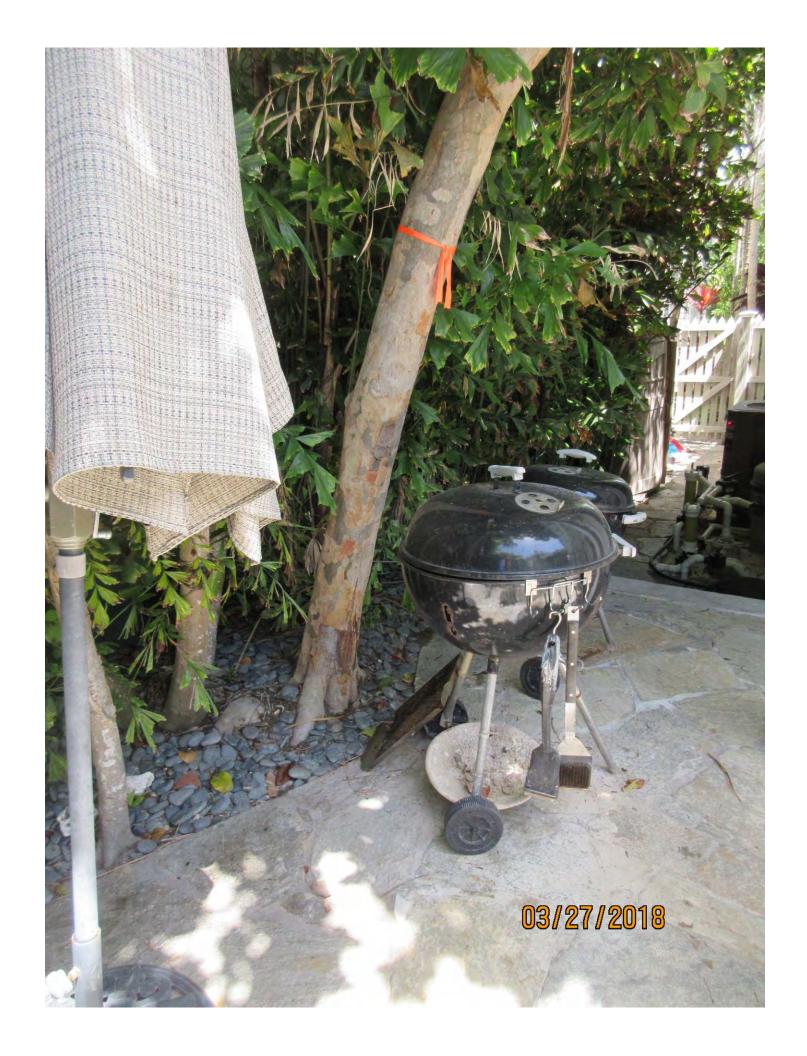

Tree Species: Pigeon Plum (Cocoloba diversifolia) 03/27/2018

Diameter: 7"

Location: 20% (canopy sitting on roof) Species: 100% (on protected tree list)

Condition: 50% (fair-healthy tree with a lean into house)

Total Average Value = 56%

Value x Diameter = 3.9 replacement caliper inches

Recommendation: Recommend approval of the removal of one (1) Pigeon Plum tree at 528 William Street to be replaced with 3.9 caliper inches of dicot or fruit trees from approved list, FL#1, to be planted on site.