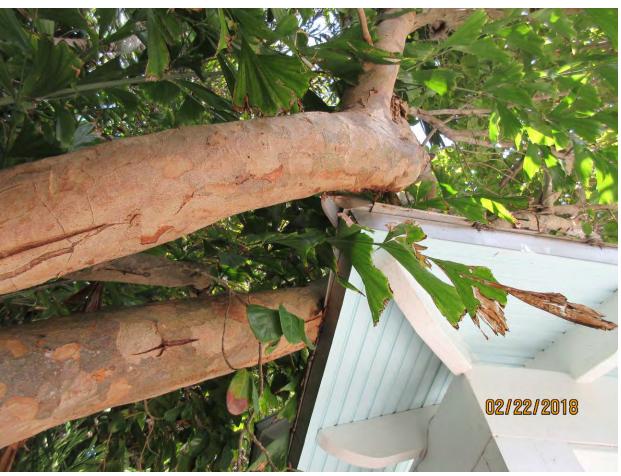

## **STAFF REPORT**

DATE: March 27, 2018

RE: 528 William Street (permit application # T18-8926)

FROM: Karen DeMaria, City of Key West Urban Forestry Manager

An application was received requesting the removal of **(1) Pigeon Plum tree**. A site inspection was done on February 22 and March 27, 2018 and documented the following:

Tree Species: Pigeon Plum (Cocoloba diversifolia) 03/27/2018

Diameter: 7"

Location: 20% (canopy sitting on roof) Species: 100% (on protected tree list)

Condition: 50% (fair-healthy tree with a lean into house)

Total Average Value = 56%

Value x Diameter = 3.9 replacement caliper inches

Recommendation: Recommend approval of the removal of one (1) Pigeon Plum tree at 528 William Street to be replaced with 3.9 caliper inches of dicot or fruit trees from approved list, FL#1, to be planted on site.

## Application

CHNOPY REMOVAL

8926

**Tree Permit Application** 

nee dice 55

|                                                                                                         | Date: 3-21-2018                                                                                               |
|---------------------------------------------------------------------------------------------------------|---------------------------------------------------------------------------------------------------------------|
| Please Clearly Print                                                                                    | All Information unless indicated otherwise.                                                                   |
| Tree Address Cross/Corner Street                                                                        | 528 Willanst.                                                                                                 |
| List Tree Name(s) and Quantity<br>Species Type(s) check all that apply                                  | () Palm () Flowering () Fruit Ad Shade () Hanne                                                               |
| Reason(s) for Application:                                                                              | ( ) Palm ( ) Flowering ( ) Fruit M Shade ( ) Unsure                                                           |
|                                                                                                         | Ith ( ) Safety ( ) Other/Explain below                                                                        |
|                                                                                                         | ation ( ) Same Property ( ) Other/Explain below                                                               |
|                                                                                                         | emoval ( ) Crown Cleaning/Thinning ( ) Crown Reduction                                                        |
| Other/Explain The to                                                                                    | ke partially uprooted and got bent pretty                                                                     |
| Reason for Request on the                                                                               | have                                                                                                          |
| Property Owner Name                                                                                     | Pon Munce                                                                                                     |
| Property Owner eMail Address                                                                            | - santhemmost chief g gmall . com                                                                             |
| Property Owner Mailing Address                                                                          | 350 NW Lakewood Blud.                                                                                         |
| Property Owner Mailing City                                                                             | Summy State MO Zip 64064                                                                                      |
| Property Owner Phone Number<br>Property Owner Signature                                                 | ( <u>\$16</u> ) <u>550</u> - <u>255</u> ]                                                                     |
| Property Owner Signature                                                                                |                                                                                                               |
| Representative Name                                                                                     | - Kangeth Kina                                                                                                |
| Representative eMail Address                                                                            |                                                                                                               |
| Representative Mailing Address                                                                          | _1602 Lalva St.                                                                                               |
| Representative Mailing City<br>Representative Phone Number<br>NOTE: A Tree Representation Authorization | (305) 296-816   State   Zip 33040   form must accompany this application if someone other than the            |
| owner will be representing the owner at a Tre                                                           | ee Commission meeting or picking up an issued Tree Permit.  Tree Representation Authorization form attached ( |
| <<<< Sketch location of tree i                                                                          | n this area including cross/corner Street >>>>                                                                |
| Please ide                                                                                              | Fallen II CV                                                                                                  |
| 528 WILLIAM                                                                                             | Plum  St.  William St.  William St.                                                                           |
| \$ WILLIAM                                                                                              | St. July to Kill of                                                                                           |
| 2                                                                                                       | call. 3                                                                                                       |
|                                                                                                         | william 5+ B                                                                                                  |