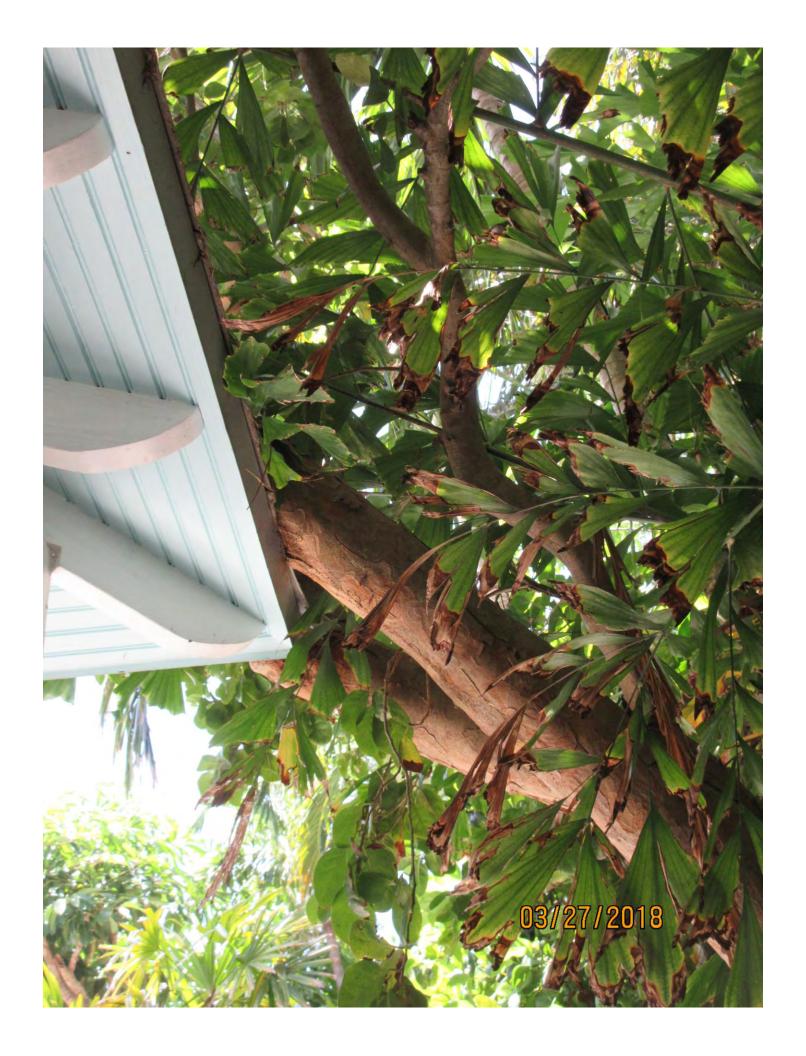

Tree Species: Pigeon Plum (Cocoloba diversifolia) 03/27/2018

Diameter: 7"

Location: 20% (canopy sitting on roof) Species: 100% (on protected tree list)

Condition: 50% (fair-healthy tree with a lean into house)

Total Average Value = 56%

Value x Diameter = 3.9 replacement caliper inches

Recommendation: Recommend approval of the removal of one (1) Pigeon Plum tree at 528 William Street to be replaced with 3.9 caliper inches of dicot or fruit trees from approved list, FL#1, to be planted on site.