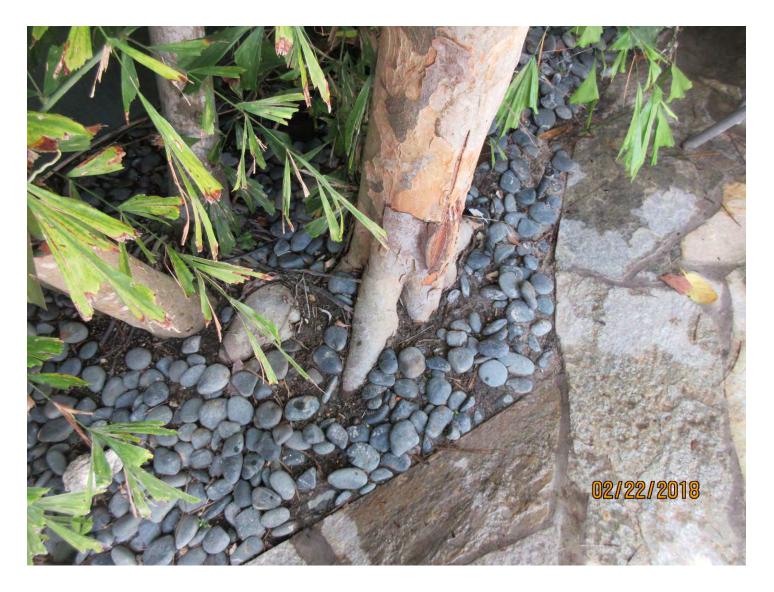

## **STAFF REPORT**

DATE: March 27, 2018

RE: 528 William Street (permit application # T18-8926)

FROM: Karen DeMaria, City of Key West Urban Forestry Manager

An application was received requesting the removal of **(1) Pigeon Plum tree**. A site inspection was done on February 22 and March 27, 2018 and documented the following:

Tree Species: Pigeon Plum (Cocoloba diversifolia) 03/27/2018

Diameter: 7"

Location: 20% (canopy sitting on roof) Species: 100% (on protected tree list)

Condition: 50% (fair-healthy tree with a lean into house)

Total Average Value = 56%

Value x Diameter = 3.9 replacement caliper inches

Recommendation: Recommend approval of the removal of one (1) Pigeon Plum tree at 528 William Street to be replaced with 3.9 caliper inches of dicot or fruit trees from approved list, FL#1, to be planted on site.