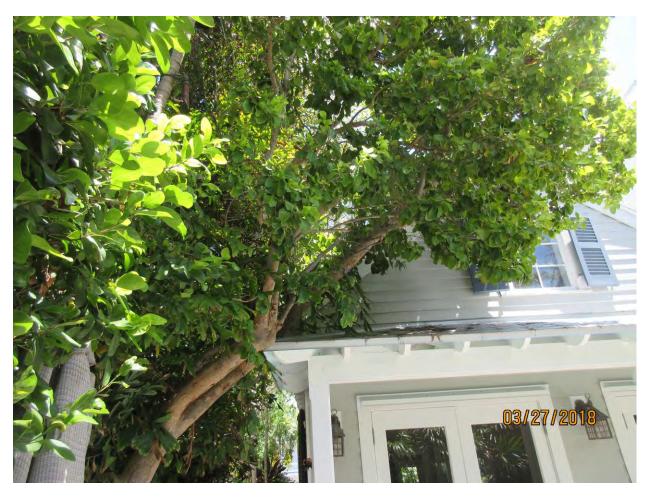

## **STAFF REPORT**

DATE: March 27, 2018

RE: 528 William Street (permit application # T18-8926)

FROM: Karen DeMaria, City of Key West Urban Forestry Manager

An application was received requesting the removal of **(1) Pigeon Plum tree**. A site inspection was done on February 22 and March 27, 2018 and documented the following:

Tree Species: Pigeon Plum (Cocoloba diversifolia) 03/27/2018

Diameter: 7"

Location: 20% (canopy sitting on roof) Species: 100% (on protected tree list)

Condition: 50% (fair-healthy tree with a lean into house)

Total Average Value = 56%

Value x Diameter = 3.9 replacement caliper inches

Recommendation: Recommend approval of the removal of one (1) Pigeon Plum tree at 528 William Street to be replaced with 3.9 caliper inches of dicot or fruit trees from approved list, FL#1, to be planted on site.