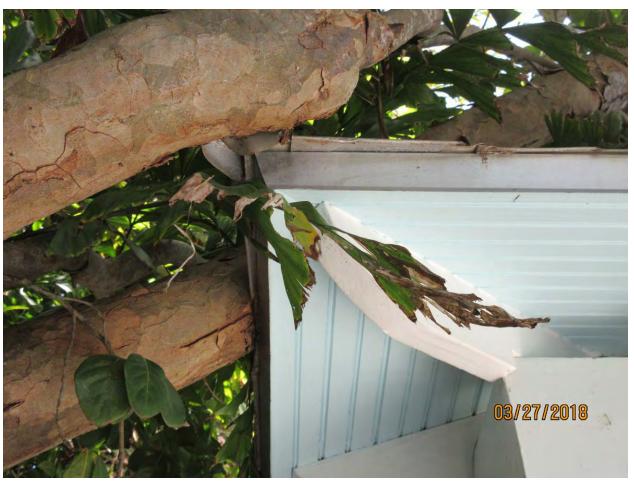

Tree Species: Pigeon Plum (Cocoloba diversifolia) 03/27/2018

Diameter: 7"

Location: 20% (canopy sitting on roof) Species: 100% (on protected tree list)

Condition: 50% (fair-healthy tree with a lean into house)

Total Average Value = 56%

Value x Diameter = 3.9 replacement caliper inches

Recommendation: Recommend approval of the removal of one (1) Pigeon Plum tree at 528 William Street to be replaced with 3.9 caliper inches of dicot or fruit trees from approved list, FL#1, to be planted on site.