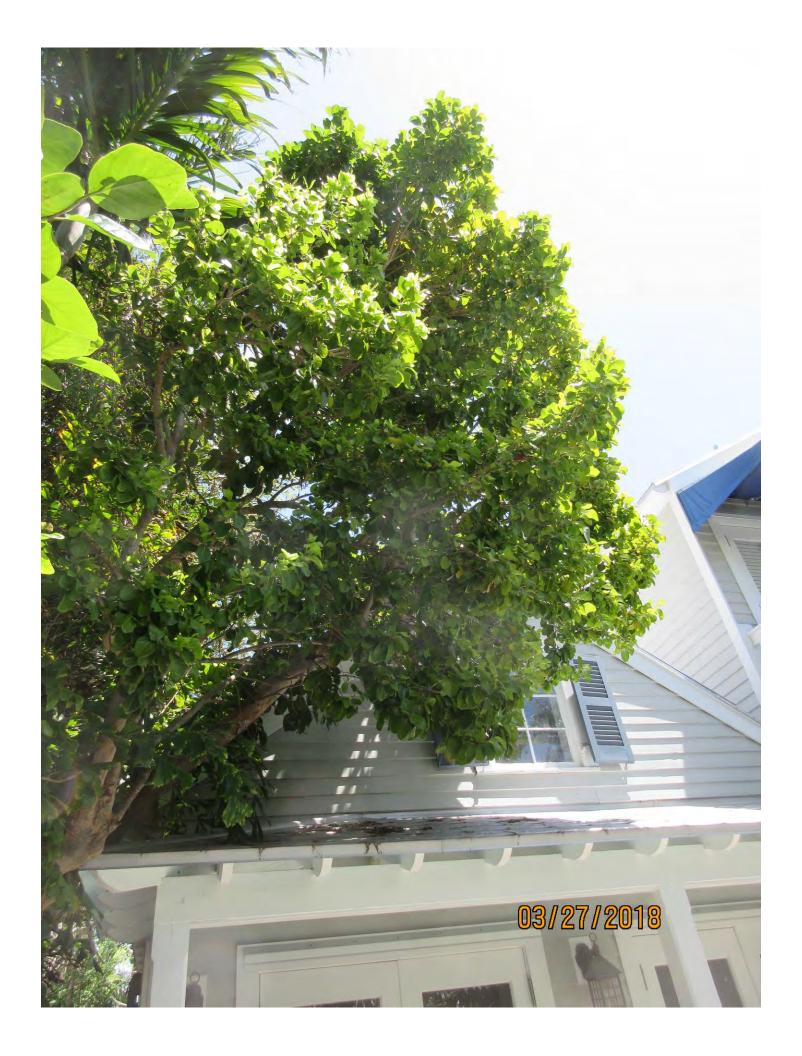

## **STAFF REPORT**

DATE: March 27, 2018

RE: 528 William Street (permit application # T18-8926)

FROM: Karen DeMaria, City of Key West Urban Forestry Manager

An application was received requesting the removal of **(1) Pigeon Plum tree**. A site inspection was done on February 22 and March 27, 2018 and documented the following:

Tree Species: Pigeon Plum (Cocoloba diversifolia) 03/27/2018

Diameter: 7"

Location: 20% (canopy sitting on roof) Species: 100% (on protected tree list)

Condition: 50% (fair-healthy tree with a lean into house)

Total Average Value = 56%

Value x Diameter = 3.9 replacement caliper inches

Recommendation: Recommend approval of the removal of one (1) Pigeon Plum tree at 528 William Street to be replaced with 3.9 caliper inches of dicot or fruit trees from approved list, FL#1, to be planted on site.