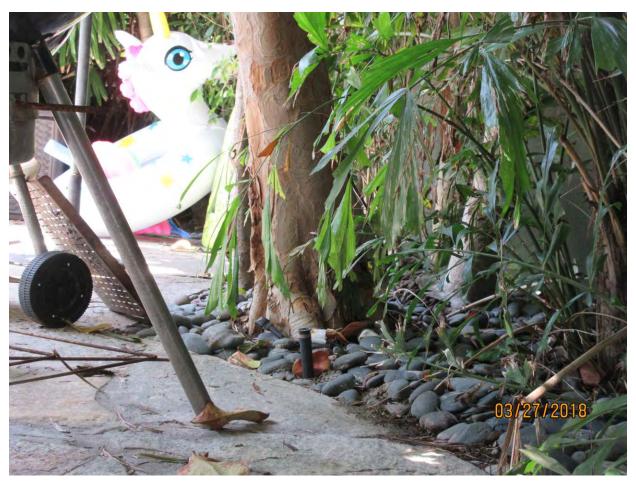

Tree Species: Pigeon Plum (Cocoloba diversifolia) 03/27/2018

Diameter: 7"

Location: 20% (canopy sitting on roof) Species: 100% (on protected tree list)

Condition: 50% (fair-healthy tree with a lean into house)

Total Average Value = 56%

Value x Diameter = 3.9 replacement caliper inches

Recommendation: Recommend approval of the removal of one (1) Pigeon Plum tree at 528 William Street to be replaced with 3.9 caliper inches of dicot or fruit trees from approved list, FL#1, to be planted on site.