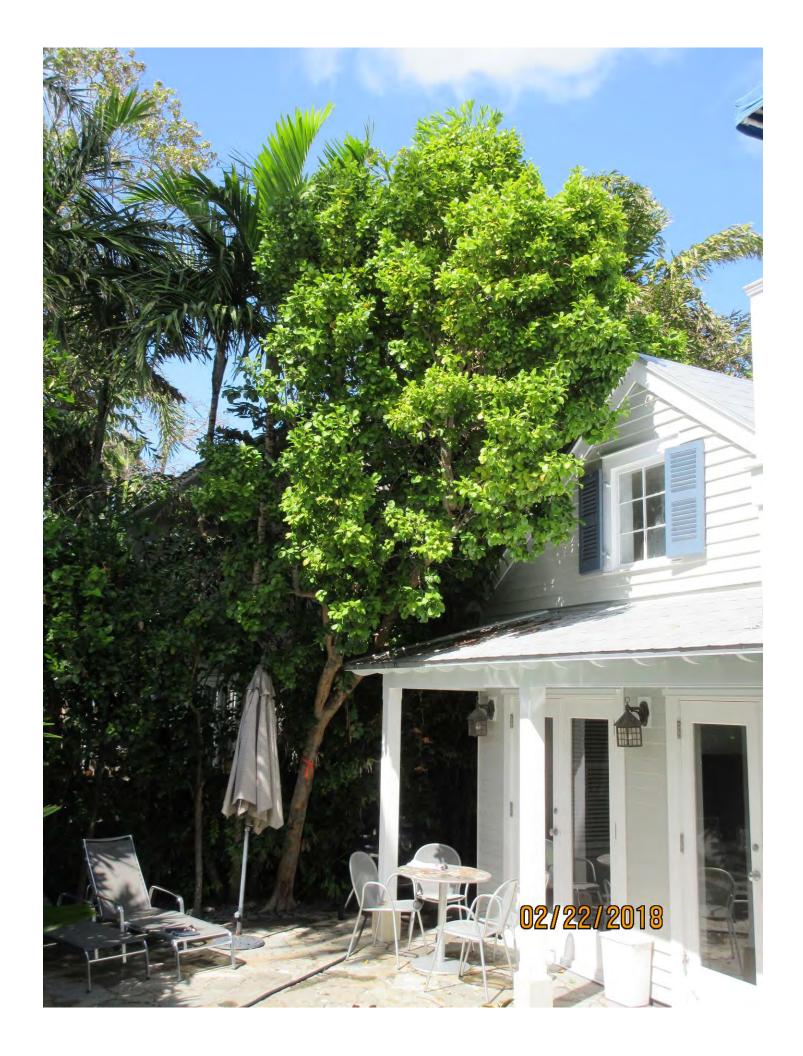

## **STAFF REPORT**

DATE: March 27, 2018

RE: 528 William Street (permit application # T18-8926)

FROM: Karen DeMaria, City of Key West Urban Forestry Manager

An application was received requesting the removal of **(1) Pigeon Plum tree**. A site inspection was done on February 22 and March 27, 2018 and documented the following:

Tree Species: Pigeon Plum (Cocoloba diversifolia) 03/27/2018

Diameter: 7"

Location: 20% (canopy sitting on roof) Species: 100% (on protected tree list)

Condition: 50% (fair-healthy tree with a lean into house)

Total Average Value = 56%

Value x Diameter = 3.9 replacement caliper inches

Recommendation: Recommend approval of the removal of one (1) Pigeon Plum tree at 528 William Street to be replaced with 3.9 caliper inches of dicot or fruit trees from approved list, FL#1, to be planted on site.