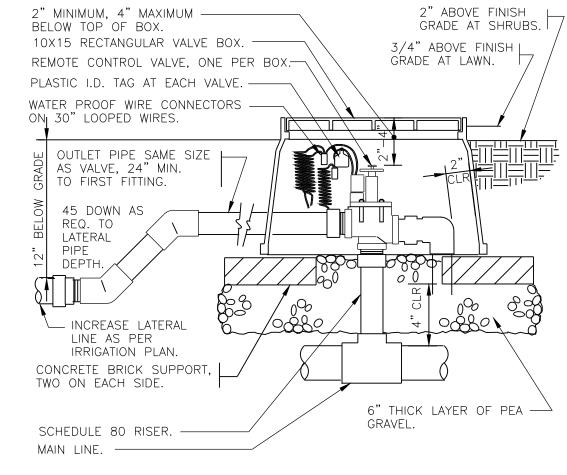

© Copyright 2018

CLEAR TO FENCE OR . HARDSCAPE, WHERE

APPLICABLE.

FINISHED GRADE. ——

TURF ROTOR POP UP. \_\_\_\_\_

TURN ROTOR FLEX ASSEMBLY

1/2" MARLEX STREET ELL. —

└ PVC TEE (SXSXT)

OR ELL.

— LATERAL LINE.

BARB ELL X MIPT. —

1/2" MARLEX — STREET ELL.

SERVICE

SIDE.

1. SYSTEM IS DIAGRAMMATIC TO IMPROVE CLARITY.
ALL MAINLINE AND LATERAL PIPING, ELECTRIC VALVES AND WIRING ARE TO BE INSTALLED IN

- LANDSCAPE AREAS AND WITHIN PROPERTY BOUNDARIES. 2. CONTRACTOR SHALL REFERENCE THE LANDSCAPE PLAN PRIOR TO THE INSTALLATION OF
- PIPING TO AVOID CONTACT WITH PLANT MATERIALS EXISTING OR NEW.
- 3. CONTRACTOR TO MAKE FIELD ADJUSTMENTS TO HEAD AND PIPE LAYOUT WHEN EXISTING OBSTRUCTIONS MAY OCCUR (SEE IRRIGATION NOTES AND SPECIFICATIONS).
- 4. THESE TIMINGS HAVE BEEN COMPILED USING THE MANUFACTURERS SPECIFICATIONS TO ACHIEVE 1.0 INCHES PRECIPITATION PER WEEK PRECISE WATERING TIMES MUST BE SITE DETERMINED BASED ON SEASON, RAINFALL ETC. PRECIPITATION RATES WILL ALSO VARY BASED ON THE ELEMENTS AND SEASONS. DAYLIGHT SAVING TIME:
- HOUSES WITH ODD NUMBERED ADDRESSES OR NO ADDRESS WILL WATER ON WEDNESDAY & SATURDAY. HOUSES WITH EVEN NUMBERED ADDRESSES WILL WATER ON THURSDAY & SUNDAY. NON RESIDENTIAL ADDRESSES WILL WATER ON TUESDAY & FRIDAY.
- EASTERN STANDARD TIME: HOUSES WITH ODD NUMBERED ADDRESSES OR NO ADDRESS WILL WATER ON SATURDAY. HOUSES WITH EVEN NUMBERED ADDRESSES WILL WATER ON SUNDAY. NON RESIDENTIAL ADDRESSES WILL WATER ON TUESDAY.