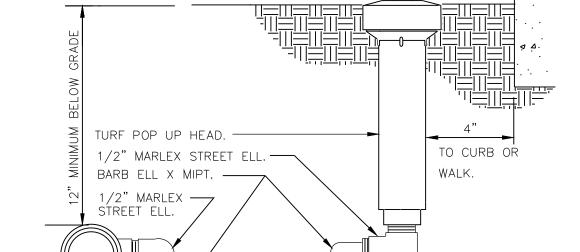

© Copyright 2018

CLEAR TO FENCE OR . HARDSCAPE, WHERE

APPLICABLE.

FINISHED GRADE. ——

TURF ROTOR POP UP. \_\_\_\_\_

TURN ROTOR FLEX ASSEMBLY

1/2" MARLEX STREET ELL. —

└ PVC TEE (SXSXT)

OR ELL.

— LATERAL LINE.

BARB ELL X MIPT. —

1/2" MARLEX — STREET ELL.

SERVICE

SIDE.

1. SYSTEM IS DIAGRAMMATIC TO IMPROVE CLARITY.
ALL MAINLINE AND LATERAL PIPING, ELECTRIC VALVES AND WIRING ARE TO BE INSTALLED IN

**RAIN SENSOR** 

TÚBING, LENGTH AS REQUIRED.

USE PVC SCH. 40

BELOW GRADE.

to curb ok

WALK.

SLEEVE BELOW ALL HARDSCAPE ELEMENTS WITH SCHEDULE 40 PVC 2 TIMES THE DIAMETER OF THE PIPE WITHIN.

1/2" POLYETHYLENE FLEXIBLE