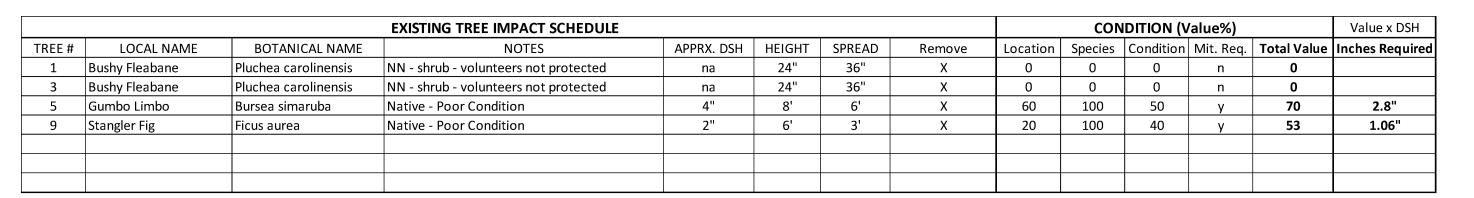

| TOTAL TREE MITIGATION INCHES REQUIRED | 3.86" |
|---------------------------------------|-------|

|        | EXISTING PALM IMPACT SCHEDULE |                      |                                |            |        |        |        | CONDITION (%)        |           |       |
|--------|-------------------------------|----------------------|--------------------------------|------------|--------|--------|--------|----------------------|-----------|-------|
| PALM # | LOCAL NAME                    | BOTANICAL NAME       | NOTES                          | APPRX. DSH | HEIGHT | SPREAD | Remove | Replacement Quantity | Mit. Req. | Total |
| 2      | Washington Palm               | Washingtonia robusta | NN - Replace w/4'+ Native Palm | 12"        | 10' oa | 10'    | Х      | 1                    | у         | 1     |
| 4      | Triangle Palm                 | Dypsis decaryi       | NN - Replace w/4'+ Native Palm | 12"        | 10' oa | 8'     | X      | 1                    | у         | 1     |
| 6      | Areca Palm                    | Dypsis lutescens     | NN- not protected              | na         | 6'     | 4'     | Х      | 0                    | n         | 0     |
| 7      | Areca Palm                    | Dypsis lutescens     | NN- not protected              | na         | 6'     | 4'     | X      | 0                    | n         | 0     |
| 0      | A D.I                         | 5                    | NINI I I I                     |            |        | 41     |        | 0                    |           |       |