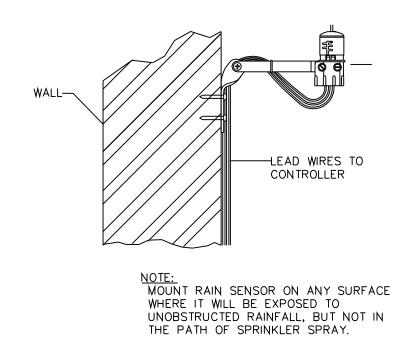

**RAIN SENSOR** 

TÚBING, LENGTH AS REQUIRED.

USE PVC SCH. 40

BELOW GRADE.

to curb ok

WALK.

SLEEVE BELOW ALL HARDSCAPE ELEMENTS WITH SCHEDULE 40 PVC 2 TIMES THE DIAMETER OF THE PIPE WITHIN.

1/2" POLYETHYLENE FLEXIBLE