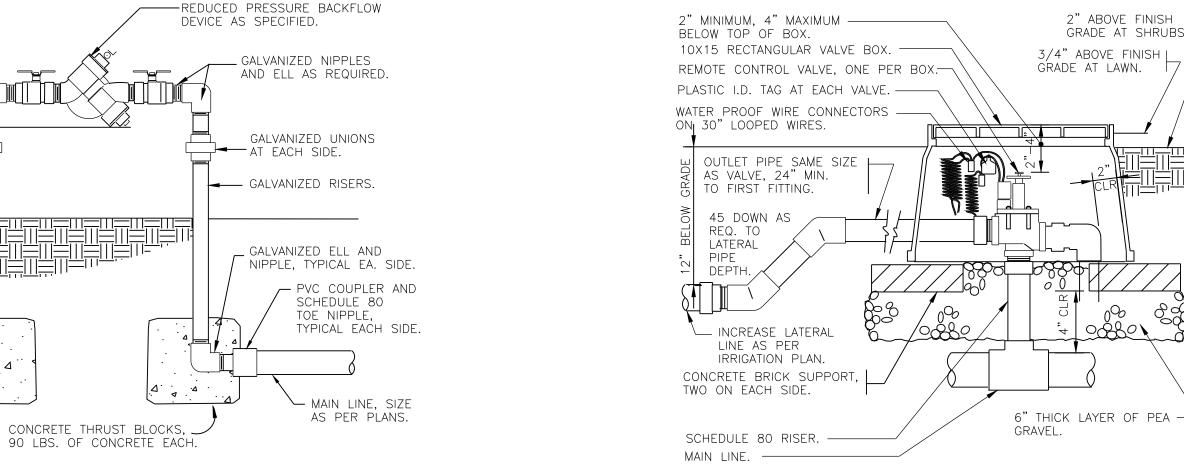

© Copyright 2018

CLEAR TO FENCE OR . HARDSCAPE, WHERE

APPLICABLE.

FINISHED GRADE. ——

TURF ROTOR POP UP. \_\_\_\_\_

TURN ROTOR FLEX ASSEMBLY

1/2" MARLEX STREET ELL. —

└ PVC TEE (SXSXT)

OR ELL.

— LATERAL LINE.

BARB ELL X MIPT. —

1/2" MARLEX — STREET ELL.

SERVICE

SIDE.

1. SYSTEM IS DIAGRAMMATIC TO IMPROVE CLARITY.
ALL MAINLINE AND LATERAL PIPING, ELECTRIC VALVES AND WIRING ARE TO BE INSTALLED IN

- LANDSCAPE AREAS AND WITHIN PROPERTY BOUNDARIES. 2. CONTRACTOR SHALL REFERENCE THE LANDSCAPE PLAN PRIOR TO THE INSTALLATION OF
- PIPING TO AVOID CONTACT WITH PLANT MATERIALS EXISTING OR NEW.
- 3. CONTRACTOR TO MAKE FIELD ADJUSTMENTS TO HEAD AND PIPE LAYOUT WHEN EXISTING OBSTRUCTIONS MAY OCCUR (SEE IRRIGATION NOTES AND SPECIFICATIONS).
- 4. THESE TIMINGS HAVE BEEN COMPILED USING THE MANUFACTURERS SPECIFICATIONS TO ACHIEVE 1.0 INCHES PRECIPITATION PER WEEK PRECISE WATERING TIMES MUST BE SITE DETERMINED BASED ON SEASON, RAINFALL ETC. PRECIPITATION RATES WILL ALSO VARY BASED ON THE ELEMENTS AND SEASONS. DAYLIGHT SAVING TIME:
- HOUSES WITH ODD NUMBERED ADDRESSES OR NO ADDRESS WILL WATER ON WEDNESDAY & SATURDAY. HOUSES WITH EVEN NUMBERED ADDRESSES WILL WATER ON THURSDAY & SUNDAY. NON RESIDENTIAL ADDRESSES WILL WATER ON TUESDAY & FRIDAY.
- EASTERN STANDARD TIME: HOUSES WITH ODD NUMBERED ADDRESSES OR NO ADDRESS WILL WATER ON SATURDAY. HOUSES WITH EVEN NUMBERED ADDRESSES WILL WATER ON SUNDAY. NON RESIDENTIAL ADDRESSES WILL WATER ON TUESDAY.