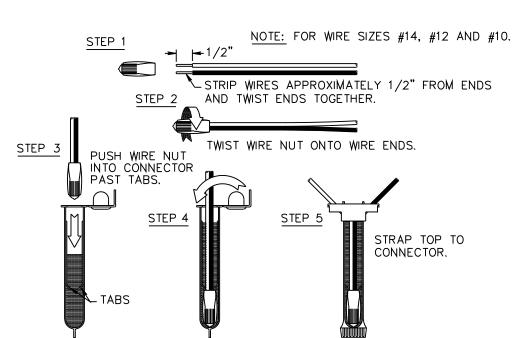

TUBING, LENGTH AS REQUIRED.

STRIP WIRES APPROXIMATELY 1/2" FROM ENDS AND TWIST ENDS TOGETHER. TWIST WIRE NUT ONTO WIRE ENDS. PUSH WIRE NUT INTO CONNECTOR PAST TABS. CHEDULE 40 PVC SLEEV STEP 4 <u>STEP 5</u> BEDDING AND COMPACTION AS PER ENGINEER'S SPECIFICATIONS STRAP TOP TO CONNECTOR. NOTES: