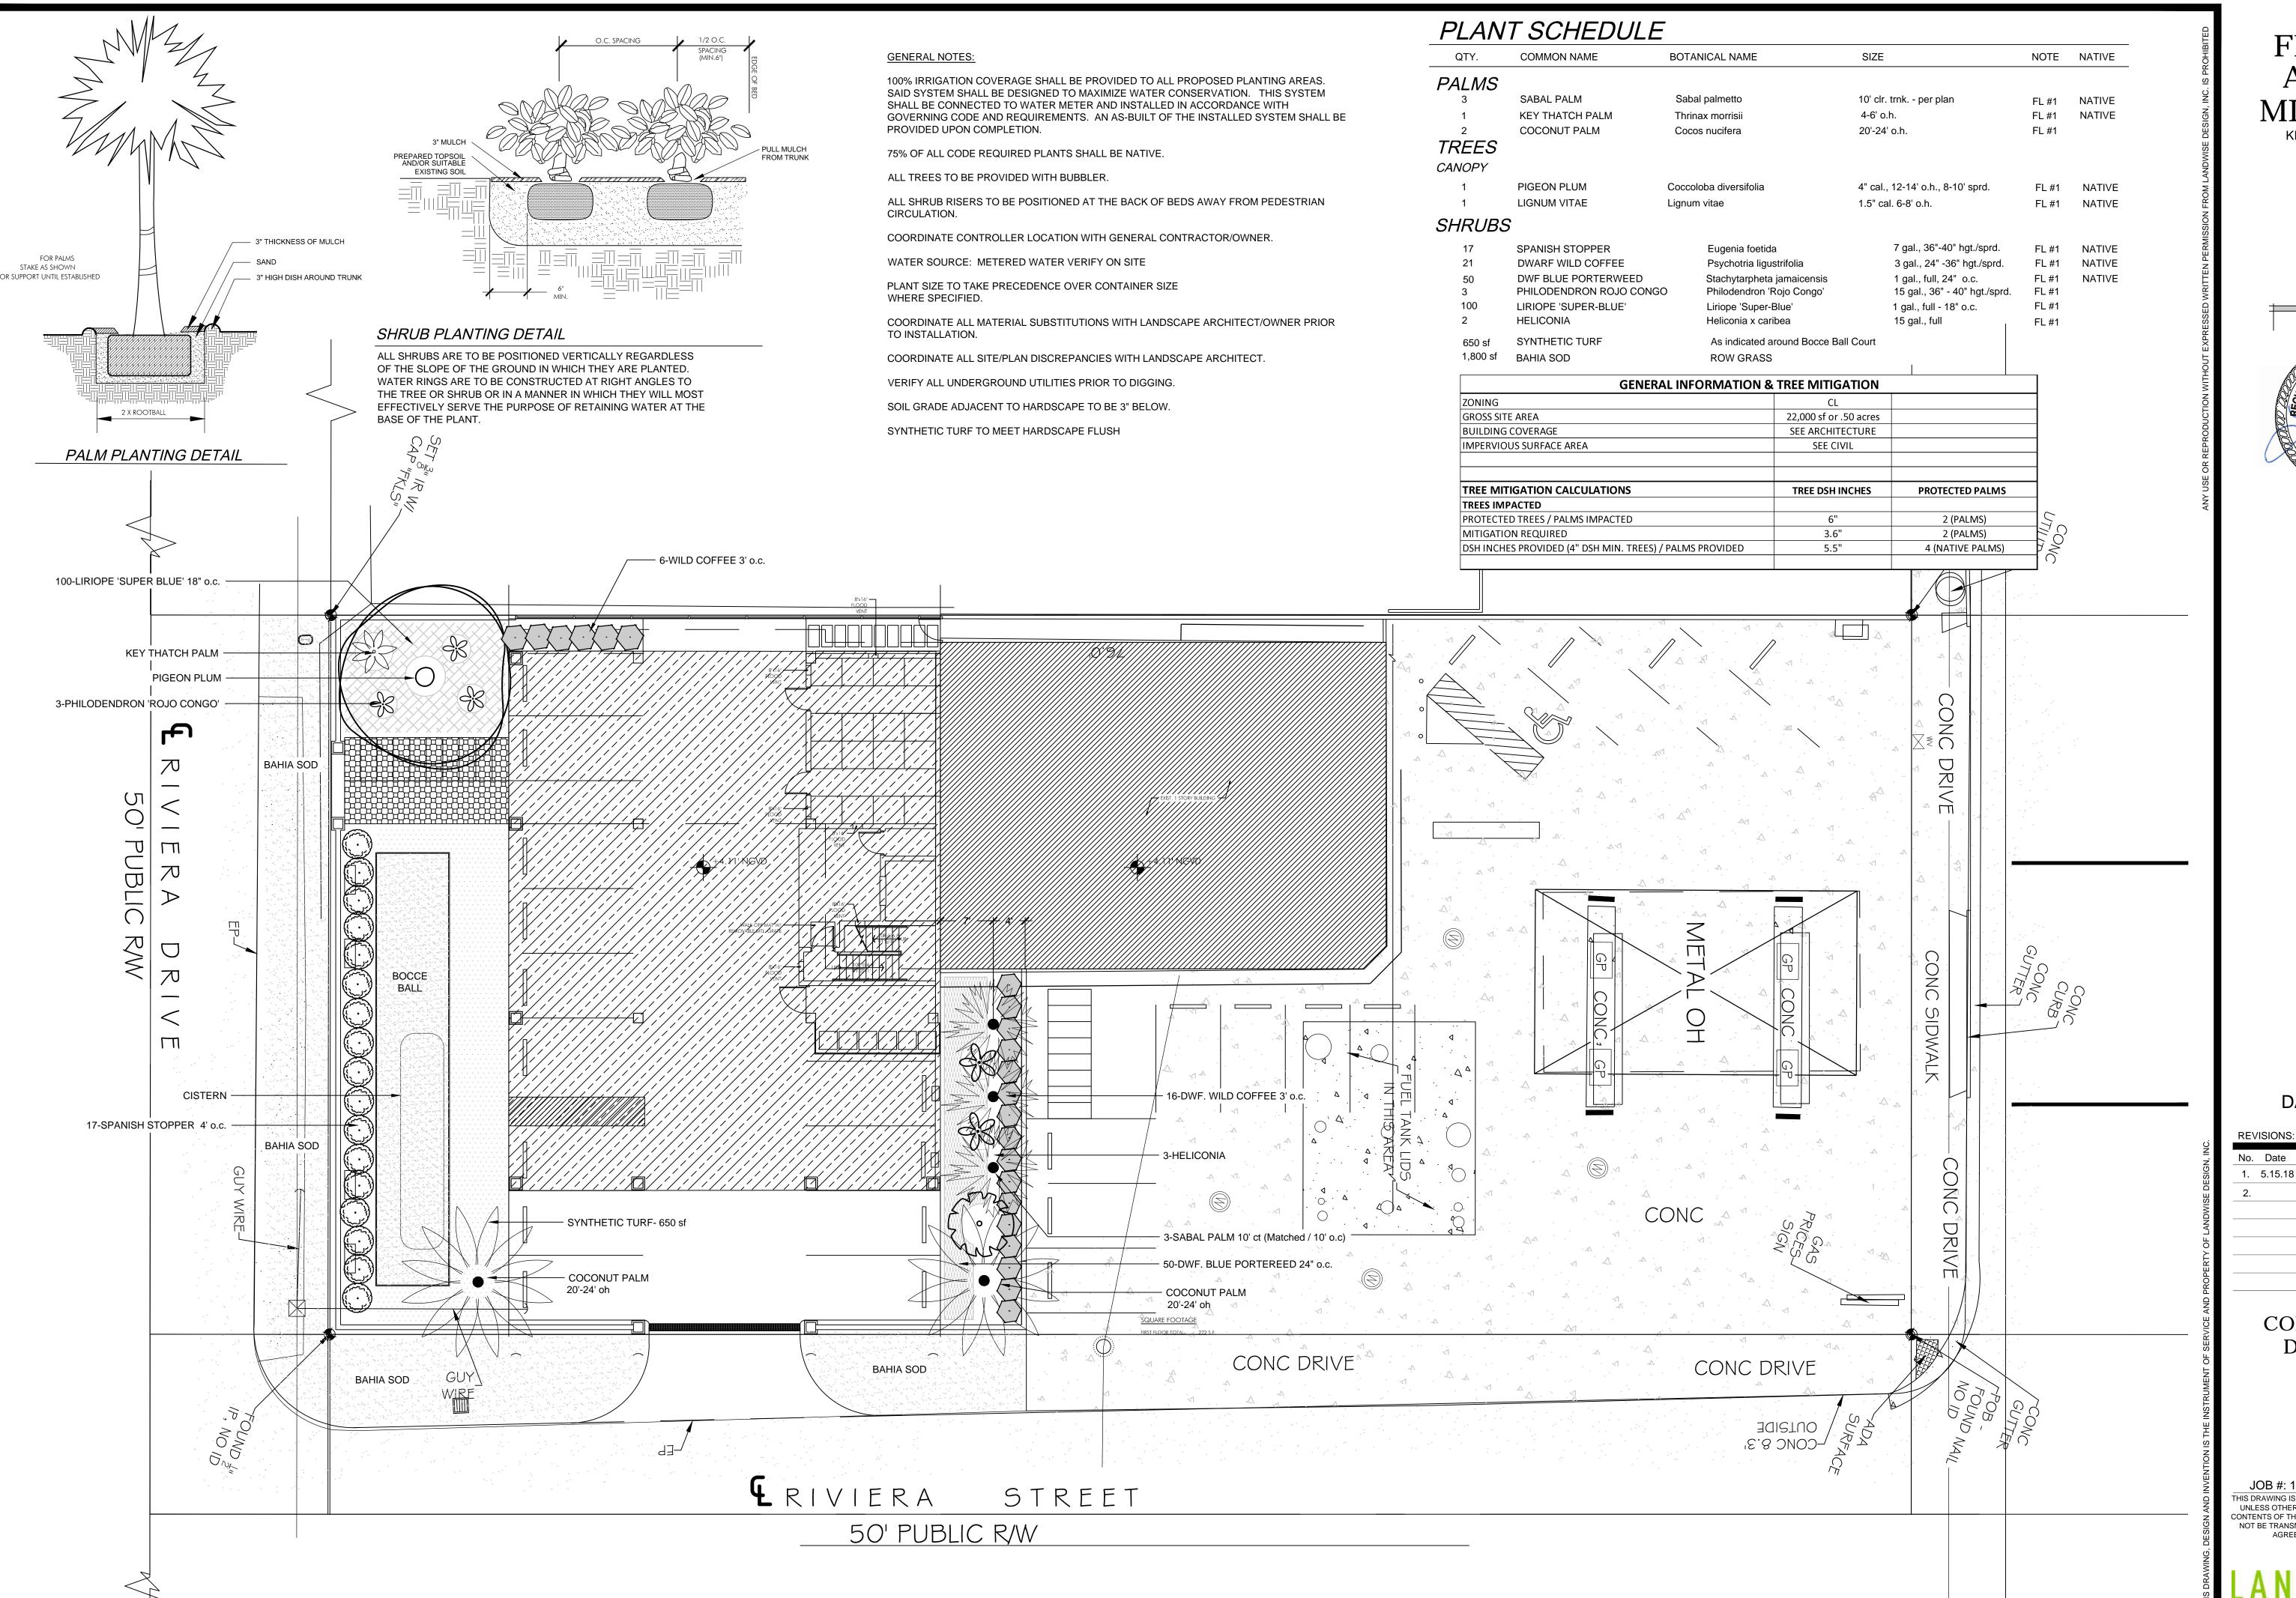

© Copyright 2018

FLAGLER
AVENUE
MIXED-USE
KEY WEST, FL 33040

DATE: 2.15.18

MIXED

口

GLER

| No. | Date    | Notes                     |
|-----|---------|---------------------------|
| 1.  | 5.15.18 | REVISED CALC'S / PLANTING |
| 2.  |         |                           |
|     |         |                           |
|     |         |                           |