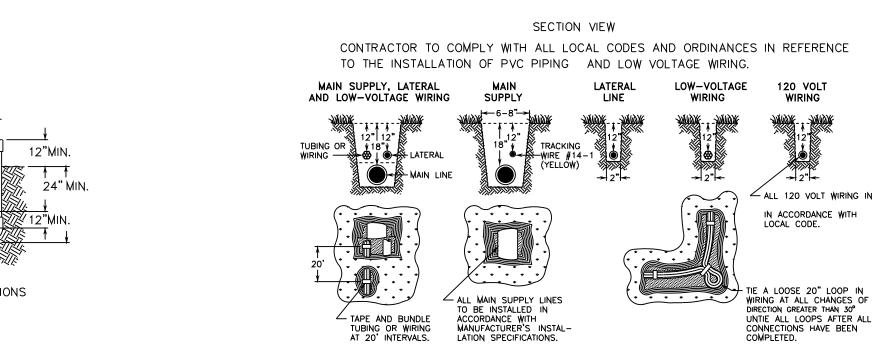

- LANDSCAPE AREAS AND WITHIN PROPERTY BOUNDARIES. 2. CONTRACTOR SHALL REFERENCE THE LANDSCAPE PLAN PRIOR TO THE INSTALLATION OF
- PIPING TO AVOID CONTACT WITH PLANT MATERIALS EXISTING OR NEW.
- 3. CONTRACTOR TO MAKE FIELD ADJUSTMENTS TO HEAD AND PIPE LAYOUT WHEN EXISTING OBSTRUCTIONS MAY OCCUR (SEE IRRIGATION NOTES AND SPECIFICATIONS).
- 4. THESE TIMINGS HAVE BEEN COMPILED USING THE MANUFACTURERS SPECIFICATIONS TO ACHIEVE 1.0 INCHES PRECIPITATION PER WEEK PRECISE WATERING TIMES MUST BE SITE DETERMINED BASED ON SEASON, RAINFALL ETC. PRECIPITATION RATES WILL ALSO VARY BASED ON THE ELEMENTS AND SEASONS. DAYLIGHT SAVING TIME:
- HOUSES WITH ODD NUMBERED ADDRESSES OR NO ADDRESS WILL WATER ON WEDNESDAY & SATURDAY. HOUSES WITH EVEN NUMBERED ADDRESSES WILL WATER ON THURSDAY & SUNDAY. NON RESIDENTIAL ADDRESSES WILL WATER ON TUESDAY & FRIDAY.
- EASTERN STANDARD TIME: HOUSES WITH ODD NUMBERED ADDRESSES OR NO ADDRESS WILL WATER ON SATURDAY. HOUSES WITH EVEN NUMBERED ADDRESSES WILL WATER ON SUNDAY. NON RESIDENTIAL ADDRESSES WILL WATER ON TUESDAY.

1. ALL PVC IRRIGATION SLEEVING TO BE SCH 40. 2. ALL JOINTS TO BE SOLVENT WELDED AND WATERTIGHT. 3. WHERE THERE IS MORE THAN ONE SLEEVE, EXTEND SMALLER SLEEVE TO 24" MIN. ABOVE FINISH GRADE. 4. MECHANICALLY TAMP TO 95% PROCTOR. 5. INSTALLER OF SLEEVES SHALL BE RESPONSIBLE TO LOCATE SLEEVES IF NOT PROPERLY INSTALLED.