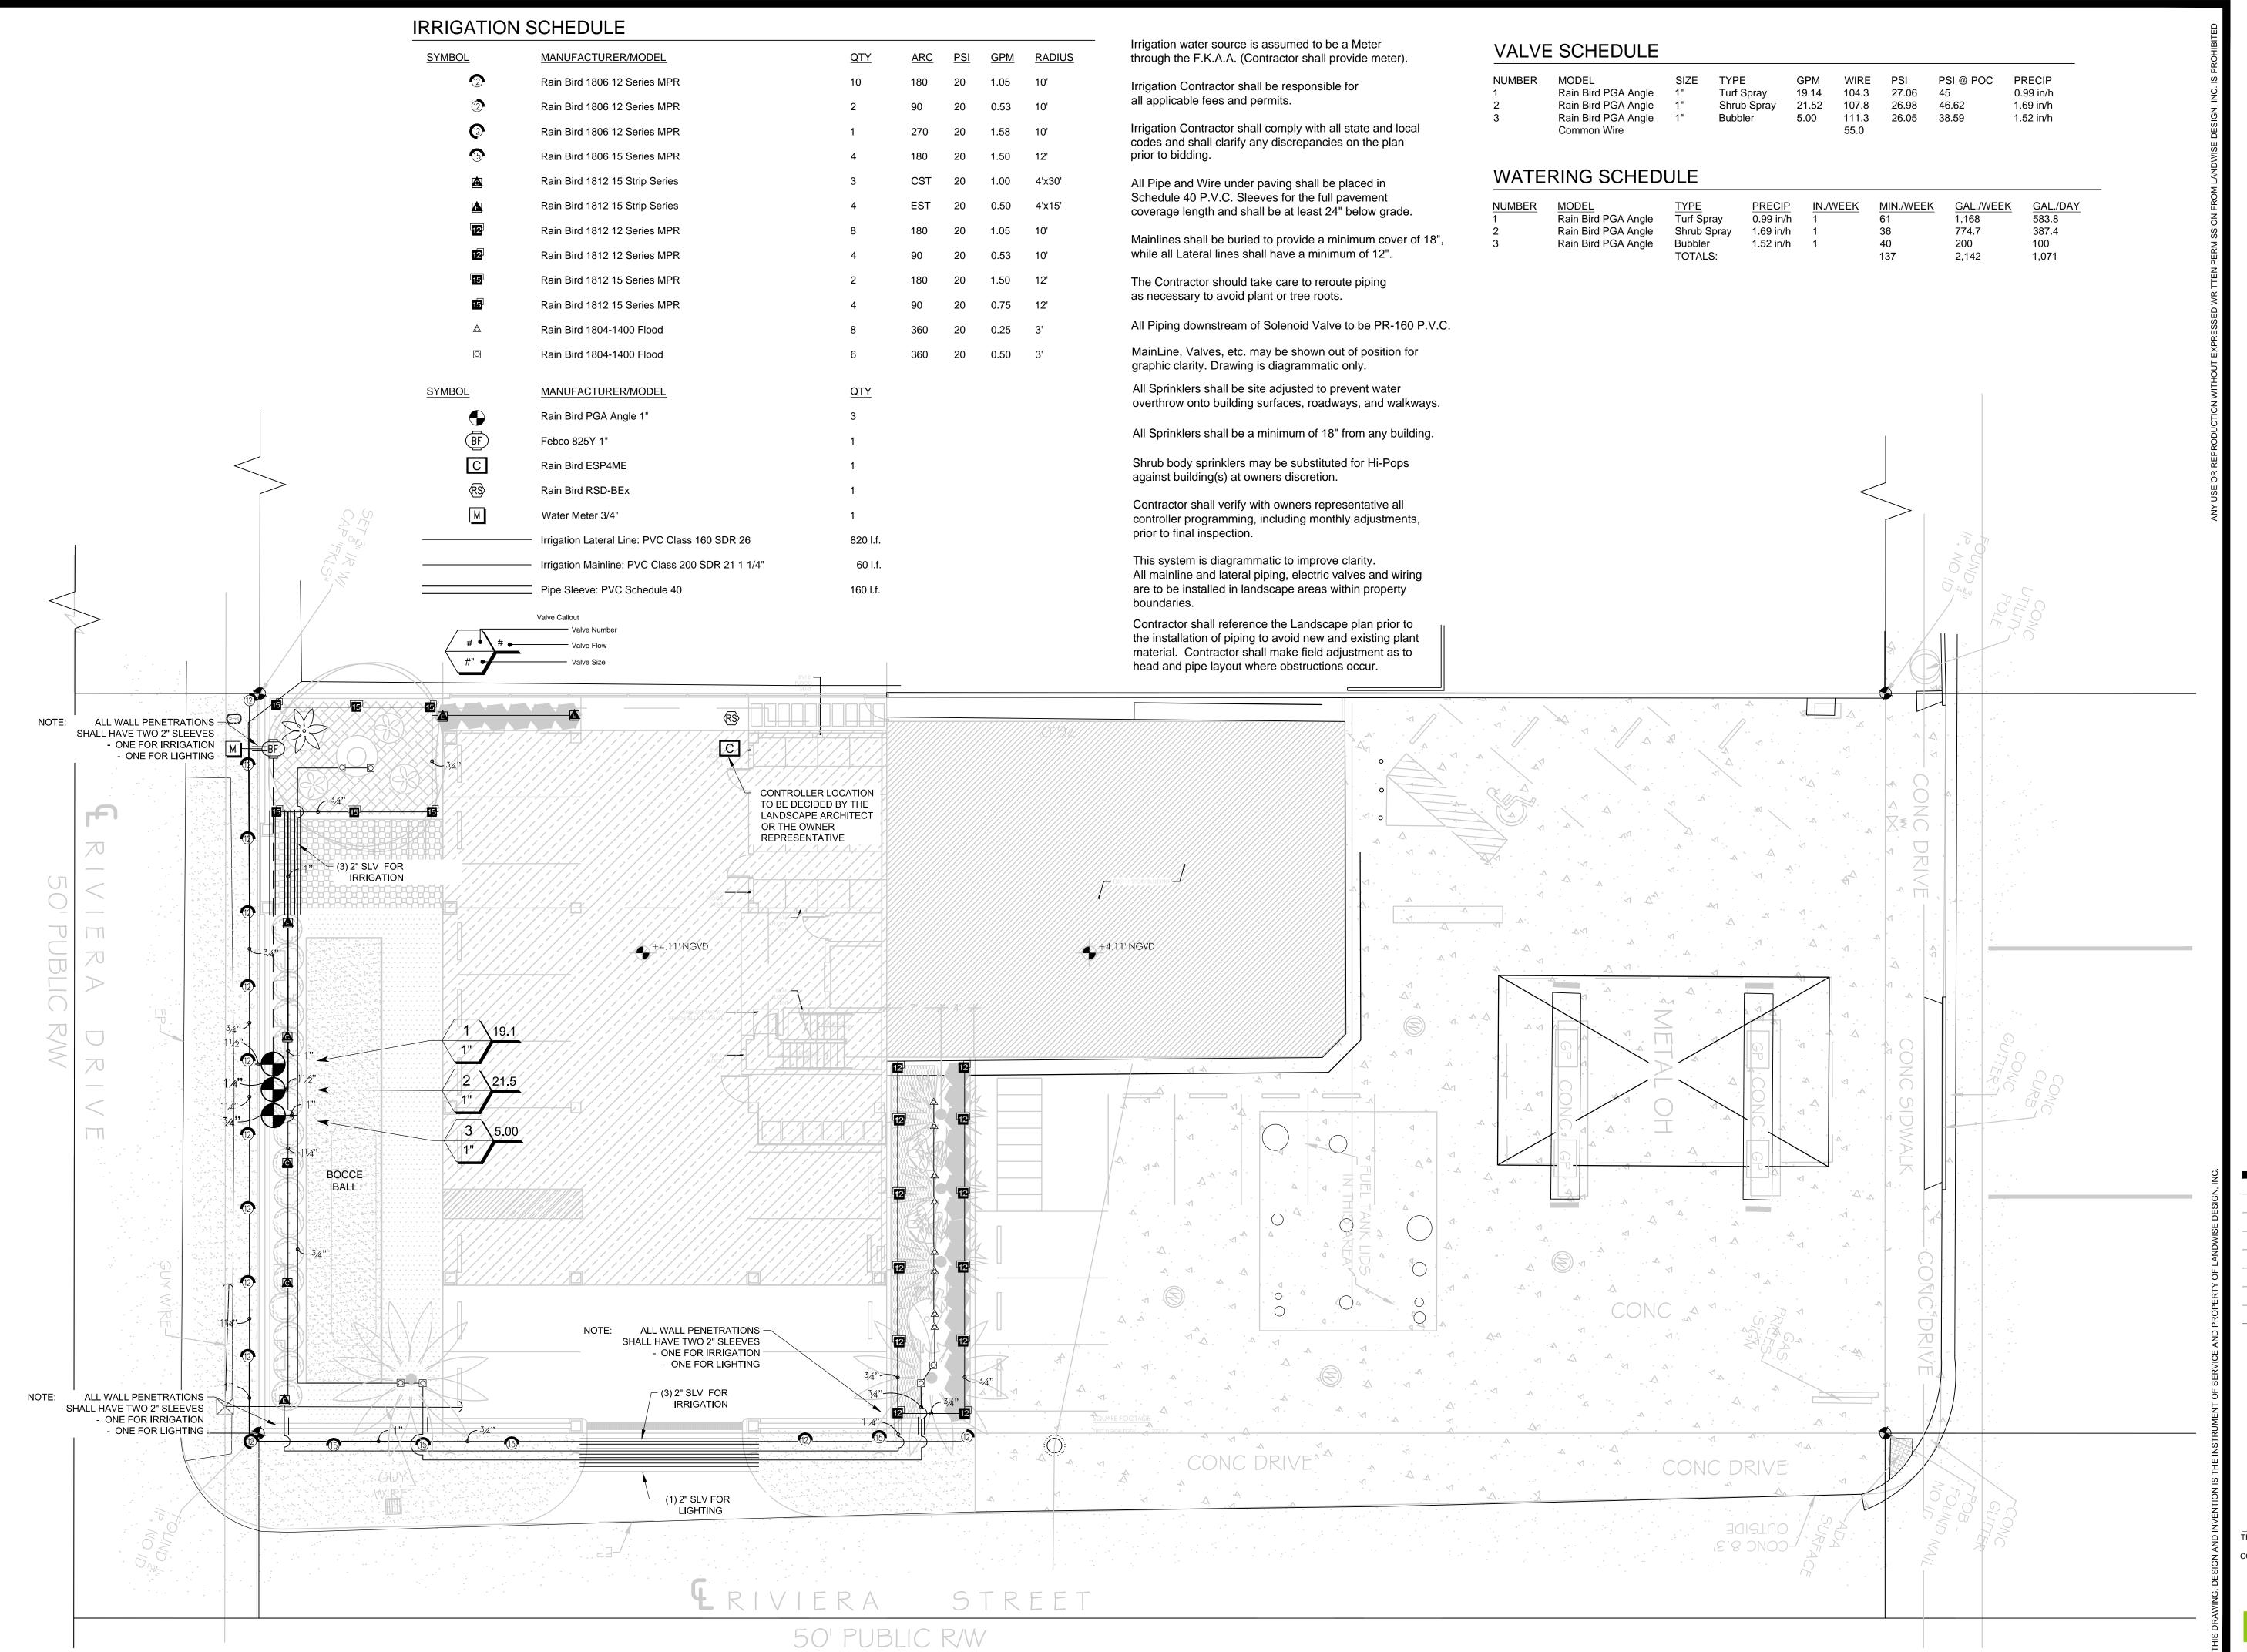

OR ELL.

— LATERAL LINE.

BARB ELL X MIPT. —

1/2" MARLEX — STREET ELL.

SERVICE

SIDE.

1. SYSTEM IS DIAGRAMMATIC TO IMPROVE CLARITY.
ALL MAINLINE AND LATERAL PIPING, ELECTRIC VALVES AND WIRING ARE TO BE INSTALLED IN

- LANDSCAPE AREAS AND WITHIN PROPERTY BOUNDARIES. 2. CONTRACTOR SHALL REFERENCE THE LANDSCAPE PLAN PRIOR TO THE INSTALLATION OF
- PIPING TO AVOID CONTACT WITH PLANT MATERIALS EXISTING OR NEW.
- 3. CONTRACTOR TO MAKE FIELD ADJUSTMENTS TO HEAD AND PIPE LAYOUT WHEN EXISTING OBSTRUCTIONS MAY OCCUR (SEE IRRIGATION NOTES AND SPECIFICATIONS).
- 4. THESE TIMINGS HAVE BEEN COMPILED USING THE MANUFACTURERS SPECIFICATIONS TO ACHIEVE 1.0 INCHES PRECIPITATION PER WEEK PRECISE WATERING TIMES MUST BE SITE DETERMINED BASED ON SEASON, RAINFALL ETC. PRECIPITATION RATES WILL ALSO VARY BASED ON THE ELEMENTS AND SEASONS. DAYLIGHT SAVING TIME:
- HOUSES WITH ODD NUMBERED ADDRESSES OR NO ADDRESS WILL WATER ON WEDNESDAY & SATURDAY. HOUSES WITH EVEN NUMBERED ADDRESSES WILL WATER ON THURSDAY & SUNDAY. NON RESIDENTIAL ADDRESSES WILL WATER ON TUESDAY & FRIDAY.
- EASTERN STANDARD TIME: HOUSES WITH ODD NUMBERED ADDRESSES OR NO ADDRESS WILL WATER ON SATURDAY. HOUSES WITH EVEN NUMBERED ADDRESSES WILL WATER ON SUNDAY. NON RESIDENTIAL ADDRESSES WILL WATER ON TUESDAY.