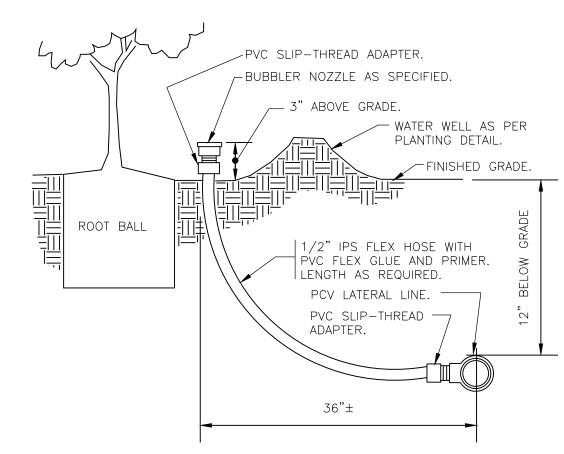

**RAIN SENSOR** 

TÚBING, LENGTH AS REQUIRED.

USE PVC SCH. 40

BELOW GRADE.

to curb ok

WALK.

SLEEVE BELOW ALL HARDSCAPE ELEMENTS WITH SCHEDULE 40 PVC 2 TIMES THE DIAMETER OF THE PIPE WITHIN.

1/2" POLYETHYLENE FLEXIBLE

TUBING, LENGTH AS REQUIRED.

STRIP WIRES APPROXIMATELY 1/2" FROM ENDS AND TWIST ENDS TOGETHER. TWIST WIRE NUT ONTO WIRE ENDS. PUSH WIRE NUT INTO CONNECTOR PAST TABS. CHEDULE 40 PVC SLEEV STEP 4 <u>STEP 5</u> BEDDING AND COMPACTION AS PER ENGINEER'S SPECIFICATIONS STRAP TOP TO CONNECTOR. NOTES: