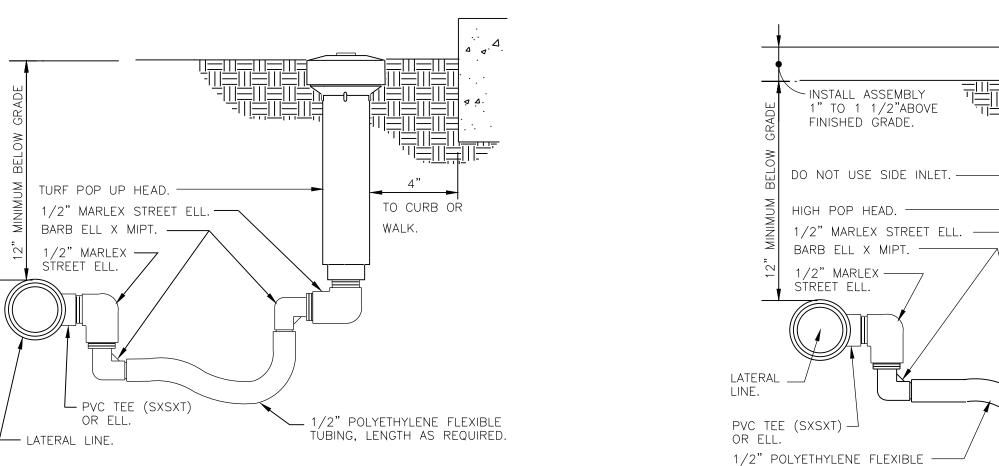

© Copyright 2018

CLEAR TO FENCE OR . HARDSCAPE, WHERE

APPLICABLE.

FINISHED GRADE. ——

TURF ROTOR POP UP. \_\_\_\_\_

TURN ROTOR FLEX ASSEMBLY

1/2" MARLEX STREET ELL. —

└ PVC TEE (SXSXT)

OR ELL.

— LATERAL LINE.

BARB ELL X MIPT. —

1/2" MARLEX — STREET ELL.

SERVICE

SIDE.

1. SYSTEM IS DIAGRAMMATIC TO IMPROVE CLARITY.
ALL MAINLINE AND LATERAL PIPING, ELECTRIC VALVES AND WIRING ARE TO BE INSTALLED IN