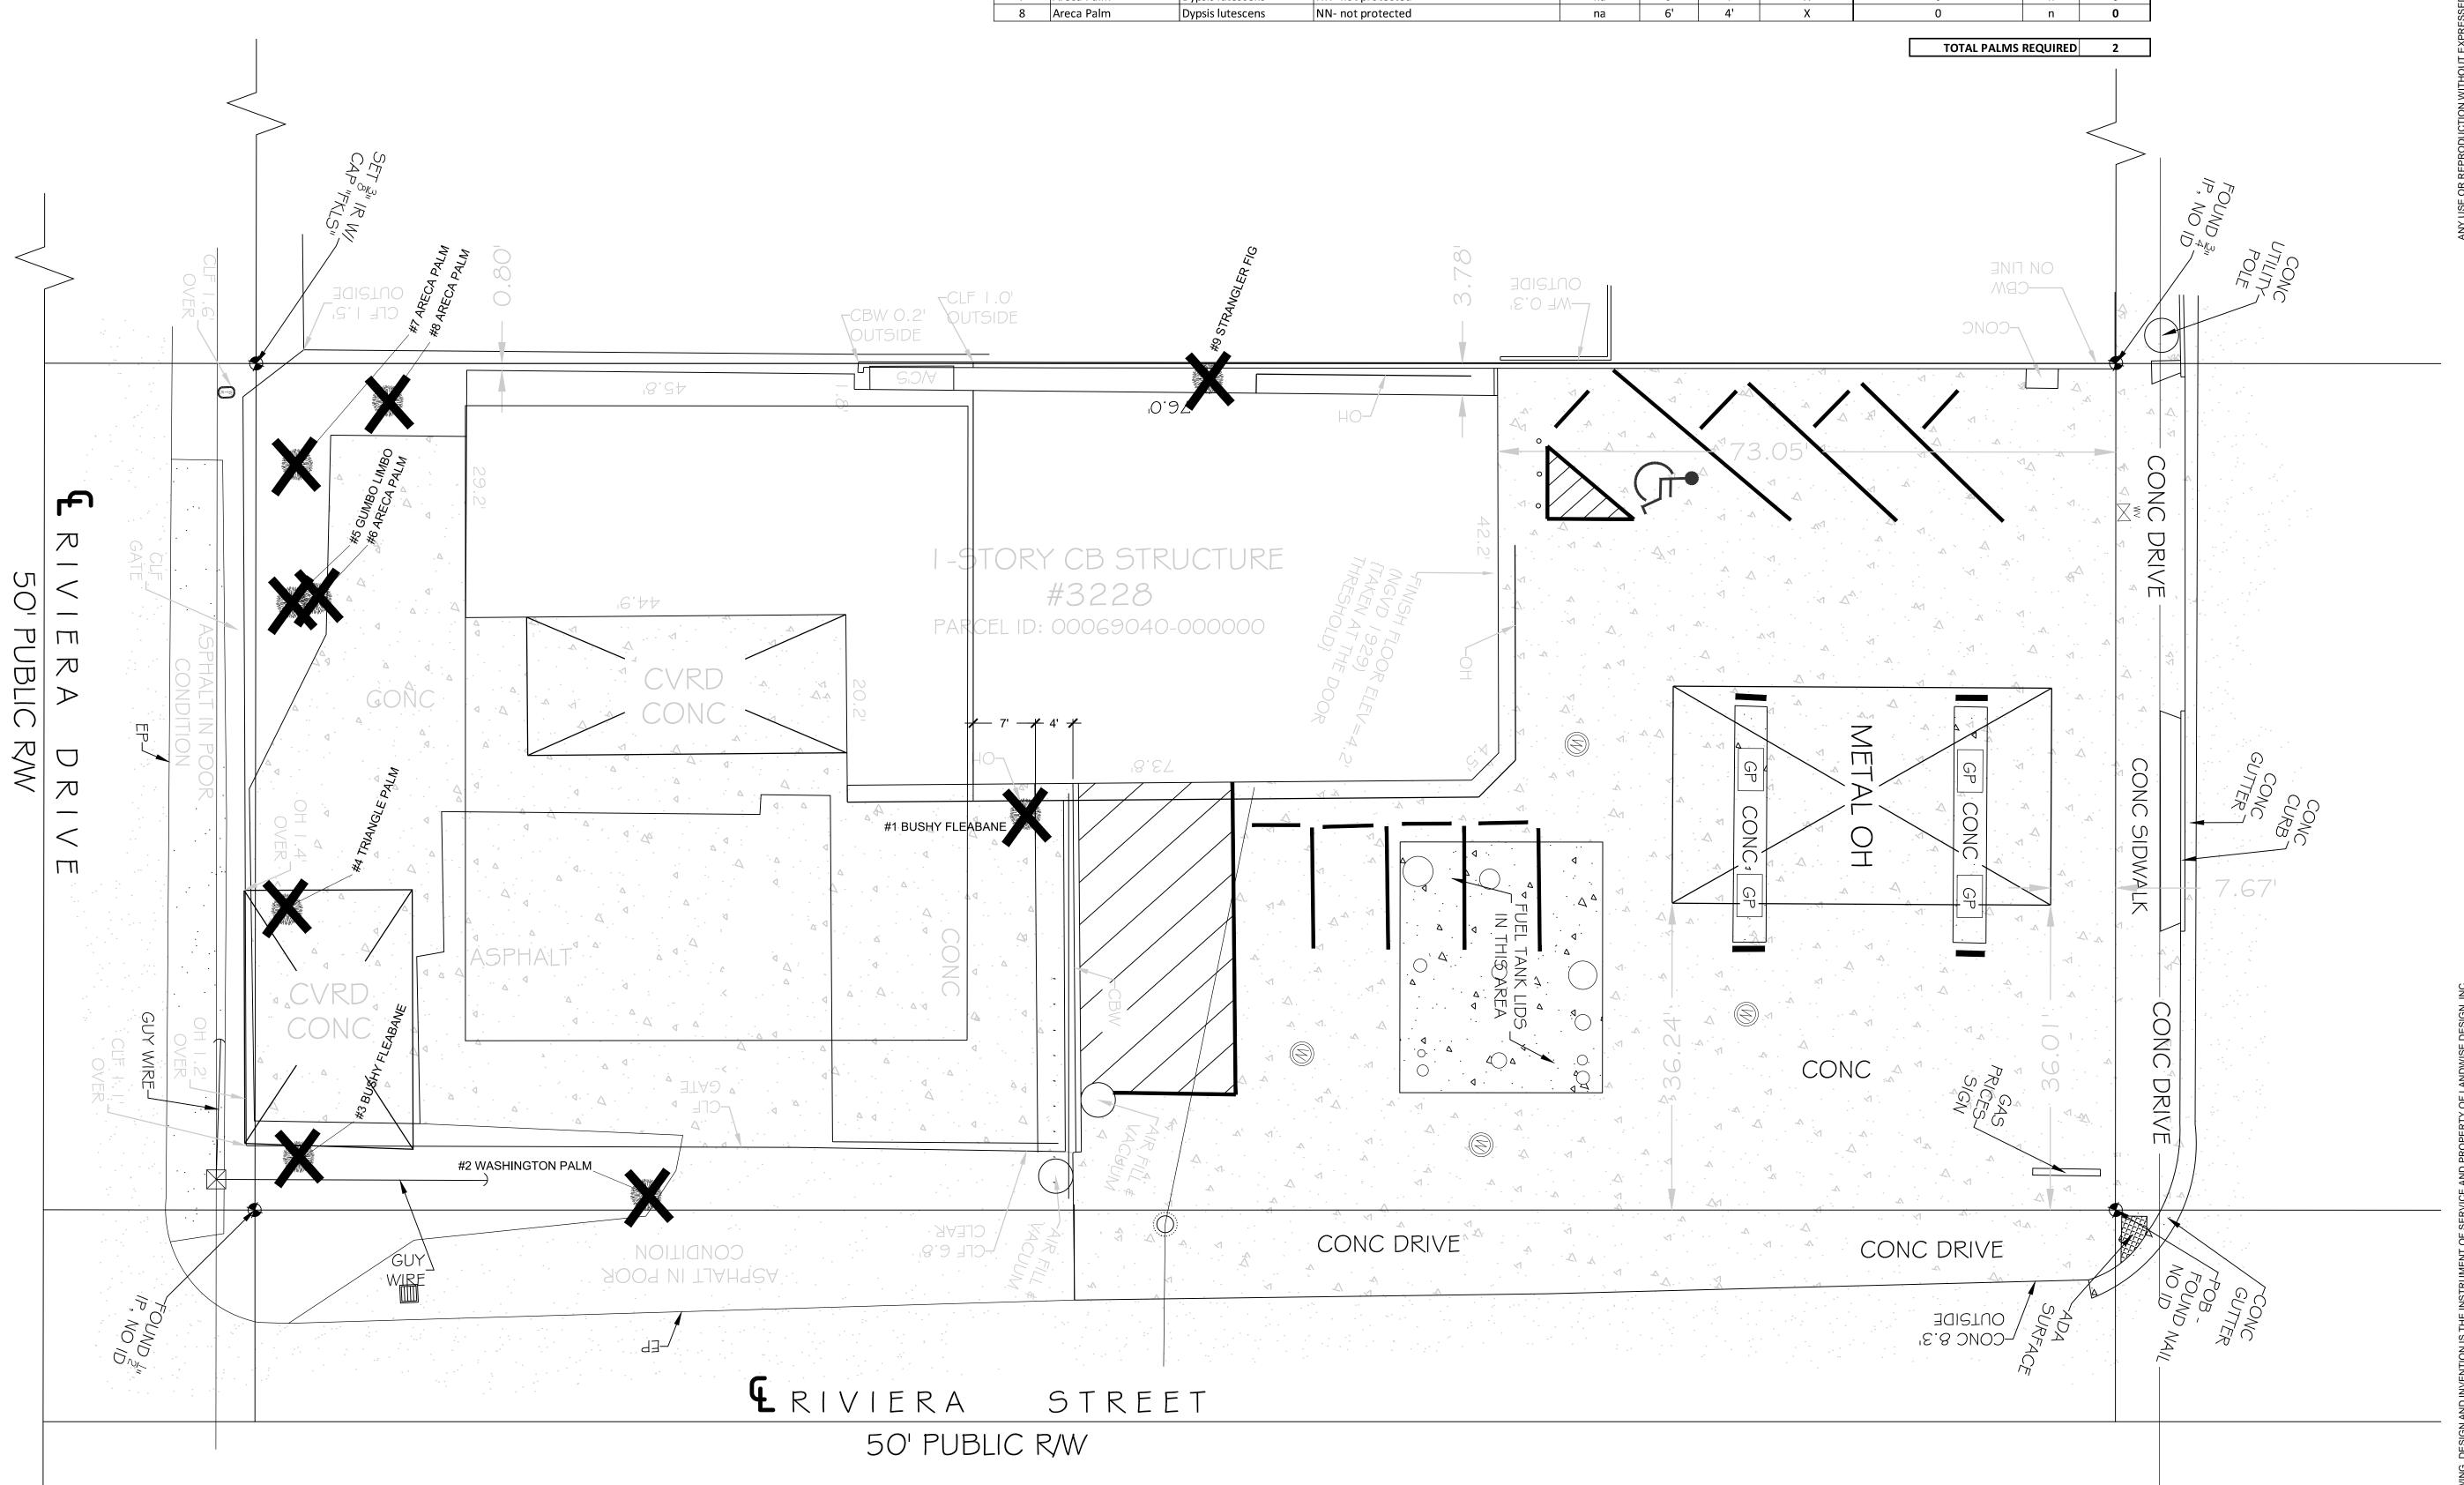

| TOTAL TREE MITIGATION INCHES REQUIRED | 3.86" |
|---------------------------------------|-------|

|        | EXISTING PALM IMPACT SCHEDULE |                      |                                |            |        |        |        | CONDITION (%)        |           |       |
|--------|-------------------------------|----------------------|--------------------------------|------------|--------|--------|--------|----------------------|-----------|-------|
| PALM # | LOCAL NAME                    | BOTANICAL NAME       | NOTES                          | APPRX. DSH | HEIGHT | SPREAD | Remove | Replacement Quantity | Mit. Req. | Total |
| 2      | Washington Palm               | Washingtonia robusta | NN - Replace w/4'+ Native Palm | 12"        | 10' oa | 10'    | Х      | 1                    | у         | 1     |
| 4      | Triangle Palm                 | Dypsis decaryi       | NN - Replace w/4'+ Native Palm | 12"        | 10' oa | 8'     | X      | 1                    | у         | 1     |
| 6      | Areca Palm                    | Dypsis lutescens     | NN- not protected              | na         | 6'     | 4'     | Х      | 0                    | n         | 0     |
| 7      | Areca Palm                    | Dypsis lutescens     | NN- not protected              | na         | 6'     | 4'     | X      | 0                    | n         | 0     |
| 0      | A D.I                         | 5                    | NINI I I I                     |            |        | 41     |        | 0                    |           |       |