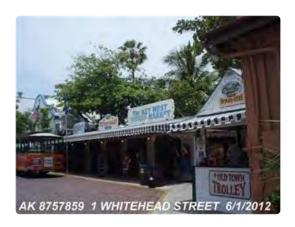

**Applicant:** Sanibel Glass and Mirror

**Application Number:** 18-2459

Address: #1 Whitehead Street

### **Description of Work:**

Installation of aluminum impact doors at front entry of the Key West Aquarium.

### **Site Facts:**

The Mediterranean Revival, concrete structure was built as an aquarium in 1933 as a Workers Progress Administration project to stimulate the economy in Key West. The structure is believed to be the city's first tourist attraction and the first open air aquarium. In the 1960s, the aquarium was enclosed with a roof. The building has a sculpted parapet on the front and a stepped parapet on the rear. The structure originally had an open archway on the front and wood casement windows. At some point, a ticket booth was installed in front of the open archway and Bahama shutters were installed over the windows. The first-floor windows have been removed; the window on the right is boarded up and the window on the left was replaced with a wooden entry door.

### **Staff Analysis**

This Certificate of Appropriateness proposes a replacement door on the front façade of the Aquarium. Originally, that portion of the building had four wood casement windows with six panes that matched the rest of the fenestrations on the building. At some point, the windows were converted into an entryway with a wooden door with two sidelights. The applicants would now like to install an aluminum double-entryway door due to rot.