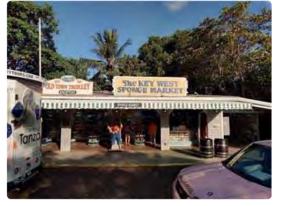

**Applicant:** Sanibel Glass and Mirror

**Application Number:** 18-2459

Address: #1 Whitehead Street

### **Description of Work:**

Installation of aluminum impact doors at front entry of the Key West Aquarium.

### **Site Facts:**

The Mediterranean Revival, concrete structure was built as an aquarium in 1933 as a Workers Progress Administration project to stimulate the economy in Key West. The structure is believed to be the city's first tourist attraction and the first open air aquarium. In the 1960s, the aquarium was enclosed with a roof. The building has a sculpted parapet on the front and a stepped parapet on the rear. The structure originally had an open archway on the front and wood casement windows. At some point, a ticket booth was installed in front of the open archway and Bahama shutters were installed over the windows. The first-floor windows have been removed; the window on the right is boarded up and the window on the left was replaced with a wooden entry door.

### **Staff Analysis**

This Certificate of Appropriateness proposes a replacement door on the front façade of the Aquarium. Originally, that portion of the building had four wood casement windows with six panes that matched the rest of the fenestrations on the building. At some point, the windows were converted into an entryway with a wooden door with two sidelights. The applicants would now like to install an aluminum double-entryway door due to rot.