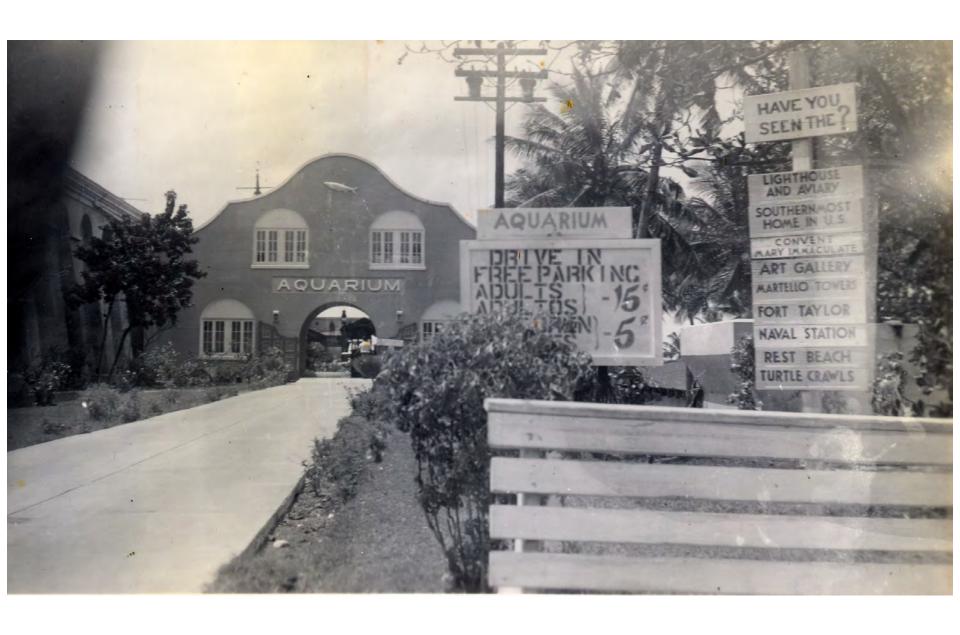

### **Site Facts:**

The Mediterranean Revival, concrete structure was built as an aquarium in 1933 as a Workers Progress Administration project to stimulate the economy in Key West. The structure is believed to be the city's first tourist attraction and the first open air aquarium. In the 1960s, the aquarium was enclosed with a roof. The building has a sculpted parapet on the front and a stepped parapet on the rear. The structure originally had an open archway on the front and wood casement windows. At some point, a ticket booth was installed in front of the open archway and Bahama shutters were installed over the windows. The first-floor windows have been removed; the window on the right is boarded up and the window on the left was replaced with a wooden entry door.