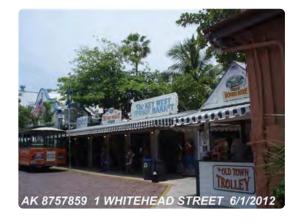

**Applicant:** Sanibel Glass and Mirror

**Application Number:** 18-2459

Address: #1 Whitehead Street

### **Description of Work:**

Installation of aluminum impact doors at front entry of the Key West Aquarium.

### **Site Facts:**

The Mediterranean Revival, concrete structure was built as an aquarium in 1933 as a Workers Progress Administration project to stimulate the economy in Key West. The structure is believed to be the city's first tourist attraction and the first open air aquarium. In the 1960s, the aquarium was enclosed with a roof. The building has a sculpted parapet on the front and a stepped parapet on the rear. The structure originally had an open archway on the front and wood casement windows. At some point, a ticket booth was installed in front of the open archway and Bahama shutters were installed over the windows. The first-floor windows have been removed; the window on the right is boarded up and the window on the left was replaced with a wooden entry door.