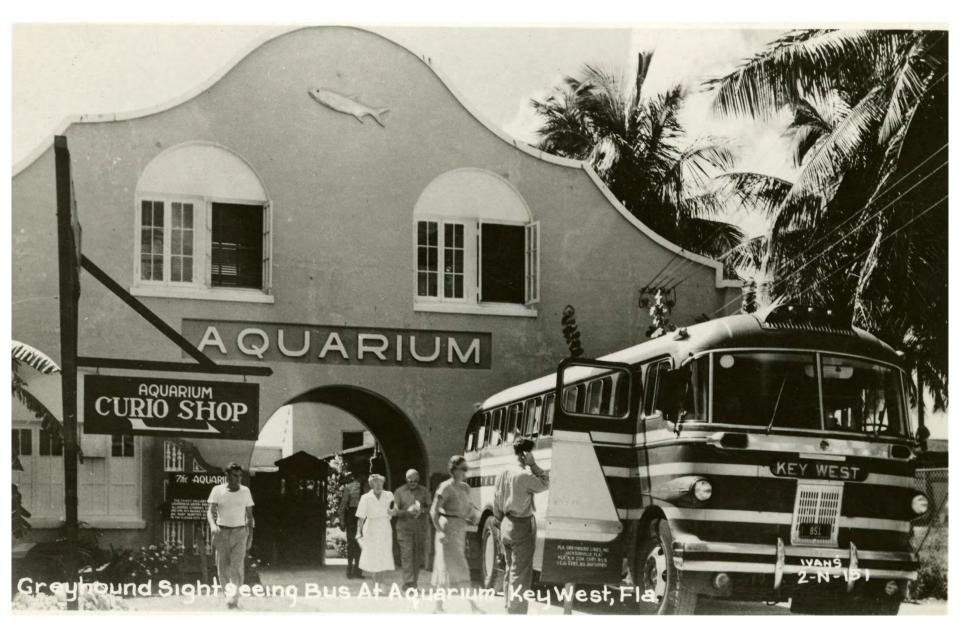

### **Site Facts:**

The Mediterranean Revival, concrete structure was built as an aquarium in 1933 as a Workers Progress Administration project to stimulate the economy in Key West. The structure is believed to be the city's first tourist attraction and the first open air aquarium. In the 1960s, the aquarium was enclosed with a roof. The building has a sculpted parapet on the front and a stepped parapet on the rear. The structure originally had an open archway on the front and wood casement windows. At some point, a ticket booth was installed in front of the open archway and Bahama shutters were installed over the windows. The first-floor windows have been removed; the window on the right is boarded up and the window on the left was replaced with a wooden entry door.