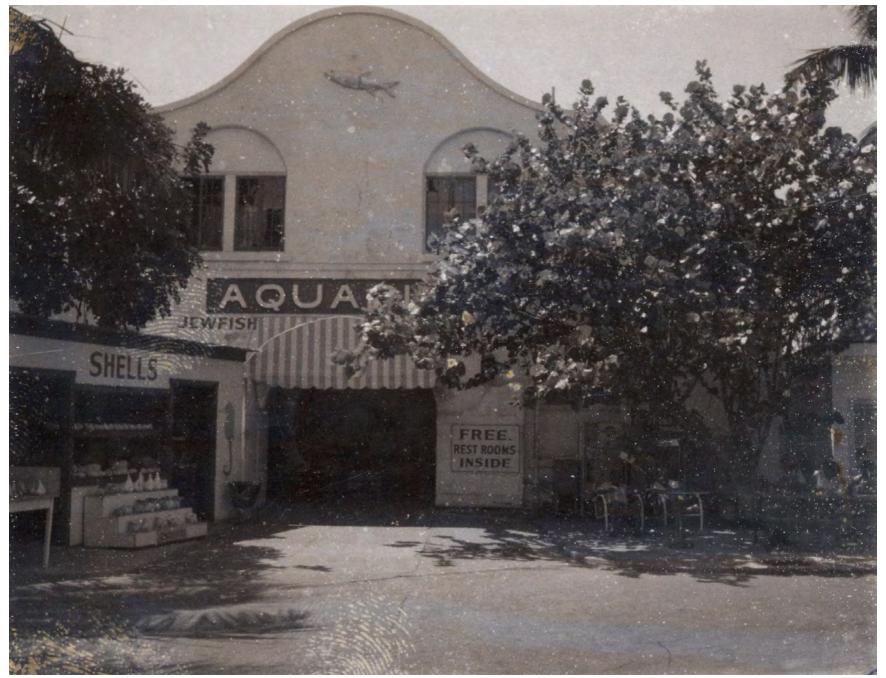

### **Site Facts:**

The Mediterranean Revival, concrete structure was built as an aquarium in 1933 as a Workers Progress Administration project to stimulate the economy in Key West. The structure is believed to be the city's first tourist attraction and the first open air aquarium. In the 1960s, the aquarium was enclosed with a roof. The building has a sculpted parapet on the front and a stepped parapet on the rear. The structure originally had an open archway on the front and wood casement windows. At some point, a ticket booth was installed in front of the open archway and Bahama shutters were installed over the windows. The first-floor windows have been removed; the window on the right is boarded up and the window on the left was replaced with a wooden entry door.