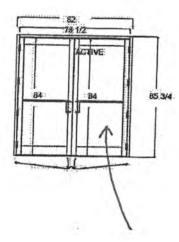

### **Description of Work:**

Installation of aluminum impact doors at front entry of the Key West Aquarium.

### **Staff Analysis**

This Certificate of Appropriateness proposes a replacement door on the front façade of the Aquarium. Originally, that portion of the building had four wood casement windows with six panes that matched the rest of the fenestrations on the building. At some point, the windows were converted into an entryway with a wooden door with two sidelights. The applicants would now like to install an aluminum double-entryway door due to rot.

This proposal is a little unusual in that the replacement is for a door that is not the original fenestration for that part of the building, nor is it compatible with the character of the contributing building. The Secretary of the Interior's Guidelines for Rehabilitation for Entrances and Porches and Storefronts contain very similar recommendations for "Designing the Replacement for Missing Historic Features." The Entrances and Porches section recommends, "Designing and installing a new entrance or porch when the historic feature is completely missing or has been previously replaced by one that is incompatible. It may be an accurate restoration based on documentary and physical evidence...or it may be a new design that is compatible with the size, scale, *material*, and color of the historic building" (Emphasis added) (Page 112). That section is clear in that the replacement feature should match the style and material of the historic feature. While it would be difficult for the applicants to convert the door back to a window due to current use, it is recommended that they install doors (such as a wood, half glazed French door) that more accurately reflects the character of the original windows.