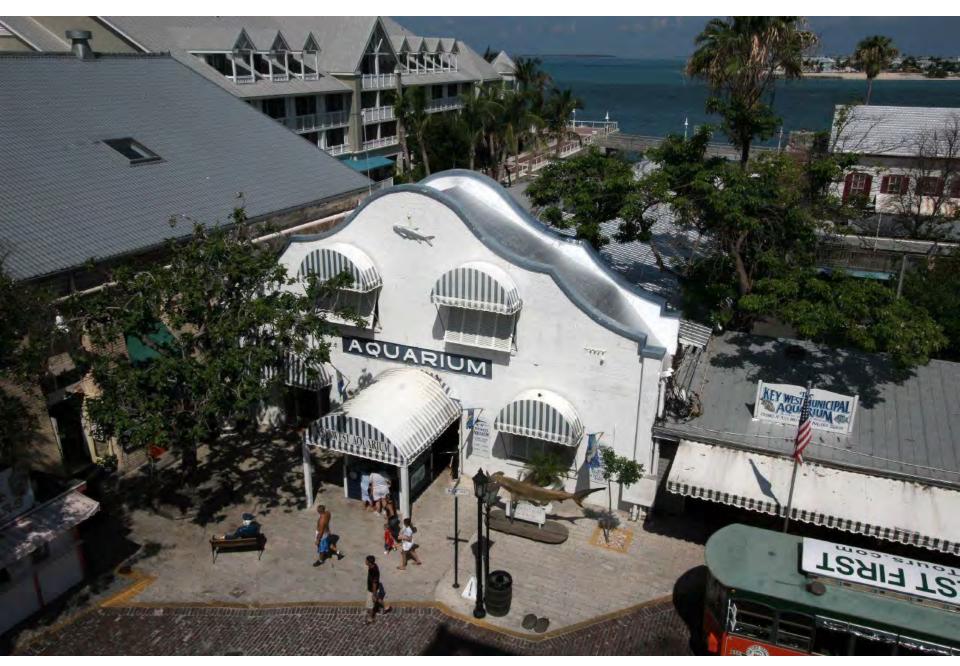

### **Site Facts:**

The Mediterranean Revival, concrete structure was built as an aquarium in 1933 as a Workers Progress Administration project to stimulate the economy in Key West. The structure is believed to be the city's first tourist attraction and the first open air aquarium. In the 1960s, the aquarium was enclosed with a roof. The building has a sculpted parapet on the front and a stepped parapet on the rear. The structure originally had an open archway on the front and wood casement windows. At some point, a ticket booth was installed in front of the open archway and Bahama shutters were installed over the windows. The first-floor windows have been removed; the window on the right is boarded up and the window on the left was replaced with a wooden entry door.