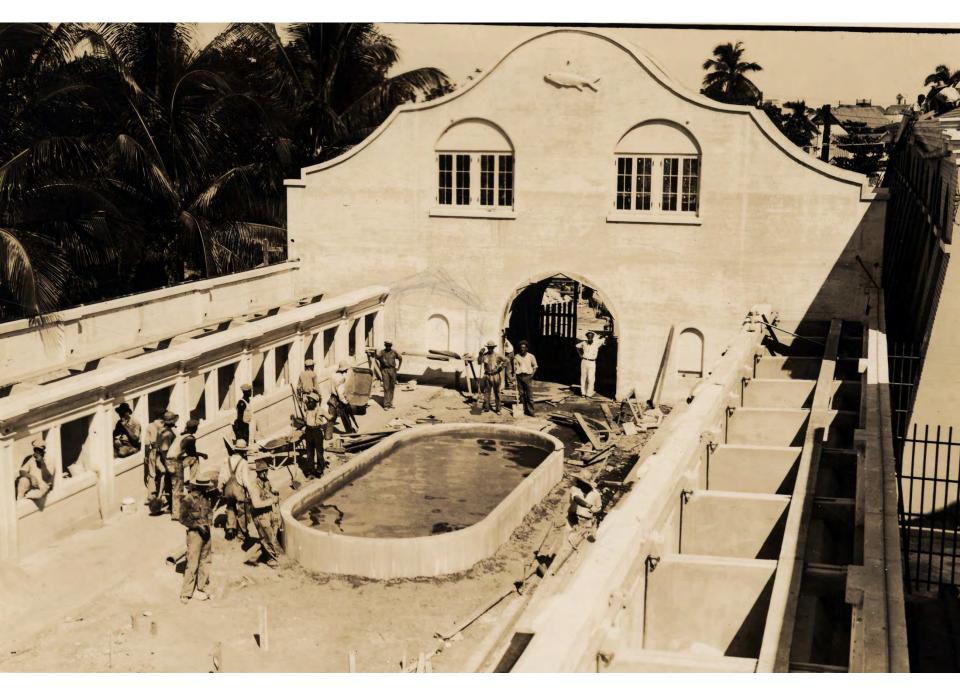

### **Site Facts:**

The Mediterranean Revival, concrete structure was built as an aquarium in 1933 as a Workers Progress Administration project to stimulate the economy in Key West. The structure is believed to be the city's first tourist attraction and the first open air aquarium. In the 1960s, the aquarium was enclosed with a roof. The building has a sculpted parapet on the front and a stepped parapet on the rear. The structure originally had an open archway on the front and wood casement windows. At some point, a ticket booth was installed in front of the open archway and Bahama shutters were installed over the windows. The first-floor windows have been removed; the window on the right is boarded up and the window on the left was replaced with a wooden entry door.