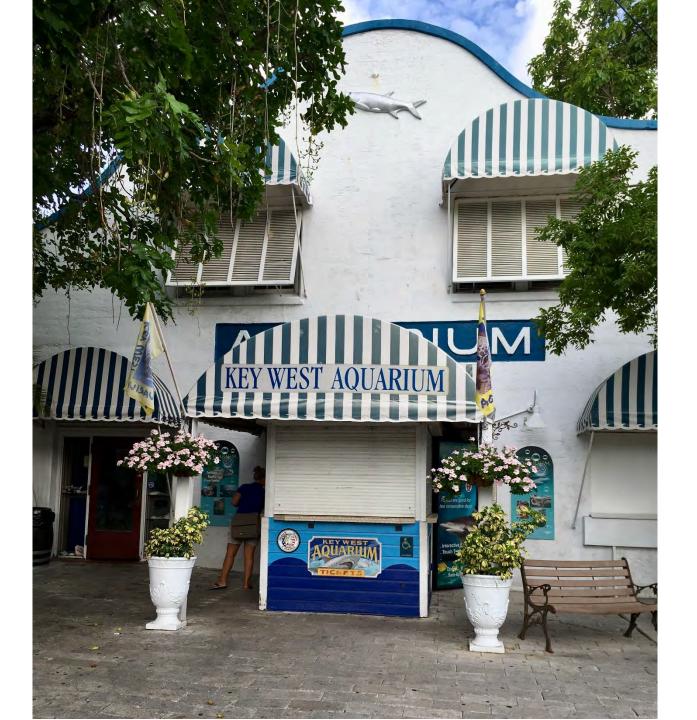

### **Description of Work:**

Installation of aluminum impact doors at front entry of the Key West Aquarium.

### **Staff Analysis**

This Certificate of Appropriateness proposes a replacement door on the front façade of the Aquarium. Originally, that portion of the building had four wood casement windows with six panes that matched the rest of the fenestrations on the building. At some point, the windows were converted into an entryway with a wooden door with two sidelights. The applicants would now like to install an aluminum double-entryway door due to rot.