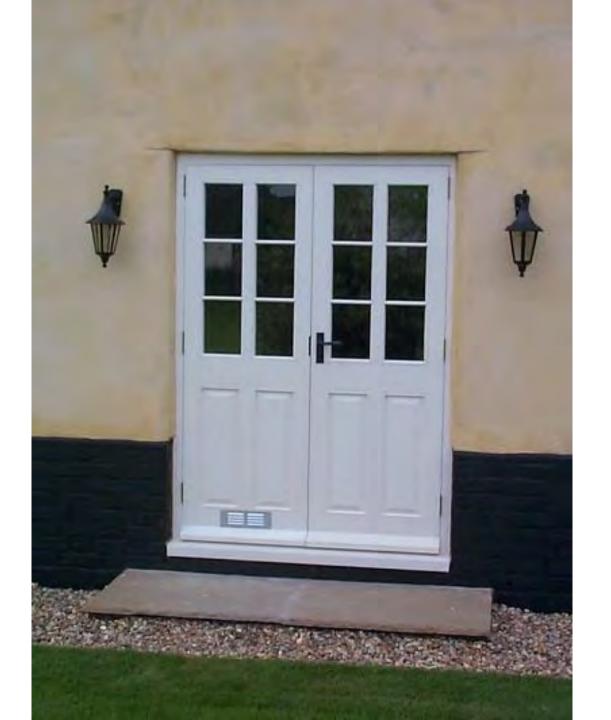

### **Description of Work:**

Installation of aluminum impact doors at front entry of the Key West Aquarium.

### **Staff Analysis**

This Certificate of Appropriateness proposes a replacement door on the front façade of the Aquarium. Originally, that portion of the building had four wood casement windows with six panes that matched the rest of the fenestrations on the building. At some point, the windows were converted into an entryway with a wooden door with two sidelights. The applicants would now like to install an aluminum double-entryway door due to rot.

This proposal is a little unusual in that the replacement is for a door that is not the original fenestration for that part of the building, nor is it compatible with the character of the contributing building. The Secretary of the Interior's Guidelines for Rehabilitation for Entrances and Porches and Storefronts contain very similar recommendations for "Designing the Replacement for Missing Historic Features." The Entrances and Porches section recommends, "Designing and installing a new entrance or porch when the historic feature is completely missing or has been previously replaced by one that is incompatible. It may be an accurate restoration based on documentary and physical evidence...or it may be a new design that is compatible with the size, scale, *material*, and color of the historic building" (Emphasis added) (Page 112). That section is clear in that the replacement feature should match the style and material of the historic feature. While it would be difficult for the applicants to convert the door back to a window due to current use, it is recommended that they install doors (such as a wood, half glazed French door) that more accurately reflects the character of the original windows.