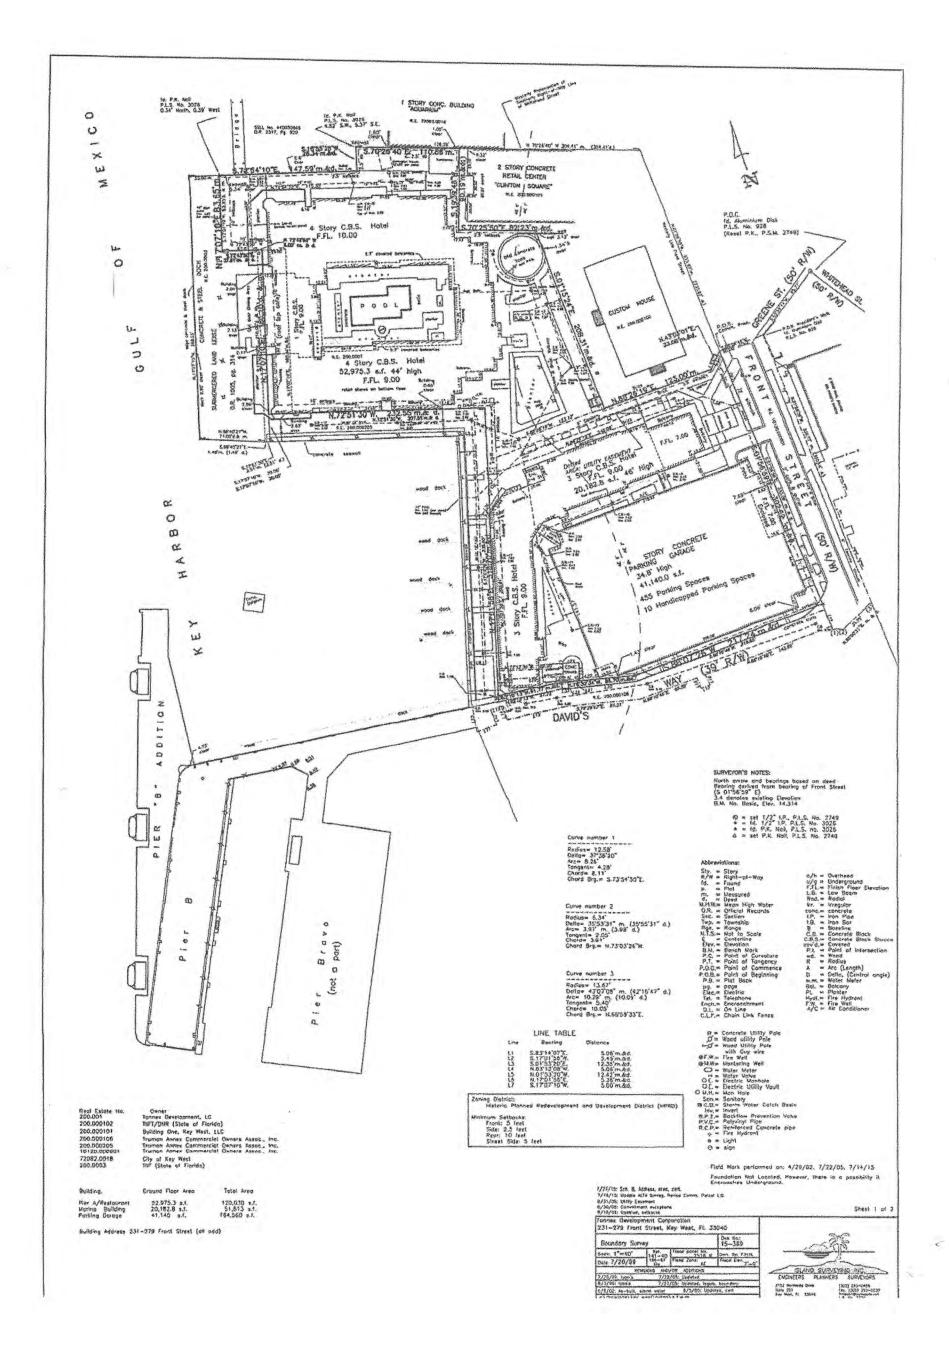

## Summary

Parcel ID 00000200-000203

 Account #
 8846720

 Property ID
 8846720

 Millage Group
 10KW

Location Address VACANT LAND, KEY WEST

Legal Description KW PARCEL OF FILLED LANDS LYING W'LY OF SQR 17 & PIER B & N 1/2 ACCESS PIER .6134 AC OR1302-2290/94

(Note: Not to be used on legal documents)

Neighborhood 32010

Property Class NON AGRICULTURE (9900)

Subdivision
Sec/Twp/Rng 06/68/25
Affordable Housing No

### Land

| Land Use                    | Number of Units | Unit Type | Frontage | Depth |
|-----------------------------|-----------------|-----------|----------|-------|
| ENVIRONMENTALLY SENS (000X) | 0.61            | Acreage   | 0        | 0     |