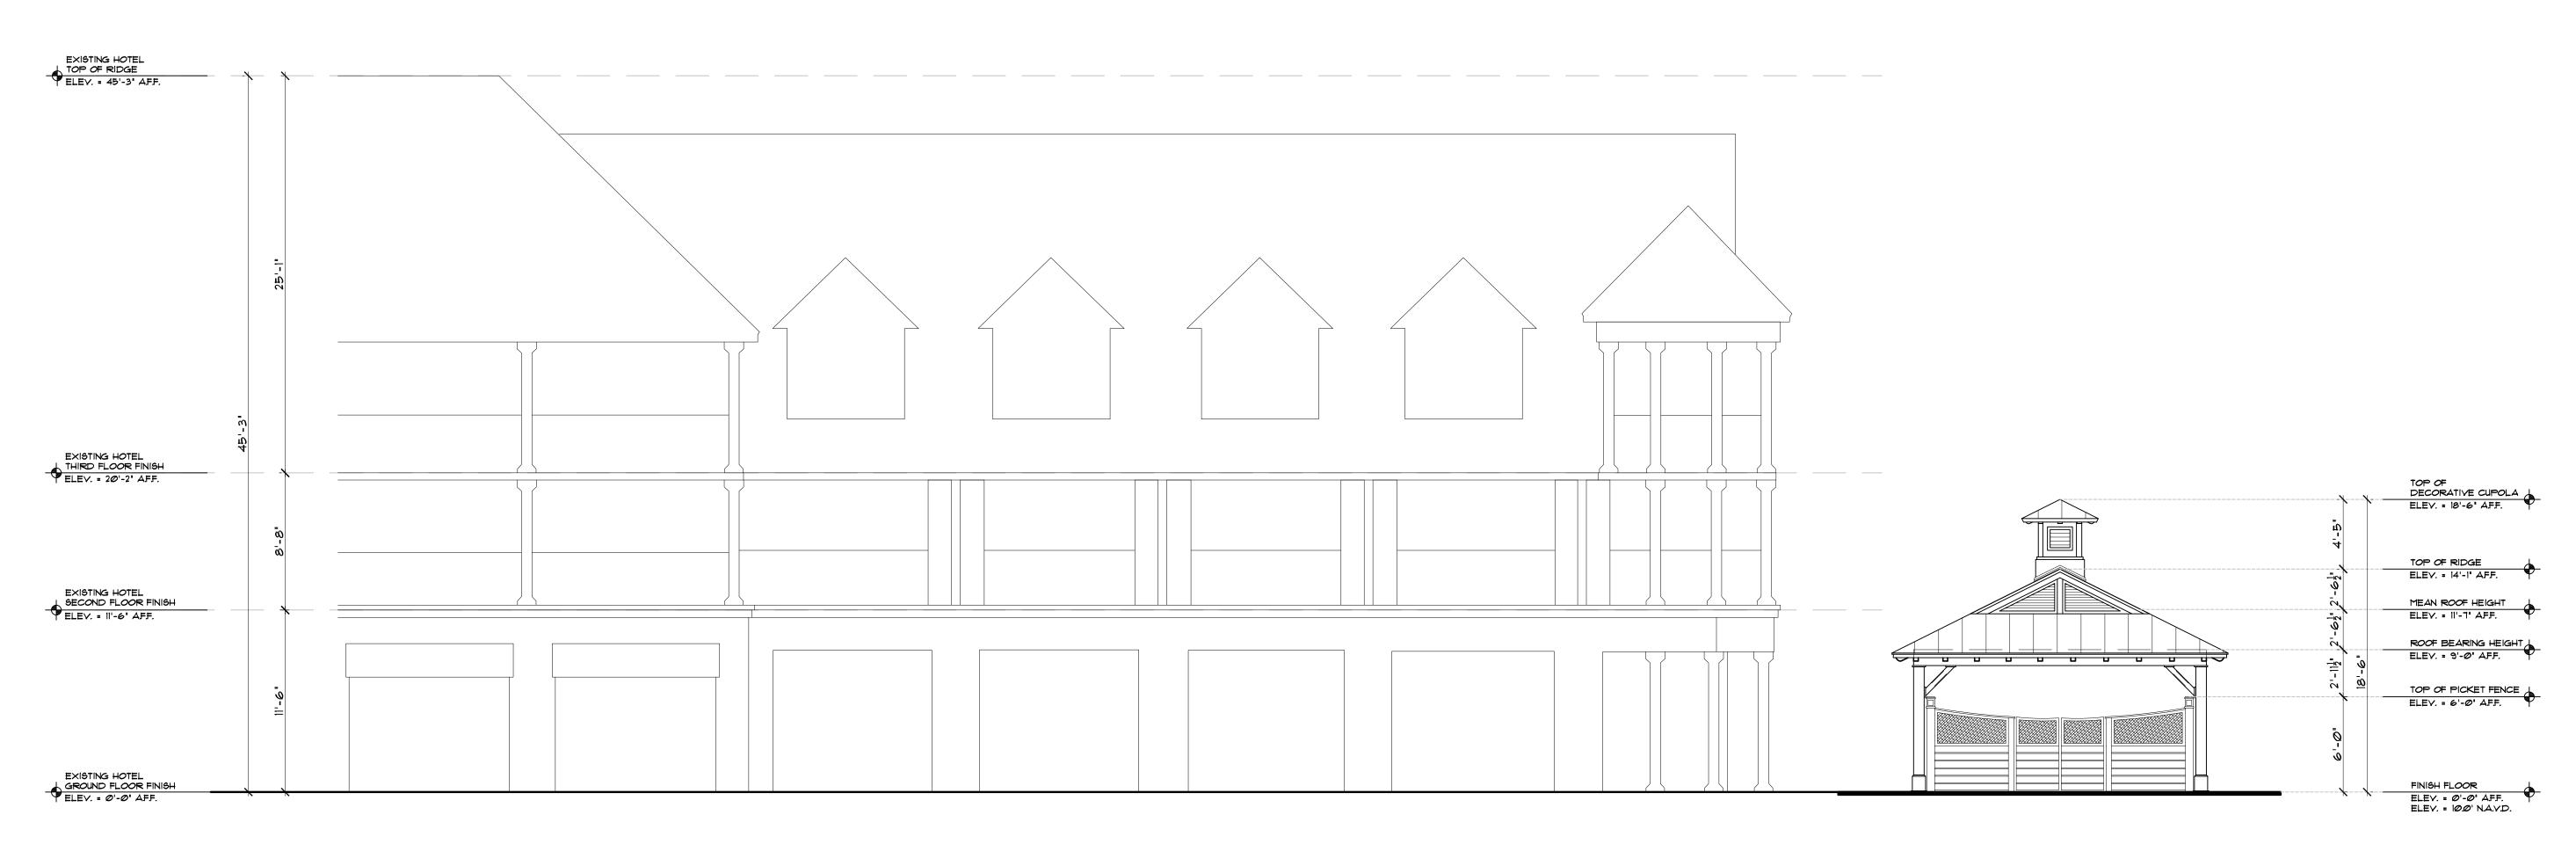

CONTEXT

ELEVATION

DATE DRAWN BY GE/AH

JOB NUMBER 20180207

DRAWING NUMBER

A3.00C

The Historic Architectural Review Commission will hold a public meeting at <u>5:30 p.m.</u>, <u>June 26, 2018 at City</u> <u>Hall, 1300 White Street</u>, Key West, Florida. The purpose of the hearing will be to consider a request for:

# **Staff Analysis**

The Certificate of Appropriateness in review proposes a covered pavilion to provide shade and protection to visitors that uses the Pier B facilities. This will replace the current shade structure. The proposed design will extend 122'-11' over the dock, will be 18'-6" wide from column to column, and will have an overall height of 12'-5" extending up to 16'-7 1/2" on two cupola. Towards the westernmost portion of the design, the structure increases in width and height, up to 18'-6" from the floor to the upper portion of a third proposed cupula. The design includes a wooden fence towards the north and south sides of the structure and wooden louvered doors with lattice at top.

# **Consistency with Guidelines**

It is staff's opinion that the proposed design meets the cited guidelines. Although the majority of the existing pier is historic, the surrounding and adjacent context is not. The new structure will be smaller than adjacent non-historic buildings and will be made of materials and textures found within the neighboring structures. The structure will be visible from Mallory Square, the Truman Waterfront Park and from the hotel; nevertheless its scale and mass will not have an adverse impact in historic buildings.