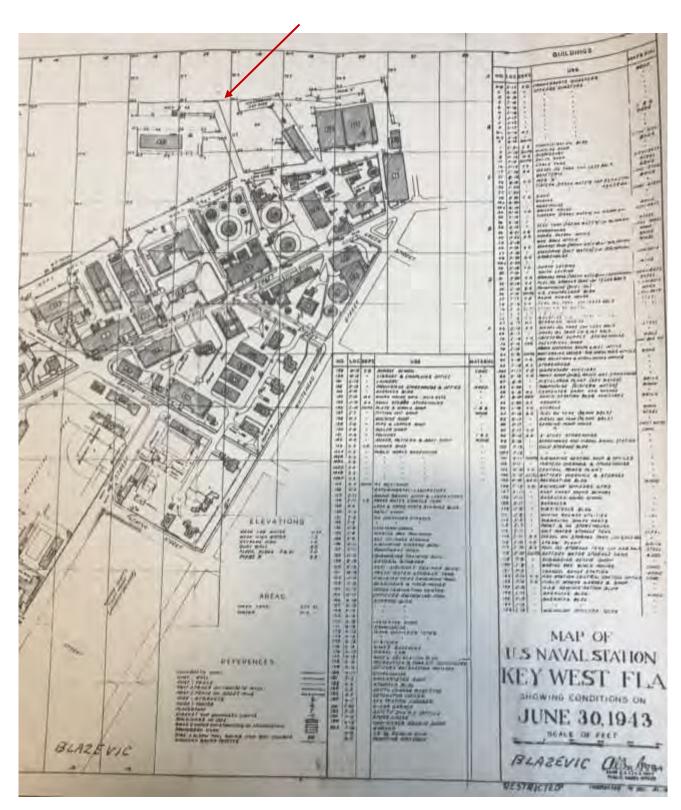

|            |  |

THIS APPLICATION MAY BE REVIEWED BY PLANNING DEPARTMENT STAFF.

HARC CHAIRPERSON SIGNATURE AND DATE:

HARC STAFF SIGNATURE AND DATE:

# NAS TRUMAN ANNEX MAPS



1943 Map



1957 Map



1982 Map

# PROJECT PHOTOS



Historic wooden Pier B. Monroe County Library.



Pier B under construction circa 1930. Monroe County Library.



Aerial photograph 1980. Monroe County Library.



Pier B during Mariel Boat Lift of 1980. Monroe County Library.



Aerial photograph October 7, 1987. Monroe County Library.





















# PROPOSED DESIGN





1045 East Atlantic Ave. Suite 303 Delray Beach, Florida 33483 TEL: 561-276-6011 FAX: 561-276-6129

ISSUED FOR HARC

BIDS

PERMIT

CONSTRUCTION

PROJECT TITLE

KEY WEST DOCKS

CLIENT APPROVAL

REVISIONS

REVISED Ø5.25.18 AS PER HARC COMMENTS:
- REMOVE DOCK RAMP AND PAVILION DOCK SIDE GATE.
- REMOVE THE ADDITIONAL PROPOSED SITE GATE AND FENC ALONG PIER "B".

THIS DRAWING IS NOT FOR CONSTRUCTION, IT HAS BEEN ISS