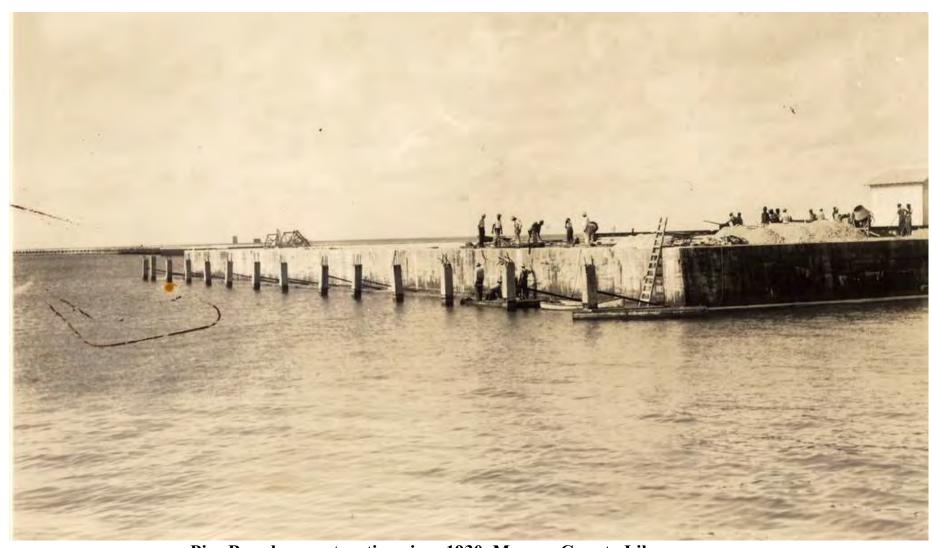

# PROJECT PHOTOS

Historic wooden Pier B. Monroe County Library.

Pier B under construction circa 1930. Monroe County Library.

Aerial photograph 1980. Monroe County Library.

Pier B during Mariel Boat Lift of 1980. Monroe County Library.