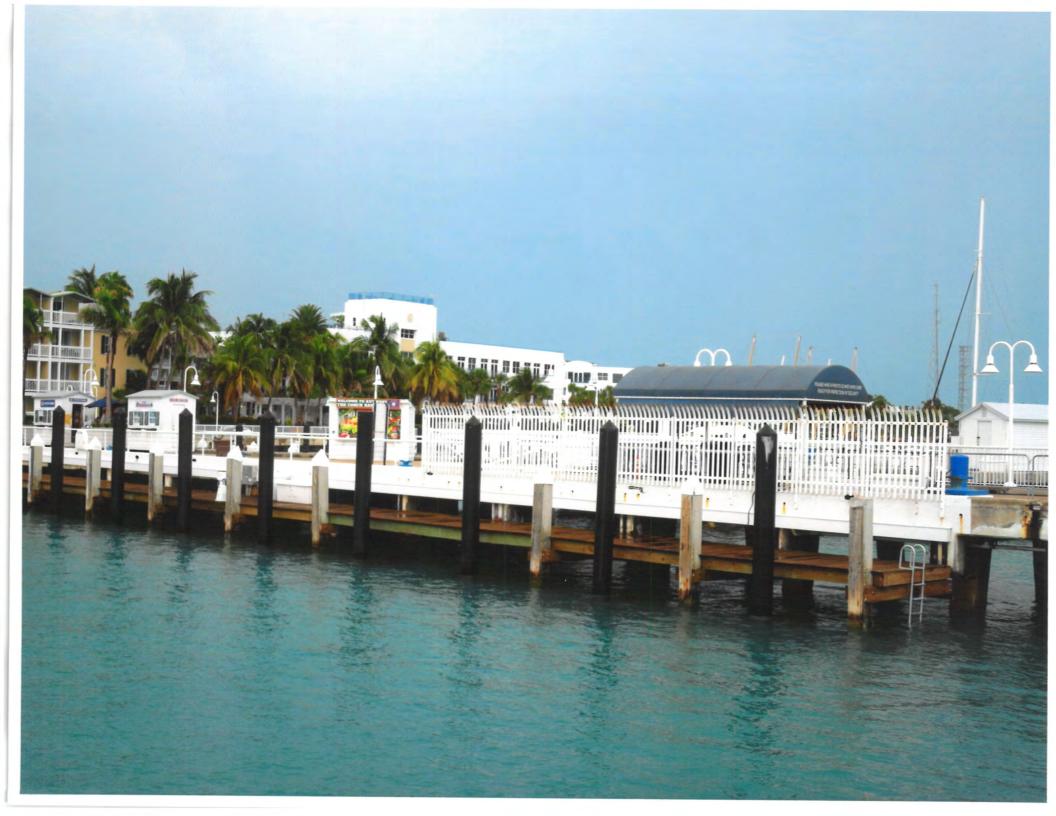

# **Site Facts:**

Pier B is a private own cruise ship landing located in the west side of the island. Originally, the pier was part of the property declared as surplus from the Naval Station. Originally, the pier was a wooden dock, built around 1910. In the 1930s, a reinforced concrete pier replaced the old wooden one and during WWII, the main platform was strengthened and reinforced. The pier consists of two platforms with a main connector to land. The easternmost platform used to have the docks storage facilities with an observation tower, which was demolished in the 1990s. Currently the pier connector has a metal fence and a frame covered canopy as the entry/ exit post. Pier B is one of four main piers that had survived from the Navy era in the western basin, Mole Pier being the other one. In order to accommodate larger vessels, during the 1990s, the westernmost platform was increased in size by extending the north and west sides.

# PROJECT PHOTOS

Historic wooden Pier B. Monroe County Library.

Pier B under construction circa 1930. Monroe County Library.

Aerial photograph 1980. Monroe County Library.

Pier B during Mariel Boat Lift of 1980. Monroe County Library.