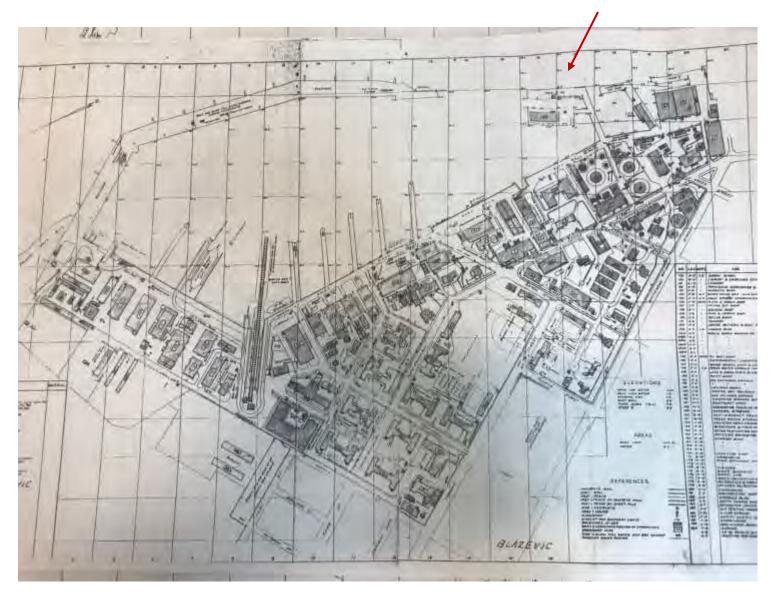

|            |  |

THIS APPLICATION MAY BE REVIEWED BY PLANNING DEPARTMENT STAFF.

HARC CHAIRPERSON SIGNATURE AND DATE:

HARC STAFF SIGNATURE AND DATE:

# NAS TRUMAN ANNEX MAPS



1943 Map



1957 Map



1982 Map

# PROJECT PHOTOS



Historic wooden Pier B. Monroe County Library.



Pier B under construction circa 1930. Monroe County Library.



Aerial photograph 1980. Monroe County Library.



Pier B during Mariel Boat Lift of 1980. Monroe County Library.



Aerial photograph October 7, 1987. Monroe County Library.





















# PROPOSED DESIGN





1045 East Atlantic Ave. Suite 303 Delray Beach, Florida 33483 TEL: 561-276-6011 FAX: 561-276-6129

ISSUED FOR HARC

BIDS

PERMIT

CONSTRUCTION

PROJECT TITLE

KEY WEST DOCKS

CLIENT APPROVAL

REVISIONS

REVISED Ø5.25.18 AS PER HARC COMMENTS:
- REMOVE DOCK RAMP AND PAVILION DOCK SIDE GATE.
- REMOVE THE ADDITIONAL PROPOSED SITE GATE AND FENC ALONG PIER "B".

THIS DRAWING IS NOT FOR CONSTRUCTION, IT HAS BEEN ISSUED FOR GOVE