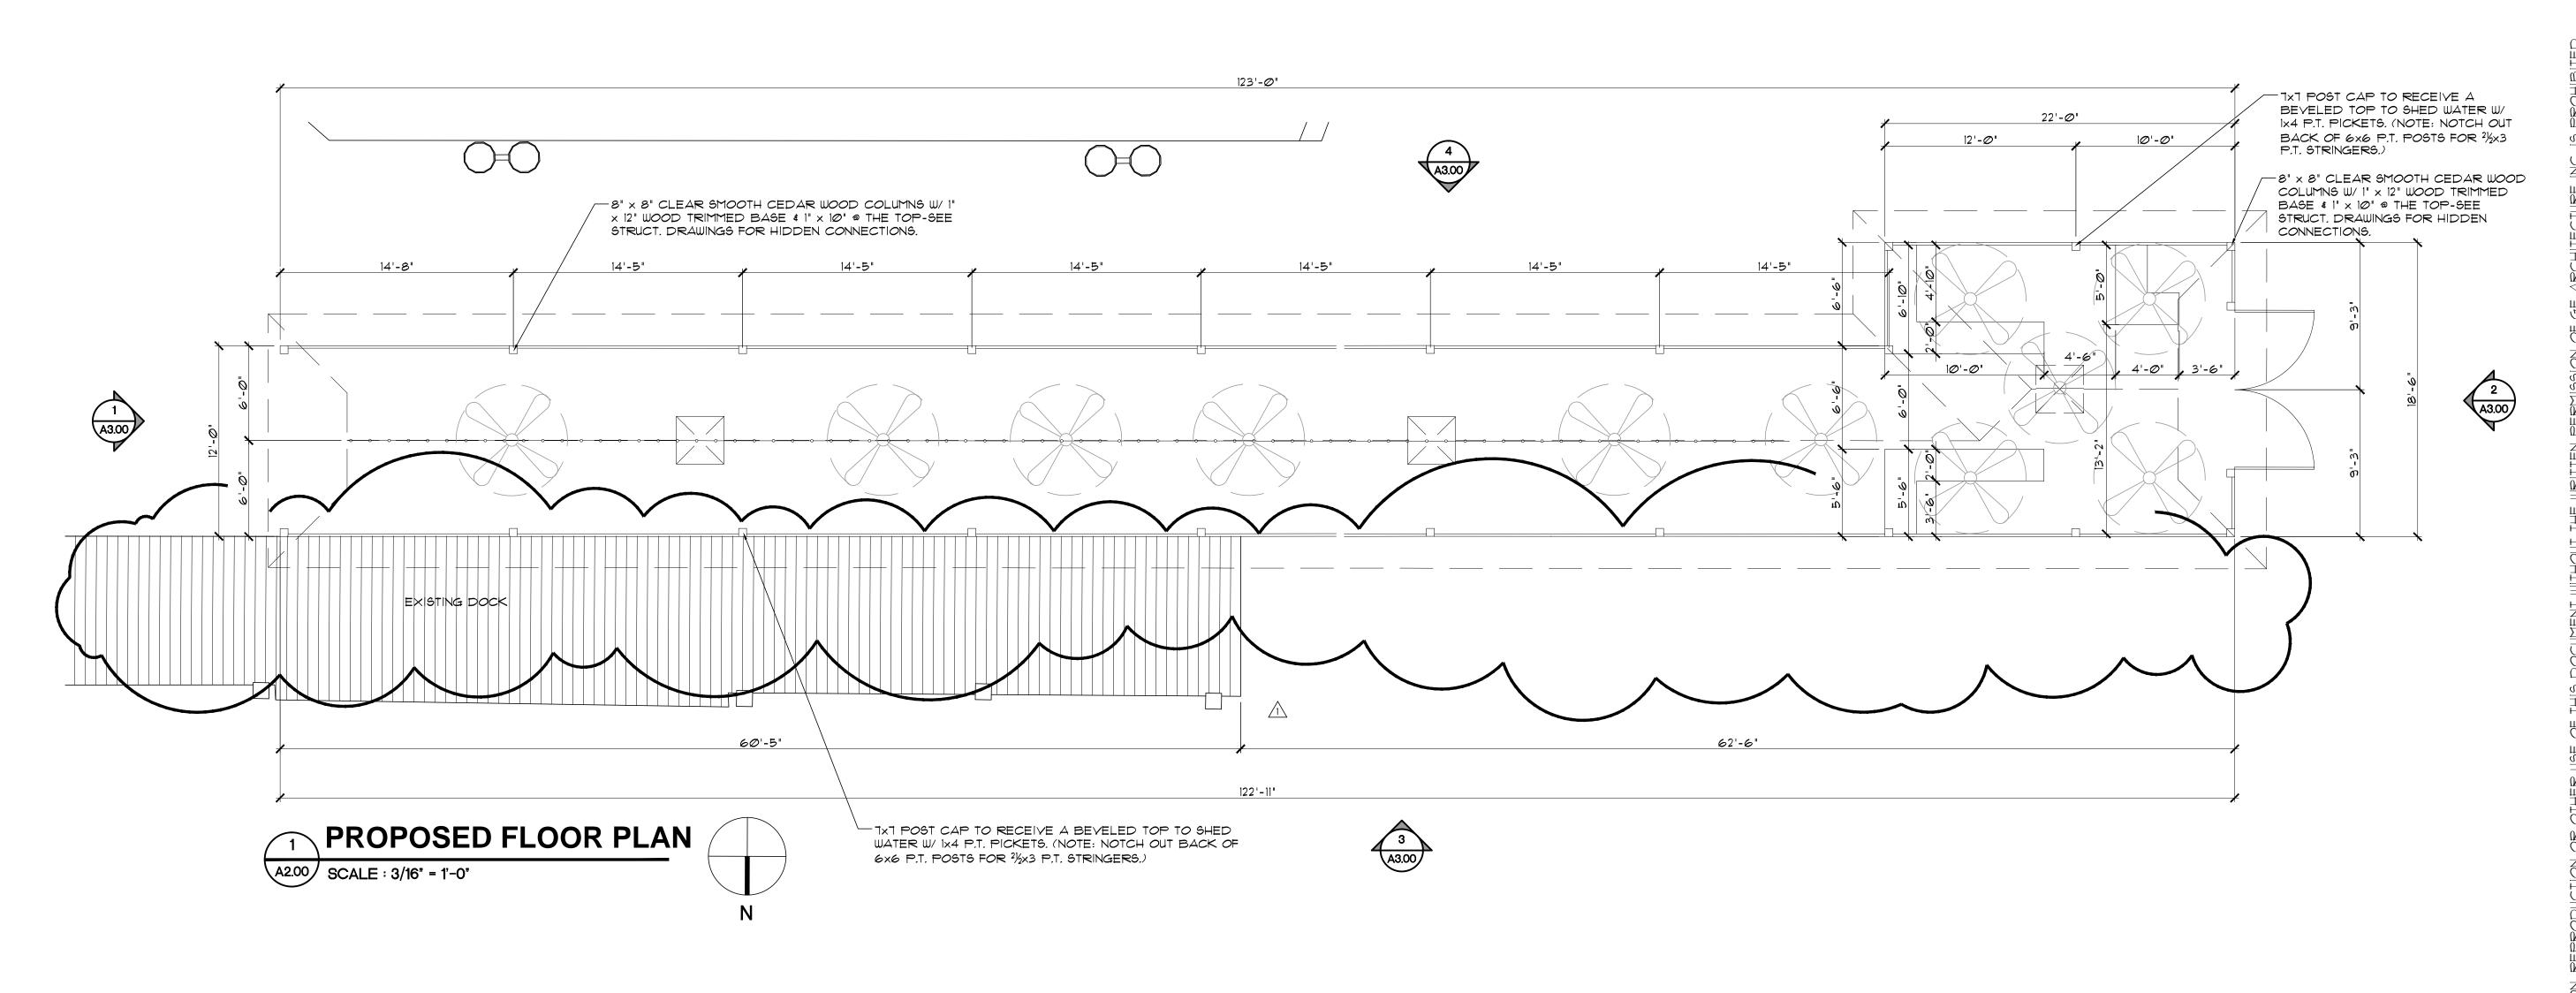

# **Staff Analysis**

The Certificate of Appropriateness in review proposes a covered pavilion to provide shade and protection to visitors that uses the Pier B facilities. This will replace the current shade structure. The proposed design will extend 122'-11' over the dock, will be 18'-6" wide from column to column, and will have an overall height of 12'-5" extending up to 16'-7 1/2" on two cupola. Towards the westernmost portion of the design, the structure increases in width and height, up to 18'-6" from the floor to the upper portion of a third proposed cupula. The design includes a wooden fence towards the north and south sides of the structure and wooden louvered doors with lattice at top.

All structural components will be wood and the roof exterior finish will be metal v-crimp. The design proposes decorative outriggers and moldings under the eaves and between the columns. Wood fence will be white.

REVIEW AND/OR PRELIMINARY PRICING ONLY.

FILE NUMBER 207A200

PROPOSED
FLOOR

AND ROOF PLA

 DATE
 DRAWN BY

 04.16.18
 GE/AH

 JOB NUMBER
 20180207

DRAWING NUMBER