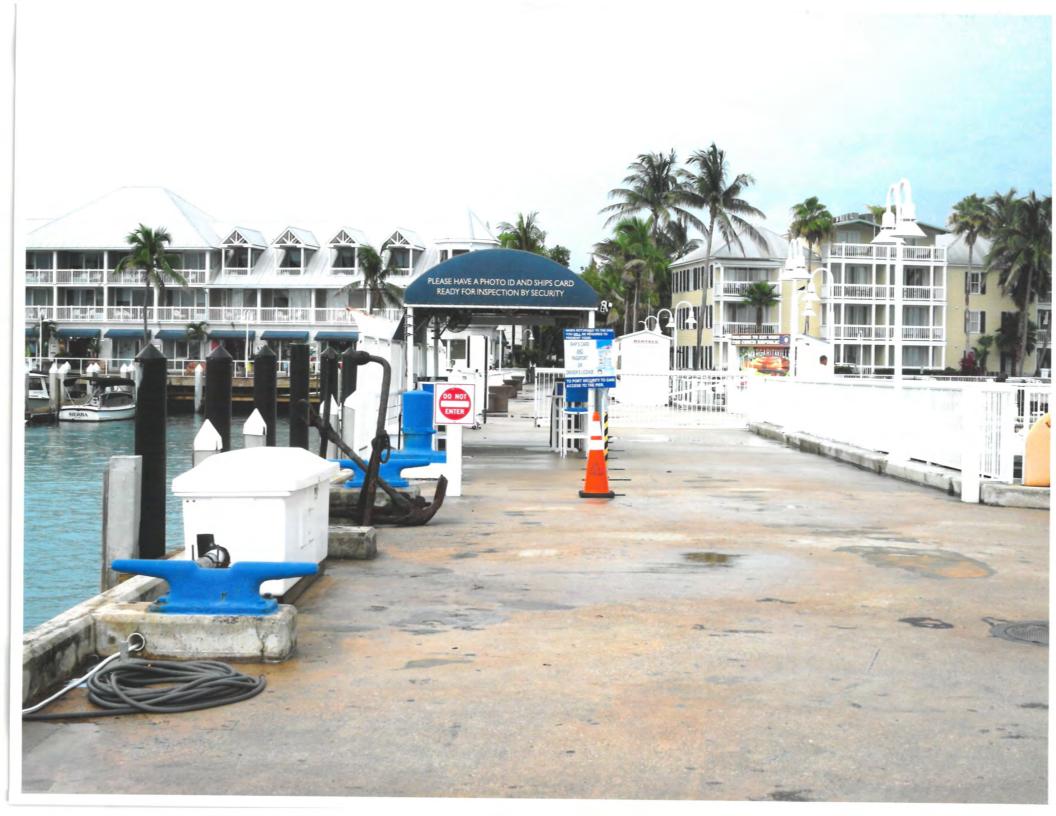

# **Description of Work:**

Shade structure for cruise port security located on Pier B.

# **Site Facts:**

Pier B is a private own cruise ship landing located in the west side of the island. Originally, the pier was part of the property declared as surplus from the Naval Station. Originally, the pier was a wooden dock, built around 1910. In the 1930s, a reinforced concrete pier replaced the old wooden one and during WWII, the main platform was strengthened and reinforced. The pier consists of two platforms with a main connector to land. The easternmost platform used to have the docks storage facilities with an observation tower, which was demolished in the 1990s. Currently the pier connector has a metal fence and a frame covered canopy as the entry/ exit post. Pier B is one of four main piers that had survived from the Navy era in the western basin, Mole Pier being the other one. In order to accommodate larger vessels, during the 1990s, the westernmost platform was increased in size by extending the north and west sides.

# **Staff Analysis**

The Certificate of Appropriateness in review proposes a covered pavilion to provide shade and protection to visitors that uses the Pier B facilities. This will replace the current shade structure. The proposed design will extend 122'-11' over the dock, will be 18'-6" wide from column to column, and will have an overall height of 12'-5" extending up to 16'-7 1/2" on two cupola. Towards the westernmost portion of the design, the structure increases in width and height, up to 18'-6" from the floor to the upper portion of a third proposed cupula. The design includes a wooden fence towards the north and south sides of the structure and wooden louvered doors with lattice at top.

# **Consistency with Guidelines**

It is staff's opinion that the proposed design meets the cited guidelines. Although the majority of the existing pier is historic, the surrounding and adjacent context is not. The new structure will be smaller than adjacent non-historic buildings and will be made of materials and textures found within the neighboring structures. The structure will be visible from Mallory Square, the Truman Waterfront Park and from the hotel; nevertheless its scale and mass will not have an adverse impact in historic buildings.