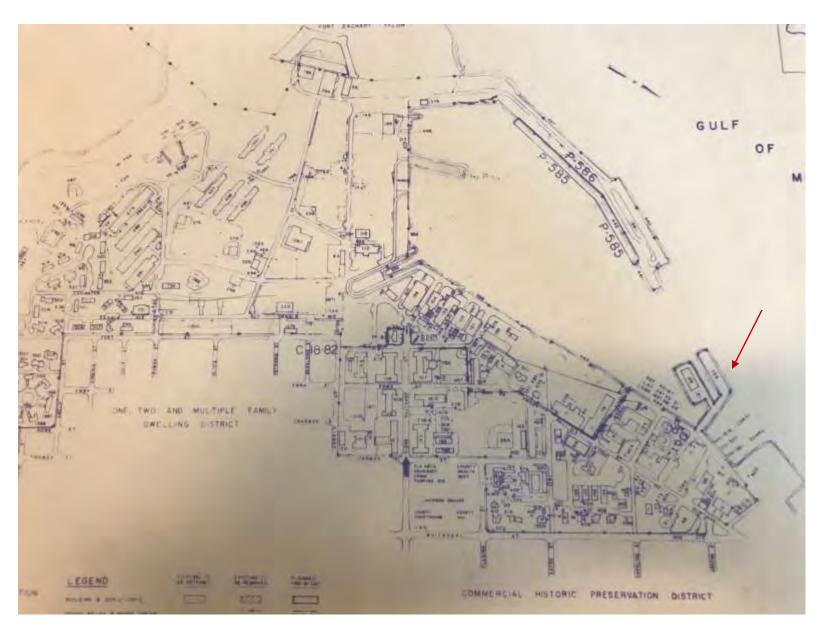

|            |  |

THIS APPLICATION MAY BE REVIEWED BY PLANNING DEPARTMENT STAFF.

HARC CHAIRPERSON SIGNATURE AND DATE:

HARC STAFF SIGNATURE AND DATE:

# NAS TRUMAN ANNEX MAPS



1943 Map



1957 Map



1982 Map

# PROJECT PHOTOS



Historic wooden Pier B. Monroe County Library.



Pier B under construction circa 1930. Monroe County Library.



Aerial photograph 1980. Monroe County Library.



Pier B during Mariel Boat Lift of 1980. Monroe County Library.



Aerial photograph October 7, 1987. Monroe County Library.





















# PROPOSED DESIGN





1045 East Atlantic Ave. Suite 303 Delray Beach, Florida 33483 TEL: 561-276-6011 FAX: 561-276-6129

ISSUED FOR HARC

BIDS

PERMIT

CONSTRUCTION

PROJECT TITLE

KEY WEST DOCKS

CLIENT APPROVAL

REVISIONS

REVISED Ø5.25.18 AS PER HARC COMMENTS:
- REMOVE DOCK RAMP AND PAVILION DOCK SIDE GATE.
- REMOVE THE ADDITIONAL PROPOSED SITE GATE AND FENC ALONG PIER "B".

THIS DRAWING IS NOT FOR CONSTRUCTION, IT HAS BEEN ISSUED FOR GOVERNMENTAL REV