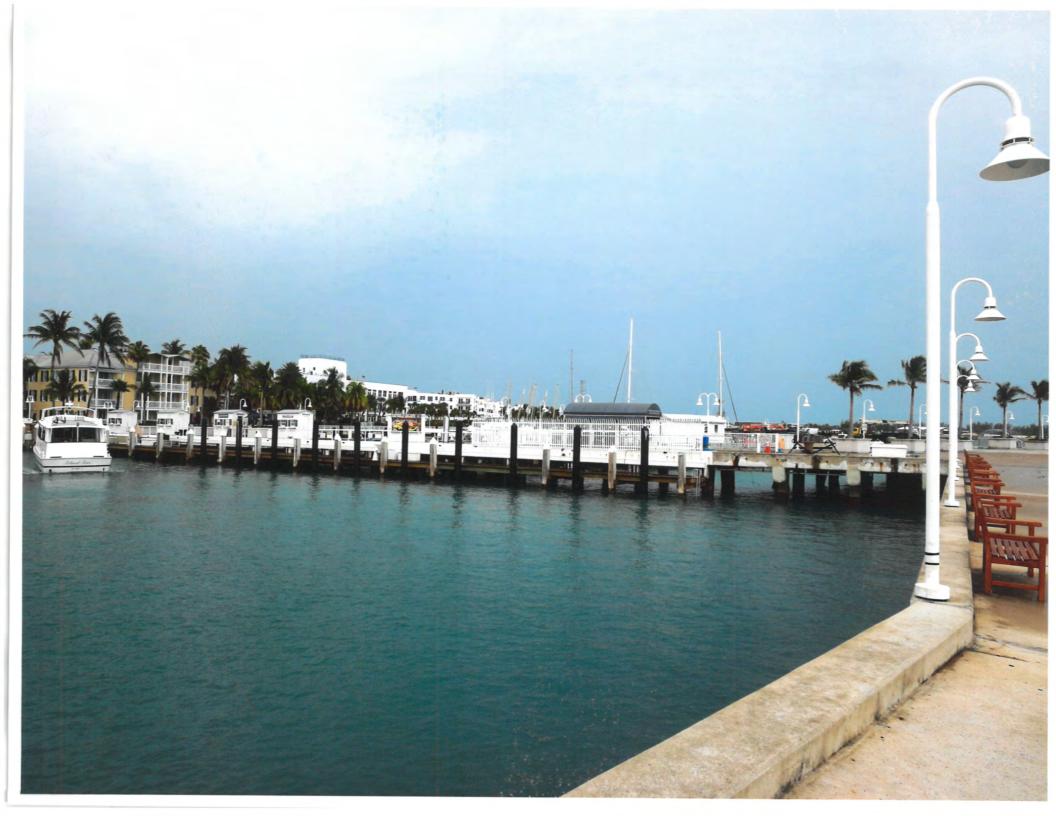

# **Site Facts:**

Pier B is a private own cruise ship landing located in the west side of the island. Originally, the pier was part of the property declared as surplus from the Naval Station. Originally, the pier was a wooden dock, built around 1910. In the 1930s, a reinforced concrete pier replaced the old wooden one and during WWII, the main platform was strengthened and reinforced. The pier consists of two platforms with a main connector to land. The easternmost platform used to have the docks storage facilities with an observation tower, which was demolished in the 1990s. Currently the pier connector has a metal fence and a frame covered canopy as the entry/ exit post. Pier B is one of four main piers that had survived from the Navy era in the western basin, Mole Pier being the other one. In order to accommodate larger vessels, during the 1990s, the westernmost platform was increased in size by extending the north and west sides.

# PROJECT PHOTOS

Historic wooden Pier B. Monroe County Library.

Pier B under construction circa 1930. Monroe County Library.

Aerial photograph 1980. Monroe County Library.

Pier B during Mariel Boat Lift of 1980. Monroe County Library.