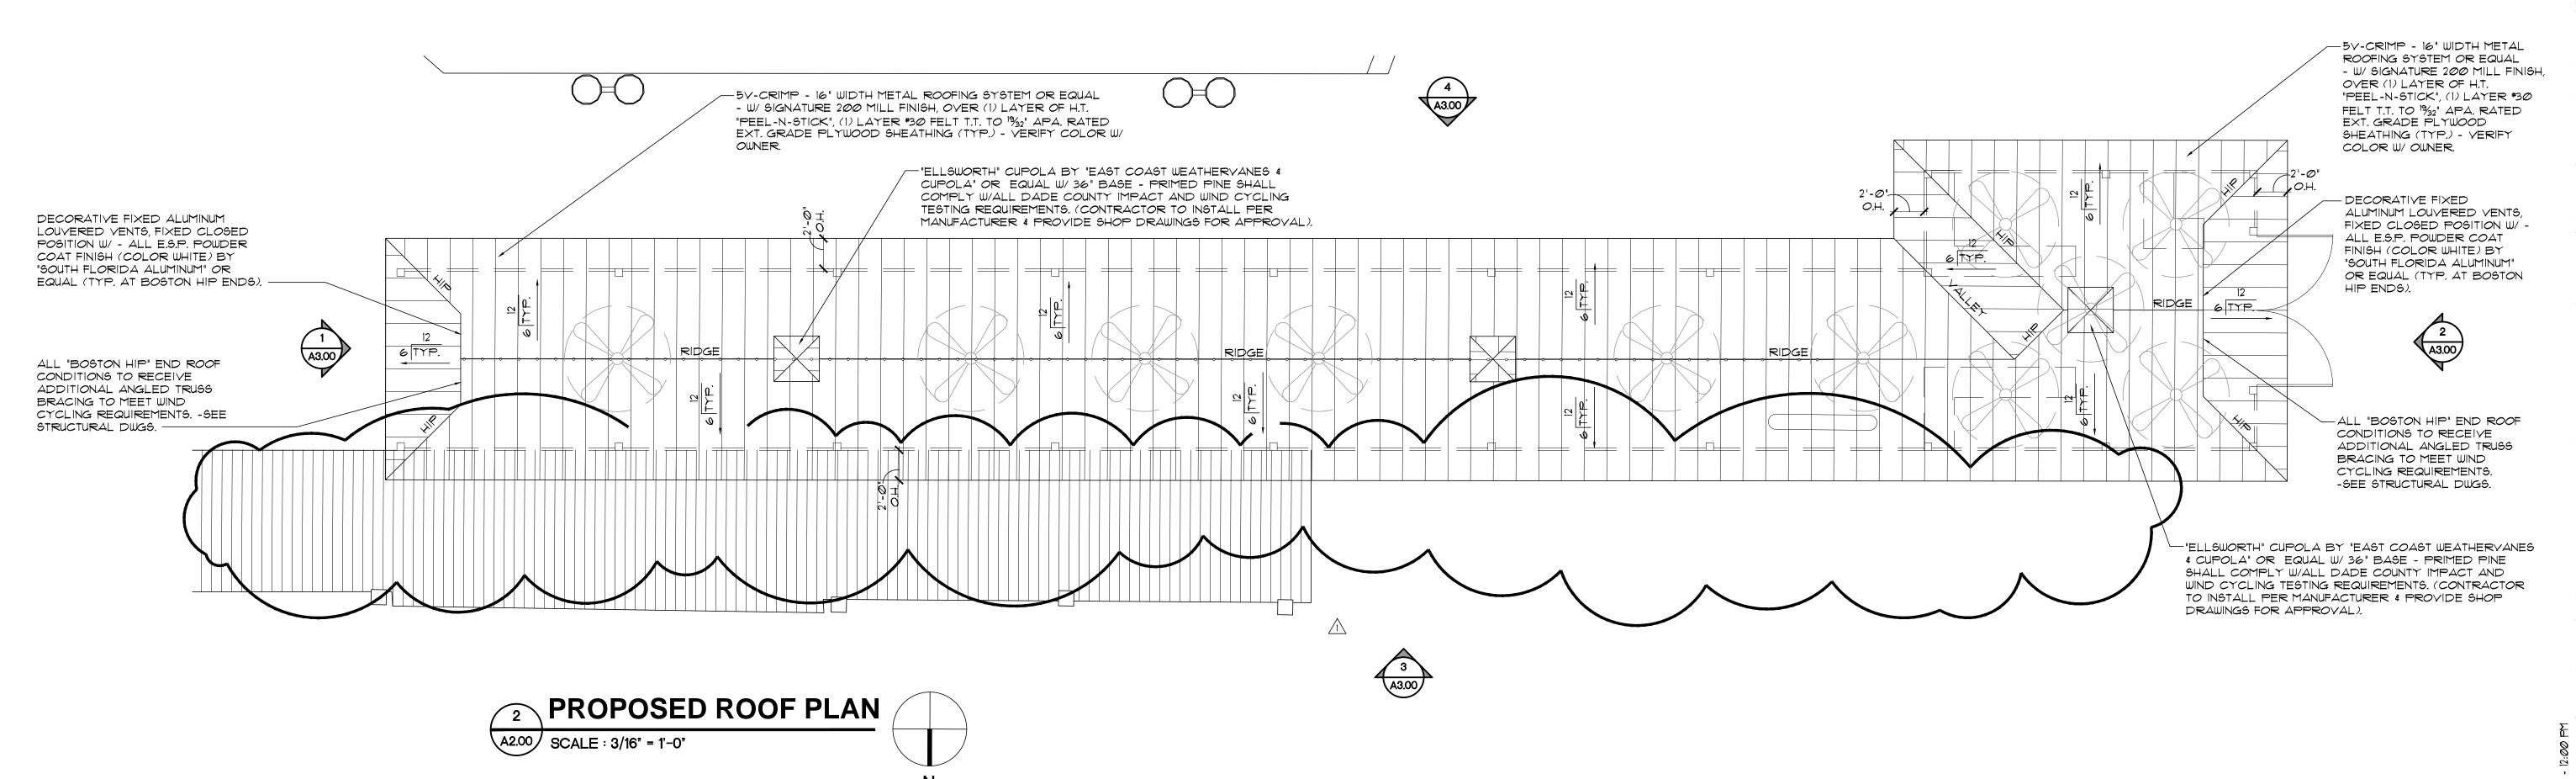

REVIEW AND/OR PRELIMINARY PRICING ONLY.

FILE NUMBER 207A200

PROPOSED
FLOOR

AND ROOF PLA

 DATE
 DRAWN BY

 04.16.18
 GE/AH

 JOB NUMBER
 20180207

DRAWING NUMBER

# **Staff Analysis**

The Certificate of Appropriateness in review proposes a covered pavilion to provide shade and protection to visitors that uses the Pier B facilities. This will replace the current shade structure. The proposed design will extend 122'-11' over the dock, will be 18'-6" wide from column to column, and will have an overall height of 12'-5" extending up to 16'-7 1/2" on two cupola. Towards the westernmost portion of the design, the structure increases in width and height, up to 18'-6" from the floor to the upper portion of a third proposed cupula. The design includes a wooden fence towards the north and south sides of the structure and wooden louvered doors with lattice at top.

All structural components will be wood and the roof exterior finish will be metal v-crimp. The design proposes decorative outriggers and moldings under the eaves and between the columns. Wood fence will be white.