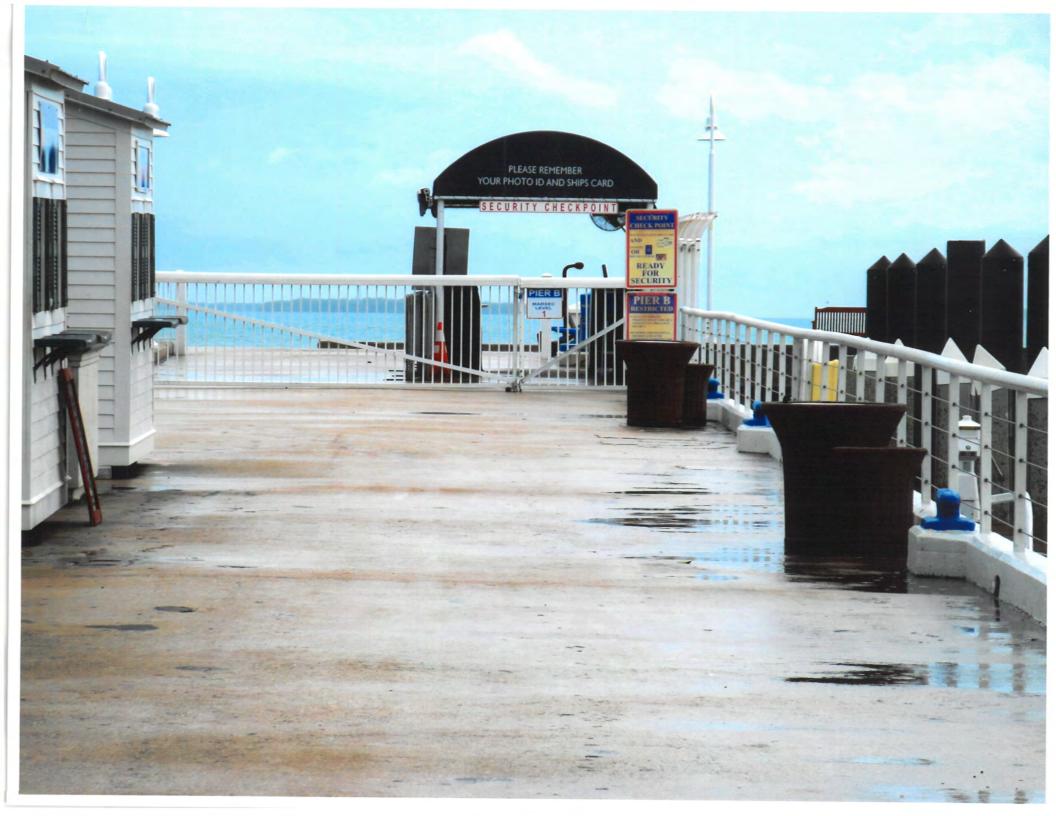

# **Description of Work:**

Shade structure for cruise port security located on Pier B.

# **Site Facts:**

Pier B is a private own cruise ship landing located in the west side of the island. Originally, the pier was part of the property declared as surplus from the Naval Station. Originally, the pier was a wooden dock, built around 1910. In the 1930s, a reinforced concrete pier replaced the old wooden one and during WWII, the main platform was strengthened and reinforced. The pier consists of two platforms with a main connector to land. The easternmost platform used to have the docks storage facilities with an observation tower, which was demolished in the 1990s. Currently the pier connector has a metal fence and a frame covered canopy as the entry/ exit post. Pier B is one of four main piers that had survived from the Navy era in the western basin, Mole Pier being the other one. In order to accommodate larger vessels, during the 1990s, the westernmost platform was increased in size by extending the north and west sides.

# **Staff Analysis**

The Certificate of Appropriateness in review proposes a covered pavilion to provide shade and protection to visitors that uses the Pier B facilities. This will replace the current shade structure. The proposed design will extend 122'-11' over the dock, will be 18'-6" wide from column to column, and will have an overall height of 12'-5" extending up to 16'-7 1/2" on two cupola. Towards the westernmost portion of the design, the structure increases in width and height, up to 18'-6" from the floor to the upper portion of a third proposed cupula. The design includes a wooden fence towards the north and south sides of the structure and wooden louvered doors with lattice at top.