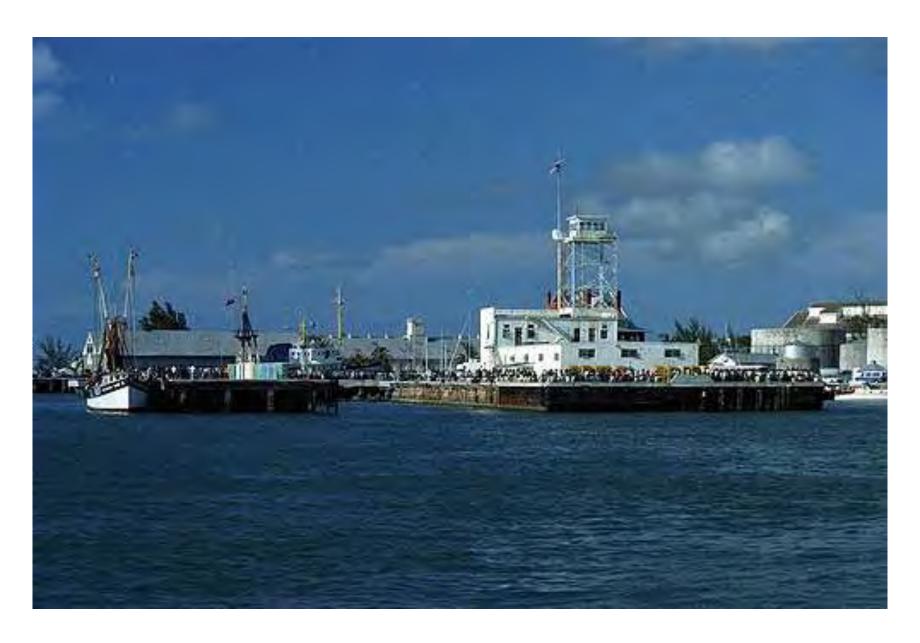

# PROJECT PHOTOS

Historic wooden Pier B. Monroe County Library.

Pier B under construction circa 1930. Monroe County Library.

Aerial photograph 1980. Monroe County Library.

Pier B during Mariel Boat Lift of 1980. Monroe County Library.