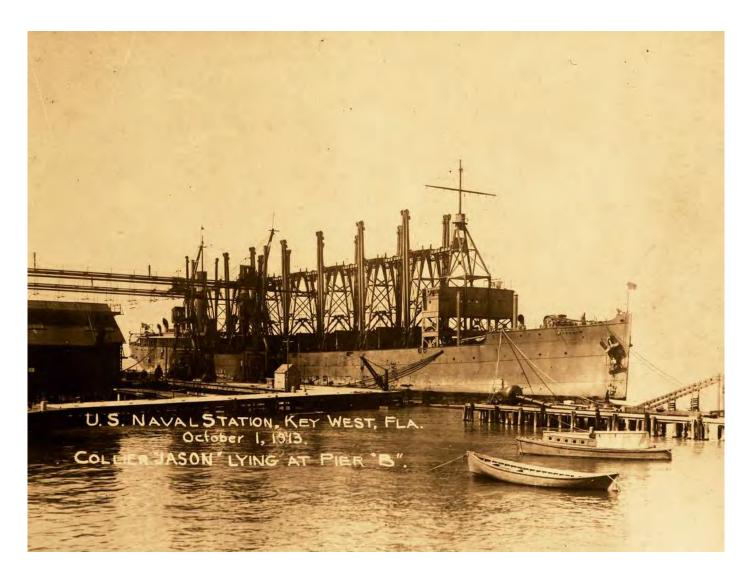

# PROJECT PHOTOS

Historic wooden Pier B. Monroe County Library.

Pier B under construction circa 1930. Monroe County Library.

Aerial photograph 1980. Monroe County Library.

Pier B during Mariel Boat Lift of 1980. Monroe County Library.