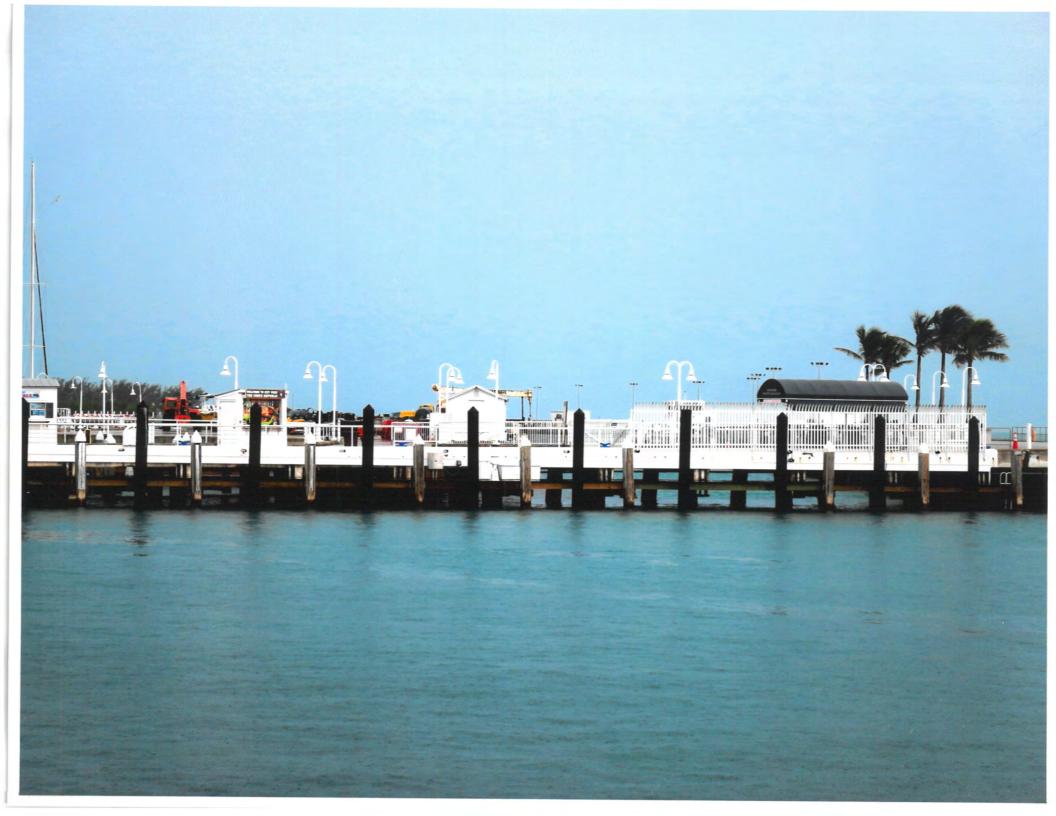

# **Site Facts:**

Pier B is a private own cruise ship landing located in the west side of the island. Originally, the pier was part of the property declared as surplus from the Naval Station. Originally, the pier was a wooden dock, built around 1910. In the 1930s, a reinforced concrete pier replaced the old wooden one and during WWII, the main platform was strengthened and reinforced. The pier consists of two platforms with a main connector to land. The easternmost platform used to have the docks storage facilities with an observation tower, which was demolished in the 1990s. Currently the pier connector has a metal fence and a frame covered canopy as the entry/ exit post. Pier B is one of four main piers that had survived from the Navy era in the western basin, Mole Pier being the other one. In order to accommodate larger vessels, during the 1990s, the westernmost platform was increased in size by extending the north and west sides.

# **Consistency with Guidelines**

It is staff's opinion that the proposed design meets the cited guidelines. Although the majority of the existing pier is historic, the surrounding and adjacent context is not. The new structure will be smaller than adjacent non-historic buildings and will be made of materials and textures found within the neighboring structures. The structure will be visible from Mallory Square, the Truman Waterfront Park and from the hotel; nevertheless its scale and mass will not have an adverse impact in historic buildings.