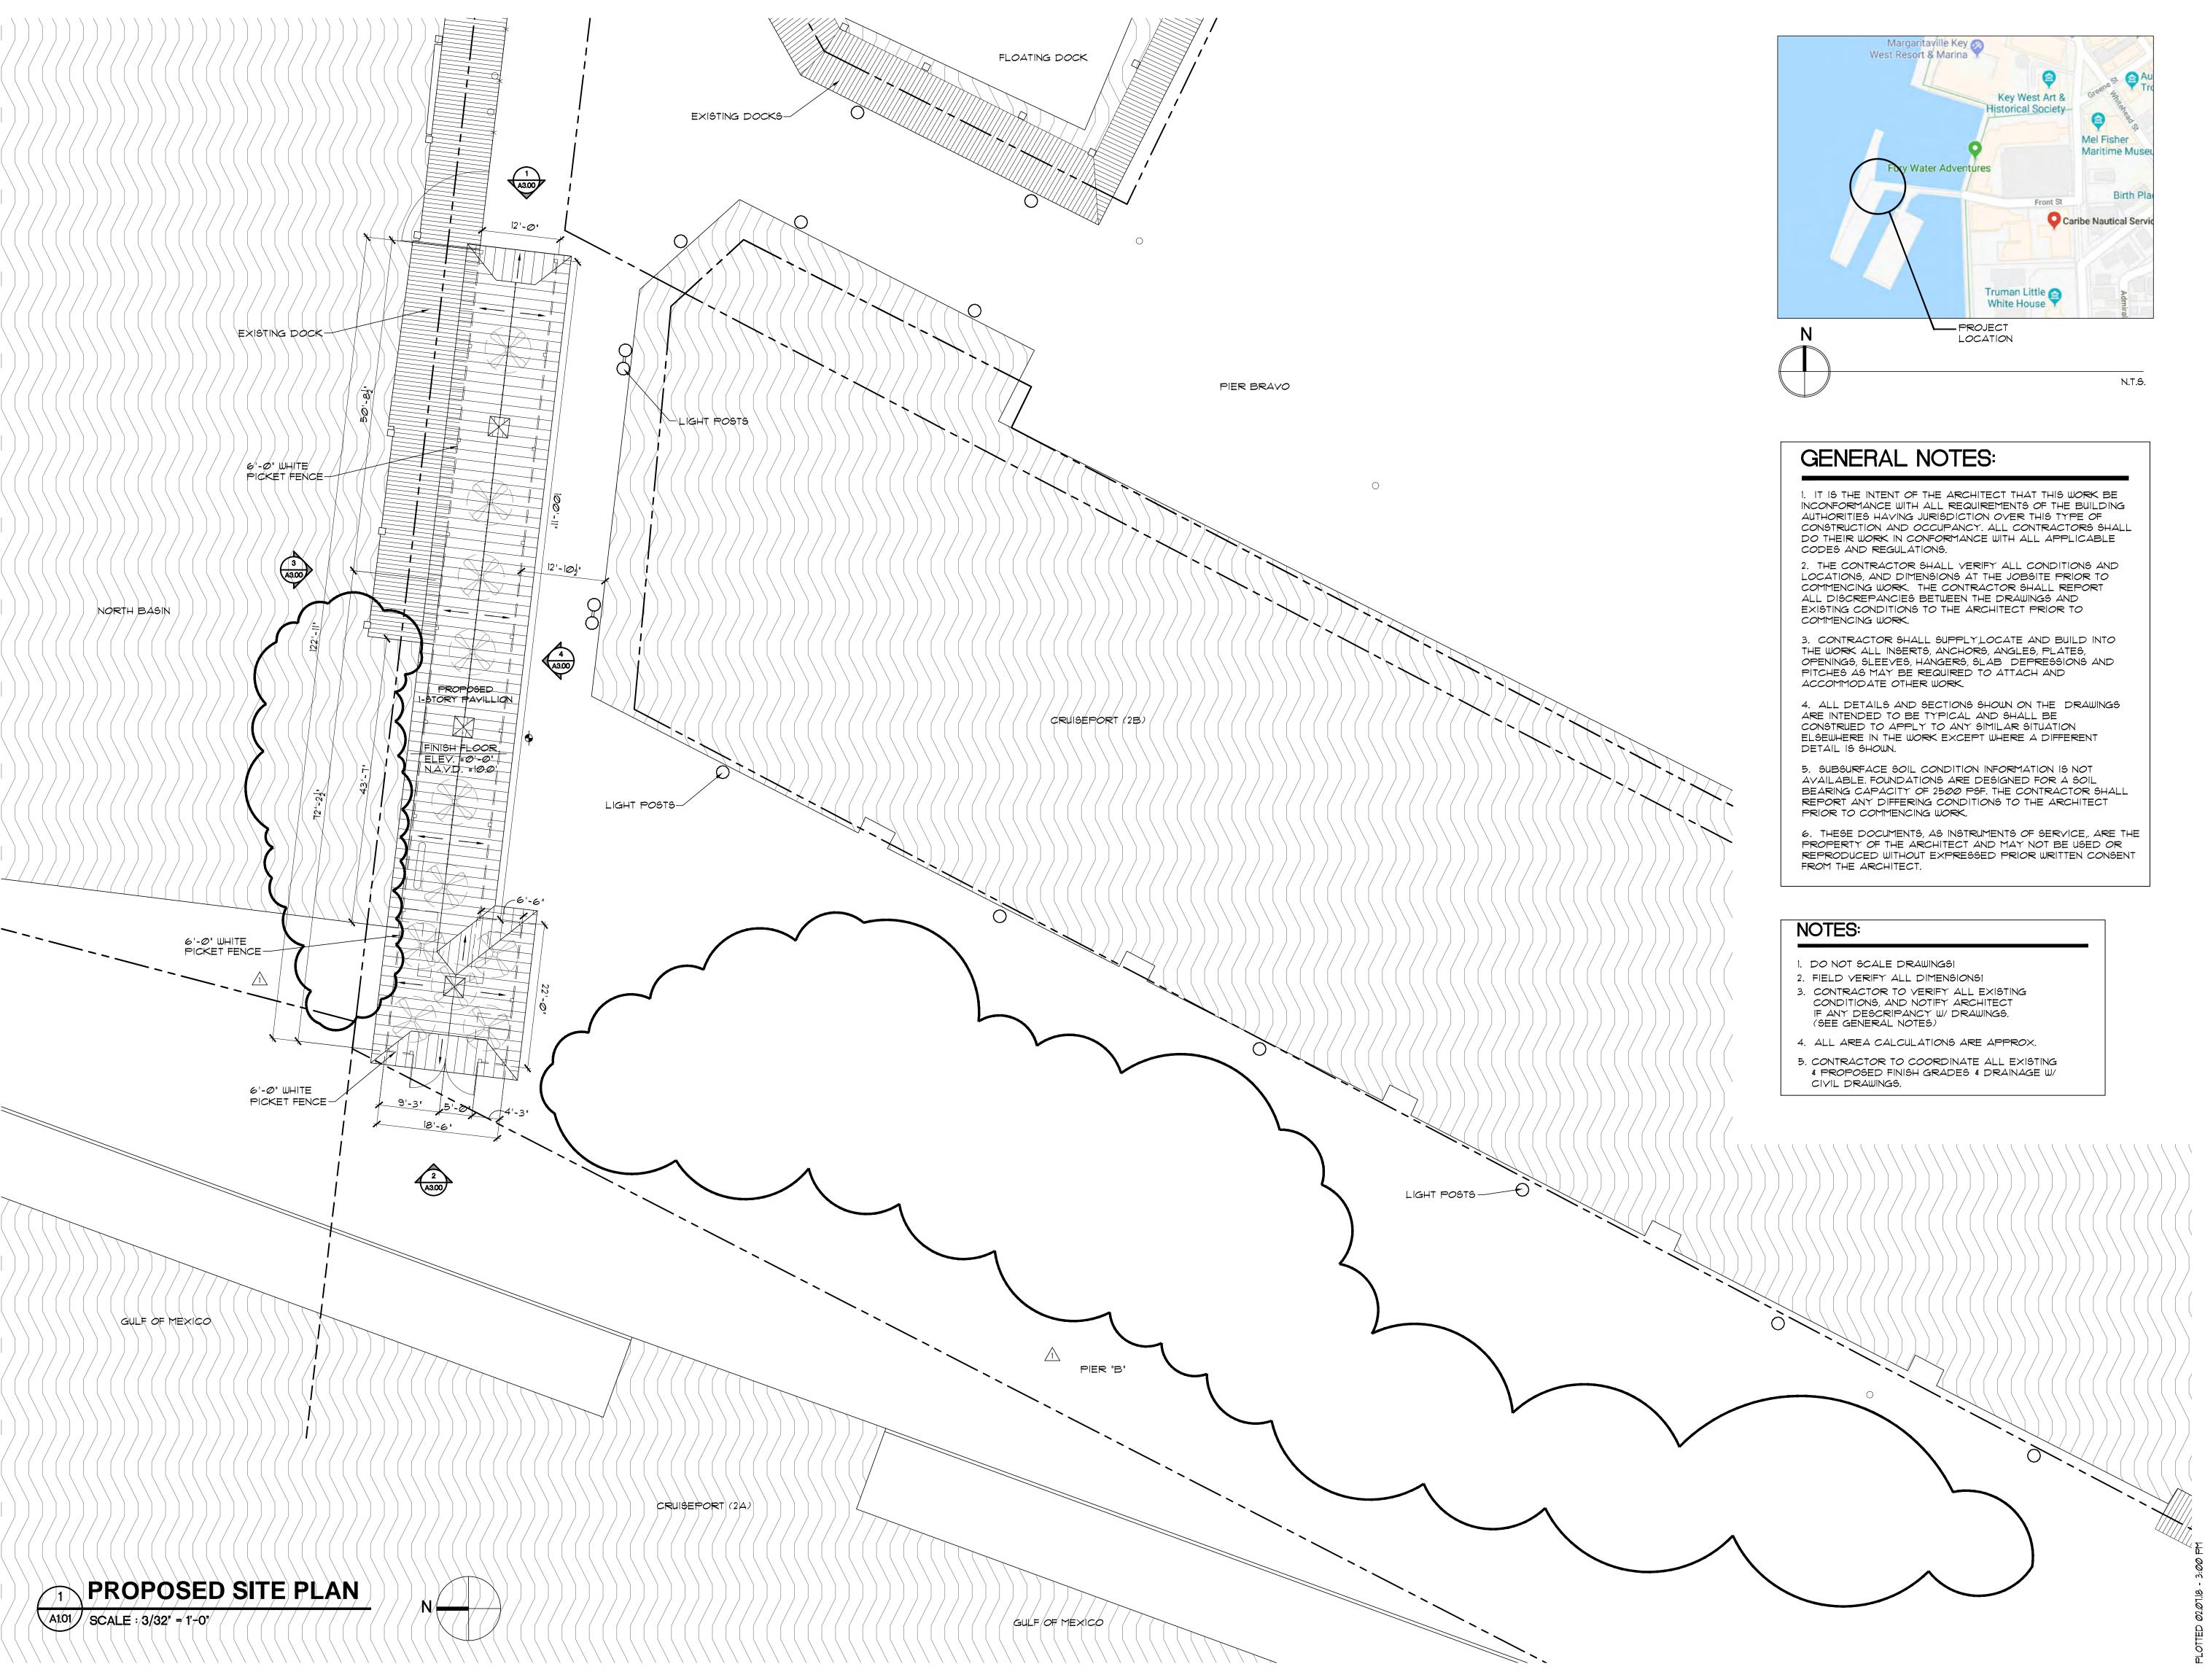

# **Staff Analysis**

The Certificate of Appropriateness in review proposes a covered pavilion to provide shade and protection to visitors that uses the Pier B facilities. This will replace the current shade structure. The proposed design will extend 122'-11' over the dock, will be 18'-6" wide from column to column, and will have an overall height of 12'-5" extending up to 16'-7 1/2" on two cupola. Towards the westernmost portion of the design, the structure increases in width and height, up to 18'-6" from the floor to the upper portion of a third proposed cupula. The design includes a wooden fence towards the north and south sides of the structure and wooden louvered doors with lattice at top.

All structural components will be wood and the roof exterior finish will be metal v-crimp. The design proposes decorative outriggers and moldings under the eaves and between the columns. Wood fence will be white.

FILE NUMBER

DRAWING TITLE

207A101

PROPOSED SITE PLAN

DATE DRAWN BY

O4.16.18 GE/AH

20 PAWING NUMBER

DRAWING NUMBER