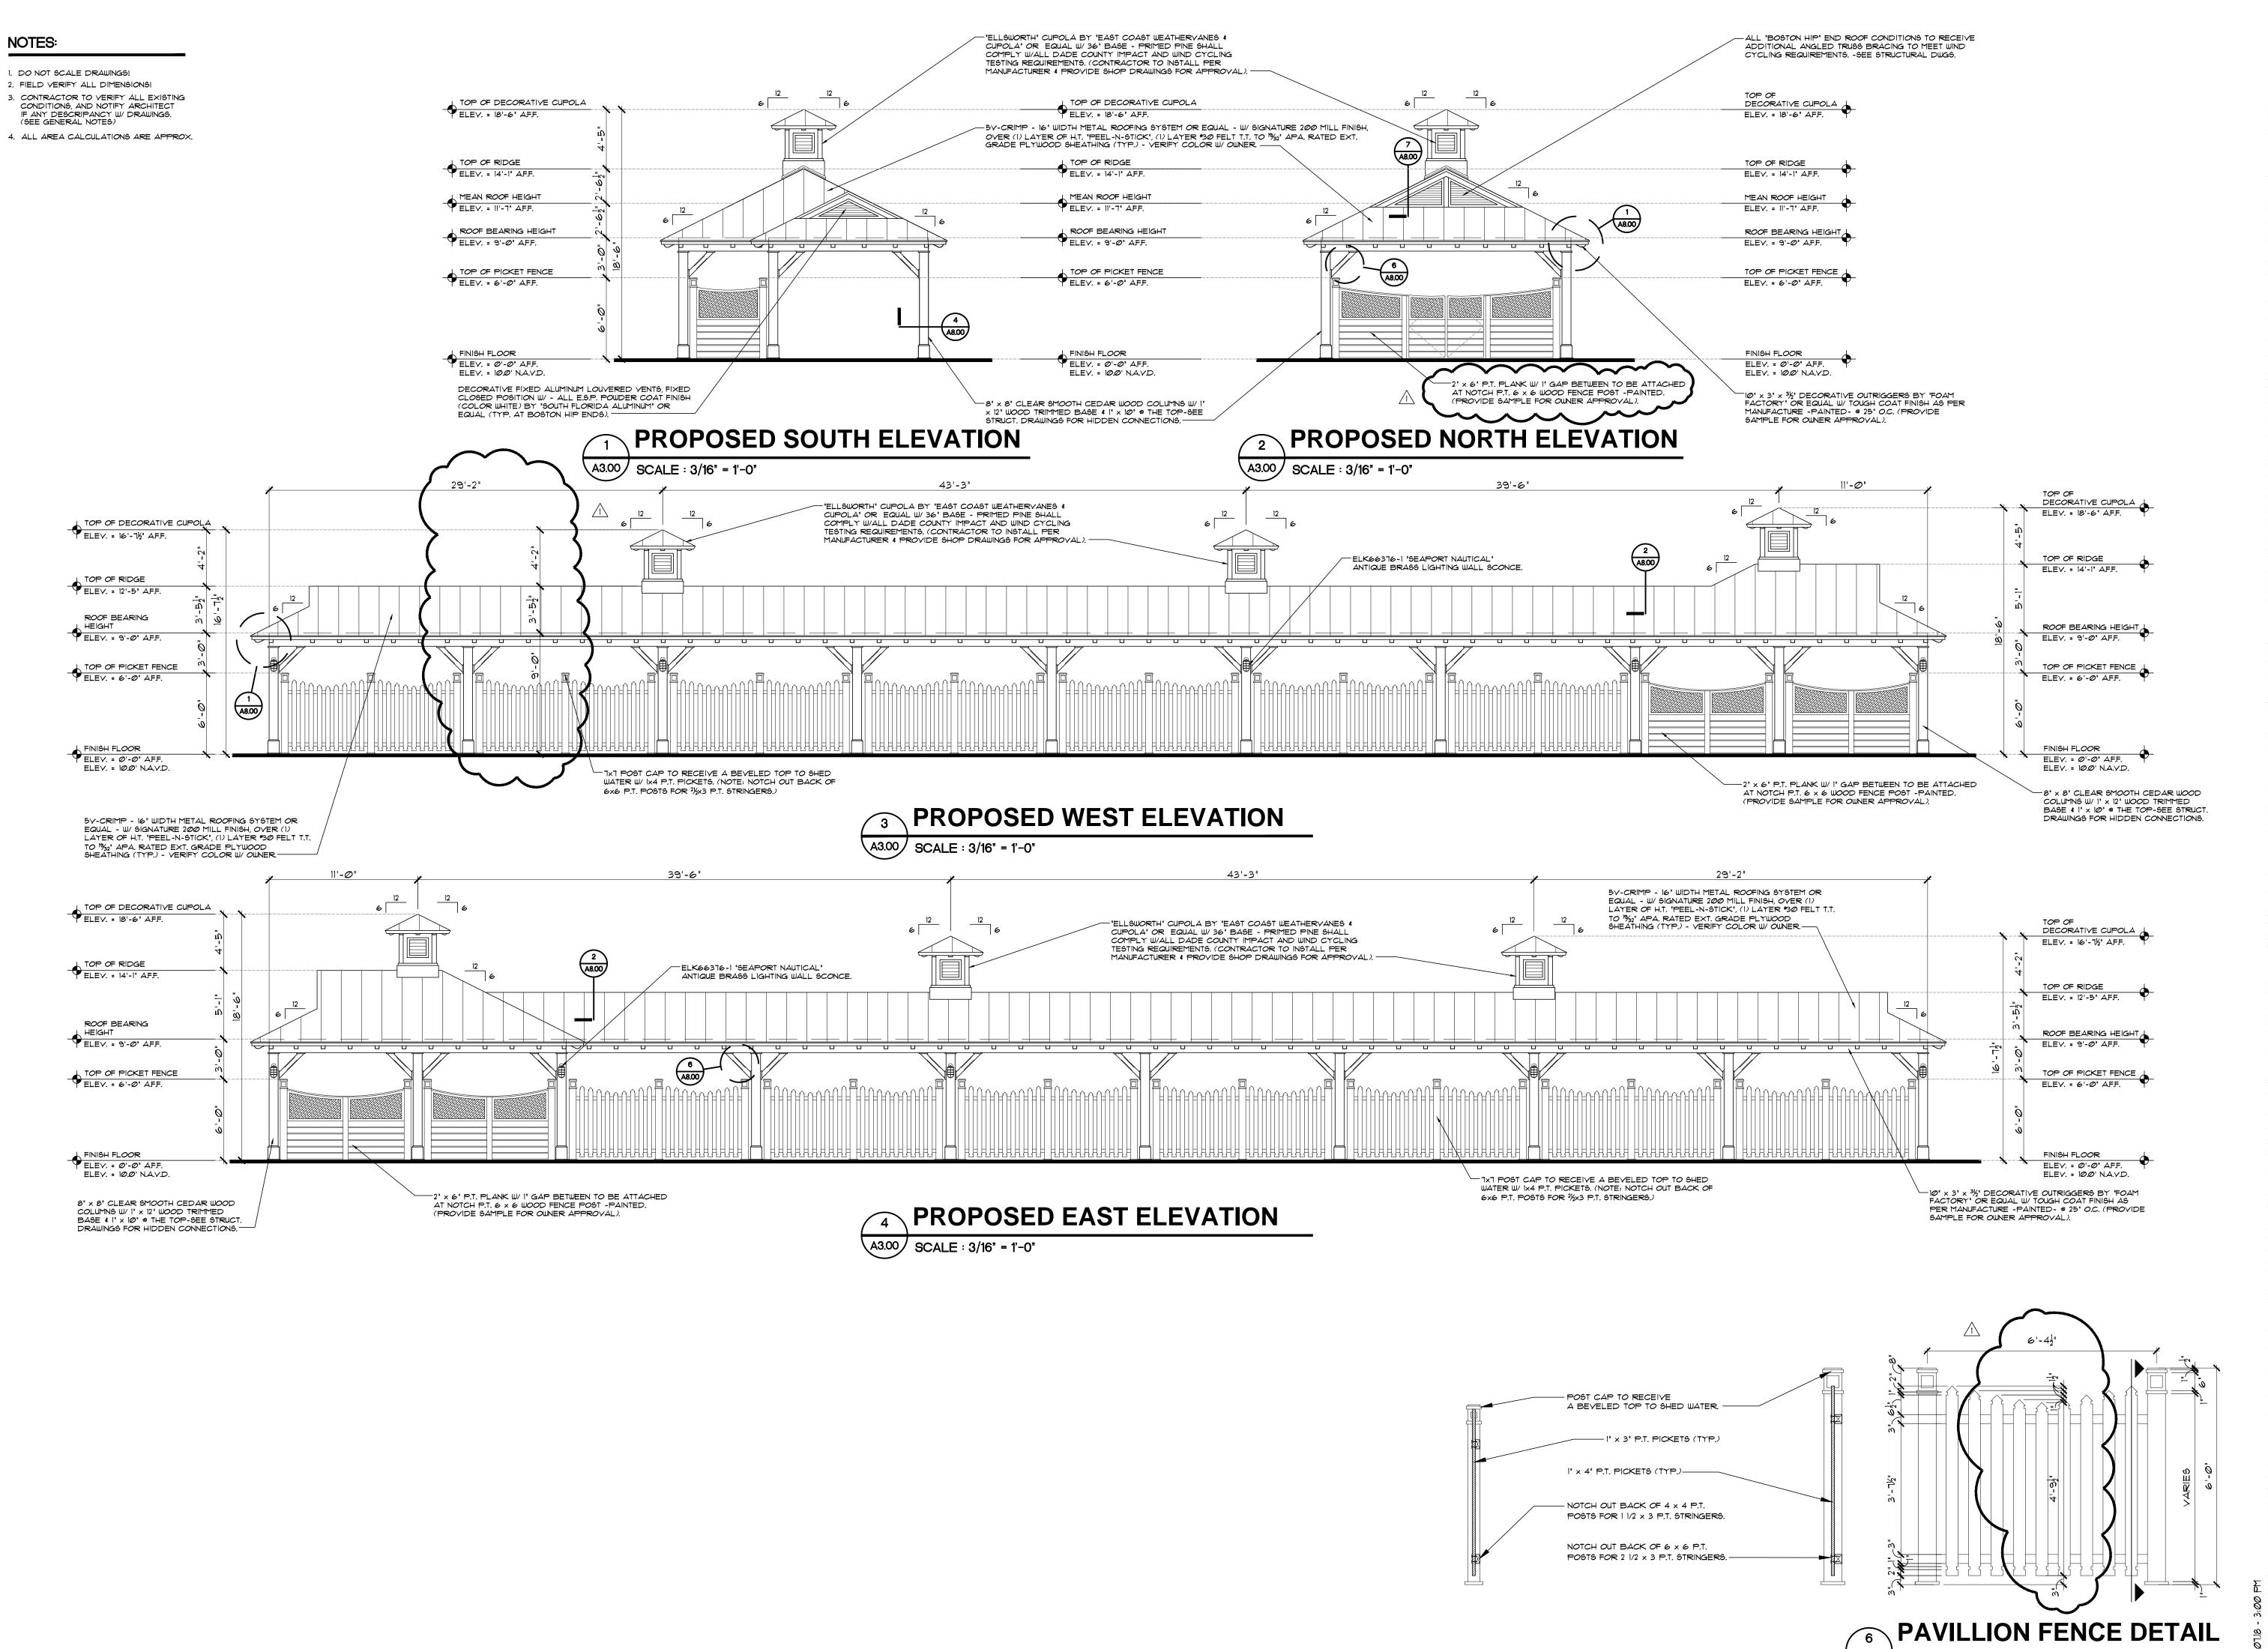

REVIEW AND/OR PRELIMINARY PRICI ONLY.

FILE NUMBER 207A300

PROPOSED ELEVATIONS

DRAWING NUMBER

DRAWING TITLE

A3.00

1045 East Atlantic Ave. Suite 303 Delray Beach, Florida 33483 TEL: 561-276-6011 FAX: 561-276-6129

# **Staff Analysis**

The Certificate of Appropriateness in review proposes a covered pavilion to provide shade and protection to visitors that uses the Pier B facilities. This will replace the current shade structure. The proposed design will extend 122'-11' over the dock, will be 18'-6" wide from column to column, and will have an overall height of 12'-5" extending up to 16'-7 1/2" on two cupola. Towards the westernmost portion of the design, the structure increases in width and height, up to 18'-6" from the floor to the upper portion of a third proposed cupula. The design includes a wooden fence towards the north and south sides of the structure and wooden louvered doors with lattice at top.

All structural components will be wood and the roof exterior finish will be metal v-crimp. The design proposes decorative outriggers and moldings under the eaves and between the columns. Wood fence will be white.