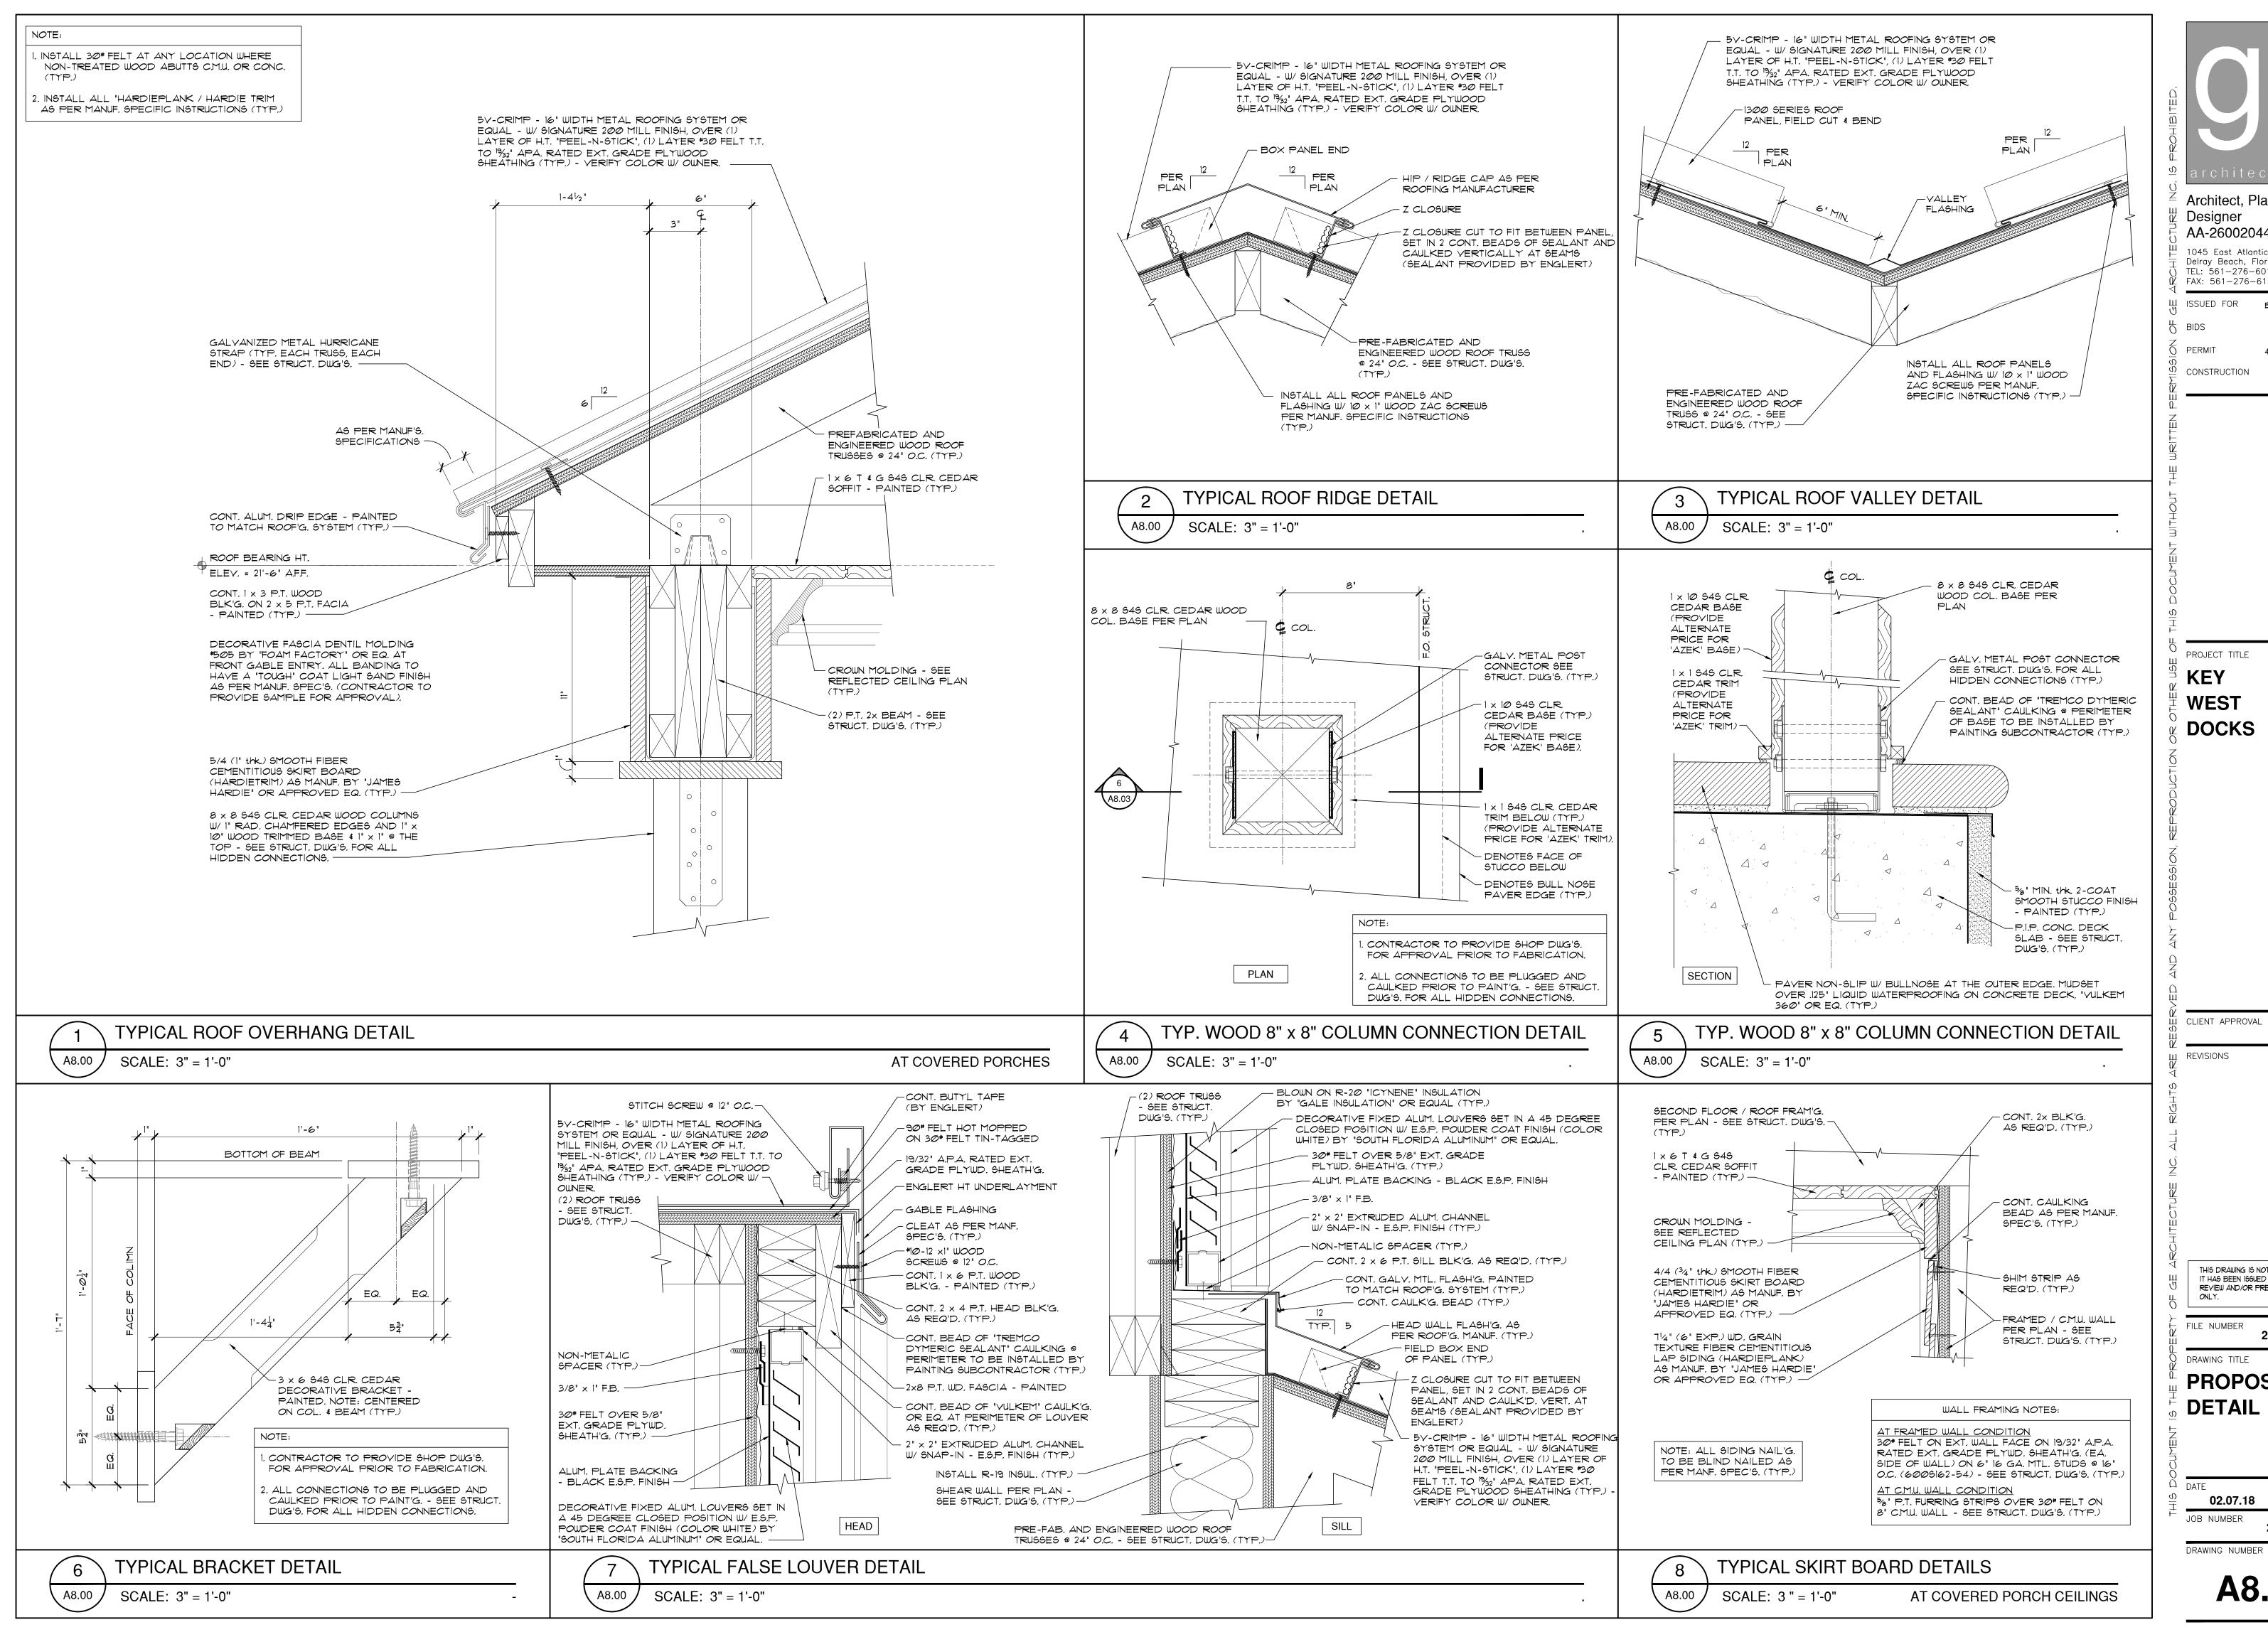

ISSUED FOR BUILDING PERMIT

CONSTRUCTION

PROJECT TITLE

CLIENT APPROVAL

REVISIONS

THIS DRAWING IS NOT FOR CONSTRUCTION,

IT HAS BEEN ISSUED FOR GOVERNMENTAL REVIEW AND/OR PRELIMINARY PRICING

FILE NUMBER 207A800

DRAWING TITLE **PROPOSED** 

GE/AH/MJ 02.07.18

20180207

1045 East Atlantic Ave. Suite 303 1 Delray Beach, Florida 33483 1 TEL: 561-276-6011 1 FAX: 561-276-6129

III ISSUED FOR HARC

BIDS

CONSTRUCTION

PERMIT

All structural components will be wood and the roof exterior finish will be metal v-crimp. The design proposes decorative outriggers and moldings under the eaves and between the columns. Wood fence will be white.