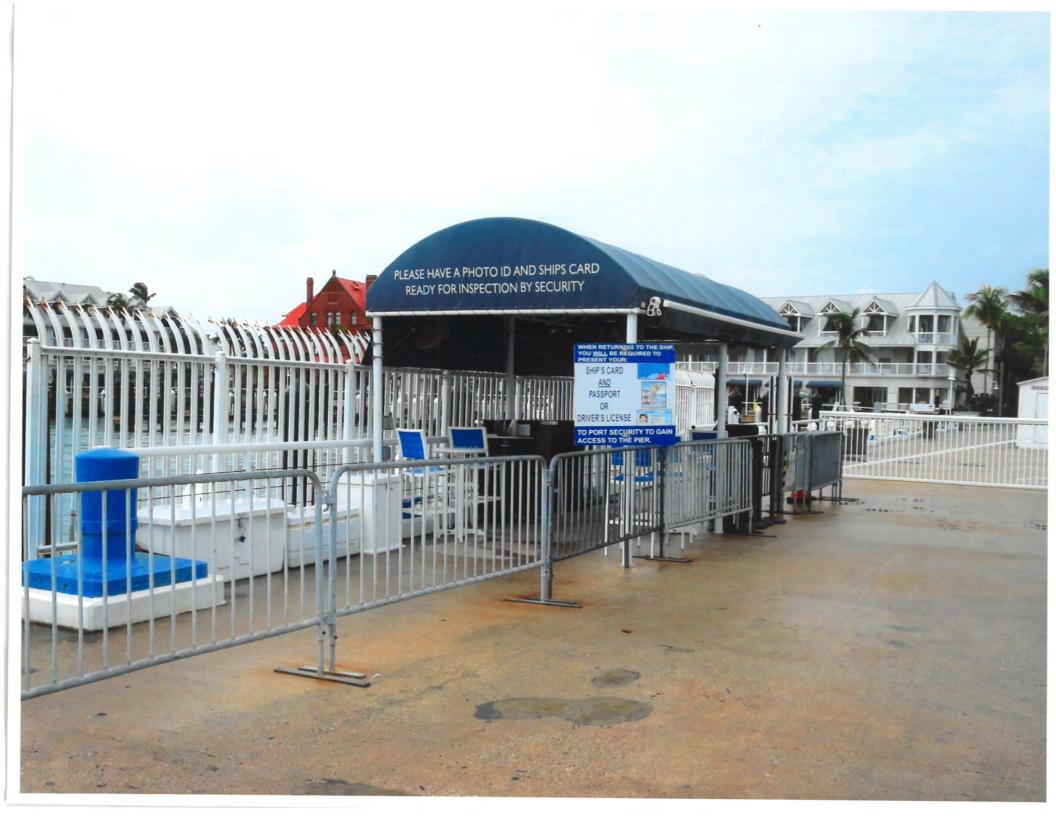

# **Description of Work:**

Shade structure for cruise port security located on Pier B.

# **Staff Analysis**

The Certificate of Appropriateness in review proposes a covered pavilion to provide shade and protection to visitors that uses the Pier B facilities. This will replace the current shade structure. The proposed design will extend 122'-11' over the dock, will be 18'-6" wide from column to column, and will have an overall height of 12'-5" extending up to 16'-7 1/2" on two cupola. Towards the westernmost portion of the design, the structure increases in width and height, up to 18'-6" from the floor to the upper portion of a third proposed cupula. The design includes a wooden fence towards the north and south sides of the structure and wooden louvered doors with lattice at top.

All structural components will be wood and the roof exterior finish will be metal v-crimp. The design proposes decorative outriggers and moldings under the eaves and between the columns. Wood fence will be white.

# **Consistency with Guidelines**

It is staff's opinion that the proposed design meets the cited guidelines. Although the majority of the existing pier is historic, the surrounding and adjacent context is not. The new structure will be smaller than adjacent non-historic buildings and will be made of materials and textures found within the neighboring structures. The structure will be visible from Mallory Square, the Truman Waterfront Park and from the hotel; nevertheless its scale and mass will not have an adverse impact in historic buildings.