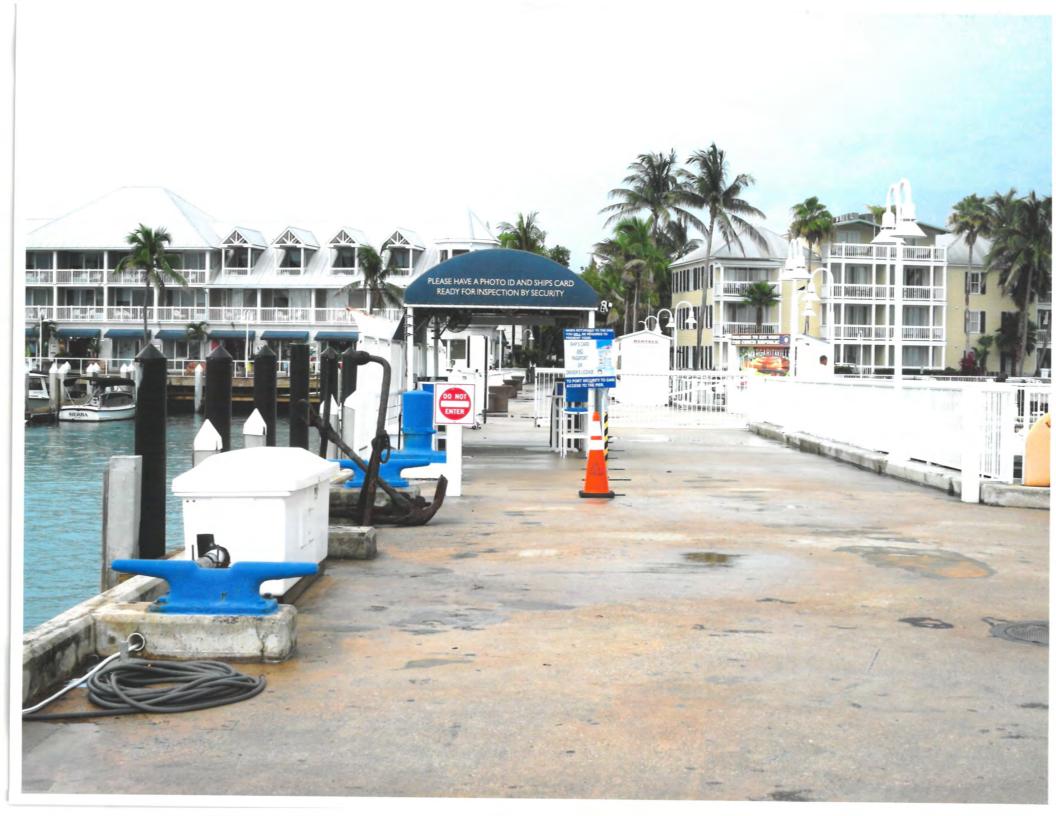

# **Description of Work:**

Removal of existing awning structure on Pier B.

# **Staff Analysis**

The Certificate of Appropriateness proposes the removal of a non-historic covered structure that serves as an entry/ exist shelter for tourists on board of cruise ships docking at Pier B. The structure has no architectural quality and is not a significant structure within the site. Since the structure in question is non-historic, this review shall be based on section 102-218 (b), which requires the following criteria for demolitions: The historic architectural review commission shall not issue permits that would result in: