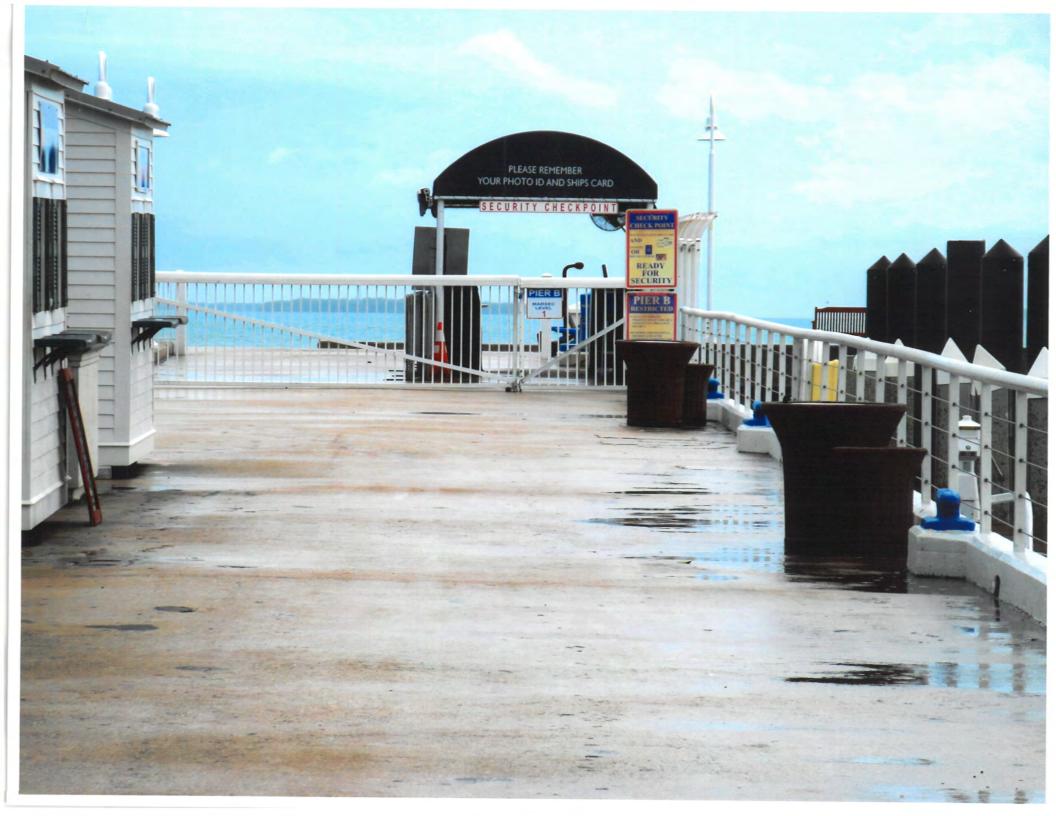

# **Description of Work:**

Removal of existing awning structure on Pier B.

# **Site Facts:**

Pier B is a private own cruise ship landing located in the west side of the island. Originally, the pier was part of the property declared as surplus from the Naval Station. Originally, the pier was a wooden dock, built around 1910. In the 1930s, a reinforced concrete pier replaced the old wooden one and during WWII, the main platform was strengthened and reinforced. The pier consists of two platforms with a main connector to land. The easternmost platform used to have the docks storage facilities with an observation tower, which was demolished in the 1990s. Currently the pier connector has a metal fence and a frame covered canopy as the entry/ exit post. Pier B is one of four main piers that had survived from the Navy era in the western basin, Mole Pier being the other one. In order to accommodate larger vessels, during the 1990s, the westernmost platform was increased in size by extending the north and west sides.

# **Staff Analysis**

The Certificate of Appropriateness proposes the removal of a non-historic covered structure that serves as an entry/ exist shelter for tourists on board of cruise ships docking at Pier B. The structure has no architectural quality and is not a significant structure within the site. Since the structure in question is non-historic, this review shall be based on section 102-218 (b), which requires the following criteria for demolitions: The historic architectural review commission shall not issue permits that would result in: