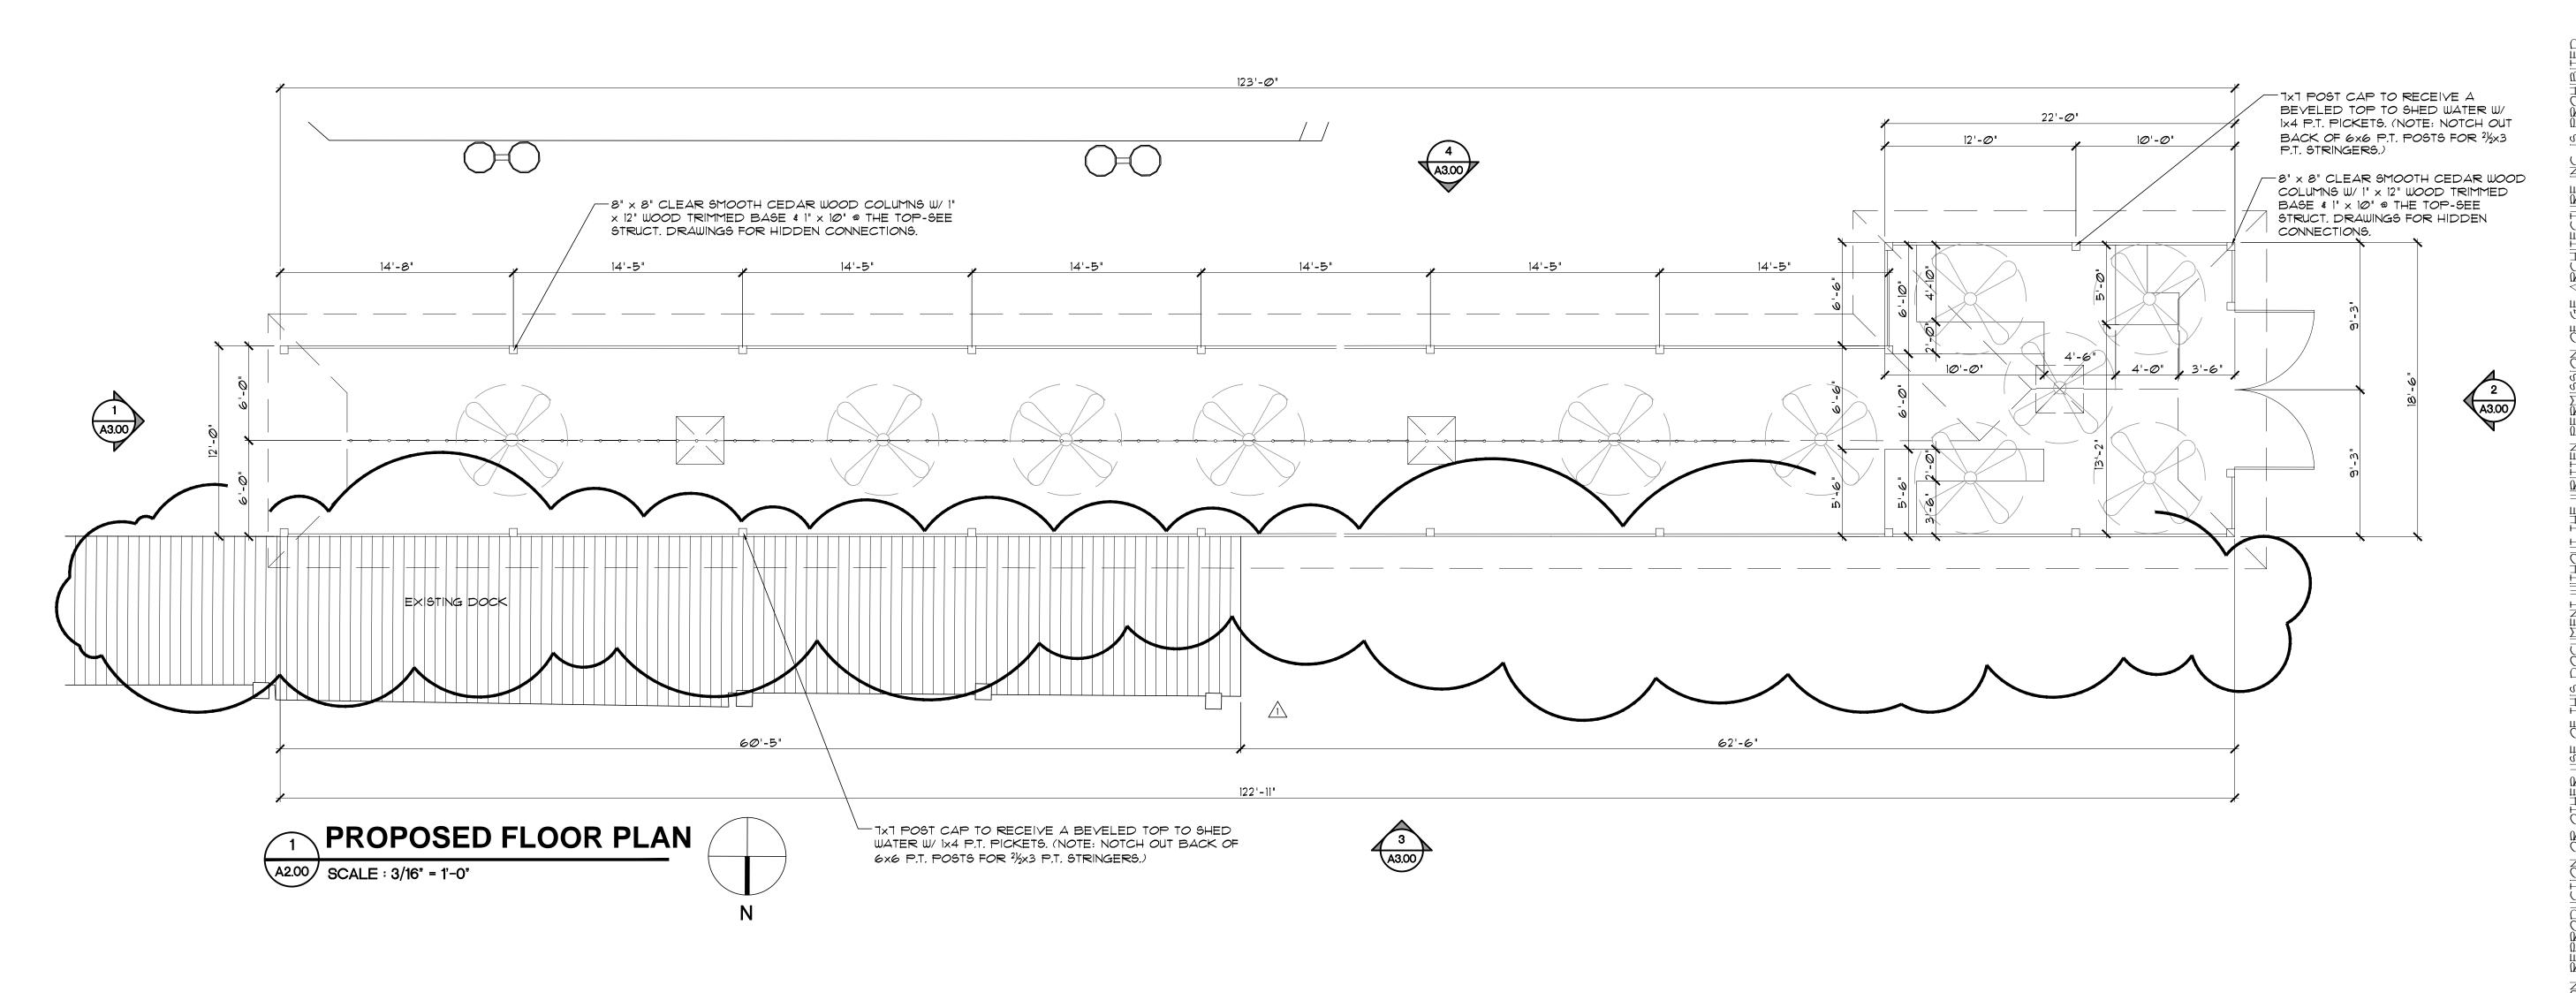

L CLIENT APPROVAL

REVISIONS

REVISED Ø5.25.18 AS PER HARC COMMENTS: - REMOVE DOCK RAMP AND PAVILION DOCK SIDE GATE.

THIS DRAWING IS NOT FOR CONSTRUCTION,
IT HAS BEEN ISSUED FOR GOVERNMENTAL
BEVICE AND OR POET IN A PARTY REPORTS.

REVIEW AND/OR PRELIMINARY PRICING ONLY.

FILE NUMBER 207A200

PROPOSED
FLOOR

AND ROOF PLA

 DATE
 DRAWN BY

 04.16.18
 GE/AH

 JOB NUMBER
 20180207

DRAWING NUMBER