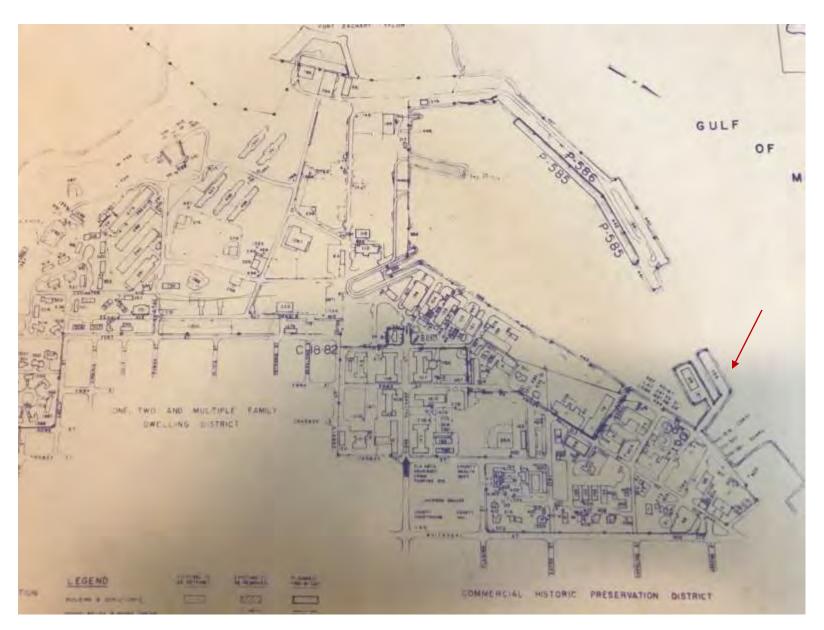

|             |  |

THIS APPLICATION MAY BE REVIEWED BY PLANNING DEPARTMENT STAFF.

HARC CHAIRPERSON SIGNATURE AND DATE:

HARC STAFF SIGNATURE AND DATE:

# NAS TRUMAN ANNEX MAPS



1943 Map



1957 Map



1982 Map

# PROJECT PHOTOS



Historic wooden Pier B. Monroe County Library.



Pier B under construction circa 1930. Monroe County Library.



Aerial photograph 1980. Monroe County Library.



Pier B during Mariel Boat Lift of 1980. Monroe County Library.



Aerial photograph October 7, 1987. Monroe County Library.





















# PROPOSED DESIGN





1045 East Atlantic Ave. Suite 303 Delray Beach, Florida 33483 TEL: 561-276-6011 FAX: 561-276-6129

ISSUED FOR HARC

BIDS

PERMIT

CONSTRUCTION

PROJECT TITLE

KEY WEST DOCKS

CLIENT APPROVAL

REVISIONS

REVISED Ø5.25.18 AS PER HARC COMMENTS:
- REMOVE DOCK RAMP AND PAVILION DOCK SIDE GATE.
- REMOVE THE ADDITIONAL PROPOSED SITE GATE AND FENC ALONG PIER "B".

THIS DRAWING IS NOT FOR CONSTRUCTION, IT HAS BEEN ISSUED FOR GOVERNMENTAL REV