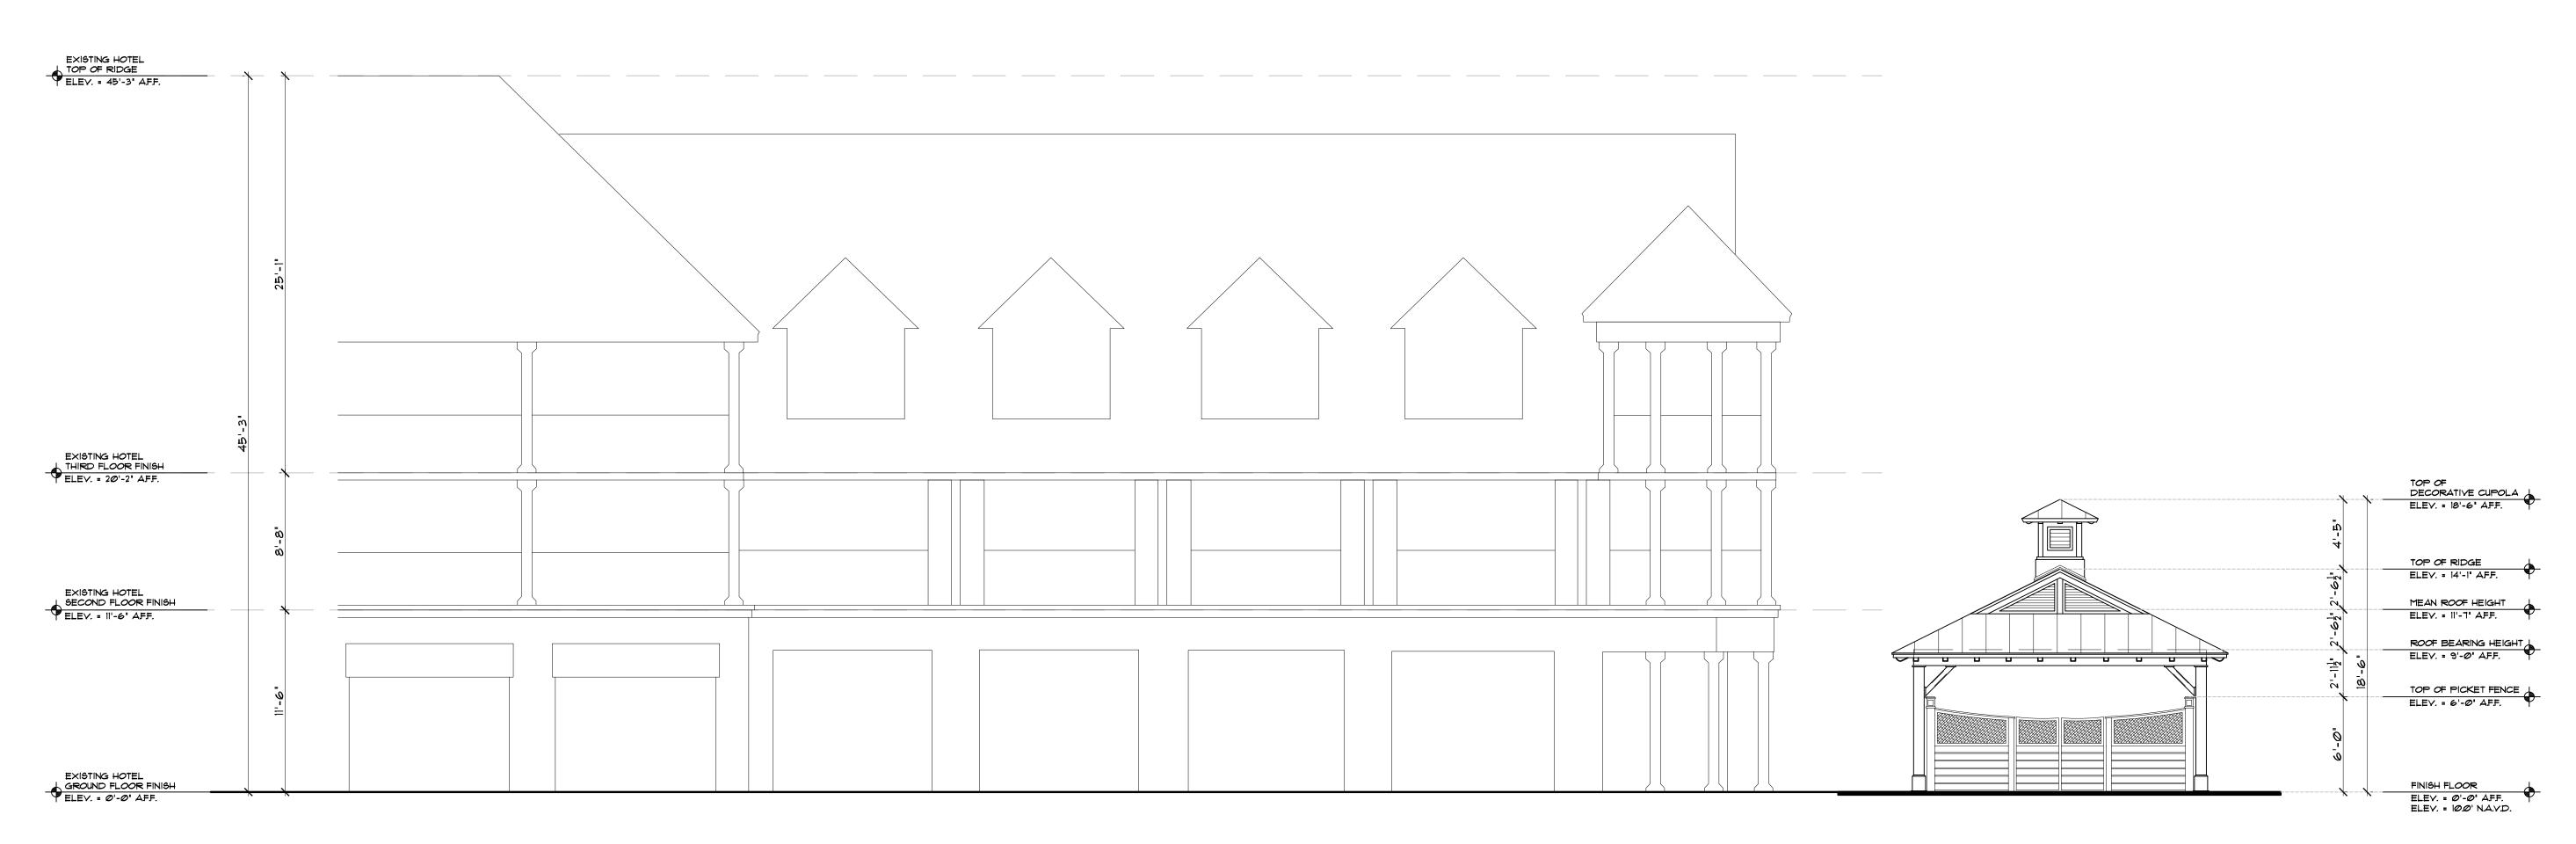

PERMIT

PROJECT TITLE

KEY WEST DOCKS

CLIENT APPROVAL

REVISIONS

THIS DRAWING IS NOT FOR CONSTRUCTION,
IT HAS BEEN ISSUED FOR GOVERNMENTAL
REVIEW AND/OR PRELIMINARY PRICING
ONLY

FILE NUMBER

207A300C

DRAWING TITLE

CONTEXT

ELEVATION

DATE DRAWN BY GE/AH

JOB NUMBER 20180207

DRAWING NUMBER

A3.00C

The Historic Architectural Review Commission will hold a public meeting at <u>5:30 p.m.</u>, <u>June 26, 2018 at City</u> <u>Hall, 1300 White Street</u>, Key West, Florida. The purpose of the hearing will be to consider a request for: