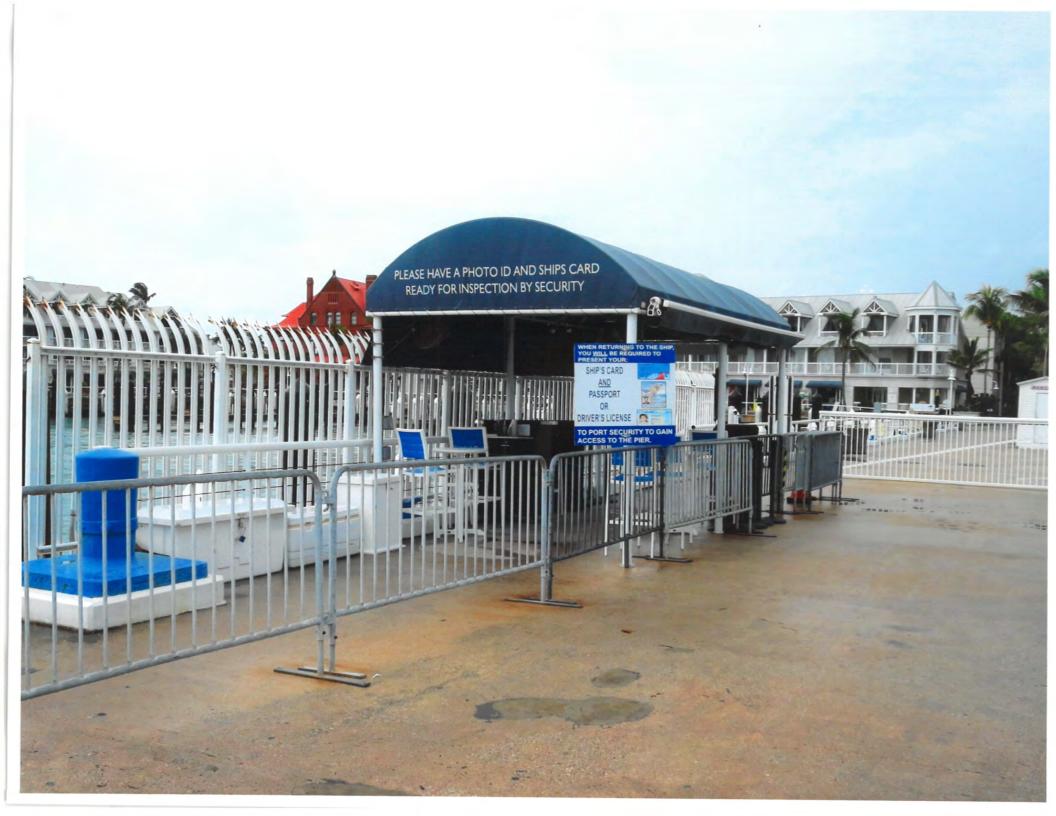

# **Description of Work:**

Removal of existing awning structure on Pier B.

# **Site Facts:**

Pier B is a private own cruise ship landing located in the west side of the island. Originally, the pier was part of the property declared as surplus from the Naval Station. Originally, the pier was a wooden dock, built around 1910. In the 1930s, a reinforced concrete pier replaced the old wooden one and during WWII, the main platform was strengthened and reinforced. The pier consists of two platforms with a main connector to land. The easternmost platform used to have the docks storage facilities with an observation tower, which was demolished in the 1990s. Currently the pier connector has a metal fence and a frame covered canopy as the entry/ exit post. Pier B is one of four main piers that had survived from the Navy era in the western basin, Mole Pier being the other one. In order to accommodate larger vessels, during the 1990s, the westernmost platform was increased in size by extending the north and west sides.

# **Staff Analysis**

The Certificate of Appropriateness proposes the removal of a non-historic covered structure that serves as an entry/ exist shelter for tourists on board of cruise ships docking at Pier B. The structure has no architectural quality and is not a significant structure within the site. Since the structure in question is non-historic, this review shall be based on section 102-218 (b), which requires the following criteria for demolitions: The historic architectural review commission shall not issue permits that would result in: