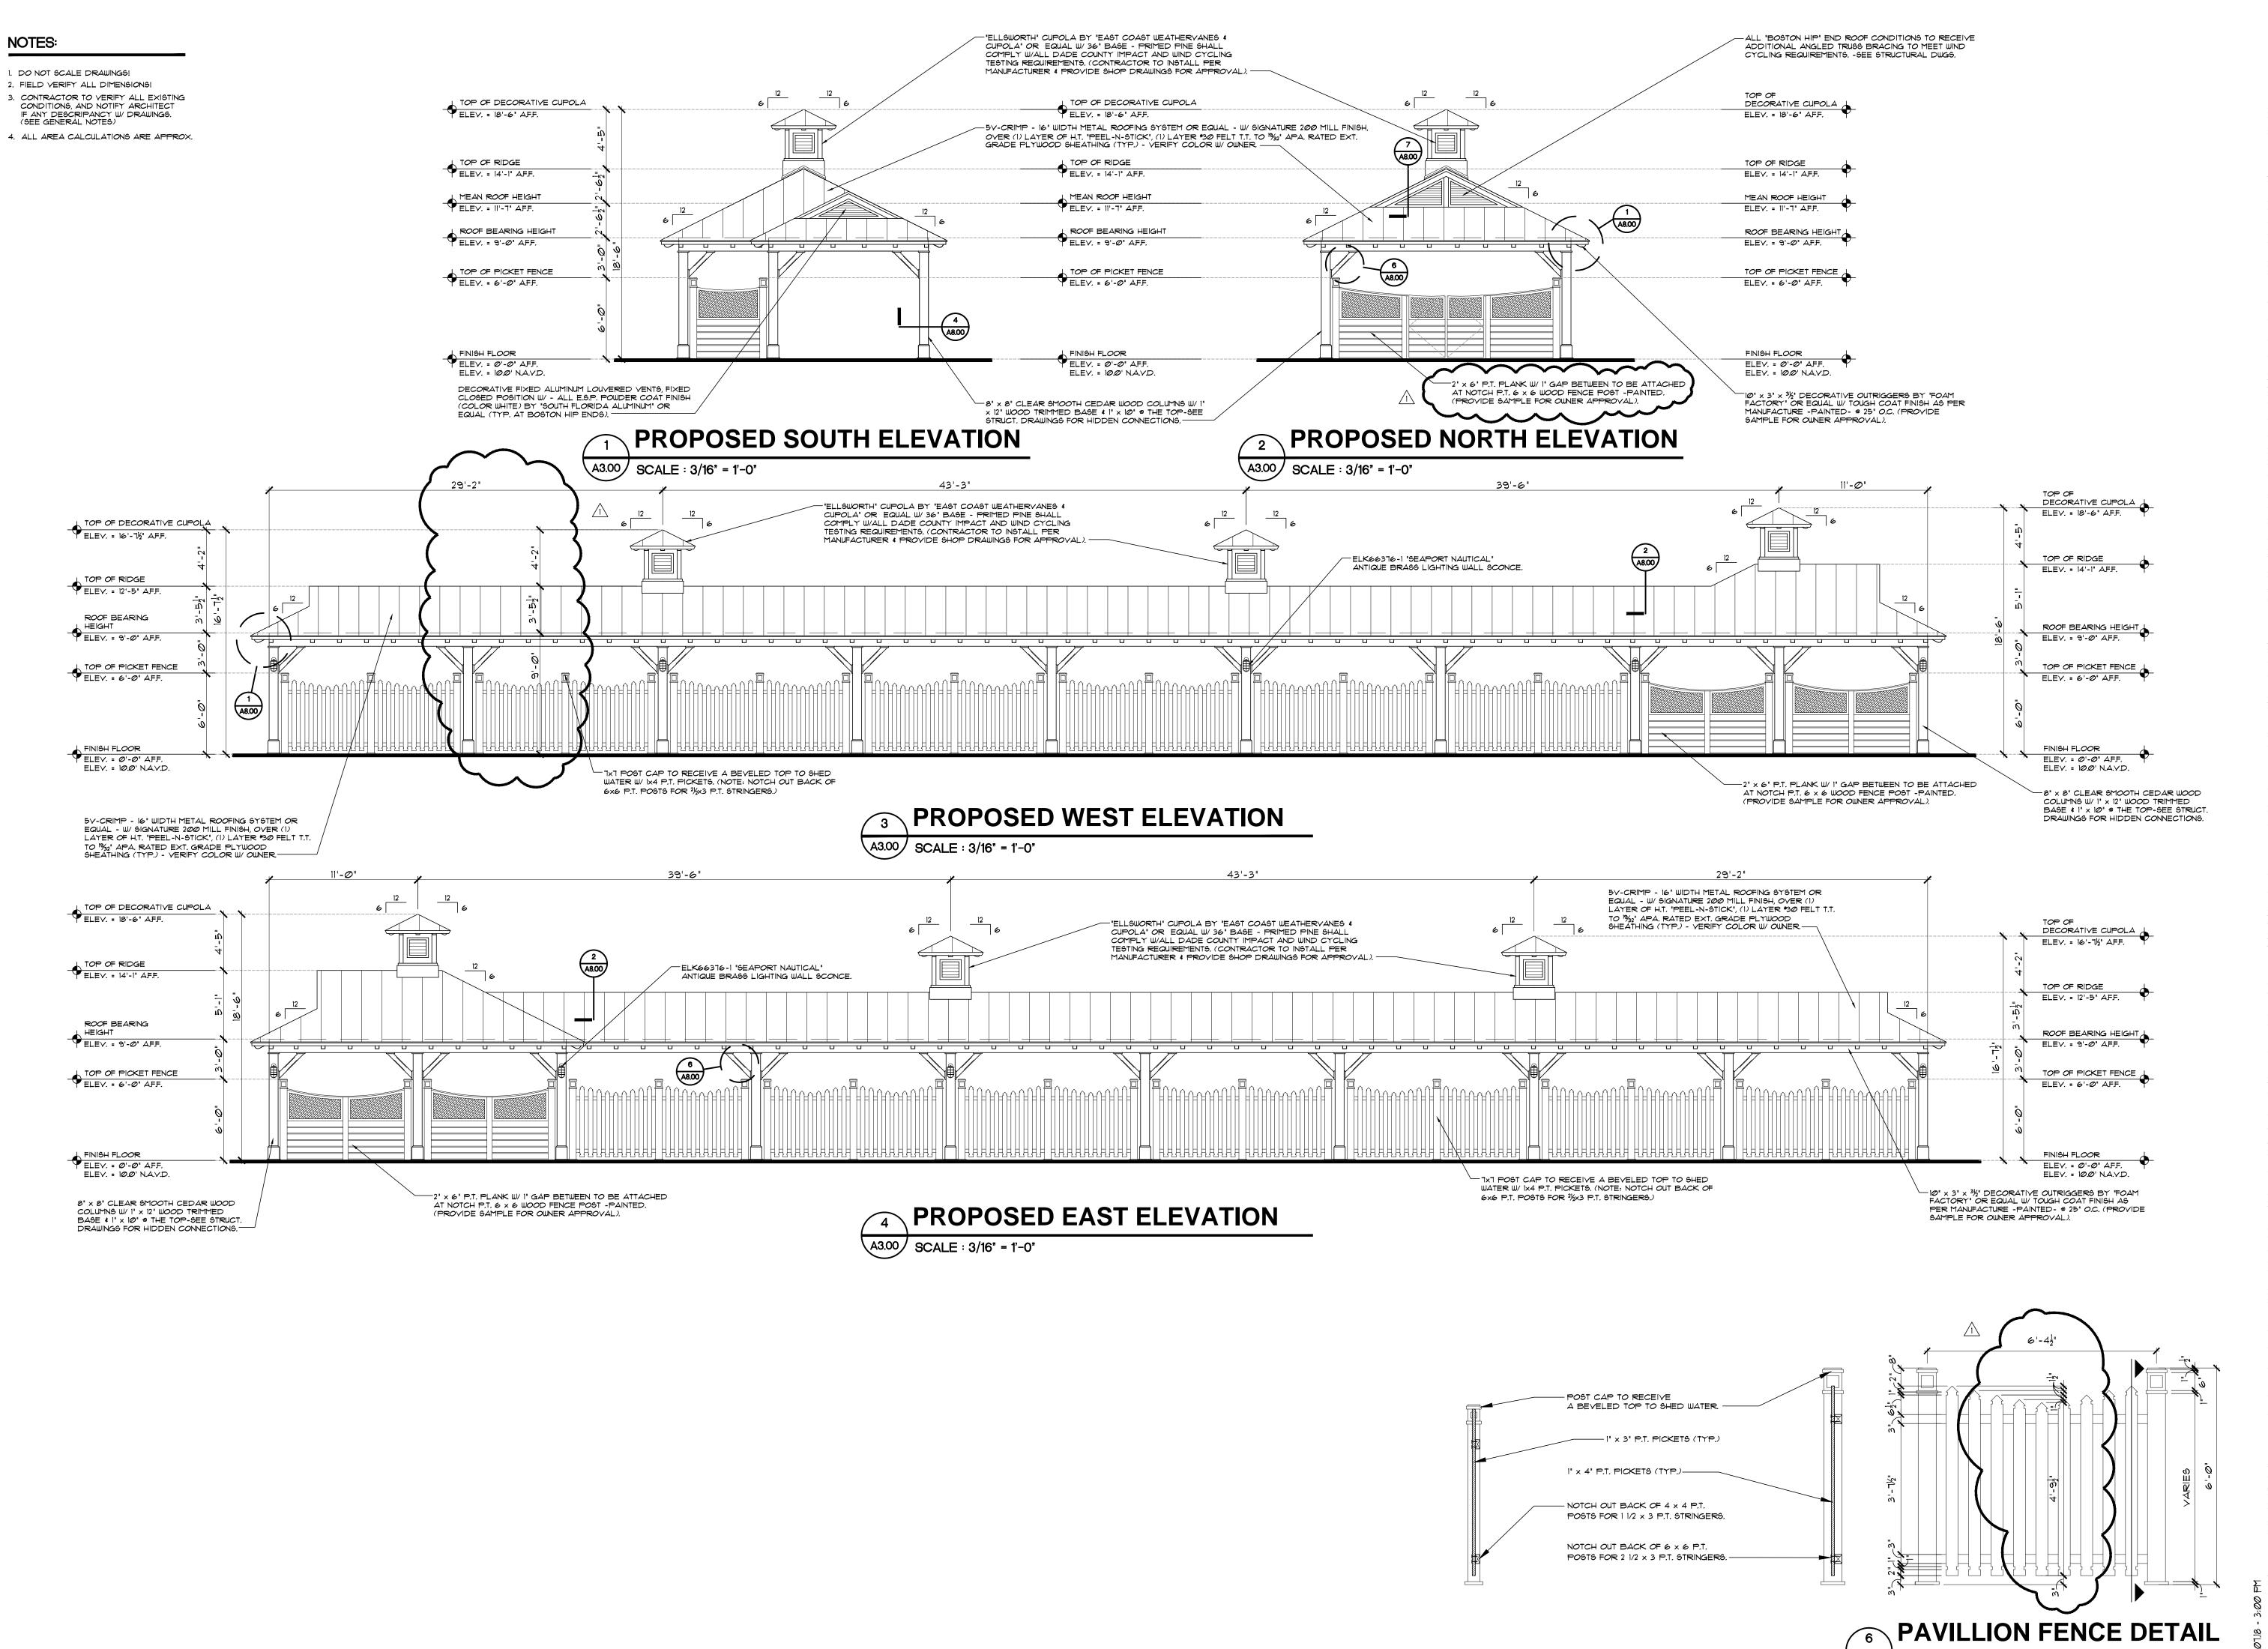

**^2 ^0** 

1045 East Atlantic Ave. Suite 303 Delray Beach, Florida 33483 TEL: 561-276-6011 FAX: 561-276-6129

ISSUED FOR HARC COMMENTS

BIDS

PERMIT 525.8

CONSTRUCTION

KEY
WEST
DOCKS

CLIENT APPROVAL

REVISIONS

REVISED Ø5.25.18 AS PER HARC COMMENTS:
- PROVIDE ADDITIONAL DIMENSIC OF ARCHITECTURAL ELEMENTS & LABEL MATERIALS.

THIS DRAWING IS NOT FOR CONSTRUCTION, IT HAS BEEN ISSUED FOR GOVERNMENTAL REVIEW AND/OR PRELIMINARY PRICING

REVIEW AND/OR PRELIMINARY PRICI ONLY.

FILE NUMBER 207A300

PROPOSED ELEVATIONS

DRAWING NUMBER

DRAWING TITLE

A3.00

1045 East Atlantic Ave. Suite 303 Delray Beach, Florida 33483 TEL: 561-276-6011 FAX: 561-276-6129