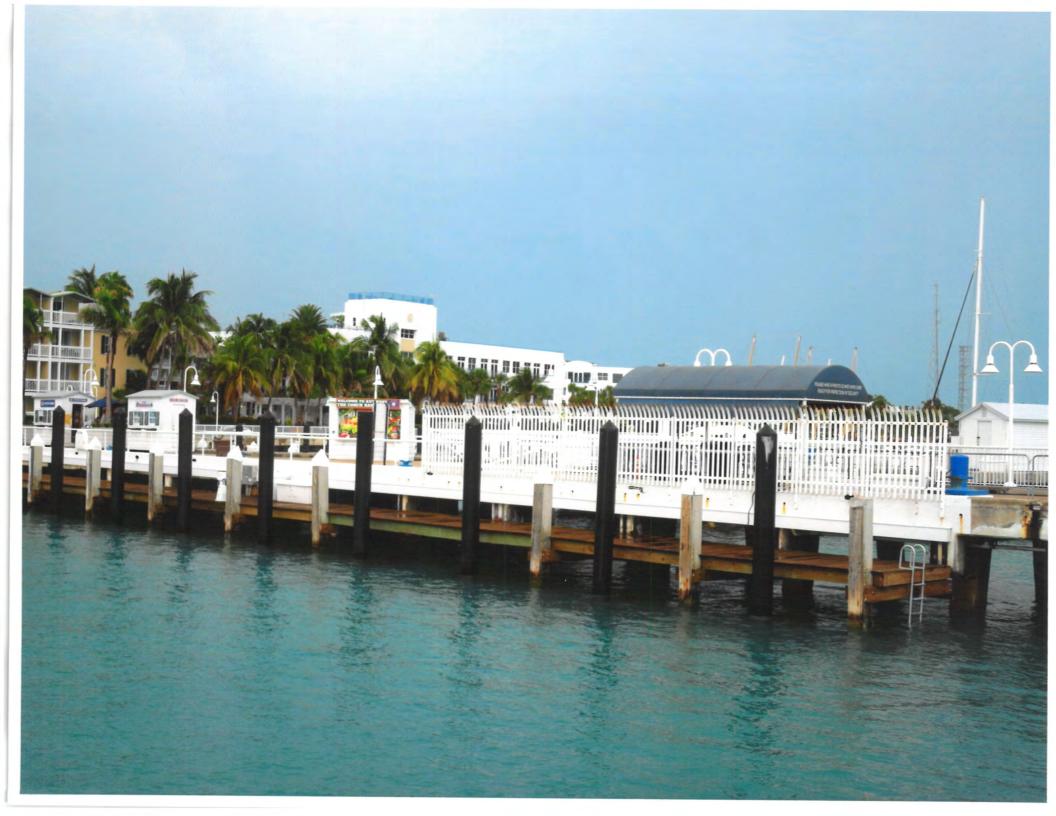

# **Description of Work:**

Removal of existing awning structure on Pier B.

# **Site Facts:**

Pier B is a private own cruise ship landing located in the west side of the island. Originally, the pier was part of the property declared as surplus from the Naval Station. Originally, the pier was a wooden dock, built around 1910. In the 1930s, a reinforced concrete pier replaced the old wooden one and during WWII, the main platform was strengthened and reinforced. The pier consists of two platforms with a main connector to land. The easternmost platform used to have the docks storage facilities with an observation tower, which was demolished in the 1990s. Currently the pier connector has a metal fence and a frame covered canopy as the entry/ exit post. Pier B is one of four main piers that had survived from the Navy era in the western basin, Mole Pier being the other one. In order to accommodate larger vessels, during the 1990s, the westernmost platform was increased in size by extending the north and west sides.

# **Staff Analysis**

The Certificate of Appropriateness proposes the removal of a non-historic covered structure that serves as an entry/ exist shelter for tourists on board of cruise ships docking at Pier B. The structure has no architectural quality and is not a significant structure within the site. Since the structure in question is non-historic, this review shall be based on section 102-218 (b), which requires the following criteria for demolitions: The historic architectural review commission shall not issue permits that would result in: