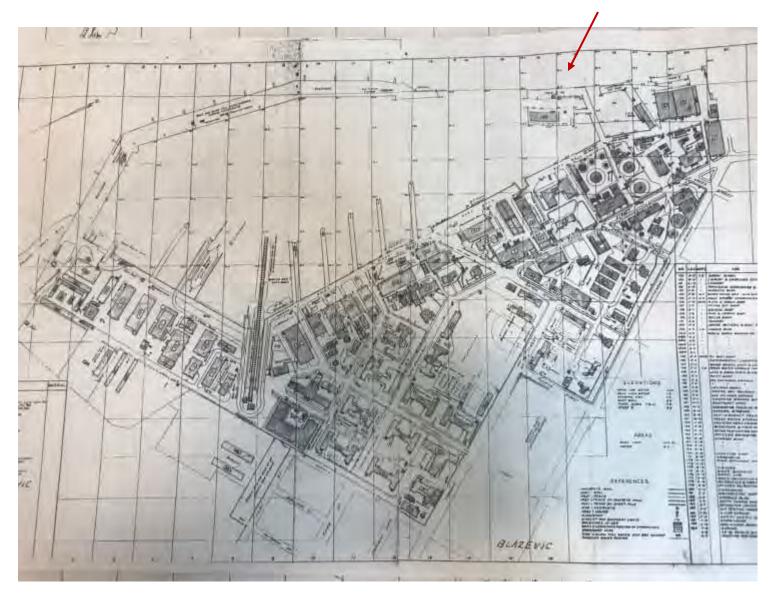

|             |  |

THIS APPLICATION MAY BE REVIEWED BY PLANNING DEPARTMENT STAFF.

HARC CHAIRPERSON SIGNATURE AND DATE:

HARC STAFF SIGNATURE AND DATE:

# NAS TRUMAN ANNEX MAPS



1943 Map



1957 Map



1982 Map

# PROJECT PHOTOS



Historic wooden Pier B. Monroe County Library.



Pier B under construction circa 1930. Monroe County Library.



Aerial photograph 1980. Monroe County Library.



Pier B during Mariel Boat Lift of 1980. Monroe County Library.



Aerial photograph October 7, 1987. Monroe County Library.





















# PROPOSED DESIGN





1045 East Atlantic Ave. Suite 303 Delray Beach, Florida 33483 TEL: 561-276-6011 FAX: 561-276-6129

ISSUED FOR HARC

BIDS

PERMIT

CONSTRUCTION

PROJECT TITLE

KEY WEST DOCKS

CLIENT APPROVAL

REVISIONS

REVISED Ø5.25.18 AS PER HARC COMMENTS:
- REMOVE DOCK RAMP AND PAVILION DOCK SIDE GATE.
- REMOVE THE ADDITIONAL PROPOSED SITE GATE AND FENC ALONG PIER "B".

THIS DRAWING IS NOT FOR CONSTRUCTION, IT HAS BEEN ISSUED FOR GOVE