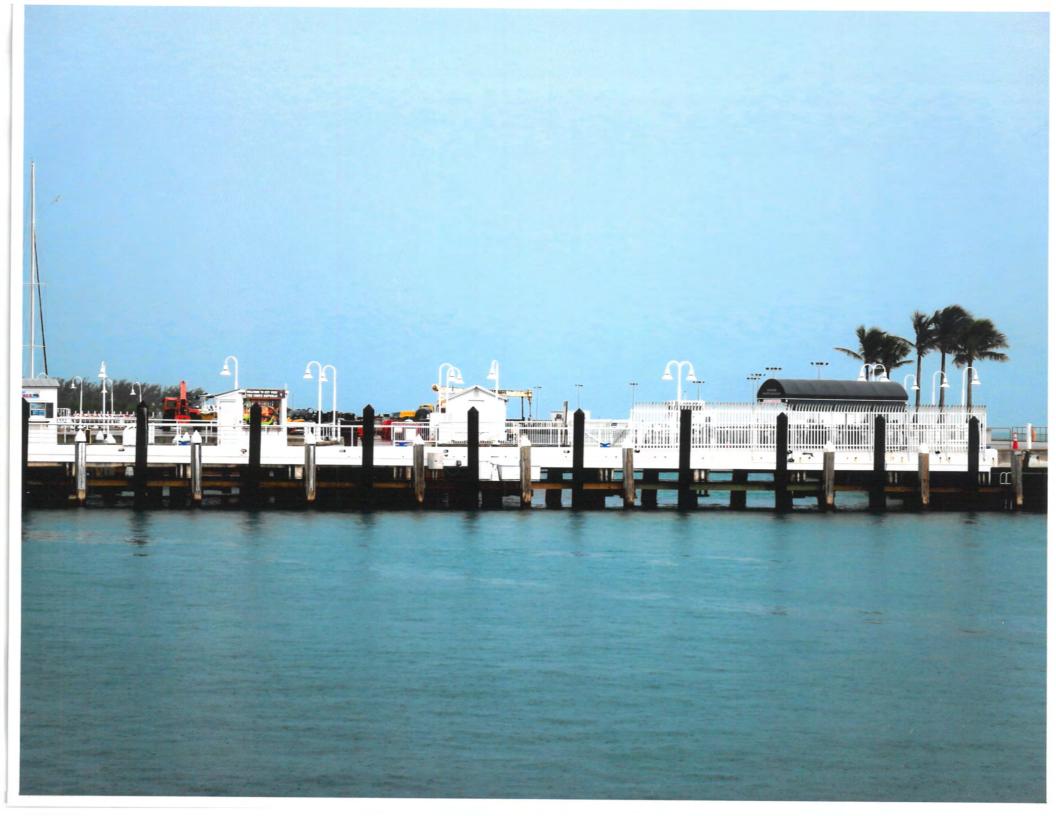

# **Site Facts:**

Pier B is a private own cruise ship landing located in the west side of the island. Originally, the pier was part of the property declared as surplus from the Naval Station. Originally, the pier was a wooden dock, built around 1910. In the 1930s, a reinforced concrete pier replaced the old wooden one and during WWII, the main platform was strengthened and reinforced. The pier consists of two platforms with a main connector to land. The easternmost platform used to have the docks storage facilities with an observation tower, which was demolished in the 1990s. Currently the pier connector has a metal fence and a frame covered canopy as the entry/ exit post. Pier B is one of four main piers that had survived from the Navy era in the western basin, Mole Pier being the other one. In order to accommodate larger vessels, during the 1990s, the westernmost platform was increased in size by extending the north and west sides.