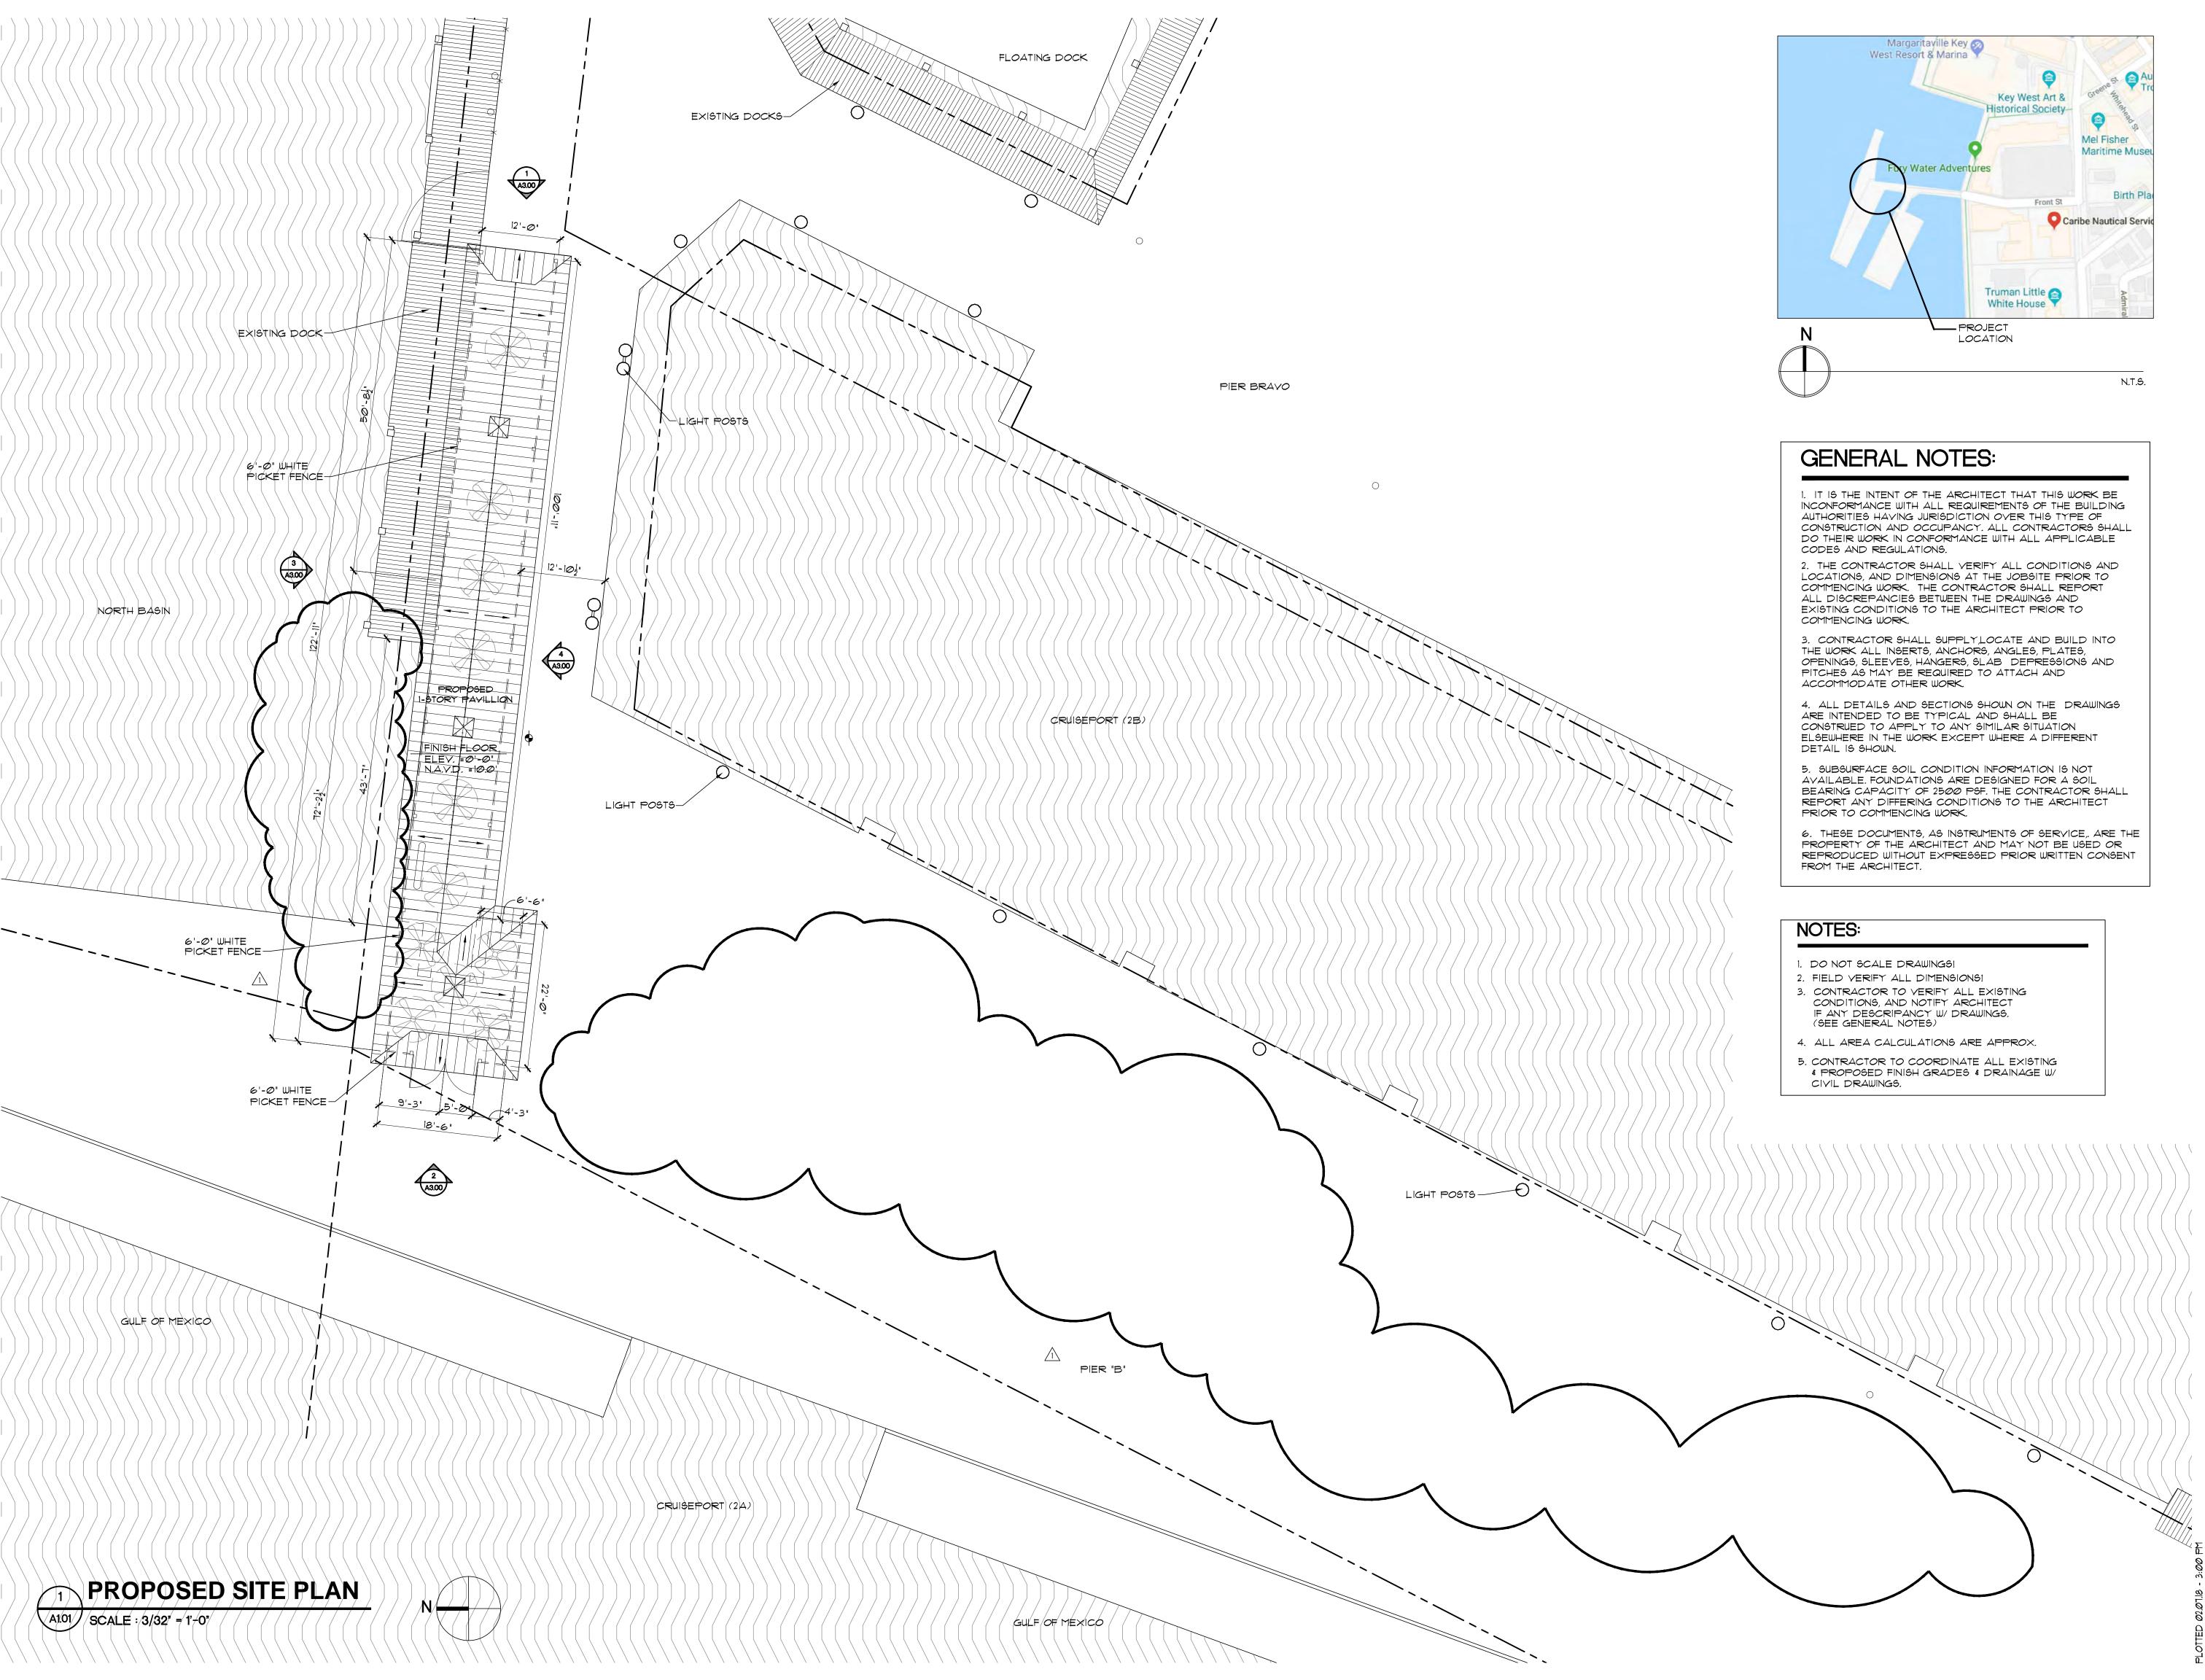

# PROPOSED DESIGN

1045 East Atlantic Ave. Suite 303 Delray Beach, Florida 33483 TEL: 561-276-6011 FAX: 561-276-6129

ISSUED FOR HARC

BIDS

PERMIT

CONSTRUCTION

PROJECT TITLE

KEY WEST DOCKS

CLIENT APPROVAL

REVISIONS

REVISED Ø5.25.18 AS PER HARC COMMENTS:
- REMOVE DOCK RAMP AND PAVILION DOCK SIDE GATE.
- REMOVE THE ADDITIONAL PROPOSED SITE GATE AND FENC ALONG PIER "B".

THIS DRAWING IS NOT FOR CONSTRUCTION, IT HAS BEEN ISSUED FOR GOVERNMENTAL REVIEW AND/OR PRELIMINARY PRICING ONLY.

FILE NUMBER

DRAWING TITLE

207A101

PROPOSED SITE PLAN

DATE DRAWN BY

O4.16.18 GE/AH

20 PAWING NUMBER

DRAWING NUMBER