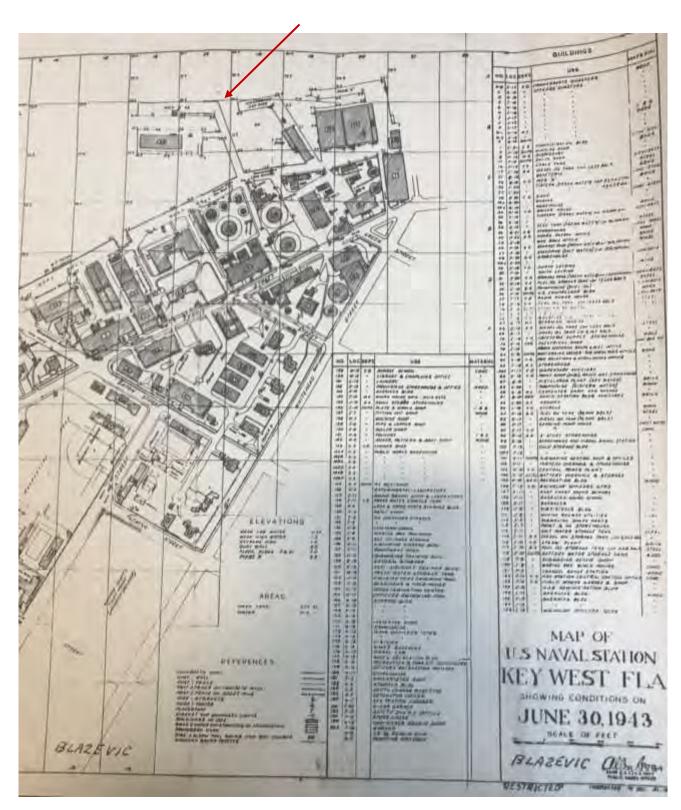

|             |  |

THIS APPLICATION MAY BE REVIEWED BY PLANNING DEPARTMENT STAFF.

HARC CHAIRPERSON SIGNATURE AND DATE:

HARC STAFF SIGNATURE AND DATE:

# NAS TRUMAN ANNEX MAPS



1943 Map



1957 Map



1982 Map

# PROJECT PHOTOS



Historic wooden Pier B. Monroe County Library.



Pier B under construction circa 1930. Monroe County Library.



Aerial photograph 1980. Monroe County Library.



Pier B during Mariel Boat Lift of 1980. Monroe County Library.



Aerial photograph October 7, 1987. Monroe County Library.





















# PROPOSED DESIGN





1045 East Atlantic Ave. Suite 303 Delray Beach, Florida 33483 TEL: 561-276-6011 FAX: 561-276-6129

ISSUED FOR HARC

BIDS

PERMIT

CONSTRUCTION

PROJECT TITLE

KEY WEST DOCKS

CLIENT APPROVAL

REVISIONS

REVISED Ø5.25.18 AS PER HARC COMMENTS:
- REMOVE DOCK RAMP AND PAVILION DOCK SIDE GATE.
- REMOVE THE ADDITIONAL PROPOSED SITE GATE AND FENC ALONG PIER "B".

THIS DRAWING IS NOT FOR CONSTRUCTION, IT HAS BEEN ISS