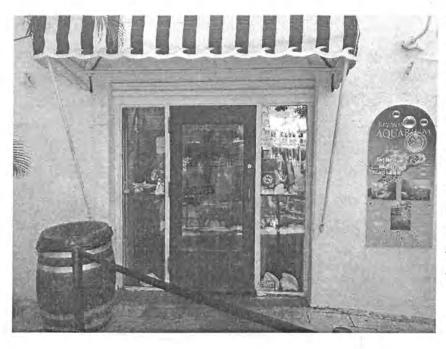

### **Description of Work:**

Installation of aluminum impact doors at front entry of the Key West Aquarium.

### **Staff Analysis**

This Certificate of Appropriateness proposes a replacement door on the front façade of the Aquarium. Originally, that portion of the building had four wood casement windows with six panes that matched the rest of the fenestrations on the building. At some point, the windows were converted into an entryway with a wooden door with two sidelights. The applicants would now like to install an aluminum double-entryway door due to rot.

This proposal is a little unusual in that the replacement is for a door that is not the original fenestration for that part of the building, nor is it compatible with the character of the contributing building. The Secretary of the Interior's Guidelines for Rehabilitation for Entrances and Porches and Storefronts contain very similar recommendations for "Designing the Replacement for Missing Historic Features." The Entrances and Porches section recommends, "Designing and installing a new entrance or porch when the historic feature is completely missing or has been previously replaced by one that is incompatible. It may be an accurate restoration based on documentary and physical evidence...or it may be a new design that is compatible with the size, scale, *material*, and color of the historic building" (Emphasis added) (Page 112). That section is clear in that the replacement feature should match the style and material of the historic feature. While it would be difficult for the applicants to convert the door back to a window due to current use, it is recommended that they install doors (such as a wood, half glazed French door) that more accurately reflects the character of the original windows.