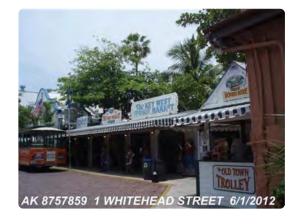

**Applicant:** Sanibel Glass and Mirror

**Application Number:** 18-2459

**Address:** #1 Whitehead Street

### **Description of Work:**

Installation of aluminum impact doors at front entry of the Key West Aquarium.

### **Site Facts:**

The Mediterranean Revival, concrete structure was built as an aquarium in 1933 as a Workers Progress Administration project to stimulate the economy in Key West. The structure is believed to be the city's first tourist attraction and the first open air aquarium. In the 1960s, the aquarium was enclosed with a roof. The building has a sculpted parapet on the front and a stepped parapet on the rear. The structure originally had an open archway on the front and wood casement windows. At some point, a ticket booth was installed in front of the open archway and Bahama shutters were installed over the windows. The first-floor windows have been removed; the window on the right is boarded up and the window on the left was replaced with a wooden entry door.