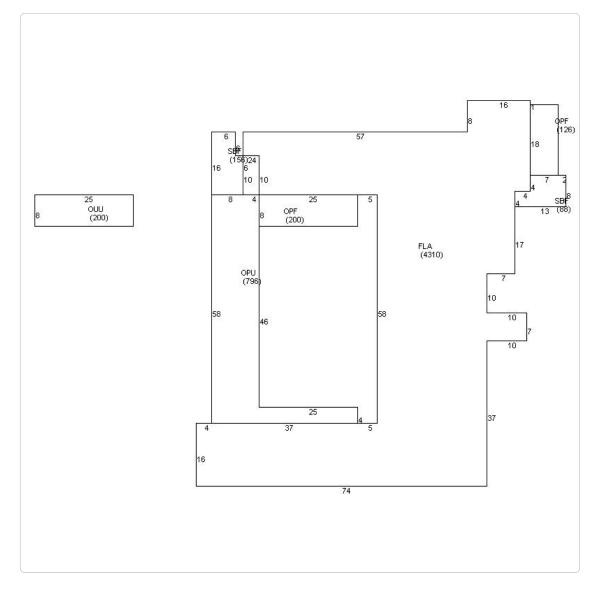

### **Site Facts:**

The Mediterranean Revival, concrete structure was built as an aquarium in 1933 as a Workers Progress Administration project to stimulate the economy in Key West. The structure is believed to be the city's first tourist attraction and the first open air aquarium. In the 1960s, the aquarium was enclosed with a roof. The building has a sculpted parapet on the front and a stepped parapet on the rear. The structure originally had an open archway on the front and wood casement windows. At some point, a ticket booth was installed in front of the open archway and Bahama shutters were installed over the windows. The first-floor windows have been removed; the window on the right is boarded up and the window on the left was replaced with a wooden entry door.

### **Staff Analysis**

This Certificate of Appropriateness proposes a replacement door on the front façade of the Aquarium. Originally, that portion of the building had four wood casement windows with six panes that matched the rest of the fenestrations on the building. At some point, the windows were converted into an entryway with a wooden door with two sidelights. The applicants would now like to install an aluminum double-entryway door due to rot.