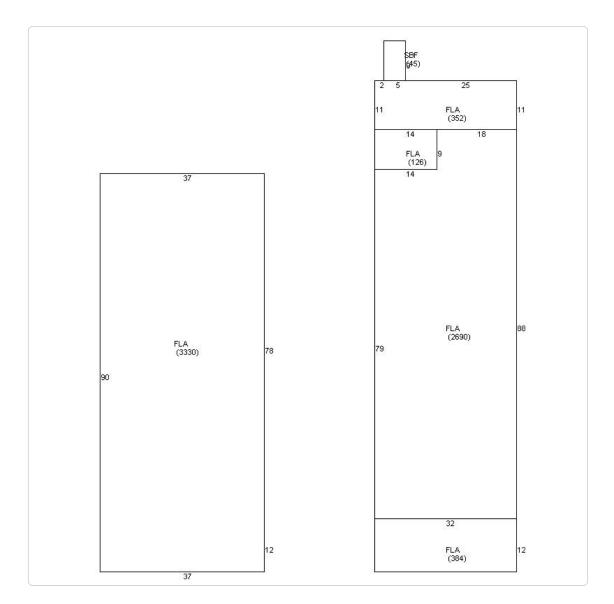

### **Site Facts:**

The Mediterranean Revival, concrete structure was built as an aquarium in 1933 as a Workers Progress Administration project to stimulate the economy in Key West. The structure is believed to be the city's first tourist attraction and the first open air aquarium. In the 1960s, the aquarium was enclosed with a roof. The building has a sculpted parapet on the front and a stepped parapet on the rear. The structure originally had an open archway on the front and wood casement windows. At some point, a ticket booth was installed in front of the open archway and Bahama shutters were installed over the windows. The first-floor windows have been removed; the window on the right is boarded up and the window on the left was replaced with a wooden entry door.

### **Staff Analysis**

This Certificate of Appropriateness proposes a replacement door on the front façade of the Aquarium. Originally, that portion of the building had four wood casement windows with six panes that matched the rest of the fenestrations on the building. At some point, the windows were converted into an entryway with a wooden door with two sidelights. The applicants would now like to install an aluminum double-entryway door due to rot.