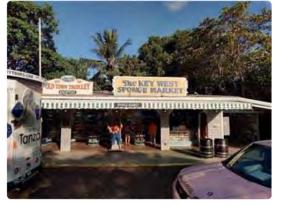

**Applicant:** Sanibel Glass and Mirror

**Application Number:** 18-2459

**Address:** #1 Whitehead Street

### **Description of Work:**

Installation of aluminum impact doors at front entry of the Key West Aquarium.

### **Site Facts:**

The Mediterranean Revival, concrete structure was built as an aquarium in 1933 as a Workers Progress Administration project to stimulate the economy in Key West. The structure is believed to be the city's first tourist attraction and the first open air aquarium. In the 1960s, the aquarium was enclosed with a roof. The building has a sculpted parapet on the front and a stepped parapet on the rear. The structure originally had an open archway on the front and wood casement windows. At some point, a ticket booth was installed in front of the open archway and Bahama shutters were installed over the windows. The first-floor windows have been removed; the window on the right is boarded up and the window on the left was replaced with a wooden entry door.