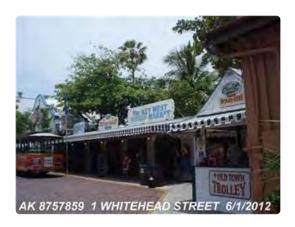

**Applicant:** Sanibel Glass and Mirror

**Application Number:** 18-2459

**Address:** #1 Whitehead Street

### **Description of Work:**

Installation of aluminum impact doors at front entry of the Key West Aquarium.

### **Site Facts:**

The Mediterranean Revival, concrete structure was built as an aquarium in 1933 as a Workers Progress Administration project to stimulate the economy in Key West. The structure is believed to be the city's first tourist attraction and the first open air aquarium. In the 1960s, the aquarium was enclosed with a roof. The building has a sculpted parapet on the front and a stepped parapet on the rear. The structure originally had an open archway on the front and wood casement windows. At some point, a ticket booth was installed in front of the open archway and Bahama shutters were installed over the windows. The first-floor windows have been removed; the window on the right is boarded up and the window on the left was replaced with a wooden entry door.