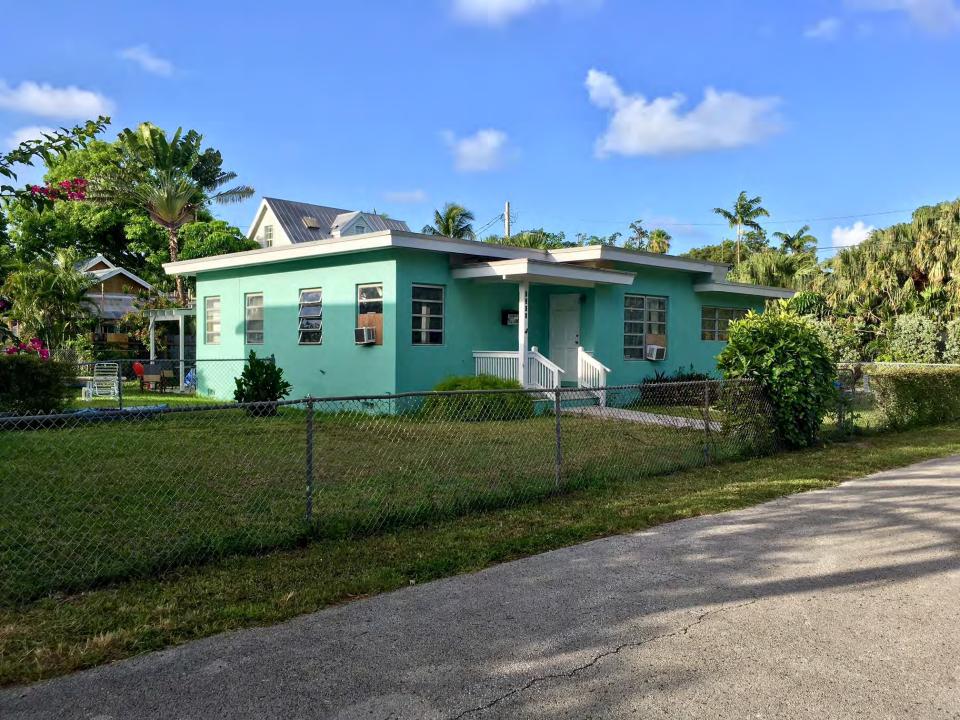

### **Site Facts:**

The one-story, cbs structure at 1300 Angela Street is listed as a noncontributing structure in the survey. The property appraiser's office states that the building was constructed in 1953, and it is designed in a standard Florida 1950/60s ranch style home with Mid-Century Modern elements: simple rectangular form with a flat roof with wide overhanging eaves, little exterior decorative detail, and the use of clean, simple lines. Located in the center of a double lot, it has undergone very few changes from the 1965 photograph.

The existing cbs structure will be relocated further to the west, reducing its front and side setbacks. Currently, the building has a 15-foot front setback and a 22 feet side setback. The applicant is proposing to relocate the structure 5 and a half feet forward towards Angela Street and 15 feet towards Georgia Street, meeting the current front and street-side setbacks. A storage unit in the rear and an area called a "Florida room" will be demolished. The "Florida Room" will be reconstructed in size after the house is relocated. When the building is relocated, it will be placed one foot taller to meet B.F.E. A new addition will be added onto the rear with a height of approximately 17 feet. It will be 3 and a half feet taller than the historic house. The new addition will have a flat roof, similar to the main house. For the portion of the addition that extends above the historic house, clerestory windows will be used. A new primary entrance will be added onto the Georgia Street side of the house, but the original main house entrance will remain.