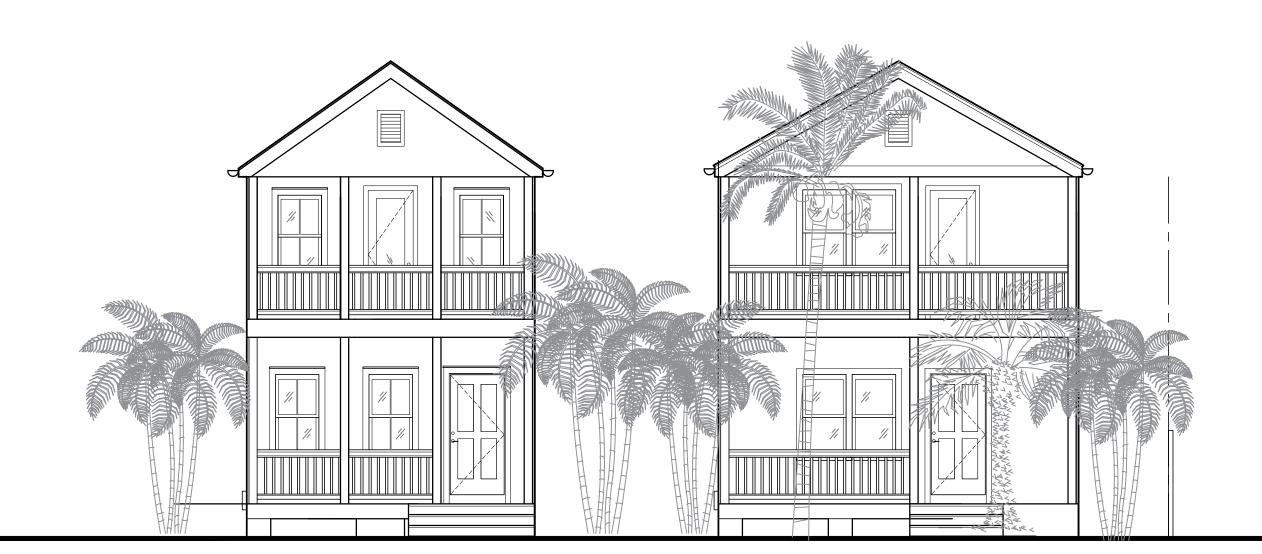

Typically, additions were set to the rear and/or side of the building. See the c.1965 photos below: Top two photos are 1021 Johnson Street. Bottom photo is 1016 Flagler Avenue.

This is very different from the frame vernacular structures that we normally deal with in the historic district – where the largest portion of the building was the front with smaller additions in the rear that tend to follow a train-like development. Mid-century ranches were rambling, horizontally focused, and often utilizing different roof heights. The character of 1300 Angela Street is its flat roofs, little exterior decoration, geometric form, and its wide overhanging eaves. The new addition reinforces the horizontality and geometry of the structure. The use of the clerestory windows at the top breaks up the massing and gives the addition a more transparent appearance.