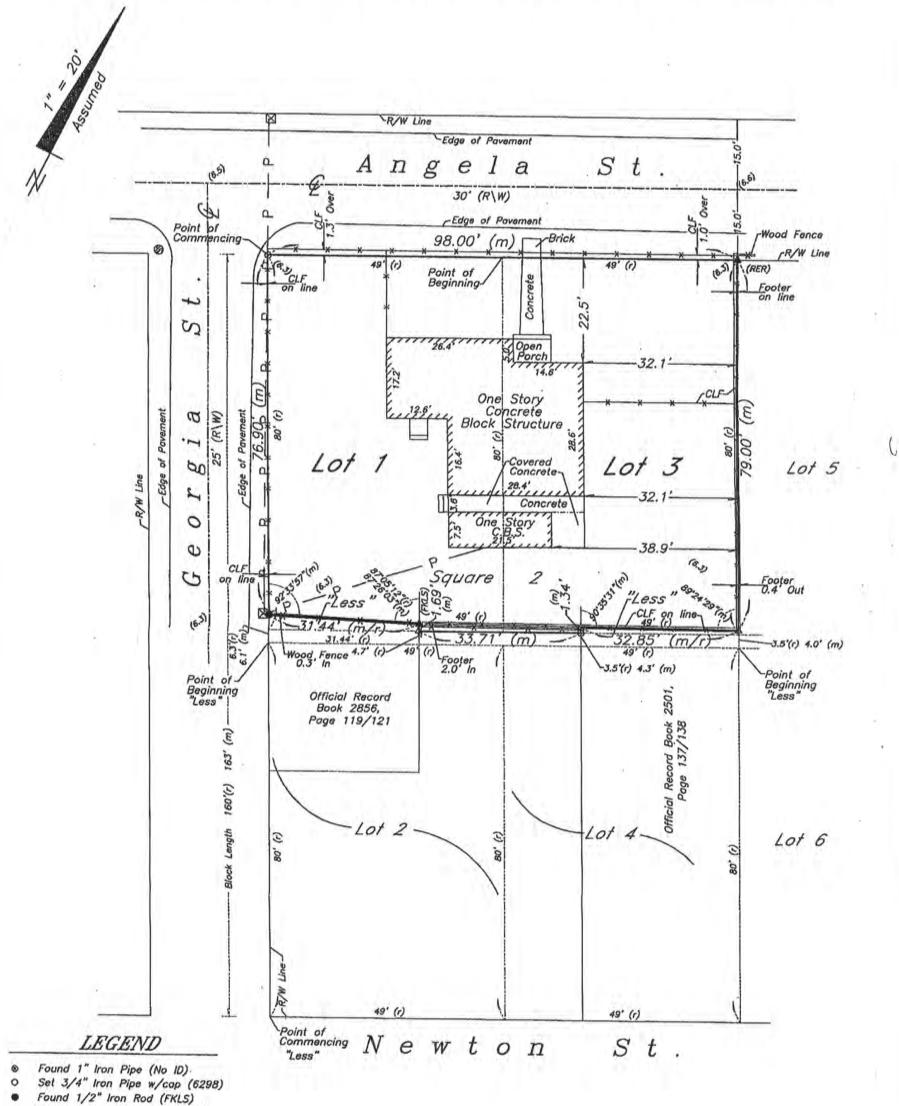

### **Site Facts:**

The one-story, cbs structure at 1300 Angela Street is listed as a noncontributing structure in the survey. The property appraiser's office states that the building was constructed in 1953, and it is designed in a standard Florida 1950/60s ranch style home with Mid-Century Modern elements: simple rectangular form with a flat roof with wide overhanging eaves, little exterior decorative detail, and the use of clean, simple lines. Located in the center of a double lot, it has undergone very few changes from the 1965 photograph.

The existing cbs structure will be relocated further to the west, reducing its front and side setbacks. Currently, the building has a 15-foot front setback and a 22 feet side setback. The applicant is proposing to relocate the structure 5 and a half feet forward towards Angela Street and 15 feet towards Georgia Street, meeting the current front and street-side setbacks. A storage unit in the rear and an area called a "Florida room" will be demolished. The "Florida Room" will be reconstructed in size after the house is relocated. When the building is relocated, it will be placed one foot taller to meet B.F.E. A new addition will be added onto the rear with a height of approximately 17 feet. It will be 3 and a half feet taller than the historic house. The new addition will have a flat roof, similar to the main house. For the portion of the addition that extends above the historic house, clerestory windows will be used. A new primary entrance will be added onto the Georgia Street side of the house, but the original main house entrance will remain.

The plans also call for a new wood deck with a pool for each structure. The decks and pools will be located in the rear. Two new driveways will be created on Angela Street.