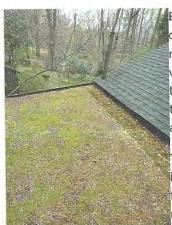

### **Staff Analysis**

This Certificate of Appropriateness proposes a new one and half story on the eastern side of the property. The new building will be setback 21 feet from the front property line. The structure will be 23 feet, 6 inches tall and will be traditional in design with a side gable roof, three small dormers on the front, a shed dormer on the rear, and a porch that spans the width of the building. The structure will have a rear one-story element with a green roof – an aspect of their application for BPAS. The building will have fiber-cement siding, aluminum impact doors and windows, and v-crimp roofing. The one-story section in the rear will have a fascia board that projects up to hide the green roof system.

### New Structure:

The proposed structure meets all the guidelines for new construction. It will serve as a transition between the neighboring two-story structures and the one-story cbs structure. The proposed green roof on the rear of the structure will not be visible from the public right-of-way.