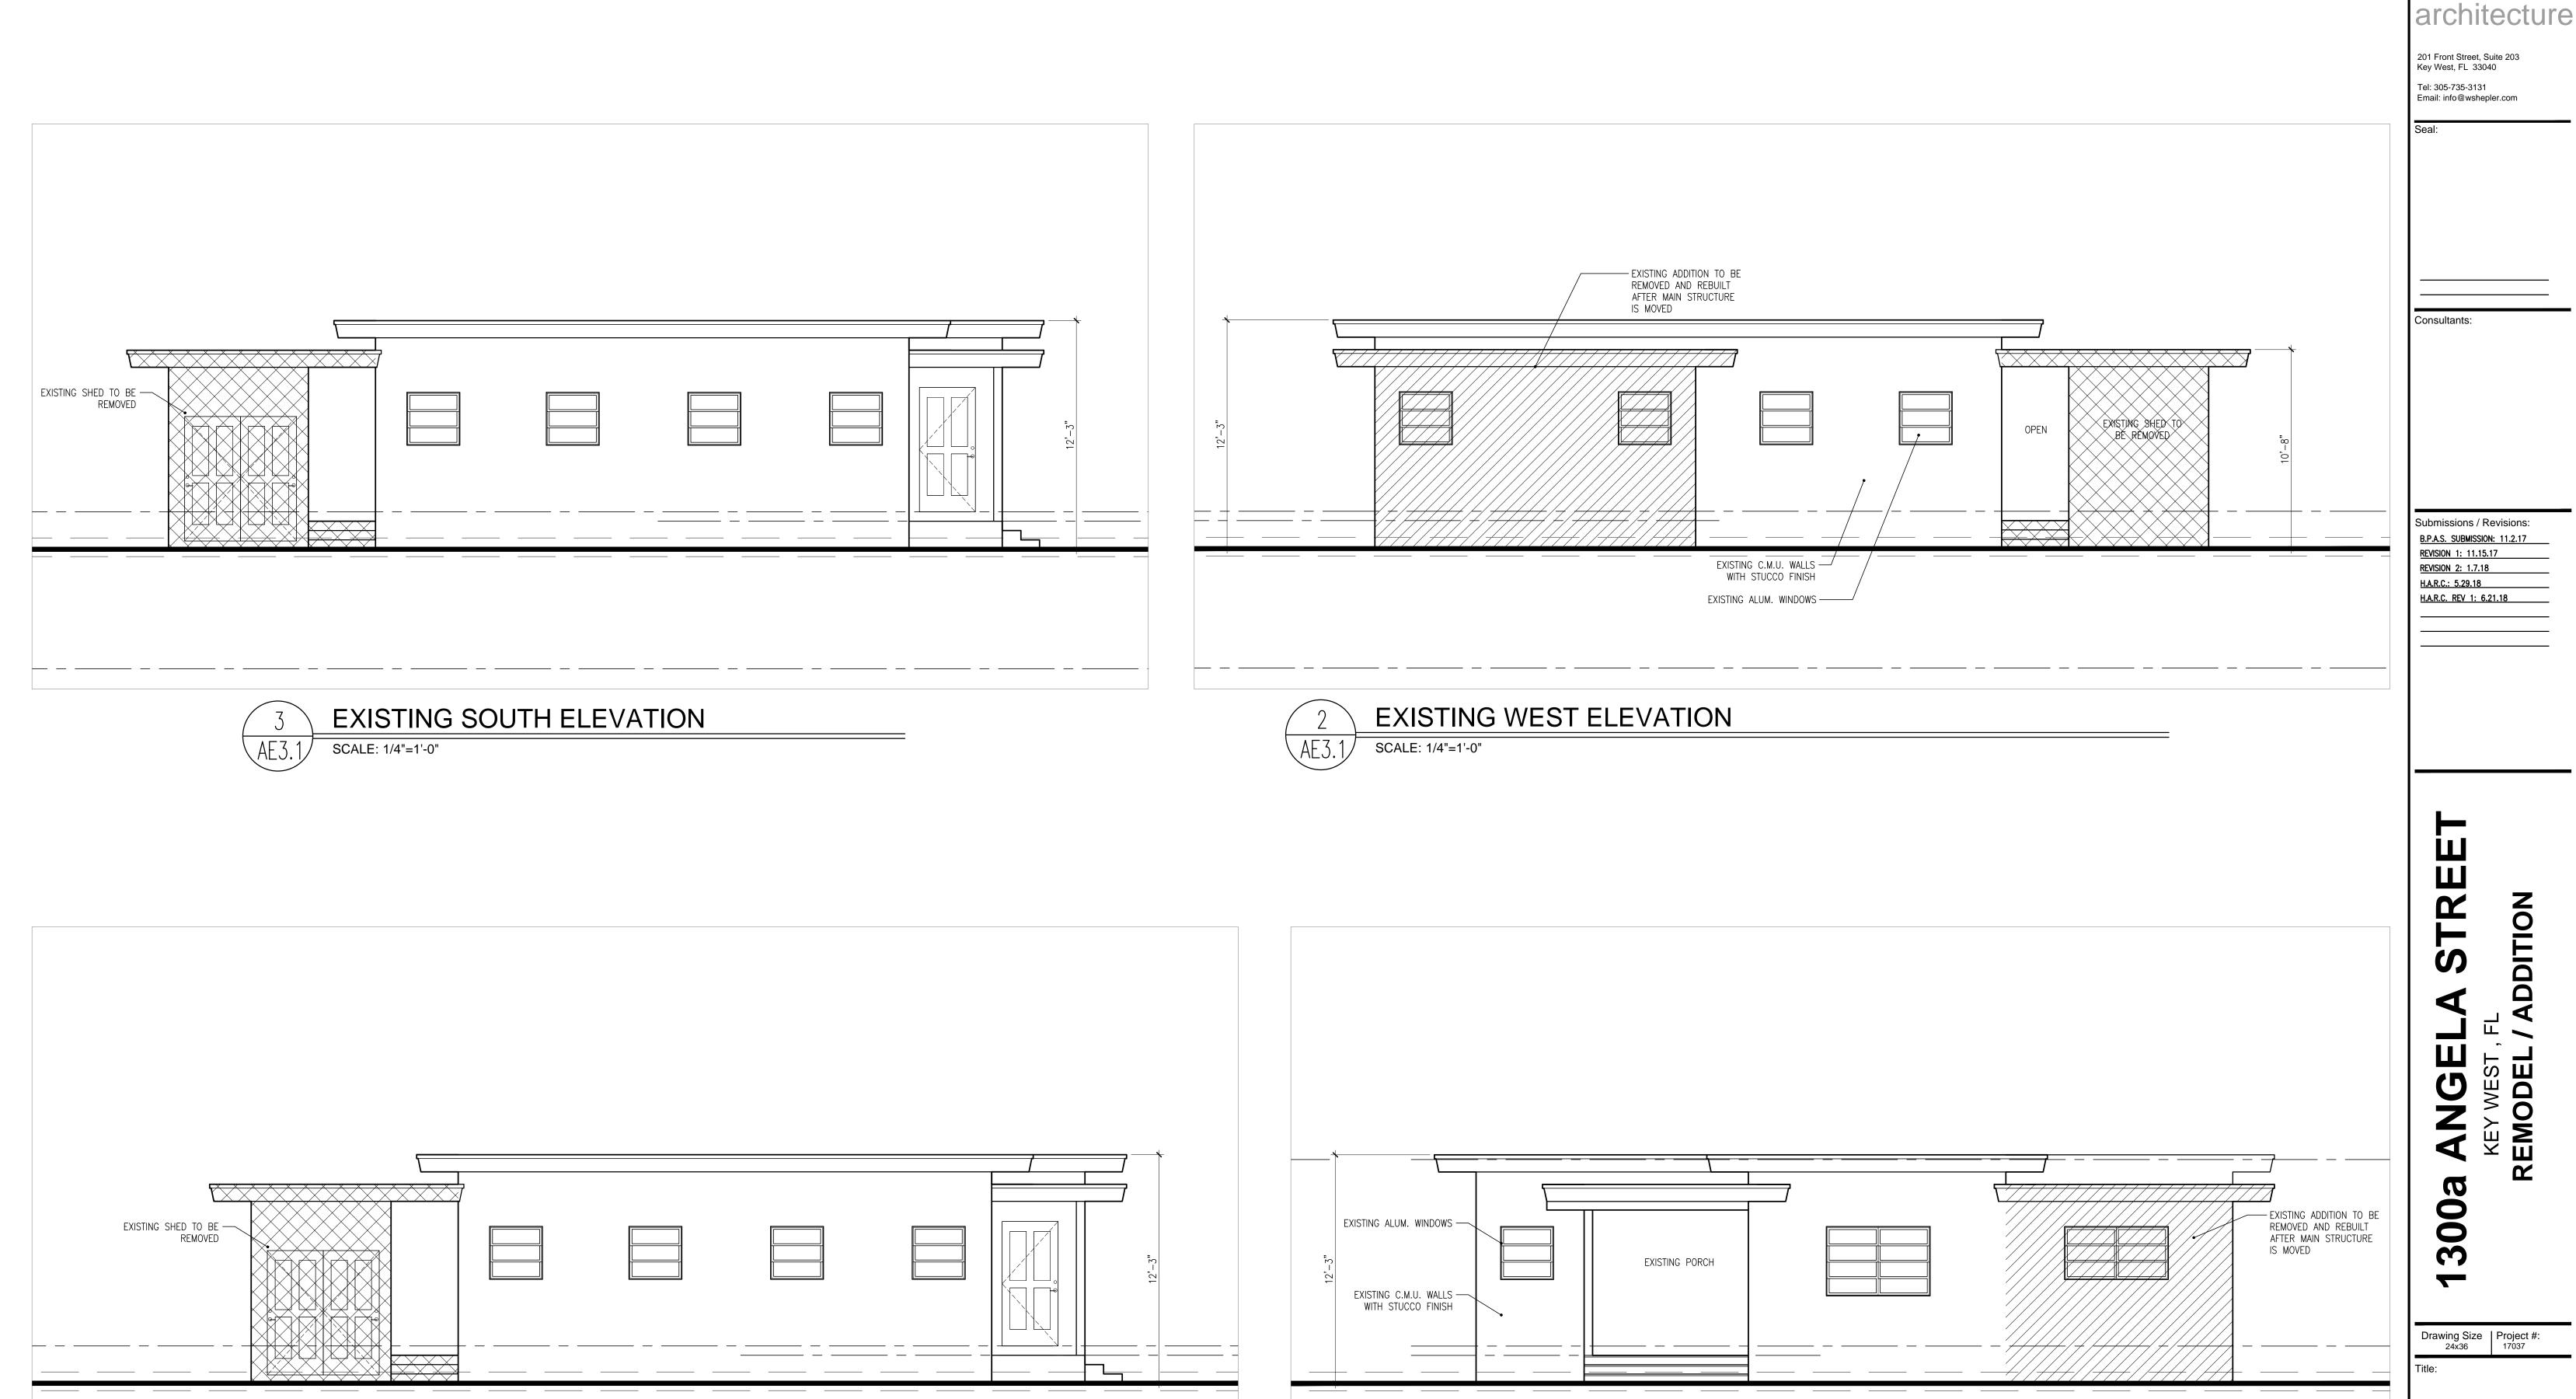

### **Site Facts:**

The one-story, cbs structure at 1300 Angela Street is listed as a noncontributing structure in the survey. The property appraiser's office states that the building was constructed in 1953, and it is designed in a standard Florida 1950/60s ranch style home with Mid-Century Modern elements: simple rectangular form with a flat roof with wide overhanging eaves, little exterior decorative detail, and the use of clean, simple lines. Located in the center of a double lot, it has undergone very few changes from the 1965 photograph.

The existing cbs structure will be relocated further to the west, reducing its front and side setbacks. Currently, the building has a 15-foot front setback and a 22 feet side setback. The applicant is proposing to relocate the structure 5 and a half feet forward towards Angela Street and 15 feet towards Georgia Street, meeting the current front and street-side setbacks. A storage unit in the rear and an area called a "Florida room" will be demolished. The "Florida Room" will be reconstructed in size after the house is relocated. When the building is relocated, it will be placed one foot taller to meet B.F.E. A new addition will be added onto the rear with a height of approximately 17 feet. It will be 3 and a half feet taller than the historic house. The new addition will have a flat roof, similar to the main house. For the portion of the addition that extends above the historic house, clerestory windows will be used. A new primary entrance will be added onto the Georgia Street side of the house, but the original main house entrance will remain.

Typically, additions were set to the rear and/or side of the building. See the c.1965 photos below: Top two photos are 1021 Johnson Street. Bottom photo is 1016 Flagler Avenue.

This is very different from the frame vernacular structures that we normally deal with in the historic district – where the largest portion of the building was the front with smaller additions in the rear that tend to follow a train-like development. Mid-century ranches were rambling, horizontally focused, and often utilizing different roof heights. The character of 1300 Angela Street is its flat roofs, little exterior decoration, geometric form, and its wide overhanging eaves. The new addition reinforces the horizontality and geometry of the structure. The use of the clerestory windows at the top breaks up the massing and gives the addition a more transparent appearance.