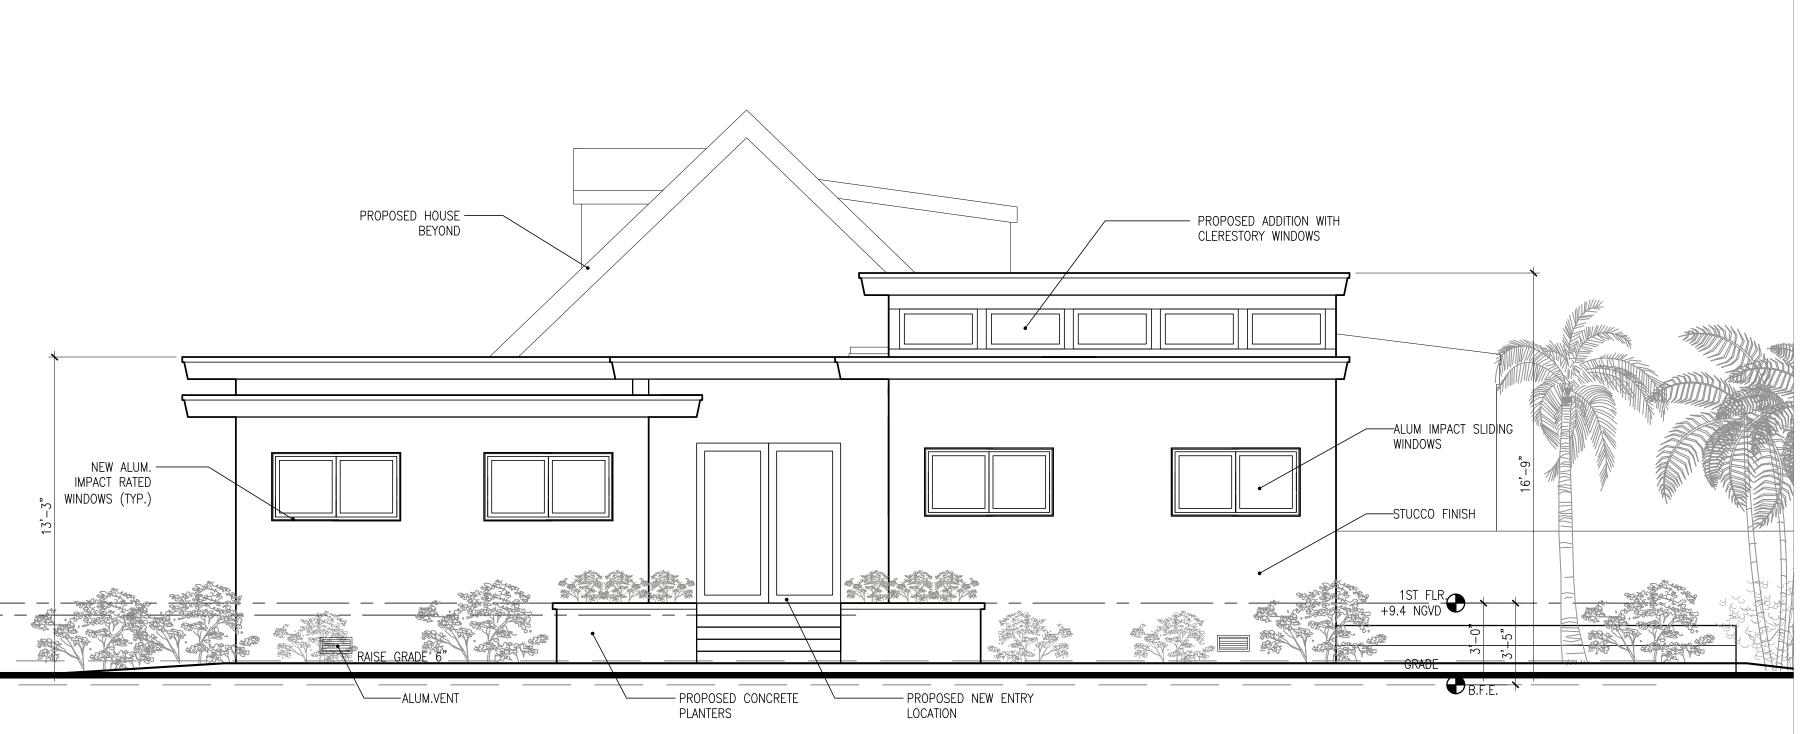

### **Staff Analysis**

This Certificate of Appropriateness proposes a new one and half story on the eastern side of the property. The new building will be setback 21 feet from the front property line. The structure will be 23 feet, 6 inches tall and will be traditional in design with a side gable roof, three small dormers on the front, a shed dormer on the rear, and a porch that spans the width of the building. The structure will have a rear one-story element with a green roof – an aspect of their application for BPAS. The building will have fiber-cement siding, aluminum impact doors and windows, and v-crimp roofing. The one-story section in the rear will have a fascia board that projects up to hide the green roof system.

The existing cbs structure will be relocated further to the west, reducing its front and side setbacks. Currently, the building has a 15-foot front setback and a 22 feet side setback. The applicant is proposing to relocate the structure 5 and a half feet forward towards Angela Street and 15 feet towards Georgia Street, meeting the current front and street-side setbacks. A storage unit in the rear and an area called a "Florida room" will be demolished. The "Florida Room" will be reconstructed in size after the house is relocated. When the building is relocated, it will be placed one foot taller to meet B.F.E. A new addition will be added onto the rear with a height of approximately 17 feet. It will be 3 and a half feet taller than the historic house. The new addition will have a flat roof, similar to the main house. For the portion of the addition that extends above the historic house, clerestory windows will be used. A new primary entrance will be added onto the Georgia Street side of the house, but the original main house entrance will remain.

Guideline 11 for additions and alterations state that, "the addition shall be lower than the original building height," and the proposed addition is 3 feet taller than the existing building. There is a difference in that this building a mid-century modern structure. It is normal for this typology to have additions or portions of the house that were taller than the front section of the house.

Typically, additions were set to the rear and/or side of the building. See the c.1965 photos below: Top two photos are 1021 Johnson Street. Bottom photo is 1016 Flagler Avenue.

This is very different from the frame vernacular structures that we normally deal with in the historic district – where the largest portion of the building was the front with smaller additions in the rear that tend to follow a train-like development. Mid-century ranches were rambling, horizontally focused, and often utilizing different roof heights. The character of 1300 Angela Street is its flat roofs, little exterior decoration, geometric form, and its wide overhanging eaves. The new addition reinforces the horizontality and geometry of the structure. The use of the clerestory windows at the top breaks up the massing and gives the addition a more transparent appearance.