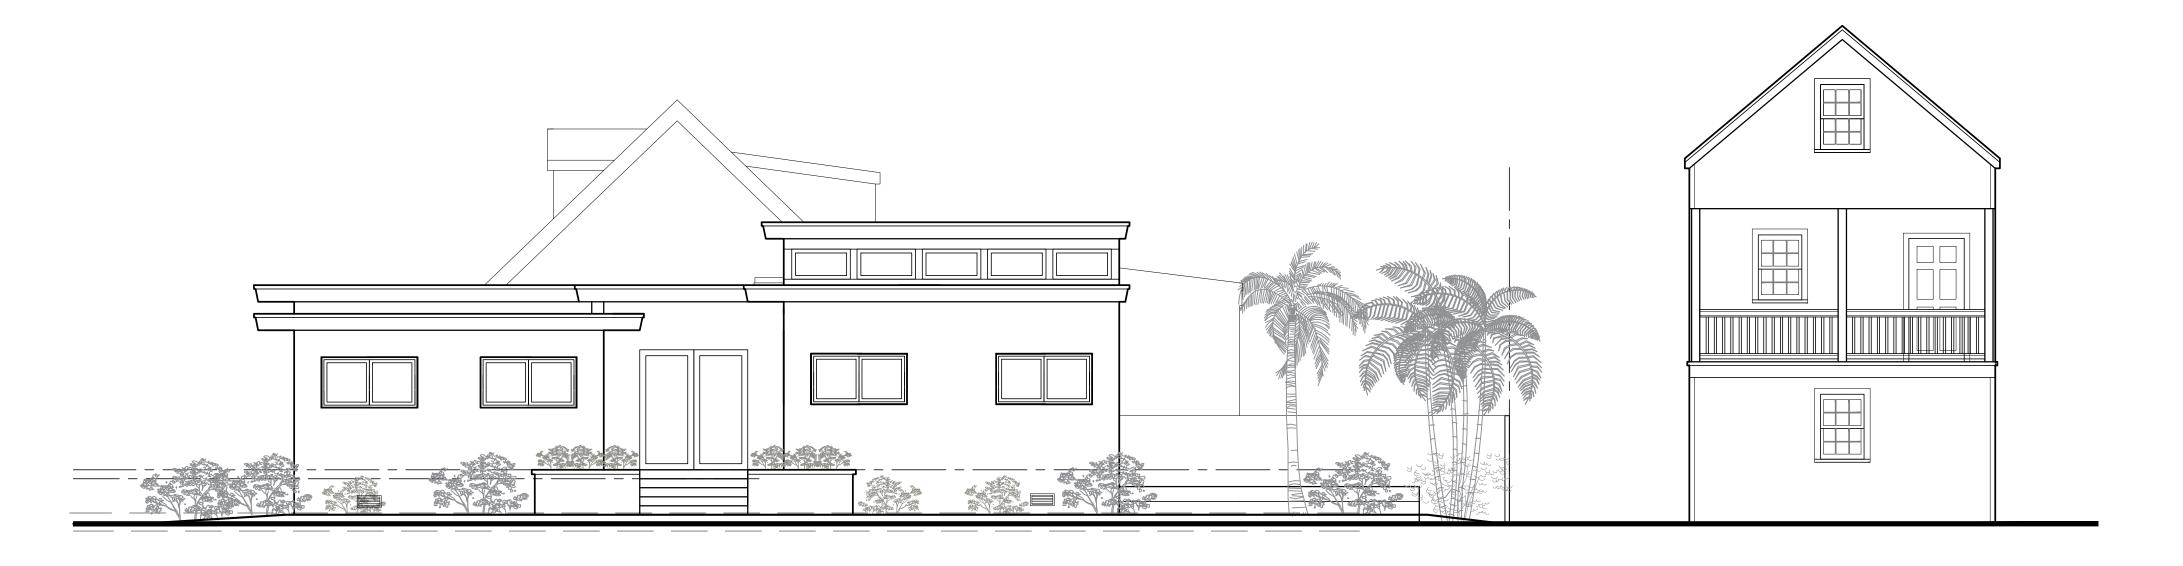

### **Staff Analysis**

This Certificate of Appropriateness proposes a new one and half story on the eastern side of the property. The new building will be setback 21 feet from the front property line. The structure will be 23 feet, 6 inches tall and will be traditional in design with a side gable roof, three small dormers on the front, a shed dormer on the rear, and a porch that spans the width of the building. The structure will have a rear one-story element with a green roof – an aspect of their application for BPAS. The building will have fiber-cement siding, aluminum impact doors and windows, and v-crimp roofing. The one-story section in the rear will have a fascia board that projects up to hide the green roof system.

The existing cbs structure will be relocated further to the west, reducing its front and side setbacks. Currently, the building has a 15-foot front setback and a 22 feet side setback. The applicant is proposing to relocate the structure 5 and a half feet forward towards Angela Street and 15 feet towards Georgia Street, meeting the current front and street-side setbacks. A storage unit in the rear and an area called a "Florida room" will be demolished. The "Florida Room" will be reconstructed in size after the house is relocated. When the building is relocated, it will be placed one foot taller to meet B.F.E. A new addition will be added onto the rear with a height of approximately 17 feet. It will be 3 and a half feet taller than the historic house. The new addition will have a flat roof, similar to the main house. For the portion of the addition that extends above the historic house, clerestory windows will be used. A new primary entrance will be added onto the Georgia Street side of the house, but the original main house entrance will remain.

Guideline 11 for additions and alterations state that, "the addition shall be lower than the original building height," and the proposed addition is 3 feet taller than the existing building. There is a difference in that this building a mid-century modern structure. It is normal for this typology to have additions or portions of the house that were taller than the front section of the house.

Typically, additions were set to the rear and/or side of the building. See the c.1965 photos below: Top two photos are 1021 Johnson Street. Bottom photo is 1016 Flagler Avenue.

This is very different from the frame vernacular structures that we normally deal with in the historic district – where the largest portion of the building was the front with smaller additions in the rear that tend to follow a train-like development. Mid-century ranches were rambling, horizontally focused, and often utilizing different roof heights. The character of 1300 Angela Street is its flat roofs, little exterior decoration, geometric form, and its wide overhanging eaves. The new addition reinforces the horizontality and geometry of the structure. The use of the clerestory windows at the top breaks up the massing and gives the addition a more transparent appearance.