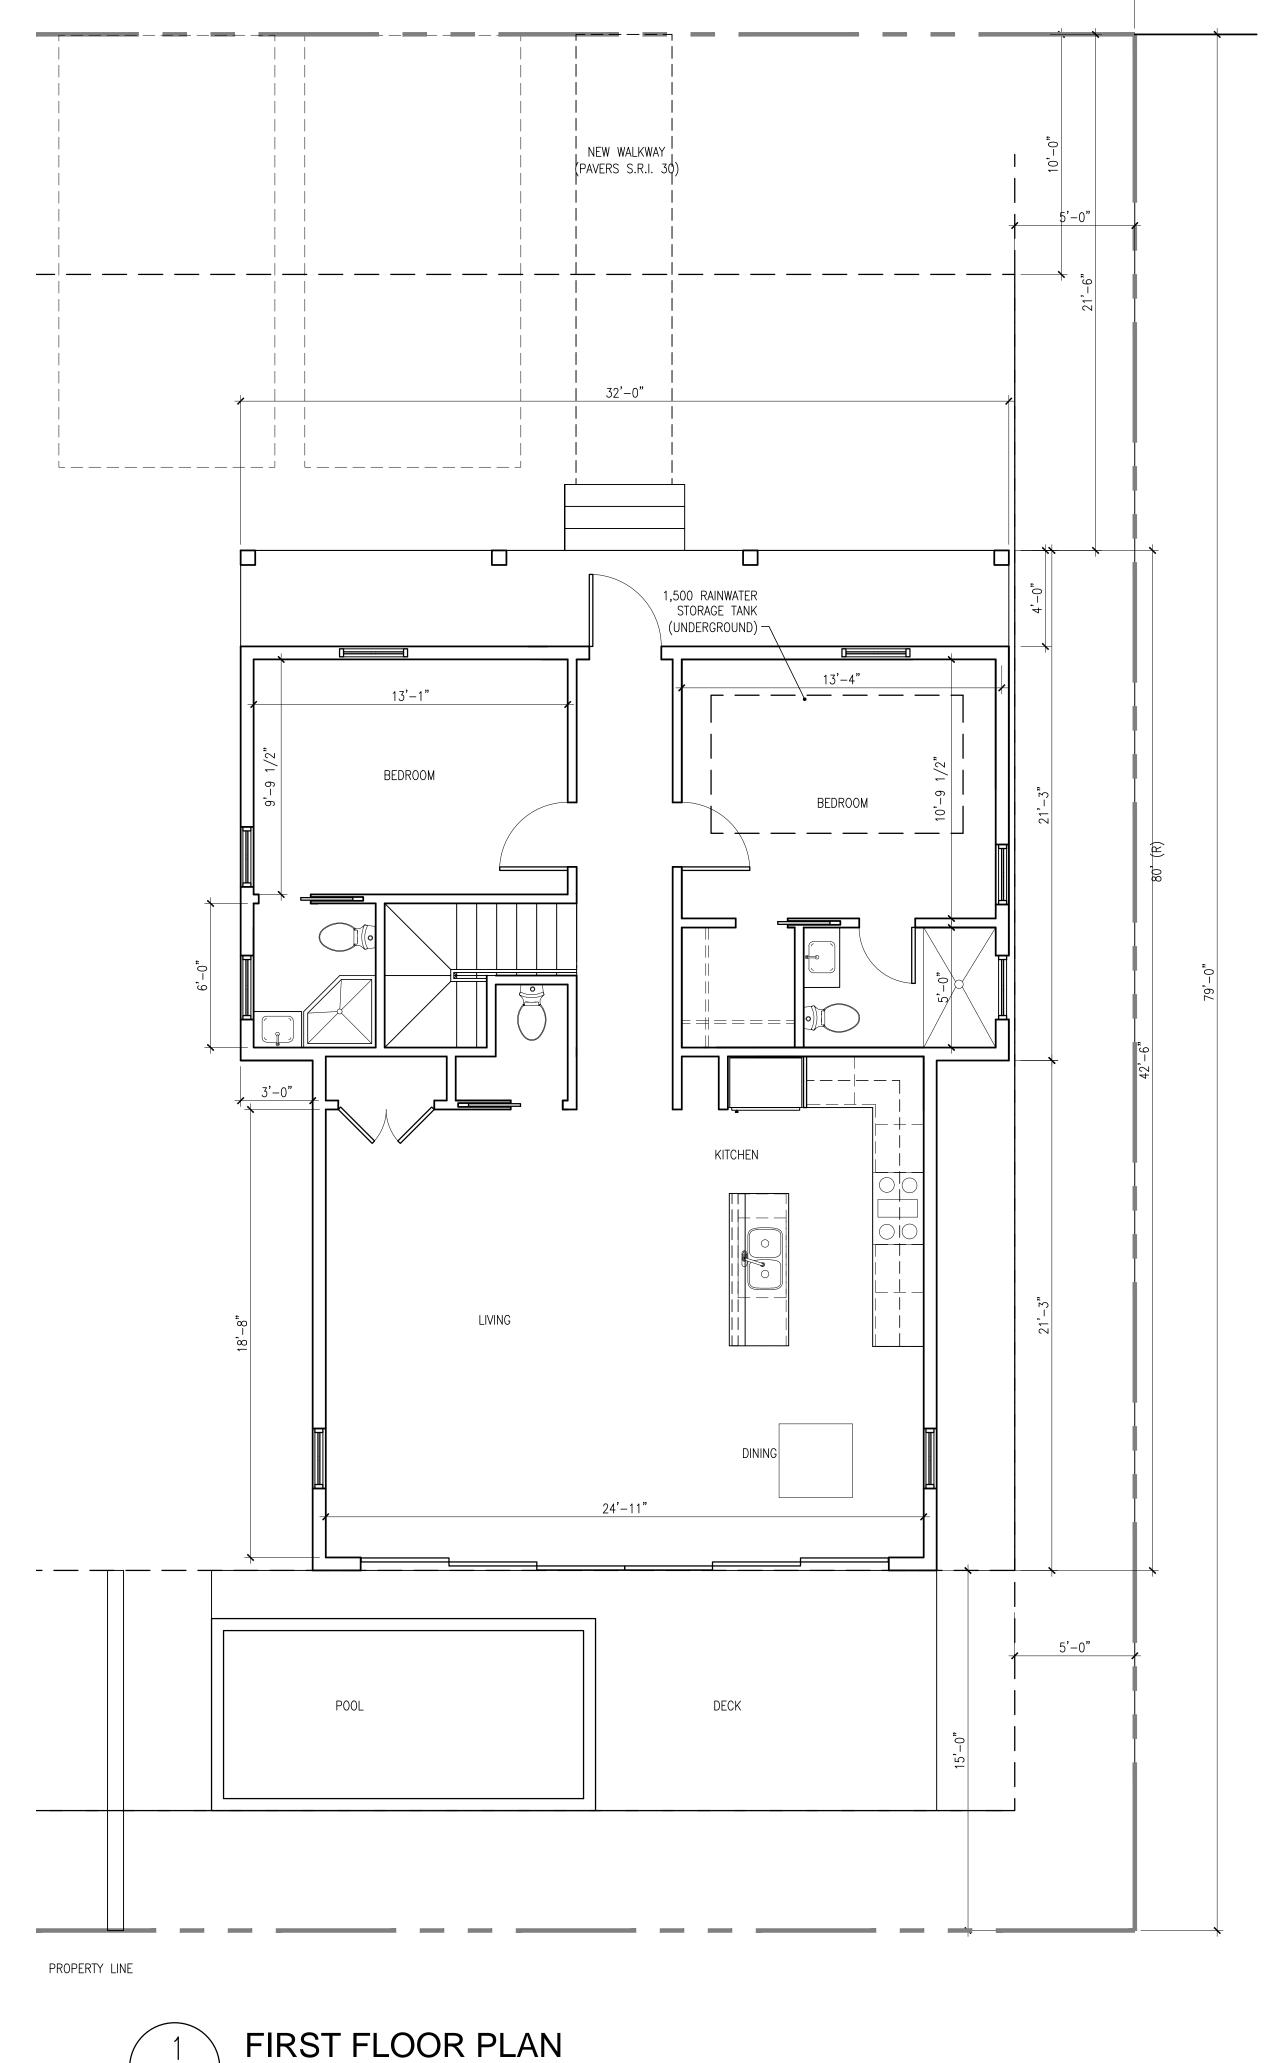

The existing cbs structure will be relocated further to the west, reducing its front and side setbacks. Currently, the building has a 15-foot front setback and a 22 feet side setback. The applicant is proposing to relocate the structure 5 and a half feet forward towards Angela Street and 15 feet towards Georgia Street, meeting the current front and street-side setbacks. A storage unit in the rear and an area called a "Florida room" will be demolished. The "Florida Room" will be reconstructed in size after the house is relocated. When the building is relocated, it will be placed one foot taller to meet B.F.E. A new addition will be added onto the rear with a height of approximately 17 feet. It will be 3 and a half feet taller than the historic house. The new addition will have a flat roof, similar to the main house. For the portion of the addition that extends above the historic house, clerestory windows will be used. A new primary entrance will be added onto the Georgia Street side of the house, but the original main house entrance will remain.

The plans also call for a new wood deck with a pool for each structure. The decks and pools will be located in the rear. Two new driveways will be created on Angela Street.