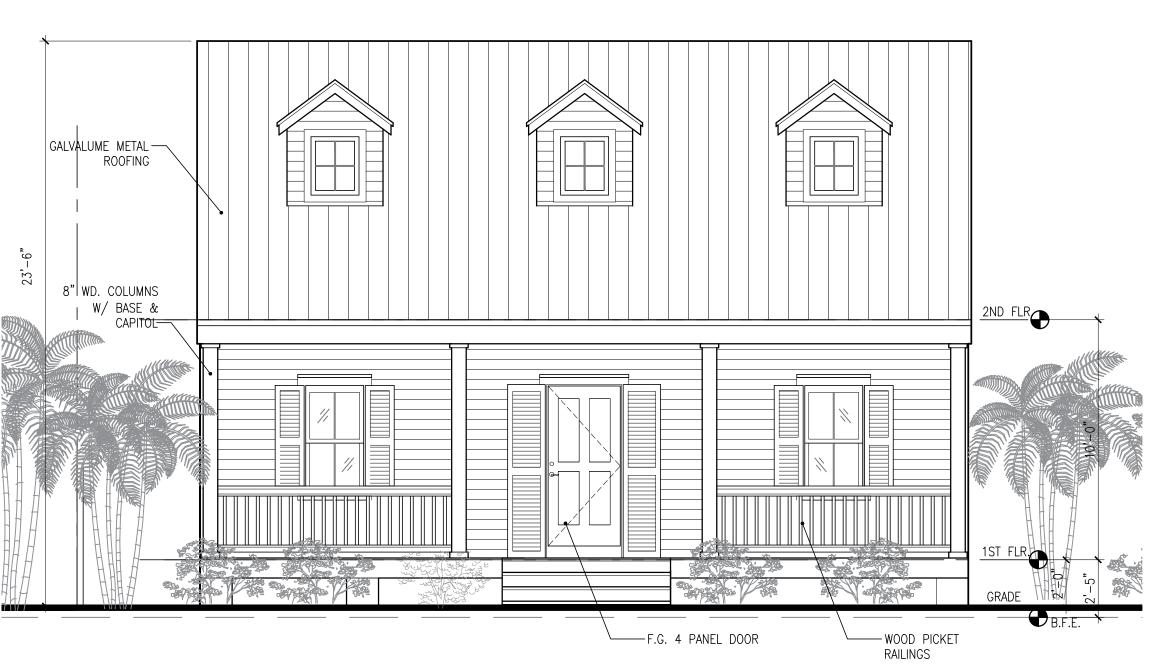

The existing cbs structure will be relocated further to the west, reducing its front and side setbacks. Currently, the building has a 15-foot front setback and a 22 feet side setback. The applicant is proposing to relocate the structure 5 and a half feet forward towards Angela Street and 15 feet towards Georgia Street, meeting the current front and street-side setbacks. A storage unit in the rear and an area called a "Florida room" will be demolished. The "Florida Room" will be reconstructed in size after the house is relocated. When the building is relocated, it will be placed one foot taller to meet B.F.E. A new addition will be added onto the rear with a height of approximately 17 feet. It will be 3 and a half feet taller than the historic house. The new addition will have a flat roof, similar to the main house. For the portion of the addition that extends above the historic house, clerestory windows will be used. A new primary entrance will be added onto the Georgia Street side of the house, but the original main house entrance will remain.

Guideline 11 for additions and alterations state that, "the addition shall be lower than the original building height," and the proposed addition is 3 feet taller than the existing building. There is a difference in that this building a mid-century modern structure. It is normal for this typology to have additions or portions of the house that were taller than the front section of the house.

### Elevation of the Structure:

Since the structure is more atypical for the neighborhood, it never really had a relationship with the neighboring structures. The two structures on Angela Street and the structure on Georgia Street are not historic, built in 1985, 1995, and 1976 respectively. The elevation won't alter the character of this structure, as it is only a foot.