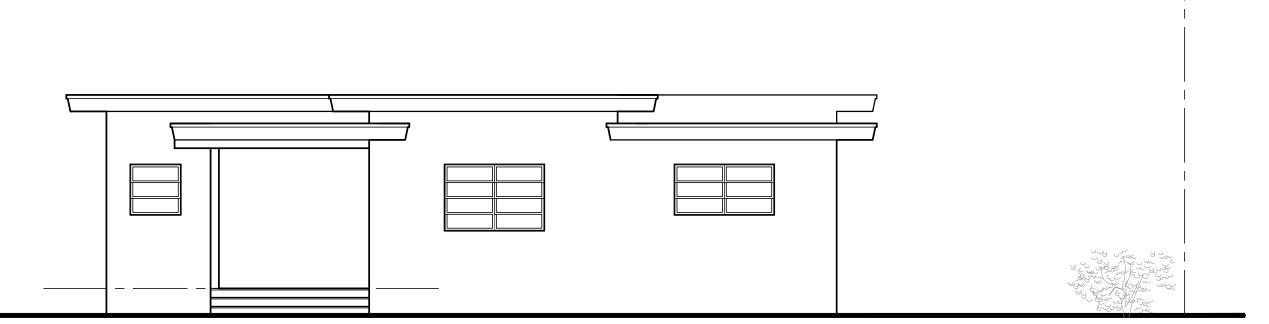

### **Site Facts:**

The one-story, cbs structure at 1300 Angela Street is listed as a noncontributing structure in the survey. The property appraiser's office states that the building was constructed in 1953, and it is designed in a standard Florida 1950/60s ranch style home with Mid-Century Modern elements: simple rectangular form with a flat roof with wide overhanging eaves, little exterior decorative detail, and the use of clean, simple lines. Located in the center of a double lot, it has undergone very few changes from the 1965 photograph.

### **Staff Analysis**

This Certificate of Appropriateness proposes a new one and half story on the eastern side of the property. The new building will be setback 21 feet from the front property line. The structure will be 23 feet, 6 inches tall and will be traditional in design with a side gable roof, three small dormers on the front, a shed dormer on the rear, and a porch that spans the width of the building. The structure will have a rear one-story element with a green roof – an aspect of their application for BPAS. The building will have fiber-cement siding, aluminum impact doors and windows, and v-crimp roofing. The one-story section in the rear will have a fascia board that projects up to hide the green roof system.