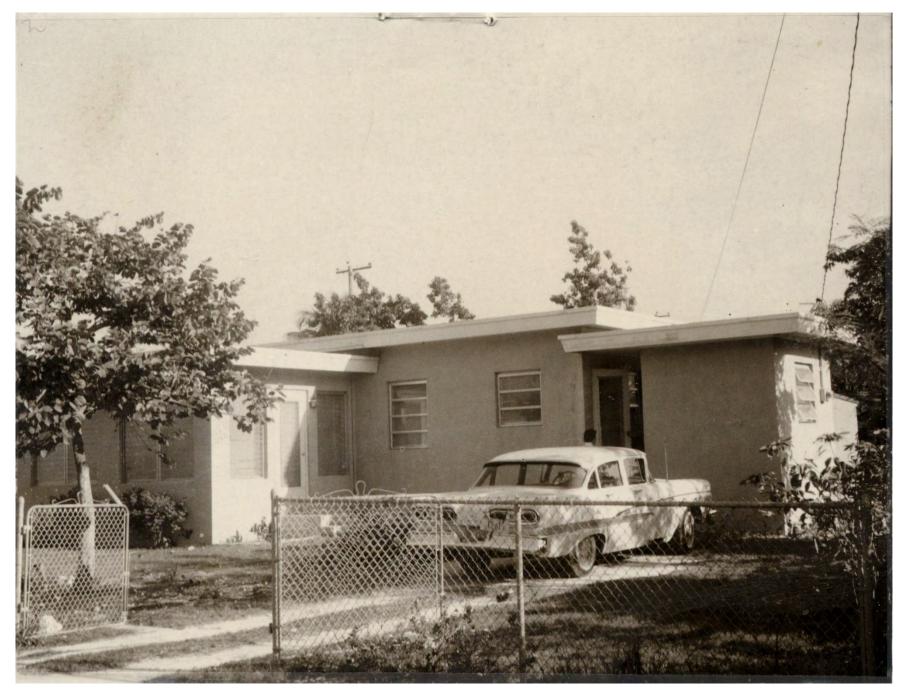

### **Site Facts:**

The one-story, cbs structure at 1300 Angela Street is listed as a noncontributing structure in the survey. The property appraiser's office states that the building was constructed in 1953, and it is designed in a standard Florida 1950/60s ranch style home with Mid-Century Modern elements: simple rectangular form with a flat roof with wide overhanging eaves, little exterior decorative detail, and the use of clean, simple lines. Located in the center of a double lot, it has undergone very few changes from the 1965 photograph.