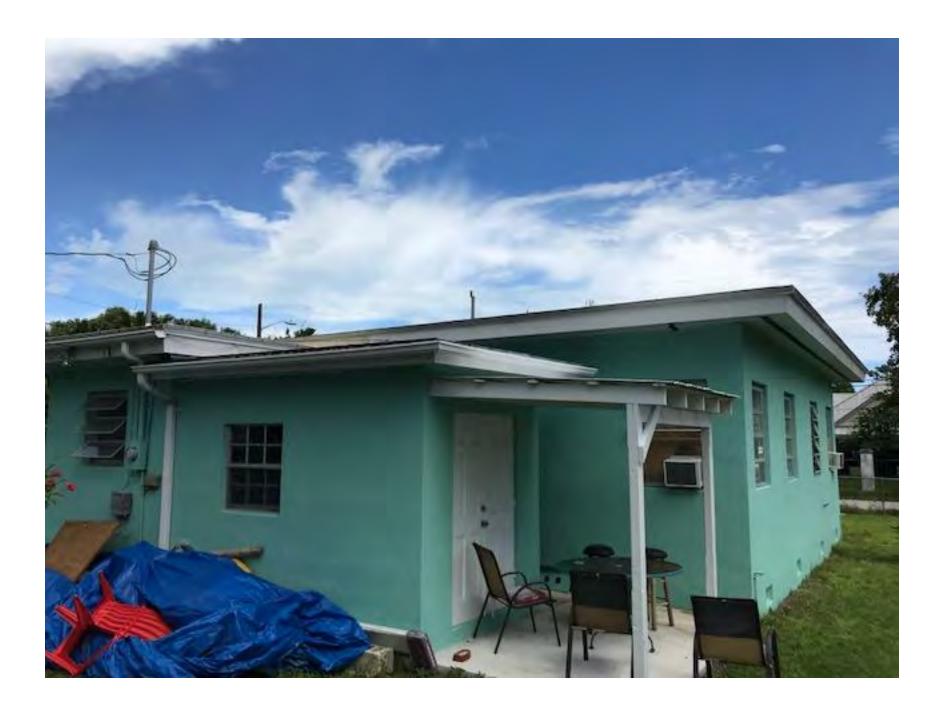

The existing cbs structure will be relocated further to the west, reducing its front and side setbacks. Currently, the building has a 15-foot front setback and a 22 feet side setback. The applicant is proposing to relocate the structure 5 and a half feet forward towards Angela Street and 15 feet towards Georgia Street, meeting the current front and street-side setbacks. A storage unit in the rear and an area called a "Florida room" will be demolished. The "Florida Room" will be reconstructed in size after the house is relocated. When the building is relocated, it will be placed one foot taller to meet B.F.E. A new addition will be added onto the rear with a height of approximately 17 feet. It will be 3 and a half feet taller than the historic house. The new addition will have a flat roof, similar to the main house. For the portion of the addition that extends above the historic house, clerestory windows will be used. A new primary entrance will be added onto the Georgia Street side of the house, but the original main house entrance will remain.

The plans also call for a new wood deck with a pool for each structure. The decks and pools will be located in the rear. Two new driveways will be created on Angela Street.