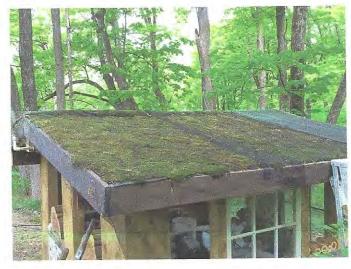

### **Staff Analysis**

This Certificate of Appropriateness proposes a new one and half story on the eastern side of the property. The new building will be setback 21 feet from the front property line. The structure will be 23 feet, 6 inches tall and will be traditional in design with a side gable roof, three small dormers on the front, a shed dormer on the rear, and a porch that spans the width of the building. The structure will have a rear one-story element with a green roof – an aspect of their application for BPAS. The building will have fiber-cement siding, aluminum impact doors and windows, and v-crimp roofing. The one-story section in the rear will have a fascia board that projects up to hide the green roof system.

### New Structure:

The proposed structure meets all the guidelines for new construction. It will serve as a transition between the neighboring two-story structures and the one-story cbs structure. The proposed green roof on the rear of the structure will not be visible from the public right-of-way.