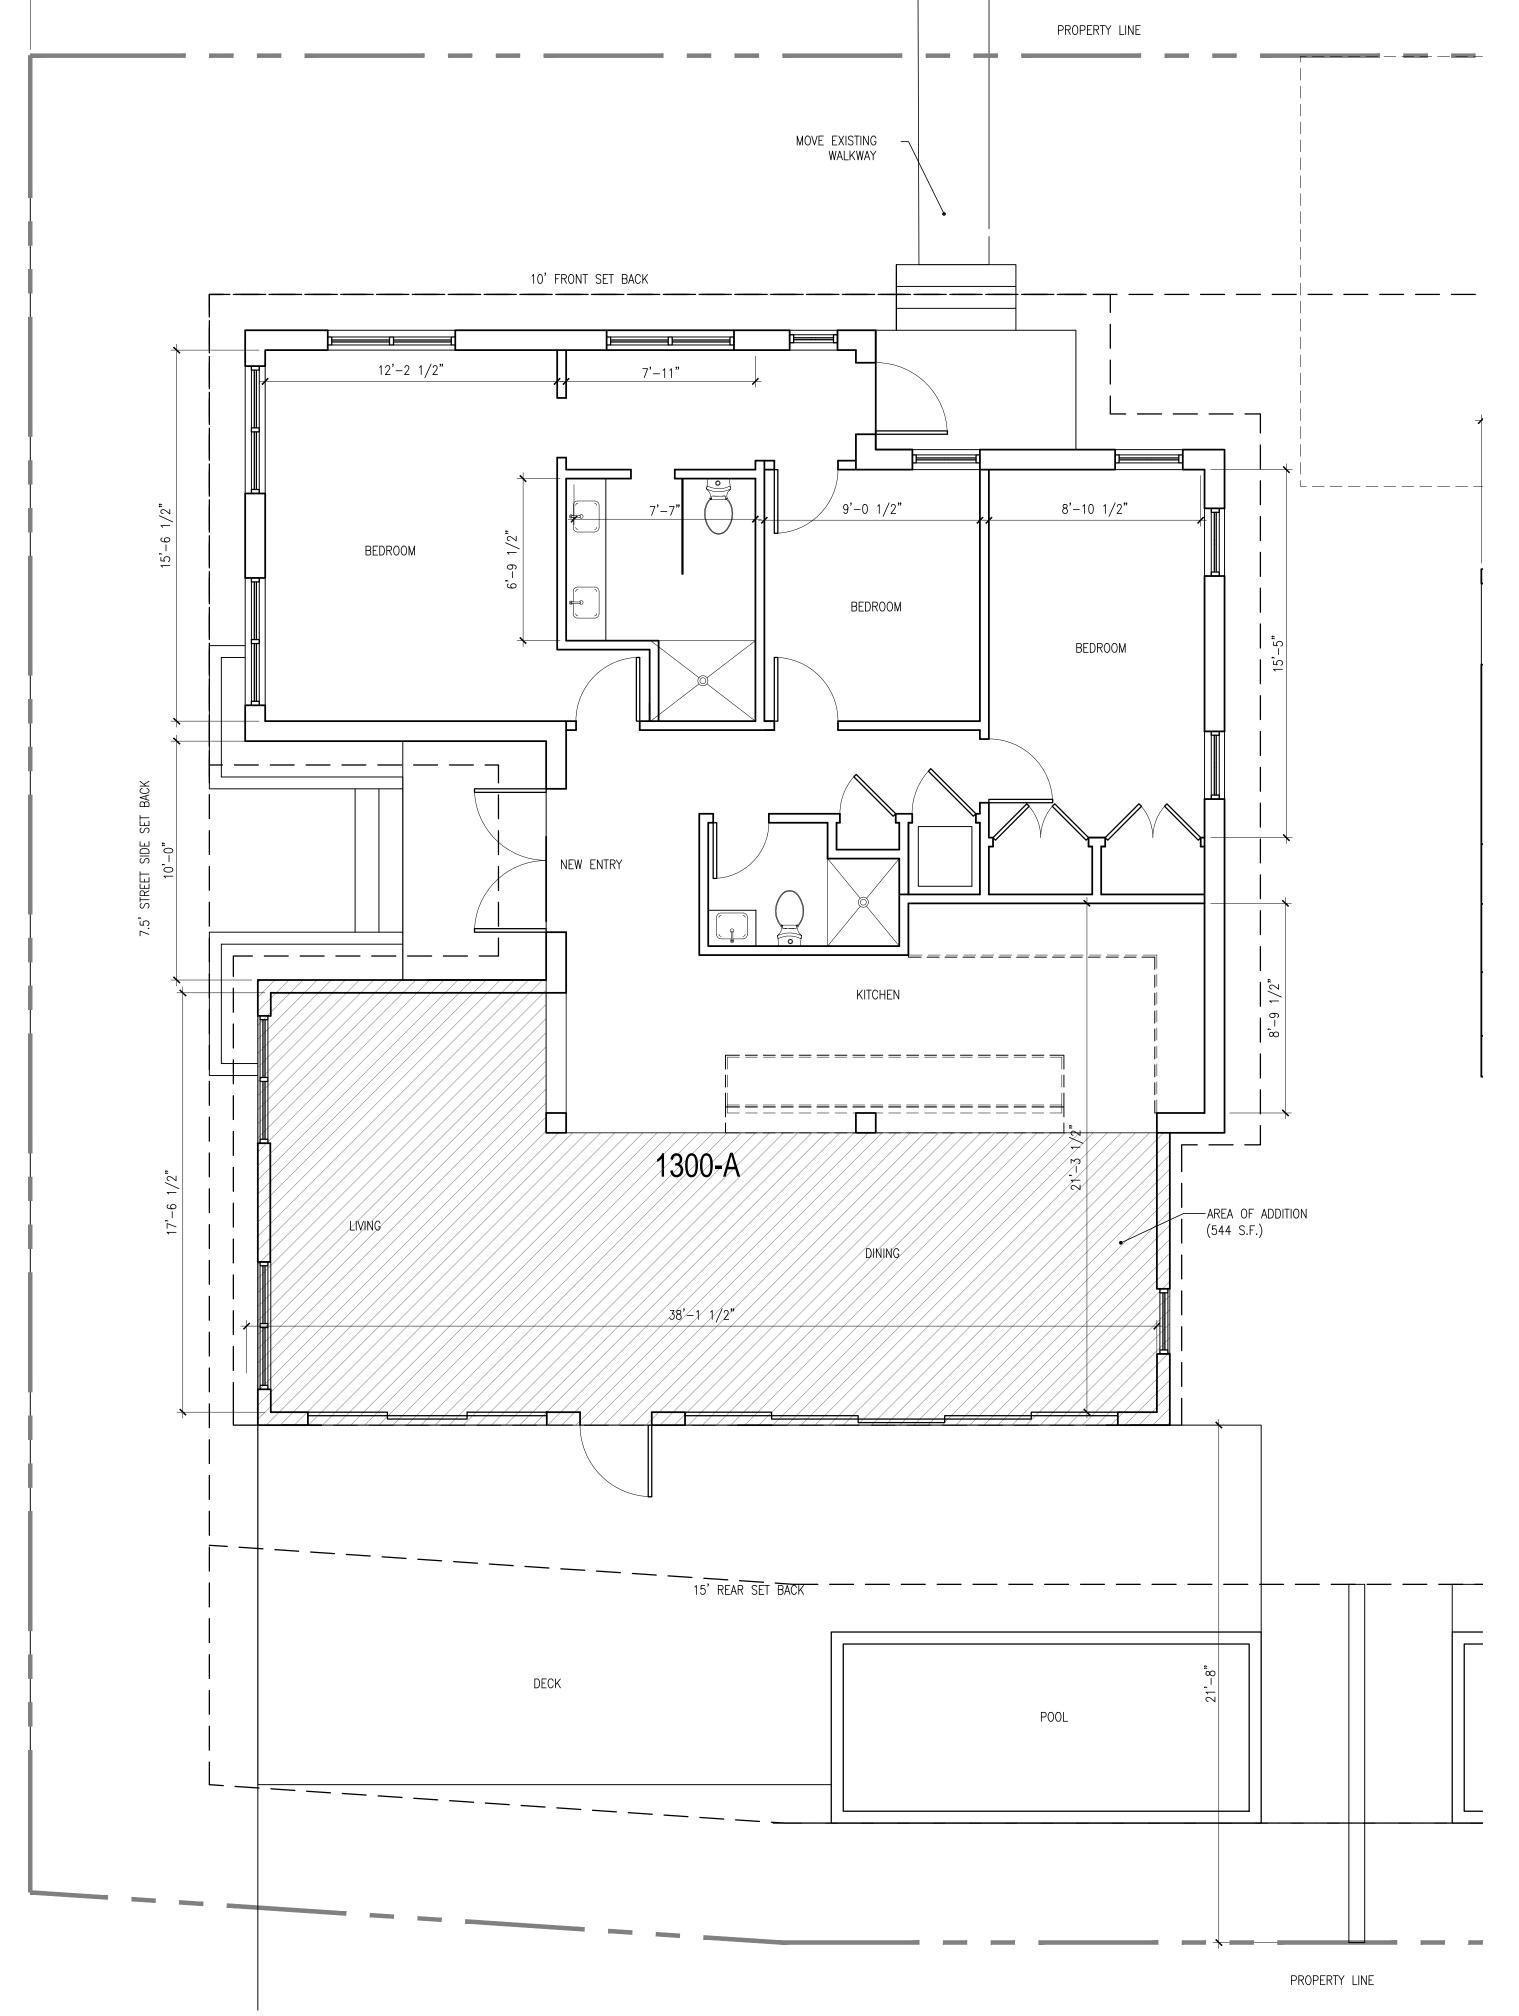

### **Description of Work:**

New one and half-story frame house. Relocation of existing cbs house and raise it approximately one foot. New rear addition and reconstruction of side addition. Two new pools, driveways and site work.

The existing cbs structure will be relocated further to the west, reducing its front and side setbacks. Currently, the building has a 15-foot front setback and a 22 feet side setback. The applicant is proposing to relocate the structure 5 and a half feet forward towards Angela Street and 15 feet towards Georgia Street, meeting the current front and street-side setbacks. A storage unit in the rear and an area called a "Florida room" will be demolished. The "Florida Room" will be reconstructed in size after the house is relocated. When the building is relocated, it will be placed one foot taller to meet B.F.E. A new addition will be added onto the rear with a height of approximately 17 feet. It will be 3 and a half feet taller than the historic house. The new addition will have a flat roof, similar to the main house. For the portion of the addition that extends above the historic house, clerestory windows will be used. A new primary entrance will be added onto the Georgia Street side of the house, but the original main house entrance will remain.

The plans also call for a new wood deck with a pool for each structure. The decks and pools will be located in the rear. Two new driveways will be created on Angela Street.