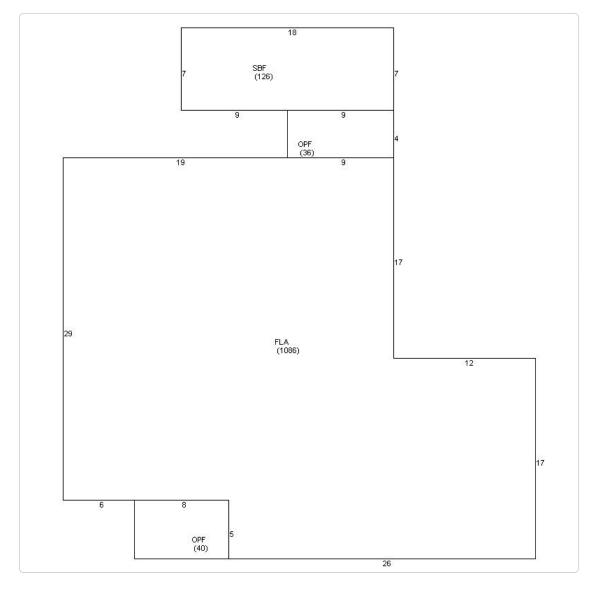

### **Staff Analysis**

This Certificate of Appropriateness proposes a new one and half story on the eastern side of the property. The new building will be setback 21 feet from the front property line. The structure will be 23 feet, 6 inches tall and will be traditional in design with a side gable roof, three small dormers on the front, a shed dormer on the rear, and a porch that spans the width of the building. The structure will have a rear one-story element with a green roof – an aspect of their application for BPAS. The building will have fiber-cement siding, aluminum impact doors and windows, and v-crimp roofing. The one-story section in the rear will have a fascia board that projects up to hide the green roof system.

The existing cbs structure will be relocated further to the west, reducing its front and side setbacks. Currently, the building has a 15-foot front setback and a 22 feet side setback. The applicant is proposing to relocate the structure 5 and a half feet forward towards Angela Street and 15 feet towards Georgia Street, meeting the current front and street-side setbacks. A storage unit in the rear and an area called a "Florida room" will be demolished. The "Florida Room" will be reconstructed in size after the house is relocated. When the building is relocated, it will be placed one foot taller to meet B.F.E. A new addition will be added onto the rear with a height of approximately 17 feet. It will be 3 and a half feet taller than the historic house. The new addition will have a flat roof, similar to the main house. For the portion of the addition that extends above the historic house, clerestory windows will be used. A new primary entrance will be added onto the Georgia Street side of the house, but the original main house entrance will remain.

The plans also call for a new wood deck with a pool for each structure. The decks and pools will be located in the rear. Two new driveways will be created on Angela Street.