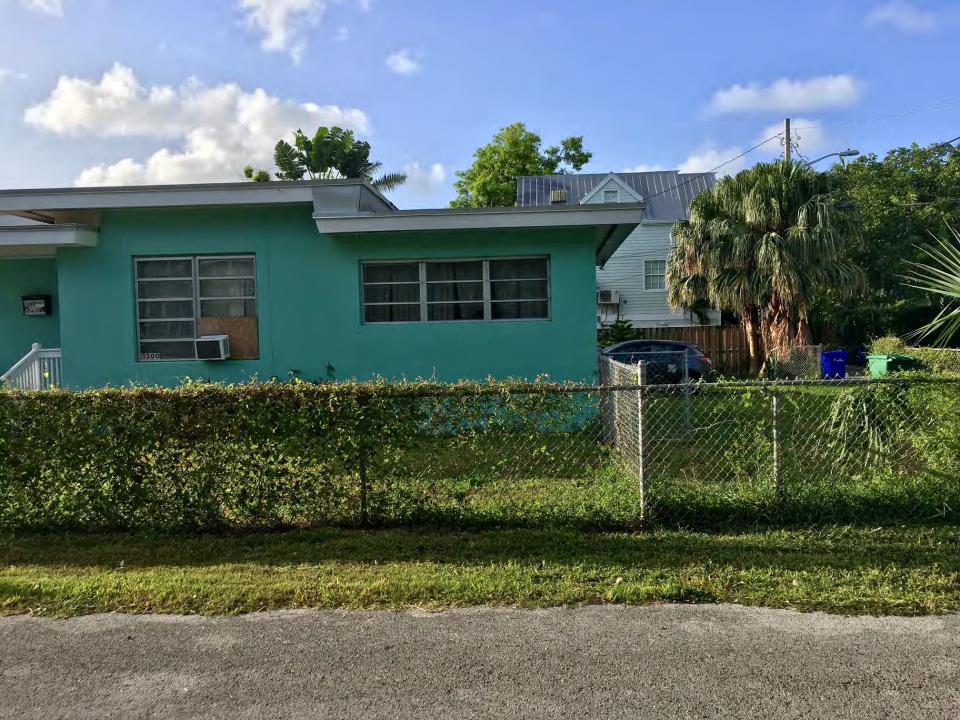

### **Site Facts:**

The one-story, cbs structure at 1300 Angela Street is listed as a noncontributing structure in the survey. The property appraiser's office states that the building was constructed in 1953, and it is designed in a standard Florida 1950/60s ranch style home with Mid-Century Modern elements: simple rectangular form with a flat roof with wide overhanging eaves, little exterior decorative detail, and the use of clean, simple lines. Located in the center of a double lot, it has undergone very few changes from the 1965 photograph.

The existing cbs structure will be relocated further to the west, reducing its front and side setbacks. Currently, the building has a 15-foot front setback and a 22 feet side setback. The applicant is proposing to relocate the structure 5 and a half feet forward towards Angela Street and 15 feet towards Georgia Street, meeting the current front and street-side setbacks. A storage unit in the rear and an area called a "Florida room" will be demolished. The "Florida Room" will be reconstructed in size after the house is relocated. When the building is relocated, it will be placed one foot taller to meet B.F.E. A new addition will be added onto the rear with a height of approximately 17 feet. It will be 3 and a half feet taller than the historic house. The new addition will have a flat roof, similar to the main house. For the portion of the addition that extends above the historic house, clerestory windows will be used. A new primary entrance will be added onto the Georgia Street side of the house, but the original main house entrance will remain.