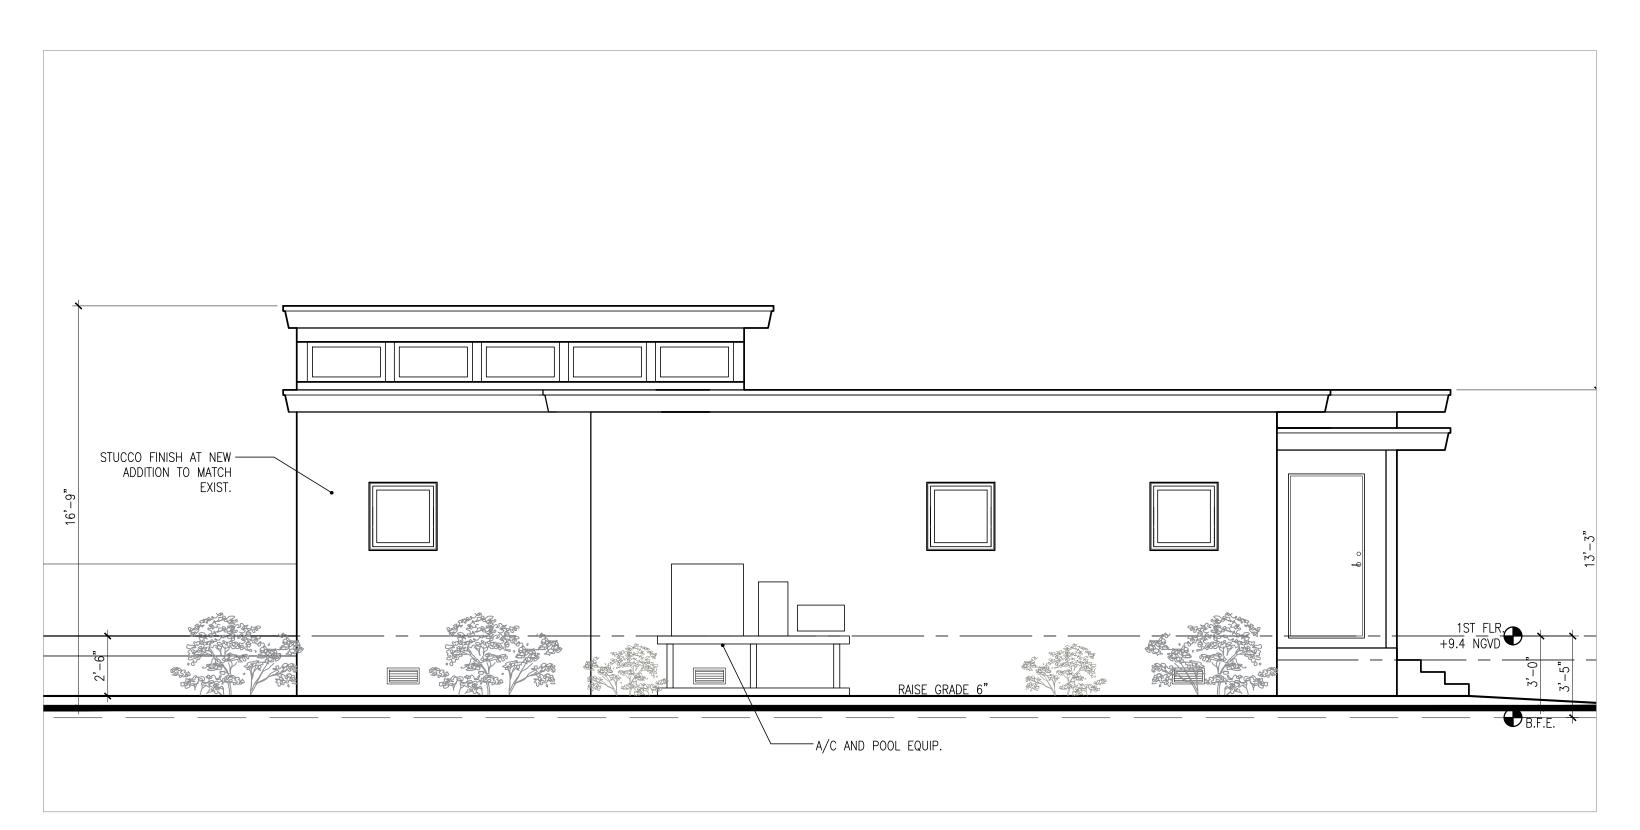

The existing cbs structure will be relocated further to the west, reducing its front and side setbacks. Currently, the building has a 15-foot front setback and a 22 feet side setback. The applicant is proposing to relocate the structure 5 and a half feet forward towards Angela Street and 15 feet towards Georgia Street, meeting the current front and street-side setbacks. A storage unit in the rear and an area called a "Florida room" will be demolished. The "Florida Room" will be reconstructed in size after the house is relocated. When the building is relocated, it will be placed one foot taller to meet B.F.E. A new addition will be added onto the rear with a height of approximately 17 feet. It will be 3 and a half feet taller than the historic house. The new addition will have a flat roof, similar to the main house. For the portion of the addition that extends above the historic house, clerestory windows will be used. A new primary entrance will be added onto the Georgia Street side of the house, but the original main house entrance will remain.

Guideline 11 for additions and alterations state that, "the addition shall be lower than the original building height," and the proposed addition is 3 feet taller than the existing building. There is a difference in that this building a mid-century modern structure. It is normal for this typology to have additions or portions of the house that were taller than the front section of the house.

Typically, additions were set to the rear and/or side of the building. See the c.1965 photos below: Top two photos are 1021 Johnson Street. Bottom photo is 1016 Flagler Avenue.

This is very different from the frame vernacular structures that we normally deal with in the historic district – where the largest portion of the building was the front with smaller additions in the rear that tend to follow a train-like development. Mid-century ranches were rambling, horizontally focused, and often utilizing different roof heights. The character of 1300 Angela Street is its flat roofs, little exterior decoration, geometric form, and its wide overhanging eaves. The new addition reinforces the horizontality and geometry of the structure. The use of the clerestory windows at the top breaks up the massing and gives the addition a more transparent appearance.