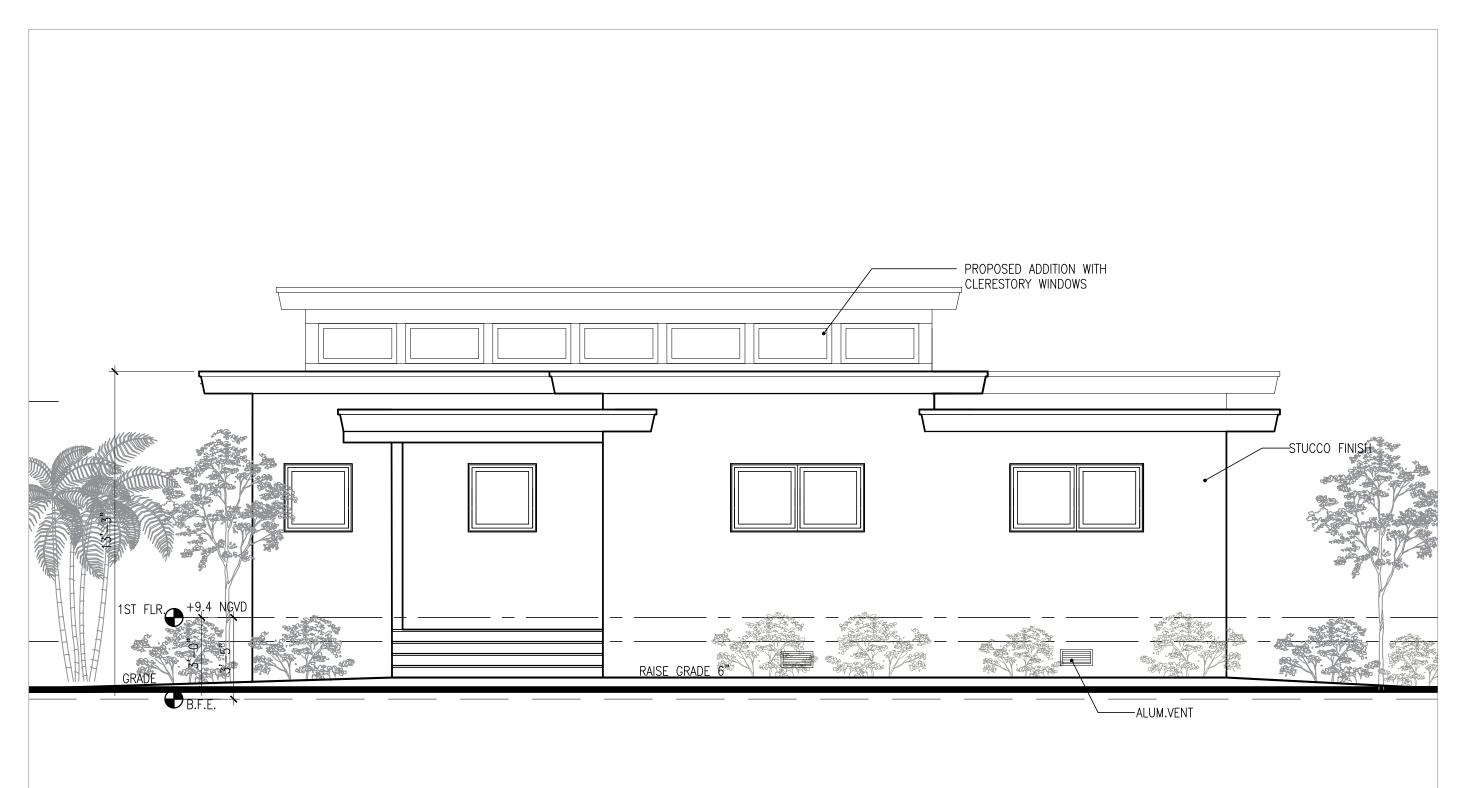

### **Staff Analysis**

This Certificate of Appropriateness proposes a new one and half story on the eastern side of the property. The new building will be setback 21 feet from the front property line. The structure will be 23 feet, 6 inches tall and will be traditional in design with a side gable roof, three small dormers on the front, a shed dormer on the rear, and a porch that spans the width of the building. The structure will have a rear one-story element with a green roof – an aspect of their application for BPAS. The building will have fiber-cement siding, aluminum impact doors and windows, and v-crimp roofing. The one-story section in the rear will have a fascia board that projects up to hide the green roof system.

### New Structure:

The proposed structure meets all the guidelines for new construction. It will serve as a transition between the neighboring two-story structures and the one-story cbs structure. The proposed green roof on the rear of the structure will not be visible from the public right-of-way.

Typically, additions were set to the rear and/or side of the building. See the c.1965 photos below: Top two photos are 1021 Johnson Street. Bottom photo is 1016 Flagler Avenue.

This is very different from the frame vernacular structures that we normally deal with in the historic district – where the largest portion of the building was the front with smaller additions in the rear that tend to follow a train-like development. Mid-century ranches were rambling, horizontally focused, and often utilizing different roof heights. The character of 1300 Angela Street is its flat roofs, little exterior decoration, geometric form, and its wide overhanging eaves. The new addition reinforces the horizontality and geometry of the structure. The use of the clerestory windows at the top breaks up the massing and gives the addition a more transparent appearance.