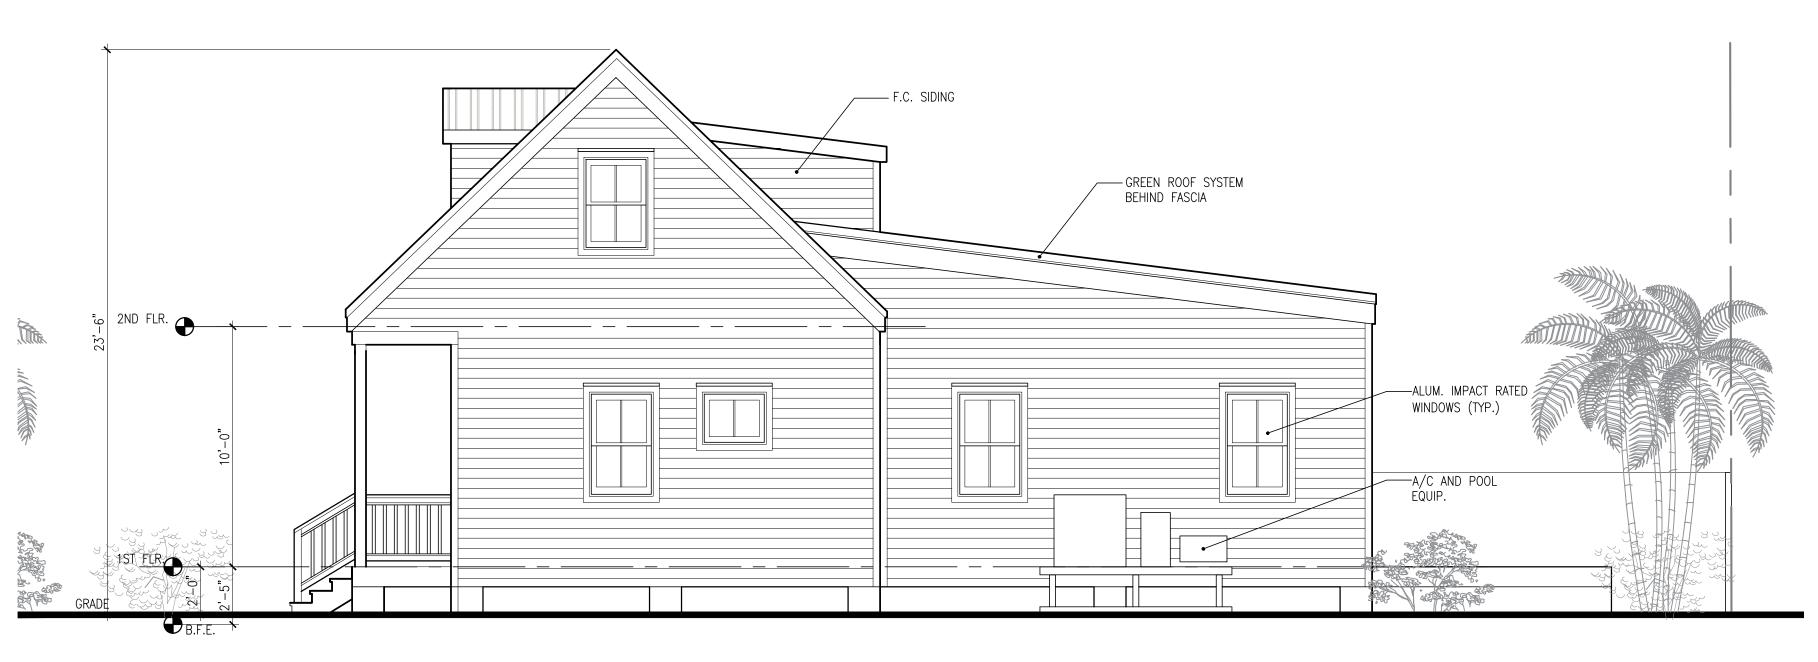

### **Staff Analysis**

This Certificate of Appropriateness proposes a new one and half story on the eastern side of the property. The new building will be setback 21 feet from the front property line. The structure will be 23 feet, 6 inches tall and will be traditional in design with a side gable roof, three small dormers on the front, a shed dormer on the rear, and a porch that spans the width of the building. The structure will have a rear one-story element with a green roof – an aspect of their application for BPAS. The building will have fiber-cement siding, aluminum impact doors and windows, and v-crimp roofing. The one-story section in the rear will have a fascia board that projects up to hide the green roof system.

The existing cbs structure will be relocated further to the west, reducing its front and side setbacks. Currently, the building has a 15-foot front setback and a 22 feet side setback. The applicant is proposing to relocate the structure 5 and a half feet forward towards Angela Street and 15 feet towards Georgia Street, meeting the current front and street-side setbacks. A storage unit in the rear and an area called a "Florida room" will be demolished. The "Florida Room" will be reconstructed in size after the house is relocated. When the building is relocated, it will be placed one foot taller to meet B.F.E. A new addition will be added onto the rear with a height of approximately 17 feet. It will be 3 and a half feet taller than the historic house. The new addition will have a flat roof, similar to the main house. For the portion of the addition that extends above the historic house, clerestory windows will be used. A new primary entrance will be added onto the Georgia Street side of the house, but the original main house entrance will remain.

Typically, additions were set to the rear and/or side of the building. See the c.1965 photos below: Top two photos are 1021 Johnson Street. Bottom photo is 1016 Flagler Avenue.

This is very different from the frame vernacular structures that we normally deal with in the historic district – where the largest portion of the building was the front with smaller additions in the rear that tend to follow a train-like development. Mid-century ranches were rambling, horizontally focused, and often utilizing different roof heights. The character of 1300 Angela Street is its flat roofs, little exterior decoration, geometric form, and its wide overhanging eaves. The new addition reinforces the horizontality and geometry of the structure. The use of the clerestory windows at the top breaks up the massing and gives the addition a more transparent appearance.