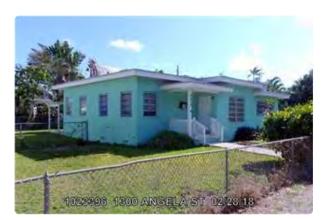

### **Site Facts:**

The one-story, cbs structure at 1300 Angela Street is listed as a noncontributing structure in the survey. The property appraiser's office states that the building was constructed in 1953, and it is designed in a standard Florida 1950/60s ranch style home with Mid-Century Modern elements: simple rectangular form with a flat roof with wide overhanging eaves, little exterior decorative detail, and the use of clean, simple lines. Located in the center of a double lot, it has undergone very few changes from the 1965 photograph.

The existing cbs structure will be relocated further to the west, reducing its front and side setbacks. Currently, the building has a 15-foot front setback and a 22 feet side setback. The applicant is proposing to relocate the structure 5 and a half feet forward towards Angela Street and 15 feet towards Georgia Street, meeting the current front and street-side setbacks. A storage unit in the rear and an area called a "Florida room" will be demolished. The "Florida Room" will be reconstructed in size after the house is relocated. When the building is relocated, it will be placed one foot taller to meet B.F.E. A new addition will be added onto the rear with a height of approximately 17 feet. It will be 3 and a half feet taller than the historic house. The new addition will have a flat roof, similar to the main house. For the portion of the addition that extends above the historic house, clerestory windows will be used. A new primary entrance will be added onto the Georgia Street side of the house, but the original main house entrance will remain.