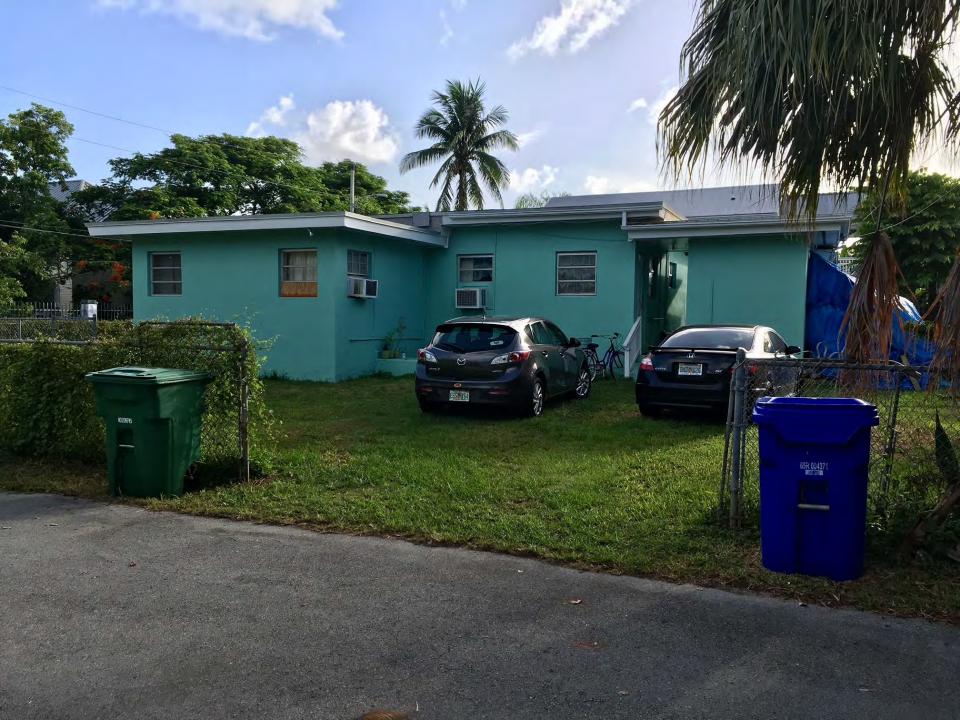

### **Site Facts:**

The one-story, cbs structure at 1300 Angela Street is listed as a noncontributing structure in the survey. The property appraiser's office states that the building was constructed in 1953, and it is designed in a standard Florida 1950/60s ranch style home with Mid-Century Modern elements: simple rectangular form with a flat roof with wide overhanging eaves, little exterior decorative detail, and the use of clean, simple lines. Located in the center of a double lot, it has undergone very few changes from the 1965 photograph.

The existing cbs structure will be relocated further to the west, reducing its front and side setbacks. Currently, the building has a 15-foot front setback and a 22 feet side setback. The applicant is proposing to relocate the structure 5 and a half feet forward towards Angela Street and 15 feet towards Georgia Street, meeting the current front and street-side setbacks. A storage unit in the rear and an area called a "Florida room" will be demolished. The "Florida Room" will be reconstructed in size after the house is relocated. When the building is relocated, it will be placed one foot taller to meet B.F.E. A new addition will be added onto the rear with a height of approximately 17 feet. It will be 3 and a half feet taller than the historic house. The new addition will have a flat roof, similar to the main house. For the portion of the addition that extends above the historic house, clerestory windows will be used. A new primary entrance will be added onto the Georgia Street side of the house, but the original main house entrance will remain.

The plans also call for a new wood deck with a pool for each structure. The decks and pools will be located in the rear. Two new driveways will be created on Angela Street.