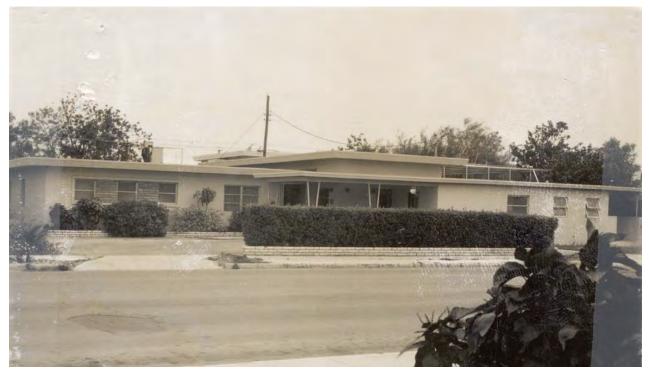

Typically, additions were set to the rear and/or side of the building. See the c.1965 photos below: Top two photos are 1021 Johnson Street. Bottom photo is 1016 Flagler Avenue.

This is very different from the frame vernacular structures that we normally deal with in the historic district – where the largest portion of the building was the front with smaller additions in the rear that tend to follow a train-like development. Mid-century ranches were rambling, horizontally focused, and often utilizing different roof heights. The character of 1300 Angela Street is its flat roofs, little exterior decoration, geometric form, and its wide overhanging eaves. The new addition reinforces the horizontality and geometry of the structure. The use of the clerestory windows at the top breaks up the massing and gives the addition a more transparent appearance.