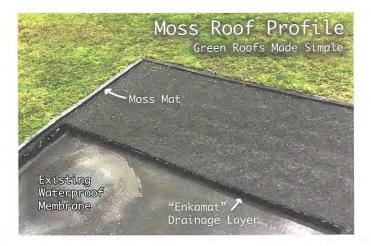

### **Staff Analysis**

This Certificate of Appropriateness proposes a new one and half story on the eastern side of the property. The new building will be setback 21 feet from the front property line. The structure will be 23 feet, 6 inches tall and will be traditional in design with a side gable roof, three small dormers on the front, a shed dormer on the rear, and a porch that spans the width of the building. The structure will have a rear one-story element with a green roof – an aspect of their application for BPAS. The building will have fiber-cement siding, aluminum impact doors and windows, and v-crimp roofing. The one-story section in the rear will have a fascia board that projects up to hide the green roof system.

### New Structure:

The proposed structure meets all the guidelines for new construction. It will serve as a transition between the neighboring two-story structures and the one-story cbs structure. The proposed green roof on the rear of the structure will not be visible from the public right-of-way.