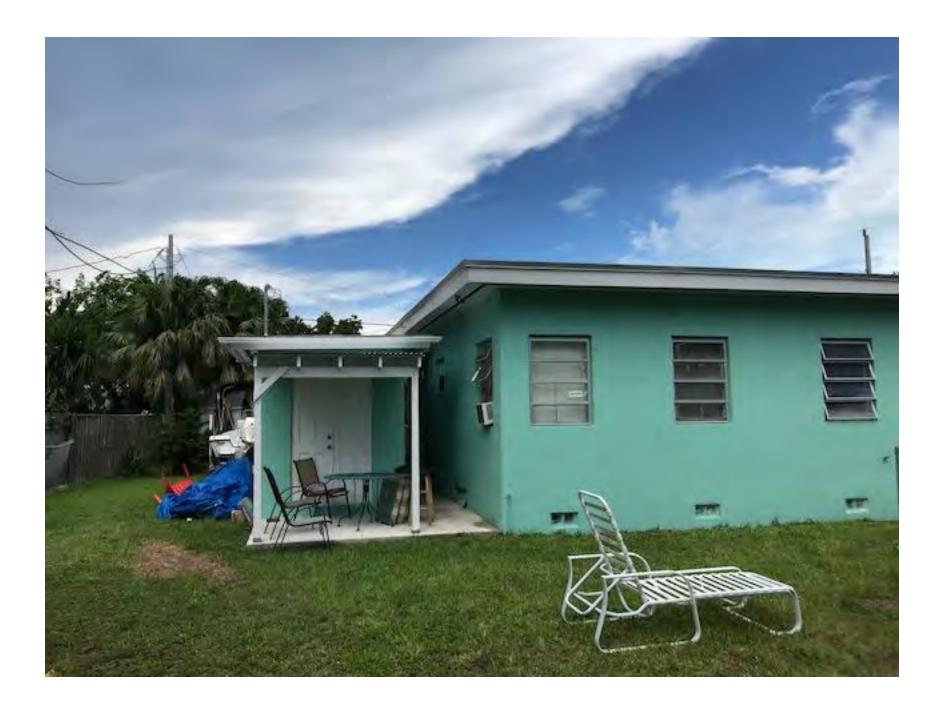

### **Site Facts:**

The one-story, cbs structure at 1300 Angela Street is listed as a noncontributing structure in the survey. The property appraiser's office states that the building was constructed in 1953, and it is designed in a standard Florida 1950/60s ranch style home with Mid-Century Modern elements: simple rectangular form with a flat roof with wide overhanging eaves, little exterior decorative detail, and the use of clean, simple lines. Located in the center of a double lot, it has undergone very few changes from the 1965 photograph.

The existing cbs structure will be relocated further to the west, reducing its front and side setbacks. Currently, the building has a 15-foot front setback and a 22 feet side setback. The applicant is proposing to relocate the structure 5 and a half feet forward towards Angela Street and 15 feet towards Georgia Street, meeting the current front and street-side setbacks. A storage unit in the rear and an area called a "Florida room" will be demolished. The "Florida Room" will be reconstructed in size after the house is relocated. When the building is relocated, it will be placed one foot taller to meet B.F.E. A new addition will be added onto the rear with a height of approximately 17 feet. It will be 3 and a half feet taller than the historic house. The new addition will have a flat roof, similar to the main house. For the portion of the addition that extends above the historic house, clerestory windows will be used. A new primary entrance will be added onto the Georgia Street side of the house, but the original main house entrance will remain.