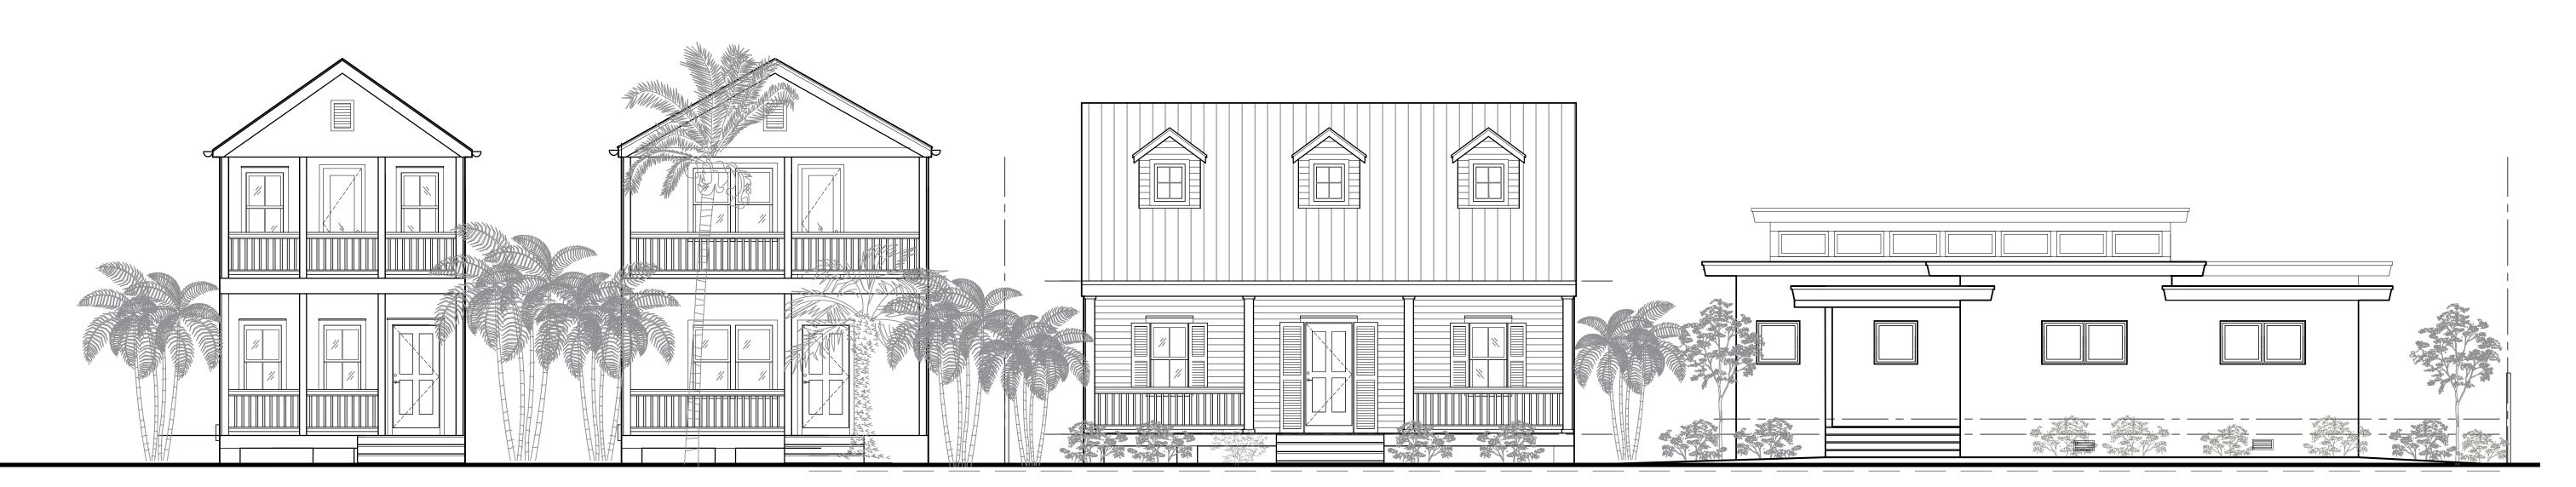

### New Structure:

The proposed structure meets all the guidelines for new construction. It will serve as a transition between the neighboring two-story structures and the one-story cbs structure. The proposed green roof on the rear of the structure will not be visible from the public right-of-way.

### Elevation of the Structure:

Since the structure is more atypical for the neighborhood, it never really had a relationship with the neighboring structures. The two structures on Angela Street and the structure on Georgia Street are not historic, built in 1985, 1995, and 1976 respectively. The elevation won't alter the character of this structure, as it is only a foot.