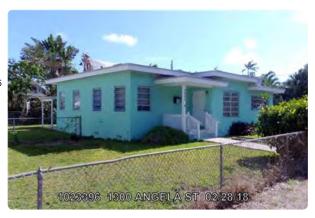

### **Site Facts:**

The one-story, cbs structure at 1300 Angela Street is listed as a noncontributing structure in the survey. The property appraiser's office states that the building was constructed in 1953, and it is designed in a standard Florida 1950/60s ranch style home with Mid-Century Modern elements: simple rectangular form with a flat roof with wide overhanging eaves, little exterior decorative detail, and the use of clean, simple lines. Located in the center of a double lot, it has undergone very few changes from the 1965 photograph.

The existing cbs structure will be relocated further to the west, reducing its front and side setbacks. Currently, the building has a 15-foot front setback and a 22 feet side setback. The applicant is proposing to relocate the structure 5 and a half feet forward towards Angela Street and 15 feet towards Georgia Street, meeting the current front and street-side setbacks. A storage unit in the rear and an area called a "Florida room" will be demolished. The "Florida Room" will be reconstructed in size after the house is relocated. When the building is relocated, it will be placed one foot taller to meet B.F.E. A new addition will be added onto the rear with a height of approximately 17 feet. It will be 3 and a half feet taller than the historic house. The new addition will have a flat roof, similar to the main house. For the portion of the addition that extends above the historic house, clerestory windows will be used. A new primary entrance will be added onto the Georgia Street side of the house, but the original main house entrance will remain.