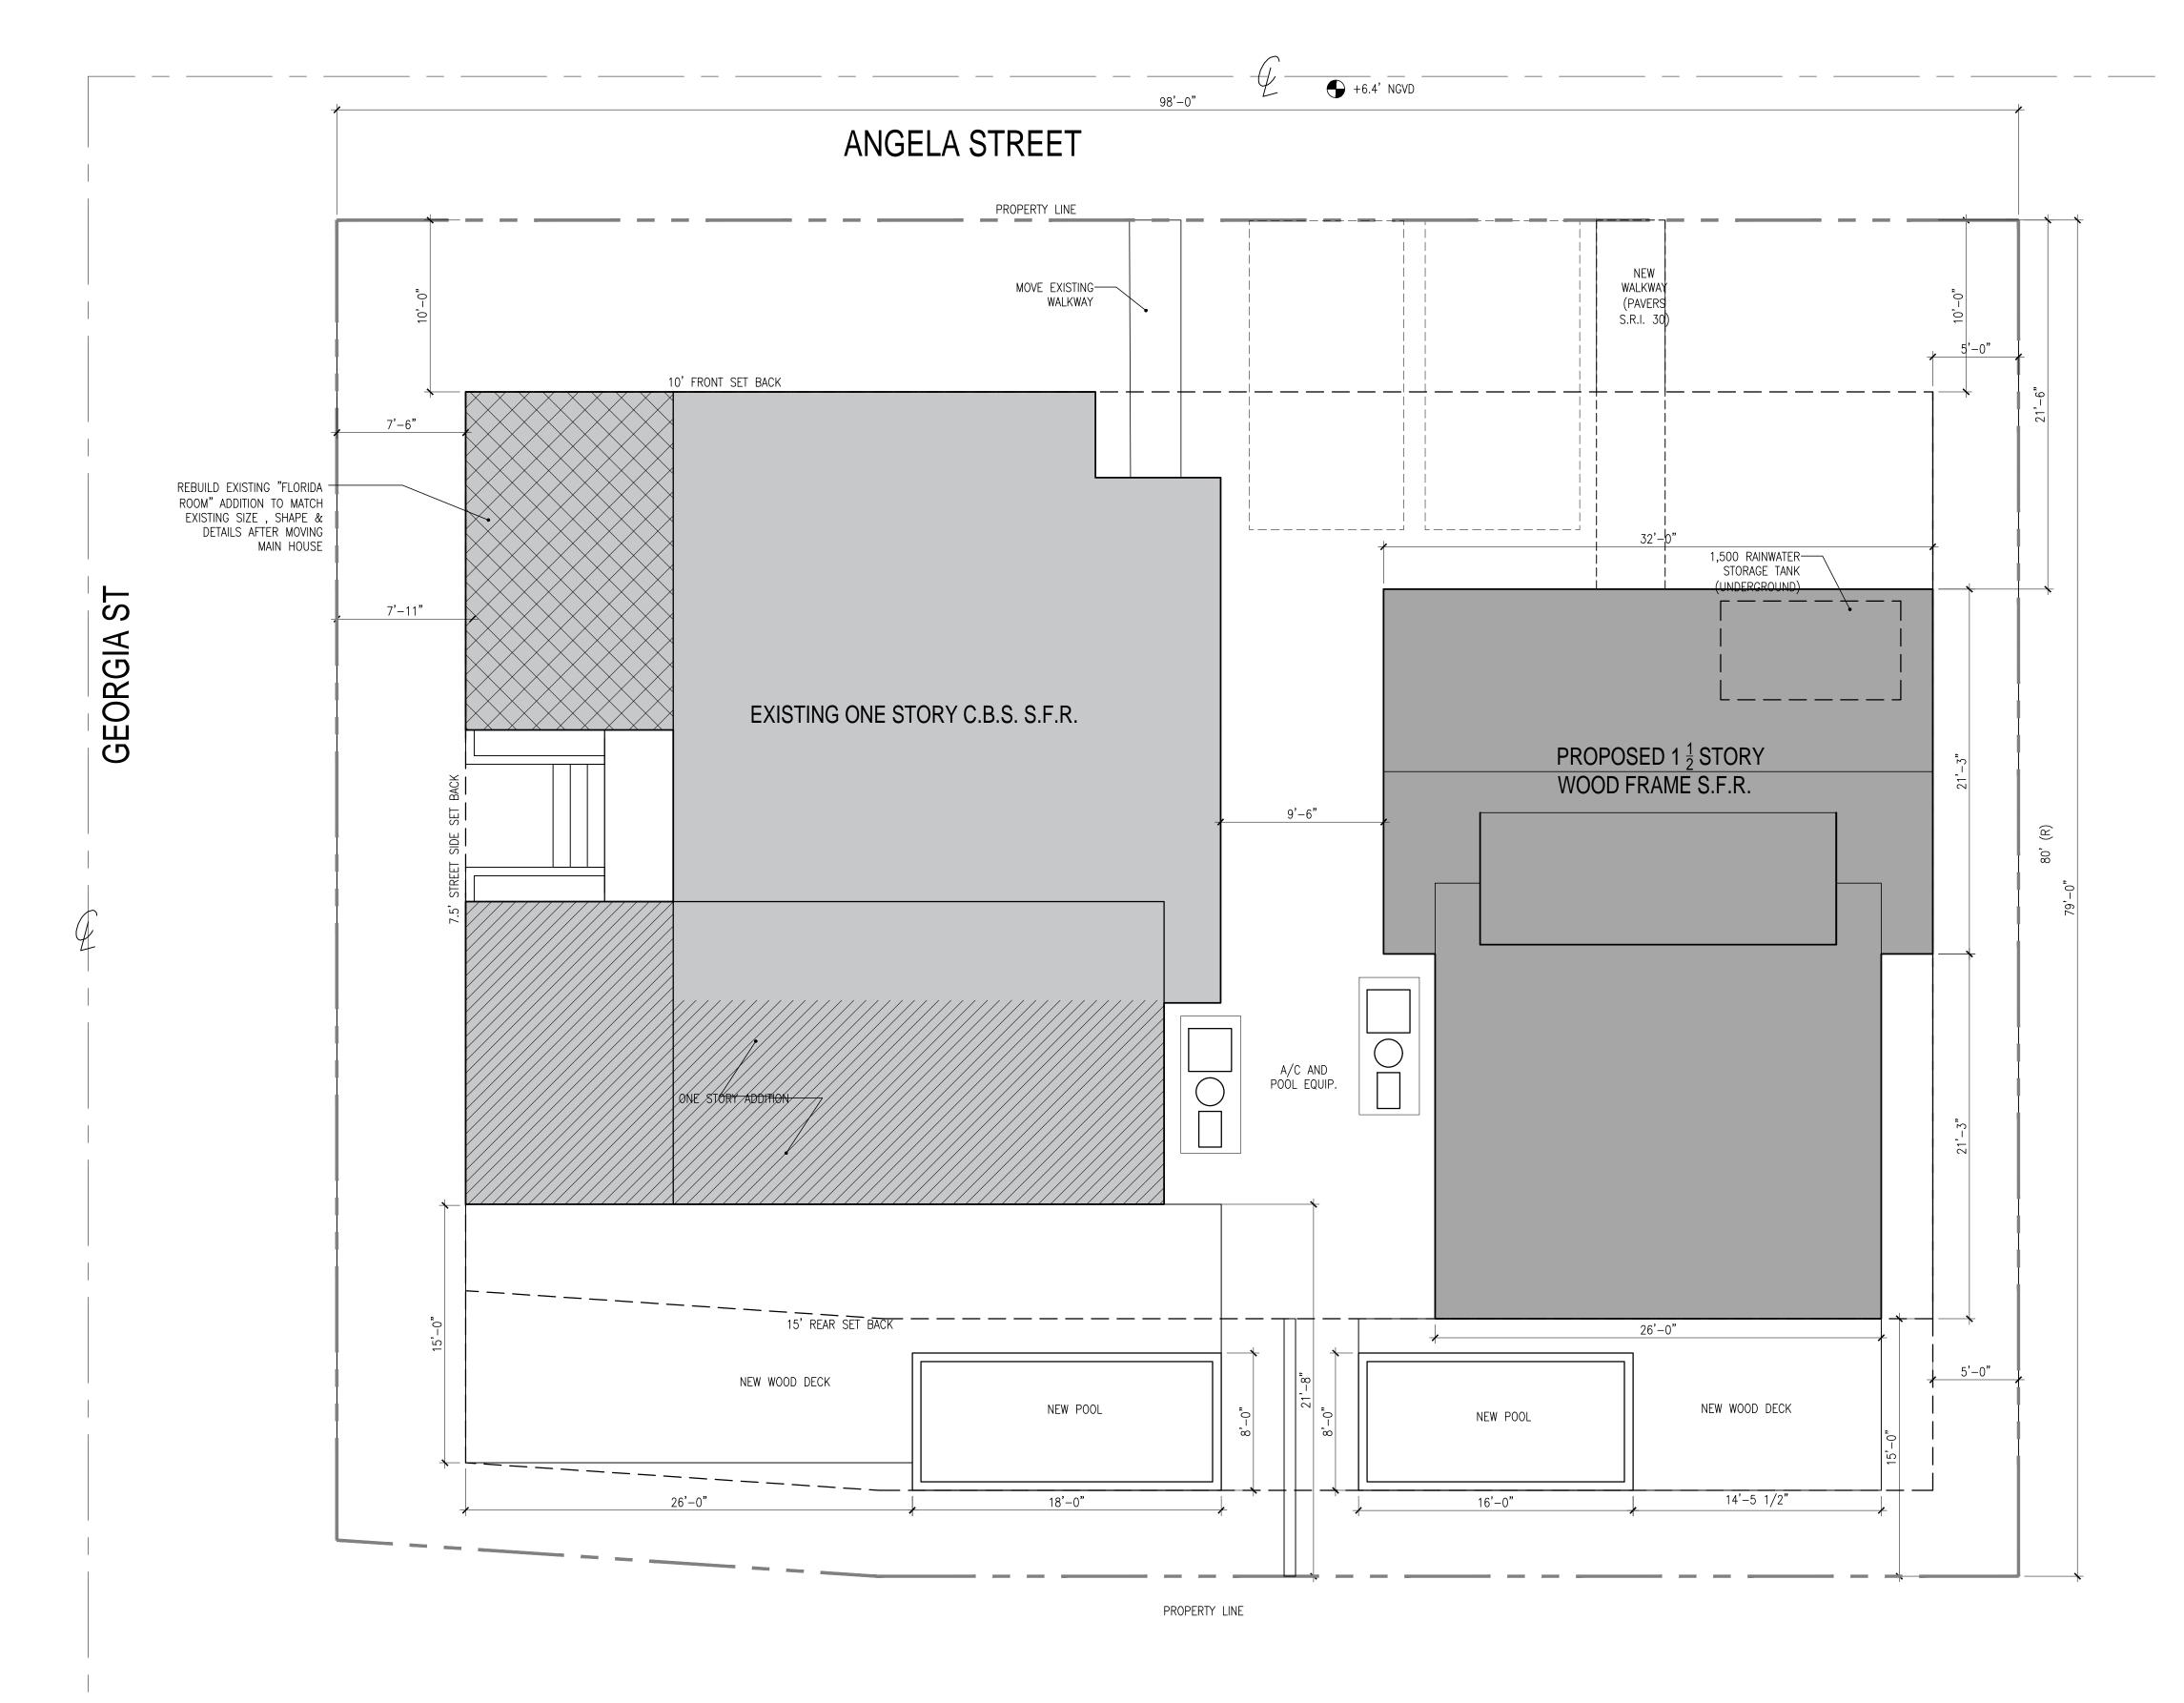

### **Staff Analysis**

This Certificate of Appropriateness proposes a new one and half story on the eastern side of the property. The new building will be setback 21 feet from the front property line. The structure will be 23 feet, 6 inches tall and will be traditional in design with a side gable roof, three small dormers on the front, a shed dormer on the rear, and a porch that spans the width of the building. The structure will have a rear one-story element with a green roof – an aspect of their application for BPAS. The building will have fiber-cement siding, aluminum impact doors and windows, and v-crimp roofing. The one-story section in the rear will have a fascia board that projects up to hide the green roof system.

Guideline 11 for additions and alterations state that, "the addition shall be lower than the original building height," and the proposed addition is 3 feet taller than the existing building. There is a difference in that this building a mid-century modern structure. It is normal for this typology to have additions or portions of the house that were taller than the front section of the house.

Typically, additions were set to the rear and/or side of the building. See the c.1965 photos below: Top two photos are 1021 Johnson Street. Bottom photo is 1016 Flagler Avenue.

This is very different from the frame vernacular structures that we normally deal with in the historic district – where the largest portion of the building was the front with smaller additions in the rear that tend to follow a train-like development. Mid-century ranches were rambling, horizontally focused, and often utilizing different roof heights. The character of 1300 Angela Street is its flat roofs, little exterior decoration, geometric form, and its wide overhanging eaves. The new addition reinforces the horizontality and geometry of the structure. The use of the clerestory windows at the top breaks up the massing and gives the addition a more transparent appearance.