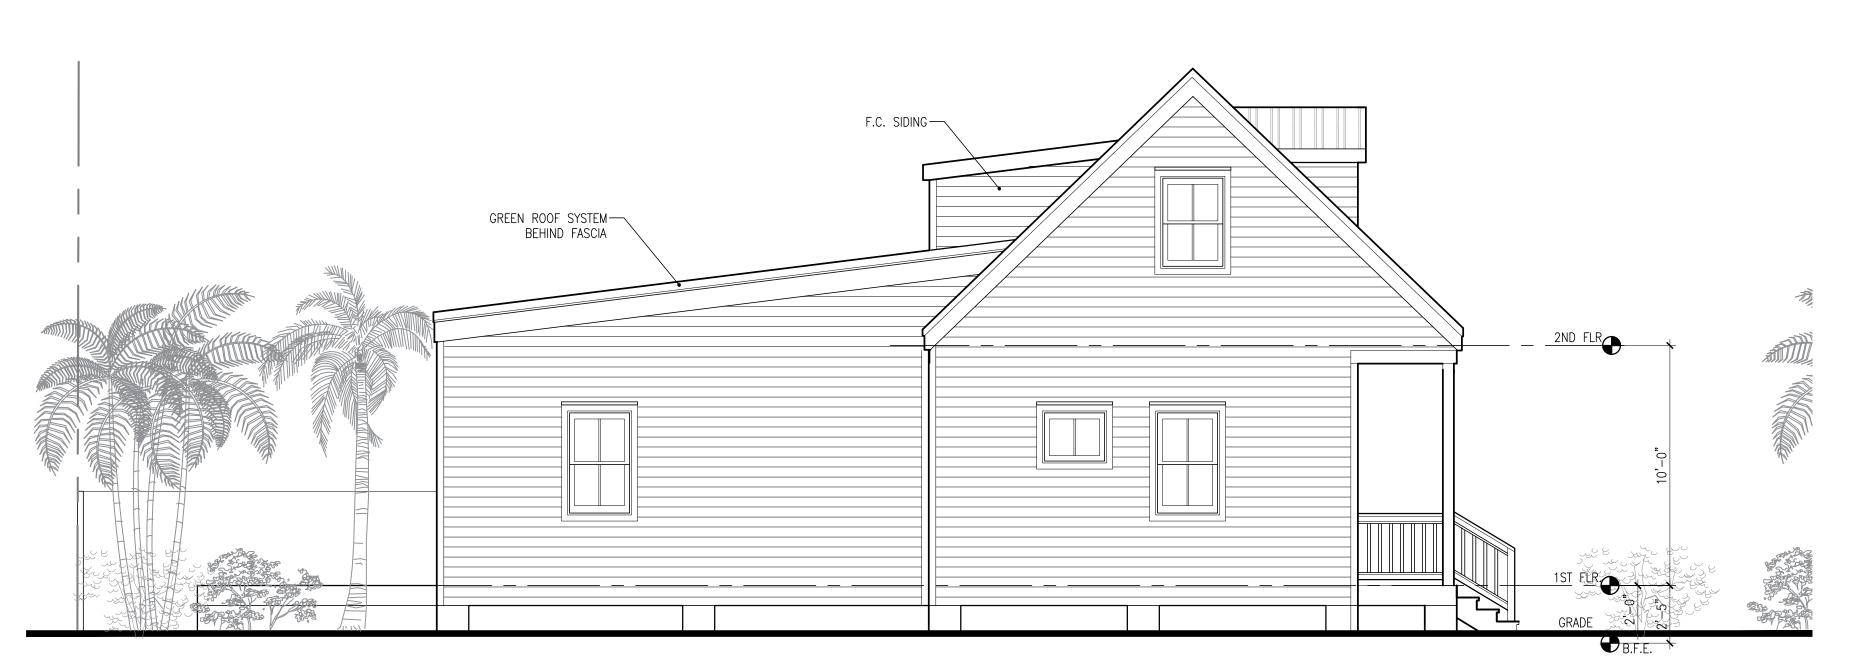

### **Staff Analysis**

This Certificate of Appropriateness proposes a new one and half story on the eastern side of the property. The new building will be setback 21 feet from the front property line. The structure will be 23 feet, 6 inches tall and will be traditional in design with a side gable roof, three small dormers on the front, a shed dormer on the rear, and a porch that spans the width of the building. The structure will have a rear one-story element with a green roof – an aspect of their application for BPAS. The building will have fiber-cement siding, aluminum impact doors and windows, and v-crimp roofing. The one-story section in the rear will have a fascia board that projects up to hide the green roof system.

The existing cbs structure will be relocated further to the west, reducing its front and side setbacks. Currently, the building has a 15-foot front setback and a 22 feet side setback. The applicant is proposing to relocate the structure 5 and a half feet forward towards Angela Street and 15 feet towards Georgia Street, meeting the current front and street-side setbacks. A storage unit in the rear and an area called a "Florida room" will be demolished. The "Florida Room" will be reconstructed in size after the house is relocated. When the building is relocated, it will be placed one foot taller to meet B.F.E. A new addition will be added onto the rear with a height of approximately 17 feet. It will be 3 and a half feet taller than the historic house. The new addition will have a flat roof, similar to the main house. For the portion of the addition that extends above the historic house, clerestory windows will be used. A new primary entrance will be added onto the Georgia Street side of the house, but the original main house entrance will remain.