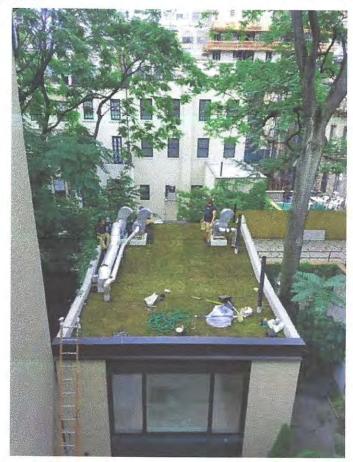

### **Staff Analysis**

This Certificate of Appropriateness proposes a new one and half story on the eastern side of the property. The new building will be setback 21 feet from the front property line. The structure will be 23 feet, 6 inches tall and will be traditional in design with a side gable roof, three small dormers on the front, a shed dormer on the rear, and a porch that spans the width of the building. The structure will have a rear one-story element with a green roof – an aspect of their application for BPAS. The building will have fiber-cement siding, aluminum impact doors and windows, and v-crimp roofing. The one-story section in the rear will have a fascia board that projects up to hide the green roof system.

### New Structure:

The proposed structure meets all the guidelines for new construction. It will serve as a transition between the neighboring two-story structures and the one-story cbs structure. The proposed green roof on the rear of the structure will not be visible from the public right-of-way.