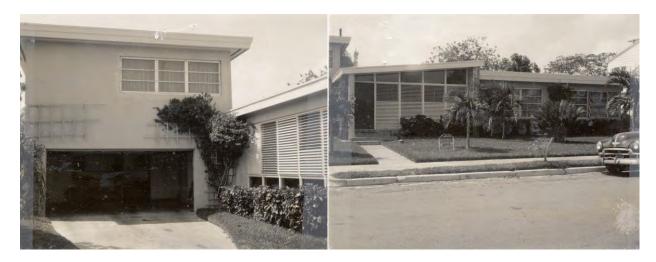

Typically, additions were set to the rear and/or side of the building. See the c.1965 photos below: Top two photos are 1021 Johnson Street. Bottom photo is 1016 Flagler Avenue.

This is very different from the frame vernacular structures that we normally deal with in the historic district – where the largest portion of the building was the front with smaller additions in the rear that tend to follow a train-like development. Mid-century ranches were rambling, horizontally focused, and often utilizing different roof heights. The character of 1300 Angela Street is its flat roofs, little exterior decoration, geometric form, and its wide overhanging eaves. The new addition reinforces the horizontality and geometry of the structure. The use of the clerestory windows at the top breaks up the massing and gives the addition a more transparent appearance.