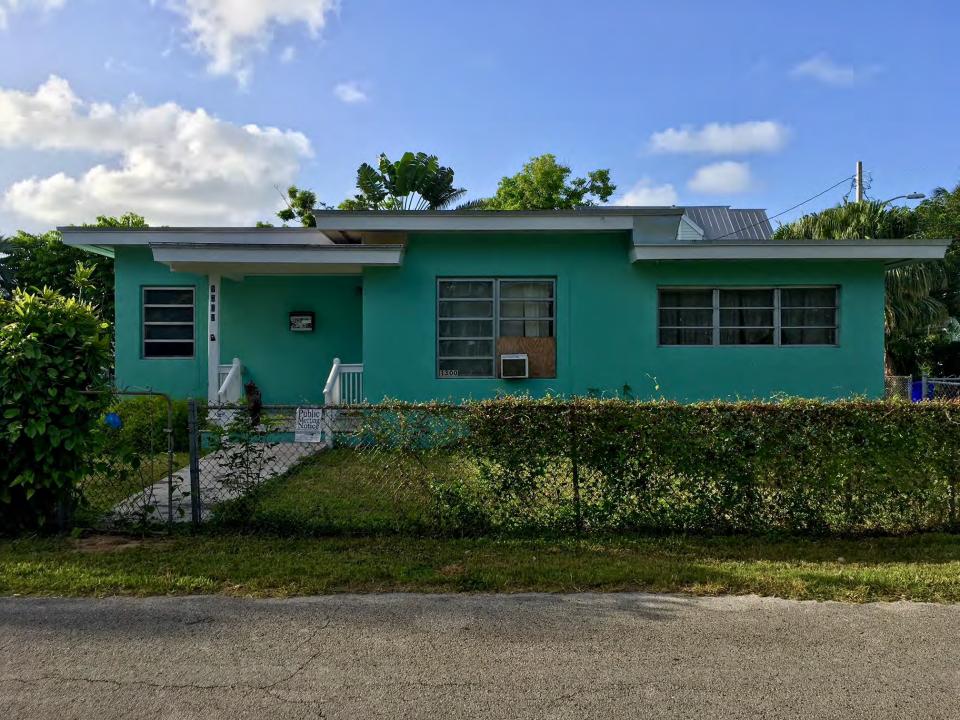

### **Site Facts:**

The one-story, cbs structure at 1300 Angela Street is listed as a noncontributing structure in the survey. The property appraiser's office states that the building was constructed in 1953, and it is designed in a standard Florida 1950/60s ranch style home with Mid-Century Modern elements: simple rectangular form with a flat roof with wide overhanging eaves, little exterior decorative detail, and the use of clean, simple lines. Located in the center of a double lot, it has undergone very few changes from the 1965 photograph.

The existing cbs structure will be relocated further to the west, reducing its front and side setbacks. Currently, the building has a 15-foot front setback and a 22 feet side setback. The applicant is proposing to relocate the structure 5 and a half feet forward towards Angela Street and 15 feet towards Georgia Street, meeting the current front and street-side setbacks. A storage unit in the rear and an area called a "Florida room" will be demolished. The "Florida Room" will be reconstructed in size after the house is relocated. When the building is relocated, it will be placed one foot taller to meet B.F.E. A new addition will be added onto the rear with a height of approximately 17 feet. It will be 3 and a half feet taller than the historic house. The new addition will have a flat roof, similar to the main house. For the portion of the addition that extends above the historic house, clerestory windows will be used. A new primary entrance will be added onto the Georgia Street side of the house, but the original main house entrance will remain.