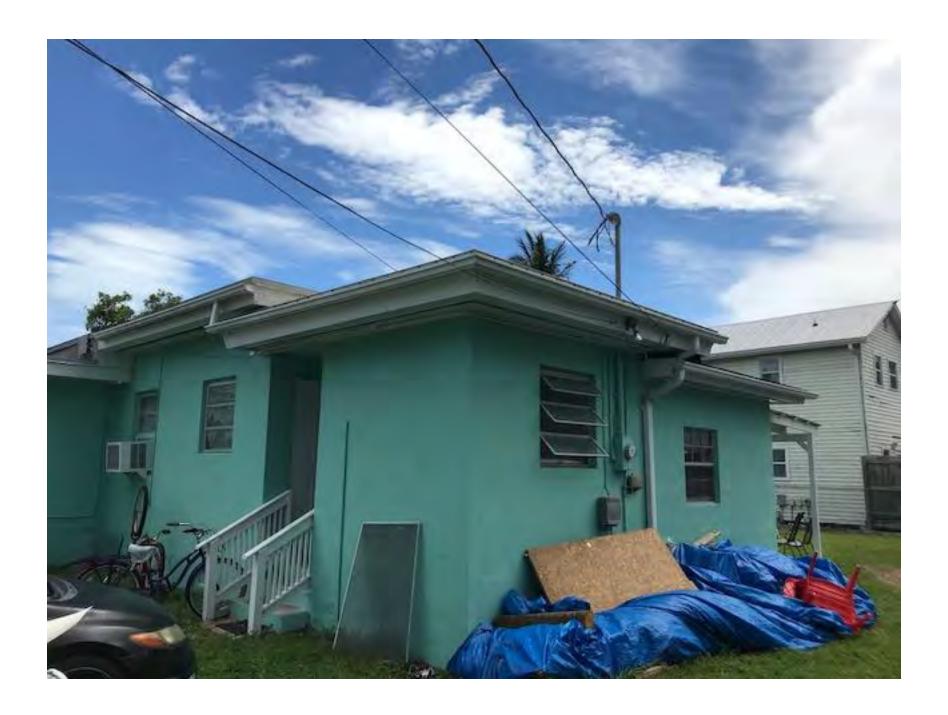

The existing cbs structure will be relocated further to the west, reducing its front and side setbacks. Currently, the building has a 15-foot front setback and a 22 feet side setback. The applicant is proposing to relocate the structure 5 and a half feet forward towards Angela Street and 15 feet towards Georgia Street, meeting the current front and street-side setbacks. A storage unit in the rear and an area called a "Florida room" will be demolished. The "Florida Room" will be reconstructed in size after the house is relocated. When the building is relocated, it will be placed one foot taller to meet B.F.E. A new addition will be added onto the rear with a height of approximately 17 feet. It will be 3 and a half feet taller than the historic house. The new addition will have a flat roof, similar to the main house. For the portion of the addition that extends above the historic house, clerestory windows will be used. A new primary entrance will be added onto the Georgia Street side of the house, but the original main house entrance will remain.

The plans also call for a new wood deck with a pool for each structure. The decks and pools will be located in the rear. Two new driveways will be created on Angela Street.