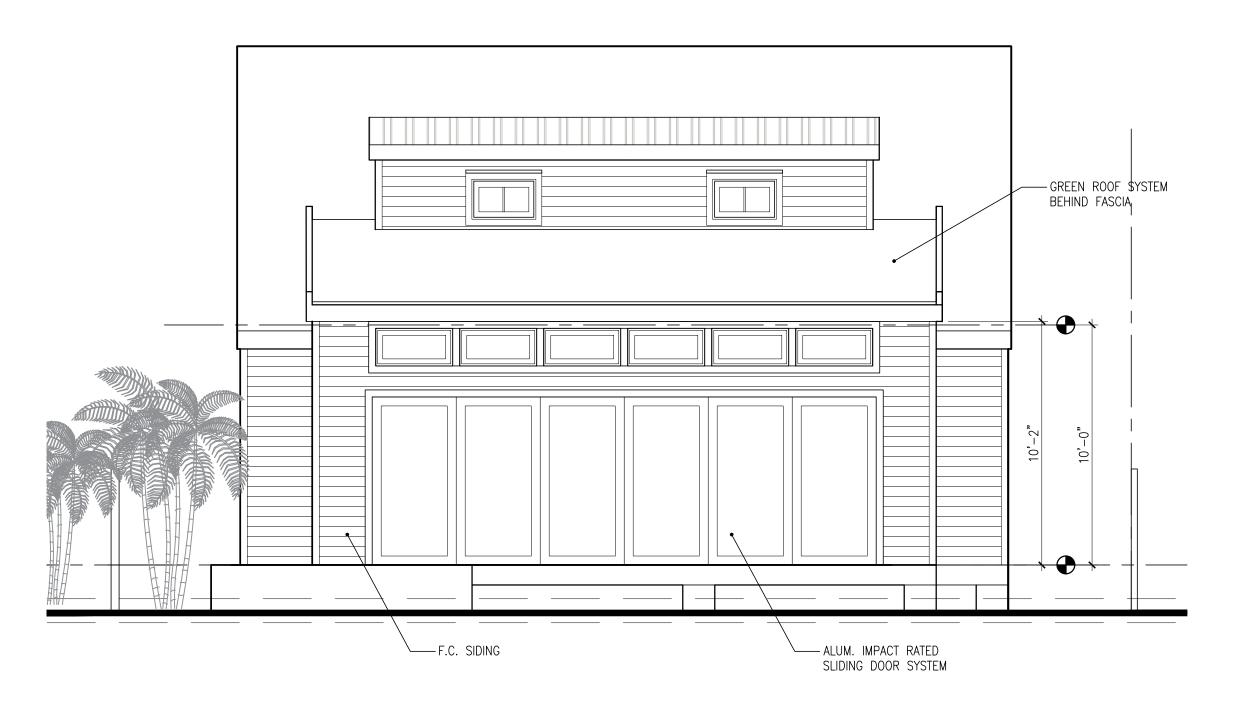

### **Staff Analysis**

This Certificate of Appropriateness proposes a new one and half story on the eastern side of the property. The new building will be setback 21 feet from the front property line. The structure will be 23 feet, 6 inches tall and will be traditional in design with a side gable roof, three small dormers on the front, a shed dormer on the rear, and a porch that spans the width of the building. The structure will have a rear one-story element with a green roof – an aspect of their application for BPAS. The building will have fiber-cement siding, aluminum impact doors and windows, and v-crimp roofing. The one-story section in the rear will have a fascia board that projects up to hide the green roof system.

### New Structure:

The proposed structure meets all the guidelines for new construction. It will serve as a transition between the neighboring two-story structures and the one-story cbs structure. The proposed green roof on the rear of the structure will not be visible from the public right-of-way.