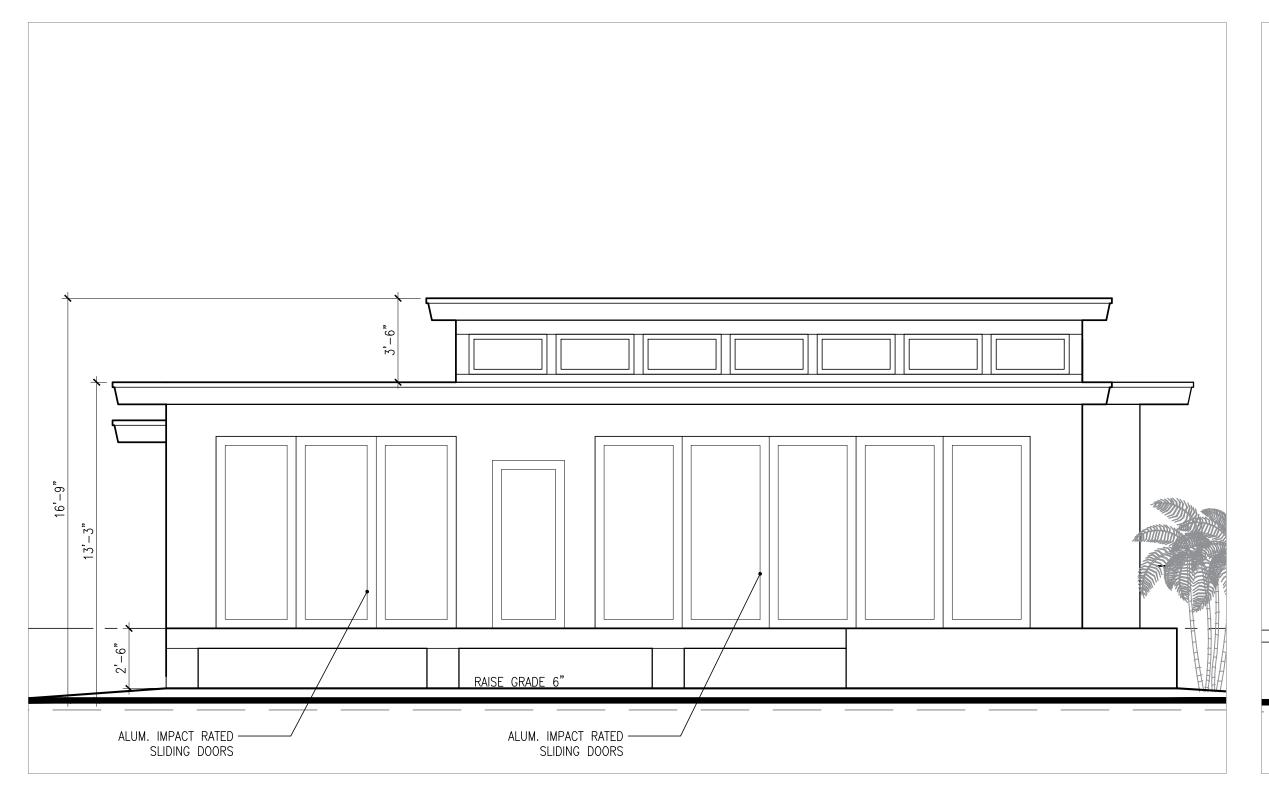

### **Staff Analysis**

This Certificate of Appropriateness proposes a new one and half story on the eastern side of the property. The new building will be setback 21 feet from the front property line. The structure will be 23 feet, 6 inches tall and will be traditional in design with a side gable roof, three small dormers on the front, a shed dormer on the rear, and a porch that spans the width of the building. The structure will have a rear one-story element with a green roof – an aspect of their application for BPAS. The building will have fiber-cement siding, aluminum impact doors and windows, and v-crimp roofing. The one-story section in the rear will have a fascia board that projects up to hide the green roof system.

The plans also call for a new wood deck with a pool for each structure. The decks and pools will be located in the rear. Two new driveways will be created on Angela Street.