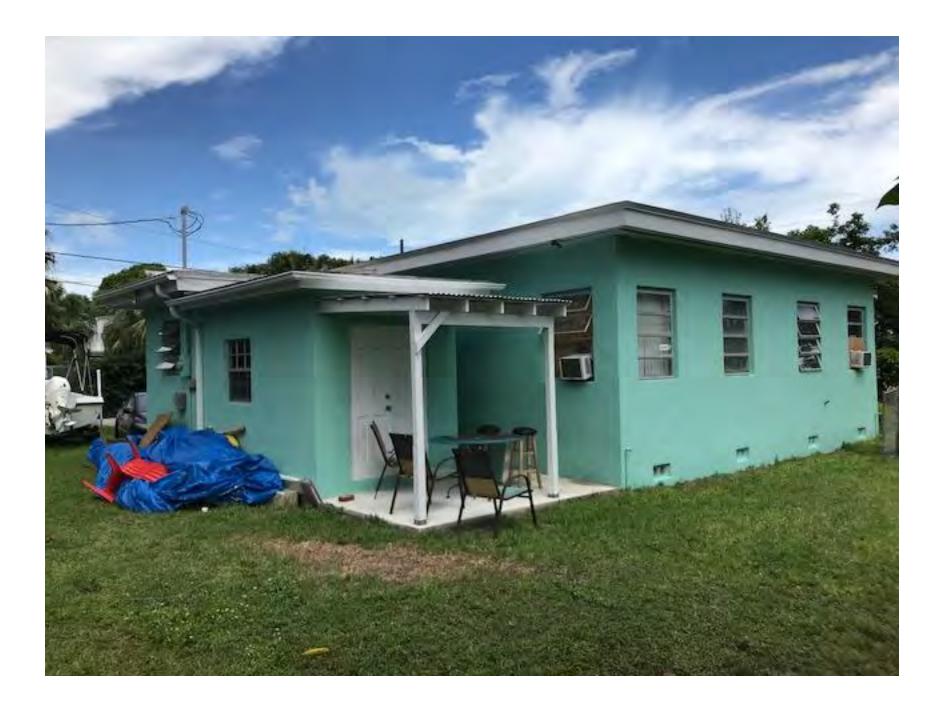

The existing cbs structure will be relocated further to the west, reducing its front and side setbacks. Currently, the building has a 15-foot front setback and a 22 feet side setback. The applicant is proposing to relocate the structure 5 and a half feet forward towards Angela Street and 15 feet towards Georgia Street, meeting the current front and street-side setbacks. A storage unit in the rear and an area called a "Florida room" will be demolished. The "Florida Room" will be reconstructed in size after the house is relocated. When the building is relocated, it will be placed one foot taller to meet B.F.E. A new addition will be added onto the rear with a height of approximately 17 feet. It will be 3 and a half feet taller than the historic house. The new addition will have a flat roof, similar to the main house. For the portion of the addition that extends above the historic house, clerestory windows will be used. A new primary entrance will be added onto the Georgia Street side of the house, but the original main house entrance will remain.

The plans also call for a new wood deck with a pool for each structure. The decks and pools will be located in the rear. Two new driveways will be created on Angela Street.