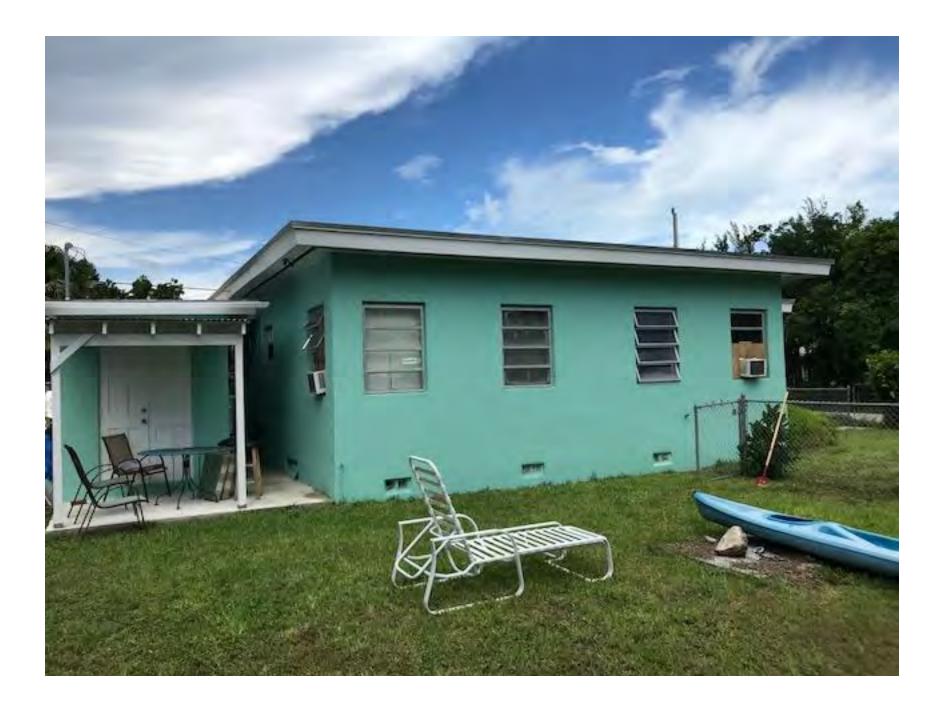

### **Site Facts:**

The one-story, cbs structure at 1300 Angela Street is listed as a noncontributing structure in the survey. The property appraiser's office states that the building was constructed in 1953, and it is designed in a standard Florida 1950/60s ranch style home with Mid-Century Modern elements: simple rectangular form with a flat roof with wide overhanging eaves, little exterior decorative detail, and the use of clean, simple lines. Located in the center of a double lot, it has undergone very few changes from the 1965 photograph.

The existing cbs structure will be relocated further to the west, reducing its front and side setbacks. Currently, the building has a 15-foot front setback and a 22 feet side setback. The applicant is proposing to relocate the structure 5 and a half feet forward towards Angela Street and 15 feet towards Georgia Street, meeting the current front and street-side setbacks. A storage unit in the rear and an area called a "Florida room" will be demolished. The "Florida Room" will be reconstructed in size after the house is relocated. When the building is relocated, it will be placed one foot taller to meet B.F.E. A new addition will be added onto the rear with a height of approximately 17 feet. It will be 3 and a half feet taller than the historic house. The new addition will have a flat roof, similar to the main house. For the portion of the addition that extends above the historic house, clerestory windows will be used. A new primary entrance will be added onto the Georgia Street side of the house, but the original main house entrance will remain.