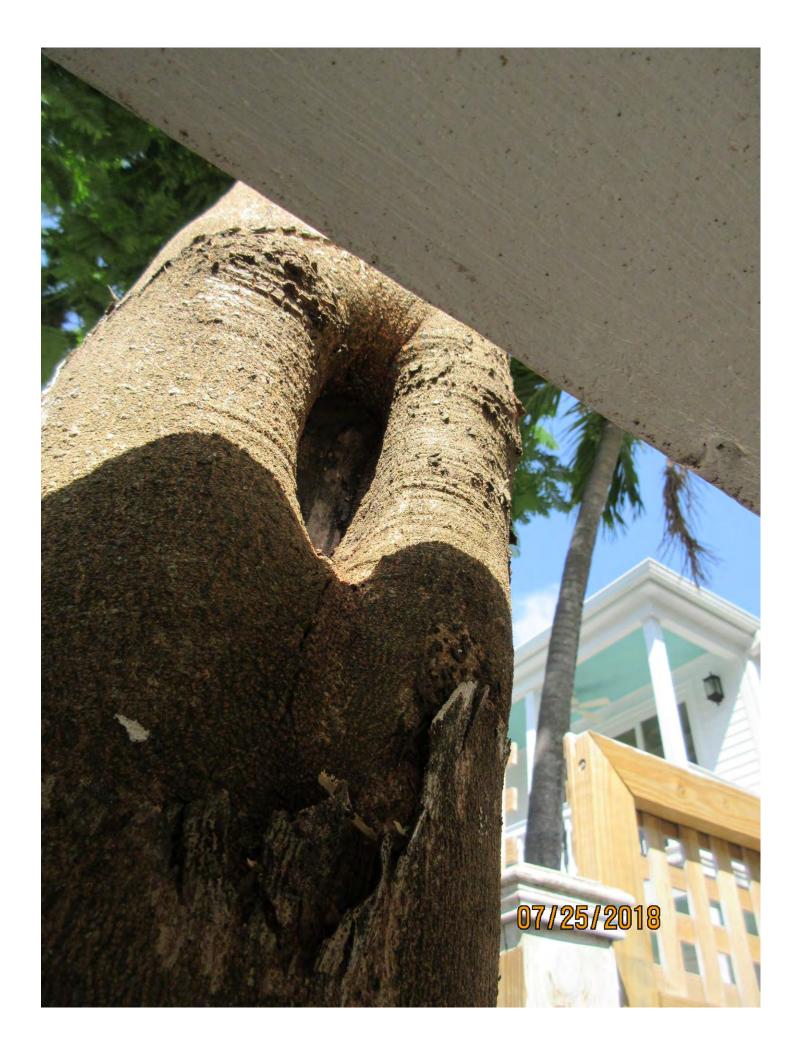

Tree Species: Royal Poinciana (Delonix regia)

Diameter: 7.9"

Location: 20% (wrong tree-wrong place, growing at structure foundation)

Species: 100% (on protected tree list)

Condition: 40% (poor, decay and insect issues at base of tree, old decay

hole in main trunk, canopy damage)

Total Average Value = 53%

Value x Diameter = 4.1 replacement caliper inches

Recommendation: Recommend approval of the removal of one (1) Royal Poinciana tree at 920 Eisenhower Drive to be replaced with 4.1 caliper inches of dicot or fruit trees from approved list, FL#1, to be planted on site.