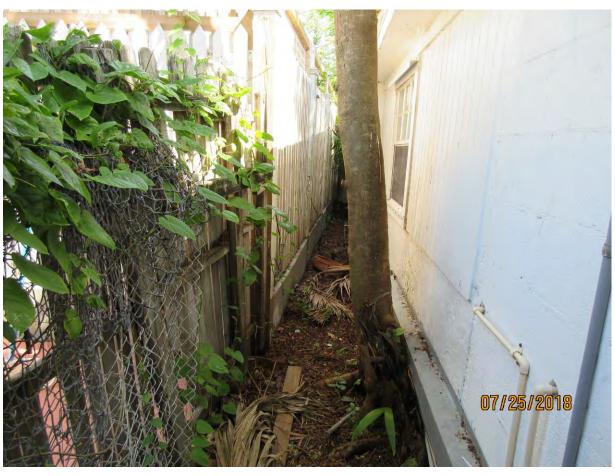

Tree Species: Royal Poinciana (Delonix regia)

Diameter: 7.9"

Location: 20% (wrong tree-wrong place, growing at structure foundation)

Species: 100% (on protected tree list)

Condition: 40% (poor, decay and insect issues at base of tree, old decay

## **Tree Permit Application**

|                                               | Date: July 6, 2018                                                                                              |
|-----------------------------------------------|-----------------------------------------------------------------------------------------------------------------|
| Please Clearly Print                          | All Information unless indicated otherwise.                                                                     |
| Tree Address                                  | 920 Eisenhower Drive, Key West, FL                                                                              |
| Cross/Corner Street                           | Truman Avenue                                                                                                   |
| List Tree Name(s) and Quantity                | One (1) Royal Poinciana                                                                                         |
| Species Type(s) check all that apply          | ( ) Palm ( ) Flowering ( ) Fruit ( ) Shade ( ) Unsure                                                           |
| Reason(s) for Application:                    | ( ) === ( ) ==== ( )                                                                                            |
| REMOVE ( ) Tree Heal                          | Ith ( ) Safety Other/Explain below                                                                              |
|                                               | ation ( ) Same Property ( ) Other/Explain below                                                                 |
|                                               | emoval ( ) Crown Cleaning/Thinning ( ) Crown Reduction                                                          |
|                                               | ing up against the wall of building close to rear property line and fence.                                      |
|                                               | essary to prevent damage to the building. Also, there is insufficient space for the tree,                       |
|                                               | tarting to rot near the base of the trunk.                                                                      |
|                                               |                                                                                                                 |
| <b>Property Owner Name</b>                    | Van D. Fischer                                                                                                  |
| <b>Property Owner eMail Address</b>           | van@vdf-law.com                                                                                                 |
| <b>Property Owner Mailing Address</b>         | 920 Eisenhower Drive, Key West, FL 33040                                                                        |
| Property Owner Mailing City                   | Key West State FL Zip 33040                                                                                     |
| Property Owner Phone Number                   | (305) 849 - 3893                                                                                                |
| Property Owner Signature                      | - Un D Jis C                                                                                                    |
| Representative Name                           |                                                                                                                 |
| Representative eMail Address                  |                                                                                                                 |
| <b>Representative Mailing Address</b>         |                                                                                                                 |
| Representative Mailing City                   | State Zip                                                                                                       |
| Representative Phone Number                   | ()                                                                                                              |
| NOTE: A Tree Representation Authorization     | form must accompany this application if someone other than the                                                  |
| owner will be representing the owner at a Tre | ee Commission meeting or picking up an issued Tree Permit.  Tree Representation Authorization form attached ( ) |
| <<<< Sketch location of tree i                | in this area including cross/corner Street >>>>                                                                 |
| •                                             | and area mercaning eross, corner serece >>>>                                                                    |
| Please ide                                    | entify tree(s) with colored tape                                                                                |
| 11 12                                         |                                                                                                                 |
| 1 8 /                                         |                                                                                                                 |
| Please see atta                               | ached                                                                                                           |
| 0 1 1 2                                       |                                                                                                                 |
| 1 800                                         |                                                                                                                 |
| 10                                            |                                                                                                                 |
| / /                                           |                                                                                                                 |