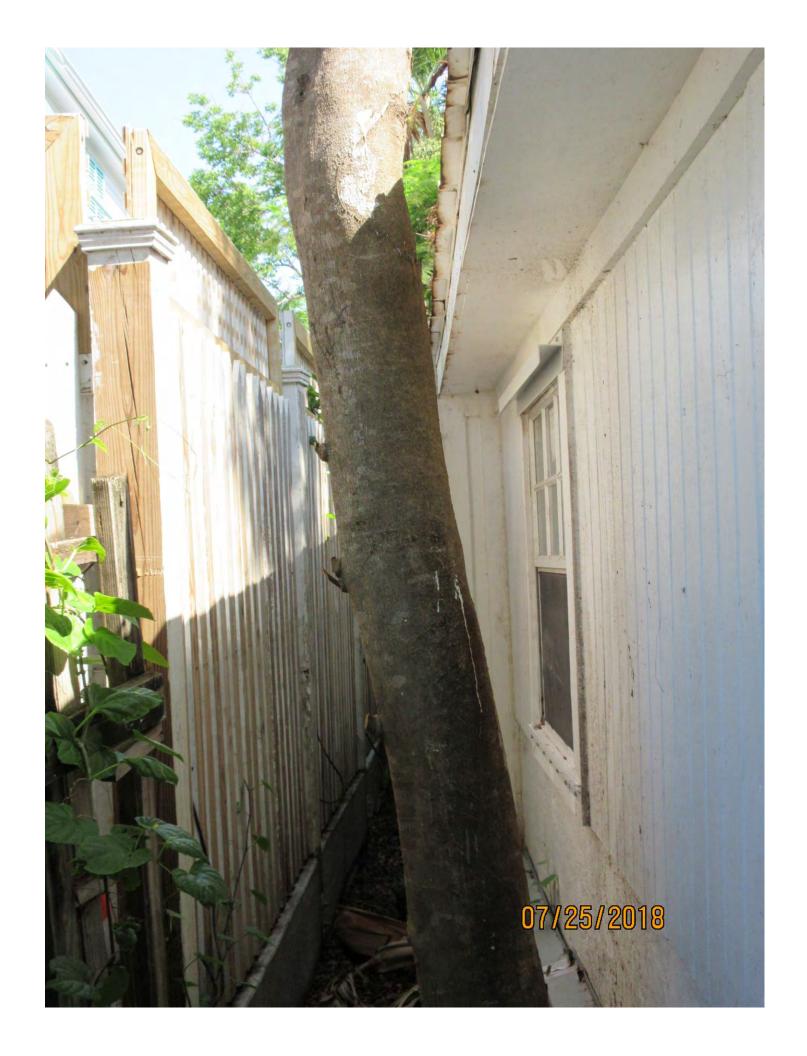

Tree Species: Royal Poinciana (Delonix regia)

Diameter: 7.9"

Location: 20% (wrong tree-wrong place, growing at structure foundation)

Species: 100% (on protected tree list)

Condition: 40% (poor, decay and insect issues at base of tree, old decay

hole in main trunk, canopy damage)

Total Average Value = 53%

Value x Diameter = 4.1 replacement caliper inches

Recommendation: Recommend approval of the removal of one (1) Royal Poinciana tree at 920 Eisenhower Drive to be replaced with 4.1 caliper inches of dicot or fruit trees from approved list, FL#1, to be planted on site.

## **Tree Permit Application**

|                                               | Date: July 6, 2018                                                                                              |
|-----------------------------------------------|-----------------------------------------------------------------------------------------------------------------|
| Please Clearly Print                          | All Information unless indicated otherwise.                                                                     |
| Tree Address                                  | 920 Eisenhower Drive, Key West, FL                                                                              |
| Cross/Corner Street                           | Truman Avenue                                                                                                   |
| List Tree Name(s) and Quantity                | One (1) Royal Poinciana                                                                                         |
| Species Type(s) check all that apply          | ( ) Palm ( ) Flowering ( ) Fruit ( ) Shade ( ) Unsure                                                           |
| Reason(s) for Application:                    | ( ) === ( ) ==== ( )                                                                                            |
| REMOVE ( ) Tree Heal                          | Ith ( ) Safety Other/Explain below                                                                              |
|                                               | ation ( ) Same Property ( ) Other/Explain below                                                                 |
|                                               | emoval ( ) Crown Cleaning/Thinning ( ) Crown Reduction                                                          |
|                                               | ing up against the wall of building close to rear property line and fence.                                      |
|                                               | essary to prevent damage to the building. Also, there is insufficient space for the tree,                       |
|                                               | tarting to rot near the base of the trunk.                                                                      |
|                                               |                                                                                                                 |
| <b>Property Owner Name</b>                    | Van D. Fischer                                                                                                  |
| <b>Property Owner eMail Address</b>           | van@vdf-law.com                                                                                                 |
| <b>Property Owner Mailing Address</b>         | 920 Eisenhower Drive, Key West, FL 33040                                                                        |
| Property Owner Mailing City                   | Key West State FL Zip 33040                                                                                     |
| Property Owner Phone Number                   | (305) 849 - 3893                                                                                                |
| Property Owner Signature                      | - Un D Jis C                                                                                                    |
| Representative Name                           |                                                                                                                 |
| Representative eMail Address                  |                                                                                                                 |
| <b>Representative Mailing Address</b>         |                                                                                                                 |
| Representative Mailing City                   | State Zip                                                                                                       |
| Representative Phone Number                   | ()                                                                                                              |
| NOTE: A Tree Representation Authorization     | form must accompany this application if someone other than the                                                  |
| owner will be representing the owner at a Tre | ee Commission meeting or picking up an issued Tree Permit.  Tree Representation Authorization form attached ( ) |
| <<<< Sketch location of tree i                | in this area including cross/corner Street >>>>                                                                 |
| •                                             | and area mercaning eross, corner serece >>>>                                                                    |
| Please ide                                    | entify tree(s) with colored tape                                                                                |
| 11 12                                         |                                                                                                                 |
| 1 8 /                                         |                                                                                                                 |
| Please see atta                               | ached                                                                                                           |
| 0 1 1 2                                       |                                                                                                                 |
| 1 800                                         |                                                                                                                 |
| 10                                            |                                                                                                                 |
| / /                                           |                                                                                                                 |