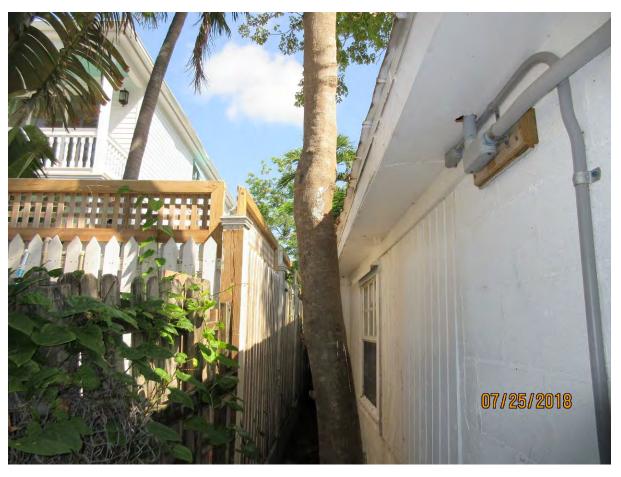

Tree Species: Royal Poinciana (Delonix regia)

Diameter: 7.9"

Location: 20% (wrong tree-wrong place, growing at structure foundation)

Species: 100% (on protected tree list)

Condition: 40% (poor, decay and insect issues at base of tree, old decay

## **Tree Permit Application**

|                                               | Date: July 6, 2018                                                                                              |
|-----------------------------------------------|-----------------------------------------------------------------------------------------------------------------|
| Please Clearly Print                          | All Information unless indicated otherwise.                                                                     |
| Tree Address                                  | 920 Eisenhower Drive, Key West, FL                                                                              |
| Cross/Corner Street                           | Truman Avenue                                                                                                   |
| List Tree Name(s) and Quantity                | One (1) Royal Poinciana                                                                                         |
| Species Type(s) check all that apply          | ( ) Palm ( ) Flowering ( ) Fruit ( ) Shade ( ) Unsure                                                           |
| Reason(s) for Application:                    | ( ) === ( ) ==== ( )                                                                                            |
| REMOVE ( ) Tree Heal                          | Ith ( ) Safety Other/Explain below                                                                              |
|                                               | ation ( ) Same Property ( ) Other/Explain below                                                                 |
|                                               | emoval ( ) Crown Cleaning/Thinning ( ) Crown Reduction                                                          |
|                                               | ing up against the wall of building close to rear property line and fence.                                      |
|                                               | essary to prevent damage to the building. Also, there is insufficient space for the tree,                       |
|                                               | tarting to rot near the base of the trunk.                                                                      |
|                                               |                                                                                                                 |
| <b>Property Owner Name</b>                    | Van D. Fischer                                                                                                  |
| <b>Property Owner eMail Address</b>           | van@vdf-law.com                                                                                                 |
| <b>Property Owner Mailing Address</b>         | 920 Eisenhower Drive, Key West, FL 33040                                                                        |
| Property Owner Mailing City                   | Key West State FL Zip 33040                                                                                     |
| Property Owner Phone Number                   | (305) 849 - 3893                                                                                                |
| Property Owner Signature                      | - Un D Jis C                                                                                                    |
| Representative Name                           |                                                                                                                 |
| Representative eMail Address                  |                                                                                                                 |
| <b>Representative Mailing Address</b>         |                                                                                                                 |
| Representative Mailing City                   | State Zip                                                                                                       |
| Representative Phone Number                   | ()                                                                                                              |
| NOTE: A Tree Representation Authorization     | form must accompany this application if someone other than the                                                  |
| owner will be representing the owner at a Tre | ee Commission meeting or picking up an issued Tree Permit.  Tree Representation Authorization form attached ( ) |
| <<<< Sketch location of tree i                | in this area including cross/corner Street >>>>                                                                 |
| •                                             | and area mercaning eross, corner serece >>>>                                                                    |
| Please ide                                    | entify tree(s) with colored tape                                                                                |
| 11 12                                         |                                                                                                                 |
| 1 8 /                                         |                                                                                                                 |
| Please see atta                               | ached                                                                                                           |
| 0 1 1 2                                       |                                                                                                                 |
| 1 800                                         |                                                                                                                 |
| 10                                            |                                                                                                                 |
| / /                                           |                                                                                                                 |