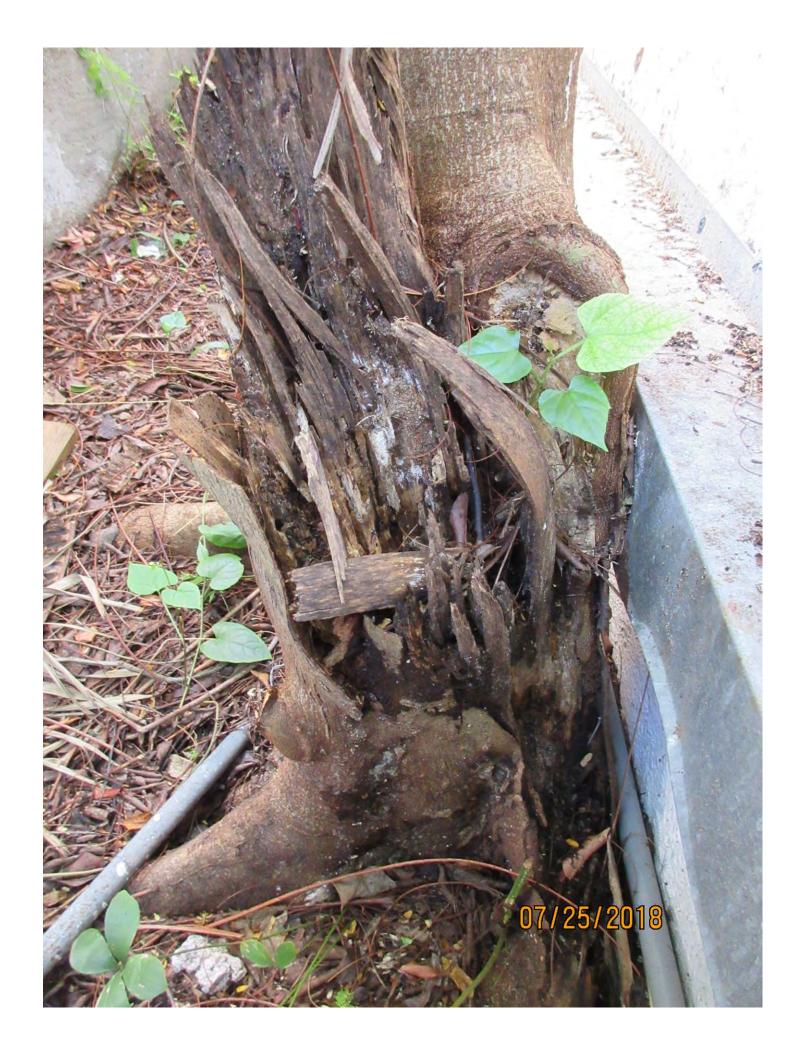

Tree Species: Royal Poinciana (Delonix regia)

Diameter: 7.9"

Location: 20% (wrong tree-wrong place, growing at structure foundation)

Species: 100% (on protected tree list)

Condition: 40% (poor, decay and insect issues at base of tree, old decay

hole in main trunk, canopy damage)

Total Average Value = 53%

Value x Diameter = 4.1 replacement caliper inches

Recommendation: Recommend approval of the removal of one (1) Royal Poinciana tree at 920 Eisenhower Drive to be replaced with 4.1 caliper inches of dicot or fruit trees from approved list, FL#1, to be planted on site.

## **Tree Permit Application**

|                                               | Date: July 6, 2018                                                                                              |
|-----------------------------------------------|-----------------------------------------------------------------------------------------------------------------|
| Please Clearly Print                          | All Information unless indicated otherwise.                                                                     |
| Tree Address                                  | 920 Eisenhower Drive, Key West, FL                                                                              |
| Cross/Corner Street                           | Truman Avenue                                                                                                   |
| List Tree Name(s) and Quantity                | One (1) Royal Poinciana                                                                                         |
| Species Type(s) check all that apply          | ( ) Palm ( ) Flowering ( ) Fruit ( ) Shade ( ) Unsure                                                           |
| Reason(s) for Application:                    | ( ) === ( ) ==== ( )                                                                                            |
| REMOVE ( ) Tree Heal                          | Ith ( ) Safety Other/Explain below                                                                              |
|                                               | ation ( ) Same Property ( ) Other/Explain below                                                                 |
|                                               | emoval ( ) Crown Cleaning/Thinning ( ) Crown Reduction                                                          |
|                                               | ing up against the wall of building close to rear property line and fence.                                      |
|                                               | essary to prevent damage to the building. Also, there is insufficient space for the tree,                       |
|                                               | tarting to rot near the base of the trunk.                                                                      |
|                                               |                                                                                                                 |
| <b>Property Owner Name</b>                    | Van D. Fischer                                                                                                  |
| <b>Property Owner eMail Address</b>           | van@vdf-law.com                                                                                                 |
| <b>Property Owner Mailing Address</b>         | 920 Eisenhower Drive, Key West, FL 33040                                                                        |
| Property Owner Mailing City                   | Key West State FL Zip 33040                                                                                     |
| Property Owner Phone Number                   | (305) 849 - 3893                                                                                                |
| Property Owner Signature                      | - Un D Jis C                                                                                                    |
| Representative Name                           |                                                                                                                 |
| Representative eMail Address                  |                                                                                                                 |
| <b>Representative Mailing Address</b>         |                                                                                                                 |
| Representative Mailing City                   | State Zip                                                                                                       |
| Representative Phone Number                   | ()                                                                                                              |
| NOTE: A Tree Representation Authorization     | form must accompany this application if someone other than the                                                  |
| owner will be representing the owner at a Tre | ee Commission meeting or picking up an issued Tree Permit.  Tree Representation Authorization form attached ( ) |
| <<<< Sketch location of tree i                | in this area including cross/corner Street >>>>                                                                 |
| •                                             | and area mercaning eross, corner serece >>>>                                                                    |
| Please ide                                    | entify tree(s) with colored tape                                                                                |
| 11 12                                         |                                                                                                                 |
| 1 8 /                                         |                                                                                                                 |
| Please see atta                               | ached                                                                                                           |
| 0 1 1 2                                       |                                                                                                                 |
| 1 800                                         |                                                                                                                 |
| 10                                            |                                                                                                                 |
| / /                                           |                                                                                                                 |