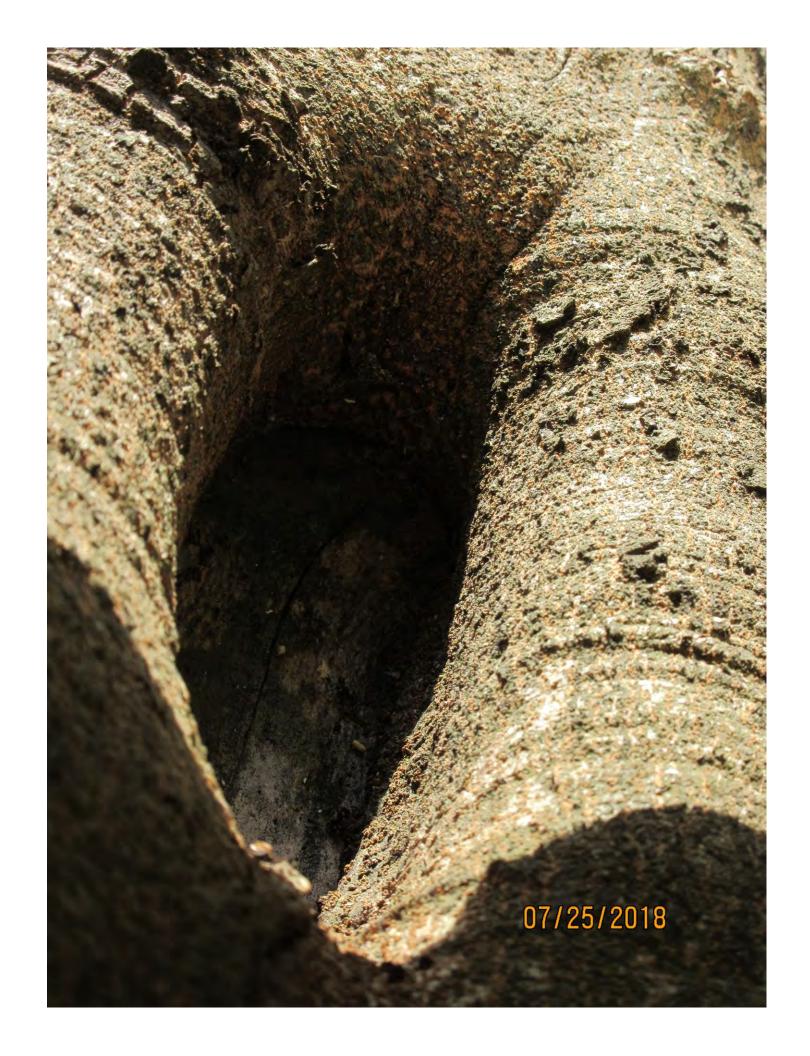

Tree Species: Royal Poinciana (Delonix regia)

Diameter: 7.9"

Location: 20% (wrong tree-wrong place, growing at structure foundation)

Species: 100% (on protected tree list)

Condition: 40% (poor, decay and insect issues at base of tree, old decay

hole in main trunk, canopy damage)

Total Average Value = 53%

Value x Diameter = 4.1 replacement caliper inches

Recommendation: Recommend approval of the removal of one (1) Royal Poinciana tree at 920 Eisenhower Drive to be replaced with 4.1 caliper inches of dicot or fruit trees from approved list, FL#1, to be planted on site.