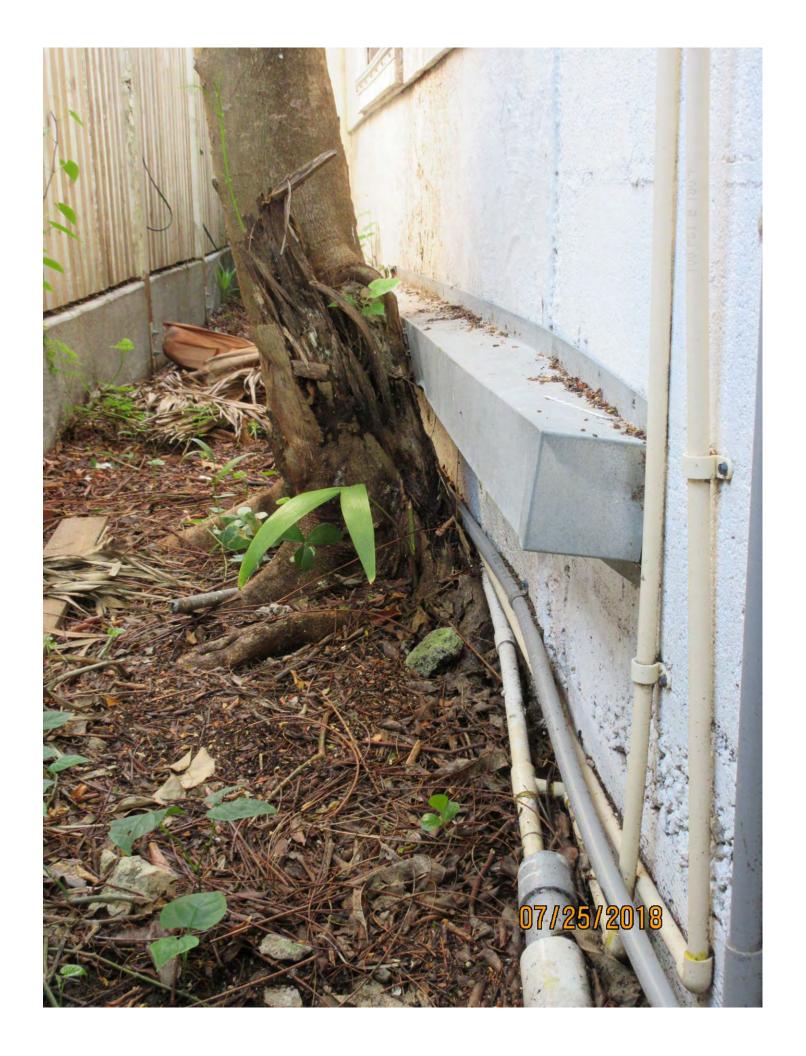

Tree Species: Royal Poinciana (Delonix regia)

Diameter: 7.9"

Location: 20% (wrong tree-wrong place, growing at structure foundation)

Species: 100% (on protected tree list)

Condition: 40% (poor, decay and insect issues at base of tree, old decay

hole in main trunk, canopy damage)

Total Average Value = 53%

Value x Diameter = 4.1 replacement caliper inches

Recommendation: Recommend approval of the removal of one (1) Royal Poinciana tree at 920 Eisenhower Drive to be replaced with 4.1 caliper inches of dicot or fruit trees from approved list, FL#1, to be planted on site.

## **Tree Permit Application**

|                                               | Date: July 6, 2018                                                                                              |
|-----------------------------------------------|-----------------------------------------------------------------------------------------------------------------|
| Please Clearly Print                          | All Information unless indicated otherwise.                                                                     |
| Tree Address                                  | 920 Eisenhower Drive, Key West, FL                                                                              |
| Cross/Corner Street                           | Truman Avenue                                                                                                   |
| List Tree Name(s) and Quantity                | One (1) Royal Poinciana                                                                                         |
| Species Type(s) check all that apply          | ( ) Palm ( ) Flowering ( ) Fruit ( ) Shade ( ) Unsure                                                           |
| Reason(s) for Application:                    | ( ) === ( ) ==== ( )                                                                                            |
| REMOVE ( ) Tree Heal                          | Ith ( ) Safety Other/Explain below                                                                              |
|                                               | ation ( ) Same Property ( ) Other/Explain below                                                                 |
|                                               | emoval ( ) Crown Cleaning/Thinning ( ) Crown Reduction                                                          |
|                                               | ing up against the wall of building close to rear property line and fence.                                      |
|                                               | essary to prevent damage to the building. Also, there is insufficient space for the tree,                       |
|                                               | tarting to rot near the base of the trunk.                                                                      |
|                                               |                                                                                                                 |
| <b>Property Owner Name</b>                    | Van D. Fischer                                                                                                  |
| <b>Property Owner eMail Address</b>           | van@vdf-law.com                                                                                                 |
| <b>Property Owner Mailing Address</b>         | 920 Eisenhower Drive, Key West, FL 33040                                                                        |
| Property Owner Mailing City                   | Key West State FL Zip 33040                                                                                     |
| Property Owner Phone Number                   | (305) 849 - 3893                                                                                                |
| Property Owner Signature                      | - Un D Jis C                                                                                                    |
| Representative Name                           |                                                                                                                 |
| Representative eMail Address                  |                                                                                                                 |
| <b>Representative Mailing Address</b>         |                                                                                                                 |
| Representative Mailing City                   | State Zip                                                                                                       |
| Representative Phone Number                   | ()                                                                                                              |
| NOTE: A Tree Representation Authorization     | form must accompany this application if someone other than the                                                  |
| owner will be representing the owner at a Tre | ee Commission meeting or picking up an issued Tree Permit.  Tree Representation Authorization form attached ( ) |
| <<<< Sketch location of tree i                | in this area including cross/corner Street >>>>                                                                 |
| •                                             | and area mercaning eross, corner serece >>>>                                                                    |
| Please ide                                    | entify tree(s) with colored tape                                                                                |
| 11 12                                         |                                                                                                                 |
| 1 8 /                                         |                                                                                                                 |
| Please see atta                               | ached                                                                                                           |
| 0 1 1 2                                       |                                                                                                                 |
| 1 800                                         |                                                                                                                 |
| 10                                            |                                                                                                                 |
| / /                                           |                                                                                                                 |