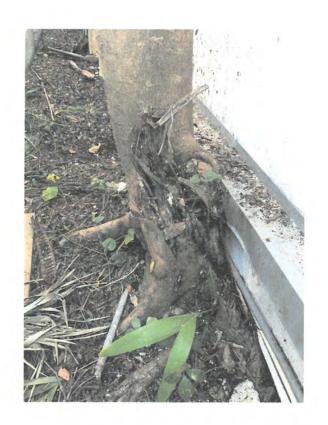

Tree Species: Royal Poinciana (Delonix regia)

Diameter: 7.9"

Location: 20% (wrong tree-wrong place, growing at structure foundation)

Species: 100% (on protected tree list)

Condition: 40% (poor, decay and insect issues at base of tree, old decay

hole in main trunk, canopy damage)

Total Average Value = 53%

Value x Diameter = 4.1 replacement caliper inches

Recommendation: Recommend approval of the removal of one (1) Royal Poinciana tree at 920 Eisenhower Drive to be replaced with 4.1 caliper inches of dicot or fruit trees from approved list, FL#1, to be planted on site.