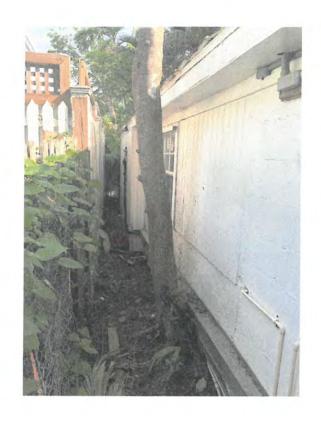

Tree Species: Royal Poinciana (Delonix regia)

Diameter: 7.9"

Location: 20% (wrong tree-wrong place, growing at structure foundation)

Species: 100% (on protected tree list)

Condition: 40% (poor, decay and insect issues at base of tree, old decay

hole in main trunk, canopy damage)

Total Average Value = 53%

Value x Diameter = 4.1 replacement caliper inches

Recommendation: Recommend approval of the removal of one (1) Royal Poinciana tree at 920 Eisenhower Drive to be replaced with 4.1 caliper inches of dicot or fruit trees from approved list, FL#1, to be planted on site.