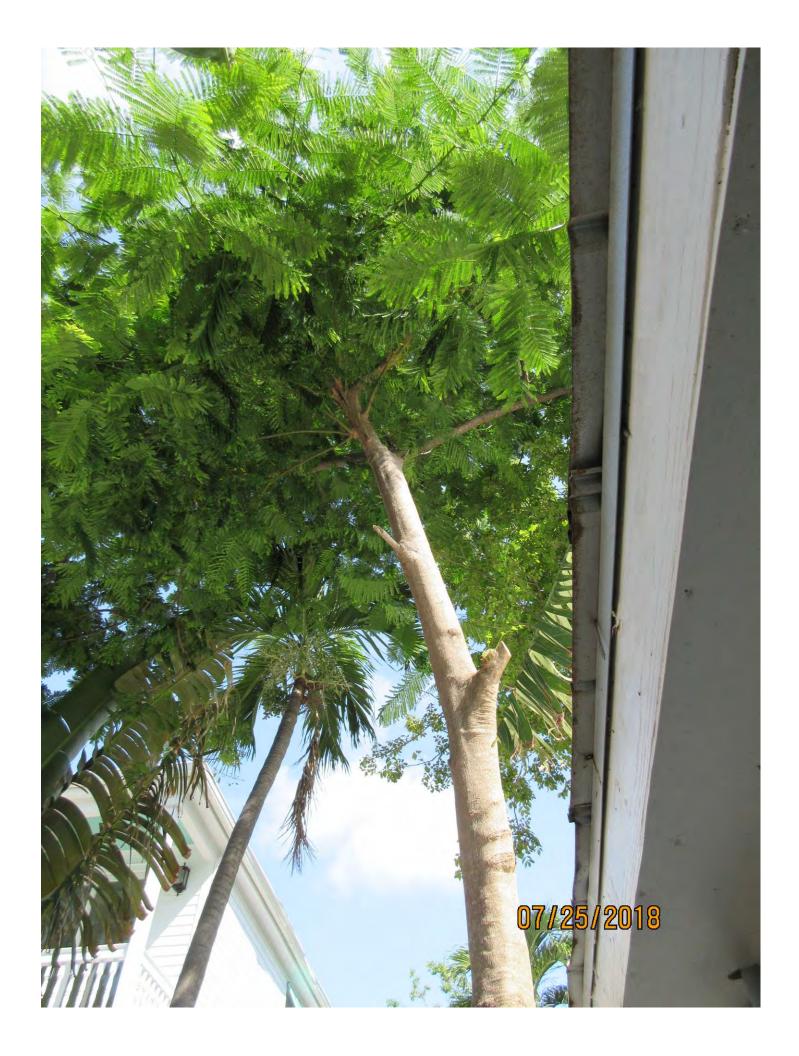

Tree Species: Royal Poinciana (Delonix regia)

Diameter: 7.9"

Location: 20% (wrong tree-wrong place, growing at structure foundation)

Species: 100% (on protected tree list)

Condition: 40% (poor, decay and insect issues at base of tree, old decay

hole in main trunk, canopy damage)

Total Average Value = 53%

Value x Diameter = 4.1 replacement caliper inches

Recommendation: Recommend approval of the removal of one (1) Royal Poinciana tree at 920 Eisenhower Drive to be replaced with 4.1 caliper inches of dicot or fruit trees from approved list, FL#1, to be planted on site.

## **Tree Permit Application**

|                                               | Date: July 6, 2018                                                                                              |
|-----------------------------------------------|-----------------------------------------------------------------------------------------------------------------|
| Please Clearly Print                          | All Information unless indicated otherwise.                                                                     |
| Tree Address                                  | 920 Eisenhower Drive, Key West, FL                                                                              |
| Cross/Corner Street                           | Truman Avenue                                                                                                   |
| List Tree Name(s) and Quantity                | One (1) Royal Poinciana                                                                                         |
| Species Type(s) check all that apply          | ( ) Palm ( ) Flowering ( ) Fruit ( ) Shade ( ) Unsure                                                           |
| Reason(s) for Application:                    | ( ) === ( ) ==== ( )                                                                                            |
| REMOVE ( ) Tree Heal                          | Ith ( ) Safety Other/Explain below                                                                              |
|                                               | ation ( ) Same Property ( ) Other/Explain below                                                                 |
|                                               | emoval ( ) Crown Cleaning/Thinning ( ) Crown Reduction                                                          |
|                                               | ing up against the wall of building close to rear property line and fence.                                      |
|                                               | essary to prevent damage to the building. Also, there is insufficient space for the tree,                       |
|                                               | tarting to rot near the base of the trunk.                                                                      |
|                                               |                                                                                                                 |
| <b>Property Owner Name</b>                    | Van D. Fischer                                                                                                  |
| <b>Property Owner eMail Address</b>           | van@vdf-law.com                                                                                                 |
| <b>Property Owner Mailing Address</b>         | 920 Eisenhower Drive, Key West, FL 33040                                                                        |
| Property Owner Mailing City                   | Key West State FL Zip 33040                                                                                     |
| Property Owner Phone Number                   | (305) 849 - 3893                                                                                                |
| Property Owner Signature                      | - Un D Jis C                                                                                                    |
| Representative Name                           |                                                                                                                 |
| Representative eMail Address                  |                                                                                                                 |
| <b>Representative Mailing Address</b>         |                                                                                                                 |
| Representative Mailing City                   | State Zip                                                                                                       |
| Representative Phone Number                   | ()                                                                                                              |
| NOTE: A Tree Representation Authorization     | form must accompany this application if someone other than the                                                  |
| owner will be representing the owner at a Tre | ee Commission meeting or picking up an issued Tree Permit.  Tree Representation Authorization form attached ( ) |
| <<<< Sketch location of tree i                | in this area including cross/corner Street >>>>                                                                 |
| •                                             | and area mercaning eross, corner serece >>>>                                                                    |
| Please ide                                    | entify tree(s) with colored tape                                                                                |
| 11 12                                         |                                                                                                                 |
| 1 8 /                                         |                                                                                                                 |
| Please see atta                               | ached                                                                                                           |
| 0 1 1 2                                       |                                                                                                                 |
| 1 800                                         |                                                                                                                 |
| 10                                            |                                                                                                                 |
| / /                                           |                                                                                                                 |