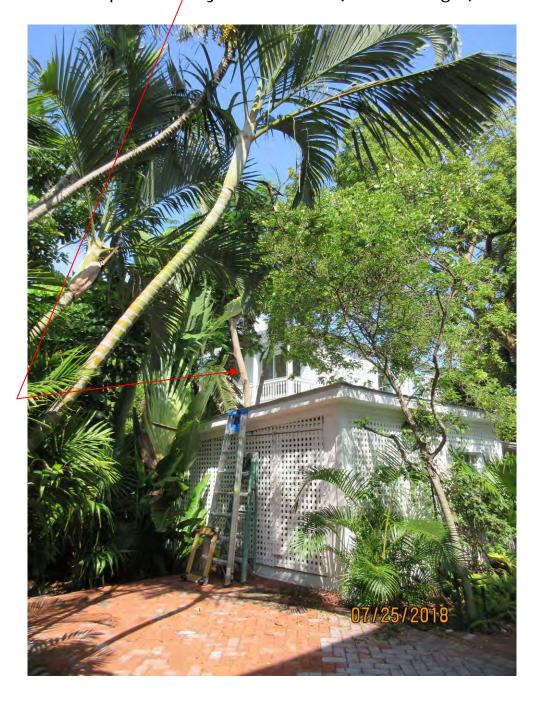

Tree Species: Royal Poinciana (Delonix regia)

Diameter: 7.9"

Location: 20% (wrong tree-wrong place, growing at structure foundation)

Species: 100% (on protected tree list)

Condition: 40% (poor, decay and insect issues at base of tree, old decay

hole in main trunk, canopy damage)

Total Average Value = 53%

Value x Diameter = 4.1 replacement caliper inches

Recommendation: Recommend approval of the removal of one (1) Royal Poinciana tree at 920 Eisenhower Drive to be replaced with 4.1 caliper inches of dicot or fruit trees from approved list, FL#1, to be planted on site.

## **Tree Permit Application**

|                                               | Date: July 6, 2018                                                                                              |
|-----------------------------------------------|-----------------------------------------------------------------------------------------------------------------|
| Please Clearly Print                          | All Information unless indicated otherwise.                                                                     |
| Tree Address                                  | 920 Eisenhower Drive, Key West, FL                                                                              |
| Cross/Corner Street                           | Truman Avenue                                                                                                   |
| List Tree Name(s) and Quantity                | One (1) Royal Poinciana                                                                                         |
| Species Type(s) check all that apply          | ( ) Palm ( ) Flowering ( ) Fruit ( ) Shade ( ) Unsure                                                           |
| Reason(s) for Application:                    | ( ) === ( ) ==== ( )                                                                                            |
| REMOVE ( ) Tree Heal                          | Ith ( ) Safety Other/Explain below                                                                              |
|                                               | ation ( ) Same Property ( ) Other/Explain below                                                                 |
|                                               | emoval ( ) Crown Cleaning/Thinning ( ) Crown Reduction                                                          |
|                                               | ing up against the wall of building close to rear property line and fence.                                      |
|                                               | essary to prevent damage to the building. Also, there is insufficient space for the tree,                       |
|                                               | tarting to rot near the base of the trunk.                                                                      |
|                                               |                                                                                                                 |
| <b>Property Owner Name</b>                    | Van D. Fischer                                                                                                  |
| <b>Property Owner eMail Address</b>           | van@vdf-law.com                                                                                                 |
| <b>Property Owner Mailing Address</b>         | 920 Eisenhower Drive, Key West, FL 33040                                                                        |
| Property Owner Mailing City                   | Key West State FL Zip 33040                                                                                     |
| Property Owner Phone Number                   | (305) 849 - 3893                                                                                                |
| Property Owner Signature                      | - Un D Jis C                                                                                                    |
| Representative Name                           |                                                                                                                 |
| Representative eMail Address                  |                                                                                                                 |
| <b>Representative Mailing Address</b>         |                                                                                                                 |
| Representative Mailing City                   | State Zip                                                                                                       |
| Representative Phone Number                   | ()                                                                                                              |
| NOTE: A Tree Representation Authorization     | form must accompany this application if someone other than the                                                  |
| owner will be representing the owner at a Tre | ee Commission meeting or picking up an issued Tree Permit.  Tree Representation Authorization form attached ( ) |
| <<<< Sketch location of tree i                | in this area including cross/corner Street >>>>                                                                 |
| •                                             | and area mercaning eross, corner serece >>>>                                                                    |
| Please ide                                    | entify tree(s) with colored tape                                                                                |
| 11 12                                         |                                                                                                                 |
| 1 8 /                                         |                                                                                                                 |
| Please see atta                               | ached                                                                                                           |
| 0 1 1 2                                       |                                                                                                                 |
| 1 800                                         |                                                                                                                 |
| 10                                            |                                                                                                                 |
| / /                                           |                                                                                                                 |