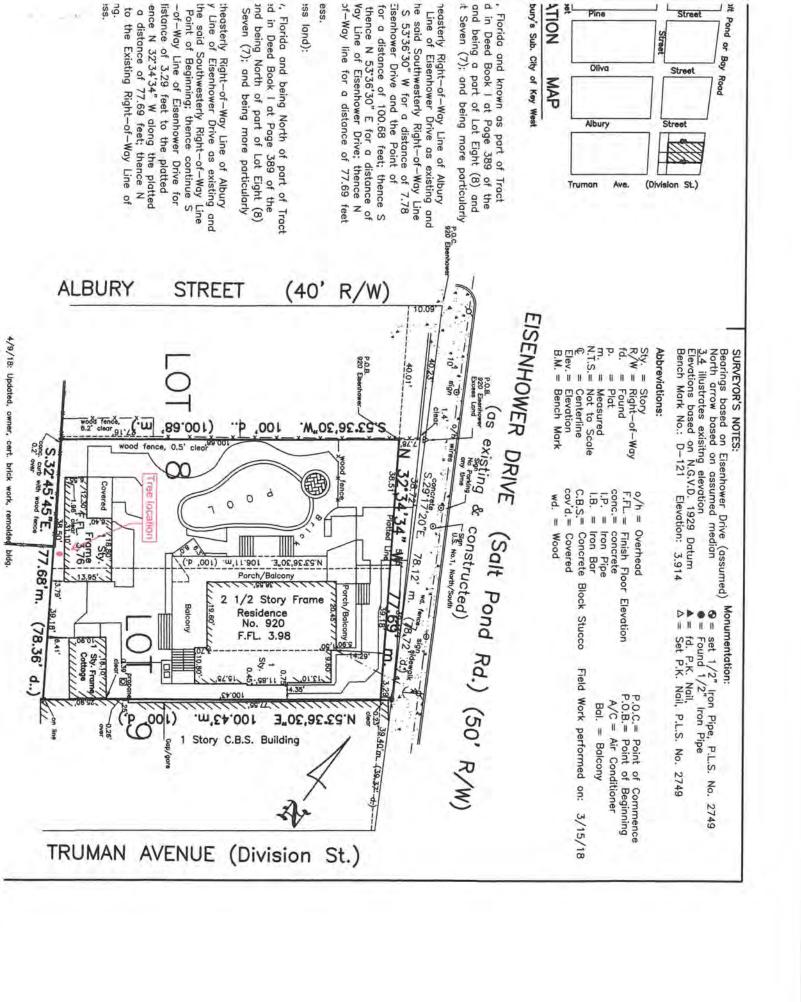

## **Tree Permit Application**

|                                               | Date: July 6, 2018                                                                                              |
|-----------------------------------------------|-----------------------------------------------------------------------------------------------------------------|
| Please Clearly Print                          | All Information unless indicated otherwise.                                                                     |
| Tree Address                                  | 920 Eisenhower Drive, Key West, FL                                                                              |
| Cross/Corner Street                           | Truman Avenue                                                                                                   |
| List Tree Name(s) and Quantity                | One (1) Royal Poinciana                                                                                         |
| Species Type(s) check all that apply          | ( ) Palm ( ) Flowering ( ) Fruit ( ) Shade ( ) Unsure                                                           |
| Reason(s) for Application:                    | ( ) === ( ) ==== ( )                                                                                            |
| REMOVE ( ) Tree Heal                          | Ith ( ) Safety Other/Explain below                                                                              |
|                                               | ation ( ) Same Property ( ) Other/Explain below                                                                 |
|                                               | emoval ( ) Crown Cleaning/Thinning ( ) Crown Reduction                                                          |
|                                               | ing up against the wall of building close to rear property line and fence.                                      |
|                                               | essary to prevent damage to the building. Also, there is insufficient space for the tree,                       |
|                                               | tarting to rot near the base of the trunk.                                                                      |
|                                               |                                                                                                                 |
| <b>Property Owner Name</b>                    | Van D. Fischer                                                                                                  |
| <b>Property Owner eMail Address</b>           | van@vdf-law.com                                                                                                 |
| <b>Property Owner Mailing Address</b>         | 920 Eisenhower Drive, Key West, FL 33040                                                                        |
| Property Owner Mailing City                   | Key West State FL Zip 33040                                                                                     |
| Property Owner Phone Number                   | (305) 849 - 3893                                                                                                |
| Property Owner Signature                      | - Un D Jis C                                                                                                    |
| Representative Name                           |                                                                                                                 |
| Representative eMail Address                  |                                                                                                                 |
| <b>Representative Mailing Address</b>         |                                                                                                                 |
| Representative Mailing City                   | State Zip                                                                                                       |
| Representative Phone Number                   | ()                                                                                                              |
| NOTE: A Tree Representation Authorization     | form must accompany this application if someone other than the                                                  |
| owner will be representing the owner at a Tre | ee Commission meeting or picking up an issued Tree Permit.  Tree Representation Authorization form attached ( ) |
| <<<< Sketch location of tree i                | in this area including cross/corner Street >>>>                                                                 |
| •                                             | and area mercaning eross, corner serece >>>>                                                                    |
| Please ide                                    | entify tree(s) with colored tape                                                                                |
| 11 12                                         |                                                                                                                 |
| 1 8 /                                         |                                                                                                                 |
| Please see atta                               | ached                                                                                                           |
| 0 1 1 2                                       |                                                                                                                 |
| 1 800                                         |                                                                                                                 |
| 10                                            |                                                                                                                 |
| / /                                           |                                                                                                                 |