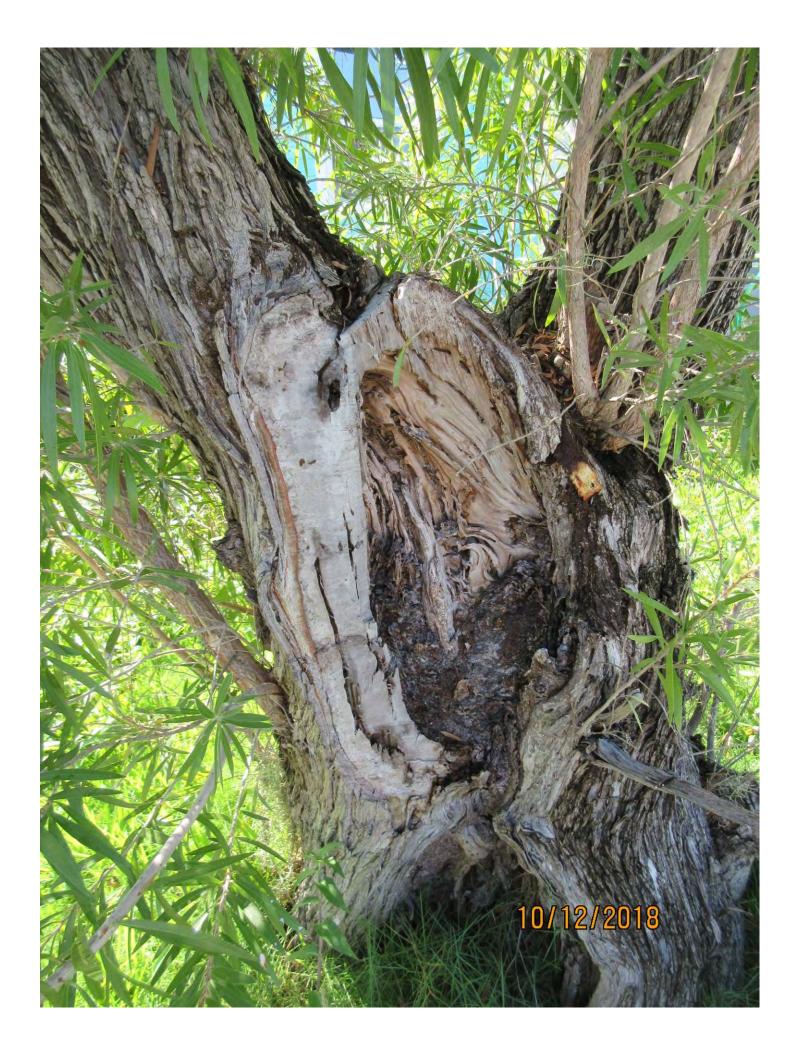

Tree Species: Bottlebrush (Callistemon sp.)

Diameter: 19.7" Location: 80% (front yard tree) Species: 50% (not on protected or not protected tree list) Condition: 30% (very poor, some decay, evidence of termites at base of tree, most of growth is regrowth-major storm damaged to main tree structure) Total Average Value = 53% Value x Diameter = 10.4 replacement caliper inches

Recommendation: Recommend approval of the removal of one (1) Bottlebrush tree at 2108 Harris Avenue to be replaced with 10.4 caliper inches of dicot or fruit trees from approved list, FL#1, to be planted on site.