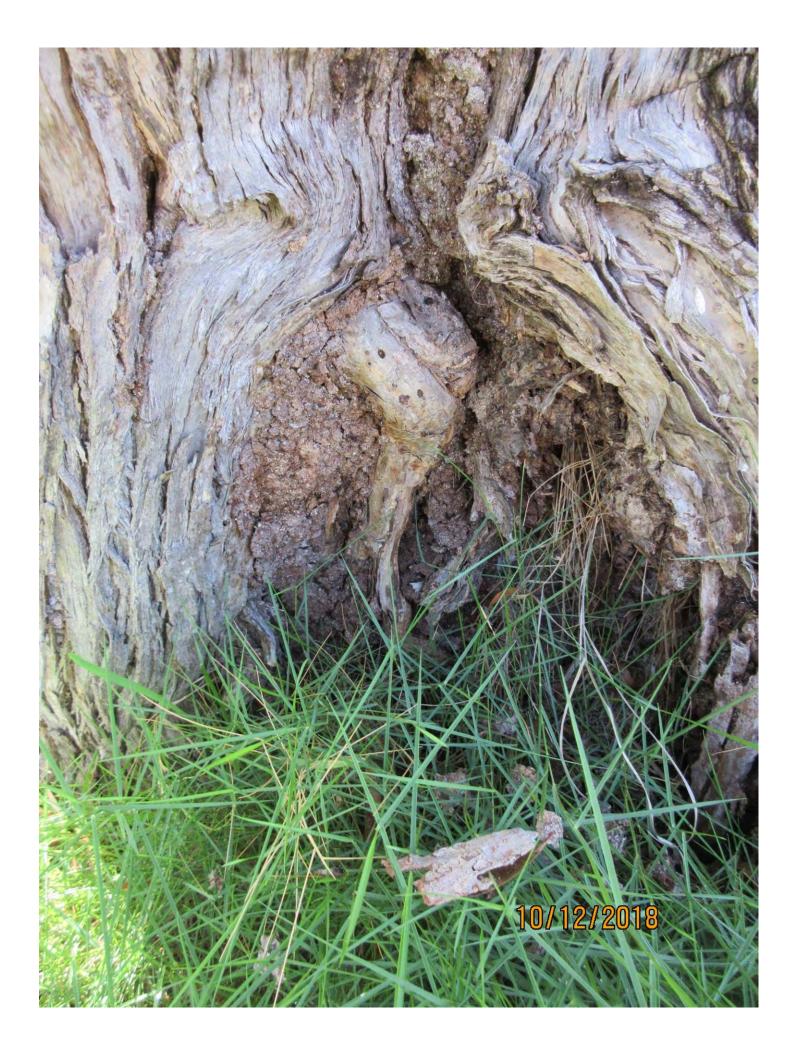

Tree Species: Bottlebrush (Callistemon sp.)

Diameter: 19.7" Location: 80% (front yard tree) Species: 50% (not on protected or not protected tree list) Condition: 30% (very poor, some decay, evidence of termites at base of tree, most of growth is regrowth-major storm damaged to main tree structure) Total Average Value = 53% Value x Diameter = 10.4 replacement caliper inches

Recommendation: Recommend approval of the removal of one (1) Bottlebrush tree at 2108 Harris Avenue to be replaced with 10.4 caliper inches of dicot or fruit trees from approved list, FL#1, to be planted on site.