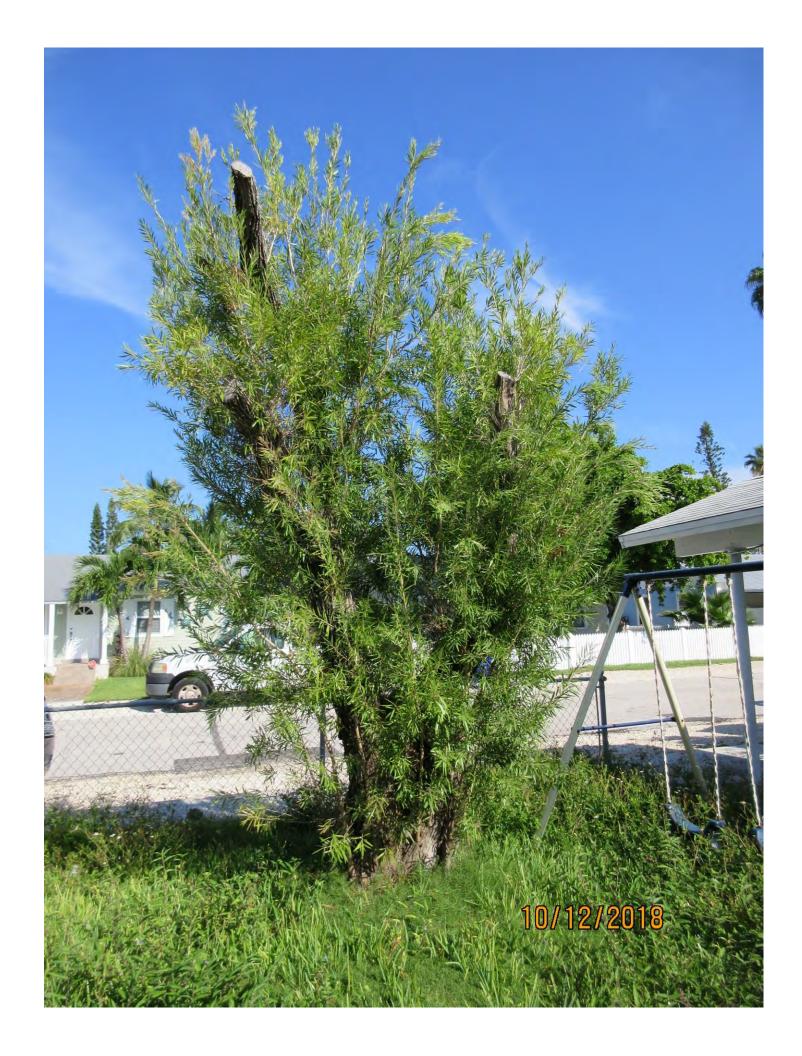

Tree Species: Bottlebrush (Callistemon sp.)

Diameter: 19.7" Location: 80% (front yard tree) Species: 50% (not on protected or not protected tree list) Condition: 30% (very poor, some decay, evidence of termites at base of tree, most of growth is regrowth-major storm damaged to main tree structure) Total Average Value = 53% Value x Diameter = 10.4 replacement caliper inches

Recommendation: Recommend approval of the removal of one (1) Bottlebrush tree at 2108 Harris Avenue to be replaced with 10.4 caliper inches of dicot or fruit trees from approved list, FL#1, to be planted on site.