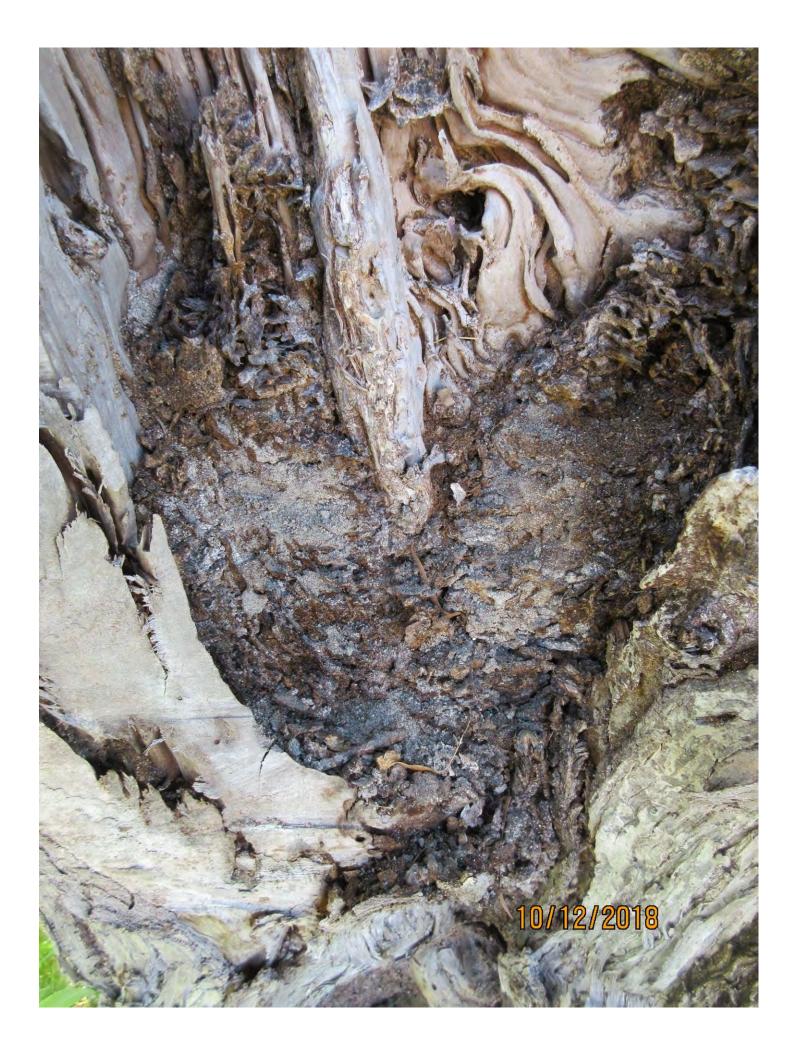

Tree Species: Bottlebrush (Callistemon sp.)

Diameter: 19.7" Location: 80% (front yard tree) Species: 50% (not on protected or not protected tree list) Condition: 30% (very poor, some decay, evidence of termites at base of tree, most of growth is regrowth-major storm damaged to main tree structure) Total Average Value = 53% Value x Diameter = 10.4 replacement caliper inches

Recommendation: Recommend approval of the removal of one (1) Bottlebrush tree at 2108 Harris Avenue to be replaced with 10.4 caliper inches of dicot or fruit trees from approved list, FL#1, to be planted on site.