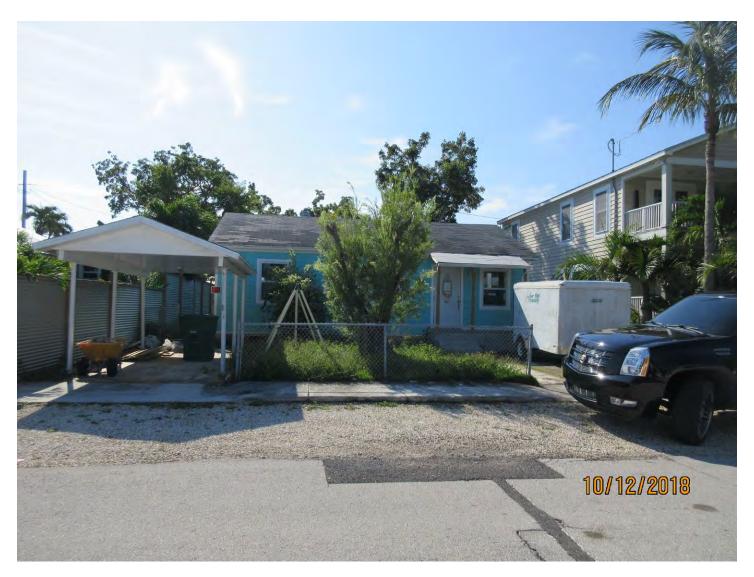

## RE: 2108 Harris Avenue (permit application # T2018-0057)

FROM: Karen DeMaria, City of Key West Urban Forestry Manager

An application was received requesting the removal of **(1) Bottlebrush tree**. A site inspection was done and documented the following:

Tree Species: Bottlebrush (Callistemon sp.)

Diameter: 19.7" Location: 80% (front yard tree) Species: 50% (not on protected or not protected tree list) Condition: 30% (very poor, some decay, evidence of termites at base of tree, most of growth is regrowth-major storm damaged to main tree structure) Total Average Value = 53% Value x Diameter = 10.4 replacement caliper inches

Recommendation: Recommend approval of the removal of one (1) Bottlebrush tree at 2108 Harris Avenue to be replaced with 10.4 caliper inches of dicot or fruit trees from approved list, FL#1, to be planted on site.