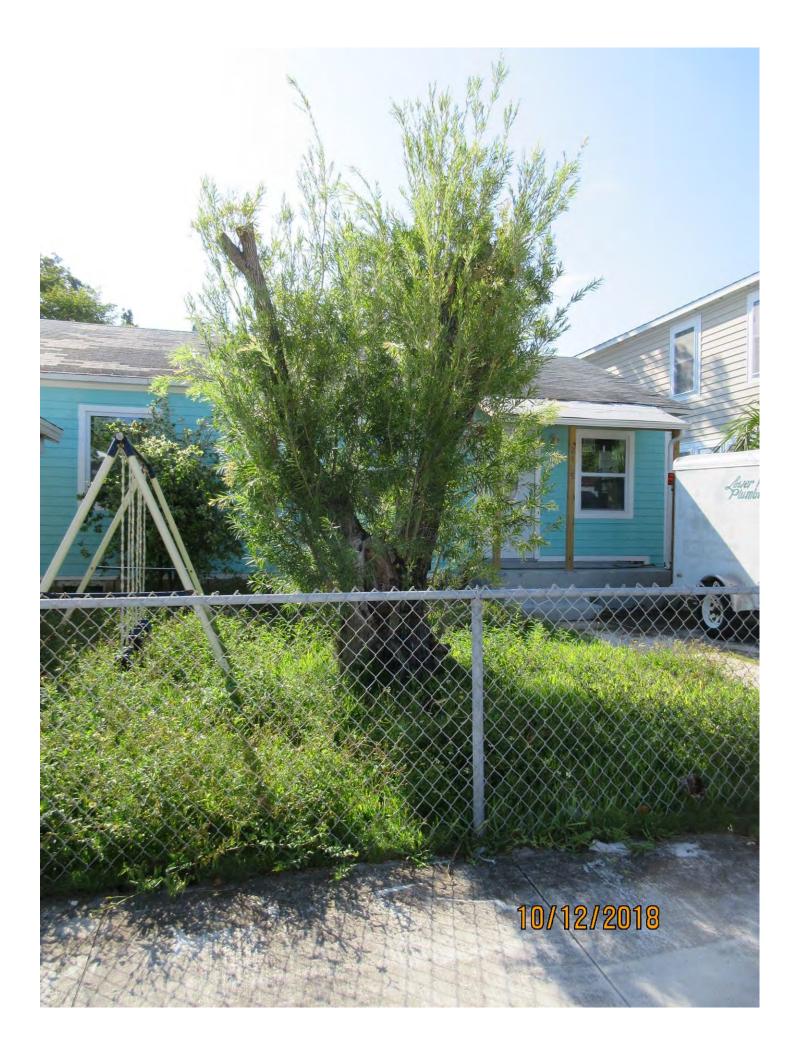

Tree Species: Bottlebrush (Callistemon sp.)

Diameter: 19.7" Location: 80% (front yard tree) Species: 50% (not on protected or not protected tree list) Condition: 30% (very poor, some decay, evidence of termites at base of tree, most of growth is regrowth-major storm damaged to main tree structure) Total Average Value = 53% Value x Diameter = 10.4 replacement caliper inches

Recommendation: Recommend approval of the removal of one (1) Bottlebrush tree at 2108 Harris Avenue to be replaced with 10.4 caliper inches of dicot or fruit trees from approved list, FL#1, to be planted on site.