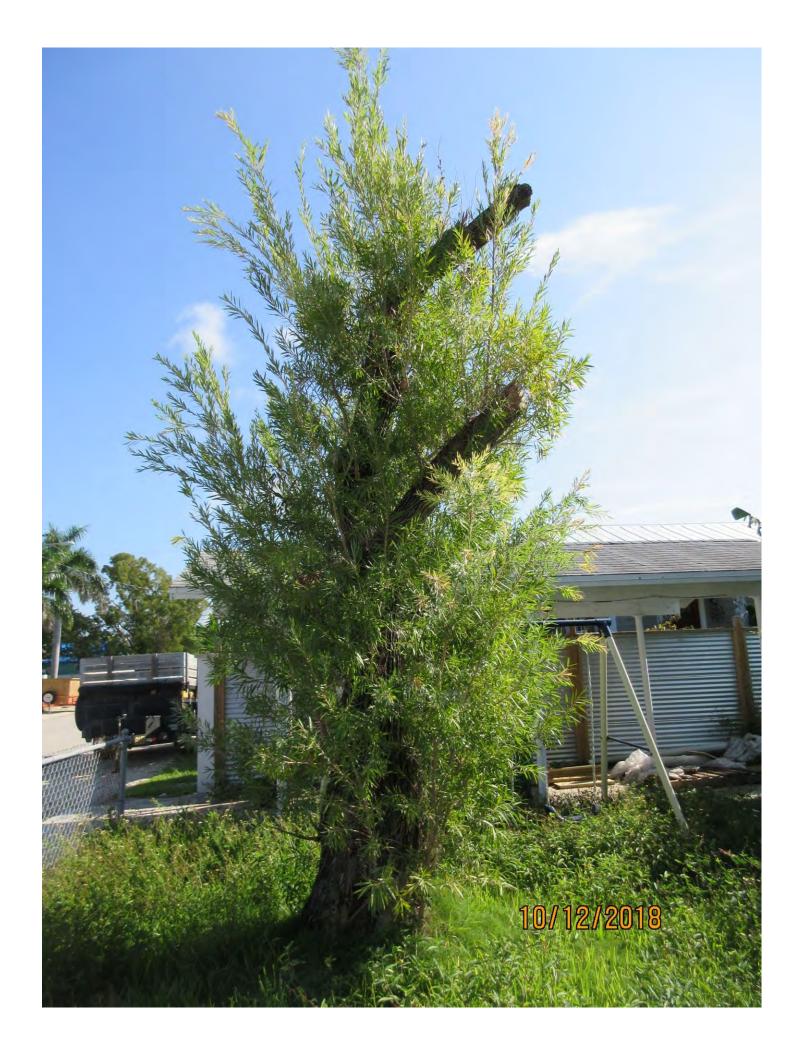

Tree Species: Bottlebrush (Callistemon sp.)

Diameter: 19.7" Location: 80% (front yard tree) Species: 50% (not on protected or not protected tree list) Condition: 30% (very poor, some decay, evidence of termites at base of tree, most of growth is regrowth-major storm damaged to main tree structure) Total Average Value = 53% Value x Diameter = 10.4 replacement caliper inches

Recommendation: Recommend approval of the removal of one (1) Bottlebrush tree at 2108 Harris Avenue to be replaced with 10.4 caliper inches of dicot or fruit trees from approved list, FL#1, to be planted on site.