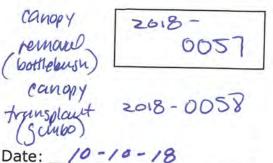

## RE: 2108 Harris Avenue (permit application # T2018-0057)

FROM: Karen DeMaria, City of Key West Urban Forestry Manager

An application was received requesting the removal of **(1) Bottlebrush tree**. A site inspection was done and documented the following:

REMOVE (X) Tree Health ( ) Safety (X) Other/Explain below

TRANSPLANT (V New Location ( ) Same Property ( ) Other/Explain below

() HEAVY MAINTENANCE () Branch Removal () Crown Cleaning/Thinning () Crown Reduction Additional STUMP DEAD IN REAR, BOTTLE BRUSH

Information WAS NAACKED AND IN BAD SHAPE. and Explanation (1) Small Gumbo Limbo NEEDS

**Property Owner Name** Property Owner eMail Address Property Owner Mailing Address **Property Owner Mailing City Property Owner Phone Number Property Owner Signature** 