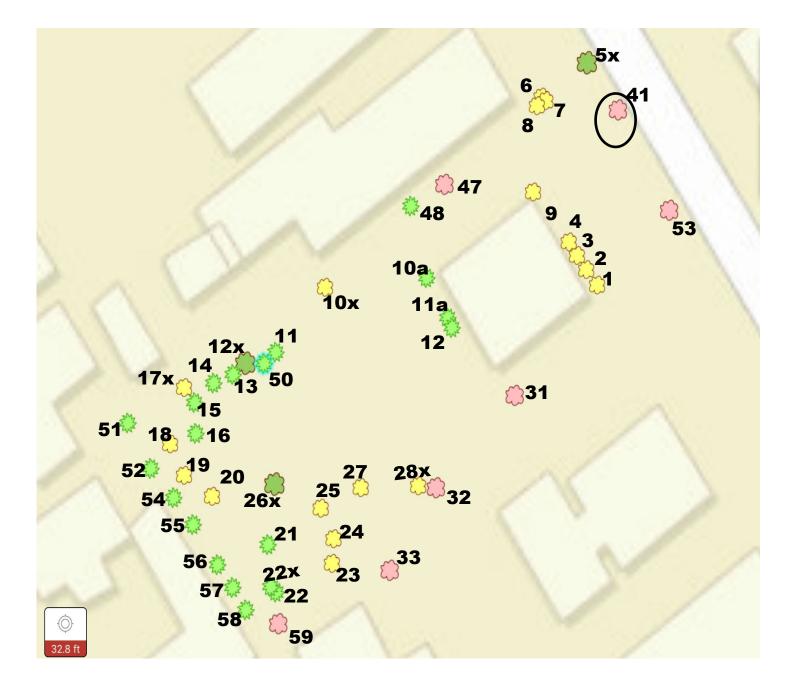

#### TREE DISPOSITION REQUESTS

11-1-18 Kaut

|     |                         |        |          | Julia                                                               |
|-----|-------------------------|--------|----------|---------------------------------------------------------------------|
| No. | Туре                    | Ht     | Circum   | Request                                                             |
| 1   | Jamaica Caper           | 7'     | Multiple | Relocate                                                            |
| 2   | Jamaica Caper           | 6'     | Multiple | Relocate NPR                                                        |
| 3   | Jamaica Caper           | 6'     | Multiple | Relocate /                                                          |
| 4   | Jamaica Caper           | 6'     | Multiple | Relocate                                                            |
| 5X  | Yellow Trumpet Tree     | 24'    | 40.5"    | Remove, poor condition, damage                                      |
| 6   | Jasmine Tree            | 5.5'   | 7.25"    | Relocate                                                            |
| 7   | Stopper Blolly          | 12'    | 11"      | Relocate                                                            |
| 8   | Lignumvitae tree        | 5'     | 2"       | Relocate                                                            |
| 9   | Jasmine Tree            | 10'    | Multiple | Relocate                                                            |
| 10X | Unkown Aurelia          | 10'    | 3.5"     | Remove, poor condition, damage - NPR                                |
| 11  | Areca Palm              | 5' OA  | Multiple | Relocate - NPR                                                      |
| 12X | Gumbo Limbo Mahogan     | 5'     | Multiple | Remove, poor condition, fungus                                      |
| 13  | Coconut Palm            | 2'     |          | Relocate                                                            |
| 14  | Coconut Palm            | 5'     |          | Relocate                                                            |
| 15  | Coconut Palm            | 2.5'   |          | Relocate                                                            |
| 16  | Coconut Palm            | 2'     |          | Relocate                                                            |
| 17X | Unkown Aurelia          | 6'     | 5.5"     | Remove, poor condition                                              |
| 18  | Spanish Stopper Cherry  | 6'     | 3.75"    | Relocate                                                            |
| 19  | Spanish Stopper         | 5'     | 2.5"     | Relocate                                                            |
| 20  | Spanish Stopper         | 7'     | Multiple | Relocate                                                            |
| 21  | Alexander Palm          | 16' GW |          | Relocate                                                            |
| 22  | Alexander Palm, double  | 10' GW |          | Relocate  Remove (heavy maintenance) - Temper trunk  Relocate - NPR |
| 22X | Alexander Palm          | 10'    |          | Remove (heavy maintenance)                                          |
| 23  | Spanish Stopper Dewarop | 6'     | Multiple | Relocate - NPR                                                      |
| 24  | Spanish Stopper         | 5.5'   | Multiple | Relocate                                                            |
| 25  | Spanish Stopper Deudrop | 6'     |          | Relocate - NPR                                                      |
| 26X | Royal Poinciana         | 12'    |          | Remove, poor condition                                              |
| 27  | Spanish Stopper Cherry  | 6'     | Multiple | Relocate                                                            |
| 28X | Jamaica Caper           | 7'     | 6.75"    | Remove                                                              |
|     |                         |        |          |                                                                     |

# TREE DISPOSITION LIST

|   |     |                        |        |          | 710000                                    |
|---|-----|------------------------|--------|----------|-------------------------------------------|
|   | No. | Type                   | Ht     | Circum   | Status/Request                            |
|   | 1   | Jamaica Caper          | 7'     | Multiple | Relocate (NRR)                            |
|   | 2   | Jamaica Caper          | 6'     | Multiple | Relocate (NRR)                            |
|   | 3   | Jamaica Caper          | 6'     | Multiple | Relocate (NRR)                            |
|   | 4   | Jamaica Caper          | 6'     | Multiple | Relocate (NRR)                            |
|   |     |                        |        |          | Remove, poor condition,                   |
| L | 5X  | Yellow Trumpet Tree    | 24'    | 40.5"    | damage, Regulated Protected Removals      |
| П | 6   | Jasmine Tree           | 5.5'   | 7.25"    | Relocate, Regulated Protected transplants |
| П | 7   | Biolly                 | 12'    | 11"      | Relocate, Regulated Protected transplants |
| П | 8   | Lignumvitae tree       | 5'     | 2"       | Relocate, Regulated Protected transplants |
|   | 9   | Jasmine Tree           | 10'    | Multiple | Relocate, Regulated Protected transplants |
|   | 10  | Coconut Palm           |        |          | To remain                                 |
|   | 10X | Aurelia                | 10'    | 3.5"     | Remove, poor condition, damage NPR        |
|   | 10a | Coconut Palm           |        |          | To remain                                 |
|   | 11  | Areca Palm             | 5' OA  | Multiple | Relocate                                  |
|   | 11a | Coconut Palm           |        |          | To remain                                 |
|   | 12  | Coconut Palm           |        |          | To remain                                 |
|   |     |                        |        |          | Remove, poor condition, fungus, Regulated |
| L | 12X | Mahogany               | 5'     | Multiple | Protected Removals                        |
| П | 13  | Coconut Palm           | 2'     |          | Relocate, Regulated Protected transplants |
| П | 14  | Coconut Palm           | 5'     |          | Relocate, Regulated Protected transplants |
|   | 15  | Coconut Palm           | 2.5'   |          | Relocate, Regulated Protected transplants |
|   | 16  | Coconut Palm           | 2'     |          | Relocate, Regulated Protected transplants |
|   | 17X | Aurelia                | 6'     | 5.5"     | Remove, poor condition                    |
|   | 18  | Cherry                 | 6'     | 3.75"    | Relocate, Regulated Protected transplants |
|   | 19  | Spanish Stopper        | 5'     | 2.5"     | Relocate, Regulated Protected transplants |
| П | 20  | Spanish Stopper        | 7'     | Multiple | Relocate, Regulated Protected transplants |
| П | 21  | Alexander Palm         | 16' GW |          | Relocate, Regulated Protected transplants |
|   | 22  | Alexander Palm, double | 10' GW |          | Relocate, Regulated Protected transplants |
| Ξ | 22X | Alexander Palm         | 10'    |          | Remove 1 trunk (heavy maintenance)        |
|   | 23  | Golden Dewdrop         | 6'     | Multiple | Relocate, Regulated Protected transplants |
|   | 24  | Spanish Stopper        | 5.5'   | Multiple | Relocate                                  |
| l | 24X | Golden Dewdrop         |        |          | Relocate (NRR)                            |
|   | 25  | Golden Dewdrop         | 6'     |          | Relocate                                  |
|   |     |                        |        |          | Remove, poor condition, Regulated Pro-    |
|   | 26X | Royal Poinciana        | 12'    |          | tected Removals                           |
|   | 27  | Cherry                 | 6'     | Multiple | Relocate, Regulated Protected transplants |
|   | 28X | Jamaica Caper          | 7'     | 6.75"    | Remove, , Regulated Protected Removals    |
|   |     |                        |        |          |                                           |

# TREE DISPOSITION LIST

| No. | Type                | Ht   | Circum   | Status/Request |
|-----|---------------------|------|----------|----------------|
| 31  | Wild Tamarind       |      |          | To remain      |
| 32  | Wild Tamarind       |      |          | To remain      |
| 33  | Royal Poinciana     |      |          | To remain      |
| 41  | Gumbo Limbo / Palms |      |          | To remain      |
| 47  | Ti tree             |      | Multiple | To remain      |
| 48  | Coconut Palm        |      | Multiple | To remain      |
| 50  | Coconut Palm        | 20'+ | Multiple | To remain      |
| 51  | Alexander Palm      |      | Quad     | To remain      |
| 52  | Alexander Palm      |      | Triple   | To remain      |
| 53  | Spanish Lime tree   |      |          | To remain      |
| 54  | Alexander Palm      |      | Quad     | To remain      |
| 55  | Alexander Palm      |      | Double   | To remain      |
| 56  | Alexander Palm      |      | Triple   | To remain      |
| 57  | Alexander Palm      |      | Double   | To remain      |
| 58  | Alexander Palm      |      | Triple   | To remain      |
| 59  | Spanish Lime tree   |      |          | To remain      |
|     |                     |      |          |                |