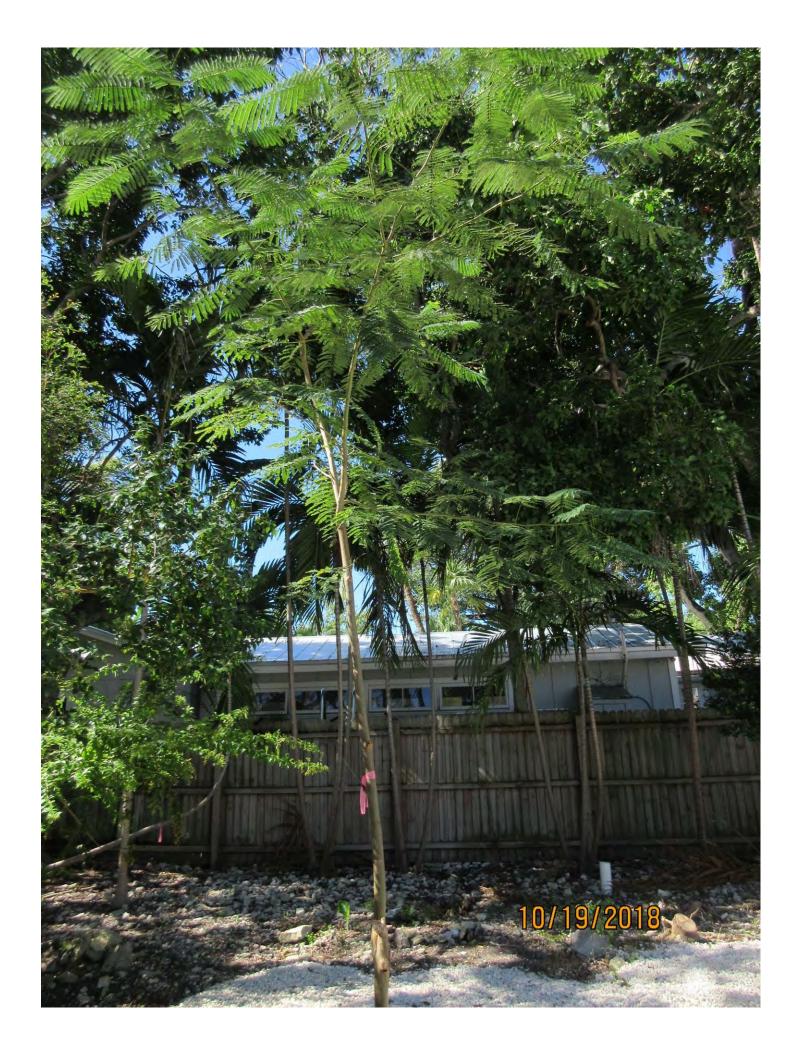

Diameter: 2.5"

Location: 80% (tight area, not a lot of room for future growth, backyard

tree)

Species: 100% (on protected tree list)

Condition: 40% (poor root structure, young tree)

Total Average Value = 73%

Value x Diameter = 1.8 replacement caliper inches

Tree #28X: Jamaican Caper (Capparis cynophallophora)

Roots of large Tamarind tree

Diameter: 2.9"

Location: 50% (growing in root system of larger Tamarind tree)