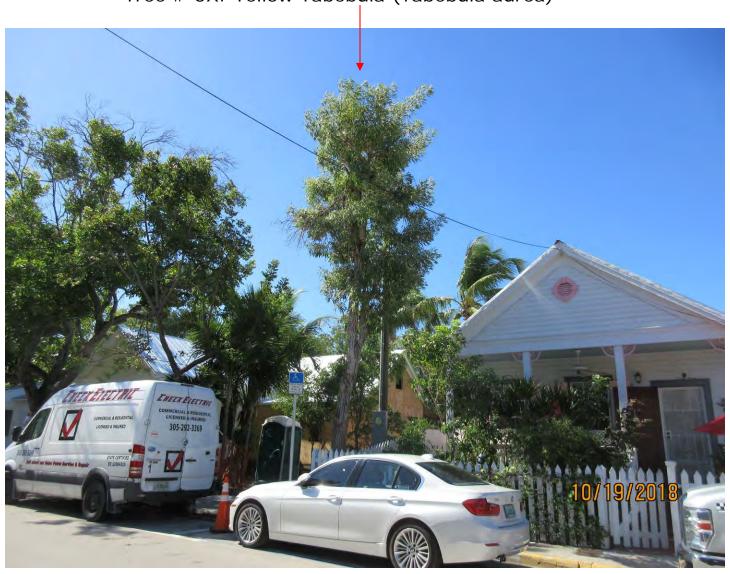

Tree # 5X: Yellow Tabebuia (Tabebuia aurea)

Diameter: 12.8"

Location: 80% (front corner of property, very visible tree) Species: 50% (not on protected or not protected tree list)

Condition: 30% (very poor, large decay/tear in main trunk, major storm

damage in canopy)

Total Average Value = 53%

Value x Diameter = 6.7 replacement caliper inches

Tree #12X: Mahogany (Swientenia mahagoni)

Diameter: 4" (multiple trunks)

Location: 60% (against property line and fence, poor location for future