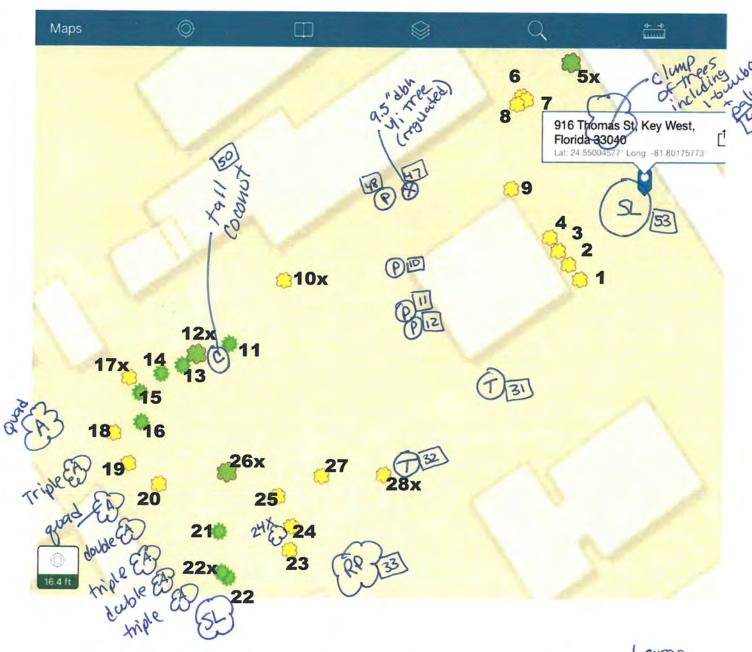

#### TREE DISPOSITION REQUESTS

11-1-18 Kaut

|     |                         |        |          | Julia                                                               |
|-----|-------------------------|--------|----------|---------------------------------------------------------------------|
| No. | Туре                    | Ht     | Circum   | Request                                                             |
| 1   | Jamaica Caper           | 7'     | Multiple | Relocate                                                            |
| 2   | Jamaica Caper           | 6'     | Multiple | Relocate NPR                                                        |
| 3   | Jamaica Caper           | 6'     | Multiple | Relocate /                                                          |
| 4   | Jamaica Caper           | 6'     | Multiple | Relocate                                                            |
| 5X  | Yellow Trumpet Tree     | 24'    | 40.5"    | Remove, poor condition, damage                                      |
| 6   | Jasmine Tree            | 5.5'   | 7.25"    | Relocate                                                            |
| 7   | Stopper Blolly          | 12'    | 11"      | Relocate                                                            |
| 8   | Lignumvitae tree        | 5'     | 2"       | Relocate                                                            |
| 9   | Jasmine Tree            | 10'    | Multiple | Relocate                                                            |
| 10X | Unkown Aurelia          | 10'    | 3.5"     | Remove, poor condition, damage - NPR                                |
| 11  | Areca Palm              | 5' OA  | Multiple | Relocate - NPR                                                      |
| 12X | Gumbo Limbo Mahogan     | 5'     | Multiple | Remove, poor condition, fungus                                      |
| 13  | Coconut Palm            | 2'     |          | Relocate                                                            |
| 14  | Coconut Palm            | 5'     |          | Relocate                                                            |
| 15  | Coconut Palm            | 2.5'   |          | Relocate                                                            |
| 16  | Coconut Palm            | 2'     |          | Relocate                                                            |
| 17X | Unkown Aurelia          | 6'     | 5.5"     | Remove, poor condition                                              |
| 18  | Spanish Stopper Cherry  | 6'     | 3.75"    | Relocate                                                            |
| 19  | Spanish Stopper         | 5'     | 2.5"     | Relocate                                                            |
| 20  | Spanish Stopper         | 7'     | Multiple | Relocate                                                            |
| 21  | Alexander Palm          | 16' GW |          | Relocate                                                            |
| 22  | Alexander Palm, double  | 10' GW |          | Relocate  Remove (heavy maintenance) - Temper trunk  Relocate - NPR |
| 22X | Alexander Palm          | 10'    |          | Remove (heavy maintenance)                                          |
| 23  | Spanish Stopper Dewarop | 6'     | Multiple | Relocate - NPR                                                      |
| 24  | Spanish Stopper         | 5.5'   | Multiple | Relocate                                                            |
| 25  | Spanish Stopper Deudrop | 6'     |          | Relocate - NPR                                                      |
| 26X | Royal Poinciana         | 12'    |          | Remove, poor condition                                              |
| 27  | Spanish Stopper Cherry  | 6'     | Multiple | Relocate                                                            |
| 28X | Jamaica Caper           | 7'     | 6.75"    | Remove                                                              |
|     |                         |        |          |                                                                     |

24x bolden Dewdrop (NPR)

Regulated / Protected
Tree Removals

Heavy Trim permit

NPR = No Permit Required.

# # ID's from Transplant A

A = Alexander Palms
P = Palms

RP = Royal Poinciana SL= Spanish Lime Trees

T - Tomarind thees