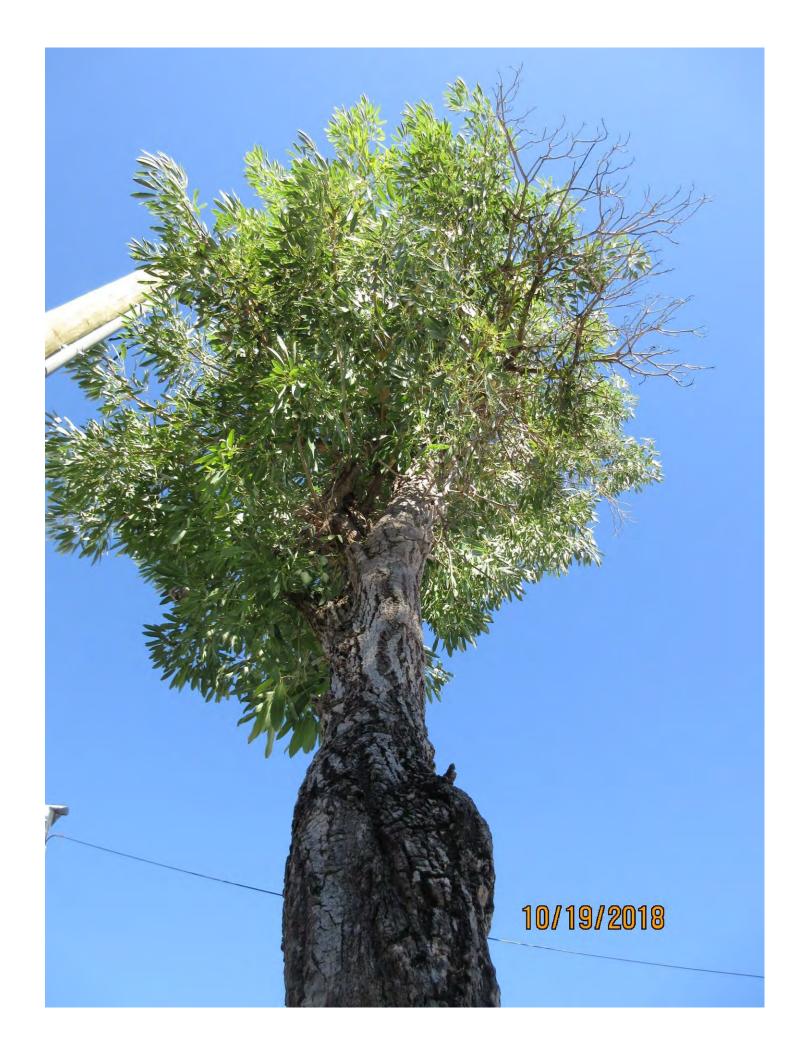

Tree # 5X: Yellow Tabebuia (Tabebuia aurea)

Diameter: 12.8"

Location: 80% (front corner of property, very visible tree) Species: 50% (not on protected or not protected tree list)

Condition: 30% (very poor, large decay/tear in main trunk, major storm

damage in canopy)

Total Average Value = 53%

Value x Diameter = 6.7 replacement caliper inches

Tree #12X: Mahogany (Swientenia mahagoni)

Diameter: 4" (multiple trunks)

Location: 60% (against property line and fence, poor location for future