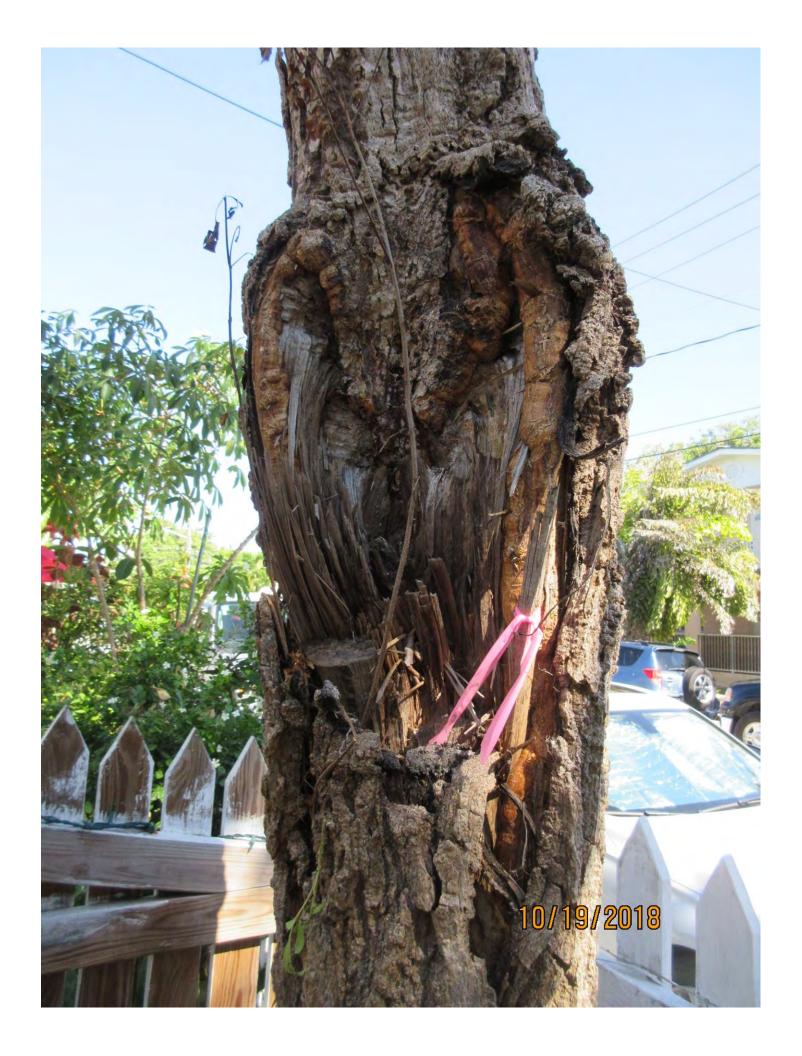

Tree # 5X: Yellow Tabebuia (Tabebuia aurea)

Diameter: 12.8"

Location: 80% (front corner of property, very visible tree) Species: 50% (not on protected or not protected tree list)

Condition: 30% (very poor, large decay/tear in main trunk, major storm

damage in canopy)

Total Average Value = 53%

Value x Diameter = 6.7 replacement caliper inches

Tree #12X: Mahogany (Swientenia mahagoni)

Diameter: 4" (multiple trunks)

Location: 60% (against property line and fence, poor location for future