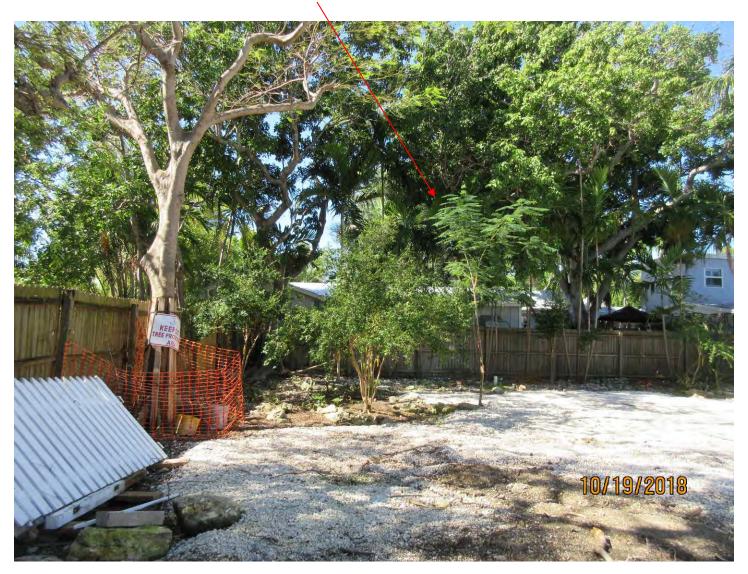

Diameter: 2.5"

Location: 80% (tight area, not a lot of room for future growth, backyard

tree)

Species: 100% (on protected tree list)

Condition: 40% (poor root structure, young tree)

Total Average Value = 73%

Value x Diameter = 1.8 replacement caliper inches

Tree #28X: Jamaican Caper (Capparis cynophallophora)

Roots of large Tamarind tree

Diameter: 2.9"

Location: 50% (growing in root system of larger Tamarind tree)