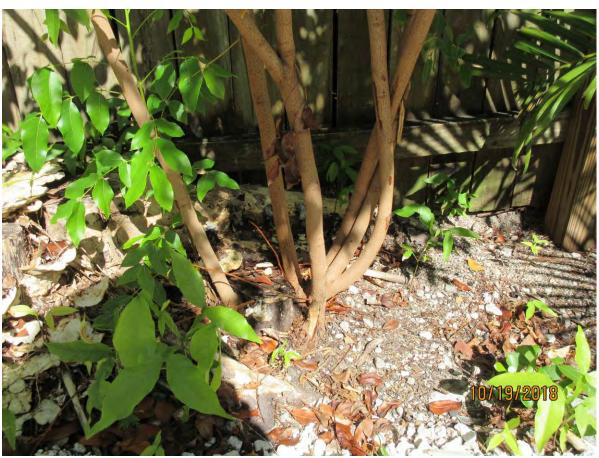

damage in canopy)

Total Average Value = 53%

Value x Diameter = 6.7 replacement caliper inches

Tree #12X: Mahogany (Swientenia mahagoni)

Diameter: 4" (multiple trunks)

Location: 60% (against property line and fence, poor location for future

growth)

Species: 100% (on protected tree list)

Condition: 40% (poor, regrowth from old stump)

Total Average Value = 66%

Value x Diameter = 2.6 replacement caliper inches

Tree #26X: Royal Poinciana (Delonix regia)