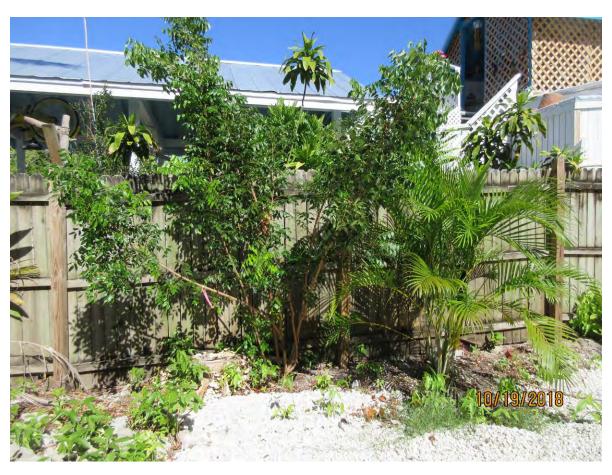

damage in canopy)

Total Average Value = 53%

Value x Diameter = 6.7 replacement caliper inches

Tree #12X: Mahogany (Swientenia mahagoni)

Diameter: 4" (multiple trunks)

Location: 60% (against property line and fence, poor location for future

growth)

Species: 100% (on protected tree list)

Condition: 40% (poor, regrowth from old stump)

Total Average Value = 66%

Value x Diameter = 2.6 replacement caliper inches

Tree #26X: Royal Poinciana (Delonix regia)