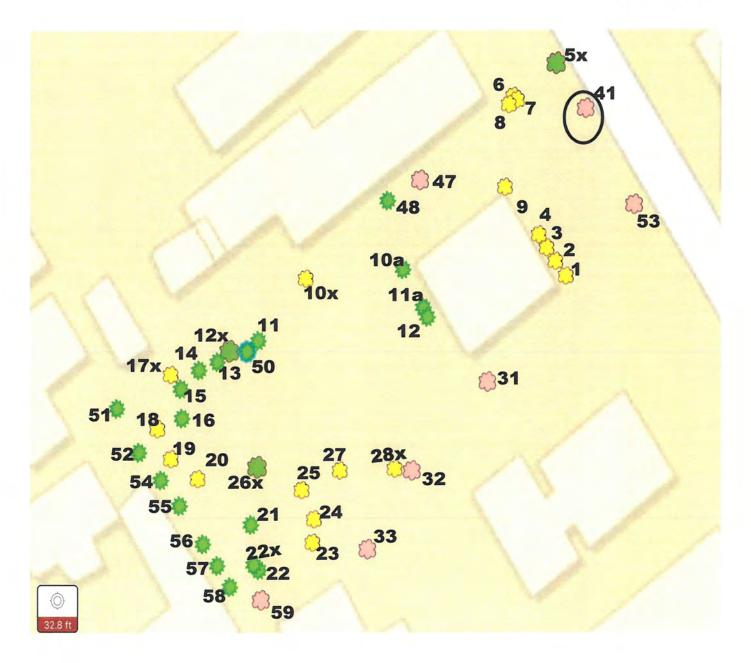

# TREE DISPOSITION LIST

|   |     |                        |        |          | 710000                                    |
|---|-----|------------------------|--------|----------|-------------------------------------------|
|   | No. | Type                   | Ht     | Circum   | Status/Request                            |
|   | 1   | Jamaica Caper          | 7'     | Multiple | Relocate (NRR)                            |
|   | 2   | Jamaica Caper          | 6'     | Multiple | Relocate (NRR)                            |
|   | 3   | Jamaica Caper          | 6'     | Multiple | Relocate (NRR)                            |
|   | 4   | Jamaica Caper          | 6'     | Multiple | Relocate (NRR)                            |
|   |     |                        |        |          | Remove, poor condition,                   |
| L | 5X  | Yellow Trumpet Tree    | 24'    | 40.5"    | damage, Regulated Protected Removals      |
| П | 6   | Jasmine Tree           | 5.5'   | 7.25"    | Relocate, Regulated Protected transplants |
| П | 7   | Biolly                 | 12'    | 11"      | Relocate, Regulated Protected transplants |
| П | 8   | Lignumvitae tree       | 5'     | 2"       | Relocate, Regulated Protected transplants |
|   | 9   | Jasmine Tree           | 10'    | Multiple | Relocate, Regulated Protected transplants |
|   | 10  | Coconut Palm           |        |          | To remain                                 |
|   | 10X | Aurelia                | 10'    | 3.5"     | Remove, poor condition, damage NPR        |
|   | 10a | Coconut Palm           |        |          | To remain                                 |
|   | 11  | Areca Palm             | 5' OA  | Multiple | Relocate                                  |
|   | 11a | Coconut Palm           |        |          | To remain                                 |
|   | 12  | Coconut Palm           |        |          | To remain                                 |
|   |     |                        |        |          | Remove, poor condition, fungus, Regulated |
| L | 12X | Mahogany               | 5'     | Multiple | Protected Removals                        |
| П | 13  | Coconut Palm           | 2'     |          | Relocate, Regulated Protected transplants |
| П | 14  | Coconut Palm           | 5'     |          | Relocate, Regulated Protected transplants |
|   | 15  | Coconut Palm           | 2.5'   |          | Relocate, Regulated Protected transplants |
|   | 16  | Coconut Palm           | 2'     |          | Relocate, Regulated Protected transplants |
|   | 17X | Aurelia                | 6'     | 5.5"     | Remove, poor condition                    |
|   | 18  | Cherry                 | 6'     | 3.75"    | Relocate, Regulated Protected transplants |
|   | 19  | Spanish Stopper        | 5'     | 2.5"     | Relocate, Regulated Protected transplants |
| П | 20  | Spanish Stopper        | 7'     | Multiple | Relocate, Regulated Protected transplants |
| П | 21  | Alexander Palm         | 16' GW |          | Relocate, Regulated Protected transplants |
|   | 22  | Alexander Palm, double | 10' GW |          | Relocate, Regulated Protected transplants |
| Ξ | 22X | Alexander Palm         | 10'    |          | Remove 1 trunk (heavy maintenance)        |
|   | 23  | Golden Dewdrop         | 6'     | Multiple | Relocate, Regulated Protected transplants |
|   | 24  | Spanish Stopper        | 5.5'   | Multiple | Relocate                                  |
| l | 24X | Golden Dewdrop         |        |          | Relocate (NRR)                            |
|   | 25  | Golden Dewdrop         | 6'     |          | Relocate                                  |
|   |     |                        |        |          | Remove, poor condition, Regulated Pro-    |
|   | 26X | Royal Poinciana        | 12'    |          | tected Removals                           |
|   | 27  | Cherry                 | 6'     | Multiple | Relocate, Regulated Protected transplants |
|   | 28X | Jamaica Caper          | 7'     | 6.75"    | Remove, , Regulated Protected Removals    |
|   |     |                        |        |          |                                           |

# TREE DISPOSITION LIST

| No. | Type                | Ht   | Circum   | Status/Request |
|-----|---------------------|------|----------|----------------|
| 31  | Wild Tamarind       |      |          | To remain      |
| 32  | Wild Tamarind       |      |          | To remain      |
| 33  | Royal Poinciana     |      |          | To remain      |
| 41  | Gumbo Limbo / Palms |      |          | To remain      |
| 47  | Ti tree             |      | Multiple | To remain      |
| 48  | Coconut Palm        |      | Multiple | To remain      |
| 50  | Coconut Palm        | 20'+ | Multiple | To remain      |
| 51  | Alexander Palm      |      | Quad     | To remain      |
| 52  | Alexander Palm      |      | Triple   | To remain      |
| 53  | Spanish Lime tree   |      |          | To remain      |
| 54  | Alexander Palm      |      | Quad     | To remain      |
| 55  | Alexander Palm      |      | Double   | To remain      |
| 56  | Alexander Palm      |      | Triple   | To remain      |
| 57  | Alexander Palm      |      | Double   | To remain      |
| 58  | Alexander Palm      |      | Triple   | To remain      |
| 59  | Spanish Lime tree   |      |          | To remain      |
|     |                     |      |          |                |