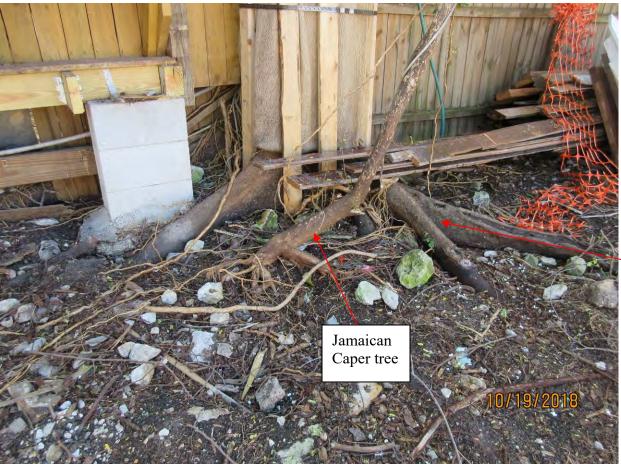

Value x Diameter = 1.8 replacement caliper inches

Tree #28X: Jamaican Caper (Capparis cynophallophora)

Roots of large Tamarind tree

Diameter: 2.9"

Location: 50% (growing in root system of larger Tamarind tree)

Species: 100% (on protected tree list) Condition: 40% (poor root structure)

Total Average Value = 63%

Value x Diameter = 1.8 replacement caliper inches

The application also requests to transplant the following regulated and protected trees; 3-Spanish Stoppers (#19, #20, & #24), 2-Orange Jasmine trees (#6 & #9), 1-Blolly (#7), 1-Lignum vitae (#8), 1-Surinam Cherry (#27), 4-Coconut Palms (#13, #14, #15, #16), 2-Alexander Palms (#21, #22), and to remove one trunk off a double trunked Alexander palm (#22X). All transplanted trees will be replanted to Housing Authority property in the immediate area. The property is being prepared for the development of a future single family residence.