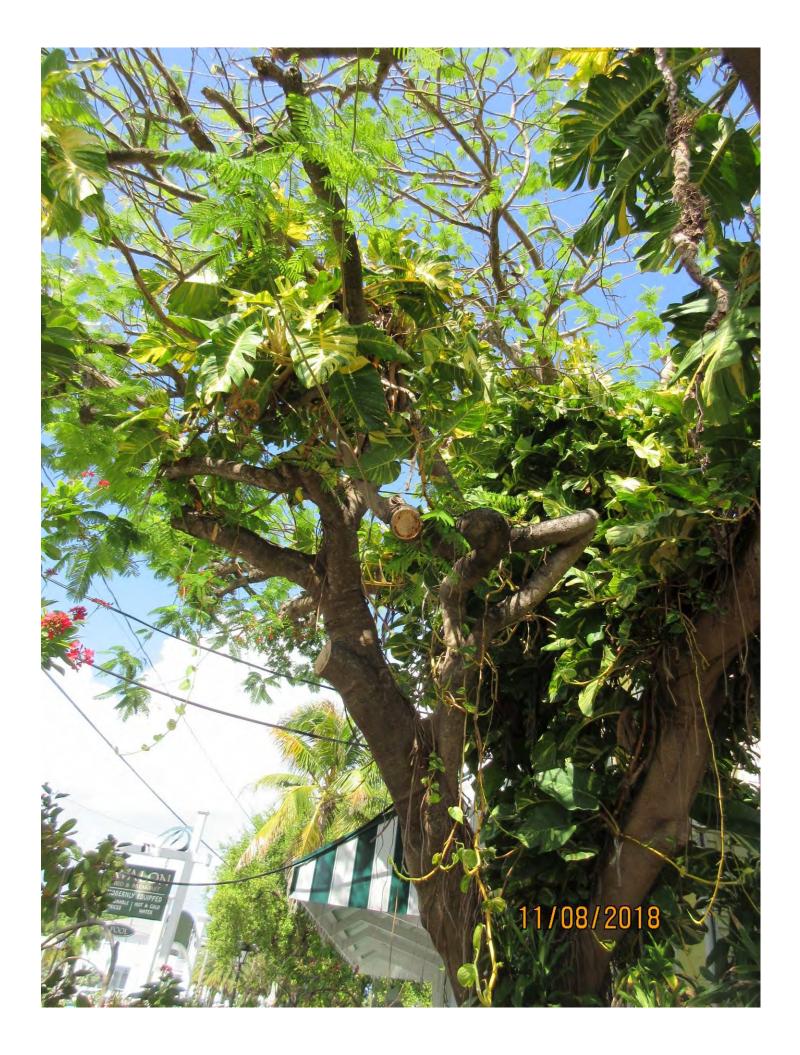

Tree Species: Royal Poinciana (Delonix regia)

Diameter: 29.9"

Location: 50% (canopy has utility lines going through it, tree growing on filled lot with side of root system held by failing concrete block wall) Species: 100% (on protected tree list)

Condition: 60% (fair-no evidence at time of inspection of termite issues. Main trunk covered with philodendron vines-hard to accurately evaluate trunk health. Fresh trim cuts look clean and healthy, some decay and dead branches in canopy-looks very typical of large Royal Poinciana trees in town.)

All:

I have done an inspection of the tree but it is hard to determine what is truly going on with all the vines on the tree. The application states that the tree is hollow and has termites. Do you have any documentation to show this? I will need additional information for the file in order to have this removal application properly processed to the Tree Commissioners. At the present time, I cannot recommend approval of the removal. Please submit any additional documentation you have regarding the termites and especially any photos that may show major decay or how hollow the tree is (please note that almost every large Royal Poinciana tree in Key West has a hallow main trunk). I also recommend removal of the vines and then a reinspection of the tree.