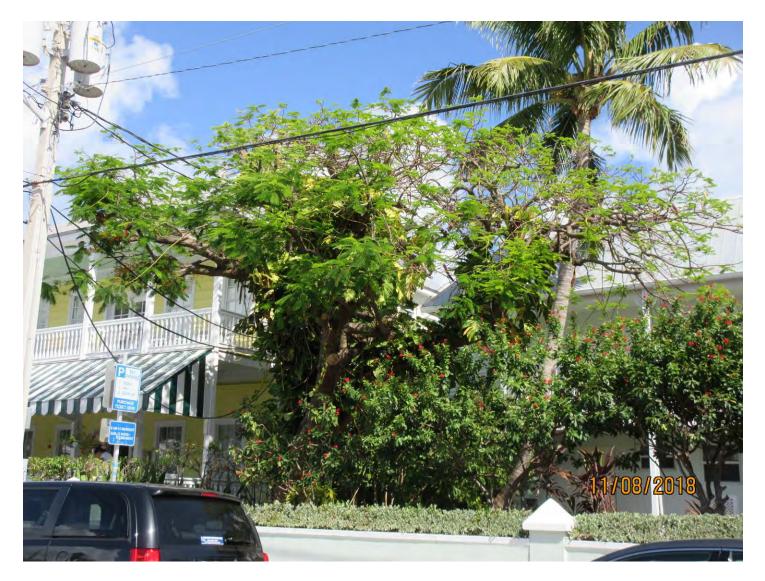

## RE: 1319 Duval Street (permit application # T2018-0099)

FROM: Karen DeMaria, City of Key West Urban Forestry Manager

An application was received requesting the removal of **(1) Royal Poinciana tree**. A site inspection was done and documented the following:

Tree Species: Royal Poinciana (Delonix regia)

Diameter: 29.9"

Location: 50% (canopy has utility lines going through it, tree growing on filled lot with side of root system held by failing concrete block wall) Species: 100% (on protected tree list)

Condition: 60% (fair-no evidence at time of inspection of termite issues. Main trunk covered with philodendron vines-hard to accurately evaluate trunk health. Fresh trim cuts look clean and healthy, some decay and dead branches in canopy-looks very typical of large Royal Poinciana trees in town.)