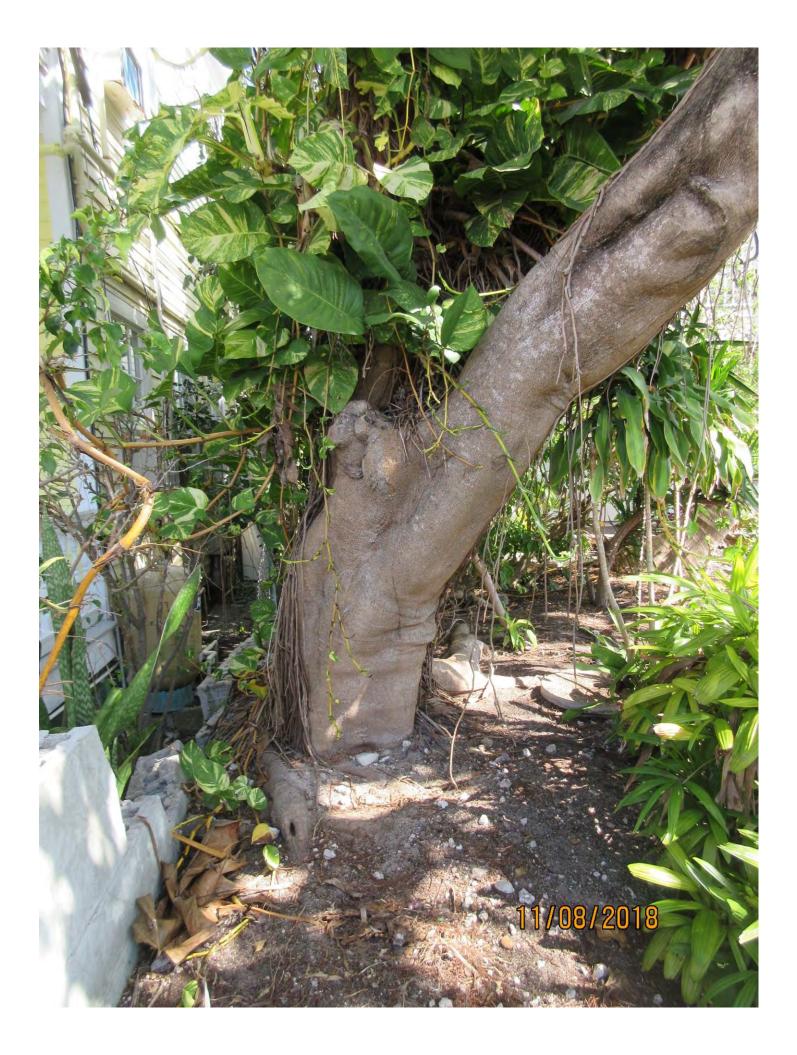

Tree Species: Royal Poinciana (Delonix regia)

Diameter: 29.9"

Location: 50% (canopy has utility lines going through it, tree growing on filled lot with side of root system held by failing concrete block wall) Species: 100% (on protected tree list)

Condition: 60% (fair-no evidence at time of inspection of termite issues. Main trunk covered with philodendron vines-hard to accurately evaluate trunk health. Fresh trim cuts look clean and healthy, some decay and dead branches in canopy-looks very typical of large Royal Poinciana trees in town.)

All:

I have done an inspection of the tree but it is hard to determine what is truly going on with all the vines on the tree. The application states that the tree is hollow and has termites. Do you have any documentation to show this? I will need additional information for the file in order to have this removal application properly processed to the Tree Commissioners. At the present time, I cannot recommend approval of the removal. Please submit any additional documentation you have regarding the termites and especially any photos that may show major decay or how hollow the tree is (please note that almost every large Royal Poinciana tree in Key West has a hallow main trunk). I also recommend removal of the vines and then a reinspection of the tree.