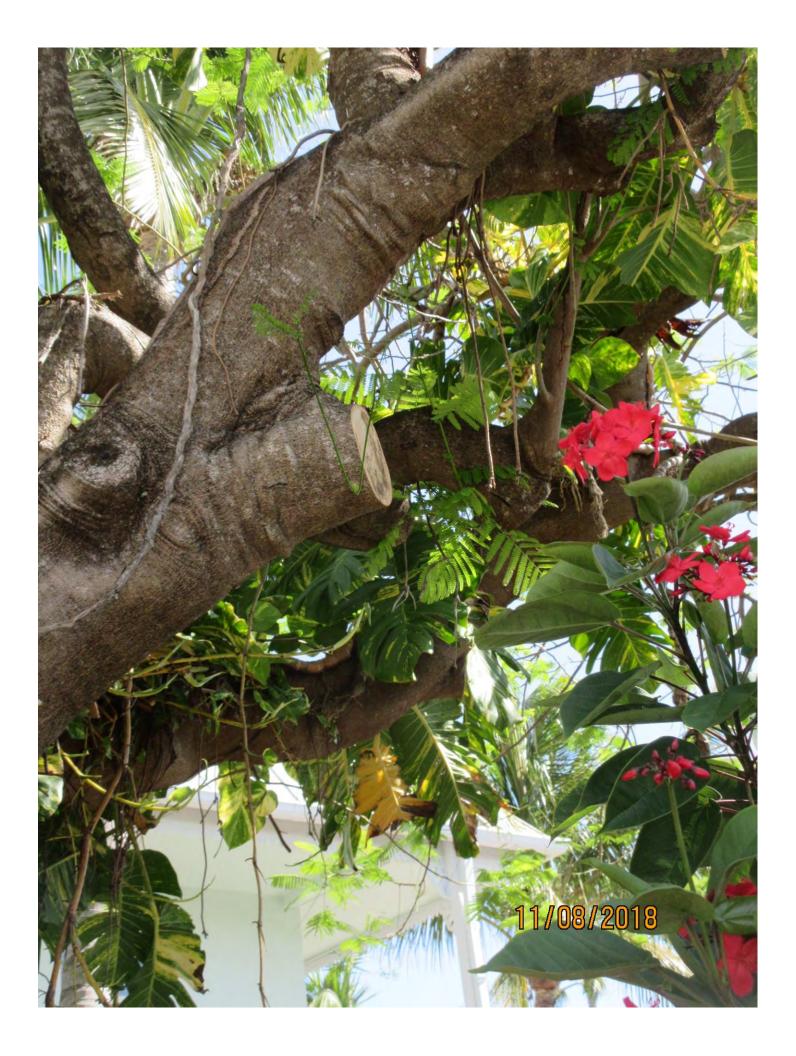

Condition: 60% (fair-no evidence at time of inspection of termite issues. Main trunk covered with philodendron vines-hard to accurately evaluate trunk health. Fresh trim cuts look clean and healthy, some decay and dead branches in canopy-looks very typical of large Royal Poinciana trees in town.)