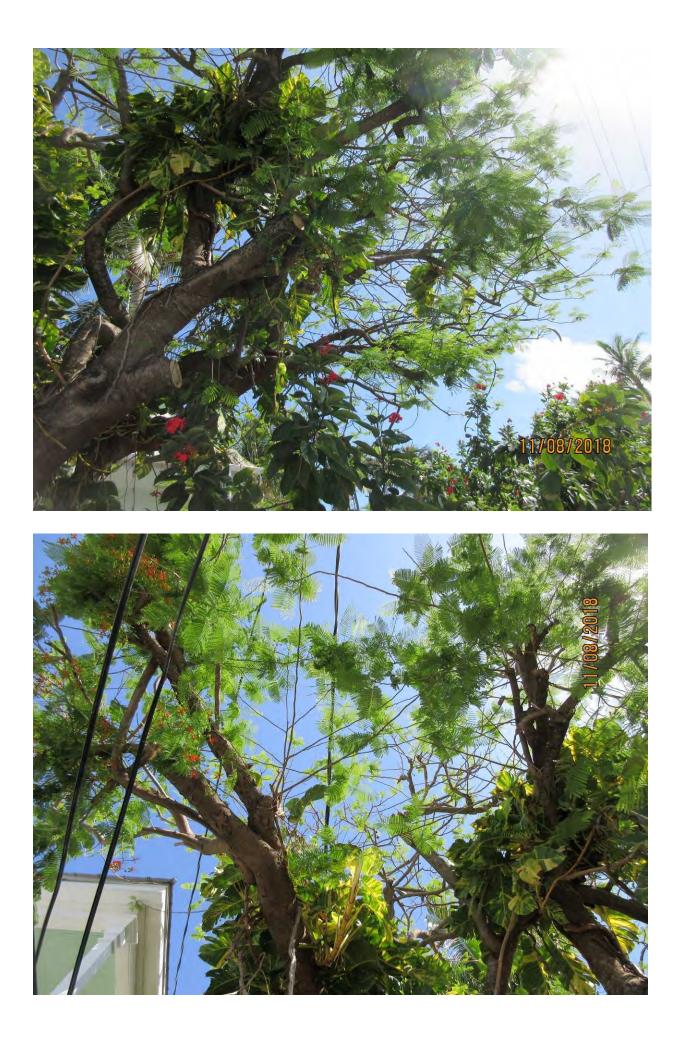

Tree Species: Royal Poinciana (Delonix regia)

Diameter: 29.9"

Location: 50% (canopy has utility lines going through it, tree growing on filled lot with side of root system held by failing concrete block wall) Species: 100% (on protected tree list)

Condition: 60% (fair-no evidence at time of inspection of termite issues. Main trunk covered with philodendron vines-hard to accurately evaluate trunk health. Fresh trim cuts look clean and healthy, some decay and dead branches in canopy-looks very typical of large Royal Poinciana trees in town.)

All:

I have done an inspection of the tree but it is hard to determine what is truly going on with all the vines on the tree. The application states that the tree is hollow and has termites. Do you have any documentation to show this? I will need additional information for the file in order to have this removal application properly processed to the Tree Commissioners. At the present time, I cannot recommend approval of the removal. Please submit any additional documentation you have regarding the termites and especially any photos that may show major decay or how hollow the tree is (please note that almost every large Royal Poinciana tree in Key West has a hallow main trunk). I also recommend removal of the vines and then a reinspection of the tree.