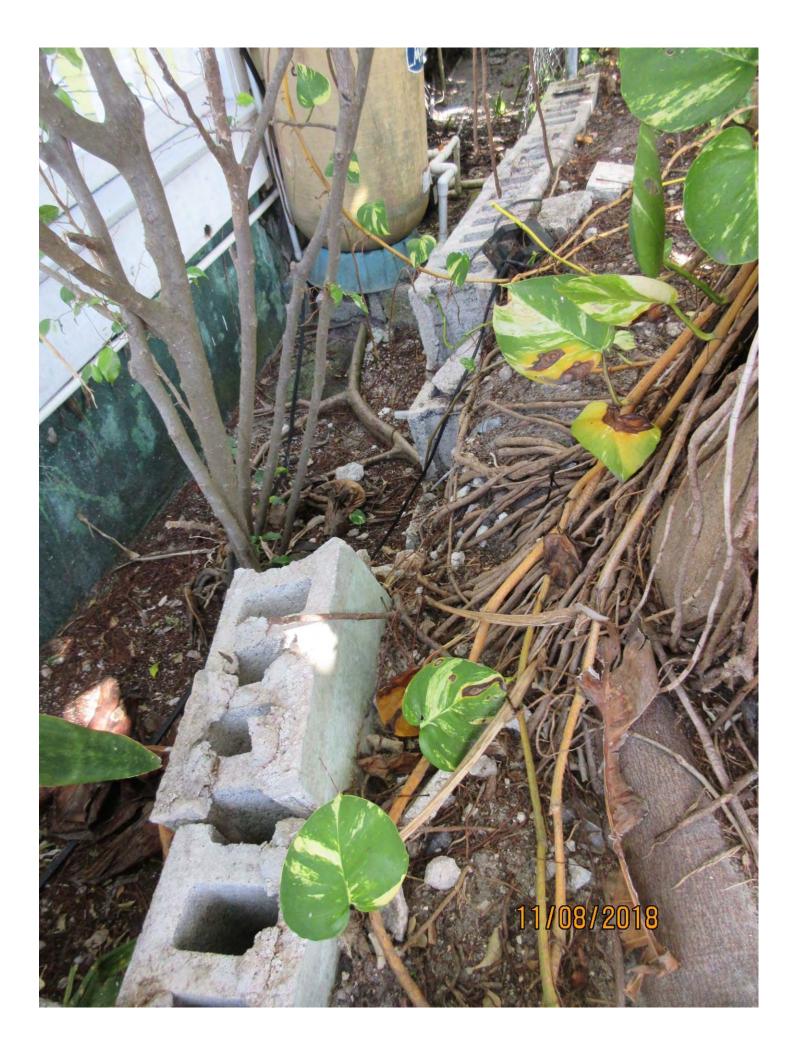

Tree Species: Royal Poinciana (Delonix regia)

Diameter: 29.9"

Location: 50% (canopy has utility lines going through it, tree growing on filled lot with side of root system held by failing concrete block wall) Species: 100% (on protected tree list)

Condition: 60% (fair-no evidence at time of inspection of termite issues. Main trunk covered with philodendron vines-hard to accurately evaluate trunk health. Fresh trim cuts look clean and healthy, some decay and dead branches in canopy-looks very typical of large Royal Poinciana trees in town.)