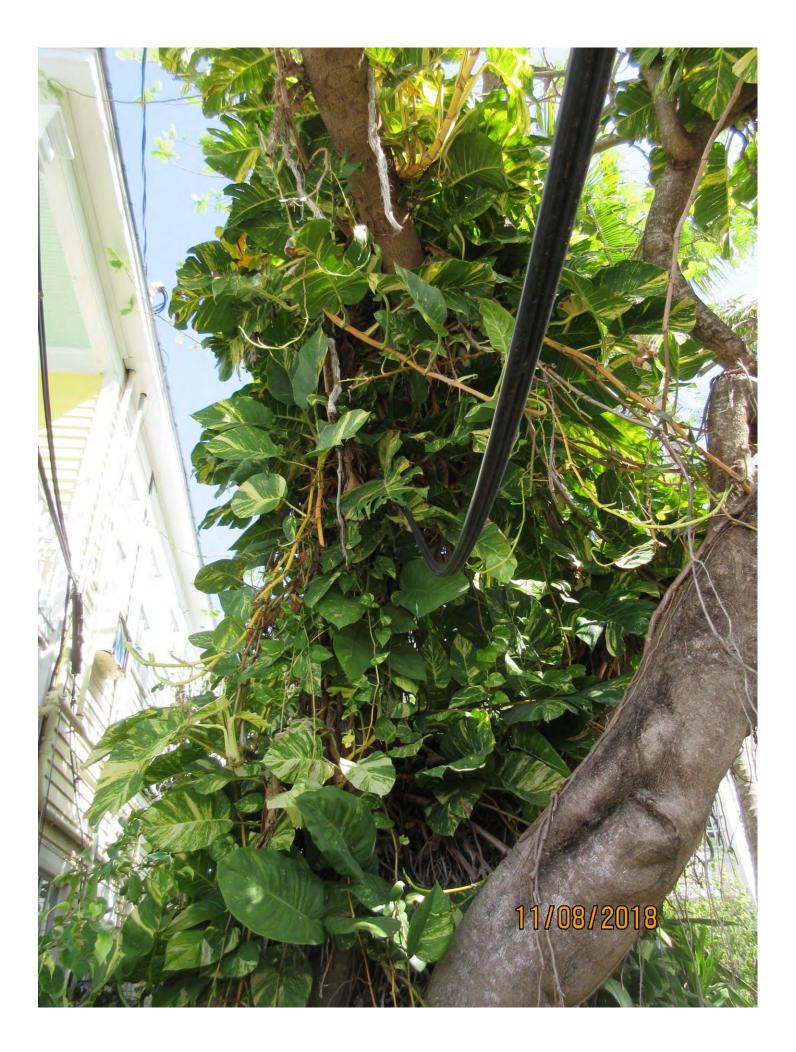

Condition: 60% (fair-no evidence at time of inspection of termite issues. Main trunk covered with philodendron vines-hard to accurately evaluate trunk health. Fresh trim cuts look clean and healthy, some decay and dead branches in canopy-looks very typical of large Royal Poinciana trees in town.)

All:

I have done an inspection of the tree but it is hard to determine what is truly going on with all the vines on the tree. The application states that the tree is hollow and has termites. Do you have any documentation to show this? I will need additional information for the file in order to have this removal application properly processed to the Tree Commissioners. At the present time, I cannot recommend approval of the removal. Please submit any additional documentation you have regarding the termites and especially any photos that may show major decay or how hollow the tree is (please note that almost every large Royal Poinciana tree in Key West has a hallow main trunk). I also recommend removal of the vines and then a reinspection of the tree.