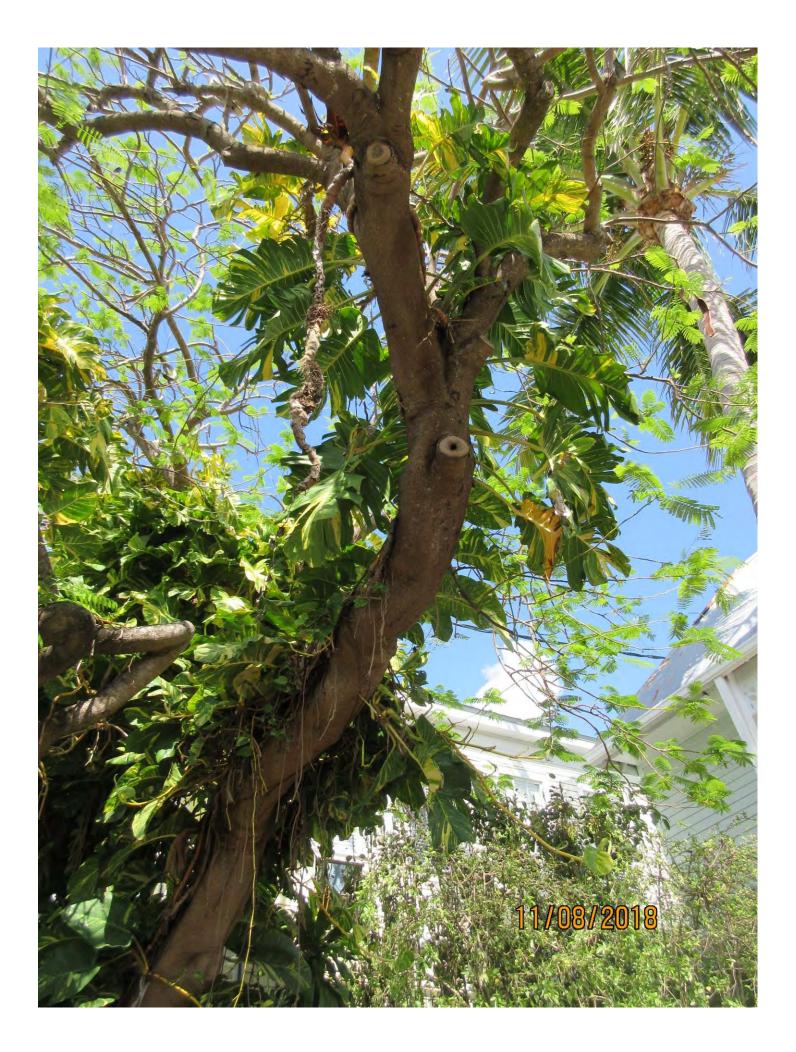

Tree Species: Royal Poinciana (Delonix regia)

Diameter: 29.9"

Location: 50% (canopy has utility lines going through it, tree growing on filled lot with side of root system held by failing concrete block wall) Species: 100% (on protected tree list)

Condition: 60% (fair-no evidence at time of inspection of termite issues. Main trunk covered with philodendron vines-hard to accurately evaluate trunk health. Fresh trim cuts look clean and healthy, some decay and dead branches in canopy-looks very typical of large Royal Poinciana trees in town.)

All:

I have done an inspection of the tree but it is hard to determine what is truly going on with all the vines on the tree. The application states that the tree is hollow and has termites. Do you have any documentation to show this? I will need additional information for the file in order to have this removal application properly processed to the Tree Commissioners. At the present time, I cannot recommend approval of the removal. Please submit any additional documentation you have regarding the termites and especially any photos that may show major decay or how hollow the tree is (please note that almost every large Royal Poinciana tree in Key West has a hallow main trunk). I also recommend removal of the vines and then a reinspection of the tree.