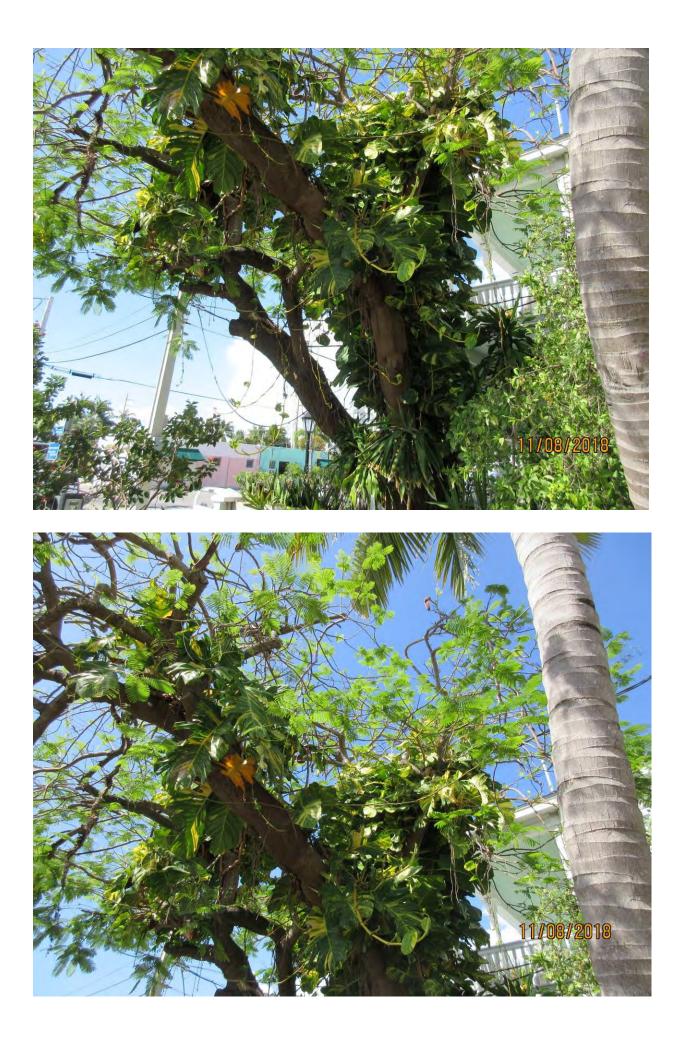

Condition: 60% (fair-no evidence at time of inspection of termite issues. Main trunk covered with philodendron vines-hard to accurately evaluate trunk health. Fresh trim cuts look clean and healthy, some decay and dead branches in canopy-looks very typical of large Royal Poinciana trees in town.)

All:

I have done an inspection of the tree but it is hard to determine what is truly going on with all the vines on the tree. The application states that the tree is hollow and has termites. Do you have any documentation to show this? I will need additional information for the file in order to have this removal application properly processed to the Tree Commissioners. At the present time, I cannot recommend approval of the removal. Please submit any additional documentation you have regarding the termites and especially any photos that may show major decay or how hollow the tree is (please note that almost every large Royal Poinciana tree in Key West has a hallow main trunk). I also recommend removal of the vines and then a reinspection of the tree.