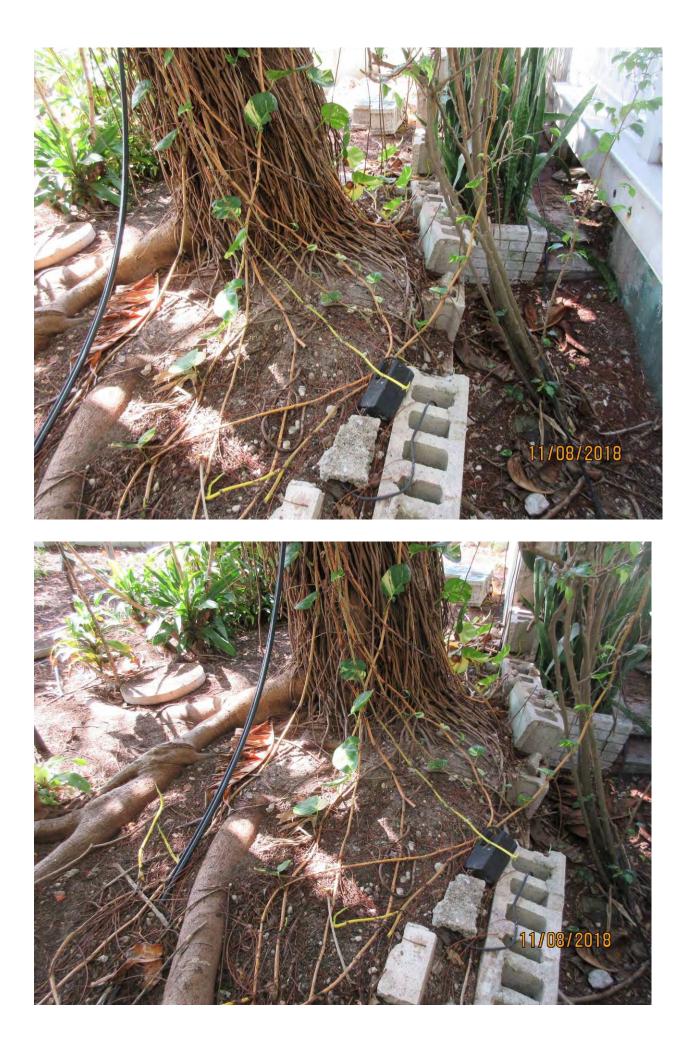

Tree Species: Royal Poinciana (Delonix regia)

Diameter: 29.9"

Location: 50% (canopy has utility lines going through it, tree growing on filled lot with side of root system held by failing concrete block wall) Species: 100% (on protected tree list)

Condition: 60% (fair-no evidence at time of inspection of termite issues. Main trunk covered with philodendron vines-hard to accurately evaluate trunk health. Fresh trim cuts look clean and healthy, some decay and dead branches in canopy-looks very typical of large Royal Poinciana trees in town.)