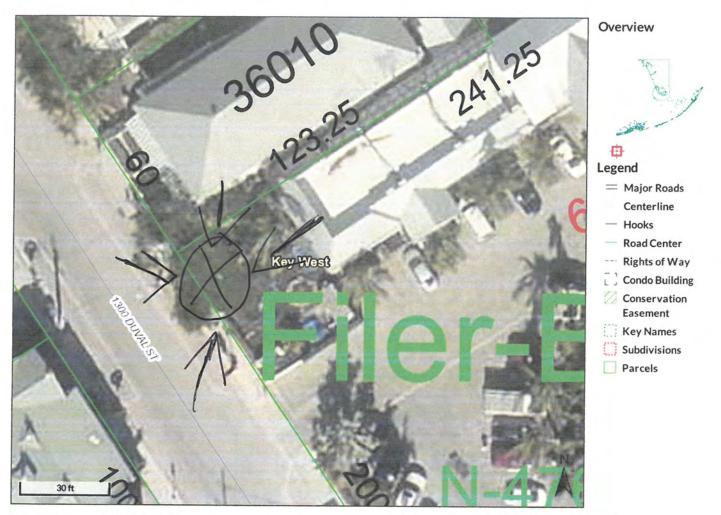

Tree Representation Authorization form attached ( ) 
<<<< Sketch location of tree in this area including cross/corner Street >>>>>

Please identify tree(s) with colored tape 10 - 18-18 - a a 11 20h South St