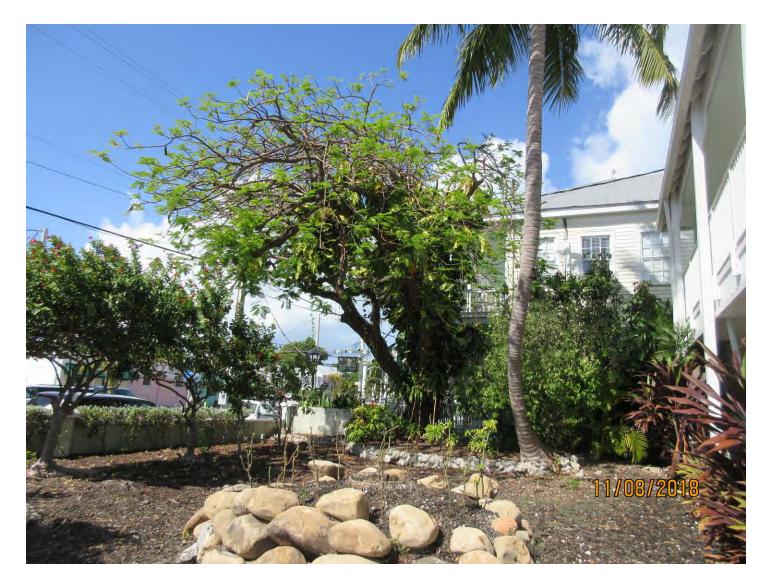

## RE: 1319 Duval Street (permit application # T2018-0099)

FROM: Karen DeMaria, City of Key West Urban Forestry Manager

An application was received requesting the removal of **(1) Royal Poinciana tree**. A site inspection was done and documented the following:

Tree Species: Royal Poinciana (Delonix regia)

Diameter: 29.9"

Location: 50% (canopy has utility lines going through it, tree growing on filled lot with side of root system held by failing concrete block wall) Species: 100% (on protected tree list)

Condition: 60% (fair-no evidence at time of inspection of termite issues. Main trunk covered with philodendron vines-hard to accurately evaluate trunk health. Fresh trim cuts look clean and healthy, some decay and dead branches in canopy-looks very typical of large Royal Poinciana trees in town.)