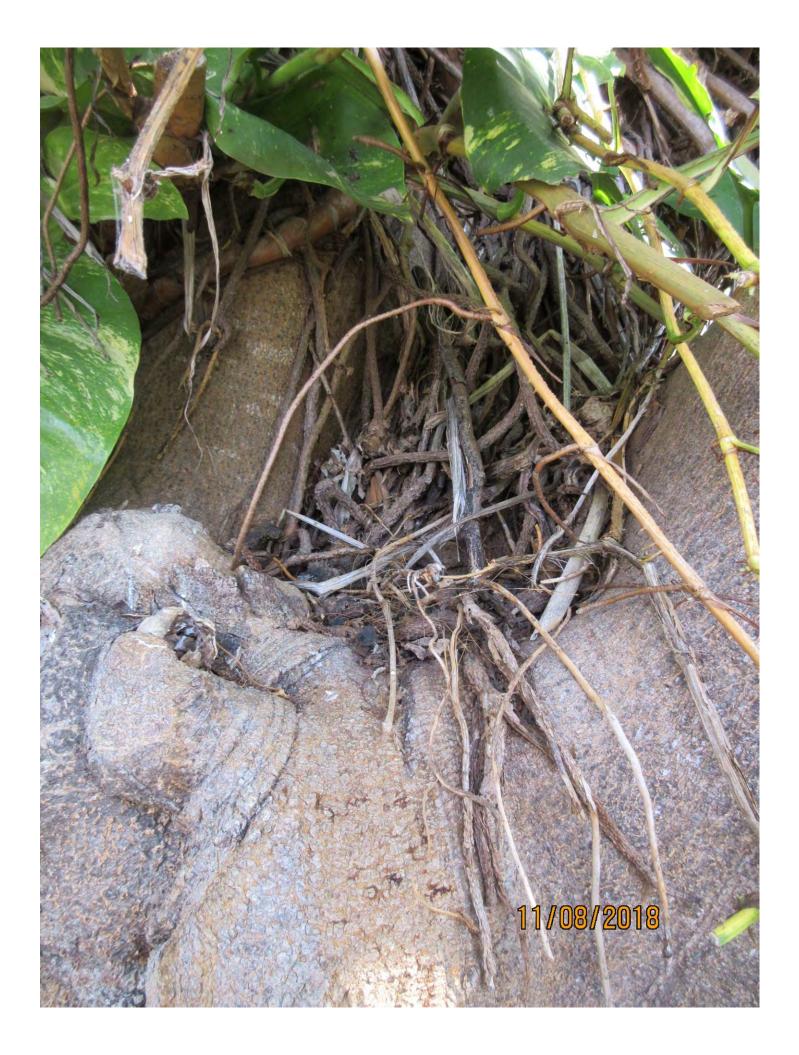

Condition: 60% (fair-no evidence at time of inspection of termite issues. Main trunk covered with philodendron vines-hard to accurately evaluate trunk health. Fresh trim cuts look clean and healthy, some decay and dead branches in canopy-looks very typical of large Royal Poinciana trees in town.)

All:

I have done an inspection of the tree but it is hard to determine what is truly going on with all the vines on the tree. The application states that the tree is hollow and has termites. Do you have any documentation to show this? I will need additional information for the file in order to have this removal application properly processed to the Tree Commissioners. At the present time, I cannot recommend approval of the removal. Please submit any additional documentation you have regarding the termites and especially any photos that may show major decay or how hollow the tree is (please note that almost every large Royal Poinciana tree in Key West has a hallow main trunk). I also recommend removal of the vines and then a reinspection of the tree.