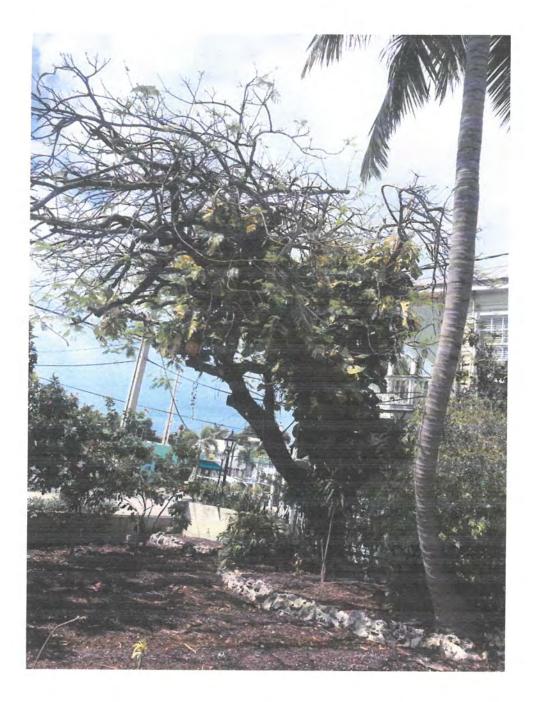

## RE: 1319 Duval Street (permit application # T2018-0099)

FROM: Karen DeMaria, City of Key West Urban Forestry Manager

An application was received requesting the removal of **(1) Royal Poinciana tree**. A site inspection was done and documented the following:

Tree Species: Royal Poinciana (Delonix regia)

Diameter: 29.9"

Location: 50% (canopy has utility lines going through it, tree growing on filled lot with side of root system held by failing concrete block wall) Species: 100% (on protected tree list)

Condition: 60% (fair-no evidence at time of inspection of termite issues. Main trunk covered with philodendron vines-hard to accurately evaluate trunk health. Fresh trim cuts look clean and healthy, some decay and dead branches in canopy-looks very typical of large Royal Poinciana trees in town.)