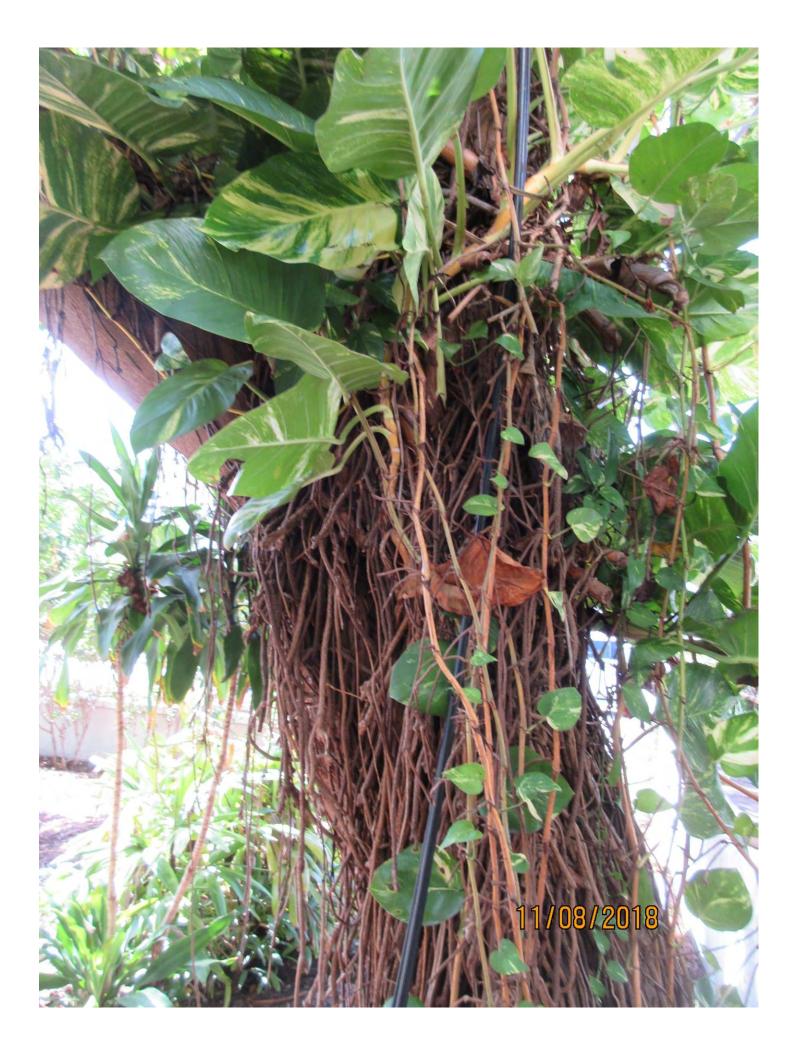

Condition: 60% (fair-no evidence at time of inspection of termite issues. Main trunk covered with philodendron vines-hard to accurately evaluate trunk health. Fresh trim cuts look clean and healthy, some decay and dead branches in canopy-looks very typical of large Royal Poinciana trees in town.)

All:

I have done an inspection of the tree but it is hard to determine what is truly going on with all the vines on the tree. The application states that the tree is hollow and has termites. Do you have any documentation to show this? I will need additional information for the file in order to have this removal application properly processed to the Tree Commissioners. At the present time, I cannot recommend approval of the removal. Please submit any additional documentation you have regarding the termites and especially any photos that may show major decay or how hollow the tree is (please note that almost every large Royal Poinciana tree in Key West has a hallow main trunk). I also recommend removal of the vines and then a reinspection of the tree.