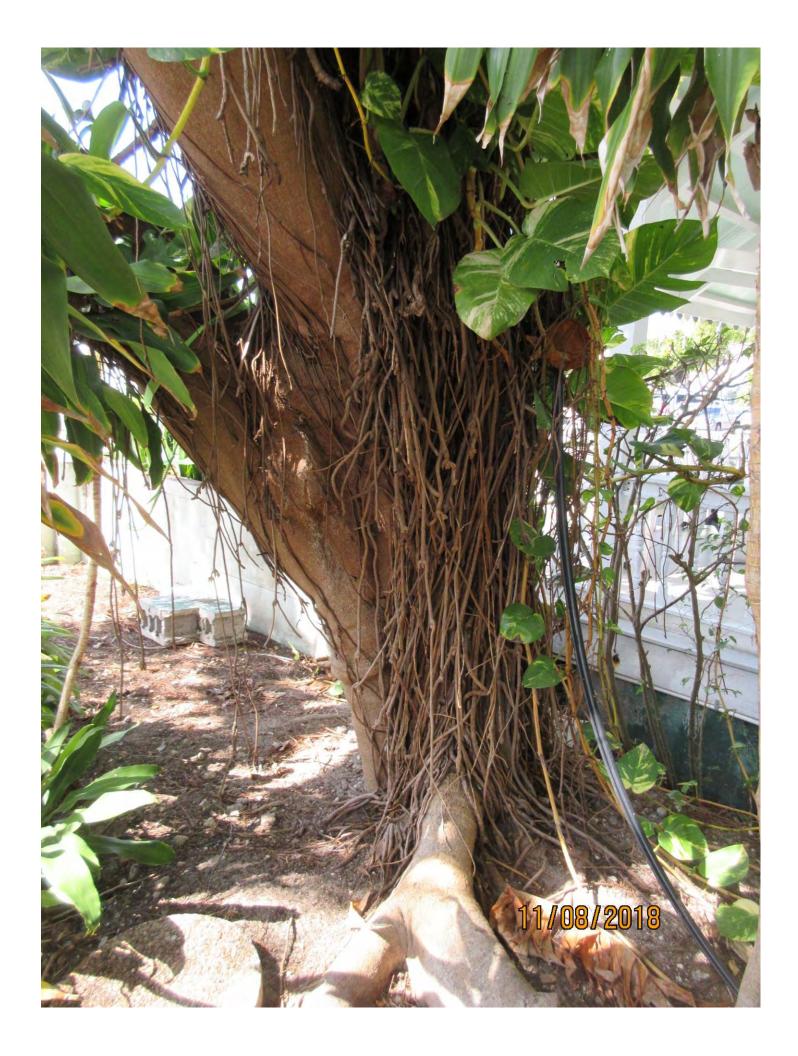

Condition: 60% (fair-no evidence at time of inspection of termite issues. Main trunk covered with philodendron vines-hard to accurately evaluate trunk health. Fresh trim cuts look clean and healthy, some decay and dead branches in canopy-looks very typical of large Royal Poinciana trees in town.)

All:

I have done an inspection of the tree but it is hard to determine what is truly going on with all the vines on the tree. The application states that the tree is hollow and has termites. Do you have any documentation to show this? I will need additional information for the file in order to have this removal application properly processed to the Tree Commissioners. At the present time, I cannot recommend approval of the removal. Please submit any additional documentation you have regarding the termites and especially any photos that may show major decay or how hollow the tree is (please note that almost every large Royal Poinciana tree in Key West has a hallow main trunk). I also recommend removal of the vines and then a reinspection of the tree.