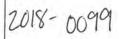

## RE: 1319 Duval Street (permit application # T2018-0099)

FROM: Karen DeMaria, City of Key West Urban Forestry Manager

An application was received requesting the removal of **(1) Royal Poinciana tree**. A site inspection was done and documented the following:

Tree Species: Royal Poinciana (Delonix regia)

Diameter: 29.9"

Location: 50% (canopy has utility lines going through it, tree growing on filled lot with side of root system held by failing concrete block wall) Species: 100% (on protected tree list)

Condition: 60% (fair-no evidence at time of inspection of termite issues. Main trunk covered with philodendron vines-hard to accurately evaluate trunk health. Fresh trim cuts look clean and healthy, some decay and dead branches in canopy-looks very typical of large Royal Poinciana trees in town.)