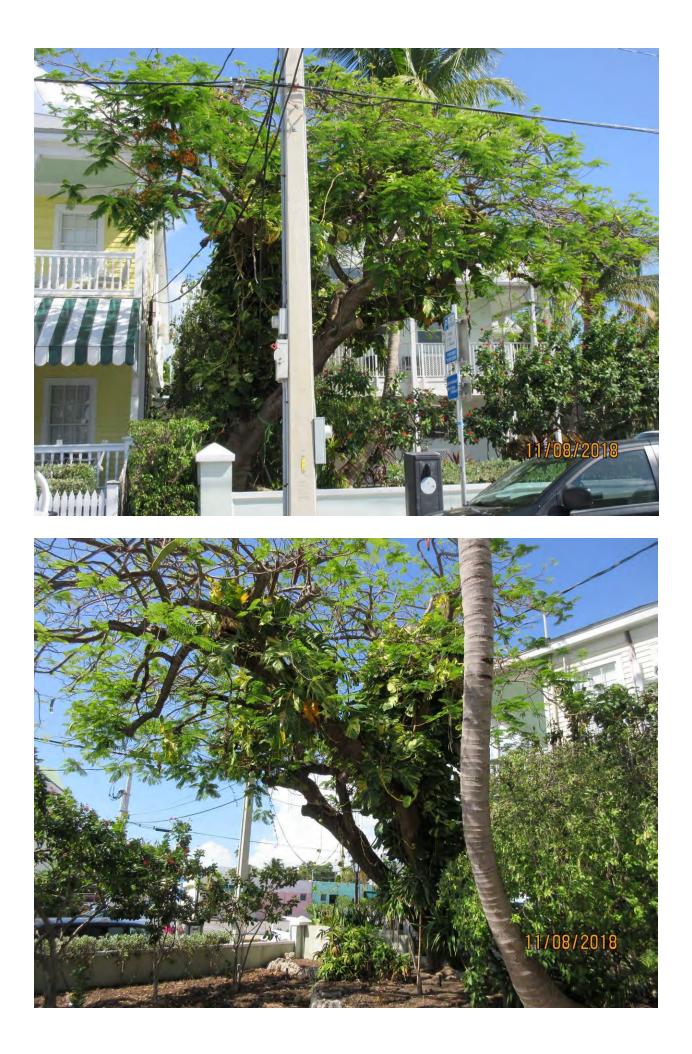

Tree Species: Royal Poinciana (Delonix regia)

Diameter: 29.9"

Location: 50% (canopy has utility lines going through it, tree growing on filled lot with side of root system held by failing concrete block wall) Species: 100% (on protected tree list)

Condition: 60% (fair-no evidence at time of inspection of termite issues. Main trunk covered with philodendron vines-hard to accurately evaluate trunk health. Fresh trim cuts look clean and healthy, some decay and dead branches in canopy-looks very typical of large Royal Poinciana trees in town.)