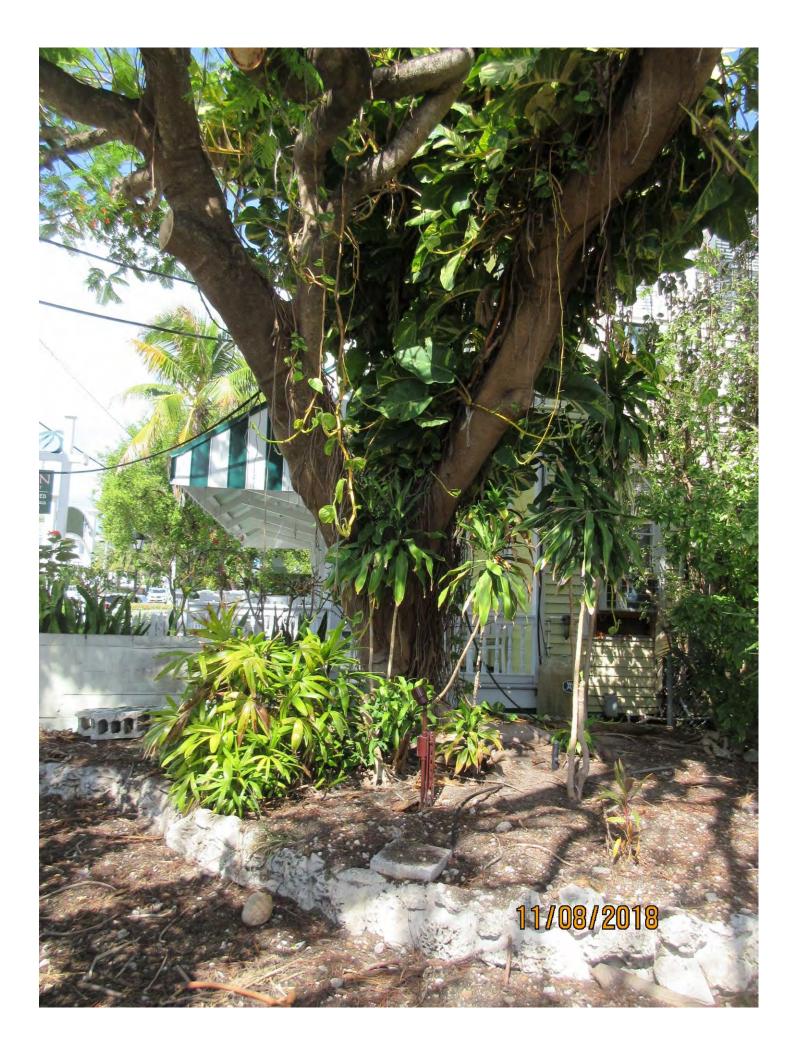

Tree Species: Royal Poinciana (Delonix regia)

Diameter: 29.9"

Location: 50% (canopy has utility lines going through it, tree growing on filled lot with side of root system held by failing concrete block wall) Species: 100% (on protected tree list)

Condition: 60% (fair-no evidence at time of inspection of termite issues. Main trunk covered with philodendron vines-hard to accurately evaluate trunk health. Fresh trim cuts look clean and healthy, some decay and dead branches in canopy-looks very typical of large Royal Poinciana trees in town.)

All:

I have done an inspection of the tree but it is hard to determine what is truly going on with all the vines on the tree. The application states that the tree is hollow and has termites. Do you have any documentation to show this? I will need additional information for the file in order to have this removal application properly processed to the Tree Commissioners. At the present time, I cannot recommend approval of the removal. Please submit any additional documentation you have regarding the termites and especially any photos that may show major decay or how hollow the tree is (please note that almost every large Royal Poinciana tree in Key West has a hallow main trunk). I also recommend removal of the vines and then a reinspection of the tree.