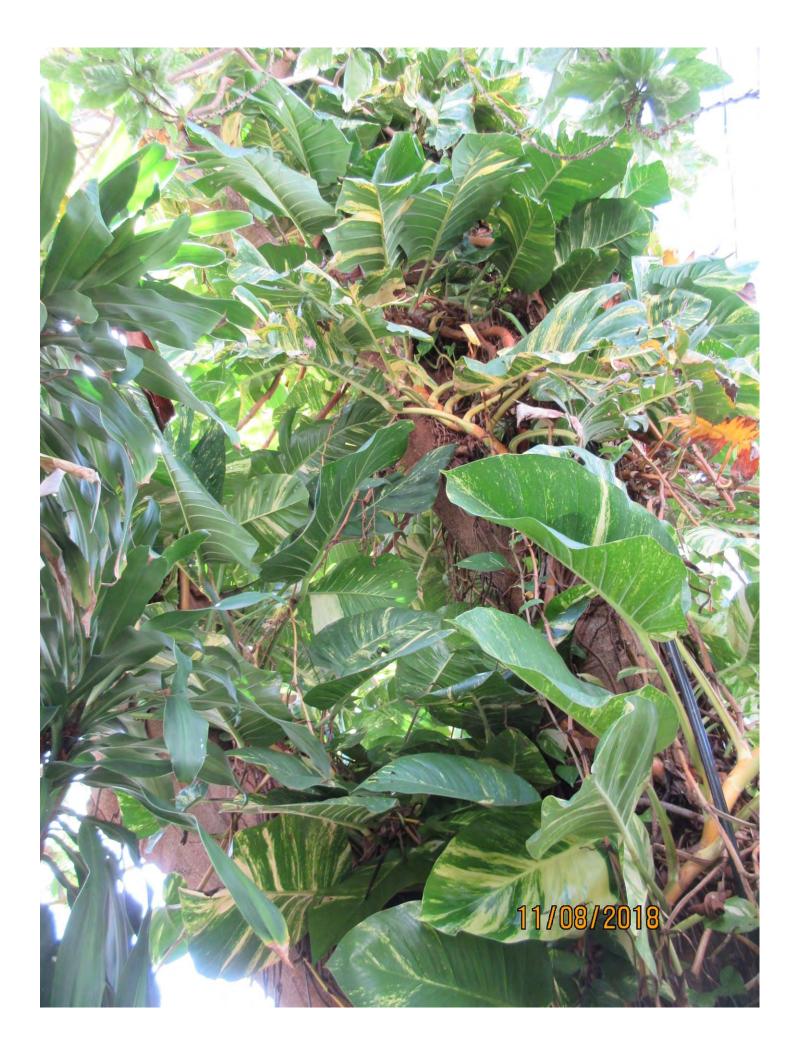

Condition: 60% (fair-no evidence at time of inspection of termite issues. Main trunk covered with philodendron vines-hard to accurately evaluate trunk health. Fresh trim cuts look clean and healthy, some decay and dead branches in canopy-looks very typical of large Royal Poinciana trees in town.)

All:

I have done an inspection of the tree but it is hard to determine what is truly going on with all the vines on the tree. The application states that the tree is hollow and has termites. Do you have any documentation to show this? I will need additional information for the file in order to have this removal application properly processed to the Tree Commissioners. At the present time, I cannot recommend approval of the removal. Please submit any additional documentation you have regarding the termites and especially any photos that may show major decay or how hollow the tree is (please note that almost every large Royal Poinciana tree in Key West has a hallow main trunk). I also recommend removal of the vines and then a reinspection of the tree.