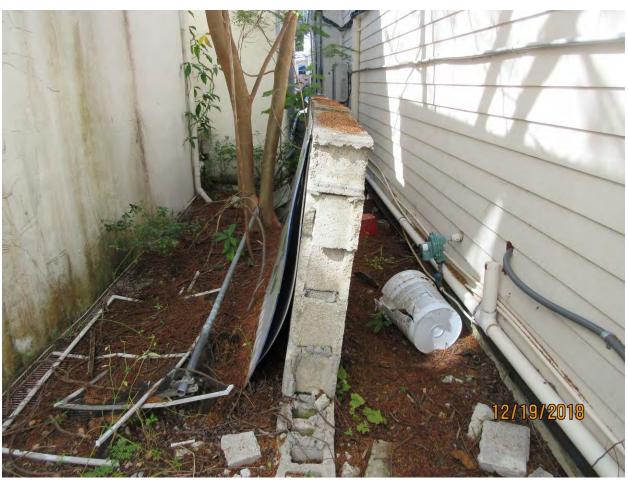

Tree Species: Royal Poinciana (Delonix regia)

Diameter: 10.5" (co-dominant trunks)

Location: 30% (wrong tree, wrong place-large tree species growing in a

small area between two buildings)

Species: 100% (on protected tree list)

Condition: 40% (poor, codominant trunk structure with a metal pole at

base junction, elongated trunk structure.)

Total Average Value = 56%

Value x Diameter = 5.8 replacement caliper inches

Recommendation: Recommend approval of the removal of one (1) Royal Poinciana tree at 1023 White Street to be replaced with 5.8 caliper inches of dicot or fruit trees from approved list, FL#1, to be planted on site or at a donated site.