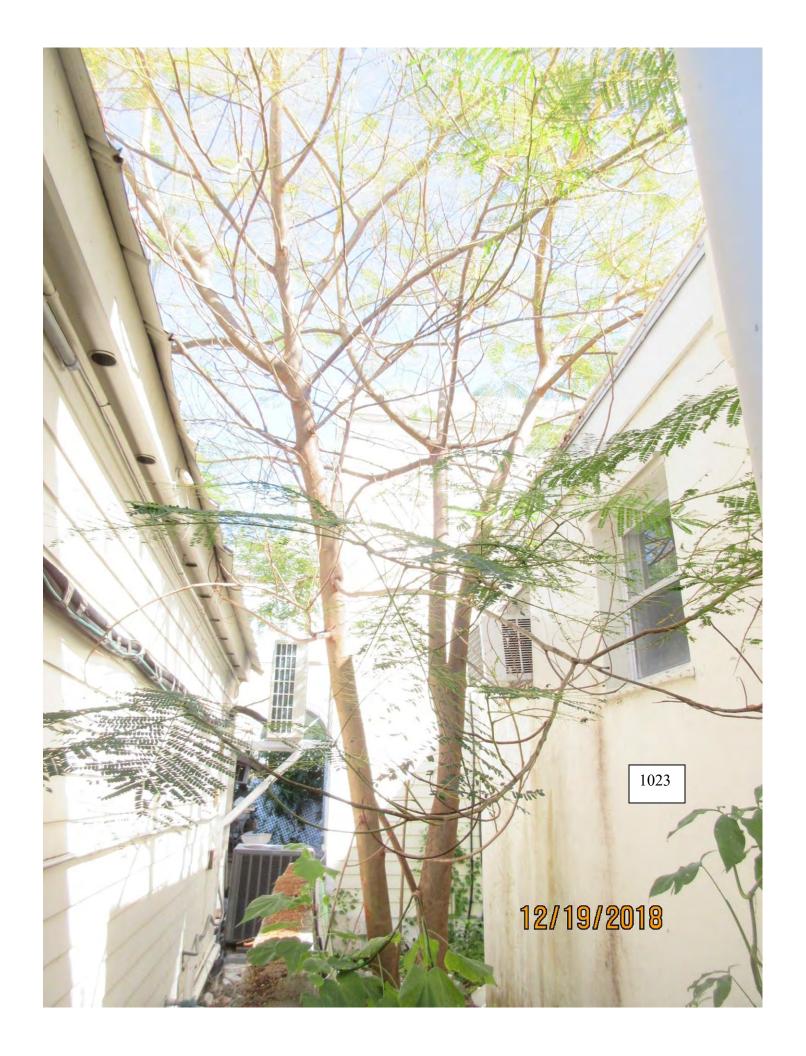

Tree Species: Royal Poinciana (Delonix regia)

Diameter: 10.5" (co-dominant trunks)

Location: 30% (wrong tree, wrong place-large tree species growing in a

small area between two buildings)

Species: 100% (on protected tree list)

Condition: 40% (poor, codominant trunk structure with a metal pole at

base junction, elongated trunk structure.)

Total Average Value = 56%

Value x Diameter = 5.8 replacement caliper inches

Recommendation: Recommend approval of the removal of one (1) Royal Poinciana tree at 1023 White Street to be replaced with 5.8 caliper inches of dicot or fruit trees from approved list, FL#1, to be planted on site or at a donated site.