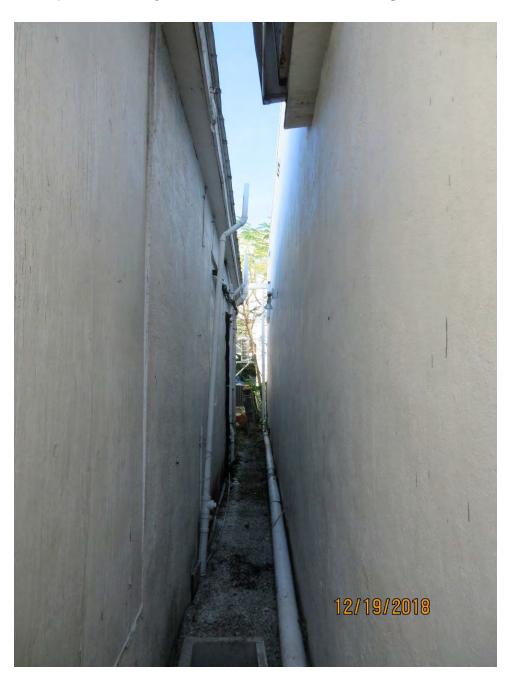

Tree Species: Royal Poinciana (Delonix regia)

Diameter: 10.5" (co-dominant trunks)

Location: 30% (wrong tree, wrong place-large tree species growing in a

small area between two buildings)

Species: 100% (on protected tree list)

Condition: 40% (poor, codominant trunk structure with a metal pole at

base junction, elongated trunk structure.)

Total Average Value = 56%

Value x Diameter = 5.8 replacement caliper inches

Recommendation: Recommend approval of the removal of one (1) Royal Poinciana tree at 1023 White Street to be replaced with 5.8 caliper inches of dicot or fruit trees from approved list, FL#1, to be planted on site or at a donated site.