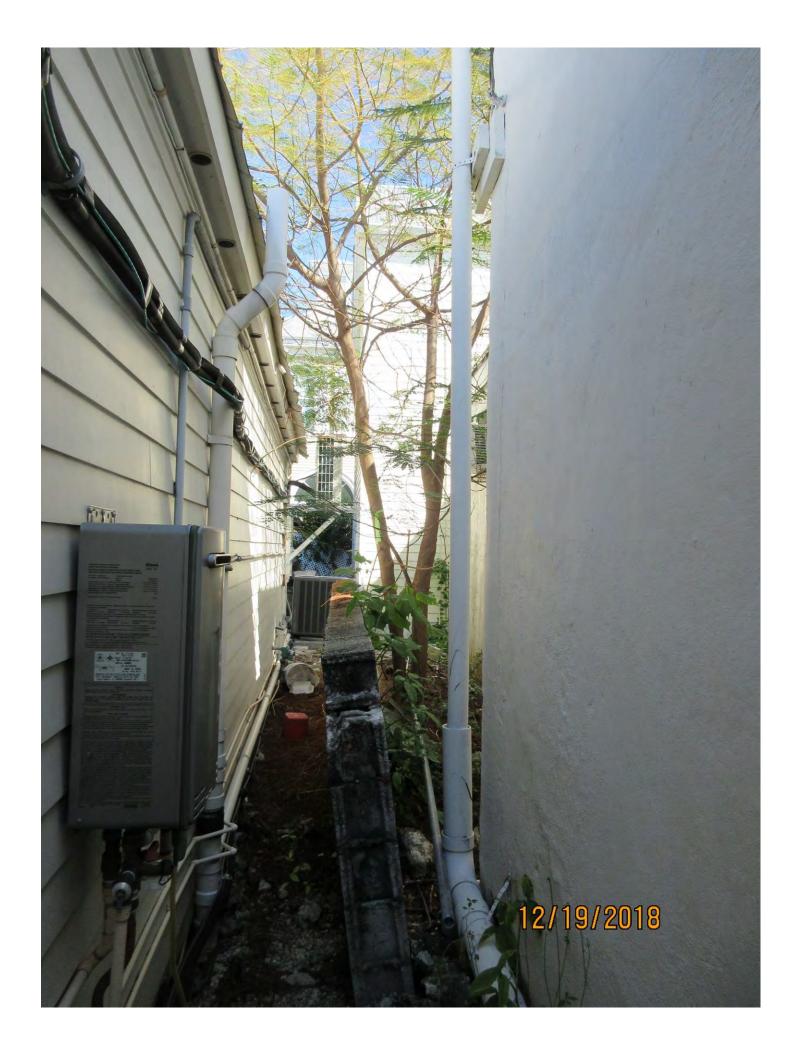

Tree Species: Royal Poinciana (Delonix regia)

Diameter: 10.5" (co-dominant trunks)

Location: 30% (wrong tree, wrong place-large tree species growing in a

small area between two buildings)

Species: 100% (on protected tree list)

Condition: 40% (poor, codominant trunk structure with a metal pole at

base junction, elongated trunk structure.)

Total Average Value = 56%

Value x Diameter = 5.8 replacement caliper inches

Recommendation: Recommend approval of the removal of one (1) Royal Poinciana tree at 1023 White Street to be replaced with 5.8 caliper inches of dicot or fruit trees from approved list, FL#1, to be planted on site or at a donated site.