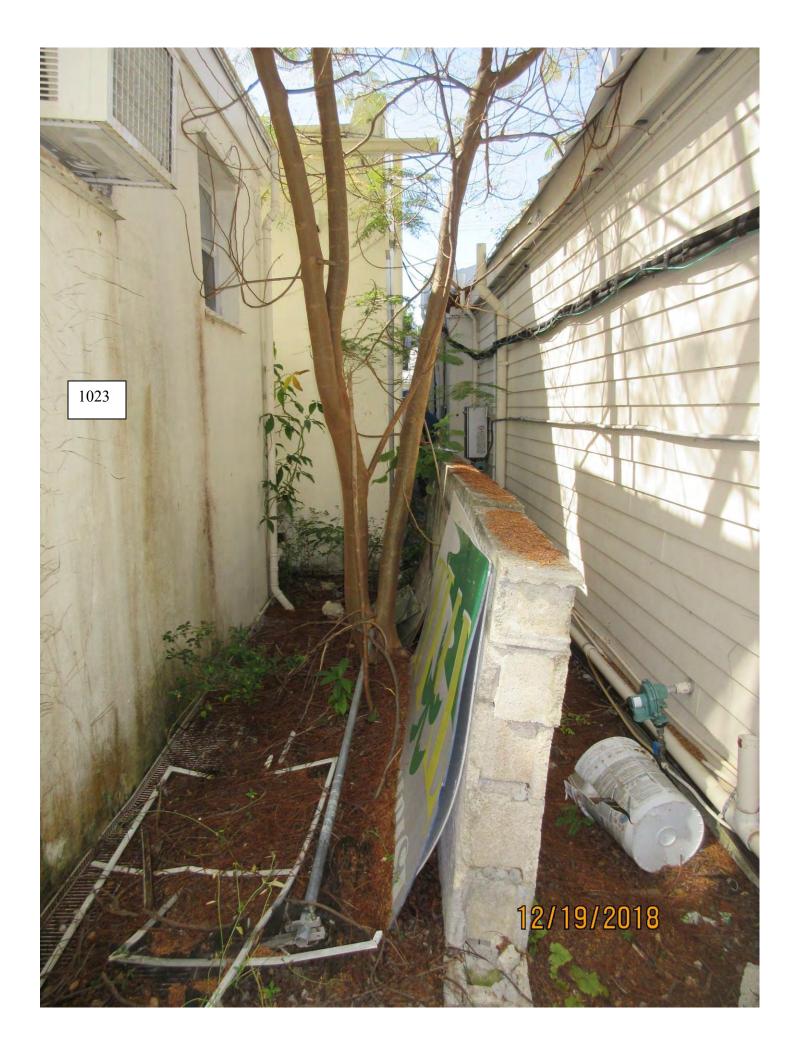

## **STAFF REPORT**

DATE: December 26, 2018

RE: 1023 White Street (permit application # T2018-0155)

FROM: Karen DeMaria, City of Key West Urban Forestry Manager

An application was received requesting the removal of **(1) Royal Poinciana tree**. A site inspection was done and documented the following:

Tree Species: Royal Poinciana (Delonix regia)

Diameter: 10.5" (co-dominant trunks)

Location: 30% (wrong tree, wrong place-large tree species growing in a

small area between two buildings)

Species: 100% (on protected tree list)

Condition: 40% (poor, codominant trunk structure with a metal pole at

base junction, elongated trunk structure.)

Total Average Value = 56%

Value x Diameter = 5.8 replacement caliper inches

Recommendation: Recommend approval of the removal of one (1) Royal Poinciana tree at 1023 White Street to be replaced with 5.8 caliper inches of dicot or fruit trees from approved list, FL#1, to be planted on site or at a donated site.