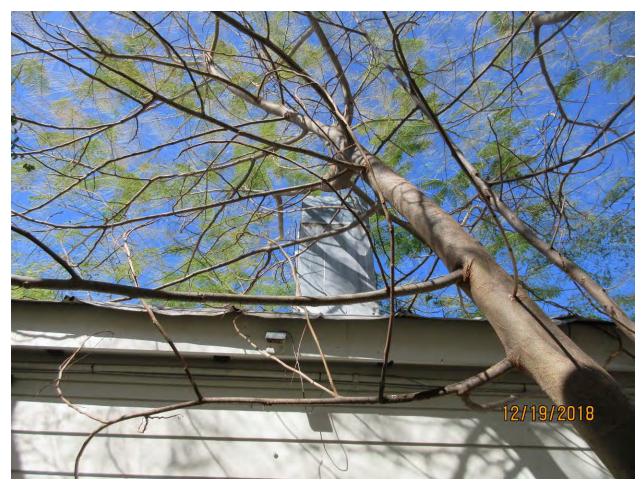

Tree Species: Royal Poinciana (Delonix regia)

Diameter: 10.5" (co-dominant trunks)

Location: 30% (wrong tree, wrong place-large tree species growing in a

small area between two buildings)

Species: 100% (on protected tree list)

Condition: 40% (poor, codominant trunk structure with a metal pole at

base junction, elongated trunk structure.)

Total Average Value = 56%

Value x Diameter = 5.8 replacement caliper inches

Recommendation: Recommend approval of the removal of one (1) Royal Poinciana tree at 1023 White Street to be replaced with 5.8 caliper inches of dicot or fruit trees from approved list, FL#1, to be planted on site or at a donated site.