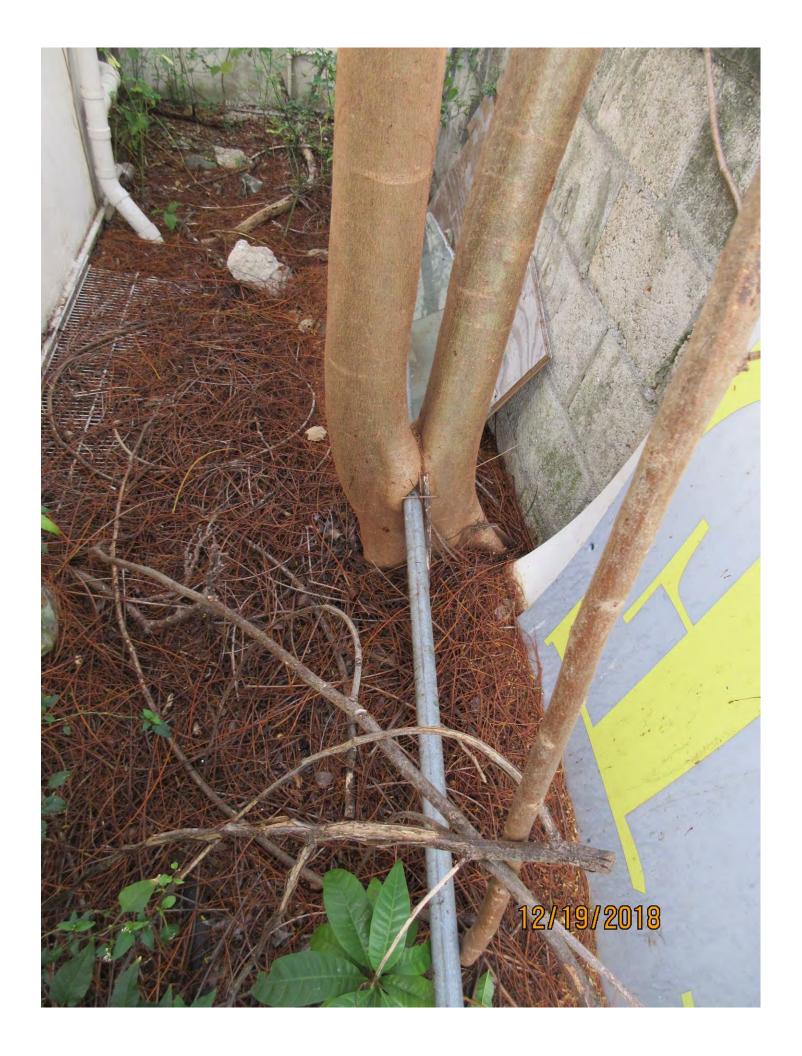

Condition: 40% (poor, codominant trunk structure with a metal pole at

base junction, elongated trunk structure.)

Total Average Value = 56%

Value x Diameter = 5.8 replacement caliper inches

Recommendation: Recommend approval of the removal of one (1) Royal Poinciana tree at 1023 White Street to be replaced with 5.8 caliper inches of dicot or fruit trees from approved list, FL#1, to be planted on site or at a donated site.