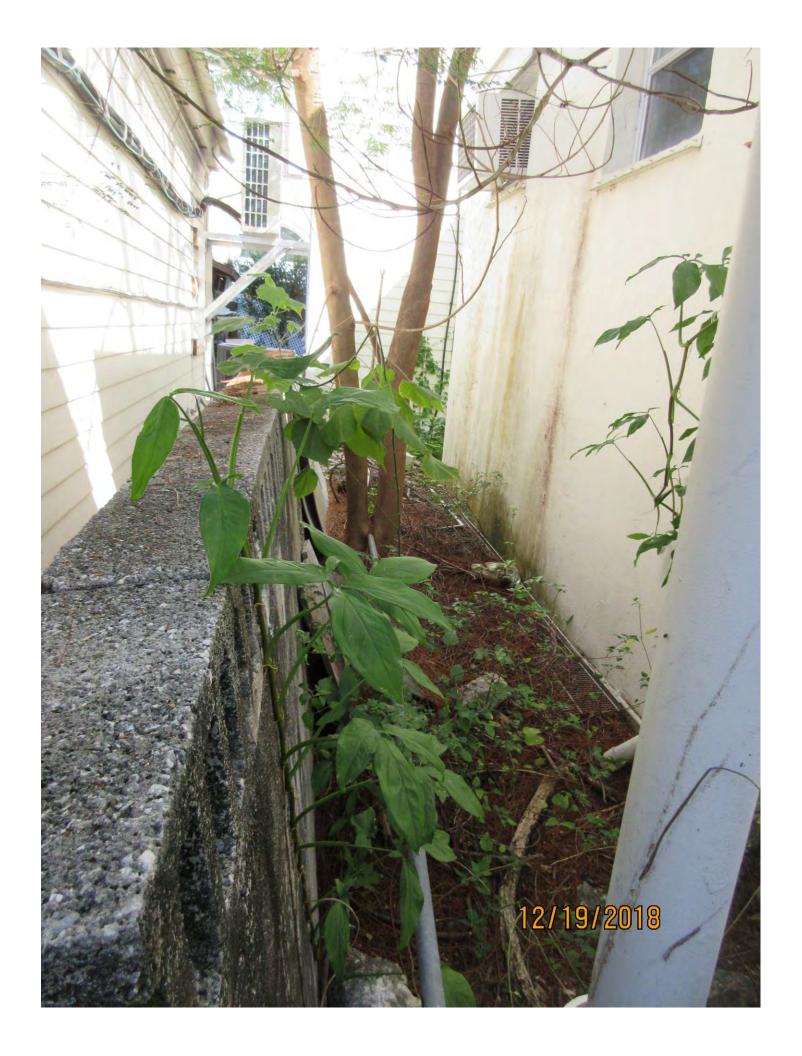

Tree Species: Royal Poinciana (Delonix regia)

Diameter: 10.5" (co-dominant trunks)

Location: 30% (wrong tree, wrong place-large tree species growing in a

small area between two buildings)

Species: 100% (on protected tree list)

Condition: 40% (poor, codominant trunk structure with a metal pole at

base junction, elongated trunk structure.)

Total Average Value = 56%

Value x Diameter = 5.8 replacement caliper inches

Recommendation: Recommend approval of the removal of one (1) Royal Poinciana tree at 1023 White Street to be replaced with 5.8 caliper inches of dicot or fruit trees from approved list, FL#1, to be planted on site or at a donated site.