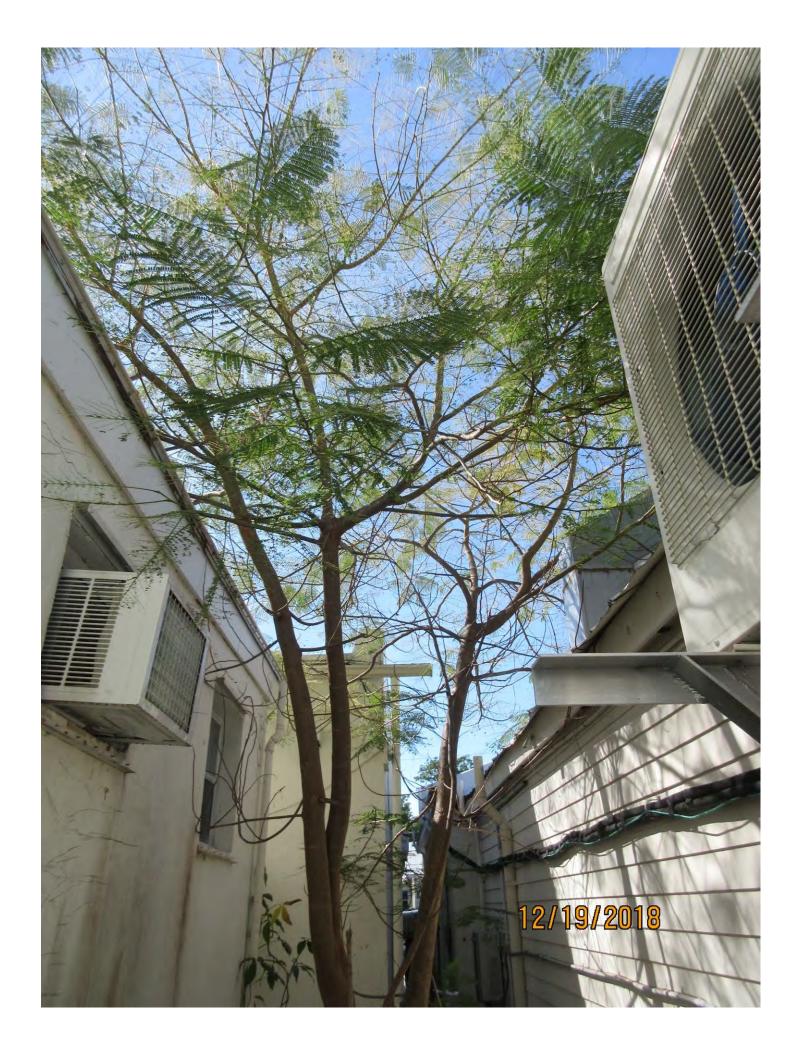

Tree Species: Royal Poinciana (Delonix regia)

Diameter: 10.5" (co-dominant trunks)

Location: 30% (wrong tree, wrong place-large tree species growing in a

small area between two buildings)

Species: 100% (on protected tree list)

Condition: 40% (poor, codominant trunk structure with a metal pole at

base junction, elongated trunk structure.)

Total Average Value = 56%

Value x Diameter = 5.8 replacement caliper inches

Recommendation: Recommend approval of the removal of one (1) Royal Poinciana tree at 1023 White Street to be replaced with 5.8 caliper inches of dicot or fruit trees from approved list, FL#1, to be planted on site or at a donated site.