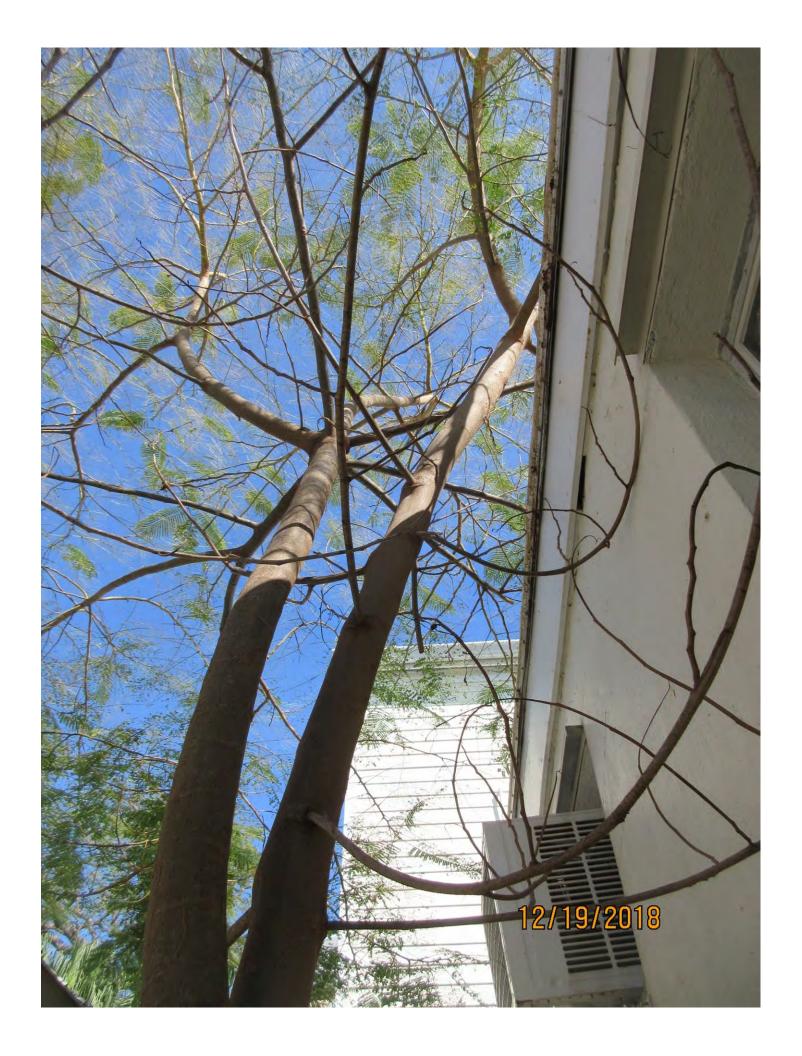

Tree Species: Royal Poinciana (Delonix regia)

Diameter: 10.5" (co-dominant trunks)

Location: 30% (wrong tree, wrong place-large tree species growing in a

small area between two buildings)

Species: 100% (on protected tree list)

Condition: 40% (poor, codominant trunk structure with a metal pole at

base junction, elongated trunk structure.)

Total Average Value = 56%

Value x Diameter = 5.8 replacement caliper inches

Recommendation: Recommend approval of the removal of one (1) Royal Poinciana tree at 1023 White Street to be replaced with 5.8 caliper inches of dicot or fruit trees from approved list, FL#1, to be planted on site or at a donated site.