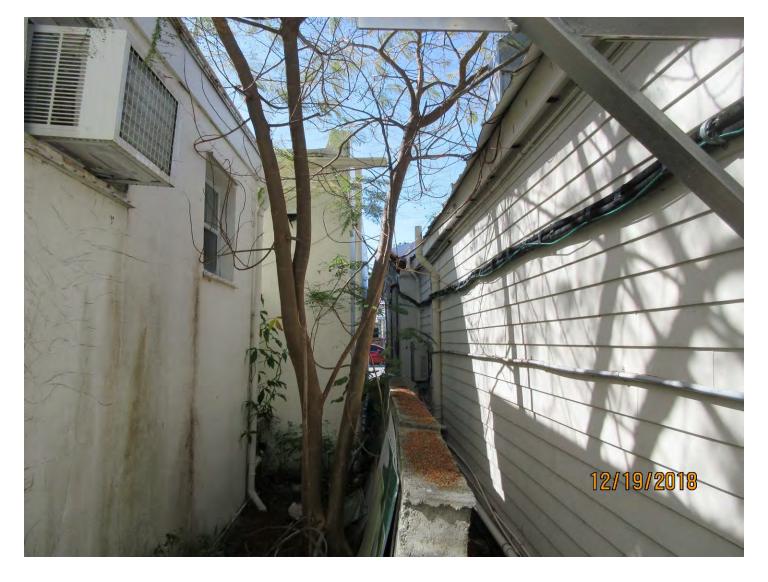

Tree Species: Royal Poinciana (Delonix regia)

Diameter: 10.5" (co-dominant trunks)

Location: 30% (wrong tree, wrong place-large tree species growing in a

small area between two buildings)

Species: 100% (on protected tree list)

Condition: 40% (poor, codominant trunk structure with a metal pole at

base junction, elongated trunk structure.)

Total Average Value = 56%

Value x Diameter = 5.8 replacement caliper inches

Recommendation: Recommend approval of the removal of one (1) Royal Poinciana tree at 1023 White Street to be replaced with 5.8 caliper inches of dicot or fruit trees from approved list, FL#1, to be planted on site or at a donated site.