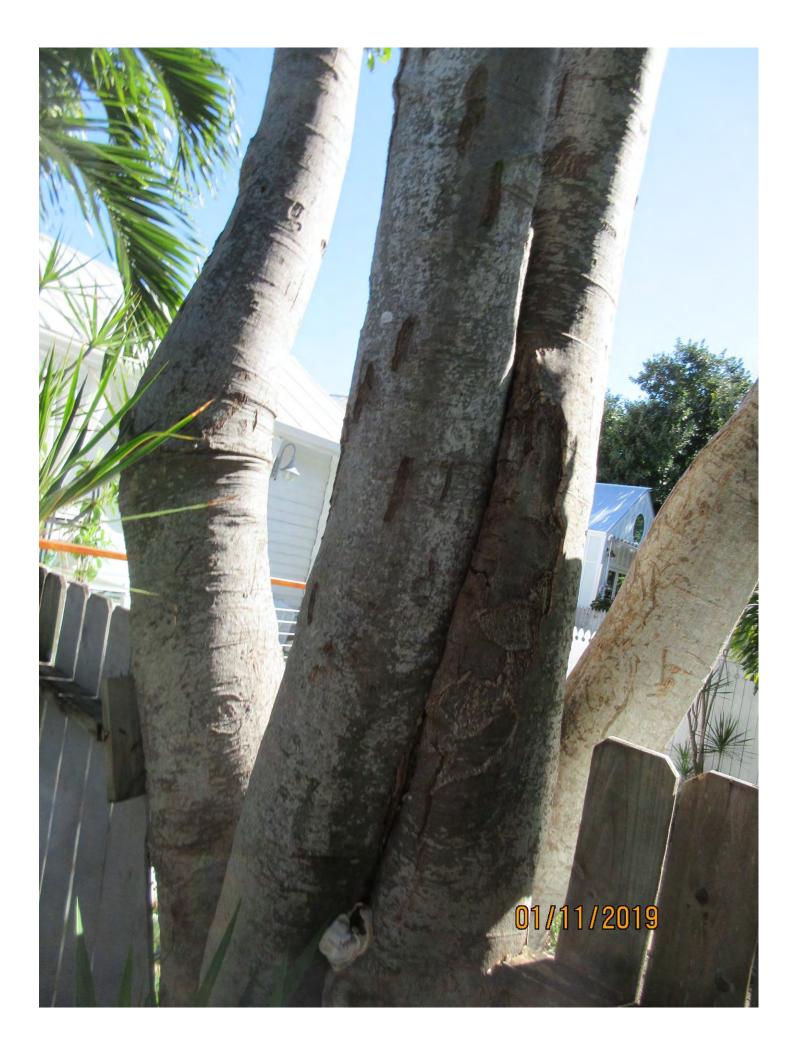

Tree Species: Spanish Lime (Melicoccus bijugatus)

Diameter: 35" (multi trunked) Location: 70% (on fence line) Species: 100% (on protected tree list) Condition: 30% (poor, major decay throughout tree including root system and main trunks, conks observed (internal decay), bark splitting off main trunks) Total Average Value = 66% Value x Diameter = 23.1 replacement caliper inches

Recommendation: Recommend approval of the removal of one (1) Spanish Lime tree at 710 Chapman Lane to be replaced with 23.1 caliper inches of dicot or fruit trees from approved list, FL#1, to be planted on site or donated to other sites.