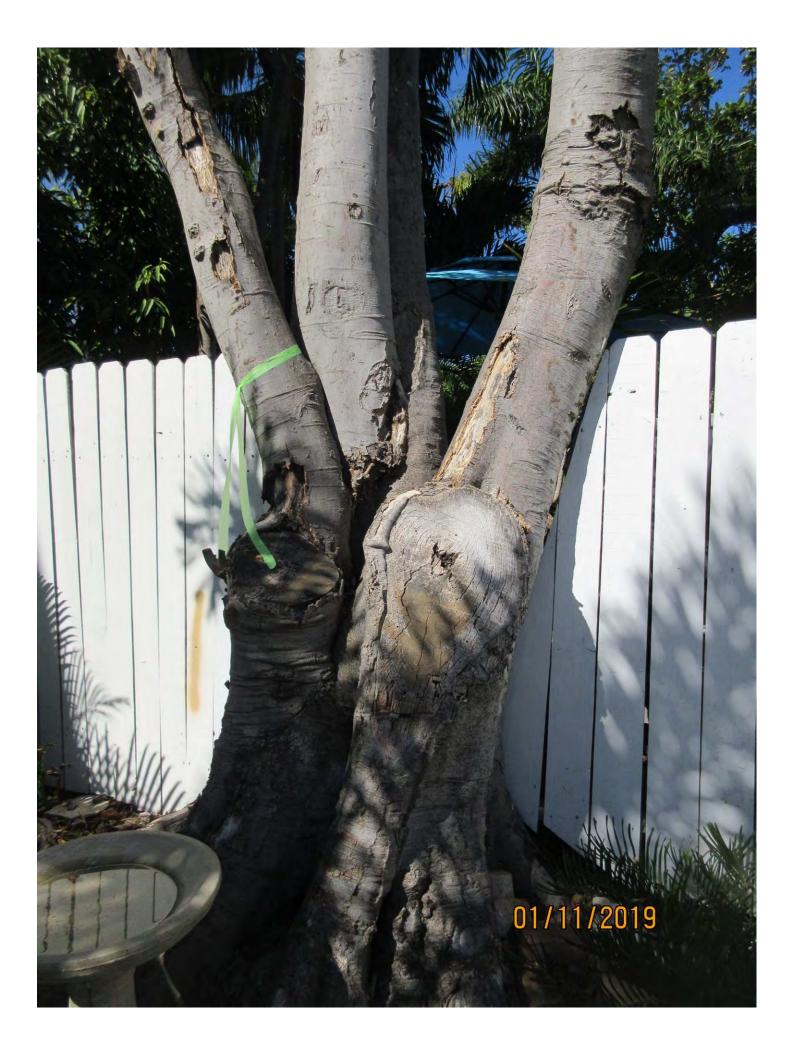

Tree Species: Spanish Lime (Melicoccus bijugatus)

Diameter: 35" (multi trunked) Location: 70% (on fence line) Species: 100% (on protected tree list) Condition: 30% (poor, major decay throughout tree including root system and main trunks, conks observed (internal decay), bark splitting off main trunks) Total Average Value = 66% Value x Diameter = 23.1 replacement caliper inches

Recommendation: Recommend approval of the removal of one (1) Spanish Lime tree at 710 Chapman Lane to be replaced with 23.1 caliper inches of dicot or fruit trees from approved list, FL#1, to be planted on site or donated to other sites.