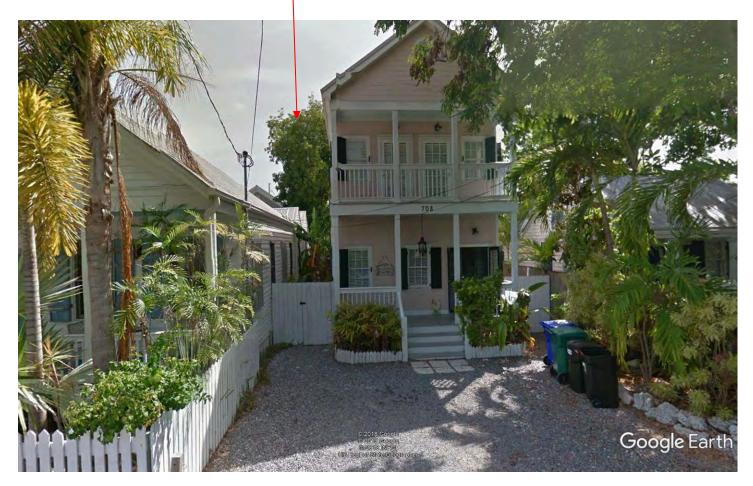

## RE: 710 Chapman Lane (permit application # T2019-0003)

FROM: Karen DeMaria, City of Key West Urban Forestry Manager

An application was received requesting the removal of **(1) Spanish Lime tree**. A site inspection was done and documented the following:

Tree Species: Spanish Lime (Melicoccus bijugatus)

Diameter: 35" (multi trunked) Location: 70% (on fence line) Species: 100% (on protected tree list) Condition: 30% (poor, major decay throughout tree including root system and main trunks, conks observed (internal decay), bark splitting off main trunks) Total Average Value = 66% Value x Diameter = 23.1 replacement caliper inches