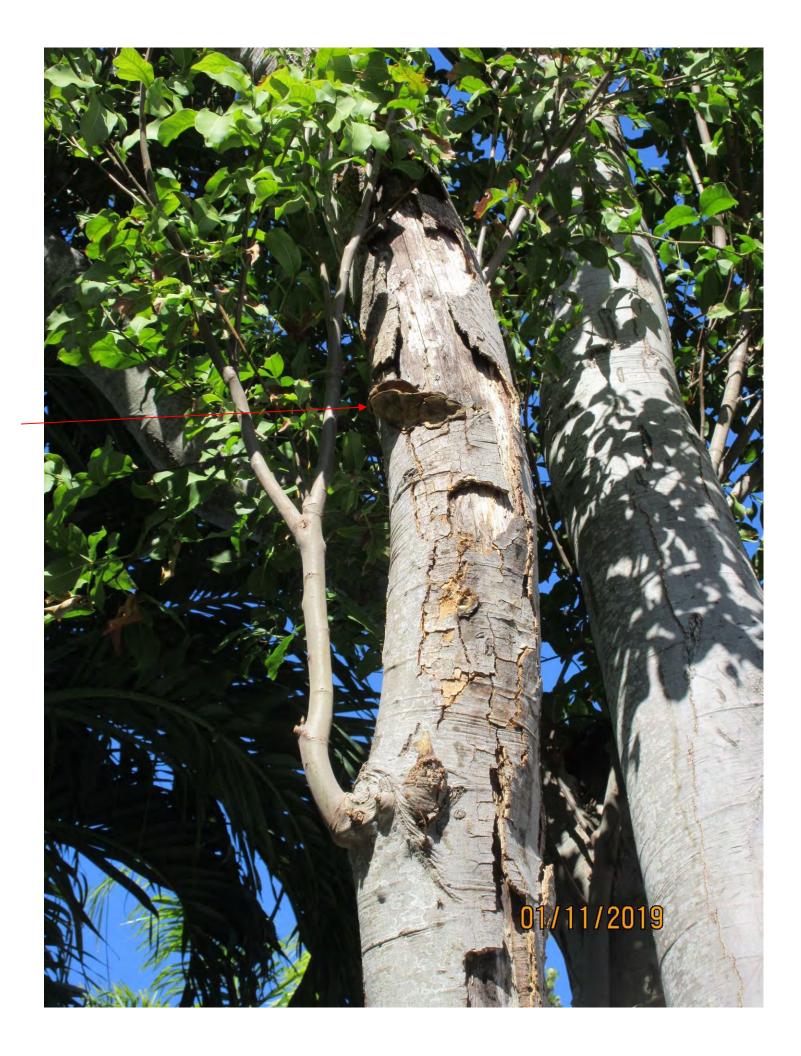

Tree Species: Spanish Lime (Melicoccus bijugatus)

Diameter: 35" (multi trunked) Location: 70% (on fence line) Species: 100% (on protected tree list) Condition: 30% (poor, major decay throughout tree including root system and main trunks, conks observed (internal decay), bark splitting off main trunks) Total Average Value = 66% Value x Diameter = 23.1 replacement caliper inches

Recommendation: Recommend approval of the removal of one (1) Spanish Lime tree at 710 Chapman Lane to be replaced with 23.1 caliper inches of dicot or fruit trees from approved list, FL#1, to be planted on site or donated to other sites.