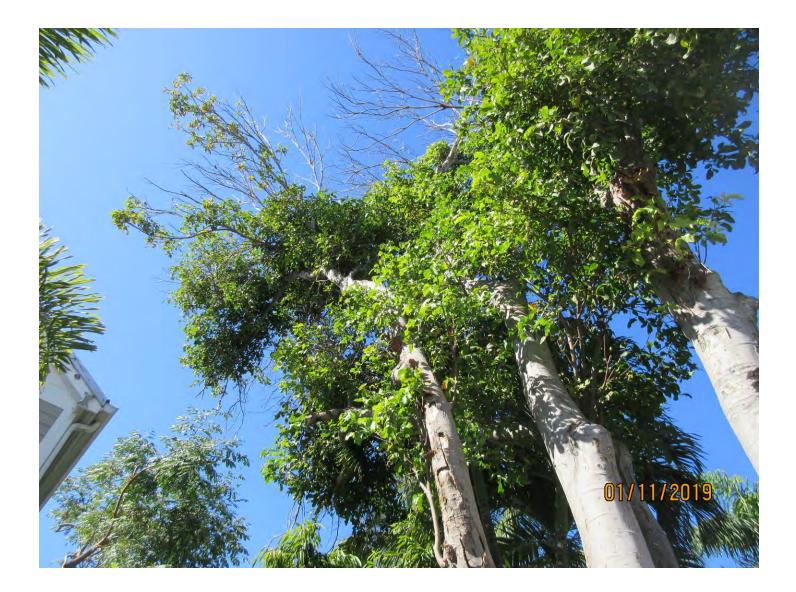

Tree Species: Spanish Lime (Melicoccus bijugatus)

Diameter: 35" (multi trunked) Location: 70% (on fence line) Species: 100% (on protected tree list) Condition: 30% (poor, major decay throughout tree including root system and main trunks, conks observed (internal decay), bark splitting off main trunks) Total Average Value = 66% Value x Diameter = 23.1 replacement caliper inches

Recommendation: Recommend approval of the removal of one (1) Spanish Lime tree at 710 Chapman Lane to be replaced with 23.1 caliper inches of dicot or fruit trees from approved list, FL#1, to be planted on site or donated to other sites.