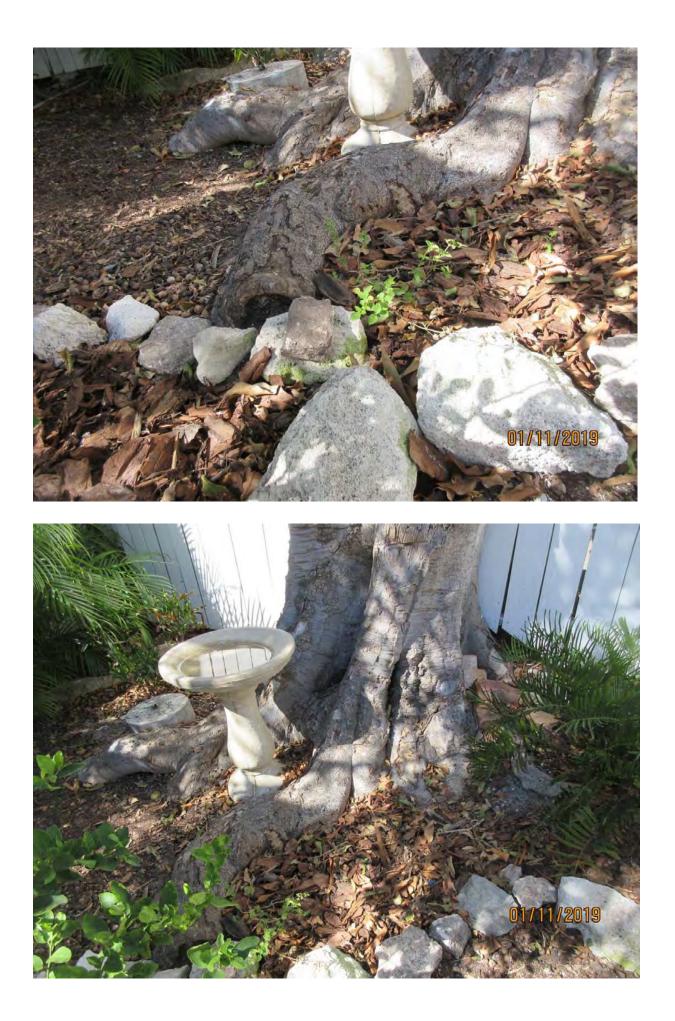

Tree Species: Spanish Lime (Melicoccus bijugatus)

Diameter: 35" (multi trunked) Location: 70% (on fence line) Species: 100% (on protected tree list) Condition: 30% (poor, major decay throughout tree including root system and main trunks, conks observed (internal decay), bark splitting off main trunks) Total Average Value = 66% Value x Diameter = 23.1 replacement caliper inches

Recommendation: Recommend approval of the removal of one (1) Spanish Lime tree at 710 Chapman Lane to be replaced with 23.1 caliper inches of dicot or fruit trees from approved list, FL#1, to be planted on site or donated to other sites.