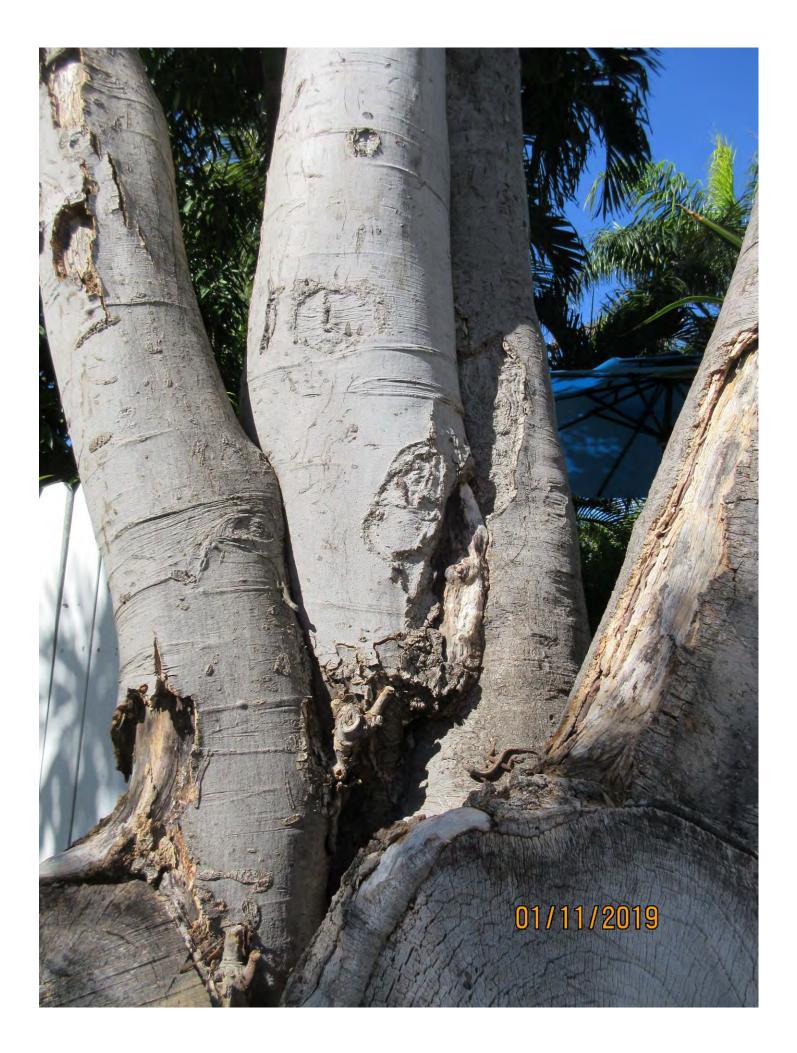

Tree Species: Spanish Lime (Melicoccus bijugatus)

Diameter: 35" (multi trunked) Location: 70% (on fence line) Species: 100% (on protected tree list) Condition: 30% (poor, major decay throughout tree including root system and main trunks, conks observed (internal decay), bark splitting off main trunks) Total Average Value = 66% Value x Diameter = 23.1 replacement caliper inches

Recommendation: Recommend approval of the removal of one (1) Spanish Lime tree at 710 Chapman Lane to be replaced with 23.1 caliper inches of dicot or fruit trees from approved list, FL#1, to be planted on site or donated to other sites.