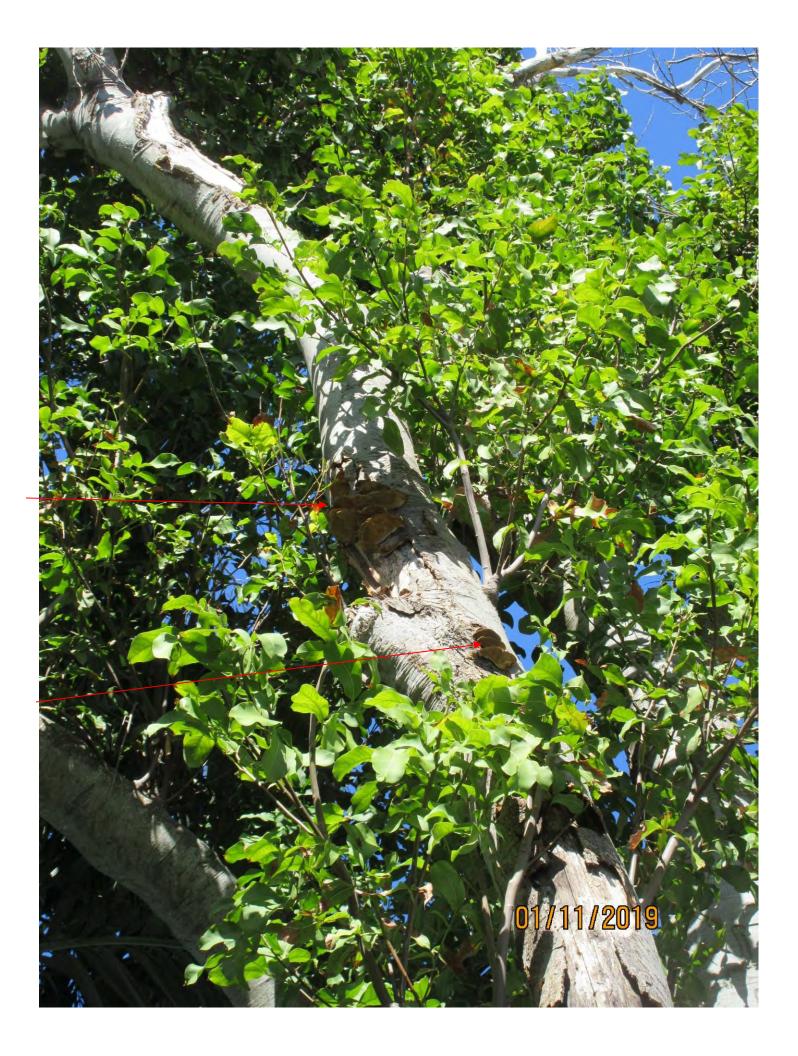

Tree Species: Spanish Lime (Melicoccus bijugatus)

Diameter: 35" (multi trunked) Location: 70% (on fence line) Species: 100% (on protected tree list) Condition: 30% (poor, major decay throughout tree including root system and main trunks, conks observed (internal decay), bark splitting off main trunks) Total Average Value = 66% Value x Diameter = 23.1 replacement caliper inches