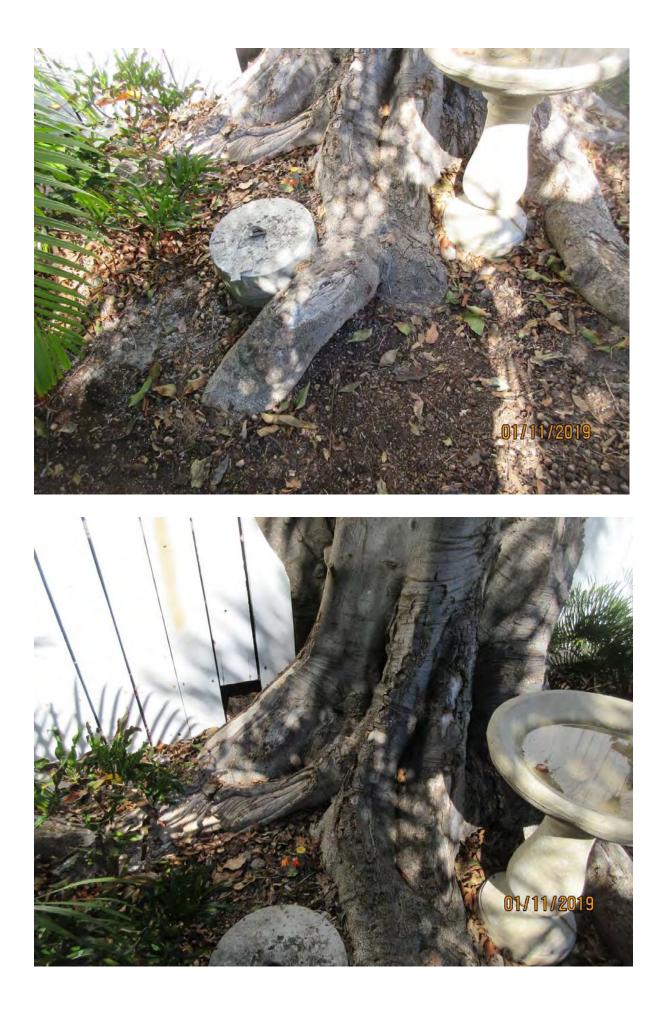

Tree Species: Spanish Lime (Melicoccus bijugatus)

Diameter: 35" (multi trunked) Location: 70% (on fence line) Species: 100% (on protected tree list) Condition: 30% (poor, major decay throughout tree including root system and main trunks, conks observed (internal decay), bark splitting off main trunks) Total Average Value = 66% Value x Diameter = 23.1 replacement caliper inches

Recommendation: Recommend approval of the removal of one (1) Spanish Lime tree at 710 Chapman Lane to be replaced with 23.1 caliper inches of dicot or fruit trees from approved list, FL#1, to be planted on site or donated to other sites.