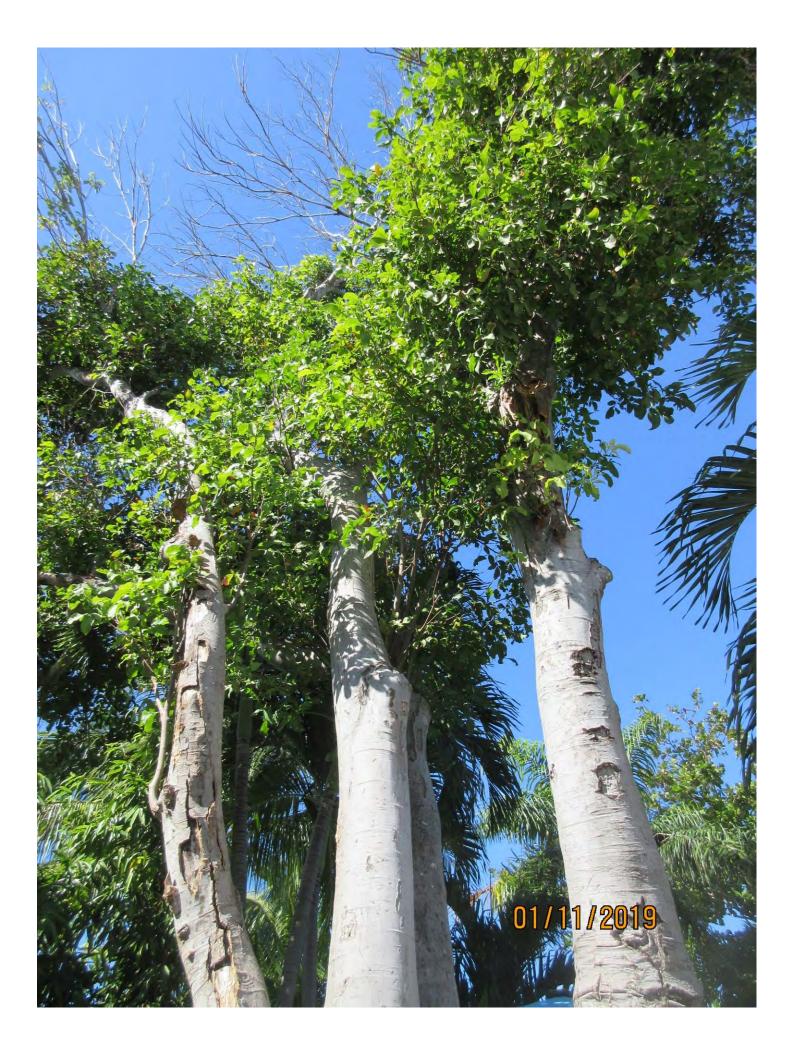

Tree Species: Spanish Lime (Melicoccus bijugatus)

Diameter: 35" (multi trunked) Location: 70% (on fence line) Species: 100% (on protected tree list) Condition: 30% (poor, major decay throughout tree including root system and main trunks, conks observed (internal decay), bark splitting off main trunks) Total Average Value = 66% Value x Diameter = 23.1 replacement caliper inches