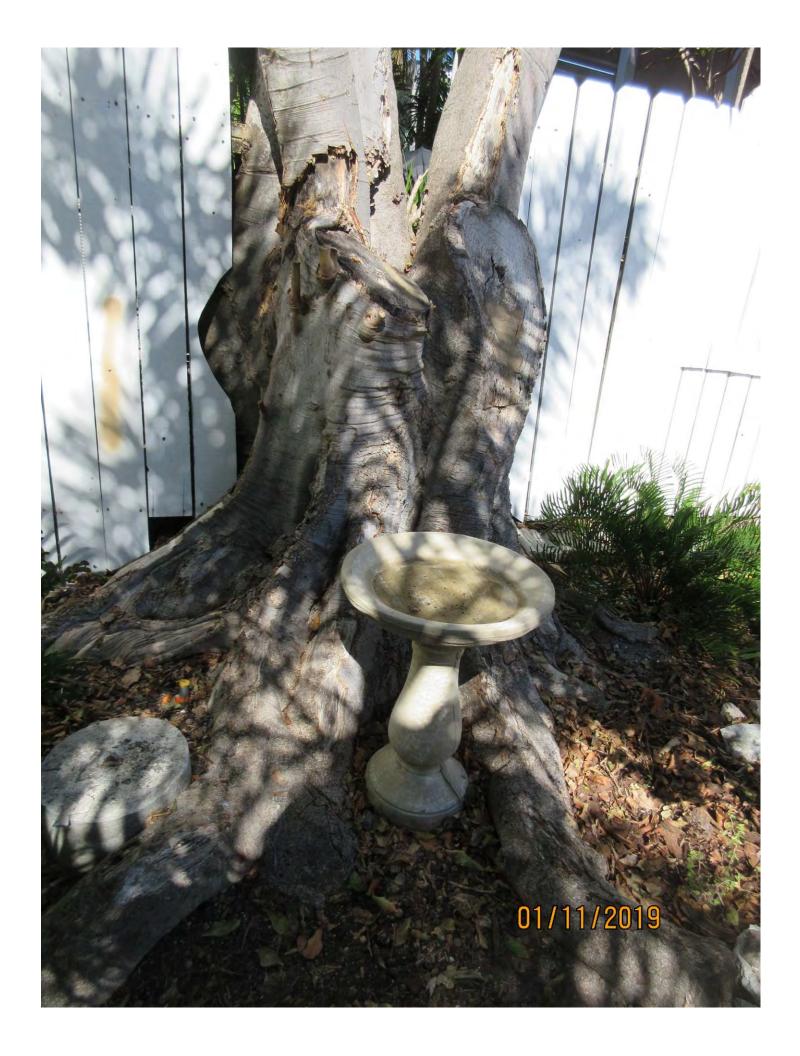

Tree Species: Spanish Lime (Melicoccus bijugatus)

Diameter: 35" (multi trunked) Location: 70% (on fence line) Species: 100% (on protected tree list) Condition: 30% (poor, major decay throughout tree including root system and main trunks, conks observed (internal decay), bark splitting off main trunks) Total Average Value = 66% Value x Diameter = 23.1 replacement caliper inches