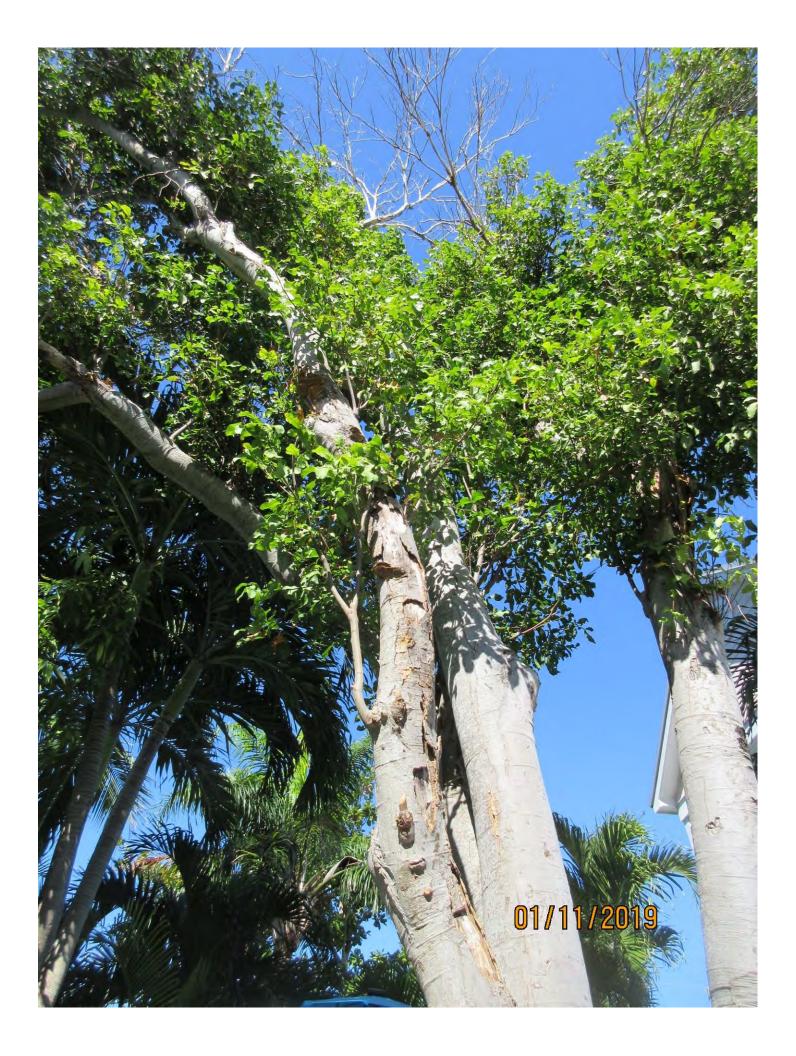

Tree Species: Spanish Lime (Melicoccus bijugatus)

Diameter: 35" (multi trunked) Location: 70% (on fence line) Species: 100% (on protected tree list) Condition: 30% (poor, major decay throughout tree including root system and main trunks, conks observed (internal decay), bark splitting off main trunks) Total Average Value = 66% Value x Diameter = 23.1 replacement caliper inches

Recommendation: Recommend approval of the removal of one (1) Spanish Lime tree at 710 Chapman Lane to be replaced with 23.1 caliper inches of dicot or fruit trees from approved list, FL#1, to be planted on site or donated to other sites.