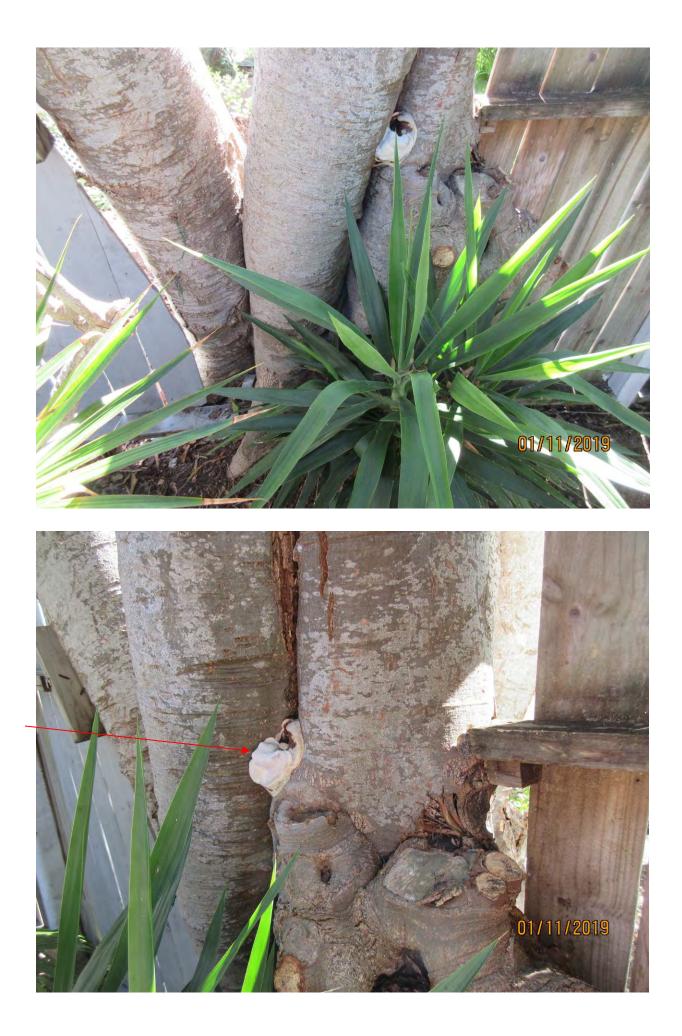

Tree Species: Spanish Lime (Melicoccus bijugatus)

Diameter: 35" (multi trunked) Location: 70% (on fence line) Species: 100% (on protected tree list) Condition: 30% (poor, major decay throughout tree including root system and main trunks, conks observed (internal decay), bark splitting off main trunks) Total Average Value = 66% Value x Diameter = 23.1 replacement caliper inches

Recommendation: Recommend approval of the removal of one (1) Spanish Lime tree at 710 Chapman Lane to be replaced with 23.1 caliper inches of dicot or fruit trees from approved list, FL#1, to be planted on site or donated to other sites.