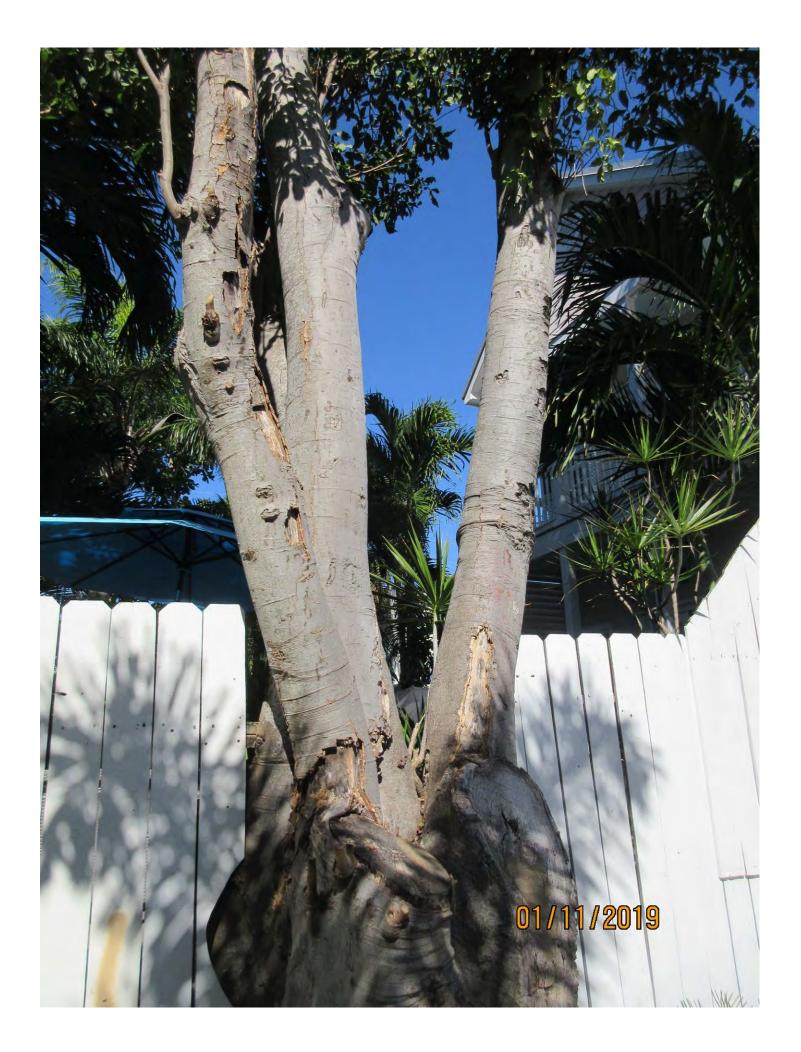

Tree Species: Spanish Lime (Melicoccus bijugatus)

Diameter: 35" (multi trunked) Location: 70% (on fence line) Species: 100% (on protected tree list) Condition: 30% (poor, major decay throughout tree including root system and main trunks, conks observed (internal decay), bark splitting off main trunks) Total Average Value = 66% Value x Diameter = 23.1 replacement caliper inches

Recommendation: Recommend approval of the removal of one (1) Spanish Lime tree at 710 Chapman Lane to be replaced with 23.1 caliper inches of dicot or fruit trees from approved list, FL#1, to be planted on site or donated to other sites.