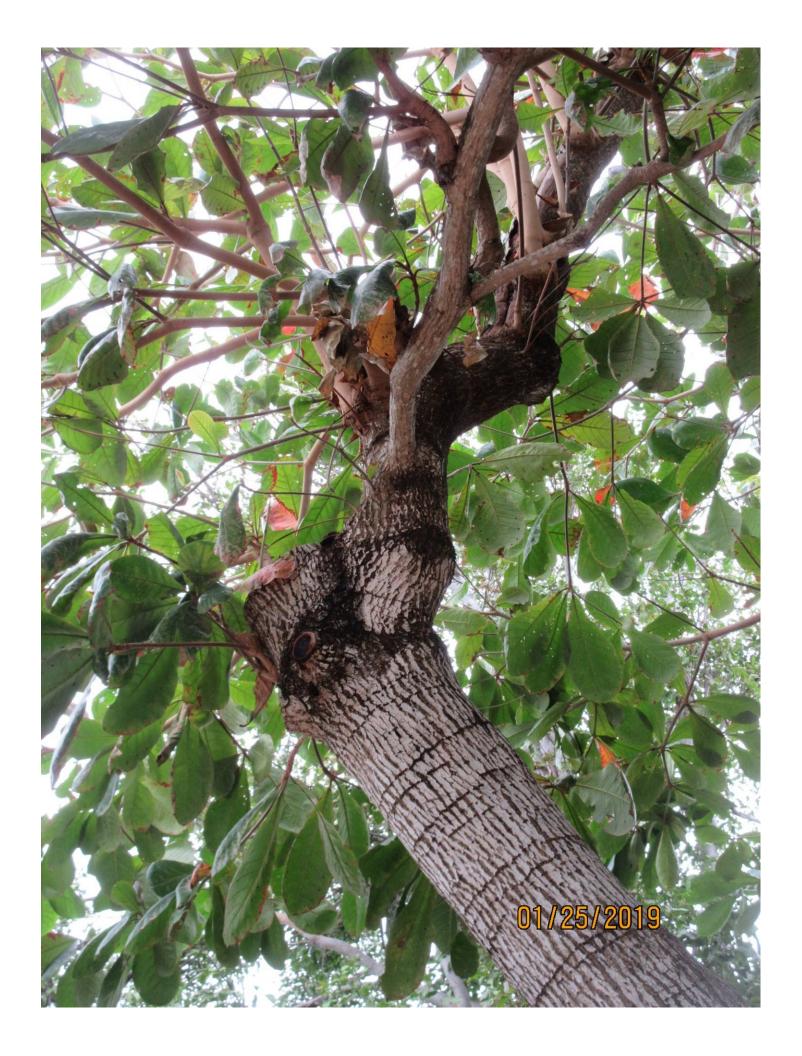

Tree Species: Tropical Almond (Terminalia catappa)

Diameter: 29.6" - 24" = 5.6"

Location: 60% (Almond canopy impacting the canopy of adjacent Spanish

Lime trees, back yard tree near property line)

Species: 0% (not on protected or not protected tree list)

Condition: 50% (fair to poor, poor structure-lots of sucker regrowth, decay

and damage to canopy branches from hurricane)

Total Average Value = 36%

Value x Diameter = 2 replacement caliper inches

Recommendation: Recommend approval of the removal of one (1) Tropical Almond tree at 813 Baptist Lane to be replaced with 2 caliper inches of dicot or fruit trees from approved list, FL#1, to be planted on site.