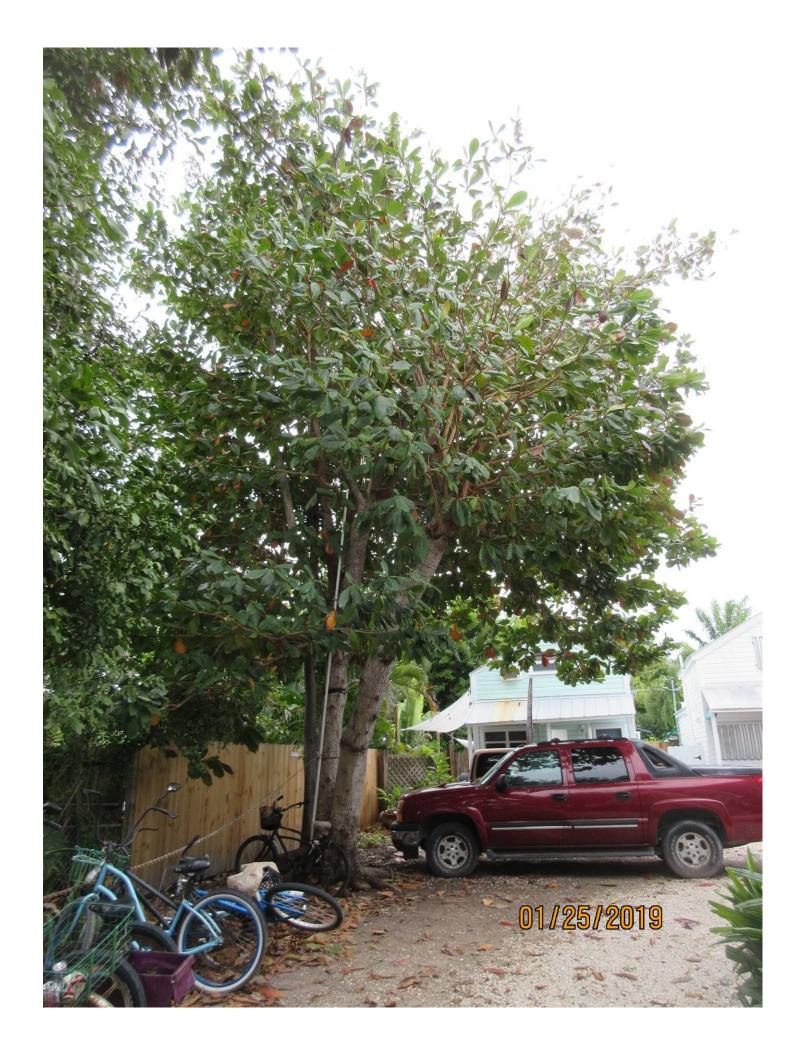

Tree Species: Tropical Almond (Terminalia catappa)

Diameter: 29.6" - 24" = 5.6"

Location: 60% (Almond canopy impacting the canopy of adjacent Spanish

Lime trees, back yard tree near property line)

Species: 0% (not on protected or not protected tree list)

Condition: 50% (fair to poor, poor structure-lots of sucker regrowth, decay

and damage to canopy branches from hurricane)

Total Average Value = 36%

Value x Diameter = 2 replacement caliper inches

Recommendation: Recommend approval of the removal of one (1) Tropical Almond tree at 813 Baptist Lane to be replaced with 2 caliper inches of dicot or fruit trees from approved list, FL#1, to be planted on site.