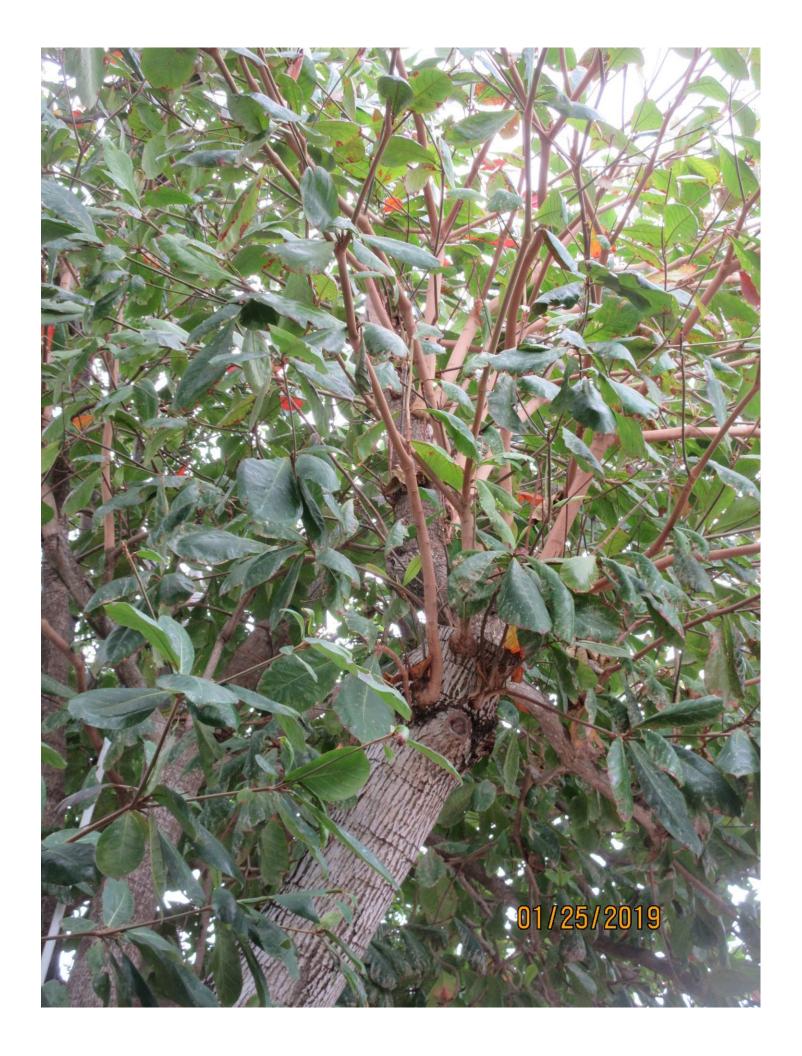

Tree Species: Tropical Almond (Terminalia catappa)

Diameter: 29.6" - 24" = 5.6"

Location: 60% (Almond canopy impacting the canopy of adjacent Spanish

Lime trees, back yard tree near property line)

Species: 0% (not on protected or not protected tree list)

Condition: 50% (fair to poor, poor structure-lots of sucker regrowth, decay

and damage to canopy branches from hurricane)

Total Average Value = 36%

Value x Diameter = 2 replacement caliper inches

Recommendation: Recommend approval of the removal of one (1) Tropical Almond tree at 813 Baptist Lane to be replaced with 2 caliper inches of dicot or fruit trees from approved list, FL#1, to be planted on site.