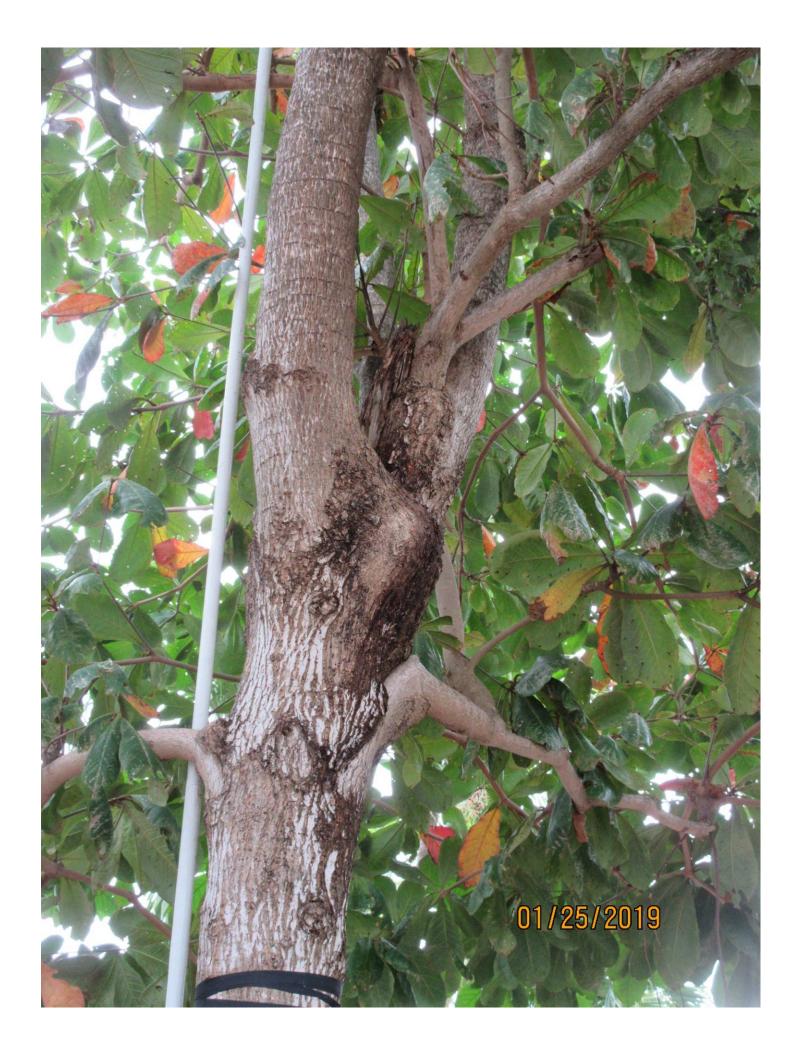

Tree Species: Tropical Almond (Terminalia catappa)

Diameter: 29.6" - 24" = 5.6"

Location: 60% (Almond canopy impacting the canopy of adjacent Spanish

Lime trees, back yard tree near property line)

Species: 0% (not on protected or not protected tree list)

Condition: 50% (fair to poor, poor structure-lots of sucker regrowth, decay

and damage to canopy branches from hurricane)

Total Average Value = 36%

Value x Diameter = 2 replacement caliper inches

Recommendation: Recommend approval of the removal of one (1) Tropical Almond tree at 813 Baptist Lane to be replaced with 2 caliper inches of dicot or fruit trees from approved list, FL#1, to be planted on site.