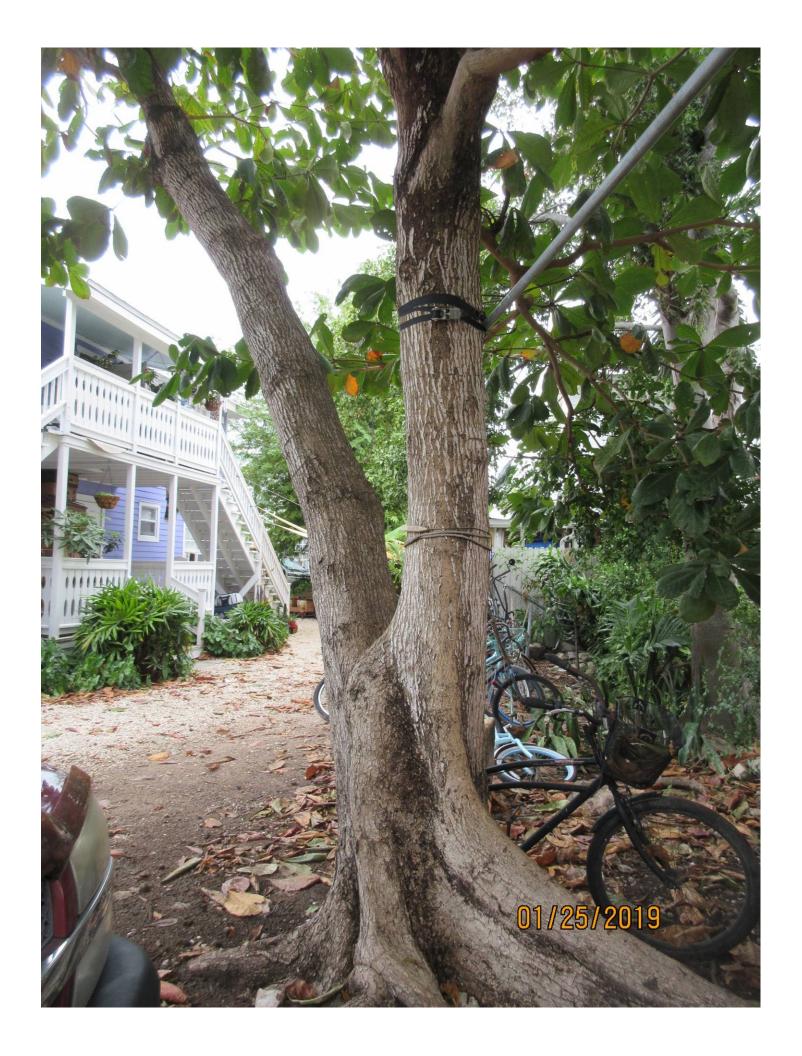

Tree Species: Tropical Almond (Terminalia catappa)

Diameter: 29.6" - 24" = 5.6"

Location: 60% (Almond canopy impacting the canopy of adjacent Spanish

Lime trees, back yard tree near property line)

Species: 0% (not on protected or not protected tree list)

Condition: 50% (fair to poor, poor structure-lots of sucker regrowth, decay

and damage to canopy branches from hurricane)

Total Average Value = 36%

Value x Diameter = 2 replacement caliper inches

Recommendation: Recommend approval of the removal of one (1) Tropical Almond tree at 813 Baptist Lane to be replaced with 2 caliper inches of dicot or fruit trees from approved list, FL#1, to be planted on site.