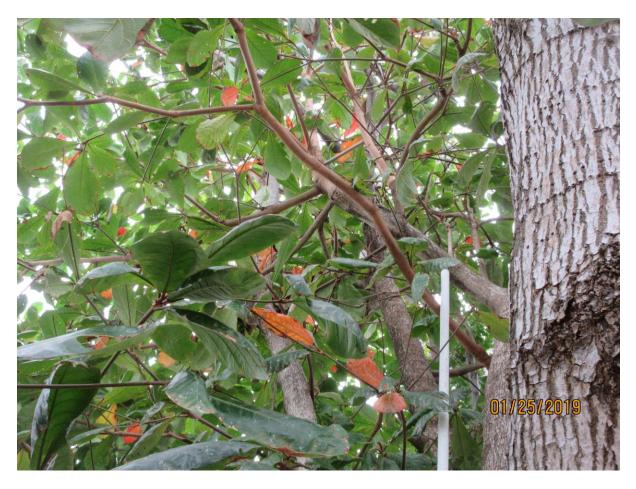

### STAFF REPORT

DATE: January 30, 2019

RE: 813 Baptist Lane (813 Patone Street) (permit application # T2019-0034)

FROM: Karen DeMaria, City of Key West Urban Forestry Manager

An application was received requesting the removal of **(1) Tropical Almond tree**. A site inspection was done and documented the following:

Tree Species: Tropical Almond (Terminalia catappa)

Diameter: 29.6" - 24" = 5.6"

Location: 60% (Almond canopy impacting the canopy of adjacent Spanish

Lime trees, back yard tree near property line)

Species: 0% (not on protected or not protected tree list)

Condition: 50% (fair to poor, poor structure-lots of sucker regrowth, decay

and damage to canopy branches from hurricane)

Total Average Value = 36%

Value x Diameter = 2 replacement caliper inches

Recommendation: Recommend approval of the removal of one (1) Tropical Almond tree at 813 Baptist Lane to be replaced with 2 caliper inches of dicot or fruit trees from approved list, FL#1, to be planted on site.