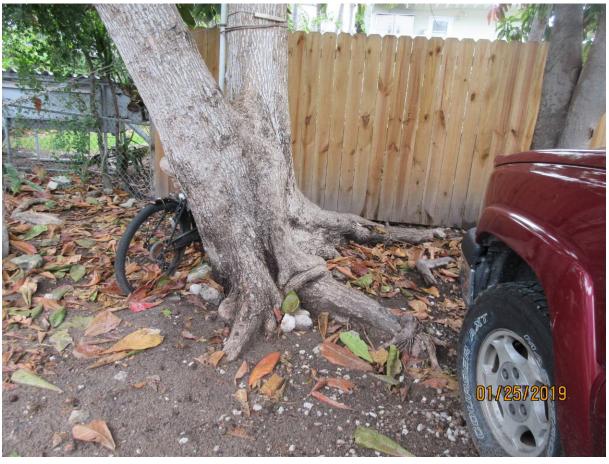

### STAFF REPORT

DATE: January 30, 2019

RE: 813 Baptist Lane (813 Patone Street) (permit application # T2019-0034)

FROM: Karen DeMaria, City of Key West Urban Forestry Manager

An application was received requesting the removal of **(1) Tropical Almond tree**. A site inspection was done and documented the following:

Tree Species: Tropical Almond (Terminalia catappa)

Diameter: 29.6" - 24" = 5.6"

Location: 60% (Almond canopy impacting the canopy of adjacent Spanish

Lime trees, back yard tree near property line)

Species: 0% (not on protected or not protected tree list)

Condition: 50% (fair to poor, poor structure-lots of sucker regrowth, decay

and damage to canopy branches from hurricane)

Total Average Value = 36%

Value x Diameter = 2 replacement caliper inches

Recommendation: Recommend approval of the removal of one (1) Tropical Almond tree at 813 Baptist Lane to be replaced with 2 caliper inches of dicot or fruit trees from approved list, FL#1, to be planted on site.