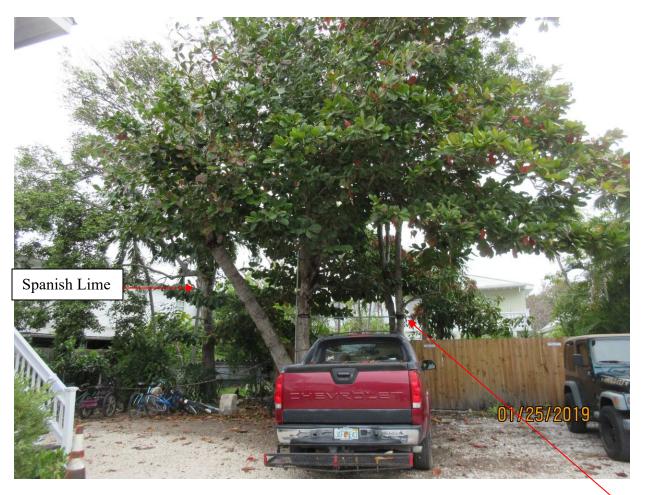

Tree Species: Tropical Almond (Terminalia catappa)

Diameter: 29.6" - 24" = 5.6"

Location: 60% (Almond canopy impacting the canopy of adjacent Spanish

Lime trees, back yard tree near property line)

Species: 0% (not on protected or not protected tree list)

Condition: 50% (fair to poor, poor structure-lots of sucker regrowth, decay

and damage to canopy branches from hurricane)

Total Average Value = 36%

Value x Diameter = 2 replacement caliper inches

Recommendation: Recommend approval of the removal of one (1) Tropical Almond tree at 813 Baptist Lane to be replaced with 2 caliper inches of dicot or fruit trees from approved list, FL#1, to be planted on site.