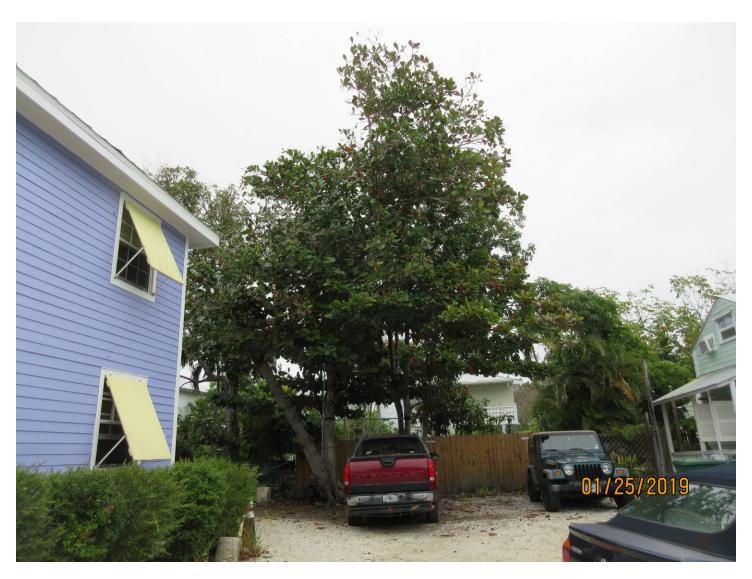

### STAFF REPORT

DATE: January 30, 2019

RE: 813 Baptist Lane (813 Patone Street) (permit application # T2019-0034)

FROM: Karen DeMaria, City of Key West Urban Forestry Manager

An application was received requesting the removal of **(1) Tropical Almond tree**. A site inspection was done and documented the following:

Tree Species: Tropical Almond (Terminalia catappa)

Diameter: 29.6" - 24" = 5.6"

Location: 60% (Almond canopy impacting the canopy of adjacent Spanish

Lime trees, back yard tree near property line)

Species: 0% (not on protected or not protected tree list)

Condition: 50% (fair to poor, poor structure-lots of sucker regrowth, decay

and damage to canopy branches from hurricane)

Total Average Value = 36%

Value x Diameter = 2 replacement caliper inches

Recommendation: Recommend approval of the removal of one (1) Tropical Almond tree at 813 Baptist Lane to be replaced with 2 caliper inches of dicot or fruit trees from approved list, FL#1, to be planted on site.