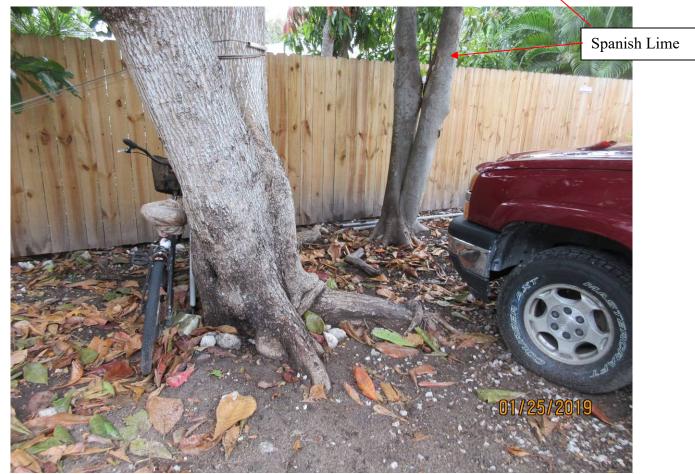

Tree Species: Tropical Almond (Terminalia catappa)

Diameter: 29.6" - 24" = 5.6"

Location: 60% (Almond canopy impacting the canopy of adjacent Spanish

Lime trees, back yard tree near property line)

Species: 0% (not on protected or not protected tree list)

Condition: 50% (fair to poor, poor structure-lots of sucker regrowth, decay

and damage to canopy branches from hurricane)

Total Average Value = 36%

Value x Diameter = 2 replacement caliper inches

Recommendation: Recommend approval of the removal of one (1) Tropical Almond tree at 813 Baptist Lane to be replaced with 2 caliper inches of dicot or fruit trees from approved list, FL#1, to be planted on site.