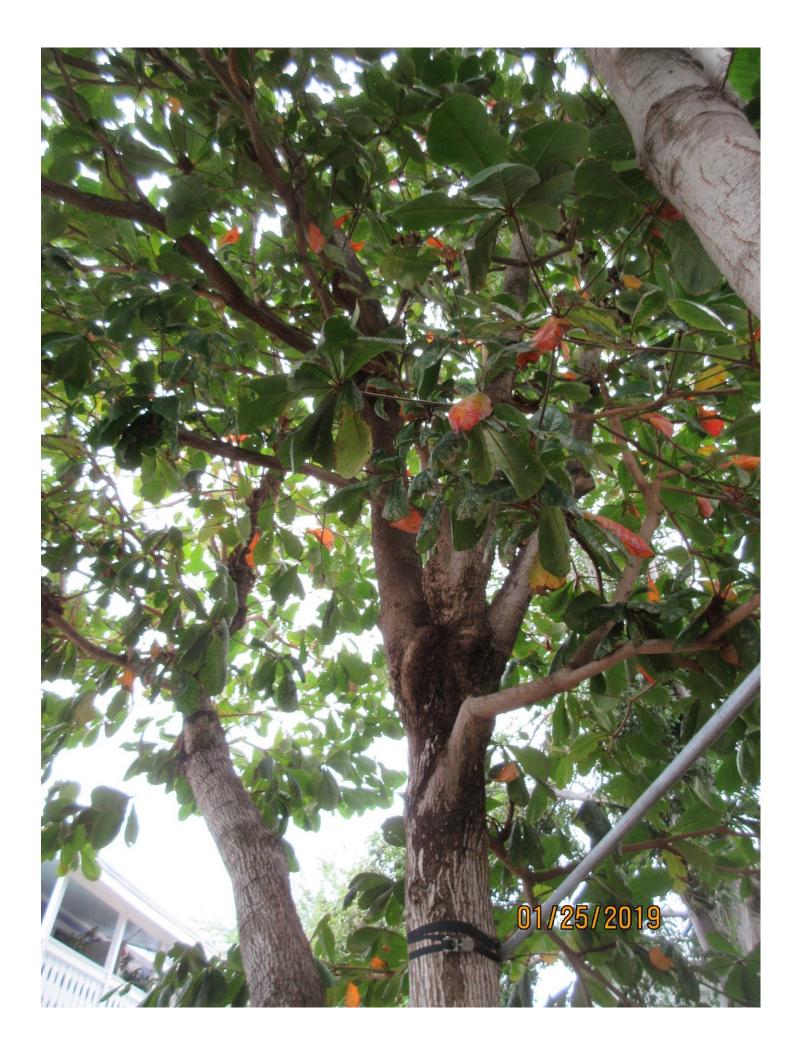

### STAFF REPORT

DATE: January 30, 2019

RE: 813 Baptist Lane (813 Patone Street) (permit application # T2019-0034)

FROM: Karen DeMaria, City of Key West Urban Forestry Manager

An application was received requesting the removal of **(1) Tropical Almond tree**. A site inspection was done and documented the following:

Tree Species: Tropical Almond (Terminalia catappa)

Diameter: 29.6" - 24" = 5.6"

Location: 60% (Almond canopy impacting the canopy of adjacent Spanish

Lime trees, back yard tree near property line)

Species: 0% (not on protected or not protected tree list)

Condition: 50% (fair to poor, poor structure-lots of sucker regrowth, decay

and damage to canopy branches from hurricane)

Total Average Value = 36%

Value x Diameter = 2 replacement caliper inches

Recommendation: Recommend approval of the removal of one (1) Tropical Almond tree at 813 Baptist Lane to be replaced with 2 caliper inches of dicot or fruit trees from approved list, FL#1, to be planted on site.