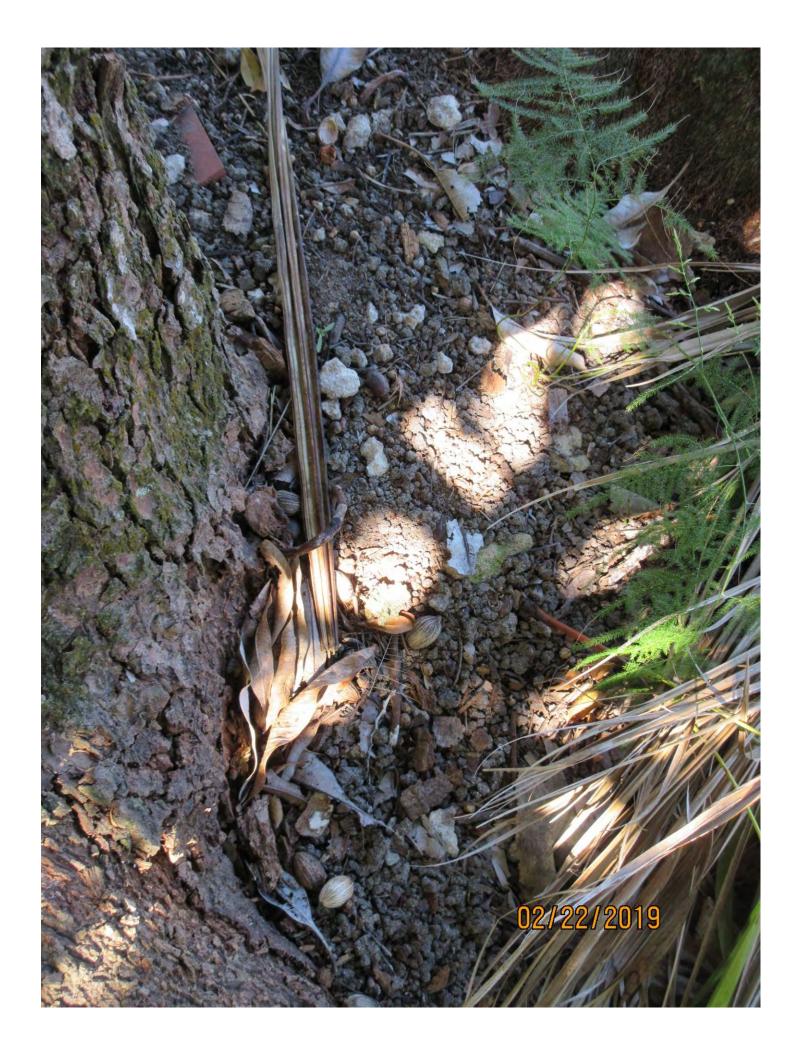

Value x Diameter = 13.4 replacement caliper inches

Note: Property was inspected for demolition permit to remove the house. Below are a few pictures of the mango tree area prior to demo and reconstruction work.