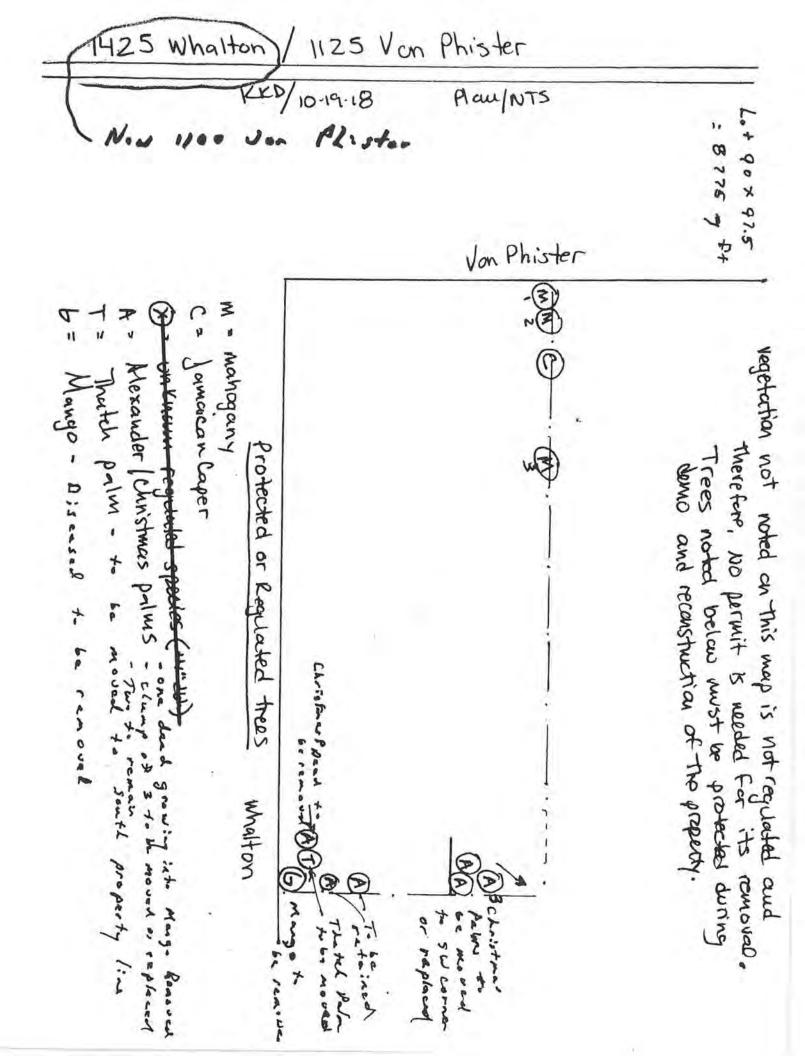

#### **Tree Permit Application**

Please Clearly Print All Information unless indicated otherwise.

| Tree Address 1100 Un Phister Cprevious 1425 What                                                                                                                         | 400   |
|--------------------------------------------------------------------------------------------------------------------------------------------------------------------------|-------|
|                                                                                                                                                                          | alpha |
|                                                                                                                                                                          | 194   |
| Species Type(s) check all that apply ( Palm ( ) Flowering ( Fruit ( ) Shade ( ) Unsure Reason(s) for Application:                                                        |       |
| A DEMOVE AN Tree Health (12) Contract (1) CH 15 1 1 7 Man 90 plans                                                                                                       |       |
| (c) REMOVE (x) Tree Health (x) Safety ( ) Other/Explain below one dead Christa                                                                                           | 8     |
| (x) TRANSPLANT (x) New Location (x) Same Property ( ) Other/Explain below Thatak Palm                                                                                    |       |
| ( ) HEAVY MAINTENANCE ( ) Branch Removal ( ) Crown Cleaning/Thinning ( ) Crown Reduction                                                                                 |       |
| Other/Explain There are 2 areas of termites in Mango                                                                                                                     |       |
| By removing this we can take Thatch Palen                                                                                                                                |       |
| Reason for Request One dead Christman Palm to be removed                                                                                                                 |       |
| - Elump of 3 Christman Palme to be pamoued or                                                                                                                            |       |
| Property Owner Name Gla E Wand replaced                                                                                                                                  |       |
| Property Owner eMail Address                                                                                                                                             |       |
| Property Owner Mailing Address 1130 5                                                                                                                                    |       |
| Property Owner Mailing City Uail State ( Zip 8/657                                                                                                                       |       |
| Property Owner Phone Number (970) 390 - 1592                                                                                                                             |       |
| Property Owner Signature                                                                                                                                                 |       |
|                                                                                                                                                                          |       |
| Representative Name Ken King                                                                                                                                             |       |
| Representative eMail Address                                                                                                                                             |       |
| Donrocontative Mailing Address                                                                                                                                           |       |
| Demographship Malling Cit.                                                                                                                                               |       |
|                                                                                                                                                                          |       |
| Representative Phone Number ( ) 296 - 8161  NOTE: A Tree Representation Authorization form must accompany this application if someone other than the                     |       |
| owner will be representing the owner at a Tree Commission meeting or picking up an issued Tree Permit.                                                                   |       |
| Tree Representation Authorization form attached ( )                                                                                                                      |       |
| <<<< Sketch location of tree in this area including cross/corner Street >>>>                                                                                             |       |
| Please identify tree(s) with colored tape                                                                                                                                |       |
| ) See sketch prepared by karon on 10-19-18                                                                                                                               |       |
| Who To arrange a site visit please schedule with SGION Wood 970 390-1592 and I will arrange to have my contractor Mark Smith (305 923-583 available to give karen access |       |
| 1 0 G/on Wood 970 390-1592 and 1 will arrange                                                                                                                            |       |
| 10 to Lave my contractor Mark Smith (305 923-583                                                                                                                         | 8)    |
| available to give karen access                                                                                                                                           |       |