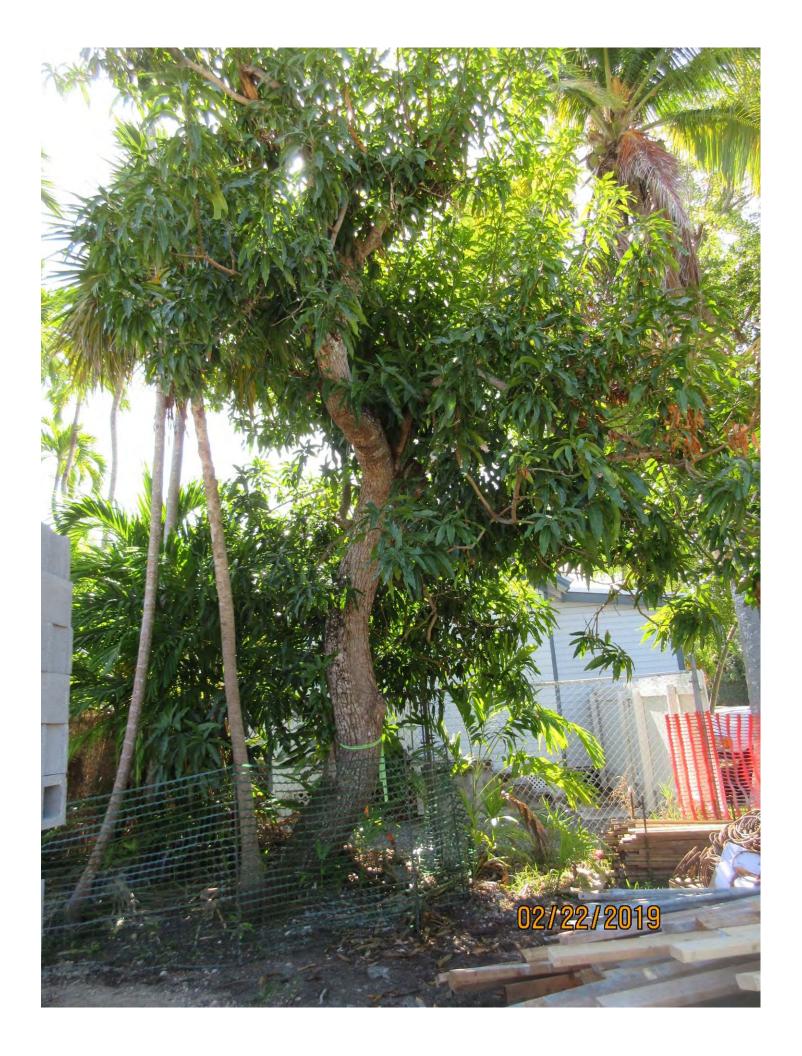

Tree Species: Mango tree (Mangifera indica)

Diameter: 16.8"

Location: 90% (very visible tree)

Species: 100% (on protected tree list)

Condition: 50% (fair to poor, some large decay areas in main trunks)

Total Average Value = 80%

Value x Diameter = 13.4 replacement caliper inches

Note: Property was inspected for demolition permit to remove the house. Below are a few pictures of the mango tree area prior to demo and reconstruction work.