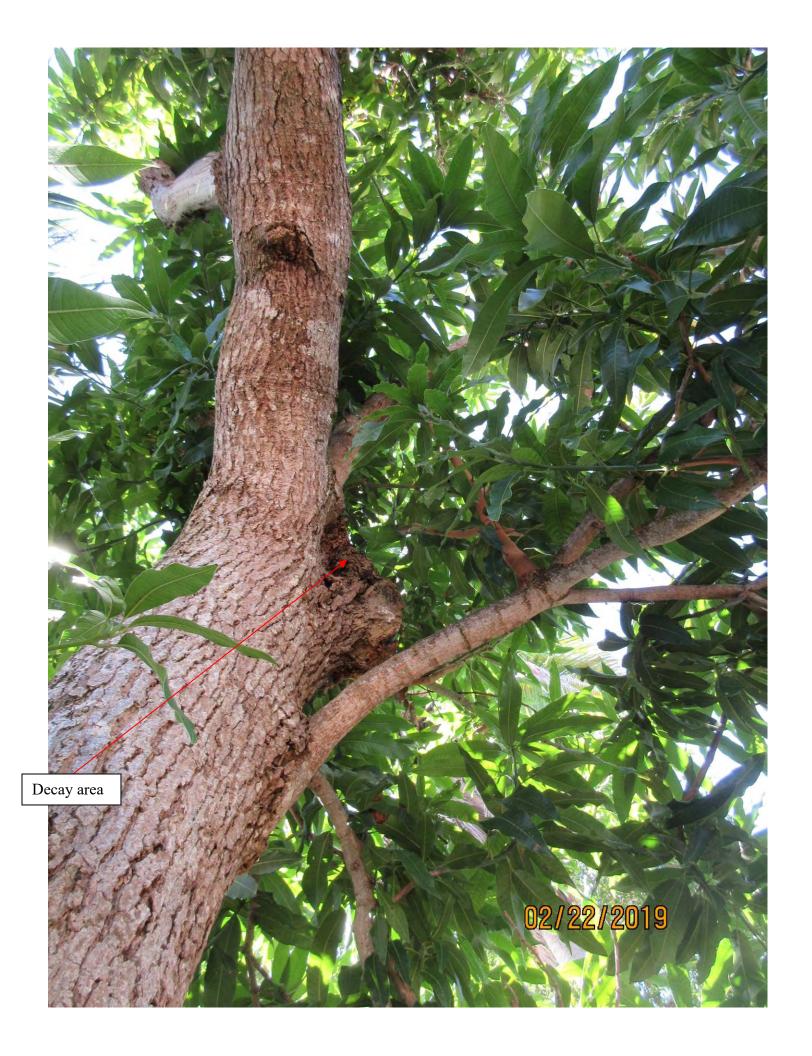

Tree Species: Mango tree (Mangifera indica)

Diameter: 16.8"

Location: 90% (very visible tree)

Species: 100% (on protected tree list)

Condition: 50% (fair to poor, some large decay areas in main trunks)

Total Average Value = 80%