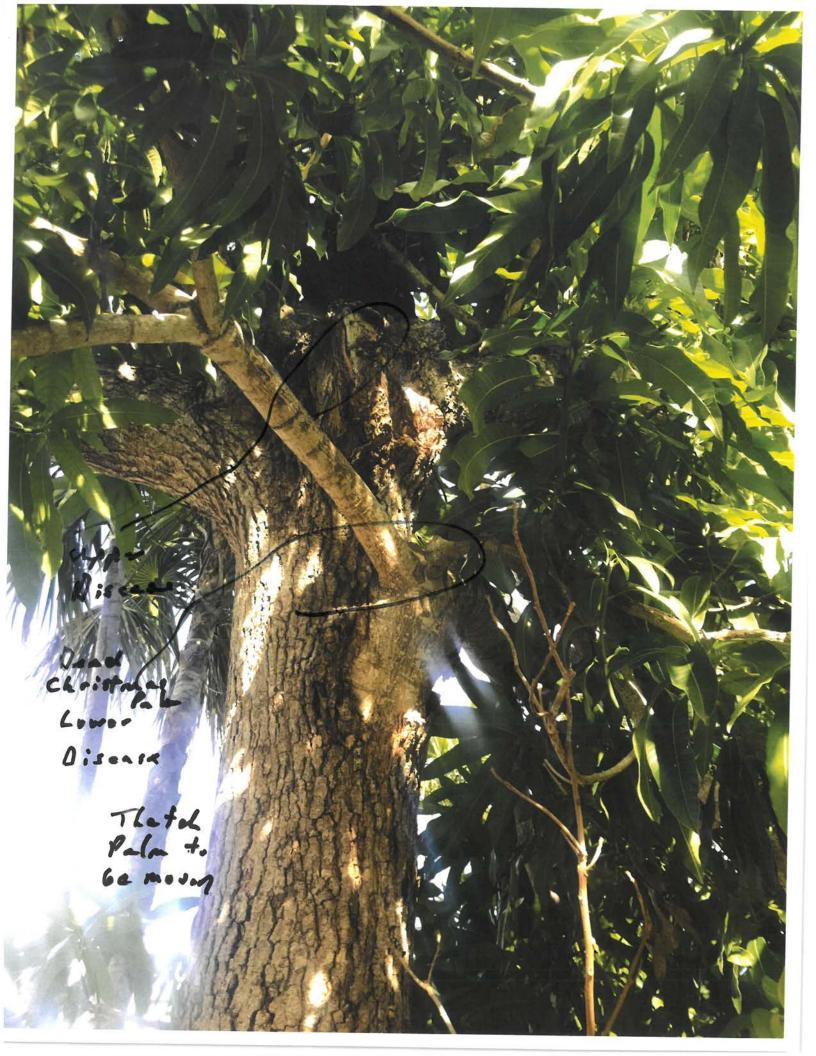

Tree Species: Mango tree (Mangifera indica)

Diameter: 16.8"

Location: 90% (very visible tree)

Species: 100% (on protected tree list)

Condition: 50% (fair to poor, some large decay areas in main trunks)

Total Average Value = 80%

Value x Diameter = 13.4 replacement caliper inches

Note: Property was inspected for demolition permit to remove the house. Below are a few pictures of the mango tree area prior to demo and reconstruction work.

#### **Tree Permit Application**

Please Clearly Print All Information unless indicated otherwise.

| Tree Address 1100 Un Phister Cprevious 1425 What                                                                                                                         | 400   |
|--------------------------------------------------------------------------------------------------------------------------------------------------------------------------|-------|
|                                                                                                                                                                          | alpha |
|                                                                                                                                                                          | 194   |
| Species Type(s) check all that apply ( Palm ( ) Flowering ( Fruit ( ) Shade ( ) Unsure Reason(s) for Application:                                                        |       |
| A DEMOVE AN Tree Health (12) Contract (1) CH 15 1 1 7 Man 90 plans                                                                                                       |       |
| (c) REMOVE (x) Tree Health (x) Safety ( ) Other/Explain below one dead Christa                                                                                           | 8     |
| (x) TRANSPLANT (x) New Location (x) Same Property ( ) Other/Explain below Thatak Palm                                                                                    |       |
| ( ) HEAVY MAINTENANCE ( ) Branch Removal ( ) Crown Cleaning/Thinning ( ) Crown Reduction                                                                                 |       |
| Other/Explain There are 2 areas of termites in Mango                                                                                                                     |       |
| By removing this we can take Thatch Palen                                                                                                                                |       |
| Reason for Request One dead Christman Palm to be removed                                                                                                                 |       |
| - Elump of 3 Christman Palme to be pamoued or                                                                                                                            |       |
| Property Owner Name Gla E Wand replaced                                                                                                                                  |       |
| Property Owner eMail Address                                                                                                                                             |       |
| Property Owner Mailing Address 1130 5                                                                                                                                    |       |
| Property Owner Mailing City Uail State ( Zip 8/657                                                                                                                       |       |
| Property Owner Phone Number (970) 390 - 1592                                                                                                                             |       |
| Property Owner Signature                                                                                                                                                 |       |
|                                                                                                                                                                          |       |
| Representative Name Ken King                                                                                                                                             |       |
| Representative eMail Address                                                                                                                                             |       |
| Donrocontative Mailing Address                                                                                                                                           |       |
| Demographship Malling Cit.                                                                                                                                               |       |
|                                                                                                                                                                          |       |
| Representative Phone Number ( ) 296 - 8161  NOTE: A Tree Representation Authorization form must accompany this application if someone other than the                     |       |
| owner will be representing the owner at a Tree Commission meeting or picking up an issued Tree Permit.                                                                   |       |
| Tree Representation Authorization form attached ( )                                                                                                                      |       |
| <<<< Sketch location of tree in this area including cross/corner Street >>>>                                                                                             |       |
| Please identify tree(s) with colored tape                                                                                                                                |       |
| ) See sketch prepared by karon on 10-19-18                                                                                                                               |       |
| Who To arrange a site visit please schedule with SGION Wood 970 390-1592 and I will arrange to have my contractor Mark Smith (305 923-583 available to give karen access |       |
| 1 0 G/on Wood 970 390-1592 and 1 will arrange                                                                                                                            |       |
| 10 to Lave my contractor Mark Smith (305 923-583                                                                                                                         | 8)    |
| available to give karen access                                                                                                                                           |       |