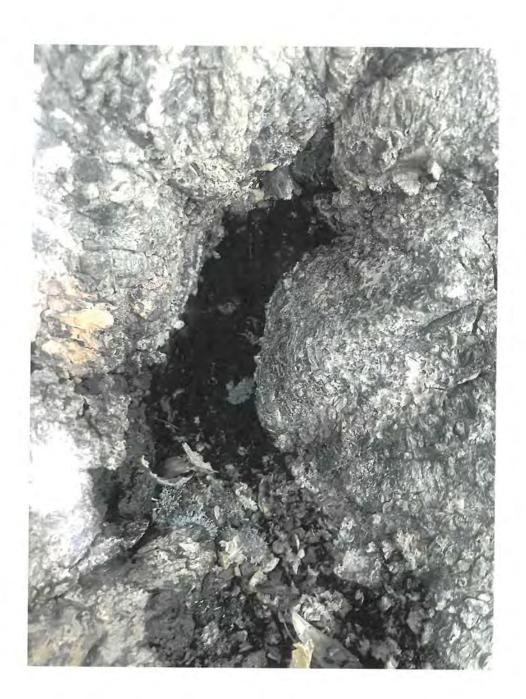

Tree Species: Mango tree (Mangifera indica)

Diameter: 16.8"

Location: 90% (very visible tree)

Species: 100% (on protected tree list)

Condition: 50% (fair to poor, some large decay areas in main trunks)

Total Average Value = 80%

Value x Diameter = 13.4 replacement caliper inches

Note: Property was inspected for demolition permit to remove the house. Below are a few pictures of the mango tree area prior to demo and reconstruction work.