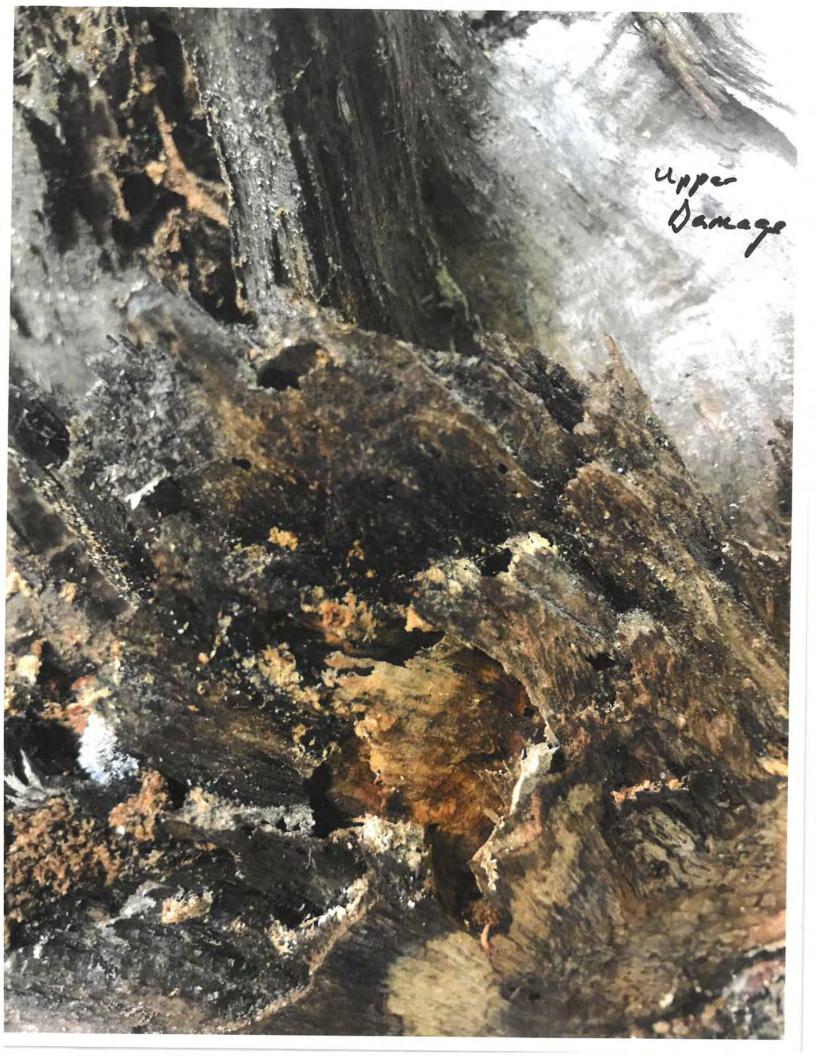

Value x Diameter = 13.4 replacement caliper inches

Note: Property was inspected for demolition permit to remove the house. Below are a few pictures of the mango tree area prior to demo and reconstruction work.

## **ADDITIONAL**

## INFORMATION