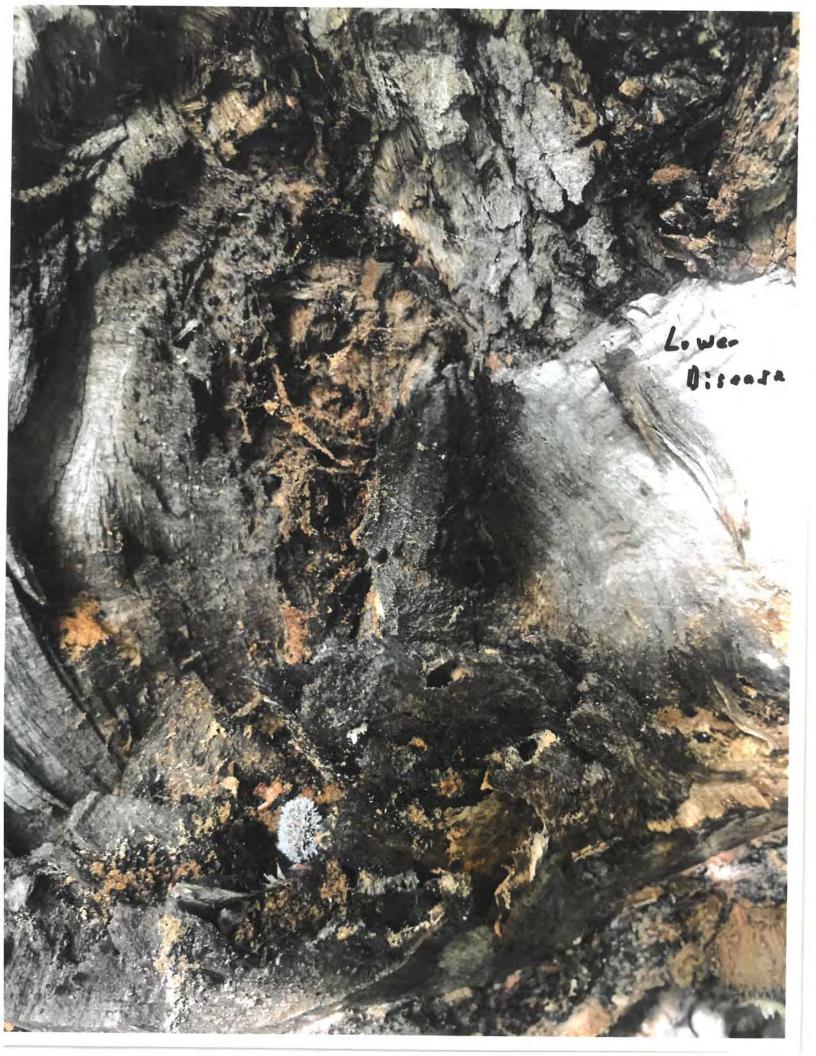

Tree Species: Mango tree (Mangifera indica)

Diameter: 16.8"

Location: 90% (very visible tree)

Species: 100% (on protected tree list)

Condition: 50% (fair to poor, some large decay areas in main trunks)

Total Average Value = 80%

Value x Diameter = 13.4 replacement caliper inches

Note: Property was inspected for demolition permit to remove the house. Below are a few pictures of the mango tree area prior to demo and reconstruction work.