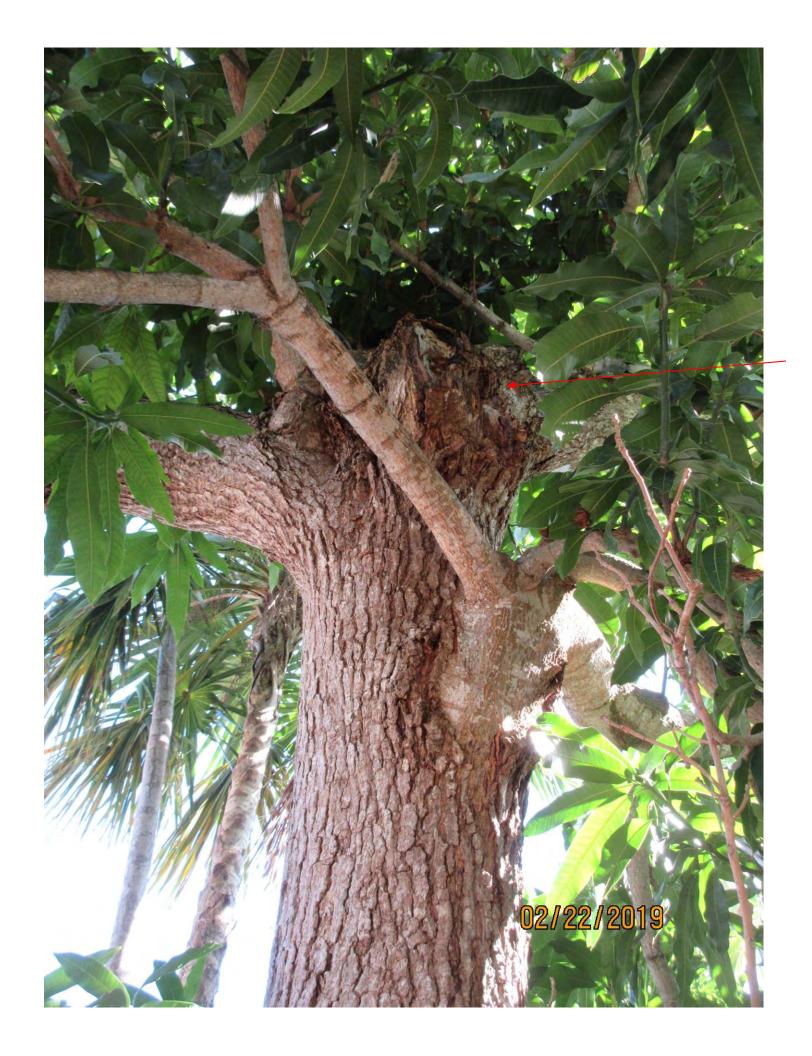

Tree Species: Mango tree (Mangifera indica)

Diameter: 16.8"

Location: 90% (very visible tree)

Species: 100% (on protected tree list)

Condition: 50% (fair to poor, some large decay areas in main trunks)

Total Average Value = 80%