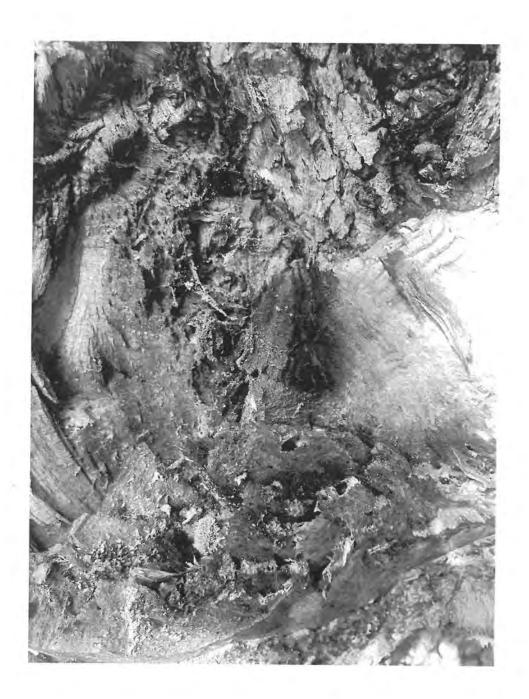

Tree Species: Mango tree (Mangifera indica)

Diameter: 16.8"

Location: 90% (very visible tree)

Species: 100% (on protected tree list)

Condition: 50% (fair to poor, some large decay areas in main trunks)

Total Average Value = 80%

Value x Diameter = 13.4 replacement caliper inches

Note: Property was inspected for demolition permit to remove the house. Below are a few pictures of the mango tree area prior to demo and reconstruction work.