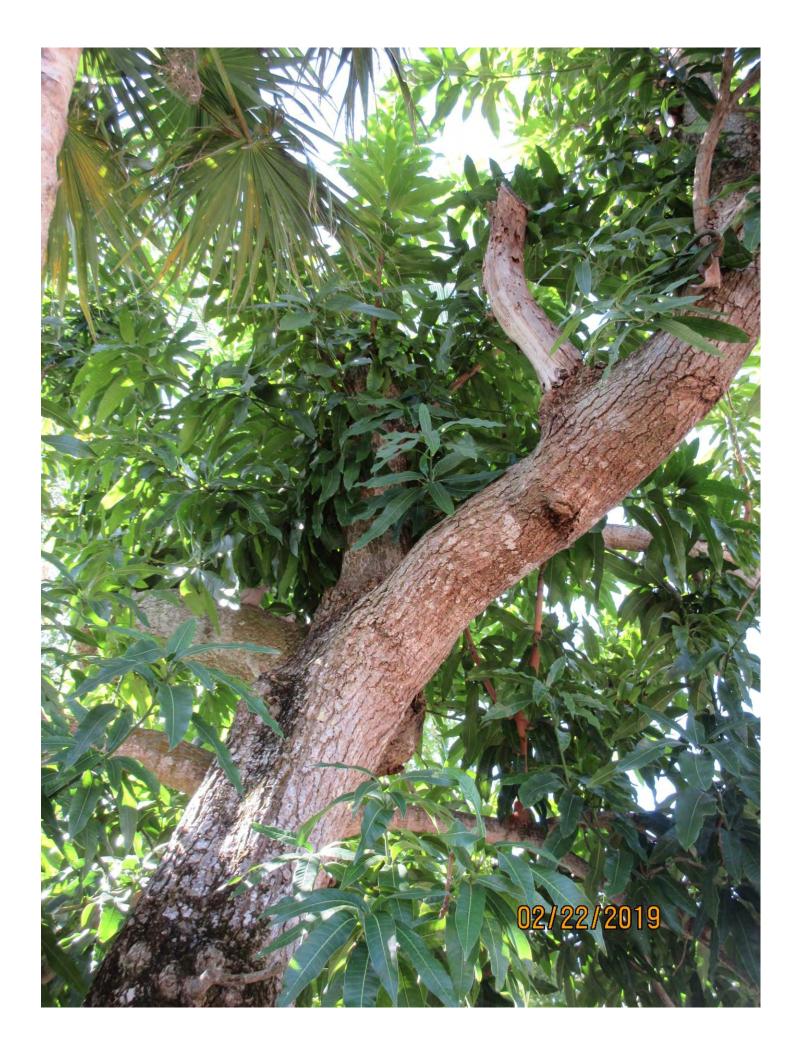

Tree Species: Mango tree (Mangifera indica)

Diameter: 16.8"

Location: 90% (very visible tree)

Species: 100% (on protected tree list)

Condition: 50% (fair to poor, some large decay areas in main trunks)

Total Average Value = 80%

Value x Diameter = 13.4 replacement caliper inches

Note: Property was inspected for demolition permit to remove the house. Below are a few pictures of the mango tree area prior to demo and reconstruction work.