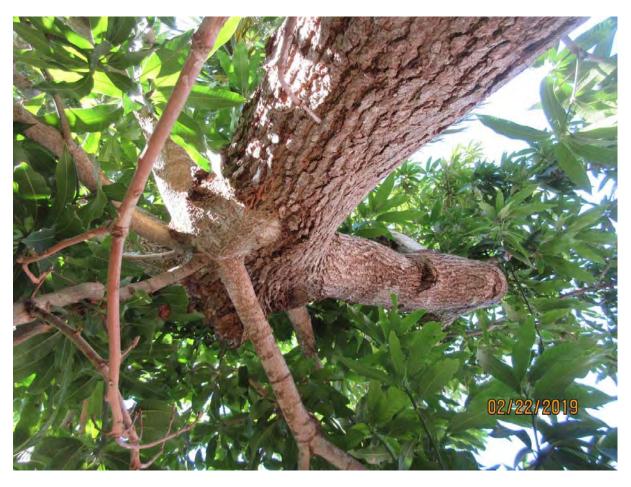

Tree Species: Mango tree (Mangifera indica)

Diameter: 16.8"

Location: 90% (very visible tree)

Species: 100% (on protected tree list)

Condition: 50% (fair to poor, some large decay areas in main trunks)

Total Average Value = 80%

Value x Diameter = 13.4 replacement caliper inches

Note: Property was inspected for demolition permit to remove the house. Below are a few pictures of the mango tree area prior to demo and reconstruction work.