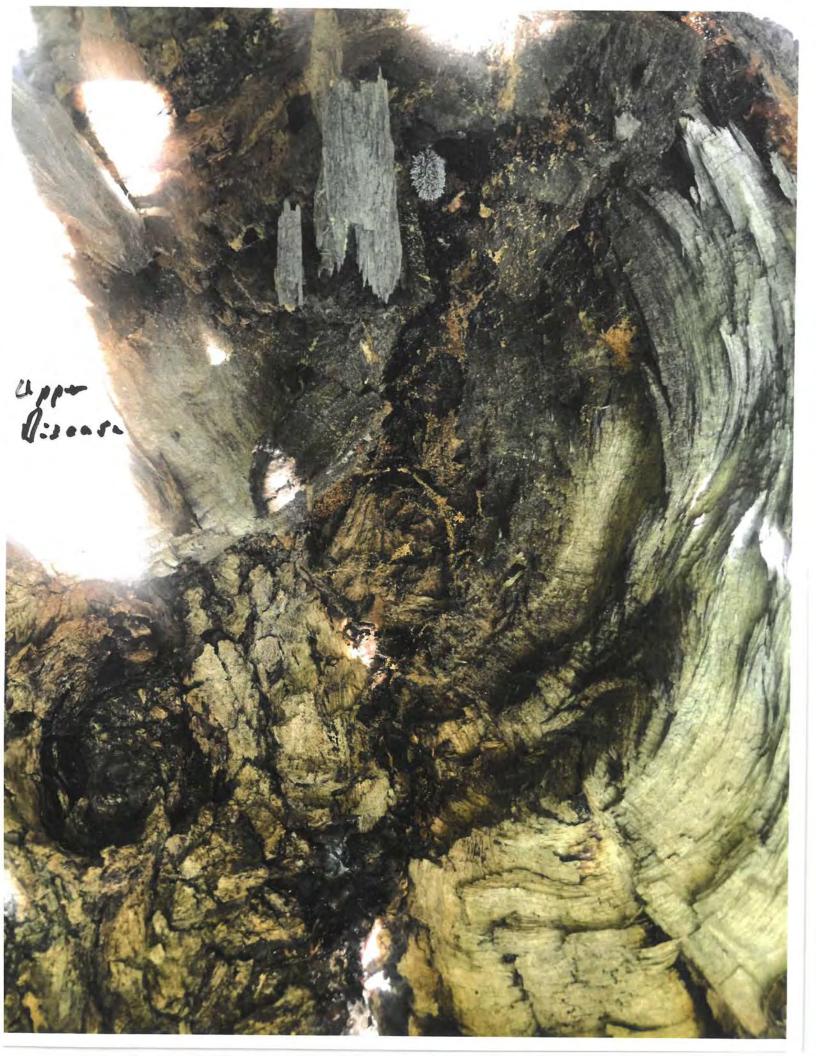

Tree Species: Mango tree (Mangifera indica)

Diameter: 16.8"

Location: 90% (very visible tree)

Species: 100% (on protected tree list)

Condition: 50% (fair to poor, some large decay areas in main trunks)

Total Average Value = 80%

Value x Diameter = 13.4 replacement caliper inches

Note: Property was inspected for demolition permit to remove the house. Below are a few pictures of the mango tree area prior to demo and reconstruction work.