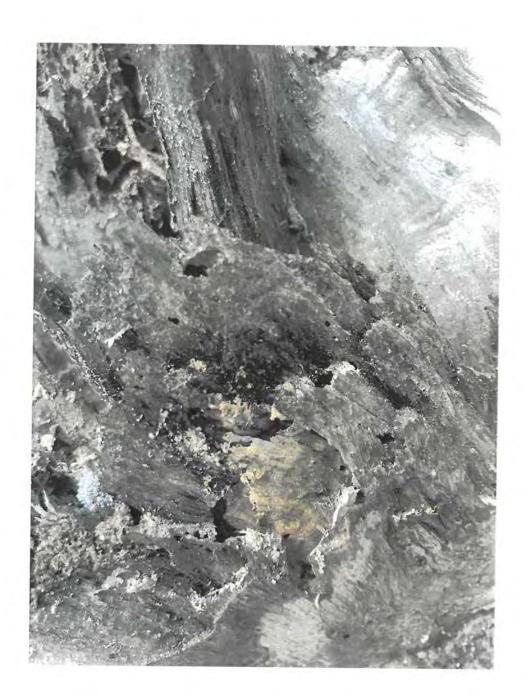

Tree Species: Mango tree (Mangifera indica)

Diameter: 16.8"

Location: 90% (very visible tree)

Species: 100% (on protected tree list)

Condition: 50% (fair to poor, some large decay areas in main trunks)

Total Average Value = 80%

Value x Diameter = 13.4 replacement caliper inches

Note: Property was inspected for demolition permit to remove the house. Below are a few pictures of the mango tree area prior to demo and reconstruction work.