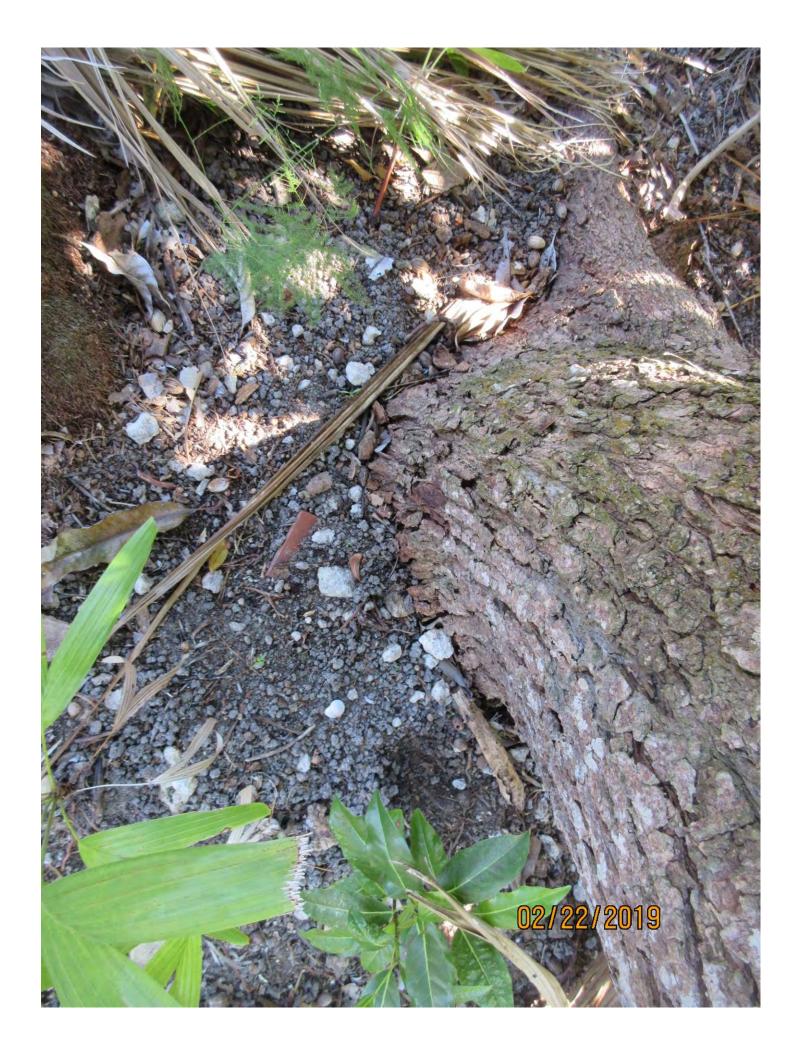

Value x Diameter = 13.4 replacement caliper inches

Note: Property was inspected for demolition permit to remove the house. Below are a few pictures of the mango tree area prior to demo and reconstruction work.