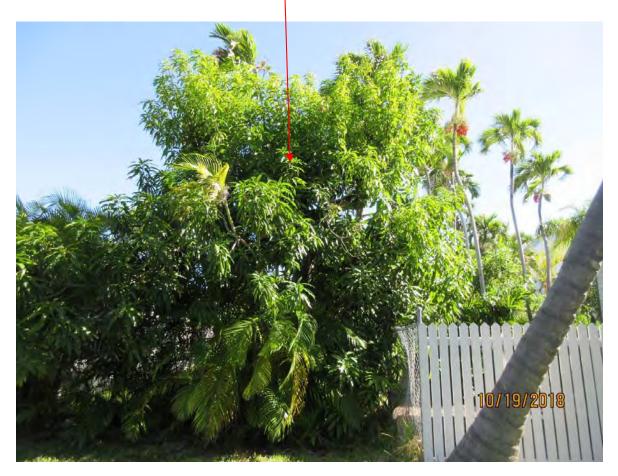

Value x Diameter = 13.4 replacement caliper inches

Note: Property was inspected for demolition permit to remove the house. Below are a few pictures of the mango tree area prior to demo and reconstruction work.