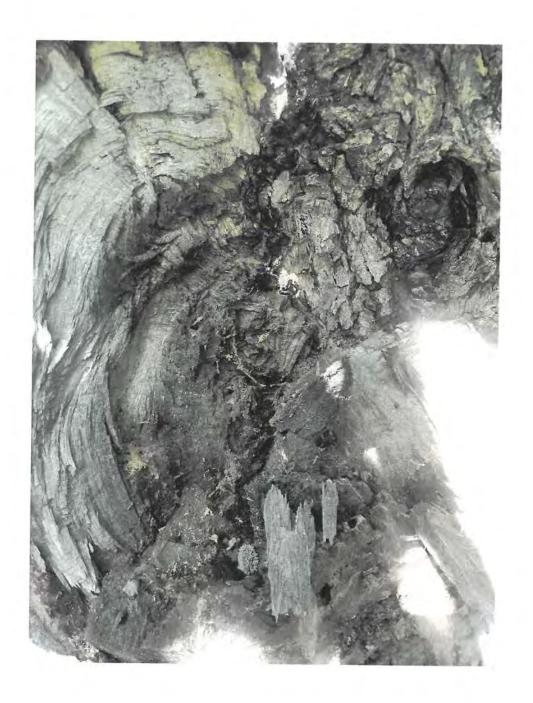

Tree Species: Mango tree (Mangifera indica)

Diameter: 16.8"

Location: 90% (very visible tree)

Species: 100% (on protected tree list)

Condition: 50% (fair to poor, some large decay areas in main trunks)

Total Average Value = 80%

Value x Diameter = 13.4 replacement caliper inches

Note: Property was inspected for demolition permit to remove the house. Below are a few pictures of the mango tree area prior to demo and reconstruction work.