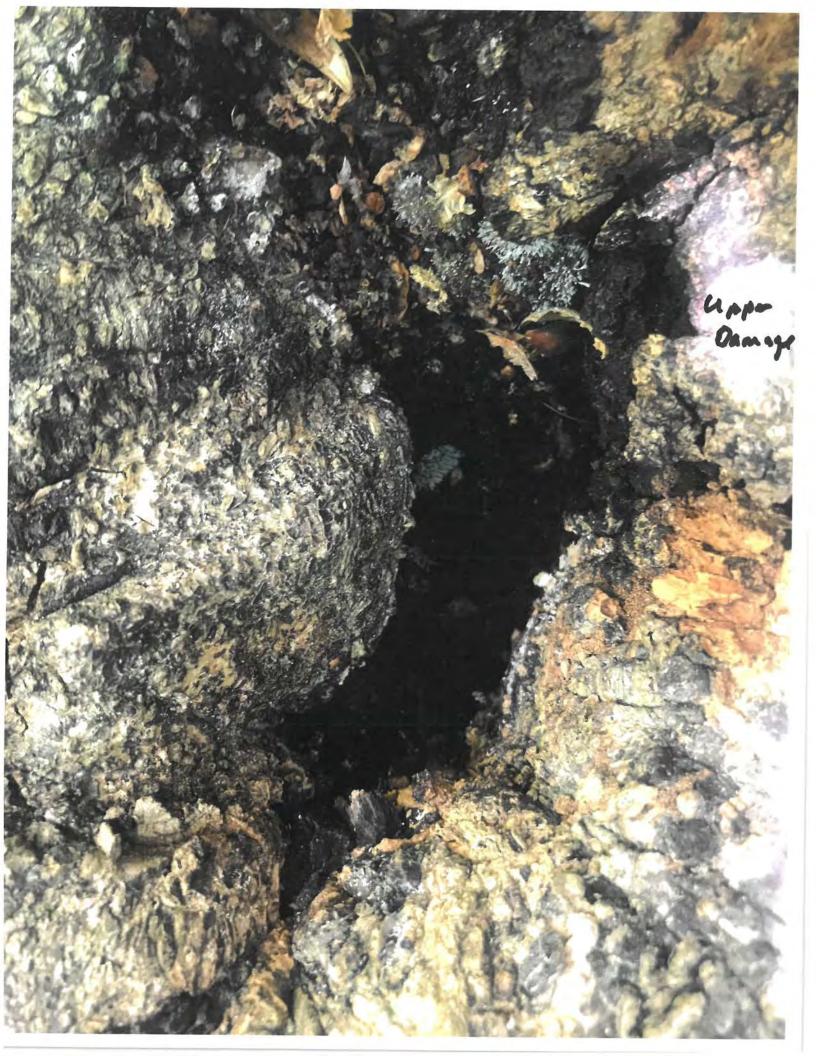

Tree Species: Mango tree (Mangifera indica)

Diameter: 16.8"

Location: 90% (very visible tree)

Species: 100% (on protected tree list)

Condition: 50% (fair to poor, some large decay areas in main trunks)

Total Average Value = 80%

Value x Diameter = 13.4 replacement caliper inches

Note: Property was inspected for demolition permit to remove the house. Below are a few pictures of the mango tree area prior to demo and reconstruction work.