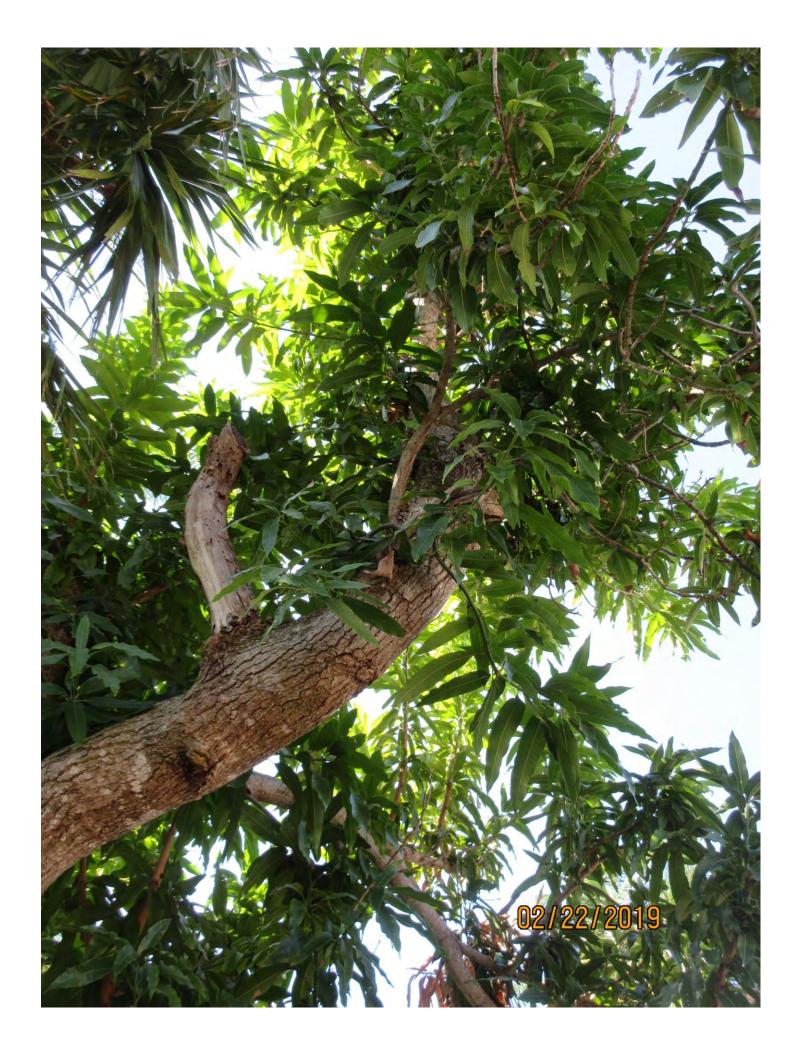

Tree Species: Mango tree (Mangifera indica)

Diameter: 16.8"

Location: 90% (very visible tree)

Species: 100% (on protected tree list)

Condition: 50% (fair to poor, some large decay areas in main trunks)

Total Average Value = 80%

Value x Diameter = 13.4 replacement caliper inches

Note: Property was inspected for demolition permit to remove the house. Below are a few pictures of the mango tree area prior to demo and reconstruction work.