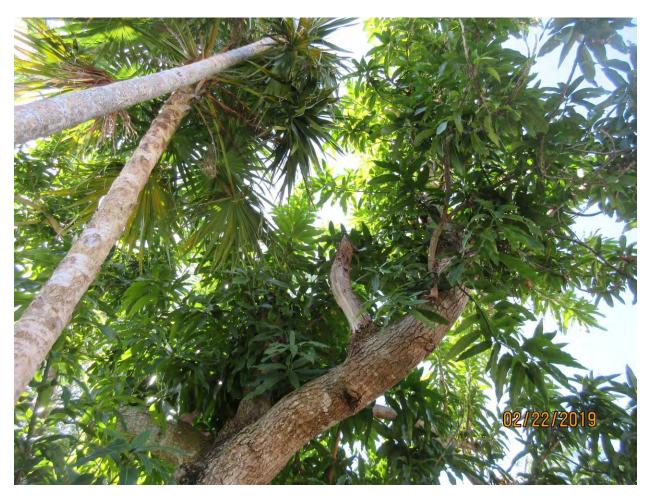

Tree Species: Mango tree (Mangifera indica)

Diameter: 16.8"

Location: 90% (very visible tree)

Species: 100% (on protected tree list)

Condition: 50% (fair to poor, some large decay areas in main trunks)

Total Average Value = 80%

Value x Diameter = 13.4 replacement caliper inches

Note: Property was inspected for demolition permit to remove the house. Below are a few pictures of the mango tree area prior to demo and reconstruction work.