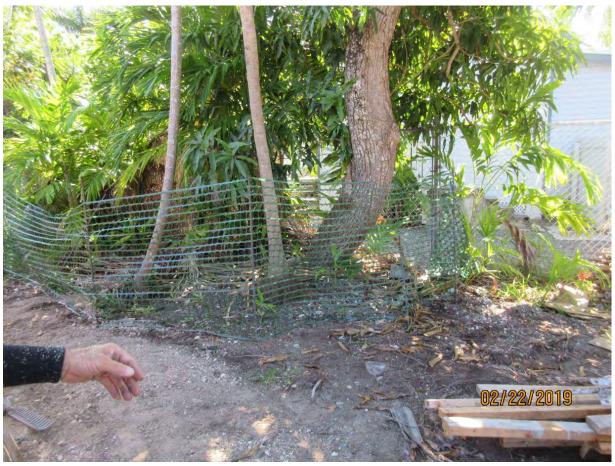

Value x Diameter = 13.4 replacement caliper inches

Note: Property was inspected for demolition permit to remove the house. Below are a few pictures of the mango tree area prior to demo and reconstruction work.