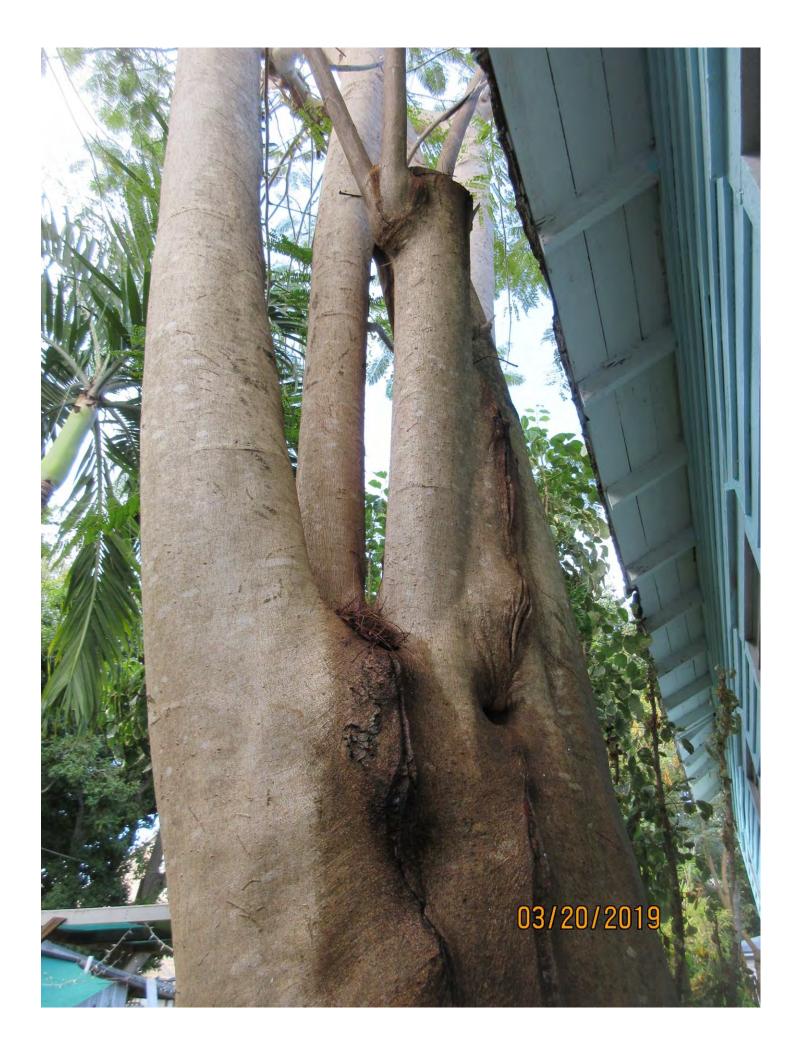

### STAFF REPORT

DATE: March 26, 2019

RE: 624 Mickens Lane (permit application # T2019-0123)

FROM: Karen DeMaria, City of Key West Urban Forestry Manager

An application was received requesting the removal of **(1) Royal Poinciana and (1) Strangler Fig tree**. A site inspection was done and documented the following:

Diameter: 28.6"

Location: 40% (root issues with foundation, trunks too close to structure)

Species: 100% (on protected tree list)

Condition: 40% (poor, codominant trunks, fence growing in trunks, poor

strcuture)

Total Average Value = 60%

Value x Diameter = 17.1 replacement caliper inches

Tree Species: Strangler Fig (Ficus aurea)

Diameter: 20.3"

Location: 20% (growing into side and foundation of structure)

Species: 100% (on protected tree list)

Condition: 40% (poor)

Total Average Value = 53%

Value x Diameter = 10.7 replacement caliper inches

Total required replacement if both trees approved for removal = 27.8"