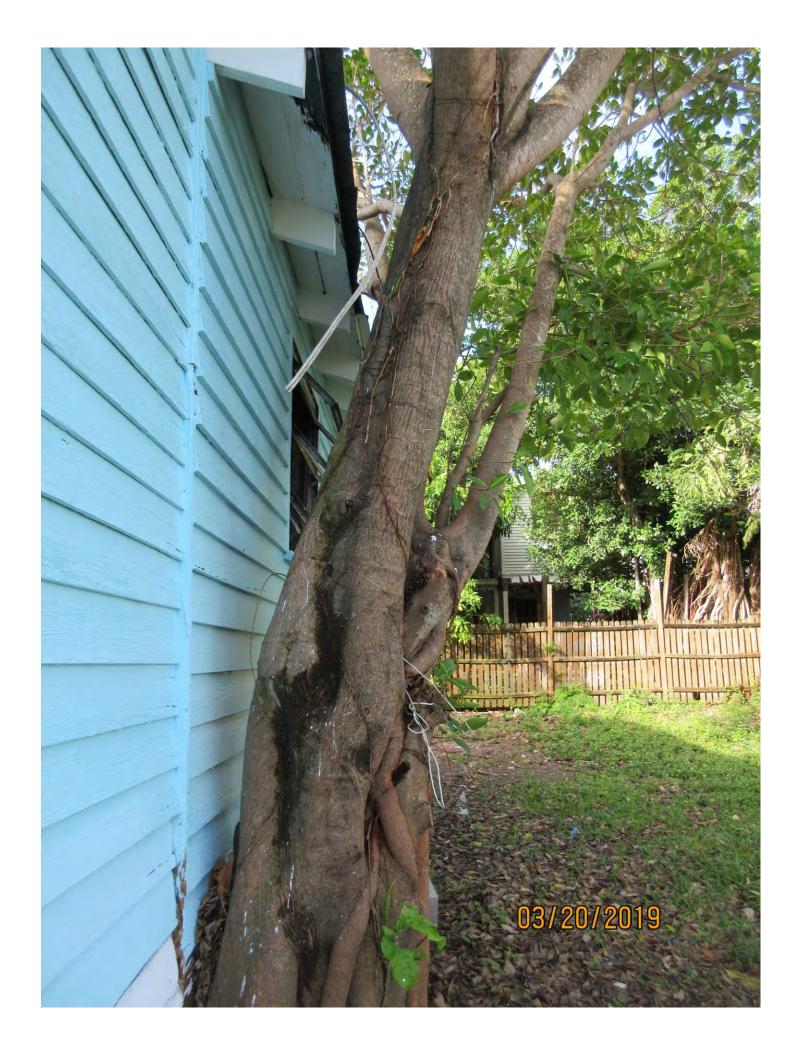

Diameter: 28.6"

Location: 40% (root issues with foundation, trunks too close to structure)

Species: 100% (on protected tree list)

Condition: 40% (poor, codominant trunks, fence growing in trunks, poor

strcuture)

Total Average Value = 60%

Value x Diameter = 17.1 replacement caliper inches

Tree Species: Strangler Fig (Ficus aurea)

Diameter: 20.3"

Location: 20% (growing into side and foundation of structure)

Species: 100% (on protected tree list)

Condition: 40% (poor)

Total Average Value = 53%

Value x Diameter = 10.7 replacement caliper inches

Total required replacement if both trees approved for removal = 27.8"