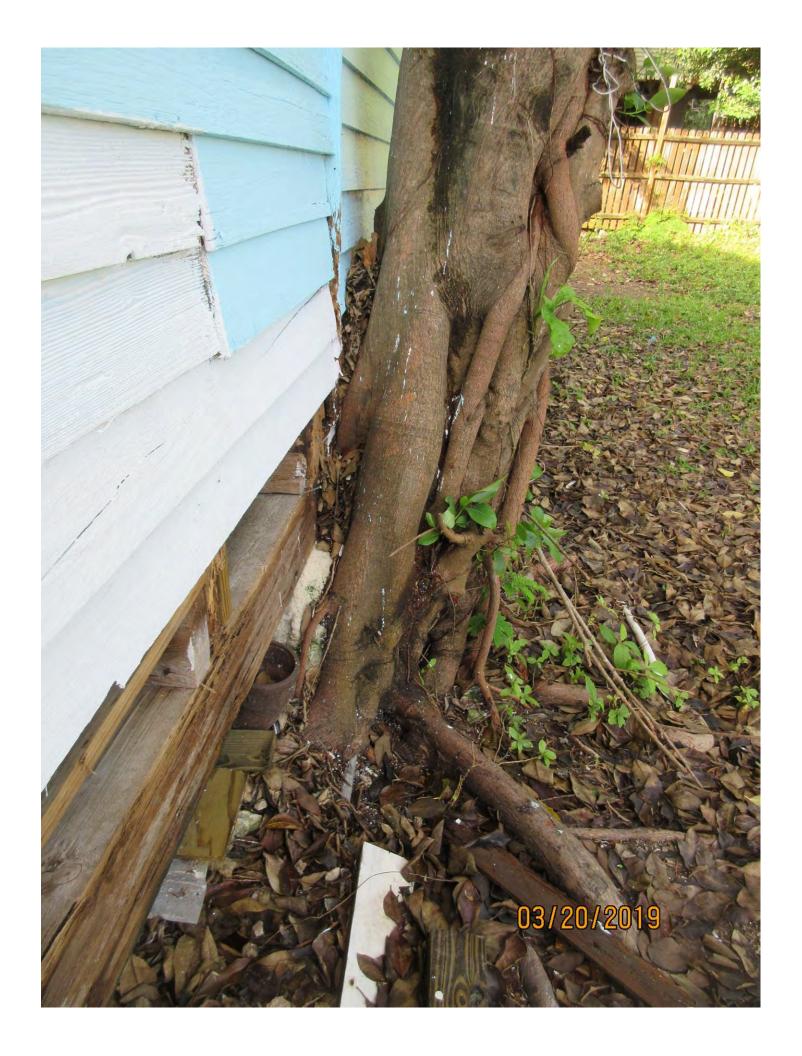

Diameter: 28.6"

Location: 40% (root issues with foundation, trunks too close to structure)

Species: 100% (on protected tree list)

Condition: 40% (poor, codominant trunks, fence growing in trunks, poor

strcuture)

Total Average Value = 60%

Value x Diameter = 17.1 replacement caliper inches

Tree Species: Strangler Fig (Ficus aurea)

Diameter: 20.3"

Location: 20% (growing into side and foundation of structure)

Species: 100% (on protected tree list)

Condition: 40% (poor)

Total Average Value = 53%

Value x Diameter = 10.7 replacement caliper inches

Total required replacement if both trees approved for removal = 27.8"