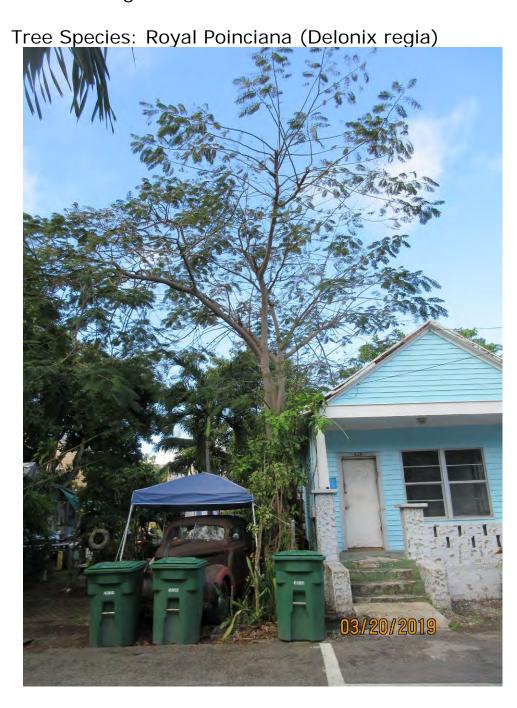

### STAFF REPORT

DATE: March 26, 2019

RE: 624 Mickens Lane (permit application # T2019-0123)

FROM: Karen DeMaria, City of Key West Urban Forestry Manager

An application was received requesting the removal of **(1) Royal Poinciana and (1) Strangler Fig tree**. A site inspection was done and documented the following:

Diameter: 28.6"

Location: 40% (root issues with foundation, trunks too close to structure)

Species: 100% (on protected tree list)

Condition: 40% (poor, codominant trunks, fence growing in trunks, poor

strcuture)

Total Average Value = 60%

Value x Diameter = 17.1 replacement caliper inches

Tree Species: Strangler Fig (Ficus aurea)

Diameter: 20.3"

Location: 20% (growing into side and foundation of structure)

Species: 100% (on protected tree list)