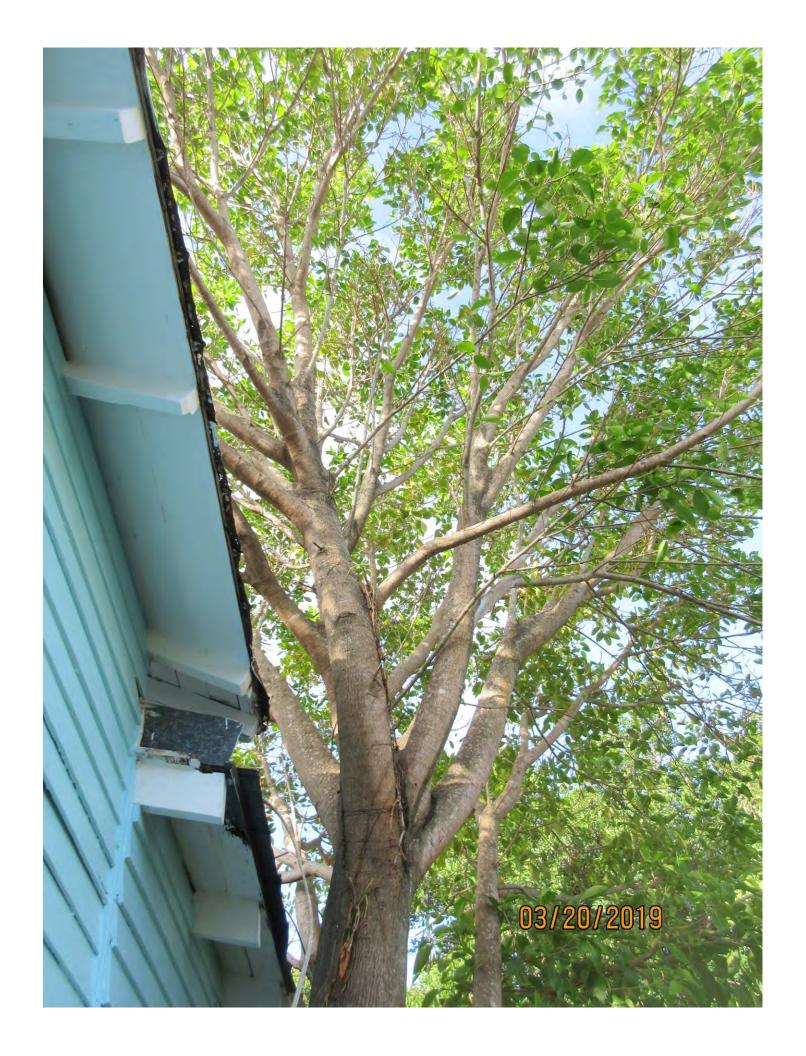

### STAFF REPORT

DATE: March 26, 2019

RE: 624 Mickens Lane (permit application # T2019-0123)

FROM: Karen DeMaria, City of Key West Urban Forestry Manager

An application was received requesting the removal of **(1) Royal Poinciana and (1) Strangler Fig tree**. A site inspection was done and documented the following:

Diameter: 28.6"

Location: 40% (root issues with foundation, trunks too close to structure)

Species: 100% (on protected tree list)

Condition: 40% (poor, codominant trunks, fence growing in trunks, poor

strcuture)

Total Average Value = 60%

Value x Diameter = 17.1 replacement caliper inches

Tree Species: Strangler Fig (Ficus aurea)

Diameter: 20.3"

Location: 20% (growing into side and foundation of structure)

Species: 100% (on protected tree list)

Condition: 40% (poor)

Total Average Value = 53%

Value x Diameter = 10.7 replacement caliper inches

Total required replacement if both trees approved for removal = 27.8"