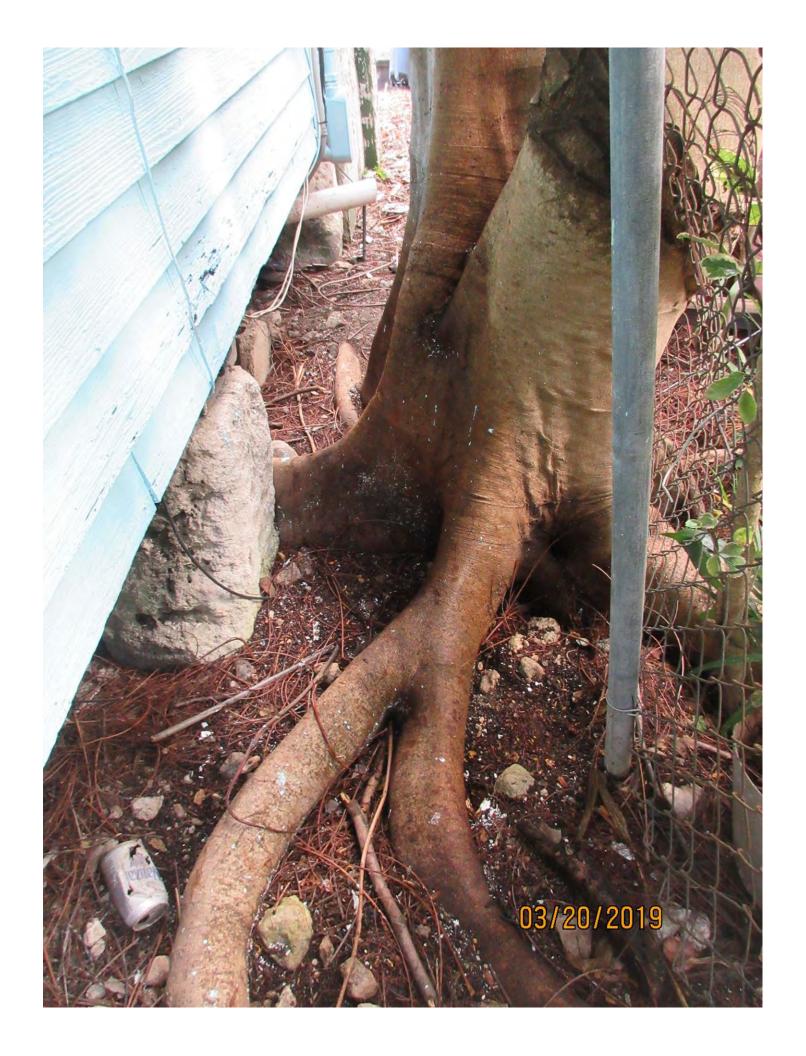

### STAFF REPORT

DATE: March 26, 2019

RE: 624 Mickens Lane (permit application # T2019-0123)

FROM: Karen DeMaria, City of Key West Urban Forestry Manager

An application was received requesting the removal of **(1) Royal Poinciana and (1) Strangler Fig tree**. A site inspection was done and documented the following:

Diameter: 28.6"

Location: 40% (root issues with foundation, trunks too close to structure)

Species: 100% (on protected tree list)

Condition: 40% (poor, codominant trunks, fence growing in trunks, poor

strcuture)

Total Average Value = 60%

Value x Diameter = 17.1 replacement caliper inches

Tree Species: Strangler Fig (Ficus aurea)

Diameter: 20.3"

Location: 20% (growing into side and foundation of structure)

Species: 100% (on protected tree list)

Condition: 40% (poor)

Total Average Value = 53%

Value x Diameter = 10.7 replacement caliper inches

Total required replacement if both trees approved for removal = 27.8"