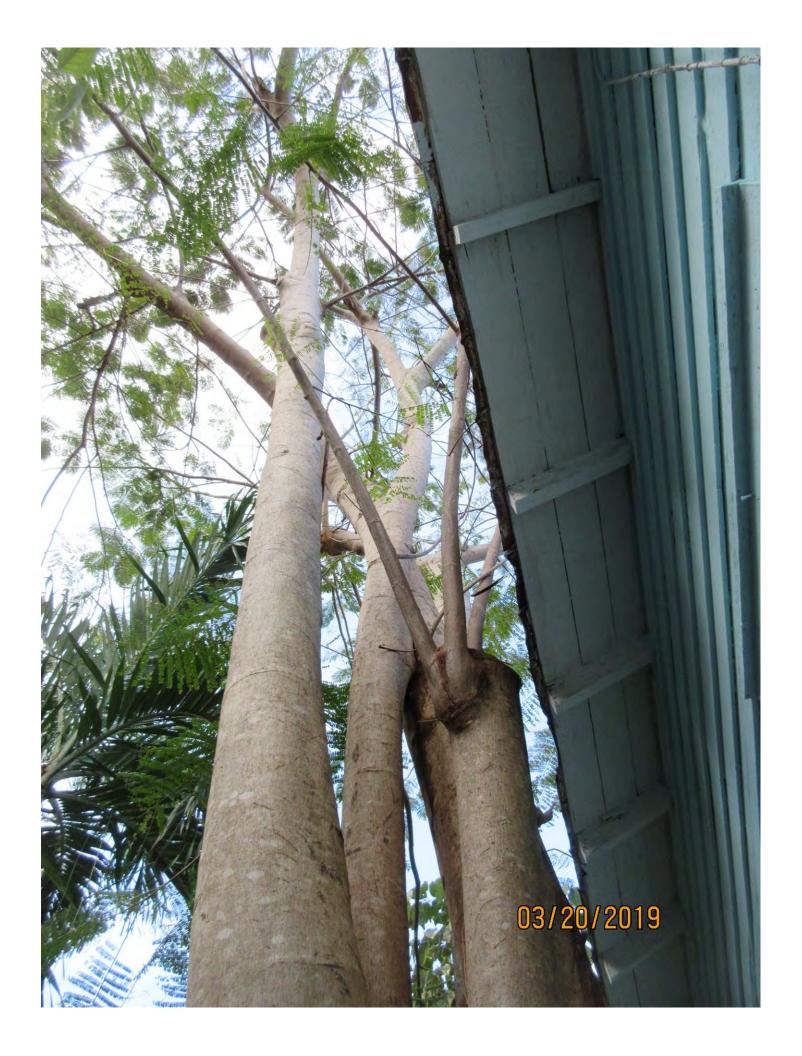

Diameter: 28.6"

Location: 40% (root issues with foundation, trunks too close to structure)

Species: 100% (on protected tree list)

Condition: 40% (poor, codominant trunks, fence growing in trunks, poor

strcuture)

Total Average Value = 60%

Value x Diameter = 17.1 replacement caliper inches

Tree Species: Strangler Fig (Ficus aurea)

Diameter: 20.3"

Location: 20% (growing into side and foundation of structure)

Species: 100% (on protected tree list)