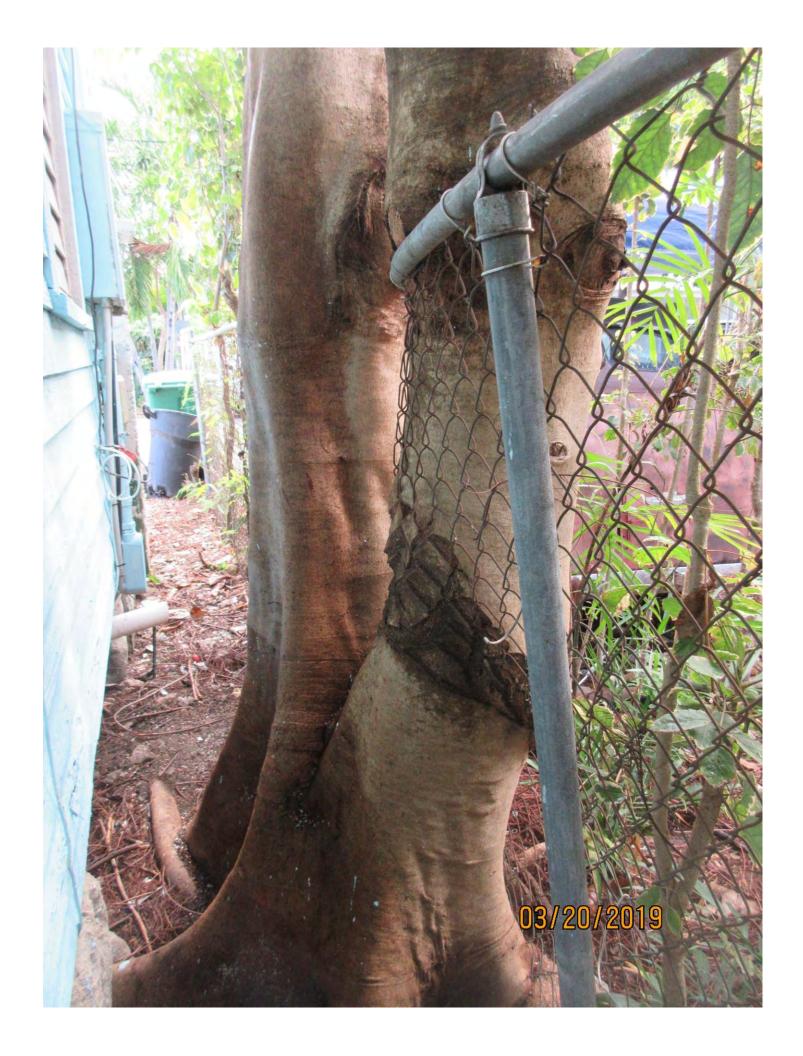

### STAFF REPORT

DATE: March 26, 2019

RE: 624 Mickens Lane (permit application # T2019-0123)

FROM: Karen DeMaria, City of Key West Urban Forestry Manager

An application was received requesting the removal of **(1) Royal Poinciana and (1) Strangler Fig tree**. A site inspection was done and documented the following:

Diameter: 28.6"

Location: 40% (root issues with foundation, trunks too close to structure)

Species: 100% (on protected tree list)

Condition: 40% (poor, codominant trunks, fence growing in trunks, poor

strcuture)

Total Average Value = 60%

Value x Diameter = 17.1 replacement caliper inches

Tree Species: Strangler Fig (Ficus aurea)

Diameter: 20.3"

Location: 20% (growing into side and foundation of structure)

Species: 100% (on protected tree list)

Condition: 40% (poor)

Total Average Value = 53%

Value x Diameter = 10.7 replacement caliper inches

Total required replacement if both trees approved for removal = 27.8"