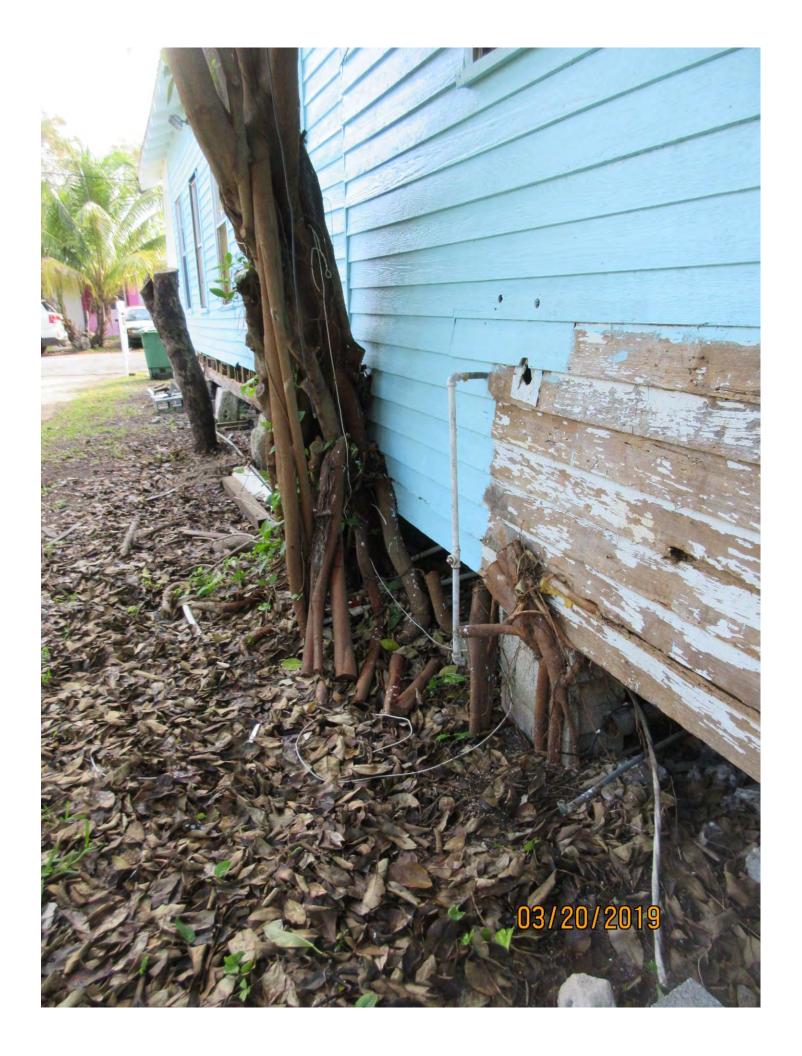

### STAFF REPORT

DATE: March 26, 2019

RE: 624 Mickens Lane (permit application # T2019-0123)

FROM: Karen DeMaria, City of Key West Urban Forestry Manager

An application was received requesting the removal of **(1) Royal Poinciana and (1) Strangler Fig tree**. A site inspection was done and documented the following:

Total Average Value = 60%

Value x Diameter = 17.1 replacement caliper inches

Tree Species: Strangler Fig (Ficus aurea)

Diameter: 20.3"

Location: 20% (growing into side and foundation of structure)

Species: 100% (on protected tree list)

Condition: 40% (poor)

Total Average Value = 53%

Value x Diameter = 10.7 replacement caliper inches

Total required replacement if both trees approved for removal = 27.8"