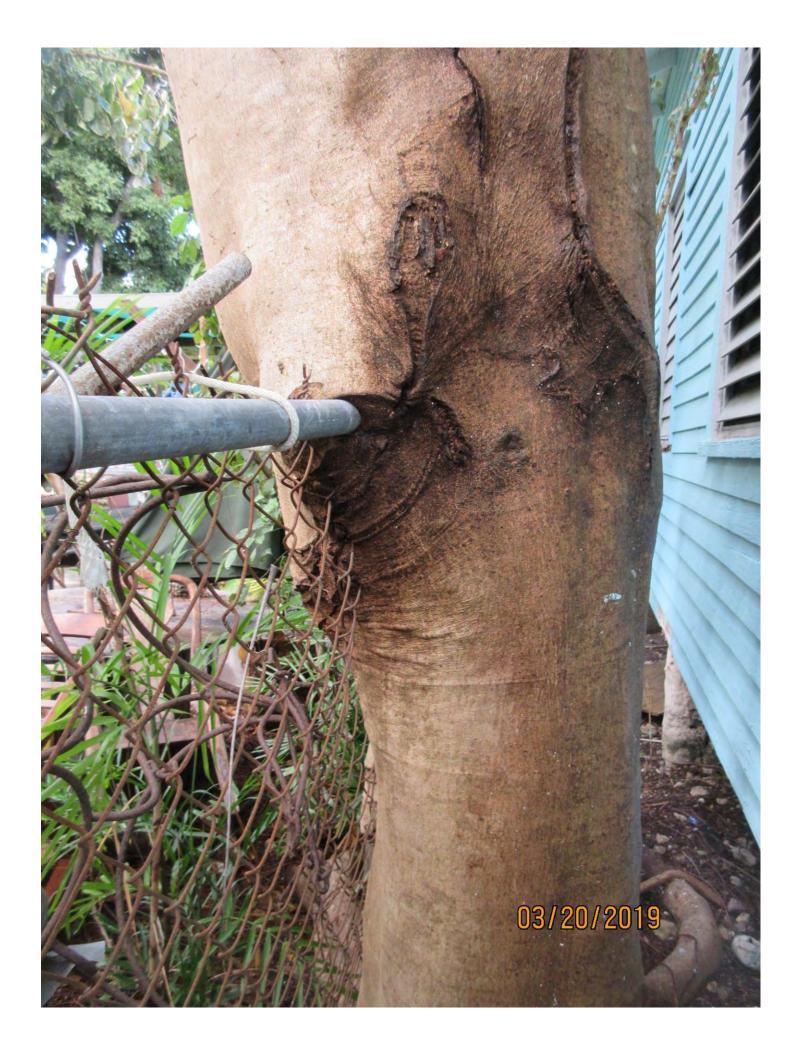

### STAFF REPORT

DATE: March 26, 2019

RE: 624 Mickens Lane (permit application # T2019-0123)

FROM: Karen DeMaria, City of Key West Urban Forestry Manager

An application was received requesting the removal of **(1) Royal Poinciana and (1) Strangler Fig tree**. A site inspection was done and documented the following:

Diameter: 28.6"

Location: 40% (root issues with foundation, trunks too close to structure)

Species: 100% (on protected tree list)

Condition: 40% (poor, codominant trunks, fence growing in trunks, poor

strcuture)

Total Average Value = 60%

Value x Diameter = 17.1 replacement caliper inches

Tree Species: Strangler Fig (Ficus aurea)

Diameter: 20.3"

Location: 20% (growing into side and foundation of structure)

Species: 100% (on protected tree list)

Condition: 40% (poor)

Total Average Value = 53%

Value x Diameter = 10.7 replacement caliper inches

Total required replacement if both trees approved for removal = 27.8"