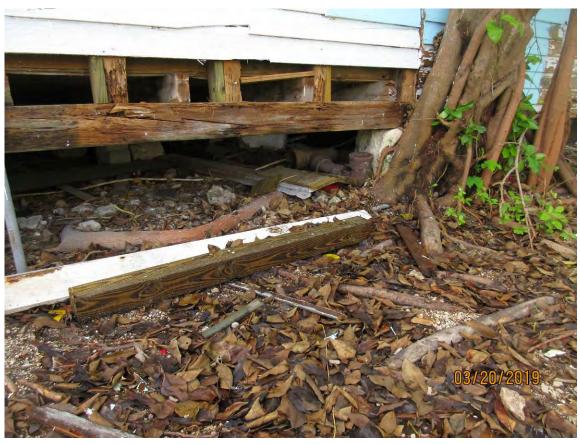

Diameter: 28.6"

Location: 40% (root issues with foundation, trunks too close to structure)

Species: 100% (on protected tree list)

Condition: 40% (poor, codominant trunks, fence growing in trunks, poor

strcuture)

Total Average Value = 60%

Value x Diameter = 17.1 replacement caliper inches

Tree Species: Strangler Fig (Ficus aurea)

Diameter: 20.3"

Location: 20% (growing into side and foundation of structure)

Species: 100% (on protected tree list)

Condition: 40% (poor)

Total Average Value = 53%

Value x Diameter = 10.7 replacement caliper inches

Total required replacement if both trees approved for removal = 27.8"