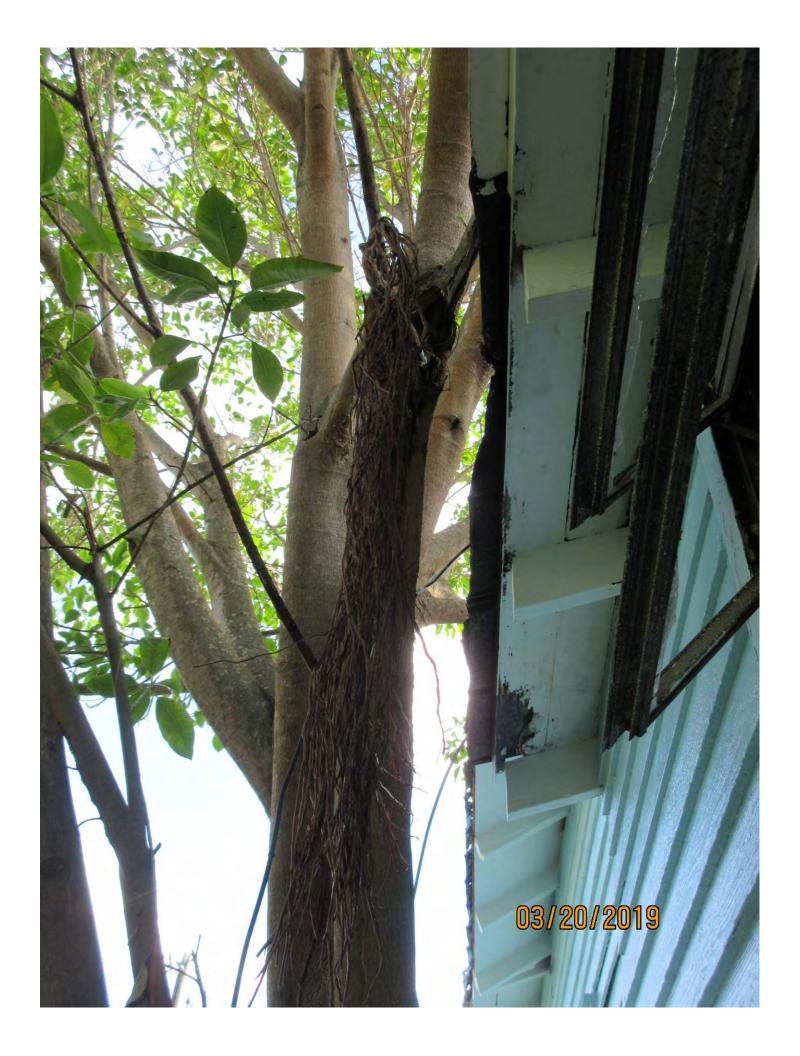

### STAFF REPORT

DATE: March 26, 2019

RE: 624 Mickens Lane (permit application # T2019-0123)

FROM: Karen DeMaria, City of Key West Urban Forestry Manager

An application was received requesting the removal of **(1) Royal Poinciana and (1) Strangler Fig tree**. A site inspection was done and documented the following:

Diameter: 28.6"

Location: 40% (root issues with foundation, trunks too close to structure)

Species: 100% (on protected tree list)

Condition: 40% (poor, codominant trunks, fence growing in trunks, poor

strcuture)

Total Average Value = 60%

Value x Diameter = 17.1 replacement caliper inches

Tree Species: Strangler Fig (Ficus aurea)

Diameter: 20.3"

Location: 20% (growing into side and foundation of structure)

Species: 100% (on protected tree list)

Condition: 40% (poor)

Total Average Value = 53%

Value x Diameter = 10.7 replacement caliper inches

Total required replacement if both trees approved for removal = 27.8"