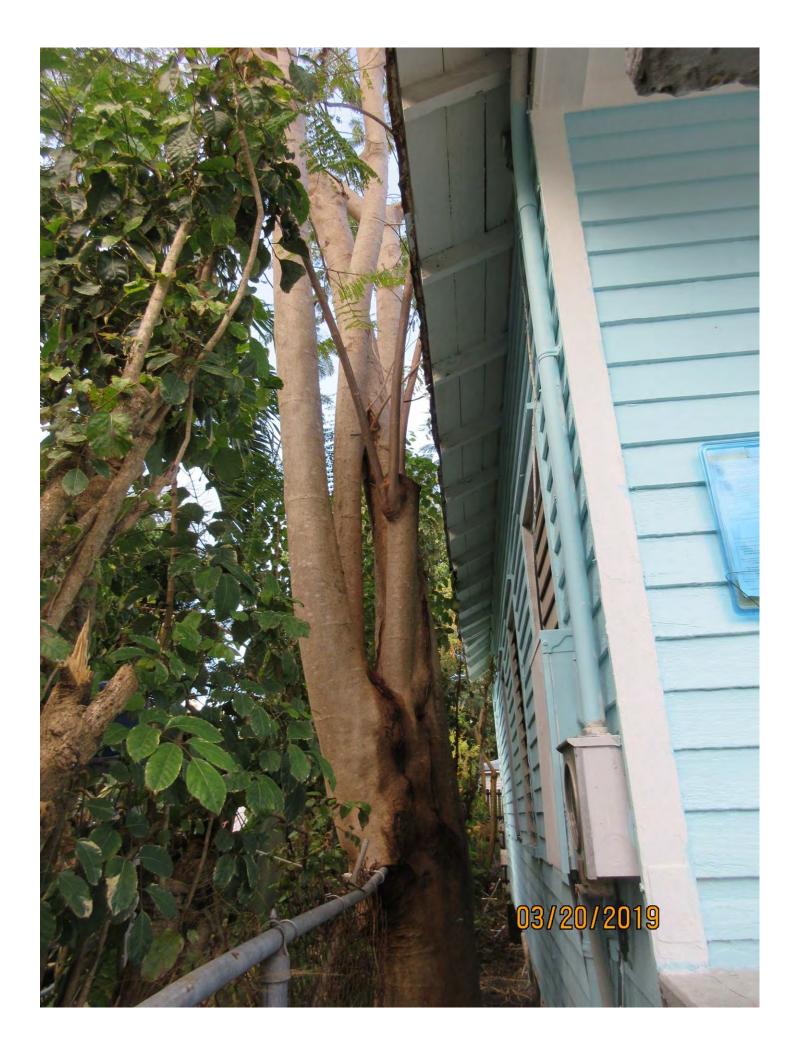

Diameter: 28.6"

Location: 40% (root issues with foundation, trunks too close to structure)

Species: 100% (on protected tree list)

Condition: 40% (poor, codominant trunks, fence growing in trunks, poor

strcuture)

Total Average Value = 60%

Value x Diameter = 17.1 replacement caliper inches

Tree Species: Strangler Fig (Ficus aurea)

Diameter: 20.3"

Location: 20% (growing into side and foundation of structure)

Species: 100% (on protected tree list)