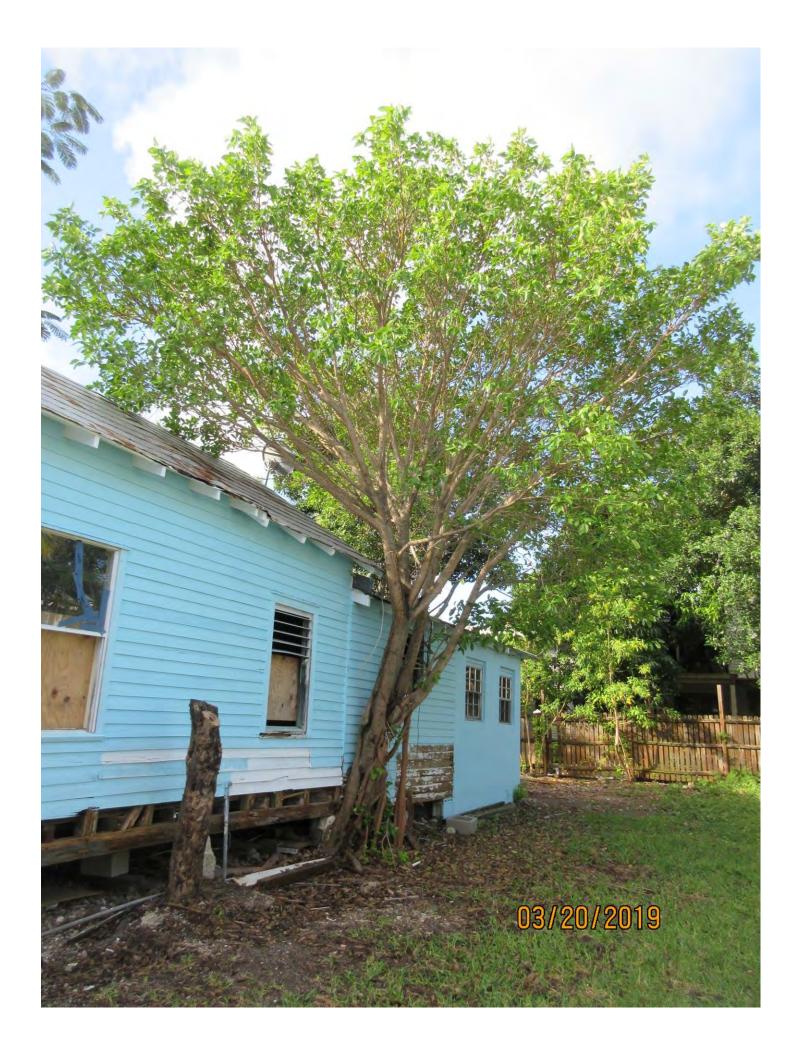

### STAFF REPORT

DATE: March 26, 2019

RE: 624 Mickens Lane (permit application # T2019-0123)

FROM: Karen DeMaria, City of Key West Urban Forestry Manager

An application was received requesting the removal of **(1) Royal Poinciana and (1) Strangler Fig tree**. A site inspection was done and documented the following:

Diameter: 28.6"

Location: 40% (root issues with foundation, trunks too close to structure)

Species: 100% (on protected tree list)

Condition: 40% (poor, codominant trunks, fence growing in trunks, poor

strcuture)

Total Average Value = 60%

Value x Diameter = 17.1 replacement caliper inches

Tree Species: Strangler Fig (Ficus aurea)

Diameter: 20.3"

Location: 20% (growing into side and foundation of structure)

Species: 100% (on protected tree list)

Condition: 40% (poor)

Total Average Value = 53%

Value x Diameter = 10.7 replacement caliper inches

Total required replacement if both trees approved for removal = 27.8"