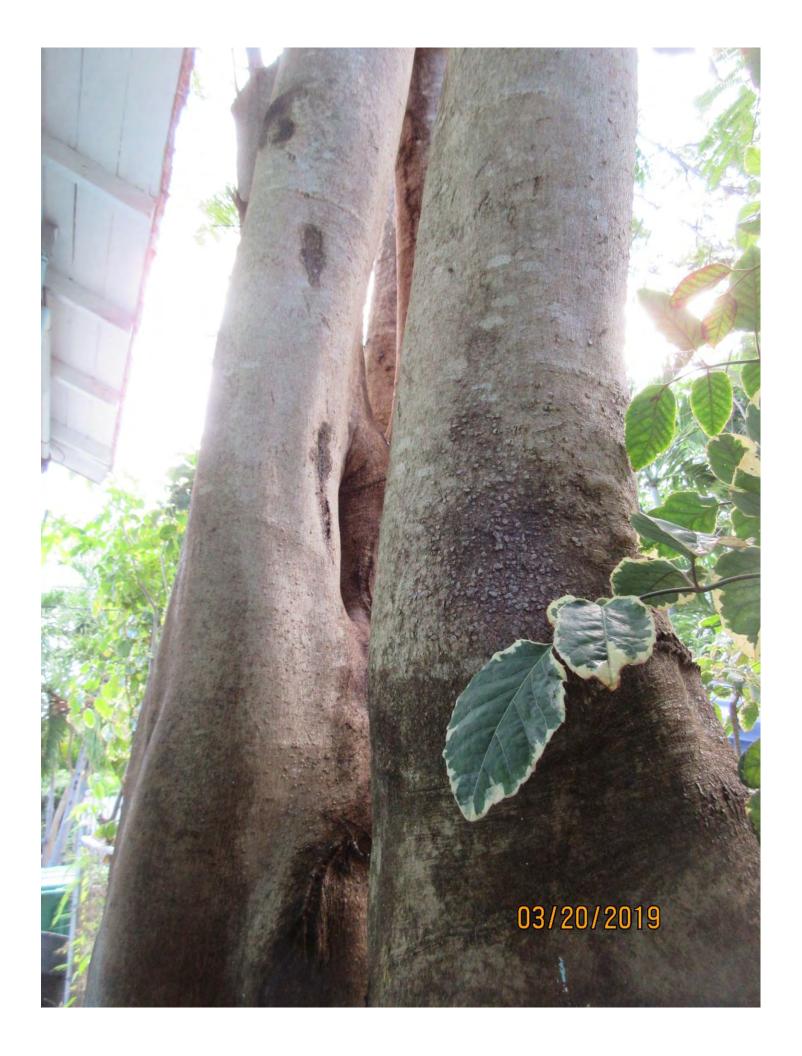

### STAFF REPORT

DATE: March 26, 2019

RE: 624 Mickens Lane (permit application # T2019-0123)

FROM: Karen DeMaria, City of Key West Urban Forestry Manager

An application was received requesting the removal of **(1) Royal Poinciana and (1) Strangler Fig tree**. A site inspection was done and documented the following:

Diameter: 28.6"

Location: 40% (root issues with foundation, trunks too close to structure)

Species: 100% (on protected tree list)

Condition: 40% (poor, codominant trunks, fence growing in trunks, poor

strcuture)

Total Average Value = 60%

Value x Diameter = 17.1 replacement caliper inches

Tree Species: Strangler Fig (Ficus aurea)

Diameter: 20.3"

Location: 20% (growing into side and foundation of structure)

Species: 100% (on protected tree list)

Condition: 40% (poor)

Total Average Value = 53%

Value x Diameter = 10.7 replacement caliper inches

Total required replacement if both trees approved for removal = 27.8"