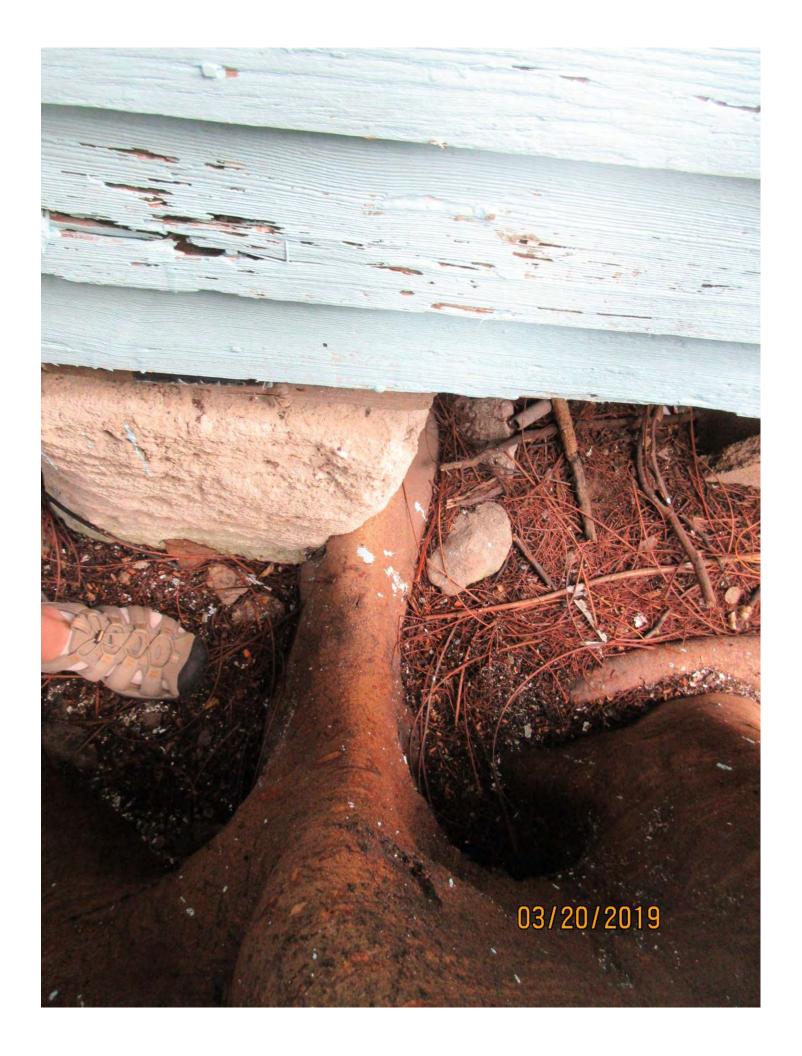

### STAFF REPORT

DATE: March 26, 2019

RE: 624 Mickens Lane (permit application # T2019-0123)

FROM: Karen DeMaria, City of Key West Urban Forestry Manager

An application was received requesting the removal of **(1) Royal Poinciana and (1) Strangler Fig tree**. A site inspection was done and documented the following:

Diameter: 28.6"

Location: 40% (root issues with foundation, trunks too close to structure)

Species: 100% (on protected tree list)

Condition: 40% (poor, codominant trunks, fence growing in trunks, poor

strcuture)

Total Average Value = 60%

Value x Diameter = 17.1 replacement caliper inches

Tree Species: Strangler Fig (Ficus aurea)

Diameter: 20.3"

Location: 20% (growing into side and foundation of structure)

Species: 100% (on protected tree list)

Condition: 40% (poor)

Total Average Value = 53%

Value x Diameter = 10.7 replacement caliper inches

Total required replacement if both trees approved for removal = 27.8"