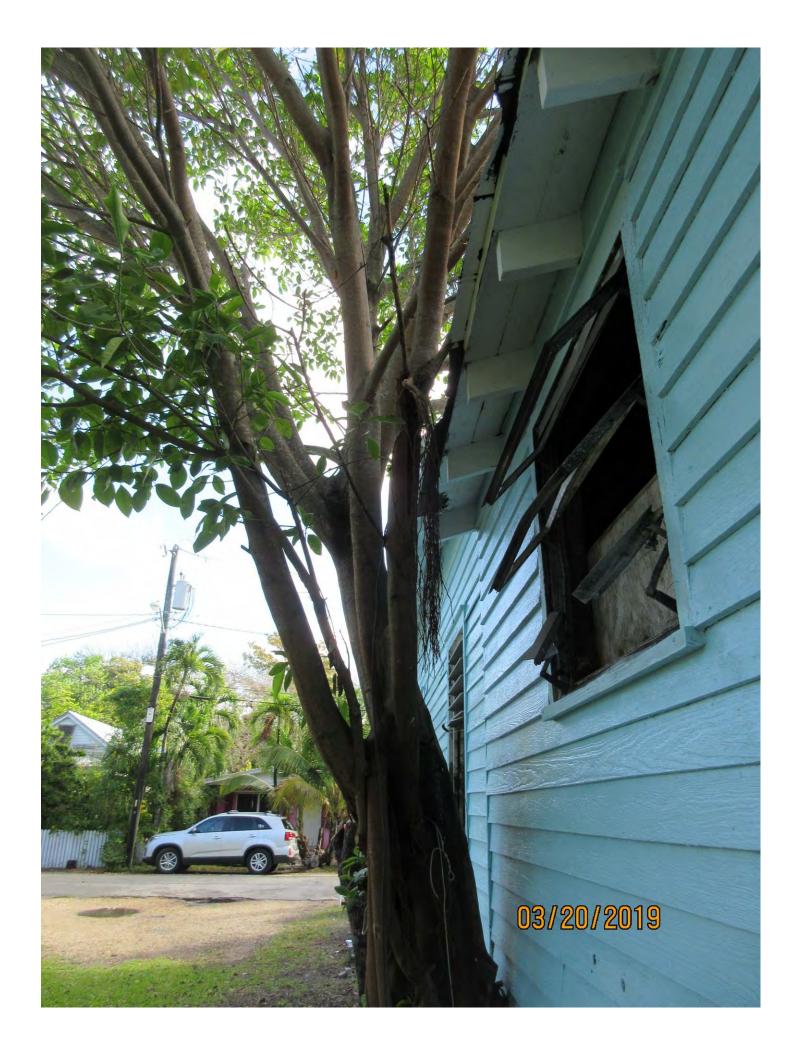

### STAFF REPORT

DATE: March 26, 2019

RE: 624 Mickens Lane (permit application # T2019-0123)

FROM: Karen DeMaria, City of Key West Urban Forestry Manager

An application was received requesting the removal of **(1) Royal Poinciana and (1) Strangler Fig tree**. A site inspection was done and documented the following:

Diameter: 28.6"

Location: 40% (root issues with foundation, trunks too close to structure)

Species: 100% (on protected tree list)

Condition: 40% (poor, codominant trunks, fence growing in trunks, poor

strcuture)