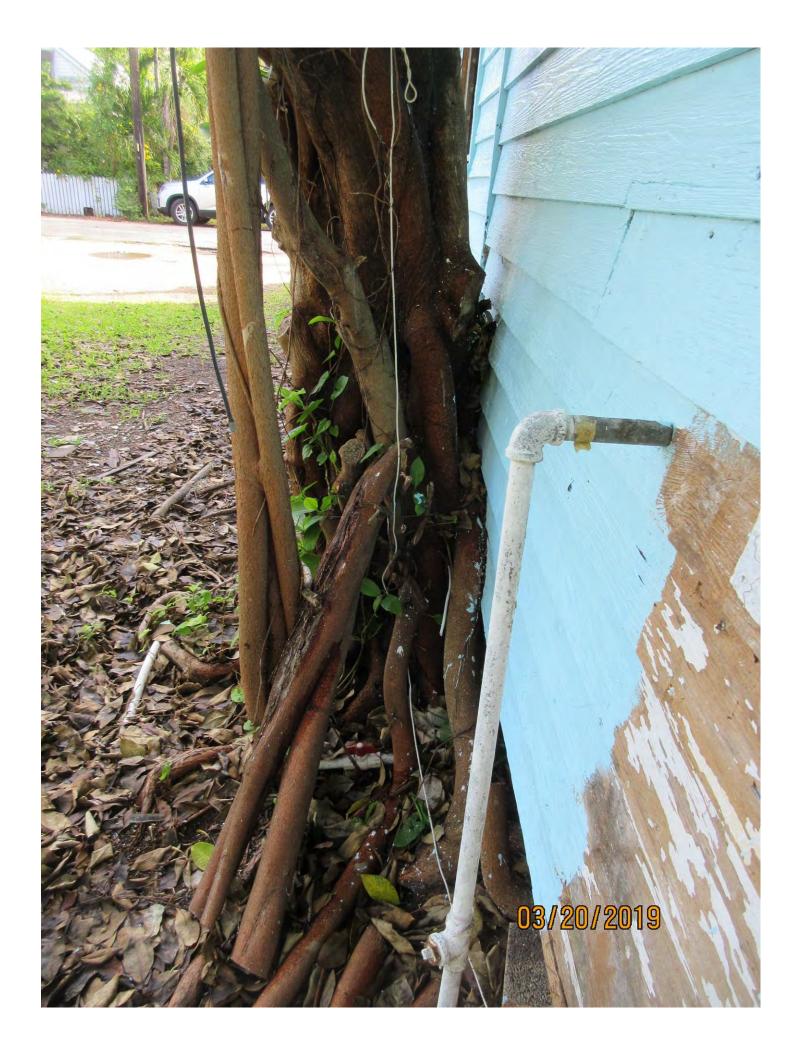

### STAFF REPORT

DATE: March 26, 2019

RE: 624 Mickens Lane (permit application # T2019-0123)

FROM: Karen DeMaria, City of Key West Urban Forestry Manager

An application was received requesting the removal of **(1) Royal Poinciana and (1) Strangler Fig tree**. A site inspection was done and documented the following:

Total Average Value = 60%

Value x Diameter = 17.1 replacement caliper inches

Tree Species: Strangler Fig (Ficus aurea)

Diameter: 20.3"

Location: 20% (growing into side and foundation of structure)

Species: 100% (on protected tree list)

Condition: 40% (poor)

Total Average Value = 53%

Value x Diameter = 10.7 replacement caliper inches

Total required replacement if both trees approved for removal = 27.8"