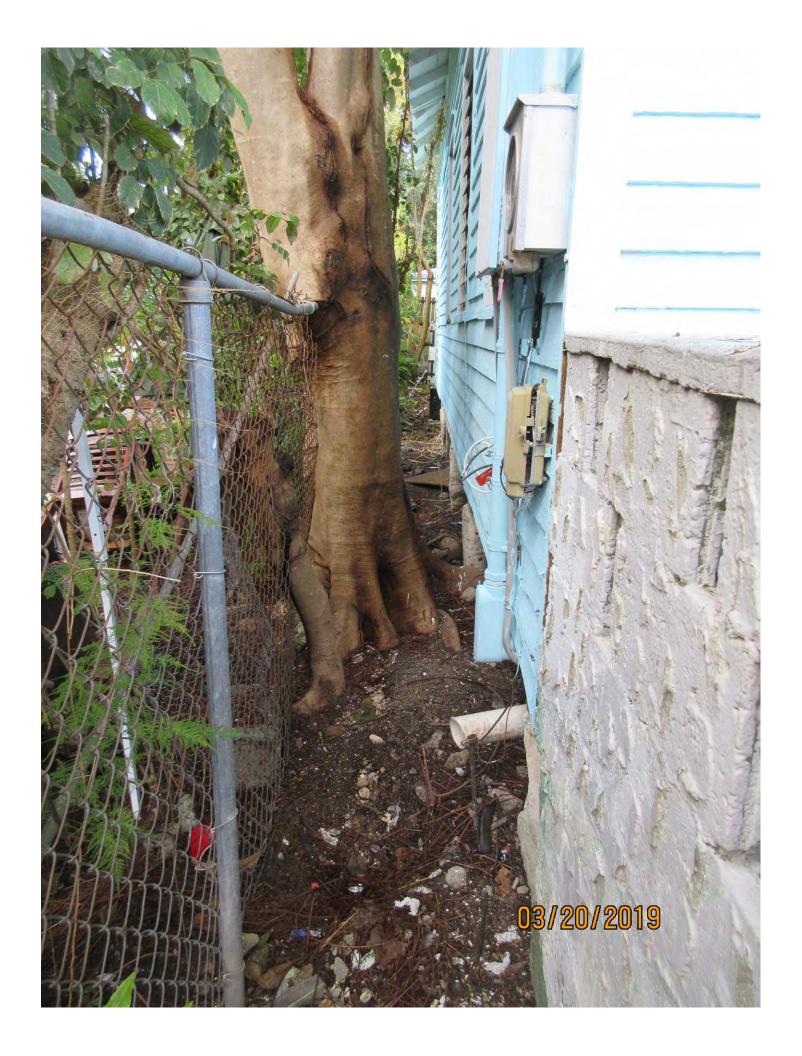

Total Average Value = 60%

Value x Diameter = 17.1 replacement caliper inches

Tree Species: Strangler Fig (Ficus aurea)

Diameter: 20.3"

Location: 20% (growing into side and foundation of structure)

Species: 100% (on protected tree list)

Condition: 40% (poor)

Total Average Value = 53%

Value x Diameter = 10.7 replacement caliper inches

Total required replacement if both trees approved for removal = 27.8"