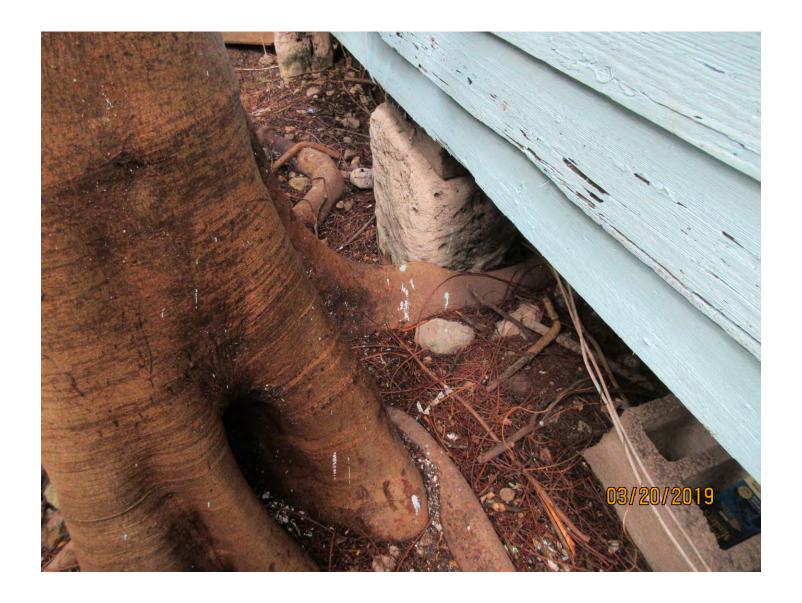

### STAFF REPORT

DATE: March 26, 2019

RE: 624 Mickens Lane (permit application # T2019-0123)

FROM: Karen DeMaria, City of Key West Urban Forestry Manager

An application was received requesting the removal of **(1) Royal Poinciana and (1) Strangler Fig tree**. A site inspection was done and documented the following:

Diameter: 28.6"

Location: 40% (root issues with foundation, trunks too close to structure)

Species: 100% (on protected tree list)

Condition: 40% (poor, codominant trunks, fence growing in trunks, poor

strcuture)