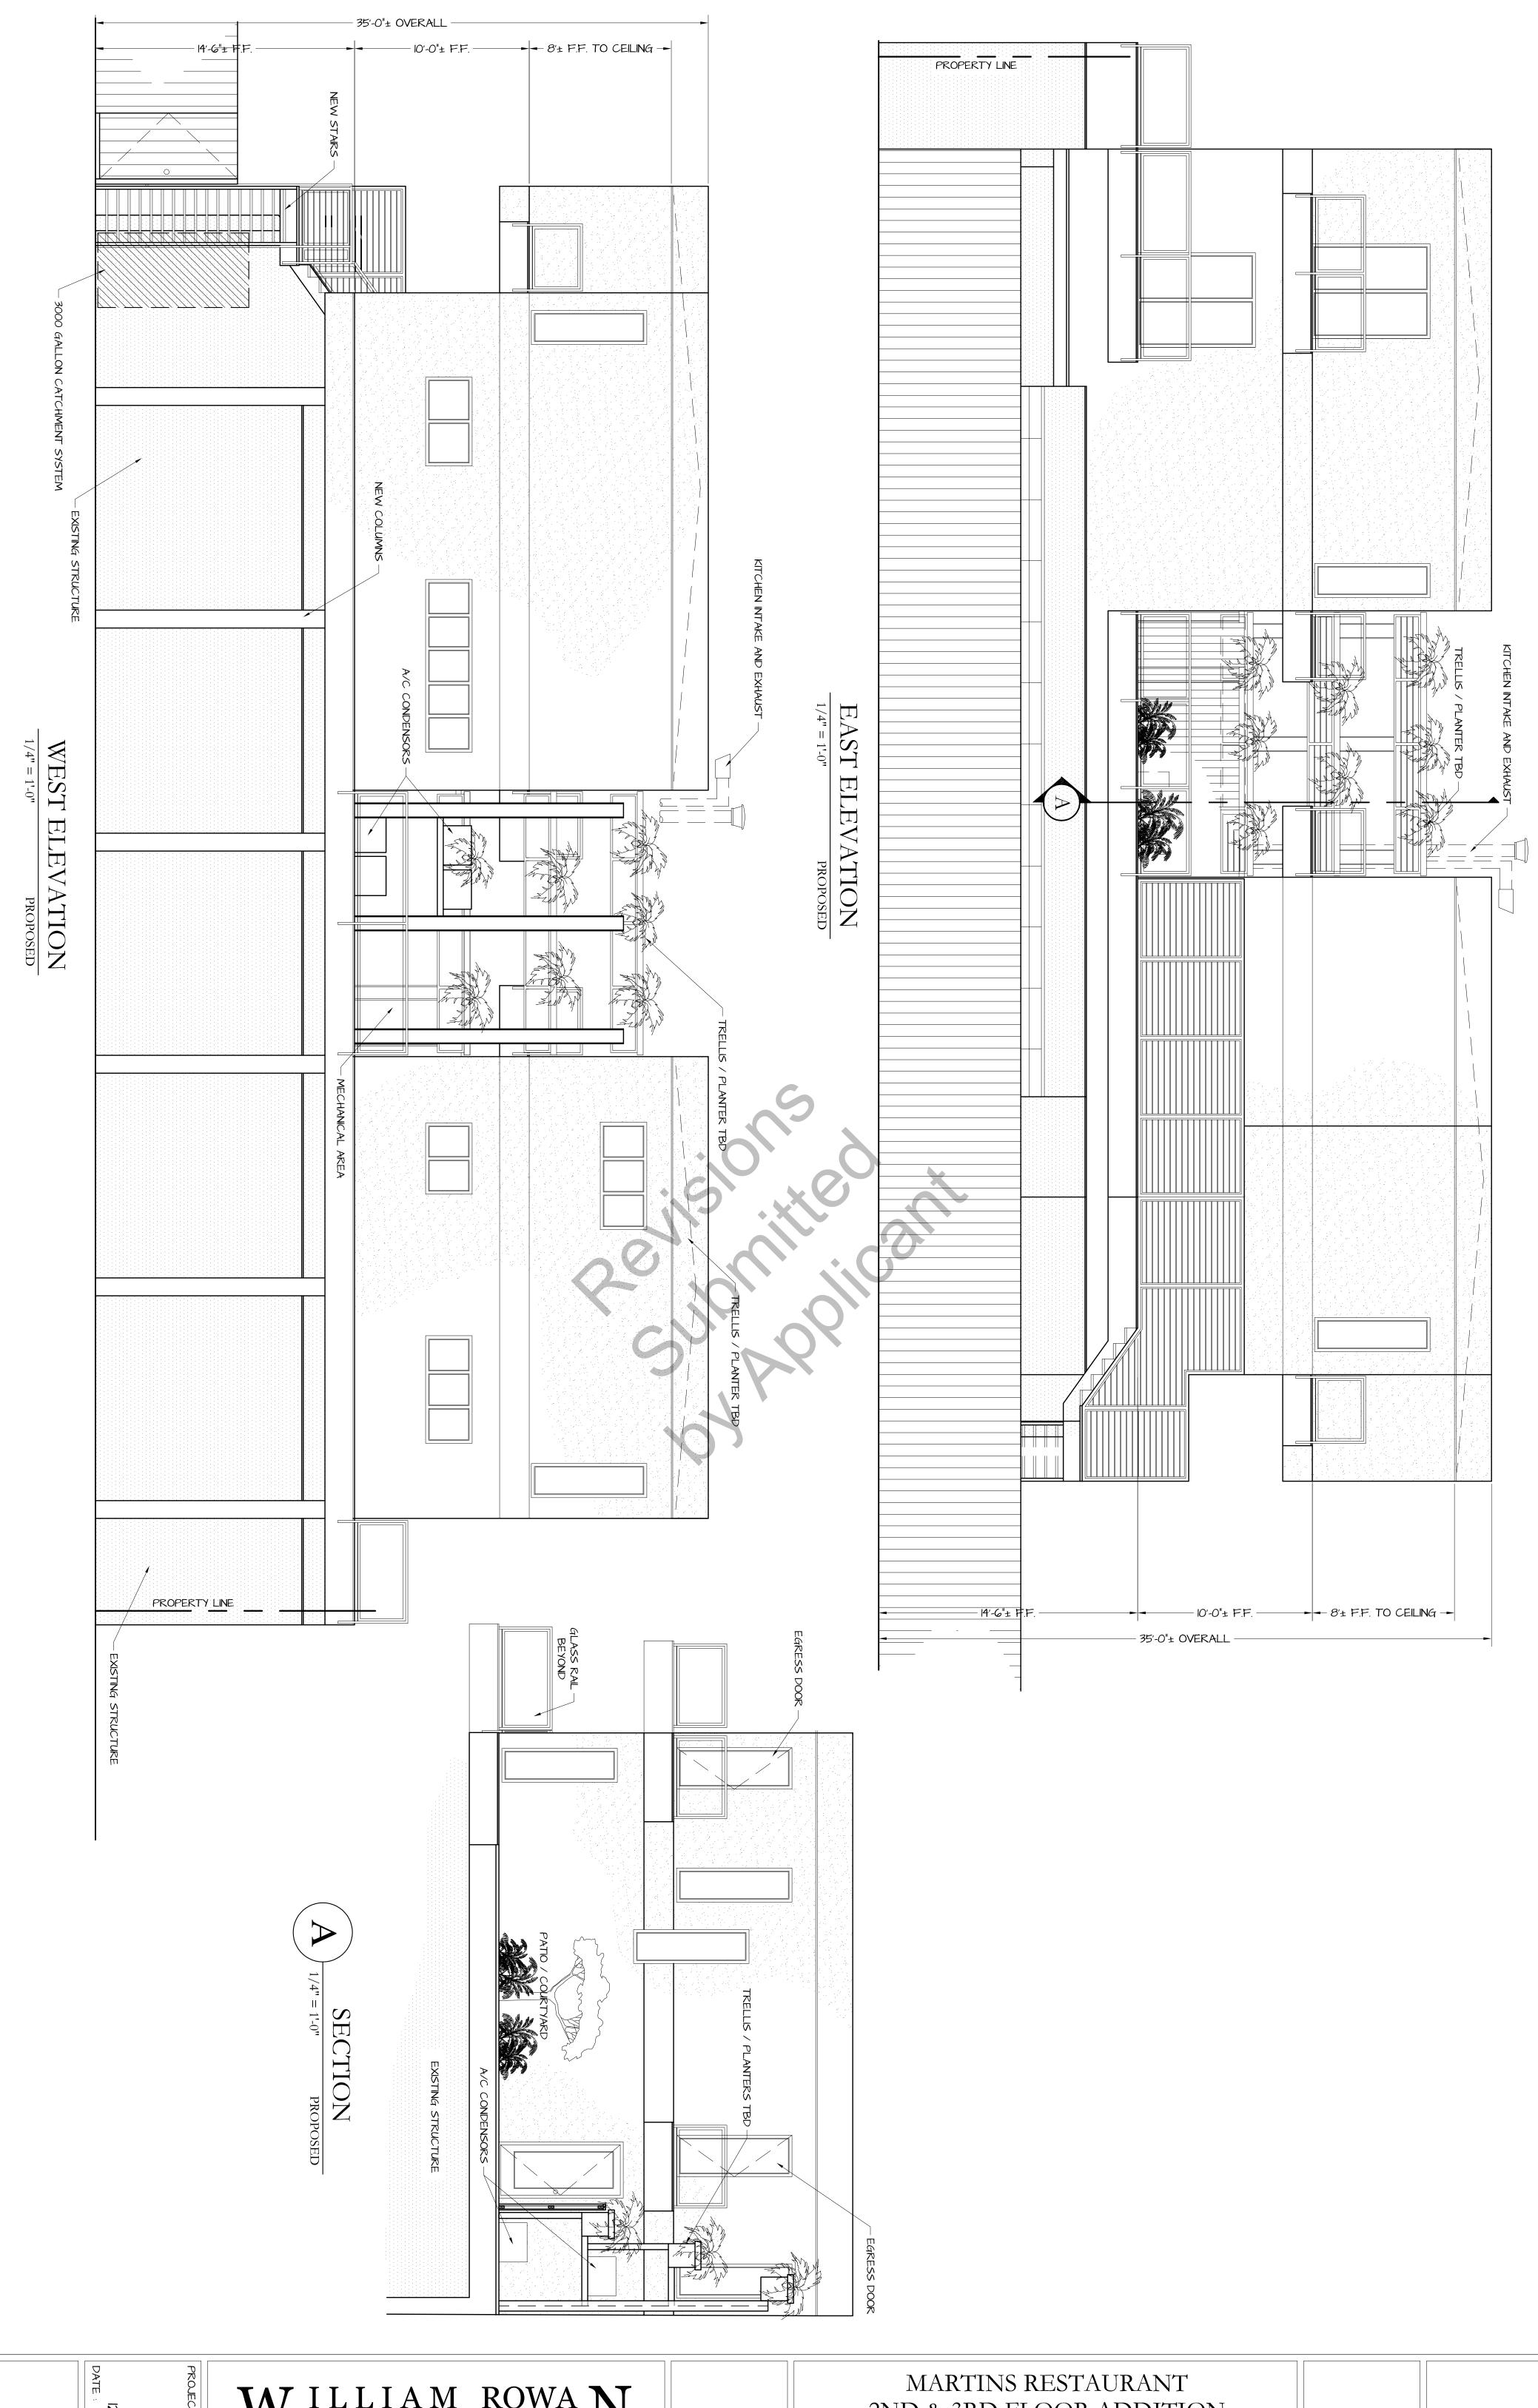

|
| INDIDE OF ALK BOOMED VET TODEN. DETOTED OF SHOUDED                                                                                                                                                                                                                                                                                                                                                                                                  |

Name of Acknowledger typed, printed or stamped

FF913801

Commission Number, if any



ROOF PLAN

1/8" = 1'-0"

LIAM ROWA ARCHITECTURE

PROJECT NO :

This project is designed in accordance with A.S.C.E. 7-10 to resist wind loads 180

mph (gusts) (Exposure C)

12/29/2017 DATE: 8/4/2017

of 5











 $\mathcal{U}$ 

12/29/2017 8/4/2017

W I L L I A M ROWA N 321 PEACON LANE 305 296 3784 KEY WEST, FLORIDA FLORIDA LICENSE AR-0017751

2ND & 3RD FLOOR ADDITION

917 DUVAL STREET KEY WEST, FLORIDA 33040



Cachein



## **Building Permit Allocation System (BPAS) Application**

(Year 6: July 1, 2018 – June 30, 2019)

City of Key West, Florida • Planning Department

1300 White Street • Key West, Florida 33040-4602 • 305-809-3720 • www.cityd



Application Fee: \$1,000.00

| Mailing Address: 524 Southard Street                                   |           | 00040                                |
|------------------------------------------------------------------------|-----------|--------------------------------------|
| City: Key West