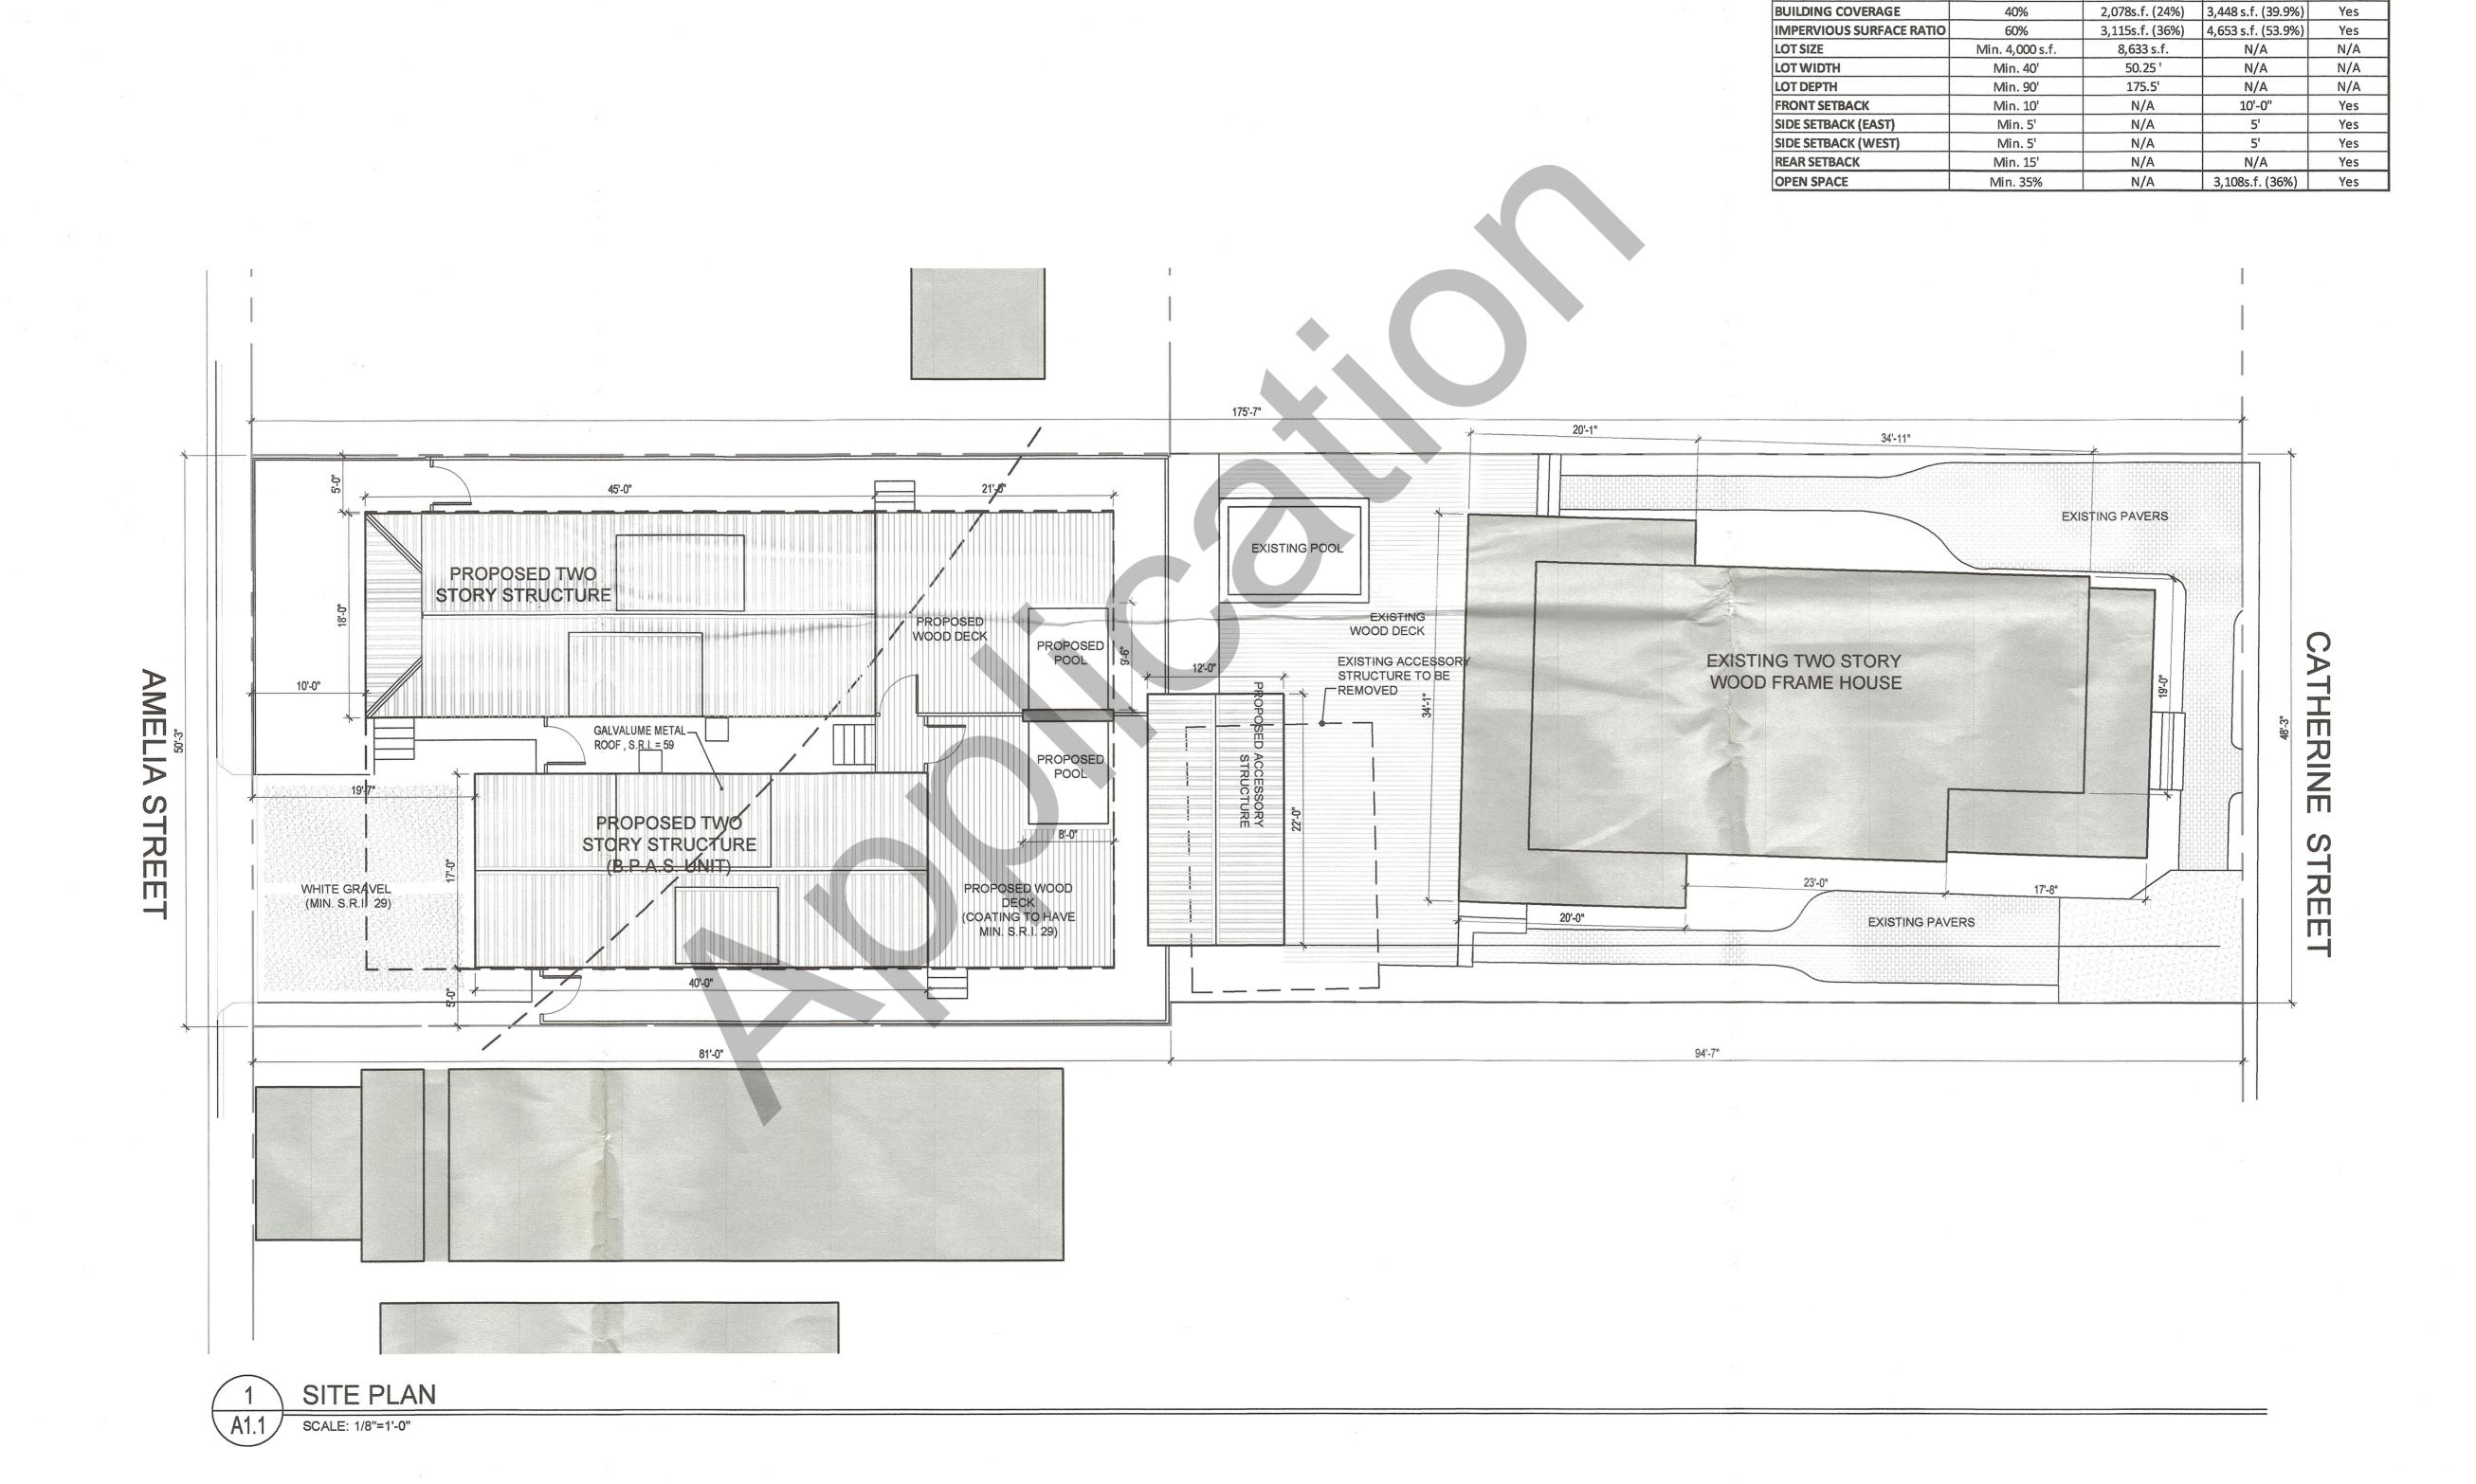

|                                                                                                             |
|                                 |                        | Home Address                                                                                                |
| Certification Level:            |                        | 322 AmeliaStreet                                                                                            |
|                                 |                        | Key West                                                                                                    |
|                                 | Platinum               |                                                                                                             |





william shepler & associates architecture 201 Front Street, Suite 203 Key West, FL 33040 Tel: 305-735-3131 Email: info@wshepler.com

11-7-18 Consultants:

PROPOSED COMPLIANCE

Yes

21'-11"

SITE CALCULTIONS - ZONING : HMDR

ALLOWED

EXISTING

N/A

Submissions / Revisions: B.P.A.S. SUBMISSION - 2018.11.07

RESIDENCE

TREE AMELIA KEY WEST, FL SINGLE

322

Drawing Size | Project #: 13032.3

SITE PLAN

Sheet Number:

Date: - NOVEMBER 7, 2018 ©2018 by William Shepler Architect



william shepler & associates architecture 201 Front Street, Suite 203 Key West, FL 33040 Tel: 305-735-3131 Email: info@wshepler.com 16-7-18 Consultants:

> Submissions / Revisions: B.P.A.S. SUBMISSION - 2018.11.07

> > STREE

AMELIA KEY WEST, FL 322

Drawing Size | Project #: 13032.3

FIRST & SECOND **FLOOR PLANS**