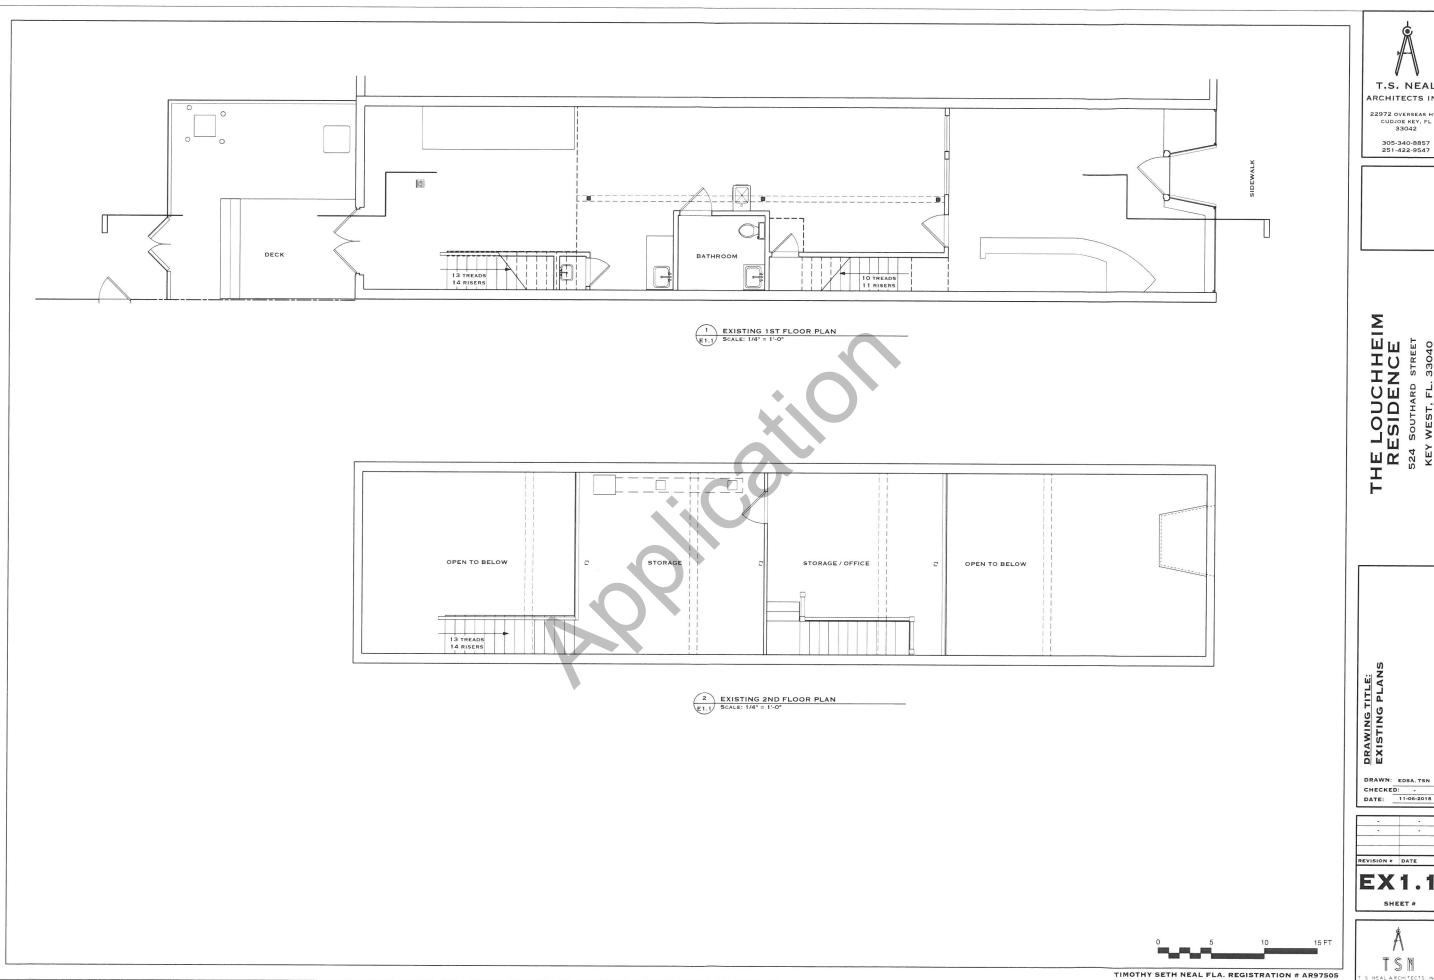

|
|                                                                                                                                                                                                                                                                                                                                                                                                                                                                                             |

FF913801

Commission Number, if any



T.S. NEAL ARCHITECTS INC.

22972 OVERSEAS HWY CUDJOE KEY, FL 33042 305-340-8857 251-422-9547





THE LOUCHHEIM
RESIDENCE
524 SOUTHARD STREET
KEY WEST, FL. 33040

CHECKED: -DATE: 11-06-2018









22972 OVERSEAS HWY CUDJOE KEY, FL 33042 305-340-8857 251-422-9547

THE LOUCHHEIM
RESIDENCE
524 SOUTHARD STREET
KEY WEST, FL. 33040

DRAWING TITLE: EXISTING SECTIONS & ELEVATIONS

DRAWN: EDSA, TSN
CHECKED: DATE: 11-06-2018

REVISION # DATE EX1.2

SHEET #









## CITY OF KEY WEST, FLORIDA PLANNING DEPARTMENT

1300 White Street ■ Key West, Florida 33040 ■ Main: 305.809.3720

December 28, 2018

Trepanier & Associates 1421 1<sup>st</sup> Street Unit 101 Key West FL 33040

Re: Staff Comments for Year 6 (2018-2019) Building Permit Allocation System (BPAS) Application

524 Southard Street (RE # 0