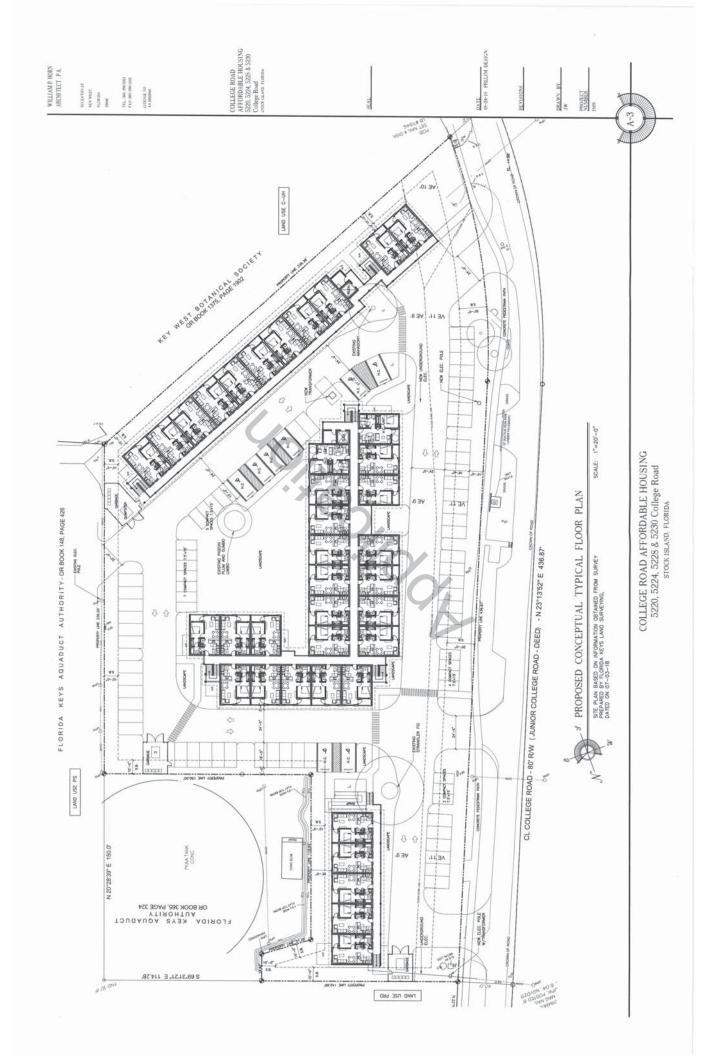

OVIDED  |
|     | 10x OF R  | 75 SPACES |
|     | REDUINED: | PROPOSED  |
| DE: |           |           |

| 10% OF REQUIRED CAR SPACES | 208 x 0.10= 20.8 (21 SPACES)<br>75 SPACES PROVIDED |  |
|----------------------------|----------------------------------------------------|--|
| SEQUIPED:                  | новозер.                                           |  |

DRAWN BY JW PROJECT NUMBER 1805

COLLEGE ROAD AFFORDABLE HOUSING 5220, 5224, 5228 & 5230 College Road STOCK ISLAND. FLORIDA

DATE 05-24-15 PRELIM DESIGN

PROJECT NUMBER 1505





3 GOOGLE AERIAL SITE PLAN

SIE PLAN BASED ON INFORMATION OBTAINED FROM SURVEY PREPARED BY FLORIDA KEYS LAND SURVEYING, DATED ON 07-03-18

SCALE: 1"=40"-0"

COLLEGE ROAD AFFORDABLE HOUSING 5220, 5224, 5228 & 5230 College Road STOCK ISLAND. FLORIDA









COLLEGE ROAD AFFORDABLE HOUSING 5220, 5224, 5228 & 5230 College Road STOCK ISLAND, FLORIDA



COLLEGE RD. HOUSING NA DECEMBER AND THE TRANSPORTED FOR SHAPE AND SHAPE AND



## COLLEGE RD. HOUSING 5220, 5224, 5228 5230 COLLEGE RD. STOCK ISLAND, FL.





(2) RENDERING 2

# COLLEGE RD. HOUSING 5220, 5224, 5228, 5230 COLLEGE RD. STOCK ISLAND, FL.









GREGORY S. OROPEZA | ADELE VIRGINIA STONES | SUSAN M. CARDENAS

#### VIA HAND DELIVERY

November 13, 2018

Patrick Wright, Director of Planning City of Key West Planning Department 1300 White Street Key West, FL 33040

RE: Request for Accessory Unit Building Permit Allocation System Allocations for

1721 Johnson Street, Key West, Florida 33040:

Dear Mr. Wright:

Please allow this correspondence to serve as an application for one (1) acce