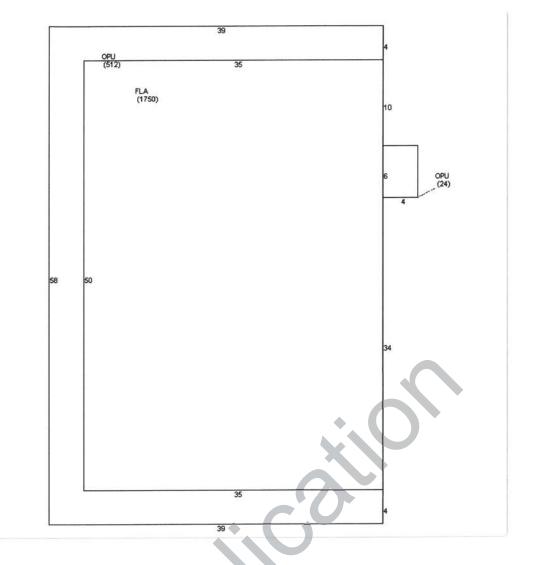

#### CITY OF KEY WEST BUILDING PERMIT ALLOCATION SYSTEM (BPAS)

| YEAR 6 RANKINGS                          |     | gred          | - Gingle F | Relivinit less | JI Facto  | enovatic  | n ether time the transfer of t | higher        | than the transfer to the trans | afforday            | entage da de la como d | ine which the land is the land in the land is the land in the land | ne which   | Ontributi | on to the edical F | Lapp of Lapp o | ree fur<br>Residente<br>Residente<br>Residente<br>Residente<br>Residente<br>Residente<br>Residente<br>Residente<br>Residente<br>Residente<br>Residente<br>Residente<br>Residente<br>Residente<br>Residente<br>Residente<br>Residente<br>Residente<br>Residente<br>Residente<br>Residente<br>Residente<br>Residente<br>Residente<br>Residente<br>Residente<br>Residente<br>Residente<br>Residente<br>Residente<br>Residente<br>Residente<br>Residente<br>Residente<br>Residente<br>Residente<br>Residente<br>Residente<br>Residente<br>Residente<br>Residente<br>Residente<br>Residente<br>Residente<br>Residente<br>Residente<br>Residente<br>Residente<br>Residente<br>Residente<br>Residente<br>Residente<br>Residente<br>Residente<br>Residente<br>Residente<br>Residente<br>Residente<br>Residente<br>Residente<br>Residente<br>Residente<br>Residente<br>Residente<br>Residente<br>Residente<br>Residente<br>Residente<br>Residente<br>Residente<br>Residente<br>Residente<br>Residente<br>Residente<br>Residente<br>Residente<br>Residente<br>Residente<br>Residente<br>Residente<br>Residente<br>Residente<br>Residente<br>Residente<br>Residente<br>Residente<br>Residente<br>Residente<br>Residente<br>Residente<br>Residente<br>Residente<br>Residente<br>Residente<br>Residente<br>Residente<br>Residente<br>Residente<br>Residente<br>Residente<br>Residente<br>Residente<br>Residente<br>Residente<br>Residente<br>Residente<br>Residente<br>Residente<br>Residente<br>Residente<br>Residente<br>Residente<br>Residente<br>Residente<br>Residente<br>Residente<br>Residente<br>Residente<br>Residente<br>Residente<br>Residente<br>Residente<br>Residente<br>Residente<br>Residente<br>Residente<br>Residente<br>Residente<br>Residente<br>Residente<br>Residente<br>Residente<br>Residente<br>Residente<br>Residente<br>Residente<br>Residente<br>Residente<br>Residente<br>Residente<br>Residente<br>Residente<br>Residente<br>Residente<br>Residente<br>Residente<br>Residente<br>Residente<br>Residente<br>Residente<br>Residente<br>Residente<br>Residente<br>Residente<br>Residente<br>Residente<br>Residente<br>Residente<br>Residente<br>Residente<br>Residente<br>Residente<br>Residente<br>Residente<br>Residente<br>Residente<br>Residente<br>Residente<br>Residente<br>Residente<br>Residente<br>Residente<br>Residente<br>Residente<br>Residente<br>Residente<br>Residente<br>Residente<br>Residente<br>Residente<br>Residente<br>Residente<br>Residente<br>Residente<br>Residente<br>Residente<br>Residente<br>Residente<br>Residente<br>Residente<br>Residente<br>Residente<br>Residente<br>Residente<br>Residente<br>Residente<br>Residente<br>Reside<br>Residente<br>Residente<br>Residente<br>Residente<br>Residente<br>Residente<br>R | conduit. | sterings of the state of the st |
|------------------------------------------|-----|---------------|------------|----------------|-----------|-----------|--------------------------------------------------------------------------------------------------------------------------------------------------------------------------------------------------------------------------------------------------------------------------------------------------------------------------------------------------------------------------------------------------------------------------------------------------------------------------------------------------------------------------------------------------------------------------------------------------------------------------------------------------------------------------------------------------------------------------------------------------------------------------------------------------------------------------------------------------------------------------------------------------------------------------------------------------------------------------------------------------------------------------------------------------------------------------------------------------------------------------------------------------------------------------------------------------------------------------------------------------------------------------------------------------------------------------------------------------------------------------------------------------------------------------------------------------------------------------------------------------------------------------------------------------------------------------------------------------------------------------------------------------------------------------------------------------------------------------------------------------------------------------------------------------------------------------------------------------------------------------------------------------------------------------------------------------------------------------------------------------------------------------------------------------------------------------------------------------------------------------------|---------------|--------------------------------------------------------------------------------------------------------------------------------------------------------------------------------------------------------------------------------------------------------------------------------------------------------------------------------------------------------------------------------------------------------------------------------------------------------------------------------------------------------------------------------------------------------------------------------------------------------------------------------------------------------------------------------------------------------------------------------------------------------------------------------------------------------------------------------------------------------------------------------------------------------------------------------------------------------------------------------------------------------------------------------------------------------------------------------------------------------------------------------------------------------------------------------------------------------------------------------------------------------------------------------------------------------------------------------------------------------------------------------------------------------------------------------------------------------------------------------------------------------------------------------------------------------------------------------------------------------------------------------------------------------------------------------------------------------------------------------------------------------------------------------------------------------------------------------------------------------------------------------------------------------------------------------------------------------------------------------------------------------------------------------------------------------------------------------------------------------------------------------|---------------------|--------------------------------------------------------------------------------------------------------------------------------------------------------------------------------------------------------------------------------------------------------------------------------------------------------------------------------------------------------------------------------------------------------------------------------------------------------------------------------------------------------------------------------------------------------------------------------------------------------------------------------------------------------------------------------------------------------------------------------------------------------------------------------------------------------------------------------------------------------------------------------------------------------------------------------------------------------------------------------------------------------------------------------------------------------------------------------------------------------------------------------------------------------------------------------------------------------------------------------------------------------------------------------------------------------------------------------------------------------------------------------------------------------------------------------------------------------------------------------------------------------------------------------------------------------------------------------------------------------------------------------------------------------------------------------------------------------------------------------------------------------------------------------------------------------------------------------------------------------------------------------------------------------------------------------------------------------------------------------------------------------------------------------------------------------------------------------------------------------------------------------|--------------------------------------------------------------------------------------------------------------------------------------------------------------------------------------------------------------------------------------------------------------------------------------------------------------------------------------------------------------------------------------------------------------------------------------------------------------------------------------------------------------------------------------------------------------------------------------------------------------------------------------------------------------------------------------------------------------------------------------------------------------------------------------------------------------------------------------------------------------------------------------------------------------------------------------------------------------------------------------------------------------------------------------------------------------------------------------------------------------------------------------------------------------------------------------------------------------------------------------------------------------------------------------------------------------------------------------------------------------------------------------------------------------------------------------------------------------------------------------------------------------------------------------------------------------------------------------------------------------------------------------------------------------------------------------------------------------------------------------------------------------------------------------------------------------------------------------------------------------------------------------------------------------------------------------------------------------------------------------------------------------------------------------------------------------------------------------------------------------------------------|------------|-----------|--------------------|--------------------------------------------------------------------------------------------------------------------------------------------------------------------------------------------------------------------------------------------------------------------------------------------------------------------------------------------------------------------------------------------------------------------------------------------------------------------------------------------------------------------------------------------------------------------------------------------------------------------------------------------------------------------------------------------------------------------------------------------------------------------------------------------------------------------------------------------------------------------------------------------------------------------------------------------------------------------------------------------------------------------------------------------------------------------------------------------------------------------------------------------------------------------------------------------------------------------------------------------------------------------------------------------------------------------------------------------------------------------------------------------------------------------------------------------------------------------------------------------------------------------------------------------------------------------------------------------------------------------------------------------------------------------------------------------------------------------------------------------------------------------------------------------------------------------------------------------------------------------------------------------------------------------------------------------------------------------------------------------------------------------------------------------------------------------------------------------------------------------------------|-----------------------------------------------------------------------------------------------------------------------------------------------------------------------------------------------------------------------------------------------------------------------------------------------------------------------------------------------------------------------------------------------------------------------------------------------------------------------------------------------------------------------------------------------------------------------------------------------------------------------------------------------------------------------------------------------------------------------------------------------------------------------------------------------------------------------------------------------------------------------------------------------------------------------------------------------------------------------------------------------------------------------------------------------------------------------------------------------------------------------------------------------------------------------------------------------------------------------------------------------------------------------------------------------------------------------------------------------------------------------------------------------------------------------------------------------------------------------------------------------------------------------------------------------------------------------------------------------------------------------------------------------------------------------------------------------------------------------------------------------------------------------------------------------------------------------------------------------------------------------------------------------------------------------------------------------------------------------------------------------------------------------------------------------------------------------------------------------------------------------------------------------------------------------------------------------------------------------------------------------------------------------------------------------------------------------------------------------------------------------------------------------------------------------------------------------------------------------------------------------------------------------------------------------------------------------------------------------------------------------------------------------------------------------------------------------------------------------------------------------------------------------|----------|--------------------------------------------------------------------------------------------------------------------------------------------------------------------------------------------------------------------------------------------------------------------------------------------------------------------------------------------------------------------------------------------------------------------------------------------------------------------------------------------------------------------------------------------------------------------------------------------------------------------------------------------------------------------------------------------------------------------------------------------------------------------------------------------------------------------------------------------------------------------------------------------------------------------------------------------------------------------------------------------------------------------------------------------------------------------------------------------------------------------------------------------------------------------------------------------------------------------------------------------------------------------------------------------------------------------------------------------------------------------------------------------------------------------------------------------------------------------------------------------------------------------------------------------------------------------------------------------------------------------------------------------------------------------------------------------------------------------------------------------------------------------------------------------------------------------------------------------------------------------------------------------------------------------------------------------------------------------------------------------------------------------------------------------------------------------------------------------------------------------------------|
|                                          | ٦ć  | its Reduested | alent      | ESFLUS Majo    | il Mirrie | ilding mi | eeding volu                                                                                                                                                                                                                                                                                                                                                                                                                                                                                                                                                                                                                                                                                                                                                                                                                                                                                                                                                                                                                                                                                                                                                                                                                                                                                                                                                                                                                                                                                                                                                                                                                                                                                                                                                                                                                                                                                                                                                                                                                                                                                                                    | ntarily<br>Vo | untarily<br>GB                                                                                                                                                                                                                                                                                                                                                                                                                                                                                                                                                                                                                                                                                                                                                                                                                                                                                                                                                                                                                                                                                                                                                                                                                                                                                                                                                                                                                                                                                                                                                                                                                                                                                                                                                                                                                                                                                                                                                                                                                                                                                                                 | 'Nb <sub>fl</sub> g | Cnbeig                                                                                                                                                                                                                                                                                                                                                                                                                                                                                                                                                                                                                                                                                                                                                                                                                                                                                                                                                                                                                                                                                                                                                                                                                                                                                                                                                                                                                                                                                                                                                                                                                                                                                                                                                                                                                                                                                                                                                                                                                                                                                                                         | de 21/27                                                                                                                                                                                                                                                                                                                                                                                                                                                                                                                                                                                                                                                                                                                                                                                                                                                                                                                                                                                                                                                                                                                                                                                                                                                                                                                                                                                                                                                                                                                                                                                                                                                                                                                                                                                                                                                                                                                                                                                                                                                                                                                       | Juntary Pr | oviding ! | ing light          | oviding U                                                                                                                                                                                                                                                                                                                                                                                                                                                                                                                                                                                                                                                                                                                                                                                                                                                                                                                                                                                                                                                                                                                                                                                                                                                                                                                                                                                                                                                                                                                                                                                                                                                                                                                                                                                                                                                                                                                                                                                                                                                                                                                      | ing light.                                                                                                                                                                                                                                                                                                                                                                                                                                                                                                                                                                                                                                                                                                                                                                                                                                                                                                                                                                                                                                                                                                                                                                                                                                                                                                                                                                                                                                                                                                                                                                                                                                                                                                                                                                                                                                                                                                                                                                                                                                                                                                                                                                                                                                                                                                                                                                                                                                                                                                                                                                                                                                                                                                                                                            | TAL BPR  | AL BOR                                                                                                                                                                                                                                                                                                                                                                                                                                                                                                                                                                                                                                                                                                                                                                                                                                                                                                                                                                                                                                                                                                                                                                                                                                                                                                                                                                                                                                                                                                                                                                                                                                                                                                                                                                                                                                                                                                                                                                                                                                                                                                                         |
| YEAR 6 MARKET-RATE BPAS APPLICATIONS     |     |               |            |                |           |           |                                                                                                                                                                                                                                                                                                                                                                                                                                                                                                                                                                                                                                                                                                                                                                                                                                                                                                                                                                                                                                                                                                                                                                                                                                                                                                                                                                                                                                                                                                                                                                                                                                                                                                                                                                                                                                                                                                                                                                                                                                                                                                                                |               |                                                                                                                                                                                                                                                                                                                                                                                                                                                                                                                                                                                                                                                                                                                                                                                                                                                                                                                                                                                                                                                                                                                                                                                                                                                                                                                                                                                                                                                                                                                                                                                                                                                                                                                                                                                                                                                                                                                                                                                                                                                                                                                                |                     |                                                                                                                                                                                                                                                                                                                                                                                                                                                                                                                                                                                                                                                                                                                                                                                                                                                                                                                                                                                                                                                                                                                                                                                                                                                                                                                                                                                                                                                                                                                                                                                                                                                                                                                                                                                                                                                                                                                                                                                                                                                                                                                                |                                                                                                                                                                                                                                                                                                                                                                                                                                                                                                                                                                                                                                                                                                                                                                                                                                                                                                                                                                                                                                                                                                                                                                                                                                                                                                                                                                                                                                                                                                                                                                                                                                                                                                                                                                                                                                                                                                                                                                                                                                                                                                                                |            |           |                    |                                                                                                                                                                                                                                                                                                                                                                                                                                                                                                                                                                                                                                                                                                                                                                                                                                                                                                                                                                                                                                                                                                                                                                                                                                                                                                                                                                                                                                                                                                                                                                                                                                                                                                                                                                                                                                                                                                                                                                                                                                                                                                                                |                                                                                                                                                                                                                                                                                                                                                                                                                                                                                                                                                                                                                                                                                                                                                                                                                                                                                                                                                                                                                                                                                                                                                                                                                                                                                                                                                                                                                                                                                                                                                                                                                                                                                                                                                                                                                                                                                                                                                                                                                                                                                                                                                                                                                                                                                                                                                                                                                                                                                                                                                                                                                                                                                                                                                                       |          |                                                                                                                                                                                                                                                                                                                                                                                                                                                                                                                                                                                                                                                                                                                                                                                                                                                                                                                                                                                                                                                                                                                                                                                                                                                                                                                                                                                                                                                                                                                                                                                                                                                                                                                                                                                                                                                                                                                                                                                                                                                                                                                                |
| MARKET-RATE PROJECTS                     |     | 4.00          | 1.00       | N 4 - 1        | -         |           |                                                                                                                                                                                                                                                                                                                                                                                                                                                                                                                                                                                                                                                                                                                                                                                                                                                                                                                                                                                                                                                                                                                                                                                                                                                                                                                                                                                                                                                                                                                                                                                                                                                                                                                                                                                                                                                                                                                                                                                                                                                                                                                                |               |                                                                                                                                                                                                                                                                                                                                                                                                                                                                                                                                                                                                                                                                                                                                                                                                                                                                                                                                                                                                                                                                                                                                                                                                                                                                                                                                                                                                                                                                                                                                                                                                                                                                                                                                                                                                                                                                                                                                                                                                                                                                                                                                |                     | 40                                                                                                                                                                                                                                                                                                                                                                                                                                                                                                                                                                                                                                                                                                                                                                                                                                                                                                                                                                                                                                                                                                                                                                                                                                                                                                                                                                                                                                                                                                                                                                                                                                                                                                                                                                                                                                                                                                                                                                                                                                                                                                                             | 0                                                                                                                                                                                                                                                                                                                                                                                                                                                                                                                                                                                                                                                                                                                                                                                                                                                                                                                                                                                                                                                                                                                                                                                                                                                                                                                                                                                                                                                                                                                                                                                                                                                                                                                                                                                                                                                                                                                                                                                                                                                                                                                              | _          | 0         | 10                 | -                                                                                                                                                                                                                                                                                                                                                                                                                                                                                                                                                                                                                                                                                                                                                                                                                                                                                                                                                                                                                                                                                                                                                                                                                                                                                                                                                                                                                                                                                                                                                                                                                                                                                                                                                                                                                                                                                                                                                                                                                                                                                                                              |                                                                                                                                                                                                                                                                                                                                                                                                                                                                                                                                                                                                                                                                                                                                                                                                                                                                                                                                                                                                                                                                                                                                                                                                                                                                                                                                                                                                                                                                                                                                                                                                                                                                                                                                                                                                                                                                                                                                                                                                                                                                                                                                                                                                                                                                                                                                                                                                                                                                                                                                                                                                                                                                                                                                                                       |          | to the Company                                                                                                                                                                                                                                                                                                                                                                                                                                                                                                                                                                                                                                                                                                                                                                                                                                                                                                                                                                                                                                                                                                                                                                                                                                                                                                                                                                                                                                                                                                                                                                                                                                                                                                                                                                                                                                                                                                                                                                                                                                                                                                                 |
| 322 Amelia Street                        | 1   | 1.00          | 1.00       | Major          | 5         | 20        |                                                                                                                                                                                                                                                                                                                                                                                                                                                                                                                                                                                                                                                                                                                                                                                                                                                                                                                                                                                                                                                                                                                                                                                                                                                                                                                                                                                                                                                                                                                                                                                                                                                                                                                                                                                                                                                                                                                                                                                                                                                                                                                                |               |                                                                                                                                                                                                                                                                                                                                                                                                                                                                                                                                                                                                                                                                                                                                                                                                                                                                                                                                                                                                                                                                                                                                                                                                                                                                                                                                                                                                                                                                                                                                                                                                                                                                                                                                                                                                                                                                                                                                                                                                                                                                                                                                |                     | 40                                                                                                                                                                                                                                                                                                                                                                                                                                                                                                                                                                                                                                                                                                                                                                                                                                                                                                                                                                                                                                                                                                                                                                                                                                                                                                                                                                                                                                                                                                                                                                                                                                                                                                                                                                                                                                                                                                                                                                                                                                                                                                                             | 0                                                                                                                                                                                                                                                                                                                                                                                                                                                                                                                                                                                                                                                                                                                                                                                                                                                                                                                                                                                                                                                                                                                                                                                                                                                                                                                                                                                                                                                                                                                                                                                                                                                                                                                                                                                                                                                                                                                                                                                                                                                                                                                              | 0          | 0         | 10                 | 5                                                                                                                                                                                                                                                                                                                                                                                                                                                                                                                                                                                                                                                                                                                                                                                                                                                                                                                                                                                                                                                                                                                                                                                                                                                                                                                                                                                                                                                                                                                                                                                                                                                                                                                                                                                                                                                                                                                                                                                                                                                                                                                              | 60                                                                                                                                                                                                                                                                                                                                                                                                                                                                                                                                                                                                                                                                                                                                                                                                                                                                                                                                                                                                                                                                                                                                                                                                                                                                                                                                                                                                                                                                                                                                                                                                                                                                                                                                                                                                                                                                                                                                                                                                                                                                                                                                                                                                                                                                                                                                                                                                                                                                                                                                                                                                                                                                                                                                                                    | 60       | Unity of Title required                                                                                                                                                                                                                                                                                                                                                                                                                                                                                                                                                                                                                                                                                                                                                                                                                                                                                                                                                                                                                                                                                                                                                                                                                                                                                                                                                                                                                                                                                                                                                                                                                                                                                                                                                                                                                                                                                                                                                                                                                                                                                                        |
| 2303 Linda Avenue                        | 1   | 1.00          | 1.00       | Major          | 5         | 30        |                                                                                                                                                                                                                                                                                                                                                                                                                                                                                                                                                                                                                                                                                                                                                                                                                                                                                                                                                                                                                                                                                                                                                                                                                                                                                                                                                                                                                                                                                                                                                                                                                                                                                                                                                                                                                                                                                                                                                                                                                                                                                                                                |               |                                                                                                                                                                                                                                                                                                                                                                                                                                                                                                                                                                                                                                                                                                                                                                                                                                                                                                                                                                                                                                                                                                                                                                                                                                                                                                                                                                                                                                                                                                                                                                                                                                                                                                                                                                                                                                                                                                                                                                                                                                                                                                                                |                     |                                                                                                                                                                                                                                                                                                                                                                                                                                                                                                                                                                                                                                                                                                                                                                                                                                                                                                                                                                                                                                                                                                                                                                                                                                                                                                                                                                                                                                                                                                                                                                                                                                                                                                                                                                                                                                                                                                                                                                                                                                                                                                                                | 5                                                                                                                                                                                                                                                                                                                                                                                                                                                                                                                                                                                                                                                                                                                                                                                                                                                                                                                                                                                                                                                                                                                                                                                                                                                                                                                                                                                                                                                                                                                                                                                                                                                                                                                                                                                                                                                                                                                                                                                                                                                                                                                              | 5          | 5         | 10                 | 5                                                                                                                                                                                                                                                                                                                                                                                                                                                                                                                                                                                                                                                                                                                                                                                                                                                                                                                                                                                                                                                                                                                                                                                                                                                                                                                                                                                                                                                                                                                                                                                                                                                                                                                                                                                                                                                                                                                                                                                                                                                                                                                              | 65                                                                                                                                                                                                                                                                                                                                                                                                                                                                                                                                                                                                                                                                                                                                                                                                                                                                                                                                                                                                                                                                                                                                                                                                                                                                                                                                                                                                                                                                                                                                                                                                                                                                                                                                                                                                                                                                                                                                                                                                                                                                                                                                                                                                                                                                                                                                                                                                                                                                                                                                                                                                                                                                                                                                                                    | 65       |                                                                                                                                                                                                                                                                                                                                                                                                                                                                                                                                                                                                                                                                                                                                                                                                                                                                                                                                                                                                                                                                                                                                                                                                                                                                                                                                                                                                                                                                                                                                                                                                                                                                                                                                                                                                                                                                                                                                                                                                                                                                                                                                |
| 1319 William Street                      |     | 1.00          | 2.00       | Major          | 0         |           |                                                                                                                                                                                                                                                                                                                                                                                                                                                                                                                                                                                                                                                                                                                                                                                                                                                                                                                                                                                                                                                                                                                                                                                                                                                                                                                                                                                                                                                                                                                                                                                                                                                                                                                                                                                                                                                                                                                                                                                                                                                                                                                                |               |                                                                                                                                                                                                                                                                                                                                                                                                                                                                                                                                                                                                                                                                                                                                                                                                                                                                                                                                                                                                                                                                                                                                                                                                                                                                                                                                                                                                                                                                                                                                                                                                                                                                                                                                                                                                                                                                                                                                                                                                                                                                                                                                |                     |                                                                                                                                                                                                                                                                                                                                                                                                                                                                                                                                                                                                                                                                                                                                                                                                                                                                                                                                                                                                                                                                                                                                                                                                                                                                                                                                                                                                                                                                                                                                                                                                                                                                                                                                                                                                                                                                                                                                                                                                                                                                                                                                |                                                                                                                                                                                                                                                                                                                                                                                                                                                                                                                                                                                                                                                                                                                                                                                                                                                                                                                                                                                                                                                                                                                                                                                                                                                                                                                                                                                                                                                                                                                                                                                                                                                                                                                                                                                                                                                                                                                                                                                                                                                                                                                                |            |           |                    |                                                                                                                                                                                                                                                                                                                                                                                                                                                                                                                                                                                                                                                                                                                                                                                                                                                                                                                                                                                                                                                                                                                                                                                                                                                                                                                                                                                                                                                                                                                                                                                                                                                                                                                                                                                                                                                                                                                                                                                                                                                                                                                                | 0                                                                                                                                                                                                                                                                                                                                                                                                                                                                                                                                                                                                                                                                                                                                                                                                                                                                                                                                                                                                                                                                                                                                                                                                                                                                                                                                                                                                                                                                                                                                                                                                                                                                                                                                                                                                                                                                                                                                                                                                                                                                                                                                                                                                                                                                                                                                                                                                                                                                                                                                                                                                                                                                                                                                                                     | 0        |                                                                                                                                                                                                                                                                                                                                                                                                                                                                                                                                                                                                                                                                                                                                                                                                                                                                                                                                                                                                                                                                                                                                                                                                                                                                                                                                                                                                                                                                                                                                                                                                                                                                                                                                                                                                                                                                                                                                                                                                                                                                                                                                |
| 917 Duval Street                         | 2   | 1.00          | 2.00       | Major          | 0         |           |                                                                                                                                                                                                                                                                                                                                                                                                                                                                                                                                                                                                                                                                                                                                                                                                                                                                                                                                                                                                                                                                                                                                                                                                                                                                                                                                                                                                                                                                                                                                                                                                                                                                                                                                                                                                                                                                                                                                                                                                                                                                                                                                |               |                                                                                                                                                                                                                                                                                                                                                                                                                                                                                                                                                                                                                                                                                                                                                                                                                                                                                                                                                                                                                                                                                                                                                                                                                                                                                                                                                                                                                                                                                                                                                                                                                                                                                                                                                                                                                                                                                                                                                                                                                                                                                                                                |                     |                                                                                                                                                                                                                                                                                                                                                                                                                                                                                                                                                                                                                                                                                                                                                                                                                                                                                                                                                                                                                                                                                                                                                                                                                                                                                                                                                                                                                                                                                                                                                                                                                                                                                                                                                                                                                                                                                                                                                                                                                                                                                                                                |                                                                                                                                                                                                                                                                                                                                                                                                                                                                                                                                                                                                                                                                                                                                                                                                                                                                                                                                                                                                                                                                                                                                                                                                                                                                                                                                                                                                                                                                                                                                                                                                                                                                                                                                                                                                                                                                                                                                                                                                                                                                                                                                |            |           |                    |                                                                                                                                                                                                                                                                                                                                                                                                                                                                                                                                                                                                                                                                                                                                                                                                                                                                                                                                                                                                                                                                                                                                                                                                                                                                                                                                                                                                                                                                                                                                                                                                                                                                                                                                                                                                                                                                                                                                                                                                                                                                                                                                | 0                                                                                                                                                                                                                                                                                                                                                                                                                                                                                                                                                                                                                                                                                                                                                                                                                                                                                                                                                                                                                                                                                                                                                                                                                                                                                                                                                                                                                                                                                                                                                                                                                                                                                                                                                                                                                                                                                                                                                                                                                                                                                                                                                                                                                                                                                                                                                                                                                                                                                                                                                                                                                                                                                                                                                                     | 0        | Existing building is not being elevated / Will require a parking variance                                                                                                                                                                                                                                                                                                                                                                                                                                                                                                                                                                                                                                                                                                                                                                                                                                                                                                                                                                                                                                                                                                                                                                                                                                                                                                                                                                                                                                                                                                                                                                                                                                                                                                                                                                                                                                                                                                                                                                                                                                                      |
| 524 Southard Street                      | 1   | 1.00          | 1.00       | Minor          | 0         |           |                                                                                                                                                                                                                                                                                                                                                                                                                                                                                                                                                                                                                                                                                                                                                                                                                                                                                                                                                                                                                                                                                                                                                                                                                                                                                                                                                                                                                                                                                                                                                                                                                                                                                                                                                                                                                                                                                                                                                                                                                                                                                                                                |               |                                                                                                                                                                                                                                                                                                                                                                                                                                                                                                                                                                                                                                                                                                                                                                                                                                                                                                                                                                                                                                                                                                                                                                                                                                                                                                                                                                                                                                                                                                                                                                                                                                                                                                                                                                                                                                                                                                                                                                                                                                                                                                                                |                     |                                                                                                                                                                                                                                                                                                                                                                                                                                                                                                                                                                                                                                                                                                                                                                                                                                                                                                                                                                                                                                                                                                                                                                                                                                                                                                                                                                                                                                                                                                                                                                                                                                                                                                                                                                                                                                                                                                                                                                                                                                                                                                                                |                                                                                                                                                                                                                                                                                                                                                                                                                                                                                                                                                                                                                                                                                                                                                                                                                                                                                                                                                                                                                                                                                                                                                                                                                                                                                                                                                                                                                                                                                                                                                                                                                                                                                                                                                                                                                                                                                                                                                                                                                                                                                                                                |            |           |                    |                                                                                                                                                                                                                                                                                                                                                                                                                                                                                                                                                                                                                                                                                                                                                                                                                                                                                                                                                                                                                                                                                                                                                                                                                                                                                                                                                                                                                                                                                                                                                                                                                                                                                                                                                                                                                                                                                                                                                                                                                                                                                                                                | 0                                                                                                                                                                                                                                                                                                                                                                                                                                                                                                                                                                                                                                                                                                                                                                                                                                                                                                                                                                                                                                                                                                                                                                                                                                                                                                                                                                                                                                                                                                                                                                                                                                                                                                                                                                                                                                                                                                                                                                                                                                                                                                                                                                                                                                                                                                                                                                                                                                                                                                                                                                                                                                                                                                                                                                     | 0        | Existing building is not being elevated / Will require a parking variance                                                                                                                                                                                                                                                                                                                                                                                                                                                                                                                                                                                                                                                                                                                                                                                                                                                                                                                                                                                                                                                                                                                                                                                                                                                                                                                                                                                                                                                                                                                                                                                                                                                                                                                                                                                                                                                                                                                                                                                                                                                      |
| 423 Front Street                         |     | 1.00          | 2.00       | Minor          | 0         |           |                                                                                                                                                                                                                                                                                                                                                                                                                                                                                                                                                                                                                                                                                                                                                                                                                                                                                                                                                                                                                                                                                                                                                                                                                                                                                                                                                                                                                                                                                                                                                                                                                                                                                                                                                                                                                                                                                                                                                                                                                                                                                                                                |               |                                                                                                                                                                                                                                                                                                                                                                                                                                                                                                                                                                                                                                                                                                                                                                                                                                                                                                                                                                                                                                                                                                                                                                                                                                                                                                                                                                                                                                                                                                                                                                                                                                                                                                                                                                                                                                                                                                                                                                                                                                                                                                                                |                     | 40                                                                                                                                                                                                                                                                                                                                                                                                                                                                                                                                                                                                                                                                                                                                                                                                                                                                                                                                                                                                                                                                                                                                                                                                                                                                                                                                                                                                                                                                                                                                                                                                                                                                                                                                                                                                                                                                                                                                                                                                                                                                                                                             |                                                                                                                                                                                                                                                                                                                                                                                                                                                                                                                                                                                                                                                                                                                                                                                                                                                                                                                                                                                                                                                                                                                                                                                                                                                                                                                                                                                                                                                                                                                                                                                                                                                                                                                                                                                                                                                                                                                                                                                                                                                                                                                                |            |           |                    |                                                                                                                                                                                                                                                                                                                                                                                                                                                                                                                                                                                                                                                                                                                                                                                                                                                                                                                                                                                                                                                                                                                                                                                                                                                                                                                                                                                                                                                                                                                                                                                                                                                                                                                                                                                                                                                                                                                                                                                                                                                                                                                                | 40                                                                                                                                                                                                                                                                                                                                                                                                                                                                                                                                                                                                                                                                                                                                                                                                                                                                                                                                                                                                                                                                                                                                                                                                                                                                                                                                                                                                                                                                                                                                                                                                                                                                                                                                                                                                                                                                                                                                                                                                                                                                                                                                                                                                                                                                                                                                                                                                                                                                                                                                                                                                                                                                                                                                                                    | 40       | Existing building is not being elevated / Will require a parking variance                                                                                                                                                                                                                                                                                                                                                                                                                                                                                                                                                                                                                                                                                                                                                                                                                                                                                                                                                                                                                                                                                                                                                                                                                                                                                                                                                                                                                                                                                                                                                                                                                                                                                                                                                                                                                                                                                                                                                                                                                                                      |
| TOTAL REQUESTED:                         | 9   |               | 9.00       |                |           |           |                                                                                                                                                                                                                                                                                                                                                                                                                                                                                                                                                                                                                                                                                                                                                                                                                                                                                                                                                                                                                                                                                                                                                                                                                                                                                                                                                                                                                                                                                                                                                                                                                                                                                                                                                                                                                                                                                                                                                                                                                                                                                                                                |               |                                                                                                                                                                                                                                                                                                                                                                                                                                                                                                                                                                                                                                                                                                                                                                                                                                                                                                                                                                                                                                                                                                                                                                                                                                                                                                                                                                                                                                                                                                                                                                                                                                                                                                                                                                                                                                                                                                                                                                                                                                                                                                                                |                     |                                                                                                                                                                                                                                                                                                                                                                                                                                                                                                                                                                                                                                                                                                                                                                                                                                                                                                                                                                                                                                                                                                                                                                                                                                                                                                                                                                                                                                                                                                                                                                                                                                                                                                                                                                                                                                                                                                                                                                                                                                                                                                                                |                                                                                                                                                                                                                                                                                                                                                                                                                                                                                                                                                                                                                                                                                                                                                                                                                                                                                                                                                                                                                                                                                                                                                                                                                                                                                                                                                                                                                                                                                                                                                                                                                                                                                                                                                                                                                                                                                                                                                                                                                                                                                                                                |            |           |                    |                                                                                                                                                                                                                                                                                                                                                                                                                                                                                                                                                                                                                                                                                                                                                                                                                                                                                                                                                                                                                                                                                                                                                                                                                                                                                                                                                                                                                                                                                                                                                                                                                                                                                                                                                                                                                                                                                                                                                                                                                                                                                                                                |                                                                                                                                                                                                                                                                                                                                                                                                                                                                                                                                                                                                                                                                                                                                                                                                                                                                                                                                                                                                                                                                                                                                                                                                                                                                                                                                                                                                                                                                                                                                                                                                                                                                                                                                                                                                                                                                                                                                                                                                                                                                                                                                                                                                                                                                                                                                                                                                                                                                                                                                                                                                                                                                                                                                                                       |          |                                                                                                                                                                                                                                                                                                                                                                                                                                                                                                                                                                                                                                                                                                                                                                                                                                                                                                                                                                                                                                                                                                                                                                                                                                                                                                                                                                                                                                                                                                                                                                                                                                                                                                                                                                                                                                                                                                                                                                                                                                                                                                                                |
| YEAR 6 AFFORDABLE-RATE BPAS APPLICATIONS |     |               |            |                |           |           |                                                                                                                                                                                                                                                                                                                                                                                                                                                                                                                                                                                                                                                                                                                                                                                                                                                                                                                                                                                                                                                                                                                                                                                                                                                                                                                                                                                                                                                                                                                                                                                                                                                                                                                                                                                                                                                                                                                                                                                                                                                                                                                                |               |                                                                                                                                                                                                                                                                                                                                                                                                                                                                                                                                                                                                                                                                                                                                                                                                                                                                                                                                                                                                                                                                                                                                                                                                                                                                                                                                                                                                                                                                                                                                                                                                                                                                                                                                                                                                                                                                                                                                                                                                                                                                                                                                |                     |                                                                                                                                                                                                                                                                                                                                                                                                                                                                                                                                                                                                                                                                                                                                                                                                                                                                                                                                                                                                                                                                                                                                                                                                                                                                                                                                                                                                                                                                                                                                                                                                                                                                                                                                                                                                                                                                                                                                                                                                                                                                                                                                |                                                                                                                                                                                                                                                                                                                                                                                                                                                                                                                                                                                                                                                                                                                                                                                                                                                                                                                                                                                                                                                                                                                                                                                                                                                                                                                                                                                                                                                                                                                                                                                                                                                                                                                                                                                                                                                                                                                                                                                                                                                                                                                                |            |           |                    |                                                                                                                                                                                                                                                                                                                                                                                                                                                                                                                                                                                                                                                                                                                                                                                                                                                                                                                                                                                                                                                                                                                                                                                                                                                                                                                                                                                                                                                                                                                                                                                                                                                                                                                                                                                                                                                                                                                                                                                                                                                                                                                                |                                                                                                                                                                                                                                                                                                                                                                                                                                                                                                                                                                                                                                                                                                                                                                                                                                                                                                                                                                                                                                                                                                                                                                                                                                                                                                                                                                                                                                                                                                                                                                                                                                                                                                                                                                                                                                                                                                                                                                                                                                                                                                                                                                                                                                                                                                                                                                                                                                                                                                                                                                                                                                                                                                                                                                       |          |                                                                                                                                                                                                                                                                                                                                                                                                                                                                                                                                                                                                                                                                                                                                                                                                                                                                                                                                                                                                                                                                                                                                                                                                                                                                                                                                                                                                                                                                                                                                                                                                                                                                                                                                                                                                                                                                                                                                                                                                                                                                                                                                |
| AFFORDABLE-RATE PROJECTS                 | _   | 0.70          | 0.70       |                | _         | 20        | -                                                                                                                                                                                                                                                                                                                                                                                                                                                                                                                                                                                                                                                                                                                                                                                                                                                                                                                                                                                                                                                                                                                                                                                                                                                                                                                                                                                                                                                                                                                                                                                                                                                                                                                                                                                                                                                                                                                                                                                                                                                                                                                              |               | -                                                                                                                                                                                                                                                                                                                                                                                                                                                                                                                                                                                                                                                                                                                                                                                                                                                                                                                                                                                                                                                                                                                                                                                                                                                                                                                                                                                                                                                                                                                                                                                                                                                                                                                                                                                                                                                                                                                                                                                                                                                                                                                              |                     |                                                                                                                                                                                                                                                                                                                                                                                                                                                                                                                                                                                                                                                                                                                                                                                                                                                                                                                                                                                                                                                                                                                                                                                                                                                                                                                                                                                                                                                                                                                                                                                                                                                                                                                                                                                                                                                                                                                                                                                                                                                                                                                                | -                                                                                                                                                                                                                                                                                                                                                                                                                                                                                                                                                                                                                                                                                                                                                                                                                                                                                                                                                                                                                                                                                                                                                                                                                                                                                                                                                                                                                                                                                                                                                                                                                                                                                                                                                                                                                                                                                                                                                                                                                                                                                                                              | _          | -         | 10                 | -                                                                                                                                                                                                                                                                                                                                                                                                                                                                                                                                                                                                                                                                                                                                                                                                                                                                                                                                                                                                                                                                                                                                                                                                                                                                                                                                                                                                                                                                                                                                                                                                                                                                                                                                                                                                                                                                                                                                                                                                                                                                                                                              | C.F.                                                                                                                                                                                                                                                                                                                                                                                                                                                                                                                                                                                                                                                                                                                                                                                                                                                                                                                                                                                                                                                                                                                                                                                                                                                                                                                                                                                                                                                                                                                                                                                                                                                                                                                                                                                                                                                                                                                                                                                                                                                                                                                                                                                                                                                                                                                                                                                                                                                                                                                                                                                                                                                                                                                                                                  |          |                                                                                                                                                                                                                                                                                                                                                                                                                                                                                                                                                                                                                                                                                                                                                                                                                                                                                                                                                                                                                                                                                                                                                                                                                                                                                                                                                                                                                                                                                                                                                                                                                                                                                                                                                                                                                                                                                                                                                                                                                                                                                                                                |
| 2303 Linda Avenue                        | 1   | 0.78          | 0.78       | Major          | 5         | 30        |                                                                                                                                                                                                                                                                                                                                                                                                                                                                                                                                                                                                                                                                                                                                                                                                                                                                                                                                                                                                                                                                                                                                                                                                                                                                                                                                                                                                                                                                                                                                                                                                                                                                                                                                                                                                                                                                                                                                                                                                                                                                                                                                |               |                                                                                                                                                                                                                                                                                                                                                                                                                                                                                                                                                                                                                                                                                                                                                                                                                                                                                                                                                                                                                                                                                                                                                                                                                                                                                                                                                                                                                                                                                                                                                                                                                                                                                                                                                                                                                                                                                                                                                                                                                                                                                                                                |                     |                                                                                                                                                                                                                                                                                                                                                                                                                                                                                                                                                                                                                                                                                                                                                                                                                                                                                                                                                                                                                                                                                                                                                                                                                                                                                                                                                                                                                                                                                                                                                                                                                                                                                                                                                                                                                                                                                                                                                                                                                                                                                                                                | 5                                                                                                                                                                                                                                                                                                                                                                                                                                                                                                                                                                                                                                                                                                                                                                                                                                                                                                                                                                                                                                                                                                                                                                                                                                                                                                                                                                                                                                                                                                                                                                                                                                                                                                                                                                                                                                                                                                                                                                                                                                                                                                                              | 5          | 5         | 10                 | 5                                                                                                                                                                                                                                                                                                                                                                                                                                                                                                                                                                                                                                                                                                                                                                                                                                                                                                                                                                                                                                                                                                                                                                                                                                                                                                                                                                                                                                                                                                                                                                                                                                                                                                                                                                                                                                                                                                                                                                                                                                                                                                                              | 65                                                                                                                                                                                                                                                                                                                                                                                                                                                                                                                                                                                                                                                                                                                                                                                                                                                                                                                                                                                                                                                                                                                                                                                                                                                                                                                                                                                                                                                                                                                                                                                                                                                                                                                                                                                                                                                                                                                                                                                                                                                                                                                                                                                                                                                                                                                                                                                                                                                                                                                                                                                                                                                                                                                                                                    | 65       |                                                                                                                                                                                                                                                                                                                                                                                                                                                                                                                                                                                                                                                                                                                                                                                                                                                                                                                                                                                                                                                                                                                                                                                                                                                                                                                                                                                                                                                                                                                                                                                                                                                                                                                                                                                                                                                                                                                                                                                                                                                                                                                                |
| 5220-5230 College Road                   | 104 | 1.00          | 104.00     | Major          | _         | 30        |                                                                                                                                                                                                                                                                                                                                                                                                                                                                                                                                                                                                                                                                                                                                                                                                                                                                                                                                                                                                                                                                                                                                                                                                                                                                                                                                                                                                                                                                                                                                                                                                                                                                                                                                                                                                                                                                                                                                                                                                                                                                                                                                |               |                                                                                                                                                                                                                                                                                                                                                                                                                                                                                                                                                                                                                                                                                                                                                                                                                                                                                                                                                                                                                                                                                                                                                                                                                                                                                                                                                                                                                                                                                                                                                                                                                                                                                                                                                                                                                                                                                                                                                                                                                                                                                                                                |                     |                                                                                                                                                                                                                                                                                                                                                                                                                                                                                                                                                                                                                                                                                                                                                                                                                                                                                                                                                                                                                                                                                                                                                                                                                                                                                                                                                                                                                                                                                                                                                                                                                                                                                                                                                                                                                                                                                                                                                                                                                                                                                                                                |                                                                                                                                                                                                                                                                                                                                                                                                                                                                                                                                                                                                                                                                                                                                                                                                                                                                                                                                                                                                                                                                                                                                                                                                                                                                                                                                                                                                                                                                                                                                                                                                                                                                                                                                                                                                                                                                                                                                                                                                                                                                                                                                |            |           |                    |                                                                                                                                                                                                                                                                                                                                                                                                                                                                                                                                                                                                                                                                                                                                                                                                                                                                                                                                                                                                                                                                                                                                                                                                                                                                                                                                                                                                                                                                                                                                                                                                                                                                                                                                                                                                                                                                                                                                                                                                                                                                                                                                | 30                                                                                                                                                                                                                                                                                                                                                                                                                                                                                                                                                                                                                                                                                                                                                                                                                                                                                                                                                                                                                                                                                                                                                                                                                                                                                                                                                                                                                                                                                                                                                                                                                                                                                                                                                                                                                                                                                                                                                                                                                                                                                                                                                                                                                                                                                                                                                                                                                                                                                                                                                                                                                                                                                                                                                                    | 30       |                                                                                                                                                                                                                                                                                                                                                                                                                                                                                                                                                                                                                                                                                                                                                                                                                                                                                                                                                                                                                                                                                                                                                                                                                                                                                                                                                                                                                                                                                                                                                                                                                                                                                                                                                                                                                                                                                                                                                                                                                                                                                                                                |
| 1721 Johnson Street                      | 1   | 0.78          | 0.78       | Major          | 5         |           |                                                                                                                                                                                                                                                                                                                                                                                                                                                                                                                                                                                                                                                                                                                                                                                                                                                                                                                                                                                                                                                                                                                                                                                                                                                                                                                                                                                                                                                                                                                                                                                                                                                                                                                                                                                                                                                                                                                                                                                                                                                                                                                                |               |                                                                                                                                                                                                                                                                                                                                                                                                                                                                                                                                                                                                                                                                                                                                                                                                                                                                                                                                                                                                                                                                                                                                                                                                                                                                                                                                                                                                                                                                                                                                                                                                                                                                                                                                                                                                                                                                                                                                                                                                                                                                                                                                |                     |                                                                                                                                                                                                                                                                                                                                                                                                                                                                                                                                                                                                                                                                                                                                                                                                                                                                                                                                                                                                                                                                                                                                                                                                                                                                                                                                                                                                                                                                                                                                                                                                                                                                                                                                                                                                                                                                                                                                                                                                                                                                                                                                |                                                                                                                                                                                                                                                                                                                                                                                                                                                                                                                                                                                                                                                                                                                                                                                                                                                                                                                                                                                                                                                                                                                                                                                                                                                                                                                                                                                                                                                                                                                                                                                                                                                                                                                                                                                                                                                                                                                                                                                                                                                                                                                                |            |           |                    |                                                                                                                                                                                                                                                                                                                                                                                                                                                                                                                                                                                                                                                                                                                                                                                                                                                                                                                                                                                                                                                                                                                                                                                                                                                                                                                                                                                                                                                                                                                                                                                                                                                                                                                                                                                                                                                                                                                                                                                                                                                                                                                                | 5                                                                                                                                                                                                                                                                                                                                                                                                                                                                                                                                                                                                                                                                                                                                                                                                                                                                                                                                                                                                                                                                                                                                                                                                                                                                                                                                                                                                                                                                                                                                                                                                                                                                                                                                                                                                                                                                                                                                                                                                                                                                                                                                                                                                                                                                                                                                                                                                                                                                                                                                                                                                                                                                                                                                                                     | 5        |                                                                                                                                                                                                                                                                                                                                                                                                                                                                                                                                                                                                                                                                                                                                                                                                                                                                                                                                                                                                                                                                                                                                                                                                                                                                                                                                                                                                                                                                                                                                                                                                                                                                                                                                                                                                                                                                                                                                                                                                                                                                                                                                |
| TOTAL REQUESTED:                         | 106 |               | 105.56     |                |           |           |                                                                                                                                                                                                                                                                                                                                                                                                                                                                                                                                                                                                                                                                                                                                                                                                                                                                                                                                                                                                                                                                                                                                                                                                                                                                                                                                                                                                                                                                                                                                                                                                                                                                                                                                                                                                                                                                                                                                                                                                                                                                                                                                |               |                                                                                                                                                                                                                                                                                                                                                                                                                                                                                                                                                                                                                                                                                                                                                                                                                                                                                                                                                                                                                                                                                                                                                                                                                                                                                                                                                                                                                                                                                                                                                                                                                                                                                                                                                                                                                                                                                                                                                                                                                                                                                                                                |                     |                                                                                                                                                                                                                                                                                                                                                                                                                                                                                                                                                                                                                                                                                                                                                                                                                                                                                                                                                                                                                                                                                                                                                                                                                                                                                                                                                                                                                                                                                                                                                                                                                                                                                                                                                                                                                                                                                                                                                                                                                                                                                                                                |                                                                                                                                                                                                                                                                                                                                                                                                                                                                                                                                                                                                                                                                                                                                                                                                                                                                                                                                                                                                                                                                                                                                                                                                                                                                                                                                                                                                                                                                                                                                                                                                                                                                                                                                                                                                                                                                                                                                                                                                                                                                                                                                |            |           |                    |                                                                                                                                                                                                                                                                                                                                                                                                                                                                                                                                                                                                                                                                                                                                                                                                                                                                                                                                                                                                                                                                                                                                                                                                                                                                                                                                                                                                                                                                                                                                                                                                                                                                                                                                                                                                                                                                                                                                                                                                                                                                                                                                |                                                                                                                                                                                                                                                                                                                                                                                                                                                                                                                                                                                                                                                                                                                                                                                                                                                                                                                                                                                                                                                                                                                                                                                                                                                                                                                                                                                                                                                                                                                                                                                                                                                                                                                                                                                                                                                                                                                                                                                                                                                                                                                                                                                                                                                                                                                                                                                                                                                                                                                                                                                                                                                                                                                                                                       |          |                                                                                                                                                                                                                                                                                                                                                                                                                                                                                                                                                                                                                                                                                                                                                                                                                                                                                                                                                                                                                                                                                                                                                                                                                                                                                                                                                                                                                                                                                                                                                                                                                                                                                                                                                                                                                                                                                                                                                                                                                                                                                                                                |