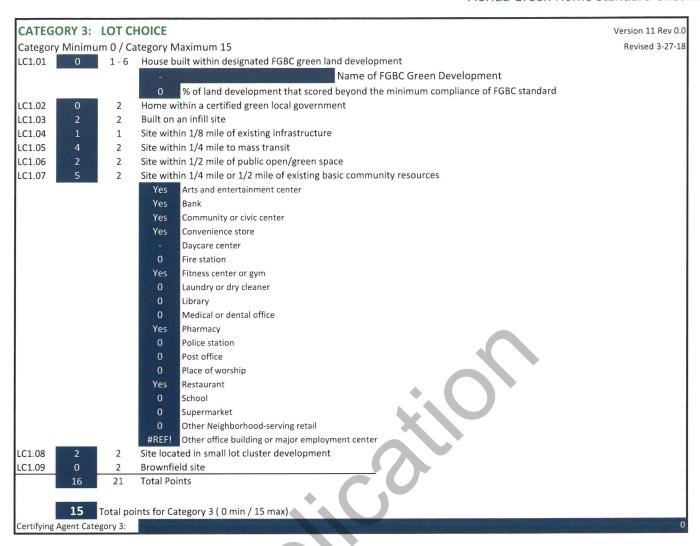

|
| 9                     | Total po  | ints for Category 2 ( 15 min / 40 max)                                                                                                 |                    |
| Certifying Agent Cate |           | The second of the second                                                                                                               |                    |
| Landscape Auditor:    | -buly 2.  |                                                                                                                                        |                    |
| Credentials of Audito | or:       |                                                                                                                                        | (                  |





| CATEC      | ORY 4:      | CITE    | V 44 D 0.0                                                                                                                        |
|------------|-------------|---------|-----------------------------------------------------------------------------------------------------------------------------------|
|            |             |         | Version 11 Rev 0.0                                                                                                                |
| Categor    |             |         | Revised 3-27-18                                                                                                                   |
| '          | N/          | A       | That all credits in this category deal only with buildable land. What this