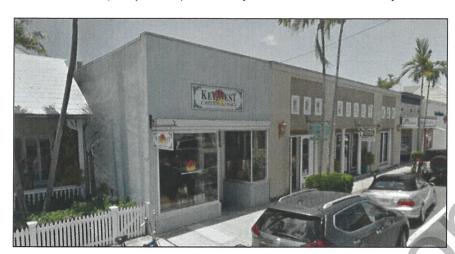

d.
   Up-to-date signed and sealed survey (Section 108-240).
   Flood Elevation Certificates (New Construction) (Section 34-127).
   Copy of City licensing records for existing units.
   Signed and Notarized Verification and Authorization Forms (Exhibit A).
   Existing and Proposed Site Plan and Floor Plan (Section 108-237) that shall include a completed site Data Table (Exhibit B).
   Completed BPAS Estimated Score Sheet and Estimated Total Points to be achieved (Exhibit C).
   Signed and Notarized BPAS Certification Form (Exhibit D).
  - 11. Copy of LEED or FGBC Score Sheet (*Exhibit E*) or a copy of the required energy and water baseline report as described in Attachment 2. Solution Statement (b.) B above.

## **BPAS Application**

524 Southard, Key West, Florida (RE# 00012250-000000)





This application is a request for 1 market-rate BPAS allocation to construct one new residential unit in the rear of this existing commercial structure.

# DESCRIPTION OF PROPOSED DEVELOPMENT AND USE: Sec. 108-227 - 108-228

## **Identification of Key Persons:**

| Name of development:            | 524 Southard Street          |
|---------------------------------|------------------------------|
| Owners Authorized Agent:        | Trepanier & Associates, Inc. |
| Scale:                          | As noted on Plans            |
| Preparation and revision dates: | As noted on plans            |
| Location:                       | 524 Southard Street          |
| Owner:                          | .524 Southard, LLC.          |
| Architect/ Engineer:            | T.S. Neal Architects, Inc.