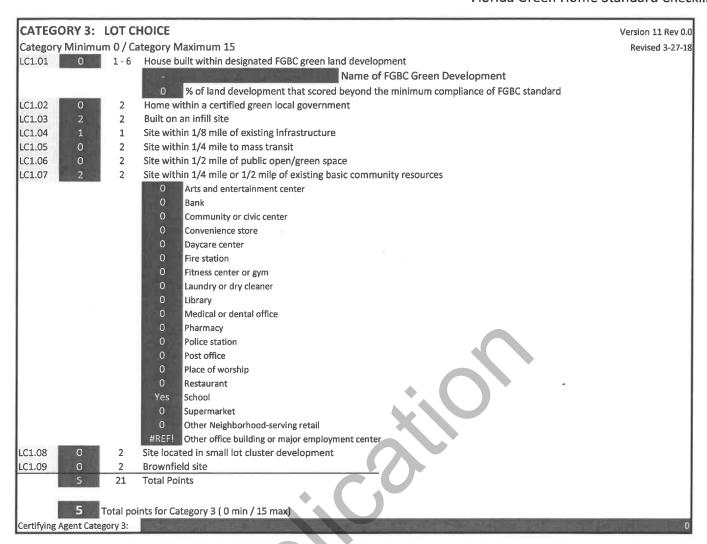

|                  |
| 25-16            |            | points for Category 2 ( 15 min / 40 max)                                                                             |                  |
| Certifying Agen  |            |                                                                                                                      |                  |
| andscape Aud     |            |                                                                                                                      |                  |
| Credentials of A | Auditor:   |                                                                                                                      |                  |





| CATEGORY                       |               | Version 11 Rev 0                                                                                                                                                                                                                 |
|--------------------------------|---------------|----------------------------------------------------------------------------------------------------------------------------------------------------------------------------------------------------------------------------------|
| Category Mir                   |               | Category Maximum 30 Revised 3-27-