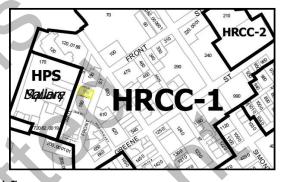

to the 2005 FEMA Flood Insurance Map, the property is located within the X-Zone. This means the property is in a moderate risk area within the 0.2% annual chance floodplain. No base flood elevations or base flood depths are mandated within these zones.

#### Zoning ("HRCC-1"):

Land Use Compatibility.

The HRCC-1 Duval Street gulfside district incorporates the city's intensely vibrant tourist commercial entertainment center which is characterized by specialty shops, sidewalk-oriented restaurants, lounges and bars with inviting live entertainment; and transient residential accommodations.

The proposed development will be compatible with adjacent structures as well as the district as a whole as mixed-use structure with retail on the first floor and residential units on the second floor.





#### Future land use map designation ("FLUM"):

According to the City of Key West 2013 Comprehensive Plan, the property's FLUM designation is Historic Residential ("**HR**"). The Historic Residential Future Land Use District; accommodates single family, duplex and multi-family residential that preserve the historic character and quality of the Historic Preservation District central residential community.



#### **Parking**

Overall parking demand will decrease by 13 automobile spaces as a result of the redevelopment. There is a 4,535 sq. ft. reduction in non-residential floor area and thus a commensurate reduction in non-residential parking demand of 15 spaces. There is a proposed increase of 2 market-rate residential dwellings with an associated increase in residential parking demand o