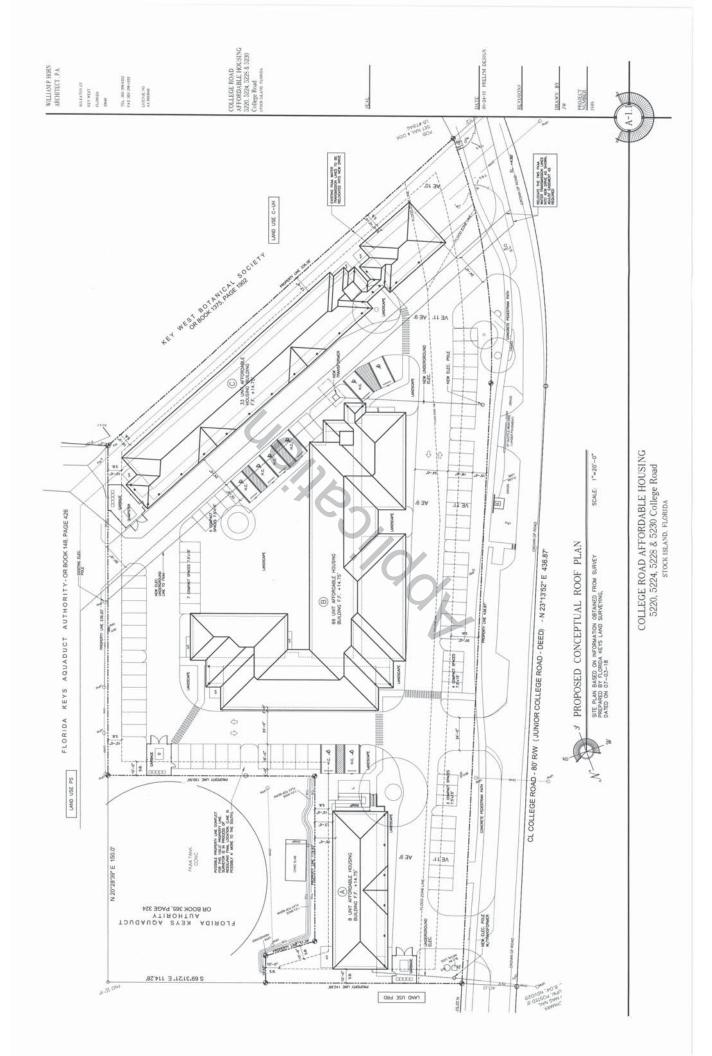

| PROVIDED  |
|     | 10x OF R  | 75 SPACES |
|     | REDUINED: | PROPOSED  |
| DE: |           |           |

| 10% OF REQUIRED CAR SPACES | 208 x 0.10= 20.8 (21 SPACES)<br>75 SPACES PROVIDED |  |
|----------------------------|----------------------------------------------------|--|
| SEQUIPED:                  | новозер.                                           |  |

DRAWN BY JW PROJECT NUMBER 1805

COLLEGE ROAD AFFORDABLE HOUSING 5220, 5224, 5228 & 5230 College Road STOCK ISLAND. FLORIDA

DATE 05-24-15 PRELIM DESIGN

PROJECT NUMBER 1505





3 GOOGLE AERIAL SITE PLAN

SIE PLAN BASED ON INFORMATION OBTAINED FROM SURVEY PREPARED BY FLORIDA KEYS LAND SURVEYING, DATED ON 07-03-18

SCALE: 1"=40"-0"

COLLEGE ROAD AFFORDABLE HOUSING 5220, 5224, 5228 & 5230 College Road STOCK ISLAND. FLORIDA









COLLEGE ROAD AFFORDABLE HOUSING 5220, 5224, 5228 & 5230 College Road STOCK ISLAND, FLORIDA



COLLEGE RD. HOUSING NA DECEMBER AND THE TRANSPORTED FOR SHAPE AND SHAPE AND



## COLLEGE RD. HOUSING 5220, 5224, 5228 5230 COLLEGE RD. STOCK ISLAND, FL.





(2) RENDERING 2

# COLLEGE RD. HOUSING 5220, 5224, 5228, 5230 COLLEGE RD. STOCK ISLAND, FL.









GREGORY S. OROPEZA | ADELE VIRGINIA STONES | SUSAN M. CARDENAS

#### VIA HAND DELIVERY

November 13, 2018

Patrick Wright, Director of Planning City of Key West Planning Department 1300 White Street Key West, FL 33040

RE: Request for Accessory Unit Building Permit Allocation System Allocations for

1721 Johnson Street, Key West, Florida 33040:

Dear Mr. Wright:

Please allow this correspondence to serve as an application for one (1)