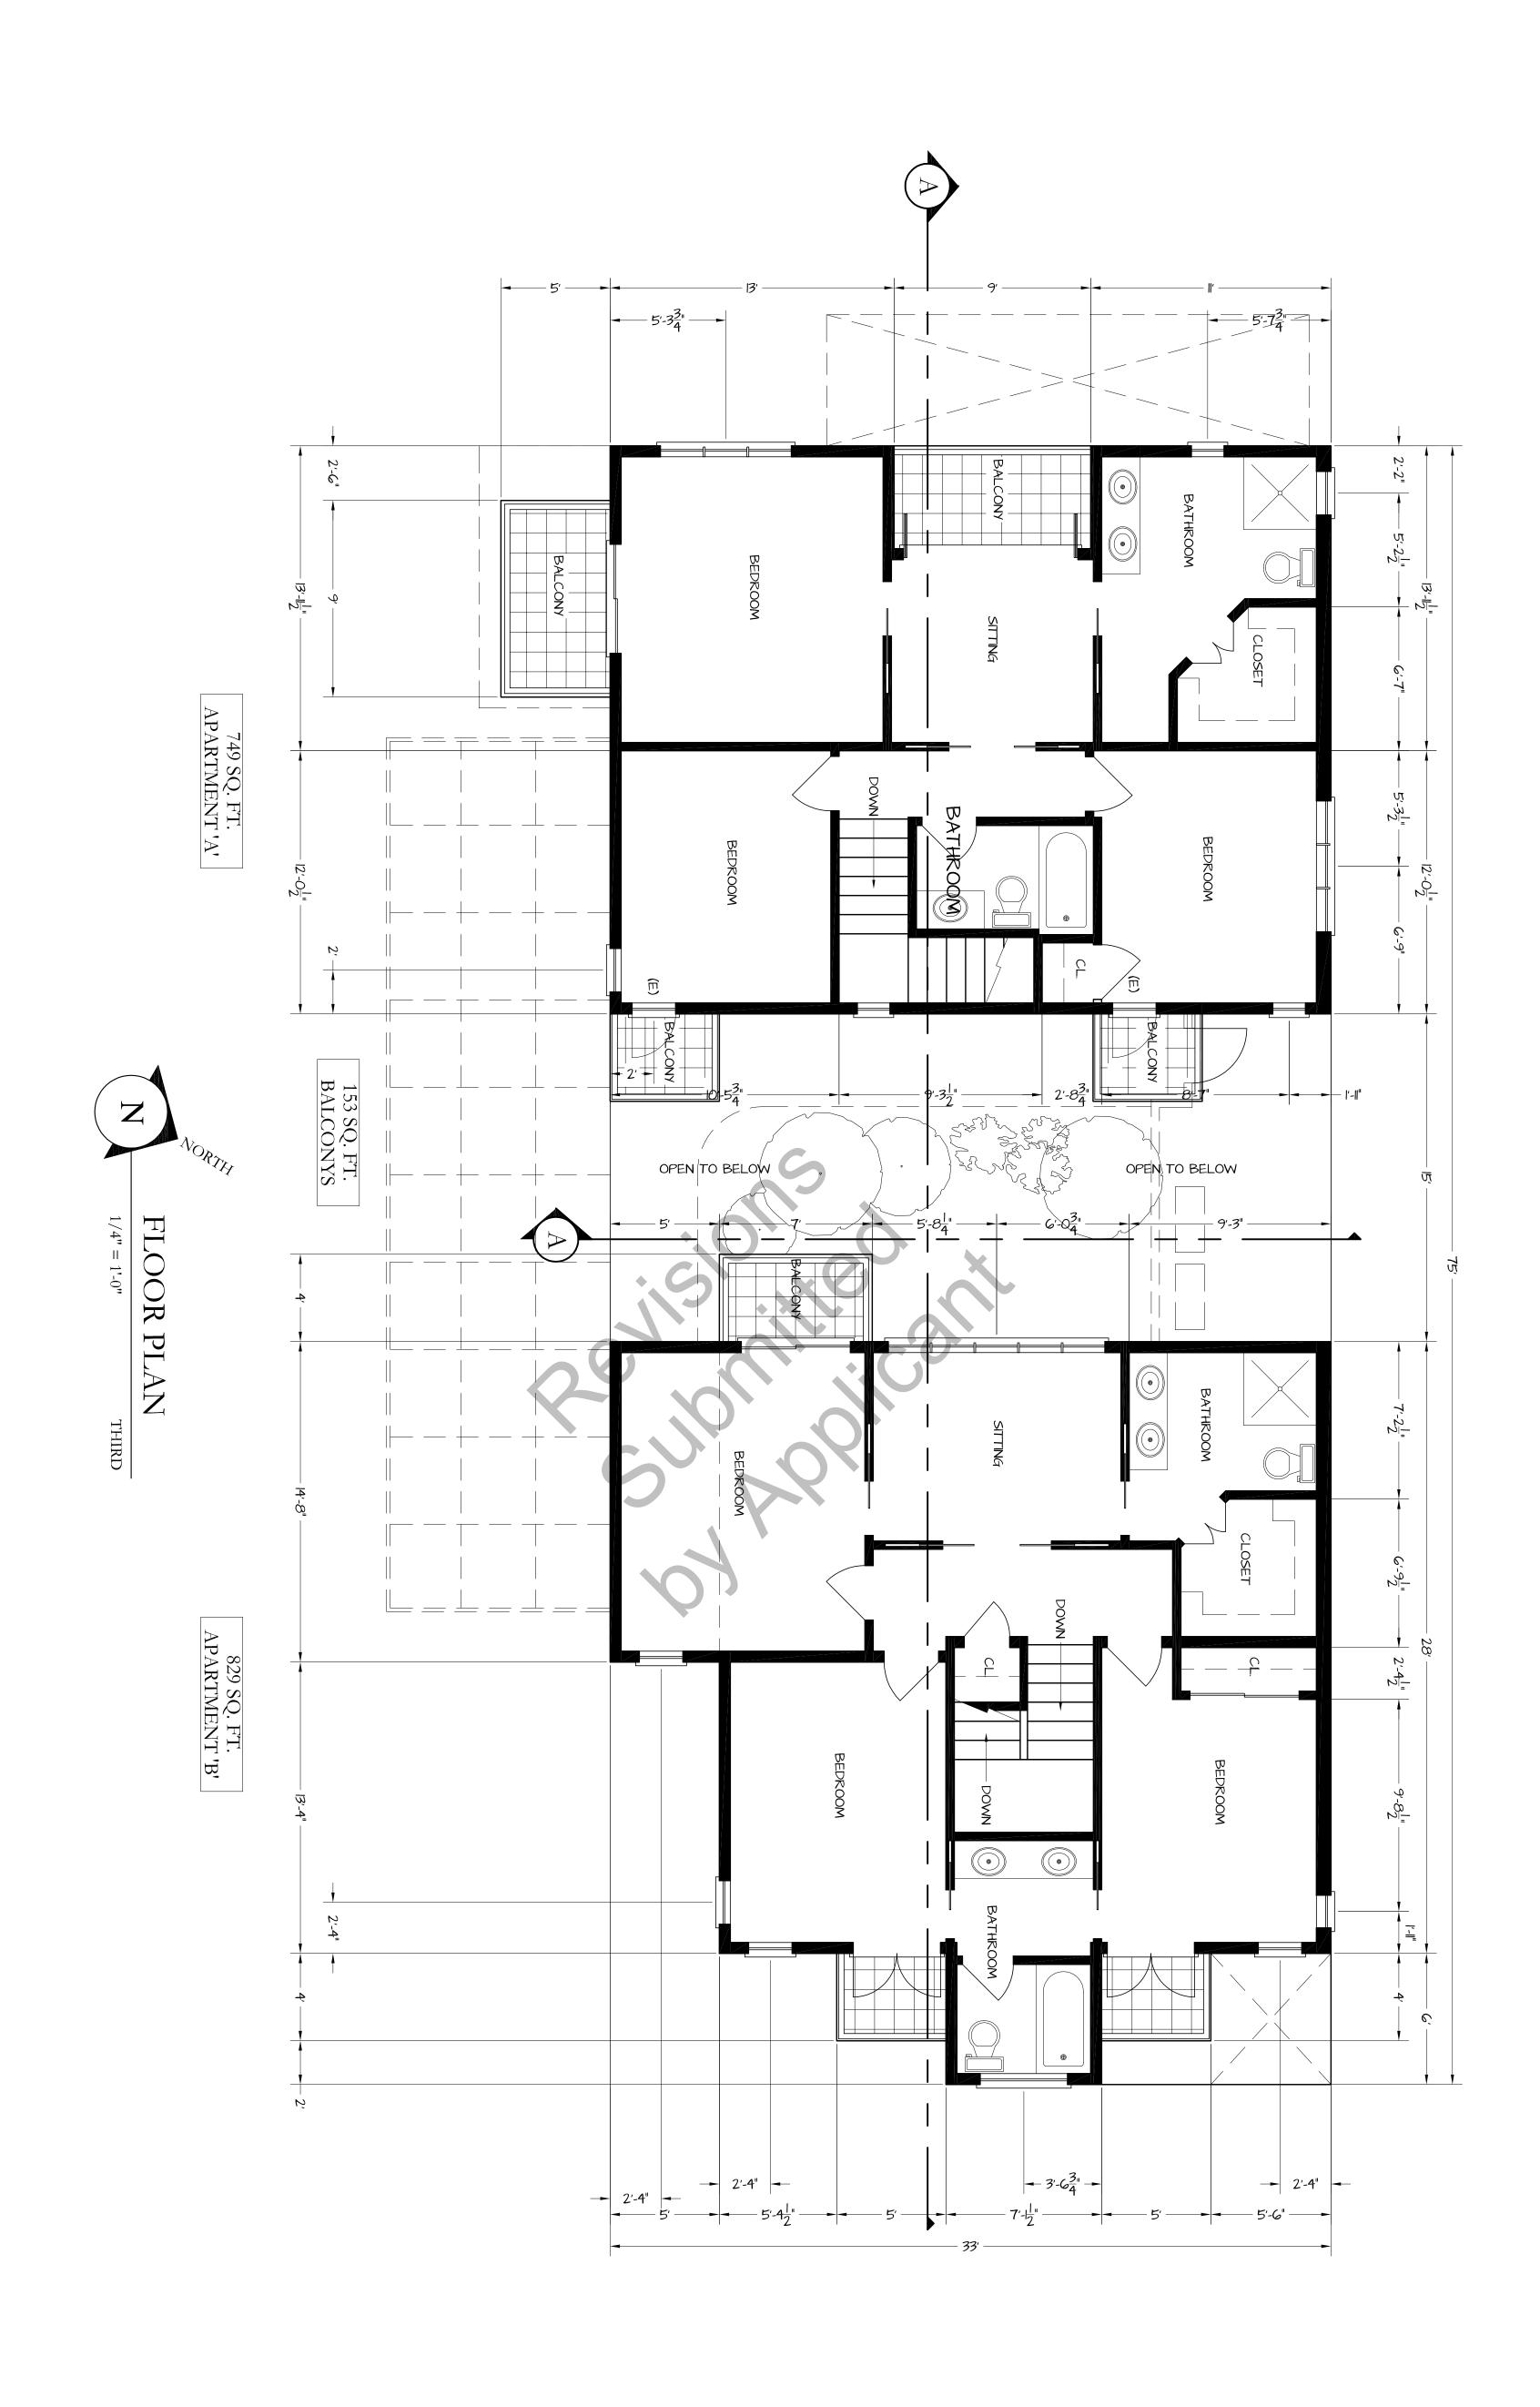

|
| INDIDE OF ALK BOOMED VET TODEN. DETOTED OF SHOUDED                                                                                                                                                                                                                                                                                                                                                                                                  |

Name of Acknowledger typed, printed or stamped

FF913801

Commission Number, if any



ROOF PLAN

1/8" = 1'-0"

LIAM ROWA ARCHITECTURE

PROJECT NO :

This project is designed in accordance with A.S.C.E. 7-10 to resist wind loads 180

mph (gusts) (Exposure C)

12/29/2017 DATE: 8/4/2017

of 5











 $\mathcal{U}$ 

12/29/2017 8/4/2017

W I L L I A M ROWA N 321 PEACON LANE 305 296 3784 KEY WEST, FLORIDA FLORIDA LICENSE AR-0017751

2ND & 3RD FLOOR ADDITION

917 DUVAL STREET KEY WEST, FLORIDA 33040



Cachein



## **Building Permit Allocation System (BPAS) Application**

(Year 6: July 1, 2018 – June 30, 2019)

City of Key West, Florida • Planning Department

1300 White Street • Key West, Florida 33040-4602 • 305-809-3720 • www.cityd



Application Fee: \$1,000.00

| Mailing Address: 524 Southard Street                                   |           | 00040                                |
|------------------------------------------------------------------------|-----------|--------------------------------------|
| City: Key West