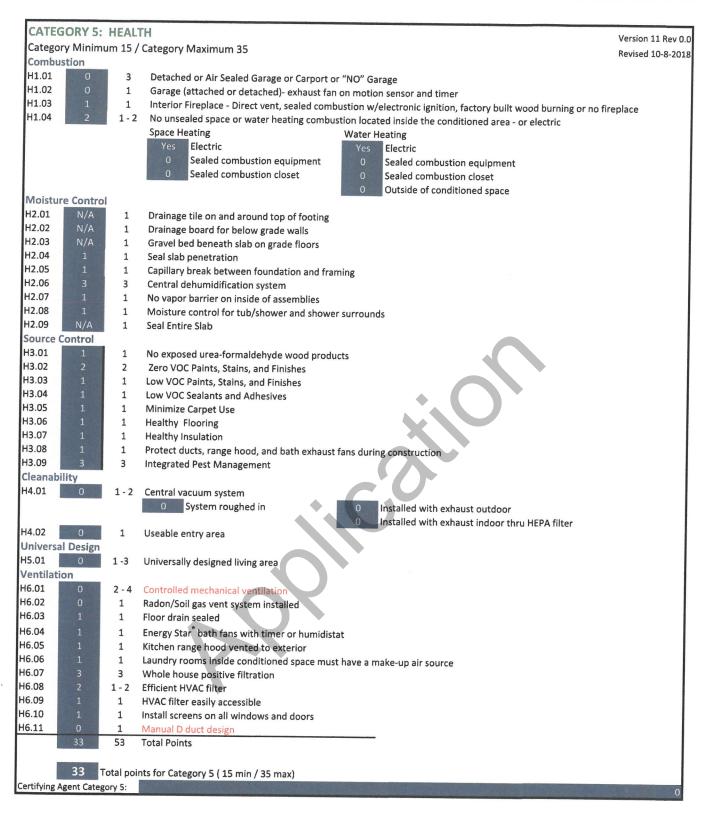

|





|                | GORY 6:                                                    |           |                                                                                                                                                                      | Version 11 Rev 0.0 |  |  |
|----------------|------------------------------------------------------------|-----------|----------------------------------------------------------------------------------------------------------------------------------------------------------------------|--------------------|--|--|
| Catego         | Category Minimum 10 / Category Maximum 35  Revised 10-8-20 |           |