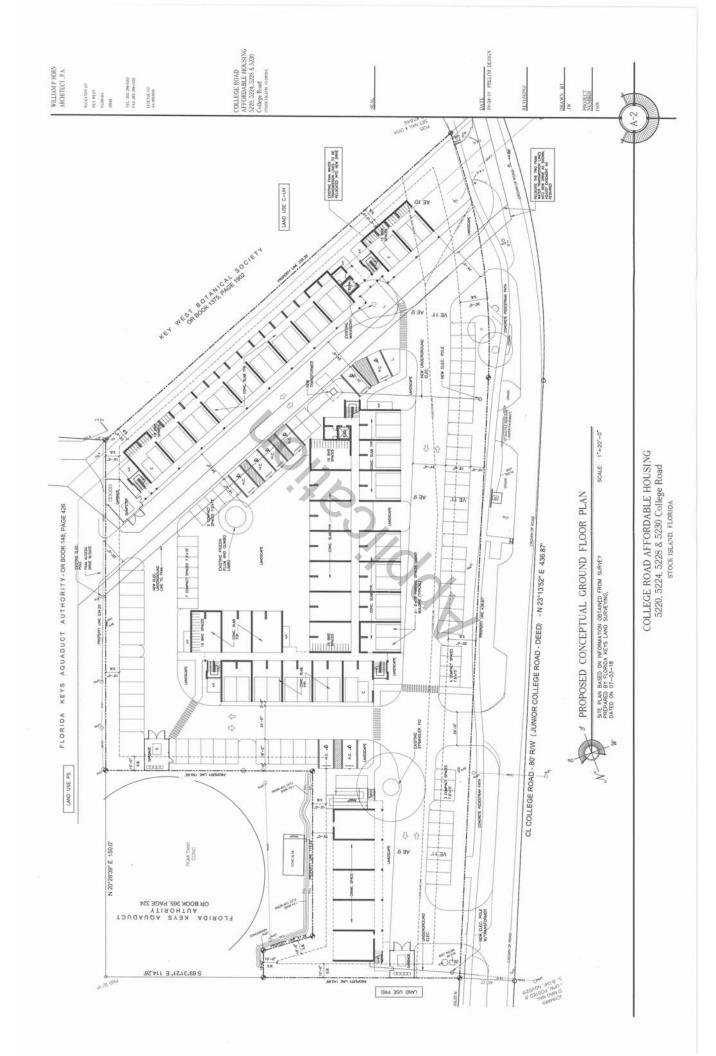

PROVIDED  |
|     | 10x OF R  | 75 SPACES |
|     | REDUINED: | PROPOSED  |
| DE: |           |           |

| 10% OF REQUIRED CAR SPACES | 208 x 0.10= 20.8 (21 SPACES)<br>75 SPACES PROVIDED |  |
|----------------------------|----------------------------------------------------|--|
| SEQUIPED:                  | новозер.                                           |  |

DRAWN BY JW PROJECT NUMBER 1805

COLLEGE ROAD AFFORDABLE HOUSING 5220, 5224, 5228 & 5230 College Road STOCK ISLAND. FLORIDA

DATE 05-24-15 PRELIM DESIGN

PROJECT NUMBER 1505





3 GOOGLE AERIAL SITE PLAN

SIE PLAN BASED ON INFORMATION OBTAINED FROM SURVEY PREPARED BY FLORIDA KEYS LAND SURVEYING, DATED ON 07-03-18

SCALE: 1"=40"-0"

COLLEGE ROAD AFFORDABLE HOUSING 5220, 5224, 5228 & 5230 College Road STOCK ISLAND. FLORIDA









COLLEGE ROAD AFFORDABLE HOUSING 5220, 5224, 5228 & 5230 College Road STOCK ISLAND, FLORIDA



COLLEGE RD. HOUSING NA DECEMBER AND THE TRANSPORTED FOR SHAPE AND SHAPE AND



## COLLEGE RD. HOUSING 5220, 5224, 5228 5230 COLLEGE RD. STOCK ISLAND, FL.





(2) RENDERING 2

# COLLEGE RD. HOUSING 5220, 5224, 5228, 5230 COLLEGE RD. STOCK ISLAND, FL.









GREGORY S. OROPEZA | ADELE VIRGINIA STONES | SUSAN M. CARDENAS

#### VIA HAND DELIVERY

November 13, 2018

Patrick Wright, Director of Planning City of Key West Planning Department 1300 White Street Key West, FL 33040

RE: Request for Accessory Unit Building Permit Allocation System Allocations for

1721 Johnson Street, Key West, Florida 33040:

Dear Mr. Wright:

Please allow this correspondence to serve as an application for one (1) ac