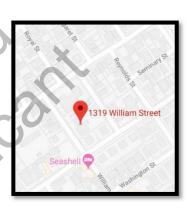

o impact noise or noxious odors.
- A stormwater management system is proposed as part of this redevelopment. An
  engineering certification is provided that demonstrates the stormwater system meets the
  minimum requirements.
- A rainwater catchment system is being installed on site
- All proposed lighting shall be shielded and lighting sources shall be arranged to eliminate glare from roadways and streets.
- Interior lighting is designed to be LED
- Project will meet or exceed Florida Water Star

#### Location:

The subject property is set in a residential neighborhood, situated between the 1300 blocks of William and Royal streets. It is located within the Historic Medium Density Residential District (HMDR) and adjacent to what is locally referred to as the Casa Marina residential area.



#### Flood zone:



According to the 2005 FEMA Flood Insurance Map, the property is located within the X-Zone. This means the property is in a moderate risk area within the 0.2% annual chance floodplain. No base flood elevations or base flood depths are mandated within these zones.

#### Zoning ("HMDR"):

Land Use Compatibility.

The **HMDR** is established to implement comprehensive plan policies for areas designated

307 10

307 10

307 10

307 10

307 10

307 10

307 10

307 10

307 10

307 10

307 10

307 10

307 10

307 10

307 10

307 10

307 10

307 10

307 10

307 10

307 10

307 10

307 10

307 10

307 10

307 10

307 10

307 10

307 10

307 10

307 10

307 10

307 10

307 10

307 10

307 10

307 10

307 10

307 10

307 10

307 10

307 10

307 10

307 10

307 10

307 10

307 10