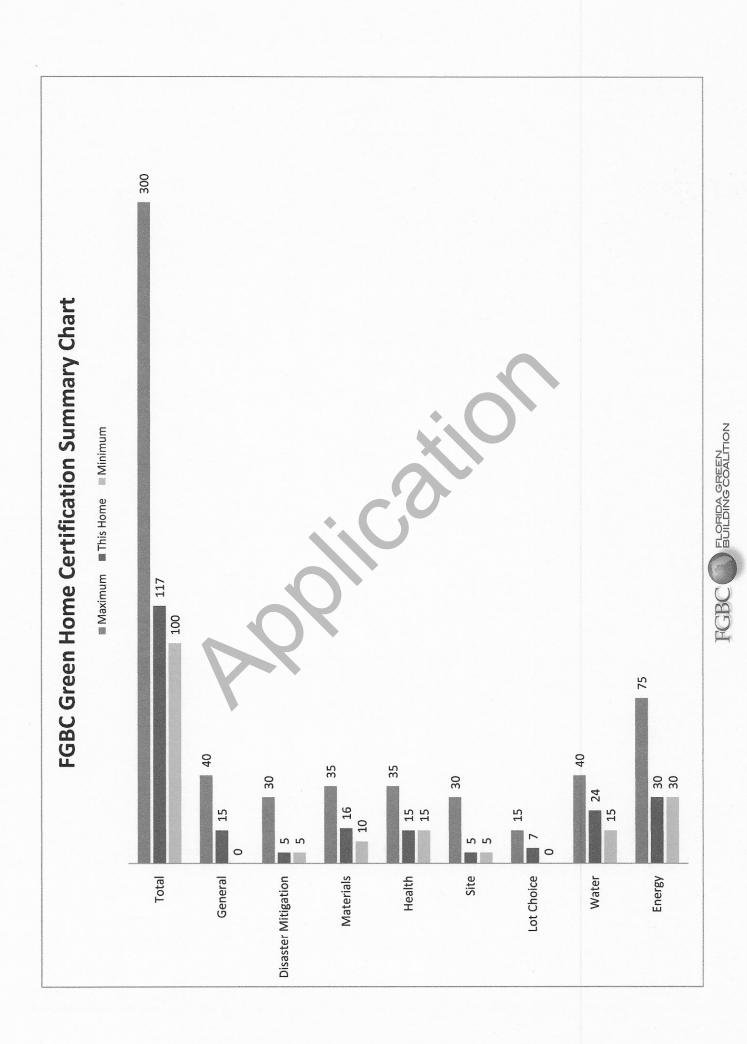

checklist. |
| Certified Home Score         | 117            |                                                                                                          |
|                              |                |                                                                                                          |
|                              | Bronze         | Home Address                                                                                             |
| Certification Level:         |                | 2303 Linda St.                                                                                           |
|                              |                | Key West FL                                                                                              |



## City of Key West Planning Department



### Verification Form

(Where Authorized Representative is an individual)

| I, depose and say that I am the Authorize Representative of the Owner (as appears on the deed), for the following property identified as the subject matter of this application:                                                                                                                                                                                                                    |
|-----------------------------------------------------------------------------------------------------------------------------------------------------------------------------------------------------------------------------------------------------------------------------------------------