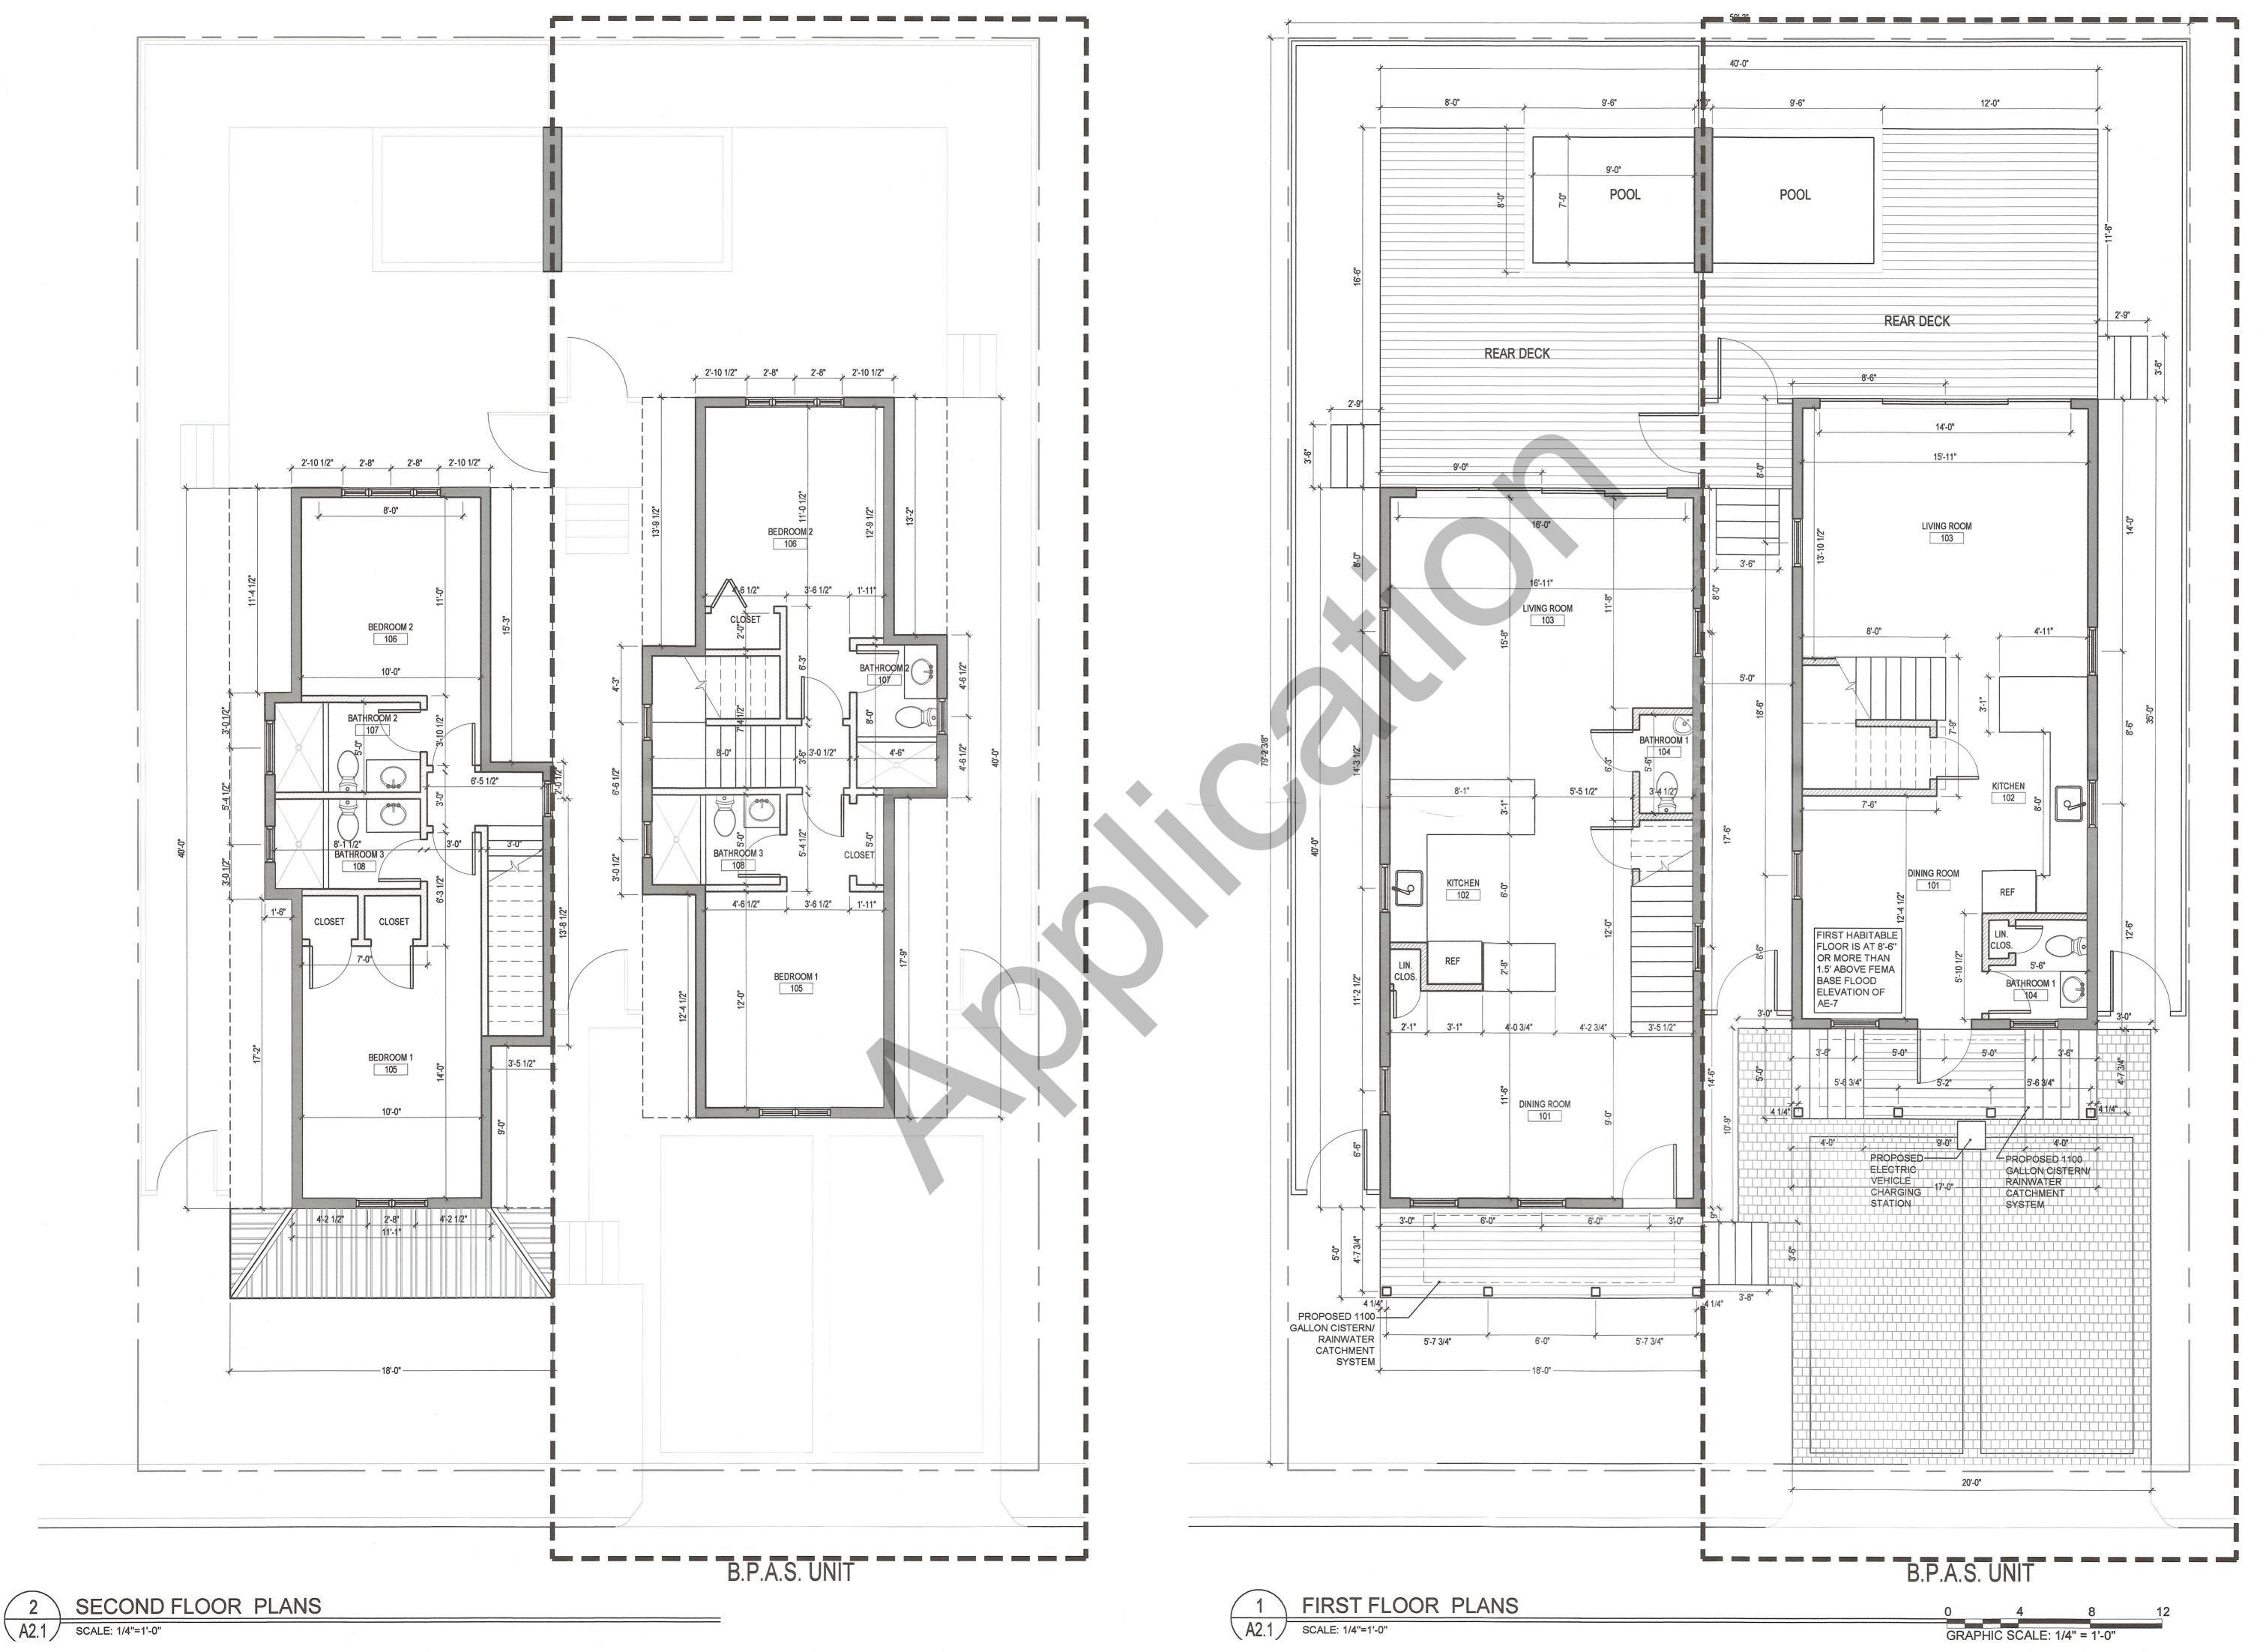

|                        | Key West                                                                                                    |
|                                 | Platinum               |                                                                                                             |





william shepler & associates architecture 201 Front Street, Suite 203 Key West, FL 33040 Tel: 305-735-3131 Email: info@wshepler.com

11-7-18 Consultants:

PROPOSED COMPLIANCE

Yes

21'-11"

SITE CALCULTIONS - ZONING : HMDR

ALLOWED

EXISTING

N/A

Submissions / Revisions: B.P.A.S. SUBMISSION - 2018.11.07

RESIDENCE

TREE AMELIA KEY WEST, FL SINGLE

322

Drawing Size | Project #: 13032.3

SITE PLAN

Sheet Number:

Date: - NOVEMBER 7, 2018 ©2018 by William Shepler Architect



william shepler & associates architecture 201 Front Street, Suite 203 Key West, FL 33040 Tel: 305-735-3131 Email: info@wshepler.com 16-7-18 Consultants:

> Submissions / Revisions: B.P.A.S. SUBMISSION - 2018.11.07

> > STREE

AMELIA KEY WEST, FL 322

Drawing Size | Project #: 13032.3

FIRST & SECOND **FLOOR PLANS** 

Sheet Number:

Date: - NOVEMBER 7, 2018

©2018 by William Shepler Architect





METALOGIS

SOCIAL STREET STATE STATE



1 NORTH E
A3.1 SCALE: 1/4"=1'-0"

SCALE: 1/4"=1'-0"

NORTH ELEVATION

O 4 8

GRAPHIC SCALE: 1/4" = 1'-0"

william shepler & associates

architecture

201 Front Street, Suite 203
Key West, FL 33040

Tel: 305-735-3131
Email: info@wshepler.com

Seal:

OF

AR94409

Consultants:

Submissions / Revisions:

B.P.A.S. SUBMISSION - 2018.11.07

322 AMELIA STREET KEY