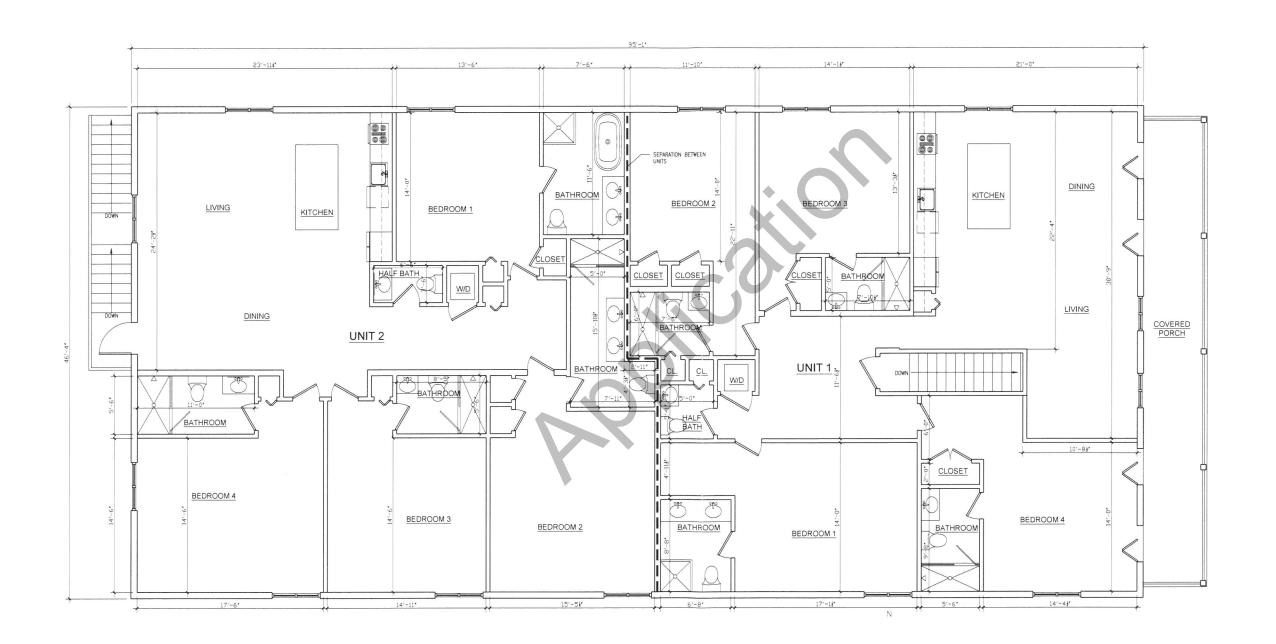

|                                                                                                             |
| -                               |                        | Home Address                                                                                                |
| Certification Level:            |                        | 423 Front Street                                                                                            |
|                                 |                        | Key West                                                                                                    |
|                                 | Platinum               |                                                                                                             |





NOTE: INTERIOR WORK ONLY; NO CHANGE TO EXTERIOR WALLS, PORCHES, STAIRS, ROOFS, DOORS OR WINDOWS.





B.P.A.S. SUBMISSION 11-07-18

KEY WEST, FL B.P.A.S. SUBMISSION

**423 FRONT STREET** 

Drawing Size | Project # 16-028

**PROPOSED** FLOOR PLAN

NORBY

ASSOCIATES, Inc. Professional Land Surveyors 3104 Flagler Avenue

Key West, FL 33040

Thomas A. Norby, PLS
Reg. No. 5234

FAX (305) 293-9924 (305) 296-7422



SHEET ONE OF TWO SHEETS

& Associates, Inc. NORB

Thomas A. Norby, PLS
Reg. No. 5234

FAX (305) 293-9924 (305) 296-7422

Wet, FL 33040

# NOTES:

The legal description shown hereon was furnished by the client or their agent.
Underground foundations and utilities were not located.
All angles are 90° (Measured & Record) unless otherwise noted.
This survey is not valid without the si