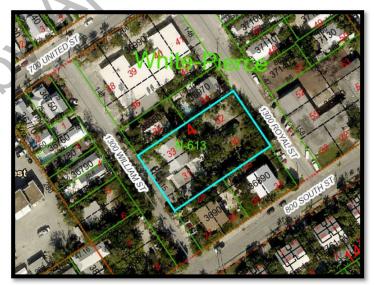

he existing commercial use of the 6,436 sq. ft. lot into residential use. This plan includes the remodeling of the existing commercial structure into two single-family residences and build 6 additional single-family homes on the site. All required off-site parking will be provided as well as storm water management, native landscaping and open space.

The proposed BPAS residential units will be designed to achieve green building certification. The residential conversion of the site will be coforming to the zoning district and more appropriate than the previous commercial uses as a nursery/greenhouse<sup>1</sup> and then as a medical office<sup>2</sup>.

As a result of the conversion from commercial to residential, the property's overall parking demand will decrease by 6 automobile spaces.



TREPANIER

&ASSOCIATES INC

<sup>&</sup>lt;sup>1</sup> Res. No. 87-325

<sup>&</sup>lt;sup>2</sup> Res. No. 92-186

The proposed development will consist of a total of eight 1  $\frac{1}{2}$  and 2-story single-family units. All required parking is provided.

Unit Description:

Unit 1-4 bedroom,  $1\frac{1}{2}$ -story, approximately 1,720 sq. ft.

Unit 2 – 4 bedroom, 2½-story, approximately 1,722 sq. ft.

Unit 3 – 4 bedroom, 2-story, approximately 1,050 sq. ft

Unit 4 – 4 bedroom, 2-story, approximately 1,050 sq. ft.

Unit 5 – 4 bedroom, 2-story, approximately 1,050 sq. ft

Unit 6 - 4 bedroom, 2-story, approximately 1,050 sq. ft

Unit 7 - 4 bedroom, 2-story, approximately 1,050 sq. ft

Unit 8 - 4 bedroom, 2-story, approximately 1,050 sq. ft

#### **Key persons and entities** involved in