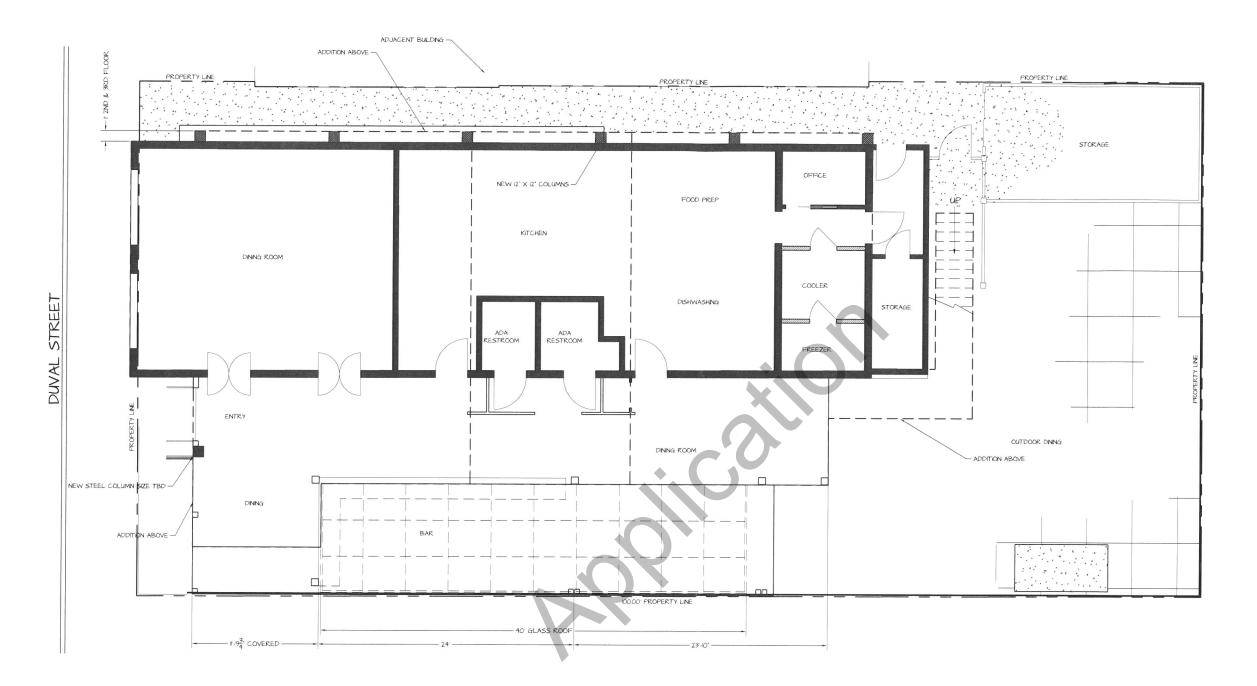

ry 8: General             | 2               | 0 - 40                                                                                                   |
| Total:                          | 124             |                                                                                                          |
| Total Need:                     | 120             | The Total Need number will automatically adjust as points are earned for each criteria in the checklist. |
| Certified Home Score            | 104             |                                                                                                          |
| Certification Level:            | Bronze          | Home Address<br>0<br>0                                                                                   |







MARTINS RESTAURANT 2ND & 3RD FLOOR ADDITION 917 DUVAL STREET KEY WEST, FLORIDA 33040

W I L L I A M ROWA N
321 PEACON LANE
362 296 7594
FLORIDA LICENSE ARAGOTZSI

PROJECT NO

DATE : 8/4/2017

1 1 of 5



MARTINS RESTAURANT 2ND & 3RD FLOOR ADDITION

KEY WEST, FLORIDA 33040

917 DUVAL STREET

W ILLIAM ROWA NA ARCHITECTURE
382 296 3754
REYWEST, FLORIDA
REYWEST, FLORIDA
REYWEST, FLORIDA
REYWEST, FLORIDA
REAGON LIANE

PROJECT NO

DATE 8/4/2017

2 of 5



FLOOR PLAN

1/4" = 1'-0" THIRD

MARTINS RESTAURANT 2ND & 3RD FLOOR ADDITION 917 DUVAL STREET KEY WEST, FLORIDA 33040

W ILLIAM ROWA N
SZIPEACONLANE
SZI PEACONLANE
FLORIDA LICENSE ARGONTSI

PROJECT NO

DATE 8/4/2017

3

3 OF 5



### SOUTH ELEVATION 1/4" = 1'-0" EXISTING



MARTINS RESTAURANT
2ND & 3RD FLOOR ADDITION
917 DUVAL STREET KEY WIE