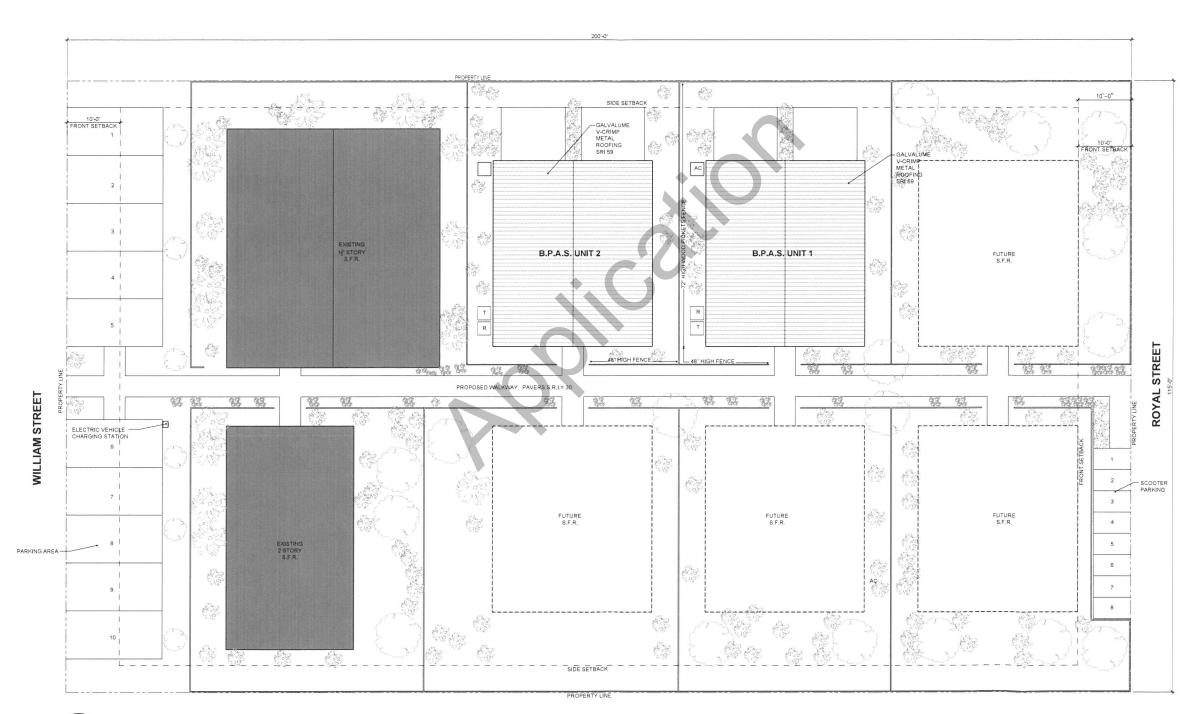

E                 | Min. 4,000 s.f. | 23,000 s.f.         | N/A                | N/A      |
| LOT WIDTH                | Min. 40'        | 115'                | N/A                | N/A      |
| LOT DEPTH                | Min. 90'        | 200'                | N/A                | N/A      |
| FRONT SETBACK            | Min. 10'        | 94.7'               | 89.8'              | Yes      |
| SIDE SETBACK (SOUTH)     | Min. 5'         | 7.8'                | 15'                | Yes      |
| SIDE SETBACK (NORTH)     | Min. 5'         | 9.2'                | 15'                | Yes      |
| REAR SETBACK             | Min. 15'        | 29.7'               | 30'                | Yes      |
| OPEN SPACE               | Min. 35%        | 11,175 s.f. (48.6%) | 10,506 s.f. (45.7% | Yes      |



PROPOSED SITE PLAN

SCALE: 1/8"=1'-0"

architecture

201 Front Street, Suite 203 Key West, FL 33040 Tel: 305-735-3131 Email: info@wshepler.com

Submissions / Revisions

B.P.A.S. SUBMISSION 11-07-18

STREET **1316 ROYAL** 

B.P.A.S. SUBMISSION

Drawing Size | Project # 18025.3

PROPOSED SITE PLAN EXISTING SITE DEMO PLAN





FIRST FLOOR PLAN SCALE: 1/4"=1'-0"

SECOND FLOOR PLAN

SCALE: 1/4"=1'-0"

architecture

201 Front Street, Suite 203 Key West, FL 33040 Tel: 305-735-3131 Email: info@wshepler.com

Submissions / Revisions;

B.P.A.S. SUBMISSION 11-07-18

**1316 ROYAL STREET** B.P.A.S. SUBMISSION

Drawing Size | Project #: 18025.3

**UNIT ONE** 

FLOOR **PLANS** 



FIRST FLOOR PLAN SCALE: 1/4"=1'-0"



SECOND FLOOR PLAN

SCALE: 1/4"=1'-0"

**1316 ROYAL STREET** Drawing Size | Project #: