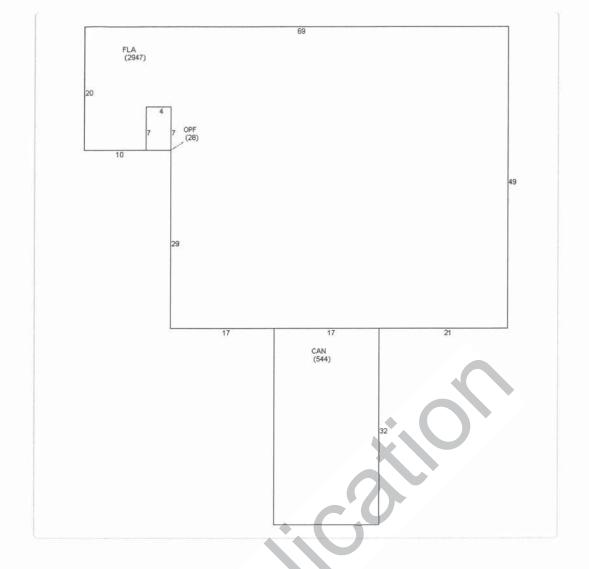

#### CITY OF KEY WEST BUILDING PERMIT ALLOCATION SYSTEM (BPAS)

| YEAR 6 RANKINGS                          |     | gred          | - Gingle F | Relivinit less | JI Facto  | enovatic  | n ether time the transfer of t | higher        | than the transfer to the trans | afforday            | entage da de la como d | ine which the land is the land in the land is the land in the land | ne which   | Ontributi | on to the edical F | Lapp of Lapp o | ree fur<br>Residente<br>Residente<br>Residente<br>Residente<br>Residente<br>Residente<br>Residente<br>Residente<br>Residente<br>Residente<br>Residente<br>Residente<br>Residente<br>Residente<br>Residente<br>Residente<br>Residente<br>Residente<br>Residente<br>Residente<br>Residente<br>Residente<br>Residente<br>Residente<br>Residente<br>Residente<br>Residente<br>Residente<br>Residente<br>Residente<br>Residente<br>Residente<br>Residente<br>Residente<br>Residente<br>Residente<br>Residente<br>Residente<br>Residente<br>Residente<br>Residente<br>Residente<br>Residente<br>Residente<br>Residente<br>Residente<br>Residente<br>Residente<br>Residente<br>Residente<br>Residente<br>Residente<br>Residente<br>Residente<br>Residente<br>Residente<br>Residente<br>Residente<br>Residente<br>Residente<br>Residente<br>Residente<br>Residente<br>Residente<br>Residente<br>Residente<br>Residente<br>Residente<br>Residente<br>Residente<br>Residente<br>Residente<br>Residente<br>Residente<br>Residente<br>Residente<br>Residente<br>Residente<br>Residente<br>Residente<br>Residente<br>Residente<br>Residente<br>Residente<br>Residente<br>Residente<br>Residente<br>Residente<br>Residente<br>Residente<br>Residente<br>Residente<br>Residente<br>Residente<br>Residente<br>Residente<br>Residente<br>Residente<br>Residente<br>Residente<br>Residente<br>Residente<br>Residente<br>Residente<br>Residente<br>Residente<br>Residente<br>Residente<br>Residente<br>Residente<br>Residente<br>Residente<br>Residente<br>Residente<br>Residente<br>Residente<br>Residente<br>Residente<br>Residente<br>Residente<br>Residente<br>Residente<br>Residente<br>Residente<br>Residente<br>Residente<br>Residente<br>Residente<br>Residente<br>Residente<br>Residente<br>Residente<br>Residente<br>Residente<br>Residente<br>Residente<br>Residente<br>Residente<br>Residente<br>Residente<br>Residente<br>Residente<br>Residente<br>Residente<br>Residente<br>Residente<br>Residente<br>Residente<br>Residente<br>Residente<br>Residente<br>Residente<br>Residente<br>Residente<br>Residente<br>Residente<br>Residente<br>Residente<br>Residente<br>Residente<br>Residente<br>Residente<br>Residente<br>Residente<br>Residente<br>Residente<br>Residente<br>Residente<br>Residente<br>Residente<br>Residente<br>Residente<br>Residente<br>Residente<br>Residente<br>Residente<br>Residente<br>Residente<br>Residente<br>Residente<br>Residente<br>Residente<br>Residente<br>Residente<br>Residente<br>Residente<br>Residente<br>Residente<br>Residente<br>Residente<br>Residente<br>Residente<br>Residente<br>Residente<br>Residente<br>Residente<br>Residente<br>Reside<br>Residente<br>Residente<br>Residente<br>Residente<br>Residente<br>Residente<br>R | conduit. | sterings of the state of the st |
|------------------------------------------|-----|---------------|------------|----------------|-----------|-----------|--------------------------------------------------------------------------------------------------------------------------------------------------------------------------------------------------------------------------------------------------------------------------------------------------------------------------------------------------------------------------------------------------------------------------------------------------------------------------------------------------------------------------------------------------------------------------------------------------------------------------------------------------------------------------------------------------------------------------------------------------------------------------------------------------------------------------------------------------------------------------------------------------------------------------------------------------------------------------------------------------------------------------------------------------------------------------------------------------------------------------------------------------------------------------------------------------------------------------------------------------------------------------------------------------------------------------------------------------------------------------------------------------------------------------------------------------------------------------------------------------------------------------------------------------------------------------------------------------------------------------------------------------------------------------------------------------------------------------------------------------------------------------------------------------------------------------------------------------------------------------------------------------------------------------------------------------------------------------------------------------------------------------------------------------------------------------------------------------------------------------------|---------------|--------------------------------------------------------------------------------------------------------------------------------------------------------------------------------------------------------------------------------------------------------------------------------------------------------------------------------------------------------------------------------------------------------------------------------------------------------------------------------------------------------------------------------------------------------------------------------------------------------------------------------------------------------------------------------------------------------------------------------------------------------------------------------------------------------------------------------------------------------------------------------------------------------------------------------------------------------------------------------------------------------------------------------------------------------------------------------------------------------------------------------------------------------------------------------------------------------------------------------------------------------------------------------------------------------------------------------------------------------------------------------------------------------------------------------------------------------------------------------------------------------------------------------------------------------------------------------------------------------------------------------------------------------------------------------------------------------------------------------------------------------------------------------------------------------------------------------------------------------------------------------------------------------------------------------------------------------------------------------------------------------------------------------------------------------------------------------------------------------------------------------|---------------------|--------------------------------------------------------------------------------------------------------------------------------------------------------------------------------------------------------------------------------------------------------------------------------------------------------------------------------------------------------------------------------------------------------------------------------------------------------------------------------------------------------------------------------------------------------------------------------------------------------------------------------------------------------------------------------------------------------------------------------------------------------------------------------------------------------------------------------------------------------------------------------------------------------------------------------------------------------------------------------------------------------------------------------------------------------------------------------------------------------------------------------------------------------------------------------------------------------------------------------------------------------------------------------------------------------------------------------------------------------------------------------------------------------------------------------------------------------------------------------------------------------------------------------------------------------------------------------------------------------------------------------------------------------------------------------------------------------------------------------------------------------------------------------------------------------------------------------------------------------------------------------------------------------------------------------------------------------------------------------------------------------------------------------------------------------------------------------------------------------------------------------|--------------------------------------------------------------------------------------------------------------------------------------------------------------------------------------------------------------------------------------------------------------------------------------------------------------------------------------------------------------------------------------------------------------------------------------------------------------------------------------------------------------------------------------------------------------------------------------------------------------------------------------------------------------------------------------------------------------------------------------------------------------------------------------------------------------------------------------------------------------------------------------------------------------------------------------------------------------------------------------------------------------------------------------------------------------------------------------------------------------------------------------------------------------------------------------------------------------------------------------------------------------------------------------------------------------------------------------------------------------------------------------------------------------------------------------------------------------------------------------------------------------------------------------------------------------------------------------------------------------------------------------------------------------------------------------------------------------------------------------------------------------------------------------------------------------------------------------------------------------------------------------------------------------------------------------------------------------------------------------------------------------------------------------------------------------------------------------------------------------------------------|------------|-----------|--------------------|--------------------------------------------------------------------------------------------------------------------------------------------------------------------------------------------------------------------------------------------------------------------------------------------------------------------------------------------------------------------------------------------------------------------------------------------------------------------------------------------------------------------------------------------------------------------------------------------------------------------------------------------------------------------------------------------------------------------------------------------------------------------------------------------------------------------------------------------------------------------------------------------------------------------------------------------------------------------------------------------------------------------------------------------------------------------------------------------------------------------------------------------------------------------------------------------------------------------------------------------------------------------------------------------------------------------------------------------------------------------------------------------------------------------------------------------------------------------------------------------------------------------------------------------------------------------------------------------------------------------------------------------------------------------------------------------------------------------------------------------------------------------------------------------------------------------------------------------------------------------------------------------------------------------------------------------------------------------------------------------------------------------------------------------------------------------------------------------------------------------------------|-----------------------------------------------------------------------------------------------------------------------------------------------------------------------------------------------------------------------------------------------------------------------------------------------------------------------------------------------------------------------------------------------------------------------------------------------------------------------------------------------------------------------------------------------------------------------------------------------------------------------------------------------------------------------------------------------------------------------------------------------------------------------------------------------------------------------------------------------------------------------------------------------------------------------------------------------------------------------------------------------------------------------------------------------------------------------------------------------------------------------------------------------------------------------------------------------------------------------------------------------------------------------------------------------------------------------------------------------------------------------------------------------------------------------------------------------------------------------------------------------------------------------------------------------------------------------------------------------------------------------------------------------------------------------------------------------------------------------------------------------------------------------------------------------------------------------------------------------------------------------------------------------------------------------------------------------------------------------------------------------------------------------------------------------------------------------------------------------------------------------------------------------------------------------------------------------------------------------------------------------------------------------------------------------------------------------------------------------------------------------------------------------------------------------------------------------------------------------------------------------------------------------------------------------------------------------------------------------------------------------------------------------------------------------------------------------------------------------------------------------------------------------|----------|--------------------------------------------------------------------------------------------------------------------------------------------------------------------------------------------------------------------------------------------------------------------------------------------------------------------------------------------------------------------------------------------------------------------------------------------------------------------------------------------------------------------------------------------------------------------------------------------------------------------------------------------------------------------------------------------------------------------------------------------------------------------------------------------------------------------------------------------------------------------------------------------------------------------------------------------------------------------------------------------------------------------------------------------------------------------------------------------------------------------------------------------------------------------------------------------------------------------------------------------------------------------------------------------------------------------------------------------------------------------------------------------------------------------------------------------------------------------------------------------------------------------------------------------------------------------------------------------------------------------------------------------------------------------------------------------------------------------------------------------------------------------------------------------------------------------------------------------------------------------------------------------------------------------------------------------------------------------------------------------------------------------------------------------------------------------------------------------------------------------------------|
|                                          | ٦ć  | its Reduested | alent      | ESFLUS Majo    | il Mirrie | ilding mi | eeding volu                                                                                                                                                                                                                                                                                                                                                                                                                                                                                                                                                                                                                                                                                                                                                                                                                                                                                                                                                                                                                                                                                                                                                                                                                                                                                                                                                                                                                                                                                                                                                                                                                                                                                                                                                                                                                                                                                                                                                                                                                                                                                                                    | ntarily<br>Vo | untarily<br>GB                                                                                                                                                                                                                                                                                                                                                                                                                                                                                                                                                                                                                                                                                                                                                                                                                                                                                                                                                                                                                                                                                                                                                                                                                                                                                                                                                                                                                                                                                                                                                                                                                                                                                                                                                                                                                                                                                                                                                                                                                                                                                                                 | 'Nb <sub>fl</sub> g | Cnbeig                                                                                                                                                                                                                                                                                                                                                                                                                                                                                                                                                                                                                                                                                                                                                                                                                                                                                                                                                                                                                                                                                                                                                                                                                                                                                                                                                                                                                                                                                                                                                                                                                                                                                                                                                                                                                                                                                                                                                                                                                                                                                                                         | de 21/27                                                                                                                                                                                                                                                                                                                                                                                                                                                                                                                                                                                                                                                                                                                                                                                                                                                                                                                                                                                                                                                                                                                                                                                                                                                                                                                                                                                                                                                                                                                                                                                                                                                                                                                                                                                                                                                                                                                                                                                                                                                                                                                       | Juntary Pr | oviding ! | ing light          | oviding U                                                                                                                                                                                                                                                                                                                                                                                                                                                                                                                                                                                                                                                                                                                                                                                                                                                                                                                                                                                                                                                                                                                                                                                                                                                                                                                                                                                                                                                                                                                                                                                                                                                                                                                                                                                                                                                                                                                                                                                                                                                                                                                      | ing light.                                                                                                                                                                                                                                                                                                                                                                                                                                                                                                                                                                                                                                                                                                                                                                                                                                                                                                                                                                                                                                                                                                                                                                                                                                                                                                                                                                                                                                                                                                                                                                                                                                                                                                                                                                                                                                                                                                                                                                                                                                                                                                                                                                                                                                                                                                                                                                                                                                                                                                                                                                                                                                                                                                                                                            | TAL BPR  | AL BOR                                                                                                                                                                                                                                                                                                                                                                                                                                                                                                                                                                                                                                                                                                                                                                                                                                                                                                                                                                                                                                                                                                                                                                                                                                                                                                                                                                                                                                                                                                                                                                                                                                                                                                                                                                                                                                                                                                                                                                                                                                                                                                                         |
| YEAR 6 MARKET-RATE BPAS APPLICATIONS     |     |               |            |                |           |           |                                                                                                                                                                                                                                                                                                                                                                                                                                                                                                                                                                                                                                                                                                                                                                                                                                                                                                                                                                                                                                                                                                                                                                                                                                                                                                                                                                                                                                                                                                                                                                                                                                                                                                                                                                                                                                                                                                                                                                                                                                                                                                                                |               |                                                                                                                                                                                                                                                                                                                                                                                                                                                                                                                                                                                                                                                                                                                                                                                                                                                                                                                                                                                                                                                                                                                                                                                                                                                                                                                                                                                                                                                                                                                                                                                                                                                                                                                                                                                                                                                                                                                                                                                                                                                                                                                                |                     |                                                                                                                                                                                                                                                                                                                                                                                                                                                                                                                                                                                                                                                                                                                                                                                                                                                                                                                                                                                                                                                                                                                                                                                                                                                                                                                                                                                                                                                                                                                                                                                                                                                                                                                                                                                                                                                                                                                                                                                                                                                                                                                                |                                                                                                                                                                                                                                                                                                                                                                                                                                                                                                                                                                                                                                                                                                                                                                                                                                                                                                                                                                                                                                                                                                                                                                                                                                                                                                                                                                                                                                                                                                                                                                                                                                                                                                                                                                                                                                                                                                                                                                                                                                                                                                                                |            |           |                    |                                                                                                                                                                                                                                                                                                                                                                                                                                                                                                                                                                                                                                                                                                                                                                                                                                                                                                                                                                                                                                                                                                                                                                                                                                                                                                                                                                                                                                                                                                                                                                                                                                                                                                                                                                                                                                                                                                                                                                                                                                                                                                                                |                                                                                                                                                                                                                                                                                                                                                                                                                                                                                                                                                                                                                                                                                                                                                                                                                                                                                                                                                                                                                                                                                                                                                                                                                                                                                                                                                                                                                                                                                                                                                                                                                                                                                                                                                                                                                                                                                                                                                                                                                                                                                                                                                                                                                                                                                                                                                                                                                                                                                                                                                                                                                                                                                                                                                                       |          |                                                                                                                                                                                                                                                                                                                                                                                                                                                                                                                                                                                                                                                                                                                                                                                                                                                                                                                                                                                                                                                                                                                                                                                                                                                                                                                                                                                                                                                                                                                                                                                                                                                                                                                                                                                                                                                                                                                                                                                                                                                                                                                                |
| MARKET-RATE PROJECTS                     |     | 4.00          | 1.00       | N 4 - 1        | -         |           |                                                                                                                                                                                                                                                                                                                                                                                                                                                                                                                                                                                                                                                                                                                                                                                                                                                                                                                                                                                                                                                                                                                                                                                                                                                                                                                                                                                                                                                                                                                                                                                                                                                                                                                                                                                                                                                                                                                                                                                                                                                                                                                                |               |                                                                                                                                                                                                                                                                                                                                                                                                                                                                                                                                                                                                                                                                                                                                                                                                                                                                                                                                                                                                                                                                                                                                                                                                                                                                                                                                                                                                                                                                                                                                                                                                                                                                                                                                                                                                                                                                                                                                                                                                                                                                                                                                |                     | 40                                                                                                                                                                                                                                                                                                                                                                                                                                                                                                                                                                                                                                                                                                                                                                                                                                                                                                                                                                                                                                                                                                                                                                                                                                                                                                                                                                                                                                                                                                                                                                                                                                                                                                                                                                                                                                                                                                                                                                                                                                                                                                                             | 0                                                                                                                                                                                                                                                                                                                                                                                                                                                                                                                                                                                                                                                                                                                                                                                                                                                                                                                                                                                                                                                                                                                                                                                                                                                                                                                                                                                                                                                                                                                                                                                                                                                                                                                                                                                                                                                                                                                                                                                                                                                                                                                              | _          | 0         | 10                 | -                                                                                                                                                                                                                                                                                                                                                                                                                                                                                                                                                                                                                                                                                                                                                                                                                                                                                                                                                                                                                                                                                                                                                                                                                                                                                                                                                                                                                                                                                                                                                                                                                                                                                                                                                                                                                                                                                                                                                                                                                                                                                                                              |                                                                                                                                                                                                                                                                                                                                                                                                                                                                                                                                                                                                                                                                                                                                                                                                                                                                                                                                                                                                                                                                                                                                                                                                                                                                                                                                                                                                                                                                                                                                                                                                                                                                                                                                                                                                                                                                                                                                                                                                                                                                                                                                                                                                                                                                                                                                                                                                                                                                                                                                                                                                                                                                                                                                                                       |          | to the Company                                                                                                                                                                                                                                                                                                                                                                                                                                                                                                                                                                                                                                                                                                                                                                                                                                                                                                                                                                                                                                                                                                                                                                                                                                                                                                                                                                                                                                                                                                                                                                                                                                                                                                                                                                                                                                                                                                                                                                                                                                                                                                                 |
| 322 Amelia Street                        | 1   | 1.00          | 1.00       | Major          | 5         | 20        |                                                                                                                                                                                                                                                                                                                                                                                                                                                                                                                                                                                                                                                                                                                                                                                                                                                                                                                                                                                                                                                                                                                                                                                                                                                                                                                                                                                                                                                                                                                                                                                                                                                                                                                                                                                                                                                                                                                                                                                                                                                                                                                                |               |                                                                                                                                                                                                                                                                                                                                                                                                                                                                                                                                                                                                                                                                                                                                                                                                                                                                                                                                                                                                                                                                                                                                                                                                                                                                                                                                                                                                                                                                                                                                                                                                                                                                                                                                                                                                                                                                                                                                                                                                                                                                                                                                |                     | 40                                                                                                                                                                                                                                                                                                                                                                                                                                                                                                                                                                                                                                                                                                                                                                                                                                                                                                                                                                                                                                                                                                                                                                                                                                                                                                                                                                                                                                                                                                                                                                                                                                                                                                                                                                                                                                                                                                                                                                                                                                                                                                                             | 0                                                                                                                                                                                                                                                                                                                                                                                                                                                                                                                                                                                                                                                                                                                                                                                                                                                                                                                                                                                                                                                                                                                                                                                                                                                                                                                                                                                                                                                                                                                                                                                                                                                                                                                                                                                                                                                                                                                                                                                                                                                                                                                              | 0          | 0         | 10                 | 5                                                                                                                                                                                                                                                                                                                                                                                                                                                                                                                                                                                                                                                                                                                                                                                                                                                                                                                                                                                                                                                                                                                                                                                                                                                                                                                                                                                                                                                                                                                                                                                                                                                                                                                                                                                                                                                                                                                                                                                                                                                                                                                              | 60                                                                                                                                                                                                                                                                                                                                                                                                                                                                                                                                                                                                                                                                                                                                                                                                                                                                                                                                                                                                                                                                                                                                                                                                                                                                                                                                                                                                                                                                                                                                                                                                                                                                                                                                                                                                                                                                                                                                                                                                                                                                                                                                                                                                                                                                                                                                                                                                                                                                                                                                                                                                                                                                                                                                                                    | 60       | Unity of Title required                                                                                                                                                                                                                                                                                                                                                                                                                                                                                                                                                                                                                                                                                                                                                                                                                                                                                                                                                                                                                                                                                                                                                                                                                                                                                                                                                                                                                                                                                                                                                                                                                                                                                                                                                                                                                                                                                                                                                                                                                                                                                                        |
| 2303 Linda Avenue                        | 1   | 1.00          | 1.00       | Major          | 5         | 30        |                                                                                                                                                                                                                                                                                                                                                                                                                                                                                                                                                                                                                                                                                                                                                                                                                                                                                                                                                                                                                                                                                                                                                                                                                                                                                                                                                                                                                                                                                                                                                                                                                                                                                                                                                                                                                                                                                                                                                                                                                                                                                                                                |               |                                                                                                                                                                                                                                                                                                                                                                                                                                                                                                                                                                                                                                                                                                                                                                                                                                                                                                                                                                                                                                                                                                                                                                                                                                                                                                                                                                                                                                                                                                                                                                                                                                                                                                                                                                                                                                                                                                                                                                                                                                                                                                                                |                     |                                                                                                                                                                                                                                                                                                                                                                                                                                                                                                                                                                                                                                                                                                                                                                                                                                                                                                                                                                                                                                                                                                                                                                                                                                                                                                                                                                                                                                                                                                                                                                                                                                                                                                                                                                                                                                                                                                                                                                                                                                                                                                                                | 5                                                                                                                                                                                                                                                                                                                                                                                                                                                                                                                                                                                                                                                                                                                                                                                                                                                                                                                                                                                                                                                                                                                                                                                                                                                                                                                                                                                                                                                                                                                                                                                                                                                                                                                                                                                                                                                                                                                                                                                                                                                                                                                              | 5          | 5         | 10                 | 5                                                                                                                                                                                                                                                                                                                                                                                                                                                                                                                                                                                                                                                                                                                                                                                                                                                                                                                                                                                                                                                                                                                                                                                                                                                                                                                                                                                                                                                                                                                                                                                                                                                                                                                                                                                                                                                                                                                                                                                                                                                                                                                              | 65                                                                                                                                                                                                                                                                                                                                                                                                                                                                                                                                                                                                                                                                                                                                                                                                                                                                                                                                                                                                                                                                                                                                                                                                                                                                                                                                                                                                                                                                                                                                                                                                                                                                                                                                                                                                                                                                                                                                                                                                                                                                                                                                                                                                                                                                                                                                                                                                                                                                                                                                                                                                                                                                                                                                                                    | 65       |                                                                                                                                                                                                                                                                                                                                                                                                                                                                                                                                                                                                                                                                                                                                                                                                                                                                                                                                                                                                                                                                                                                                                                                                                                                                                                                                                                                                                                                                                                                                                                                                                                                                                                                                                                                                                                                                                                                                                                                                                                                                                                                                |
| 1319 William Street                      |     | 1.00          | 2.00       | Major          | 0         |           |                                                                                                                                                                                                                                                                                                                                                                                                                                                                                                                                                                                                                                                                                                                                                                                                                                                                                                                                                                                                                                                                                                                                                                                                                                                                                                                                                                                                                                                                                                                                                                                                                                                                                                                                                                                                                                                                                                                                                                                                                                                                                                                                |               |                                                                                                                                                                                                                                                                                                                                                                                                                                                                                                                                                                                                                                                                                                                                                                                                                                                                                                                                                                                                                                                                                                                                                                                                                                                                                                                                                                                                                                                                                                                                                                                                                                                                                                                                                                                                                                                                                                                                                                                                                                                                                                                                |                     |                                                                                                                                                                                                                                                                                                                                                                                                                                                                                                                                                                                                                                                                                                                                                                                                                                                                                                                                                                                                                                                                                                                                                                                                                                                                                                                                                                                                                                                                                                                                                                                                                                                                                                                                                                                                                                                                                                                                                                                                                                                                                                                                |                                                                                                                                                                                                                                                                                                                                                                                                                                                                                                                                                                                                                                                                                                                                                                                                                                                                                                                                                                                                                                                                                                                                                                                                                                                                                                                                                                                                                                                                                                                                                                                                                                                                                                                                                                                                                                                                                                                                                                                                                                                                                                                                |            |           |                    |                                                                                                                                                                                                                                                                                                                                                                                                                                                                                                                                                                                                                                                                                                                                                                                                                                                                                                                                                                                                                                                                                                                                                                                                                                                                                                                                                                                                                                                                                                                                                                                                                                                                                                                                                                                                                                                                                                                                                                                                                                                                                                                                | 0                                                                                                                                                                                                                                                                                                                                                                                                                                                                                                                                                                                                                                                                                                                                                                                                                                                                                                                                                                                                                                                                                                                                                                                                                                                                                                                                                                                                                                                                                                                                                                                                                                                                                                                                                                                                                                                                                                                                                                                                                                                                                                                                                                                                                                                                                                                                                                                                                                                                                                                                                                                                                                                                                                                                                                     | 0        |                                                                                                                                                                                                                                                                                                                                                                                                                                                                                                                                                                                                                                                                                                                                                                                                                                                                                                                                                                                                                                                                                                                                                                                                                                                                                                                                                                                                                                                                                                                                                                                                                                                                                                                                                                                                                                                                                                                                                                                                                                                                                                                                |
| 917 Duval Street                         | 2   | 1.00          | 2.00       | Major          | 0         |           |                                                                                                                                                                                                                                                                                                                                                                                                                                                                                                                                                                                                                                                                                                                                                                                                                                                                                                                                                                                                                                                                                                                                                                                                                                                                                                                                                                                                                                                                                                                                                                                                                                                                                                                                                                                                                                                                                                                                                                                                                                                                                                                                |               |                                                                                                                                                                                                                                                                                                                                                                                                                                                                                                                                                                                                                                                                                                                                                                                                                                                                                                                                                                                                                                                                                                                                                                                                                                                                                                                                                                                                                                                                                                                                                                                                                                                                                                                                                                                                                                                                                                                                                                                                                                                                                                                                |                     |                                                                                                                                                                                                                                                                                                                                                                                                                                                                                                                                                                                                                                                                                                                                                                                                                                                                                                                                                                                                                                                                                                                                                                                                                                                                                                                                                                                                                                                                                                                                                                                                                                                                                                                                                                                                                                                                                                                                                                                                                                                                                                                                |                                                                                                                                                                                                                                                                                                                                                                                                                                                                                                                                                                                                                                                                                                                                                                                                                                                                                                                                                                                                                                                                                                                                                                                                                                                                                                                                                                                                                                                                                                                                                                                                                                                                                                                                                                                                                                                                                                                                                                                                                                                                                                                                |            |           |                    |                                                                                                                                                                                                                                                                                                                                                                                                                                                                                                                                                                                                                                                                                                                                                                                                                                                                                                                                                                                                                                                                                                                                                                                                                                                                                                                                                                                                                                                                                                                                                                                                                                                                                                                                                                                                                                                                                                                                                                                                                                                                                                                                | 0                                                                                                                                                                                                                                                                                                                                                                                                                                                                                                                                                                                                                                                                                                                                                                                                                                                                                                                                                                                                                                                                                                                                                                                                                                                                                                                                                                                                                                                                                                                                                                                                                                                                                                                                                                                                                                                                                                                                                                                                                                                                                                                                                                                                                                                                                                                                                                                                                                                                                                                                                                                                                                                                                                                                                                     | 0        | Existing building is not being elevated / Will require a parking variance                                                                                                                                                                                                                                                                                                                                                                                                                                                                                                                                                                                                                                                                                                                                                                                                                                                                                                                                                                                                                                                                                                                                                                                                                                                                                                                                                                                                                                                                                                                                                                                                                                                                                                                                                                                                                                                                                                                                                                                                                                                      |
| 524 Southard Street                      | 1   | 1.00          | 1.00       | Minor          | 0         |           |                                                                                                                                                                                                                                                                                                                                                                                                                                                                                                                                                                                                                                                                                                                                                                                                                                                                                                                                                                                                                                                                                                                                                                                                                                                                                                                                                                                                                                                                                                                                                                                                                                                                                                                                                                                                                                                                                                                                                                                                                                                                                                                                |               |                                                                                                                                                                                                                                                                                                                                                                                                                                                                                                                                                                                                                                                                                                                                                                                                                                                                                                                                                                                                                                                                                                                                                                                                                                                                                                                                                                                                                                                                                                                                                                                                                                                                                                                                                                                                                                                                                                                                                                                                                                                                                                                                |                     |                                                                                                                                                                                                                                                                                                                                                                                                                                                                                                                                                                                                                                                                                                                                                                                                                                                                                                                                                                                                                                                                                                                                                                                                                                                                                                                                                                                                                                                                                                                                                                                                                                                                                                                                                                                                                                                                                                                                                                                                                                                                                                                                |                                                                                                                                                                                                                                                                                                                                                                                                                                                                                                                                                                                                                                                                                                                                                                                                                                                                                                                                                                                                                                                                                                                                                                                                                                                                                                                                                                                                                                                                                                                                                                                                                                                                                                                                                                                                                                                                                                                                                                                                                                                                                                                                |            |           |                    |                                                                                                                                                                                                                                                                                                                                                                                                                                                                                                                                                                                                                                                                                                                                                                                                                                                                                                                                                                                                                                                                                                                                                                                                                                                                                                                                                                                                                                                                                                                                                                                                                                                                                                                                                                                                                                                                                                                                                                                                                                                                                                                                | 0                                                                                                                                                                                                                                                                                                                                                                                                                                                                                                                                                                                                                                                                                                                                                                                                                                                                                                                                                                                                                                                                                                                                                                                                                                                                                                                                                                                                                                                                                                                                                                                                                                                                                                                                                                                                                                                                                                                                                                                                                                                                                                                                                                                                                                                                                                                                                                                                                                                                                                                                                                                                                                                                                                                                                                     | 0        | Existing building is not being elevated / Will require a parking variance                                                                                                                                                                                                                                                                                                                                                                                                                                                                                                                                                                                                                                                                                                                                                                                                                                                                                                                                                                                                                                                                                                                                                                                                                                                                                                                                                                                                                                                                                                                                                                                                                                                                                                                                                                                                                                                                                                                                                                                                                                                      |
| 423 Front Street                         |     | 1.00          | 2.00       | Minor          | 0         |           |                                                                                                                                                                                                                                                                                                                                                                                                                                                                                                                                                                                                                                                                                                                                                                                                                                                                                                                                                                                                                                                                                                                                                                                                                                                                                                                                                                                                                                                                                                                                                                                                                                                                                                                                                                                                                                                                                                                                                                                                                                                                                                                                |               |                                                                                                                                                                                                                                                                                                                                                                                                                                                                                                                                                                                                                                                                                                                                                                                                                                                                                                                                                                                                                                                                                                                                                                                                                                                                                                                                                                                                                                                                                                                                                                                                                                                                                                                                                                                                                                                                                                                                                                                                                                                                                                                                |                     | 40                                                                                                                                                                                                                                                                                                                                                                                                                                                                                                                                                                                                                                                                                                                                                                                                                                                                                                                                                                                                                                                                                                                                                                                                                                                                                                                                                                                                                                                                                                                                                                                                                                                                                                                                                                                                                                                                                                                                                                                                                                                                                                                             |                                                                                                                                                                                                                                                                                                                                                                                                                                                                                                                                                                                                                                                                                                                                                                                                                                                                                                                                                                                                                                                                                                                                                                                                                                                                                                                                                                                                                                                                                                                                                                                                                                                                                                                                                                                                                                                                                                                                                                                                                                                                                                                                |            |           |                    |                                                                                                                                                                                                                                                                                                                                                                                                                                                                                                                                                                                                                                                                                                                                                                                                                                                                                                                                                                                                                                                                                                                                                                                                                                                                                                                                                                                                                                                                                                                                                                                                                                                                                                                                                                                                                                                                                                                                                                                                                                                                                                                                | 40                                                                                                                                                                                                                                                                                                                                                                                                                                                                                                                                                                                                                                                                                                                                                                                                                                                                                                                                                                                                                                                                                                                                                                                                                                                                                                                                                                                                                                                                                                                                                                                                                                                                                                                                                                                                                                                                                                                                                                                                                                                                                                                                                                                                                                                                                                                                                                                                                                                                                                                                                                                                                                                                                                                                                                    | 40       | Existing building is not being elevated / Will require a parking variance                                                                                                                                                                                                                                                                                                                                                                                                                                                                                                                                                                                                                                                                                                                                                                                                                                                                                                                                                                                                                                                                                                                                                                                                                                                                                                                                                                                                                                                                                                                                                                                                                                                                                                                                                                                                                                                                                                                                                                                                                                                      |
| TOTAL REQUESTED:                         | 9   |               | 9.00       |                |           |           |                                                                                                                                                                                                                                                                                                                                                                                                                                                                                                                                                                                                                                                                                                                                                                                                                                                                                                                                                                                                                                                                                                                                                                                                                                                                                                                                                                                                                                                                                                                                                                                                                                                                                                                                                                                                                                                                                                                                                                                                                                                                                                                                |               |                                                                                                                                                                                                                                                                                                                                                                                                                                                                                                                                                                                                                                                                                                                                                                                                                                                                                                                                                                                                                                                                                                                                                                                                                                                                                                                                                                                                                                                                                                                                                                                                                                                                                                                                                                                                                                                                                                                                                                                                                                                                                                                                |                     |                                                                                                                                                                                                                                                                                                                                                                                                                                                                                                                                                                                                                                                                                                                                                                                                                                                                                                                                                                                                                                                                                                                                                                                                                                                                                                                                                                                                                                                                                                                                                                                                                                                                                                                                                                                                                                                                                                                                                                                                                                                                                                                                |                                                                                                                                                                                                                                                                                                                                                                                                                                                                                                                                                                                                                                                                                                                                                                                                                                                                                                                                                                                                                                                                                                                                                                                                                                                                                                                                                                                                                                                                                                                                                                                                                                                                                                                                                                                                                                                                                                                                                                                                                                                                                                                                |            |           |                    |                                                                                                                                                                                                                                                                                                                                                                                                                                                                                                                                                                                                                                                                                                                                                                                                                                                                                                                                                                                                                                                                                                                                                                                                                                                                                                                                                                                                                                                                                                                                                                                                                                                                                                                                                                                                                                                                                                                                                                                                                                                                                                                                |                                                                                                                                                                                                                                                                                                                                                                                                                                                                                                                                                                                                                                                                                                                                                                                                                                                                                                                                                                                                                                                                                                                                                                                                                                                                                                                                                                                                                                                                                                                                                                                                                                                                                                                                                                                                                                                                                                                                                                                                                                                                                                                                                                                                                                                                                                                                                                                                                                                                                                                                                                                                                                                                                                                                                                       |          |                                                                                                                                                                                                                                                                                                                                                                                                                                                                                                                                                                                                                                                                                                                                                                                                                                                                                                                                                                                                                                                                                                                                                                                                                                                                                                                                                                                                                                                                                                                                                                                                                                                                                                                                                                                                                                                                                                                                                                                                                                                                                                                                |
| YEAR 6 AFFORDABLE-RATE BPAS APPLICATIONS |     |               |            |                |           |           |                                                                                                                                                                                                                                                                                                                                                                                                                                                                                                                                                                                                                                                                                                                                                                                                                                                                                                                                                                                                                                                                                                                                                                                                                                                                                                                                                                                                                                                                                                                                                                                                                                                                                                                                                                                                                                                                                                                                                                                                                                                                                                                                |               |                                                                                                                                                                                                                                                                                                                                                                                                                                                                                                                                                                                                                                                                                                                                                                                                                                                                                                                                                                                                                                                                                                                                                                                                                                                                                                                                                                                                                                                                                                                                                                                                                                                                                                                                                                                                                                                                                                                                                                                                                                                                                                                                |                     |                                                                                                                                                                                                                                                                                                                                                                                                                                                                                                                                                                                                                                                                                                                                                                                                                                                                                                                                                                                                                                                                                                                                                                                                                                                                                                                                                                                                                                                                                                                                                                                                                                                                                                                                                                                                                                                                                                                                                                                                                                                                                                                                |                                                                                                                                                                                                                                                                                                                                                                                                                                                                                                                                                                                                                                                                                                                                                                                                                                                                                                                                                                                                                                                                                                                                                                                                                                                                                                                                                                                                                                                                                                                                                                                                                                                                                                                                                                                                                                                                                                                                                                                                                                                                                                                                |            |           |                    |                                                                                                                                                                                                                                                                                                                                                                                                                                                                                                                                                                                                                                                                                                                                                                                                                                                                                                                                                                                                                                                                                                                                                                                                                                                                                                                                                                                                                                                                                                                                                                                                                                                                                                                                                                                                                                                                                                                                                                                                                                                                                                                                |                                                                                                                                                                                                                                                                                                                                                                                                                                                                                                                                                                                                                                                                                                                                                                                                                                                                                                                                                                                                                                                                                                                                                                                                                                                                                                                                                                                                                                                                                                                                                                                                                                                                                                                                                                                                                                                                                                                                                                                                                                                                                                                                                                                                                                                                                                                                                                                                                                                                                                                                                                                                                                                                                                                                                                       |          |                                                                                                                                                                                                                                                                                                                                                                                                                                                                                                                                                                                                                                                                                                                                                                                                                                                                                                                                                                                                                                                                                                                                                                                                                                                                                                                                                                                                                                                                                                                                                                                                                                                                                                                                                                                                                                                                                                                                                                                                                                                                                                                                |
| AFFORDABLE-RATE PROJECTS                 | _   | 0.70          | 0.70       |                | _         | 20        | -                                                                                                                                                                                                                                                                                                                                                                                                                                                                                                                                                                                                                                                                                                                                                                                                                                                                                                                                                                                                                                                                                                                                                                                                                                                                                                                                                                                                                                                                                                                                                                                                                                                                                                                                                                                                                                                                                                                                                                                                                                                                                                                              |               | -                                                                                                                                                                                                                                                                                                                                                                                                                                                                                                                                                                                                                                                                                                                                                                                                                                                                                                                                                                                                                                                                                                                                                                                                                                                                                                                                                                                                                                                                                                                                                                                                                                                                                                                                                                                                                                                                                                                                                                                                                                                                                                                              |                     |                                                                                                                                                                                                                                                                                                                                                                                                                                                                                                                                                                                                                                                                                                                                                                                                                                                                                                                                                                                                                                                                                                                                                                                                                                                                                                                                                                                                                                                                                                                                                                                                                                                                                                                                                                                                                                                                                                                                                                                                                                                                                                                                | -                                                                                                                                                                                                                                                                                                                                                                                                                                                                                                                                                                                                                                                                                                                                                                                                                                                                                                                                                                                                                                                                                                                                                                                                                                                                                                                                                                                                                                                                                                                                                                                                                                                                                                                                                                                                                                                                                                                                                                                                                                                                                                                              | _          | -         | 10                 | -                                                                                                                                                                                                                                                                                                                                                                                                                                                                                                                                                                                                                                                                                                                                                                                                                                                                                                                                                                                                                                                                                                                                                                                                                                                                                                                                                                                                                                                                                                                                                                                                                                                                                                                                                                                                                                                                                                                                                                                                                                                                                                                              | C.F.                                                                                                                                                                                                                                                                                                                                                                                                                                                                                                                                                                                                                                                                                                                                                                                                                                                                                                                                                                                                                                                                                                                                                                                                                                                                                                                                                                                                                                                                                                                                                                                                                                                                                                                                                                                                                                                                                                                                                                                                                                                                                                                                                                                                                                                                                                                                                                                                                                                                                                                                                                                                                                                                                                                                                                  |          |                                                                                                                                                                                                                                                                                                                                                                                                                                                                                                                                                                                                                                                                                                                                                                                                                                                                                                                                                                                                                                                                                                                                                                                                                                                                                                                                                                                                                                                                                                                                                                                                                                                                                                                                                                                                                                                                                                                                                                                                                                                                                                                                |
| 2303 Linda Avenue                        | 1   | 0.78          | 0.78       | Major          | 5         | 30        |                                                                                                                                                                                                                                                                                                                                                                                                                                                                                                                                                                                                                                                                                                                                                                                                                                                                                                                                                                                                                                                                                                                                                                                                                                                                                                                                                                                                                                                                                                                                                                                                                                                                                                                                                                                                                                                                                                                                                                                                                                                                                                                                |               |                                                                                                                                                                                                                                                                                                                                                                                                                                                                                                                                                                                                                                                                                                                                                                                                                                                                                                                                                                                                                                                                                                                                                                                                                                                                                                                                                                                                                                                                                                                                                                                                                                                                                                                                                                                                                                                                                                                                                                                                                                                                                                                                |                     |                                                                                                                                                                                                                                                                                                                                                                                                                                                                                                                                                                                                                                                                                                                                                                                                                                                                                                                                                                                                                                                                                                                                                                                                                                                                                                                                                                                                                                                                                                                                                                                                                                                                                                                                                                                                                                                                                                                                                                                                                                                                                                                                | 5                                                                                                                                                                                                                                                                                                                                                                                                                                                                                                                                                                                                                                                                                                                                                                                                                                                                                                                                                                                                                                                                                                                                                                                                                                                                                                                                                                                                                                                                                                                                                                                                                                                                                                                                                                                                                                                                                                                                                                                                                                                                                                                              | 5          | 5         | 10                 | 5                                                                                                                                                                                                                                                                                                                                                                                                                                                                                                                                                                                                                                                                                                                                                                                                                                                                                                                                                                                                                                                                                                                                                                                                                                                                                                                                                                                                                                                                                                                                                                                                                                                                                                                                                                                                                                                                                                                                                                                                                                                                                                                              | 65                                                                                                                                                                                                                                                                                                                                                                                                                                                                                                                                                                                                                                                                                                                                                                                                                                                                                                                                                                                                                                                                                                                                                                                                                                                                                                                                                                                                                                                                                                                                                                                                                                                                                                                                                                                                                                                                                                                                                                                                                                                                                                                                                                                                                                                                                                                                                                                                                                                                                                                                                                                                                                                                                                                                                                    | 65       |                                                                                                                                                                                                                                                                                                                                                                                                                                                                                                                                                                                                                                                                                                                                                                                                                                                                                                                                                                                                                                                                                                                                                                                                                                                                                                                                                                                                                                                                                                                                                                                                                                                                                                                                                                                                                                                                                                                                                                                                                                                                                                                                |
| 5220-5230 College Road                   | 104 | 1.00          | 104.00     | Major          | _         | 30        |                                                                                                                                                                                                                                                                                                                                                                                                                                                                                                                                                                                                                                                                                                                                                                                                                                                                                                                                                                                                                                                                                                                                                                                                                                                                                                                                                                                                                                                                                                                                                                                                                                                                                                                                                                                                                                                                                                                                                                                                                                                                                                                                |               |                                                                                                                                                                                                                                                                                                                                                                                                                                                                                                                                                                                                                                                                                                                                                                                                                                                                                                                                                                                                                                                                                                                                                                                                                                                                                                                                                                                                                                                                                                                                                                                                                                                                                                                                                                                                                                                                                                                                                                                                                                                                                                                                |                     |                                                                                                                                                                                                                                                                                                                                                                                                                                                                                                                                                                                                                                                                                                                                                                                                                                                                                                                                                                                                                                                                                                                                                                                                                                                                                                                                                                                                                                                                                                                                                                                                                                                                                                                                                                                                                                                                                                                                                                                                                                                                                                                                |                                                                                                                                                                                                                                                                                                                                                                                                                                                                                                                                                                                                                                                                                                                                                                                                                                                                                                                                                                                                                                                                                                                                                                                                                                                                                                                                                                                                                                                                                                                                                                                                                                                                                                                                                                                                                                                                                                                                                                                                                                                                                                                                |            |           |                    |                                                                                                                                                                                                                                                                                                                                                                                                                                                                                                                                                                                                                                                                                                                                                                                                                                                                                                                                                                                                                                                                                                                                                                                                                                                                                                                                                                                                                                                                                                                                                                                                                                                                                                                                                                                                                                                                                                                                                                                                                                                                                                                                | 30                                                                                                                                                                                                                                                                                                                                                                                                                                                                                                                                                                                                                                                                                                                                                                                                                                                                                                                                                                                                                                                                                                                                                                                                                                                                                                                                                                                                                                                                                                                                                                                                                                                                                                                                                                                                                                                                                                                                                                                                                                                                                                                                                                                                                                                                                                                                                                                                                                                                                                                                                                                                                                                                                                                                                                    | 30       |                                                                                                                                                                                                                                                                                                                                                                                                                                                                                                                                                                                                                                                                                                                                                                                                                                                                                                                                                                                                                                                                                                                                                                                                                                                                                                                                                                                                                                                                                                                                                                                                                                                                                                                                                                                                                                                                                                                                                                                                                                                                                                                                |
| 1721 Johnson Street                      | 1   | 0.78          | 0.78       | Major          | 5         |           |                                                                                                                                                                                                                                                                                                                                                                                                                                                                                                                                                                                                                                                                                                                                                                                                                                                                                                                                                                                                                                                                                                                                                                                                                                                                                                                                                                                                                                                                                                                                                                                                                                                                                                                                                                                                                                                                                                                                                                                                                                                                                                                                |               |                                                                                                                                                                                                                                                                                                                                                                                                                                                                                                                                                                                                                                                                                                                                                                                                                                                                                                                                                                                                                                                                                                                                                                                                                                                                                                                                                                                                                                                                                                                                                                                                                                                                                                                                                                                                                                                                                                                                                                                                                                                                                                                                |                     |                                                                                                                                                                                                                                                                                                                                                                                                                                                                                                                                                                                                                                                                                                                                                                                                                                                                                                                                                                                                                                                                                                                                                                                                                                                                                                                                                                                                                                                                                                                                                                                                                                                                                                                                                                                                                                                                                                                                                                                                                                                                                                                                |                                                                                                                                                                                                                                                                                                                                                                                                                                                                                                                                                                                                                                                                                                                                                                                                                                                                                                                                                                                                                                                                                                                                                                                                                                                                                                                                                                                                                                                                                                                                                                                                                                                                                                                                                                                                                                                                                                                                                                                                                                                                                                                                |            |           |                    |                                                                                                                                                                                                                                                                                                                                                                                                                                                                                                                                                                                                                                                                                                                                                                                                                                                                                                                                                                                                                                                                                                                                                                                                                                                                                                                                                                                                                                                                                                                                                                                                                                                                                                                                                                                                                                                                                                                                                                                                                                                                                                                                | 5                                                                                                                                                                                                                                                                                                                                                                                                                                                                                                                                                                                                                                                                                                                                                                                                                                                                                                                                                                                                                                                                                                                                                                                                                                                                                                                                                                                                                                                                                                                                                                                                                                                                                                                                                                                                                                                                                                                                                                                                                                                                                                                                                                                                                                                                                                                                                                                                                                                                                                                                                                                                                                                                                                                                                                     | 5        |                                                                                                                                                                                                                                                                                                                                                                                                                                                                                                                                                                                                                                                                                                                                                                                                                                                                                                                                                                                                                                                                                                                                                                                                                                                                                                                                                                                                                                                                                                                                                                                                                                                                                                                                                                                                                                                                                                                                                                                                                                                                                                                                |
| TOTAL REQUESTED:                         | 106 |               | 105.56     |                |           |           |                                                                                                                                                                                                                                                                                                                                                                                                                                                                                                                                                                                                                                                                                                                                                                                                                                                                                                                                                                                                                                                                                                                                                                                                                                                                                                                                                                                                                                                                                                                                                                                                                                                                                                                                                                                                                                                                                                                                                                                                                                                                                                                                |               |                                                                                                                                                                                                                                                                                                                                                                                                                                                                                                                                                                                                                                                                                                                                                                                                                                                                                                                                                                                                                                                                                                                                                                                                                                                                                                                                                                                                                                                                                                                                                                                                                                                                                                                                                                                                                                                                                                                                                                                                                                                                                                                                |                     |                                                                                                                                                                                                                                                                                                                                                                                                                                                                                                                                                                                                                                                                                                                                                                                                                                                                                                                                                                                                                                                                                                                                                                                                                                                                                                                                                                                                                                                                                                                                                                                                                                                                                                                                                                                                                                                                                                                                                                                                                                                                                                                                |                                                                                                                                                                                                                                                                                                                                                                                                                                                                                                                                                                                                                                                                                                                                                                                                                                                                                                                                                                                                                                                                                                                                                                                                                                                                                                                                                                                                                                                                                                                                                                                                                                                                                                                                                                                                                                                                                                                                                                                                                                                                                                                                |            |           |                    |                                                                                                                                                                                                                                                                                                                                                                                                                                                                                                                                                                                                                                                                                                                                                                                                                                                                                                                                                                                                                                                                                                                                                                                                                                                                                                                                                                                                                                                                                                                                                                                                                                                                                                                                                                                                                                                                                                                                                                                                                                                                                                                                |                                                                                                                                                                                                                                                                                                                                                                                                                                                                                                                                                                                                                                                                                                                                                                                                                                                                                                                                                                                                                                                                                                                                                                                                                                                                                                                                                                                                                                                                                                                                                                                                                                                                                                                                                                                                                                                                                                                                                                                                                                                                                                                                                                                                                                                                                                                                                                                                                                                                                                                                                                                                                                                                                                                                                                       |          |                                                                                                                                                                                                                                                                                                                                                                                                                                                                                                                                                                                                                                                                                                                                                                                                                                                                                                                                                                                                                                                                                                                                                                                                                                                                                                                                                                                                                                                                                                                                                                                                                                                                                                                                                                                                                                                                                                                                                                                                                                                                                                                                |