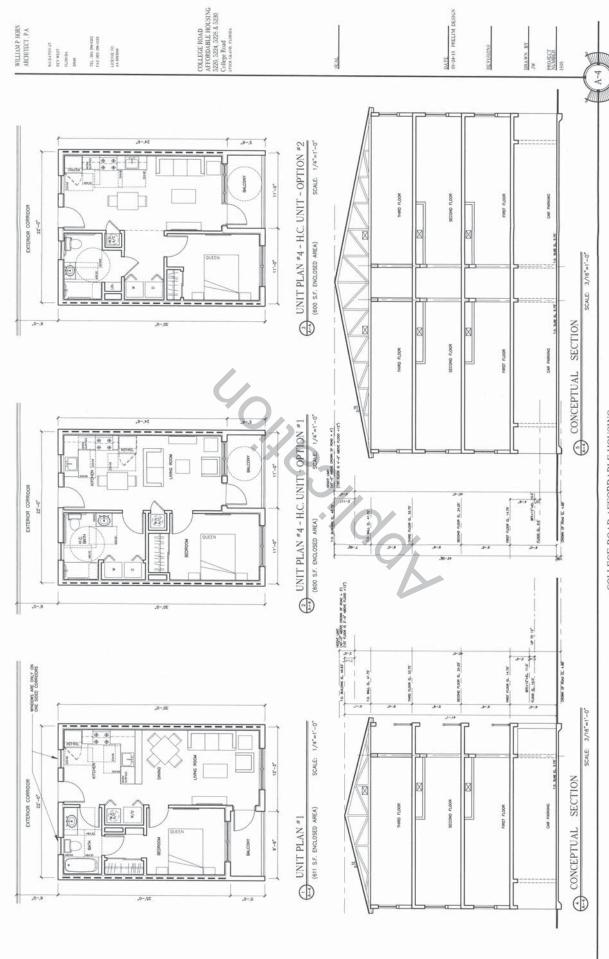

IDED  |
|     | 10x OF R  | 75 SPACES |
|     | REDUINED: | PROPOSED  |
| DE: |           |           |

| 10% OF REQUIRED CAR SPACES | 208 x 0.10= 20.8 (21 SPACES)<br>75 SPACES PROVIDED |  |
|----------------------------|----------------------------------------------------|--|
| SEQUIPED:                  | новозер.                                           |  |

DRAWN BY JW PROJECT NUMBER 1805

COLLEGE ROAD AFFORDABLE HOUSING 5220, 5224, 5228 & 5230 College Road STOCK ISLAND. FLORIDA

DATE 05-24-15 PRELIM DESIGN

PROJECT NUMBER 1505





3 GOOGLE AERIAL SITE PLAN

SIE PLAN BASED ON INFORMATION OBTAINED FROM SURVEY PREPARED BY FLORIDA KEYS LAND SURVEYING, DATED ON 07-03-18

SCALE: 1"=40"-0"

COLLEGE ROAD AFFORDABLE HOUSING 5220, 5224, 5228 & 5230 College Road STOCK ISLAND. FLORIDA









COLLEGE ROAD AFFORDABLE HOUSING 5220, 5224, 5228 & 5230 College Road STOCK ISLAND, FLORIDA



COLLEGE RD. HOUSING NA DECEMBER AND THE TRANSPORTED FOR SHAPE AND SHAPE AND



## COLLEGE RD. HOUSING 5220, 5224, 5228 5230 COLLEGE RD. STOCK ISLAND, FL.





(2) RENDERING 2

# COLLEGE RD. HOUSING 5220, 5224, 5228, 5230 COLLEGE RD. STOCK ISLAND, FL.









GREGORY S. OROPEZA | ADELE VIRGINIA STONES | SUSAN M. CARDENAS

#### VIA HAND DELIVERY

November 13, 2018

Patrick Wright, Director of Planning City of Key West Planning Department 1300 White Street Key West, FL 33040

RE: Request for Accessory Unit Building Permit Allocation System Allocations for

1721 Johnson Street, Key West, Florida 33040:

Dear Mr. Wright:

Please allow this correspondence to serve as an application for one (1) access