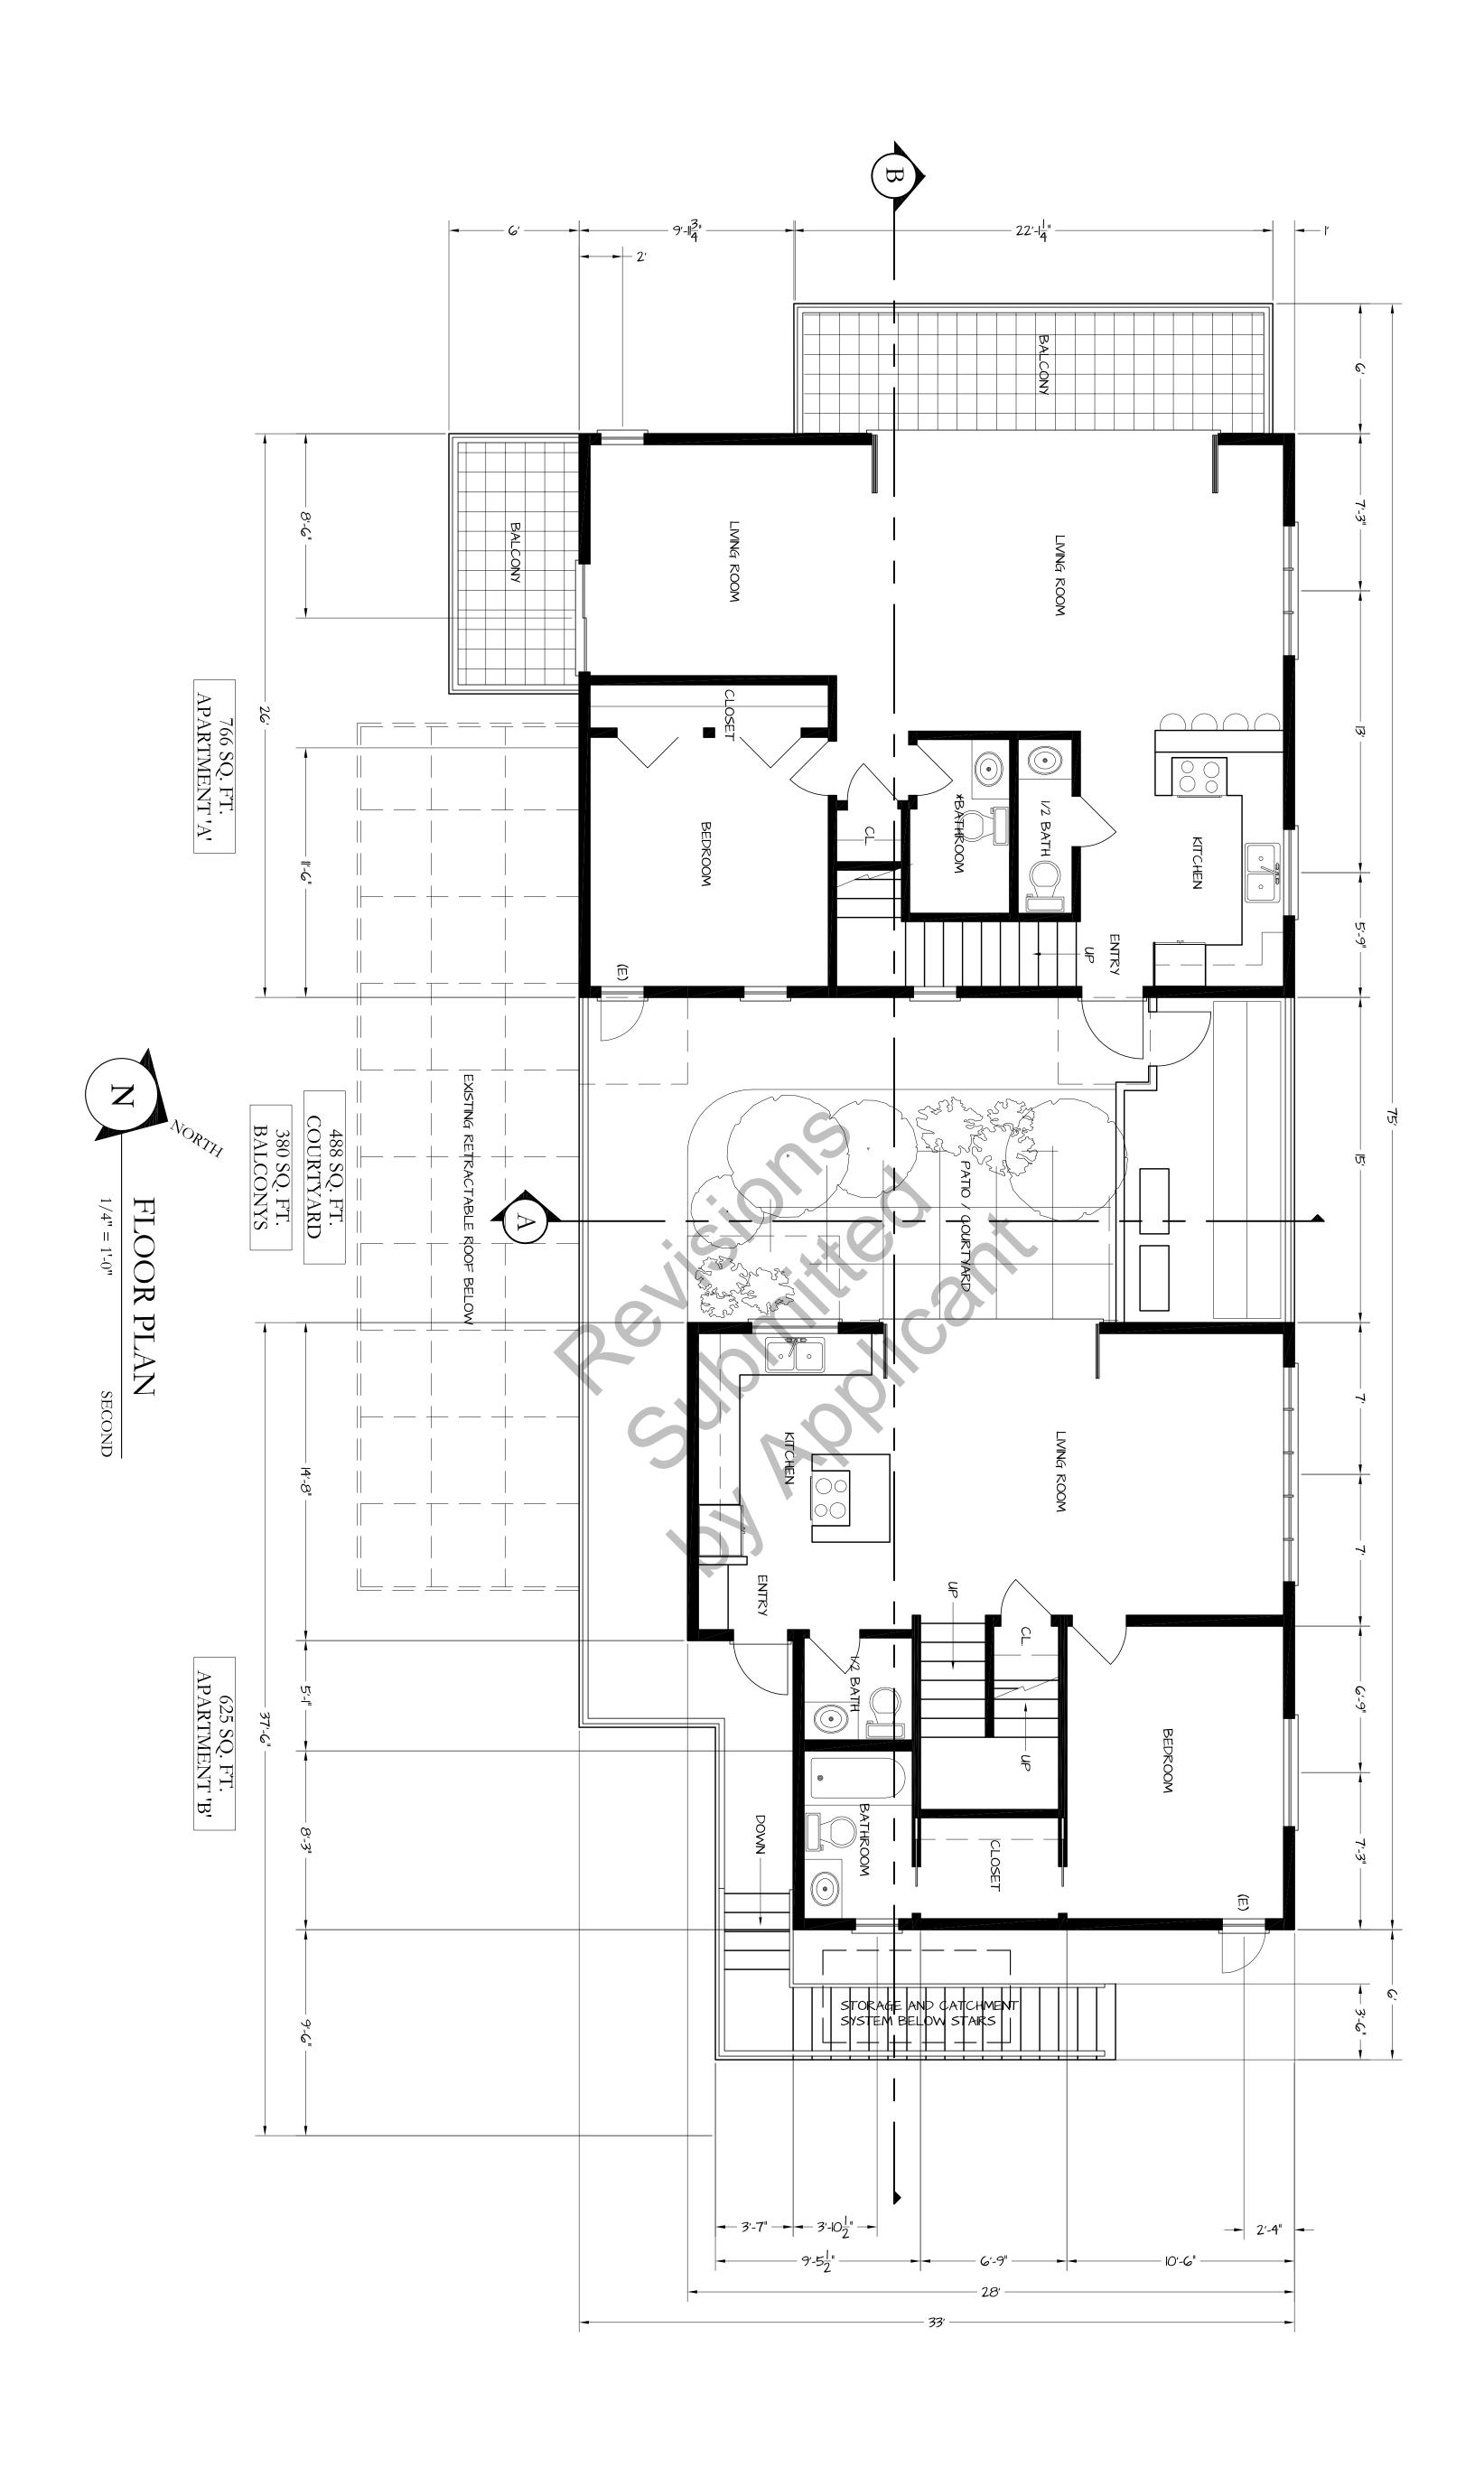

|
| INDIDE OF ALK BOOMED VET TODEN. DETOTED OF SHOUDED                                                                                                                                                                                                                                                                                                                                                                                                  |

Name of Acknowledger typed, printed or stamped

FF913801

Commission Number, if any



ROOF PLAN

1/8" = 1'-0"

LIAM ROWA ARCHITECTURE

PROJECT NO :

This project is designed in accordance with A.S.C.E. 7-10 to resist wind loads 180

mph (gusts) (Exposure C)

12/29/2017 DATE: 8/4/2017

of 5











 $\mathcal{U}$ 

12/29/2017 8/4/2017

W I L L I A M ROWA N 321 PEACON LANE 305 296 3784 KEY WEST, FLORIDA FLORIDA LICENSE AR-0017751

2ND & 3RD FLOOR ADDITION

917 DUVAL STREET KEY WEST, FLORIDA 33040



Cachein



## **Building Permit Allocation System (BPAS) Application**

(Year 6: July 1, 2018 – June 30, 2019)

City of Key West, Florida • Planning Department

1300 White Street • Key West, Florida 33040-4602 • 305-809-3720 • www.cityd



Application Fee: \$1,000.00

| Mailing Address: 524 Southard Street                                   |           | 00040                                |
|------------------------------------------------------------------------|-----------|--------------------------------------|
| City: Key West