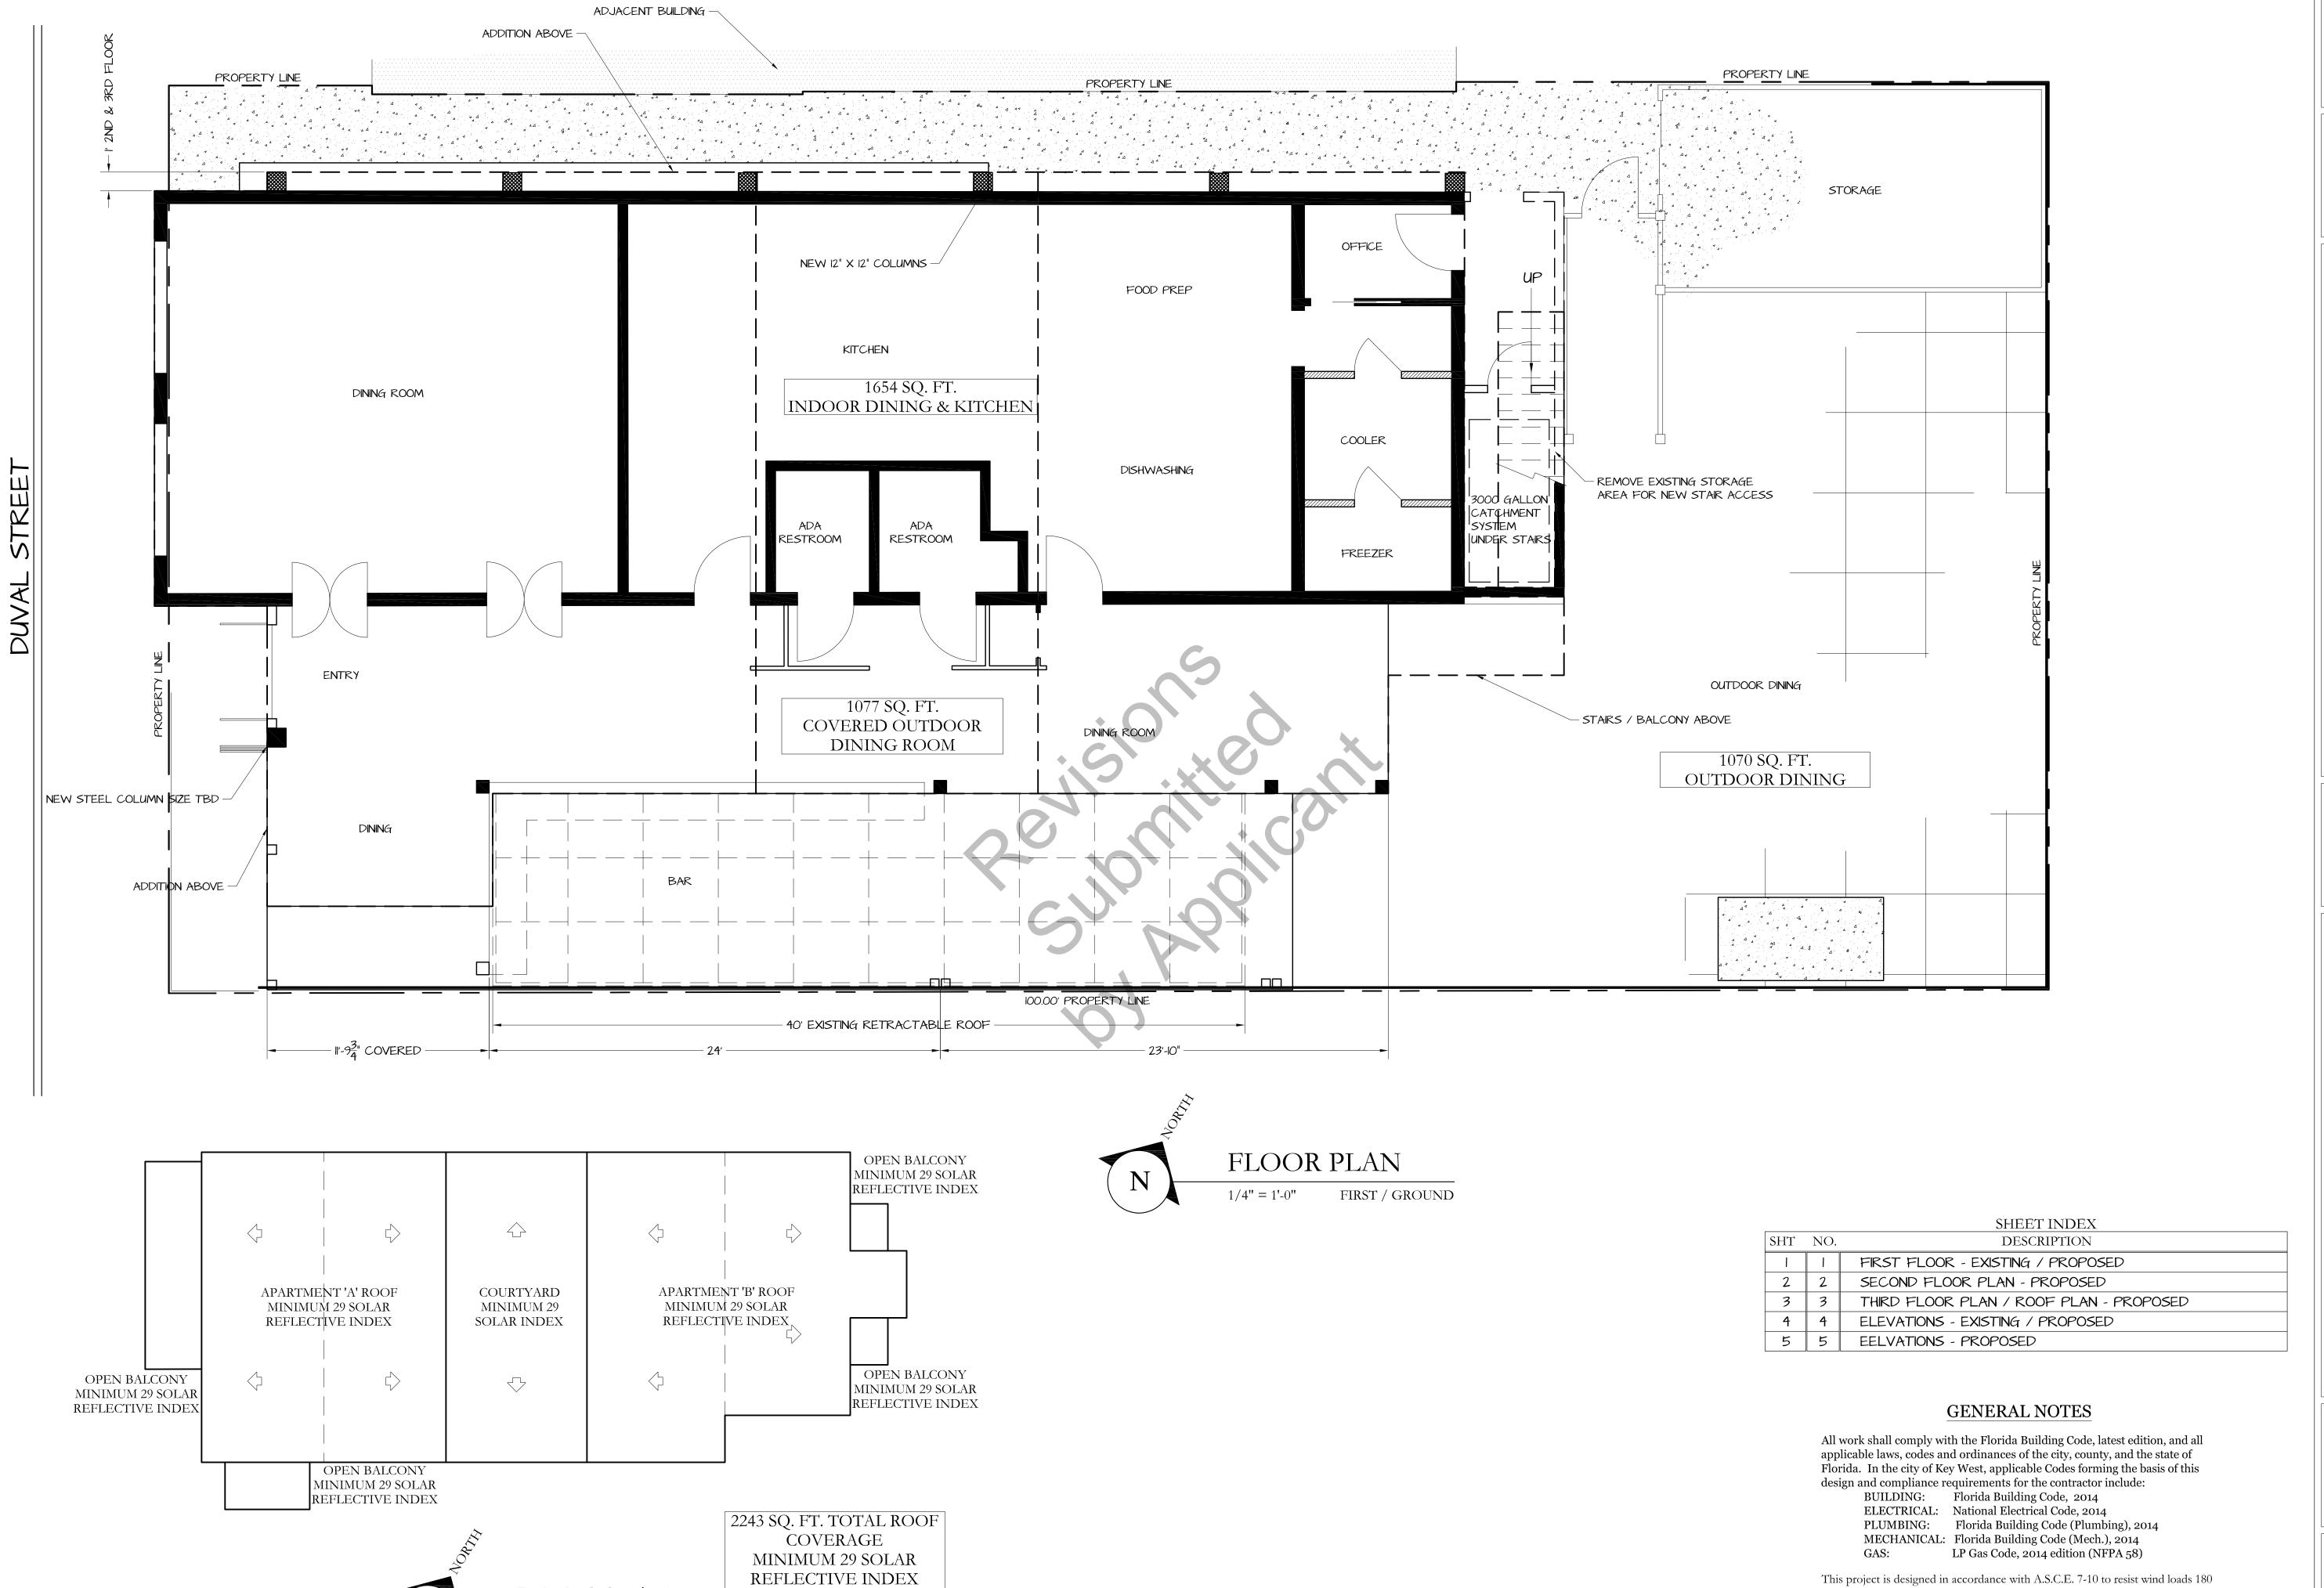

|
| INDIDE OF ALK BOOMED VET TODEN. DETOTED OF SHOUDED                                                                                                                                                                                                                                                                                                                                                                                                  |

Name of Acknowledger typed, printed or stamped

FF913801

Commission Number, if any



ROOF PLAN

1/8" = 1'-0"

LIAM ROWA ARCHITECTURE

PROJECT NO :

This project is designed in accordance with A.S.C.E. 7-10 to resist wind loads 180

mph (gusts) (Exposure C)

12/29/2017 DATE: 8/4/2017

of 5











 $\mathcal{U}$ 

12/29/2017 8/4/2017

W I L L I A M ROWA N 321 PEACON LANE 305 296 3784 KEY WEST, FLORIDA FLORIDA LICENSE AR-0017751

2ND & 3RD FLOOR ADDITION

917 DUVAL STREET KEY WEST, FLORIDA 33040



Cachein



## **Building Permit Allocation System (BPAS) Application**

(Year 6: July 1, 2018 – June 30, 2019)

City of Key West, Florida • Planning Department

1300 White Street • Key West, Florida 33040-4602 • 305-809-3720 • www.cityd



Application Fee: \$1,000.00

| Mailing Address: 524 Southard Street                                   |           | 00040