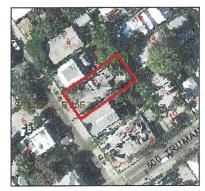

ft.                           | 5 ft. 7 in.         | 5 ft. 7 in.                       |
| Setback – Rear         | 15 ft.                          | 22 ft. 7 in.        | 22 ft. 7 in.                      |
| Parking                | 2 auto                          | 0 <                 | Variance for bicycle substitution |

#### LOCATION:

This commercial property is located along the 900 block of Duval Street between Truman Avenue and Olivia Street. It is within the historic downtown commercial core and within the HRCC-3 zoning district.

#### **LEGAL DESCRIPTION:**

On the island of Key West and known as William A Whitehead's Map of said Island, delineated in February, A.D., 1829, as part of Tract 4, but better described as a part of Lot 6 in Square 8, of said Tract 4, according to



Gwynn's diagram, recorded in Plat Book "H", Page 669 of Monroe County, Florida Public Records and Wall's addition of Tract as recorded in Deed Book "E", Page 245 of Monroe County Public Records.

#### FLOOD ZONE:

According to the 2005 FEMA Flood Insurance Map, the property is located within the X-Zone. This means the property is is considered to be in an area determined to be outside the 500 -year floodplain and out outside of the 1% and 0.2% annual chance floodplain. No base flood elevations or base flood depths are mandated within these zones.



<sup>&</sup>lt;sup>2</sup> According to the Monroe County Property Appraiser's Records

#### **FUTURE LAND USE MAP DESIGNATION ("FLUM"):**

The property's FLUM designation is Historic Commercial ("HC").

Policy 1-1.1.8: Allowed Uses in the Hi