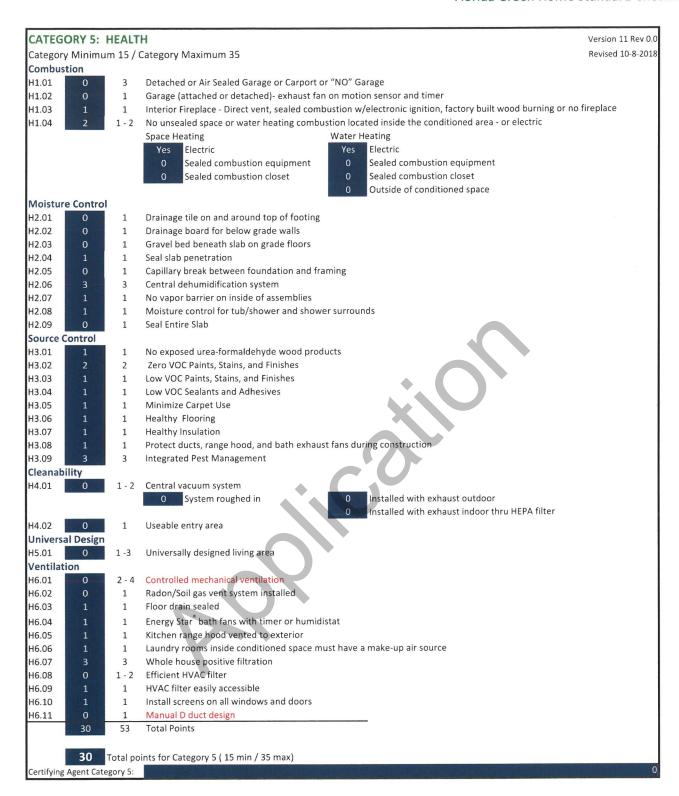

| 1            | Total po | ints for Category 4 ( 5 min / 30 max)                                                                                                                                                                                            |
| Certifyin | g Agent Cate |          |                                                                                                                                                                                                                                  |
|           |              |          |                                                                                                                                                                                                                                  |







| Category N<br>Componer<br>M1.01<br>M1.02<br>M1.03<br>M1.04<br>M1.05<br>M1.06<br>M1.07 |               | n 10 / (<br>1<br>2 - 3 | Category Maximum 35  Recycled content roof material                                              | Revised 10-8-2018 |
|---------------------------------------------------------------------------------------|---------------|------------------------|--------------------------------------------------------------------------------------------------|-------------------|
| M1.01<br>M1.02<br>M1.03<br>M1.04<br>M1.05<br>M1.06                                    | nts<br>1<br>2 | 1                      |                                                                                                  |                   |
| M1.01<br>M1.02<br>M1.03<br>M1.04<br>M1.05<br