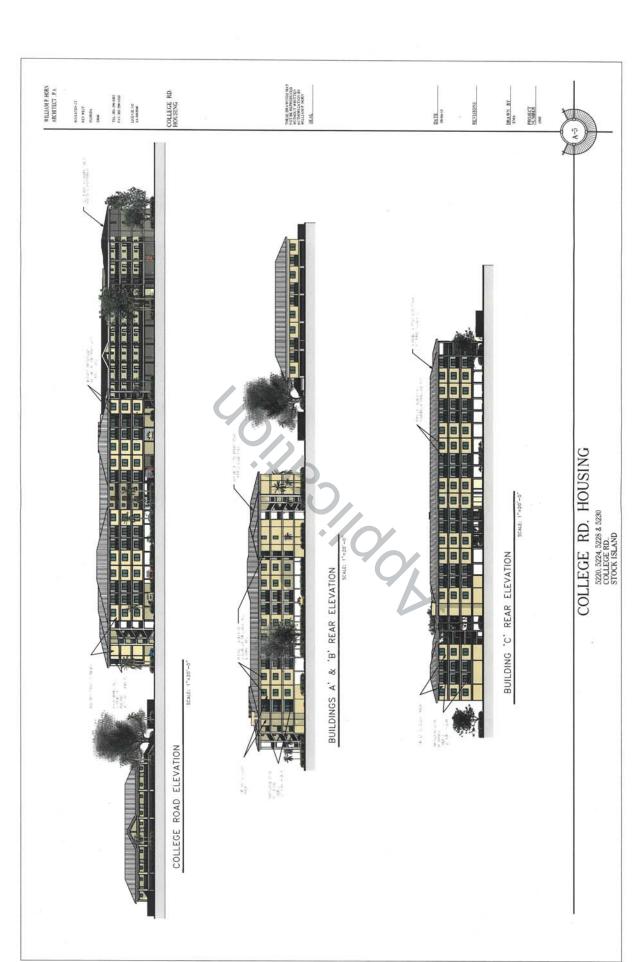

|

| 10% OF REQUIRED CAR SPACES | 208 x 0.10= 20.8 (21 SPACES)<br>75 SPACES PROVIDED |  |
|----------------------------|----------------------------------------------------|--|
| SEQUIPED:                  | новозер.                                           |  |

DRAWN BY JW PROJECT NUMBER 1805

COLLEGE ROAD AFFORDABLE HOUSING 5220, 5224, 5228 & 5230 College Road STOCK ISLAND. FLORIDA

DATE 05-24-15 PRELIM DESIGN

PROJECT NUMBER 1505





3 GOOGLE AERIAL SITE PLAN

SIE PLAN BASED ON INFORMATION OBTAINED FROM SURVEY PREPARED BY FLORIDA KEYS LAND SURVEYING, DATED ON 07-03-18

SCALE: 1"=40"-0"

COLLEGE ROAD AFFORDABLE HOUSING 5220, 5224, 5228 & 5230 College Road STOCK ISLAND. FLORIDA









COLLEGE ROAD AFFORDABLE HOUSING 5220, 5224, 5228 & 5230 College Road STOCK ISLAND, FLORIDA



COLLEGE RD. HOUSING NA DECEMBER AND THE TRANSPORTED FOR SHAPE AND SHAPE AND



## COLLEGE RD. HOUSING 5220, 5224, 5228 5230 COLLEGE RD. STOCK ISLAND, FL.





(2) RENDERING 2

# COLLEGE RD. HOUSING 5220, 5224, 5228, 5230 COLLEGE RD. STOCK ISLAND, FL.









GREGORY S. OROPEZA | ADELE VIRGINIA STONES | SUSAN M. CARDENAS

#### VIA HAND DELIVERY

November 13, 2018

Patrick Wright, Director of Planning City of Key West Planning Department 1300 White Street Key West, FL 33040

RE: Request for Accessory Unit Building Permit Allocation System Allocations for

1721 Johnson Street, Key West, Florida 33040:

Dear Mr. Wright:

Please allow this correspondence to serve as an application for one (1) accessory residential Building Permit Allocation System ("BPAS") unit (the "BPAS Unit") on behalf of