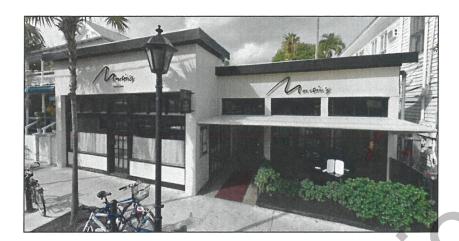

108-240).
- 5. Flood Elevation Certificates (New Construction) (Section 34-127).
- 6. Copy of City licensing records for existing units.
  - 7. Signed and Notarized Verification and Authorization Forms (*Exhibit A*).
- ✓ 8. Existing and Proposed Site Plan and Floor Plan (Section 108-237) that shall include a completed site Data Table (*Exhibit B*).
- 9. Completed BPAS Estimated Score Sheet and Estimated Total Points to be achieved (Exhibit C).
- 10. Signed and Notarized BPAS Certification Form (*Exhibit D*).
- 11. Copy of LEED or FGBC Score Sheet (*Exhibit E*) or a copy of the required energy and water baseline report as described in Attachment 2. Solution Statement (b.) B above.

# **BPAS Application**

#### **Martins on Duval**

917 Duval Street, Key West, Florida (RE#00017810-000000)





This application is a request for 2 market-rate BPAS allocations to construct two new residential units as a two-story addition above an existing one story commercial structure.

# DESCRIPTION OF PROPOSED DEVELOPMENT AND USE: Sec. 108-227 - 108-228

#### Identification of Key Persons:

Name of development:

Owners Authorized Agent:

Scale:

As noted on Plans

Preparation and revision dates:

Location:

Owner:

Architect/ Engineer:

Surveyor:

Legal and Equitable Owners:

Martins on Duval

Martins on Duval, LLC.

Martins on Duval, LLC.

Martins on Duval, LLC, Martin Busam

#### Project Description (Sec. 108-229):

Martins Restaurant is located at 917 Duval Street within the HRCC-3 zoning district and the historic commercial pedestrian-oriented area. The commercial structure is listed as