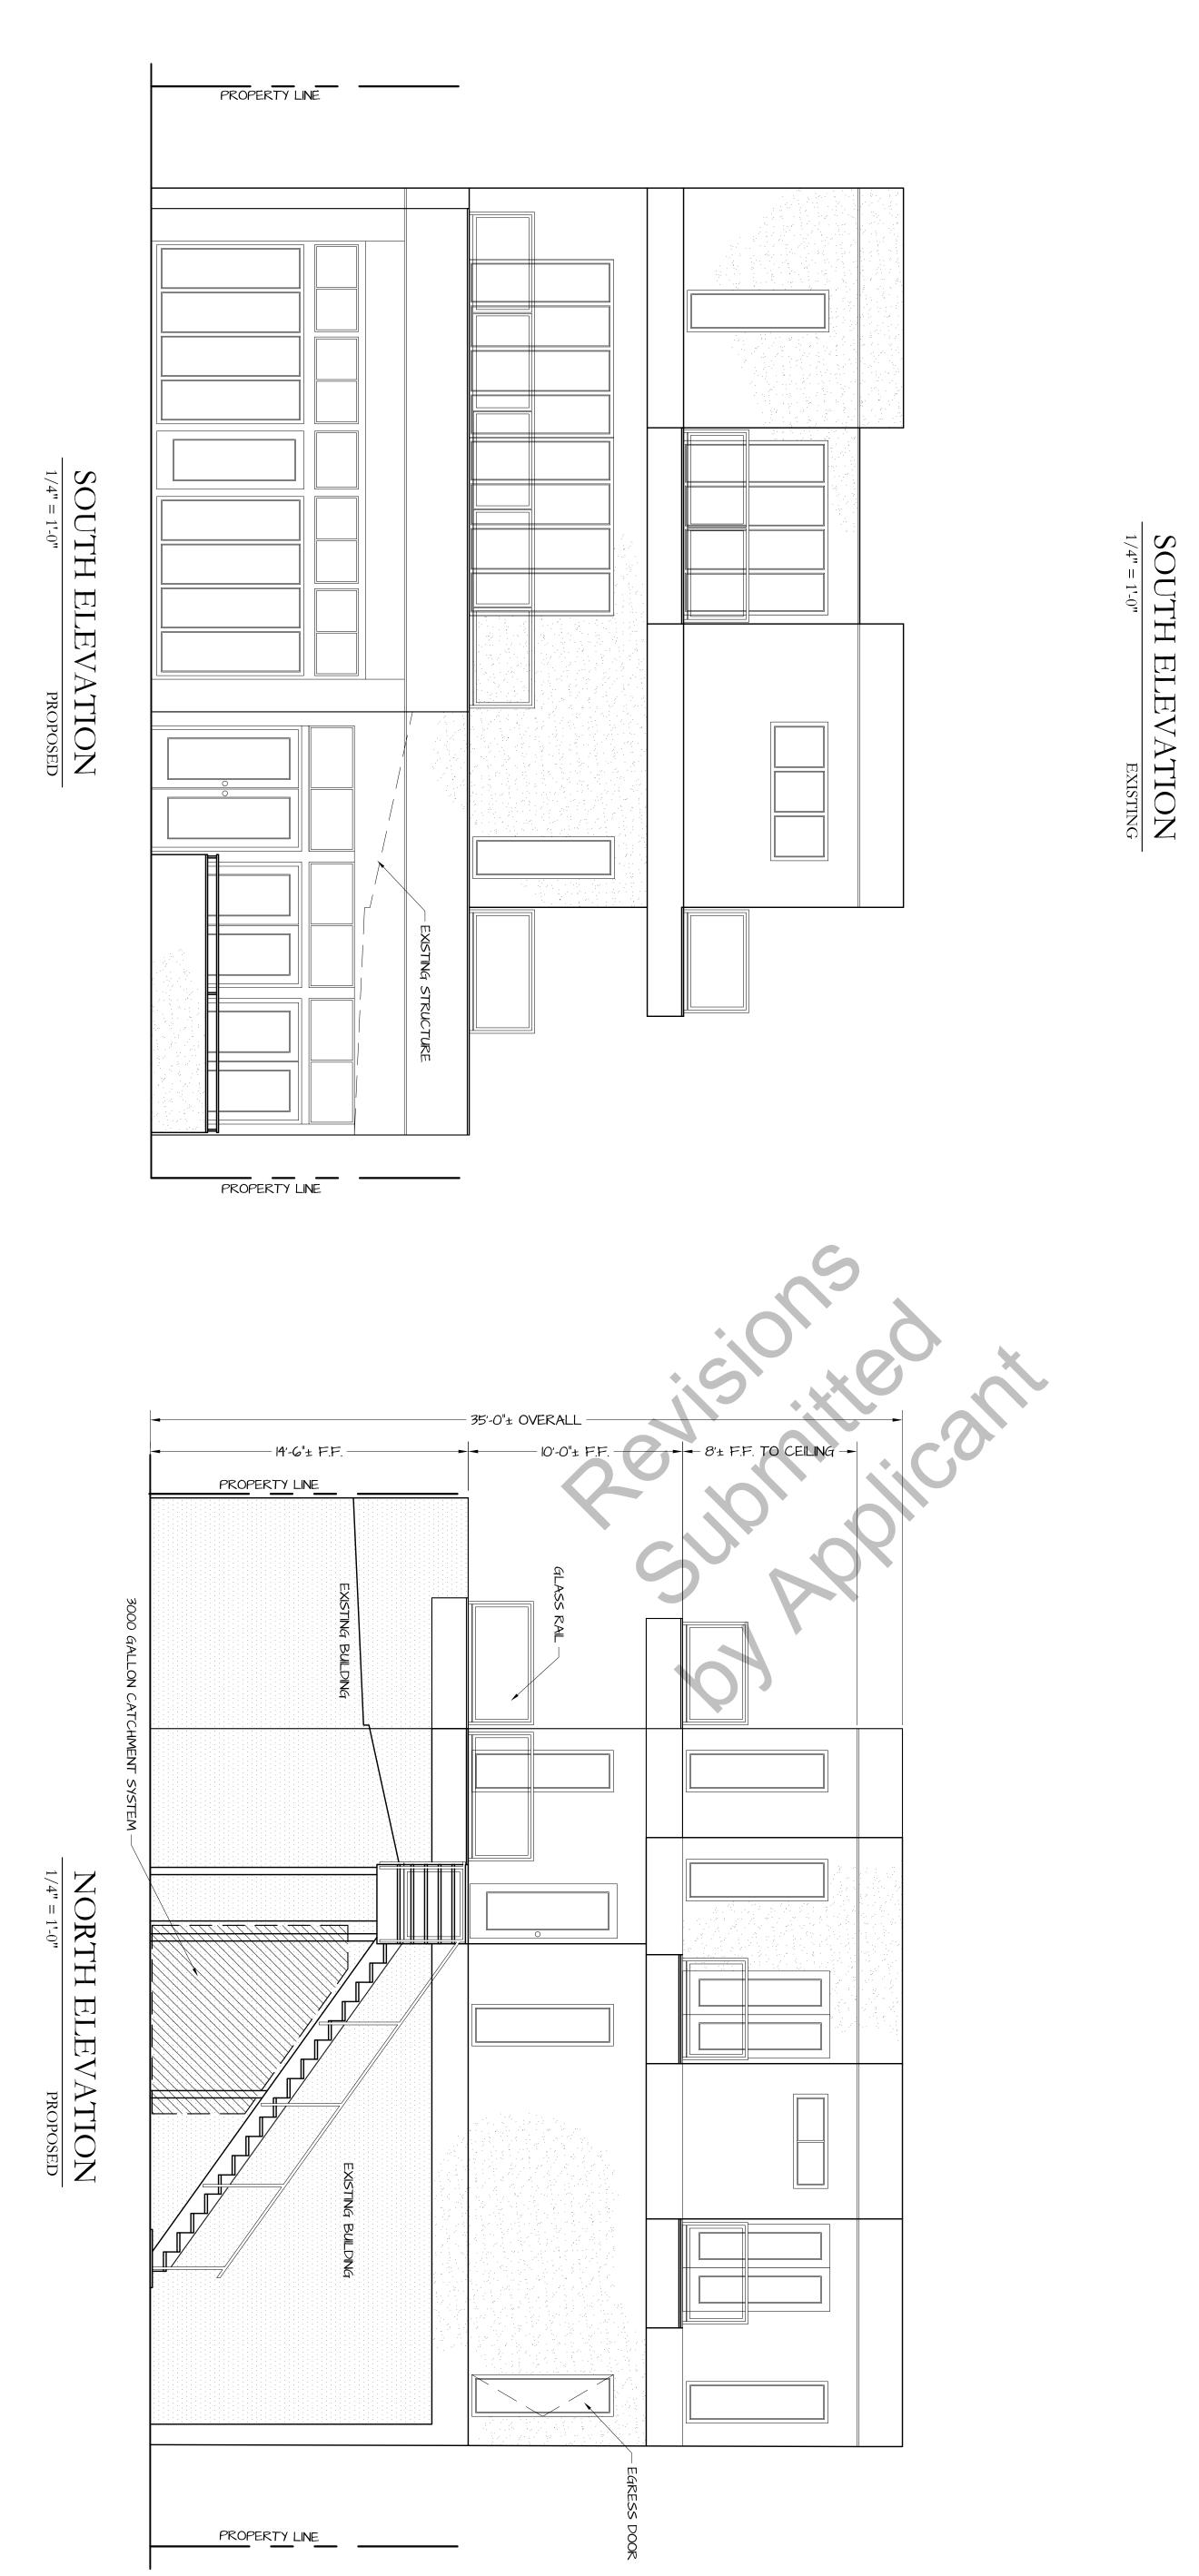

|
| INDIDE OF ALK BOOMED VET TODEN. DETOTED OF SHOUDED                                                                                                                                                                                                                                                                                                                                                                                                  |

Name of Acknowledger typed, printed or stamped

FF913801

Commission Number, if any



ROOF PLAN

1/8" = 1'-0"

LIAM ROWA ARCHITECTURE

PROJECT NO :

This project is designed in accordance with A.S.C.E. 7-10 to resist wind loads 180

mph (gusts) (Exposure C)

12/29/2017 DATE: 8/4/2017

of 5











 $\mathcal{U}$ 

12/29/2017 8/4/2017

W I L L I A M ROWA N 321 PEACON LANE 305 296 3784 KEY WEST, FLORIDA FLORIDA LICENSE AR-0017751

2ND & 3RD FLOOR ADDITION

917 DUVAL STREET KEY WEST, FLORIDA 33040



Cachein



## **Building Permit Allocation System (BPAS) Application**

(Year 6: July 1, 2018 – June 30, 2019)

City of Key West, Florida • Planning Department

1300 White Street • Key West, Florida 33040-4602 • 305-809-3720 • www.cityd



Application Fee: \$1,000.00

| Mailing Address: 524 Southard Street                                   |           | 00040                                |
|------------------------------------------------------------------------|-----------|--------------------------------------|
| City: Key West