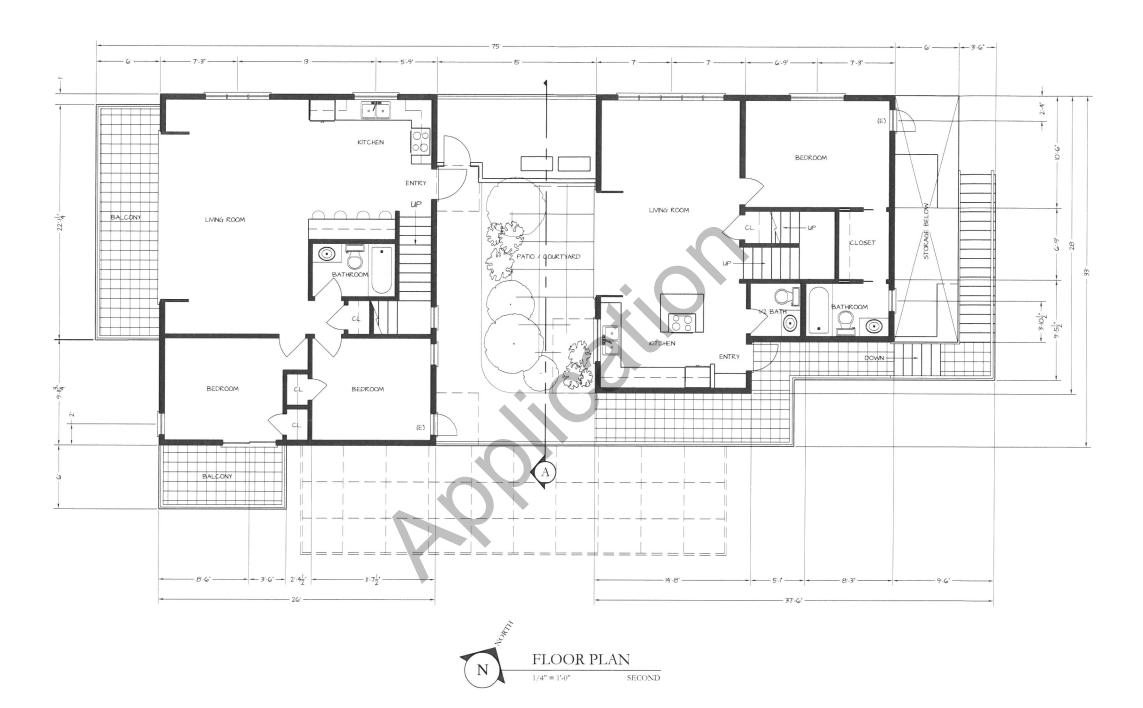

|
| Total Need:                     | 120             | The Total Need number will automatically adjust as points are earned for each criteria in the checklist. |
| Certified Home Score            | 104             |                                                                                                          |
| Certification Level:            | Bronze          | Home Address<br>0<br>0                                                                                   |







MARTINS RESTAURANT 2ND & 3RD FLOOR ADDITION 917 DUVAL STREET KEY WEST, FLORIDA 33040

W I L L I A M ROWA N
321 PEACON LANE
362 296 7594
FLORIDA LICENSE ARAGOTZSI

PROJECT NO

DATE : 8/4/2017

1 1 of 5



MARTINS RESTAURANT 2ND & 3RD FLOOR ADDITION

KEY WEST, FLORIDA 33040

917 DUVAL STREET

W ILLIAM ROWA NA ARCHITECTURE
382 296 3754
REYWEST, FLORIDA
REYWEST, FLORIDA
REYWEST, FLORIDA
REYWEST, FLORIDA
REAGON LIANE

PROJECT NO

DATE 8/4/2017

2 of 5



FLOOR PLAN

1/4" = 1'-0" THIRD

MARTINS RESTAURANT 2ND & 3RD FLOOR ADDITION 917 DUVAL STREET KEY WEST, FLORIDA 33040

W ILLIAM ROWA N
SZIPEACONLANE
SZI PEACONLANE
FLORIDA LICENSE ARGONTSI

PROJECT NO

DATE 8/4/2017

3

3 OF 5



### SOUTH ELEVATION 1/4" = 1'-0" EXISTING



MARTINS RESTAURANT
2ND & 3RD FLOOR ADDITION
917 DUVAL STREET KEY WIEST, FLORIDA 33040

W I L L I A M ROWA N
ARCHITECTURE
382 296 3784
PEACON LANE
PEACON

PROJECT NO

DATE 8/4/2017

4

4 of 5



MARTINS RESTAURANT 2ND & 3RD FLOOR ADDITION KEY WEST, FLORIDA 33040

917 DUVAL S