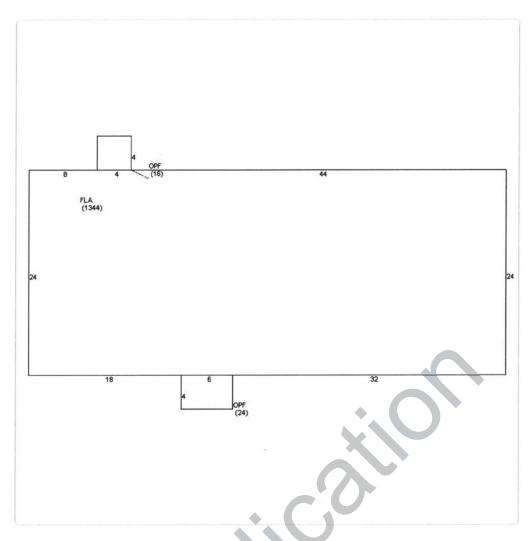

#### CITY OF KEY WEST BUILDING PERMIT ALLOCATION SYSTEM (BPAS)

| YEAR 6 RANKINGS                          |     | gred          | - Gingle F | Relivinit less | JI Facto  | enovatic  | n ether time the transfer of t | higher        | than the transfer to the trans | afforday            | entage da de la como d | ine which the land is the land in the land is the land in the land | ne which   | Ontributi | on to the edical F | Lapp of Lapp o | ree fur<br>Residente<br>Residente<br>Residente<br>Residente<br>Residente<br>Residente<br>Residente<br>Residente<br>Residente<br>Residente<br>Residente<br>Residente<br>Residente<br>Residente<br>Residente<br>Residente<br>Residente<br>Residente<br>Residente<br>Residente<br>Residente<br>Residente<br>Residente<br>Residente<br>Residente<br>Residente<br>Residente<br>Residente<br>Residente<br>Residente<br>Residente<br>Residente<br>Residente<br>Residente<br>Residente<br>Residente<br>Residente<br>Residente<br>Residente<br>Residente<br>Residente<br>Residente<br>Residente<br>Residente<br>Residente<br>Residente<br>Residente<br>Residente<br>Residente<br>Residente<br>Residente<br>Residente<br>Residente<br>Residente<br>Residente<br>Residente<br>Residente<br>Residente<br>Residente<br>Residente<br>Residente<br>Residente<br>Residente<br>Residente<br>Residente<br>Residente<br>Residente<br>Residente<br>Residente<br>Residente<br>Residente<br>Residente<br>Residente<br>Residente<br>Residente<br>Residente<br>Residente<br>Residente<br>Residente<br>Residente<br>Residente<br>Residente<br>Residente<br>Residente<br>Residente<br>Residente<br>Residente<br>Residente<br>Residente<br>Residente<br>Residente<br>Residente<br>Residente<br>Residente<br>Residente<br>Residente<br>Residente<br>Residente<br>Residente<br>Residente<br>Residente<br>Residente<br>Residente<br>Residente<br>Residente<br>Residente<br>Residente<br>Residente<br>Residente<br>Residente<br>Residente<br>Residente<br>Residente<br>Residente<br>Residente<br>Residente<br>Residente<br>Residente<br>Residente<br>Residente<br>Residente<br>Residente<br>Residente<br>Residente<br>Residente<br>Residente<br>Residente<br>Residente<br>Residente<br>Residente<br>Residente<br>Residente<br>Residente<br>Residente<br>Residente<br>Residente<br>Residente<br>Residente<br>Residente<br>Residente<br>Residente<br>Residente<br>Residente<br>Residente<br>Residente<br>Residente<br>Residente<br>Residente<br>Residente<br>Residente<br>Residente<br>Residente<br>Residente<br>Residente<br>Residente<br>Residente<br>Residente<br>Residente<br>Residente<br>Residente<br>Residente<br>Residente<br>Residente<br>Residente<br>Residente<br>Residente<br>Residente<br>Residente<br>Residente<br>Residente<br>Residente<br>Residente<br>Residente<br>Residente<br>Residente<br>Residente<br>Residente<br>Residente<br>Residente<br>Residente<br>Residente<br>Residente<br>Residente<br>Residente<br>Residente<br>Residente<br>Residente<br>Residente<br>Residente<br>Residente<br>Residente<br>Residente<br>Residente<br>Residente<br>Residente<br>Residente<br>Residente<br>Reside<br>Residente<br>Residente<br>Residente<br>Residente<br>Residente<br>Residente<br>R | conduit. | sterings of the state of the st |
|------------------------------------------|-----|---------------|------------|----------------|-----------|-----------|--------------------------------------------------------------------------------------------------------------------------------------------------------------------------------------------------------------------------------------------------------------------------------------------------------------------------------------------------------------------------------------------------------------------------------------------------------------------------------------------------------------------------------------------------------------------------------------------------------------------------------------------------------------------------------------------------------------------------------------------------------------------------------------------------------------------------------------------------------------------------------------------------------------------------------------------------------------------------------------------------------------------------------------------------------------------------------------------------------------------------------------------------------------------------------------------------------------------------------------------------------------------------------------------------------------------------------------------------------------------------------------------------------------------------------------------------------------------------------------------------------------------------------------------------------------------------------------------------------------------------------------------------------------------------------------------------------------------------------------------------------------------------------------------------------------------------------------------------------------------------------------------------------------------------------------------------------------------------------------------------------------------------------------------------------------------------------------------------------------------------------|---------------|--------------------------------------------------------------------------------------------------------------------------------------------------------------------------------------------------------------------------------------------------------------------------------------------------------------------------------------------------------------------------------------------------------------------------------------------------------------------------------------------------------------------------------------------------------------------------------------------------------------------------------------------------------------------------------------------------------------------------------------------------------------------------------------------------------------------------------------------------------------------------------------------------------------------------------------------------------------------------------------------------------------------------------------------------------------------------------------------------------------------------------------------------------------------------------------------------------------------------------------------------------------------------------------------------------------------------------------------------------------------------------------------------------------------------------------------------------------------------------------------------------------------------------------------------------------------------------------------------------------------------------------------------------------------------------------------------------------------------------------------------------------------------------------------------------------------------------------------------------------------------------------------------------------------------------------------------------------------------------------------------------------------------------------------------------------------------------------------------------------------------------|---------------------|--------------------------------------------------------------------------------------------------------------------------------------------------------------------------------------------------------------------------------------------------------------------------------------------------------------------------------------------------------------------------------------------------------------------------------------------------------------------------------------------------------------------------------------------------------------------------------------------------------------------------------------------------------------------------------------------------------------------------------------------------------------------------------------------------------------------------------------------------------------------------------------------------------------------------------------------------------------------------------------------------------------------------------------------------------------------------------------------------------------------------------------------------------------------------------------------------------------------------------------------------------------------------------------------------------------------------------------------------------------------------------------------------------------------------------------------------------------------------------------------------------------------------------------------------------------------------------------------------------------------------------------------------------------------------------------------------------------------------------------------------------------------------------------------------------------------------------------------------------------------------------------------------------------------------------------------------------------------------------------------------------------------------------------------------------------------------------------------------------------------------------|--------------------------------------------------------------------------------------------------------------------------------------------------------------------------------------------------------------------------------------------------------------------------------------------------------------------------------------------------------------------------------------------------------------------------------------------------------------------------------------------------------------------------------------------------------------------------------------------------------------------------------------------------------------------------------------------------------------------------------------------------------------------------------------------------------------------------------------------------------------------------------------------------------------------------------------------------------------------------------------------------------------------------------------------------------------------------------------------------------------------------------------------------------------------------------------------------------------------------------------------------------------------------------------------------------------------------------------------------------------------------------------------------------------------------------------------------------------------------------------------------------------------------------------------------------------------------------------------------------------------------------------------------------------------------------------------------------------------------------------------------------------------------------------------------------------------------------------------------------------------------------------------------------------------------------------------------------------------------------------------------------------------------------------------------------------------------------------------------------------------------------|------------|-----------|--------------------|--------------------------------------------------------------------------------------------------------------------------------------------------------------------------------------------------------------------------------------------------------------------------------------------------------------------------------------------------------------------------------------------------------------------------------------------------------------------------------------------------------------------------------------------------------------------------------------------------------------------------------------------------------------------------------------------------------------------------------------------------------------------------------------------------------------------------------------------------------------------------------------------------------------------------------------------------------------------------------------------------------------------------------------------------------------------------------------------------------------------------------------------------------------------------------------------------------------------------------------------------------------------------------------------------------------------------------------------------------------------------------------------------------------------------------------------------------------------------------------------------------------------------------------------------------------------------------------------------------------------------------------------------------------------------------------------------------------------------------------------------------------------------------------------------------------------------------------------------------------------------------------------------------------------------------------------------------------------------------------------------------------------------------------------------------------------------------------------------------------------------------|-----------------------------------------------------------------------------------------------------------------------------------------------------------------------------------------------------------------------------------------------------------------------------------------------------------------------------------------------------------------------------------------------------------------------------------------------------------------------------------------------------------------------------------------------------------------------------------------------------------------------------------------------------------------------------------------------------------------------------------------------------------------------------------------------------------------------------------------------------------------------------------------------------------------------------------------------------------------------------------------------------------------------------------------------------------------------------------------------------------------------------------------------------------------------------------------------------------------------------------------------------------------------------------------------------------------------------------------------------------------------------------------------------------------------------------------------------------------------------------------------------------------------------------------------------------------------------------------------------------------------------------------------------------------------------------------------------------------------------------------------------------------------------------------------------------------------------------------------------------------------------------------------------------------------------------------------------------------------------------------------------------------------------------------------------------------------------------------------------------------------------------------------------------------------------------------------------------------------------------------------------------------------------------------------------------------------------------------------------------------------------------------------------------------------------------------------------------------------------------------------------------------------------------------------------------------------------------------------------------------------------------------------------------------------------------------------------------------------------------------------------------------------|----------|--------------------------------------------------------------------------------------------------------------------------------------------------------------------------------------------------------------------------------------------------------------------------------------------------------------------------------------------------------------------------------------------------------------------------------------------------------------------------------------------------------------------------------------------------------------------------------------------------------------------------------------------------------------------------------------------------------------------------------------------------------------------------------------------------------------------------------------------------------------------------------------------------------------------------------------------------------------------------------------------------------------------------------------------------------------------------------------------------------------------------------------------------------------------------------------------------------------------------------------------------------------------------------------------------------------------------------------------------------------------------------------------------------------------------------------------------------------------------------------------------------------------------------------------------------------------------------------------------------------------------------------------------------------------------------------------------------------------------------------------------------------------------------------------------------------------------------------------------------------------------------------------------------------------------------------------------------------------------------------------------------------------------------------------------------------------------------------------------------------------------------|
|                                          | ٦ć  | its Reduested | alent      | ESFLUS Majo    | il Mirrie | ilding mi | eeding volu                                                                                                                                                                                                                                                                                                                                                                                                                                                                                                                                                                                                                                                                                                                                                                                                                                                                                                                                                                                                                                                                                                                                                                                                                                                                                                                                                                                                                                                                                                                                                                                                                                                                                                                                                                                                                                                                                                                                                                                                                                                                                                                    | ntarily<br>Vo | untarily<br>GB                                                                                                                                                                                                                                                                                                                                                                                                                                                                                                                                                                                                                                                                                                                                                                                                                                                                                                                                                                                                                                                                                                                                                                                                                                                                                                                                                                                                                                                                                                                                                                                                                                                                                                                                                                                                                                                                                                                                                                                                                                                                                                                 | 'Nb <sub>fl</sub> g | Cnbeig                                                                                                                                                                                                                                                                                                                                                                                                                                                                                                                                                                                                                                                                                                                                                                                                                                                                                                                                                                                                                                                                                                                                                                                                                                                                                                                                                                                                                                                                                                                                                                                                                                                                                                                                                                                                                                                                                                                                                                                                                                                                                                                         | de 21/27                                                                                                                                                                                                                                                                                                                                                                                                                                                                                                                                                                                                                                                                                                                                                                                                                                                                                                                                                                                                                                                                                                                                                                                                                                                                                                                                                                                                                                                                                                                                                                                                                                                                                                                                                                                                                                                                                                                                                                                                                                                                                                                       | Juntary Pr | oviding ! | ing light          | oviding U                                                                                                                                                                                                                                                                                                                                                                                                                                                                                                                                                                                                                                                                                                                                                                                                                                                                                                                                                                                                                                                                                                                                                                                                                                                                                                                                                                                                                                                                                                                                                                                                                                                                                                                                                                                                                                                                                                                                                                                                                                                                                                                      | ing light.                                                                                                                                                                                                                                                                                                                                                                                                                                                                                                                                                                                                                                                                                                                                                                                                                                                                                                                                                                                                                                                                                                                                                                                                                                                                                                                                                                                                                                                                                                                                                                                                                                                                                                                                                                                                                                                                                                                                                                                                                                                                                                                                                                                                                                                                                                                                                                                                                                                                                                                                                                                                                                                                                                                                                            | TAL BPR  | AL BOR                                                                                                                                                                                                                                                                                                                                                                                                                                                                                                                                                                                                                                                                                                                                                                                                                                                                                                                                                                                                                                                                                                                                                                                                                                                                                                                                                                                                                                                                                                                                                                                                                                                                                                                                                                                                                                                                                                                                                                                                                                                                                                                         |
| YEAR 6 MARKET-RATE BPAS APPLICATIONS     |     |               |            |                |           |           |                                                                                                                                                                                                                                                                                                                                                                                                                                                                                                                                                                                                                                                                                                                                                                                                                                                                                                                                                                                                                                                                                                                                                                                                                                                                                                                                                                                                                                                                                                                                                                                                                                                                                                                                                                                                                                                                                                                                                                                                                                                                                                                                |               |                                                                                                                                                                                                                                                                                                                                                                                                                                                                                                                                                                                                                                                                                                                                                                                                                                                                                                                                                                                                                                                                                                                                                                                                                                                                                                                                                                                                                                                                                                                                                                                                                                                                                                                                                                                                                                                                                                                                                                                                                                                                                                                                |                     |                                                                                                                                                                                                                                                                                                                                                                                                                                                                                                                                                                                                                                                                                                                                                                                                                                                                                                                                                                                                                                                                                                                                                                                                                                                                                                                                                                                                                                                                                                                                                                                                                                                                                                                                                                                                                                                                                                                                                                                                                                                                                                                                |                                                                                                                                                                                                                                                                                                                                                                                                                                                                                                                                                                                                                                                                                                                                                                                                                                                                                                                                                                                                                                                                                                                                                                                                                                                                                                                                                                                                                                                                                                                                                                                                                                                                                                                                                                                                                                                                                                                                                                                                                                                                                                                                |            |           |                    |                                                                                                                                                                                                                                                                                                                                                                                                                                                                                                                                                                                                                                                                                                                                                                                                                                                                                                                                                                                                                                                                                                                                                                                                                                                                                                                                                                                                                                                                                                                                                                                                                                                                                                                                                                                                                                                                                                                                                                                                                                                                                                                                |                                                                                                                                                                                                                                                                                                                                                                                                                                                                                                                                                                                                                                                                                                                                                                                                                                                                                                                                                                                                                                                                                                                                                                                                                                                                                                                                                                                                                                                                                                                                                                                                                                                                                                                                                                                                                                                                                                                                                                                                                                                                                                                                                                                                                                                                                                                                                                                                                                                                                                                                                                                                                                                                                                                                                                       |          |                                                                                                                                                                                                                                                                                                                                                                                                                                                                                                                                                                                                                                                                                                                                                                                                                                                                                                                                                                                                                                                                                                                                                                                                                                                                                                                                                                                                                                                                                                                                                                                                                                                                                                                                                                                                                                                                                                                                                                                                                                                                                                                                |
| MARKET-RATE PROJECTS                     |     | 4.00          | 1.00       | N 4 - 1        | -         |           |                                                                                                                                                                                                                                                                                                                                                                                                                                                                                                                                                                                                                                                                                                                                                                                                                                                                                                                                                                                                                                                                                                                                                                                                                                                                                                                                                                                                                                                                                                                                                                                                                                                                                                                                                                                                                                                                                                                                                                                                                                                                                                                                |               |                                                                                                                                                                                                                                                                                                                                                                                                                                                                                                                                                                                                                                                                                                                                                                                                                                                                                                                                                                                                                                                                                                                                                                                                                                                                                                                                                                                                                                                                                                                                                                                                                                                                                                                                                                                                                                                                                                                                                                                                                                                                                                                                |                     | 40                                                                                                                                                                                                                                                                                                                                                                                                                                                                                                                                                                                                                                                                                                                                                                                                                                                                                                                                                                                                                                                                                                                                                                                                                                                                                                                                                                                                                                                                                                                                                                                                                                                                                                                                                                                                                                                                                                                                                                                                                                                                                                                             | 0                                                                                                                                                                                                                                                                                                                                                                                                                                                                                                                                                                                                                                                                                                                                                                                                                                                                                                                                                                                                                                                                                                                                                                                                                                                                                                                                                                                                                                                                                                                                                                                                                                                                                                                                                                                                                                                                                                                                                                                                                                                                                                                              | _          | 0         | 10                 | -                                                                                                                                                                                                                                                                                                                                                                                                                                                                                                                                                                                                                                                                                                                                                                                                                                                                                                                                                                                                                                                                                                                                                                                                                                                                                                                                                                                                                                                                                                                                                                                                                                                                                                                                                                                                                                                                                                                                                                                                                                                                                                                              |                                                                                                                                                                                                                                                                                                                                                                                                                                                                                                                                                                                                                                                                                                                                                                                                                                                                                                                                                                                                                                                                                                                                                                                                                                                                                                                                                                                                                                                                                                                                                                                                                                                                                                                                                                                                                                                                                                                                                                                                                                                                                                                                                                                                                                                                                                                                                                                                                                                                                                                                                                                                                                                                                                                                                                       |          | to the Company                                                                                                                                                                                                                                                                                                                                                                                                                                                                                                                                                                                                                                                                                                                                                                                                                                                                                                                                                                                                                                                                                                                                                                                                                                                                                                                                                                                                                                                                                                                                                                                                                                                                                                                                                                                                                                                                                                                                                                                                                                                                                                                 |
| 322 Amelia Street                        | 1   | 1.00          | 1.00       | Major          | 5         | 20        |                                                                                                                                                                                                                                                                                                                                                                                                                                                                                                                                                                                                                                                                                                                                                                                                                                                                                                                                                                                                                                                                                                                                                                                                                                                                                                                                                                                                                                                                                                                                                                                                                                                                                                                                                                                                                                                                                                                                                                                                                                                                                                                                |               |                                                                                                                                                                                                                                                                                                                                                                                                                                                                                                                                                                                                                                                                                                                                                                                                                                                                                                                                                                                                                                                                                                                                                                                                                                                                                                                                                                                                                                                                                                                                                                                                                                                                                                                                                                                                                                                                                                                                                                                                                                                                                                                                |                     | 40                                                                                                                                                                                                                                                                                                                                                                                                                                                                                                                                                                                                                                                                                                                                                                                                                                                                                                                                                                                                                                                                                                                                                                                                                                                                                                                                                                                                                                                                                                                                                                                                                                                                                                                                                                                                                                                                                                                                                                                                                                                                                                                             | 0                                                                                                                                                                                                                                                                                                                                                                                                                                                                                                                                                                                                                                                                                                                                                                                                                                                                                                                                                                                                                                                                                                                                                                                                                                                                                                                                                                                                                                                                                                                                                                                                                                                                                                                                                                                                                                                                                                                                                                                                                                                                                                                              | 0          | 0         | 10                 | 5                                                                                                                                                                                                                                                                                                                                                                                                                                                                                                                                                                                                                                                                                                                                                                                                                                                                                                                                                                                                                                                                                                                                                                                                                                                                                                                                                                                                                                                                                                                                                                                                                                                                                                                                                                                                                                                                                                                                                                                                                                                                                                                              | 60                                                                                                                                                                                                                                                                                                                                                                                                                                                                                                                                                                                                                                                                                                                                                                                                                                                                                                                                                                                                                                                                                                                                                                                                                                                                                                                                                                                                                                                                                                                                                                                                                                                                                                                                                                                                                                                                                                                                                                                                                                                                                                                                                                                                                                                                                                                                                                                                                                                                                                                                                                                                                                                                                                                                                                    | 60       | Unity of Title required                                                                                                                                                                                                                                                                                                                                                                                                                                                                                                                                                                                                                                                                                                                                                                                                                                                                                                                                                                                                                                                                                                                                                                                                                                                                                                                                                                                                                                                                                                                                                                                                                                                                                                                                                                                                                                                                                                                                                                                                                                                                                                        |
| 2303 Linda Avenue                        | 1   | 1.00          | 1.00       | Major          | 5         | 30        |                                                                                                                                                                                                                                                                                                                                                                                                                                                                                                                                                                                                                                                                                                                                                                                                                                                                                                                                                                                                                                                                                                                                                                                                                                                                                                                                                                                                                                                                                                                                                                                                                                                                                                                                                                                                                                                                                                                                                                                                                                                                                                                                |               |                                                                                                                                                                                                                                                                                                                                                                                                                                                                                                                                                                                                                                                                                                                                                                                                                                                                                                                                                                                                                                                                                                                                                                                                                                                                                                                                                                                                                                                                                                                                                                                                                                                                                                                                                                                                                                                                                                                                                                                                                                                                                                                                |                     |                                                                                                                                                                                                                                                                                                                                                                                                                                                                                                                                                                                                                                                                                                                                                                                                                                                                                                                                                                                                                                                                                                                                                                                                                                                                                                                                                                                                                                                                                                                                                                                                                                                                                                                                                                                                                                                                                                                                                                                                                                                                                                                                | 5                                                                                                                                                                                                                                                                                                                                                                                                                                                                                                                                                                                                                                                                                                                                                                                                                                                                                                                                                                                                                                                                                                                                                                                                                                                                                                                                                                                                                                                                                                                                                                                                                                                                                                                                                                                                                                                                                                                                                                                                                                                                                                                              | 5          | 5         | 10                 | 5                                                                                                                                                                                                                                                                                                                                                                                                                                                                                                                                                                                                                                                                                                                                                                                                                                                                                                                                                                                                                                                                                                                                                                                                                                                                                                                                                                                                                                                                                                                                                                                                                                                                                                                                                                                                                                                                                                                                                                                                                                                                                                                              | 65                                                                                                                                                                                                                                                                                                                                                                                                                                                                                                                                                                                                                                                                                                                                                                                                                                                                                                                                                                                                                                                                                                                                                                                                                                                                                                                                                                                                                                                                                                                                                                                                                                                                                                                                                                                                                                                                                                                                                                                                                                                                                                                                                                                                                                                                                                                                                                                                                                                                                                                                                                                                                                                                                                                                                                    | 65       |                                                                                                                                                                                                                                                                                                                                                                                                                                                                                                                                                                                                                                                                                                                                                                                                                                                                                                                                                                                                                                                                                                                                                                                                                                                                                                                                                                                                                                                                                                                                                                                                                                                                                                                                                                                                                                                                                                                                                                                                                                                                                                                                |
| 1319 William Street                      |     | 1.00          | 2.00       | Major          | 0         |           |                                                                                                                                                                                                                                                                                                                                                                                                                                                                                                                                                                                                                                                                                                                                                                                                                                                                                                                                                                                                                                                                                                                                                                                                                                                                                                                                                                                                                                                                                                                                                                                                                                                                                                                                                                                                                                                                                                                                                                                                                                                                                                                                |               |                                                                                                                                                                                                                                                                                                                                                                                                                                                                                                                                                                                                                                                                                                                                                                                                                                                                                                                                                                                                                                                                                                                                                                                                                                                                                                                                                                                                                                                                                                                                                                                                                                                                                                                                                                                                                                                                                                                                                                                                                                                                                                                                |                     |                                                                                                                                                                                                                                                                                                                                                                                                                                                                                                                                                                                                                                                                                                                                                                                                                                                                                                                                                                                                                                                                                                                                                                                                                                                                                                                                                                                                                                                                                                                                                                                                                                                                                                                                                                                                                                                                                                                                                                                                                                                                                                                                |                                                                                                                                                                                                                                                                                                                                                                                                                                                                                                                                                                                                                                                                                                                                                                                                                                                                                                                                                                                                                                                                                                                                                                                                                                                                                                                                                                                                                                                                                                                                                                                                                                                                                                                                                                                                                                                                                                                                                                                                                                                                                                                                |            |           |                    |                                                                                                                                                                                                                                                                                                                                                                                                                                                                                                                                                                                                                                                                                                                                                                                                                                                                                                                                                                                                                                                                                                                                                                                                                                                                                                                                                                                                                                                                                                                                                                                                                                                                                                                                                                                                                                                                                                                                                                                                                                                                                                                                | 0                                                                                                                                                                                                                                                                                                                                                                                                                                                                                                                                                                                                                                                                                                                                                                                                                                                                                                                                                                                                                                                                                                                                                                                                                                                                                                                                                                                                                                                                                                                                                                                                                                                                                                                                                                                                                                                                                                                                                                                                                                                                                                                                                                                                                                                                                                                                                                                                                                                                                                                                                                                                                                                                                                                                                                     | 0        |                                                                                                                                                                                                                                                                                                                                                                                                                                                                                                                                                                                                                                                                                                                                                                                                                                                                                                                                                                                                                                                                                                                                                                                                                                                                                                                                                                                                                                                                                                                                                                                                                                                                                                                                                                                                                                                                                                                                                                                                                                                                                                                                |
| 917 Duval Street                         | 2   | 1.00          | 2.00       | Major          | 0         |           |                                                                                                                                                                                                                                                                                                                                                                                                                                                                                                                                                                                                                                                                                                                                                                                                                                                                                                                                                                                                                                                                                                                                                                                                                                                                                                                                                                                                                                                                                                                                                                                                                                                                                                                                                                                                                                                                                                                                                                                                                                                                                                                                |               |                                                                                                                                                                                                                                                                                                                                                                                                                                                                                                                                                                                                                                                                                                                                                                                                                                                                                                                                                                                                                                                                                                                                                                                                                                                                                                                                                                                                                                                                                                                                                                                                                                                                                                                                                                                                                                                                                                                                                                                                                                                                                                                                |                     |                                                                                                                                                                                                                                                                                                                                                                                                                                                                                                                                                                                                                                                                                                                                                                                                                                                                                                                                                                                                                                                                                                                                                                                                                                                                                                                                                                                                                                                                                                                                                                                                                                                                                                                                                                                                                                                                                                                                                                                                                                                                                                                                |                                                                                                                                                                                                                                                                                                                                                                                                                                                                                                                                                                                                                                                                                                                                                                                                                                                                                                                                                                                                                                                                                                                                                                                                                                                                                                                                                                                                                                                                                                                                                                                                                                                                                                                                                                                                                                                                                                                                                                                                                                                                                                                                |            |           |                    |                                                                                                                                                                                                                                                                                                                                                                                                                                                                                                                                                                                                                                                                                                                                                                                                                                                                                                                                                                                                                                                                                                                                                                                                                                                                                                                                                                                                                                                                                                                                                                                                                                                                                                                                                                                                                                                                                                                                                                                                                                                                                                                                | 0                                                                                                                                                                                                                                                                                                                                                                                                                                                                                                                                                                                                                                                                                                                                                                                                                                                                                                                                                                                                                                                                                                                                                                                                                                                                                                                                                                                                                                                                                                                                                                                                                                                                                                                                                                                                                                                                                                                                                                                                                                                                                                                                                                                                                                                                                                                                                                                                                                                                                                                                                                                                                                                                                                                                                                     | 0        | Existing building is not being elevated / Will require a parking variance                                                                                                                                                                                                                                                                                                                                                                                                                                                                                                                                                                                                                                                                                                                                                                                                                                                                                                                                                                                                                                                                                                                                                                                                                                                                                                                                                                                                                                                                                                                                                                                                                                                                                                                                                                                                                                                                                                                                                                                                                                                      |
| 524 Southard Street                      | 1   | 1.00          | 1.00       | Minor          | 0         |           |                                                                                                                                                                                                                                                                                                                                                                                                                                                                                                                                                                                                                                                                                                                                                                                                                                                                                                                                                                                                                                                                                                                                                                                                                                                                                                                                                                                                                                                                                                                                                                                                                                                                                                                                                                                                                                                                                                                                                                                                                                                                                                                                |               |                                                                                                                                                                                                                                                                                                                                                                                                                                                                                                                                                                                                                                                                                                                                                                                                                                                                                                                                                                                                                                                                                                                                                                                                                                                                                                                                                                                                                                                                                                                                                                                                                                                                                                                                                                                                                                                                                                                                                                                                                                                                                                                                |                     |                                                                                                                                                                                                                                                                                                                                                                                                                                                                                                                                                                                                                                                                                                                                                                                                                                                                                                                                                                                                                                                                                                                                                                                                                                                                                                                                                                                                                                                                                                                                                                                                                                                                                                                                                                                                                                                                                                                                                                                                                                                                                                                                |                                                                                                                                                                                                                                                                                                                                                                                                                                                                                                                                                                                                                                                                                                                                                                                                                                                                                                                                                                                                                                                                                                                                                                                                                                                                                                                                                                                                                                                                                                                                                                                                                                                                                                                                                                                                                                                                                                                                                                                                                                                                                                                                |            |           |                    |                                                                                                                                                                                                                                                                                                                                                                                                                                                                                                                                                                                                                                                                                                                                                                                                                                                                                                                                                                                                                                                                                                                                                                                                                                                                                                                                                                                                                                                                                                                                                                                                                                                                                                                                                                                                                                                                                                                                                                                                                                                                                                                                | 0                                                                                                                                                                                                                                                                                                                                                                                                                                                                                                                                                                                                                                                                                                                                                                                                                                                                                                                                                                                                                                                                                                                                                                                                                                                                                                                                                                                                                                                                                                                                                                                                                                                                                                                                                                                                                                                                                                                                                                                                                                                                                                                                                                                                                                                                                                                                                                                                                                                                                                                                                                                                                                                                                                                                                                     | 0        | Existing building is not being elevated / Will require a parking variance                                                                                                                                                                                                                                                                                                                                                                                                                                                                                                                                                                                                                                                                                                                                                                                                                                                                                                                                                                                                                                                                                                                                                                                                                                                                                                                                                                                                                                                                                                                                                                                                                                                                                                                                                                                                                                                                                                                                                                                                                                                      |
| 423 Front Street                         |     | 1.00          | 2.00       | Minor          | 0         |           |                                                                                                                                                                                                                                                                                                                                                                                                                                                                                                                                                                                                                                                                                                                                                                                                                                                                                                                                                                                                                                                                                                                                                                                                                                                                                                                                                                                                                                                                                                                                                                                                                                                                                                                                                                                                                                                                                                                                                                                                                                                                                                                                |               |                                                                                                                                                                                                                                                                                                                                                                                                                                                                                                                                                                                                                                                                                                                                                                                                                                                                                                                                                                                                                                                                                                                                                                                                                                                                                                                                                                                                                                                                                                                                                                                                                                                                                                                                                                                                                                                                                                                                                                                                                                                                                                                                |                     | 40                                                                                                                                                                                                                                                                                                                                                                                                                                                                                                                                                                                                                                                                                                                                                                                                                                                                                                                                                                                                                                                                                                                                                                                                                                                                                                                                                                                                                                                                                                                                                                                                                                                                                                                                                                                                                                                                                                                                                                                                                                                                                                                             |                                                                                                                                                                                                                                                                                                                                                                                                                                                                                                                                                                                                                                                                                                                                                                                                                                                                                                                                                                                                                                                                                                                                                                                                                                                                                                                                                                                                                                                                                                                                                                                                                                                                                                                                                                                                                                                                                                                                                                                                                                                                                                                                |            |           |                    |                                                                                                                                                                                                                                                                                                                                                                                                                                                                                                                                                                                                                                                                                                                                                                                                                                                                                                                                                                                                                                                                                                                                                                                                                                                                                                                                                                                                                                                                                                                                                                                                                                                                                                                                                                                                                                                                                                                                                                                                                                                                                                                                | 40                                                                                                                                                                                                                                                                                                                                                                                                                                                                                                                                                                                                                                                                                                                                                                                                                                                                                                                                                                                                                                                                                                                                                                                                                                                                                                                                                                                                                                                                                                                                                                                                                                                                                                                                                                                                                                                                                                                                                                                                                                                                                                                                                                                                                                                                                                                                                                                                                                                                                                                                                                                                                                                                                                                                                                    | 40       | Existing building is not being elevated / Will require a parking variance                                                                                                                                                                                                                                                                                                                                                                                                                                                                                                                                                                                                                                                                                                                                                                                                                                                                                                                                                                                                                                                                                                                                                                                                                                                                                                                                                                                                                                                                                                                                                                                                                                                                                                                                                                                                                                                                                                                                                                                                                                                      |
| TOTAL REQUESTED:                         | 9   |               | 9.00       |                |           |           |                                                                                                                                                                                                                                                                                                                                                                                                                                                                                                                                                                                                                                                                                                                                                                                                                                                                                                                                                                                                                                                                                                                                                                                                                                                                                                                                                                                                                                                                                                                                                                                                                                                                                                                                                                                                                                                                                                                                                                                                                                                                                                                                |               |                                                                                                                                                                                                                                                                                                                                                                                                                                                                                                                                                                                                                                                                                                                                                                                                                                                                                                                                                                                                                                                                                                                                                                                                                                                                                                                                                                                                                                                                                                                                                                                                                                                                                                                                                                                                                                                                                                                                                                                                                                                                                                                                |                     |                                                                                                                                                                                                                                                                                                                                                                                                                                                                                                                                                                                                                                                                                                                                                                                                                                                                                                                                                                                                                                                                                                                                                                                                                                                                                                                                                                                                                                                                                                                                                                                                                                                                                                                                                                                                                                                                                                                                                                                                                                                                                                                                |                                                                                                                                                                                                                                                                                                                                                                                                                                                                                                                                                                                                                                                                                                                                                                                                                                                                                                                                                                                                                                                                                                                                                                                                                                                                                                                                                                                                                                                                                                                                                                                                                                                                                                                                                                                                                                                                                                                                                                                                                                                                                                                                |            |           |                    |                                                                                                                                                                                                                                                                                                                                                                                                                                                                                                                                                                                                                                                                                                                                                                                                                                                                                                                                                                                                                                                                                                                                                                                                                                                                                                                                                                                                                                                                                                                                                                                                                                                                                                                                                                                                                                                                                                                                                                                                                                                                                                                                |                                                                                                                                                                                                                                                                                                                                                                                                                                                                                                                                                                                                                                                                                                                                                                                                                                                                                                                                                                                                                                                                                                                                                                                                                                                                                                                                                                                                                                                                                                                                                                                                                                                                                                                                                                                                                                                                                                                                                                                                                                                                                                                                                                                                                                                                                                                                                                                                                                                                                                                                                                                                                                                                                                                                                                       |          |                                                                                                                                                                                                                                                                                                                                                                                                                                                                                                                                                                                                                                                                                                                                                                                                                                                                                                                                                                                                                                                                                                                                                                                                                                                                                                                                                                                                                                                                                                                                                                                                                                                                                                                                                                                                                                                                                                                                                                                                                                                                                                                                |
| YEAR 6 AFFORDABLE-RATE BPAS APPLICATIONS |     |               |            |                |           |           |                                                                                                                                                                                                                                                                                                                                                                                                                                                                                                                                                                                                                                                                                                                                                                                                                                                                                                                                                                                                                                                                                                                                                                                                                                                                                                                                                                                                                                                                                                                                                                                                                                                                                                                                                                                                                                                                                                                                                                                                                                                                                                                                |               |                                                                                                                                                                                                                                                                                                                                                                                                                                                                                                                                                                                                                                                                                                                                                                                                                                                                                                                                                                                                                                                                                                                                                                                                                                                                                                                                                                                                                                                                                                                                                                                                                                                                                                                                                                                                                                                                                                                                                                                                                                                                                                                                |                     |                                                                                                                                                                                                                                                                                                                                                                                                                                                                                                                                                                                                                                                                                                                                                                                                                                                                                                                                                                                                                                                                                                                                                                                                                                                                                                                                                                                                                                                                                                                                                                                                                                                                                                                                                                                                                                                                                                                                                                                                                                                                                                                                |                                                                                                                                                                                                                                                                                                                                                                                                                                                                                                                                                                                                                                                                                                                                                                                                                                                                                                                                                                                                                                                                                                                                                                                                                                                                                                                                                                                                                                                                                                                                                                                                                                                                                                                                                                                                                                                                                                                                                                                                                                                                                                                                |            |           |                    |                                                                                                                                                                                                                                                                                                                                                                                                                                                                                                                                                                                                                                                                                                                                                                                                                                                                                                                                                                                                                                                                                                                                                                                                                                                                                                                                                                                                                                                                                                                                                                                                                                                                                                                                                                                                                                                                                                                                                                                                                                                                                                                                |                                                                                                                                                                                                                                                                                                                                                                                                                                                                                                                                                                                                                                                                                                                                                                                                                                                                                                                                                                                                                                                                                                                                                                                                                                                                                                                                                                                                                                                                                                                                                                                                                                                                                                                                                                                                                                                                                                                                                                                                                                                                                                                                                                                                                                                                                                                                                                                                                                                                                                                                                                                                                                                                                                                                                                       |          |                                                                                                                                                                                                                                                                                                                                                                                                                                                                                                                                                                                                                                                                                                                                                                                                                                                                                                                                                                                                                                                                                                                                                                                                                                                                                                                                                                                                                                                                                                                                                                                                                                                                                                                                                                                                                                                                                                                                                                                                                                                                                                                                |
| AFFORDABLE-RATE PROJECTS                 | _   | 0.70          | 0.70       |                | _         | 20        | -                                                                                                                                                                                                                                                                                                                                                                                                                                                                                                                                                                                                                                                                                                                                                                                                                                                                                                                                                                                                                                                                                                                                                                                                                                                                                                                                                                                                                                                                                                                                                                                                                                                                                                                                                                                                                                                                                                                                                                                                                                                                                                                              |               | -                                                                                                                                                                                                                                                                                                                                                                                                                                                                                                                                                                                                                                                                                                                                                                                                                                                                                                                                                                                                                                                                                                                                                                                                                                                                                                                                                                                                                                                                                                                                                                                                                                                                                                                                                                                                                                                                                                                                                                                                                                                                                                                              |                     |                                                                                                                                                                                                                                                                                                                                                                                                                                                                                                                                                                                                                                                                                                                                                                                                                                                                                                                                                                                                                                                                                                                                                                                                                                                                                                                                                                                                                                                                                                                                                                                                                                                                                                                                                                                                                                                                                                                                                                                                                                                                                                                                | -                                                                                                                                                                                                                                                                                                                                                                                                                                                                                                                                                                                                                                                                                                                                                                                                                                                                                                                                                                                                                                                                                                                                                                                                                                                                                                                                                                                                                                                                                                                                                                                                                                                                                                                                                                                                                                                                                                                                                                                                                                                                                                                              | _          | -         | 10                 | -                                                                                                                                                                                                                                                                                                                                                                                                                                                                                                                                                                                                                                                                                                                                                                                                                                                                                                                                                                                                                                                                                                                                                                                                                                                                                                                                                                                                                                                                                                                                                                                                                                                                                                                                                                                                                                                                                                                                                                                                                                                                                                                              | C.F.                                                                                                                                                                                                                                                                                                                                                                                                                                                                                                                                                                                                                                                                                                                                                                                                                                                                                                                                                                                                                                                                                                                                                                                                                                                                                                                                                                                                                                                                                                                                                                                                                                                                                                                                                                                                                                                                                                                                                                                                                                                                                                                                                                                                                                                                                                                                                                                                                                                                                                                                                                                                                                                                                                                                                                  |          |                                                                                                                                                                                                                                                                                                                                                                                                                                                                                                                                                                                                                                                                                                                                                                                                                                                                                                                                                                                                                                                                                                                                                                                                                                                                                                                                                                                                                                                                                                                                                                                                                                                                                                                                                                                                                                                                                                                                                                                                                                                                                                                                |
| 2303 Linda Avenue                        | 1   | 0.78          | 0.78       | Major          | 5         | 30        |                                                                                                                                                                                                                                                                                                                                                                                                                                                                                                                                                                                                                                                                                                                                                                                                                                                                                                                                                                                                                                                                                                                                                                                                                                                                                                                                                                                                                                                                                                                                                                                                                                                                                                                                                                                                                                                                                                                                                                                                                                                                                                                                |               |                                                                                                                                                                                                                                                                                                                                                                                                                                                                                                                                                                                                                                                                                                                                                                                                                                                                                                                                                                                                                                                                                                                                                                                                                                                                                                                                                                                                                                                                                                                                                                                                                                                                                                                                                                                                                                                                                                                                                                                                                                                                                                                                |                     |                                                                                                                                                                                                                                                                                                                                                                                                                                                                                                                                                                                                                                                                                                                                                                                                                                                                                                                                                                                                                                                                                                                                                                                                                                                                                                                                                                                                                                                                                                                                                                                                                                                                                                                                                                                                                                                                                                                                                                                                                                                                                                                                | 5                                                                                                                                                                                                                                                                                                                                                                                                                                                                                                                                                                                                                                                                                                                                                                                                                                                                                                                                                                                                                                                                                                                                                                                                                                                                                                                                                                                                                                                                                                                                                                                                                                                                                                                                                                                                                                                                                                                                                                                                                                                                                                                              | 5          | 5         | 10                 | 5                                                                                                                                                                                                                                                                                                                                                                                                                                                                                                                                                                                                                                                                                                                                                                                                                                                                                                                                                                                                                                                                                                                                                                                                                                                                                                                                                                                                                                                                                                                                                                                                                                                                                                                                                                                                                                                                                                                                                                                                                                                                                                                              | 65                                                                                                                                                                                                                                                                                                                                                                                                                                                                                                                                                                                                                                                                                                                                                                                                                                                                                                                                                                                                                                                                                                                                                                                                                                                                                                                                                                                                                                                                                                                                                                                                                                                                                                                                                                                                                                                                                                                                                                                                                                                                                                                                                                                                                                                                                                                                                                                                                                                                                                                                                                                                                                                                                                                                                                    | 65       |                                                                                                                                                                                                                                                                                                                                                                                                                                                                                                                                                                                                                                                                                                                                                                                                                                                                                                                                                                                                                                                                                                                                                                                                                                                                                                                                                                                                                                                                                                                                                                                                                                                                                                                                                                                                                                                                                                                                                                                                                                                                                                                                |
| 5220-5230 College Road                   | 104 | 1.00          | 104.00     | Major          | _         | 30        |                                                                                                                                                                                                                                                                                                                                                                                                                                                                                                                                                                                                                                                                                                                                                                                                                                                                                                                                                                                                                                                                                                                                                                                                                                                                                                                                                                                                                                                                                                                                                                                                                                                                                                                                                                                                                                                                                                                                                                                                                                                                                                                                |               |                                                                                                                                                                                                                                                                                                                                                                                                                                                                                                                                                                                                                                                                                                                                                                                                                                                                                                                                                                                                                                                                                                                                                                                                                                                                                                                                                                                                                                                                                                                                                                                                                                                                                                                                                                                                                                                                                                                                                                                                                                                                                                                                |                     |                                                                                                                                                                                                                                                                                                                                                                                                                                                                                                                                                                                                                                                                                                                                                                                                                                                                                                                                                                                                                                                                                                                                                                                                                                                                                                                                                                                                                                                                                                                                                                                                                                                                                                                                                                                                                                                                                                                                                                                                                                                                                                                                |                                                                                                                                                                                                                                                                                                                                                                                                                                                                                                                                                                                                                                                                                                                                                                                                                                                                                                                                                                                                                                                                                                                                                                                                                                                                                                                                                                                                                                                                                                                                                                                                                                                                                                                                                                                                                                                                                                                                                                                                                                                                                                                                |            |           |                    |                                                                                                                                                                                                                                                                                                                                                                                                                                                                                                                                                                                                                                                                                                                                                                                                                                                                                                                                                                                                                                                                                                                                                                                                                                                                                                                                                                                                                                                                                                                                                                                                                                                                                                                                                                                                                                                                                                                                                                                                                                                                                                                                | 30                                                                                                                                                                                                                                                                                                                                                                                                                                                                                                                                                                                                                                                                                                                                                                                                                                                                                                                                                                                                                                                                                                                                                                                                                                                                                                                                                                                                                                                                                                                                                                                                                                                                                                                                                                                                                                                                                                                                                                                                                                                                                                                                                                                                                                                                                                                                                                                                                                                                                                                                                                                                                                                                                                                                                                    | 30       |                                                                                                                                                                                                                                                                                                                                                                                                                                                                                                                                                                                                                                                                                                                                                                                                                                                                                                                                                                                                                                                                                                                                                                                                                                                                                                                                                                                                                                                                                                                                                                                                                                                                                                                                                                                                                                                                                                                                                                                                                                                                                                                                |
| 1721 Johnson Street                      | 1   | 0.78          | 0.78       | Major          | 5         |           |                                                                                                                                                                                                                                                                                                                                                                                                                                                                                                                                                                                                                                                                                                                                                                                                                                                                                                                                                                                                                                                                                                                                                                                                                                                                                                                                                                                                                                                                                                                                                                                                                                                                                                                                                                                                                                                                                                                                                                                                                                                                                                                                |               |                                                                                                                                                                                                                                                                                                                                                                                                                                                                                                                                                                                                                                                                                                                                                                                                                                                                                                                                                                                                                                                                                                                                                                                                                                                                                                                                                                                                                                                                                                                                                                                                                                                                                                                                                                                                                                                                                                                                                                                                                                                                                                                                |                     |                                                                                                                                                                                                                                                                                                                                                                                                                                                                                                                                                                                                                                                                                                                                                                                                                                                                                                                                                                                                                                                                                                                                                                                                                                                                                                                                                                                                                                                                                                                                                                                                                                                                                                                                                                                                                                                                                                                                                                                                                                                                                                                                |                                                                                                                                                                                                                                                                                                                                                                                                                                                                                                                                                                                                                                                                                                                                                                                                                                                                                                                                                                                                                                                                                                                                                                                                                                                                                                                                                                                                                                                                                                                                                                                                                                                                                                                                                                                                                                                                                                                                                                                                                                                                                                                                |            |           |                    |                                                                                                                                                                                                                                                                                                                                                                                                                                                                                                                                                                                                                                                                                                                                                                                                                                                                                                                                                                                                                                                                                                                                                                                                                                                                                                                                                                                                                                                                                                                                                                                                                                                                                                                                                                                                                                                                                                                                                                                                                                                                                                                                | 5                                                                                                                                                                                                                                                                                                                                                                                                                                                                                                                                                                                                                                                                                                                                                                                                                                                                                                                                                                                                                                                                                                                                                                                                                                                                                                                                                                                                                                                                                                                                                                                                                                                                                                                                                                                                                                                                                                                                                                                                                                                                                                                                                                                                                                                                                                                                                                                                                                                                                                                                                                                                                                                                                                                                                                     | 5        |                                                                                                                                                                                                                                                                                                                                                                                                                                                                                                                                                                                                                                                                                                                                                                                                                                                                                                                                                                                                                                                                                                                                                                                                                                                                                                                                                                                                                                                                                                                                                                                                                                                                                                                                                                                                                                                                                                                                                                                                                                                                                                                                |
| TOTAL REQUESTED:                         | 106 |               | 105.56     |                |           |           |                                                                                                                                                                                                                                                                                                                                                                                                                                                                                                                                                                                                                                                                                                                                                                                                                                                                                                                                                                                                                                                                                                                                                                                                                                                                                                                                                                                                                                                                                                                                                                                                                                                                                                                                                                                                                                                                                                                                                                                                                                                                                                                                |               |                                                                                                                                                                                                                                                                                                                                                                                                                                                                                                                                                                                                                                                                                                                                                                                                                                                                                                                                                                                                                                                                                                                                                                                                                                                                                                                                                                                                                                                                                                                                                                                                                                                                                                                                                                                                                                                                                                                                                                                                                                                                                                                                |                     |                                                                                                                                                                                                                                                                                                                                                                                                                                                                                                                                                                                                                                                                                                                                                                                                                                                                                                                                                                                                                                                                                                                                                                                                                                                                                                                                                                                                                                                                                                                                                                                                                                                                                                                                                                                                                                                                                                                                                                                                                                                                                                                                |                                                                                                                                                                                                                                                                                                                                                                                                                                                                                                                                                                                                                                                                                                                                                                                                                                                                                                                                                                                                                                                                                                                                                                                                                                                                                                                                                                                                                                                                                                                                                                                                                                                                                                                                                                                                                                                                                                                                                                                                                                                                                                                                |            |           |                    |                                                                                                                                                                                                                                                                                                                                                                                                                                                                                                                                                                                                                                                                                                                                                                                                                                                                                                                                                                                                                                                                                                                                                                                                                                                                                                                                                                                                                                                                                                                                                                                                                                                                                                                                                                                                                                                                                                                                                                                                                                                                                                                                |                                                                                                                                                                                                                                                                                                                                                                                                                                                                                                                                                                                                                                                                                                                                                                                                                                                                                                                                                                                                                                                                                                                                                                                                                                                                                                                                                                                                                                                                                                                                                                                                                                                                                                                                                                                                                                                                                                                                                                                                                                                                                                                                                                                                                                                                                                                                                                                                                                                                                                                                                                                                                                                                                                                                                                       |          |                                                                                                                                                                                                                                                                                                                                                                                                                                                                                                                                                                                                                                                                                                                                                                                                                                                                                                                                                                                                                                                                                                                                                                                                                                                                                                                                                                                                                                                                                                                                                                                                                                                                                                                                                                                                                                                                                                                                                                                                                                                                                                                                |