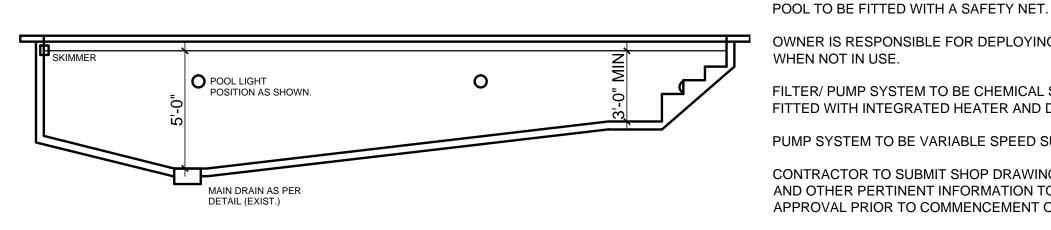

PUMP SYSTEM TO BE VARIABLE SPEED SUCTION PROOF.

SCOPE OF WORK IS TO ADD A SWIMMING POOL AND POOL

OWNER IS RESPONSIBLE FOR DEPLOYING SAFETY NET

FILTER/ PUMP SYSTEM TO BE CHEMICAL SALT SYSTEM FITTED WITH INTEGRATED HEATER AND DE FILTER.

CONTRACTOR TO SUBMIT SHOP DRAWINGS, SPECIFICATIONS AND OTHER PERTINENT INFORMATION TO ARCHITECT FOR APPROVAL PRIOR TO COMMENCEMENT OF WORK.

POOL TO BE EQUIPPED WITH THREE POOL LIGHTS, ONE SKIMMER ONE MAIN DRAIN SEE PLAN FOR LOCATION.

POOL LIGHTS TO BE SWITCHED TO SWITCH PROVIDED ON HOUSE. CONSULT WITH OWNER FOR OPTIONAL DEVICES.

COPING TO BE MINIMUM 8" TRAVERTINE OR EQUIVALENT COPING TO BE SELECTED BY OWNER.

POOL EDGE SHALL HAVE MINIMUM 6" TILE BAND AT WATERLINE.

POOL STEPS TO HAVE BULL NOSE.

POOL NOTES:

**EQUIPMENT** 

WHEN NOT IN USE.

PITCH POOL STEPS 1" TOWARD BOTTOM.

PROVIDE 75 AMP SUB PANEL FOR POOL ELECTRIC.