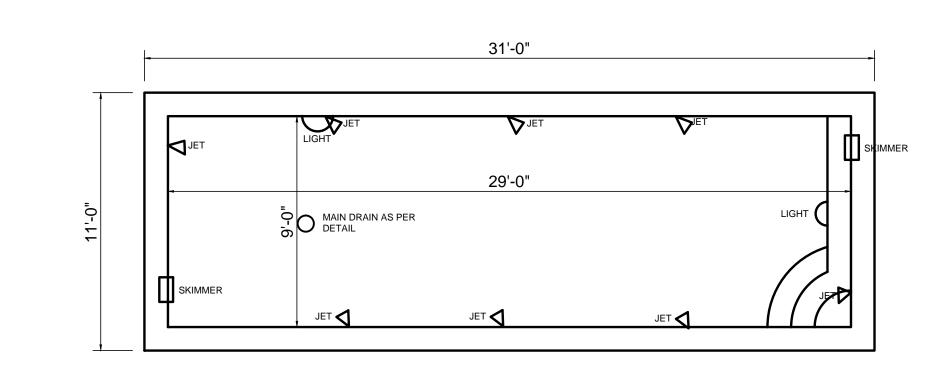

CONTRACTOR TO SUBMIT SHOP DRAWINGS, SPECIFICATIONS AND OTHER PERTINENT INFORMATION TO ARCHITECT FOR APPROVAL PRIOR TO COMMENCEMENT OF WORK.

POOL TO BE EQUIPPED WITH THREE POOL LIGHTS, ONE SKIMMER ONE MAIN DRAIN SEE PLAN FOR LOCATION.

POOL LIGHTS TO BE SWITCHED TO SWITCH PROVIDED ON HOUSE. CONSULT WITH OWNER FOR OPTIONAL DEVICES.

COPING TO BE MINIMUM 8" TRAVERTINE OR EQUIVALENT COPING TO BE SELECTED BY OWNER.

POOL EDGE SHALL HAVE MINIMUM 6" TILE BAND AT WATERLINE.

POOL STEPS TO HAVE BULL NOSE.

POOL NOTES:

**EQUIPMENT** 

WHEN NOT IN USE.

PITCH POOL STEPS 1" TOWARD BOTTOM.

PROVIDE 75 AMP SUB PANEL FOR POOL ELECTRIC.