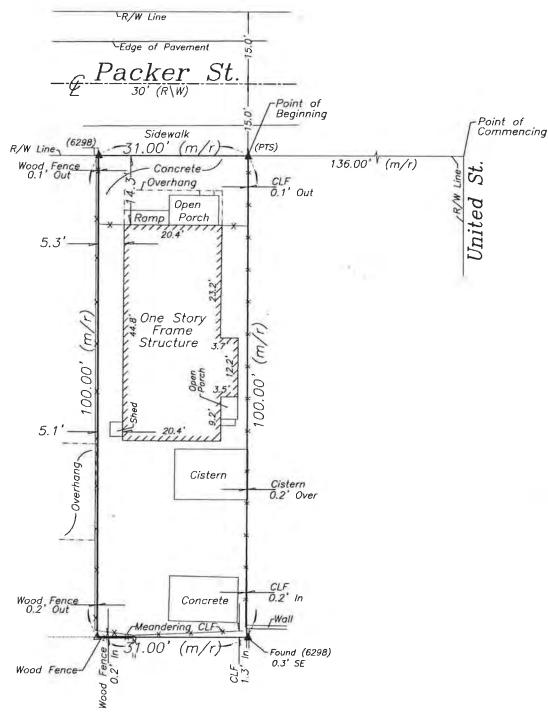

### Boundary Survey Map of part of Lots 4 \$ 5, Square 7, Tract 13, Island of Key West

### LEGEND

- Found 3/4" Iron Pipe (No ID)
- O Set 3/4" Iron Pipe w/cap (6298)
- Found 1/2" Iron Rod (No ID)
- ▲ Found Nail & Disc (6298)(PTS)
- Δ Set Nail & Disc (6298)
- (M) Measured
- (R) Record
- (M/R) Measured & Record
- C.B.S. Concrete Block Structure
- $R\backslash W$  Right of Way
- CLF Chain Link Fence
- € Centerline
- Ø Wood Utility Pole
- Concrete Utility Pole
- -P- Overhead Utility Lines

### NOTES:

- 1. The legal description shown hereon was furnished by the client or their agent.
- This survey does not determine or imply ownership.
  2. Underground foundations and utilities were not located.
- 3. All angles are 90° (Measured & Record) unless otherwise noted.
- 4. Street address: 1216 Packer Street, Key West, FL.
- 5. This survey is not valid without the signature and the original raised seal of a Florida licensed surveyor and mapper.
- 6. Lands shown hereon were not abstracted for rights-of-way, easements, ownership, or other instruments of record.
- 7. North Arrow is assumed and based on the legal description.
- 8. Date of field work: November 19, 2018
- 9. Ownership of fences is undeterminable, unless otherwise noted.
- 10. Adjoiners are not furnished.

BOUNDARY SURVEY OF: That portion of Lots Five (5) and Four (4), Square Seven (7), Tract Thirteen (13) being in Monroe County, Florida, on the Island of Key West and known and described as a portion of Lots Five (5) and Four (4) and Square Seven (7) of Tract Thirteen (13) according to Geo. C. Watson's Subdivision of a part of said Tract Thirteen (13) according to W. A. Whitehead's map or plan of the Island of Key West delineated in February, A. D. 1829. Commencing at a point One Hundred Thirty—Six (136) feet from the Southwesterly corner of United and Packer Streets and running thence along Packer Street in a Northwesterly direction a distance of Thirty—one (31) feet; thence at right angles in a Southeasterly direction Thirty—one (31) feet; thence at right angles in a Northeasterly direction One Hundred (100) feet to the place of beginning