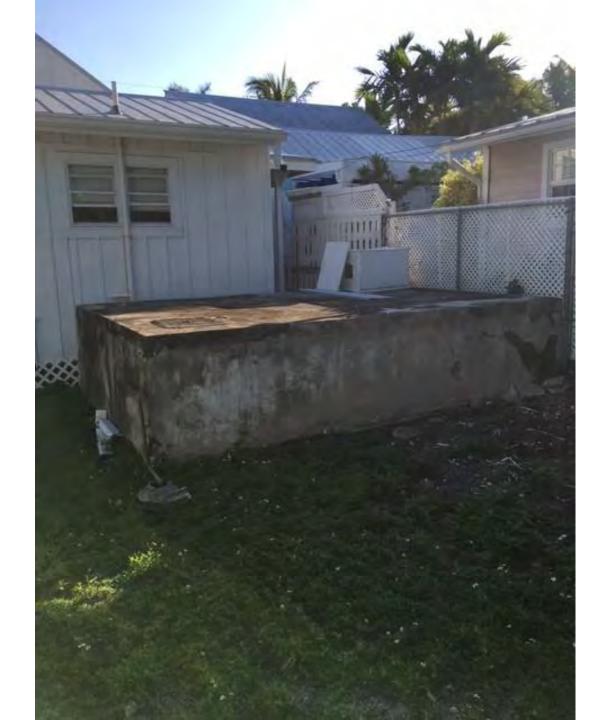

### **Description of Work:**

Demolition of above ground cistern

### Site Facts:

1216 Packer Street is listed as a contributing resource in the survey. The building, as well as a rear cistern, first appears on the 1912 Sanborn map. The 1962 Sanborn map indicates that cistern might have been demolished as it was scratched out. It is evident that the existing cistern in the rear yard is historic and is in the same place as the old cistern on the Sanborn maps. Staff believes this is an error on the 1962 Sanborn map.

The structure in question is not irrevocably compromised by extreme deterioration. There are some cracks throughout the structure.

The following is the criteria of section 102-125:

1. Embodies no distinctive characteristics of a type, period, or method of construction of aesthetic or historic significance in the city and is not a significant and distinguishable building entity whose components may lack individual distinction;

Staff opines that the structure has no distinctive characteristics of a type or method of construction. The structure was built for a utilitarian purpose and does not possess any architectural features.