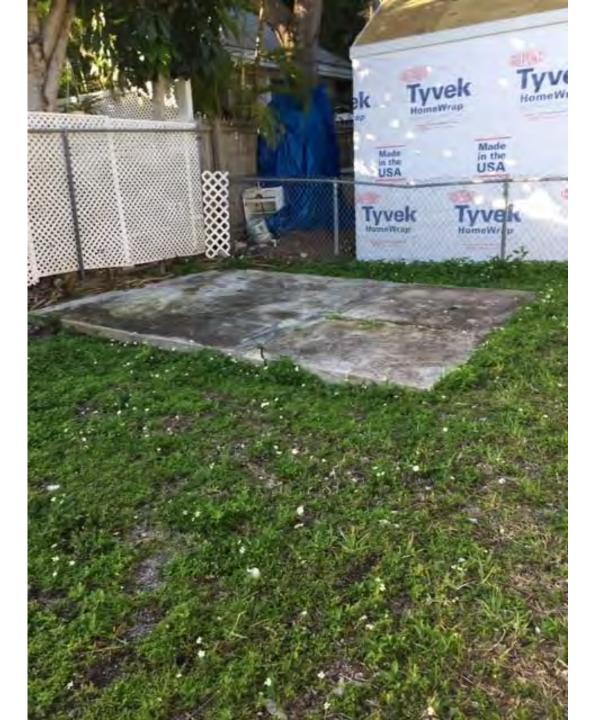

### **Description of Work:**

Demolition of above ground cistern

### Site Facts:

1216 Packer Street is listed as a contributing resource in the survey. The building, as well as a rear cistern, first appears on the 1912 Sanborn map. The 1962 Sanborn map indicates that cistern might have been demolished as it was scratched out. It is evident that the existing cistern in the rear yard is historic and is in the same place as the old cistern on the Sanborn maps. Staff believes this is an error on the 1962 Sanborn map.

The structure in question is not irrevocably compromised by extreme deterioration. There are some cracks throughout the structure.

The following is the criteria of section 102-125:

1. Embodies no distinctive characteristics of a type, period, or method of construction of aesthetic or historic significance in the city and is not a significant and distinguishable building entity whose components may lack individual distinction;

Staff opines that the structure has no distinctive characteristics of a type or method of construction. The structure was built for a utilitarian purpose and does not possess any architectural features.