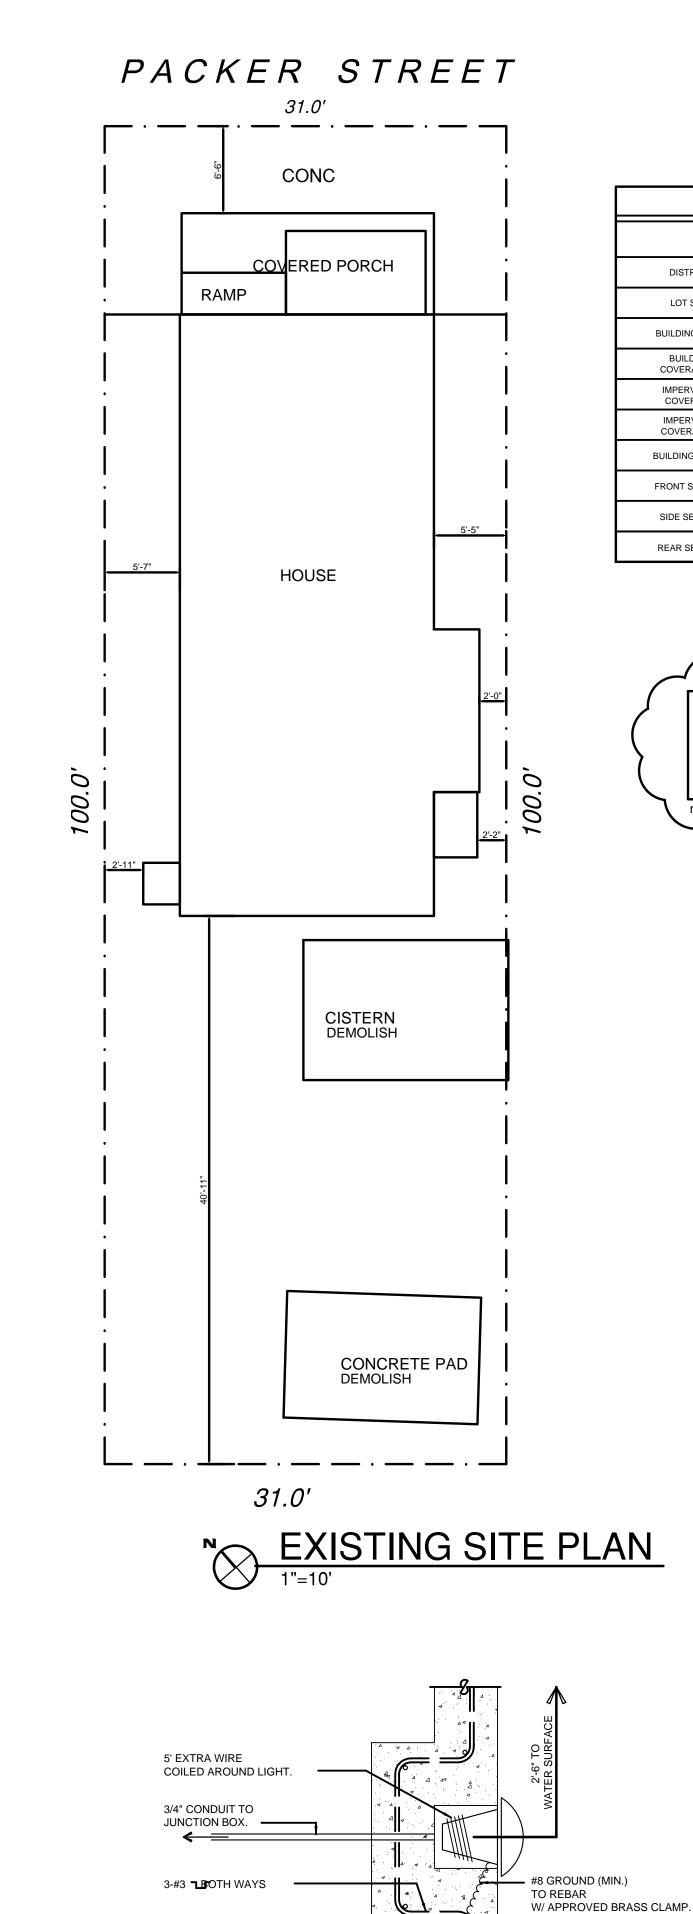

### **Description of Work:**

Demolition of above ground cistern

### Site Facts:

1216 Packer Street is listed as a contributing resource in the survey. The building, as well as a rear cistern, first appears on the 1912 Sanborn map. The 1962 Sanborn map indicates that cistern might have been demolished as it was scratched out. It is evident that the existing cistern in the rear yard is historic and is in the same place as the old cistern on the Sanborn maps. Staff believes this is an error on the 1962 Sanborn map.

### **Staff Analysis**

The plan includes the demolition of a historic above ground cistern. The Sanborn maps from 1912 through 1962, depict a cistern on the rear yard of the property. Even though the 1962 Sanborn map

has the cistern etched out, staff believes this is the same structure, due to the age of the concrete. Therefore, staff will consider this structure to be a historic resource.

It is staff's opinion that the request for the proposed demolition of the above-ground cistern should be reviewed based by the demolition criteria of Chapter 102 Section 218 of the LDR's. The criteria state the following;