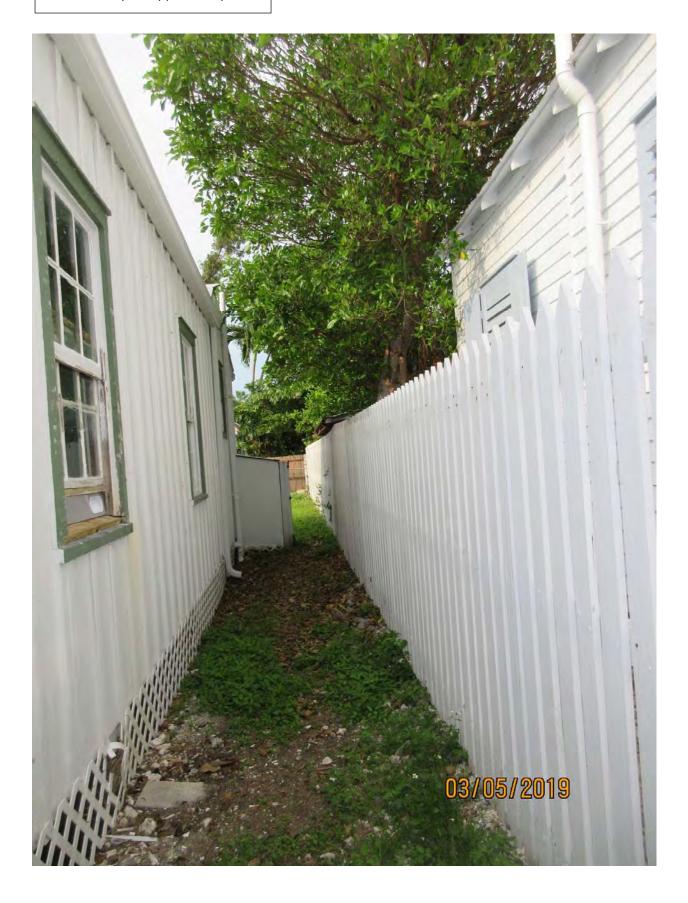

### Site Facts:

1216 Packer Street is listed as a contributing resource in the survey. The building, as well as a rear cistern, first appears on the 1912 Sanborn map. The 1962 Sanborn map indicates that cistern might have been demolished as it was scratched out. It is evident that the existing cistern in the rear yard is historic and is in the same place as the old cistern on the Sanborn maps. Staff believes this is an error on the 1962 Sanborn map.

has the cistern etched out, staff believes this is the same structure, due to the age of the concrete. Therefore, staff will consider this structure to be a historic resource.

It is staff's opinion that the request for the proposed demolition of the above-ground cistern should be reviewed based by the demolition criteria of Chapter 102 Section 218 of the LDR's. The criteria state the following;