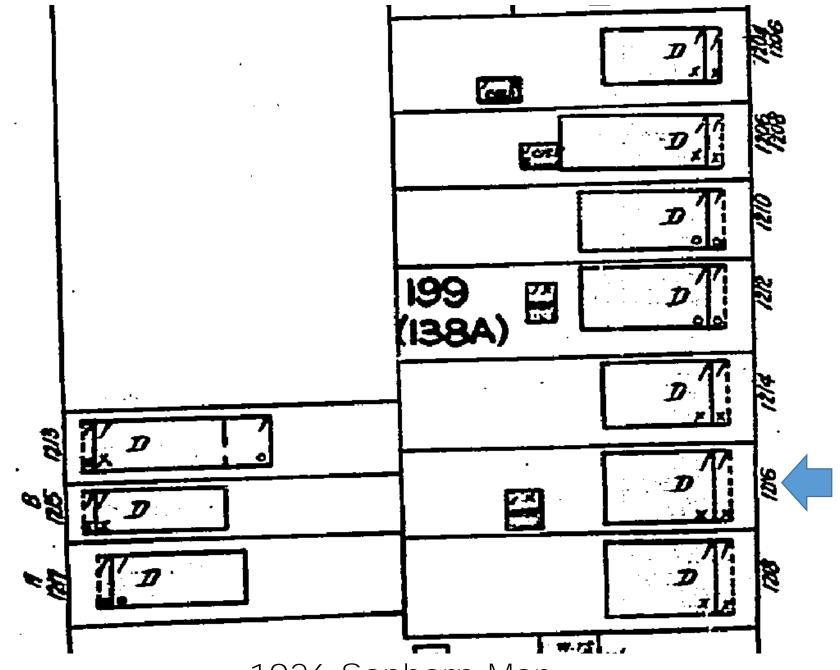

### Site Facts:

1216 Packer Street is listed as a contributing resource in the survey. The building, as well as a rear cistern, first appears on the 1912 Sanborn map. The 1962 Sanborn map indicates that cistern might have been demolished as it was scratched out. It is evident that the existing cistern in the rear yard is historic and is in the same place as the old cistern on the Sanborn maps. Staff believes this is an error on the 1962 Sanborn map.

HARC CHAIRPERSON SIGNATURE AND DATE:

HARC PLANNER SIGNATURE AND DATE:

1912 Sanborn Map

1926 Sanborn Map

1948 Sanborn Map

1962 Sanborn Map