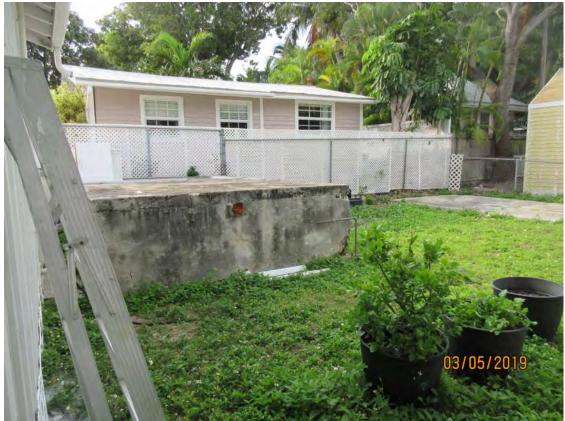

### **Description of Work:**

Demolition of above ground cistern

### Site Facts:

1216 Packer Street is listed as a contributing resource in the survey. The building, as well as a rear cistern, first appears on the 1912 Sanborn map. The 1962 Sanborn map indicates that cistern might have been demolished as it was scratched out. It is evident that the existing cistern in the rear yard is historic and is in the same place as the old cistern on the Sanborn maps. Staff believes this is an error on the 1962 Sanborn map.

### **Staff Analysis**

The plan includes the demolition of a historic above ground cistern. The Sanborn maps from 1912 through 1962, depict a cistern on the rear yard of the property. Even though the 1962 Sanborn map

has the cistern etched out, staff believes this is the same structure, due to the age of the concrete. Therefore, staff will consider this structure to be a historic resource.

It is staff's opinion that the request for the proposed demolition of the above-ground cistern should be reviewed based by the demolition criteria of Chapter 102 Section 218 of the LDR's. The criteria state the following;

The structure in question is not irrevocably compromised by extreme deterioration. There are some cracks throughout the structure.

The following is the criteria of section 102-125:

1. Embodies no distinctive characteristics of a type, period, or method of construction of aesthetic or historic significance in the city and is not a significant and distinguishable building entity whose components may lack individual distinction;