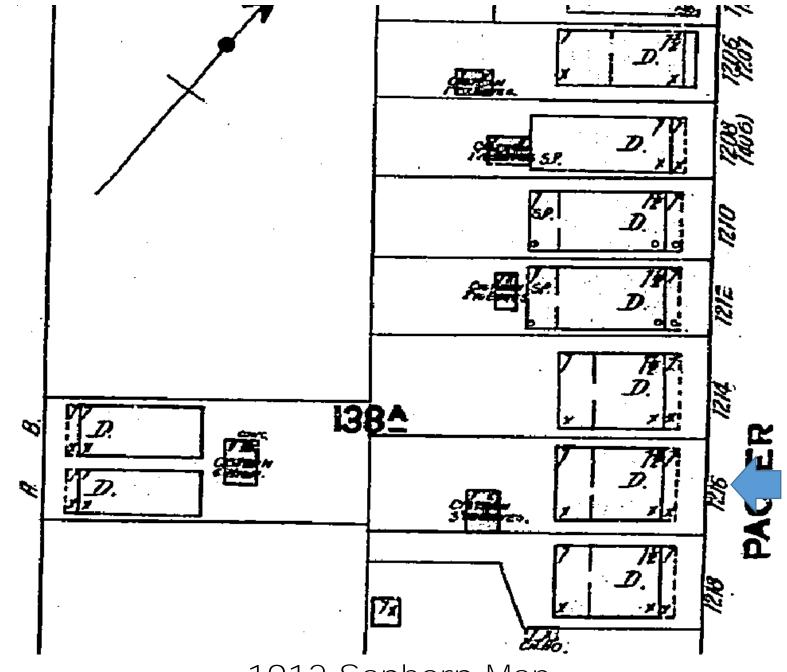

### Site Facts:

1216 Packer Street is listed as a contributing resource in the survey. The building, as well as a rear cistern, first appears on the 1912 Sanborn map. The 1962 Sanborn map indicates that cistern might have been demolished as it was scratched out. It is evident that the existing cistern in the rear yard is historic and is in the same place as the old cistern on the Sanborn maps. Staff believes this is an error on the 1962 Sanborn map.

HARC CHAIRPERSON SIGNATURE AND DATE:

HARC PLANNER SIGNATURE AND DATE:

1912 Sanborn Map

1926 Sanborn Map

1948 Sanborn Map

1962 Sanborn Map