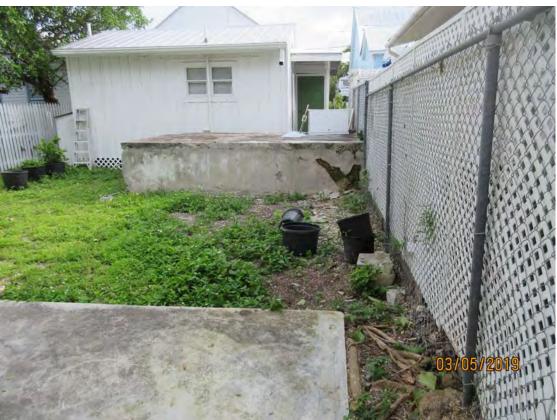

### **Description of Work:**

Demolition of above ground cistern

### Site Facts:

1216 Packer Street is listed as a contributing resource in the survey. The building, as well as a rear cistern, first appears on the 1912 Sanborn map. The 1962 Sanborn map indicates that cistern might have been demolished as it was scratched out. It is evident that the existing cistern in the rear yard is historic and is in the same place as the old cistern on the Sanborn maps. Staff believes this is an error on the 1962 Sanborn map.

The structure in question is not irrevocably compromised by extreme deterioration. There are some cracks throughout the structure.

The following is the criteria of section 102-125:

1. Embodies no distinctive characteristics of a type, period, or method of construction of aesthetic or historic significance in the city and is not a significant and distinguishable building entity whose components may lack individual distinction;

## PROJECT PHOTOS

Property Appraiser's Photograph, c.1965. Monroe County Public Library.