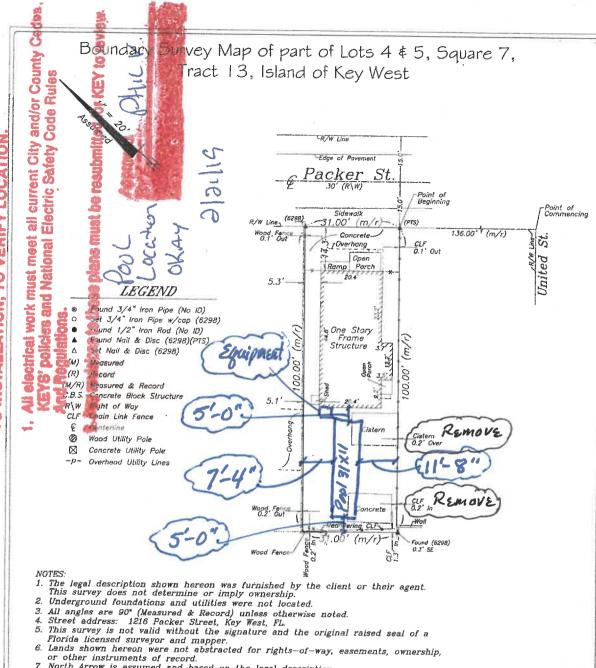

### Boundary Survey Map of part of Lots 4 \$ 5, Square 7, Tract 13, Island of Key West

### LEGEND

- Found 3/4" Iron Pipe (No ID)
- O Set 3/4" Iron Pipe w/cap (6298)
- Found 1/2" Iron Rod (No ID)
- ▲ Found Nail & Disc (6298)(PTS)
- Δ Set Nail & Disc (6298)
- (M) Measured
- (R) Record
- (M/R) Measured & Record
- C.B.S. Concrete Block Structure
- $R\backslash W$  Right of Way
- CLF Chain Link Fence
- € Centerline
- Ø Wood Utility Pole
- Concrete Utility Pole
- -P- Overhead Utility Lines

### NOTES:

- 1. The legal description shown hereon was furnished by the client or their agent.
- This survey does not determine or imply ownership.
  2. Underground foundations and utilities were not located.
- 3. All angles are 90° (Measured & Record) unless otherwise noted.
- 4. Street address: 1216 Packer Street, Key West, FL.
- 5. This survey is not valid without the signature and the original raised seal of a Florida licensed surveyor and mapper.
- 6. Lands shown hereon were not abstracted for rights-of-way, easements, ownership, or other instruments of record.
- 7. North Arrow is assumed and based on the legal description.
- 8. Date of field work: November 19, 2018
- 9. Ownership of fences is undeterminable, unless otherwise noted.
- 10. Adjoiners are not furnished.

BOUNDARY SURVEY OF: That portion of Lots Five (5) and Four (4), Square Seven (7), Tract Thirteen (13) being in Monroe County, Florida, on the Island of Key West and known and described as a portion of Lots Five (5) and Four (4) and Square Seven (7) of Tract Thirteen (13) according to Geo. C. Watson's Subdivision of a part of said Tract Thirteen (13) according to W. A. Whitehead's map or plan of the Island of Key West delineated in February, A. D. 1829. Commencing at a point One Hundred Thirty—Six (136) feet from the Southwesterly corner of United and Packer Streets and running thence along Packer Street in a Northwesterly direction a distance of Thirty—one (31) feet; thence at right angles in a Southeasterly direction Thirty—one (31) feet; thence at right angles in a Northeasterly direction One Hundred (100) feet to the place of beginning