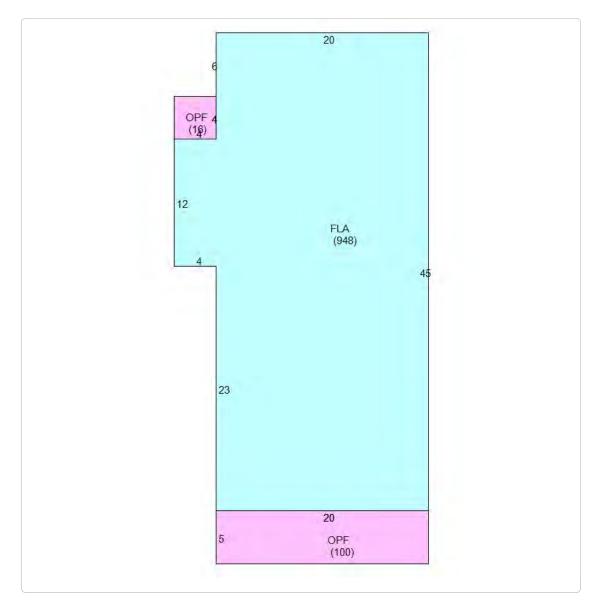

### Boundary Survey Map of part of Lots 4 \$ 5, Square 7, Tract 13, Island of Key West

### LEGEND

- Found 3/4" Iron Pipe (No ID)
- O Set 3/4" Iron Pipe w/cap (6298)
- Found 1/2" Iron Rod (No ID)
- ▲ Found Nail & Disc (6298)(PTS)
- Δ Set Nail & Disc (6298)
- (M) Measured
- (R) Record
- (M/R) Measured & Record
- C.B.S. Concrete Block Structure
- $R\backslash W$  Right of Way
- CLF Chain Link Fence
- € Centerline
- Ø Wood Utility Pole
- Concrete Utility Pole
- -P- Overhead Utility Lines

### NOTES:

- 1. The legal description shown hereon was furnished by the client or their agent.
- This survey does not determine or imply ownership.
  2. Underground foundations and utilities were not located.
- 3. All angles are 90° (Measured & Record) unless otherwise noted.
- 4. Street address: 1216 Packer Street, Key West, FL.
- 5. This survey is not valid without the signature and the original raised seal of a Florida licensed surveyor and mapper.
- 6. Lands shown hereon were not abstracted for rights-of-way, easements, ownership, or other instruments of record.
- 7. North Arrow is assumed and based on the legal description.
- 8. Date of field work: November 19, 2018
- 9. Ownership of fences is undeterminable, unless otherwise noted.
- 10. Adjoiners are not furnished.

BOUNDARY SURVEY OF: That portion of Lots Five (5) and Four (4), Square Seven (7), Tract Thirteen (13) being in Monroe County, Florida, on the Island of Key West and known and described as a portion of Lots Five (5) and Four (4) and Square Seven (7) of Tract Thirteen (13) according to Geo. C. Watson's Subdivision of a part of said Tract Thirteen (13) according to W. A. Whitehead's map or plan of the Island of Key West delineated in February, A. D. 1829. Commencing at a point One Hundred Thirty—Six (136) feet from the Southwesterly corner of United and Packer Streets and running thence along Packer Street in a Northwesterly direction a distance of Thirty—one (31) feet; thence at right angles in a Southeasterly direction Thirty—one (31) feet; thence at right angles in a Northeasterly direction One Hundred (100) feet to the place of beginning