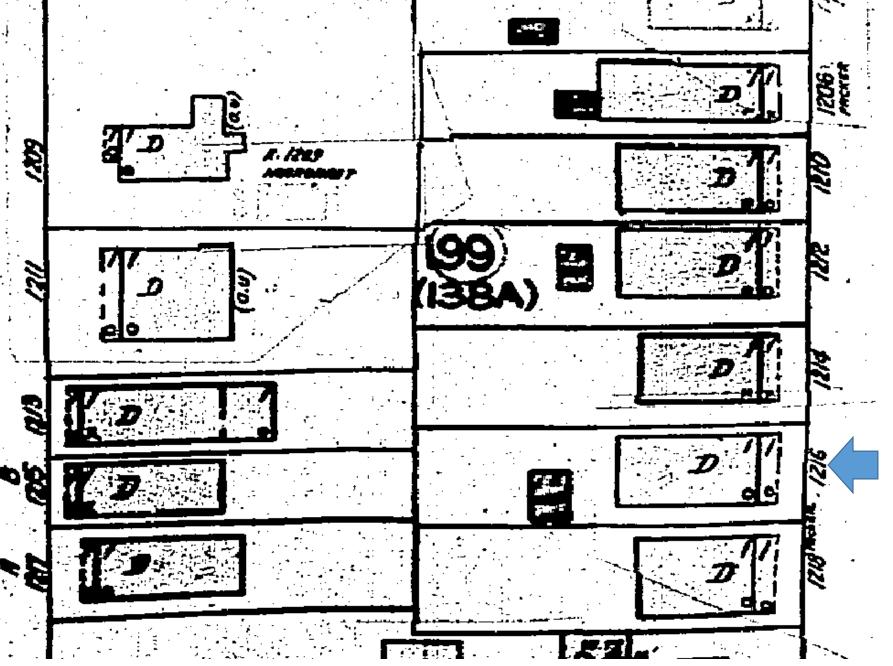

### Site Facts:

1216 Packer Street is listed as a contributing resource in the survey. The building, as well as a rear cistern, first appears on the 1912 Sanborn map. The 1962 Sanborn map indicates that cistern might have been demolished as it was scratched out. It is evident that the existing cistern in the rear yard is historic and is in the same place as the old cistern on the Sanborn maps. Staff believes this is an error on the 1962 Sanborn map.

HARC CHAIRPERSON SIGNATURE AND DATE:

HARC PLANNER SIGNATURE AND DATE:

1912 Sanborn Map

1926 Sanborn Map

1948 Sanborn Map

1962 Sanborn Map