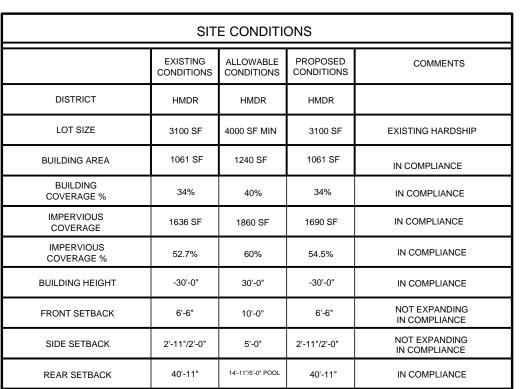

### Site Facts:

1216 Packer Street is listed as a contributing resource in the survey. The building, as well as a rear cistern, first appears on the 1912 Sanborn map. The 1962 Sanborn map indicates that cistern might have been demolished as it was scratched out. It is evident that the existing cistern in the rear yard is historic and is in the same place as the old cistern on the Sanborn maps. Staff believes this is an error on the 1962 Sanborn map.

### **Staff Analysis**

The plan includes the demolition of a historic above ground cistern. The Sanborn maps from 1912 through 1962, depict a cistern on the rear yard of the property. Even though the 1962 Sanborn map

has the cistern etched out, staff believes this is the same structure, due to the age of the concrete. Therefore, staff will consider this structure to be a historic resource.

It is staff's opinion that the request for the proposed demolition of the above-ground cistern should be reviewed based by the demolition criteria of Chapter 102 Section 218 of the LDR's. The criteria state the following;