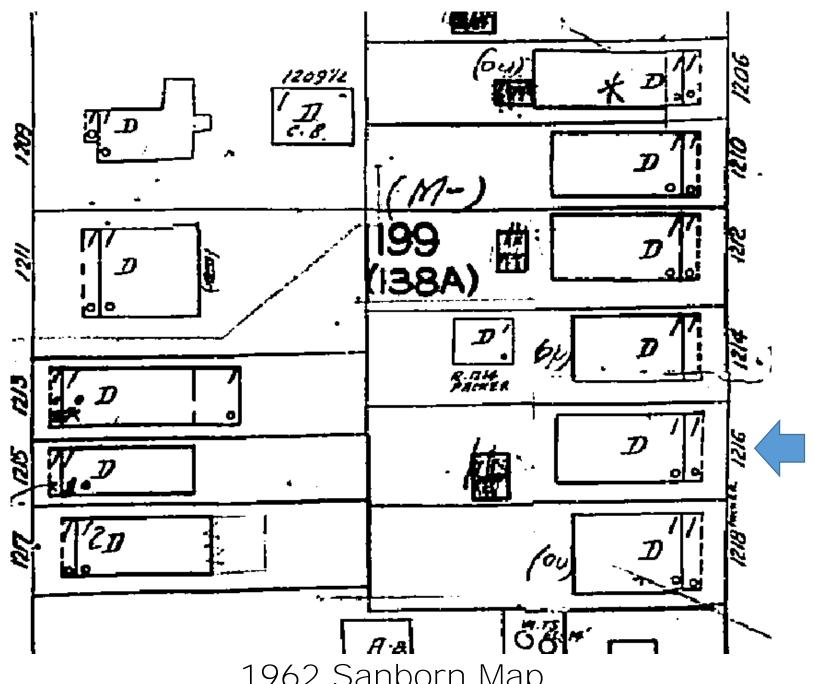

### Site Facts:

1216 Packer Street is listed as a contributing resource in the survey. The building, as well as a rear cistern, first appears on the 1912 Sanborn map. The 1962 Sanborn map indicates that cistern might have been demolished as it was scratched out. It is evident that the existing cistern in the rear yard is historic and is in the same place as the old cistern on the Sanborn maps. Staff believes this is an error on the 1962 Sanborn map.

has the cistern etched out, staff believes this is the same structure, due to the age of the concrete. Therefore, staff will consider this structure to be a historic resource.

It is staff's opinion that the request for the proposed demolition of the above-ground cistern should be reviewed based by the demolition criteria of Chapter 102 Section 218 of the LDR's. The criteria state the following;

HARC CHAIRPERSON SIGNATURE AND DATE:

HARC PLANNER SIGNATURE AND DATE:

1912 Sanborn Map

1926 Sanborn Map

1948 Sanborn Map

1962 Sanborn Map