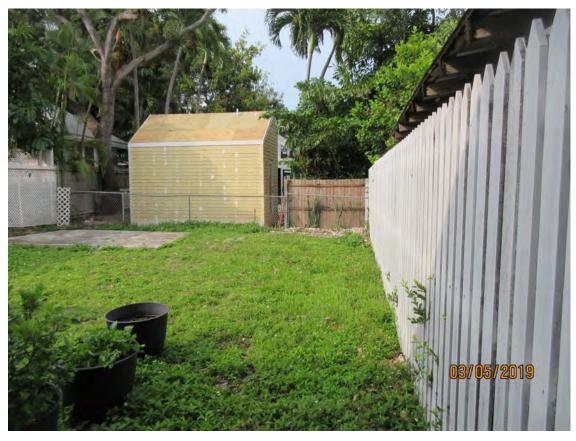

### Site Facts:

1216 Packer Street is listed as a contributing resource in the survey. The building, as well as a rear cistern, first appears on the 1912 Sanborn map. The 1962 Sanborn map indicates that cistern might have been demolished as it was scratched out. It is evident that the existing cistern in the rear yard is historic and is in the same place as the old cistern on the Sanborn maps. Staff believes this is an error on the 1962 Sanborn map.

has the cistern etched out, staff believes this is the same structure, due to the age of the concrete. Therefore, staff will consider this structure to be a historic resource.

It is staff's opinion that the request for the proposed demolition of the above-ground cistern should be reviewed based by the demolition criteria of Chapter 102 Section 218 of the LDR's. The criteria state the following;