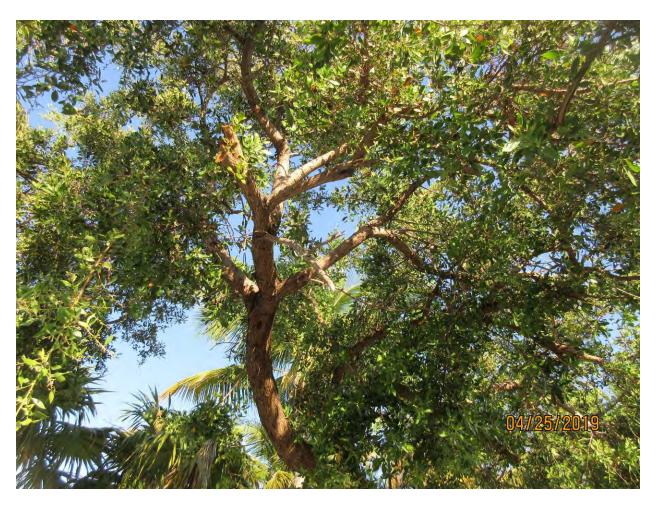

Tree Species: Green Buttonwood (Conocarpus erectus)

Diameter: 17.8"

Location: 40% (root issues with structures-sidewalk access, bike racks, street light. If tree fails, the target area is the pedestrian sidewalk)

Species: 100% (on protected tree list)

Condition: 30% (fair overall health, safety risk due to partial root ball

uplifted from storm)

Total Average Value = 56%

Value x Diameter = 9.9 replacement caliper inches