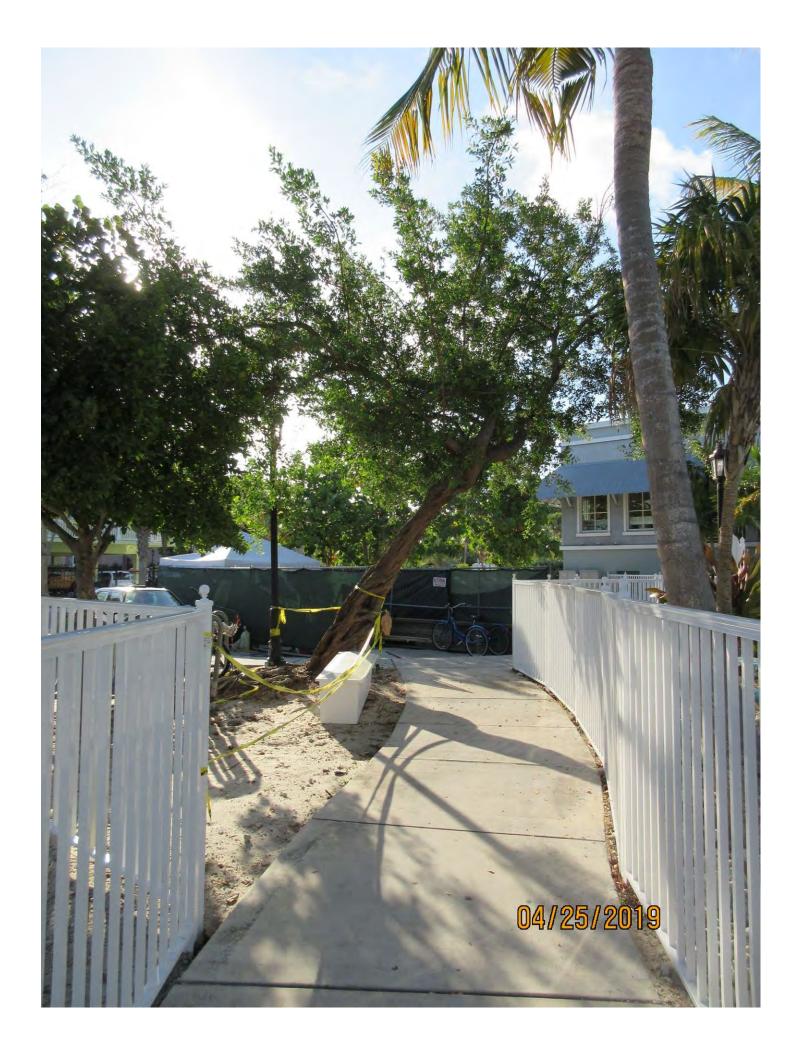

## STAFF REPORT

DATE: May 3, 2019

RE: 951 Caroline Street (permit application # T2019-0194)

FROM: Karen DeMaria, City of Key West Urban Forestry Manager

An application was received requesting the removal of **(1) Green Buttonwood tree**. A site inspection was done and documented the following:

Tree Species: Green Buttonwood (Conocarpus erectus)

Diameter: 17.8"

Location: 40% (root issues with structures-sidewalk access, bike racks, street light. If tree fails, the target area is the pedestrian sidewalk)

Species: 100% (on protected tree list)

Condition: 30% (fair overall health, safety risk due to partial root ball

uplifted from storm)

Total Average Value = 56%

Value x Diameter = 9.9 replacement caliper inches