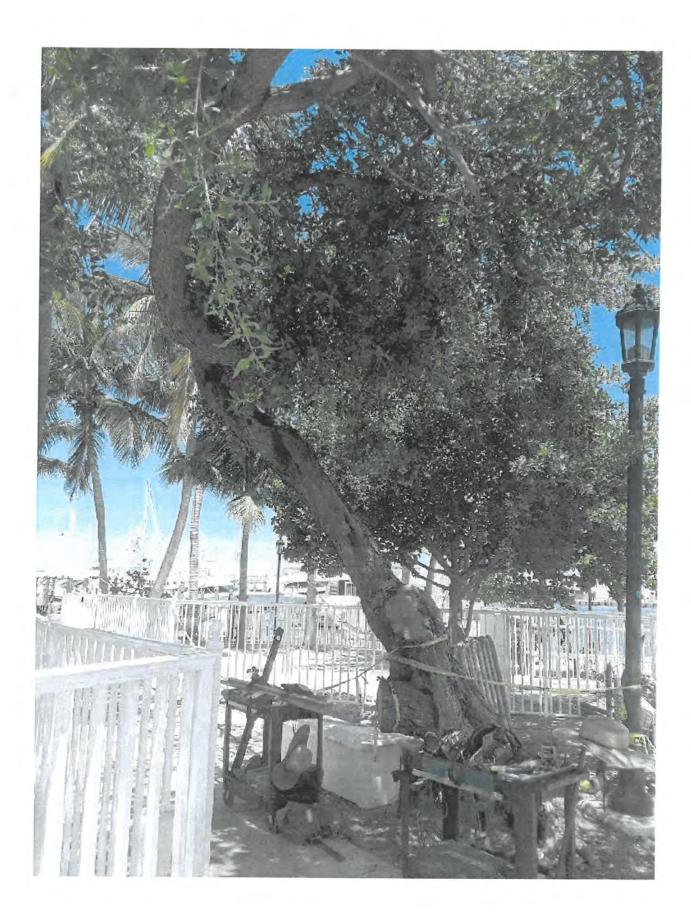

## STAFF REPORT

DATE: May 3, 2019

RE: 951 Caroline Street (permit application # T2019-0194)

FROM: Karen DeMaria, City of Key West Urban Forestry Manager

An application was received requesting the removal of **(1) Green Buttonwood tree**. A site inspection was done and documented the following:

Tree Species: Green Buttonwood (Conocarpus erectus)

Diameter: 17.8"

Location: 40% (root issues with structures-sidewalk access, bike racks, street light. If tree fails, the target area is the pedestrian sidewalk)

Species: 100% (on protected tree list)

Condition: 30% (fair overall health, safety risk due to partial root ball

uplifted from storm)

Total Average Value = 56%

Value x Diameter = 9.9 replacement caliper inches