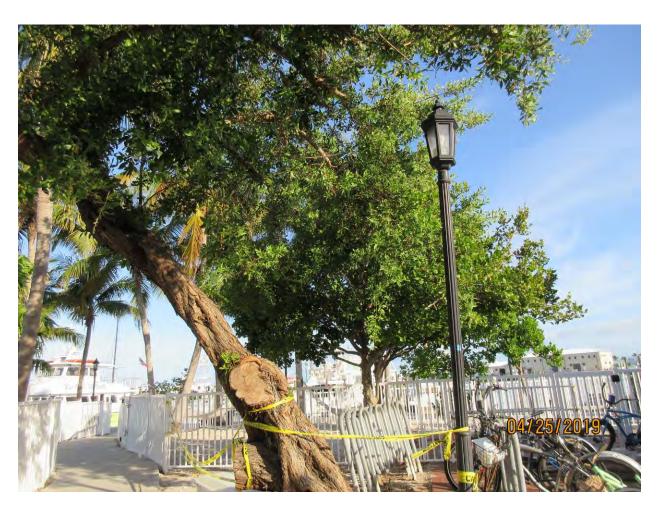

Tree Species: Green Buttonwood (Conocarpus erectus)

Diameter: 17.8"

Location: 40% (root issues with structures-sidewalk access, bike racks, street light. If tree fails, the target area is the pedestrian sidewalk)

Species: 100% (on protected tree list)

Condition: 30% (fair overall health, safety risk due to partial root ball

uplifted from storm)

Total Average Value = 56%

Value x Diameter = 9.9 replacement caliper inches