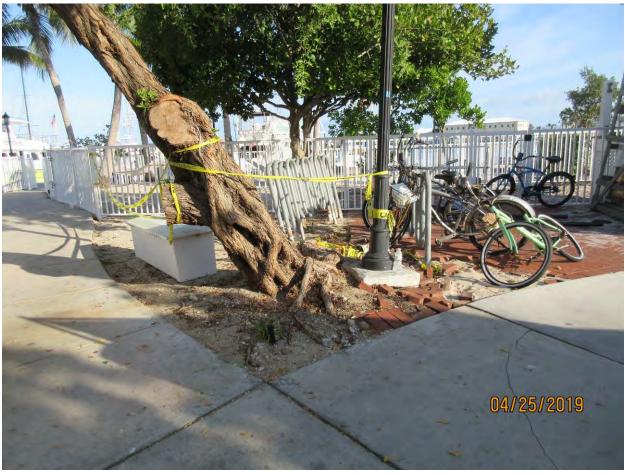

Tree Species: Green Buttonwood (Conocarpus erectus)

Diameter: 17.8"

Location: 40% (root issues with structures-sidewalk access, bike racks, street light. If tree fails, the target area is the pedestrian sidewalk)

Species: 100% (on protected tree list)

Condition: 30% (fair overall health, safety risk due to partial root ball

uplifted from storm)

Total Average Value = 56%

Value x Diameter = 9.9 replacement caliper inches