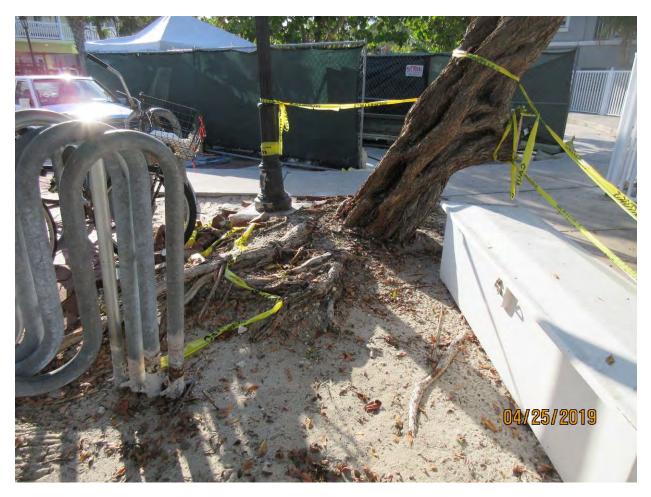

Tree Species: Green Buttonwood (Conocarpus erectus)

Diameter: 17.8"

Location: 40% (root issues with structures-sidewalk access, bike racks, street light. If tree fails, the target area is the pedestrian sidewalk)

Species: 100% (on protected tree list)

Condition: 30% (fair overall health, safety risk due to partial root ball

uplifted from storm)

Total Average Value = 56%

Value x Diameter = 9.9 replacement caliper inches