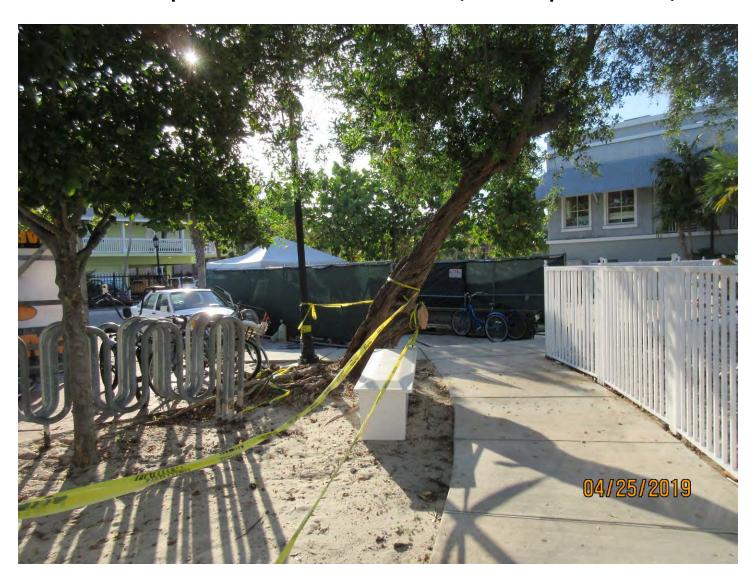

## STAFF REPORT

DATE: May 3, 2019

RE: 951 Caroline Street (permit application # T2019-0194)

FROM: Karen DeMaria, City of Key West Urban Forestry Manager

An application was received requesting the removal of **(1) Green Buttonwood tree**. A site inspection was done and documented the following:

Tree Species: Green Buttonwood (Conocarpus erectus)

Diameter: 17.8"

Location: 40% (root issues with structures-sidewalk access, bike racks, street light. If tree fails, the target area is the pedestrian sidewalk)

Species: 100% (on protected tree list)

Condition: 30% (fair overall health, safety risk due to partial root ball

uplifted from storm)

Total Average Value = 56%

Value x Diameter = 9.9 replacement caliper inches