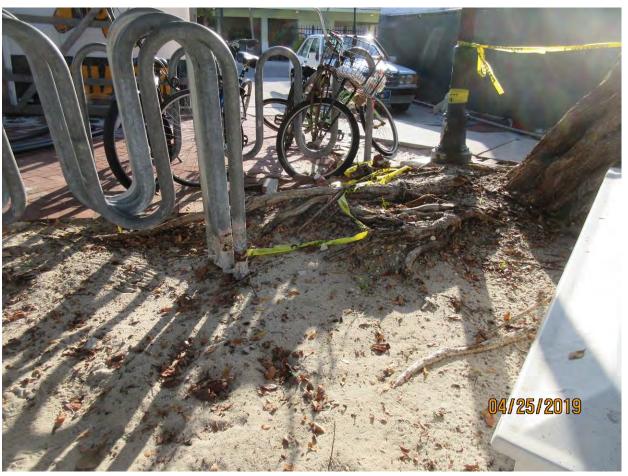

Tree Species: Green Buttonwood (Conocarpus erectus)

Diameter: 17.8"

Location: 40% (root issues with structures-sidewalk access, bike racks, street light. If tree fails, the target area is the pedestrian sidewalk)

Species: 100% (on protected tree list)

Condition: 30% (fair overall health, safety risk due to partial root ball

uplifted from storm)

Total Average Value = 56%

Value x Diameter = 9.9 replacement caliper inches