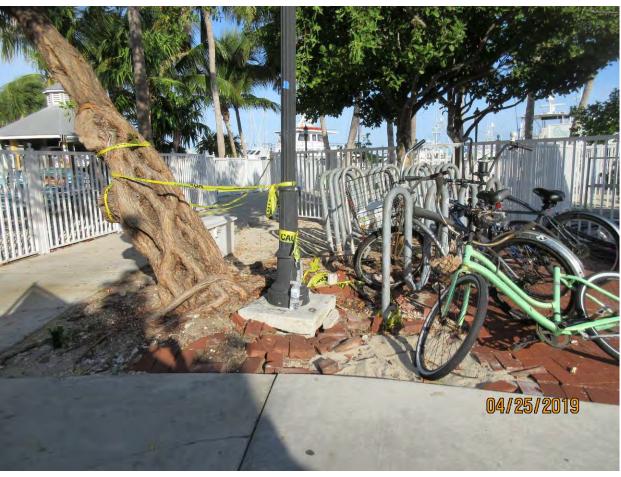

Tree Species: Green Buttonwood (Conocarpus erectus)

Diameter: 17.8"

Location: 40% (root issues with structures-sidewalk access, bike racks, street light. If tree fails, the target area is the pedestrian sidewalk)

Species: 100% (on protected tree list)

Condition: 30% (fair overall health, safety risk due to partial root ball

uplifted from storm)

Total Average Value = 56%

Value x Diameter = 9.9 replacement caliper inches