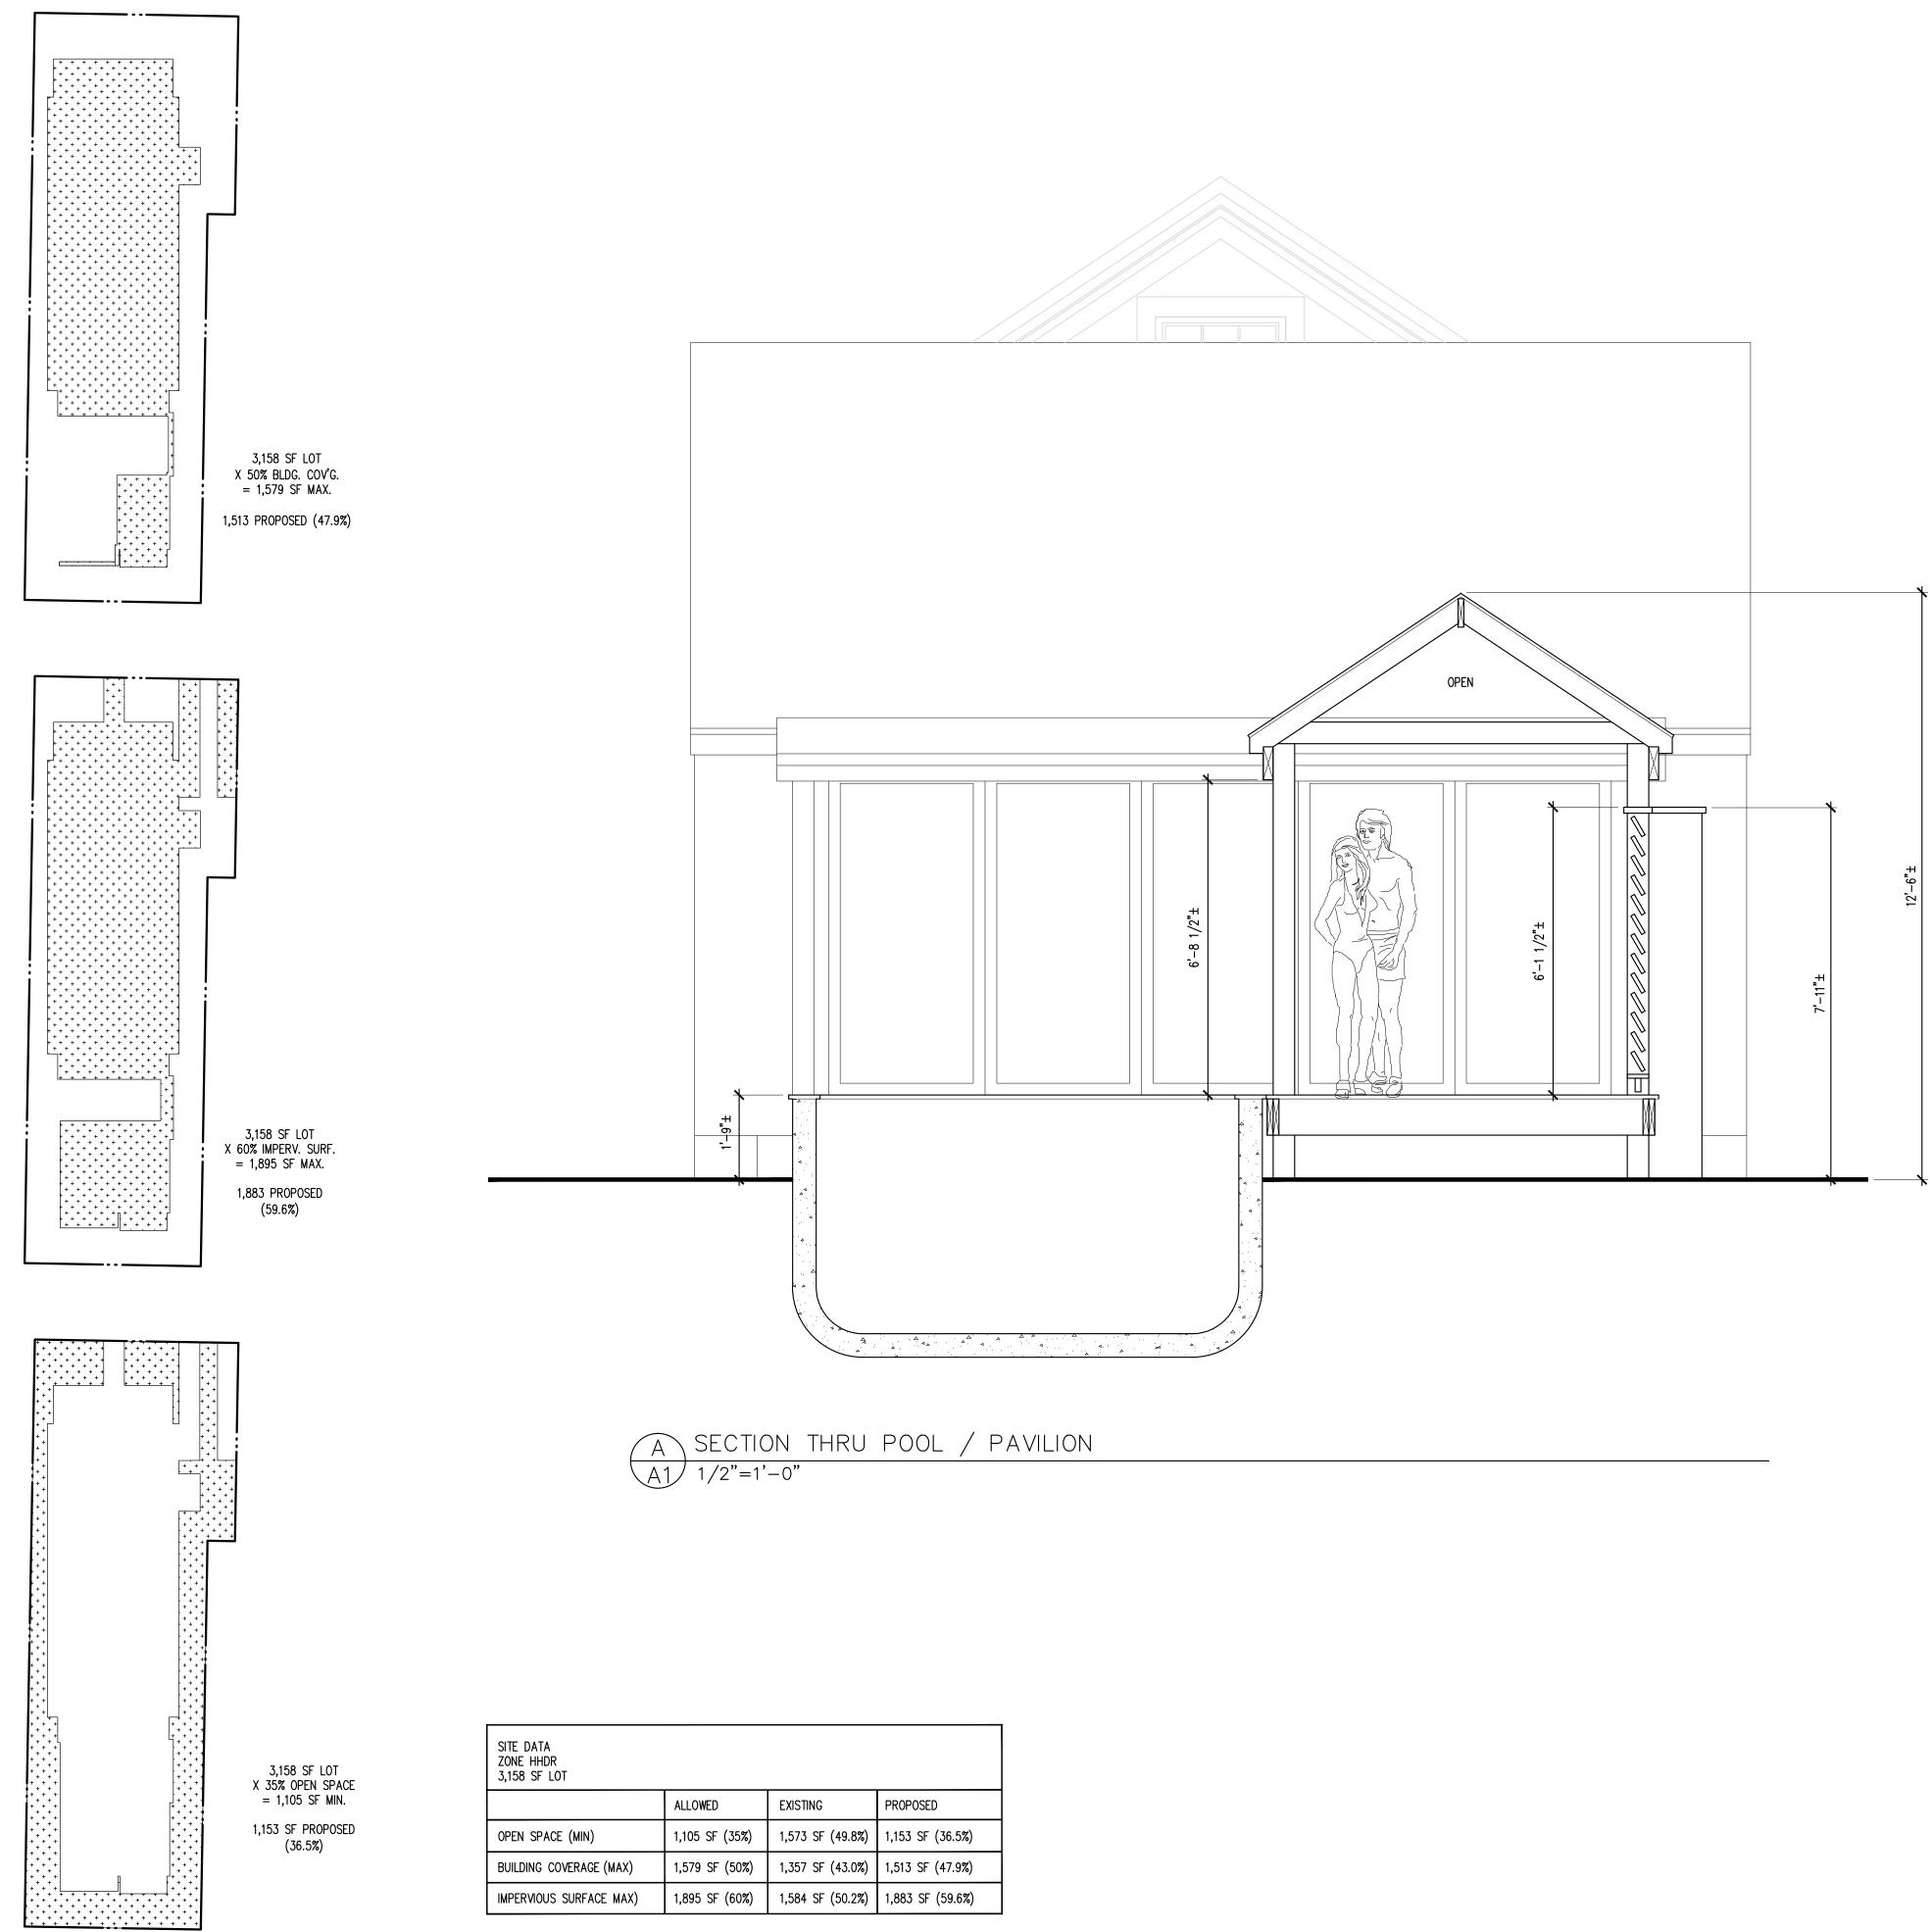

# **PROPOSED DESIGN**

| OPOSED        |  |
|---------------|--|
| 53 SF (36.5%) |  |
| 13 SF (47.9%) |  |
| 83 SF (59.6%) |  |
|               |  |

### **Description of Work**

New pool with water feature, new deck and open pavilion, all at rear of house.

The open pavilion will be made of wood with louvered panels for privacy. The structure will be lower in height than the principal house and has a similar footprint and mass as other adjacent outbuildings.