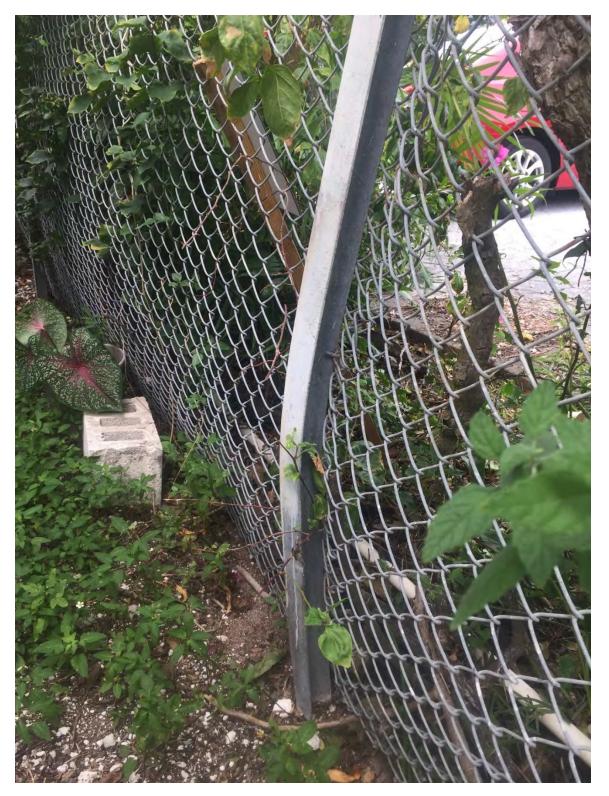

### 15' TALL CHAIN LINK FENCE (HARRIS SCHOOL) ALONG EAST AND SOUTH

DAMAGED FENCE – HURRICANE IRMA SEPT. 2017

DAMAGED FENCE – HURRICANE IRMA SEPT. 2017

**CURRENT CONDITION OF FENCE** 

**CURRENT CONDITION OF FENCE** 