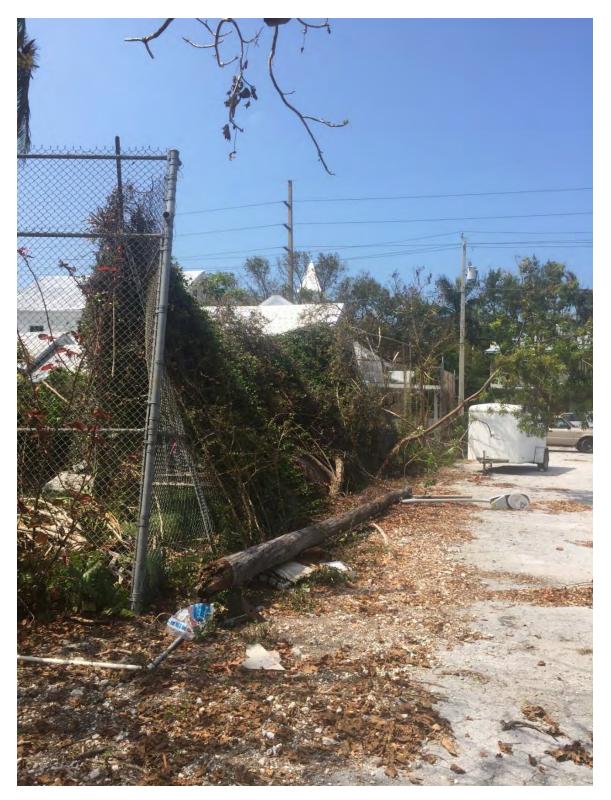

### 15' TALL CHAIN LINK FENCE (HARRIS SCHOOL) ALONG EAST AND SOUTH

DAMAGED FENCE – HURRICANE IRMA SEPT. 2017

DAMAGED FENCE – HURRICANE IRMA SEPT. 2017

**CURRENT CONDITION OF FENCE** 

**CURRENT CONDITION OF FENCE** 