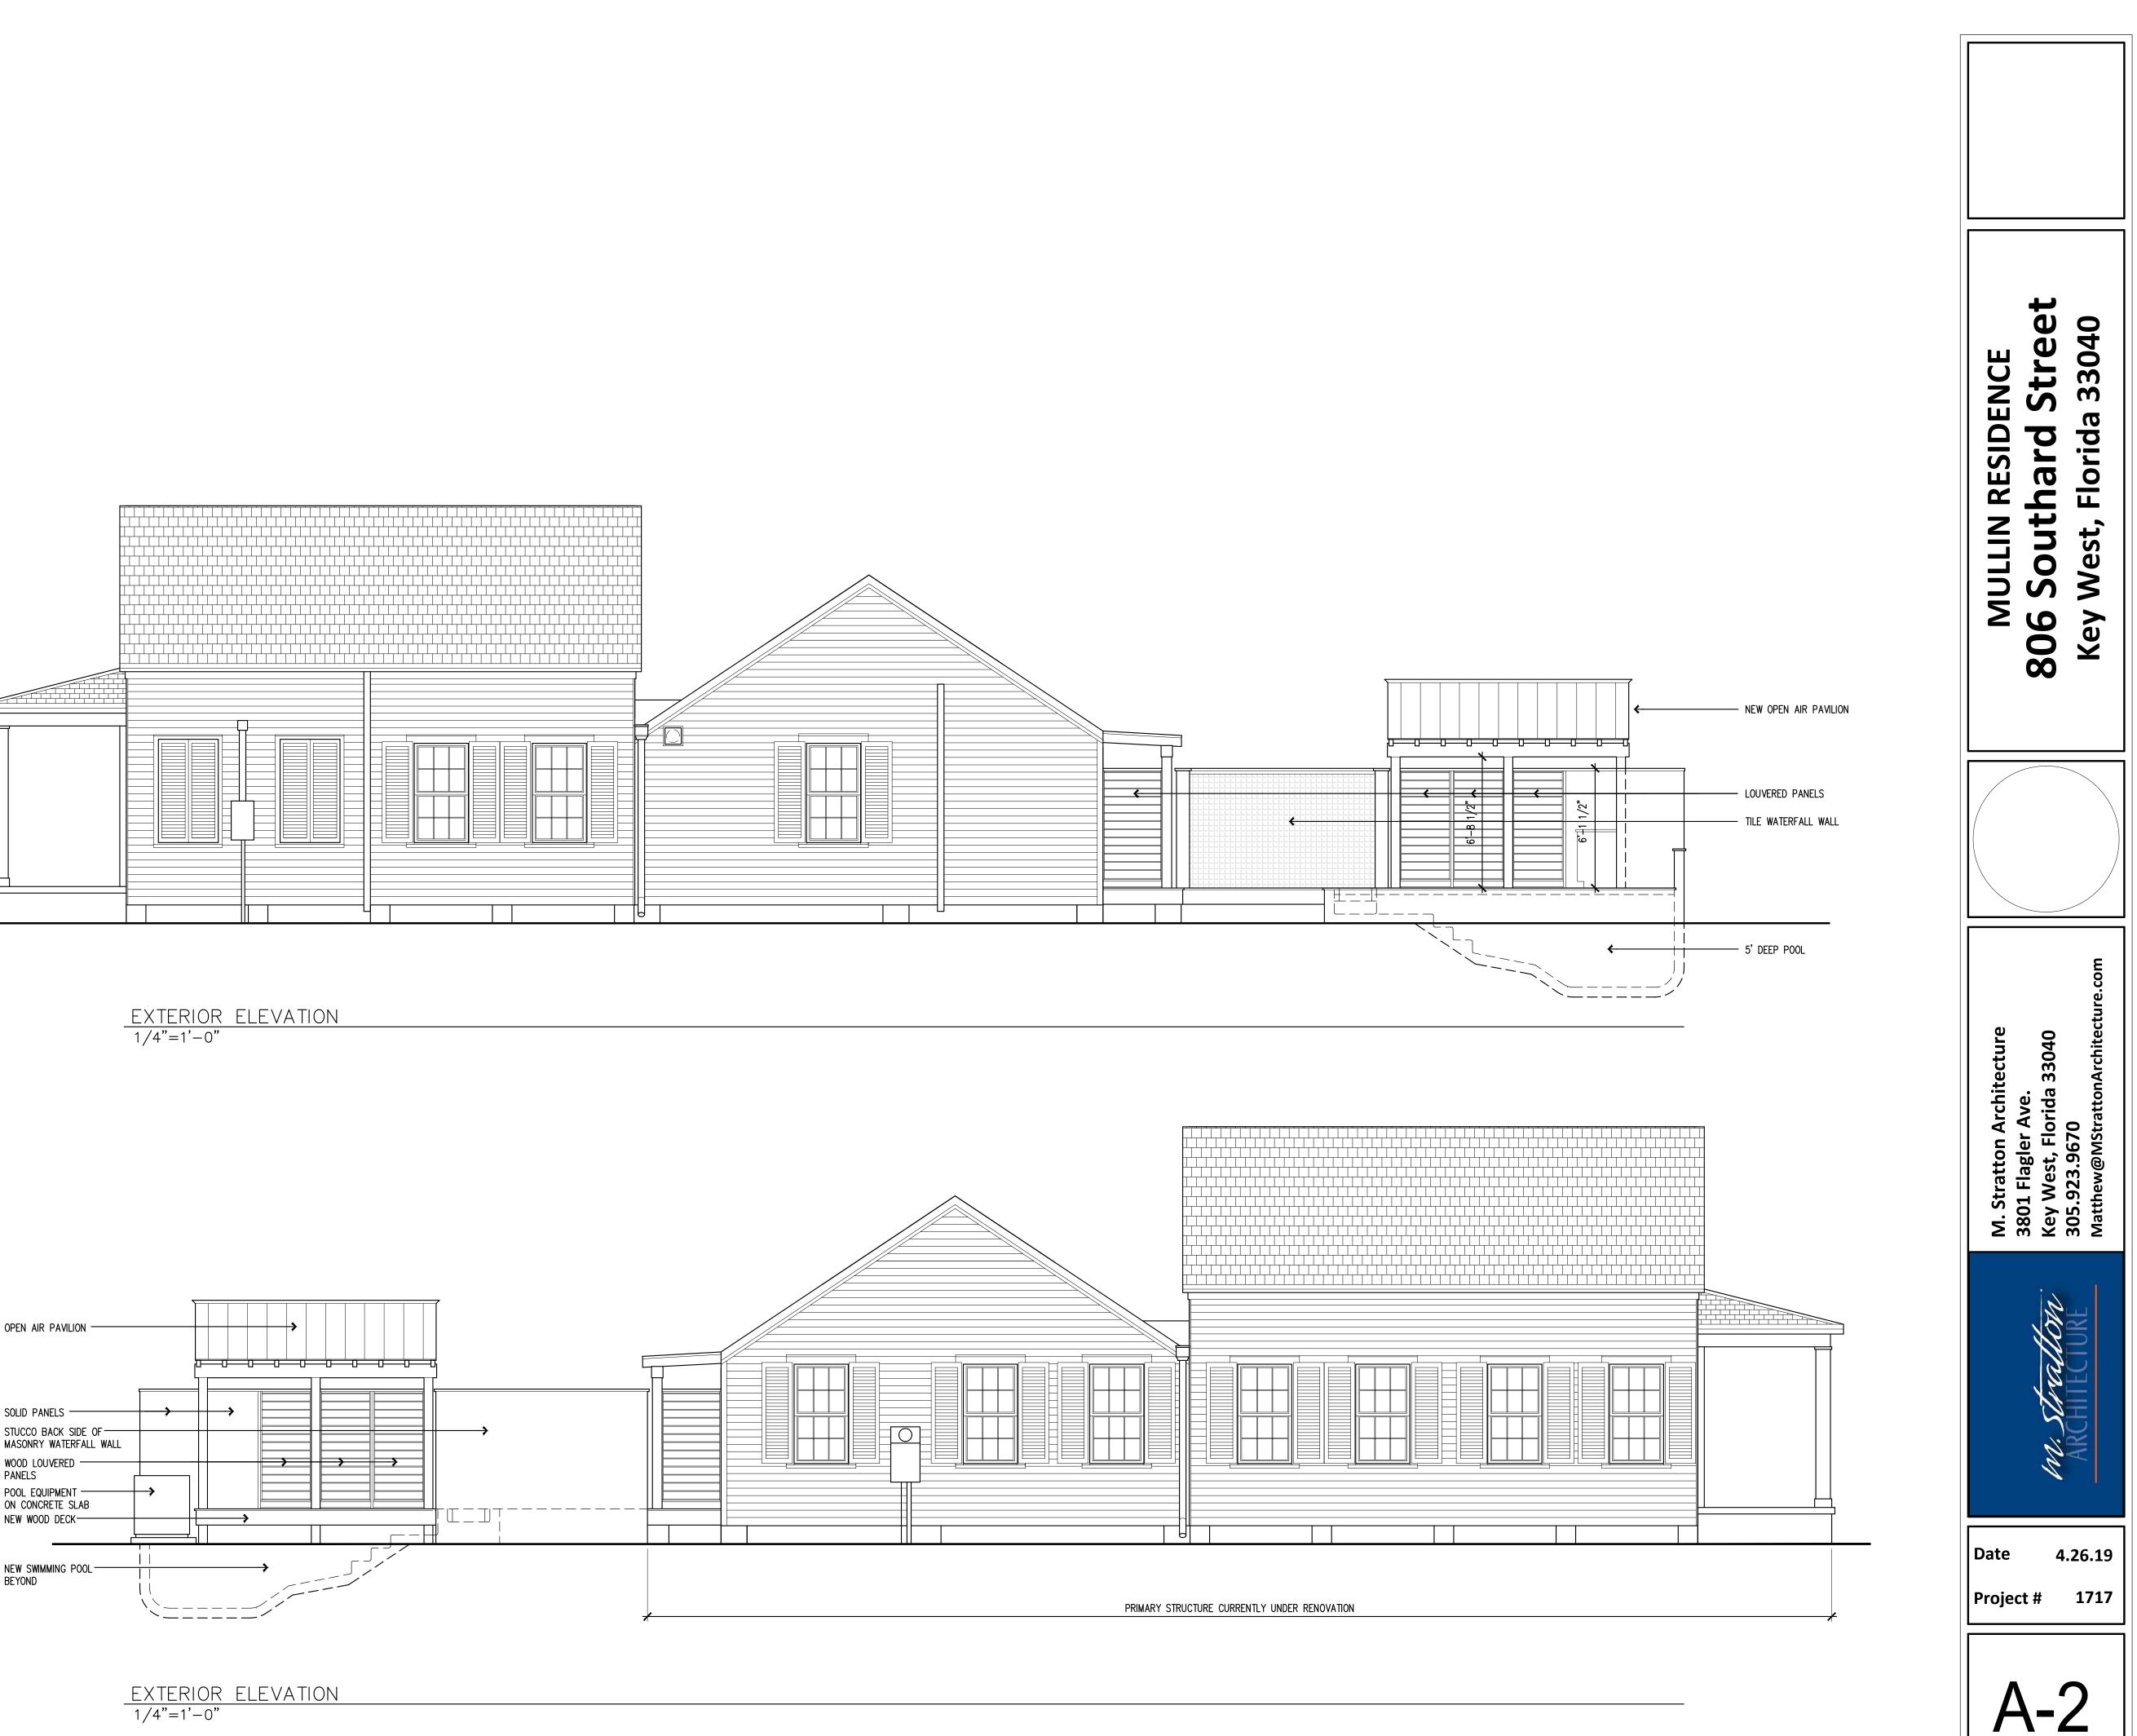

### Staff Analysis

A Certificate of Appropriateness is under review for the construction of a new pavilion, pool, deck and a water feature. All proposed elements will be located at the rear portion of

the lot and behind the main house. A water feature, located towards the Harris Scholl will also serve as a privacy wall for the new pool.

The open pavilion will be made of wood with louvered panels for privacy. The structure will be lower in height than the principal house and has a similar footprint and mass as other adjacent outbuildings.

### **Consistency with Cited Guidelines**

It is staff's opinion that the proposed design is appropriate to the site and surrounding context. The design is harmonious in scale and massing and the proposed location of the new elements, at the rear, will have no adverse impact on the site.