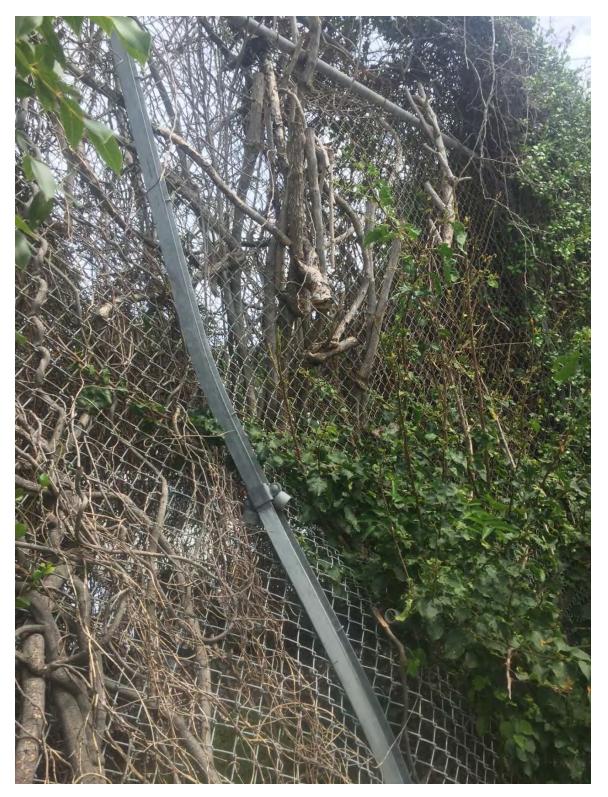

### 15' TALL CHAIN LINK FENCE (HARRIS SCHOOL) ALONG EAST AND SOUTH

DAMAGED FENCE – HURRICANE IRMA SEPT. 2017

DAMAGED FENCE – HURRICANE IRMA SEPT. 2017

**CURRENT CONDITION OF FENCE** 

**CURRENT CONDITION OF FENCE** 