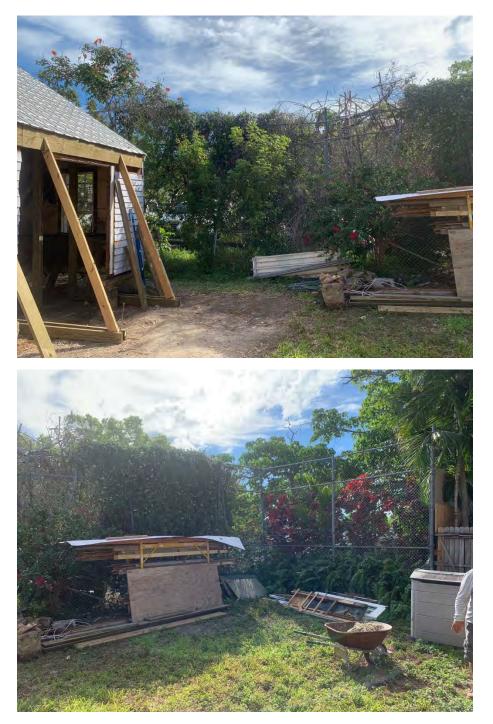

|               |                                            |             |
| hereone on continent.  |          |               |                                            |             |
| STAFF REVIEW COMMENTS: | +k       | unc is hister | d as contribution                          |             |
|                        | ų        | unc is hister | d as contributing.                         |             |
|                        | 4        |               | d as contributing.<br>ND READING FOR DEMO: |             |

THIS APPLICATION MAY BE REVIEWED BY PLANNING DEPARTMENT STAFF.

## SANBORN MAPS



1912 Sanborn map



1926 Sanborn map

\_



1948 Sanborn map



1962 Sanborn map

# PROJECT PHOTOS



806 Southard Street circa 1965. Monroe County Library.

### **806 SOUTHARD**



### **REAR YARD**

### 15' TALL CHAIN LINK FENCE (HARRIS SCHOOL) ALONG EAST AND SOUTH



DAMAGED FENCE – HURRICANE IRMA SEPT. 2017



DAMAGED FENCE – HURRICANE IRMA SEPT. 2017



**CURRENT CONDITION OF FENCE** 



**CURRENT CONDITION OF FENCE** 

### SURVEY



### Boundary Survey Report of part of Lot 3, Square 58, William A. Whitehead's Map of Island of Key West, 1829

### NOTES:

- 1. The legal description shown hereon was furnished by the client or their agent.
- 2. Underground foundations and utilities were not located.
- 3. All angles are 90° (Measured & Record) unless otherwise noted.
- 4. Street address: 806 Southard Street, Key West, FL.
- 5. This survey is not valid without the signature and the original raised seal of a Florida licensed surveyor and mapper.
- 6. Lands shown her