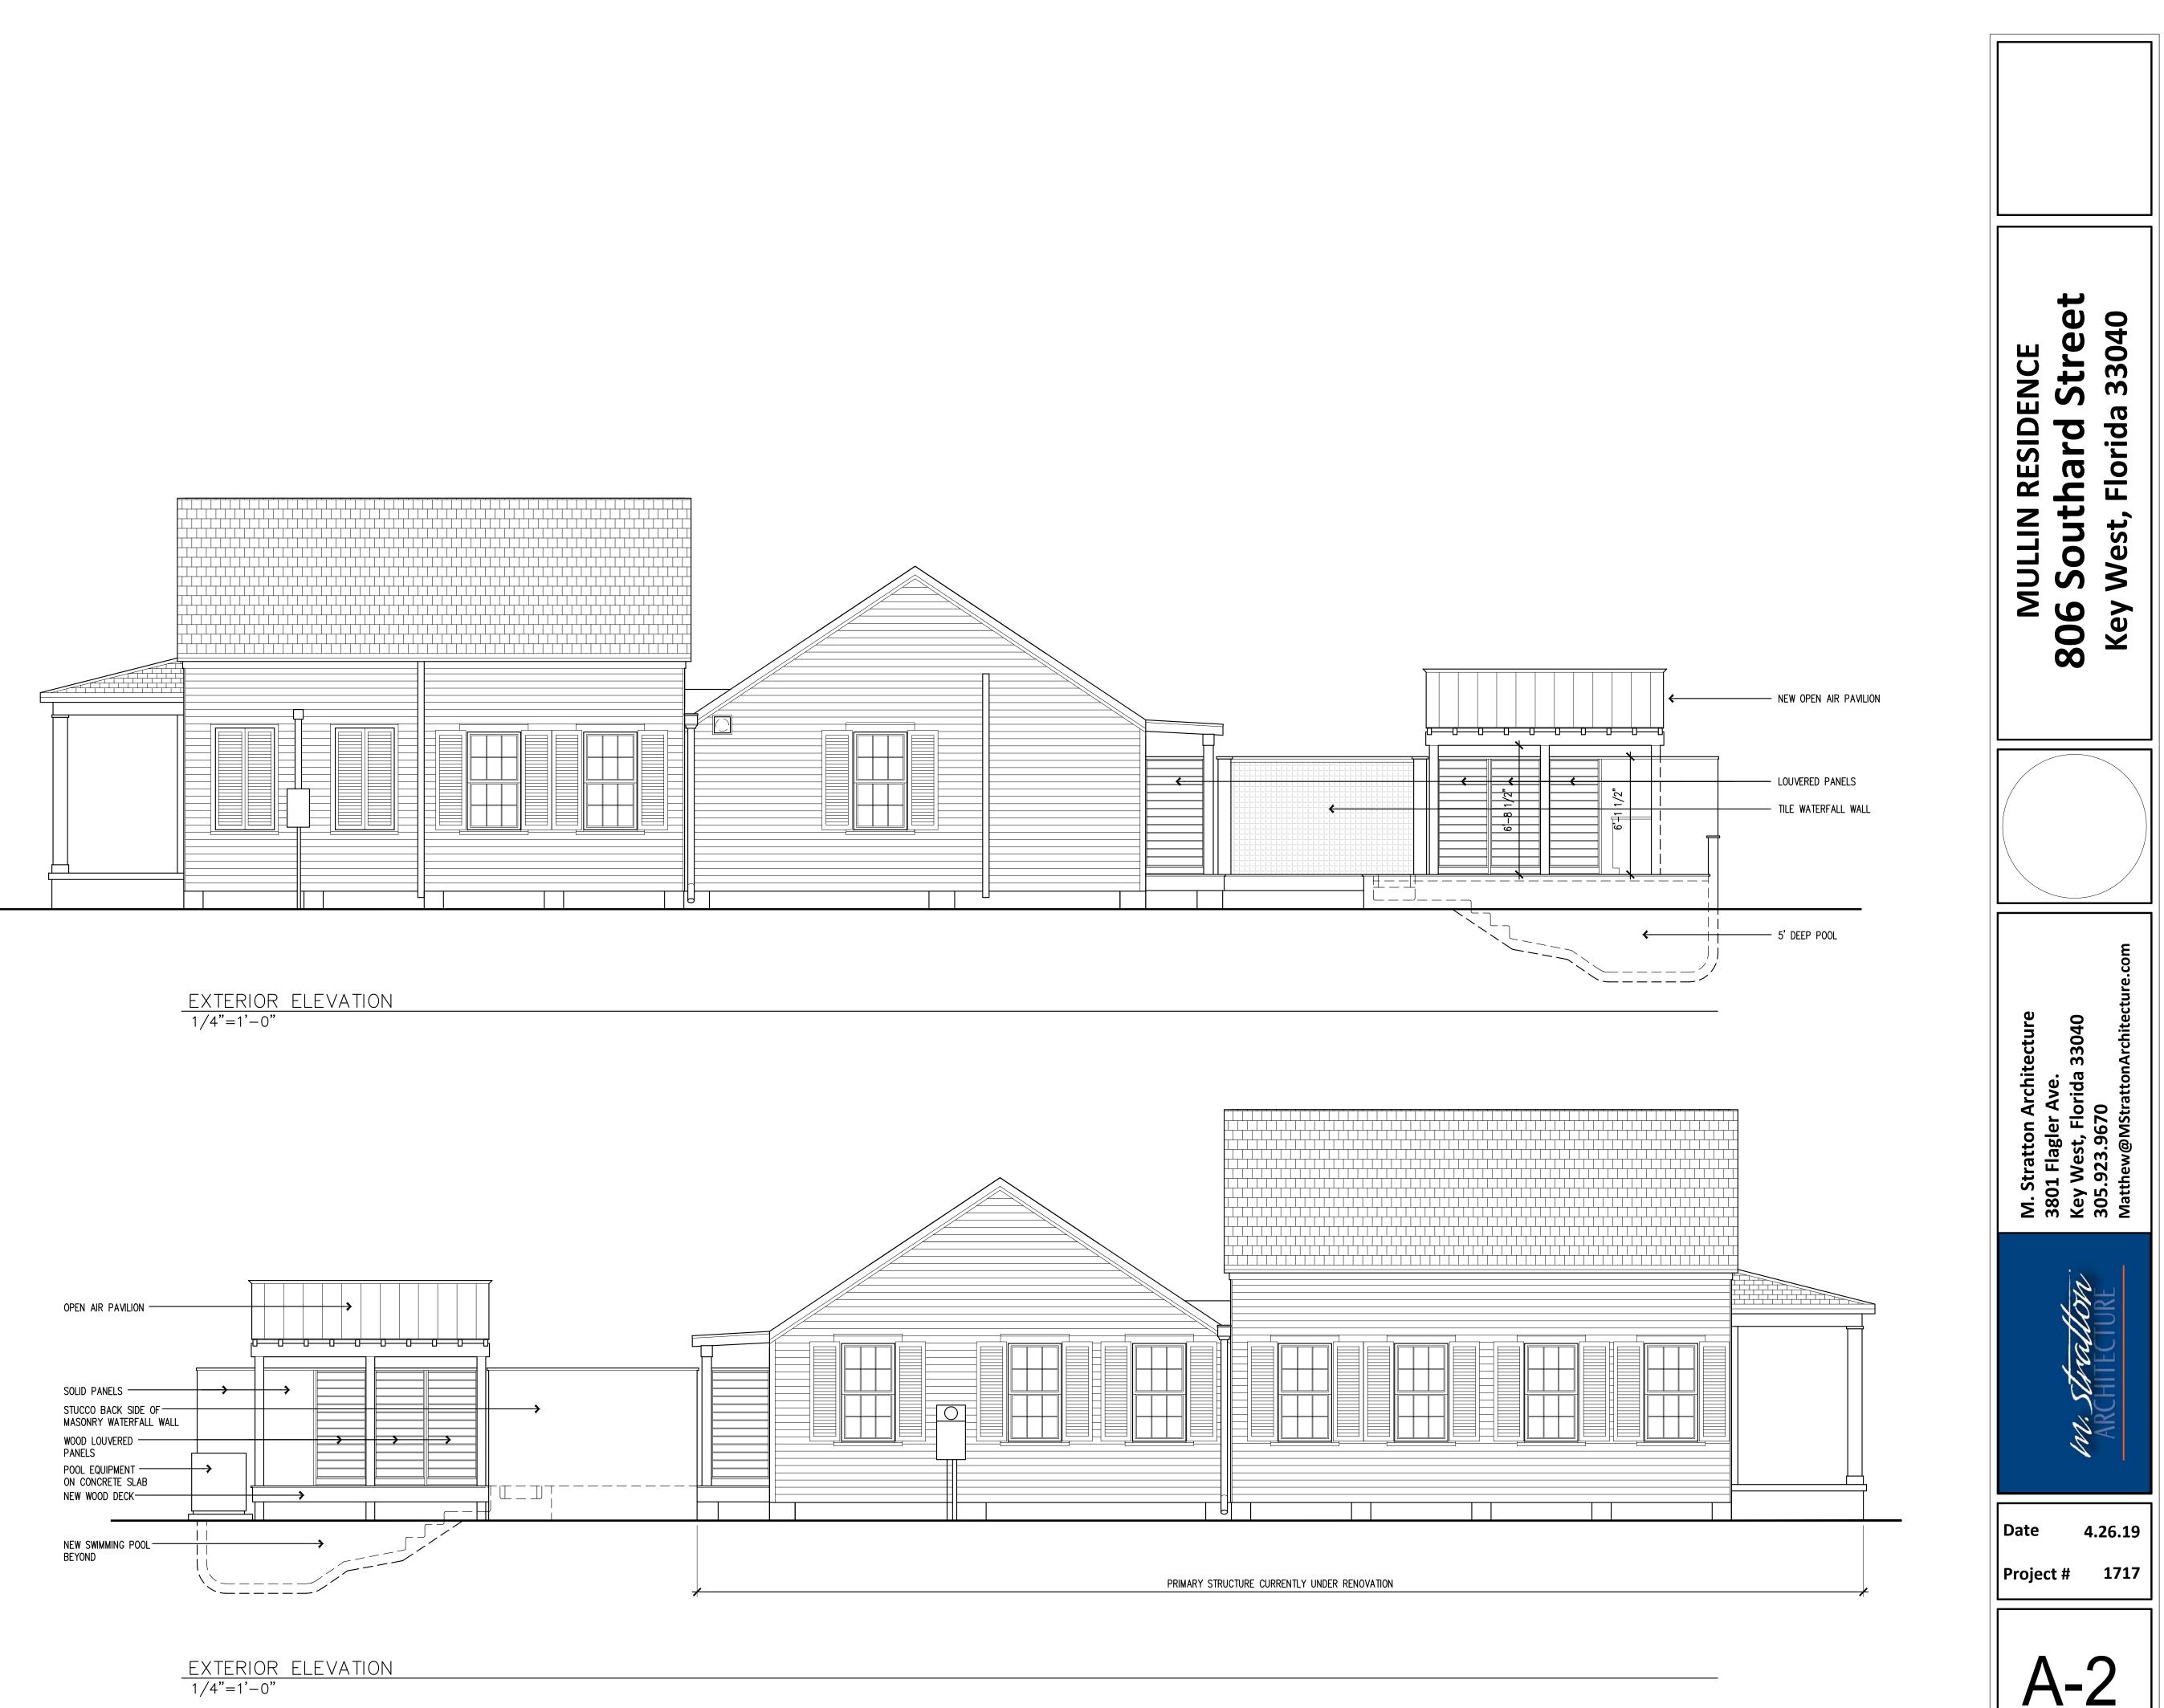

### **Description of Work**

New pool with water feature, new deck and open pavilion, all at rear of house.

### Staff Analysis

A Certificate of Appropriateness is under review for the construction of a new pavilion, pool, deck and a water feature. All proposed elements will be located at the rear portion of

the lot and behind the main house. A water feature, located towards the Harris Scholl will also serve as a privacy wall for the new pool.

The open pavilion will be made of wood with louvered panels for privacy. The structure will be lower in height than the principal house and has a similar footprint and mass as other adjacent outbuildings.

### **Consistency with Cited Guidelines**

It is staff's opinion that the proposed design is appropriate to the site and surrounding context. The design is harmonious in scale and massing and the proposed location of the new elements, at the rear, will have no adverse impact on the site.