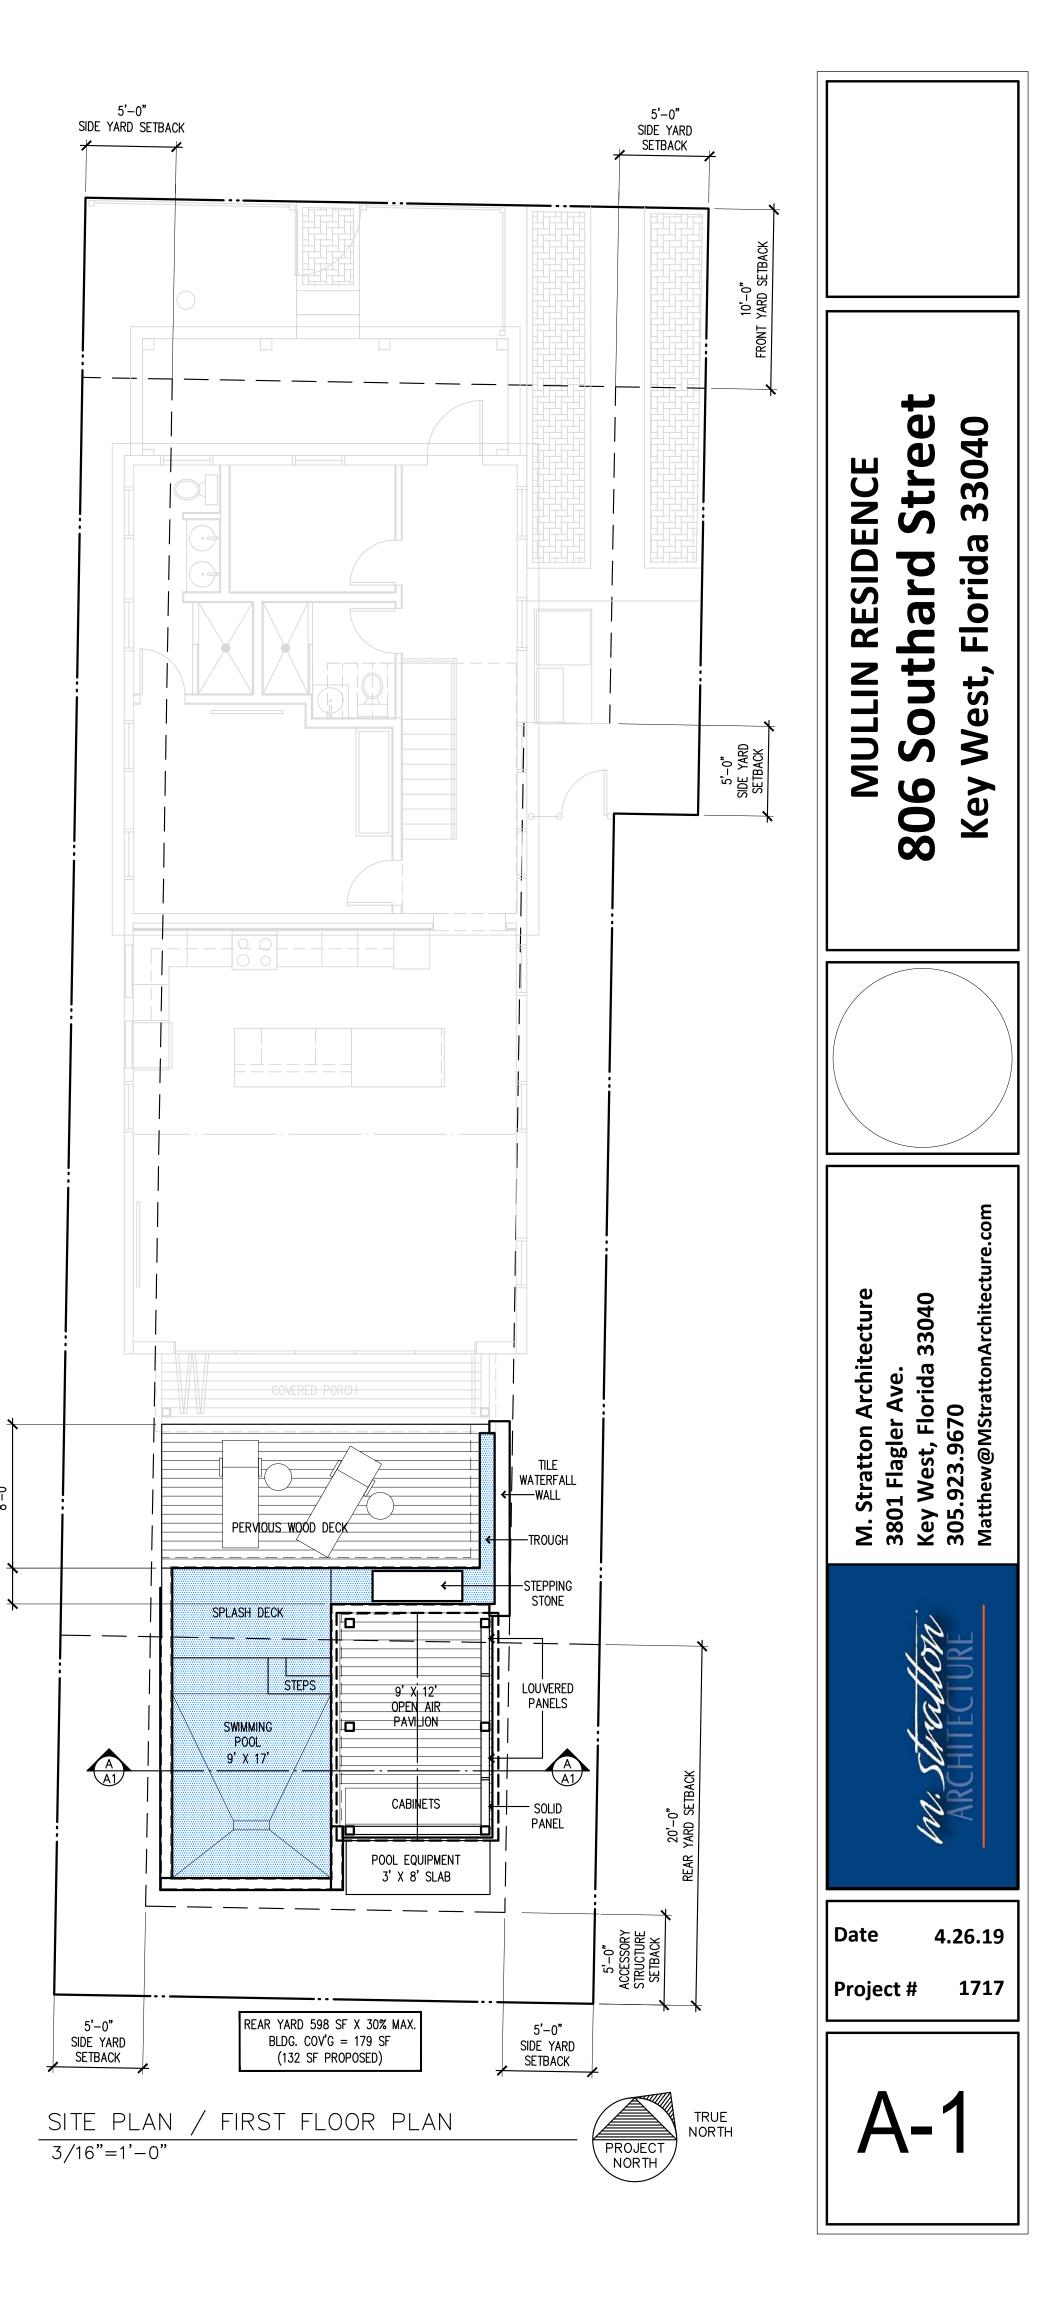

### **Description of Work**

New pool with water feature, new deck and open pavilion, all at rear of house.

| ACCESSORY STRUCTURE(S):                                          | ,                                                             |
|------------------------------------------------------------------|---------------------------------------------------------------|
| 9'x 12' OPEN AIR PAVILI                                          | ON W WOOD LOWVERED PANELS                                     |
| PAVERS: NA                                                       | FENCES: NA                                                    |
|                                                                  | N/A                                                           |
| DECKS:                                                           | PAINTING:                                                     |
| 144 SF NEW WOOD DECK                                             | PAVILION - PAINT to MATCH                                     |
|                                                                  | MAIN BUILDING                                                 |
| SITE (INCLUDING GRADING, FILL, TREES, ETC):                      | POOLS (INCLUDING EQUIPMENT):                                  |
| NEW LAMOSCAPING AT                                               | 9'X17' POOL + 10' WATETEFALL<br>3'X8' EQUIPMENT ON CONC. SLAB |
| SIDES AND RETAIL<br>ACCESSORY EQUIPMENT (GAS, A/C, VENTS, ETC.): | S'X & EQUIPMENT ON CONC. SLAB                                 |
| N/A                                                              |                                                               |

# **PROPOSED DESIGN**

| OPOSED        |  |
|---------------|--|
| 53 SF (36.5%) |  |
| 13 SF (47.9%) |  |
| 83 SF (59.6%) |  |
|               |  |