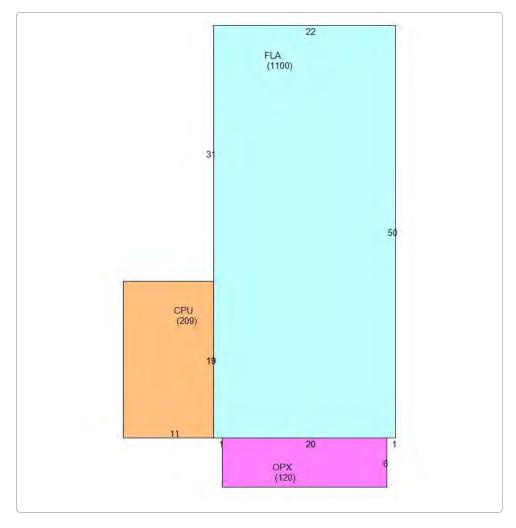

### Buildings

| anango      |      |                    |             |               |        |                    |                   |
|-------------|------|--------------------|-------------|---------------|--------|--------------------|-------------------|
| Building ID |      | 808                |             |               |        | Exterior Walls     | WD FRAME          |
| Style       |      | 2 STORY ELEV FOUND | ATION       |               |        | Year Built         | 1943              |
| Building Ty | ре   | S.F.R R1 / R1      |             |               |        | EffectiveYearBuilt | 1999              |
| Gross Sq Ft |      | 1429               |             |               |        | Foundation         | WD CONC PADS      |
| Finished Sq | Ft   | 1100               |             |               |        | Roof Type          | GABLE/HIP         |
| Stories     |      | 2 Floor            |             |               |        | Roof Coverage      | METAL             |
| Condition   |      | GOOD               |             |               |        | Flooring Type      | CERM/CLAY TILE    |
| Perimeter   |      | 144                |             |               |        | Heating Type       | NONE with 0% NONE |
| Functional  | Obs  | 20                 |             |               |        | Bedrooms           | 2                 |
| Economic C  | Obs  | 0                  |             |               |        | Full Bathrooms     | 1                 |
| Depreciatio | on % | 27                 |             |               |        | Half Bathrooms     | 0                 |
| Interior Wa | alls | WALL BD/WD WAL     |             |               |        | Grade              | 450               |
|             |      |                    |             |               |        | Number of Fire Pl  | 0                 |
| Code        | De   | scription          | Sketch Area | Finished Area | Perime | eter               |                   |
| CPU         | CA   | RPORT UNFIND       | 209         | 0             | 60     |                    |                   |
| OPX         | EX   | C OPEN PORCH       | 120         | 0             | 52     |                    |                   |
| FLA         | FL   | OOR LIV AREA       | 1,100       | 1,100         | 144    |                    |                   |
| TOTAL       |      |                    | 1,429       | 1,100         | 256    |                    |                   |
|             |      |                    |             |               |        |                    |                   |