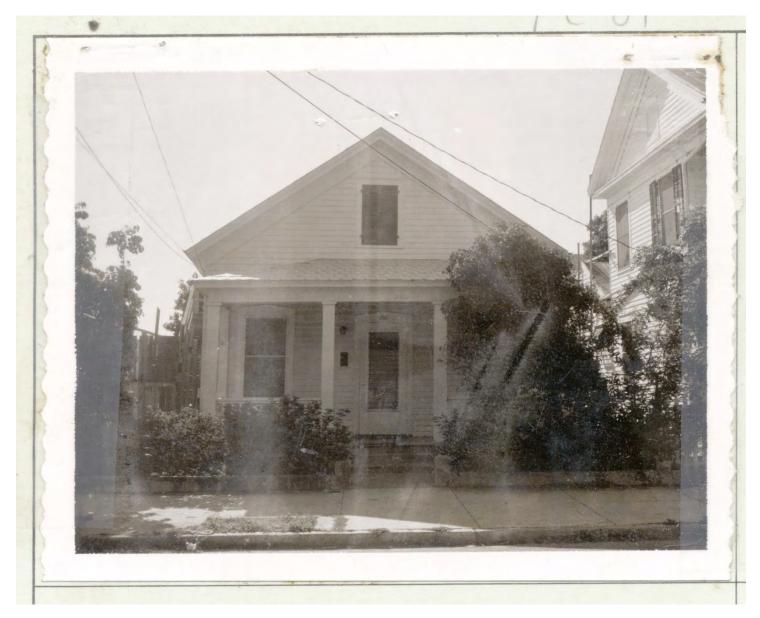

# PROJECT PHOTOS

806 Southard Street circa 1965. Monroe County Library.

### **806 SOUTHARD**