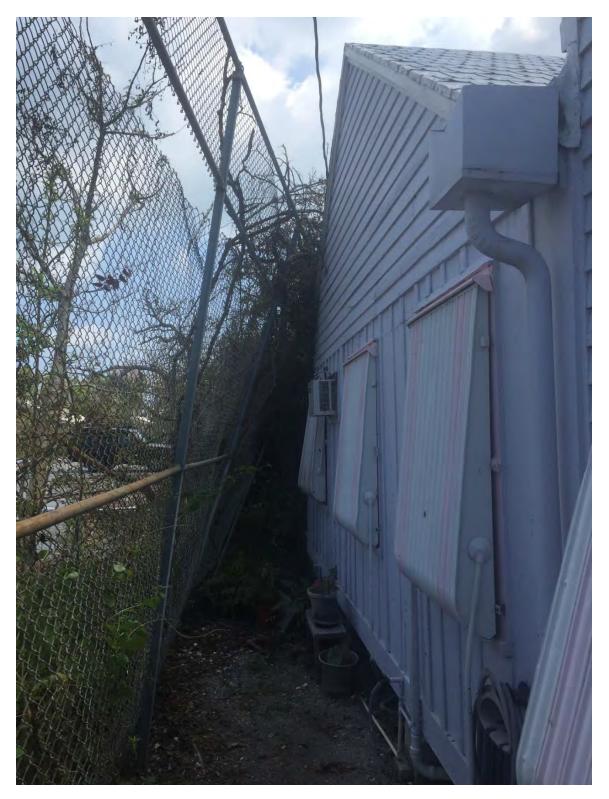

### 15' TALL CHAIN LINK FENCE (HARRIS SCHOOL) ALONG EAST AND SOUTH

DAMAGED FENCE – HURRICANE IRMA SEPT. 2017

DAMAGED FENCE – HURRICANE IRMA SEPT. 2017

**CURRENT CONDITION OF FENCE** 

**CURRENT CONDITION OF FENCE** 