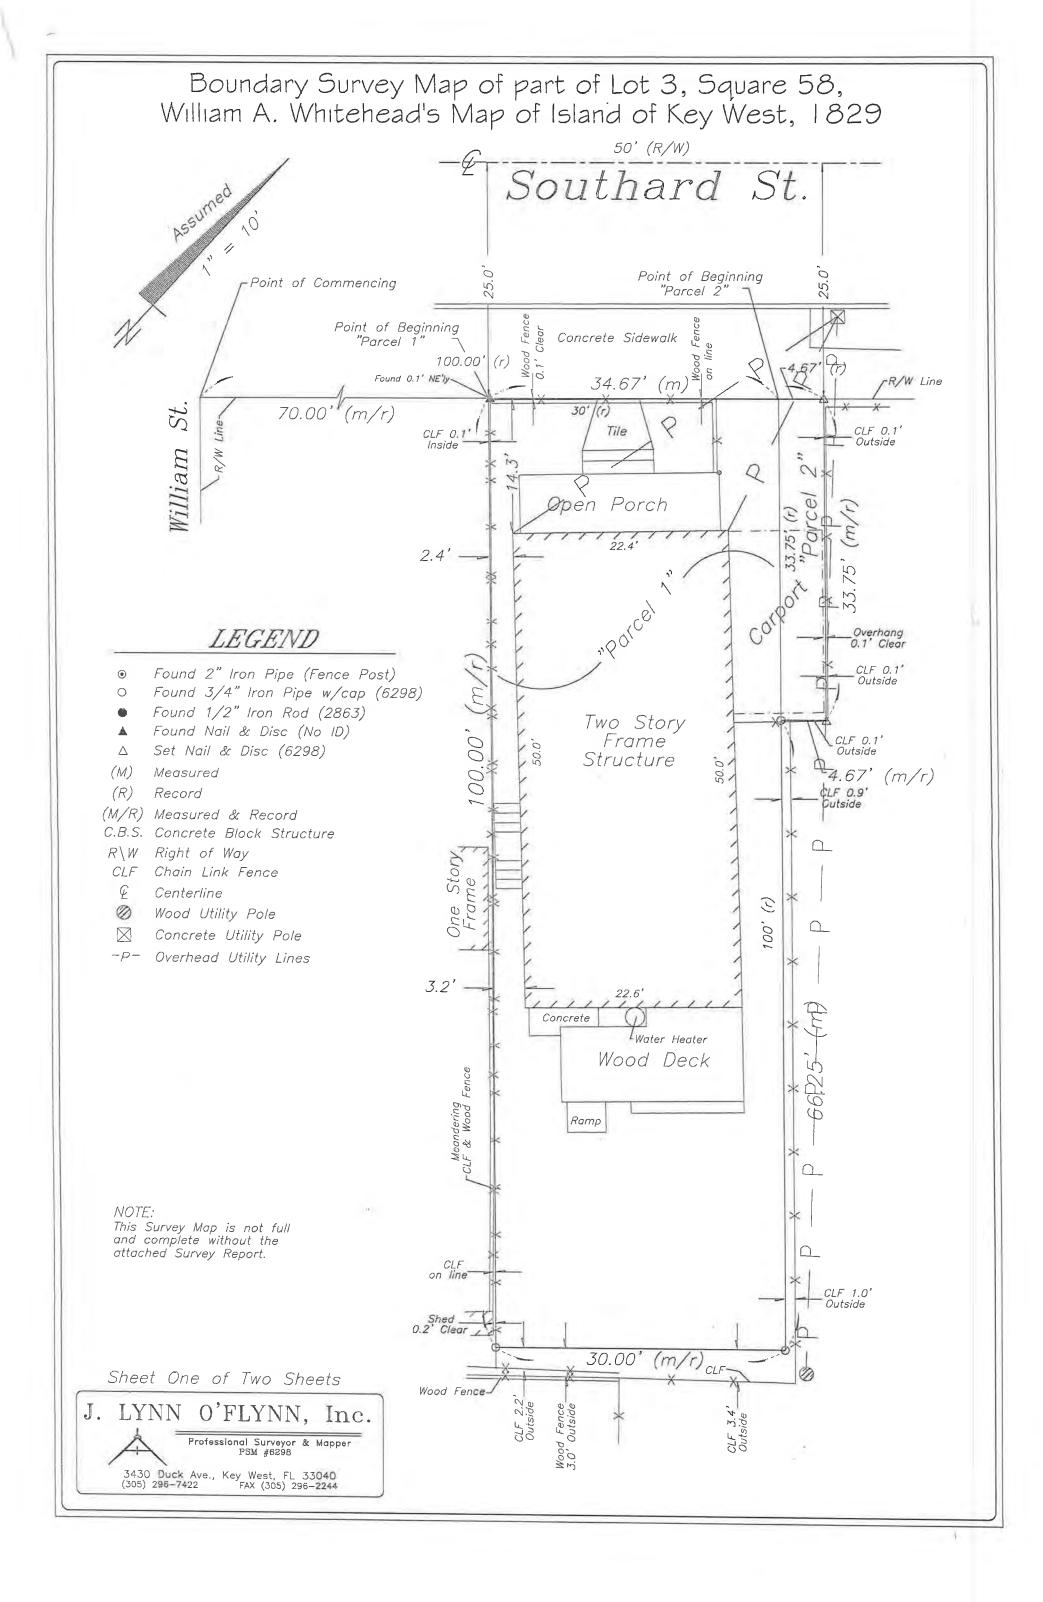

### SURVEY

### Boundary Survey Report of part of Lot 3, Square 58, William A. Whitehead's Map of Island of Key West, 1829

### NOTES:

- 1. The legal description shown hereon was furnished by the client or their agent.
- 2. Underground foundations and utilities were not located.
- 3. All angles are 90° (Measured & Record) unless otherwise noted.
- 4. Street address: 806 Southard Street, Key West, FL.
- 5. This survey is not valid without the signature and the original raised seal of a Florida licensed surveyor and mapper.
- 6. Lands shown hereon were not abstracted for rights-of-way, easements, ownership, or other instruments of record.
- 7. North Arrow is assumed and based on the legal description.
- 8. All bricking and concrete is not shown.
- 9. Date of field work: July 12, 2017.
- 10. Ownership of fences is undeterminable, unless otherwise noted.
- 11. Adjoiners are not furnished.
- 12. The Survey Report is not full and complete without the attached Survey Map.

### BOUNDARY SURVEY OF: Parcel 1.

On the Island of Key West and known on William A. Whitehead's Map of said Island delineated in February A.D. 1829, as a part of Lot Three (3) in Square Fifty-eight (58). Beginning at a point on Southard Street Seventy (70) feet from the intersection of William and Southard Streets, and running thence on Southard Street in a Northeasterly direction Thirty (30) feet; thence at right angles in a Southeasterly direction One hundred (100) feet; thence at right angles in a Southwesterly direction Thirty (30) feet; thence at right angles in a Northwesterly direction One hundred (100) feet to the Point of Beginning.

### Parcel 2;

A parcel of land on the Island of Key West, and known on William A. Whitehead's Map of said Island, delineated in February A.D. 1829, as Part of Lot 3, in Square 58, said parcel being more particularly described as follows:

Commence at the intersection of the SE'ly right-of-way of Southard Street with the NE'ly right-of-way line of William Street and running thence NE'ly along the SE'ly right-of-way line of said Southard Street for a distance of 100.00 feet to the Point of Beginning; thence continue NE'ly along the SE'ly right-of-way line of said Southard Street for a distance of 4.67 feet; thence SE'ly and at right angles for a distance of 33.75 feet; thence SW'ly and at right angles for a distance of 33.75 feet back to the Point of Beginning.

BOUNDARY SURVEY FOR: Edward J. Mullin and Caroline Munley Mullin; PNC Bank, NA; Spottswood Spottswood Spottswood & Sterling, PLLC; Chicago Title Insurance Company;

I HEREBY CERTIFY that this survey was made under my responsible charge and meets the Standard of Practice as set forth by the Florida Board of Professional Surveyors & Mappers in Chapter 5J-17, Florida Administrative Code, pursuant to Section 472.027, Florida Statutes.