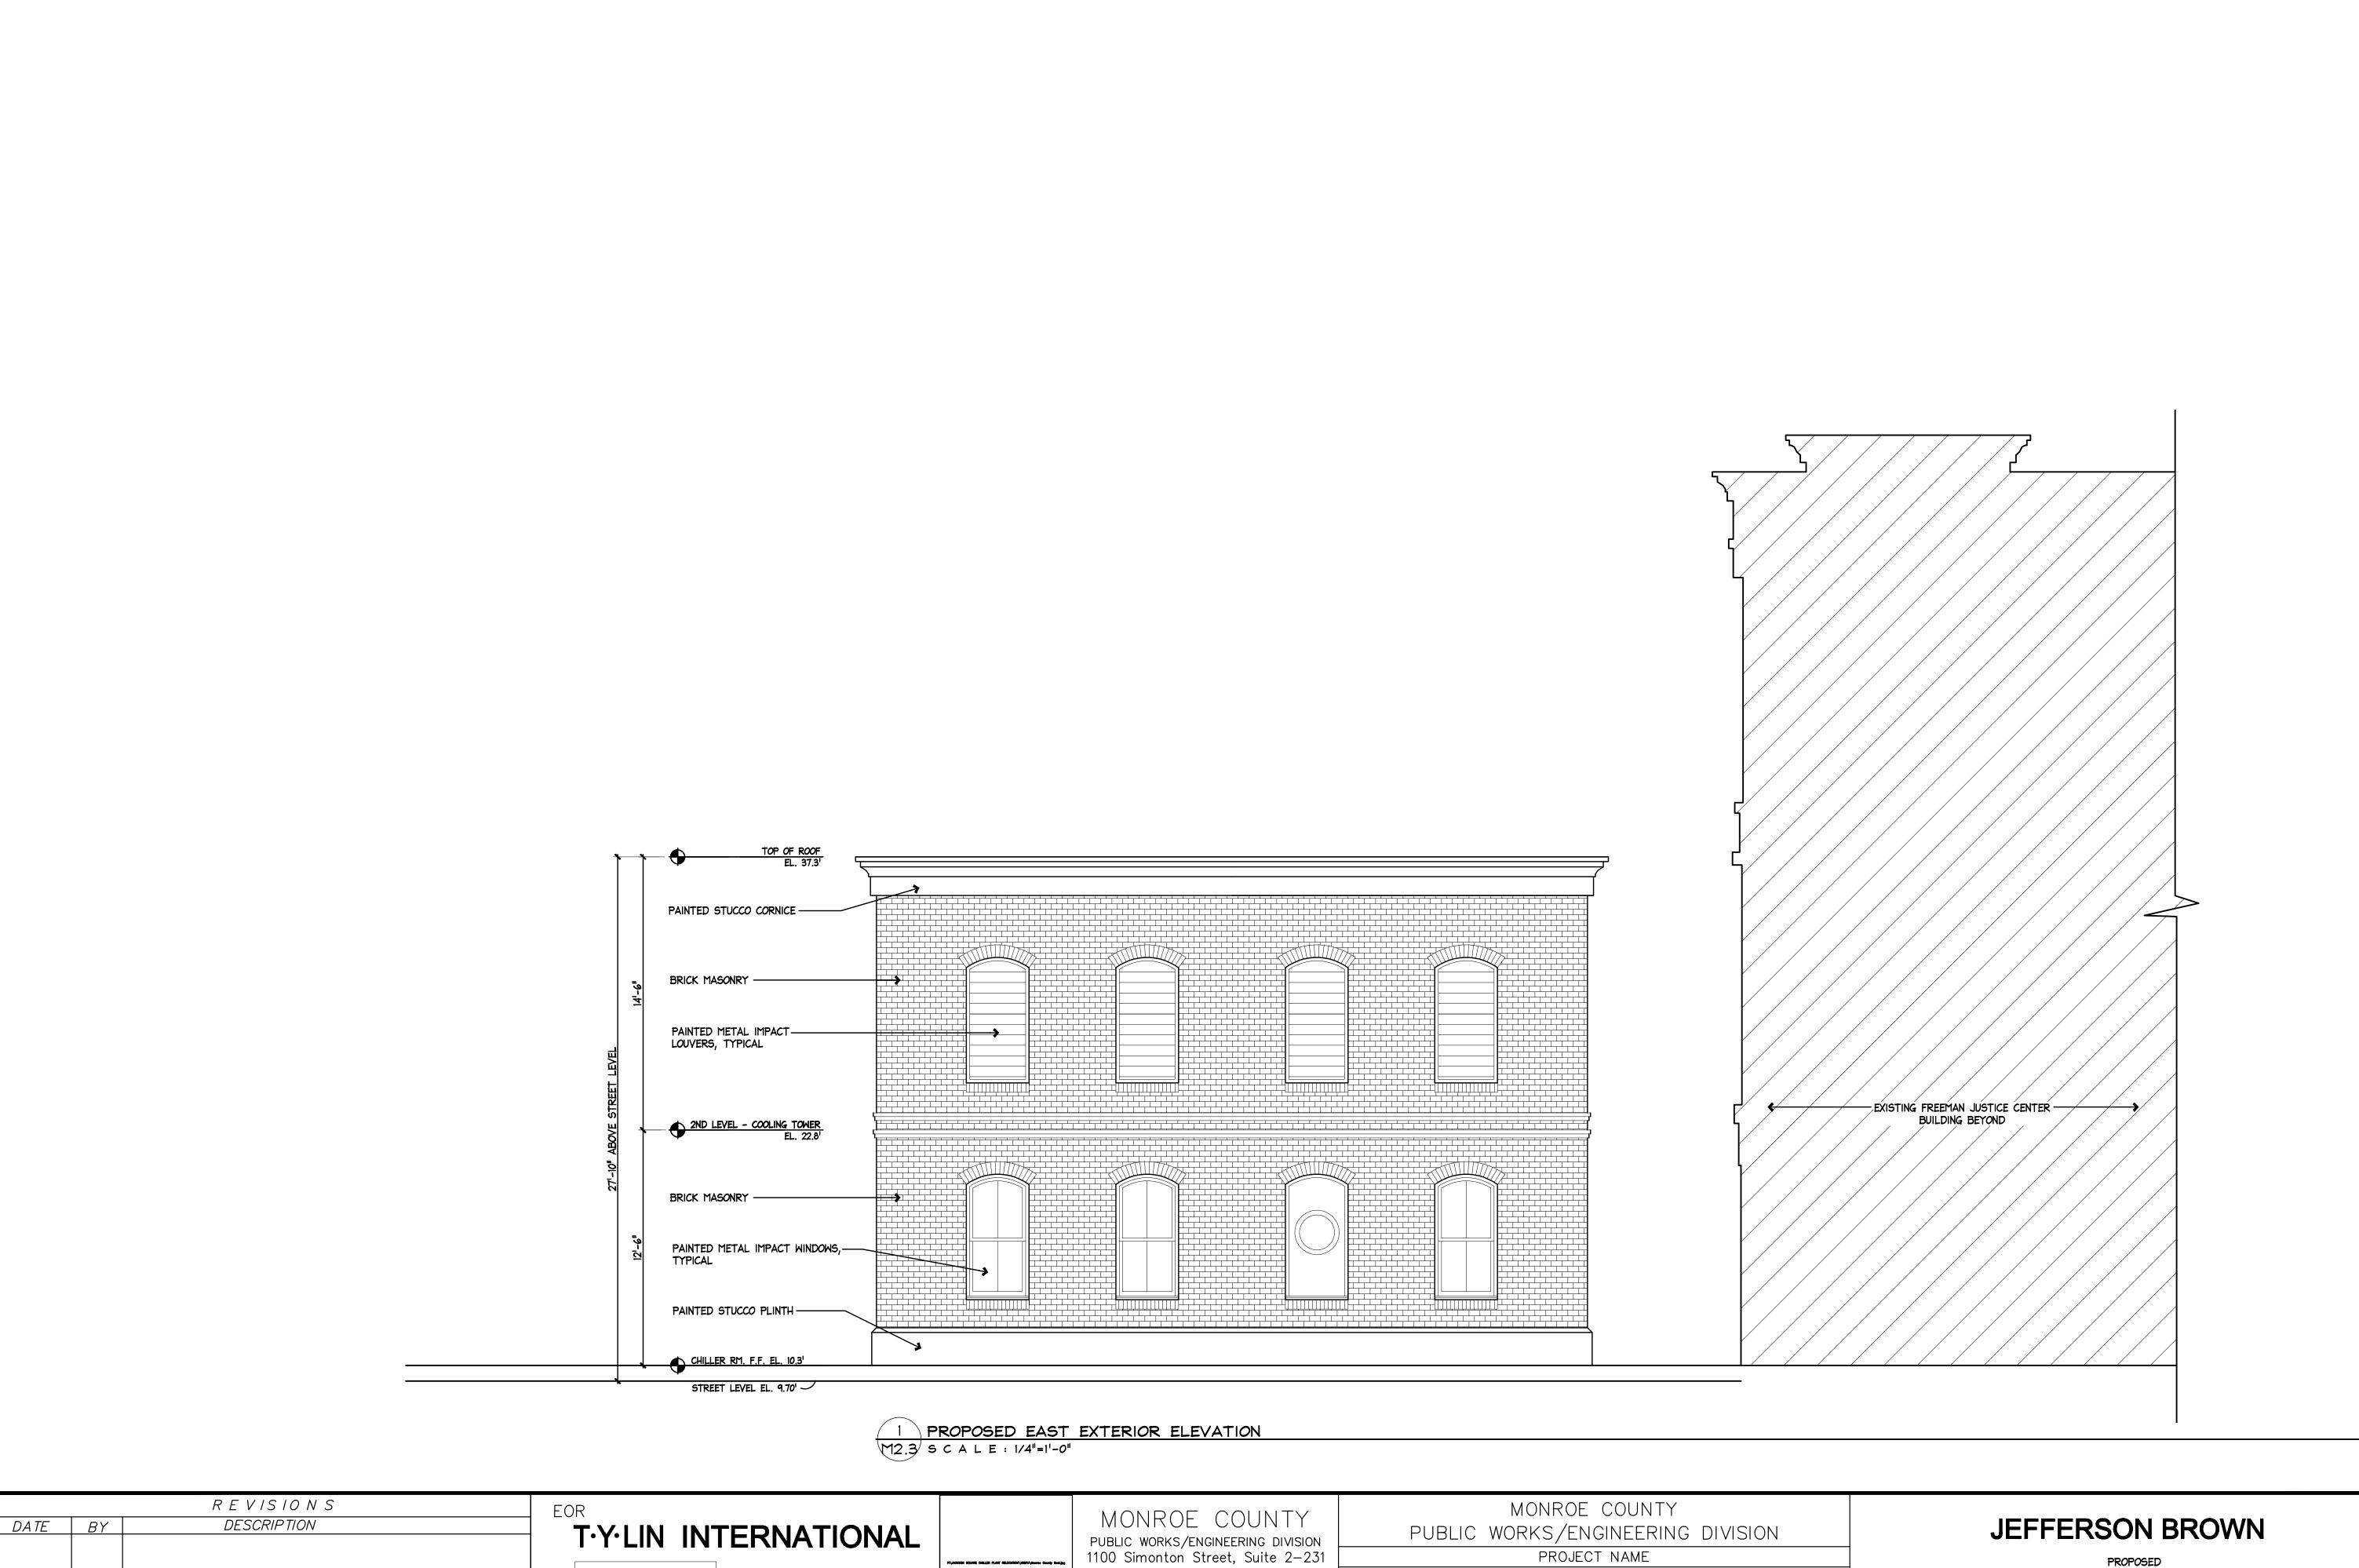

SHEET NO.

PROPOSED EXTERIOR ELEVATIONS

PROJECT NAME

JEFFERSON BROWN COMMUNICATION TOWER AND CHILLER RELOCATION
THOMAS STREET
KEY WEST, FL.33040

1 PROPOSED NORTH EXTERIOR ELEVATION
M2.4 S C A L E: 1/4"=1'-0"

ARCHITECTS

410 Angela Street Key West, Florida 33040 Telephone (305) 298-1347 Prosimilie (305) 298-1347 Florida License AAC002022 Florida License AAC002022 Key West, Florida 33040 JEFFERSON BROWN COMMUNICATION TOWER AND CHILLER RELOCATION THOMAS STREET M2.4 (305) 292-4560 FAX (305) KEY WEST, FL.33040 292-4558