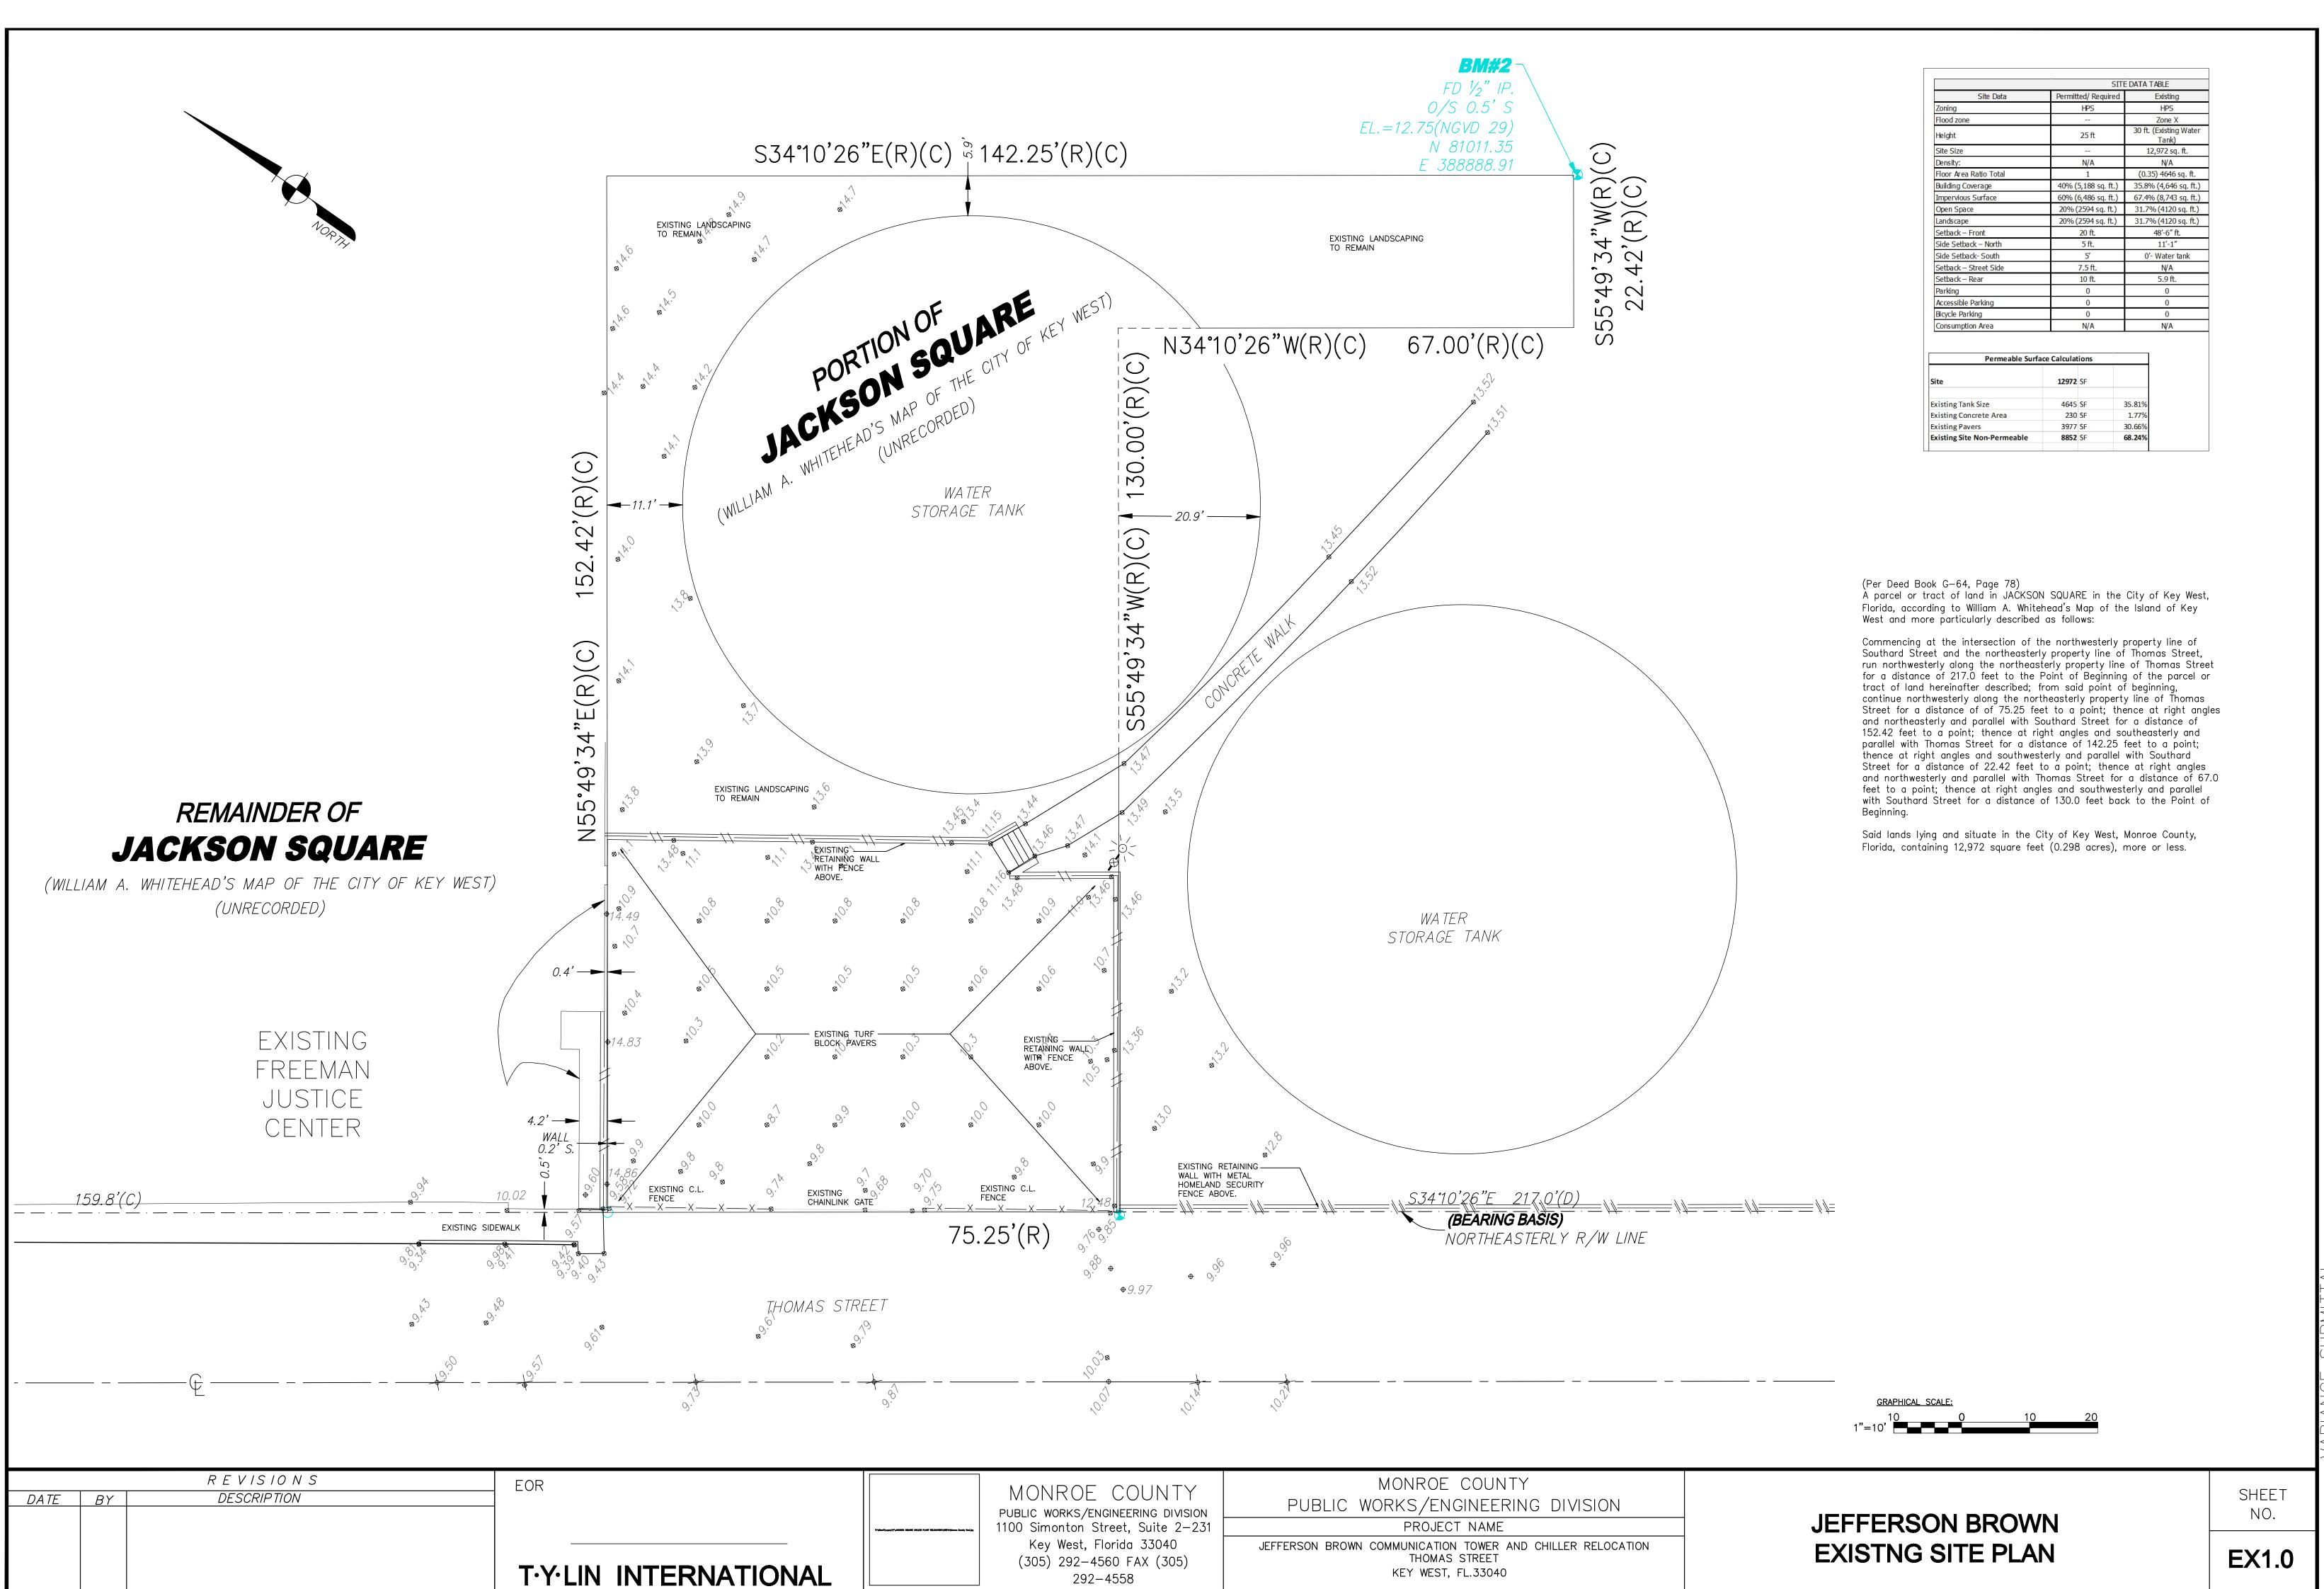

# MONROE COUNTY CHILLER PLANT

### **EXISTING PHOTOS**

Street view of lot where proposed Chiller Plant is being constructed. Building to be constructed here.

Aerial view of project site from Freeman Justice Center Roof. Building to be constructed here.

Adjacent Building: The rear of the Freeman Justice Center. Site is here:

Adjacent building: A large FKAA water tank is located to the right of the site, as well as behind the site.

# **HISTORIC PHOTOS**

1908 photo of Jackson Square. Site is to the right.

1920s aerial photo of Jackson Square. Site is at lower left side of square. No buildings on site.

Site photo taken 18 Feb 1942. No buildings on site. Site is here:

1970s photo of site. Site is here.

2006 Photo of Site. Site is here:

Freeman Justice Center is under construction.