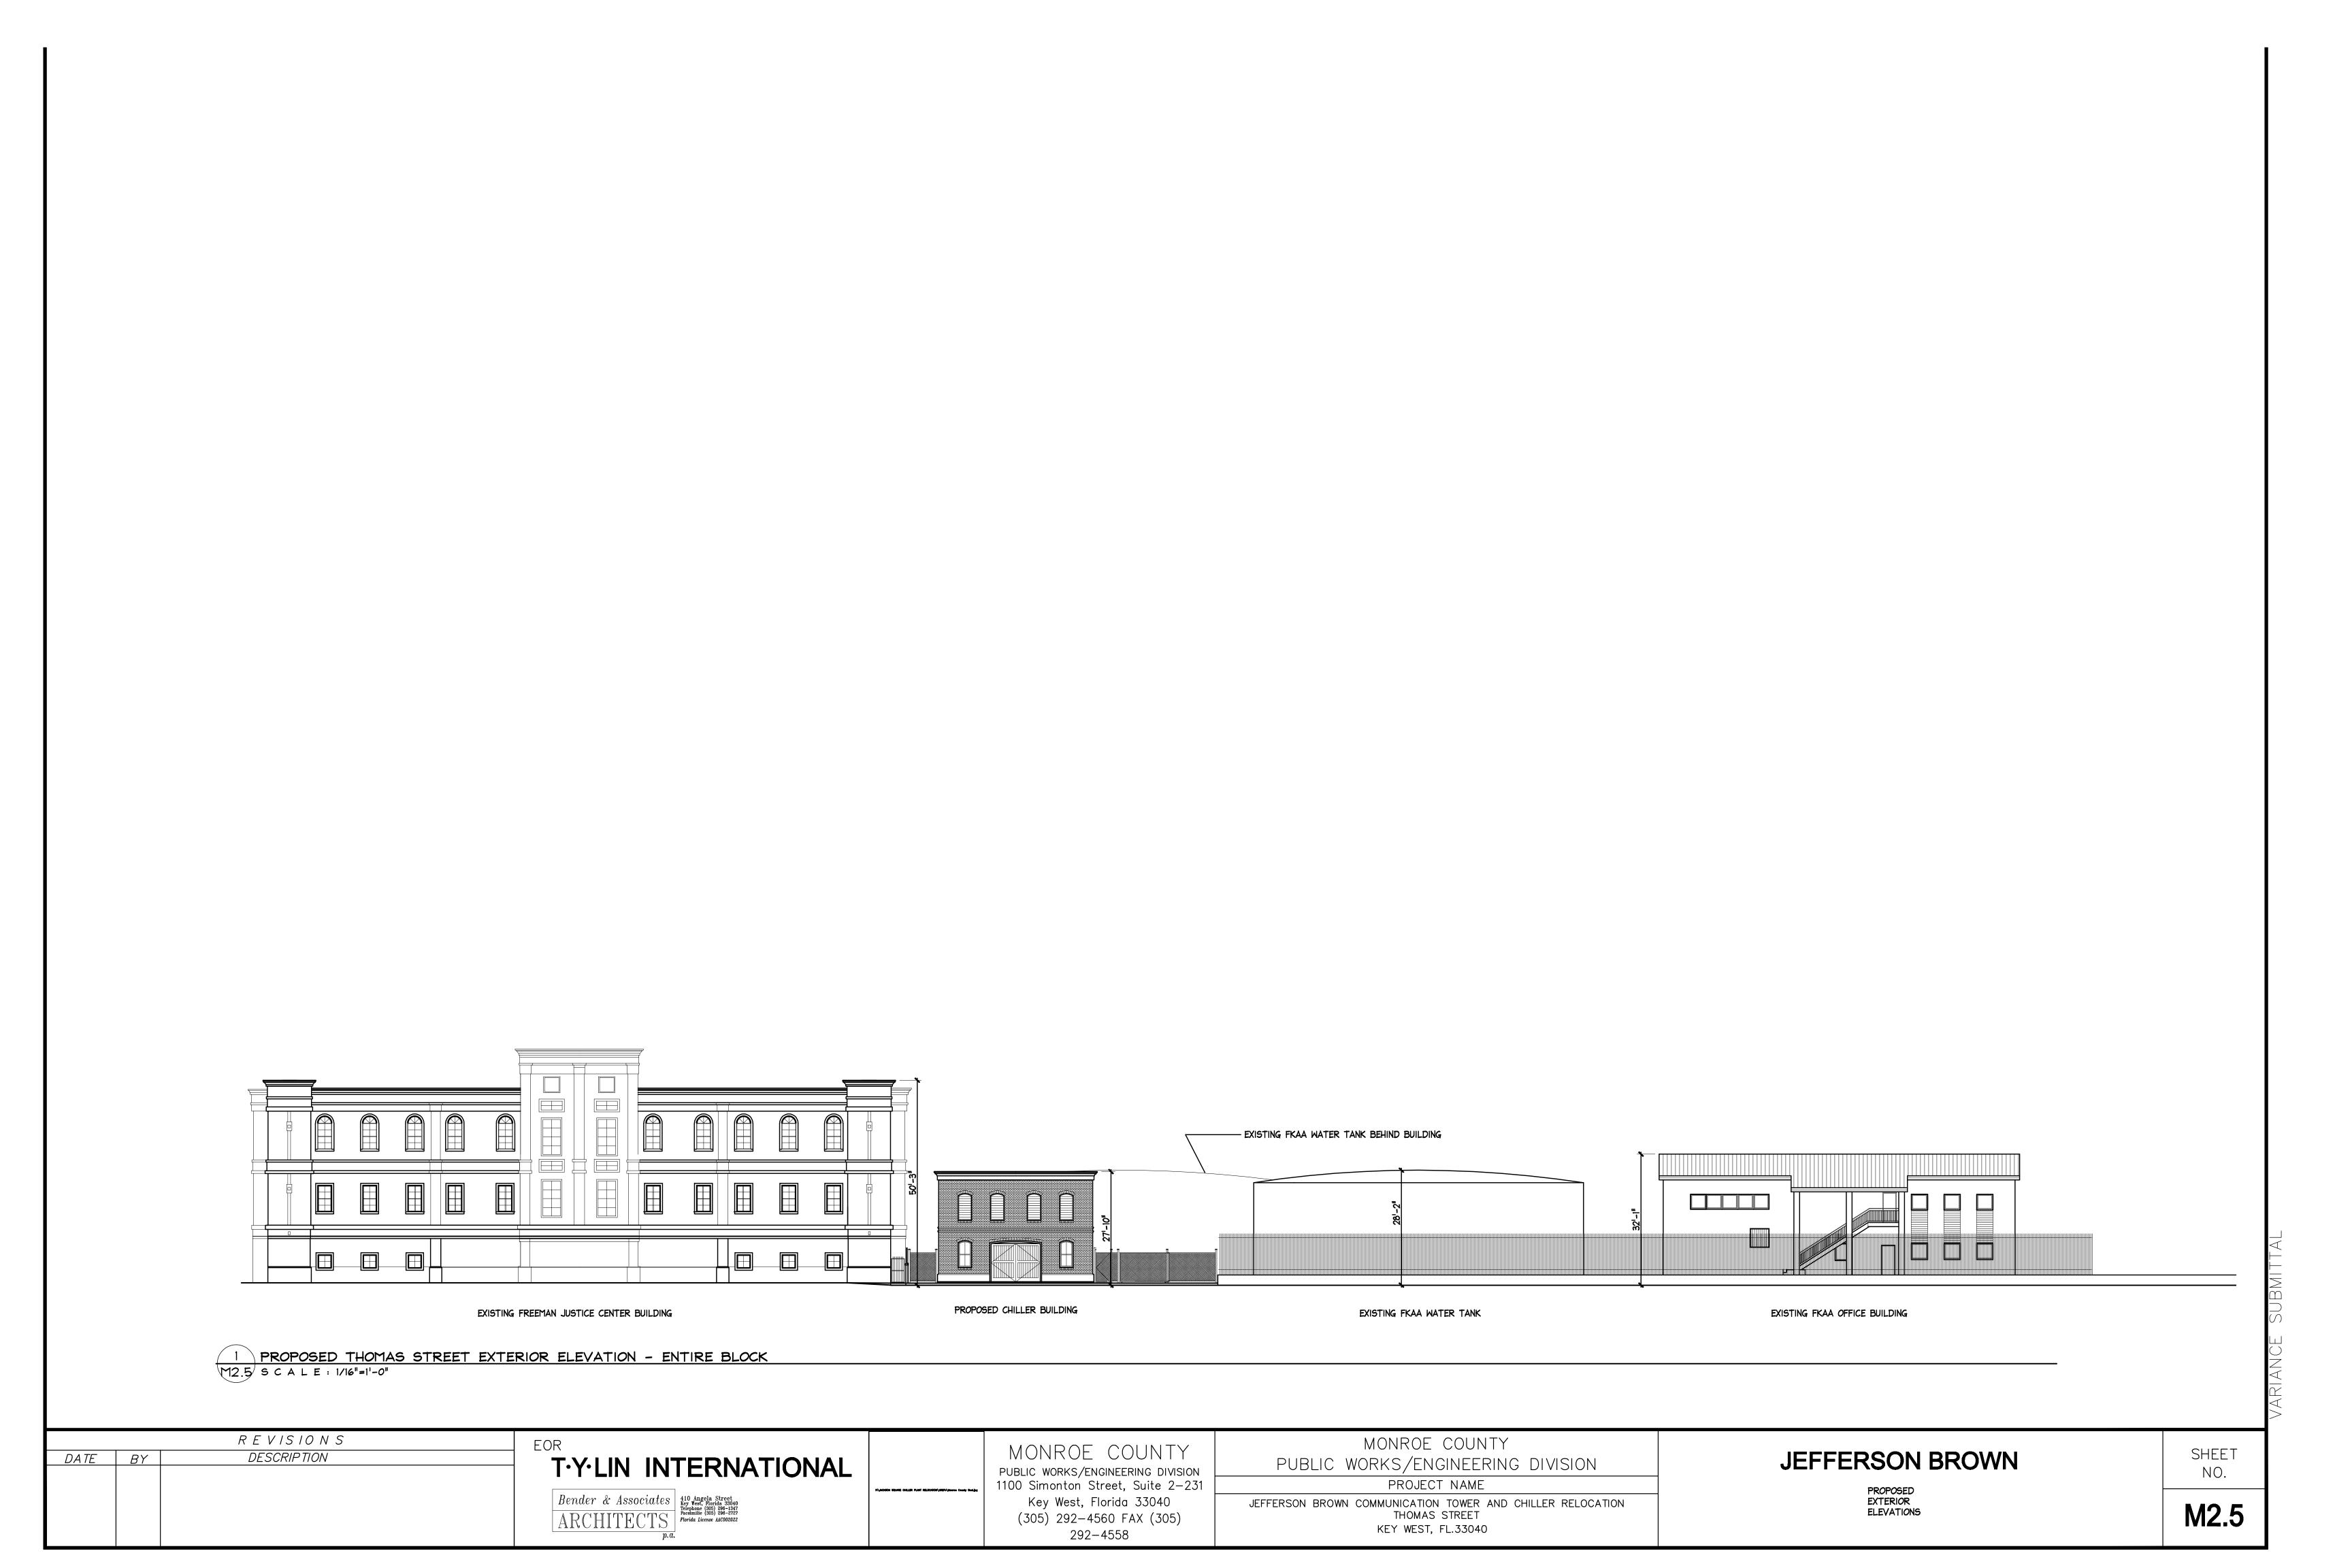

Adjacent Building: The rear of the Freeman Justice Center. Site is here:

Adjacent building: A large FKAA water tank is located to the right of the site, as well as behind the site.