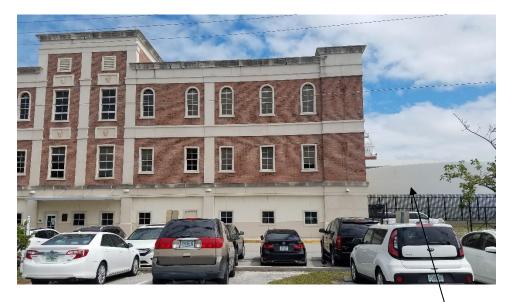

Adjacent Building: The rear of the Freeman Justice Center. Site is here:

Adjacent building: A large FKAA water tank is located to the right of the site, as well as behind the site.