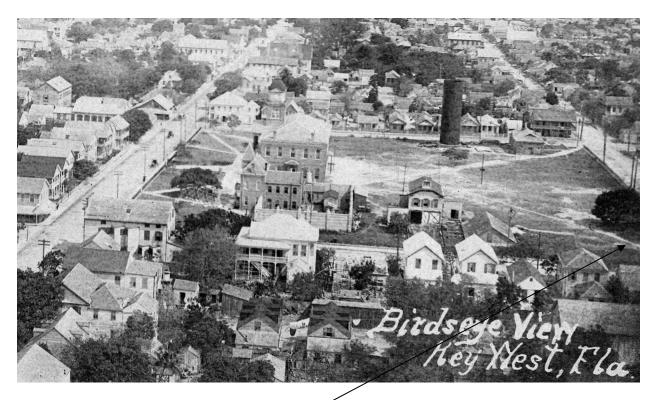

# **HISTORIC PHOTOS**

1908 photo of Jackson Square. Site is to the right.

1920s aerial photo of Jackson Square. Site is at lower left side of square. No buildings on site.

Site photo taken 18 Feb 1942. No buildings on site. Site is here: