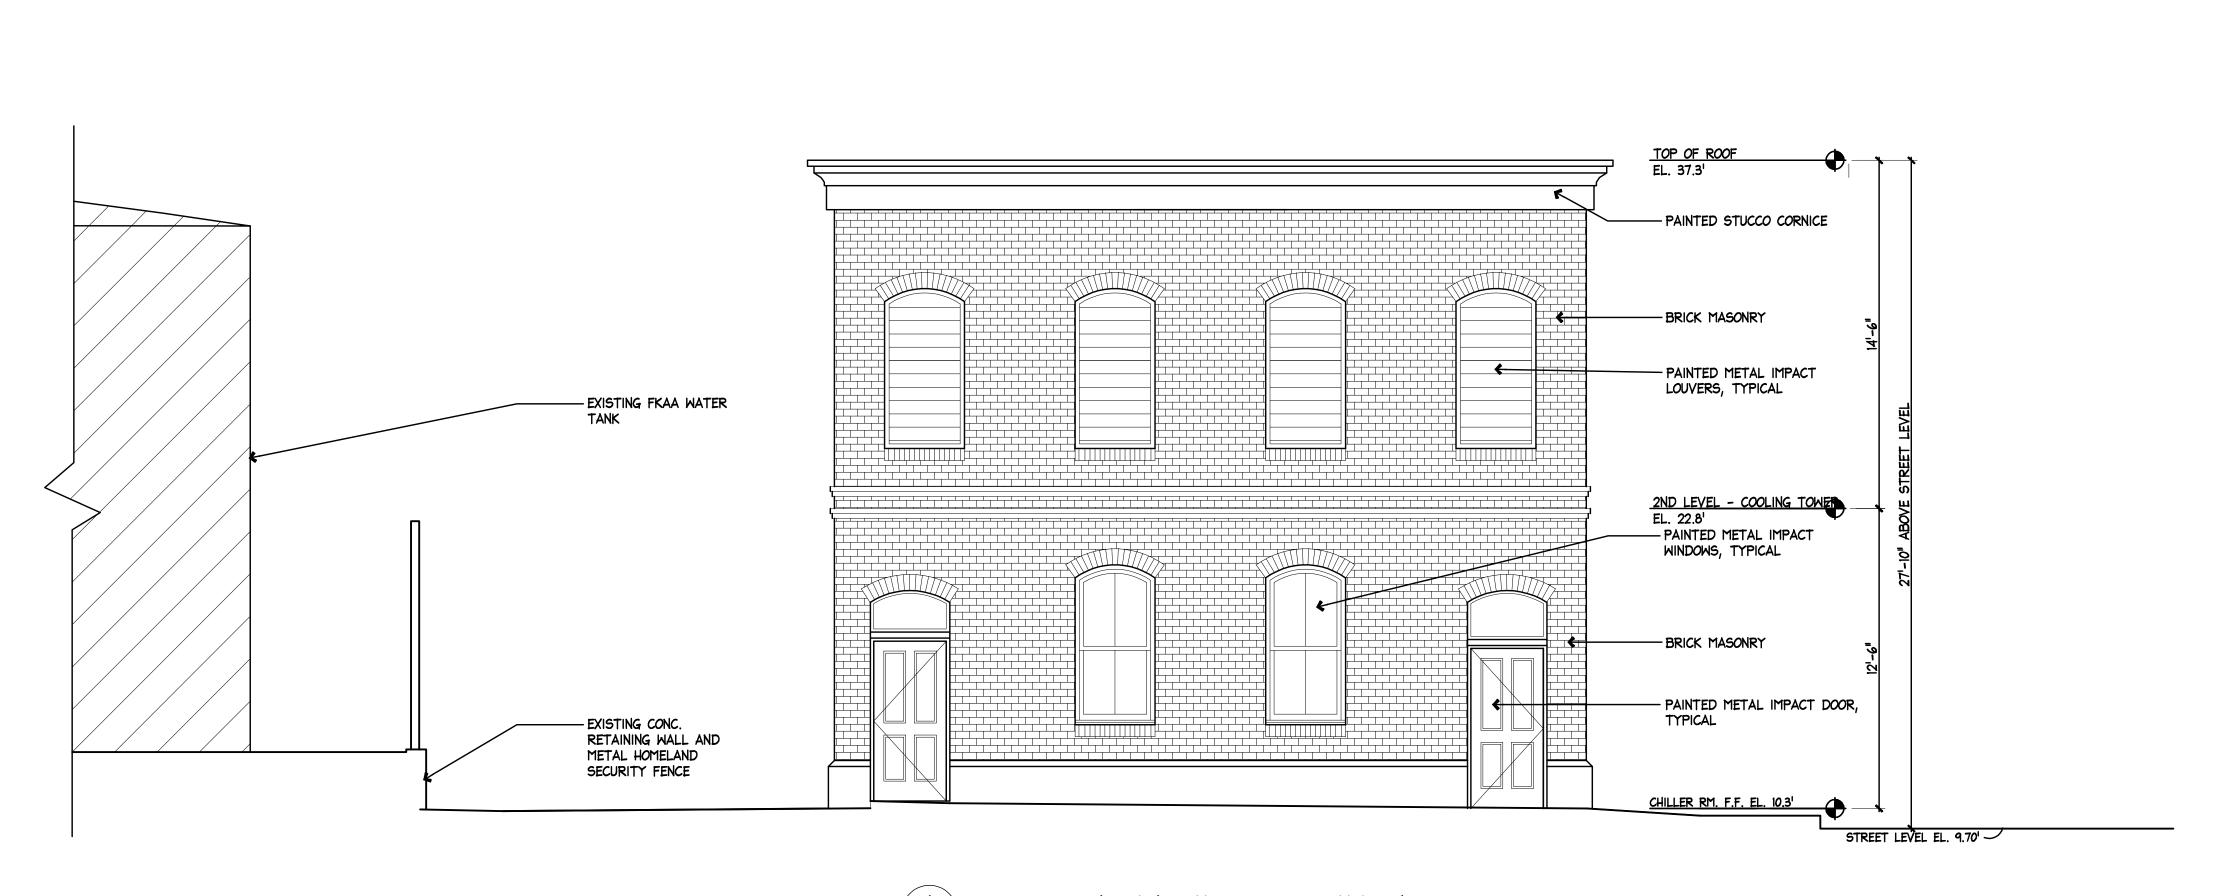

Adjacent Building: The rear of the Freeman Justice Center. Site is here:

Adjacent building: A large FKAA water tank is located to the right of the site, as well as behind the site.