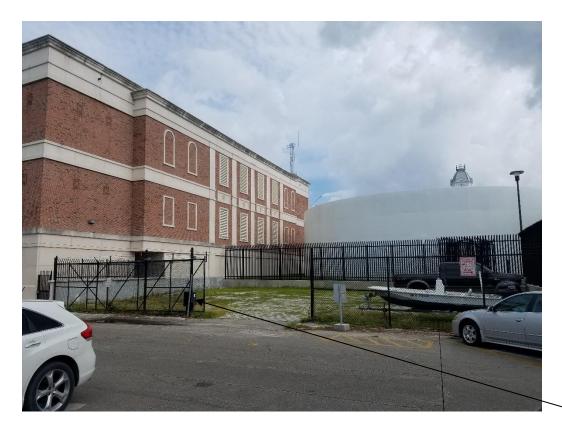

### **EXISTING PHOTOS**

Street view of lot where proposed Chiller Plant is being constructed. Building to be constructed here.

Aerial view of project site from Freeman Justice Center Roof. Building to be constructed here.

Adjacent Building: The rear of the Freeman Justice Center. Site is here:

Adjacent building: A large FKAA water tank is located to the right of the site, as well as behind the site.