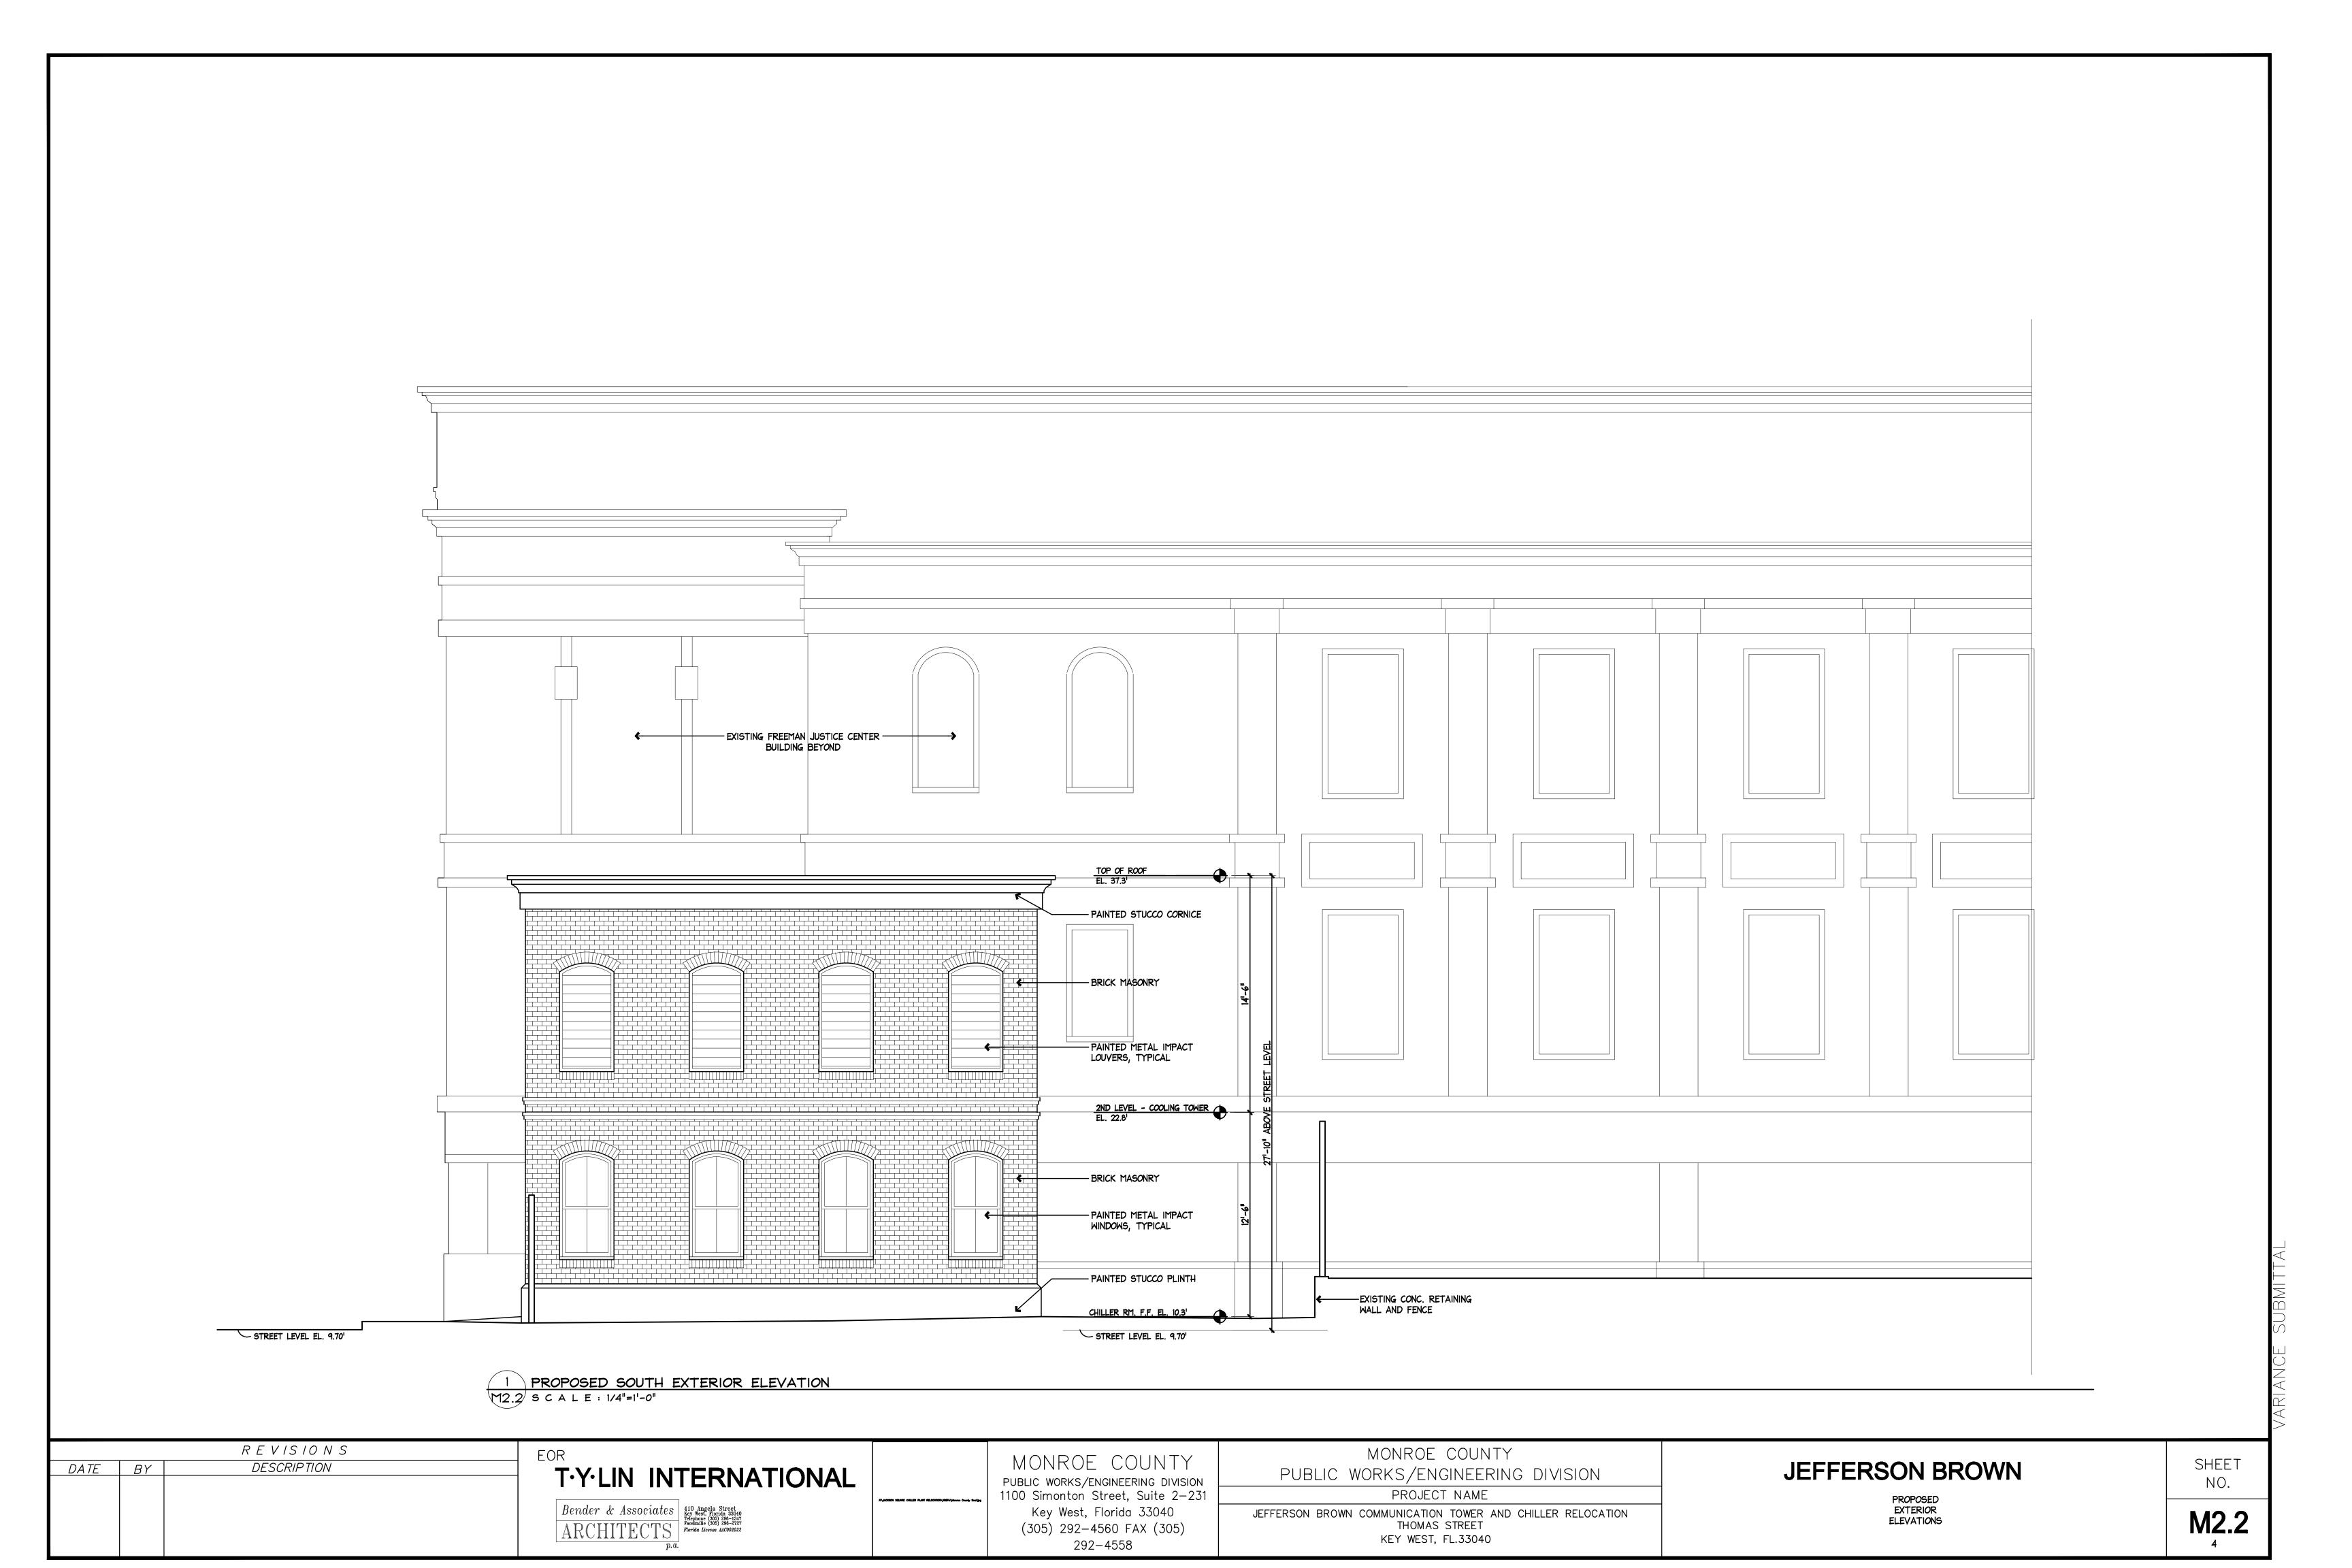

Filename ( ) All DRAWINGS COPFI AND All DRAWINGS Debuses/Monroe County Courthouse Chiller Rida/ (De/ Current Drawings/ Site Plan Existing — Plot Date 4/19/19

SHEET NO. M2.1

PROPOSED EXTERIOR ELEVATIONS

JEFFERSON BROWN COMMUNICATION TOWER AND CHILLER RELOCATION
THOMAS STREET
KEY WEST, FL.33040