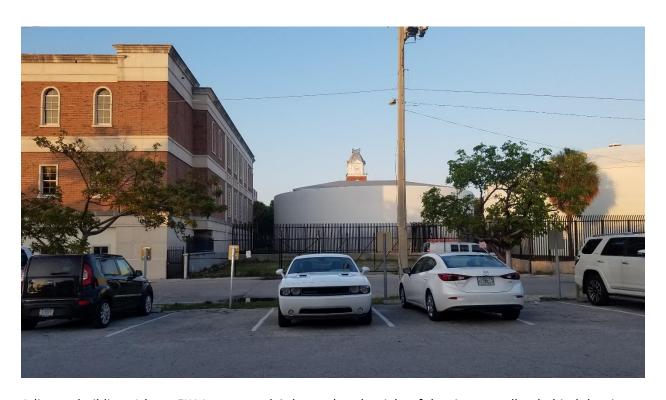

Adjacent Building: The rear of the Freeman Justice Center. Site is here:

Adjacent building: A large FKAA water tank is located to the right of the site, as well as behind the site.