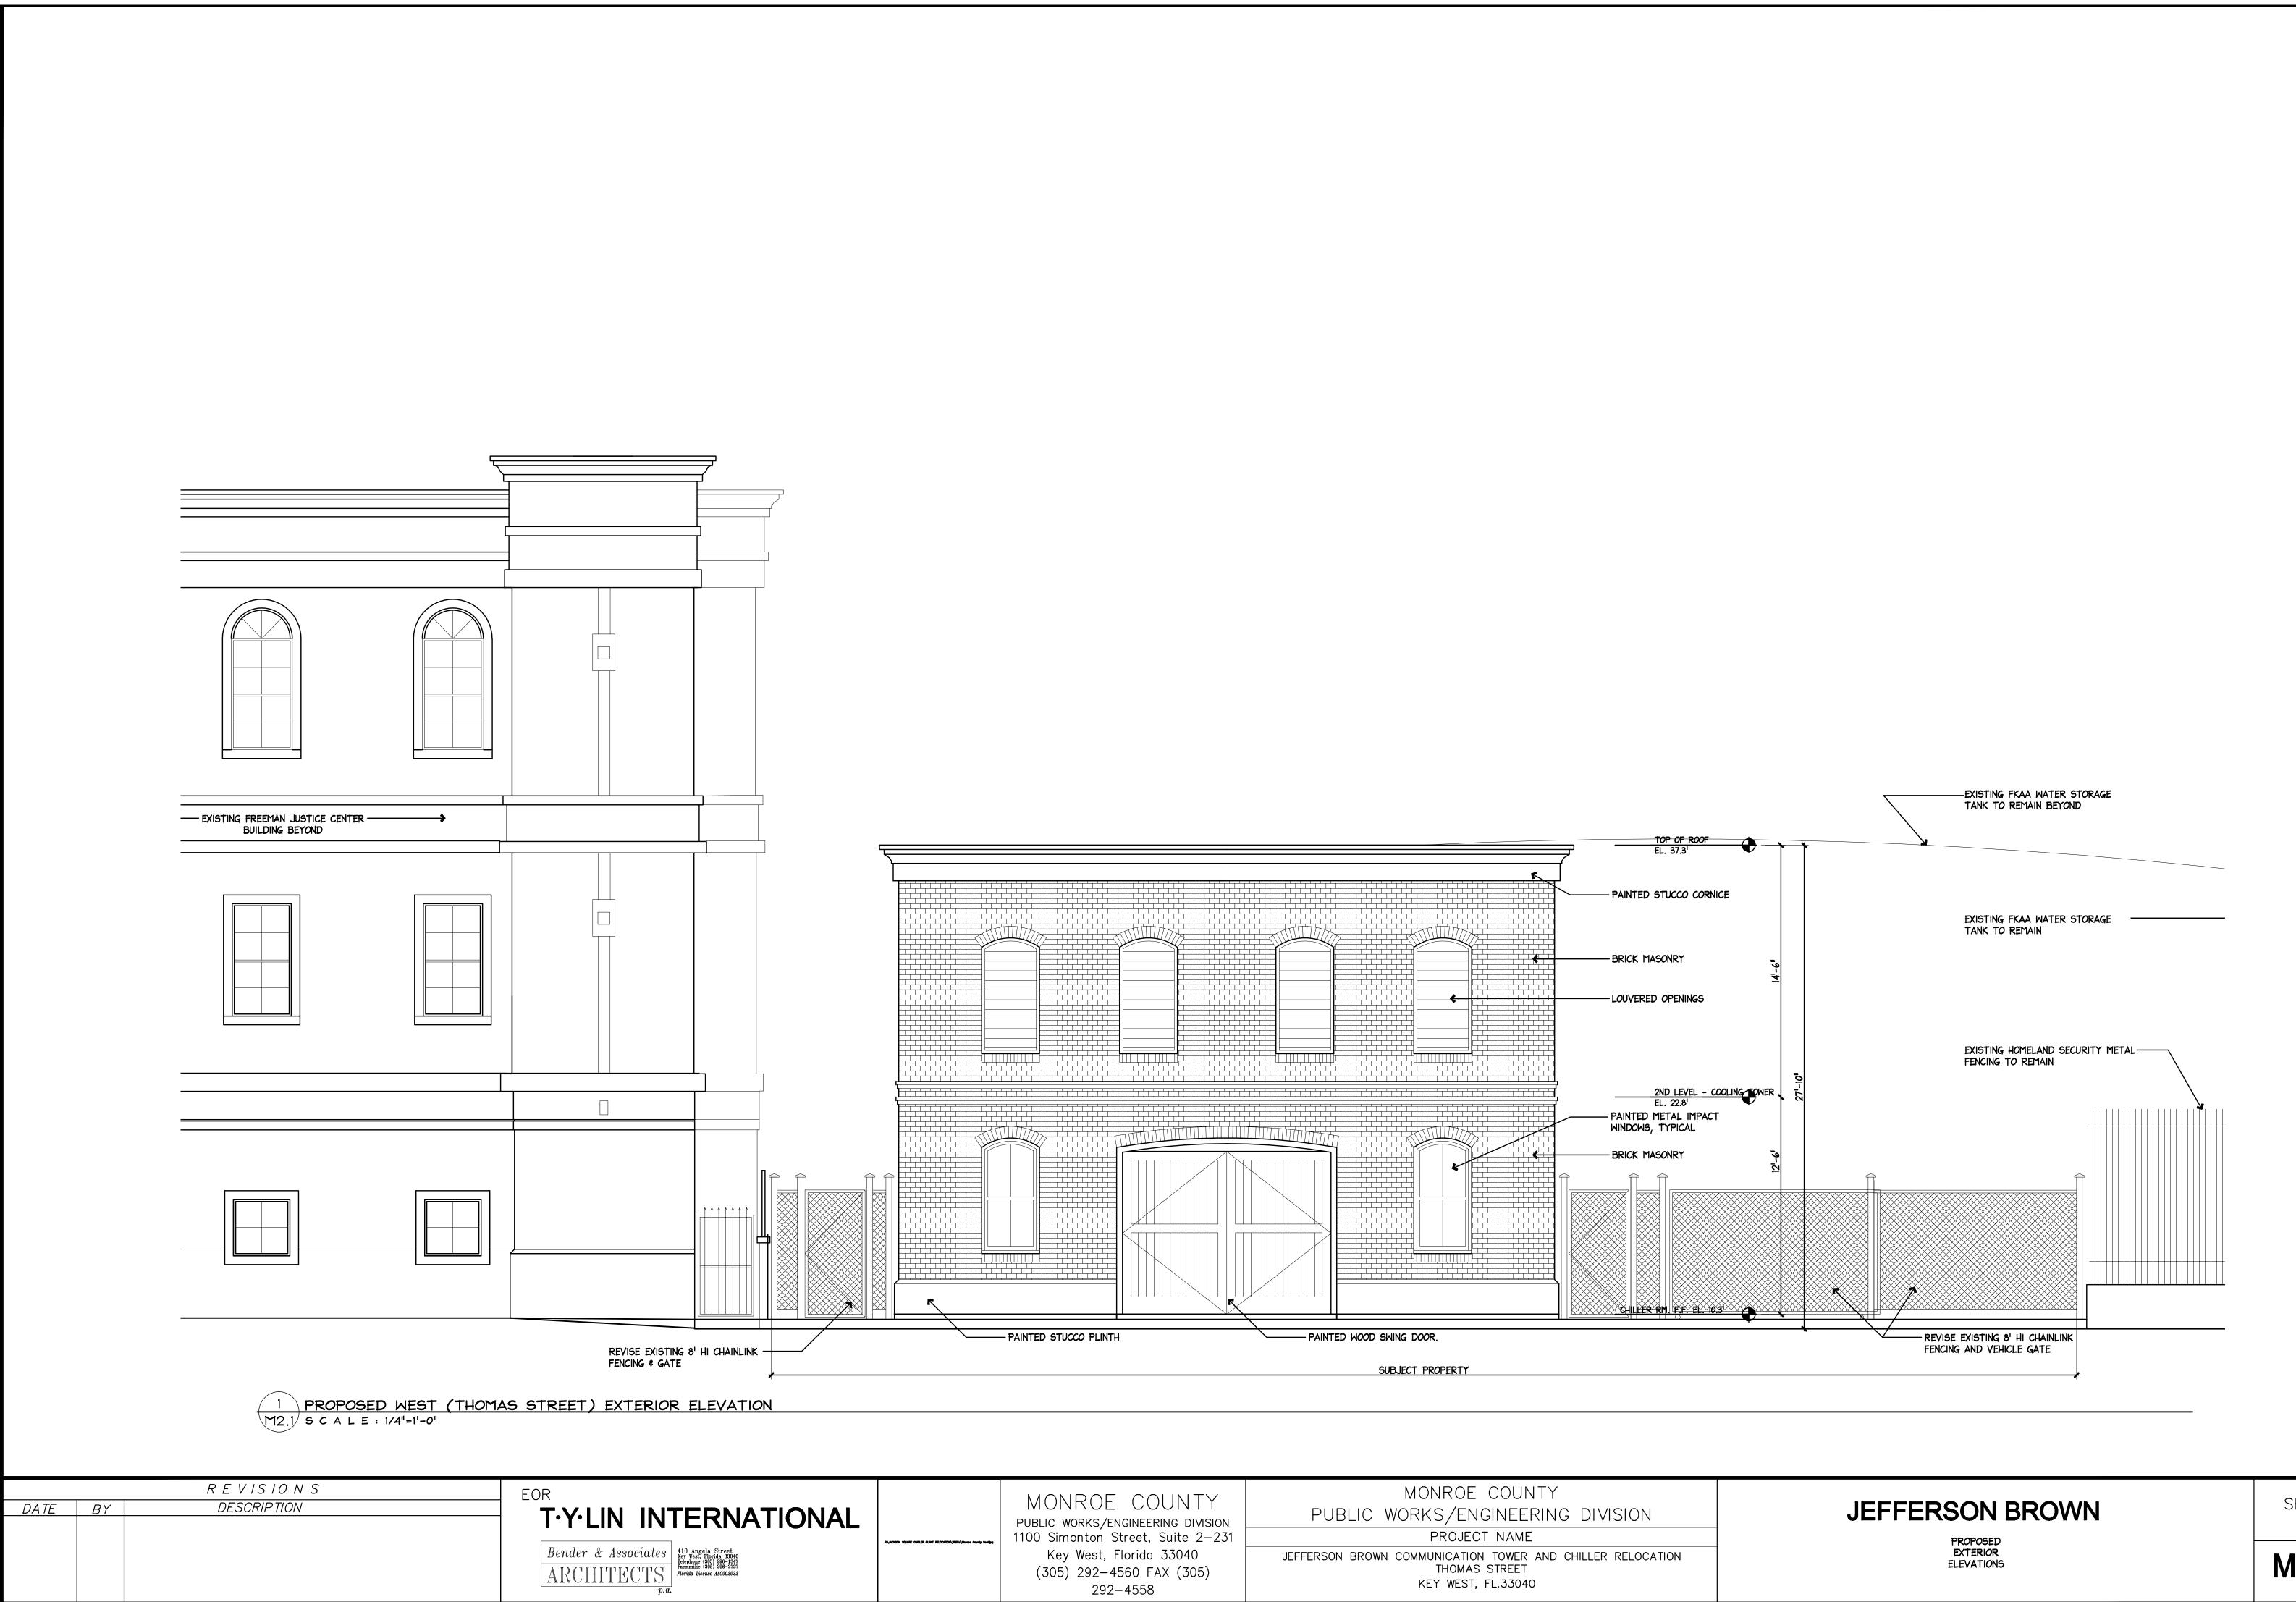

Filename ( ) All DRAWINGS COPFI AND All DRAWINGS Debuses/Monroe County Courthouse Chiller Rida/ (De/ Current Drawings/ Site Plan Existing — Plot Date 4/19/19

SHEET NO. M2.1

PROPOSED EXTERIOR ELEVATIONS

JEFFERSON BROWN COMMUNICATION TOWER AND CHILLER RELOCATION
THOMAS STREET
KEY WEST, FL.33040

Key West, Florida 33040

(305) 292-4560 FAX (305) 292-4558

PI\_MCHGON SQUARE CHELLER PLANT RELOCATION/JREF9/Monroo County Souljeg

Bender & Associates

ARCHITECTS

410 Angela Street
Key West, Florida 33040
Telephone (305) 296-1972
Florida License AAC002022

SHEET NO.

PROPOSED EXTERIOR ELEVATIONS

PROJECT NAME

JEFFERSON BROWN COMMUNICATION TOWER AND CHILLER RELOCATION
THOMAS STREET
KEY WEST, FL.33040

1 PROPOSED NORTH EXTERIOR ELEVATION
M2.4 S C A L E: 1/4"=1'-0"

REVISIONS MONROE COUNTY MONROE COUNTY SHEET DESCRIPTION **JEFFERSON BROWN** DATE BY T·Y·LIN INTERNATIONAL PUBLIC WORKS/ENGINEERING DIVISION PUBLIC WORKS/ENGINEERING DIVISION 1100 Simonton Street, Suite 2—231 NO. PROJECT NAME PROPOSED EXTERIOR ELEVATIONS Bender & Associates

ARCHITECTS

410 Angela Street Key West, Florida 33040 Telephone (305) 298-1347 Prosimilie (305) 298-1347 Florida License AAC002022 Florida License AAC002022 Key West, Florida 33040 JEFFERSON BROWN COMMUNICATION TOWER AND CHILLER RELOCATION THOMAS STREET M2.4 (305) 292-4560 FAX (305) KEY WEST, FL.33040 292-4558