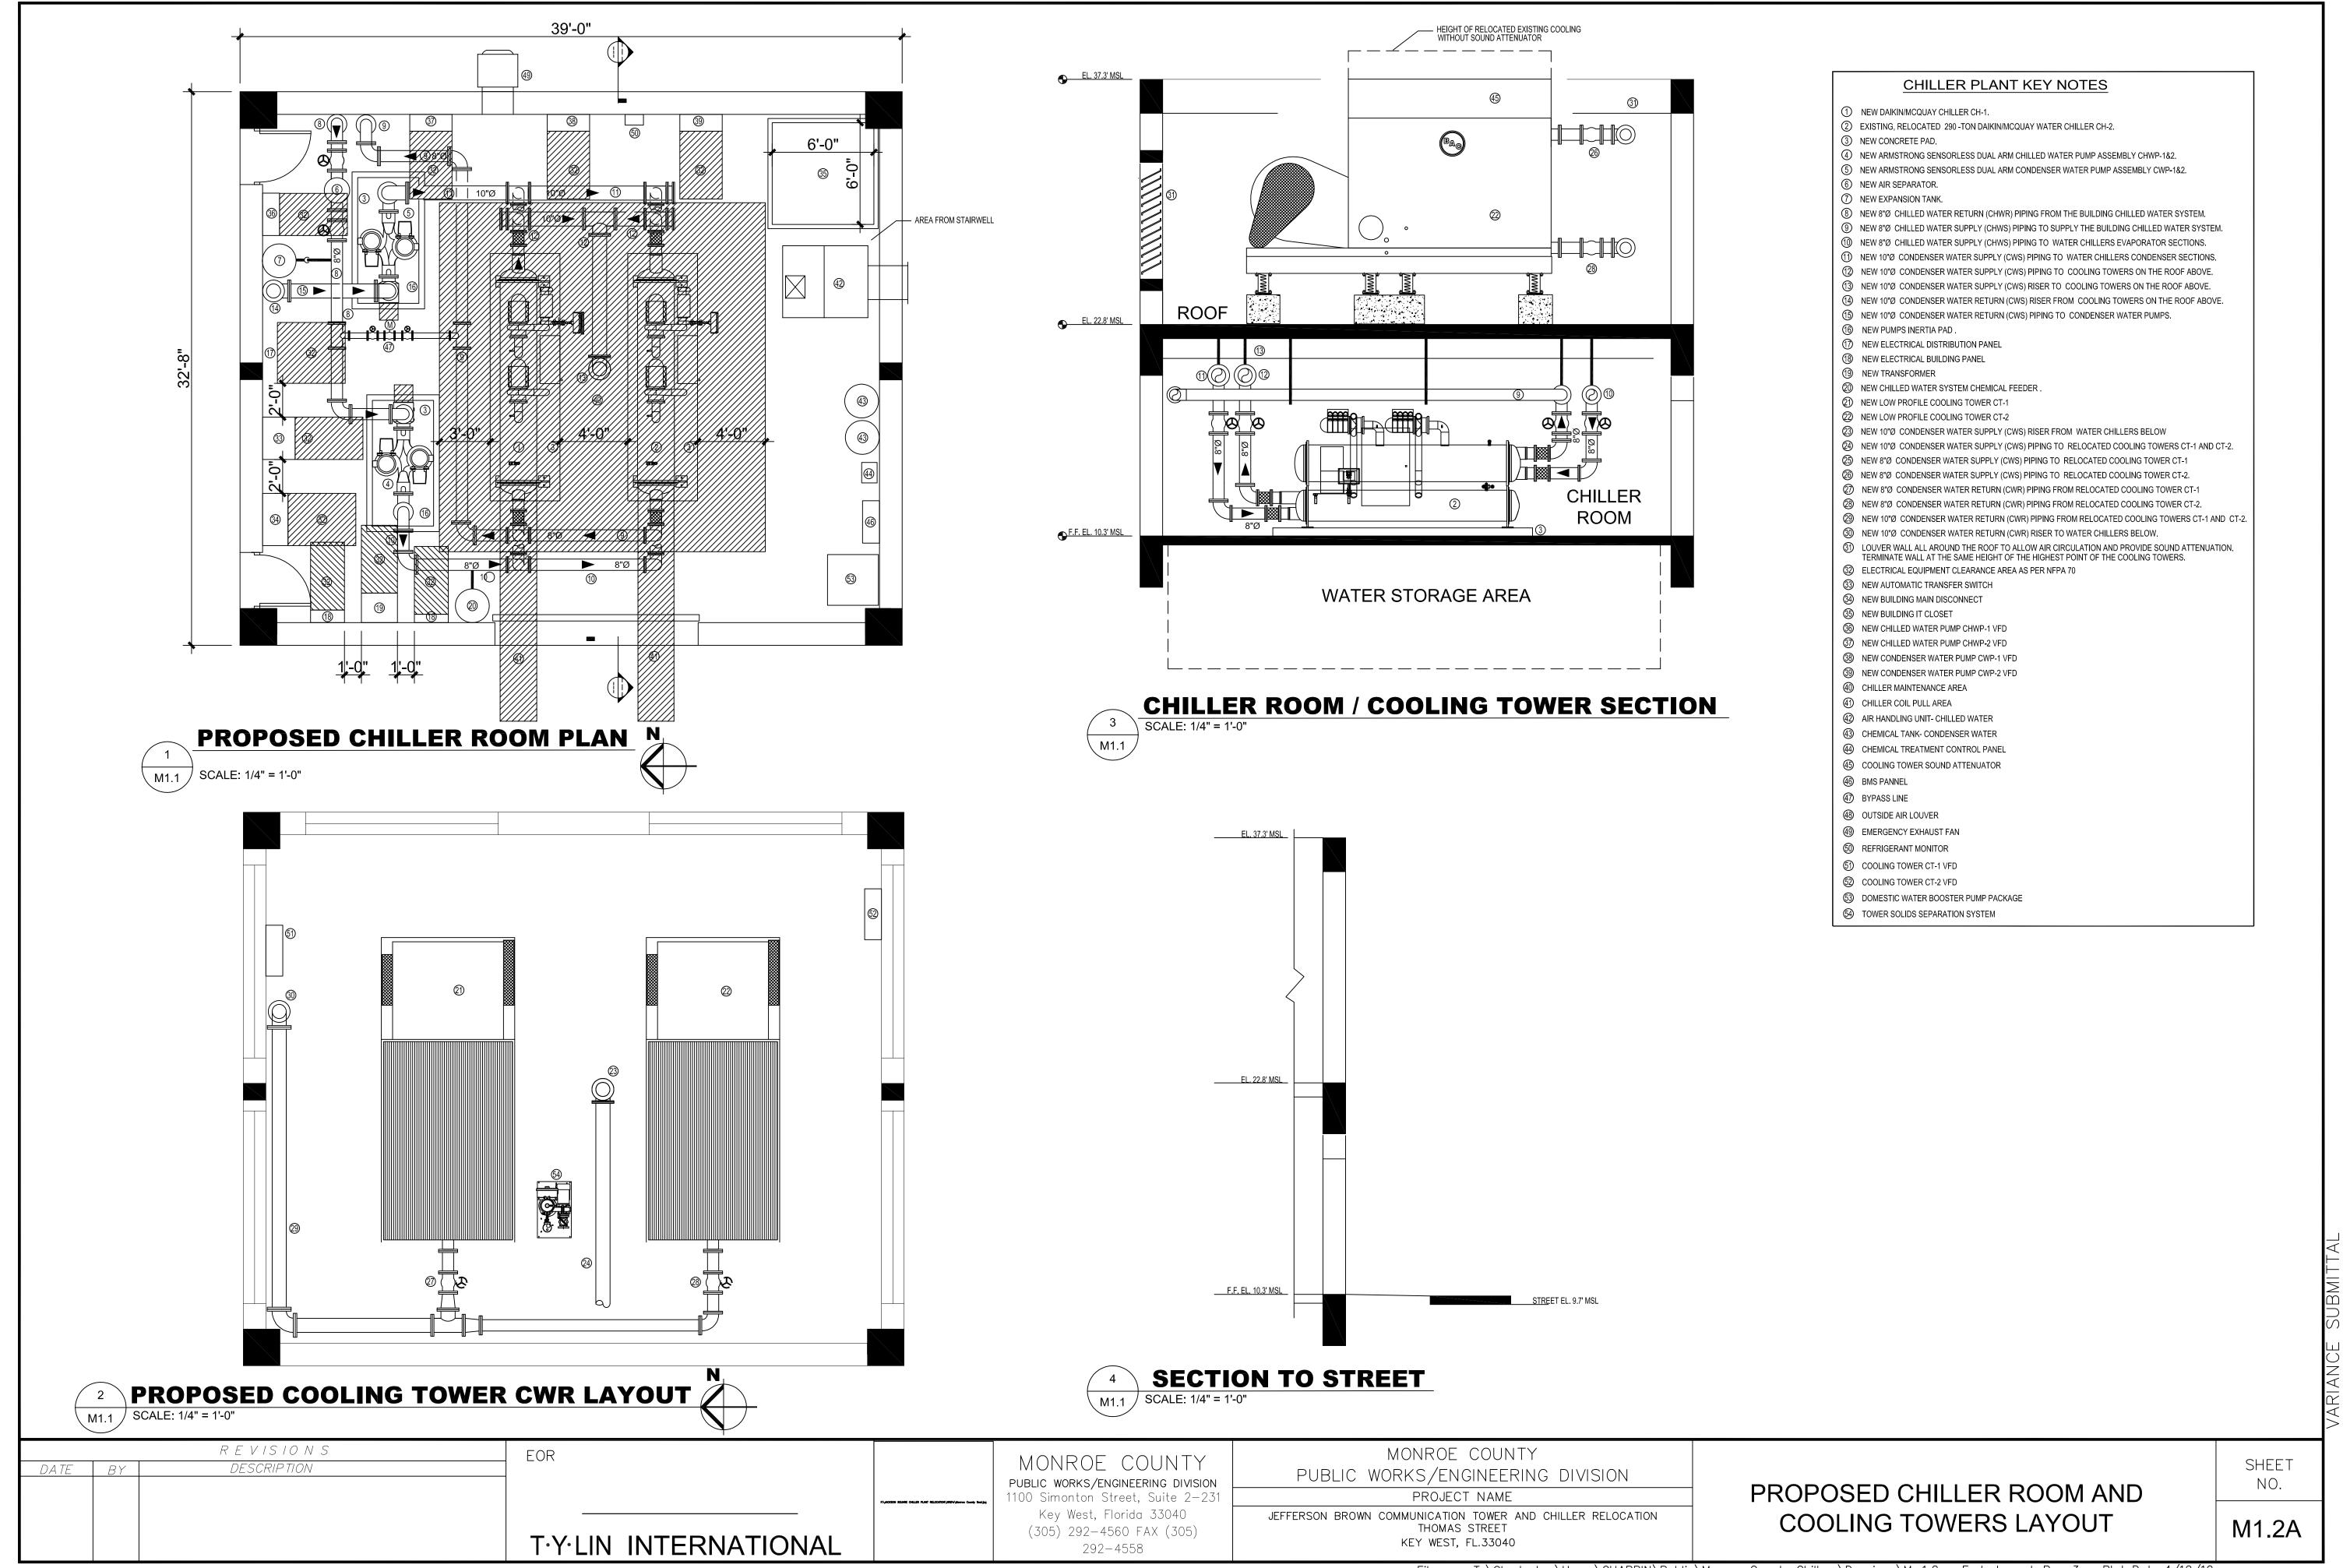

# MONROE COUNTY CHILLER PLANT

### **EXISTING PHOTOS**

Street view of lot where proposed Chiller Plant is being constructed. Building to be constructed here.

Aerial view of project site from Freeman Justice Center Roof. Building to be constructed here.

Adjacent Building: The rear of the Freeman Justice Center. Site is here:

Adjacent building: A large FKAA water tank is located to the right of the site, as well as behind the site.

# **HISTORIC PHOTOS**

1908 photo of Jackson Square. Site is to the right.

1920s aerial photo of Jackson Square. Site is at lower left side of square. No buildings on site.

Site photo taken 18 Feb 1942. No buildings on site. Site is here:

1970s photo of site. Site is here.

2006 Photo of Site. Site is here:

Freeman Justice Center is under construction.