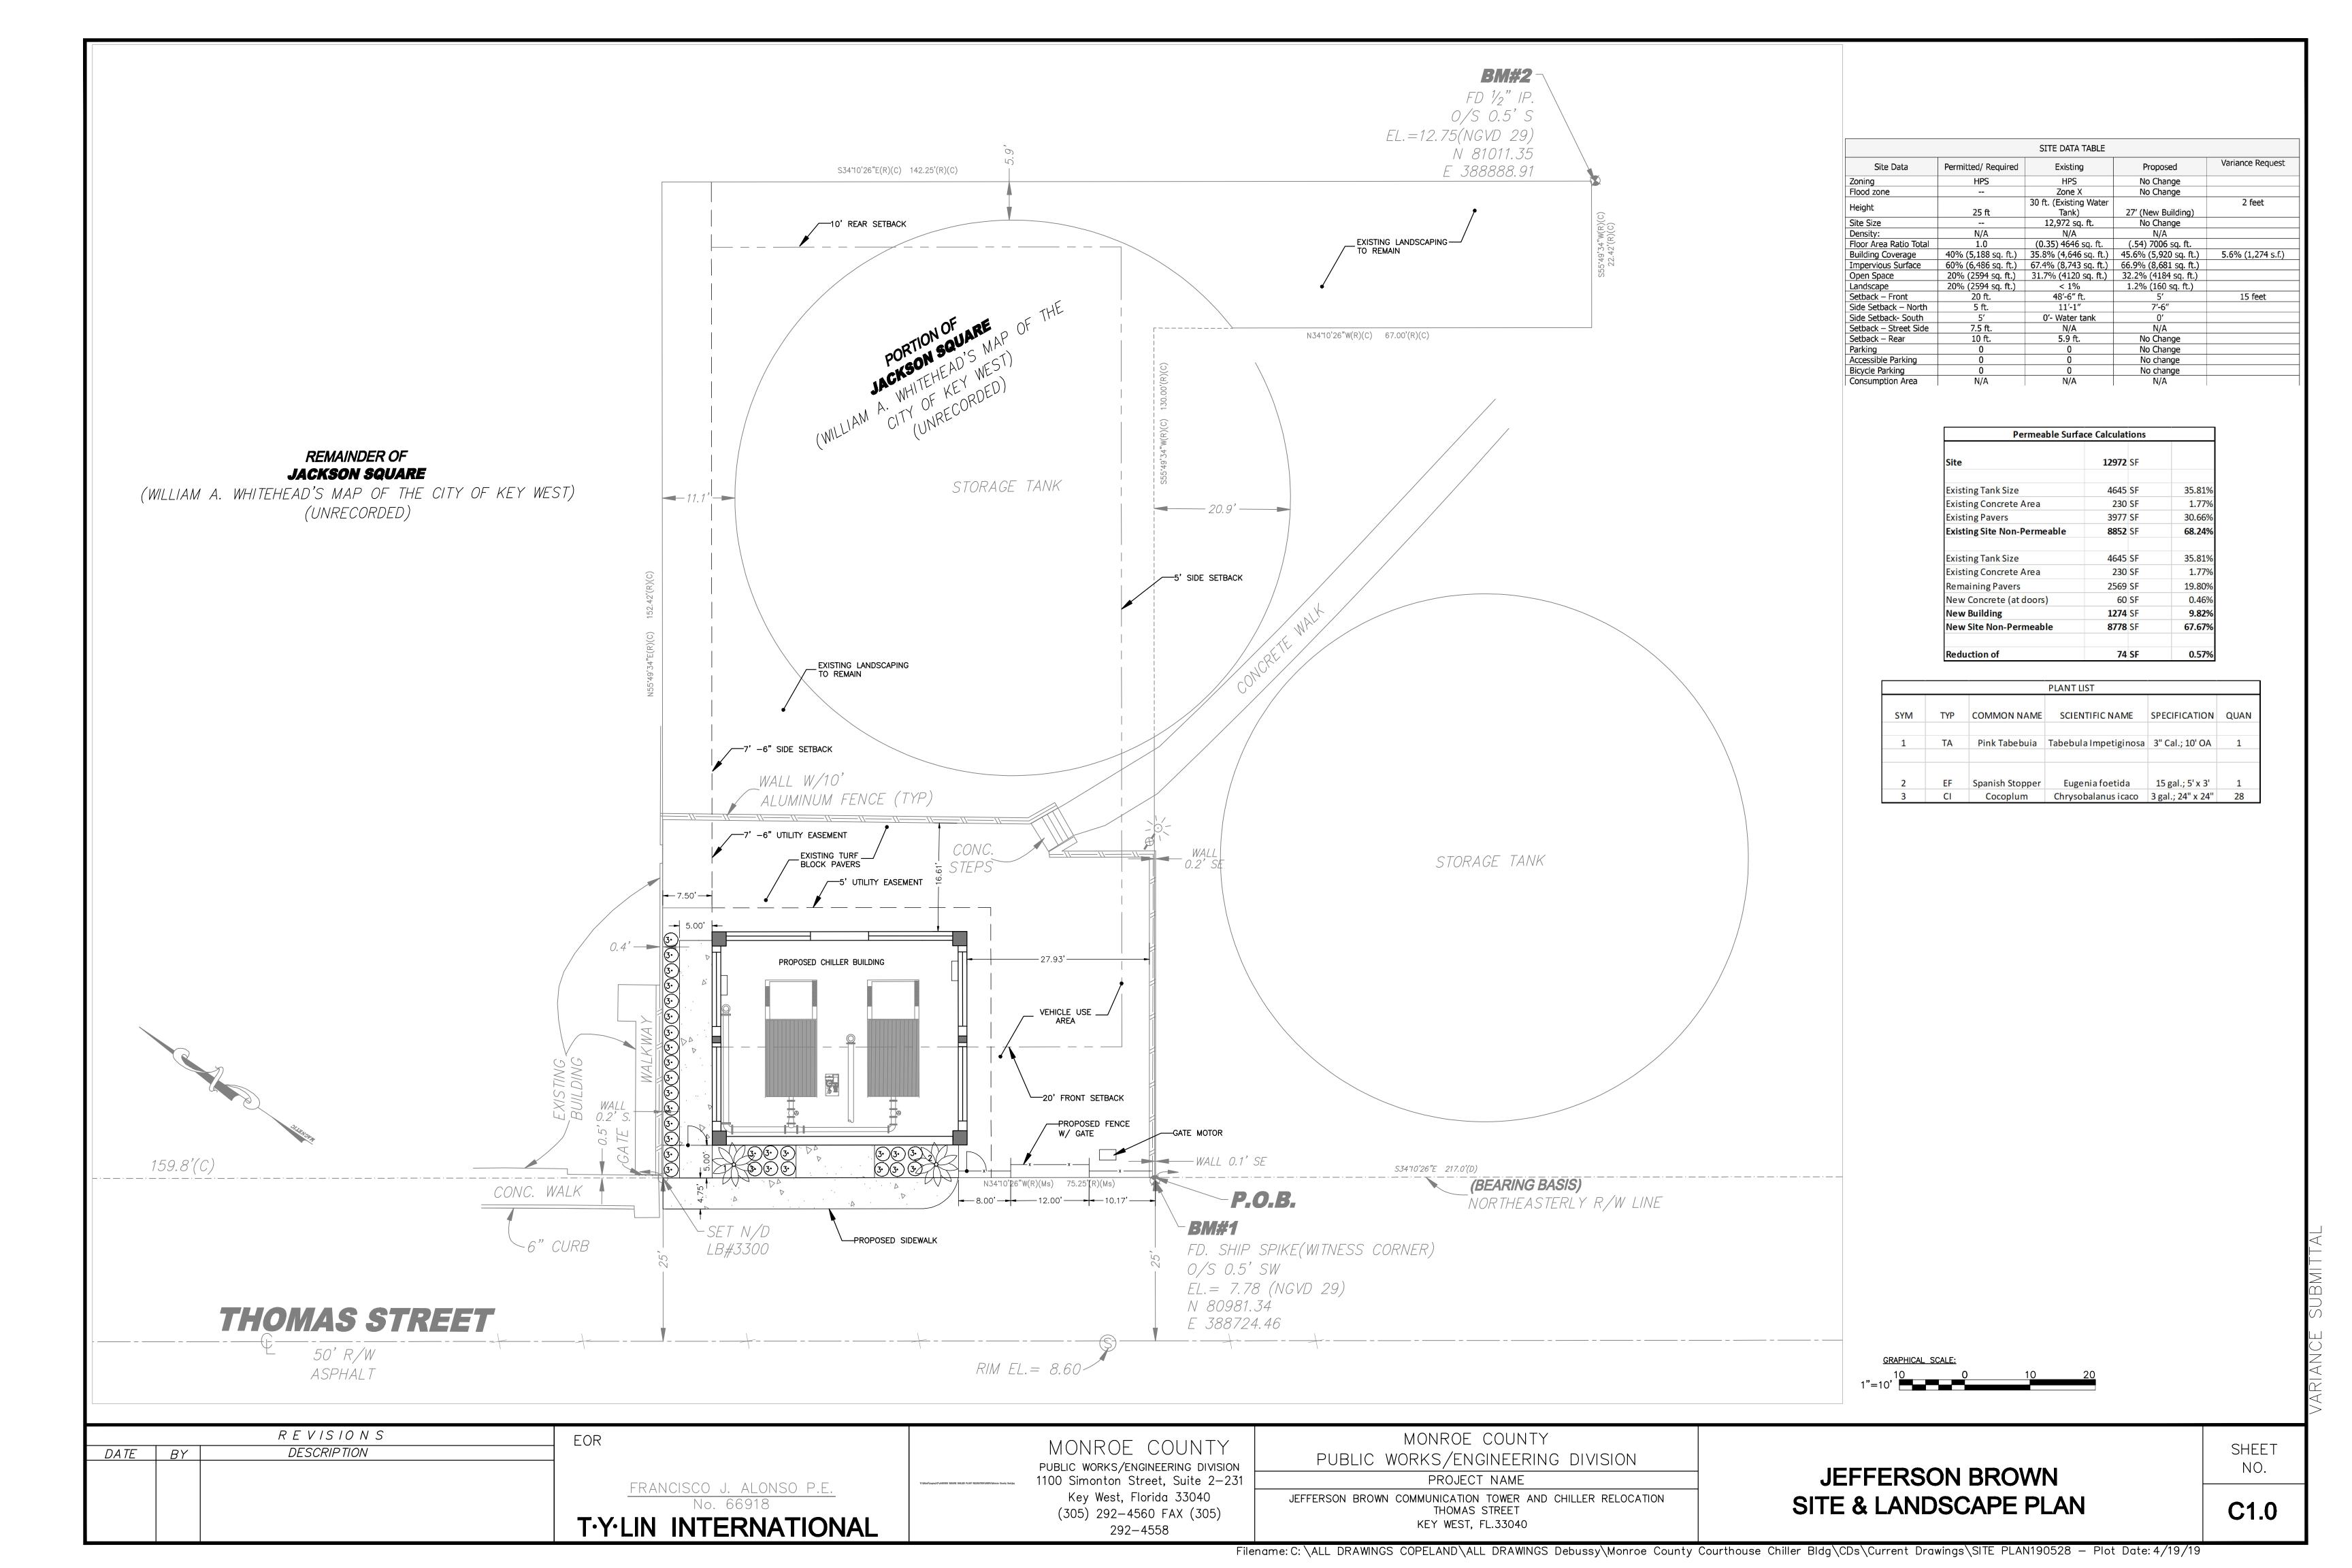

# MONROE COUNTY CHILLER PLANT

### **EXISTING PHOTOS**

Street view of lot where proposed Chiller Plant is being constructed. Building to be constructed here.

Aerial view of project site from Freeman Justice Center Roof. Building to be constructed here.

Adjacent Building: The rear of the Freeman Justice Center. Site is here:

Adjacent building: A large FKAA water tank is located to the right of the site, as well as behind the site.

# **HISTORIC PHOTOS**

1908 photo of Jackson Square. Site is to the right.

1920s aerial photo of Jackson Square. Site is at lower left side of square. No buildings on site.

Site photo taken 18 Feb 1942. No buildings on site. Site is here:

1970s photo of site. Site is here.

2006 Photo of Site. Site is here:

Freeman Justice Center is under construction.