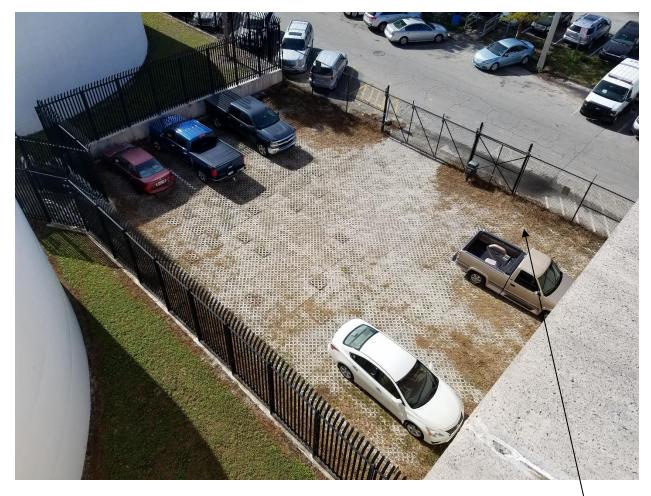

### **EXISTING PHOTOS**

Street view of lot where proposed Chiller Plant is being constructed. Building to be constructed here.

Aerial view of project site from Freeman Justice Center Roof. Building to be constructed here.

Adjacent Building: The rear of the Freeman Justice Center. Site is here:

Adjacent building: A large FKAA water tank is located to the right of the site, as well as behind the site.