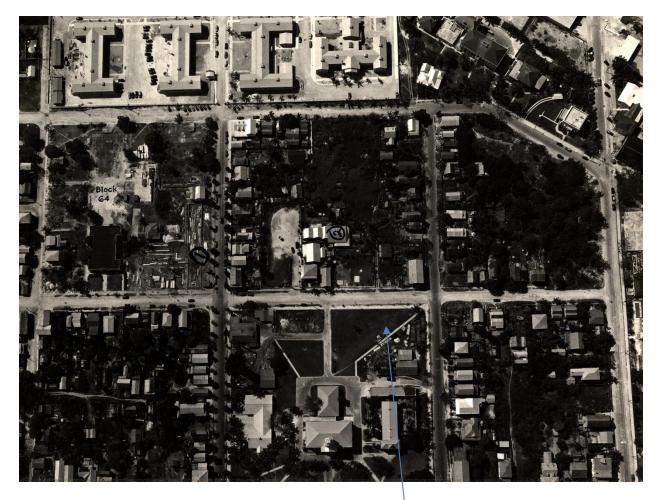

1970s photo of site. Site is here.

2006 Photo of Site. Site is here:

Freeman Justice Center is under construction.