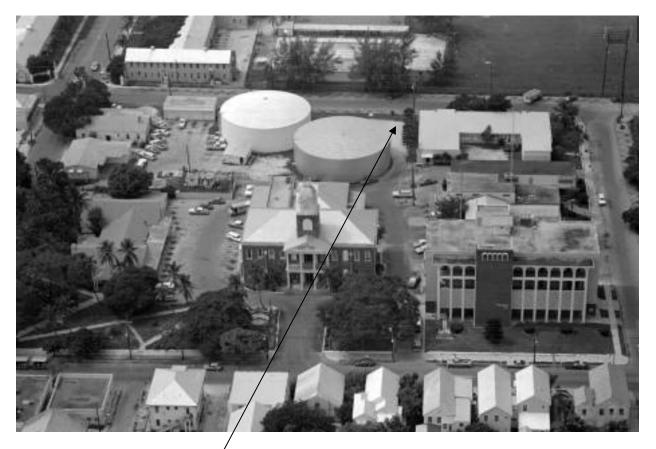

### **EXISTING PHOTOS**

Street view of lot where proposed Chiller Plant is being constructed. Building to be constructed here.

Aerial view of project site from Freeman Justice Center Roof. Building to be constructed here.

Adjacent Building: The rear of the Freeman Justice Center. Site is here:

Adjacent building: A large FKAA water tank is located to the right of the site, as well as behind the site.