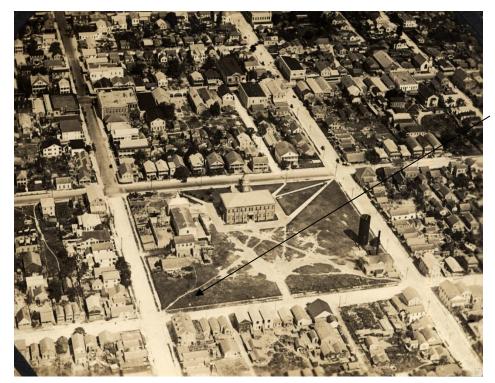

# **HISTORIC PHOTOS**

1908 photo of Jackson Square. Site is to the right.

1920s aerial photo of Jackson Square. Site is at lower left side of square. No buildings on site.

Site photo taken 18 Feb 1942. No buildings on site. Site is here: