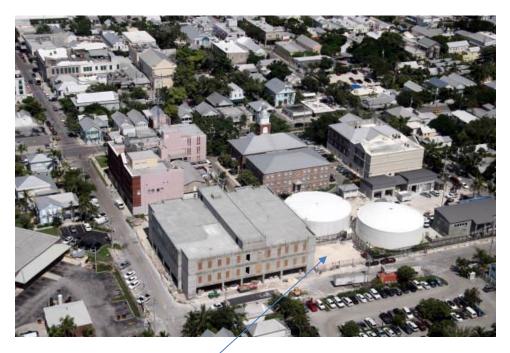

Adjacent Building: The rear of the Freeman Justice Center. Site is here:

Adjacent building: A large FKAA water tank is located to the right of the site, as well as behind the site.