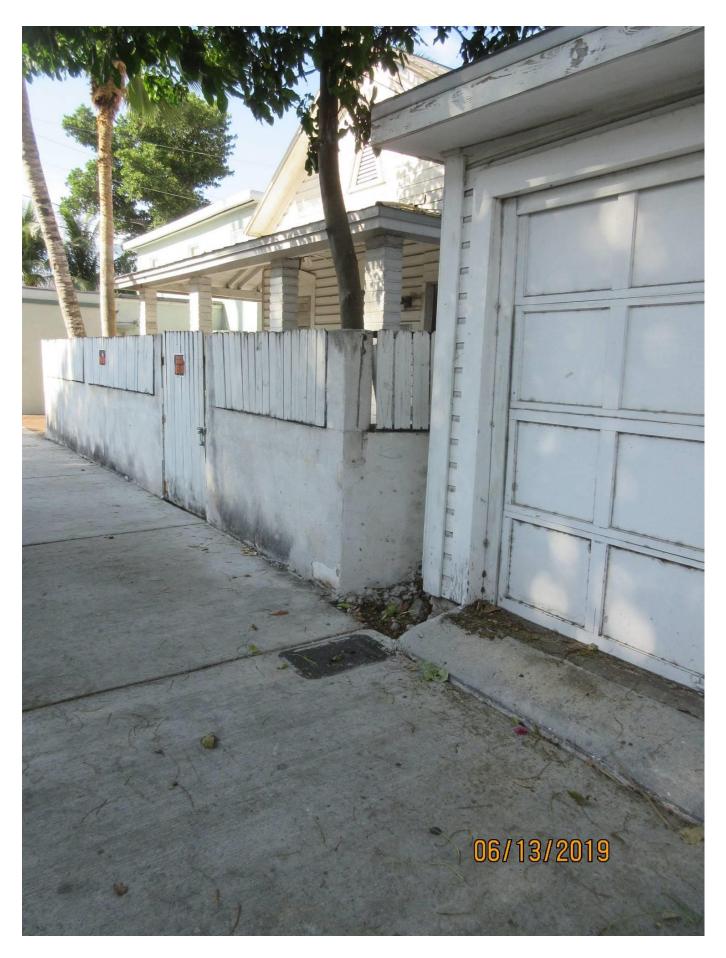

Photo of whole tree, view 1.

Photo of tree trunk, view 3.

Close-up photo of tree trunk, view 3.

Photo of tree, view 4.

Close up photo of base of tree, view 4.

Photo of tree trunk, fence and sidewalk area.

Diameter: 6"

Location: 40% (growing against front property wall next to City sidewalk,

potential root issues with utility meter, main electric lines to house go

through canopy, growing under canopy of large almond tree)