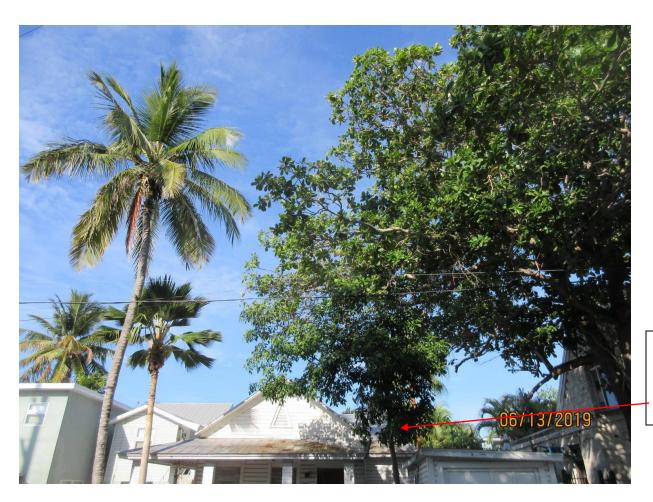

**Tree Species: Spanish Lime (Melicoccus bijugatus)** 

Street view photo of property and tree.

Photo of tree canopy under larger almond tree canopy.

Photo of tree canopy, view 1.

Photo of tree, view 1.

Photo of tree, view 2.

Photo of whole tree, view 1.

Photo of tree trunk, view 3.

Close-up photo of tree trunk, view 3.

Photo of tree, view 4.

Close up photo of base of tree, view 4.

Photo of tree trunk, fence and sidewalk area.

Diameter: 6"