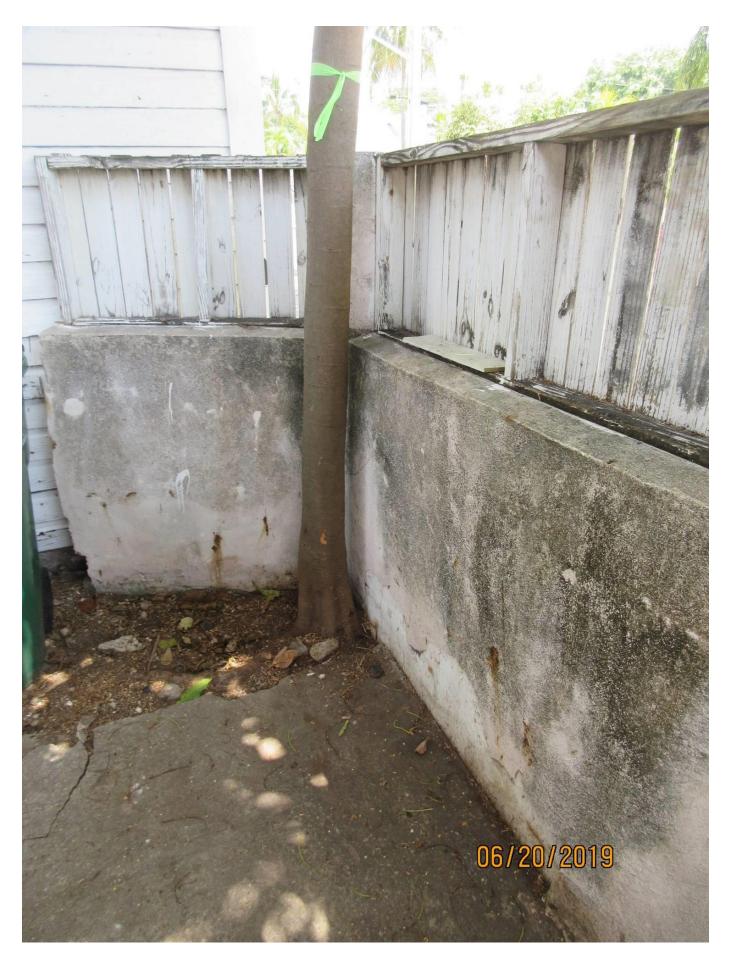

Photo of whole tree, view 1.

Photo of tree trunk, view 3.

Close-up photo of tree trunk, view 3.

Photo of tree, view 4.

Close up photo of base of tree, view 4.

Photo of tree trunk, fence and sidewalk area.

Diameter: 6"

Location: 40% (growing against front property wall next to City sidewalk,

potential root issues with utility meter, main electric lines to house go

through canopy, growing under canopy of large almond tree)