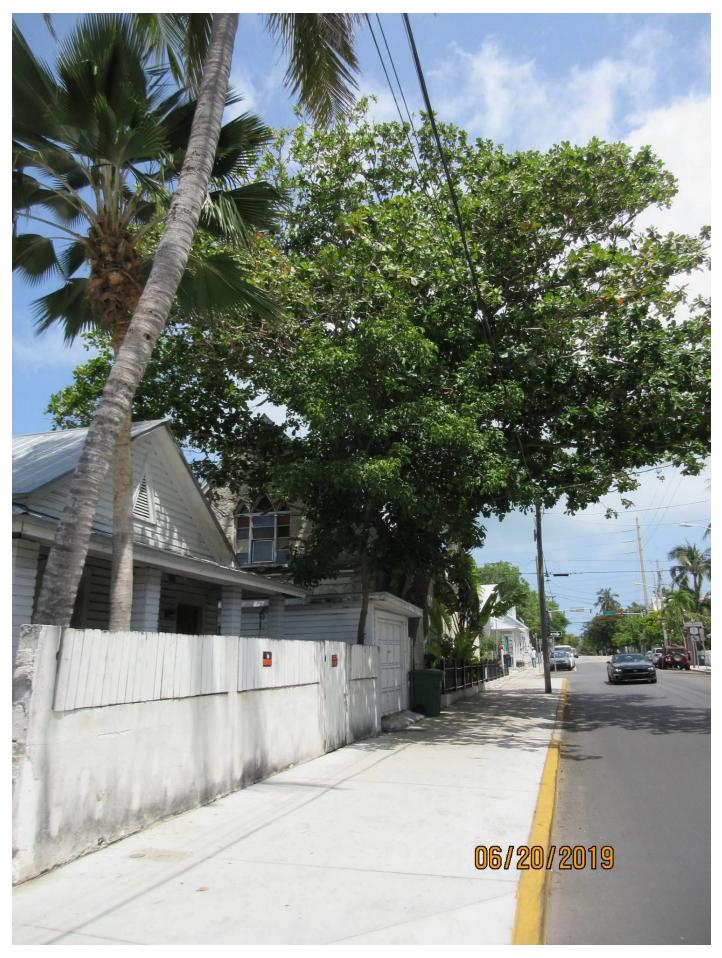

**Tree Species: Spanish Lime (Melicoccus bijugatus)** 

Street view photo of property and tree.

Photo of tree canopy under larger almond tree canopy.

Photo of tree canopy, view 1.

Photo of tree, view 1.

Photo of tree, view 2.