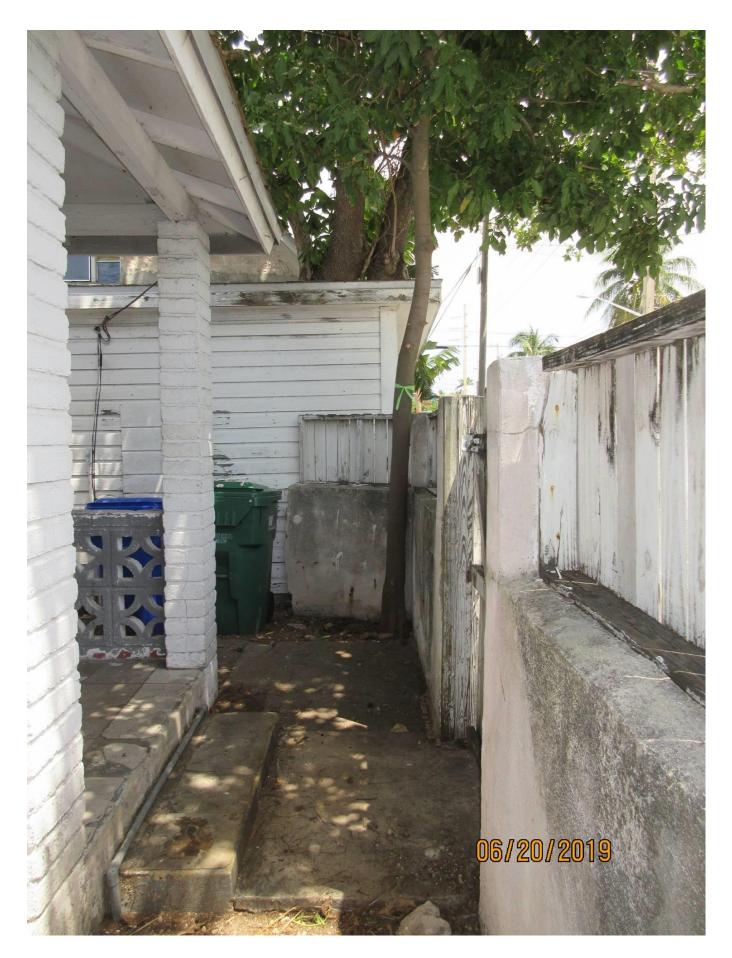

**Tree Species: Spanish Lime (Melicoccus bijugatus)** 

Street view photo of property and tree.

Photo of tree canopy under larger almond tree canopy.

Photo of tree canopy, view 1.

Photo of tree, view 1.

Photo of tree, view 2.

Location: 40% (growing against front property wall next to City sidewalk,

potential root issues with utility meter, main electric lines to house go

through canopy, growing under canopy of large almond tree)