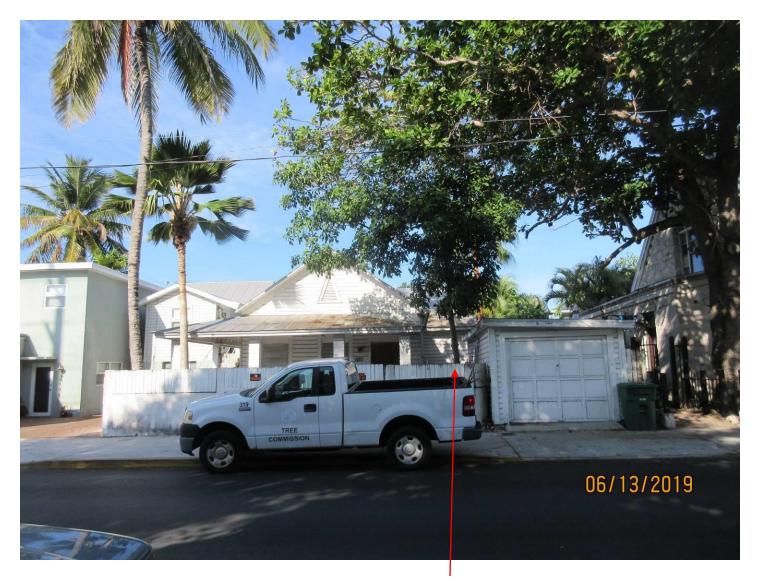

**Tree Species: Spanish Lime (Melicoccus bijugatus)** 

Street view photo of property and tree.

Photo of tree canopy under larger almond tree canopy.

Photo of tree canopy, view 1.

Photo of tree, view 1.

Photo of tree, view 2.

Photo of whole tree, view 1.

Photo of tree trunk, view 3.

Close-up photo of tree trunk, view 3.

Photo of tree, view 4.

Close up photo of base of tree, view 4.

Photo of tree trunk, fence and sidewalk area.

Diameter: 6"

Location: 40% (growing against front property wall next to City sidewalk,

potential root issues with utility meter, main electric lines to house go

through canopy, growing under canopy of large almond tree)