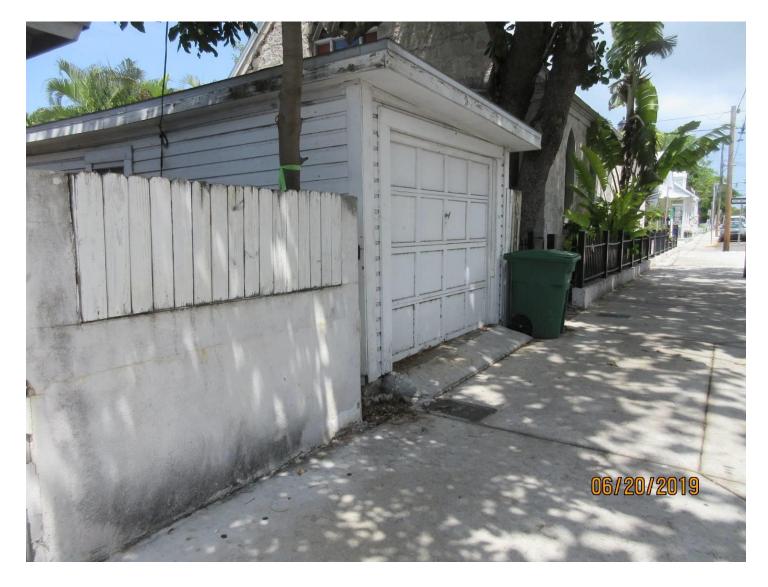

**Tree Species: Spanish Lime (Melicoccus bijugatus)** 

Street view photo of property and tree.

Photo of tree canopy under larger almond tree canopy.

Photo of tree canopy, view 1.

Photo of tree, view 1.

Photo of tree, view 2.

Photo of whole tree, view 1.

Photo of tree trunk, view 3.

Close-up photo of tree trunk, view 3.

Photo of tree, view 4.

Close up photo of base of tree, view 4.

Photo of tree trunk, fence and sidewalk area.

Diameter: 6"

Location: 40% (growing against front property wall next to City sidewalk,

potential root issues with utility meter, main electric lines to house go

through canopy, growing under canopy of large almond tree)