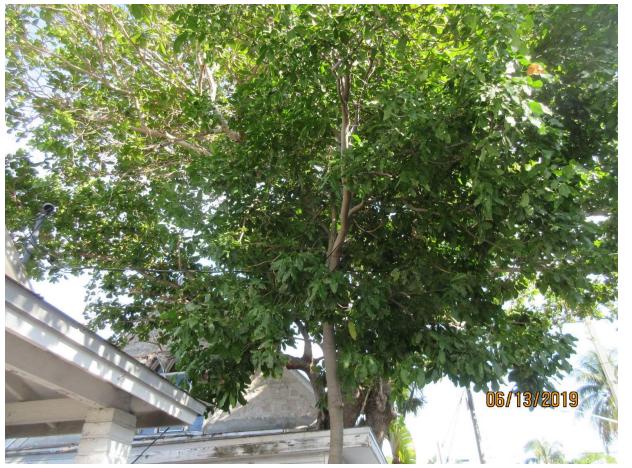

**Tree Species: Spanish Lime (Melicoccus bijugatus)** 

Street view photo of property and tree.

Photo of tree canopy under larger almond tree canopy.

Photo of tree canopy, view 1.

Photo of tree, view 1.

Photo of tree, view 2.

Photo of whole tree, view 1.

Photo of tree trunk, view 3.

Close-up photo of tree trunk, view 3.

Photo of tree, view 4.

Close up photo of base of tree, view 4.

Photo of tree trunk, fence and sidewalk area.

Diameter: 6"