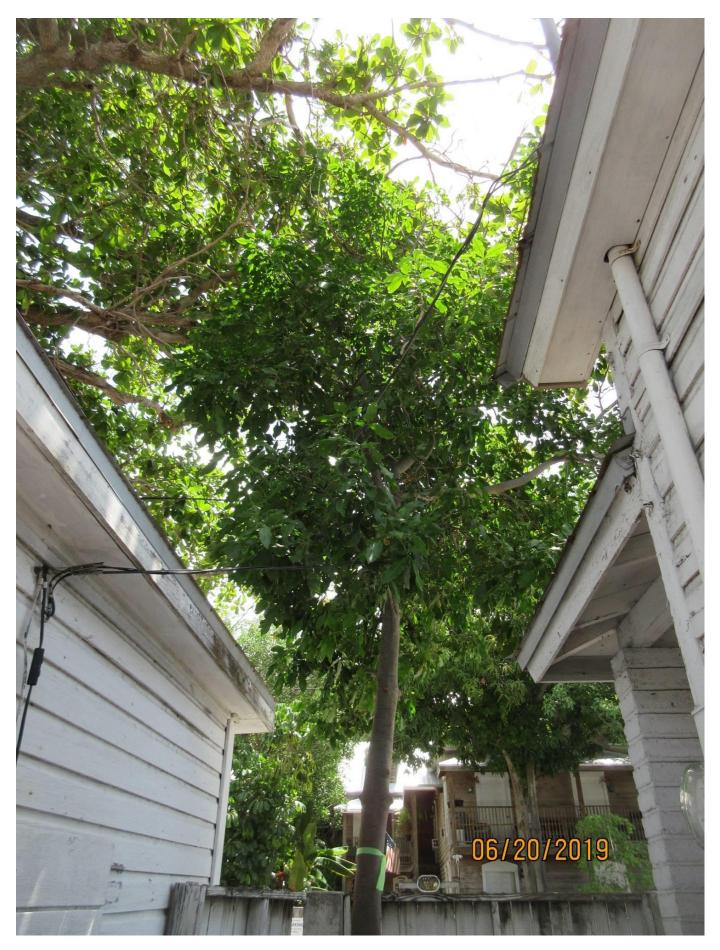

**Tree Species: Spanish Lime (Melicoccus bijugatus)** 

Street view photo of property and tree.

Photo of tree canopy under larger almond tree canopy.

Photo of tree canopy, view 1.

Photo of tree, view 1.

Photo of tree, view 2.

Photo of whole tree, view 1.

Photo of tree trunk, view 3.

Close-up photo of tree trunk, view 3.

Photo of tree, view 4.

Close up photo of base of tree, view 4.

Photo of tree trunk, fence and sidewalk area.

Diameter: 6"

Location: 40% (growing against front property wall next to City sidewalk,

potential root issues with utility meter, main electric lines to house go

through canopy, growing under canopy of large almond tree)