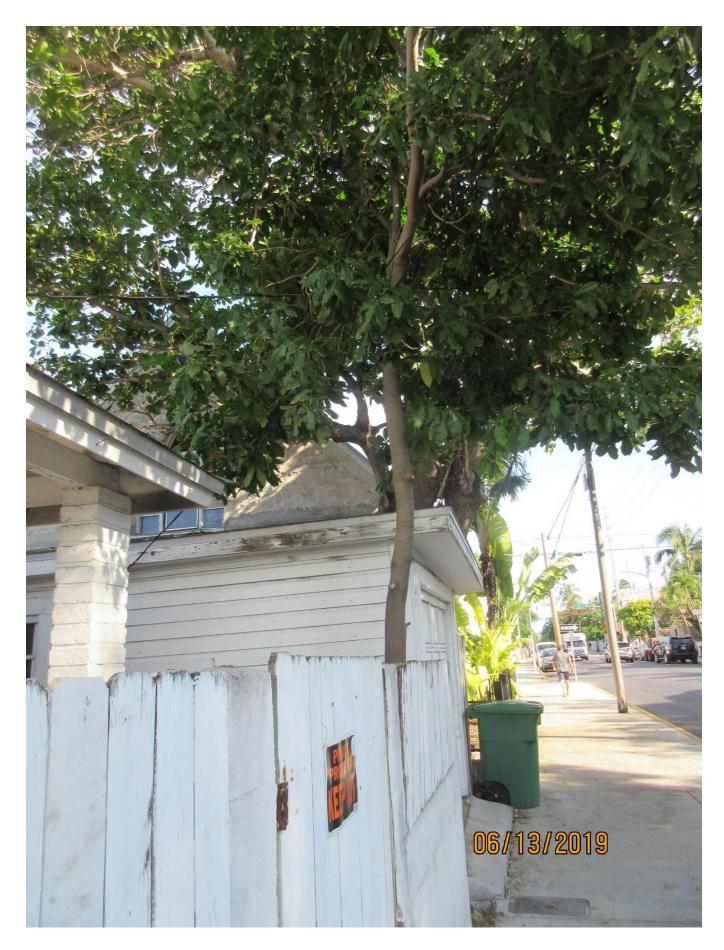

Photo of whole tree, view 1.

Photo of tree trunk, view 3.

Close-up photo of tree trunk, view 3.

Photo of tree, view 4.

Close up photo of base of tree, view 4.

Photo of tree trunk, fence and sidewalk area.

Diameter: 6"

Location: 40% (growing against front property wall next to City sidewalk,

potential root issues with utility meter, main electric lines to house go

through canopy, growing under canopy of large almond tree)