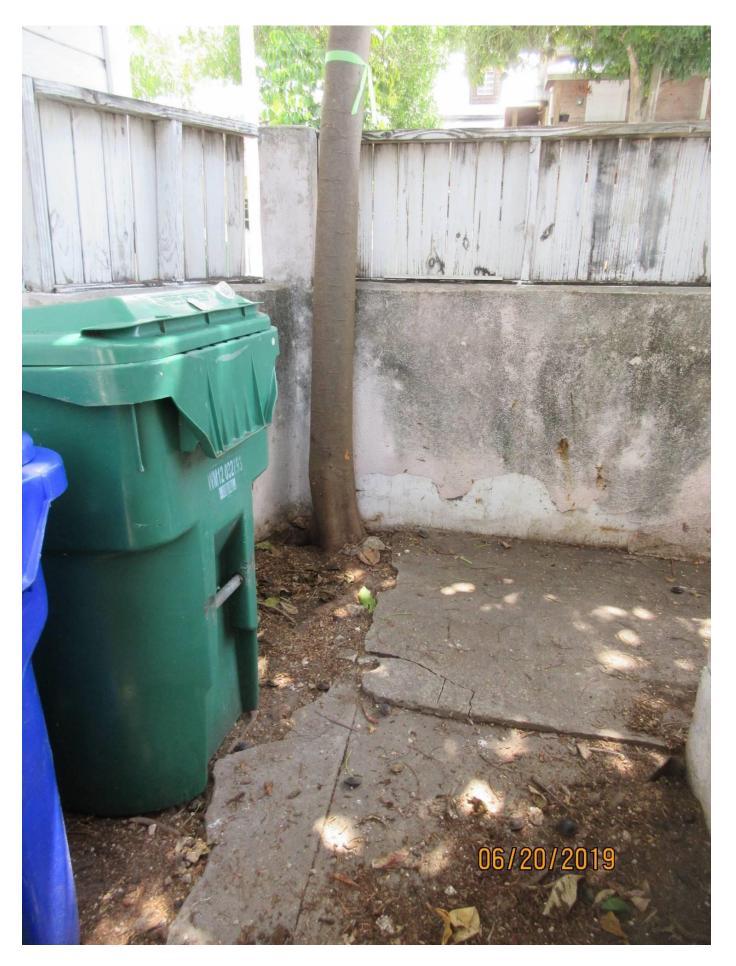

**Tree Species: Spanish Lime (Melicoccus bijugatus)** 

Street view photo of property and tree.

Photo of tree canopy under larger almond tree canopy.

Photo of tree canopy, view 1.

Photo of tree, view 1.

Photo of tree, view 2.

Photo of whole tree, view 1.

Photo of tree trunk, view 3.

Close-up photo of tree trunk, view 3.

Photo of tree, view 4.

Close up photo of base of tree, view 4.

Photo of tree trunk, fence and sidewalk area.

Diameter: 6"

Location: 40% (growing against front property wall next to City sidewalk,

potential root issues with utility meter, main electric lines to house go

through canopy, growing under canopy of large almond tree)