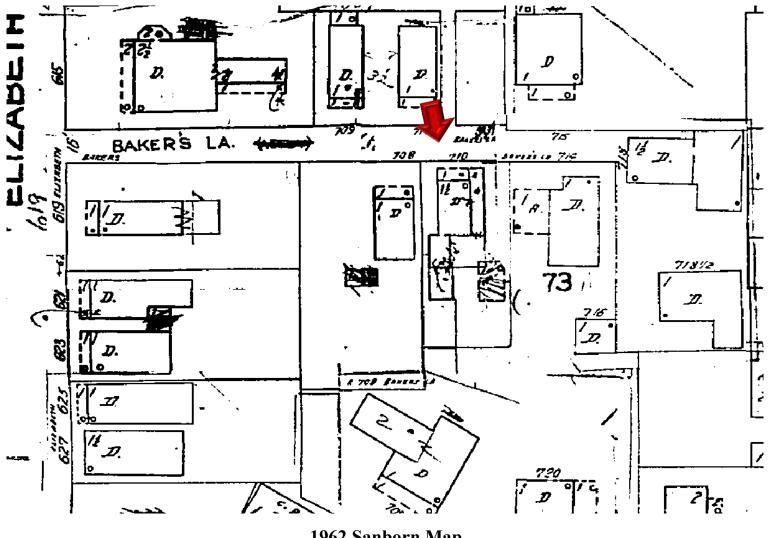

Meeting Date: July 24, 2019

**Applicant:** Matthew Stratton, Architect

**Application Number:** H2019-0026

Address: #710 Bakers Lane

# **Site Facts**

The house under review is a contributing resource to the historic district. Build circa 1901, the house has been abandoned and neglected for decades. Historically the one story house was designed with an L shape porch wrapping its front and east side elevations. Between 1948 and 1962, the side of the porch was enclosed. The rear portion of the building was demolished and inappropriate stone veneer has covered the rear and portions of the front enclosed porch. The carport, swimming pool, brick deck, and rear accessory structures are all non-historic. Exiting doors and windows are not original.