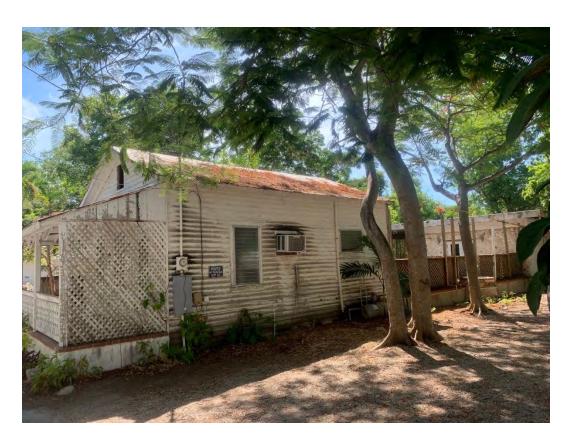

# **Site Facts**

The house under review is a contributing resource to the historic district. Build circa 1901, the house has been abandoned and neglected for decades. Historically the one story house was designed with an L shape porch wrapping its front and east side elevations. Between 1948 and 1962, the side of the porch was enclosed. The rear portion of the building was demolished and inappropriate stone veneer has covered the rear and portions of the front enclosed porch. The carport, swimming pool, brick deck, and rear accessory structures are all non-historic. Exiting doors and windows are not original.

# **Staff Analysis**

A Certificate of Appropriateness is under review for renovations to the historic house and construction of a new rear porch. The design includes the removal of all jalousie windows and their replacements with two over two wood double hung units. Renovations to wood siding, removal of non-historic stone veneer, and replacement of individual a/c units, are also proposed on the main house. New metal shingles are proposed to replace the existing corroded ones.