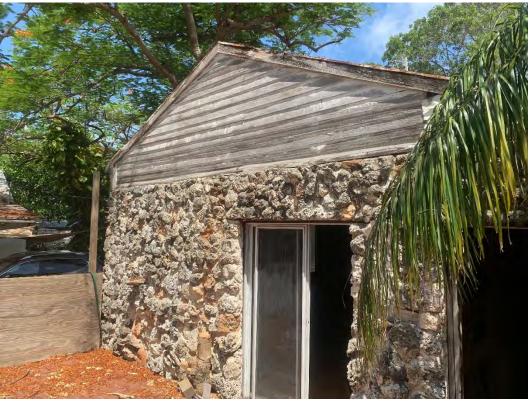

# **Site Facts**

The house under review is a contributing resource to the historic district. Build circa 1901, the house has been abandoned and neglected for decades. Historically the one story house was designed with an L shape porch wrapping its front and east side elevations. Between 1948 and 1962, the side of the porch was enclosed. The rear portion of the building was demolished and inappropriate stone veneer has covered the rear and portions of the front enclosed porch. The carport, swimming pool, brick deck, and rear accessory structures are all non-historic. Exiting doors and windows are not original.

# **Staff Analysis**

A Certificate of Appropriateness is under review for renovations to the historic house and construction of a new rear porch. The design includes the removal of all jalousie windows and their replacements with two over two wood double hung units. Renovations to wood siding, removal of non-historic stone veneer, and replacement of individual a/c units, are also proposed on the main house. New metal shingles are proposed to replace the existing corroded ones.