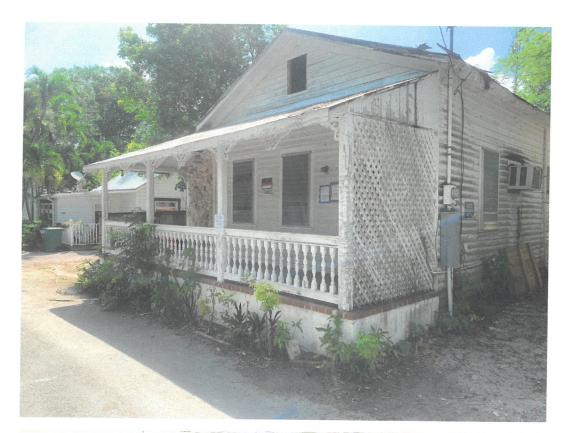

# **Site Facts**

The house under review is a contributing resource to the historic district. Build circa 1901, the house has been abandoned and neglected for decades. Historically the one story house was designed with an L shape porch wrapping its front and east side elevations. Between 1948 and 1962, the side of the porch was enclosed. The rear portion of the building was demolished and inappropriate stone veneer has covered the rear and portions of the front enclosed porch. The carport, swimming pool, brick deck, and rear accessory structures are all non-historic. Exiting doors and windows are not original.

# **Staff Analysis**

A Certificate of Appropriateness is under review for renovations to the historic house and construction of a new rear porch. The design includes the removal of all jalousie windows and their replacements with two over two wood double hung units. Renovations to wood siding, removal of non-historic stone veneer, and replacement of individual a/c units, are also proposed on the main house. New metal shingles are proposed to replace the existing corroded ones.