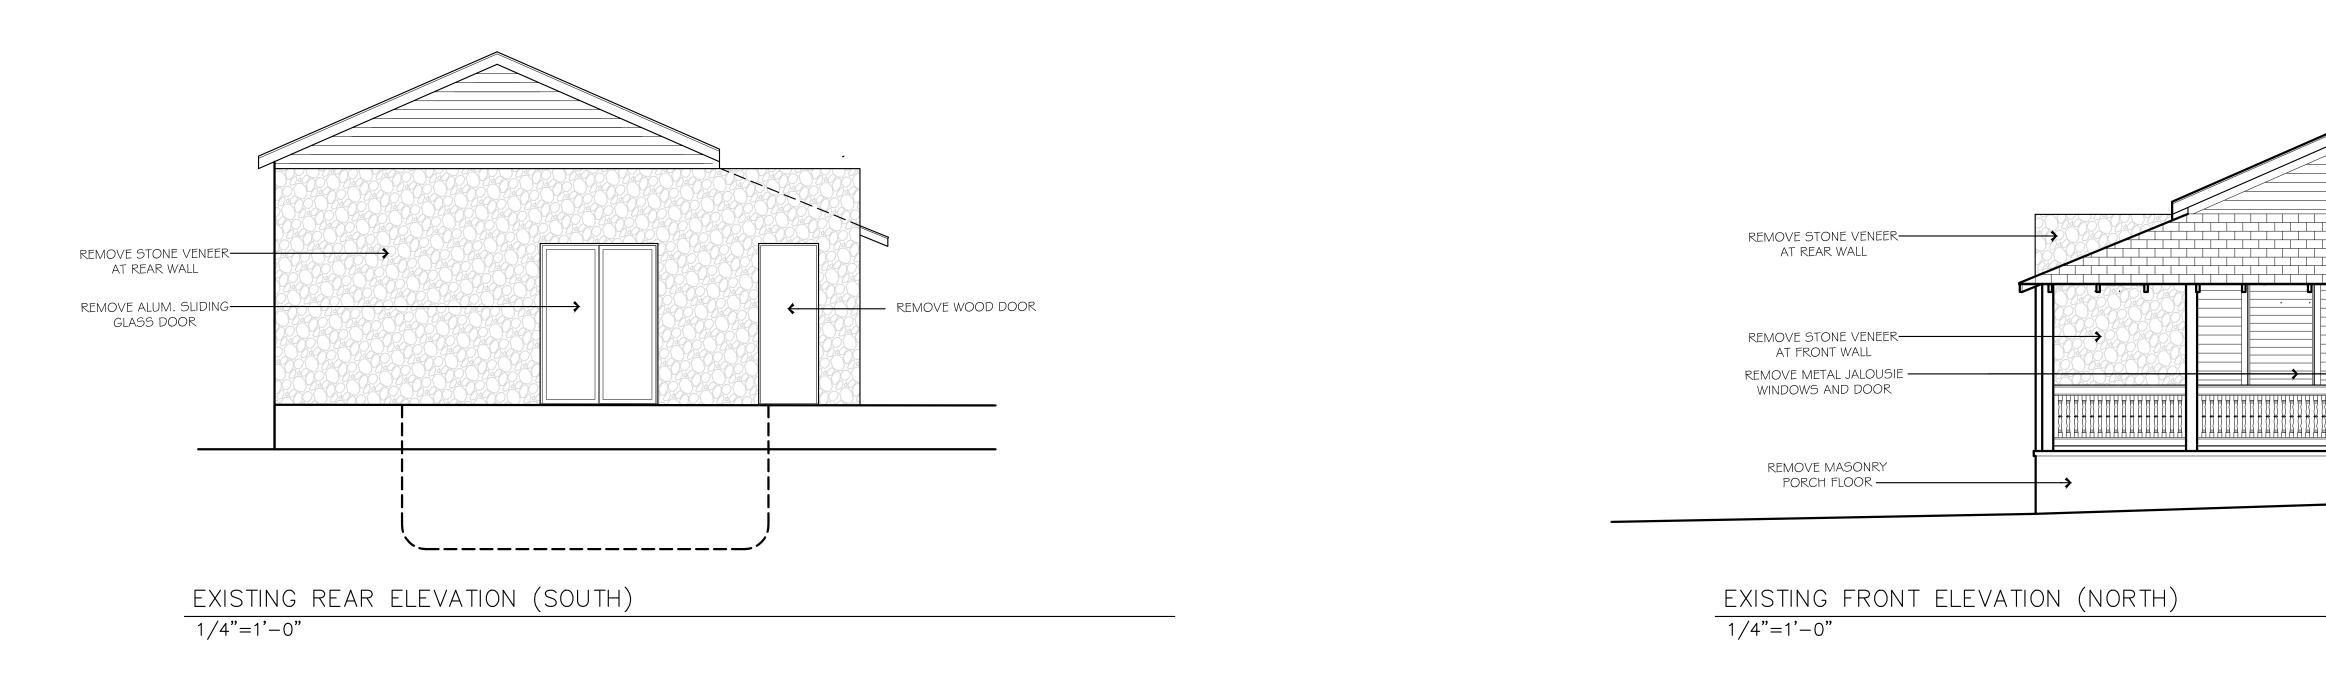

# **Site Facts**

The house under review is a contributing resource to the historic district. Build circa 1901, the house has been abandoned and neglected for decades. Historically the one story house was designed with an L shape porch wrapping its front and east side elevations. Between 1948 and 1962, the side of the porch was enclosed. The rear portion of the building was demolished and inappropriate stone veneer has covered the rear and portions of the front enclosed porch. The carport, swimming pool, brick deck, and rear accessory structures are all non-historic. Exiting doors and windows are not original.

# **Staff Analysis**

A Certificate of Appropriateness is under review for renovations to the historic house and construction of a new rear porch. The design includes the removal of all jalousie windows and their replacements with two over two wood double hung units. Renovations to wood siding, removal of non-historic stone veneer, and replacement of individual a/c units, are also proposed on the main house. New metal shingles are proposed to replace the existing corroded ones.