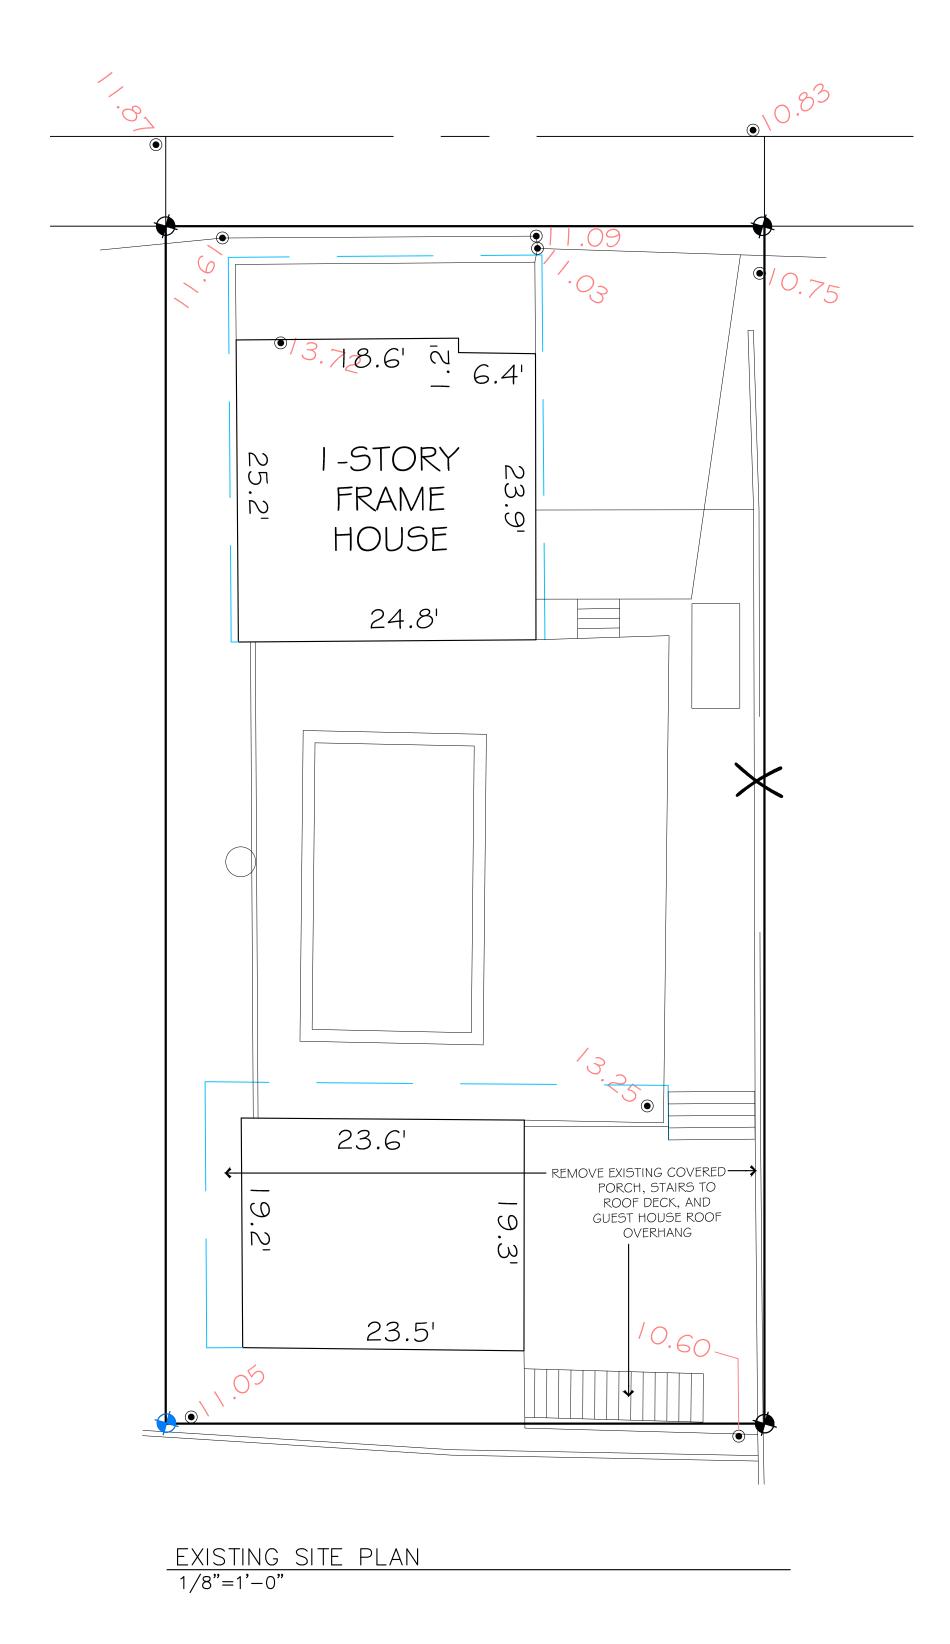

# **Site Facts**

The house under review is a contributing resource to the historic district. Build circa 1901, the house has been abandoned and neglected for decades. Historically the one story house was designed with an L shape porch wrapping its front and east side elevations. Between 1948 and 1962, the side of the porch was enclosed. The rear portion of the building was demolished and inappropriate stone veneer has covered the rear and portions of the front enclosed porch. The carport, swimming pool, brick deck, and rear accessory structures are all non-historic. Exiting doors and windows are not original.

The plan proposes a new accessory structure on the east side of the lot and setback approximately 28'-6" from the front property line. This structure will serve as the master bedroom and facilities. The proposed structure is lower than the principal building on site and will have hardi board as siding, wood impact windows and metal v-crimp panels as roofing system. The accessory structure will have a small front porch that will face the lane. A new fence that will conceal all mechanical equipment is included on the east side of the main house.