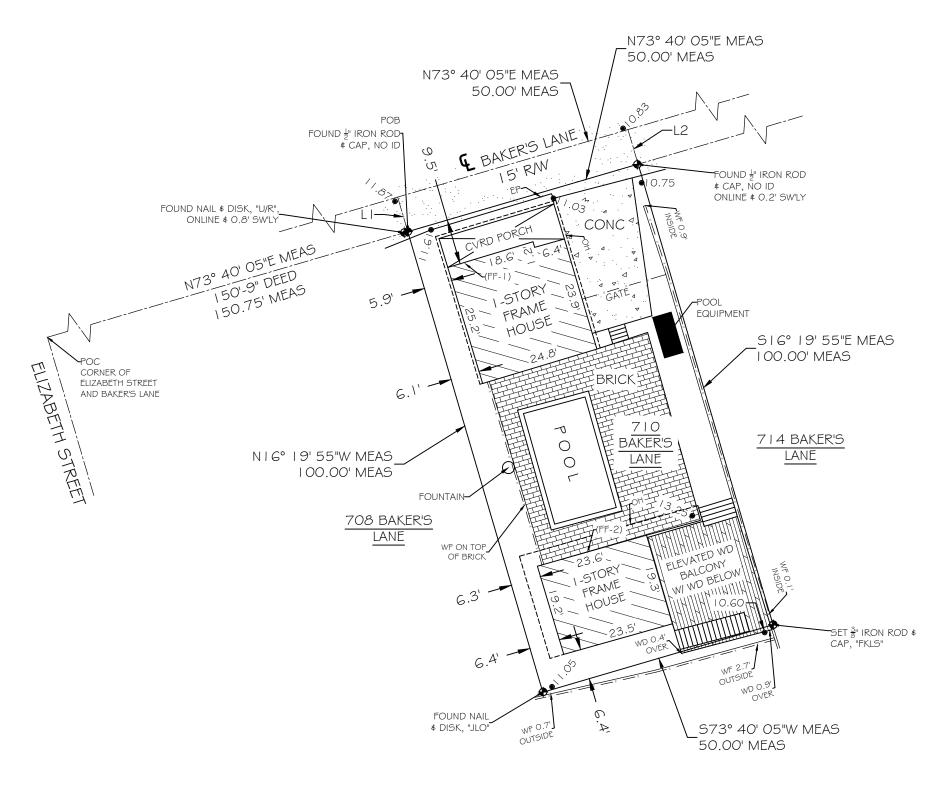

# **Site Facts**

The house under review is a contributing resource to the historic district. Build circa 1901, the house has been abandoned and neglected for decades. Historically the one story house was designed with an L shape porch wrapping its front and east side elevations. Between 1948 and 1962, the side of the porch was enclosed. The rear portion of the building was demolished and inappropriate stone veneer has covered the rear and portions of the front enclosed porch. The carport, swimming pool, brick deck, and rear accessory structures are all non-historic. Exiting doors and windows are not original.

# **Staff Analysis**

A Certificate of Appropriateness is under review for renovations to the historic house and construction of a new rear porch. The design includes the removal of all jalousie windows and their replacements with two over two wood double hung units. Renovations to wood siding, removal of non-historic stone veneer, and replacement of individual a/c units, are also proposed on the main house. New metal shingles are proposed to replace the existing corroded ones.

The plan proposes a new accessory structure on the east side of the lot and setback approximately 28'-6" from the front property line. This structure will serve as the master bedroom and facilities. The proposed structure is lower than the principal building on site and will have hardi board as siding, wood impact windows and metal v-crimp panels as roofing system. The accessory structure will have a small front porch that will face the lane. A new fence that will conceal all mechanical equipment is included on the east side of the main house.

# **Consistency with Cited SOIS and Guidelines**

It is staff's opinion that the proposed design meets the cited regulations. The proposed renovations are much needed; as the historic structure has been neglected and altered in an inappropriate manner. Submitted plans includes a new detached structure for a principal use, which is harmonious in design, scale and massing with the principal structure on the site and surrounding buildings. The proposed fencing and mechanical equipment all will be located on the east side of the principal house and will not detract from the urban context.