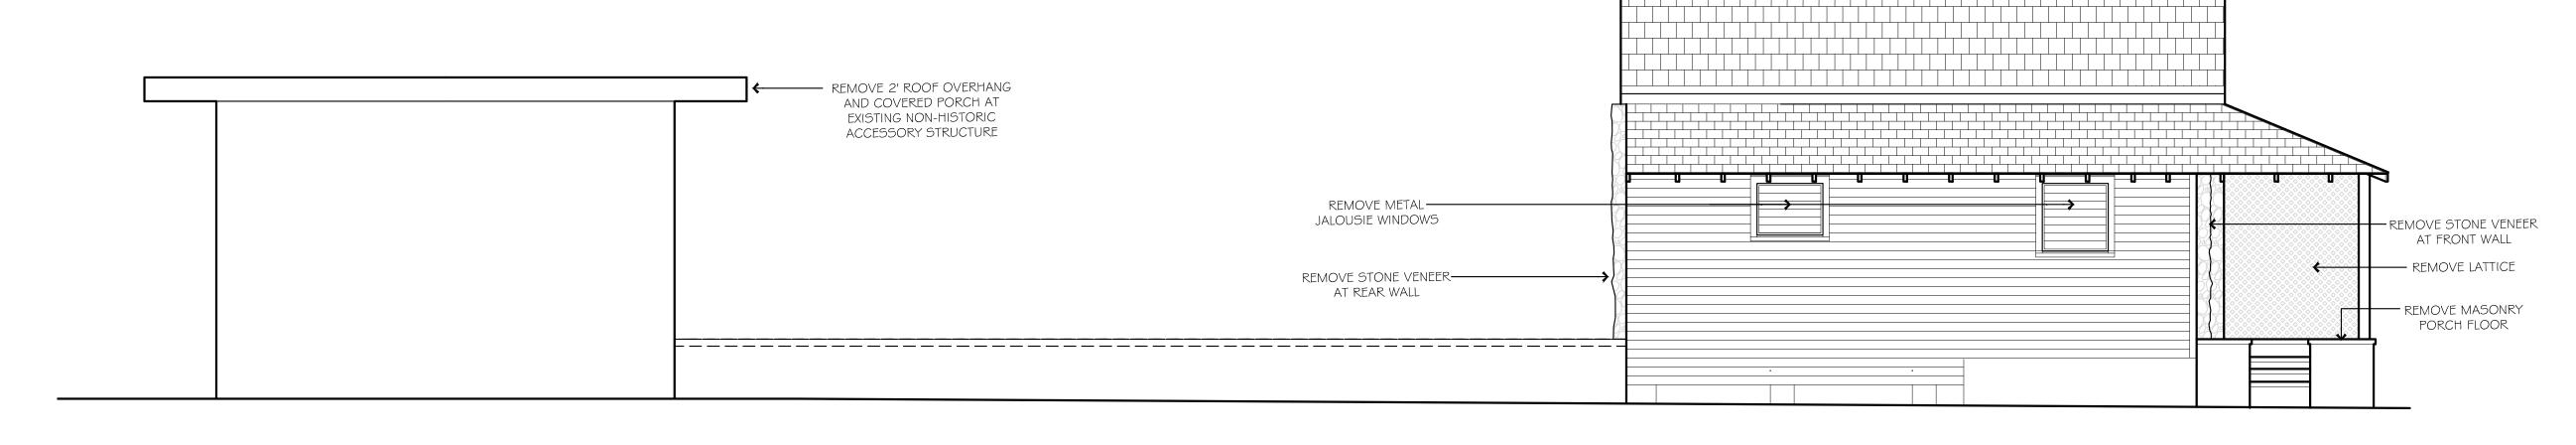

# **Site Facts**

The house under review is a contributing resource to the historic district. Build circa 1901, the house has been abandoned and neglected for decades. Historically the one story house was designed with an L shape porch wrapping its front and east side elevations. Between 1948 and 1962, the side of the porch was enclosed. The rear portion of the building was demolished and inappropriate stone veneer has covered the rear and portions of the front enclosed porch. The carport, swimming pool, brick deck, and rear accessory structures are all non-historic. Exiting doors and windows are not original.

# **Staff Analysis**

A Certificate of Appropriateness is under review for renovations to the historic house and construction of a new rear porch. The design includes the removal of all jalousie windows and their replacements with two over two wood double hung units. Renovations to wood siding, removal of non-historic stone veneer, and replacement of individual a/c units, are also proposed on the main house. New metal shingles are proposed to replace the existing corroded ones.