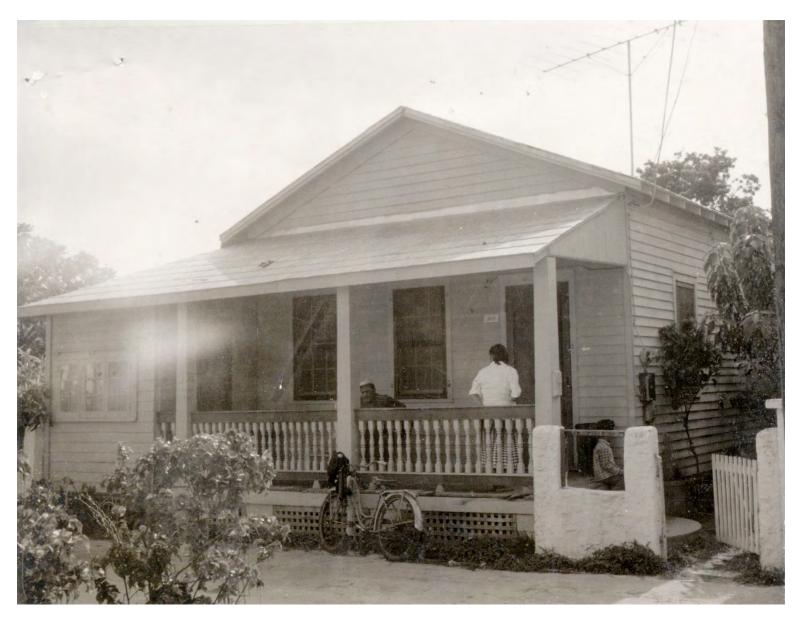

# **Site Facts**

The house under review is a contributing resource to the historic district. Build circa 1901, the house has been abandoned and neglected for decades. Historically the one story house was designed with an L shape porch wrapping its front and east side elevations. Between 1948 and 1962, the side of the porch was enclosed. The rear portion of the building was demolished and inappropriate stone veneer has covered the rear and portions of the front enclosed porch. The carport, swimming pool, brick deck, and rear accessory structures are all non-historic. Exiting doors and windows are not original.

# **Staff Analysis**

A Certificate of Appropriateness is under review for renovations to the historic house and construction of a new rear porch. The design includes the removal of all jalousie windows and their replacements with two over two wood double hung units. Renovations to wood siding, removal of non-historic stone veneer, and replacement of individual a/c units, are also proposed on the main house. New metal shingles are proposed to replace the existing corroded ones.