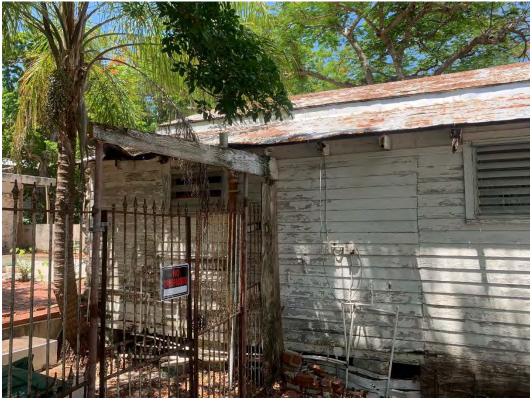

# **Site Facts**

The house under review is a contributing resource to the historic district. Build circa 1901, the house has been abandoned and neglected for decades. Historically the one story house was designed with an L shape porch wrapping its front and east side elevations. Between 1948 and 1962, the side of the porch was enclosed. The rear portion of the building was demolished and inappropriate stone veneer has covered the rear and portions of the front enclosed porch. The carport, swimming pool, brick deck, and rear accessory structures are all non-historic. Exiting doors and windows are not original.