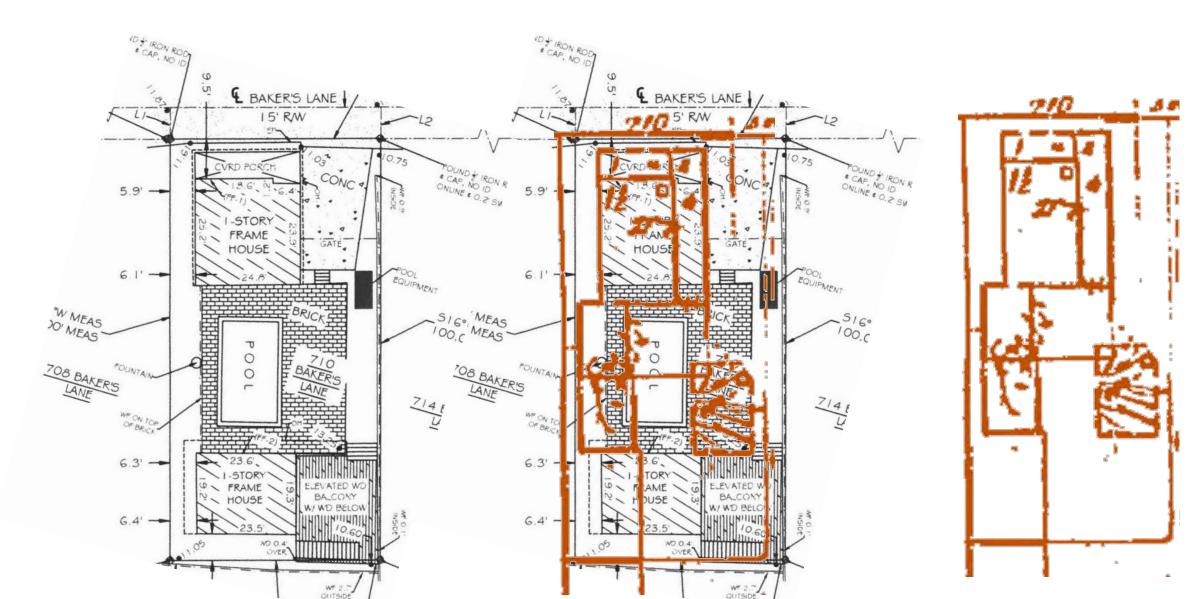

# **Site Facts**

The house under review is a contributing resource to the historic district. Build circa 1901, the house has been abandoned and neglected for decades. Historically the one story house was designed with an L shape porch wrapping its front and east side elevations. Between 1948 and 1962, the side of the porch was enclosed. The rear portion of the building was demolished and inappropriate stone veneer has covered the rear and portions of the front enclosed porch. The carport, swimming pool, brick deck, and rear accessory structures are all non-historic. Exiting doors and windows are not original.

# **Staff Analysis**

A Certificate of Appropriateness is under review for renovations to the historic house and construction of a new rear porch. The design includes the removal of all jalousie windows and their replacements with two over two wood double hung units. Renovations to wood siding, removal of non-historic stone veneer, and replacement of individual a/c units, are also proposed on the main house. New metal shingles are proposed to replace the existing corroded ones.

The plan proposes a new accessory structure on the east side of the lot and setback approximately 28'-6" from the front property line. This structure will serve as the master bedroom and facilities. The proposed structure is lower than the principal building on site and will have hardi board as siding, wood impact windows and metal v-crimp panels as roofing system. The accessory structure will have a small front porch that will face the lane. A new fence that will conceal all mechanical equipment is included on the east side of the main house.