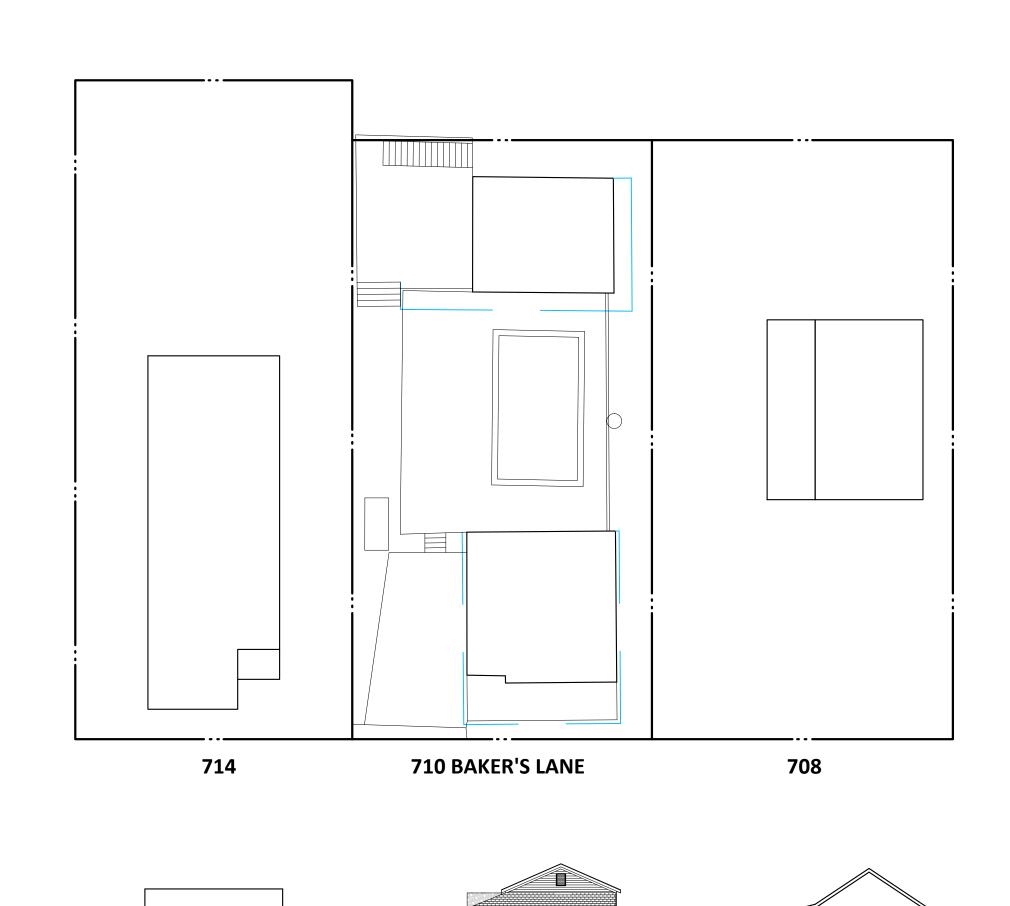

# **Site Facts**

The house under review is a contributing resource to the historic district. Build circa 1901, the house has been abandoned and neglected for decades. Historically the one story house was designed with an L shape porch wrapping its front and east side elevations. Between 1948 and 1962, the side of the porch was enclosed. The rear portion of the building was demolished and inappropriate stone veneer has covered the rear and portions of the front enclosed porch. The carport, swimming pool, brick deck, and rear accessory structures are all non-historic. Exiting doors and windows are not original.

The plan proposes a new accessory structure on the east side of the lot and setback approximately 28'-6" from the front property line. This structure will serve as the master bedroom and facilities. The proposed structure is lower than the principal building on site and will have hardi board as siding, wood impact windows and metal v-crimp panels as roofing system. The accessory structure will have a small front porch that will face the lane. A new fence that will conceal all mechanical equipment is included on the east side of the main house.