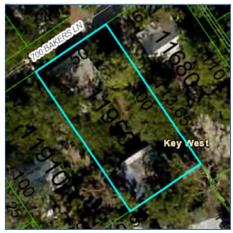

Meeting Date: July 24, 2019

**Applicant:** Matthew Stratton, Architect

**Application Number:** H2019-0026

Address: #710 Bakers Lane

# **Site Facts**

The house under review is a contributing resource to the historic district. Build circa 1901, the house has been abandoned and neglected for decades. Historically the one story house was designed with an L shape porch wrapping its front and east side elevations. Between 1948 and 1962, the side of the porch was enclosed. The rear portion of the building was demolished and inappropriate stone veneer has covered the rear and portions of the front enclosed porch. The carport, swimming pool, brick deck, and rear accessory structures are all non-historic. Exiting doors and windows are not original.