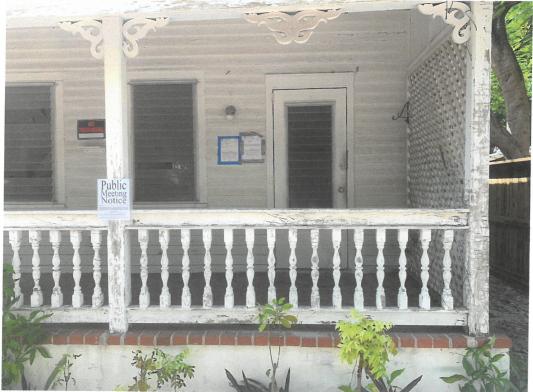

# **Site Facts**

The house under review is a contributing resource to the historic district. Build circa 1901, the house has been abandoned and neglected for decades. Historically the one story house was designed with an L shape porch wrapping its front and east side elevations. Between 1948 and 1962, the side of the porch was enclosed. The rear portion of the building was demolished and inappropriate stone veneer has covered the rear and portions of the front enclosed porch. The carport, swimming pool, brick deck, and rear accessory structures are all non-historic. Exiting doors and windows are not original.

# **Staff Analysis**

A Certificate of Appropriateness is under review for renovations to the historic house and construction of a new rear porch. The design includes the removal of all jalousie windows and their replacements with two over two wood double hung units. Renovations to wood siding, removal of non-historic stone veneer, and replacement of individual a/c units, are also proposed on the main house. New metal shingles are proposed to replace the existing corroded ones.