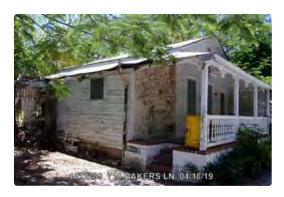

# **Site Facts**

The house under review is a contributing resource to the historic district. Build circa 1901, the house has been abandoned and neglected for decades. Historically the one story house was designed with an L shape porch wrapping its front and east side elevations. Between 1948 and 1962, the side of the porch was enclosed. The rear portion of the building was demolished and inappropriate stone veneer has covered the rear and portions of the front enclosed porch. The carport, swimming pool, brick deck, and rear accessory structures are all non-historic. Exiting doors and windows are not original.

# **Staff Analysis**

A Certificate of Appropriateness is under review for renovations to the historic house and construction of a new rear porch. The design includes the removal of all jalousie windows and their replacements with two over two wood double hung units. Renovations to wood siding, removal of non-historic stone veneer, and replacement of individual a/c units, are also proposed on the main house. New metal shingles are proposed to replace the existing corroded ones.