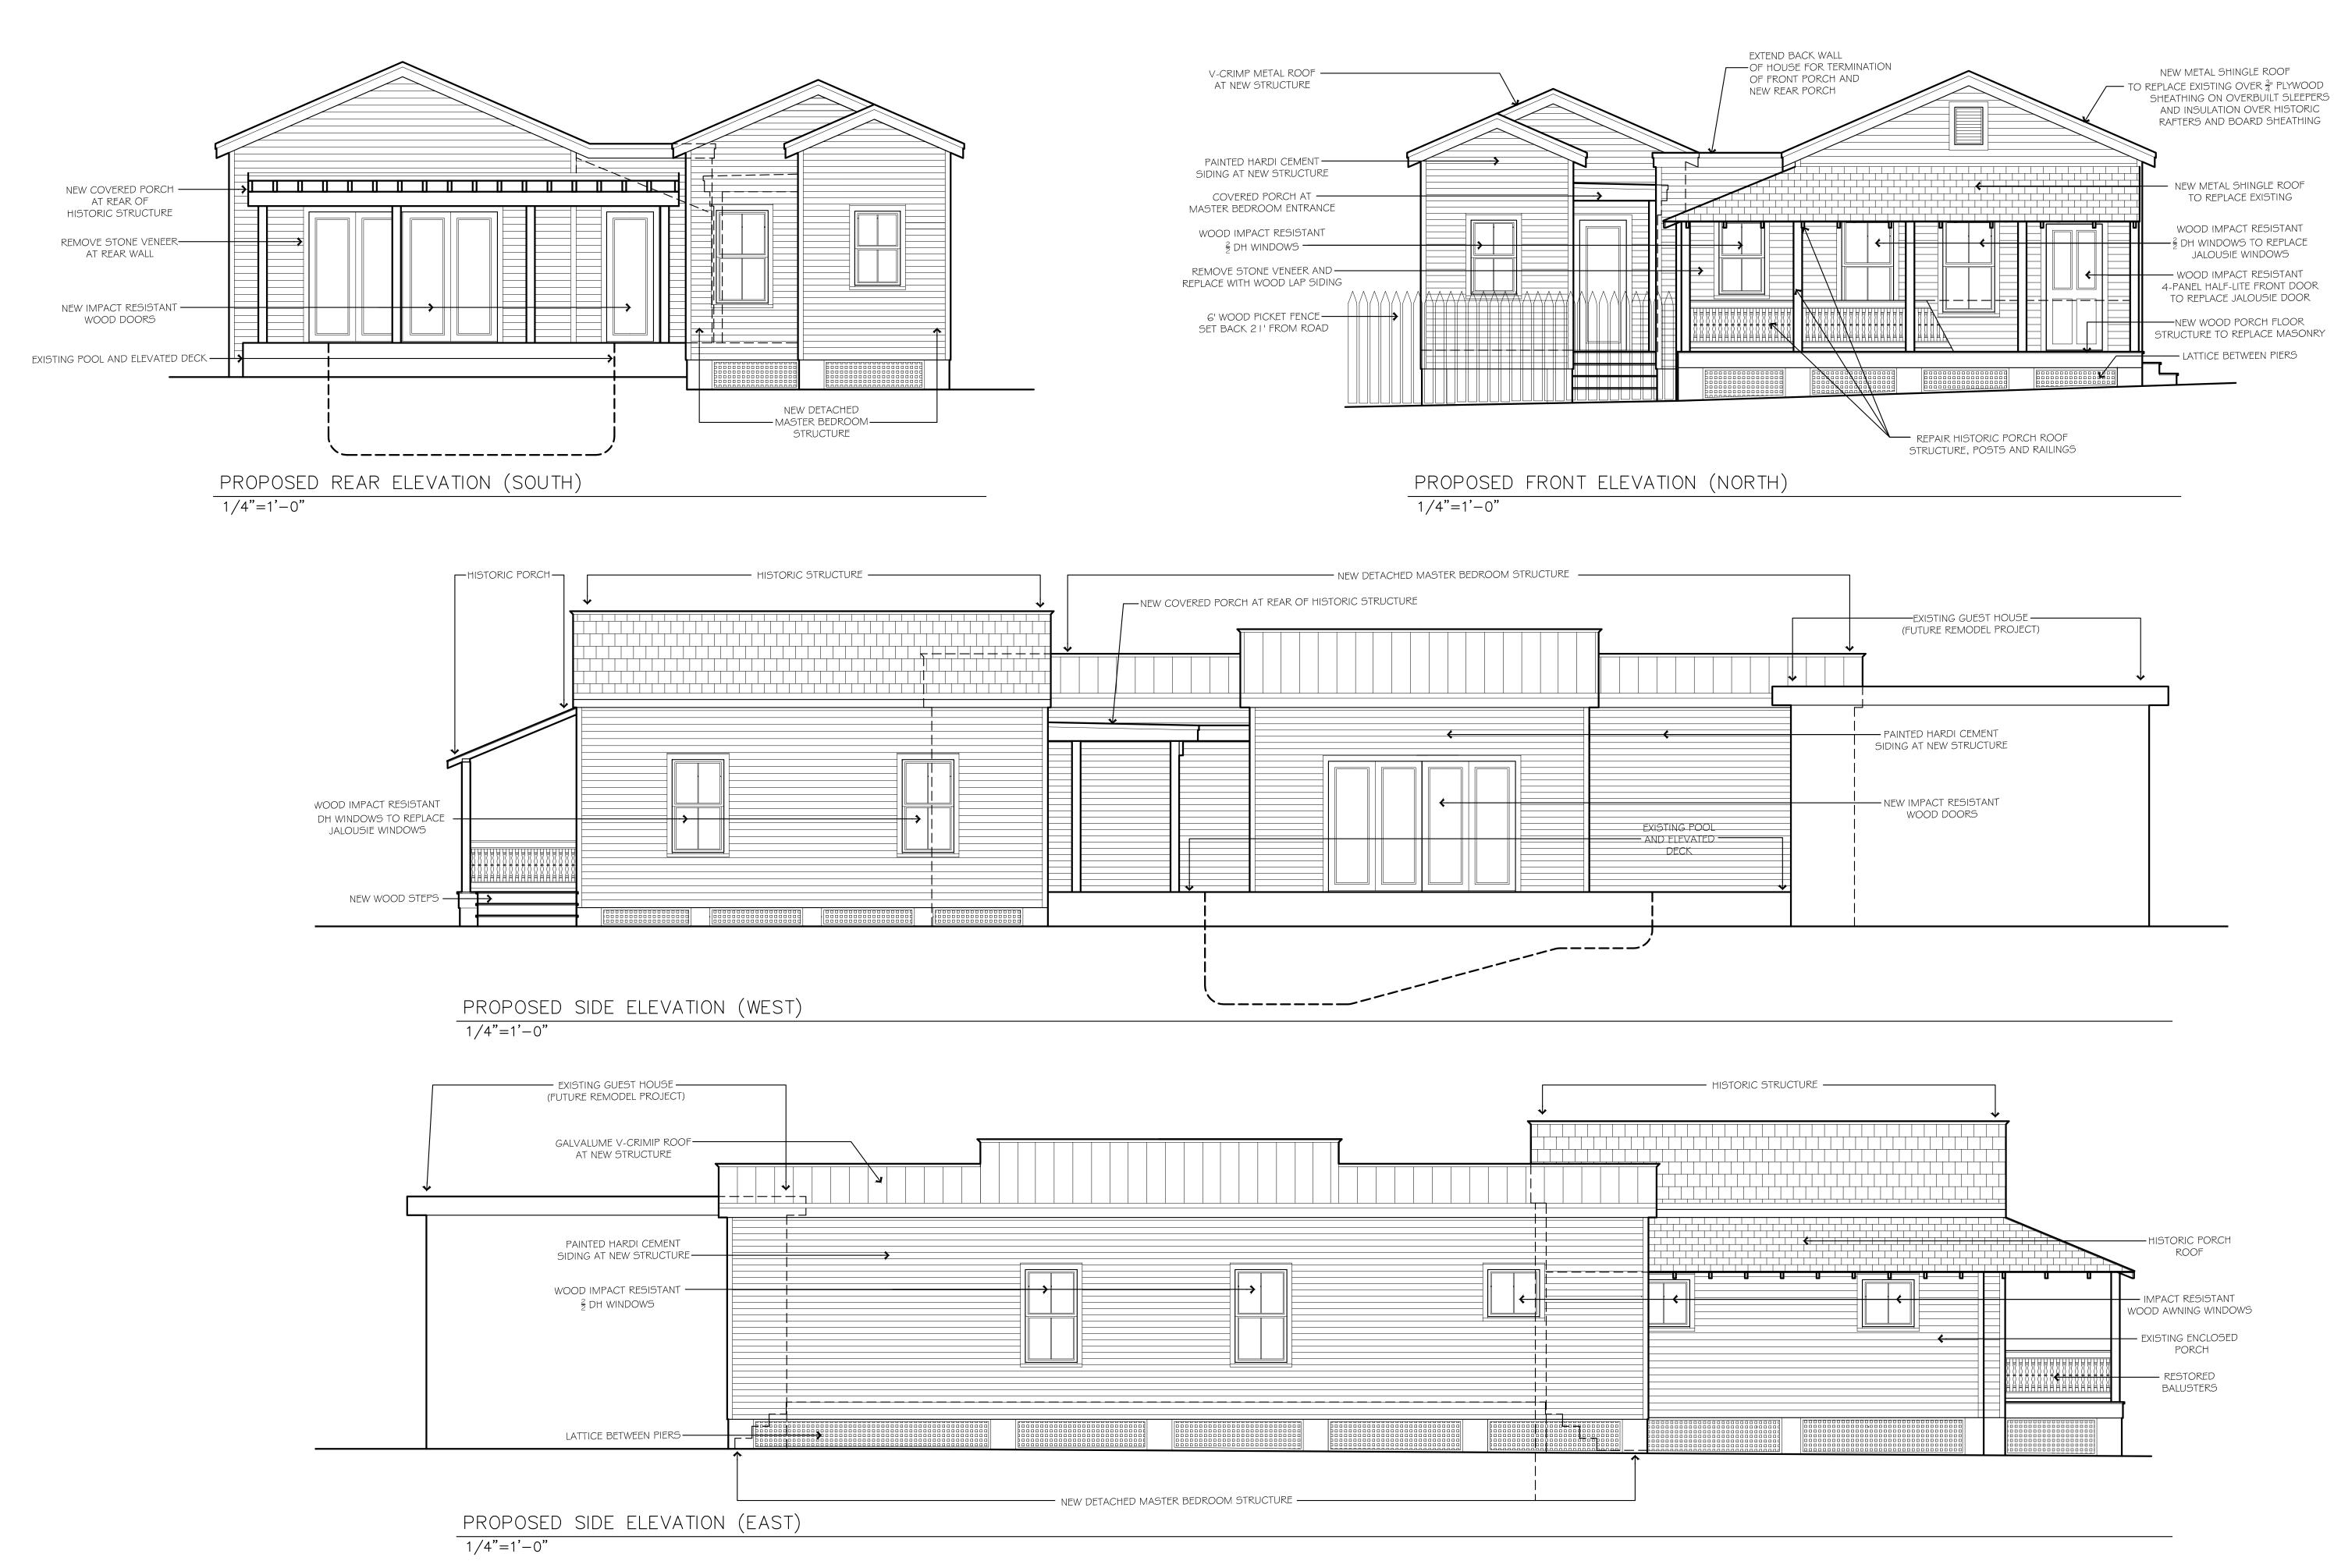

# **Description of Work**

Restoration of historic main house including new wooden front porch and removal of stone veneer. New covered porch at rear. New detached structure with covered porch. New fences and driveway.

# **Staff Analysis**

A Certificate of Appropriateness is under review for renovations to the historic house and construction of a new rear porch. The design includes the removal of all jalousie windows and their replacements with two over two wood double hung units. Renovations to wood siding, removal of non-historic stone veneer, and replacement of individual a/c units, are also proposed on the main house. New metal shingles are proposed to replace the existing corroded ones.

The plan proposes a new accessory structure on the east side of the lot and setback approximately 28'-6" from the front property line. This structure will serve as the master bedroom and facilities. The proposed structure is lower than the principal building on site and will have hardi board as siding, wood impact windows and metal v-crimp panels as roofing system. The accessory structure will have a small front porch that will face the lane. A new fence that will conceal all mechanical equipment is included on the east side of the main house.

# **Consistency with Cited SOIS and Guidelines**

It is staff's opinion that the proposed design meets the cited regulations. The proposed renovations are much needed; as the historic structure has been neglected and altered in an inappropriate manner. Submitted plans includes a new detached structure for a principal use, which is harmonious in design, scale and massing with the principal structure on the site and surrounding buildings. The proposed fencing and mechanical equipment all will be located on the east side of the principal house and will not detract from the urban context.