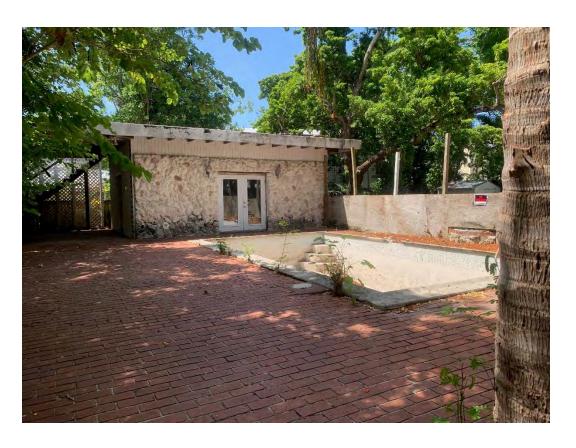

# **Site Facts**

The house under review is a contributing resource to the historic district. Build circa 1901, the house has been abandoned and neglected for decades. Historically the one story house was designed with an L shape porch wrapping its front and east side elevations. Between 1948 and 1962, the side of the porch was enclosed. The rear portion of the building was demolished and inappropriate stone veneer has covered the rear and portions of the front enclosed porch. The carport, swimming pool, brick deck, and rear accessory structures are all non-historic. Exiting doors and windows are not original.

The plan proposes a new accessory structure on the east side of the lot and setback approximately 28'-6" from the front property line. This structure will serve as the master bedroom and facilities. The proposed structure is lower than the principal building on site and will have hardi board as siding, wood impact windows and metal v-crimp panels as roofing system. The accessory structure will have a small front porch that will face the lane. A new fence that will conceal all mechanical equipment is included on the east side of the main house.