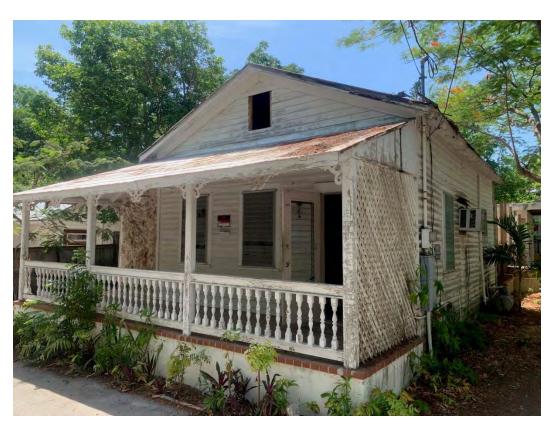

# **Site Facts**

The house under review is a contributing resource to the historic district. Build circa 1901, the house has been abandoned and neglected for decades. Historically the one story house was designed with an L shape porch wrapping its front and east side elevations. Between 1948 and 1962, the side of the porch was enclosed. The rear portion of the building was demolished and inappropriate stone veneer has covered the rear and portions of the front enclosed porch. The carport, swimming pool, brick deck, and rear accessory structures are all non-historic. Exiting doors and windows are not original.

# **Staff Analysis**

A Certificate of Appropriateness is under review for renovations to the historic house and construction of a new rear porch. The design includes the removal of all jalousie windows and their replacements with two over two wood double hung units. Renovations to wood siding, removal of non-historic stone veneer, and replacement of individual a/c units, are also proposed on the main house. New metal shingles are proposed to replace the existing corroded ones.