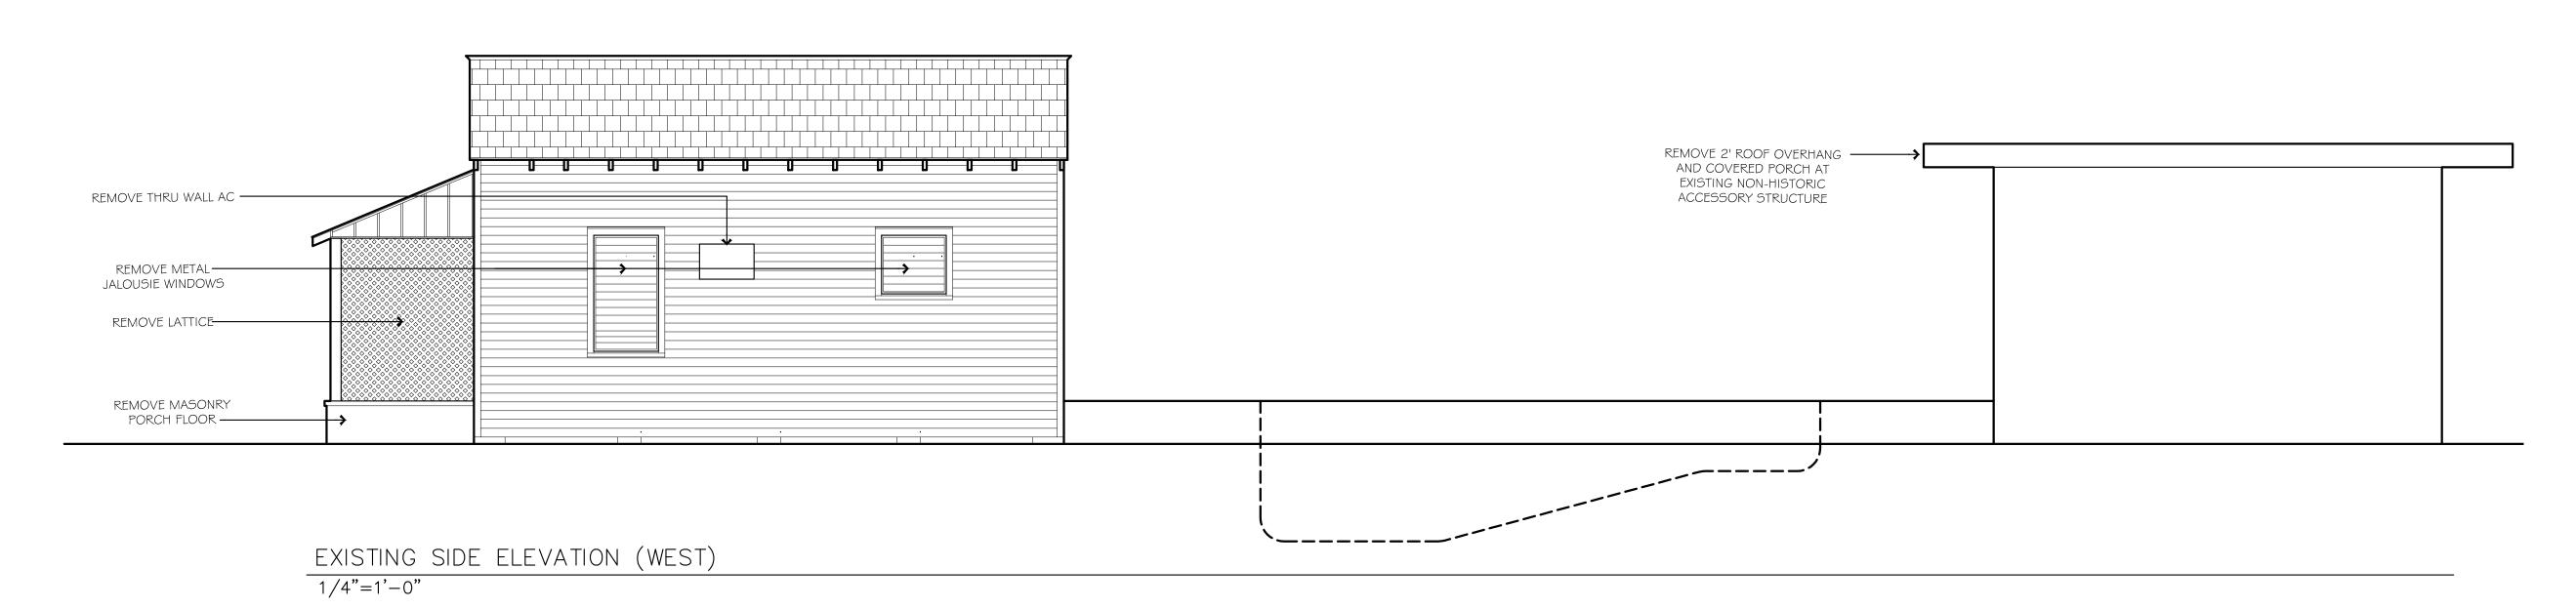

# **Site Facts**

The house under review is a contributing resource to the historic district. Build circa 1901, the house has been abandoned and neglected for decades. Historically the one story house was designed with an L shape porch wrapping its front and east side elevations. Between 1948 and 1962, the side of the porch was enclosed. The rear portion of the building was demolished and inappropriate stone veneer has covered the rear and portions of the front enclosed porch. The carport, swimming pool, brick deck, and rear accessory structures are all non-historic. Exiting doors and windows are not original.

# **Staff Analysis**

A Certificate of Appropriateness is under review for renovations to the historic house and construction of a new rear porch. The design includes the removal of all jalousie windows and their replacements with two over two wood double hung units. Renovations to wood siding, removal of non-historic stone veneer, and replacement of individual a/c units, are also proposed on the main house. New metal shingles are proposed to replace the existing corroded ones.