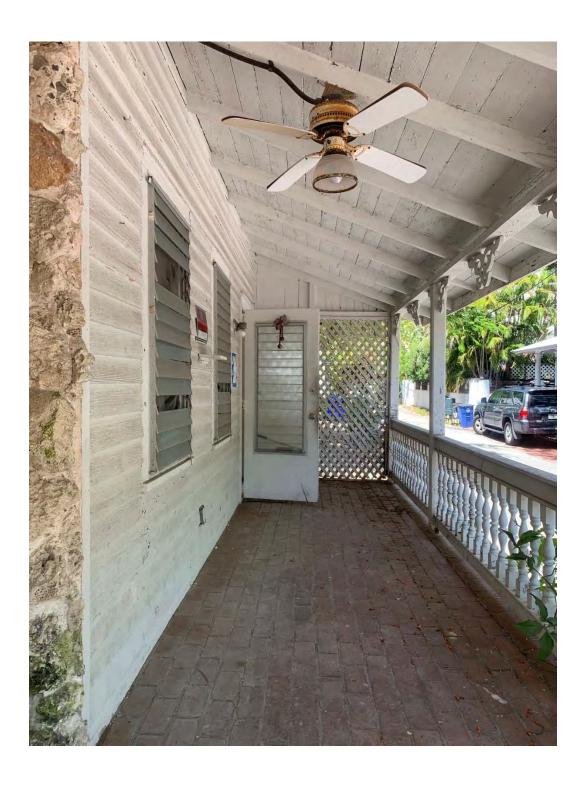

# **Site Facts**

The house under review is a contributing resource to the historic district. Build circa 1901, the house has been abandoned and neglected for decades. Historically the one story house was designed with an L shape porch wrapping its front and east side elevations. Between 1948 and 1962, the side of the porch was enclosed. The rear portion of the building was demolished and inappropriate stone veneer has covered the rear and portions of the front enclosed porch. The carport, swimming pool, brick deck, and rear accessory structures are all non-historic. Exiting doors and windows are not original.

# **Staff Analysis**

A Certificate of Appropriateness is under review for renovations to the historic house and construction of a new rear porch. The design includes the removal of all jalousie windows and their replacements with two over two wood double hung units. Renovations to wood siding, removal of non-historic stone veneer, and replacement of individual a/c units, are also proposed on the main house. New metal shingles are proposed to replace the existing corroded ones.