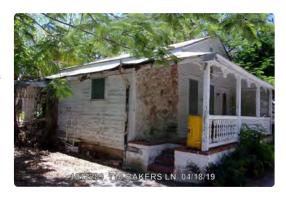

# **Site Facts**

The house under review is a contributing resource to the historic district. Build circa 1901, the house has been abandoned and neglected for decades. Historically the one story house was designed with an L shape porch wrapping its front and east side elevations. Between 1948 and 1962, the side of the porch was enclosed. The rear portion of the building was demolished and inappropriate stone veneer has covered the rear and portions of the front enclosed porch. The carport, swimming pool, brick deck, and rear accessory structures are all non-historic. Exiting doors and windows are not original.