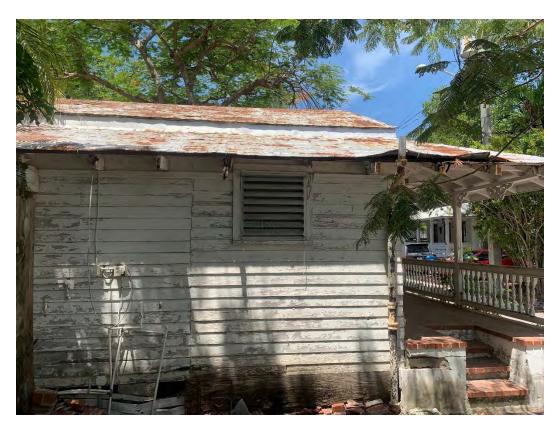

# **Site Facts**

The house under review is a contributing resource to the historic district. Build circa 1901, the house has been abandoned and neglected for decades. Historically the one story house was designed with an L shape porch wrapping its front and east side elevations. Between 1948 and 1962, the side of the porch was enclosed. The rear portion of the building was demolished and inappropriate stone veneer has covered the rear and portions of the front enclosed porch. The carport, swimming pool, brick deck, and rear accessory structures are all non-historic. Exiting doors and windows are not original.

# **Staff Analysis**

A Certificate of Appropriateness is under review for renovations to the historic house and construction of a new rear porch. The design includes the removal of all jalousie windows and their replacements with two over two wood double hung units. Renovations to wood siding, removal of non-historic stone veneer, and replacement of individual a/c units, are also proposed on the main house. New metal shingles are proposed to replace the existing corroded ones.