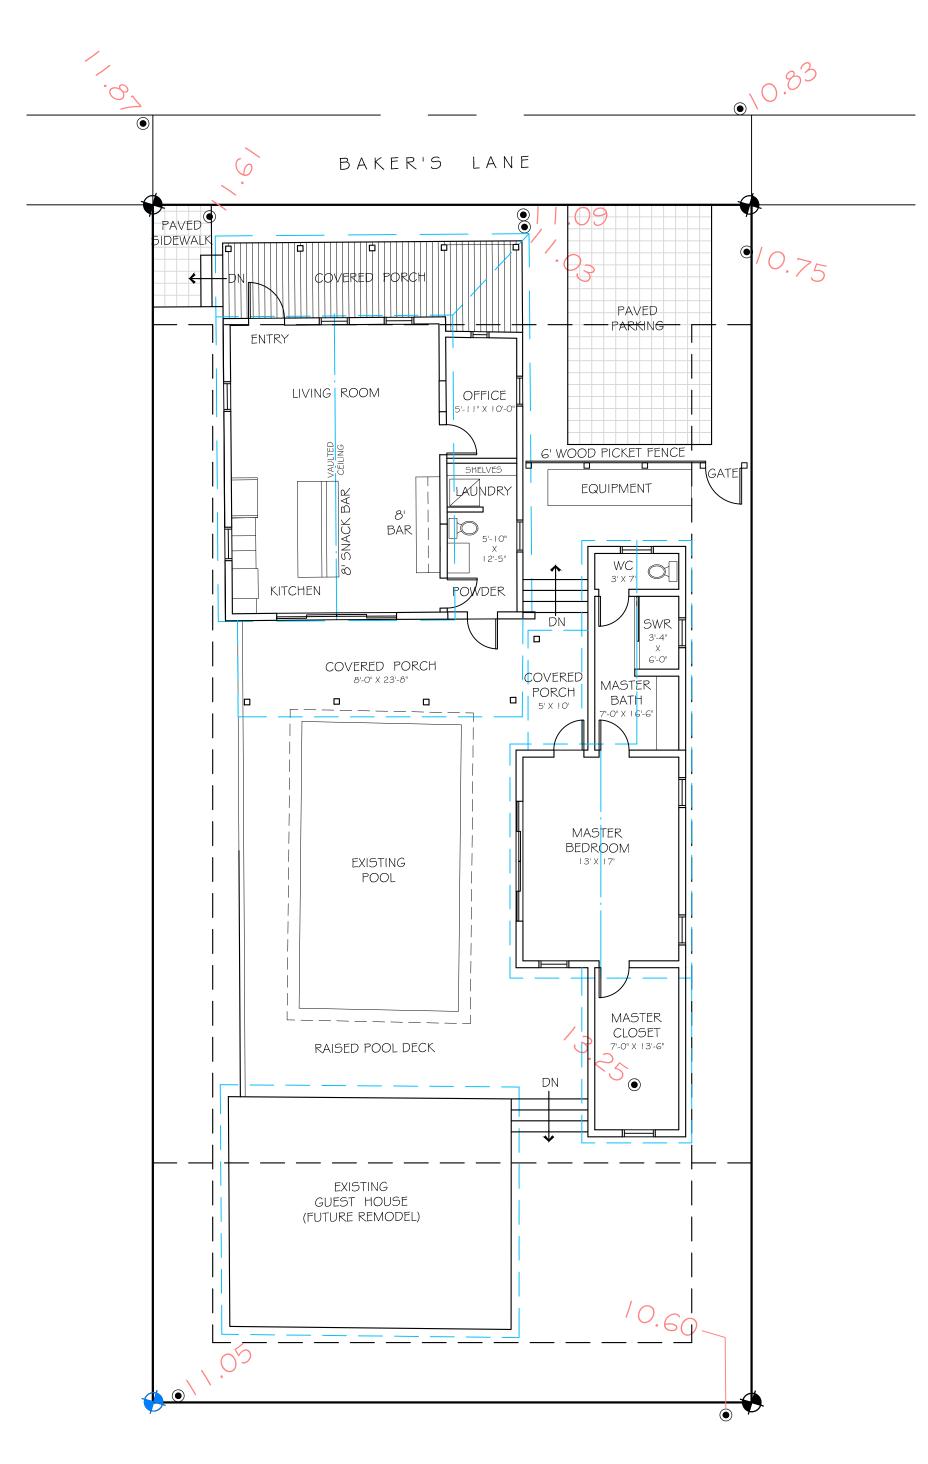

# **Description of Work**

Restoration of historic main house including new wooden front porch and removal of stone veneer. New covered porch at rear. New detached structure with covered porch. New fences and driveway.

# **Staff Analysis**

A Certificate of Appropriateness is under review for renovations to the historic house and construction of a new rear porch. The design includes the removal of all jalousie windows and their replacements with two over two wood double hung units. Renovations to wood siding, removal of non-historic stone veneer, and replacement of individual a/c units, are also proposed on the main house. New metal shingles are proposed to replace the existing corroded ones.

The plan proposes a new accessory structure on the east side of the lot and setback approximately 28'-6" from the front property line. This structure will serve as the master bedroom and facilities. The proposed structure is lower than the principal building on site and will have hardi board as siding, wood impact windows and metal v-crimp panels as roofing system. The accessory structure will have a small front porch that will face the lane. A new fence that will conceal all mechanical equipment is included on the east side of the main house.

# **Consistency with Cited SOIS and Guidelines**

It is staff's opinion that the proposed design meets the cited regulations. The proposed renovations are much needed; as the historic structure has been neglected and altered in an inappropriate manner. Submitted plans includes a new detached structure for a principal use, which is harmonious in design, scale and massing with the principal structure on the site and surrounding buildings. The proposed fencing and mechanical equipment all will be located on the east side of the principal house and will not detract from the urban context.