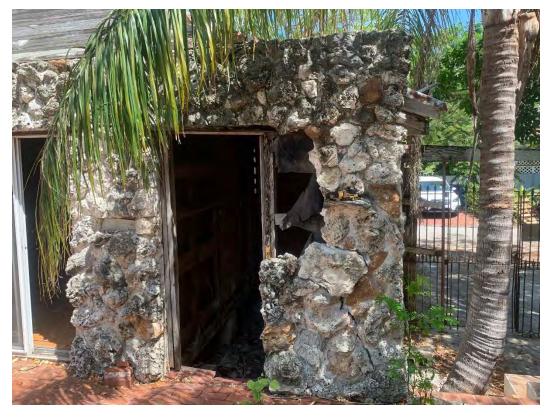

# **Site Facts**

The house under review is a contributing resource to the historic district. Build circa 1901, the house has been abandoned and neglected for decades. Historically the one story house was designed with an L shape porch wrapping its front and east side elevations. Between 1948 and 1962, the side of the porch was enclosed. The rear portion of the building was demolished and inappropriate stone veneer has covered the rear and portions of the front enclosed porch. The carport, swimming pool, brick deck, and rear accessory structures are all non-historic. Exiting doors and windows are not original.

# **Staff Analysis**

A Certificate of Appropriateness is under review for renovations to the historic house and construction of a new rear porch. The design includes the removal of all jalousie windows and their replacements with two over two wood double hung units. Renovations to wood siding, removal of non-historic stone veneer, and replacement of individual a/c units, are also proposed on the main house. New metal shingles are proposed to replace the existing corroded ones.