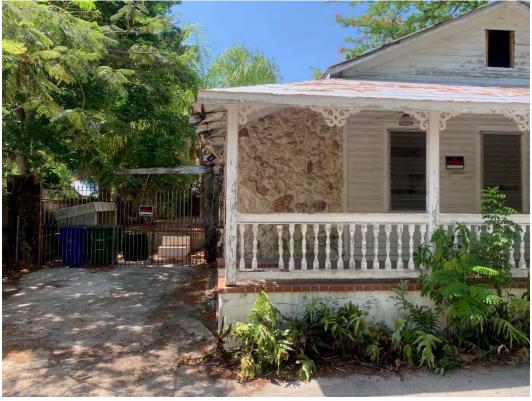

# **Site Facts**

The house under review is a contributing resource to the historic district. Build circa 1901, the house has been abandoned and neglected for decades. Historically the one story house was designed with an L shape porch wrapping its front and east side elevations. Between 1948 and 1962, the side of the porch was enclosed. The rear portion of the building was demolished and inappropriate stone veneer has covered the rear and portions of the front enclosed porch. The carport, swimming pool, brick deck, and rear accessory structures are all non-historic. Exiting doors and windows are not original.

# **Staff Analysis**

A Certificate of Appropriateness is under review for renovations to the historic house and construction of a new rear porch. The design includes the removal of all jalousie windows and their replacements with two over two wood double hung units. Renovations to wood siding, removal of non-historic stone veneer, and replacement of individual a/c units, are also proposed on the main house. New metal shingles are proposed to replace the existing corroded ones.