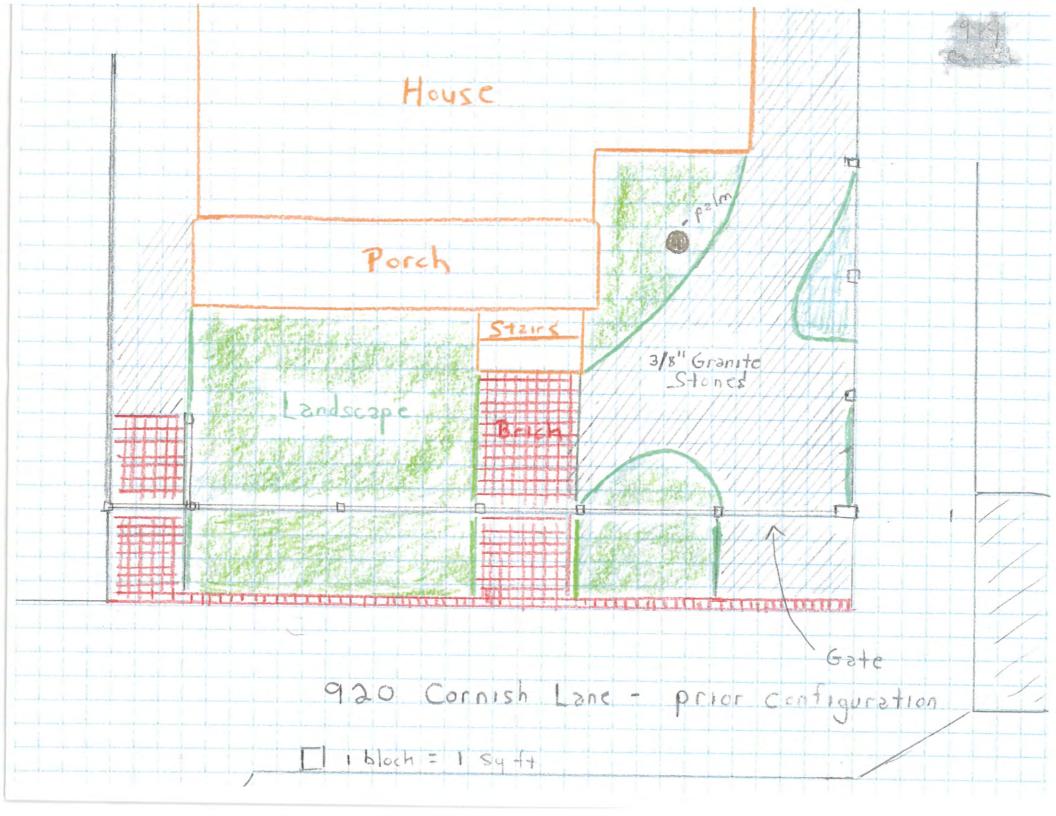

## **Description of Work**

After-the Fact Partial removal of front fence and gate and reposition of fence. Reconfigure existing 3/8" granite stones bicycle space. Change in shape but no change in total square feet.

One of the many character-defining features of lanes within the historic district is the small scale of structures and their pedestrian sense, which can be opposite to grid pattern streets. Cornish Lane is 12' wide and the existing encroachment of the fence, brick and planter area is 5.60'. The historic house located to the east side of the lot in question, 524 Grinnell Street is encroaching the lane and received an easement by the city in 2006; 2.99' on its maximum encroachment with 1' of eaves.

Survey submitted for the 2009 renovations.

The applicants expressed to staff their need for an off-street parking space for a small car. The reconfiguration of the space creates a driveway that does not meet the minimum parking requirements, which is 9' by 18'. A crushed granite stone driveway, with a small section of the fence in angle and bricks over city's right-of-way are the final design proposed. The design does not proposes any gate in front of the new created driveway. Staff agrees with the applicant that the current fence is non-historic.