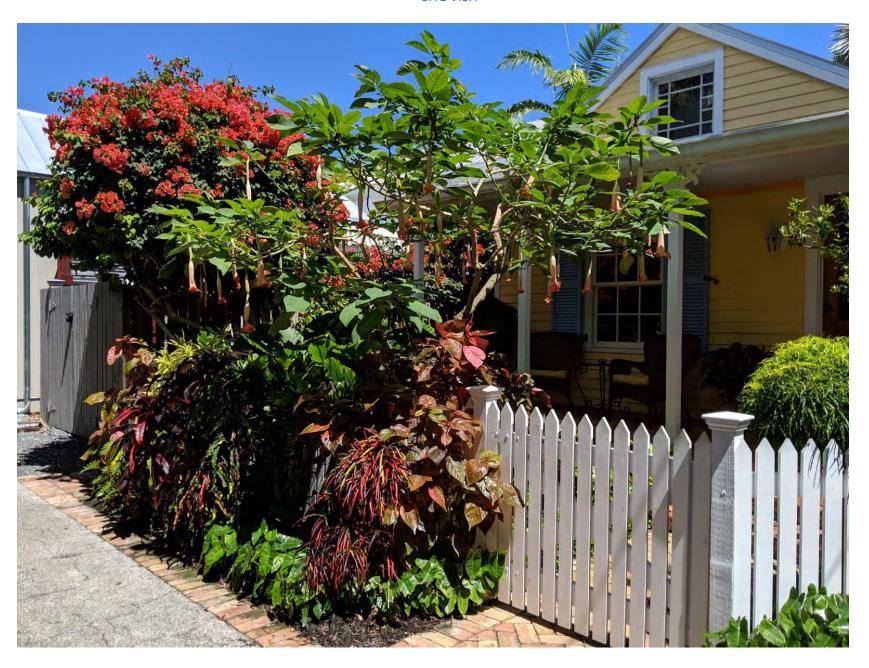

Survey submitted for the 2009 renovations.

The applicants expressed to staff their need for an off-street parking space for a small car. The reconfiguration of the space creates a driveway that does not meet the minimum parking requirements, which is 9' by 18'. A crushed granite stone driveway, with a small section of the fence in angle and bricks over city's right-of-way are the final design proposed. The design does not proposes any gate in front of the new created driveway. Staff agrees with the applicant that the current fence is non-historic.

# **Consistency with Guidelines Cited Guidelines**

It is staff's opinion that the existing design is inconsistent with many of the cited guidelines and the SOIG. Staff finds that the current design has an adverse effect on the historic character of the lane, as a green area will be replaced with stones for parking space, which does not comply with LDR's minimum requirements. Past appearance of the property depicts trees in the area and no space or structure was dedicated for cars. The encroachment to the lane is contrary to retaining the property's development as it alters the lane's width and its streetscape. In conclusion, staff opines that the current design affects the relationship of the building to its environment and creates a precedent that will affect the visual and pedestrian character of this and other historic lanes in the historic district.