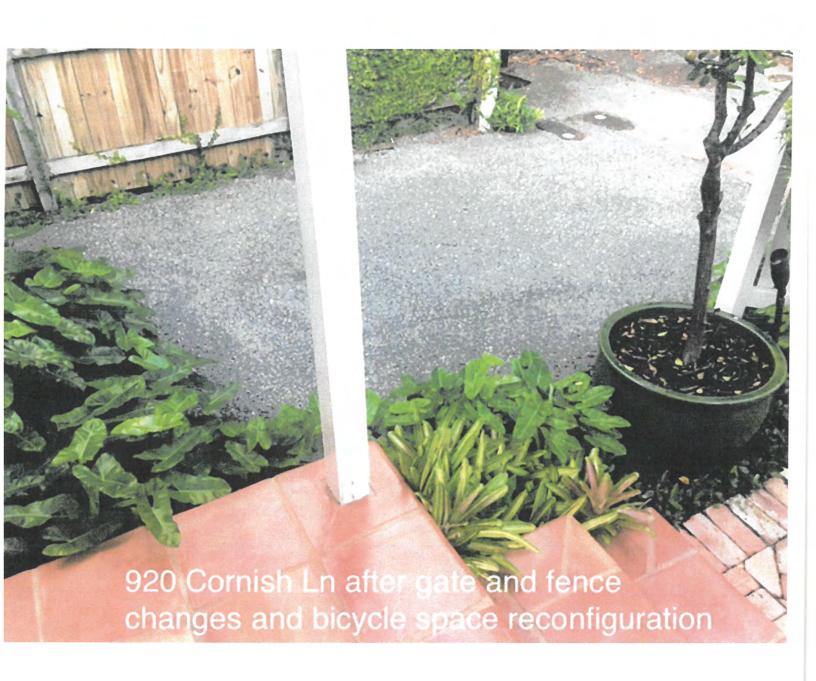

## **Description of Work**

After-the Fact Partial removal of front fence and gate and reposition of fence. Reconfigure existing 3/8" granite stones bicycle space. Change in shape but no change in total square feet.

Survey submitted for the 2009 renovations.

The applicants expressed to staff their need for an off-street parking space for a small car. The reconfiguration of the space creates a driveway that does not meet the minimum parking requirements, which is 9' by 18'. A crushed granite stone driveway, with a small section of the fence in angle and bricks over city's right-of-way are the final design proposed. The design does not proposes any gate in front of the new created driveway. Staff agrees with the applicant that the current fence is non-historic.