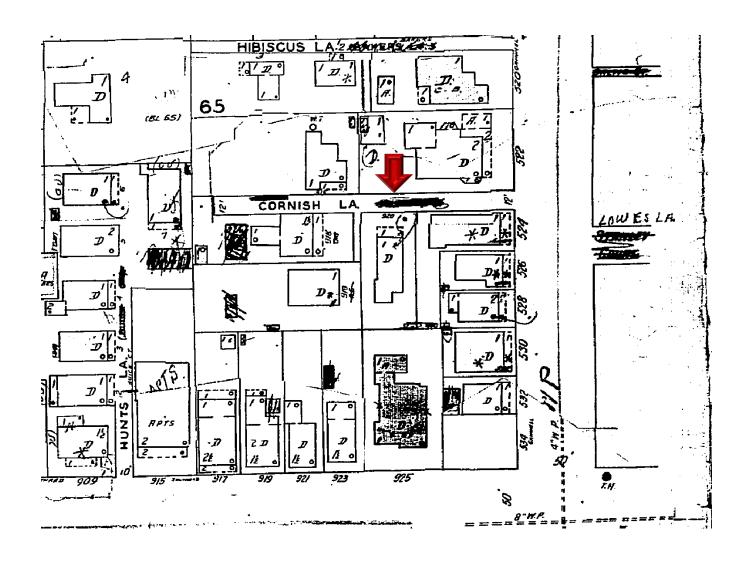

ed with black paving stones. Although the owner does not currently park a vehicle in the space, it is a large enough space to accommodate an 5.4' wide x 8.8' long Smart Car vehicle.

Our property at 920 Cornish Lane, with the fence, stone space and garden landscaping changes in place, blends in seamlessly with the charm, character and other features of Cornish Lane and is a positive attribute to the lane, our neighborhood and Old Town. The changes are consistent with the history and tradition of the lane, other properties on the lane, and HARC guidelines. Because of this we have strong approval and support from neighbors who own property on or abutting Cornish Lane. A signed statement of their approval and support is attached.





1912 Sanborn Map



1926 Sanborn Map



1948 Sanborn Map



1962 Sanborn Map

# PROJECT PHOTOS



920 Cornish Lane circa 1965



Aerial photograph 1972



Aerial photograph March 1994



Aerial photograph March 12, 1998



SIDE ADDITION IN 2008



**Monroe County Property Appraisers photograph** 











### 920 Cornish Lane, Key West, Florida 33040 SITE VISIT







Specific Purpose Survey to illustrate a legal description of part of Cornish Lane, in part of Lot 1, Square 46, Island of Key West, prepared by the undersigned



NOTE: This Survey Map is not full and complete without the attached Survey Report. J. LYNN O'FLYNN, Inc.

Professional Surveyor & Mapper
PSM #6296

3430 Duck Ave., Key West, FL 33040 (305) 296-7422 FAX (305) 296-2244

## Specific Purpose Report to illustrate a legal description of part of Cornish Lane, in part of Lot 1,