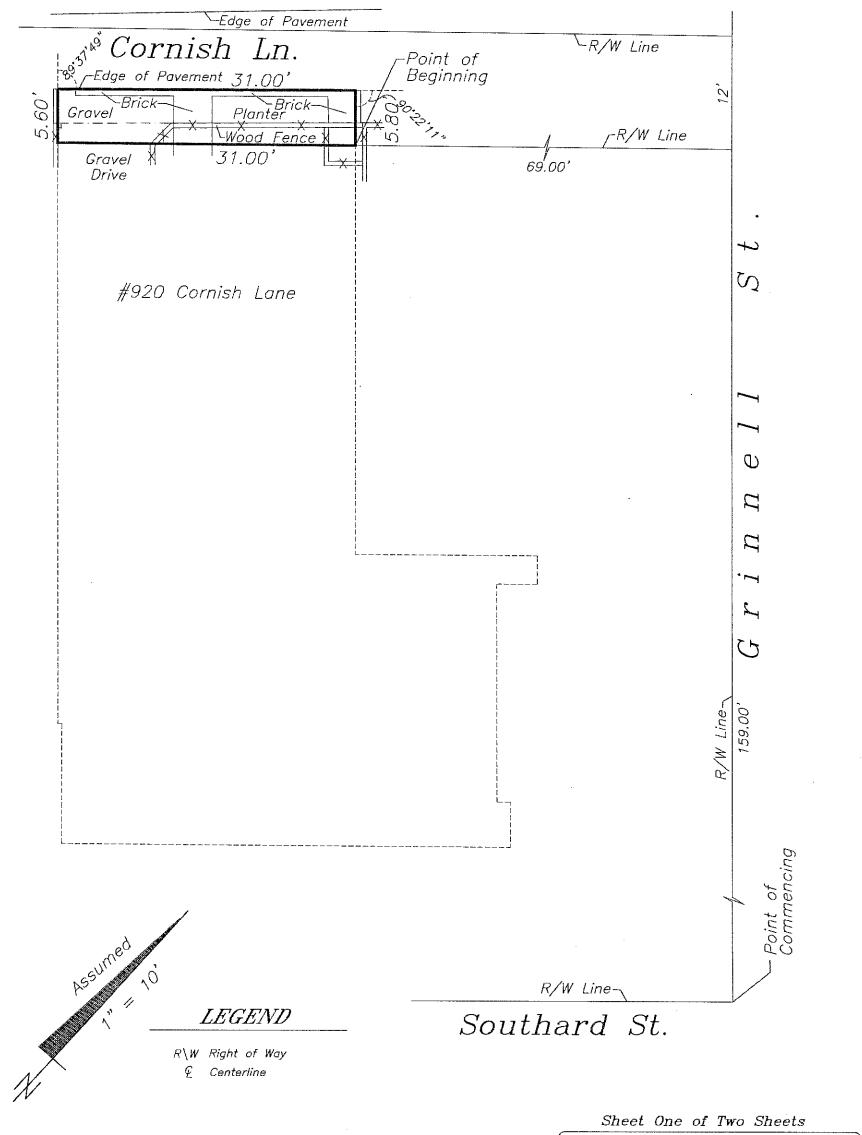

### **Site Facts**

The main house on the site under review is a contributing resource to the historic district. The one-story frame vernacular house, built circa 1928, is one of three houses fronting the lane. The house was extensively renovated in 2009. Brick pavers and the current fence are over city's right-of-way.

One of the many character-defining features of lanes within the historic district is the small scale of structures and their pedestrian sense, which can be opposite to grid pattern streets. Cornish Lane is 12' wide and the existing encroachment of the fence, brick and planter area is 5.60'. The historic house located to the east side of the lot in question, 524 Grinnell Street is encroaching the lane and received an easement by the city in 2006; 2.99' on its maximum encroachment with 1' of eaves.

# **Submitted Survey**