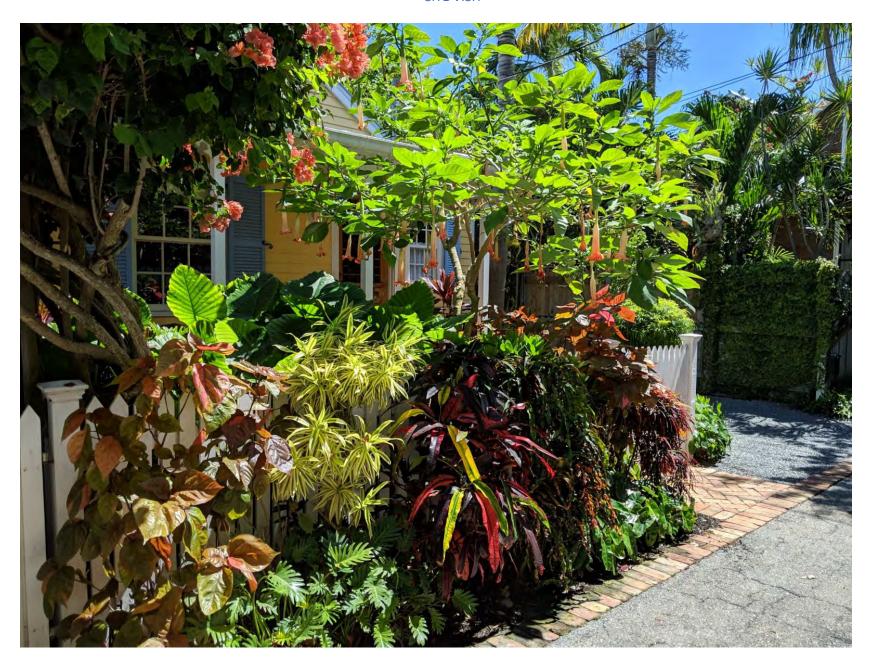

One of the many character-defining features of lanes within the historic district is the small scale of structures and their pedestrian sense, which can be opposite to grid pattern streets. Cornish Lane is 12' wide and the existing encroachment of the fence, brick and planter area is 5.60'. The historic house located to the east side of the lot in question, 524 Grinnell Street is encroaching the lane and received an easement by the city in 2006; 2.99' on its maximum encroachment with 1' of eaves.

Survey submitted for the 2009 renovations.

The applicants expressed to staff their need for an off-street parking space for a small car. The reconfiguration of the space creates a driveway that does not meet the minimum parking requirements, which is 9' by 18'. A crushed granite stone driveway, with a small section of the fence in angle and bricks over city's right-of-way are the final design proposed. The design does not proposes any gate in front of the new created driveway. Staff agrees with the applicant that the current fence is non-historic.

# **Consistency with Guidelines Cited Guidelines**

It is staff's opinion that the existing design is inconsistent with many of the cited guidelines and the SOIG. Staff finds that the current design has an adverse effect on the historic character of the lane, as a green area will be replaced with stones for parking space, which does not comply with LDR's minimum requirements. Past appearance of the property depicts trees in the area and no space or structure was dedicated for cars. The encroachment to the lane is contrary to retaining the property's development as it alters the lane's width and its streetscape. In conclusion, staff opines that the current design affects the relationship of the building to its environment and creates a precedent that will affect the visual and pedestrian character of this and other historic lanes in the historic district.