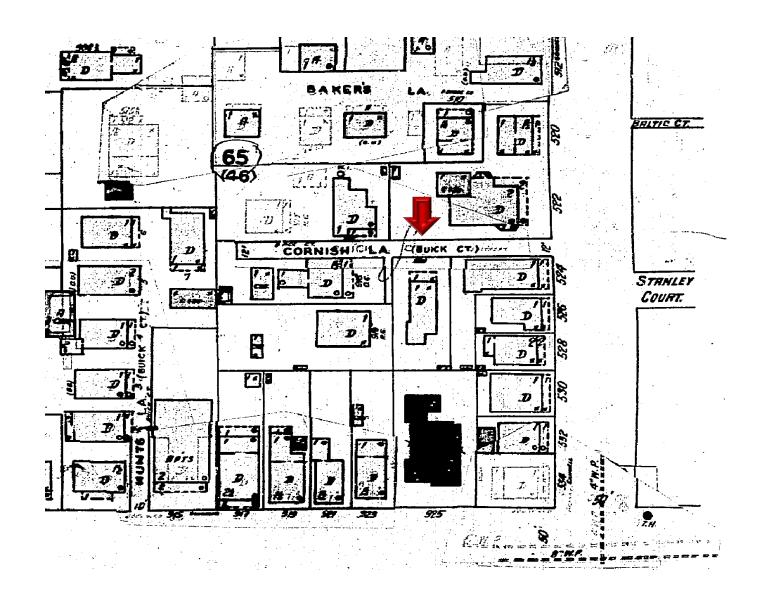

roperty. It is covered with black paving stones. Although the owner does not currently park a vehicle in the space, it is a large enough space to accommodate an 5.4' wide x 8.8' long Smart Car vehicle.

Our property at 920 Cornish Lane, with the fence, stone space and garden landscaping changes in place, blends in seamlessly with the charm, character and other features of Cornish Lane and is a positive attribute to the lane, our neighborhood and Old Town. The changes are consistent with the history and tradition of the lane, other properties on the lane, and HARC guidelines. Because of this we have strong approval and support from neighbors who own property on or abutting Cornish Lane. A signed statement of their approval and support is attached.





1912 Sanborn Map



1926 Sanborn Map



1948 Sanborn Map



1962 Sanborn Map

# PROJECT PHOTOS



920 Cornish Lane circa 1965



Aerial photograph 1972



Aerial photograph March 1994



Aerial photograph March 12, 1998



SIDE ADDITION IN 2008



**Monroe County Property Appraisers photograph** 











### 920 Cornish Lane, Key West, Florida 33040 SITE VISIT







Specific Purpose Survey to illustrate a legal description of part of Cornish Lane, in part of Lot 1, Square 46, Island of Key West, prepared by the undersigned



NOTE: This Survey Map is not full and complete without the attached Survey Report. J. LYNN O'FLYNN, Inc.

Professional Surveyor & Mapper
PSM #6296

3430 Duck Ave., Key West, FL 33040 (305) 296-7422 FAX (305) 296-2244

## Specific Purpose Report to illustrate a legal description of part of Cornish Lane