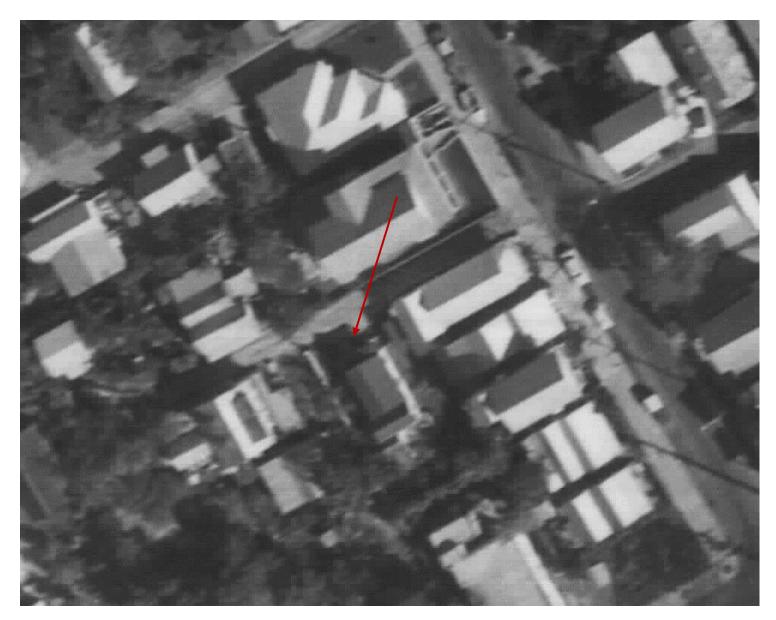

### **Staff Analysis**

A Certificate of Appropriateness is under review for an after-the fact application to reconfigure a bicycle space parking area in order to create a driveway for a small car. Historically the structure did not had a carport; in 1995, a building permit with HARC approval was issued for a 10' by 10' gazebo to be attached to a shed (Building Permit 1996-0809 and COA# 10-15483-95). Aerial photographs from 1994 and 1998 depict a west addition to the house, which was no there in the 1962 Sanborn Map nor on the circa 1965 photograph. That side addition still remains in the house, but it was rebuilt over piers, exterior walls were elevated to the same height of the house and a new hip roof was also added, all in the 2009 renovations. Staff was not able to find documents for the 10' by 10' gazebo attached to a shed, but there is clear evidence that an existing shed was located at the rear southwest corner of the property; submitted survey for the 2009 building renovations depicts a shed structure that was demolished for the construction of the current swimming pool. The following picture shows the submitted survey in 2009 with a red arrow on what staff understands is the 10' by 10' gazebo attached to storage shed, as that portion of the structure is 10.2' wide. The red arrow points to the non-historic southwest addition that is in the aerial photographs and that was reconstructed in 2009 with different height and roof. This survey was part of the Planning Board approved plans. It is staff's opinion that the property historically did not had a carport or garage.