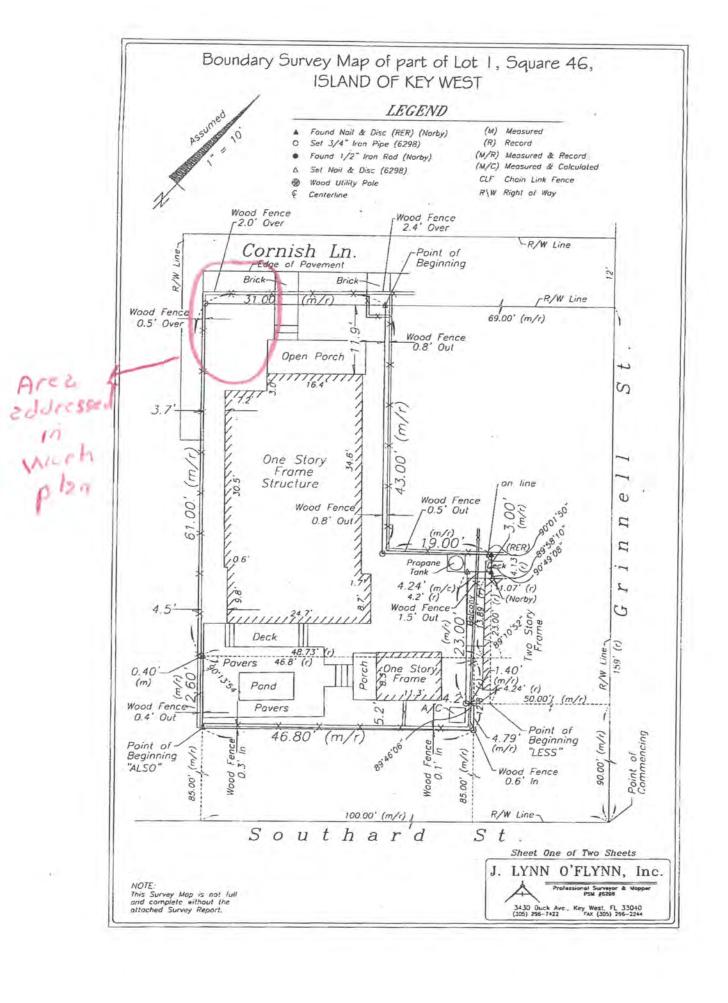

### **Staff Analysis**

A Certificate of Appropriateness is under review for an after-the fact application to reconfigure a bicycle space parking area in order to create a driveway for a small car. Historically the structure did not had a carport; in 1995, a building permit with HARC approval was issued for a 10' by 10' gazebo to be attached to a shed (Building Permit 1996-0809 and COA# 10-15483-95). Aerial photographs from 1994 and 1998 depict a west addition to the house, which was no there in the 1962 Sanborn Map nor on the circa 1965 photograph. That side addition still remains in the house, but it was rebuilt over piers, exterior walls were elevated to the same height of the house and a new hip roof was also added, all in the 2009 renovations. Staff was not able to find documents for the 10' by 10' gazebo attached to a shed, but there is clear evidence that an existing shed was located at the rear southwest corner of the property; submitted survey for the 2009 building renovations depicts a shed structure that was demolished for the construction of the current swimming pool. The following picture shows the submitted survey in 2009 with a red arrow on what staff understands is the 10' by 10' gazebo attached to storage shed, as that portion of the structure is 10.2' wide. The red arrow points to the non-historic southwest addition that is in the aerial photographs and that was reconstructed in 2009 with different height and roof. This survey was part of the Planning Board approved plans. It is staff's opinion that the property historically did not had a carport or garage.

# **Submitted Survey**

# ~~1 111V11 1111. Beginning FEdge of Pavement 69.00' (m/r Wood Fence 0.8' Out Open Porch One Story Frame Structure on line Wood Fence \_0.5' Out Wood Fence 0.8' Out/ Wood Fence-1.5 Out Pavers 46.8' (r) One Story Pond Pavers 46.80' (m/r) (m/r)