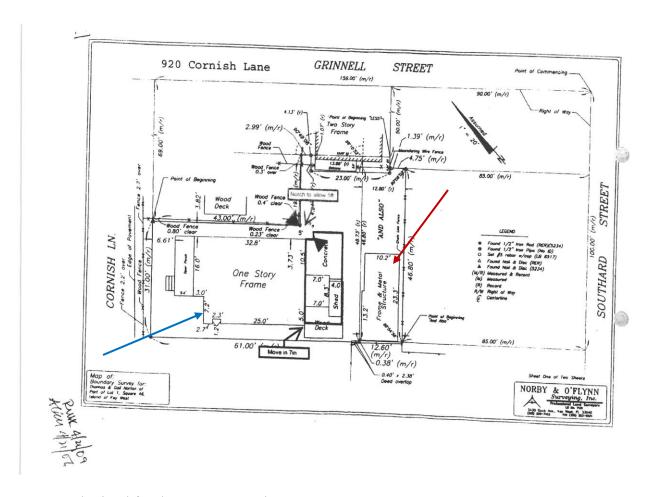

### **Staff Analysis**

A Certificate of Appropriateness is under review for an after-the fact application to reconfigure a bicycle space parking area in order to create a driveway for a small car. Historically the structure did not had a carport; in 1995, a building permit with HARC approval was issued for a 10' by 10' gazebo to be attached to a shed (Building Permit 1996-0809 and COA# 10-15483-95). Aerial photographs from 1994 and 1998 depict a west addition to the house, which was no there in the 1962 Sanborn Map nor on the circa 1965 photograph. That side addition still remains in the house, but it was rebuilt over piers, exterior walls were elevated to the same height of the house and a new hip roof was also added, all in the 2009 renovations. Staff was not able to find documents for the 10' by 10' gazebo attached to a shed, but there is clear evidence that an existing shed was located at the rear southwest corner of the property; submitted survey for the 2009 building renovations depicts a shed structure that was demolished for the construction of the current swimming pool. The following picture shows the submitted survey in 2009 with a red arrow on what staff understands is the 10' by 10' gazebo attached to storage shed, as that portion of the structure is 10.2' wide. The red arrow points to the non-historic southwest addition that is in the aerial photographs and that was reconstructed in 2009 with different height and roof. This survey was part of the Planning Board approved plans. It is staff's opinion that the property historically did not had a carport or garage.