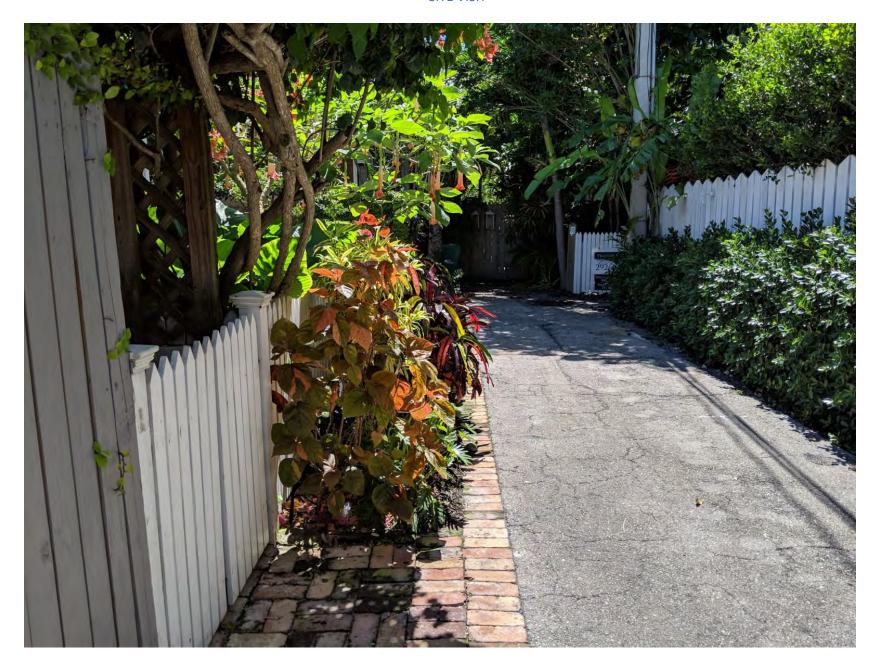

One of the many character-defining features of lanes within the historic district is the small scale of structures and their pedestrian sense, which can be opposite to grid pattern streets. Cornish Lane is 12' wide and the existing encroachment of the fence, brick and planter area is 5.60'. The historic house located to the east side of the lot in question, 524 Grinnell Street is encroaching the lane and received an easement by the city in 2006; 2.99' on its maximum encroachment with 1' of eaves.

Survey submitted for the 2009 renovations.

The applicants expressed to staff their need for an off-street parking space for a small car. The reconfiguration of the space creates a driveway that does not meet the minimum parking requirements, which is 9' by 18'. A crushed granite stone driveway, with a small section of the fence in angle and bricks over city's right-of-way are the final design proposed. The design does not proposes any gate in front of the new created driveway. Staff agrees with the applicant that the current fence is non-historic.

# **Consistency with Guidelines Cited Guidelines**

It is staff's opinion that the existing design is inconsistent with many of the cited guidelines and the SOIG. Staff finds that the current design has an adverse effect on the historic character of the lane, as a green area will be replaced with stones for parking space, which does not comply with LDR's minimum requirements. Past appearance of the property depicts trees in the area and no space or structure was dedicated for cars. The encroachment to the lane is contrary to retaining the property's development as it alters the lane's width and its streetscape. In conclusion, staff opines that the current design affects the relationship of the building to its environment and creates a precedent that will affect the visual and pedestrian character of this and other historic lanes in the historic district.