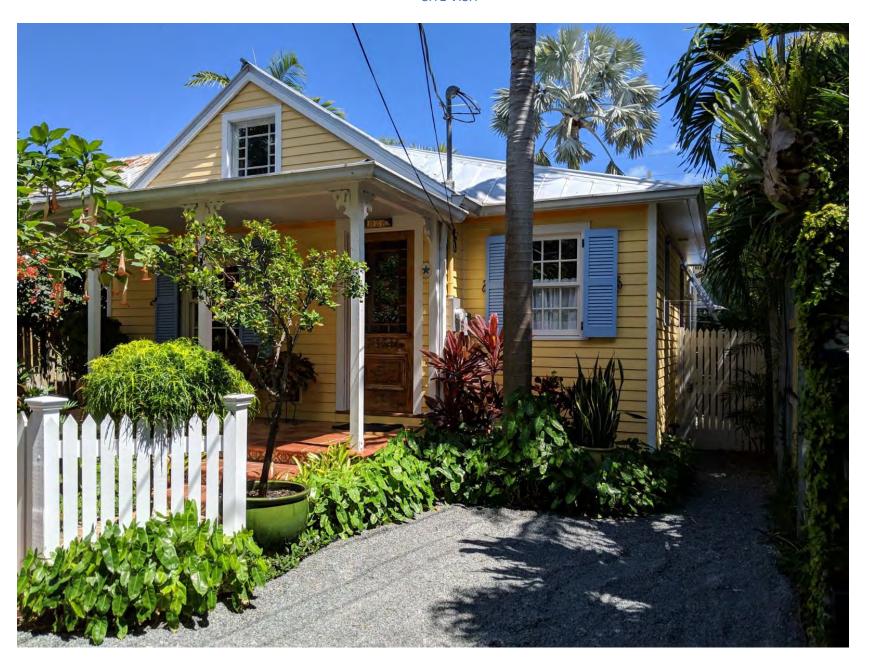

### **Site Facts**

The main house on the site under review is a contributing resource to the historic district. The one-story frame vernacular house, built circa 1928, is one of three houses fronting the lane. The house was extensively renovated in 2009. Brick pavers and the current fence are over city's right-of-way.

### **Staff Analysis**

A Certificate of Appropriateness is under review for an after-the fact application to reconfigure a bicycle space parking area in order to create a driveway for a small car. Historically the structure did not had a carport; in 1995, a building permit with HARC approval was issued for a 10' by 10' gazebo to be attached to a shed (Building Permit 1996-0809 and COA# 10-15483-95). Aerial photographs from 1994 and 1998 depict a west addition to the house, which was no there in the 1962 Sanborn Map nor on the circa 1965 photograph. That side addition still remains in the house, but it was rebuilt over piers, exterior walls were elevated to the same height of the house and a new hip roof was also added, all in the 2009 renovations. Staff was not able to find documents for the 10' by 10' gazebo attached to a shed, but there is clear evidence that an existing shed was located at the rear southwest corner of the property; submitted survey for the 2009 building renovations depicts a shed structure that was demolished for the construction of the current swimming pool. The following picture shows the submitted survey in 2009 with a red arrow on what staff understands is the 10' by 10' gazebo attached to storage shed, as that portion of the structure is 10.2' wide. The red arrow points to the non-historic southwest addition that is in the aerial photographs and that was reconstructed in 2009 with different height and roof. This survey was part of the Planning Board approved plans. It is staff's opinion that the property historically did not had a carport or garage.