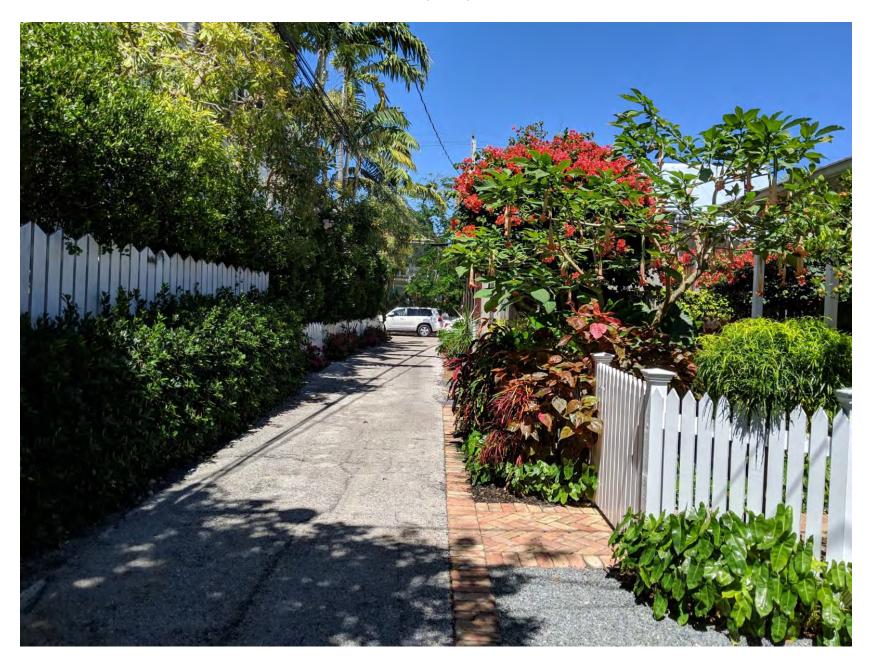

One of the many character-defining features of lanes within the historic district is the small scale of structures and their pedestrian sense, which can be opposite to grid pattern streets. Cornish Lane is 12' wide and the existing encroachment of the fence, brick and planter area is 5.60'. The historic house located to the east side of the lot in question, 524 Grinnell Street is encroaching the lane and received an easement by the city in 2006; 2.99' on its maximum encroachment with 1' of eaves.

Survey submitted for the 2009 renovations.

The applicants expressed to staff their need for an off-street parking space for a small car. The reconfiguration of the space creates a driveway that does not meet the minimum parking requirements, which is 9' by 18'. A crushed granite stone driveway, with a small section of the fence in angle and bricks over city's right-of-way are the final design proposed. The design does not proposes any gate in front of the new created driveway. Staff agrees with the applicant that the current fence is non-historic.