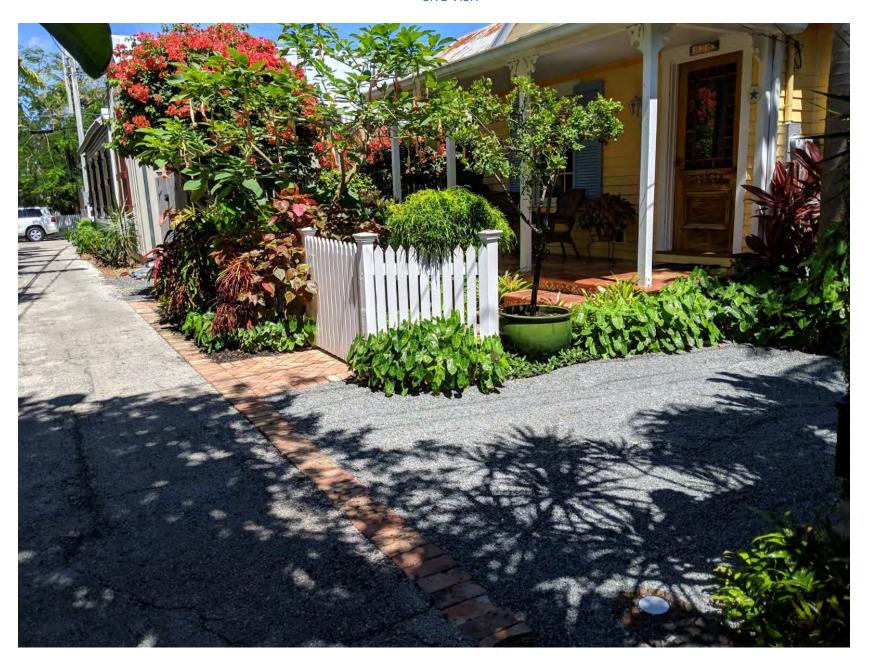

### **Site Facts**

The main house on the site under review is a contributing resource to the historic district. The one-story frame vernacular house, built circa 1928, is one of three houses fronting the lane. The house was extensively renovated in 2009. Brick pavers and the current fence are over city's right-of-way.

One of the many character-defining features of lanes within the historic district is the small scale of structures and their pedestrian sense, which can be opposite to grid pattern streets. Cornish Lane is 12' wide and the existing encroachment of the fence, brick and planter area is 5.60'. The historic house located to the east side of the lot in question, 524 Grinnell Street is encroaching the lane and received an easement by the city in 2006; 2.99' on its maximum encroachment with 1' of eaves.

Survey submitted for the 2009 renovations.

The applicants expressed to staff their need for an off-street parking space for a small car. The reconfiguration of the space creates a driveway that does not meet the minimum parking requirements, which is 9' by 18'. A crushed granite stone driveway, with a small section of the fence in angle and bricks over city's right-of-way are the final design proposed. The design does not proposes any gate in front of the new created driveway. Staff agrees with the applicant that the current fence is non-historic.

# **Consistency with Guidelines Cited Guidelines**

It is staff's opinion that the existing design is inconsistent with many of the cited guidelines and the SOIG. Staff finds that the current design has an adverse effect on the historic character of the lane, as a green area will be replaced with stones for parking space, which does not comply with LDR's minimum requirements. Past appearance of the property depicts trees in the area and no space or structure was dedicated for cars. The encroachment to the lane is contrary to retaining the property's development as it alters the lane's width and its streetscape. In conclusion, staff opines that the current design affects the relationship of the building to its environment and creates a precedent that will affect the visual and pedestrian character of this and other historic lanes in the historic district.