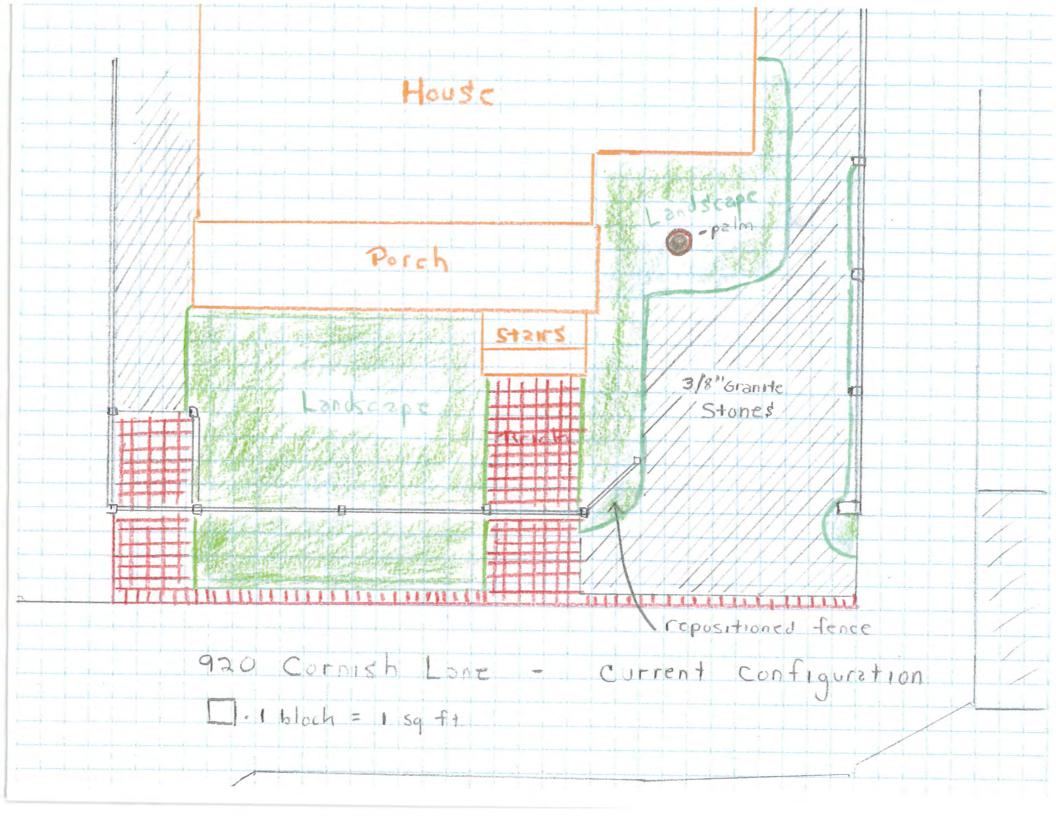

## **Description of Work**

After-the Fact Partial removal of front fence and gate and reposition of fence. Reconfigure existing 3/8" granite stones bicycle space. Change in shape but no change in total square feet.

One of the many character-defining features of lanes within the historic district is the small scale of structures and their pedestrian sense, which can be opposite to grid pattern streets. Cornish Lane is 12' wide and the existing encroachment of the fence, brick and planter area is 5.60'. The historic house located to the east side of the lot in question, 524 Grinnell Street is encroaching the lane and received an easement by the city in 2006; 2.99' on its maximum encroachment with 1' of eaves.

Survey submitted for the 2009 renovations.

The applicants expressed to staff their need for an off-street parking space for a small car. The reconfiguration of the space creates a driveway that does not meet the minimum parking requirements, which is 9' by 18'. A crushed granite stone driveway, with a small section of the fence in angle and bricks over city's right-of-way are the final design proposed. The design does not proposes any gate in front of the new created driveway. Staff agrees with the applicant that the current fence is non-historic.