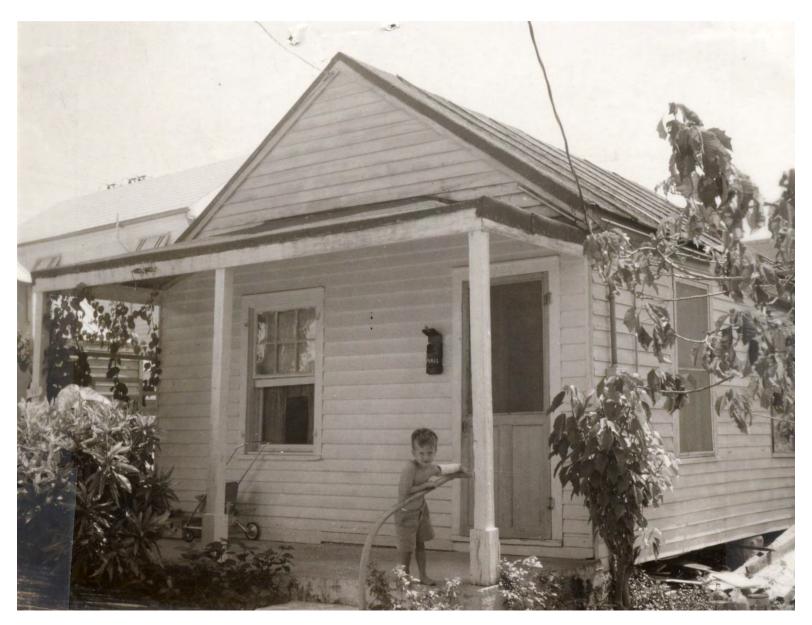

### **Site Facts**

The main house on the site under review is a contributing resource to the historic district. The one-story frame vernacular house, built circa 1928, is one of three houses fronting the lane. The house was extensively renovated in 2009. Brick pavers and the current fence are over city's right-of-way.

Image from 2011- Realtor's website page.