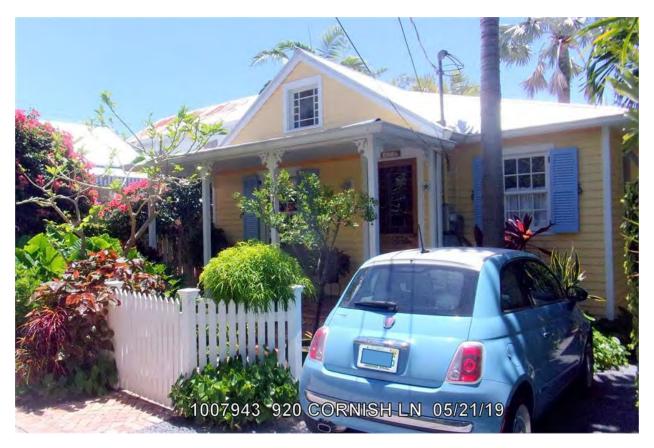

Image from 2011- Realtor's website page.

# **Consistency with Guidelines Cited Guidelines**

It is staff's opinion that the existing design is inconsistent with many of the cited guidelines and the SOIG. Staff finds that the current design has an adverse effect on the historic character of the lane, as a green area will be replaced with stones for parking space, which does not comply with LDR's minimum requirements. Past appearance of the property depicts trees in the area and no space or structure was dedicated for cars. The encroachment to the lane is contrary to retaining the property's development as it alters the lane's width and its streetscape. In conclusion, staff opines that the current design affects the relationship of the building to its environment and creates a precedent that will affect the visual and pedestrian character of this and other historic lanes in the historic district.