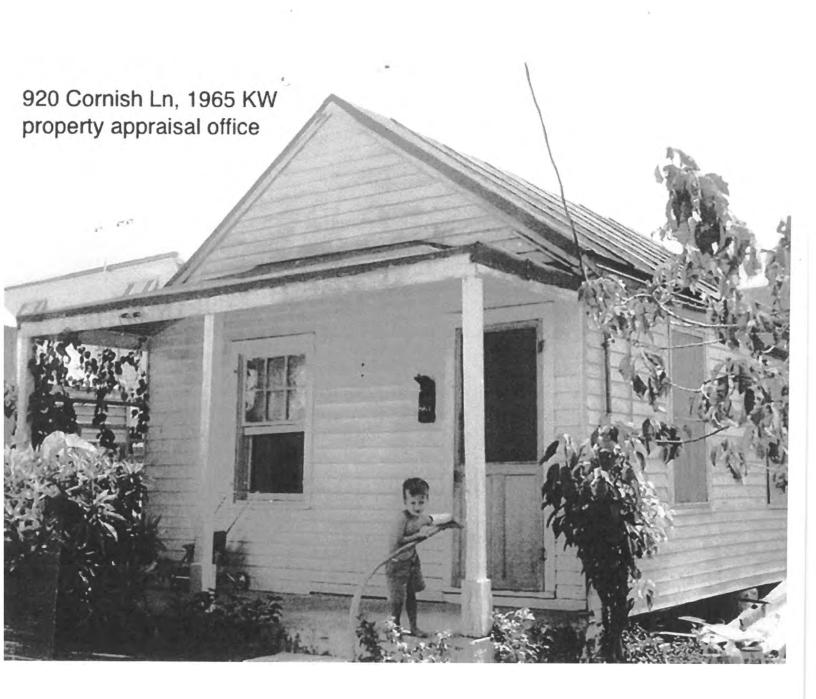

### **Staff Analysis**

A Certificate of Appropriateness is under review for an after-the fact application to reconfigure a bicycle space parking area in order to create a driveway for a small car. Historically the structure did not had a carport; in 1995, a building permit with HARC approval was issued for a 10' by 10' gazebo to be attached to a shed (Building Permit 1996-0809 and COA# 10-15483-95). Aerial photographs from 1994 and 1998 depict a west addition to the house, which was no there in the 1962 Sanborn Map nor on the circa 1965 photograph. That side addition still remains in the house, but it was rebuilt over piers, exterior walls were elevated to the same height of the house and a new hip roof was also added, all in the 2009 renovations. Staff was not able to find documents for the 10' by 10' gazebo attached to a shed, but there is clear evidence that an existing shed was located at the rear southwest corner of the property; submitted survey for the 2009 building renovations depicts a shed structure that was demolished for the construction of the current swimming pool. The following picture shows the submitted survey in 2009 with a red arrow on what staff understands is the 10' by 10' gazebo attached to storage shed, as that portion of the structure is 10.2' wide. The red arrow points to the non-historic southwest addition that is in the aerial photographs and that was reconstructed in 2009 with different height and roof. This survey was part of the Planning Board approved plans. It is staff's opinion that the property historically did not had a carport or garage.