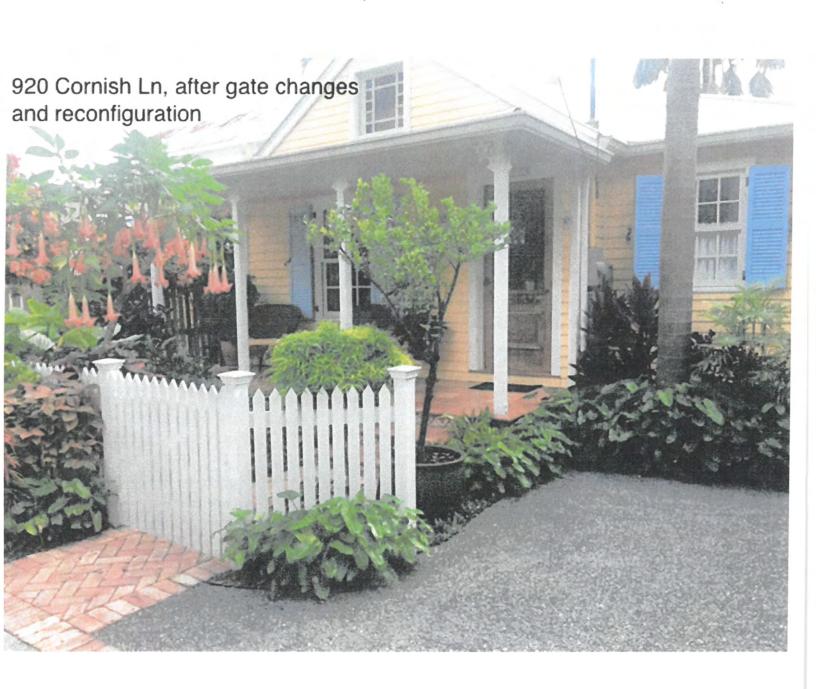

## **Description of Work**

After-the Fact Partial removal of front fence and gate and reposition of fence. Reconfigure existing 3/8" granite stones bicycle space. Change in shape but no change in total square feet.

Survey submitted for the 2009 renovations.

The applicants expressed to staff their need for an off-street parking space for a small car. The reconfiguration of the space creates a driveway that does not meet the minimum parking requirements, which is 9' by 18'. A crushed granite stone driveway, with a small section of the fence in angle and bricks over city's right-of-way are the final design proposed. The design does not proposes any gate in front of the new created driveway. Staff agrees with the applicant that the current fence is non-historic.

# **Consistency with Guidelines Cited Guidelines**

It is staff's opinion that the existing design is inconsistent with many of the cited guidelines and the SOIG. Staff finds that the current design has an adverse effect on the historic character of the lane, as a green area will be replaced with stones for parking space, which does not comply with LDR's minimum requirements. Past appearance of the property depicts trees in the area and no space or structure was dedicated for cars. The encroachment to the lane is contrary to retaining the property's development as it alters the lane's width and its streetscape. In conclusion, staff opines that the current design affects the relationship of the building to its environment and creates a precedent that will affect the visual and pedestrian character of this and other historic lanes in the historic district.