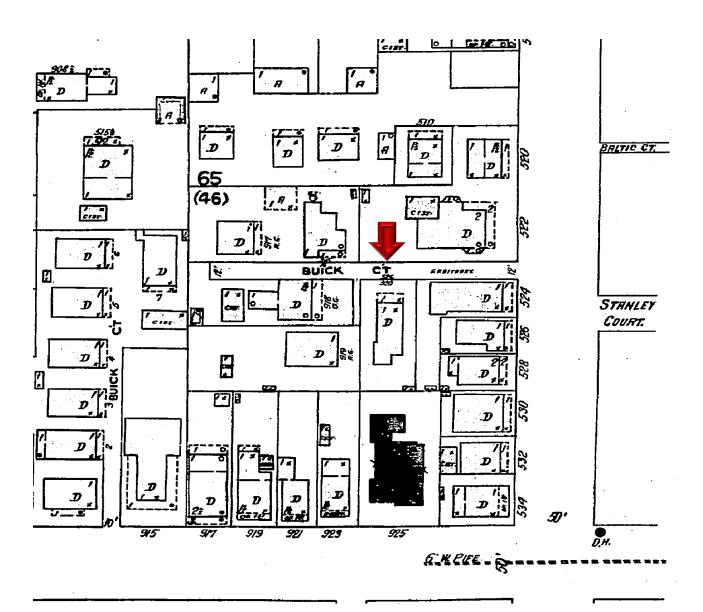

t hand side of the property. It is covered with black paving stones. Although the owner does not currently park a vehicle in the space, it is a large enough space to accommodate an 5.4' wide x 8.8' long Smart Car vehicle.

Our property at 920 Cornish Lane, with the fence, stone space and garden landscaping changes in place, blends in seamlessly with the charm, character and other features of Cornish Lane and is a positive attribute to the lane, our neighborhood and Old Town. The changes are consistent with the history and tradition of the lane, other properties on the lane, and HARC guidelines. Because of this we have strong approval and support from neighbors who own property on or abutting Cornish Lane. A signed statement of their approval and support is attached.





1912 Sanborn Map



1926 Sanborn Map



1948 Sanborn Map



1962 Sanborn Map

# PROJECT PHOTOS



920 Cornish Lane circa 1965



Aerial photograph 1972



Aerial photograph March 1994



Aerial photograph March 12, 1998



SIDE ADDITION IN 2008



**Monroe County Property Appraisers photograph** 











### 920 Cornish Lane, Key West, Florida 33040 SITE VISIT







Specific Purpose Survey to illustrate a legal description of part of Cornish Lane, in part of Lot 1, Square 46, Island of Key West, prepared by the undersigned



NOTE: This Survey Map is not full and complete without the attached Survey Report. J. LYNN O'FLYNN, Inc.

Professional Surveyor & Mapper
PSM #6296

3430 Duck Ave., Key West, FL 33040 (305) 296-7422 FAX (305) 296-2244

## Specific Purpose Report to illustrate a legal description of