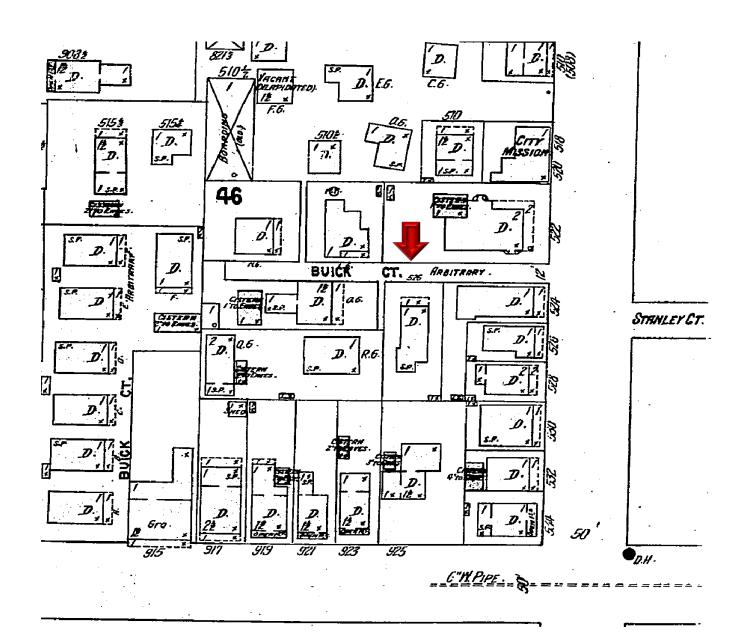

ng in the front right hand side of the property. It is covered with black paving stones. Although the owner does not currently park a vehicle in the space, it is a large enough space to accommodate an 5.4' wide x 8.8' long Smart Car vehicle.

Our property at 920 Cornish Lane, with the fence, stone space and garden landscaping changes in place, blends in seamlessly with the charm, character and other features of Cornish Lane and is a positive attribute to the lane, our neighborhood and Old Town. The changes are consistent with the history and tradition of the lane, other properties on the lane, and HARC guidelines. Because of this we have strong approval and support from neighbors who own property on or abutting Cornish Lane. A signed statement of their approval and support is attached.





1912 Sanborn Map



1926 Sanborn Map



1948 Sanborn Map



1962 Sanborn Map

# PROJECT PHOTOS



920 Cornish Lane circa 1965



Aerial photograph 1972



Aerial photograph March 1994



Aerial photograph March 12, 1998



SIDE ADDITION IN 2008



**Monroe County Property Appraisers photograph** 











### 920 Cornish Lane, Key West, Florida 33040 SITE VISIT







Specific Purpose Survey to illustrate a legal description of part of Cornish Lane, in part of Lot 1, Square 46, Island of Key West, prepared by the undersigned



NOTE: This Survey Map is not full and complete without the attached Survey Report. J. LYNN O'FLYNN, Inc.

Professional Surveyor & Mapper
PSM #6296

3430 Duck Ave., Key West, FL 33040 (305) 296-7422 FAX (305) 296-2244

## Specific Purpose Report to illustrate a l