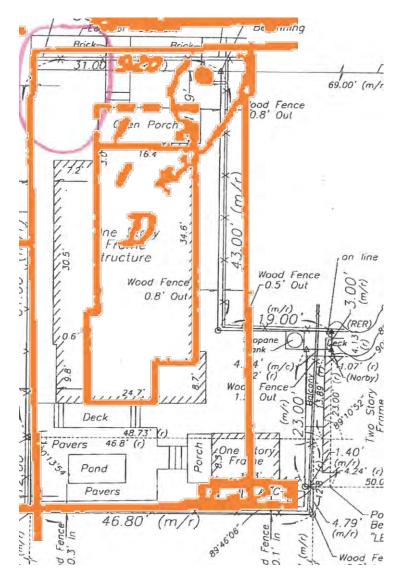

# **Submitted Survey**

# ~~1 111V11 1111. Beginning FEdge of Pavement 69.00' (m/r Wood Fence 0.8' Out Open Porch One Story Frame Structure on line Wood Fence \_0.5' Out Wood Fence 0.8' Out/ Wood Fence-1.5 Out Pavers 46.8' (r) One Story Pond Pavers 46.80' (m/r) (m/r)