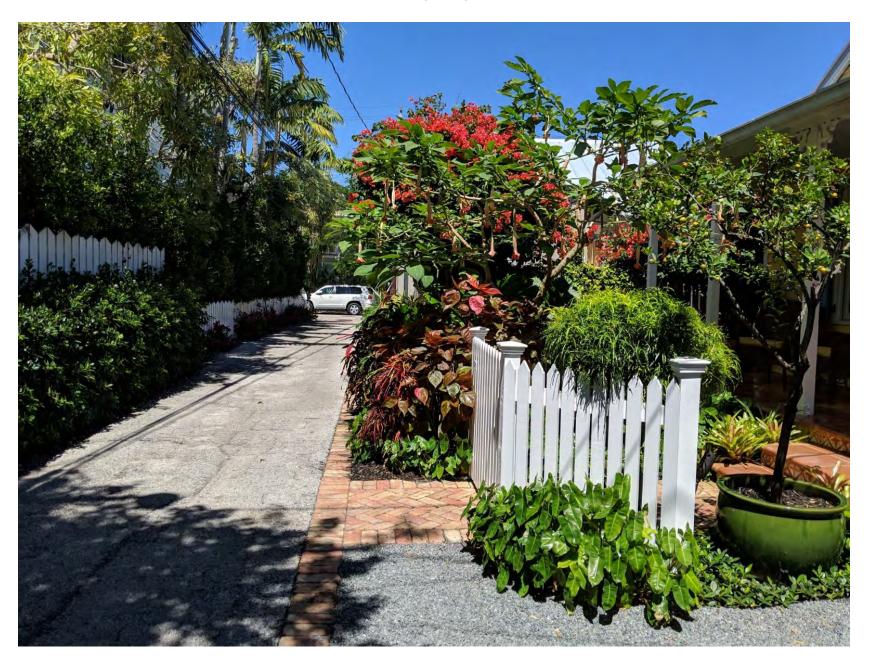

One of the many character-defining features of lanes within the historic district is the small scale of structures and their pedestrian sense, which can be opposite to grid pattern streets. Cornish Lane is 12' wide and the existing encroachment of the fence, brick and planter area is 5.60'. The historic house located to the east side of the lot in question, 524 Grinnell Street is encroaching the lane and received an easement by the city in 2006; 2.99' on its maximum encroachment with 1' of eaves.

Survey submitted for the 2009 renovations.

The applicants expressed to staff their need for an off-street parking space for a small car. The reconfiguration of the space creates a driveway that does not meet the minimum parking requirements, which is 9' by 18'. A crushed granite stone driveway, with a small section of the fence in angle and bricks over city's right-of-way are the final design proposed. The design does not proposes any gate in front of the new created driveway. Staff agrees with the applicant that the current fence is non-historic.

# **Consistency with Guidelines Cited Guidelines**

It is staff's opinion that the existing design is inconsistent with many of the cited guidelines and the SOIG. Staff finds that the current design has an adverse effect on the historic character of the lane, as a green area will be replaced with stones for parking space, which does not comply with LDR's minimum requirements. Past appearance of the property depicts trees in the area and no space or structure was dedicated for cars. The encroachment to the lane is contrary to retaining the property's development as it alters the lane's width and its streetscape. In conclusion, staff opines that the current design affects the relationship of the building to its environment and creates a precedent that will affect the visual and pedestrian character of this and other historic lanes in the historic district.