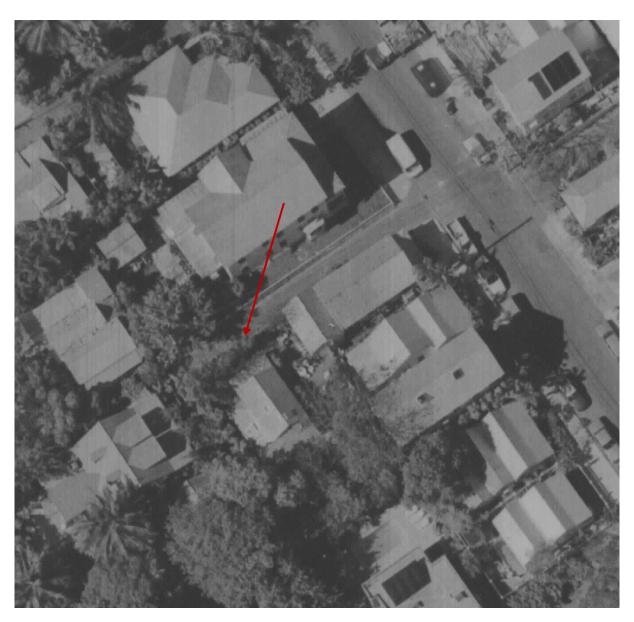

### **Staff Analysis**

A Certificate of Appropriateness is under review for an after-the fact application to reconfigure a bicycle space parking area in order to create a driveway for a small car. Historically the structure did not had a carport; in 1995, a building permit with HARC approval was issued for a 10' by 10' gazebo to be attached to a shed (Building Permit 1996-0809 and COA# 10-15483-95). Aerial photographs from 1994 and 1998 depict a west addition to the house, which was no there in the 1962 Sanborn Map nor on the circa 1965 photograph. That side addition still remains in the house, but it was rebuilt over piers, exterior walls were elevated to the same height of the house and a new hip roof was also added, all in the 2009 renovations. Staff was not able to find documents for the 10' by 10' gazebo attached to a shed, but there is clear evidence that an existing shed was located at the rear southwest corner of the property; submitted survey for the 2009 building renovations depicts a shed structure that was demolished for the construction of the current swimming pool. The following picture shows the submitted survey in 2009 with a red arrow on what staff understands is the 10' by 10' gazebo attached to storage shed, as that portion of the structure is 10.2' wide. The red arrow points to the non-historic southwest addition that is in the aerial photographs and that was reconstructed in 2009 with different height and roof. This survey was part of the Planning Board approved plans. It is staff's opinion that the property historically did not had a carport or garage.