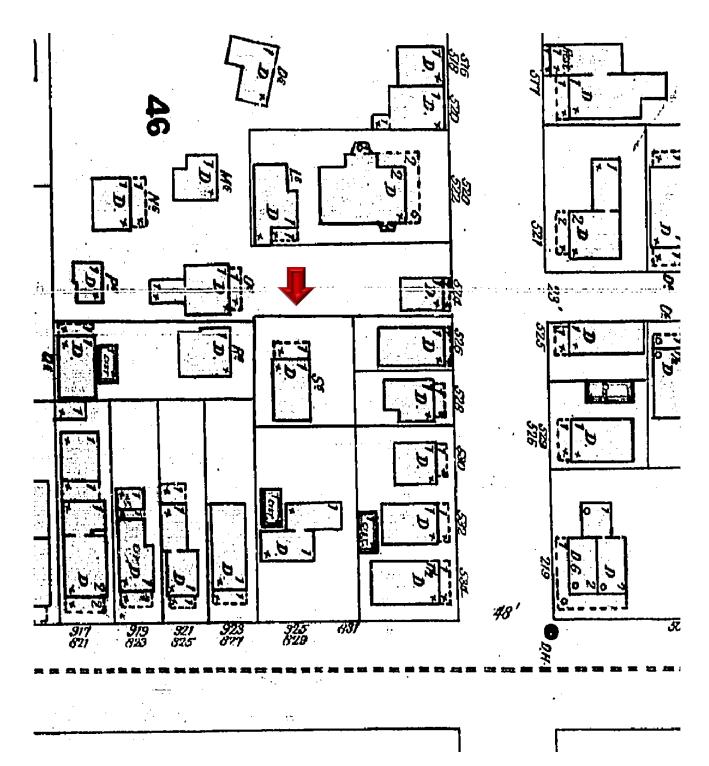

### **Staff Analysis**

A Certificate of Appropriateness is under review for an after-the fact application to reconfigure a bicycle space parking area in order to create a driveway for a small car. Historically the structure did not had a carport; in 1995, a building permit with HARC approval was issued for a 10' by 10' gazebo to be attached to a shed (Building Permit 1996-0809 and COA# 10-15483-95). Aerial photographs from 1994 and 1998 depict a west addition to the house, which was no there in the 1962 Sanborn Map nor on the circa 1965 photograph. That side addition still remains in the house, but it was rebuilt over piers, exterior walls were elevated to the same height of the house and a new hip roof was also added, all in the 2009 renovations. Staff was not able to find documents for the 10' by 10' gazebo attached to a shed, but there is clear evidence that an existing shed was located at the rear southwest corner of the property; submitted survey for the 2009 building renovations depicts a shed structure that was demolished for the construction of the current swimming pool. The following picture shows the submitted survey in 2009 with a red arrow on what staff understands is the 10' by 10' gazebo attached to storage shed, as that portion of the structure is 10.2' wide. The red arrow points to the non-historic southwest addition that is in the aerial photographs and that was reconstructed in 2009 with different height and roof. This survey was part of the Planning Board approved plans. It is staff's opinion that the property historically did not had a carport or garage.