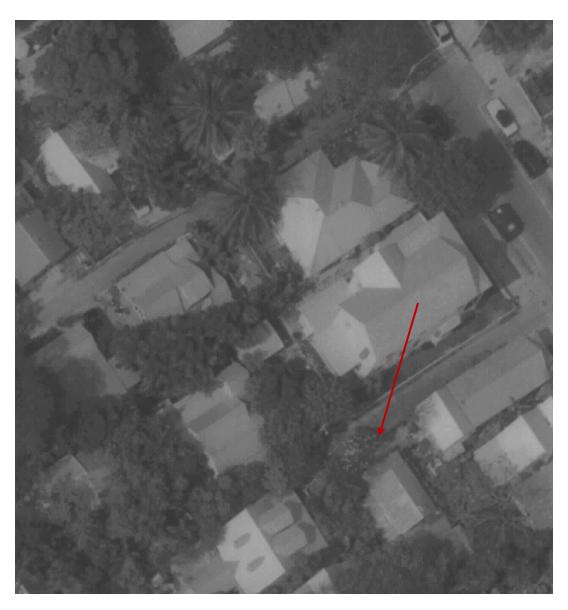

### **Staff Analysis**

A Certificate of Appropriateness is under review for an after-the fact application to reconfigure a bicycle space parking area in order to create a driveway for a small car. Historically the structure did not had a carport; in 1995, a building permit with HARC approval was issued for a 10' by 10' gazebo to be attached to a shed (Building Permit 1996-0809 and COA# 10-15483-95). Aerial photographs from 1994 and 1998 depict a west addition to the house, which was no there in the 1962 Sanborn Map nor on the circa 1965 photograph. That side addition still remains in the house, but it was rebuilt over piers, exterior walls were elevated to the same height of the house and a new hip roof was also added, all in the 2009 renovations. Staff was not able to find documents for the 10' by 10' gazebo attached to a shed, but there is clear evidence that an existing shed was located at the rear southwest corner of the property; submitted survey for the 2009 building renovations depicts a shed structure that was demolished for the construction of the current swimming pool. The following picture shows the submitted survey in 2009 with a red arrow on what staff understands is the 10' by 10' gazebo attached to storage shed, as that portion of the structure is 10.2' wide. The red arrow points to the non-historic southwest addition that is in the aerial photographs and that was reconstructed in 2009 with different height and roof. This survey was part of the Planning Board approved plans. It is staff's opinion that the property historically did not had a carport or garage.