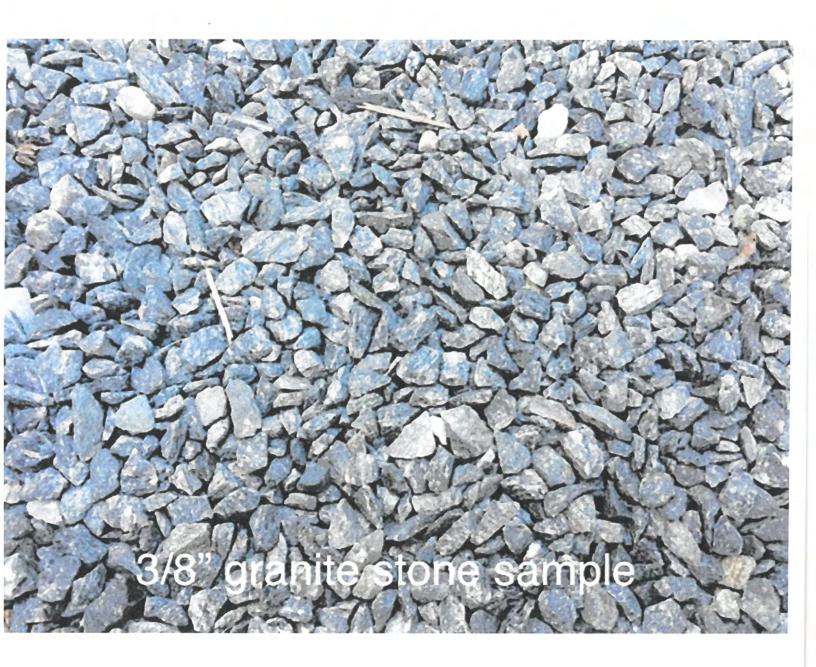

## **Description of Work**

After-the Fact Partial removal of front fence and gate and reposition of fence. Reconfigure existing 3/8" granite stones bicycle space. Change in shape but no change in total square feet.

Survey submitted for the 2009 renovations.

The applicants expressed to staff their need for an off-street parking space for a small car. The reconfiguration of the space creates a driveway that does not meet the minimum parking requirements, which is 9' by 18'. A crushed granite stone driveway, with a small section of the fence in angle and bricks over city's right-of-way are the final design proposed. The design does not proposes any gate in front of the new created driveway. Staff agrees with the applicant that the current fence is non-historic.