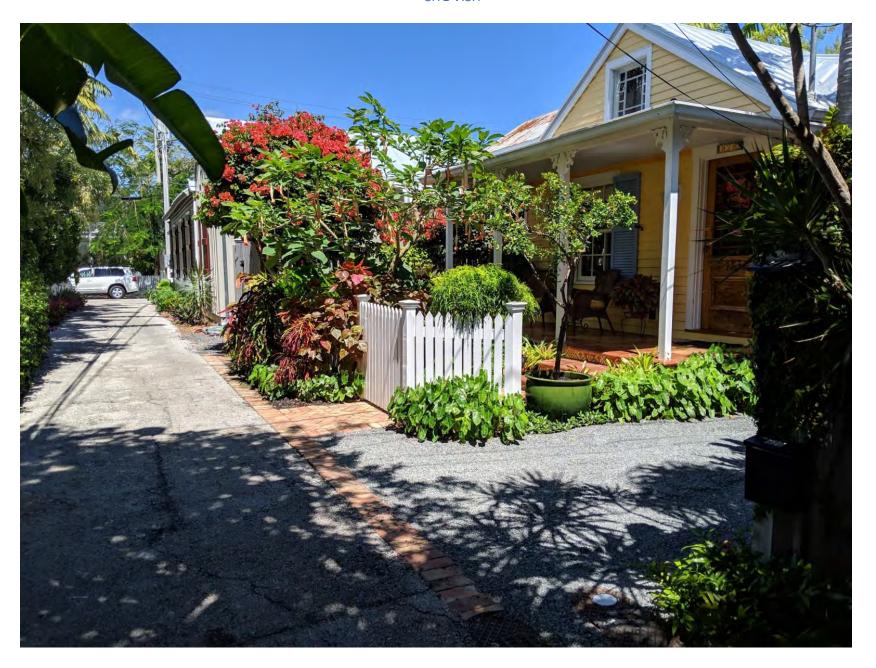

One of the many character-defining features of lanes within the historic district is the small scale of structures and their pedestrian sense, which can be opposite to grid pattern streets. Cornish Lane is 12' wide and the existing encroachment of the fence, brick and planter area is 5.60'. The historic house located to the east side of the lot in question, 524 Grinnell Street is encroaching the lane and received an easement by the city in 2006; 2.99' on its maximum encroachment with 1' of eaves.

Survey submitted for the 2009 renovations.

The applicants expressed to staff their need for an off-street parking space for a small car. The reconfiguration of the space creates a driveway that does not meet the minimum parking requirements, which is 9' by 18'. A crushed granite stone driveway, with a small section of the fence in angle and bricks over city's right-of-way are the final design proposed. The design does not proposes any gate in front of the new created driveway. Staff agrees with the applicant that the current fence is non-historic.

# **Consistency with Guidelines Cited Guidelines**

It is staff's opinion that the existing design is inconsistent with many of the cited guidelines and the SOIG. Staff finds that the current design has an adverse effect on the historic character of the lane, as a green area will be replaced with stones for parking space, which does not comply with LDR's minimum requirements. Past appearance of the property depicts trees in the area and no space or structure was dedicated for cars. The encroachment to the lane is contrary to retaining the property's development as it alters the lane's width and its streetscape. In conclusion, staff opines that the current design affects the relationship of the building to its environment and creates a precedent that will affect the visual and pedestrian character of this and other historic lanes in the historic district.