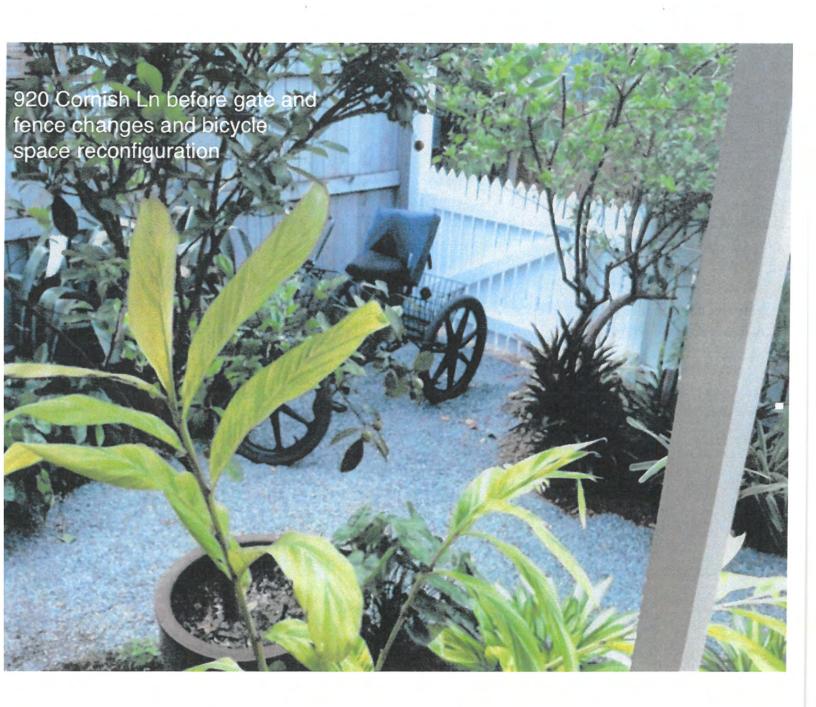

Survey submitted for the 2009 renovations.

The applicants expressed to staff their need for an off-street parking space for a small car. The reconfiguration of the space creates a driveway that does not meet the minimum parking requirements, which is 9' by 18'. A crushed granite stone driveway, with a small section of the fence in angle and bricks over city's right-of-way are the final design proposed. The design does not proposes any gate in front of the new created driveway. Staff agrees with the applicant that the current fence is non-historic.

# **Consistency with Guidelines Cited Guidelines**

It is staff's opinion that the existing design is inconsistent with many of the cited guidelines and the SOIG. Staff finds that the current design has an adverse effect on the historic character of the lane, as a green area will be replaced with stones for parking space, which does not comply with LDR's minimum requirements. Past appearance of the property depicts trees in the area and no space or structure was dedicated for cars. The encroachment to the lane is contrary to retaining the property's development as it alters the lane's width and its streetscape. In conclusion, staff opines that the current design affects the relationship of the building to its environment and creates a precedent that will affect the visual and pedestrian character of this and other historic lanes in the historic district.