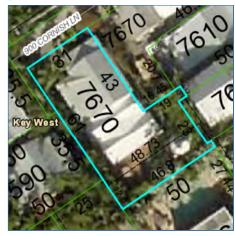

### **Site Facts**

The main house on the site under review is a contributing resource to the historic district. The one-story frame vernacular house, built circa 1928, is one of three houses fronting the lane. The house was extensively renovated in 2009. Brick pavers and the current fence are over city's right-of-way.

One of the many character-defining features of lanes within the historic district is the small scale of structures and their pedestrian sense, which can be opposite to grid pattern streets. Cornish Lane is 12' wide and the existing encroachment of the fence, brick and planter area is 5.60'. The historic house located to the east side of the lot in question, 524 Grinnell Street is encroaching the lane and received an easement by the city in 2006; 2.99' on its maximum encroachment with 1' of eaves.