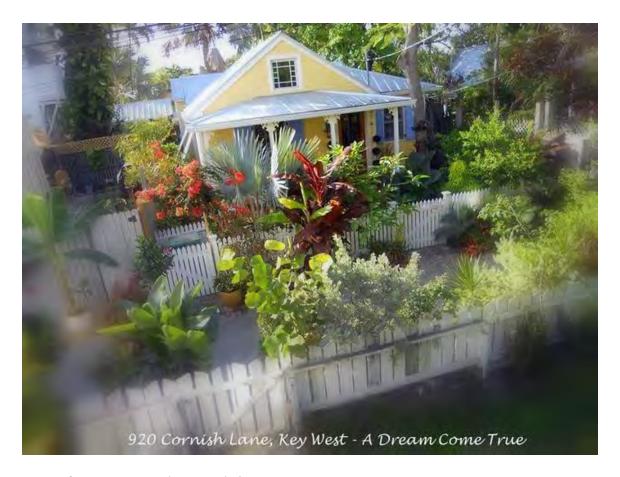

ick and planter area is 5.60'. The historic house located to the east side of the lot in question, 524 Grinnell Street is encroaching the lane and received an easement by the city in 2006; 2.99' on its maximum encroachment with 1' of eaves.



Survey submitted for the 2009 renovations.

The applicants expressed to staff their need for an off-street parking space for a small car. The reconfiguration of the space creates a driveway that does not meet the minimum parking requirements, which is 9' by 18'. A crushed granite stone driveway, with a small section of the fence in angle and bricks over city's right-of-way are the final design proposed. The design does not proposes any gate in front of the new created driveway. Staff agrees with the applicant that the current fence is non-historic.



Image from 2011- Realtor's website page.

# **Consistency with Guidelines Cited Guidelines**

It is staff's opinion that the existing design is inconsistent with many of the cited guidelines and the SOIG. Staff finds that the current design has an adverse effect on the historic character of the lane, as a green area will be replaced with stones for parking space, which does not comply with LDR's minimum requirements. Past appearance of the property depicts trees in the area and no space or structure was dedicated for cars. The encroachment to the lane is contrary to retaining the property's development as it alters the lane's width and its streetscape. In conclusion, staff opines that the current design affects the relationship of the building to its environment and creates a precedent t