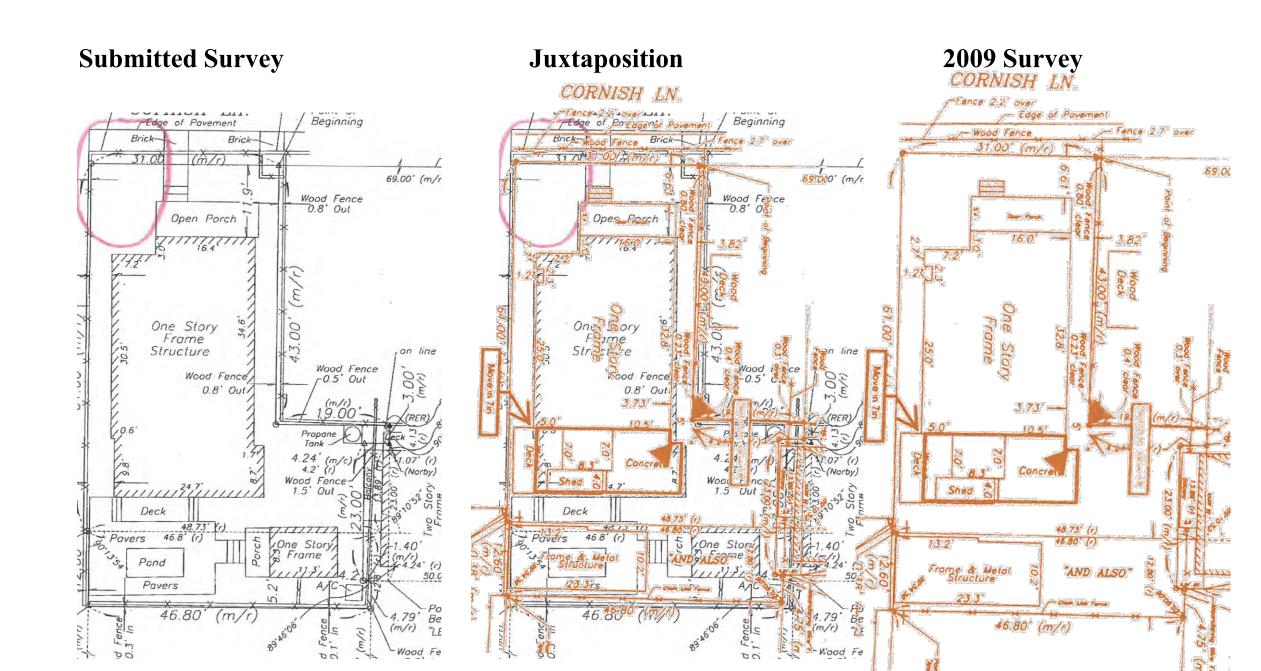

### **Staff Analysis**

A Certificate of Appropriateness is under review for an after-the fact application to reconfigure a bicycle space parking area in order to create a driveway for a small car. Historically the structure did not had a carport; in 1995, a building permit with HARC approval was issued for a 10' by 10' gazebo to be attached to a shed (Building Permit 1996-0809 and COA# 10-15483-95). Aerial photographs from 1994 and 1998 depict a west addition to the house, which was no there in the 1962 Sanborn Map nor on the circa 1965 photograph. That side addition still remains in the house, but it was rebuilt over piers, exterior walls were elevated to the same height of the house and a new hip roof was also added, all in the 2009 renovations. Staff was not able to find documents for the 10' by 10' gazebo attached to a shed, but there is clear evidence that an existing shed was located at the rear southwest corner of the property; submitted survey for the 2009 building renovations depicts a shed structure that was demolished for the construction of the current swimming pool. The following picture shows the submitted survey in 2009 with a red arrow on what staff understands is the 10' by 10' gazebo attached to storage shed, as that portion of the structure is 10.2' wide. The red arrow points to the non-historic southwest addition that is in the aerial photographs and that was reconstructed in 2009 with different height and roof. This survey was part of the Planning Board approved plans. It is staff's opinion that the property historically did not had a carport or garage.

One of the many character-defining features of lanes within the historic district is the small scale of structures and their pedestrian sense, which can be opposite to grid pattern streets. Cornish Lane is 12' wide and the existing encroachment of the fence, brick and planter area is 5.60'. The historic house located to the east side of the lot in question, 524 Grinnell Street is encroaching the lane and received an easement by the city in 2006; 2.99' on its maximum encroachment with 1' of eaves.

Survey submitted for the 2009 renovations.

The applicants expressed to staff their need for an off-street parking space for a small car. The reconfiguration of the space creates a driveway that does not meet the minimum parking requirements, which is 9' by 18'. A crushed granite stone driveway, with a small section of the fence in angle and bricks over city's right-of-way are the final design proposed. The design does not proposes any gate in front of the new created driveway. Staff agrees with the applicant that the current fence is non-historic.