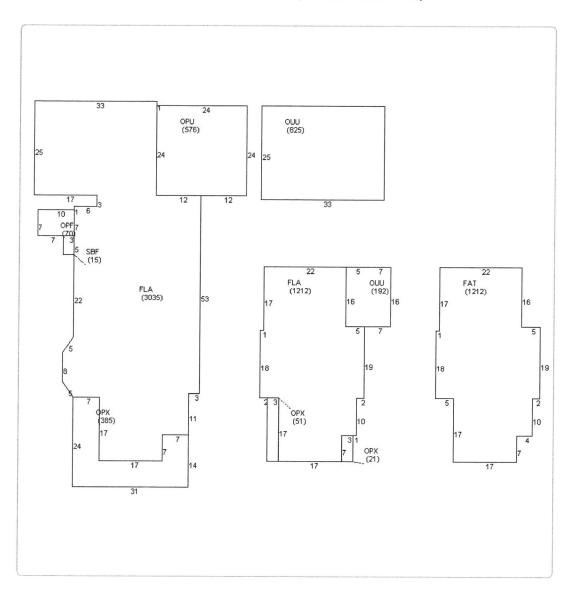

#### **Commercial Buildings**

| Style                  | HOTELS/MOTEL A / 39A |
|------------------------|----------------------|
| Gross Sq Ft            | 7,594                |
| <b>Finished Sq Ft</b>  | 4,247                |
| Perimiter              | 0                    |
| Stories                | 2                    |
| Interior Walls         |                      |
| Exterior Walls         | AB AVE WOOD SIDING   |
| Quality                | 400 ()               |
| Roof Type              |                      |
| <b>Roof Material</b>   |                      |
| Exterior Wall1         | AB AVE WOOD SIDING   |
| Exterior Wall2         |                      |
| Foundation             |                      |
| <b>Interior Finish</b> |                      |

| Ground Floo<br>Floor Cover<br>Full Bathroo<br>Half Bathroo<br>Heating Typ<br>Year Built<br>Year Remod<br>Effective Ye<br>Condition | oms<br>oms<br>e<br>eled | 0<br>0<br>1943<br>1993 |             |               |           |
|------------------------------------------------------------------------------------------------------------------------------------|-------------------------|------------------------|-------------|---------------|-----------|
| Code                                                                                                                               | Descrip                 | otion                  | Sketch Area | Finished Area | Perimeter |
| OPX                                                                                                                                | EXC OF                  | PEN PORCH              | 457         | 0             | 0         |
| FAT                                                                                                                                | FINISH                  | ED ATTIC               | 1,212       | 0             | 0         |
| FLA                                                                                                                                | FLOOR                   | LIV AREA               | 4,247       | 4,247         | 0         |
| OPU                                                                                                                                | OPPRU                   | JNFIN LL               | 576         | 0             | 0         |
| OUU                                                                                                                                | OPPRU                   | JNFIN UL               | 1,017       | 0             | 0         |
| OPF                                                                                                                                | OP PRC                  | H FIN LL               | 70          | 0             | 0         |
| SBF                                                                                                                                | UTIL FI                 | NBLK                   | 15          | 0             | 0         |
| TOTAL                                                                                                                              |                         |                        | 7,594       | 4,247         | 0         |