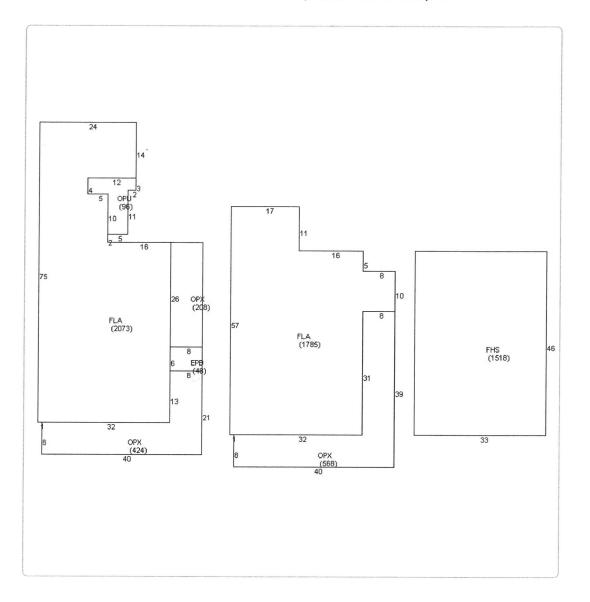

| Style<br>Gross Sq Ft<br>Finished Sq<br>Perimiter<br>Stories<br>Interior Wa                              | Ft         | HOTEL/MOTEL B /<br>6,720<br>3,858<br>0<br>2 | 39B         |               |           |
|---------------------------------------------------------------------------------------------------------|------------|---------------------------------------------|-------------|---------------|-----------|
| Exterior Wa<br>Quality<br>Roof Type<br>Roof Mater                                                       | alls       | AB AVE WOOD SID<br>450 ()                   | DING        |               |           |
| Roof Material<br>Exterior Wall1<br>Exterior Wall2<br>Foundation<br>Interior Finish<br>Ground Floor Area |            | AB AVE WOOD SID                             | PING        |               |           |
| Floor Cover<br>Full Bathroo<br>Half Bathro<br>Heating Typ                                               | oms<br>oms | 0<br>0                                      |             |               |           |
| Year Built<br>Year Remod                                                                                | leled      | 1938                                        |             |               |           |
| Effective Ye<br>Condition                                                                               | ar Built   | 1989                                        |             |               |           |
| Code                                                                                                    | Descrip    | otion                                       | Sketch Area | Finished Area | Perimeter |
| EPB                                                                                                     | ENCL P     | ORCH BLK                                    | 48          | 0             | 0         |
| OPX                                                                                                     | EXC OF     | PEN PORCH                                   | 1,200       | 0             | 0         |
| FHS                                                                                                     | FINISH     | HALF ST                                     | 1,518       | 0             | 0         |
| FLA                                                                                                     | FLOOR      | LIV AREA                                    | 3,858       | 3,858         | 0         |
| OPU                                                                                                     | OPPRI      | JNFIN LL                                    | 96          | 0             | 0         |