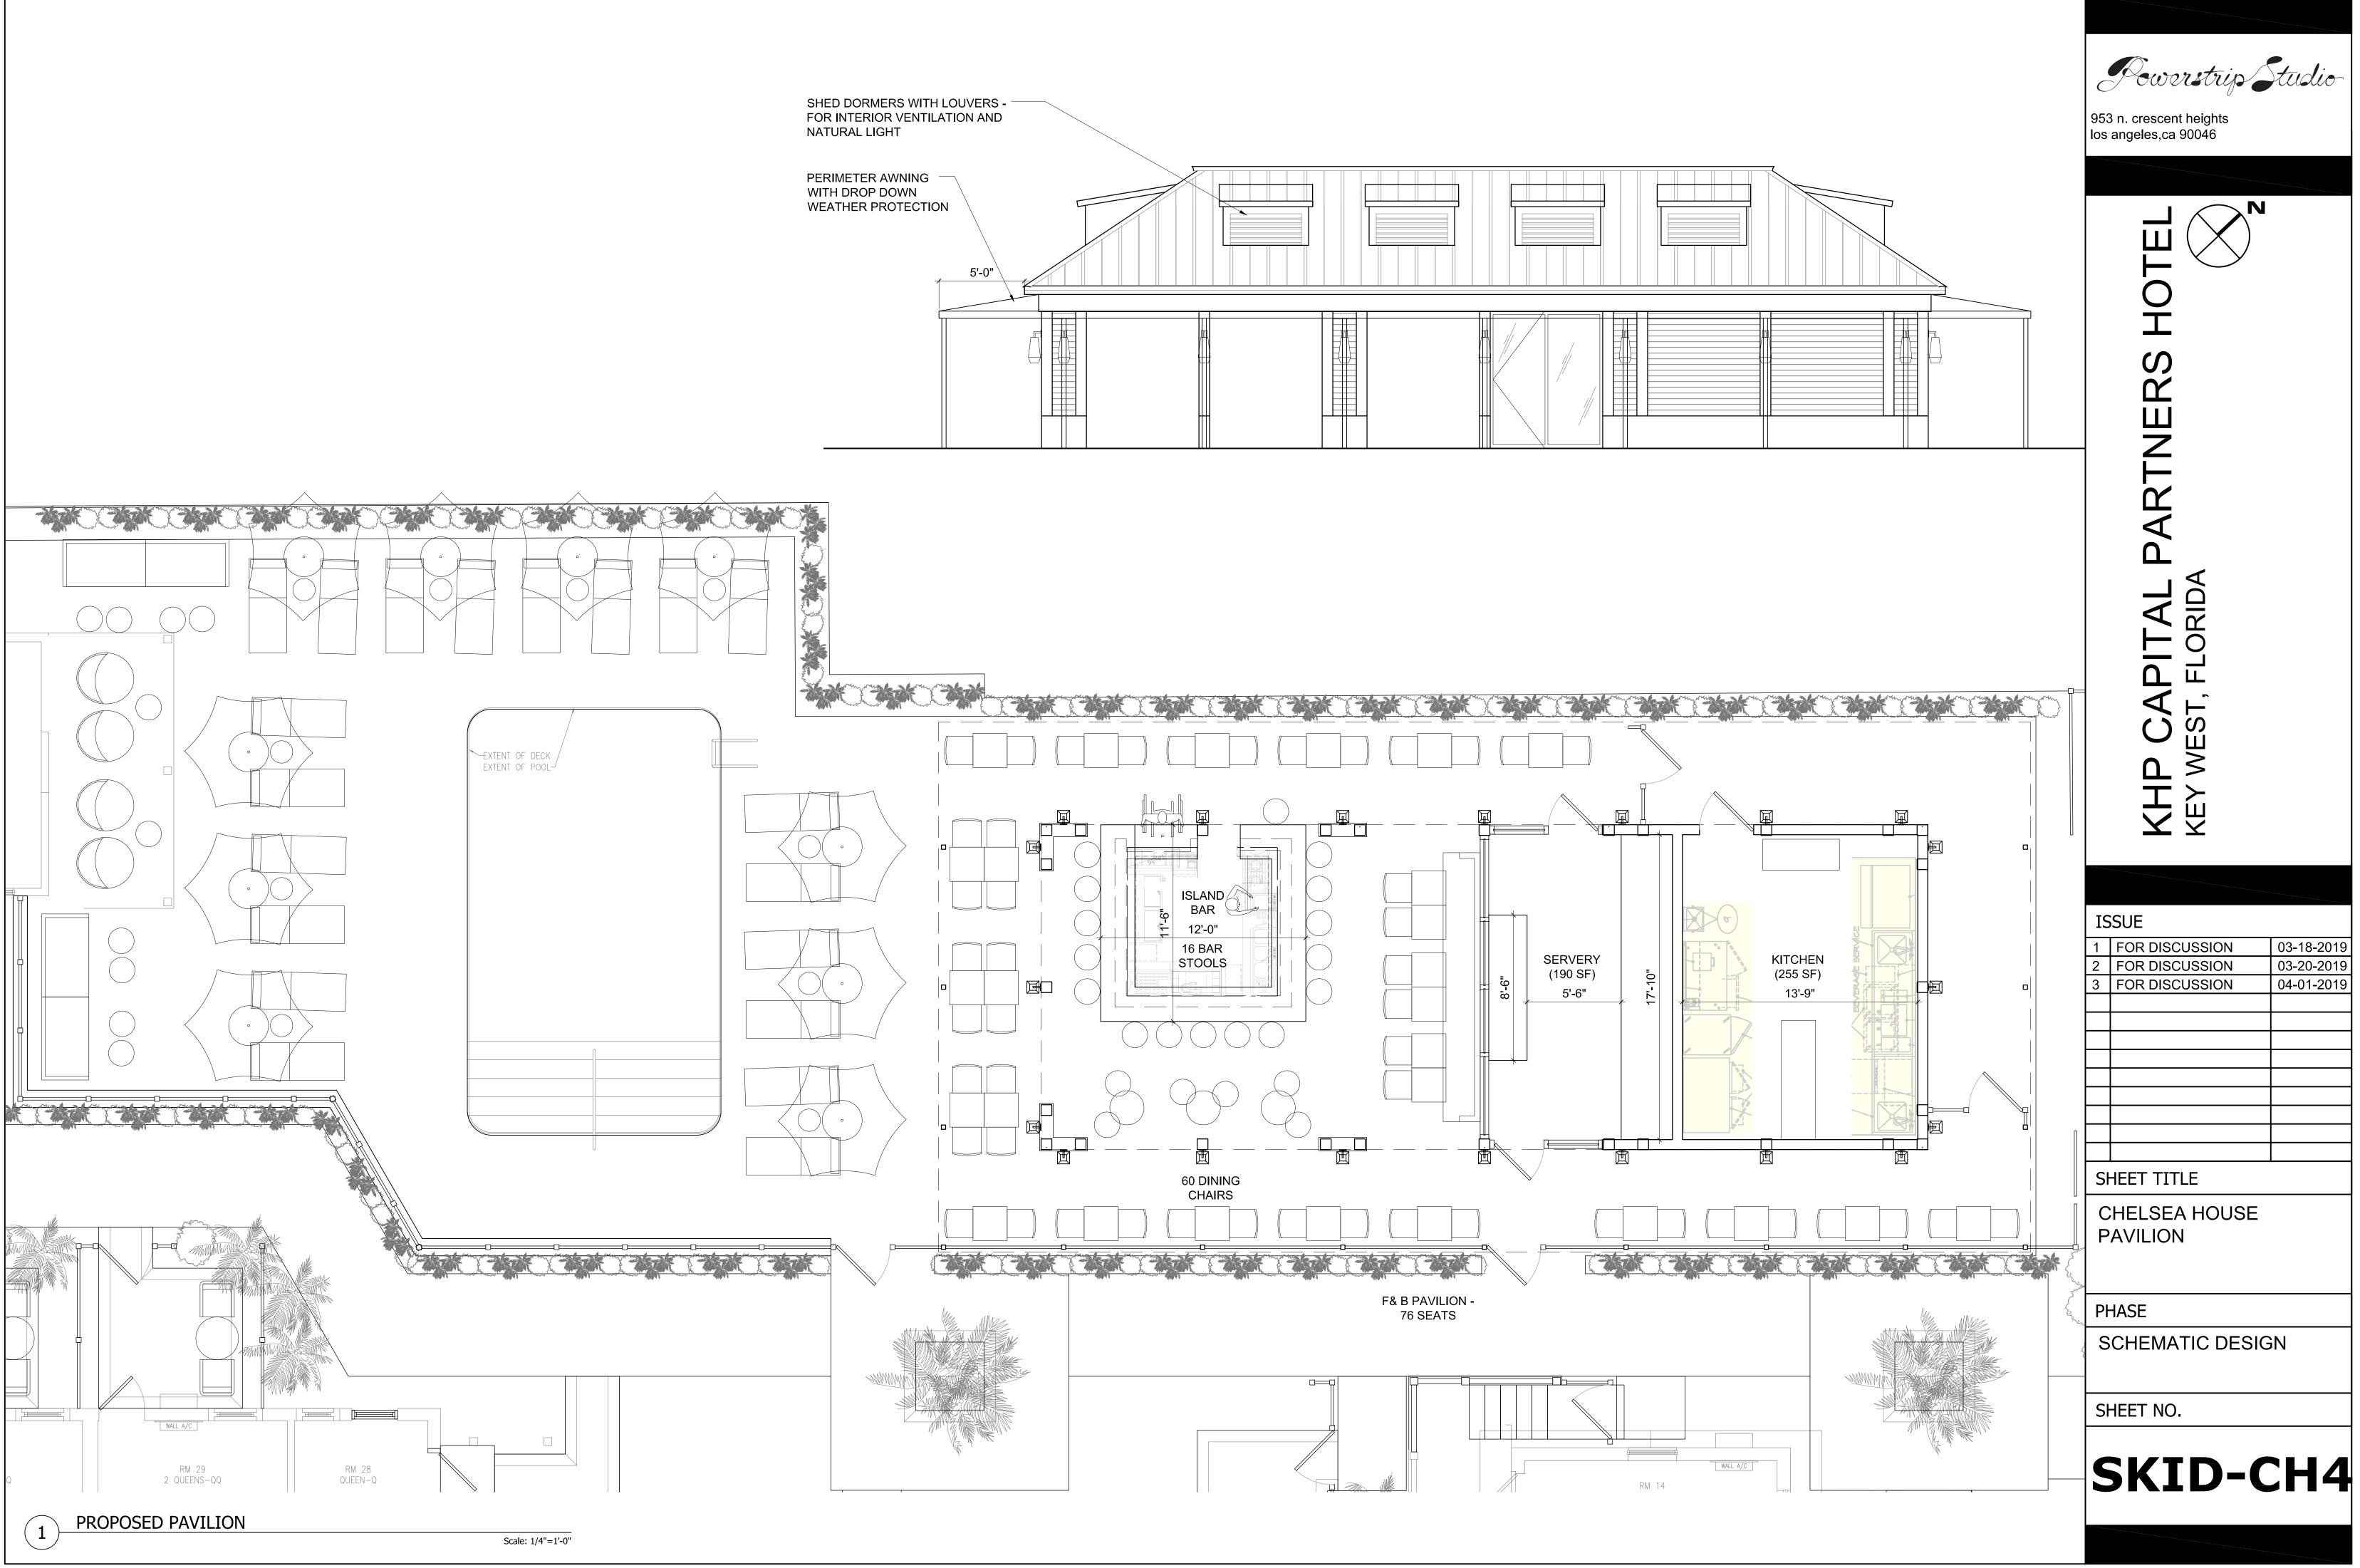

# Alcohol Sales Special Exception Application

Please print or type a response to the following:

| 1.  | Site Address 705-709 Truman Avenue and 919 Elizabeth Street                                                                                                     |  |  |  |  |  |
|-----|-----------------------------------------------------------------------------------------------------------------------------------------------------------------|--|--|--|--|--|
| 2.  | Name of Applicant Barton W. Smith, Esq., Smith Hawks PL                                                                                                         |  |  |  |  |  |
| 3.  | Applicant is: Owner Authorized Representative (please see the attached Verification & Authorization Forms)                                                      |  |  |  |  |  |
| 4.  | Address of Applicant 138 Simonton Street, Key West, FL 33040                                                                                                    |  |  |  |  |  |
| 5.  | Phone # of Applicant (305) 296-7227 Mobile# Fax#                                                                                                                |  |  |  |  |  |
| 6.  | E-Mail Address Bart@SmithHawks.com and Chelsea@SmithHawks.com                                                                                                   |  |  |  |  |  |
| 7.  | Name of Owner, if different than above KHP IV Key West LLC                                                                                                      |  |  |  |  |  |
| 8.  | Address of Owner 101 California St, Suiite 980, San Francisco, CA 94111                                                                                         |  |  |  |  |  |
|     |                                                                                                                                                                 |  |  |  |  |  |
| 9.  | Phone Number of Owner (415) 944-1568 Fax#                                                                                                                       |  |  |  |  |  |
| 10. | Email Address Ken.Reynolds@khpcp.com                                                                                                                            |  |  |  |  |  |
| 11. | Zoning District of Parcel HNC-1 & HHDR RE# 00020360-000000                                                                                                      |  |  |  |  |  |
| 12. | Description of Use and Exception Requested<br>Description of Use: a new pavilion will be constructed that will have a full bar, seating area, and pantry areas. |  |  |  |  |  |
|     | Alcoholic beverages would be sold from the bar and run up on terminals located at the bar.                                                                      |  |  |  |  |  |
|     |                                                                                                                                                                 |  |  |  |  |  |
|     | Exception requested: to sell alcoholic beverages at the guesthouse which is within 300 feet of an                                                               |  |  |  |  |  |
|     | established church and school.                                                                                                                                  |  |  |  |  |  |