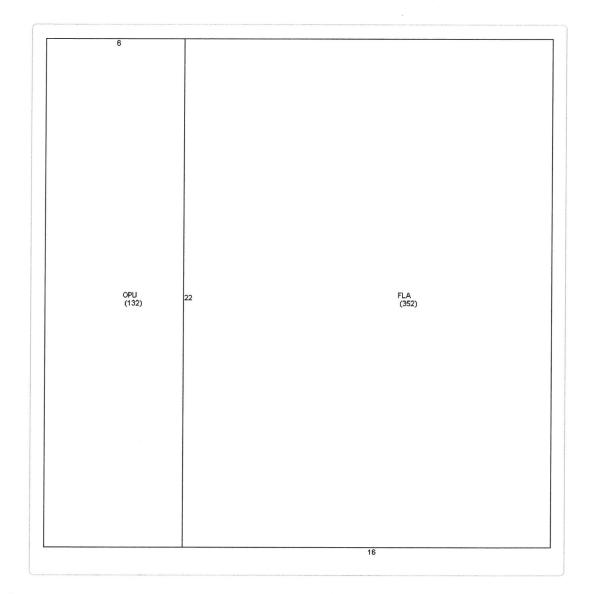

| Ground Floo<br>Floor Cover<br>Full Bathroo<br>Half Bathroo<br>Heating Typ<br>Year Built<br>Year Remod<br>Effective Ye<br>Condition | oms<br>oms<br>e<br>eled | 0<br>0<br>1943<br>1993 |             |               |           |
|------------------------------------------------------------------------------------------------------------------------------------|-------------------------|------------------------|-------------|---------------|-----------|
| Code                                                                                                                               | Descrip                 | otion                  | Sketch Area | Finished Area | Perimeter |
| OPX                                                                                                                                | EXC OF                  | PEN PORCH              | 457         | 0             | 0         |
| FAT                                                                                                                                | FINISH                  | ED ATTIC               | 1,212       | 0             | 0         |
| FLA                                                                                                                                | FLOOR                   | LIV AREA               | 4,247       | 4,247         | 0         |
| OPU                                                                                                                                | OPPRU                   | JNFIN LL               | 576         | 0             | 0         |
| OUU                                                                                                                                | OPPRU                   | JNFIN UL               | 1,017       | 0             | 0         |
| OPF                                                                                                                                | OP PRC                  | H FIN LL               | 70          | 0             | 0         |
| SBF                                                                                                                                | UTIL FI                 | NBLK                   | 15          | 0             | 0         |
| TOTAL                                                                                                                              |                         |                        | 7,594       | 4,247         | 0         |