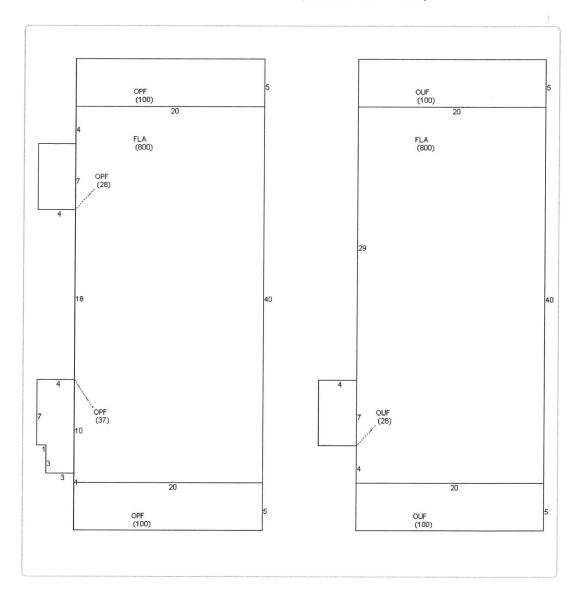

| Style<br>Gross Sq Ft<br>Finished Sq Ft<br>Perimiter | HOTEL/MOTE<br>2,093<br>1,600<br>0 | il B / 39B  |               |           |  |  |
|-----------------------------------------------------|-----------------------------------|-------------|---------------|-----------|--|--|
| Stories                                             | 2                                 |             |               |           |  |  |
| Interior Walls<br>Exterior Walls                    |                                   |             |               |           |  |  |
| Quality                                             | AB AVE WOOI                       | DSIDING     |               |           |  |  |
| Roof Type                                           | 400 ()                            |             |               |           |  |  |
| Roof Material                                       |                                   |             |               |           |  |  |
| Exterior Wall1                                      | AB AVE WOOI                       |             |               |           |  |  |
| Exterior Wall2                                      |                                   | U SIDING    |               |           |  |  |
| Foundation                                          |                                   |             |               |           |  |  |
| Interior Finish                                     |                                   |             |               |           |  |  |
| Ground Floor Are                                    | а                                 |             |               |           |  |  |
| Floor Cover                                         |                                   |             |               |           |  |  |
| Full Bathrooms                                      | 2                                 | 2 0         |               |           |  |  |
| Half Bathrooms                                      | 0                                 |             |               |           |  |  |
| Heating Type                                        |                                   |             |               |           |  |  |
| Year Built                                          | 1987                              |             |               |           |  |  |
| Year Remodeled                                      |                                   |             |               |           |  |  |
| Effective Year Bui                                  | lt 1991                           |             |               |           |  |  |
| Condition                                           |                                   |             |               |           |  |  |
| Code Des                                            | cription                          | Sketch Area | Finished Area | Perimeter |  |  |
| FLA FLO                                             | OR LIV AREA                       | 1,600       | 1,600         | 0         |  |  |
| OPF OP                                              | PRCH FIN LL                       | 265         | 0             | 0         |  |  |
| OUF OP                                              | PRCH FIN UL                       | 228         | 0             | 0         |  |  |
| TOTAL                                               |                                   | 2.093       | 1.600         | 0         |  |  |