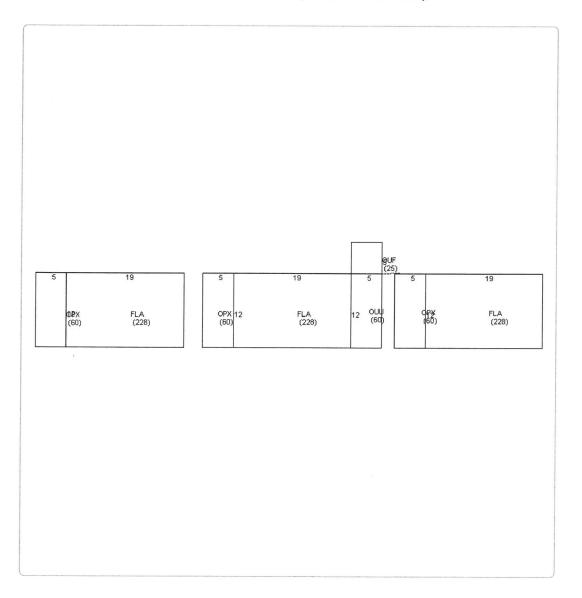

| Style<br>Gross Sq Ft<br>Finished Sq Ft<br>Perimiter | HOTEL/MOTE<br>2,093<br>1,600<br>0 | il B / 39B  |               |           |  |  |
|-----------------------------------------------------|-----------------------------------|-------------|---------------|-----------|--|--|
| Stories                                             | 2                                 |             |               |           |  |  |
| Interior Walls<br>Exterior Walls                    |                                   |             |               |           |  |  |
| Quality                                             | AB AVE WOOI                       | DSIDING     |               |           |  |  |
| Roof Type                                           | 400 ()                            |             |               |           |  |  |
| Roof Material                                       |                                   |             |               |           |  |  |
| Exterior Wall1                                      | AB AVE WOOI                       |             |               |           |  |  |
| Exterior Wall2                                      |                                   | U SIDING    |               |           |  |  |
| Foundation                                          |                                   |             |               |           |  |  |
| Interior Finish                                     |                                   |             |               |           |  |  |
| Ground Floor Are                                    | а                                 |             |               |           |  |  |
| Floor Cover                                         |                                   |             |               |           |  |  |
| Full Bathrooms                                      | 2                                 | 2 0         |               |           |  |  |
| Half Bathrooms                                      | 0                                 |             |               |           |  |  |
| Heating Type                                        |                                   |             |               |           |  |  |
| Year Built                                          | 1987                              |             |               |           |  |  |
| Year Remodeled                                      |                                   |             |               |           |  |  |
| Effective Year Bui                                  | lt 1991                           |             |               |           |  |  |
| Condition                                           |                                   |             |               |           |  |  |
| Code Des                                            | cription                          | Sketch Area | Finished Area | Perimeter |  |  |
| FLA FLO                                             | OR LIV AREA                       | 1,600       | 1,600         | 0         |  |  |
| OPF OP                                              | PRCH FIN LL                       | 265         | 0             | 0         |  |  |
| OUF OP                                              | PRCH FIN UL                       | 228         | 0             | 0         |  |  |
| TOTAL                                               |                                   | 2.093       | 1.600         | 0         |  |  |