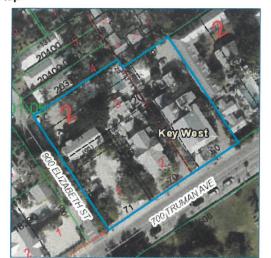

#### Summary

| Parcel ID<br>Account# | 00020360-000000                                                          |
|-----------------------|--------------------------------------------------------------------------|
|                       |                                                                          |
| Property ID           | 1021105                                                                  |
| Millage Group         | 10KW                                                                     |
| Location              | 707 TRUMAN Ave, KEY WEST                                                 |
| Address               |                                                                          |
| Legal                 | KW ALL LOTS 1, 2, 3 AND PART LOT 4 SQR 2 TR 5 OR70-225/226 OR417-780/781 |
| Description           | OR459-438/439 OR562-129 OR601-442 OR613-677 OR613-679 OR620-202/203      |
|                       | OR696-170/171 OR697-863 OR697-868 PROB NO 82-333-CP-12 OR756-1640Q/C     |
|                       | OR756-1641 OR793-202/203 OR866-459P/R OR915-1089/C OR922-1847/1848       |
|                       | OR915-701/702 OR915-1088 OR922-1845/1846 OR931-2095AFFD OR931-2097P/R    |
|                       | OR937-515 OR991-52C OR1001-691L/E OR1017-1259/1260R/S OR1028-1908        |
|                       | OR1067-1582R/S OR1083-1792/1793R/S OR1145-17/18 OR1154-1960/1965T/D      |
|                       | OR1171-1900/1901Q/C OR1171-1902Q/C OR1171-1903/1904 OR1209-              |
|                       | 699/705(WILL) PROB #92-105-CP-10 OR1236-704/706C OR1237-1174/1175C/T     |
|                       | OR1245-263/264 OR1248-2006/2007C OR1265-2489/91 OR1265-2492/94 OR1265-   |
|                       | 2495/97 OR1270-108/16MEM/TRUST OR1270-117/19 OR1371-1623/4 OR2154-       |
|                       | 1285/86 OR2920-2211/2214OC OR2920-2202/2206                              |
|                       | (Note: Not to be used on legal documents.)                               |
| Neighborhood          | 32080                                                                    |
| Property              | HOTEL/MOTEL (3900)                                                       |
| Class                 |                                                                          |
| Subdivision           |                                                                          |
| Sec/Twp/Rng           | 06/68/25                                                                 |
| occi impiring         | 00,00,25                                                                 |