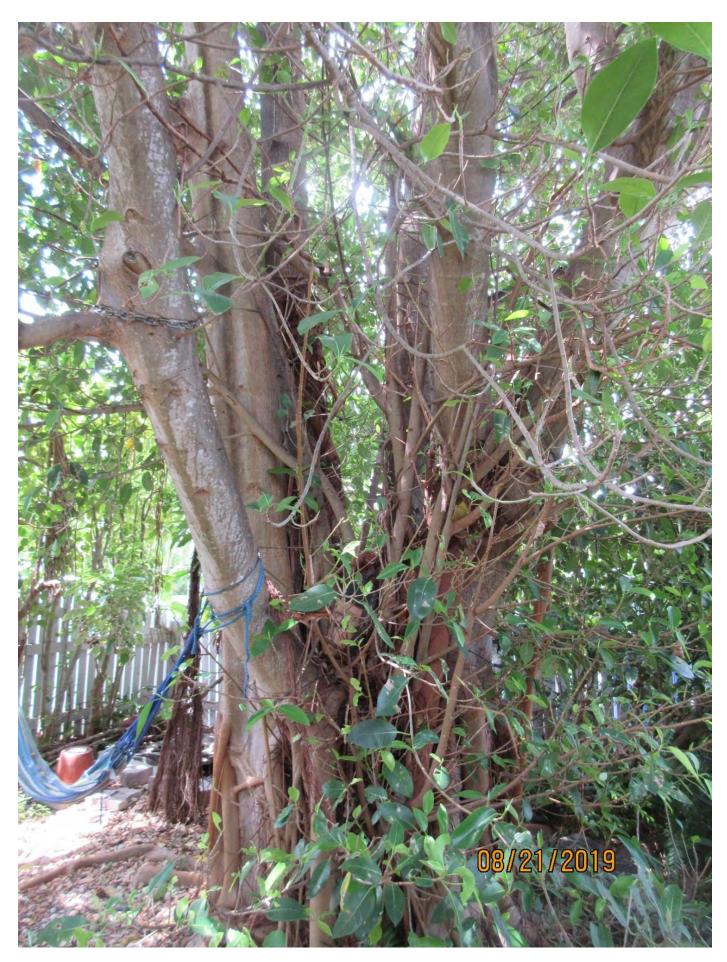

Tree Species: Strangler Fig (Ficus aurea)

Photo of whole Strangler Fig tree, street view 1.

Photo of whole tree from front walkway.

Photo of base of tree and trunk view 1.

Photo of tree while standing in back yard looking toward street view 1.

Photo of tree while standing in back yard looking toward street view 2.

Photo of base of tree while standing in back yard looking toward the house view 1.

Photo of base of tree while standing in back yard looking toward the house view 2.

Photo of base of tree while standing in back yard looking toward the neighboring property line.

Close up photo of tree while standing in back yard view 1.

Two photos of tree canopy.

Close up photo of base of tree area view 1.

Close up photo of base of tree area view 2.

Close up photo of base of tree area view 3.

Diameter: 60.5" (multi trunked)

Location: 60% (root issues with yard and pavers-concerned about house

foundation, front yard tree very visible) Species: 100% (on protected tree list)