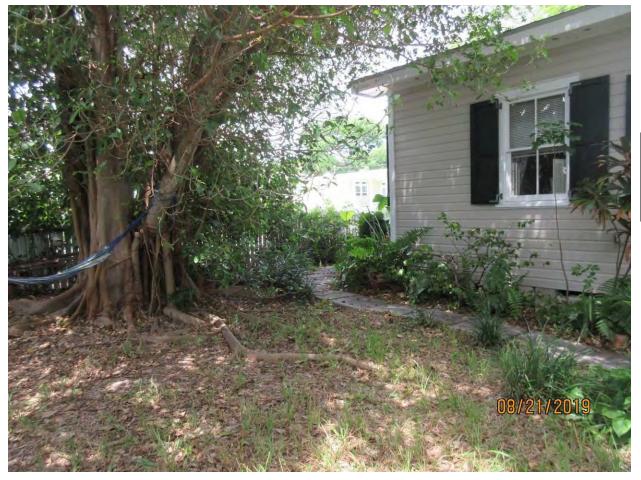

Tree Species: Strangler Fig (Ficus aurea)

Photo of whole Strangler Fig tree, street view 1.

Photo of whole tree from front walkway.

Photo of base of tree and trunk view 1.

Photo of tree while standing in back yard looking toward street view 1.

Photo of tree while standing in back yard looking toward street view 2.

Photo of base of tree while standing in back yard looking toward the house view 1.

Photo of base of tree while standing in back yard looking toward the house view 2.

Photo of base of tree while standing in back yard looking toward the neighboring property line.

Close up photo of tree while standing in back yard view 1.

Two photos of tree canopy.

Close up photo of base of tree area view 1.