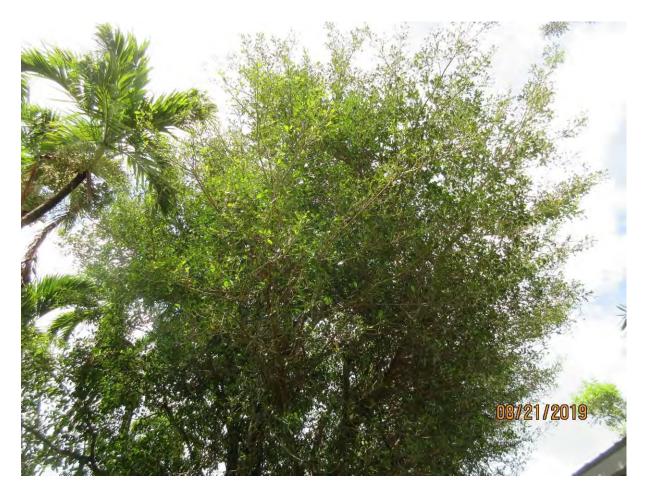

Photo of base of tree while standing in back yard looking toward the neighboring property line.

Close up photo of tree while standing in back yard view 1.

Two photos of tree canopy.

Close up photo of base of tree area view 1.