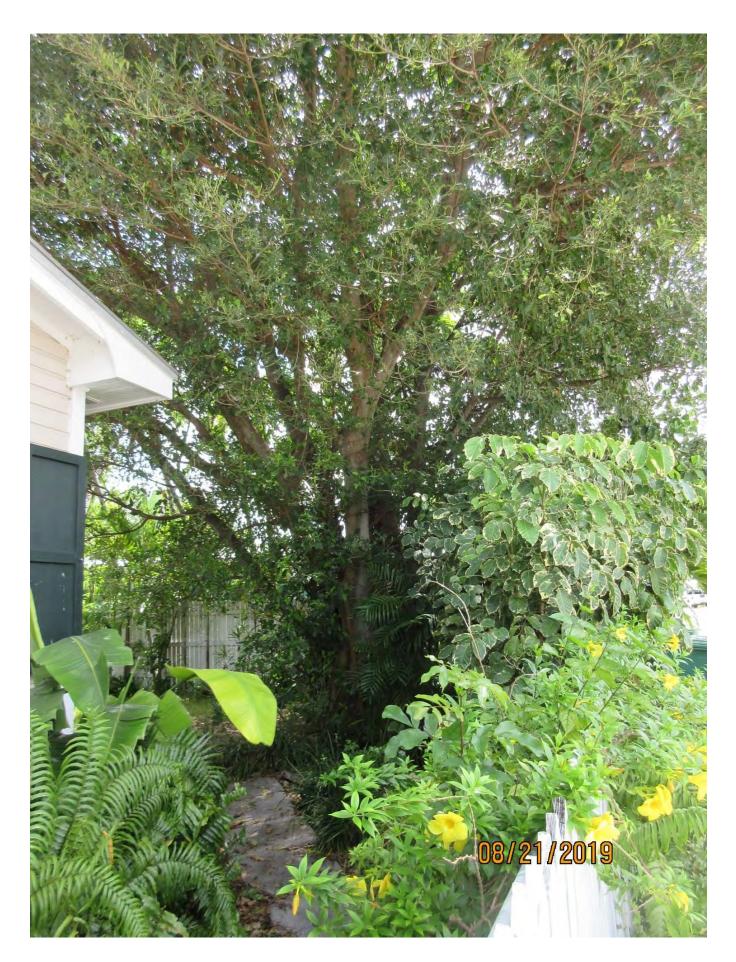

Tree Species: Strangler Fig (Ficus aurea)

Photo of whole Strangler Fig tree, street view 1.

Photo of whole tree from front walkway.

Photo of base of tree and trunk view 1.

Photo of tree while standing in back yard looking toward street view 1.

Photo of tree while standing in back yard looking toward street view 2.

Photo of base of tree while standing in back yard looking toward the house view 1.

Photo of base of tree while standing in back yard looking toward the house view 2.