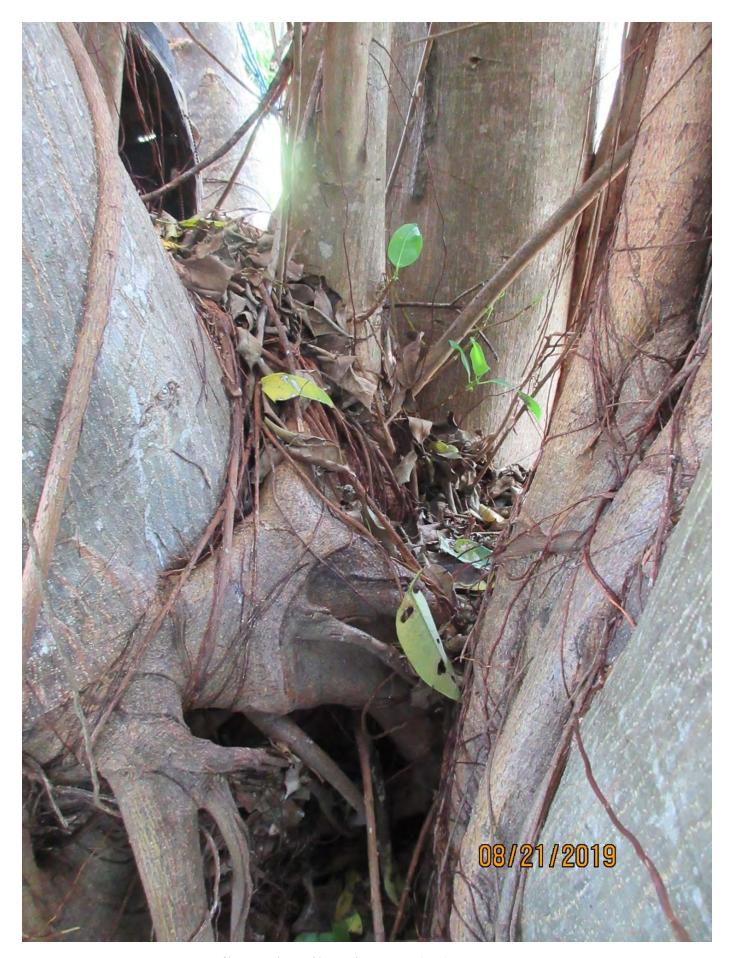

Photo of base of tree while standing in back yard looking toward the neighboring property line.

Close up photo of tree while standing in back yard view 1.

Two photos of tree canopy.

Close up photo of base of tree area view 1.

Close up photo of base of tree area view 2.

Close up photo of base of tree area view 3.

Diameter: 60.5" (multi trunked)

Location: 60% (root issues with yard and pavers-concerned about house

foundation, front yard tree very visible) Species: 100% (on protected tree list)

Condition: 40% (fair to poor, multi trunked growing from low main trunklots of aerial root growth, large full canopy but something is eating the leaves).

Total Average Value = 66%

Value x Diameter = 39.9 replacement caliper inches