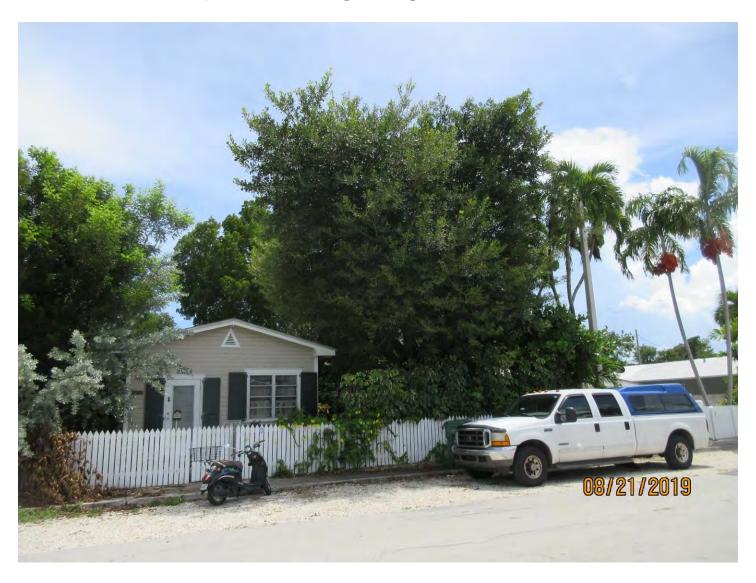

Tree Species: Strangler Fig (Ficus aurea)

Photo of whole Strangler Fig tree, street view 1.

Photo of whole tree from front walkway.

Photo of base of tree and trunk view 1.

Photo of tree while standing in back yard looking toward street view 1.