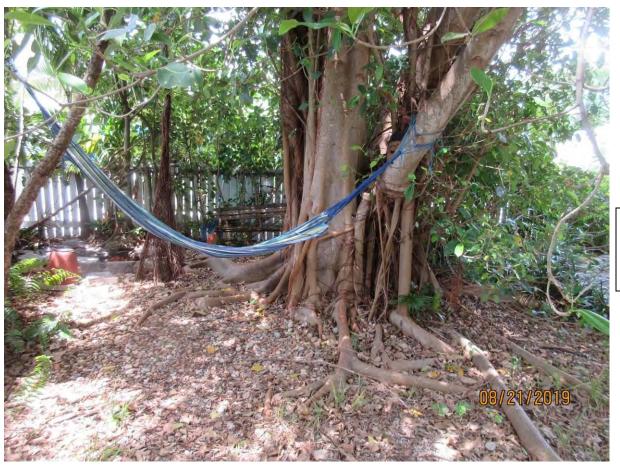

Photo of base of tree while standing in back yard looking toward the neighboring property line.

Close up photo of tree while standing in back yard view 1.

Two photos of tree canopy.

Close up photo of base of tree area view 1.

Close up photo of base of tree area view 2.

Close up photo of base of tree area view 3.

Diameter: 60.5" (multi trunked)

Location: 60% (root issues with yard and pavers-concerned about house

foundation, front yard tree very visible) Species: 100% (on protected tree list)

Condition: 40% (fair to poor, multi trunked growing from low main trunklots of aerial root growth, large full canopy but something is eating the leaves).

Total Average Value = 66%

Value x Diameter = 39.9 replacement caliper inches