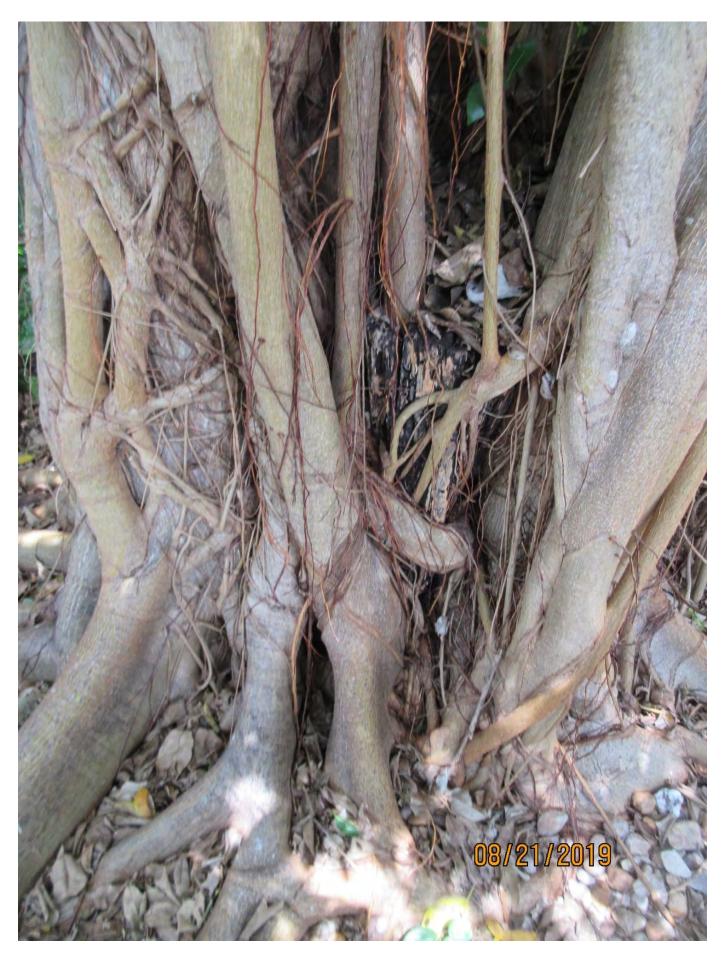

Photo of base of tree while standing in back yard looking toward the neighboring property line.

Close up photo of tree while standing in back yard view 1.

Two photos of tree canopy.

Close up photo of base of tree area view 1.

Close up photo of base of tree area view 2.

Close up photo of base of tree area view 3.

Diameter: 60.5" (multi trunked)

Location: 60% (root issues with yard and pavers-concerned about house

foundation, front yard tree very visible) Species: 100% (on protected tree list)

Condition: 40% (fair to poor, multi trunked growing from low main trunklots of aerial root growth, large full canopy but something is eating the leaves).

Total Average Value = 66%

Value x Diameter = 39.9 replacement caliper inches