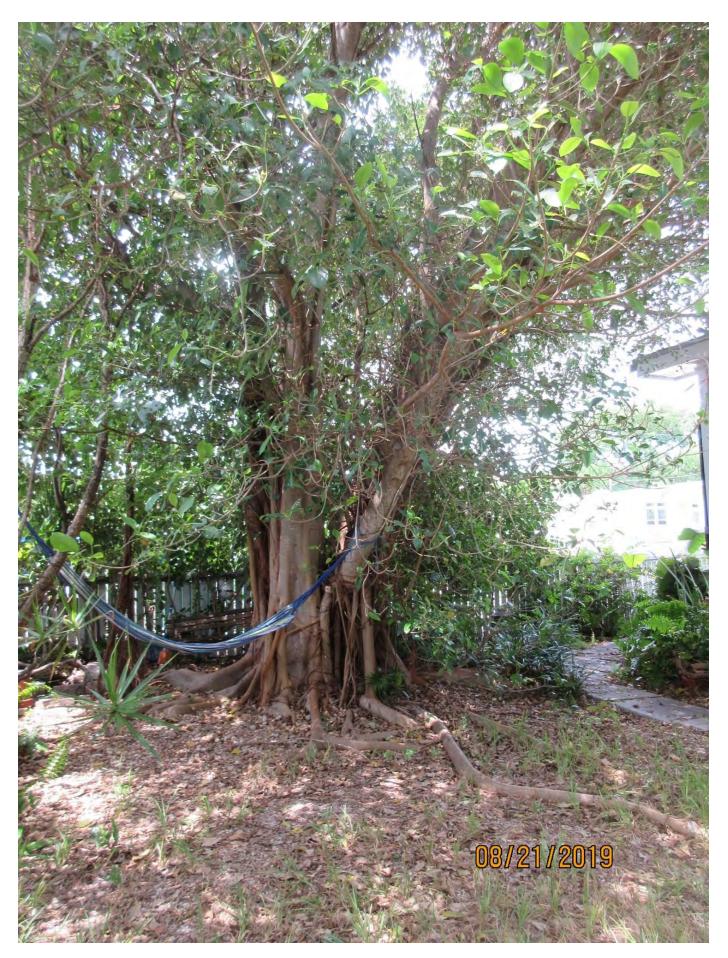

Photo of tree while standing in back yard looking toward street view 2.

Photo of base of tree while standing in back yard looking toward the house view 1.

Photo of base of tree while standing in back yard looking toward the house view 2.

Photo of base of tree while standing in back yard looking toward the neighboring property line.

Close up photo of tree while standing in back yard view 1.

Two photos of tree canopy.

Close up photo of base of tree area view 1.