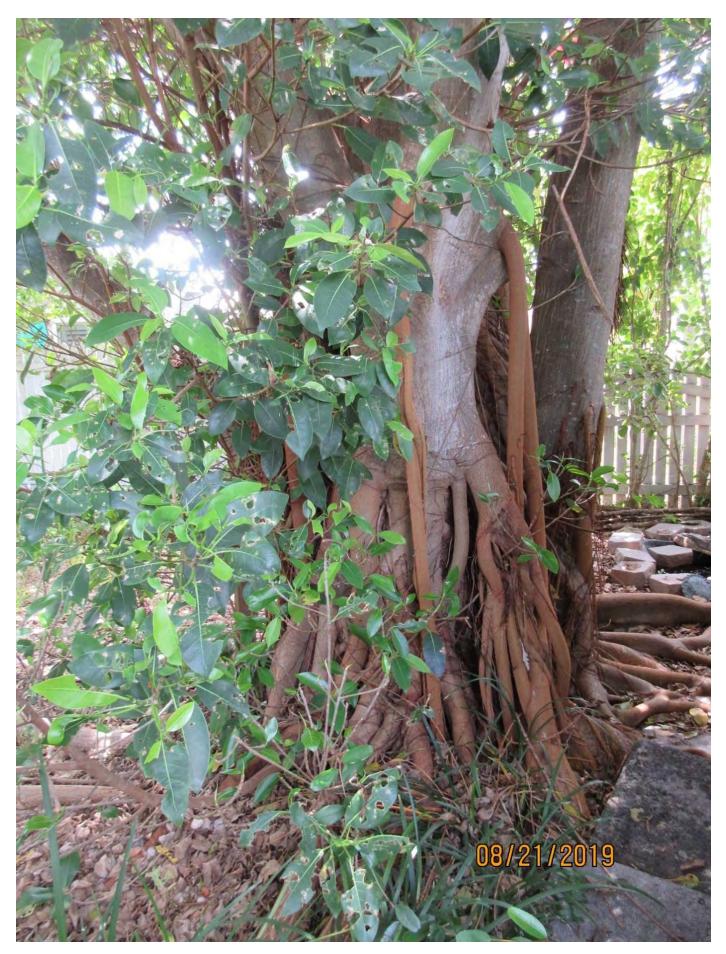

Tree Species: Strangler Fig (Ficus aurea)

Photo of whole Strangler Fig tree, street view 1.

Photo of whole tree from front walkway.

Photo of base of tree and trunk view 1.

Photo of tree while standing in back yard looking toward street view 1.

Photo of tree while standing in back yard looking toward street view 2.

Photo of base of tree while standing in back yard looking toward the house view 1.

Photo of base of tree while standing in back yard looking toward the house view 2.

Photo of base of tree while standing in back yard looking toward the neighboring property line.

Close up photo of tree while standing in back yard view 1.

Two photos of tree canopy.

Close up photo of base of tree area view 1.