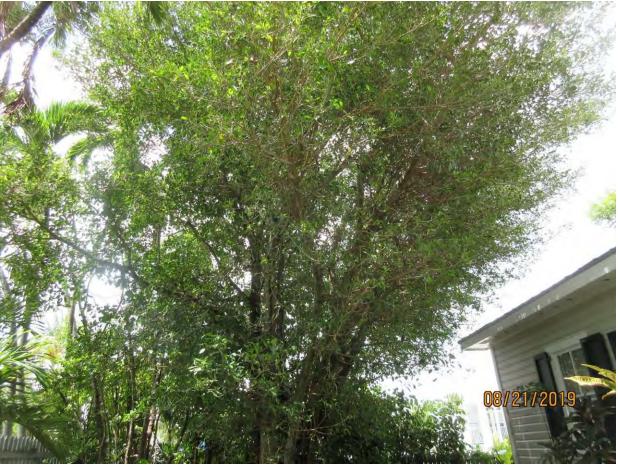

Tree Species: Strangler Fig (Ficus aurea)

Photo of whole Strangler Fig tree, street view 1.

Photo of whole tree from front walkway.

Photo of base of tree and trunk view 1.

Photo of tree while standing in back yard looking toward street view 1.