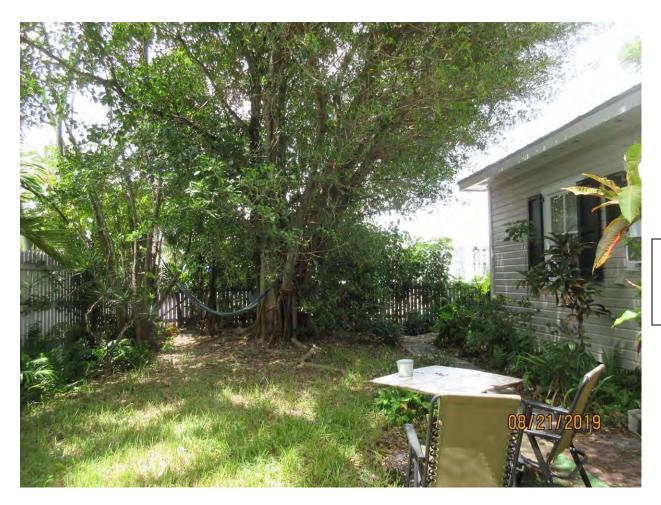

Tree Species: Strangler Fig (Ficus aurea)

Photo of whole Strangler Fig tree, street view 1.

Photo of whole tree from front walkway.

Photo of base of tree and trunk view 1.

Photo of tree while standing in back yard looking toward street view 1.

Photo of tree while standing in back yard looking toward street view 2.

Photo of base of tree while standing in back yard looking toward the house view 1.

Photo of base of tree while standing in back yard looking toward the house view 2.