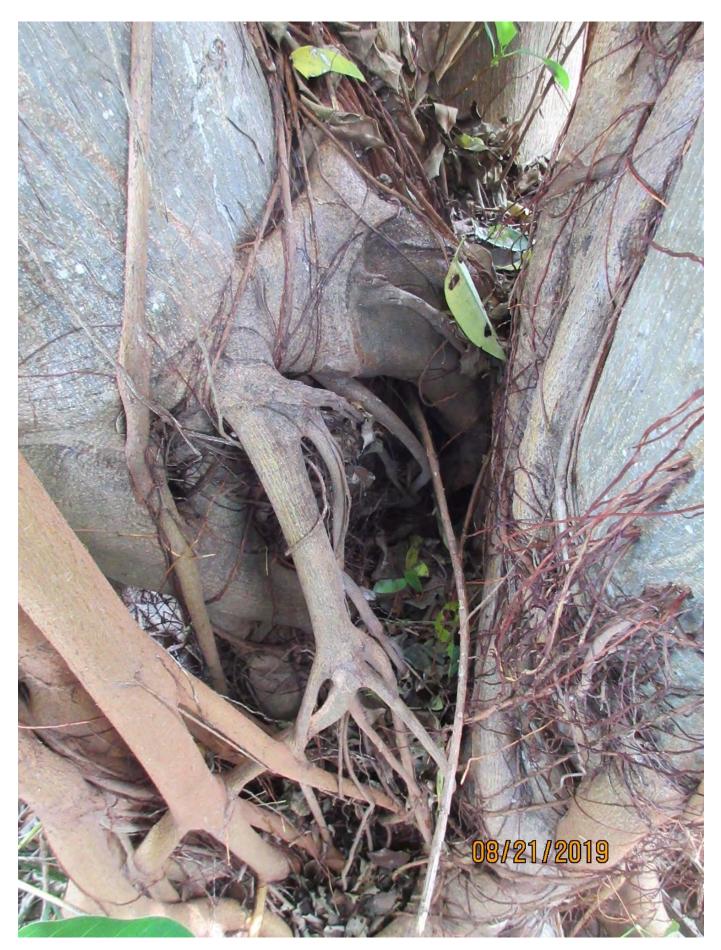

Photo of base of tree while standing in back yard looking toward the neighboring property line.

Close up photo of tree while standing in back yard view 1.

Two photos of tree canopy.

Close up photo of base of tree area view 1.

Close up photo of base of tree area view 2.

Close up photo of base of tree area view 3.

Diameter: 60.5" (multi trunked)

Location: 60% (root issues with yard and pavers-concerned about house

foundation, front yard tree very visible) Species: 100% (on protected tree list)