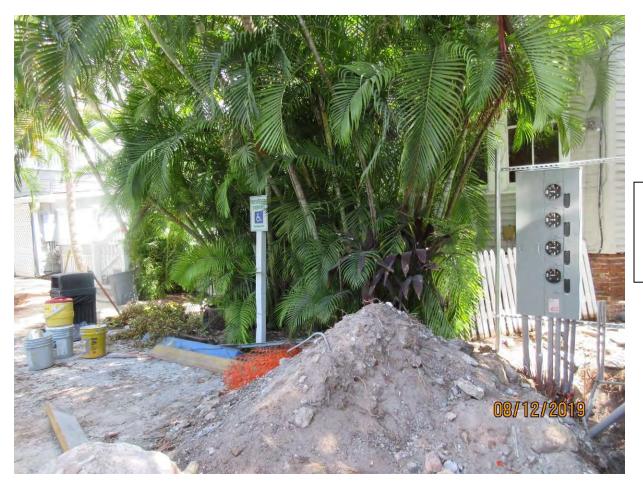

On August 28, 2019, I received an e-mail with photos of the same area showing two large trenches dug in the critical root zone area of the Royal Poinciana tree. One trench runs along the sidewalk area of Truman Avenue and one trench runs diagonal across the parking area toward an electrical box next to an existing building. Photos show several large roots that had been torn. A review of building permits indicates Gary's Plumbing & Fire Inc and Check Electric are/were doing work on the property. Photos show several Gary's Plumbing & Fire vehicles in the area.

Photo of new electrical service area near building.

Photo showing excavation work through sidewalk area close to tree and placement of construction fence.

Photo showing tree protection around Royal Poinciana tree and evidence of recent excavation work around pipe sticking out of the ground (fire system?).