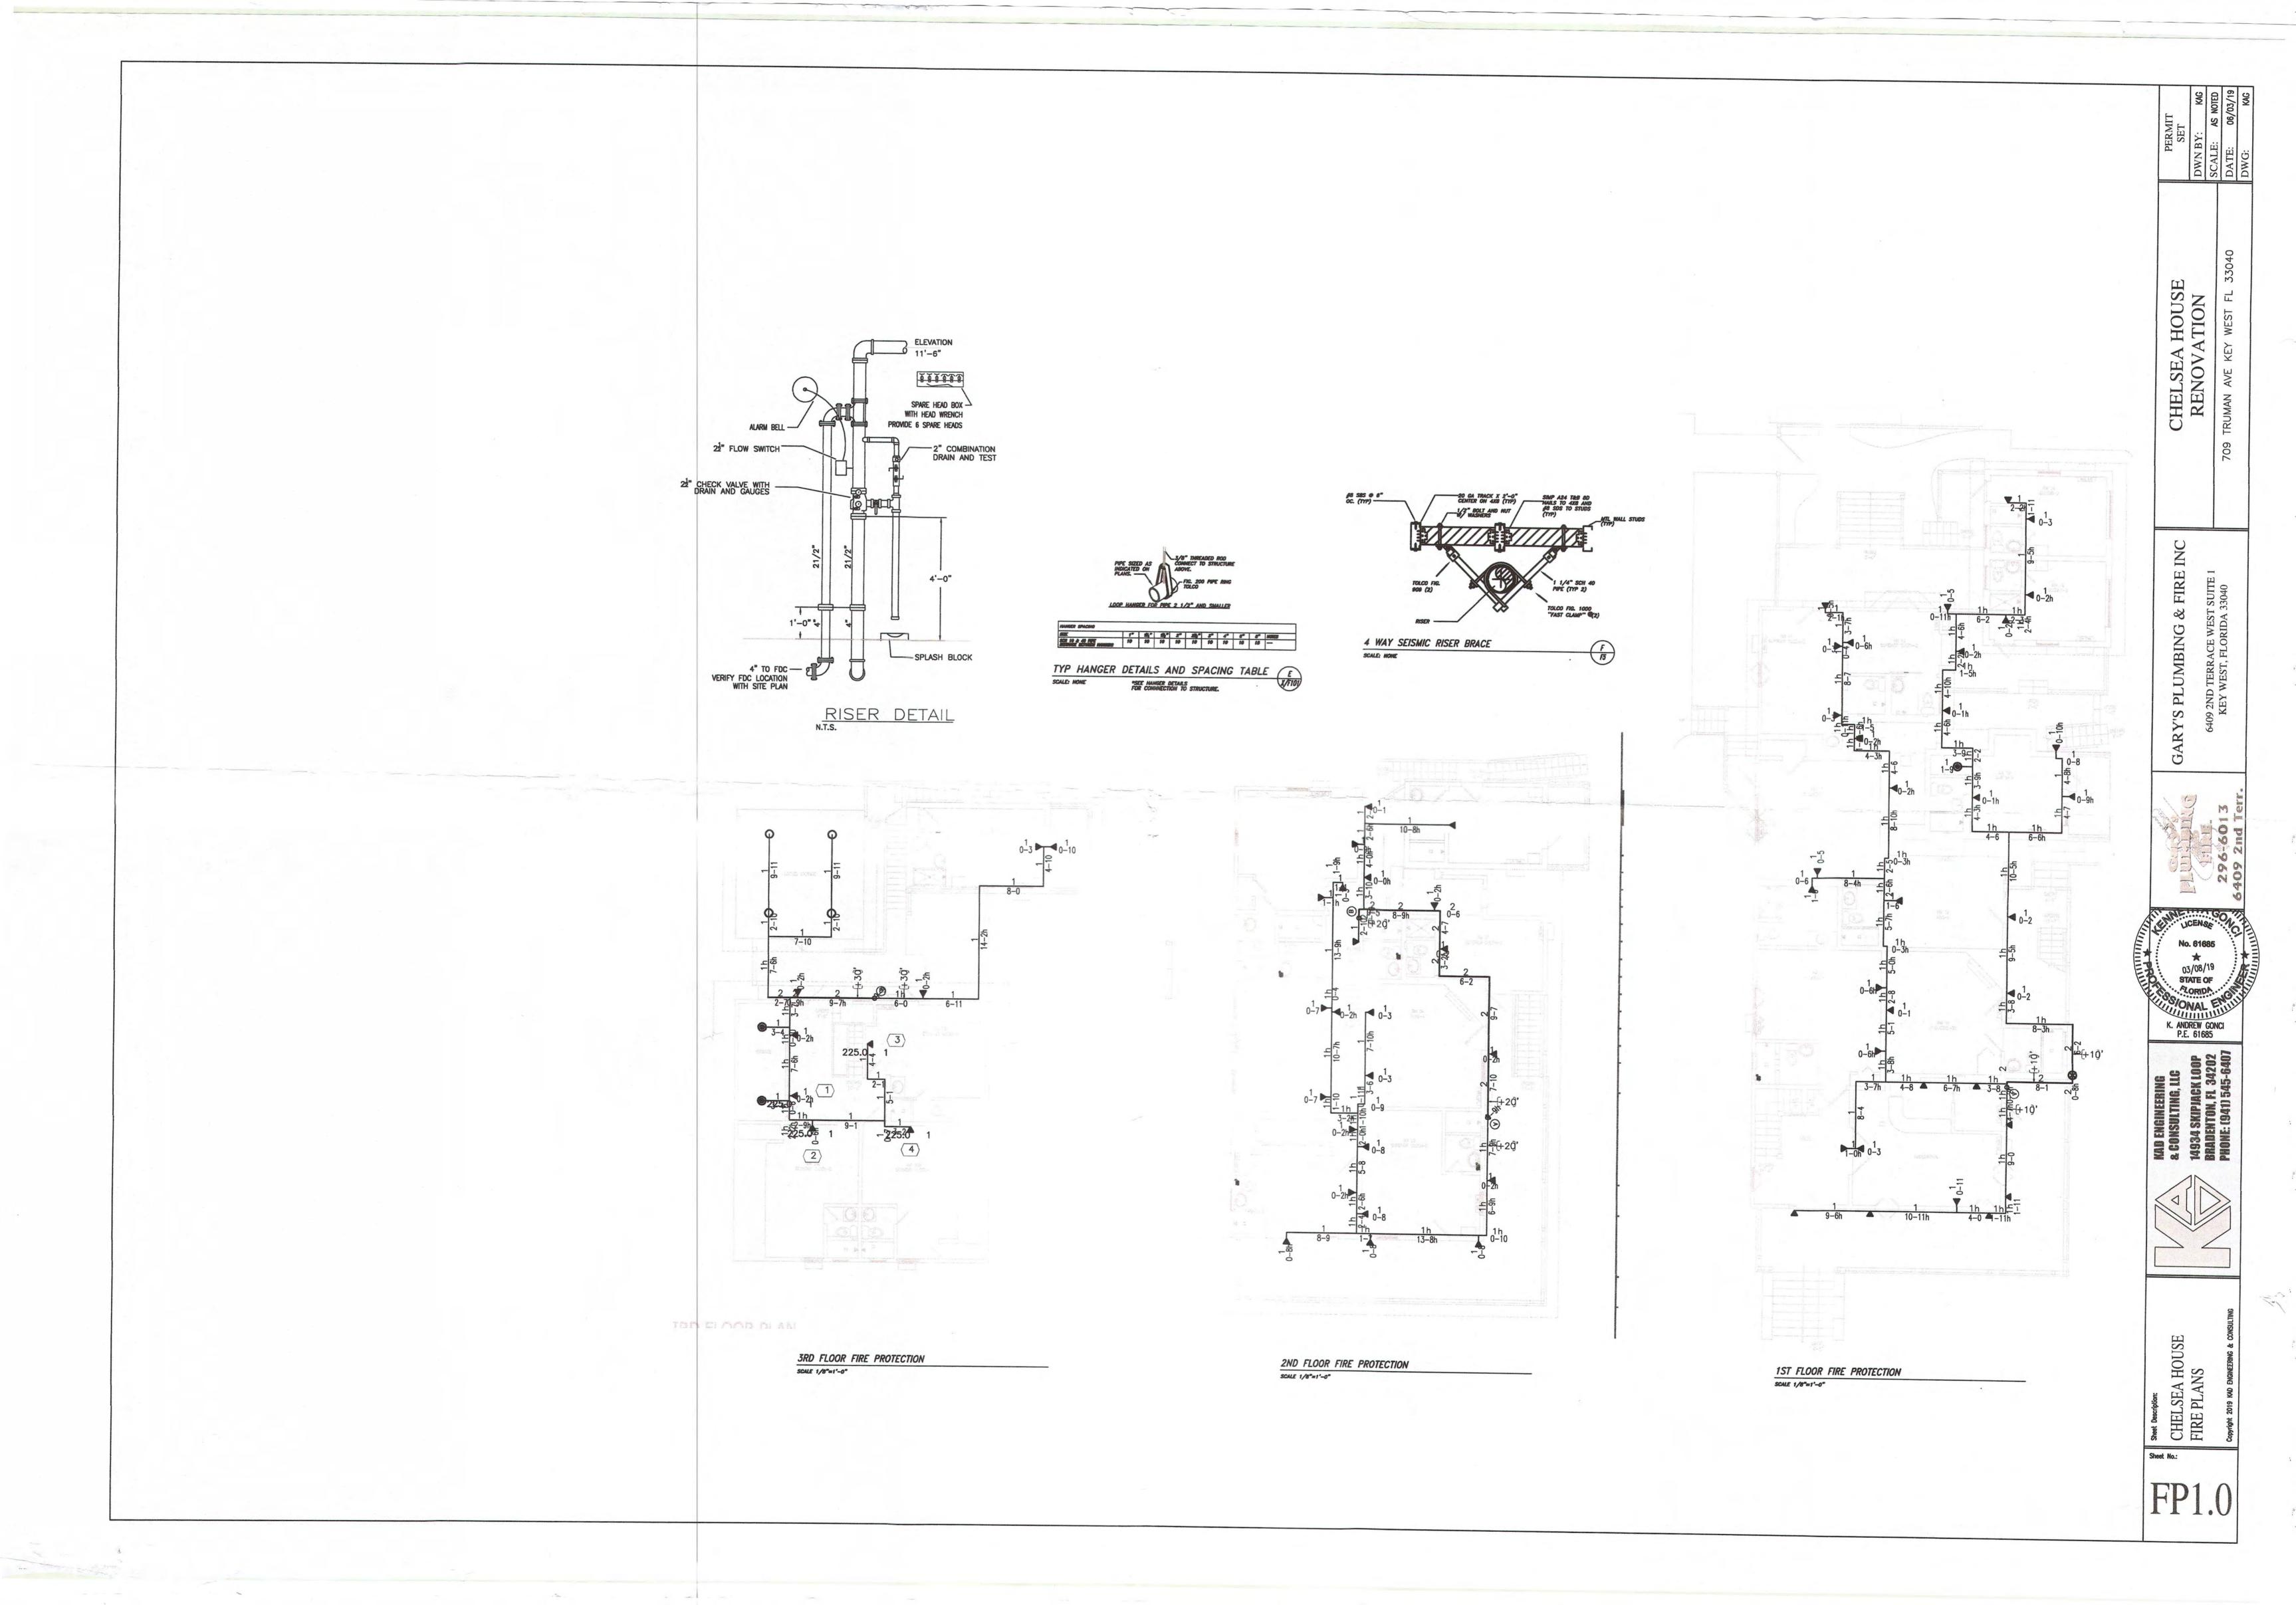

| Description                    | Symbol           | Description                     | Symbol  |  |
|--------------------------------|------------------|---------------------------------|---------|--|
| Ceiling Height Designation     | ( <del>-</del> ) |                                 | Dyanos  |  |
| Denotes Hanger Location        | -                | 3 ← Pipe Size                   |         |  |
| Denotes Rise Up                | -0-              | - Pipe Length in Feet-Inches    | 10−6 ←  |  |
| Denotes Rise Up                | -0-              | Hydraulic Reference Points      | $\circ$ |  |
| ZONE VALVE WITH TAMPER         | Ф.               | Pipe Elev. Below Top of Steel   | * 12"   |  |
| Standard Grooved Coupling      | 6                | Pipe Elev. Above Finished Floor | + 8-6   |  |
| Piping Cap                     | ]                |                                 |         |  |
| Piping Plug                    | _                |                                 |         |  |
| Fire Sprinkler Riser Location  | 8                |                                 |         |  |
| Line Tag (Only if Stocklisted) | [1]              |                                 |         |  |
| Main Tag (Only if Stocklisted) | A.1>             |                                 |         |  |
| FLOW SWITCH                    | -0               |                                 |         |  |

| HANGER SPACE | CING   |        |        |        |        |                                                     |
|--------------|--------|--------|--------|--------|--------|-----------------------------------------------------|
| SIZE         | 1"     | 1 1/4" | 1 1/2" | 2"     | 4"     | NOTES                                               |
| STEEL PIPE   | 12'-0" | 12'-0" | 12'-0" | 12'-0" | 10'-0" |                                                     |
| CPVC         | 6'-0"  | 6'-0"  | 6'-0"  | NA     | NA     | ONLY FLARRED CLAMPS OR<br>HANGERS. NONE ON FITTINGS |

### 61G15 NOTES

REQUIREMENTS FOR WATER BASED FIRE PROTECTION SYSTEM FOR CHELSEA HOUSE RENOVATION

TYPE OF BUILDING - TYPE VB CONSTRUCTION. SEE STRUCTURAL DRAWINGS FOR SPECIFIC CONSTRUCTION LOCATION TYPE AND MATERIALS. STRUCTURE SHALL BE VERIFIED AND THESE DRAWINGS SHALL BE SIGNED OFF BY THE STRUCTURAL ENGINEER STRUCTURE IS CAPABLE AND OR DESIGNED TO CARRY THE LOAD OF THE SPRINKLER SYSTEM. STRUCTURAL IS NOT UNDER THE SCOPE OF THESE DRAWINGS.

AREA OF BUILDING - APPROXIMATELY 4800 SQUARE FEET (3 STORIES)

BUILDING OCCUPANCY - BUILDING IS RESIDENTIAL "R" DESIGNED IN ACCORDANCE WITH THE FLORIDA BUILDING CODE 2017, NFPA 13R (2013), NFPA 24 (2013), NFPA 25 (2014)

#### SYSTEM DESIGN

- SYSTEM TO BE AUTOMATIC WET PIPE SPRINKLER SYSTEM
- MINIMUM REQUIREMENTS PER 61G15
- A) POINT OF SERVICE SHALL BE AS SHOWN ON PLAN.
- SYSTEM SHALL BE DESIGNED TO CONFORM WITH NFPA 13 (2013), 24 (2013). AREA OF HAZARD IS LIGHT HAZARD FOR ALL PORTIONS OF THE BUILDING OTHER THAN STORAGE AND MECHANICAL ROOMS WHICH SHALL BE FOR ORDINARY HAZARD 1.
- SPRINKLER DISCHARGE DENSITY SHALL BE A MINIMUM OF 0.05 GPM/SQFT FOR RESIDENTIAL AREAS. E) SEE SITE PLAN FOR MAIN LOCATION AND SIZE. MAIN WATER SUPPLY IS A CIRCULATING TYPE SYSTEM. AS THIS IS A PUBLIC MAIN WATER IS A RELIABLE SOURCE AND DURATION EXCEEDS 120 MINUTES. (SITE PLAN IS NOT COVERED UNDER THE SCOPE OF THESE DRAWINGS AND SHALL BE
- PERFORMED BY OTHERS. THE INTENT OF THESE DRAWINGS ARE TO STUB OUT OF THE BUILDING TO 12" AFG LEVEL FOR FINAL CONNECTION TO THE SITE CONTRACTOR'S WORK). F) HYDRAULIC DATA - \_55\_ PSI STATIC, \_50\_ PSI @ \_974\_ GPM FLOW FROM HYDRANT. TEST
- PERFORMED 12/19/18 BY FKAA. G) SEE RISER DETAIL FOR VALVING AND ALARM REQUIREMENTS. FIRE ALARM SHALL BE DESIGNED,
- PERMITTED AND INSTALLED BY OTHERS AND IS NOT UNDER THE SCOPE OF THIS WORK.
- H) MICROBIAL INDUCED CORROSION WILL NOT BE A FACTOR FOR THIS SYSTEM. BACKFLOW PREVENTER SHALL BE EQUAL TO AMES 5000SS. REDUCED PRESSURE DECTECTOR CHECK.
- PRESSURE DROP SHALL NOT EXCEED 12 PSI PER HYDRAULIC CALCULATIONS.
- J) SITE FIRE PROTECTION IS NOT UNDER THE SCOPE OF THESE DRAWINGS. PLEASE REFER TO OVERALL FIRE SITE PLAN SUBMITTED SEPARATELY.
- K) A FIRE PUMP IS NOT REQUIRED FOR THIS PROJECT.
- L) A WATER STORAGE TANK IS NOT REQUIRED FOR THIS PROJECT
- M) OWNER SHALL BE PROVIDED BY THE FIRE PROTECTION CONTRACTOR A CERTIFICATE CONCERNING LIMITATIONS ON STORAGE FOR STORAGE AREAS. STORAGE SHALL BE CLASS I-IV, LESS THAN 13' AND GROUP A PLASTICS LESS THAN 5'. GENERAL CONTRACTOR SHALL PROVIDE A PAINTED LINE FOR THE MAXIMUM STORAGE HEIGHT IN STORAGE AREAS. STORAGE MUST BE 18" OR MORE BENEATH BOTTOM OF HEADS. TYPE OF STORAGE IS MISCELLANEOUS.
- CONTRACTOR'S SUBMITTALS THAT DEVIATE FROM THE ABOVE MINIMUM DESIGN PARAMETERS SHALL BE CONSIDERED MATERIAL DEVIATIONS AND MAY REQUIRE SUPPLEMENTAL ENGINEERING APPROVAL AND
- THESE DRAWINGS ARE ENGINEERED SHOP DRAWINGS. SPRINKLER TEMPERATURE RATINGS SHALL BE 155-F FOR ALL CONDITIONED AREAS, 200 DEGREES FOR
- EXTERIOR LOCATIONS, AND 280-F FOR WAREHOUSES. SPACING SHALL NOT EXCEED 225 SQFT IN LIGHT HAZARD AREAS, 130 SQFT IN ORDINARY HAZARD AREA.
- EXTENDED COVERAGE HEADS MAY BE USED IN ACCORDANCE WITH THEIR LISTING. FIRE SPRINKLER ALARM SYSTEM SHALL BE DESIGNED, INSTALLED AND PERMITTED BY OTHERS, AND IS NOT IN THE SCOPE OF WORK. FLOW DETECTOR AND TAMPER RESISTANT VALVES WILL BE SUPPLIED AND
- INSTALLED BY FIRE SPRINKLER CONTRACTOR AND WIRED BY ALARM CONTRACTOR.
- SPRINKLER SYSTEM SHALL BE A SINGLE ZONED RISER
- FIRE SPRINKLER PIPING SHALL BE AS FOLLOWS: A. SEE SCHEMATIC SITE DETAIL THIS SHEET FOR UNDERGROUND PIPING
  - B. PIPING LESS THAN 2 1/2" SHALL BE SCHEDULE 40 BLACK STEEL THREADED OR SCH 10 BLACK STEEL GROOVED. PIPING 2 1/2" AND LARGER SHALL BE SCH 10 BLACK STEEL.
- C. PIPING WHERE SHOWN DASHED IS ALLOWED TO BE CPVC HANGERS SHALL BE INSTALLED IN ACCORDANCE WITH NFPA 13R CHAPTER 6. A
- ACCEPTANCE TEST IN ACCORDANCE WITH NFPA13 (2013) CHAPTER (16)