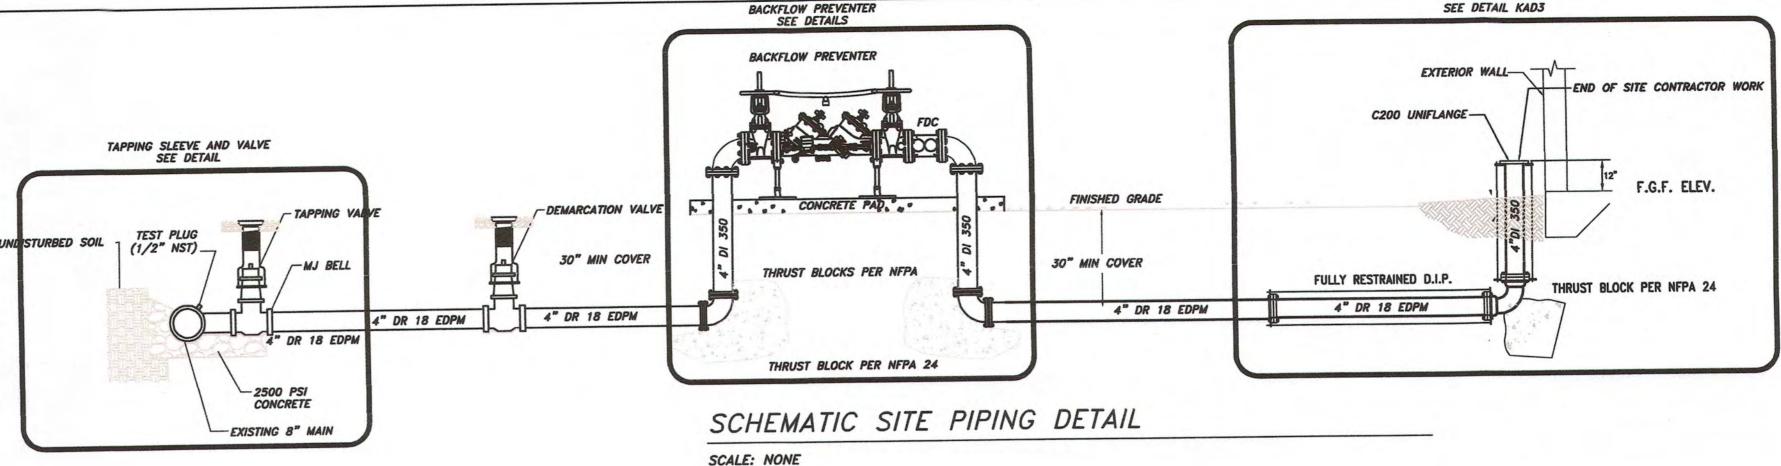

#### SYSTEM DESIGN

- SYSTEM TO BE AUTOMATIC WET PIPE SPRINKLER SYSTEM
- MINIMUM REQUIREMENTS PER 61G15
- A) POINT OF SERVICE SHALL BE AS SHOWN ON PLAN.
- SYSTEM SHALL BE DESIGNED TO CONFORM WITH NFPA 13 (2013), 24 (2013). AREA OF HAZARD IS LIGHT HAZARD FOR ALL PORTIONS OF THE BUILDING OTHER THAN STORAGE AND MECHANICAL ROOMS WHICH SHALL BE FOR ORDINARY HAZARD 1.
- SPRINKLER DISCHARGE DENSITY SHALL BE A MINIMUM OF 0.05 GPM/SQFT FOR RESIDENTIAL AREAS. E) SEE SITE PLAN FOR MAIN LOCATION AND SIZE. MAIN WATER SUPPLY IS A CIRCULATING TYPE SYSTEM. AS THIS IS A PUBLIC MAIN WATER IS A RELIABLE SOURCE AND DURATION EXCEEDS 120 MINUTES. (SITE PLAN IS NOT COVERED UNDER THE SCOPE OF THESE DRAWINGS AND SHALL BE
- PERFORMED BY OTHERS. THE INTENT OF THESE DRAWINGS ARE TO STUB OUT OF THE BUILDING TO 12" AFG LEVEL FOR FINAL CONNECTION TO THE SITE CONTRACTOR'S WORK). F) HYDRAULIC DATA - \_55\_ PSI STATIC, \_50\_ PSI @ \_974\_ GPM FLOW FROM HYDRANT. TEST
- PERFORMED 12/19/18 BY FKAA. G) SEE RISER DETAIL FOR VALVING AND ALARM REQUIREMENTS. FIRE ALARM SHALL BE DESIGNED,
- PERMITTED AND INSTALLED BY OTHERS AND IS NOT UNDER THE SCOPE OF THIS WORK.
- H) MICROBIAL INDUCED CORROSION WILL NOT BE A FACTOR FOR THIS SYSTEM. BACKFLOW PREVENTER SHALL BE EQUAL TO AMES 5000SS. REDUCED PRESSURE DECTECTOR CHECK.
- PRESSURE DROP SHALL NOT EXCEED 12 PSI PER HYDRAULIC CALCULATIONS.
- J) SITE FIRE PROTECTION IS NOT UNDER THE SCOPE OF THESE DRAWINGS. PLEASE REFER TO OVERALL FIRE SITE PLAN SUBMITTED SEPARATELY.
- K) A FIRE PUMP IS NOT REQUIRED FOR THIS PROJECT.
- L) A WATER STORAGE TANK IS NOT REQUIRED FOR THIS PROJECT
- M) OWNER SHALL BE PROVIDED BY THE FIRE PROTECTION CONTRACTOR A CERTIFICATE CONCERNING LIMITATIONS ON STORAGE FOR STORAGE AREAS. STORAGE SHALL BE CLASS I-IV, LESS THAN 13' AND GROUP A PLASTICS LESS THAN 5'. GENERAL CONTRACTOR SHALL PROVIDE A PAINTED LINE FOR THE MAXIMUM STORAGE HEIGHT IN STORAGE AREAS. STORAGE MUST BE 18" OR MORE BENEATH BOTTOM OF HEADS. TYPE OF STORAGE IS MISCELLANEOUS.
- CONTRACTOR'S SUBMITTALS THAT DEVIATE FROM THE ABOVE MINIMUM DESIGN PARAMETERS SHALL BE CONSIDERED MATERIAL DEVIATIONS AND MAY REQUIRE SUPPLEMENTAL ENGINEERING APPROVAL AND
- THESE DRAWINGS ARE ENGINEERED SHOP DRAWINGS. SPRINKLER TEMPERATURE RATINGS SHALL BE 155-F FOR ALL CONDITIONED AREAS, 200 DEGREES FOR
- EXTERIOR LOCATIONS, AND 280-F FOR WAREHOUSES. SPACING SHALL NOT EXCEED 225 SQFT IN LIGHT HAZARD AREAS, 130 SQFT IN ORDINARY HAZARD AREA.
- EXTENDED COVERAGE HEADS MAY BE USED IN ACCORDANCE WITH THEIR LISTING. FIRE SPRINKLER ALARM SYSTEM SHALL BE DESIGNED, INSTALLED AND PERMITTED BY OTHERS, AND IS NOT IN THE SCOPE OF WORK. FLOW DETECTOR AND TAMPER RESISTANT VALVES WILL BE SUPPLIED AND
- INSTALLED BY FIRE SPRINKLER CONTRACTOR AND WIRED BY ALARM CONTRACTOR.
- SPRINKLER SYSTEM SHALL BE A SINGLE ZONED RISER
- FIRE SPRINKLER PIPING SHALL BE AS FOLLOWS: A. SEE SCHEMATIC SITE DETAIL THIS SHEET FOR UNDERGROUND PIPING
  - B. PIPING LESS THAN 2 1/2" SHALL BE SCHEDULE 40 BLACK STEEL THREADED OR SCH 10 BLACK STEEL GROOVED. PIPING 2 1/2" AND LARGER SHALL BE SCH 10 BLACK STEEL.
- C. PIPING WHERE SHOWN DASHED IS ALLOWED TO BE CPVC HANGERS SHALL BE INSTALLED IN ACCORDANCE WITH NFPA 13R CHAPTER 6. A
- ACCEPTANCE TEST IN ACCORDANCE WITH NFPA13 (2013) CHAPTER (16)

PVC CONDUIT WITH PULL STRING FOR FIRE ALARM CONTRACTOR TO MONITOR

TEST OBSERVED.

SEE DETAIL KAD3

CHELSEA HOUSE RENOVATION

FIRE 处 ARY'S PLUMBING

PL PROTECTION SITTE

CHELSEA HOUSE RENOVATION TRUMAN AVE KEY WEST FL