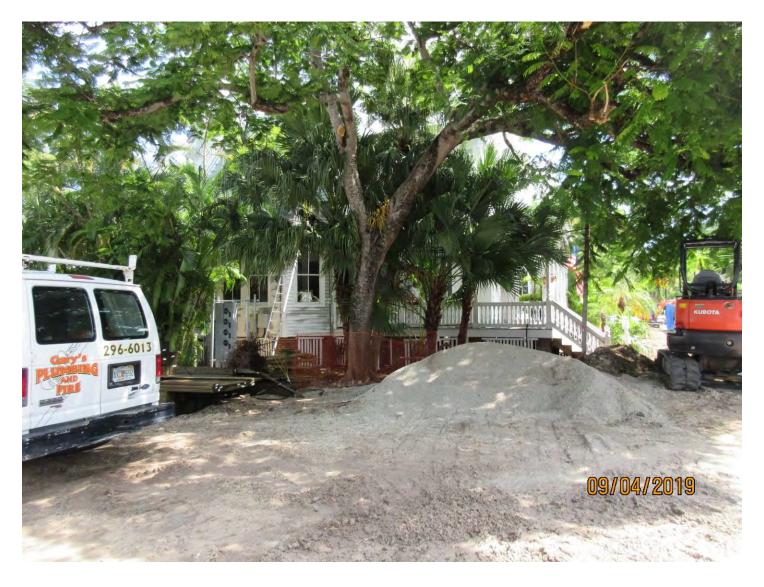

On August 28, 2019, I received an e-mail with photos of the same area showing two large trenches dug in the critical root zone area of the Royal Poinciana tree. One trench runs along the sidewalk area of Truman Avenue and one trench runs diagonal across the parking area toward an electrical box next to an existing building. Photos show several large roots that had been torn. A review of building permits indicates Gary's Plumbing & Fire Inc and Check Electric are/were doing work on the property. Photos show several Gary's Plumbing & Fire vehicles in the area.

Photo of new electrical service area near building.

Photo showing excavation work through sidewalk area close to tree and placement of construction fence.

Photo showing tree protection around Royal Poinciana tree and evidence of recent excavation work around pipe sticking out of the ground (fire system?).