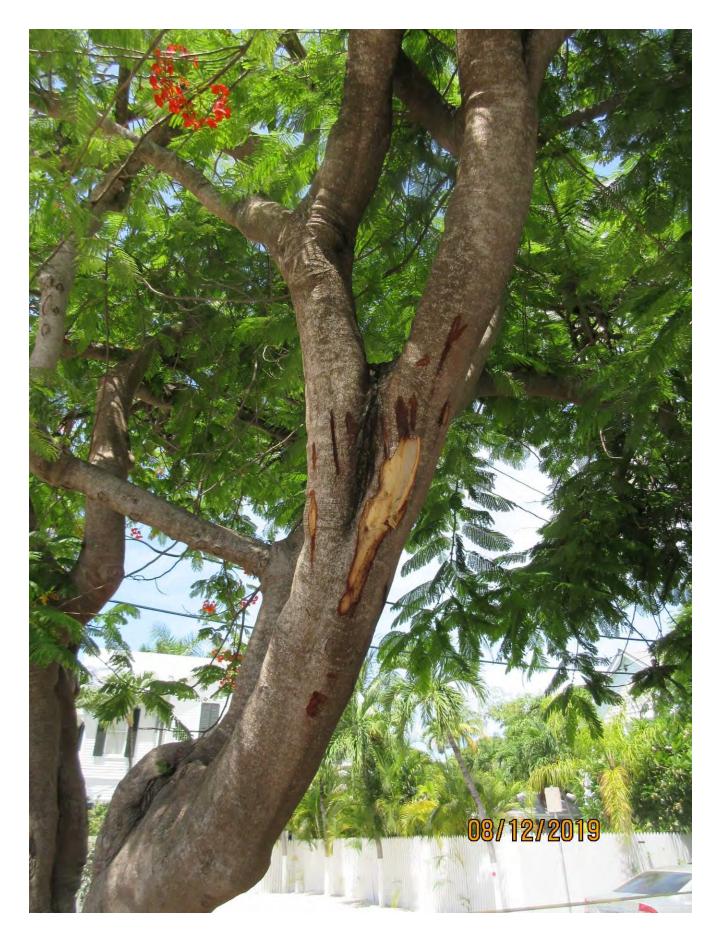

#### STAFF REPORT

DATE: September 27, 2019

RE: Administrative Hearing for 707-709 Truman Avenue

FROM: Karen DeMaria, City of Key West Urban Forestry Manager

On August 12, 2019, during a site visit of the property, I noticed damage to a Royal Poinciana tree located at the corner of Truman and Elizabeth Streets. It appeared as though a few of the main branches of the tree had been hit with something causing the removal of bark. At the time, no tree protection had been placed on the property. The construction manager, Joel Dos Santos, was verbally notified of the issue. Subsequent conversations with representatives of the property resulted in tree protection finally being placed around all the trees that are to remain on site.

Close up photo of Royal Poinciana tree showing damage.

Two photos showing base area of Royal Poinciana tree. Note orange mesh fencing covering pipe and evidence of recent excavation work near base of tree.