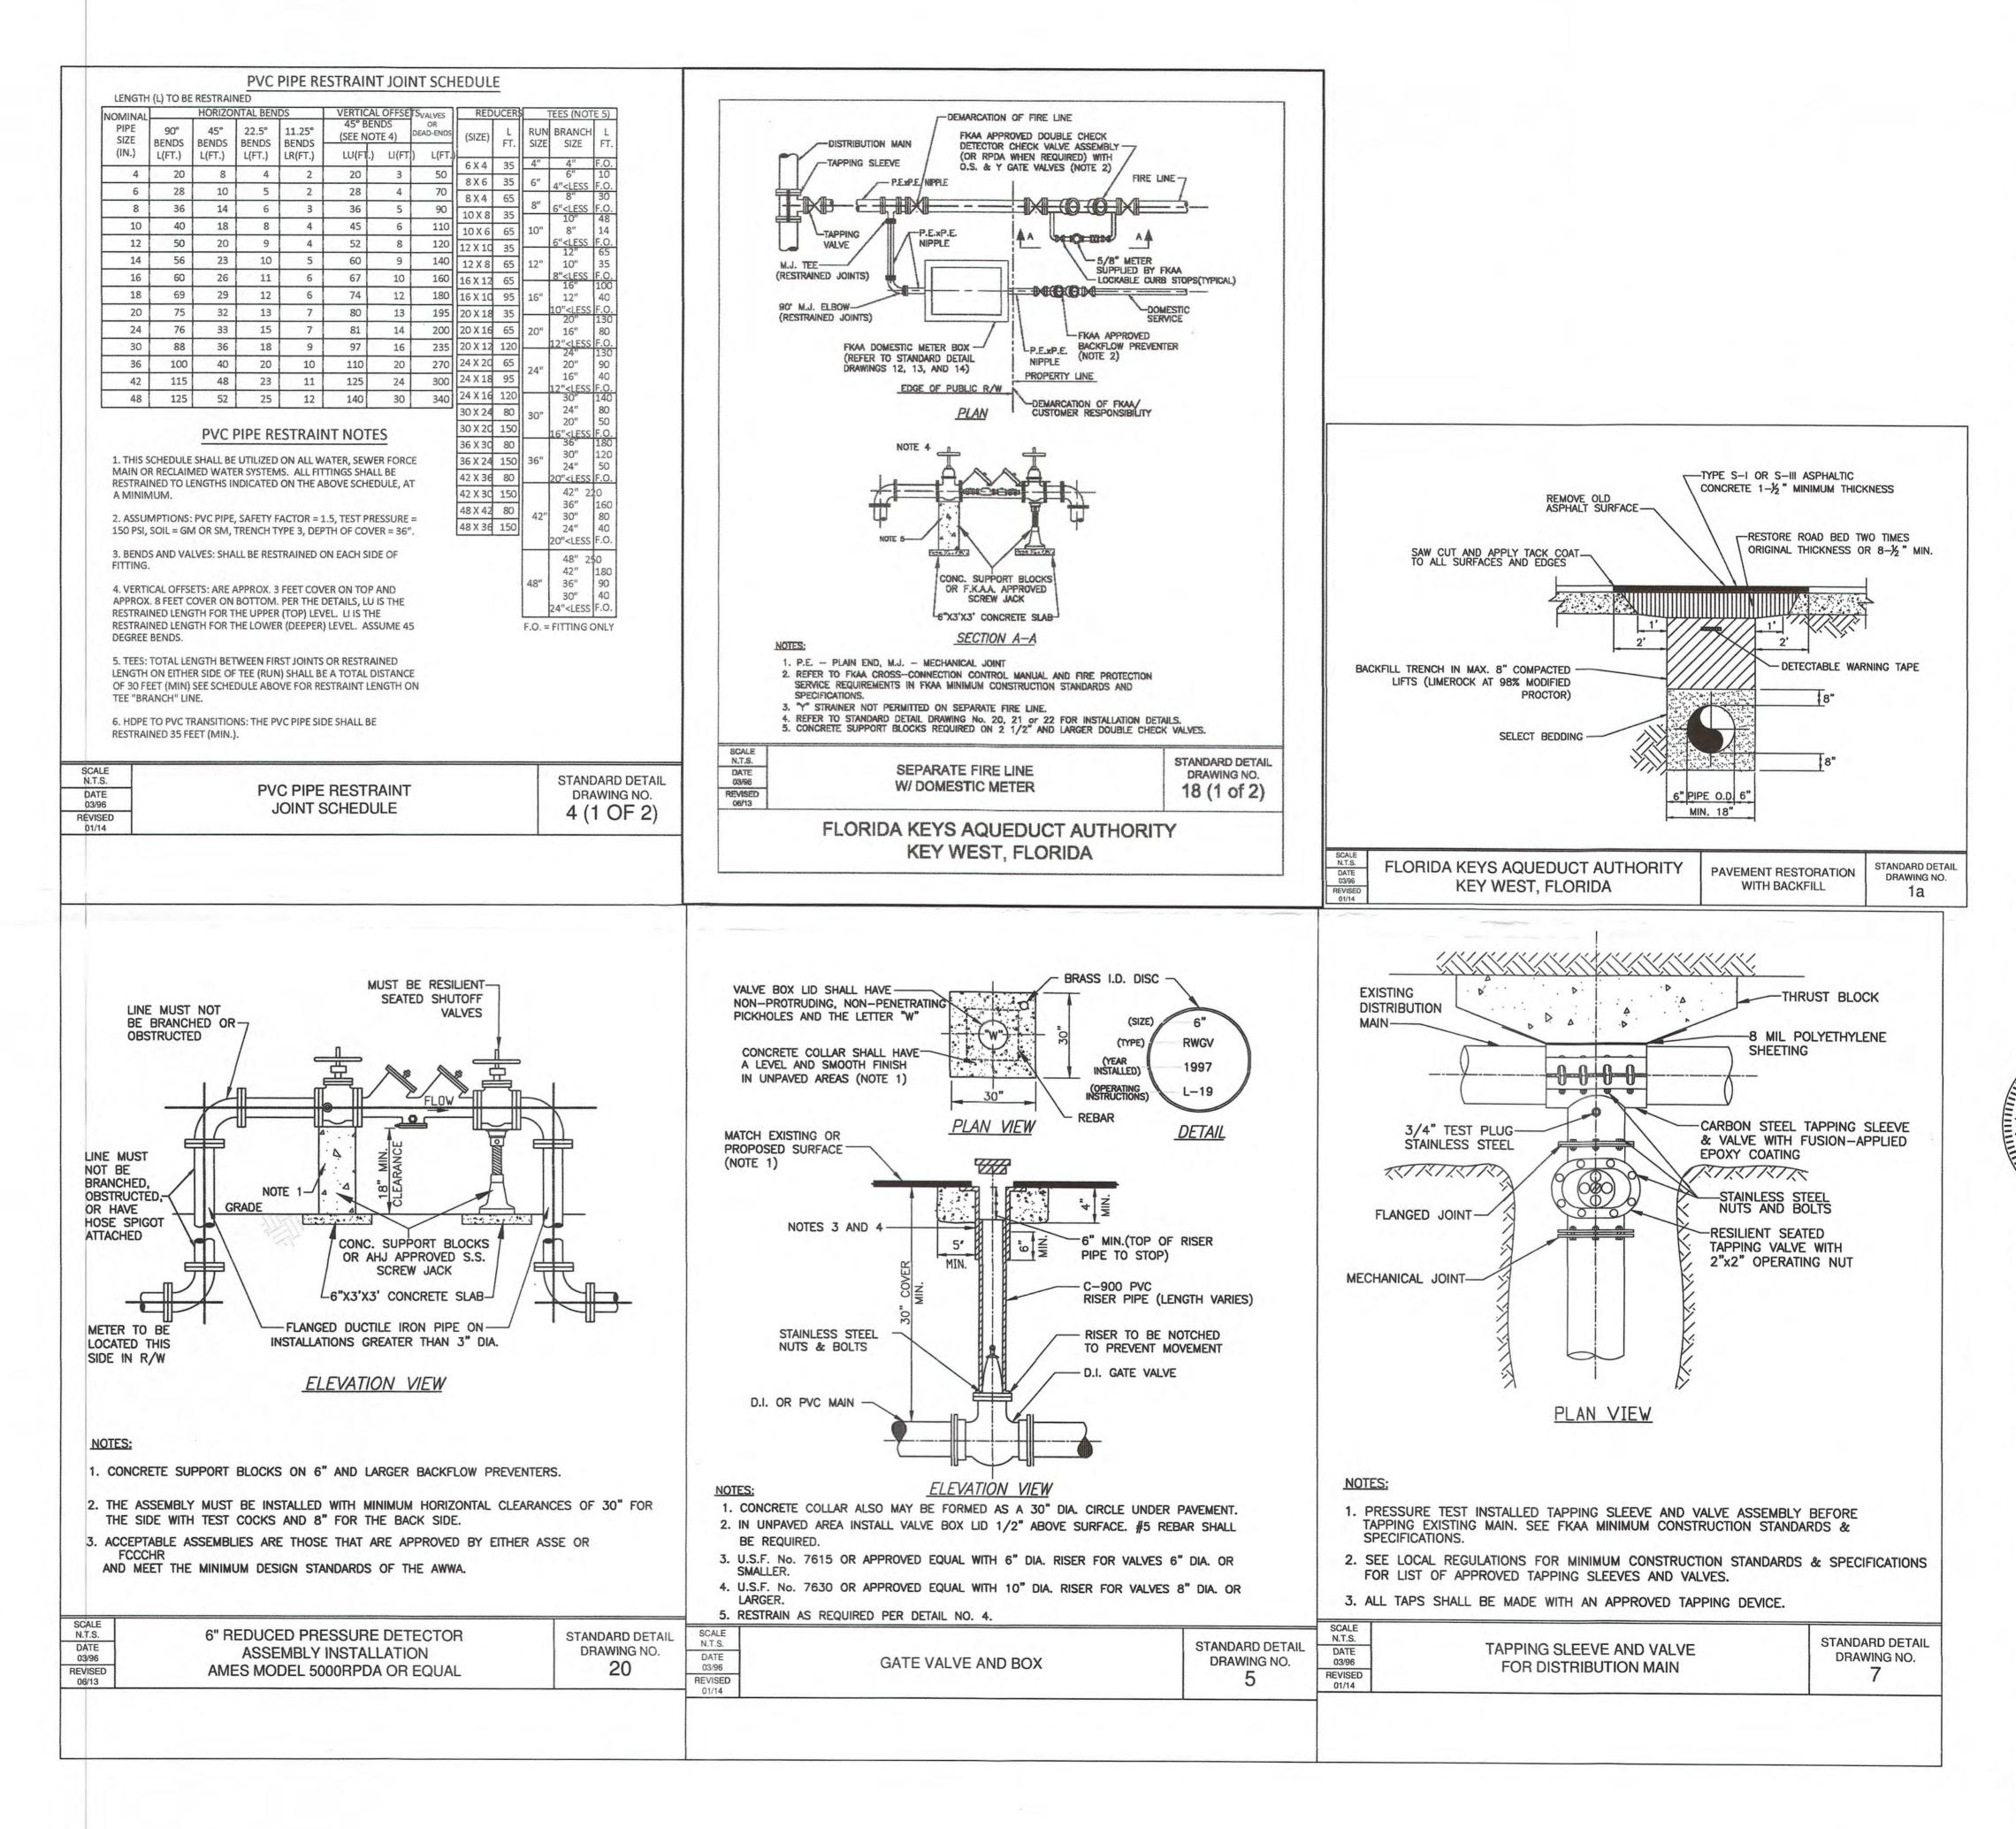

| Description                    | Symbol           | Description                     | Symbol  |  |
|--------------------------------|------------------|---------------------------------|---------|--|
| Ceiling Height Designation     | ( <del>-</del> ) |                                 | Dyanos  |  |
| Denotes Hanger Location        | -                | 3 ← Pipe Size                   |         |  |
| Denotes Rise Up                | -0-              | - Pipe Length in Feet-Inches    | 10−6 ←  |  |
| Denotes Rise Up                | -0-              | Hydraulic Reference Points      | $\circ$ |  |
| ZONE VALVE WITH TAMPER         | Ф.               | Pipe Elev. Below Top of Steel   | * 12"   |  |
| Standard Grooved Coupling      | 6                | Pipe Elev. Above Finished Floor | + 8-6   |  |
| Piping Cap                     | ]                |                                 |         |  |
| Piping Plug                    | _                |                                 |         |  |
| Fire Sprinkler Riser Location  | 8                |                                 |         |  |
| Line Tag (Only if Stocklisted) | [1]              |                                 |         |  |
| Main Tag (Only if Stocklisted) | A.1>             |                                 |         |  |
| FLOW SWITCH                    | -0               |                                 |         |  |

| HANGER SPACE | CING   |        |        |        |        |                                                     |
|--------------|--------|--------|--------|--------|--------|-----------------------------------------------------|
| SIZE         | 1"     | 1 1/4" | 1 1/2" | 2"     | 4"     | NOTES                                               |
| STEEL PIPE   | 12'-0" | 12'-0" | 12'-0" | 12'-0" | 10'-0" |                                                     |
| CPVC         | 6'-0"  | 6'-0"  | 6'-0"  | NA     | NA     | ONLY FLARRED CLAMPS OR<br>HANGERS. NONE ON FITTINGS |