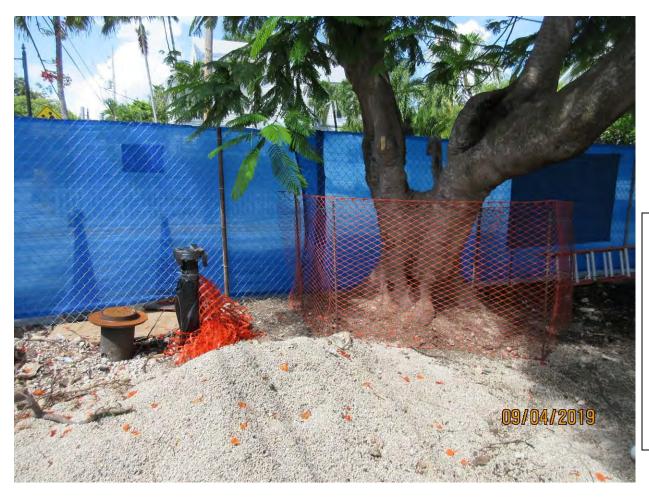

On August 28, 2019, I received an e-mail with photos of the same area showing two large trenches dug in the critical root zone area of the Royal Poinciana tree. One trench runs along the sidewalk area of Truman Avenue and one trench runs diagonal across the parking area toward an electrical box next to an existing building. Photos show several large roots that had been torn. A review of building permits indicates Gary's Plumbing & Fire Inc and Check Electric are/were doing work on the property. Photos show several Gary's Plumbing & Fire vehicles in the area.

Permits are required to cut roots within the critical root zone of regulated trees (10 ft out from the base of the tree or the dripline of the canopy). A site inspection indicated that excavation work had been done within 3 ft of the base of the tree. Sec 110-C.4 states that "trenching of any kind shall not be done within the dripline of any tree. Only mechanical or auger type equipment shall be used to place conduit under a tree root system."

Close up photo of Royal Poinciana tree showing damage.

Two photos showing base area of Royal Poinciana tree. Note orange mesh fencing covering pipe and evidence of recent excavation work near base of tree.