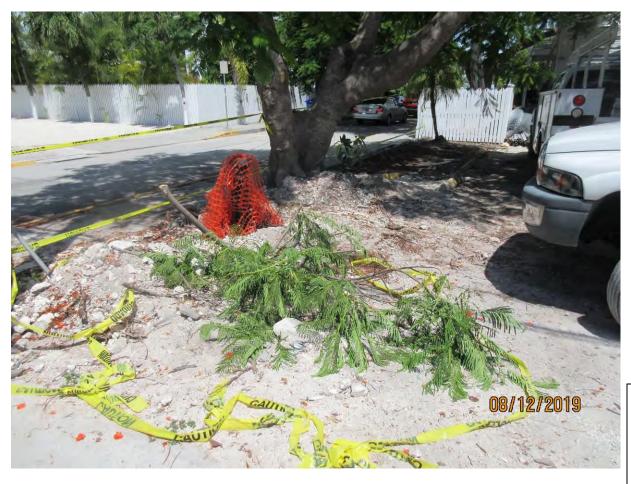

On August 28, 2019, I received an e-mail with photos of the same area showing two large trenches dug in the critical root zone area of the Royal Poinciana tree. One trench runs along the sidewalk area of Truman Avenue and one trench runs diagonal across the parking area toward an electrical box next to an existing building. Photos show several large roots that had been torn. A review of building permits indicates Gary's Plumbing & Fire Inc and Check Electric are/were doing work on the property. Photos show several Gary's Plumbing & Fire vehicles in the area.

Permits are required to cut roots within the critical root zone of regulated trees (10 ft out from the base of the tree or the dripline of the canopy). A site inspection indicated that excavation work had been done within 3 ft of the base of the tree. Sec 110-C.4 states that "trenching of any kind shall not be done within the dripline of any tree. Only mechanical or auger type equipment shall be used to place conduit under a tree root system."

Close up photo of Royal Poinciana tree showing damage.

Two photos showing base area of Royal Poinciana tree. Note orange mesh fencing covering pipe and evidence of recent excavation work near base of tree.

Photo of new electrical service area near building.

Photo showing excavation work through sidewalk area close to tree and placement of construction fence.

Photo showing tree protection around Royal Poinciana tree and evidence of recent excavation work around pipe sticking out of the ground (fire system?).