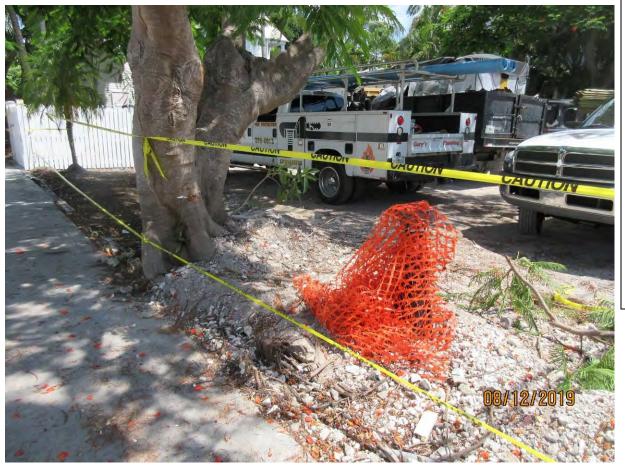

On August 28, 2019, I received an e-mail with photos of the same area showing two large trenches dug in the critical root zone area of the Royal Poinciana tree. One trench runs along the sidewalk area of Truman Avenue and one trench runs diagonal across the parking area toward an electrical box next to an existing building. Photos show several large roots that had been torn. A review of building permits indicates Gary's Plumbing & Fire Inc and Check Electric are/were doing work on the property. Photos show several Gary's Plumbing & Fire vehicles in the area.

Permits are required to cut roots within the critical root zone of regulated trees (10 ft out from the base of the tree or the dripline of the canopy). A site inspection indicated that excavation work had been done within 3 ft of the base of the tree. Sec 110-C.4 states that "trenching of any kind shall not be done within the dripline of any tree. Only mechanical or auger type equipment shall be used to place conduit under a tree root system."

Photo of new electrical service area near building.

Photo showing excavation work through sidewalk area close to tree and placement of construction fence.

Photo showing tree protection around Royal Poinciana tree and evidence of recent excavation work around pipe sticking out of the ground (fire system?).

Wide view photo of Royal Poinciana tree and work area.

Wide view photo of electrical service work area.