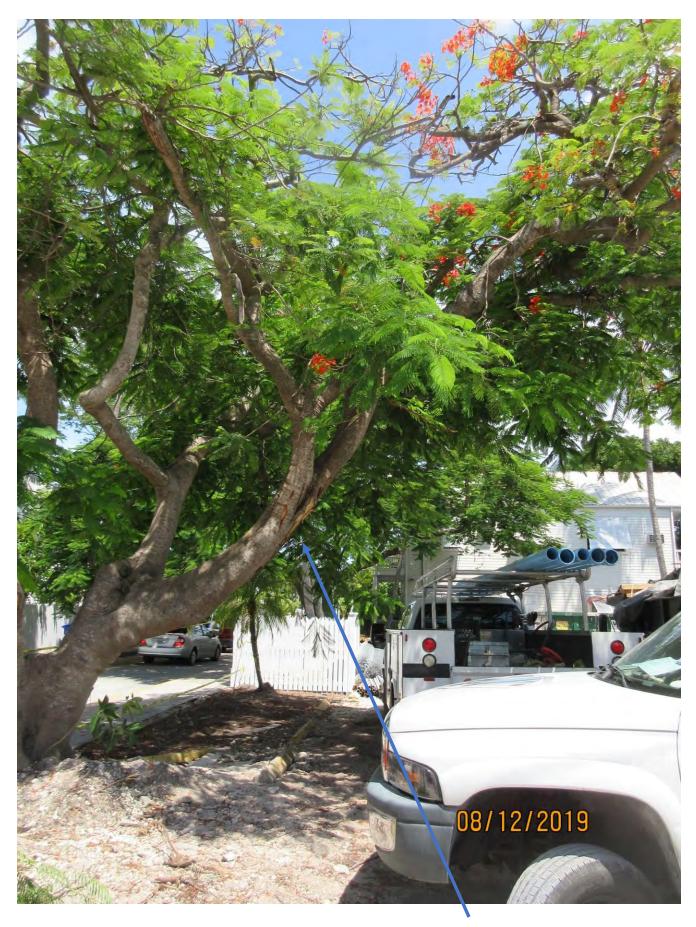

#### STAFF REPORT

DATE: September 27, 2019

RE: Administrative Hearing for 707-709 Truman Avenue

FROM: Karen DeMaria, City of Key West Urban Forestry Manager

On August 12, 2019, during a site visit of the property, I noticed damage to a Royal Poinciana tree located at the corner of Truman and Elizabeth Streets. It appeared as though a few of the main branches of the tree had been hit with something causing the removal of bark. At the time, no tree protection had been placed on the property. The construction manager, Joel Dos Santos, was verbally notified of the issue. Subsequent conversations with representatives of the property resulted in tree protection finally being placed around all the trees that are to remain on site.

Photo of Royal Poinciana tree showing branch damage and no tree protection, view 1.

Photo of Royal Poinciana tree showing branch damage and no tree protection, view 2. Note orange mesh covering pipe.

Photo of Royal Poinciana tree showing branch damage and no tree protection, view 3.