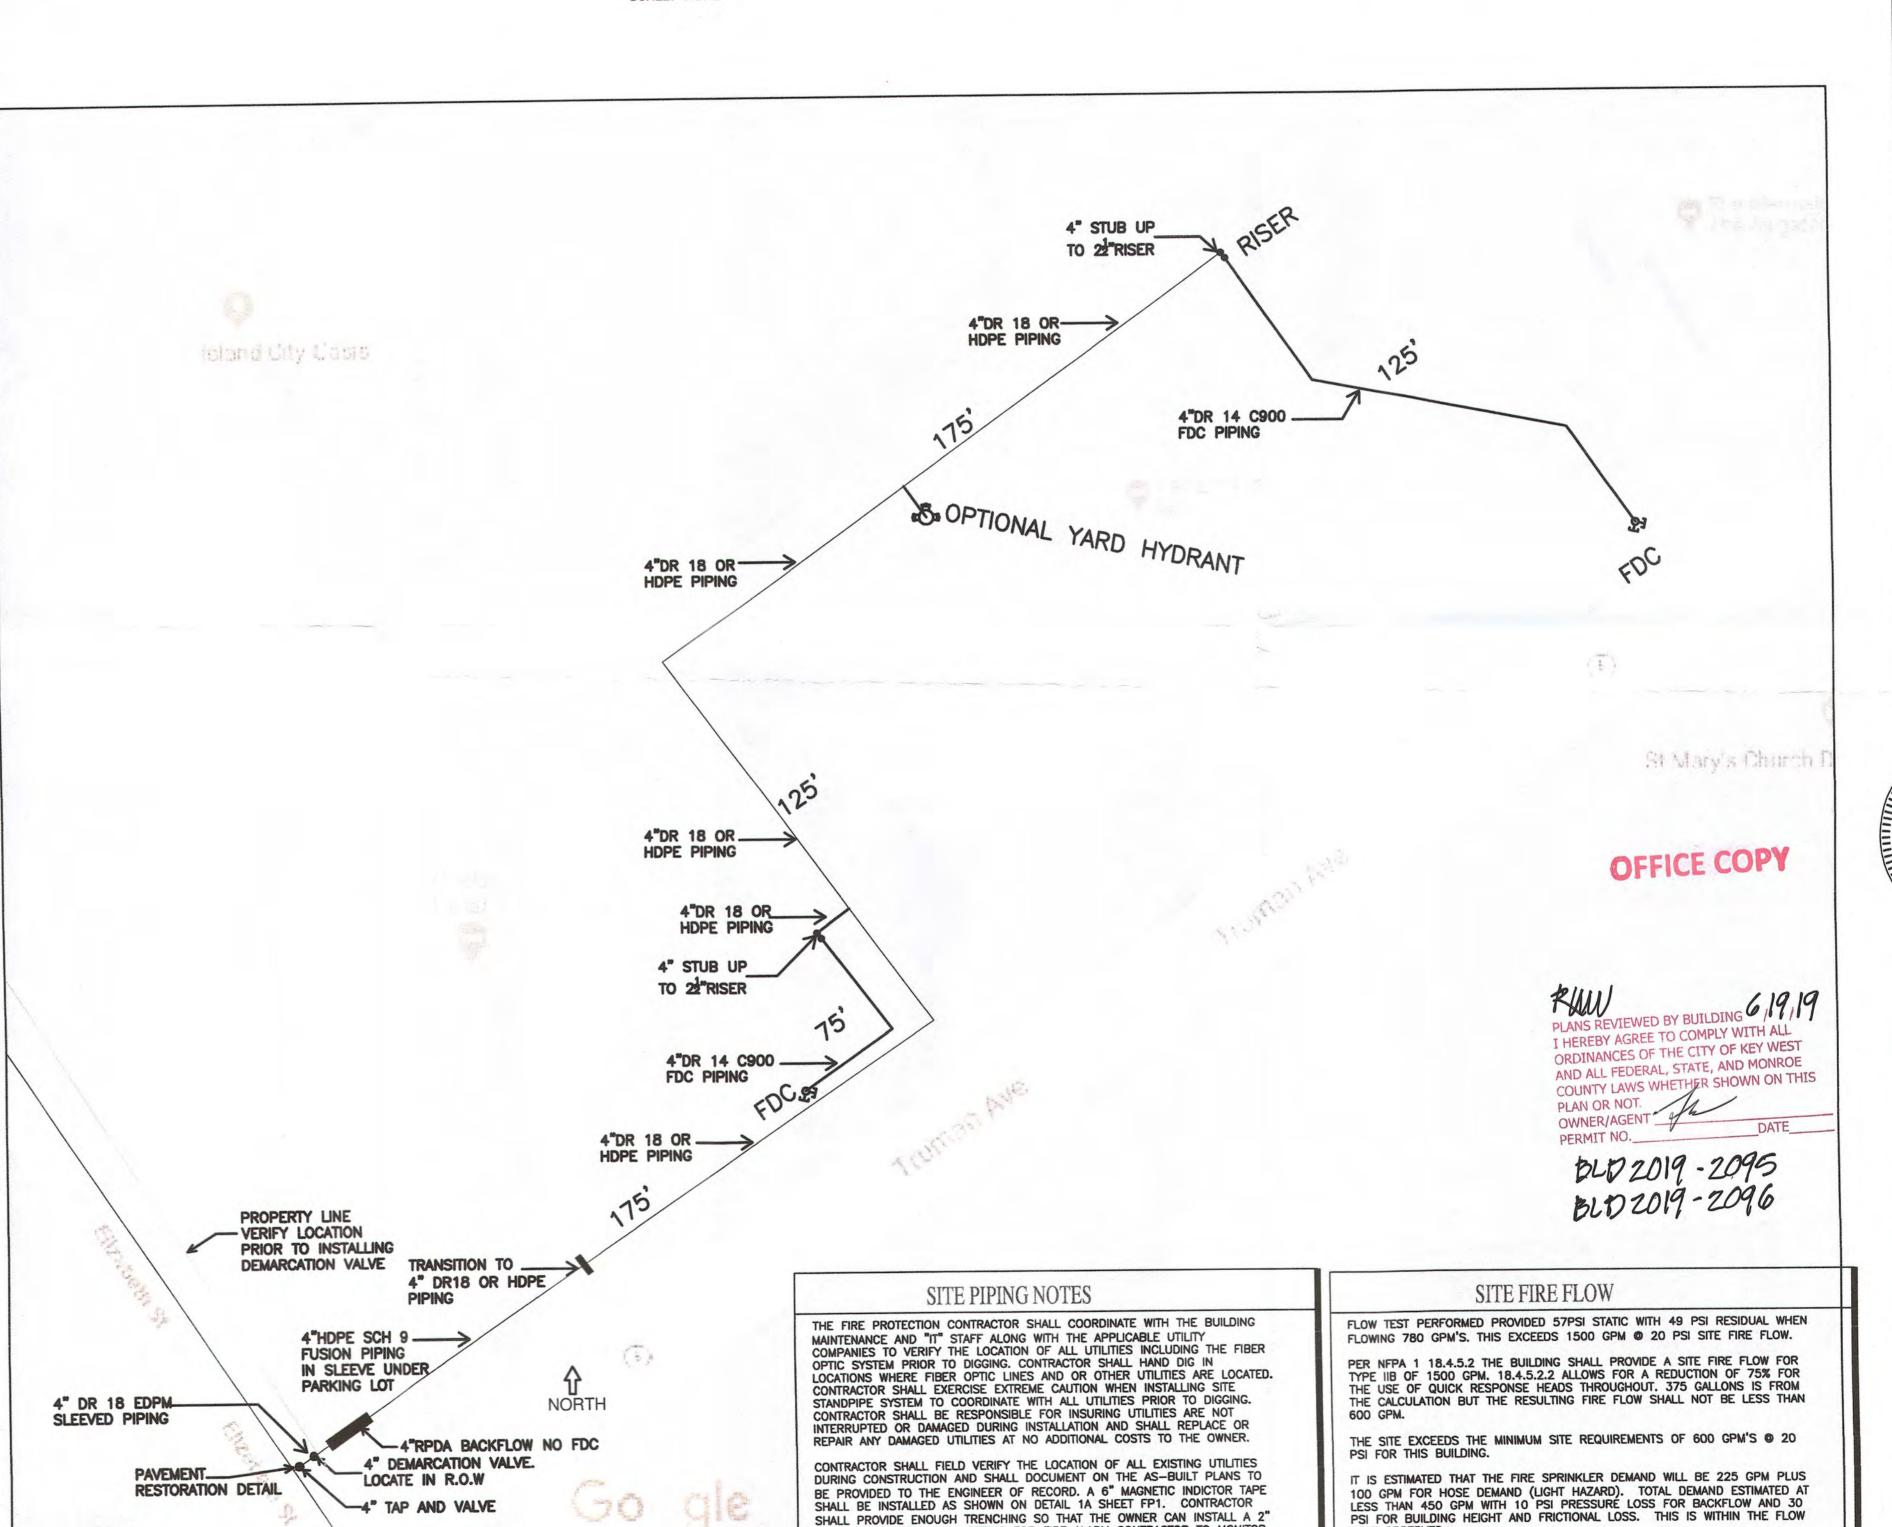

#### SYSTEM DESIGN

- SYSTEM TO BE AUTOMATIC WET PIPE SPRINKLER SYSTEM
- MINIMUM REQUIREMENTS PER 61G15
- A) POINT OF SERVICE SHALL BE AS SHOWN ON PLAN.
- SYSTEM SHALL BE DESIGNED TO CONFORM WITH NFPA 13 (2013), 24 (2013). AREA OF HAZARD IS LIGHT HAZARD FOR ALL PORTIONS OF THE BUILDING OTHER THAN STORAGE AND MECHANICAL ROOMS WHICH SHALL BE FOR ORDINARY HAZARD 1.
- SPRINKLER DISCHARGE DENSITY SHALL BE A MINIMUM OF 0.05 GPM/SQFT FOR RESIDENTIAL AREAS. E) SEE SITE PLAN FOR MAIN LOCATION AND SIZE. MAIN WATER SUPPLY IS A CIRCULATING TYPE SYSTEM. AS THIS IS A PUBLIC MAIN WATER IS A RELIABLE SOURCE AND DURATION EXCEEDS 120 MINUTES. (SITE PLAN IS NOT COVERED UNDER THE SCOPE OF THESE DRAWINGS AND SHALL BE
- PERFORMED BY OTHERS. THE INTENT OF THESE DRAWINGS ARE TO STUB OUT OF THE BUILDING TO 12" AFG LEVEL FOR FINAL CONNECTION TO THE SITE CONTRACTOR'S WORK). F) HYDRAULIC DATA - \_55\_ PSI STATIC, \_50\_ PSI @ \_974\_ GPM FLOW FROM HYDRANT. TEST
- PERFORMED 12/19/18 BY FKAA. G) SEE RISER DETAIL FOR VALVING AND ALARM REQUIREMENTS. FIRE ALARM SHALL BE DESIGNED,
- PERMITTED AND INSTALLED BY OTHERS AND IS NOT UNDER THE SCOPE OF THIS WORK.
- H) MICROBIAL INDUCED CORROSION WILL NOT BE A FACTOR FOR THIS SYSTEM. BACKFLOW PREVENTER SHALL BE EQUAL TO AMES 5000SS. REDUCED PRESSURE DECTECTOR CHECK.
- PRESSURE DROP SHALL NOT EXCEED 12 PSI PER HYDRAULIC CALCULATIONS.
- J) SITE FIRE PROTECTION IS NOT UNDER THE SCOPE OF THESE DRAWINGS. PLEASE REFER TO OVERALL FIRE SITE PLAN SUBMITTED SEPARATELY.
- K) A FIRE PUMP IS NOT REQUIRED FOR THIS PROJECT.
- L) A WATER STORAGE TANK IS NOT REQUIRED FOR THIS PROJECT
- M) OWNER SHALL BE PROVIDED BY THE FIRE PROTECTION CONTRACTOR A CERTIFICATE CONCERNING LIMITATIONS ON STORAGE FOR STORAGE AREAS. STORAGE SHALL BE CLASS I-IV, LESS THAN 13' AND GROUP A PLASTICS LESS THAN 5'. GENERAL CONTRACTOR SHALL PROVIDE A PAINTED LINE FOR THE MAXIMUM STORAGE HEIGHT IN STORAGE AREAS. STORAGE MUST BE 18" OR MORE BENEATH BOTTOM OF HEADS. TYPE OF STORAGE IS MISCELLANEOUS.
- CONTRACTOR'S SUBMITTALS THAT DEVIATE FROM THE ABOVE MINIMUM DESIGN PARAMETERS SHALL BE CONSIDERED MATERIAL DEVIATIONS AND MAY REQUIRE SUPPLEMENTAL ENGINEERING APPROVAL AND
- THESE DRAWINGS ARE ENGINEERED SHOP DRAWINGS. SPRINKLER TEMPERATURE RATINGS SHALL BE 155-F FOR ALL CONDITIONED AREAS, 200 DEGREES FOR
- EXTERIOR LOCATIONS, AND 280-F FOR WAREHOUSES. SPACING SHALL NOT EXCEED 225 SQFT IN LIGHT HAZARD AREAS, 130 SQFT IN ORDINARY HAZARD AREA.
- EXTENDED COVERAGE HEADS MAY BE USED IN ACCORDANCE WITH THEIR LISTING. FIRE SPRINKLER ALARM SYSTEM SHALL BE DESIGNED, INSTALLED AND PERMITTED BY OTHERS, AND IS NOT IN THE SCOPE OF WORK. FLOW DETECTOR AND TAMPER RESISTANT VALVES WILL BE SUPPLIED AND
- INSTALLED BY FIRE SPRINKLER CONTRACTOR AND WIRED BY ALARM CONTRACTOR.
- SPRINKLER SYSTEM SHALL BE A SINGLE ZONED RISER
- FIRE SPRINKLER PIPING SHALL BE AS FOLLOWS: A. SEE SCHEMATIC SITE DETAIL THIS SHEET FOR UNDERGROUND PIPING
  - B. PIPING LESS THAN 2 1/2" SHALL BE SCHEDULE 40 BLACK STEEL THREADED OR SCH 10 BLACK STEEL GROOVED. PIPING 2 1/2" AND LARGER SHALL BE SCH 10 BLACK STEEL.
- C. PIPING WHERE SHOWN DASHED IS ALLOWED TO BE CPVC HANGERS SHALL BE INSTALLED IN ACCORDANCE WITH NFPA 13R CHAPTER 6. A
- ACCEPTANCE TEST IN ACCORDANCE WITH NFPA13 (2013) CHAPTER (16)