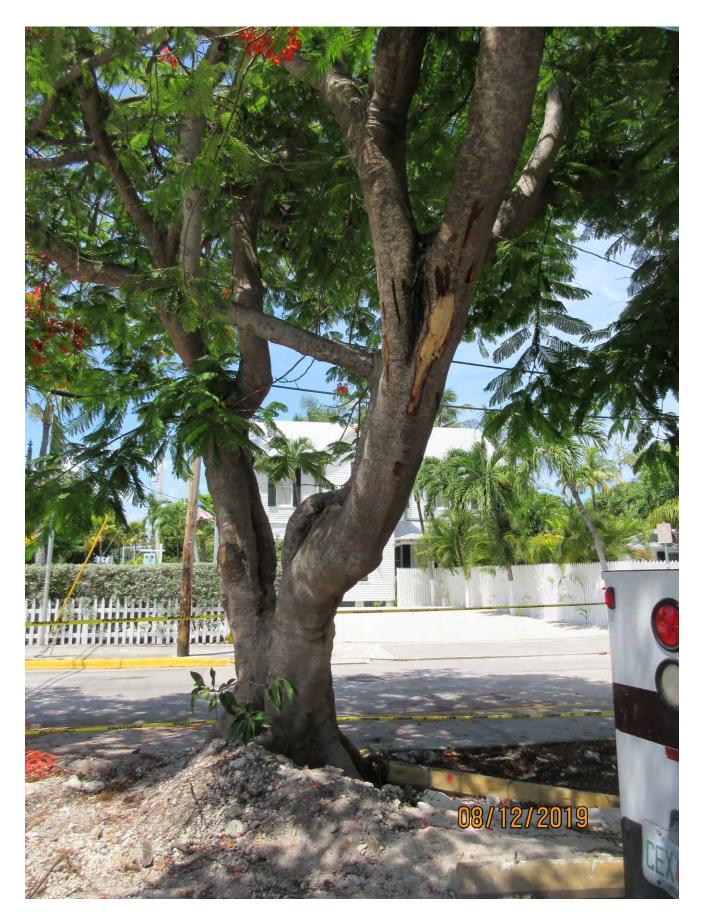

#### STAFF REPORT

DATE: September 27, 2019

RE: Administrative Hearing for 707-709 Truman Avenue

FROM: Karen DeMaria, City of Key West Urban Forestry Manager

On August 12, 2019, during a site visit of the property, I noticed damage to a Royal Poinciana tree located at the corner of Truman and Elizabeth Streets. It appeared as though a few of the main branches of the tree had been hit with something causing the removal of bark. At the time, no tree protection had been placed on the property. The construction manager, Joel Dos Santos, was verbally notified of the issue. Subsequent conversations with representatives of the property resulted in tree protection finally being placed around all the trees that are to remain on site.

Close up photo of Royal Poinciana tree showing damage.

Two photos showing base area of Royal Poinciana tree. Note orange mesh fencing covering pipe and evidence of recent excavation work near base of tree.