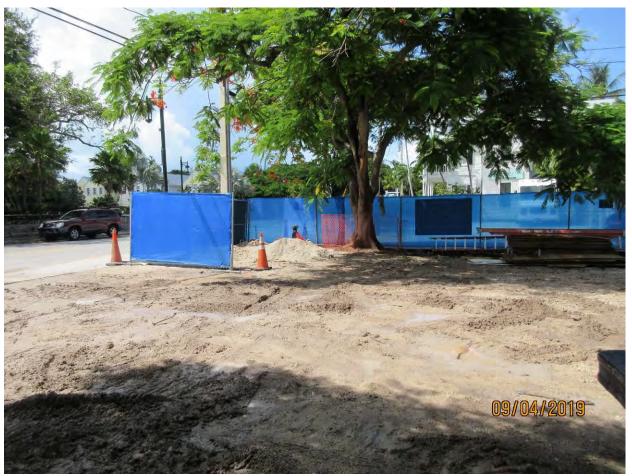

On August 28, 2019, I received an e-mail with photos of the same area showing two large trenches dug in the critical root zone area of the Royal Poinciana tree. One trench runs along the sidewalk area of Truman Avenue and one trench runs diagonal across the parking area toward an electrical box next to an existing building. Photos show several large roots that had been torn. A review of building permits indicates Gary's Plumbing & Fire Inc and Check Electric are/were doing work on the property. Photos show several Gary's Plumbing & Fire vehicles in the area.

Photo of new electrical service area near building.

Photo showing excavation work through sidewalk area close to tree and placement of construction fence.

Photo showing tree protection around Royal Poinciana tree and evidence of recent excavation work around pipe sticking out of the ground (fire system?).

Wide view photo of Royal Poinciana tree and work area.

Wide view photo of electrical service work area.