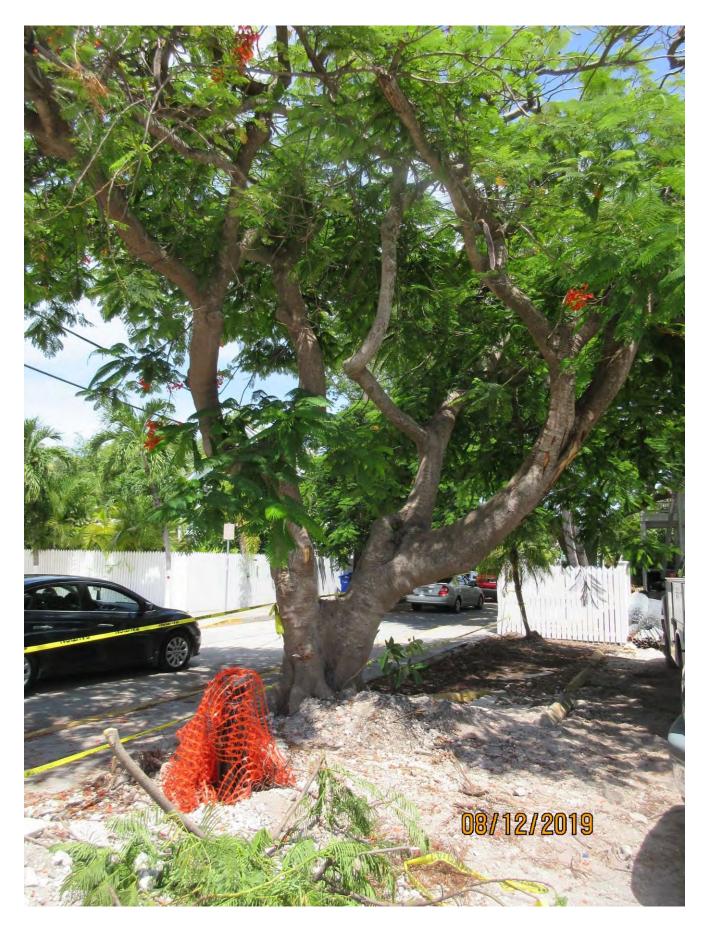

#### STAFF REPORT

DATE: September 27, 2019

RE: Administrative Hearing for 707-709 Truman Avenue

FROM: Karen DeMaria, City of Key West Urban Forestry Manager

On August 12, 2019, during a site visit of the property, I noticed damage to a Royal Poinciana tree located at the corner of Truman and Elizabeth Streets. It appeared as though a few of the main branches of the tree had been hit with something causing the removal of bark. At the time, no tree protection had been placed on the property. The construction manager, Joel Dos Santos, was verbally notified of the issue. Subsequent conversations with representatives of the property resulted in tree protection finally being placed around all the trees that are to remain on site.

Close up photo of Royal Poinciana tree showing damage.

Two photos showing base area of Royal Poinciana tree. Note orange mesh fencing covering pipe and evidence of recent excavation work near base of tree.