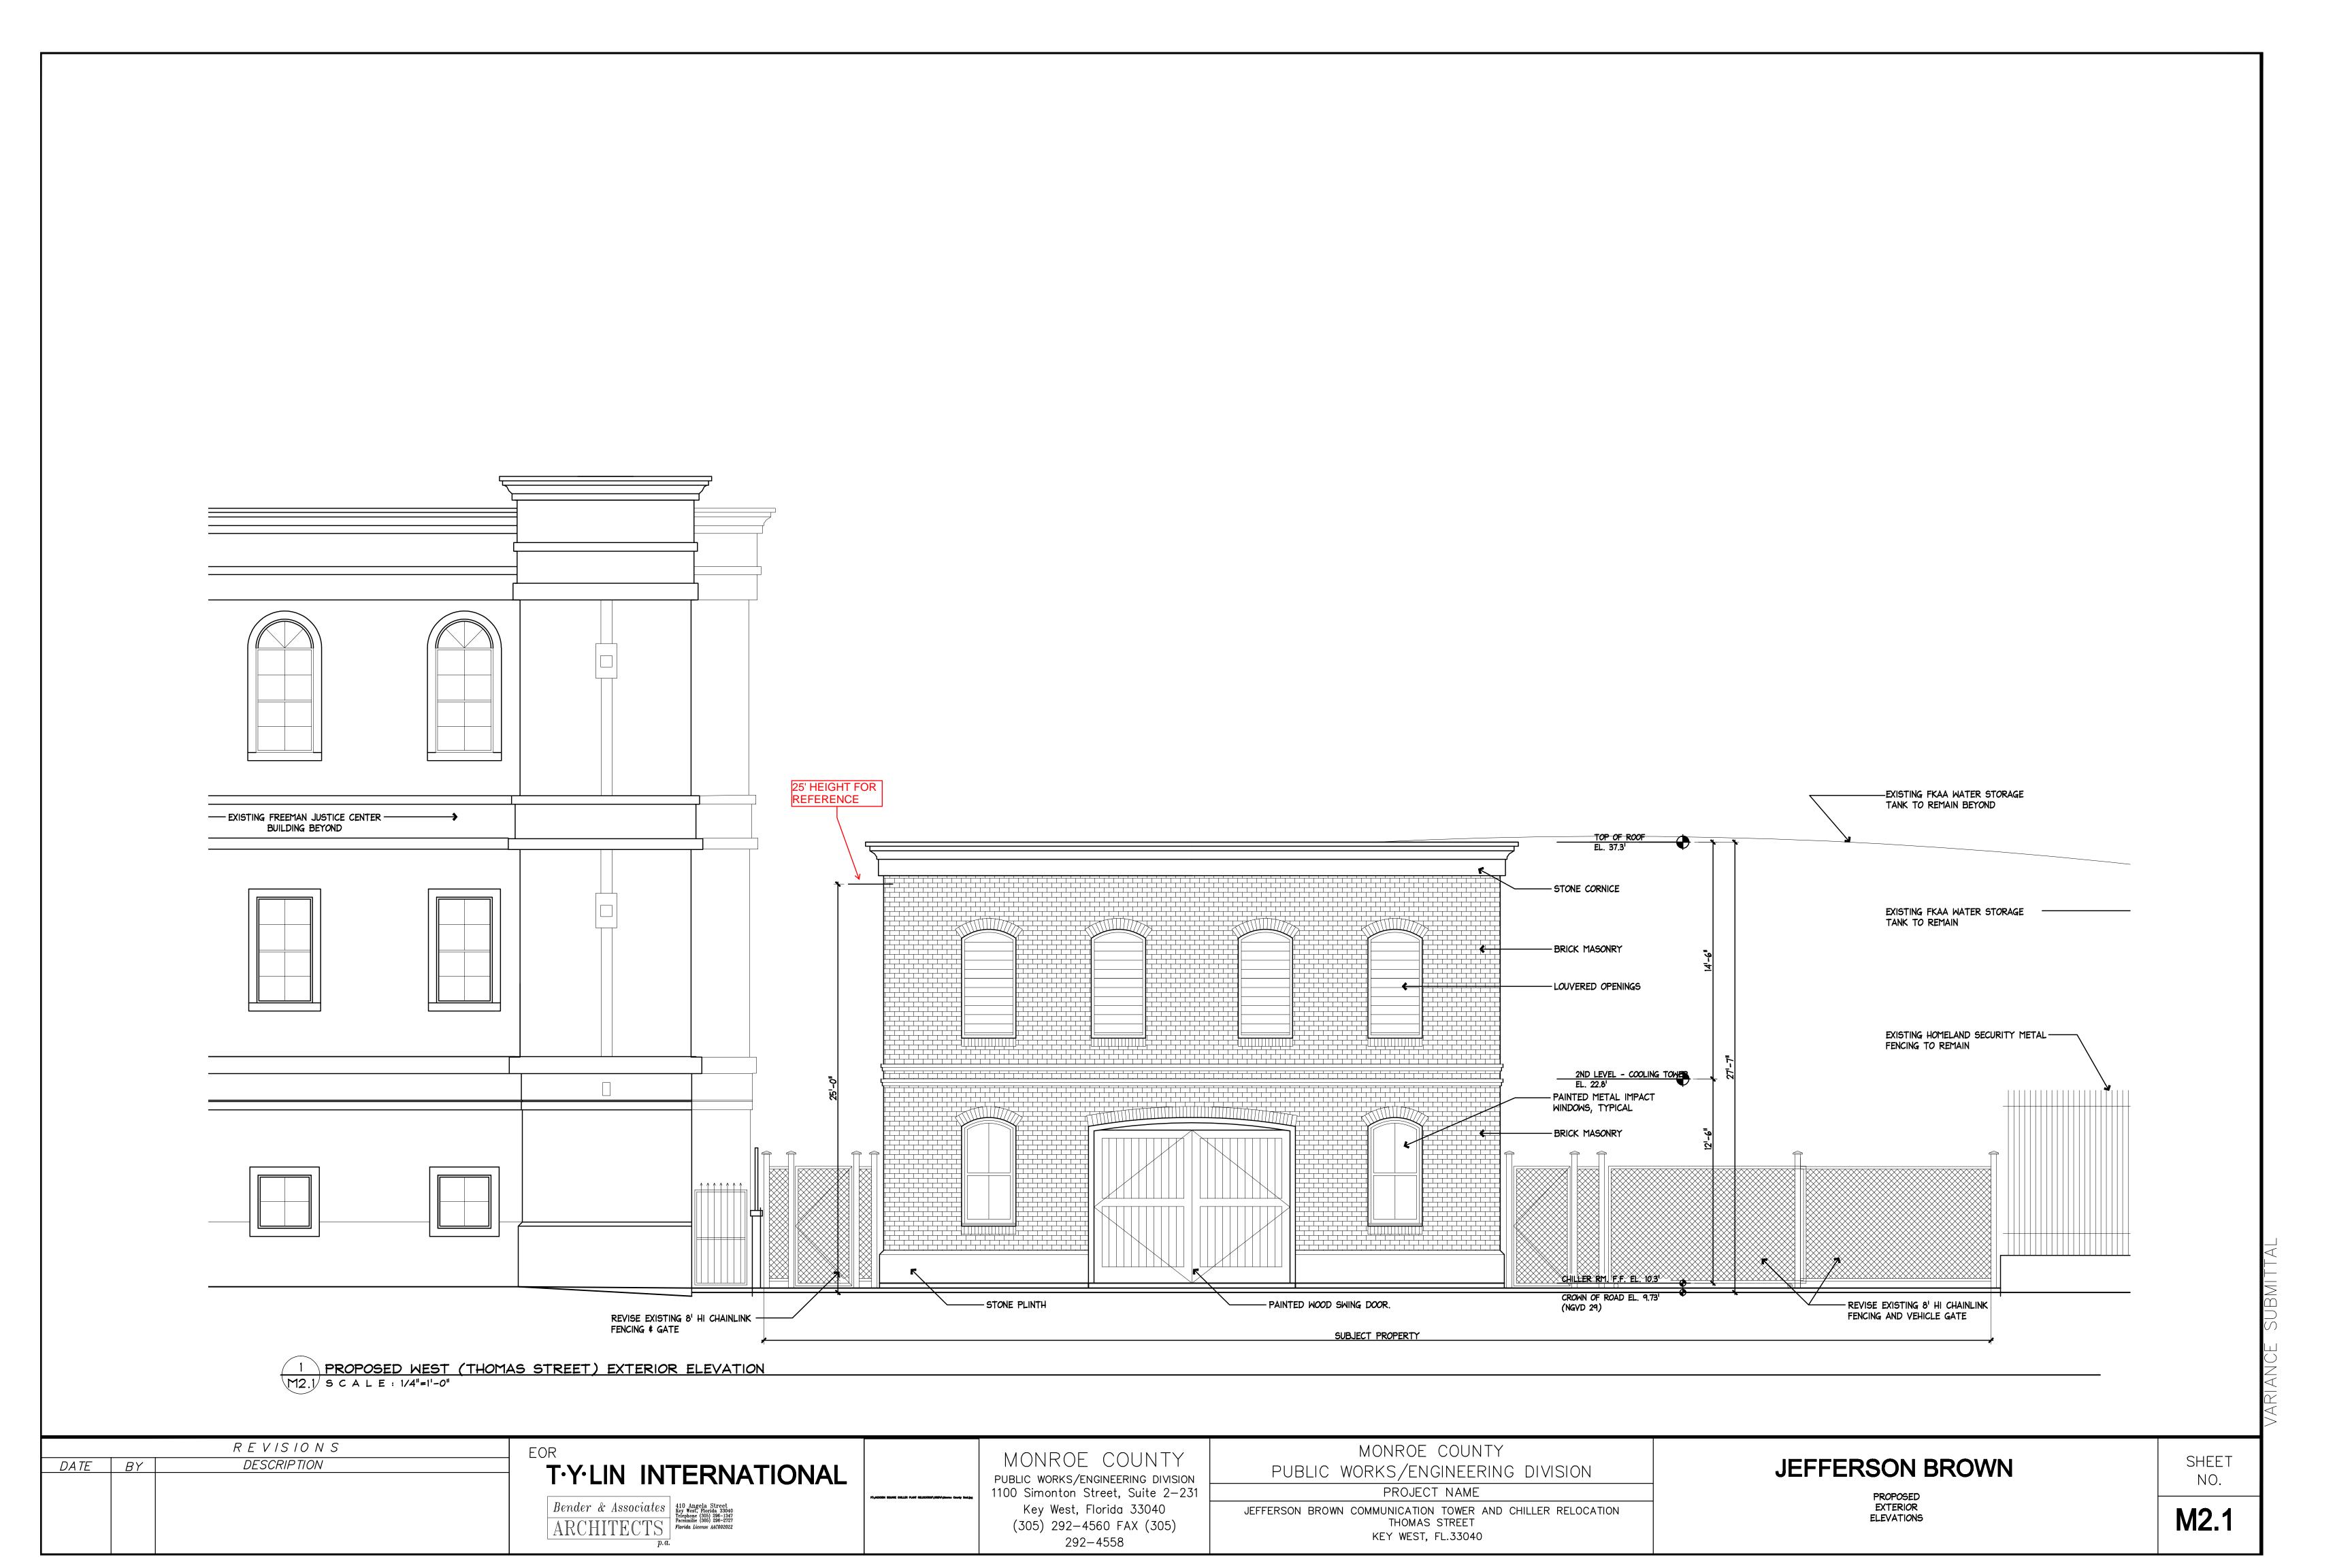

PI\_MCHGON SQUARE CHELLER PLANT RELOCATION/JREF9/Monroo County Souljeg

Bender & Associates

ARCHITECTS

410 Angela Street Key West, Florida 33040 Telephone (305) 296-19727 Florida License AAC002022

PROPOSED EXTERIOR ELEVATIONS

PROJECT NAME

JEFFERSON BROWN COMMUNICATION TOWER AND CHILLER RELOCATION
THOMAS STREET
KEY WEST, FL.33040

M2.3

SHEET

NO.

1 PROPOSED NORTH EXTERIOR ELEVATION
M2.4 S C A L E: 1/4"=1'-0"

REVISIONS MONROE COUNTY MONROE COUNTY SHEET DESCRIPTION JEFFERSON BROWN DATE BY T·Y·LIN INTERNATIONAL PUBLIC WORKS/ENGINEERING DIVISION PUBLIC WORKS/ENGINEERING DIVISION 1100 Simonton Street, Suite 2—231 NO. PROJECT NAME PROPOSED EXTERIOR ELEVATIONS Bender & Associates

ARCHITECTS

410 Angela Street Key West, Florida 33040 Telephone (305) 298-1347 Prosimilie (305) 298-1347 Florida License AAC002022 Florida License AAC002022 Key West, Florida 33040 JEFFERSON BROWN COMMUNICATION TOWER AND CHILLER RELOCATION THOMAS STREET M2.4 (305) 292-4560 FAX (305) KEY WEST, FL.33040 292-4558