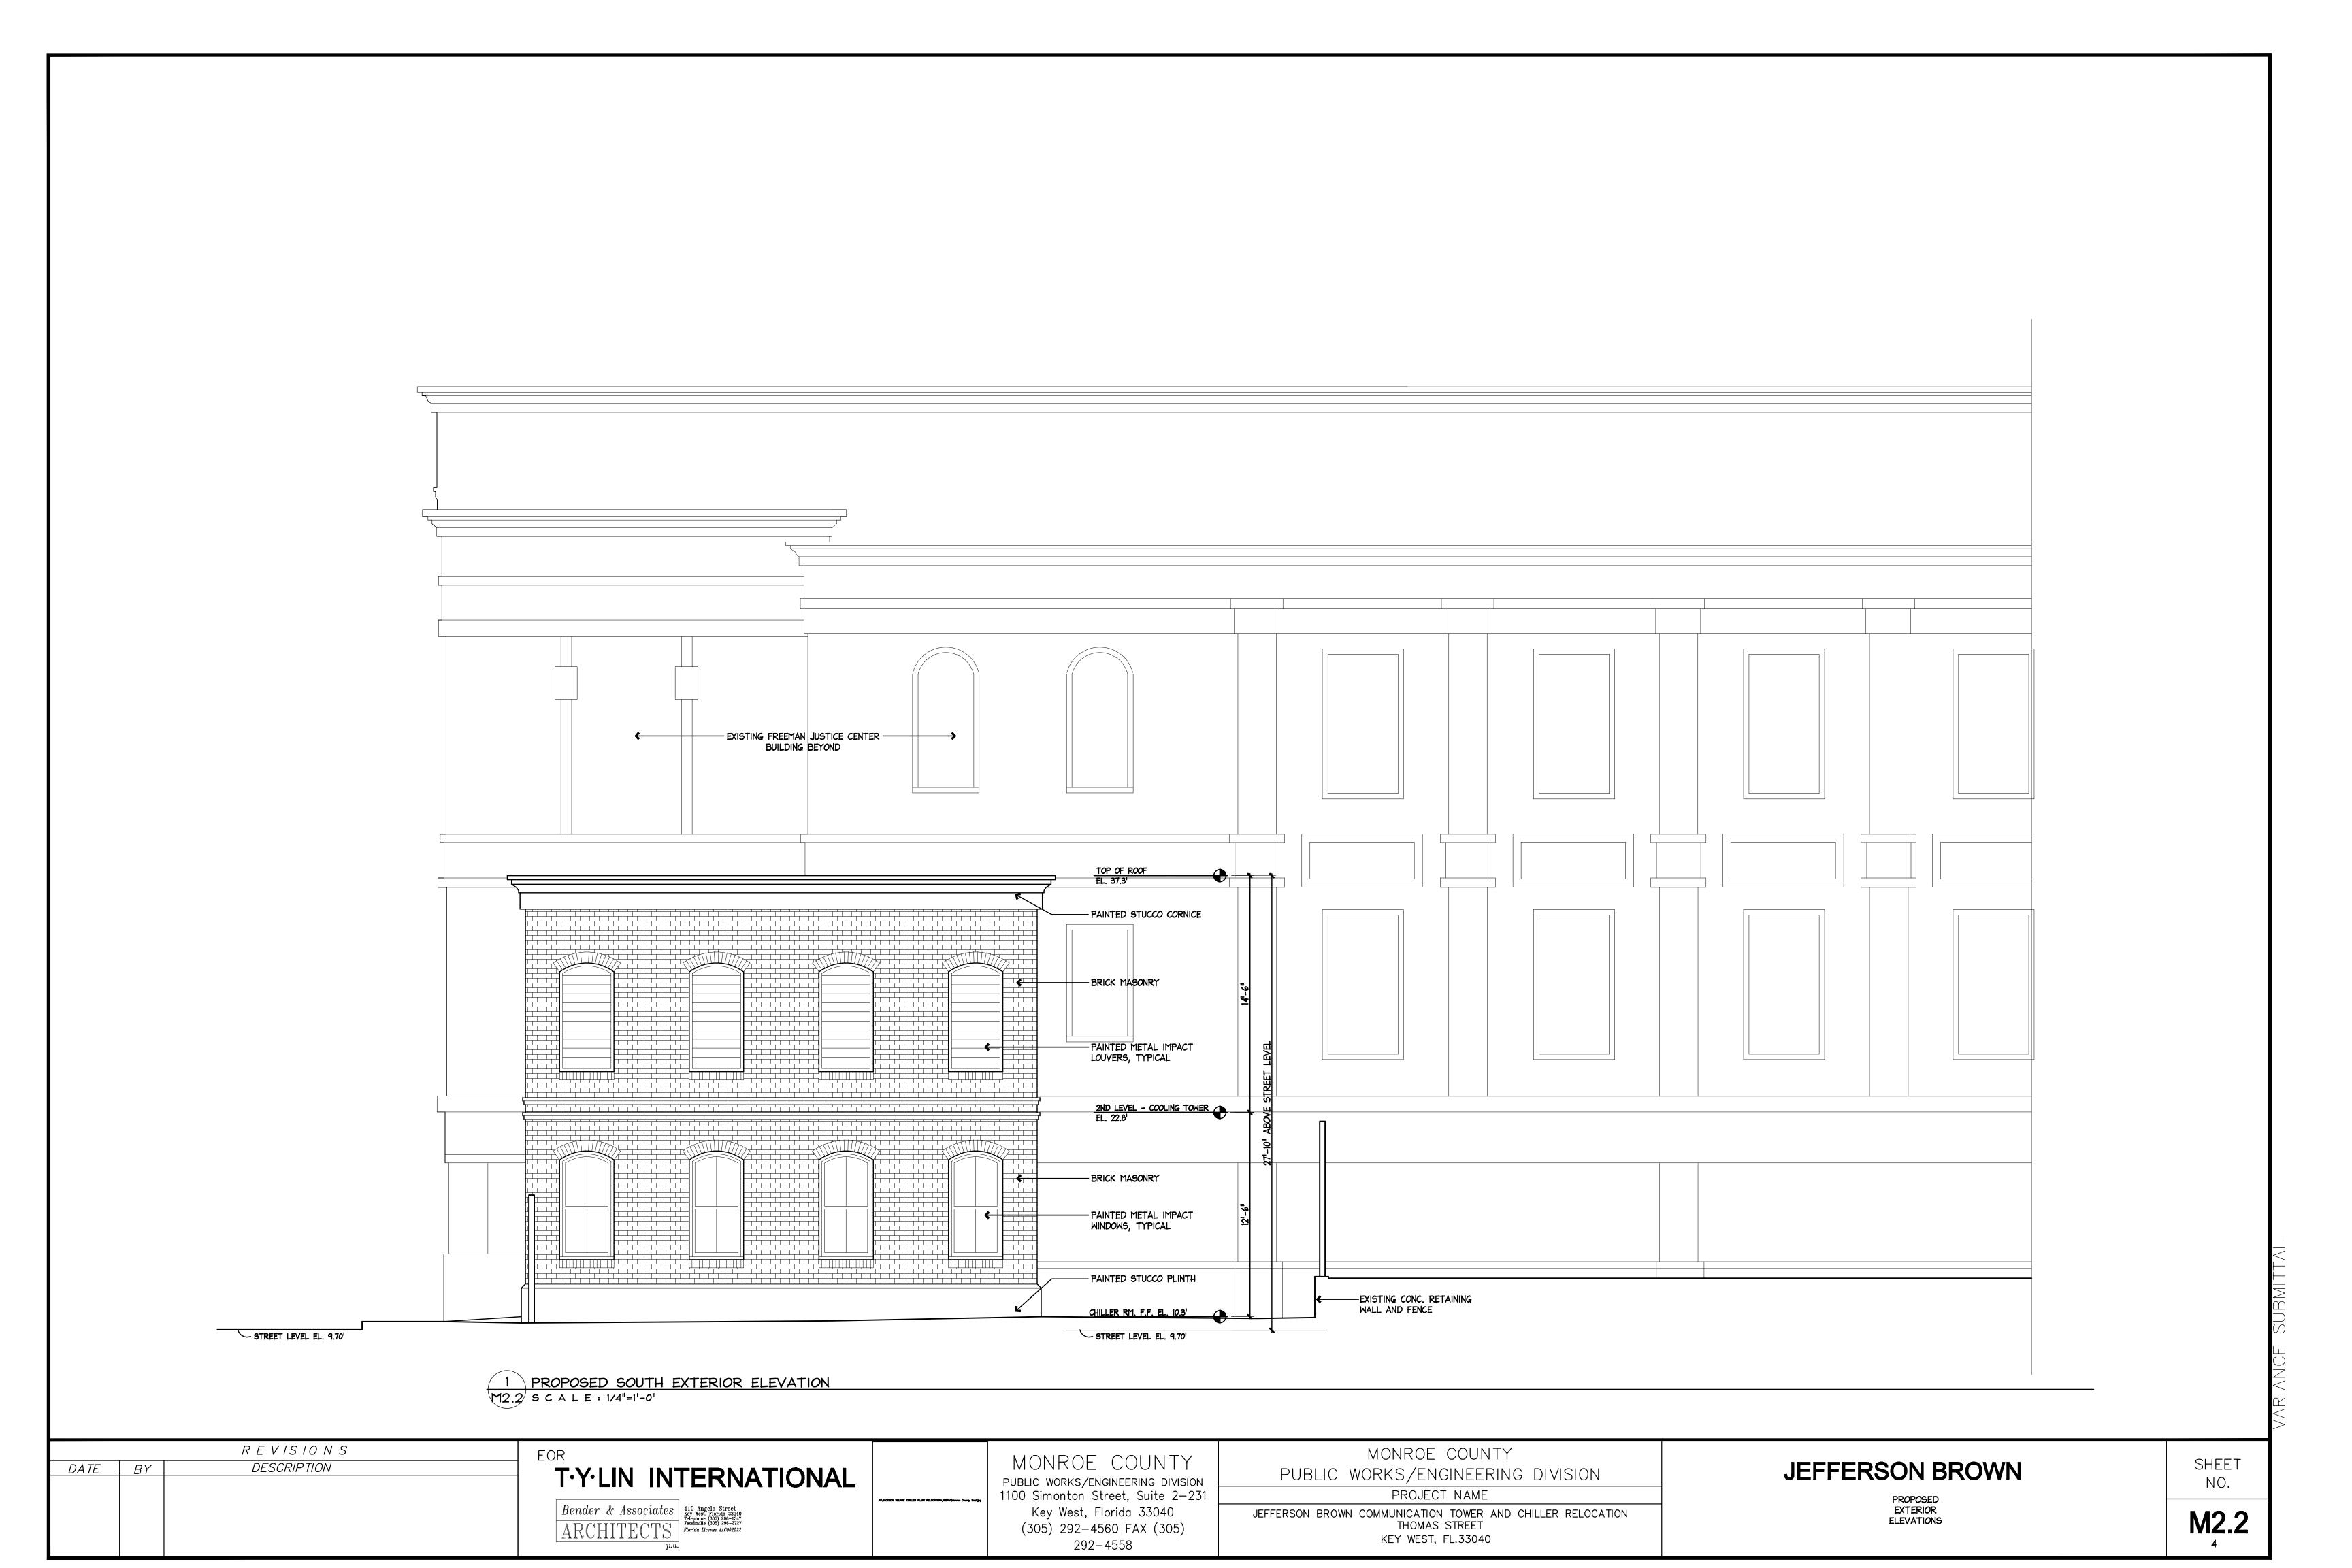

PROJECT NAME

JEFFERSON BROWN COMMUNICATION TOWER AND CHILLER RELOCATION
THOMAS STREET
KEY WEST, FL.33040

M2.3

SHEET

NO.

1 PROPOSED NORTH EXTERIOR ELEVATION
M2.4 S C A L E: 1/4"=1'-0"

REVISIONS MONROE COUNTY MONROE COUNTY SHEET DESCRIPTION JEFFERSON BROWN DATE BY T·Y·LIN INTERNATIONAL PUBLIC WORKS/ENGINEERING DIVISION PUBLIC WORKS/ENGINEERING DIVISION 1100 Simonton Street, Suite 2—231 NO. PROJECT NAME PROPOSED EXTERIOR ELEVATIONS Bender & Associates