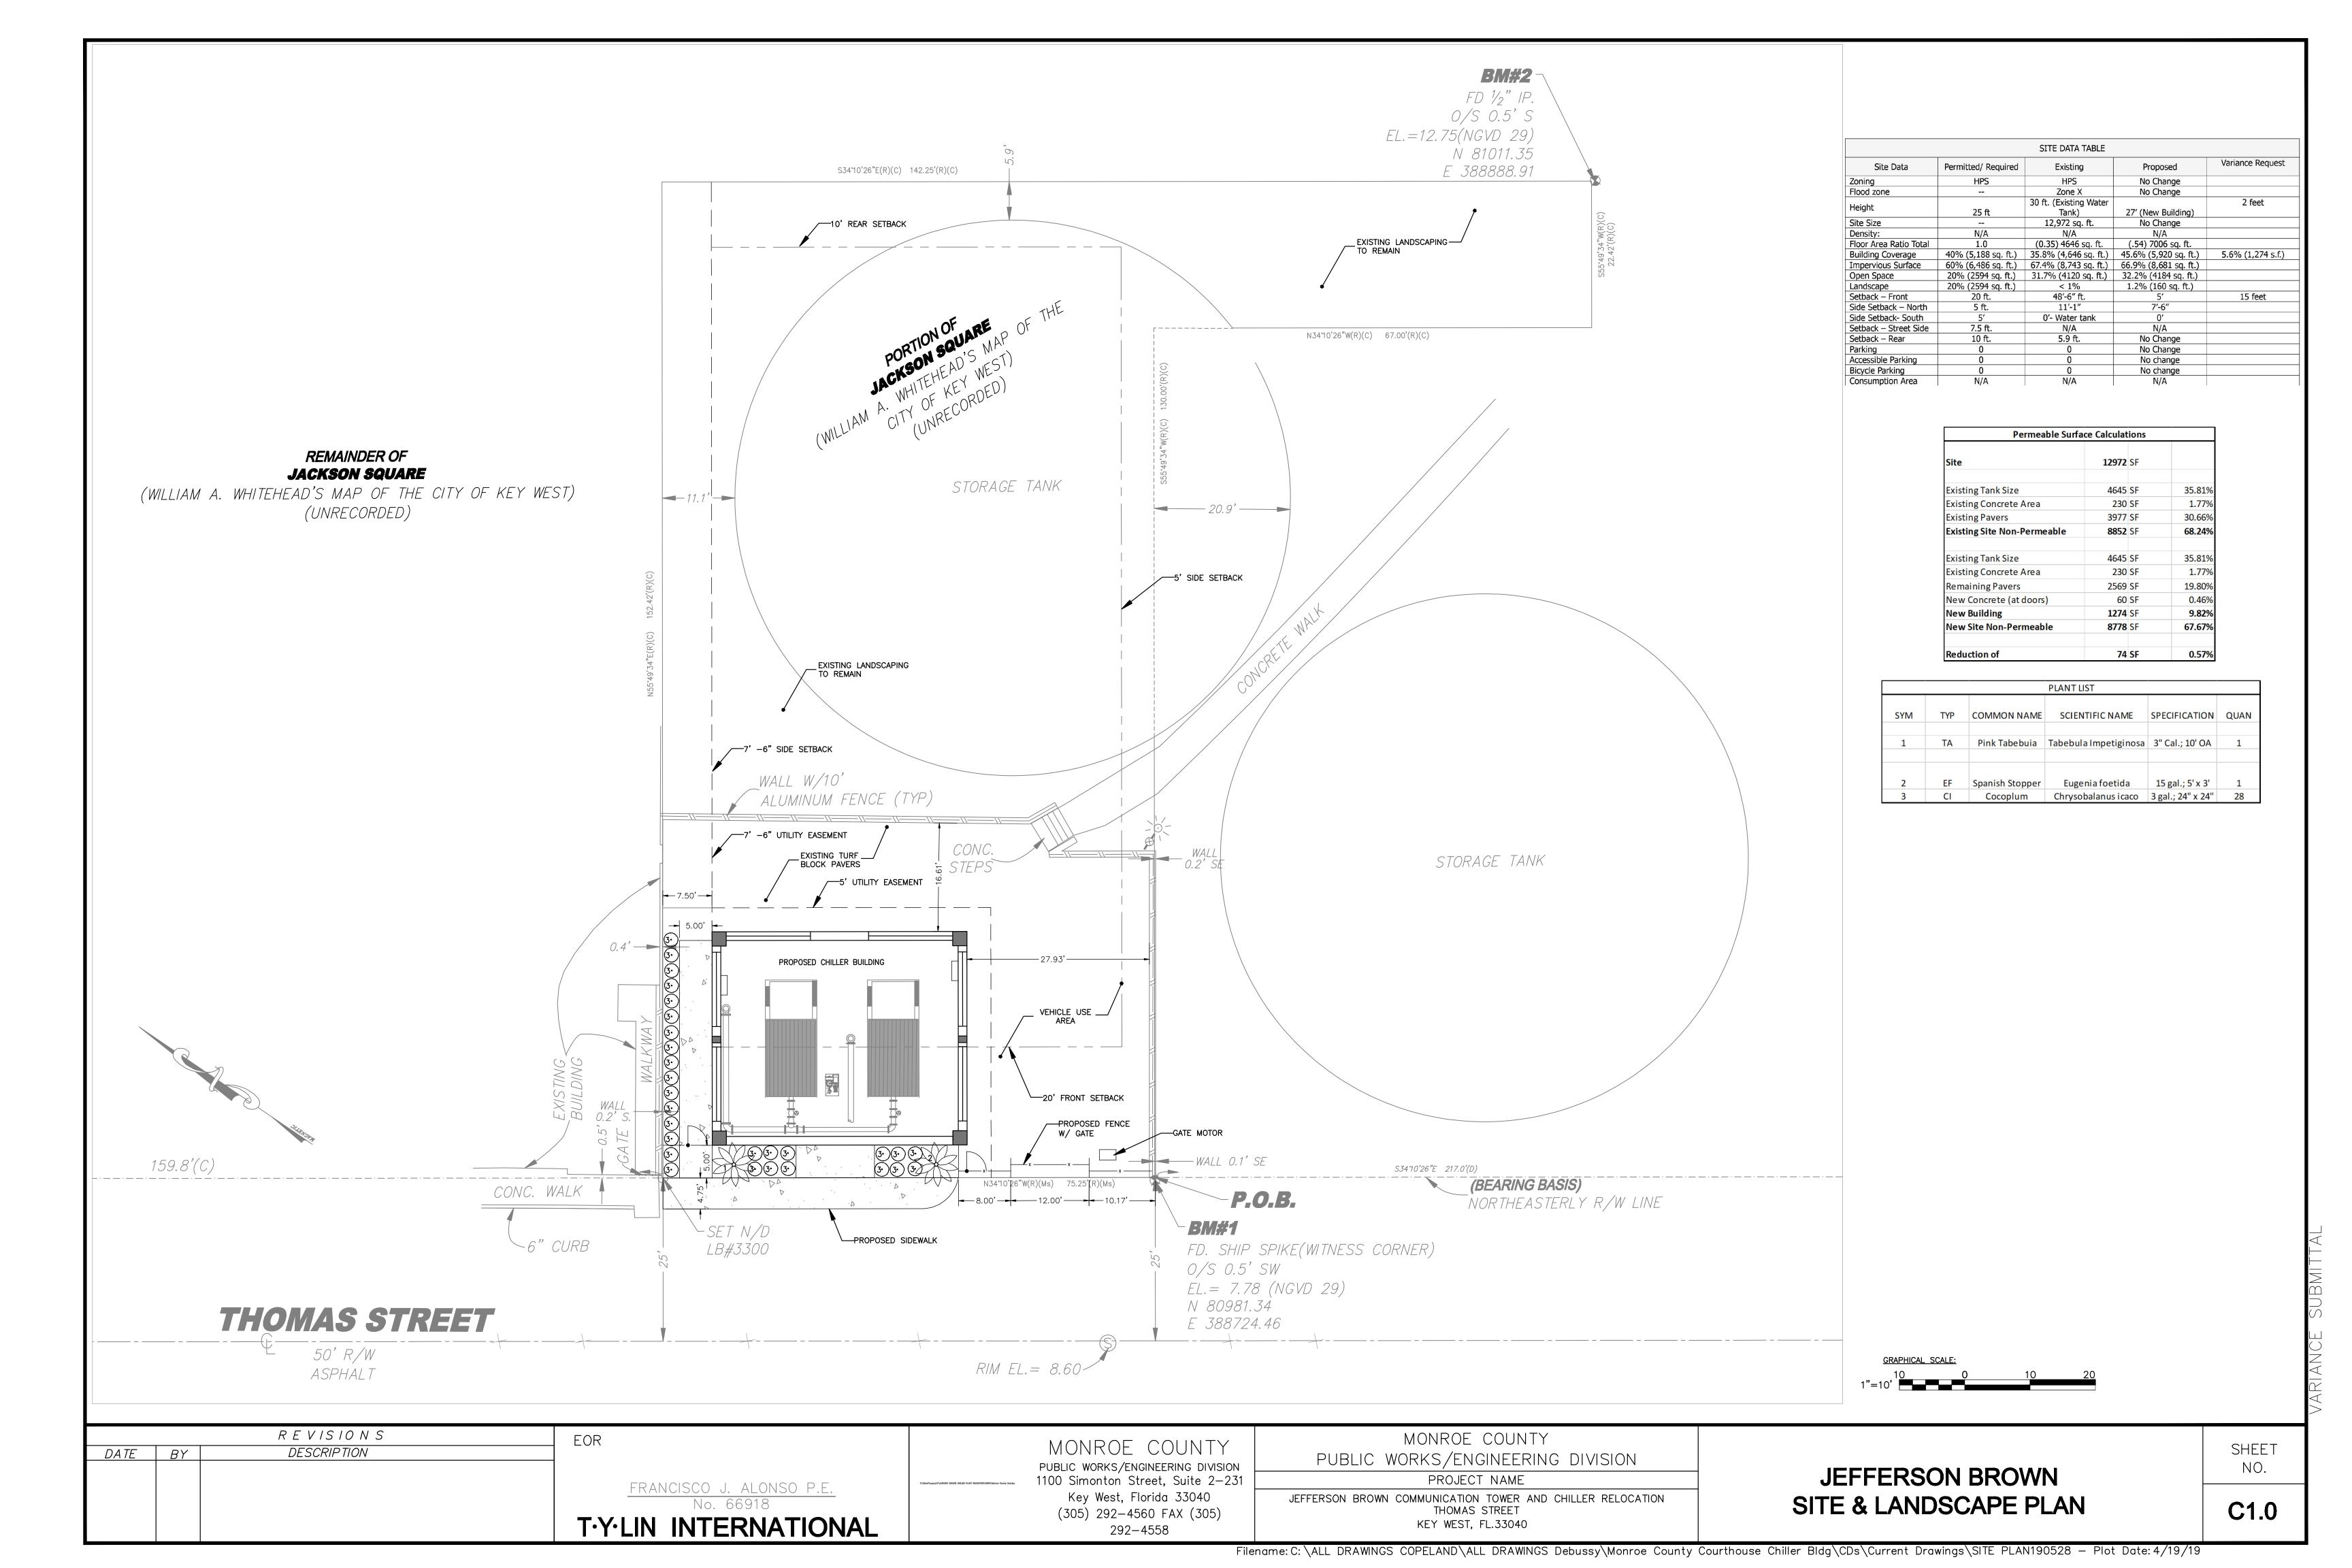

Filename ( ) All DRAWINGS COPFI AND All DRAWINGS Debuses/Monroe County Courthouse Chiller Rida/ (De/ Current Drawings/ Site Plan Existing — Plot Date 4/19/19







Key West, Florida 33040

(305) 292-4560 FAX (305) 292-4558

PI\_MCHGON SQUARE CHELLER PLANT RELOCATION/JREF9/Monroo County Souljeg

Bender & Associates

ARCHITECTS

410 Angela Street Key West, Florida 33040 Telephone (305) 296-19727 Florida License AAC002022

PROPOSED EXTERIOR ELEVATIONS

PROJECT NAME

JEFFERSON BROWN COMMUNICATION TOWER AND CHILLER RELOCATION
THOMAS STREET
KEY WEST, FL.33040

M2.3

SHEET

NO.



1 PROPOSED NORTH EXTERIOR ELEVATION
M2.4 S C A L E: 1/4"=1'-0"

REVISIONS MONROE COUNTY MONROE COUNTY SHEET DESCRIPTION JEFFERSON BROWN DATE BY T·Y·LIN INTERNATIONAL PUBLIC WORKS/ENGINEERING DIVISION PUBLIC WORKS