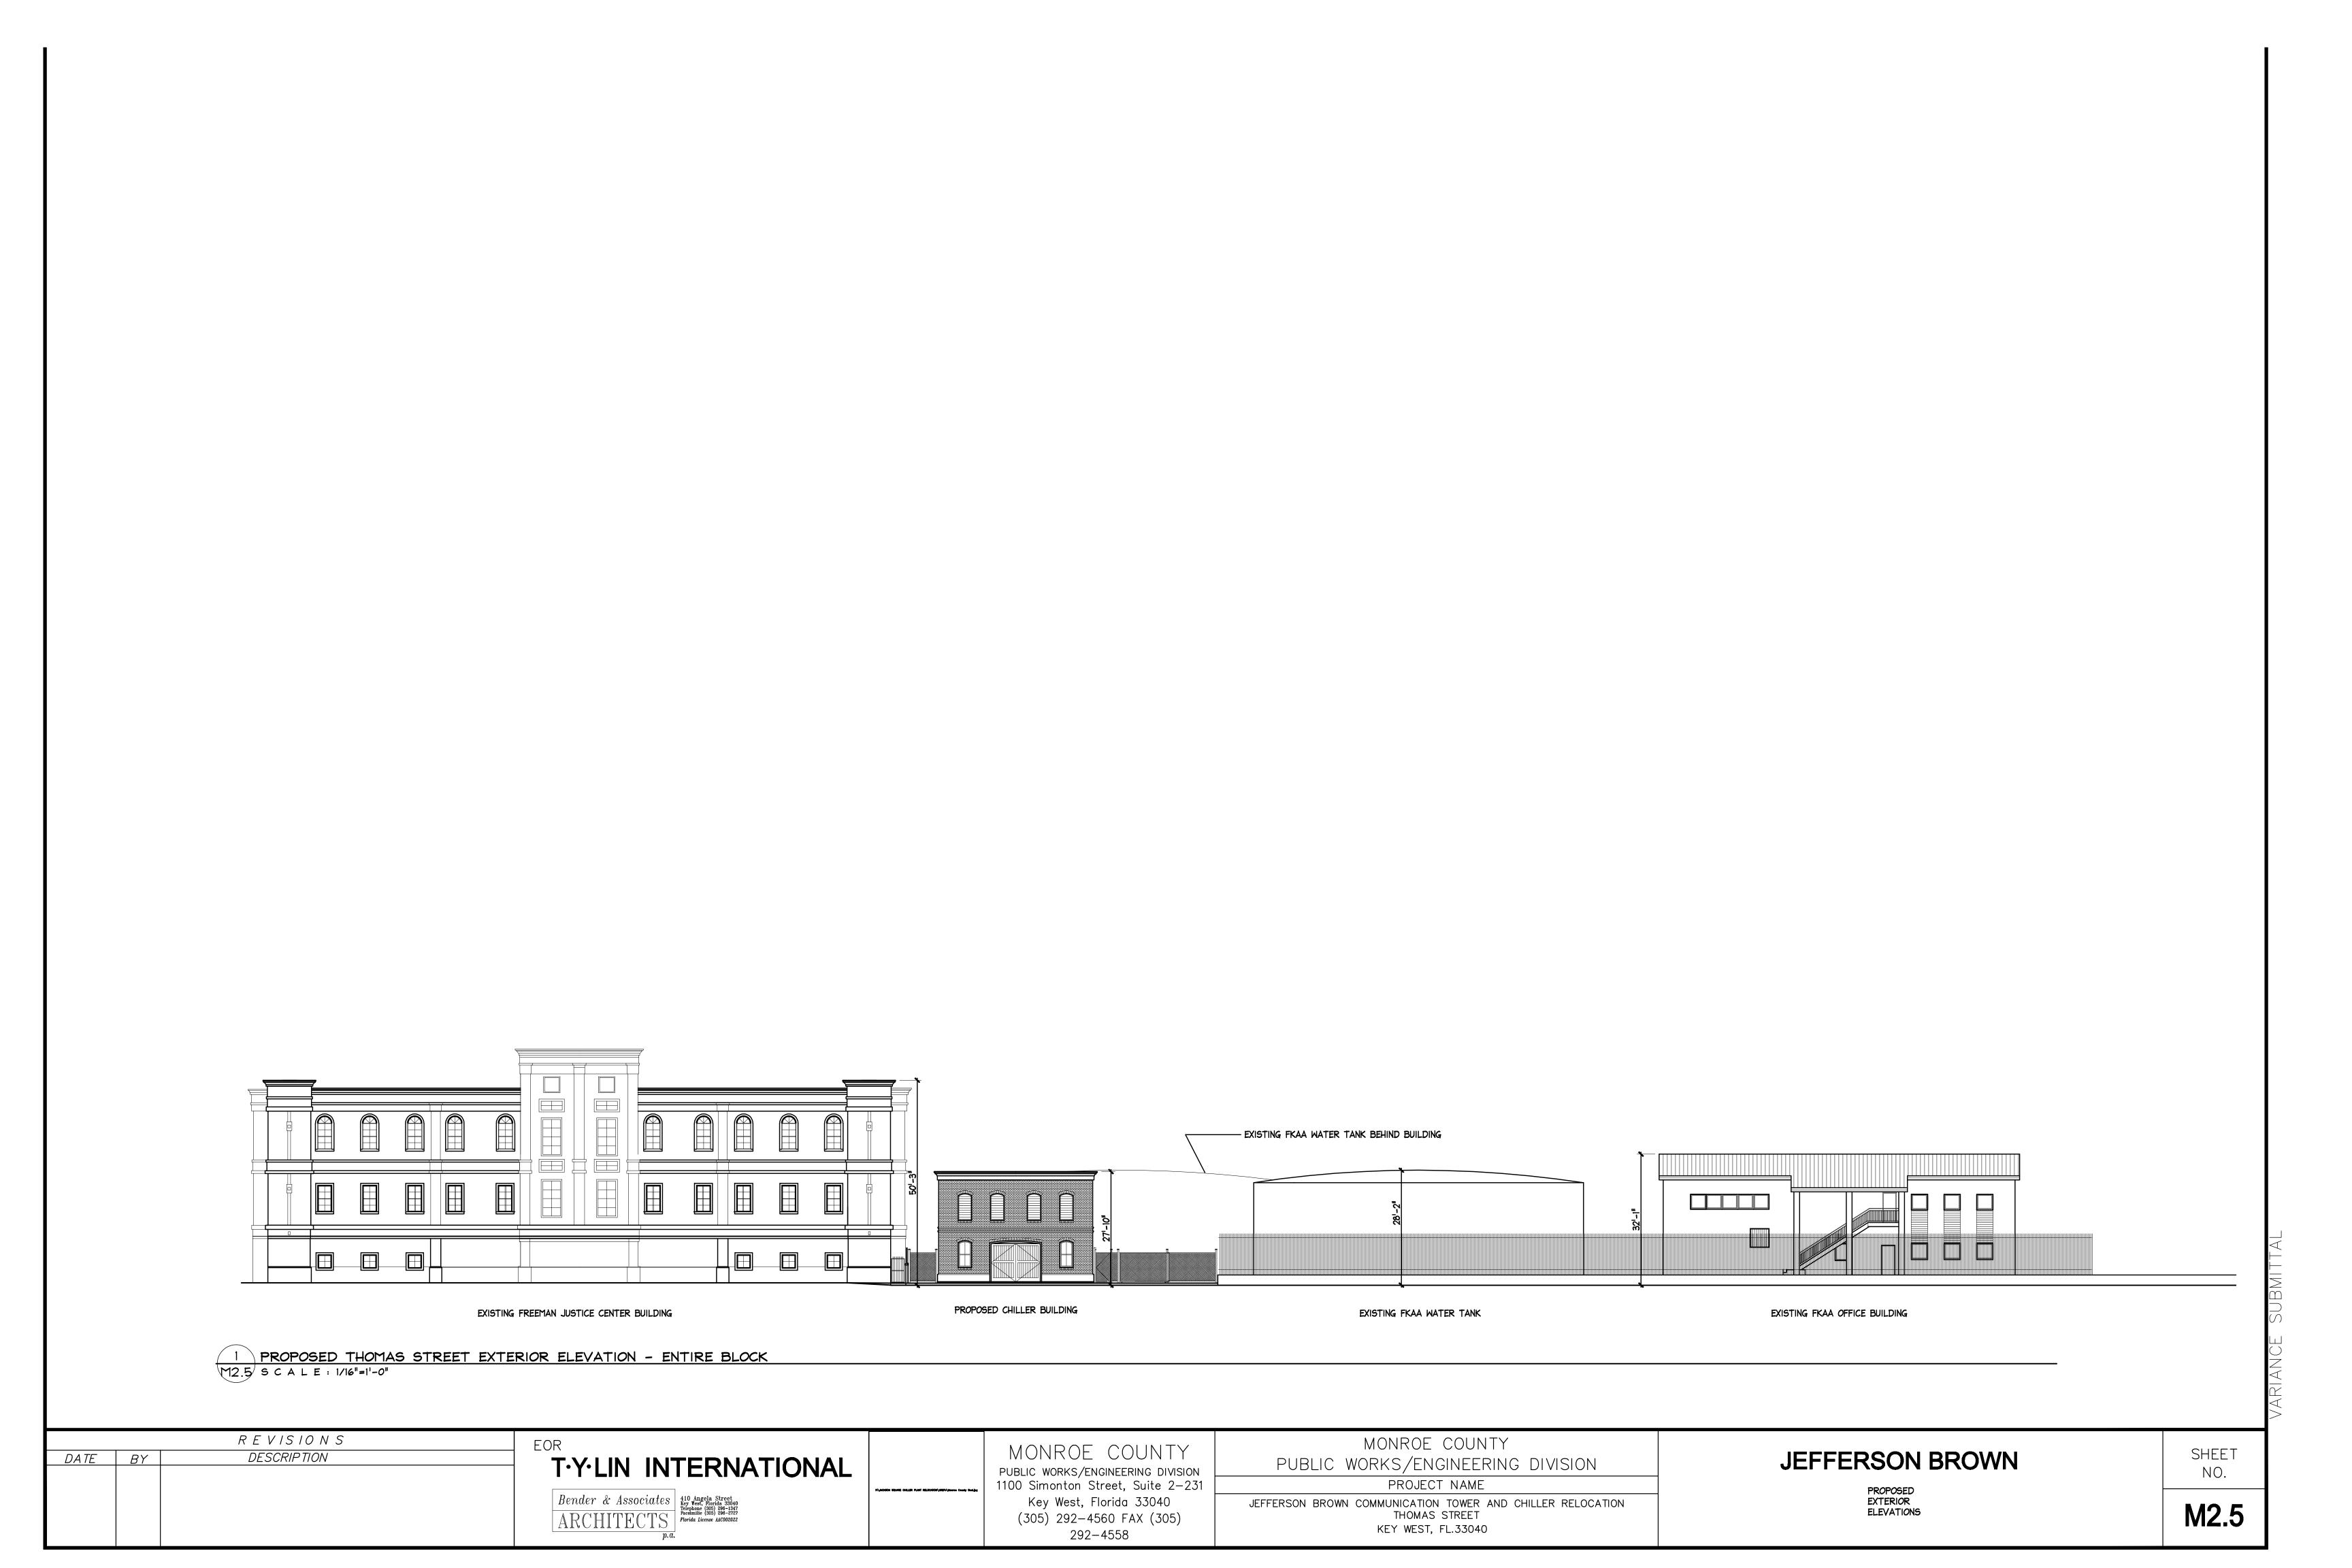

SED EXTERIOR ELEVATIONS

PROJECT NAME

JEFFERSON BROWN COMMUNICATION TOWER AND CHILLER RELOCATION
THOMAS STREET
KEY WEST, FL.33040

M2.3

SHEET

NO.



1 PROPOSED NORTH EXTERIOR ELEVATION
M2.4 S C A L E: 1/4"=1'-0"

REVISIONS MONROE COUNTY MONROE COUNTY SHEET DESCRIPTION JEFFERSON BROWN DATE BY T·Y·LIN INTERNATIONAL PUBLIC WORKS/ENGINEERING DIVISION PUBLIC WORKS/ENGINEERING DIVISION 1100 Simonton Street, Suite 2—231 NO. PROJECT NAME PROPOSED EXTERIOR ELEVATIONS Bender & Associates

ARCHITECTS

410 Angela Street Key West, Florida 33040 Telephone (305) 298-1347 Prosimilie (305) 298-1347 Florida License AAC002022 Florida License AAC002022 Key West, Florida 33040 JEFFERSON BROWN COMMUNICATION TOWER AND CHILLER RELOCATION THOMAS STREET M2.4 (305) 292-4560 FAX (305) KEY WEST, FL.33040 292-4558