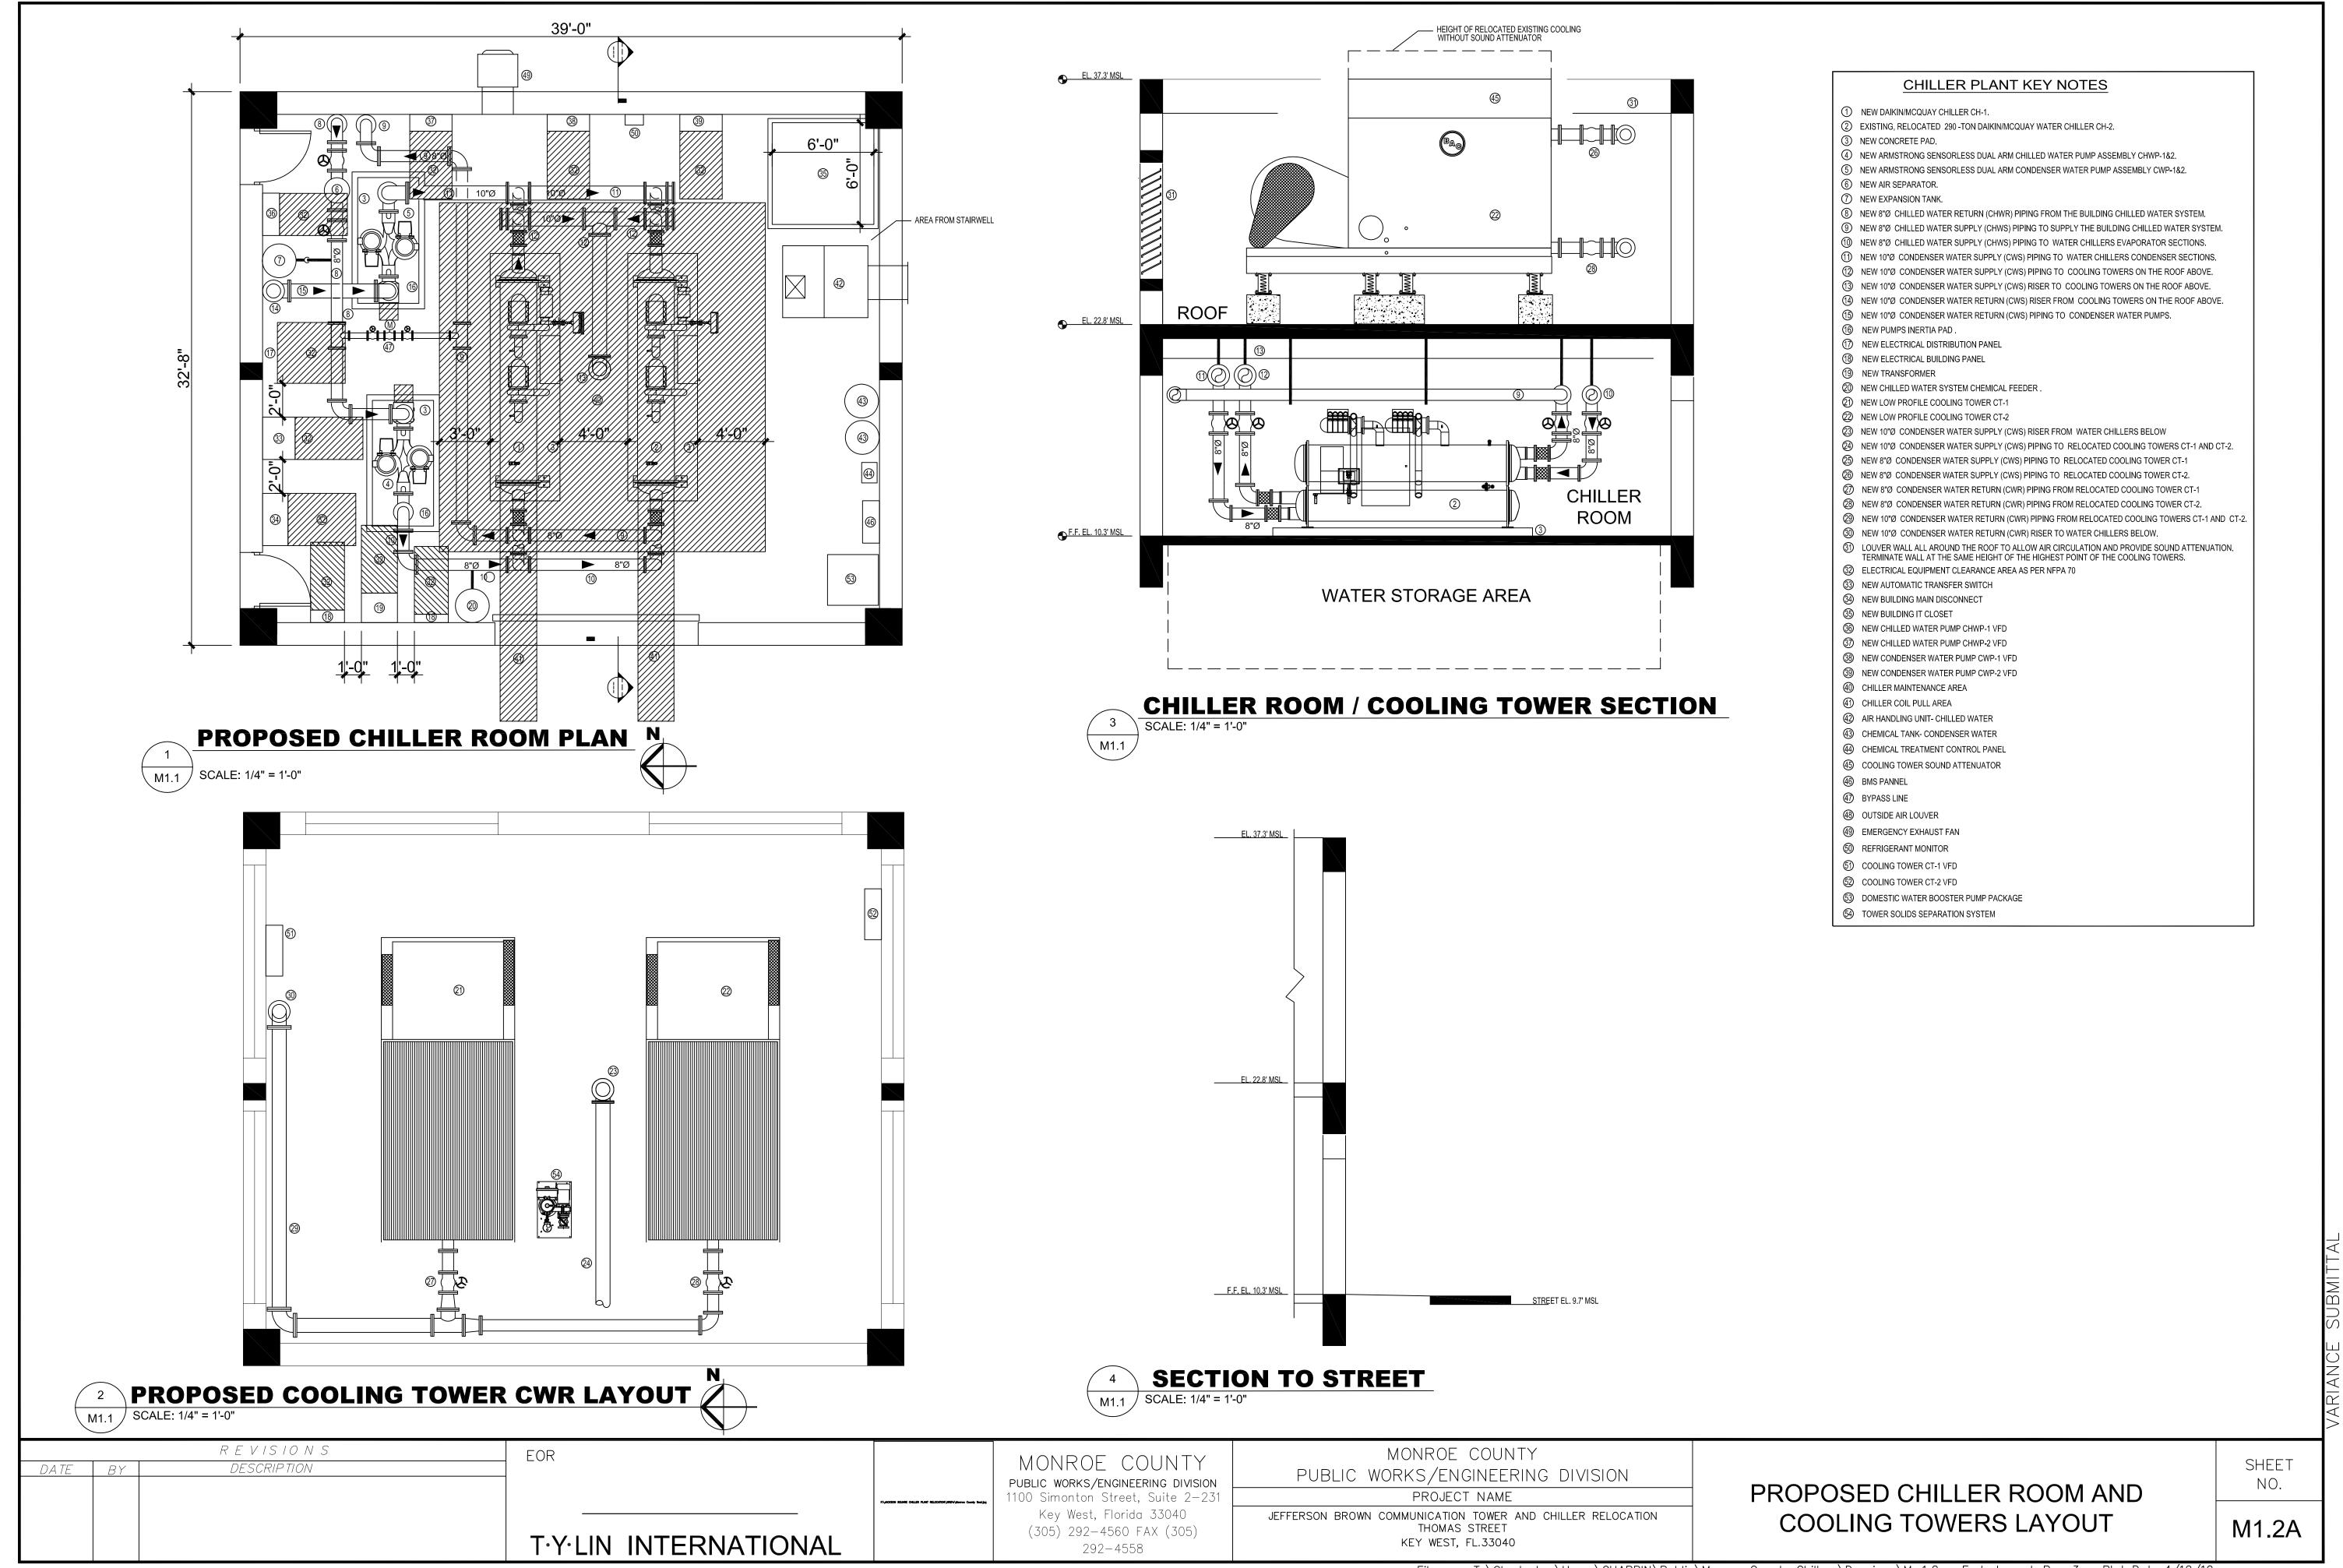

Filename ( ) All DRAWINGS COPFI AND All DRAWINGS Debuses/Monroe County Courthouse Chiller Rida/ (De/ Current Drawings/ Site Plan Existing — Plot Date 4/19/19







Key West, Florida 33040

(305) 292-4560 FAX (305) 292-4558

PI\_MCHGON SQUARE CHELLER PLANT RELOCATION/JREF9/Monroo County Souljeg

Bender & Associates

ARCHITECTS

410 Angela Street Key West, Florida 33040 Telephone (305) 296-19727 Florida License AAC002022

PROPOSED EXTERIOR ELEVATIONS

PROJECT NAME

JEFFERSON BROWN COMMUNICATION TOWER AND CHILLER RELOCATION
THOMAS STREET
KEY WEST, FL.33040

M2.3

SHEET

NO.



1 PROPOSED NORTH EXTERIOR ELEVATION
M2.4 S C A L E: 1/4"=1'-0"

REVISIONS MONROE COUNTY MONROE COUNTY SHEET DESCRIPTION JEFFERSON BROWN DATE BY T·Y·LIN INTERNATIONAL PUBLIC WORKS/ENGINEERING DIVISION PUBLIC WORKS/E