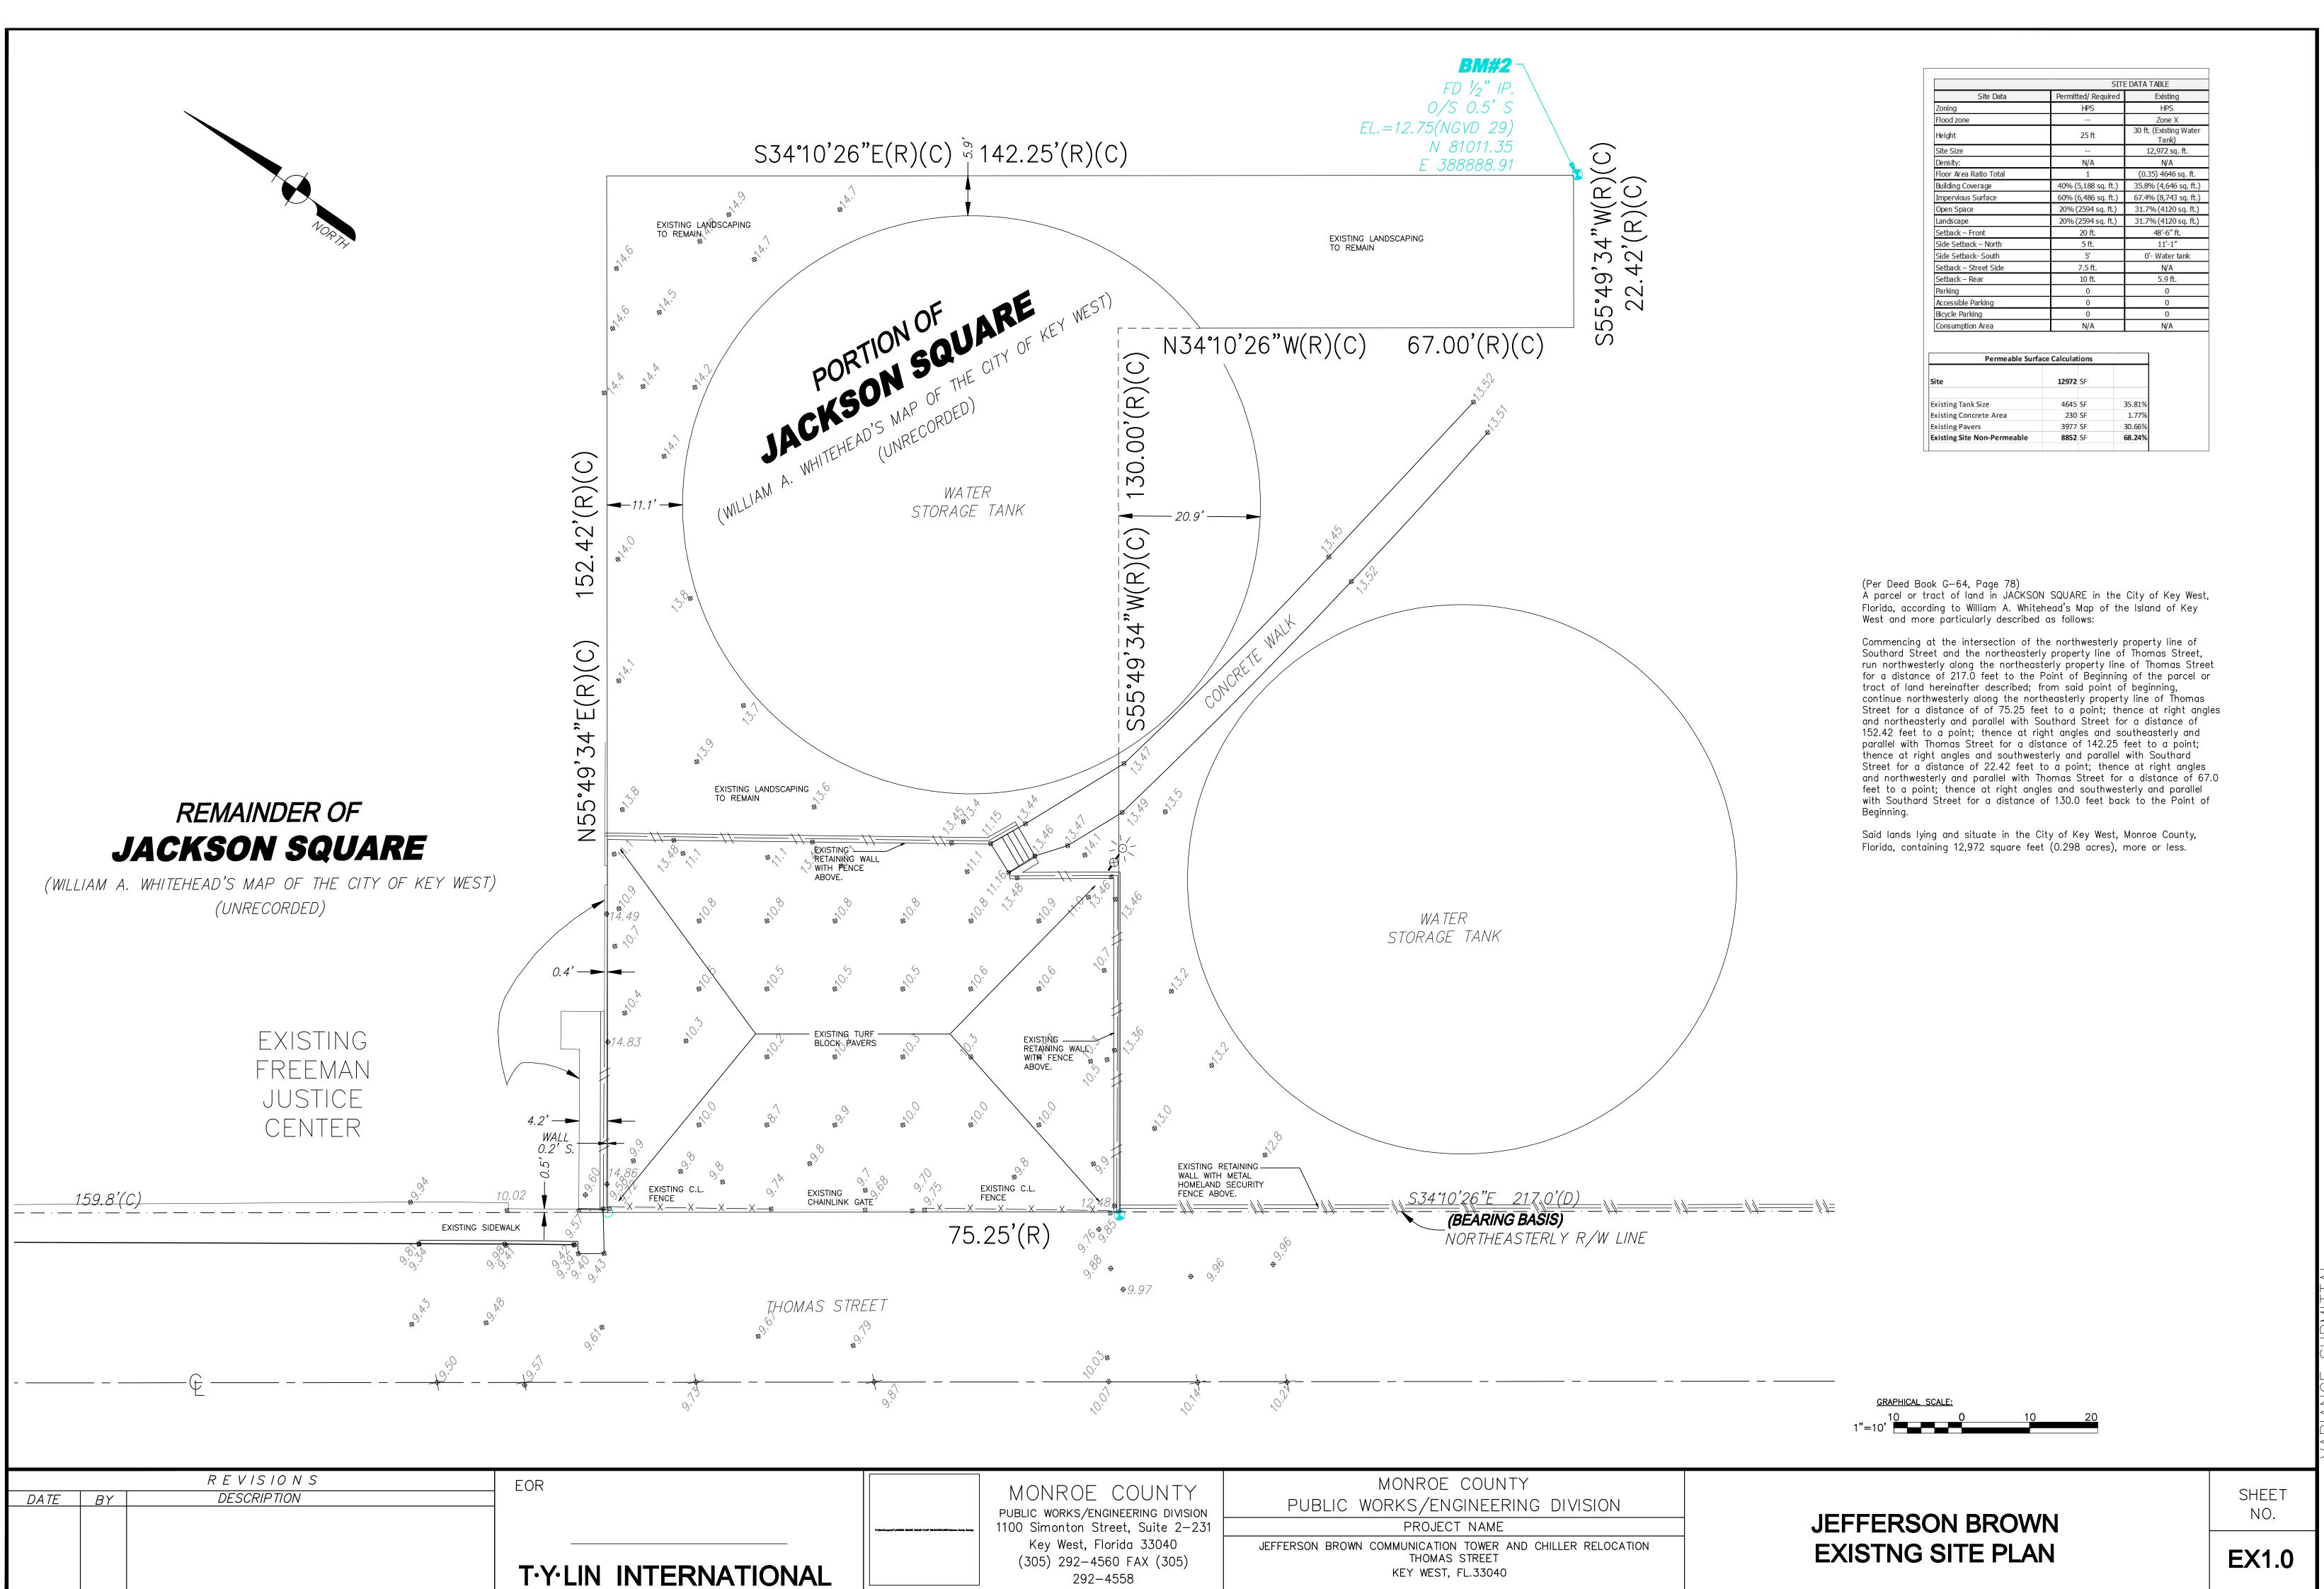

Filename ( ) All DRAWINGS COPFI AND All DRAWINGS Debuses/Monroe County Courthouse Chiller Rida/ (De/ Current Drawings/ Site Plan Existing — Plot Date 4/19/19







Key West, Florida 33040

(305) 292-4560 FAX (305) 292-4558

PI\_MCHGON SQUARE CHELLER PLANT RELOCATION/JREF9/Monroo County Souljeg

Bender & Associates

ARCHITECTS

410 Angela Street Key West, Florida 33040 Telephone (305) 296-19727 Florida License AAC002022

PROPOSED EXTERIOR ELEVATIONS

PROJECT NAME

JEFFERSON BROWN COMMUNICATION TOWER AND CHILLER RELOCATION
THOMAS STREET
KEY WEST, FL.33040

M2.3

SHEET

NO.



1 PROPOSED NORTH EXTERIOR ELEVATION
M2.4 S C A L E: 1/4"=1'-0"

REVISIONS MONROE COUNTY MONROE COUNTY SHEET DESCRIPTION JEFFERSON BROWN DATE BY T·Y·LIN INTERNATIONAL PUBLIC WORKS/ENGINEERING DIVISION PUBLIC WORKS/ENG