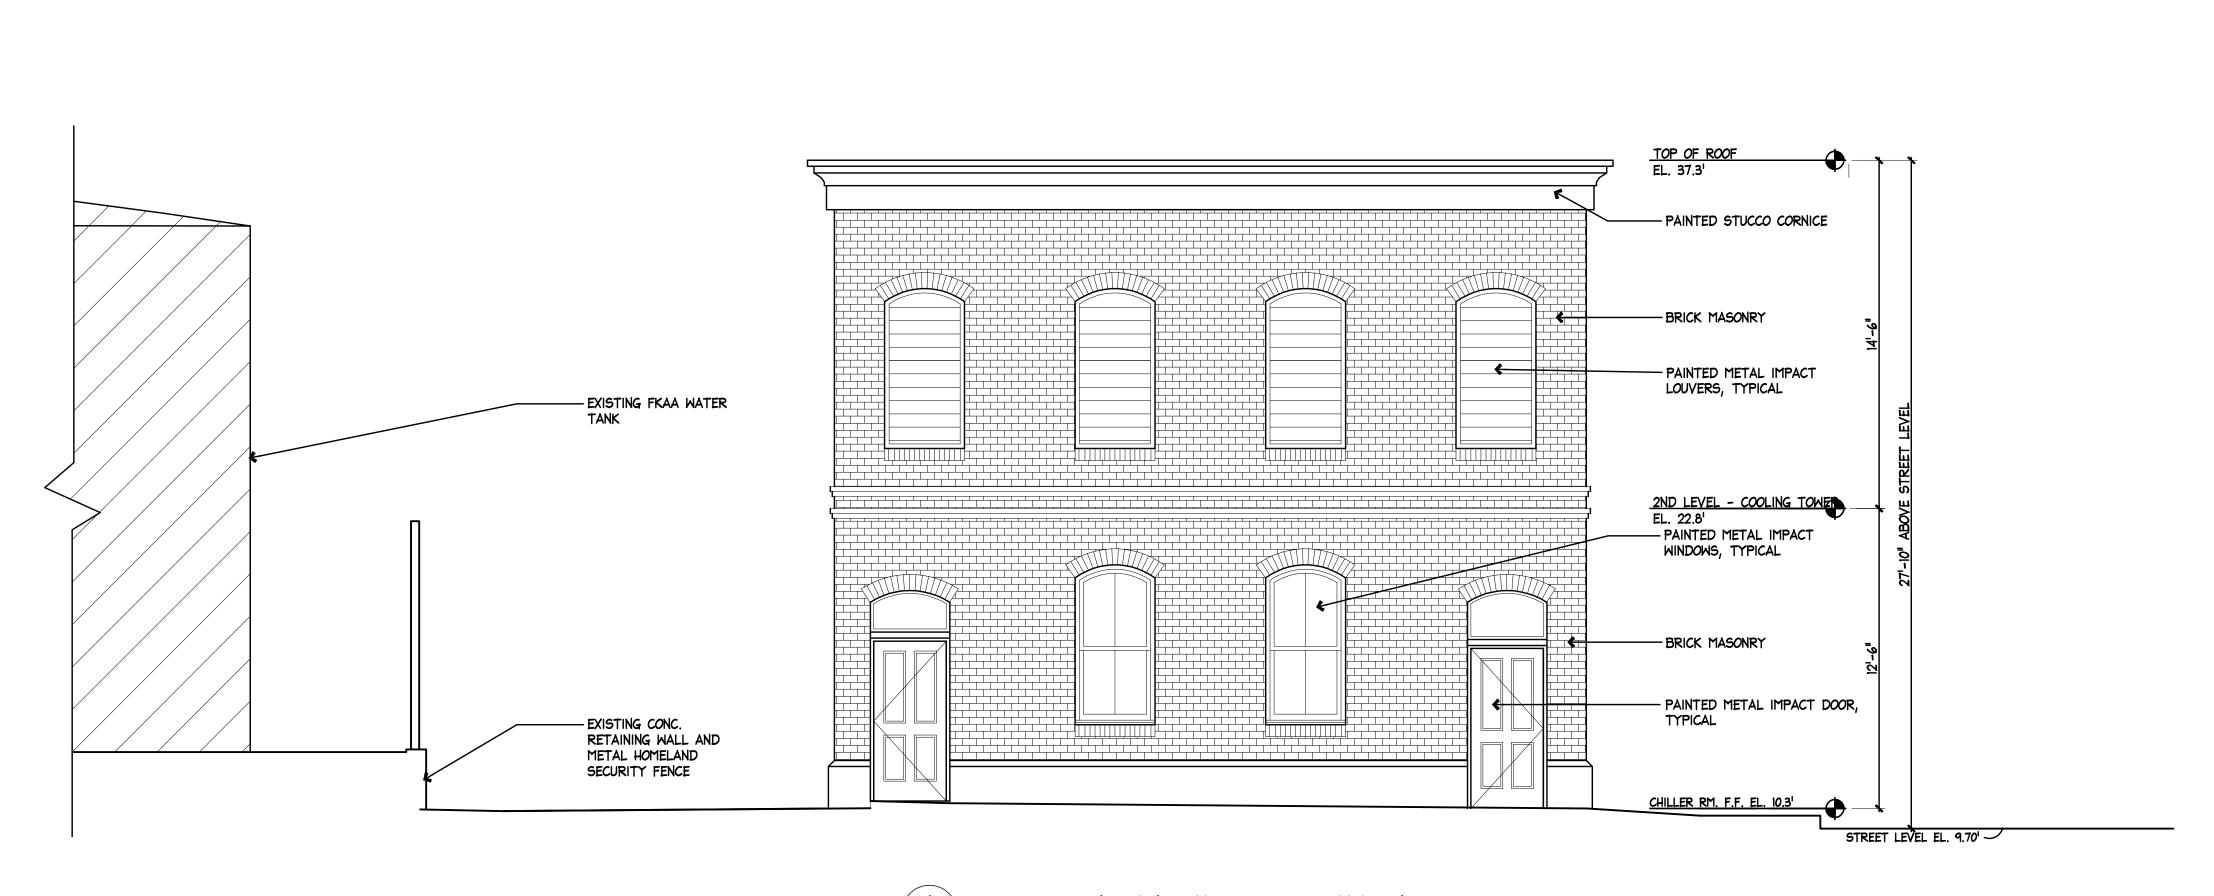

PROJECT NAME

JEFFERSON BROWN COMMUNICATION TOWER AND CHILLER RELOCATION
THOMAS STREET
KEY WEST, FL.33040

M2.3

SHEET

NO.

1 PROPOSED NORTH EXTERIOR ELEVATION
M2.4 S C A L E: 1/4"=1'-0"

REVISIONS MONROE COUNTY MONROE COUNTY SHEET DESCRIPTION JEFFERSON BROWN DATE BY T·Y·LIN INTERNATIONAL PUBLIC WORKS/ENGINEERING DIVISION PUBLIC WORKS/ENGINEERING DIVISION 1100 Simonton Street, Suite 2—231 NO. PROJECT NAME PROPOSED EXTERIOR ELEVATIONS Bender & Associates