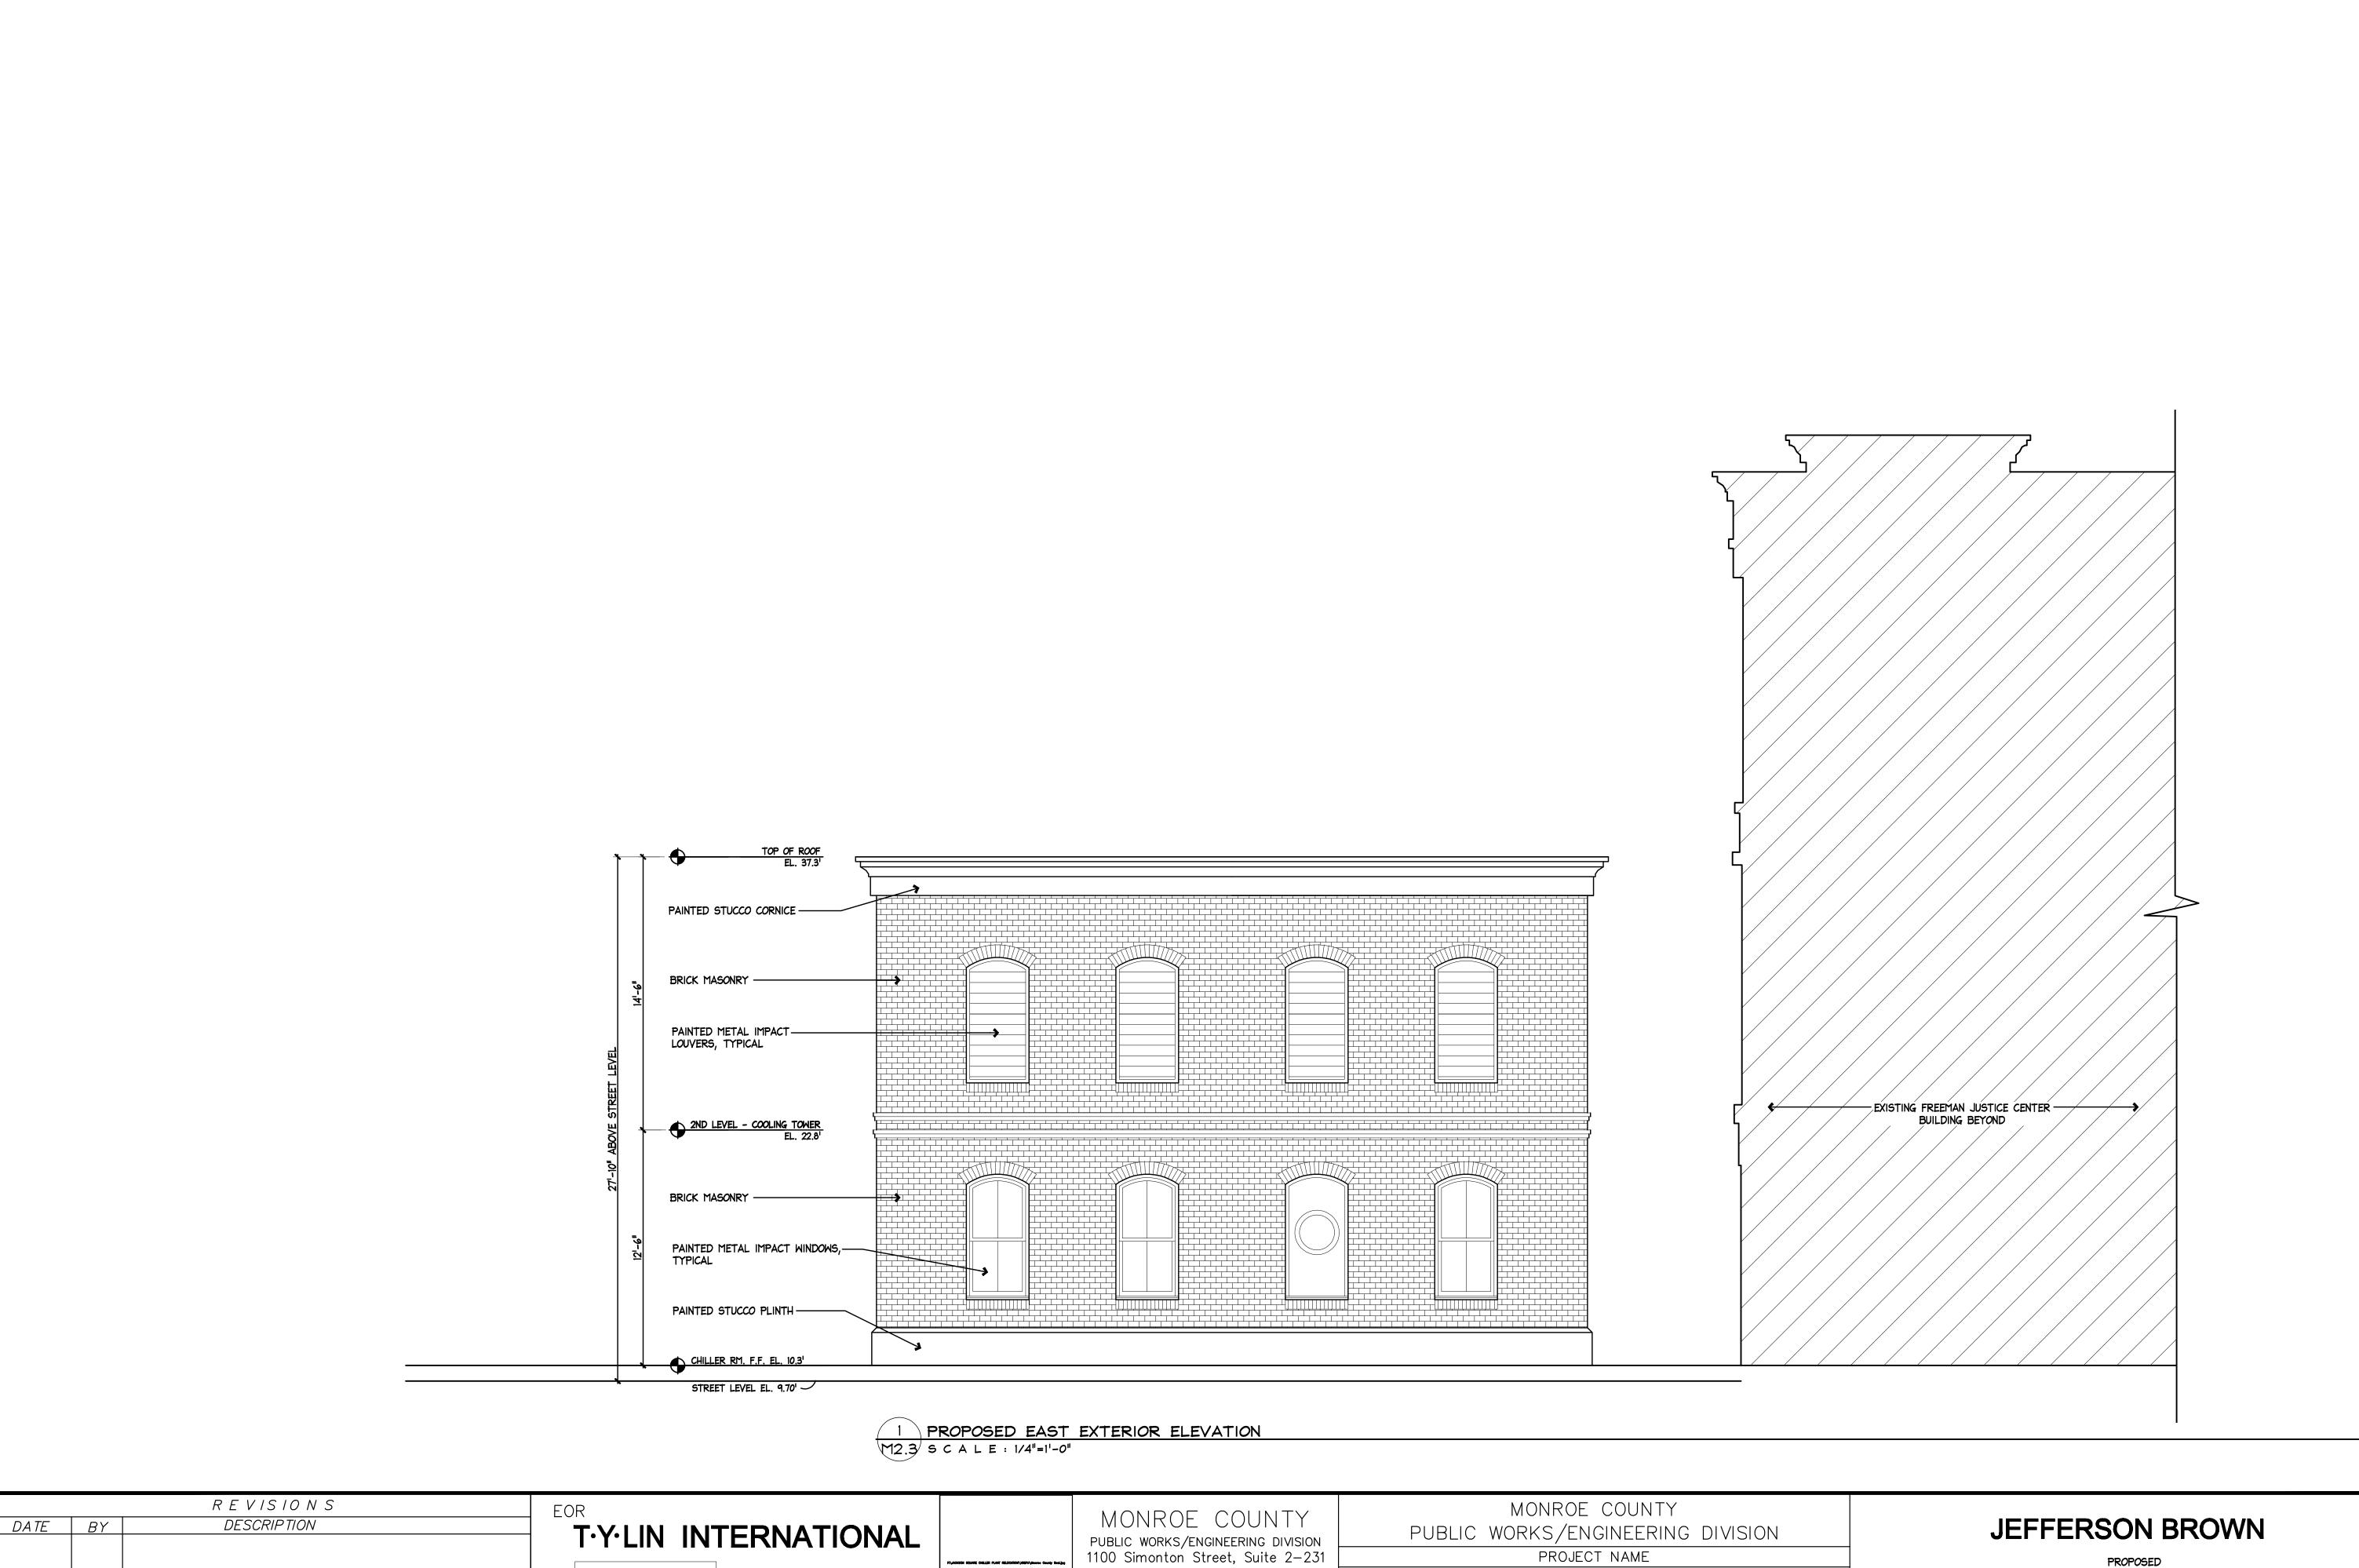

PROJECT NAME

JEFFERSON BROWN COMMUNICATION TOWER AND CHILLER RELOCATION
THOMAS STREET
KEY WEST, FL.33040

M2.3

SHEET

NO.

1 PROPOSED NORTH EXTERIOR ELEVATION
M2.4 S C A L E: 1/4"=1'-0"

REVISIONS MONROE COUNTY MONROE COUNTY SHEET DESCRIPTION JEFFERSON BROWN DATE BY T·Y·LIN INTERNATIONAL PUBLIC WORKS/ENGINEERING DIVISION PUBLIC WORKS/ENGINEERING DIVISION 1100 Simonton Street, Suite 2—231 NO. PROJECT NAME PROPOSED EXTERIOR ELEVATIONS Bender & Associates