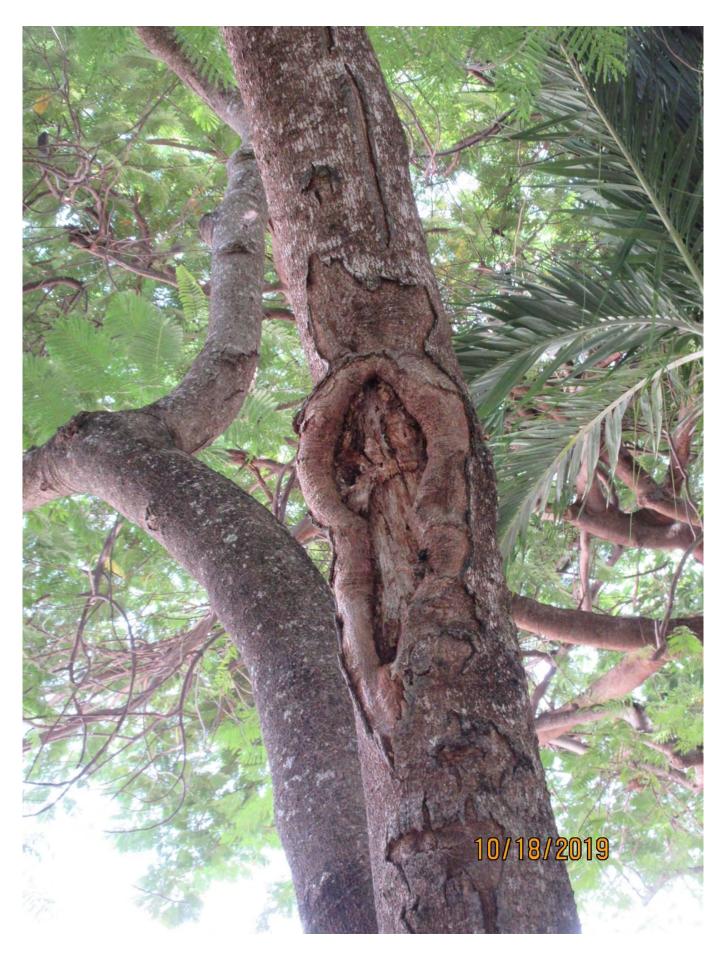

Photo to the left shows trunk of tree, view 1.

Photo of tree trunk, view 2.

Close up photo of old wound-decay area in one of trunks.

Photo of tree canopy, view 2.

Photo of tree trunk and part of canopy, view 1.

Photo of tree trunk and part of canopy, view 2.

Diameter: 14.6"

Location: 60% (canopy impacts by larger Royal Poinciana tree and close to

utility lines)

Species: 100% (on protected tree list)

Condition: 50% (fair to poor, main trunk splits to codominant trunks in

canopy, one trunk with lots of decay, main trunk damaged)

Total Average Value = 66%

Value x Diameter = 9.6 replacement caliper inches

Total replacement value if both trees approved for removal = 20.9"