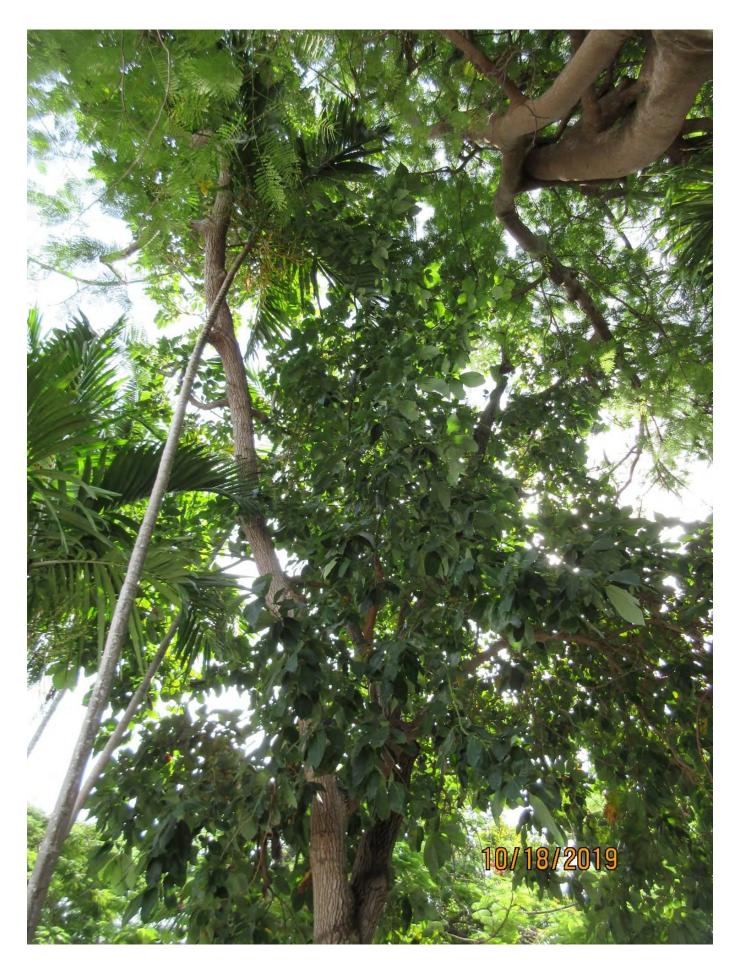

Royal Poinciana tree (to be removed)

Tree Species: Avocado (Persea americana)

Full photo of avocado tree.

Photo of tree canopy, view 1.

Photo of tree canopy view 2

Photo of avocado canopy in relation to large Royal Poinciana tree canopy.

Photo of tree canopy view 3.

Photo of tree canopy showing location of termite frass.

Photo of tree trunk.

Close up photo of old cut area in canopy with termite frass.

Photo of entire tree, view 2.

Diameter: 16.2"