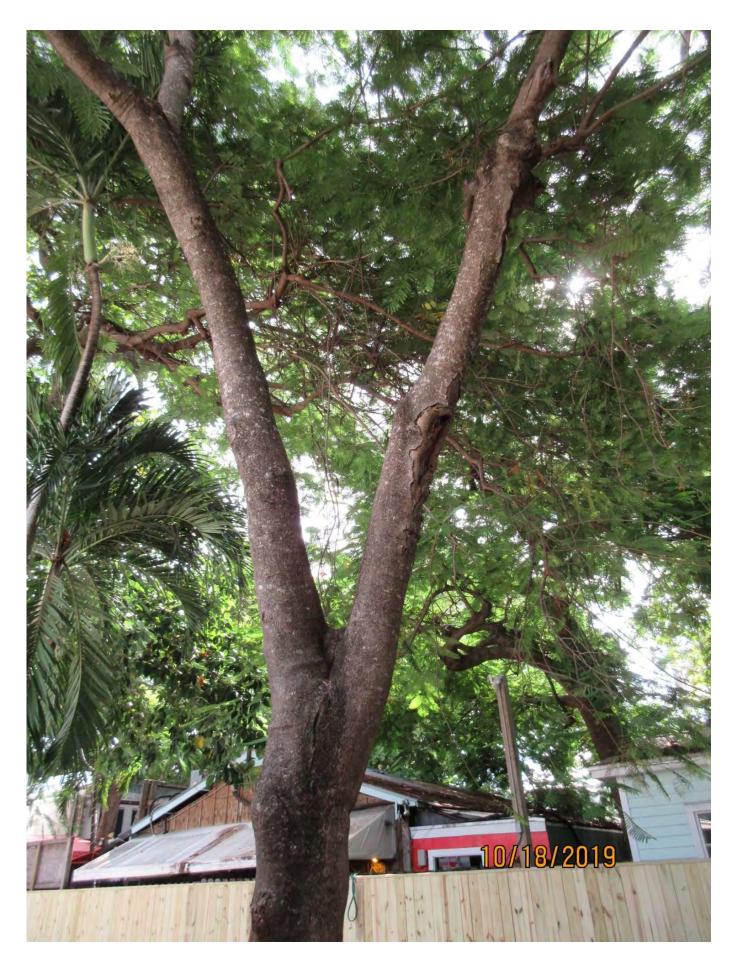

Photo of tree trunk and part of canopy, view 2.

Diameter: 14.6"

Location: 60% (canopy impacts by larger Royal Poinciana tree and close to

utility lines)

Species: 100% (on protected tree list)

Condition: 50% (fair to poor, main trunk splits to codominant trunks in

canopy, one trunk with lots of decay, main trunk damaged)

Total Average Value = 66%

Value x Diameter = 9.6 replacement caliper inches

Total replacement value if both trees approved for removal = 20.9"