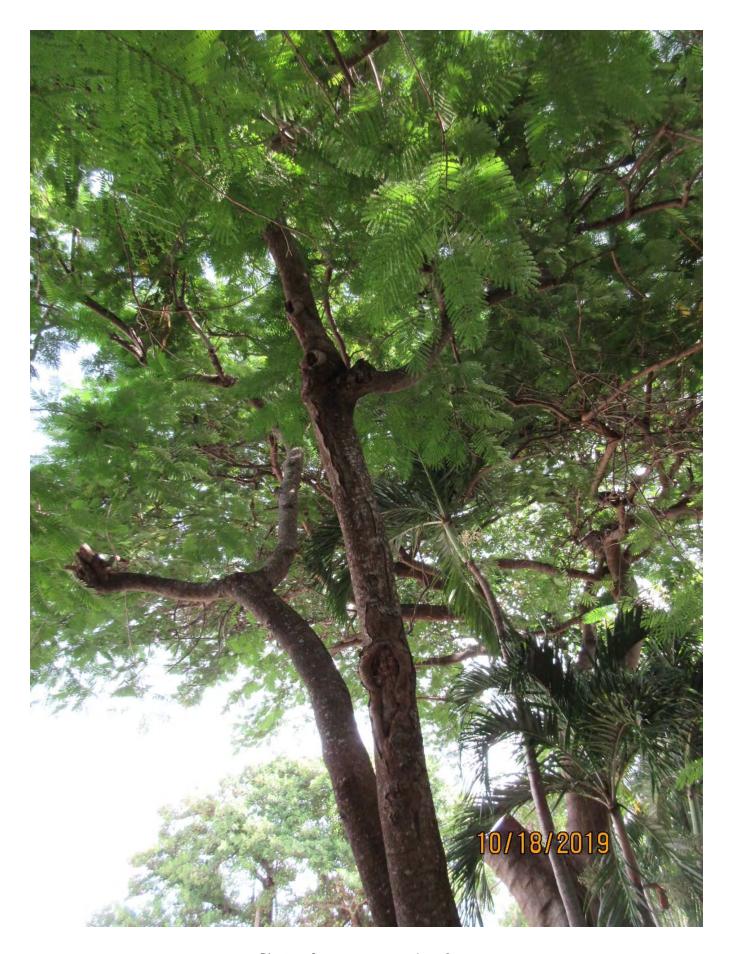

Value x Diameter = 11.3 replacement caliper inches

Tree Species: Royal Poinciana (Delonix regia)

Photo of whole Royal Poinciana tree, view 1.

Photo of tree canopy, view 1.

Photo showing trunk damage.

Photo above shows old fence previously attached to tree and dumpster previously located next to tree.

Photo to the left shows trunk of tree, view 1.

Photo of tree trunk, view 2.

Close up photo of old wound-decay area in one of trunks.

Photo of tree canopy, view 2.

Photo of tree trunk and part of canopy, view 1.