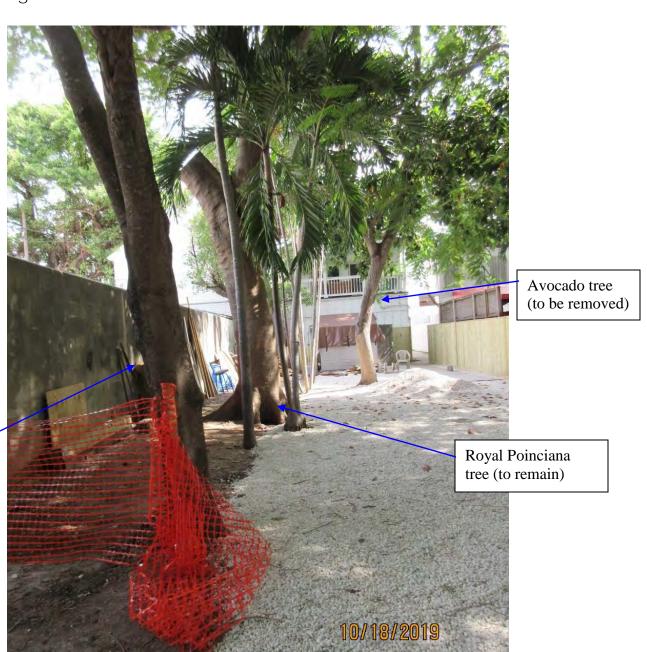

Royal Poinciana tree (to be removed)

Tree Species: Avocado (Persea americana)

Full photo of avocado tree.

Photo of tree canopy, view 1.

Photo of tree canopy view 2

Photo of avocado canopy in relation to large Royal Poinciana tree canopy.

Photo of tree canopy view 3.

Photo of tree canopy showing location of termite frass.

Photo of tree trunk.

Close up photo of old cut area in canopy with termite frass.

Photo of entire tree, view 2.

Diameter: 16.2"

Location: 70% (canopy impacted by adjacent Royal Poinciana tree)

Species: 100% (on protected tree list)

Condition: 40% (poor, tree has termites-termite frass observed at old cut,

dead wood in canopy)

Total Average Value = 70%

Value x Diameter = 11.3 replacement caliper inches

Tree Species: Royal Poinciana (Delonix regia)

Photo of whole Royal Poinciana tree, view 1.

Photo of tree canopy, view 1.

Photo showing trunk damage.

Photo above shows old fence previously attached to tree and dumpster previously located next to tree.