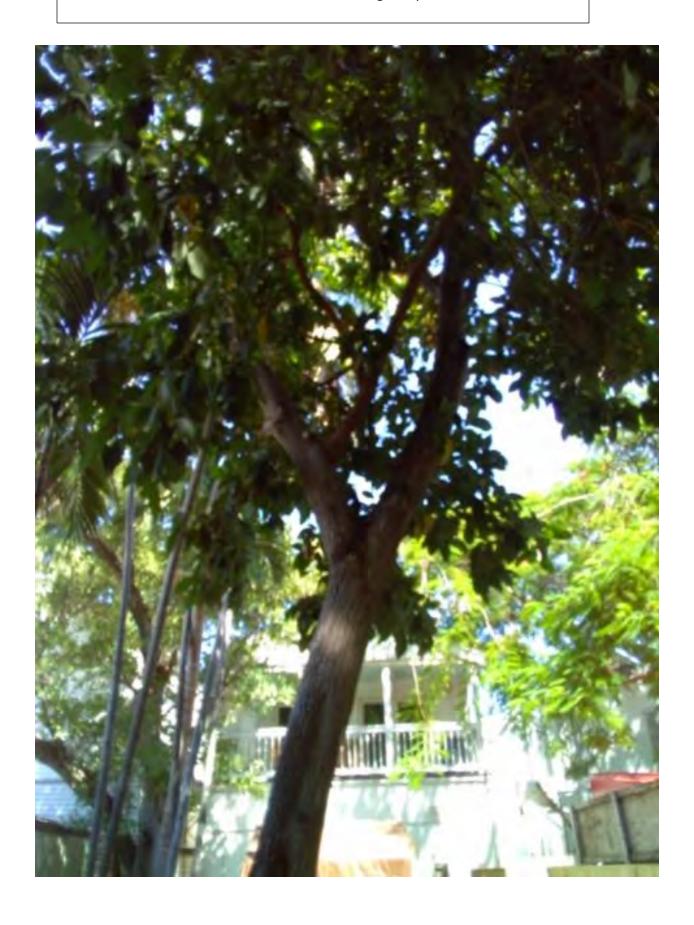

Royal Poinciana tree (to be removed)

Tree Species: Avocado (Persea americana)

Full photo of avocado tree.

Photo of tree canopy, view 1.

Photo of tree canopy view 2

Photo of avocado canopy in relation to large Royal Poinciana tree canopy.