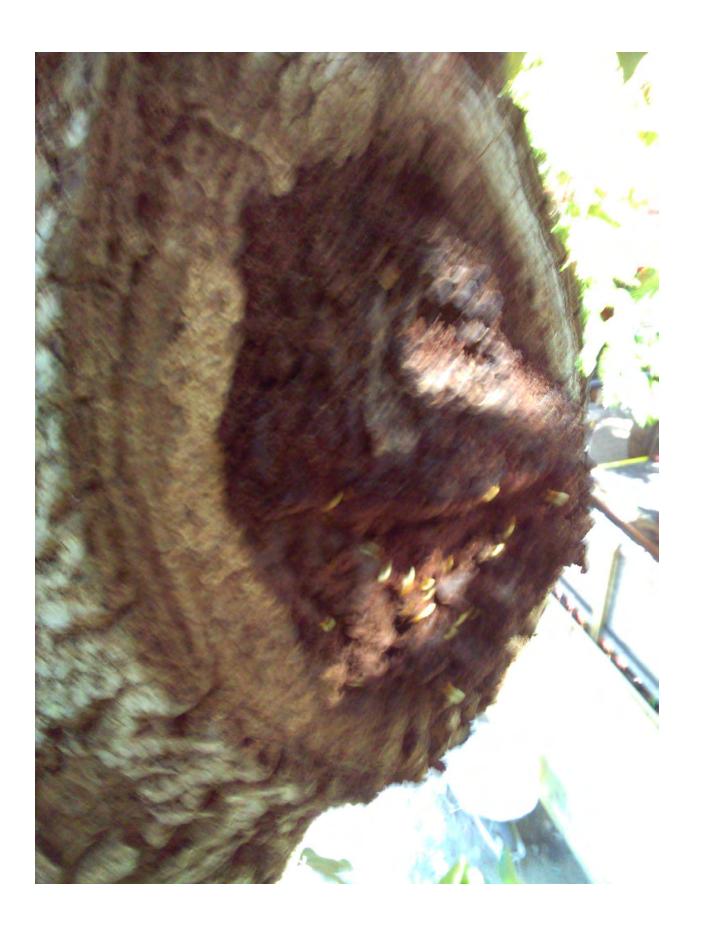

Photo of tree canopy view 3.

Photo of tree canopy showing location of termite frass.

Photo of tree trunk.

Close up photo of old cut area in canopy with termite frass.

Photo of entire tree, view 2.

Diameter: 16.2"