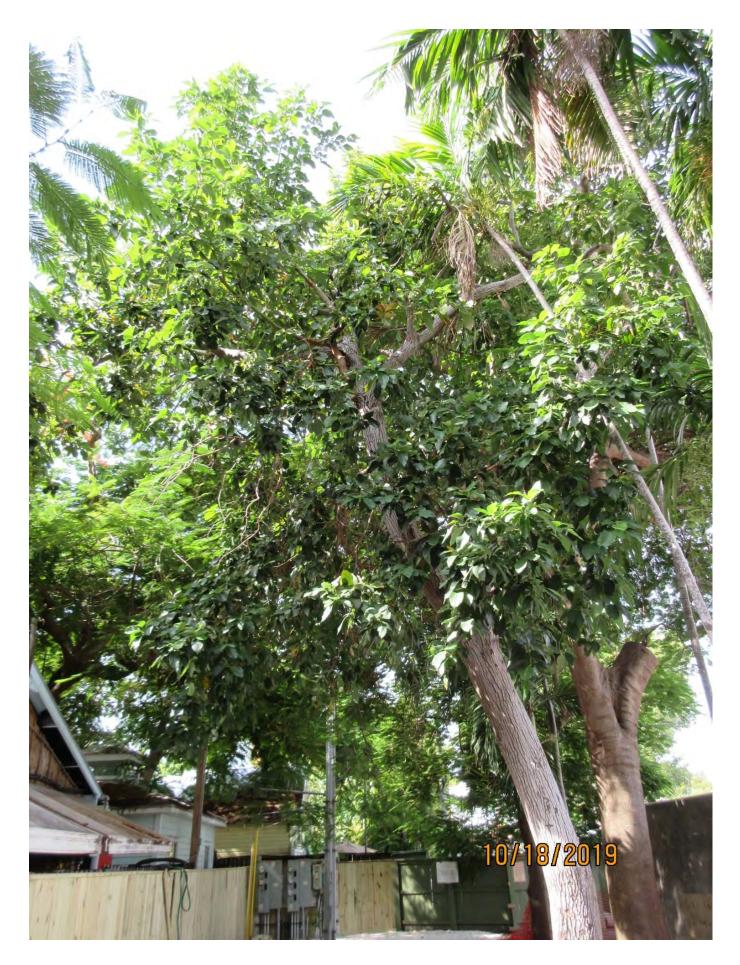

Royal Poinciana tree (to be removed)

Tree Species: Avocado (Persea americana)

Full photo of avocado tree.

Photo of tree canopy, view 1.

Photo of tree canopy view 2

Photo of avocado canopy in relation to large Royal Poinciana tree canopy.

Photo of tree canopy view 3.

Photo of tree canopy showing location of termite frass.

Photo of tree trunk.

Close up photo of old cut area in canopy with termite frass.

Photo of entire tree, view 2.

Diameter: 16.2"