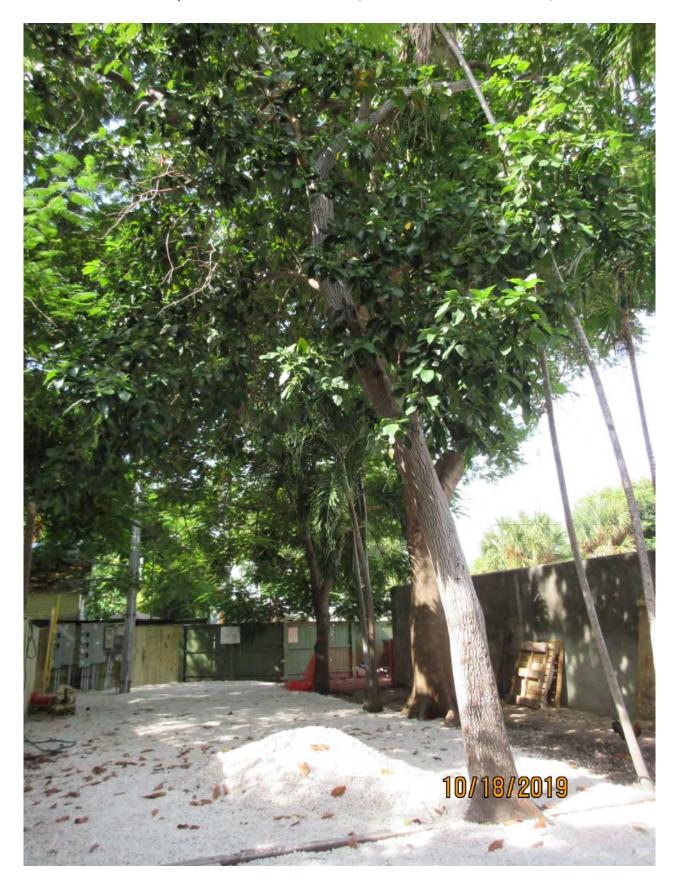

Royal Poinciana tree (to be removed)

Tree Species: Avocado (Persea americana)

Full photo of avocado tree.

Photo of tree canopy, view 1.

Photo of tree canopy view 2

Photo of avocado canopy in relation to large Royal Poinciana tree canopy.

Photo of tree canopy view 3.

Photo of tree canopy showing location of termite frass.

Photo of tree trunk.

Close up photo of old cut area in canopy with termite frass.

Photo of entire tree, view 2.

Diameter: 16.2"