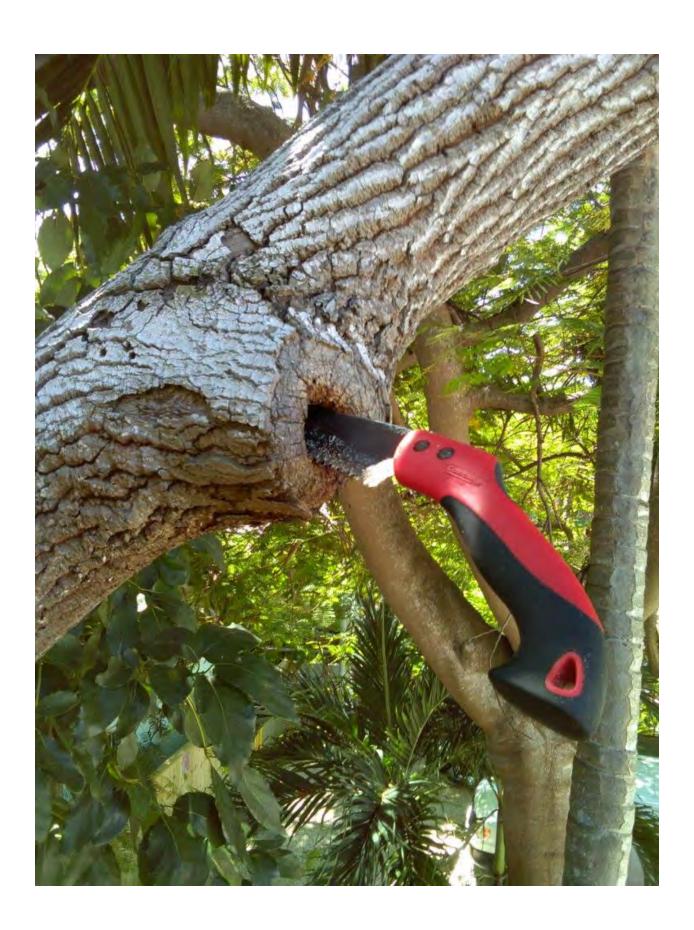

Photo of tree canopy view 3.

Photo of tree canopy showing location of termite frass.

Photo of tree trunk.

Close up photo of old cut area in canopy with termite frass.

Photo of entire tree, view 2.

Diameter: 16.2"