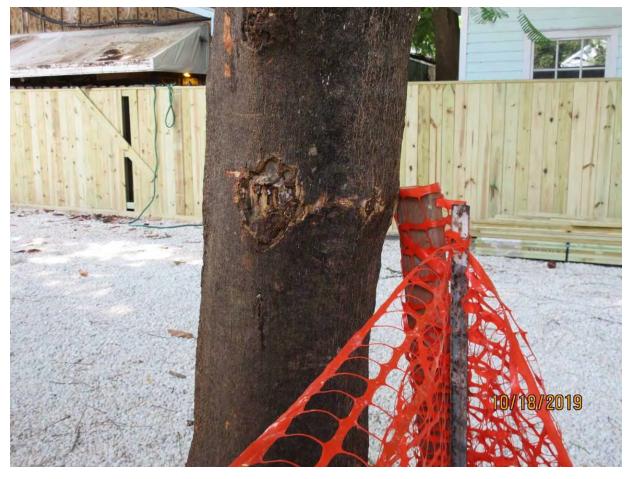

Value x Diameter = 11.3 replacement caliper inches

Tree Species: Royal Poinciana (Delonix regia)

Photo of whole Royal Poinciana tree, view 1.

Photo of tree canopy, view 1.

Photo showing trunk damage.

Photo above shows old fence previously attached to tree and dumpster previously located next to tree.

Photo to the left shows trunk of tree, view 1.

Photo of tree trunk, view 2.

Close up photo of old wound-decay area in one of trunks.

Photo of tree canopy, view 2.

Photo of tree trunk and part of canopy, view 1.