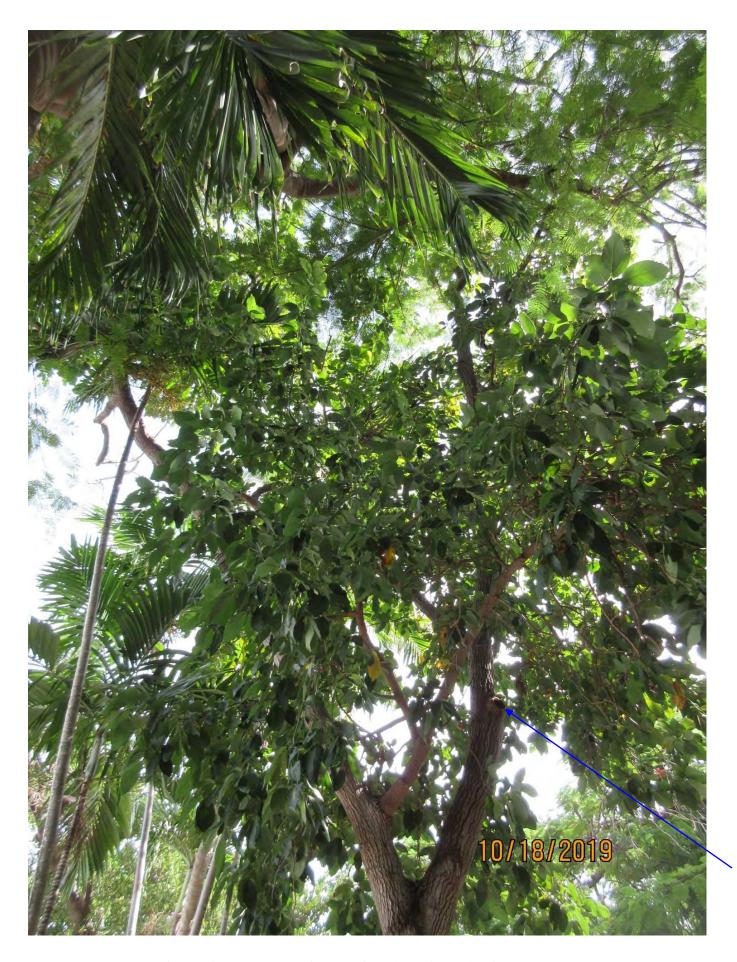

Royal Poinciana tree (to be removed)

Tree Species: Avocado (Persea americana)

Full photo of avocado tree.

Photo of tree canopy, view 1.

Photo of tree canopy view 2

Photo of avocado canopy in relation to large Royal Poinciana tree canopy.

Photo of tree canopy view 3.

Photo of tree canopy showing location of termite frass.

Photo of tree trunk.

Close up photo of old cut area in canopy with termite frass.

Photo of entire tree, view 2.

Diameter: 16.2"