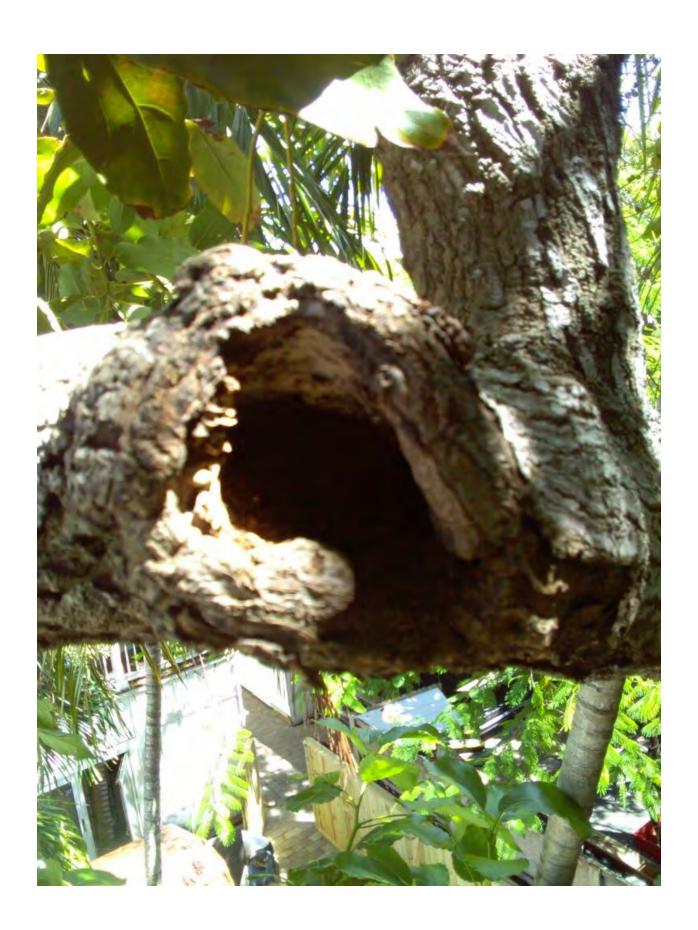

Photo of tree canopy view 3.

Photo of tree canopy showing location of termite frass.

Photo of tree trunk.

Close up photo of old cut area in canopy with termite frass.

Photo of entire tree, view 2.

Diameter: 16.2"