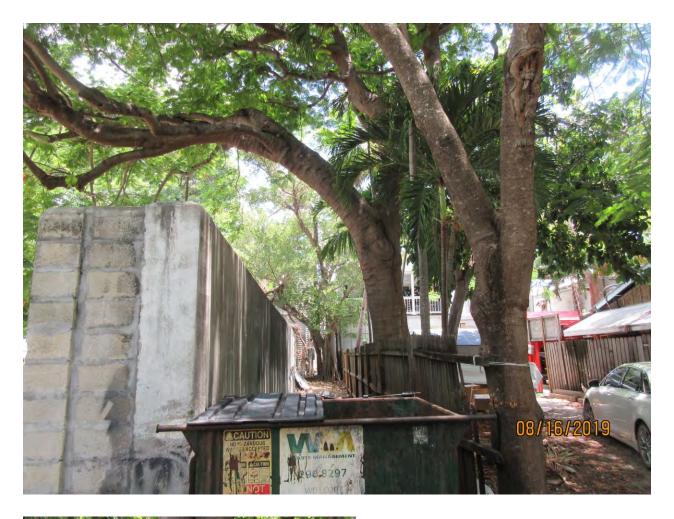

Value x Diameter = 11.3 replacement caliper inches

Tree Species: Royal Poinciana (Delonix regia)

Photo of whole Royal Poinciana tree, view 1.

Photo of tree canopy, view 1.

Photo showing trunk damage.

Photo above shows old fence previously attached to tree and dumpster previously located next to tree.