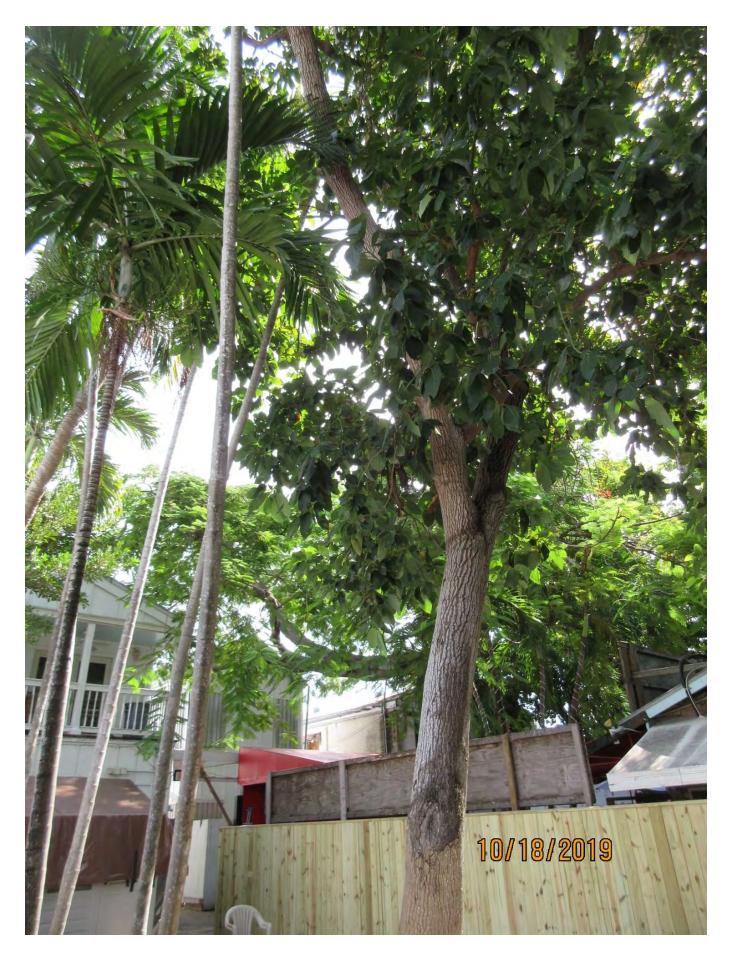

Royal Poinciana tree (to be removed)

Tree Species: Avocado (Persea americana)

Full photo of avocado tree.

Photo of tree canopy, view 1.

Photo of tree canopy view 2

Photo of avocado canopy in relation to large Royal Poinciana tree canopy.

Photo of tree canopy view 3.

Photo of tree canopy showing location of termite frass.

Photo of tree trunk.

Close up photo of old cut area in canopy with termite frass.

Photo of entire tree, view 2.

Diameter: 16.2"