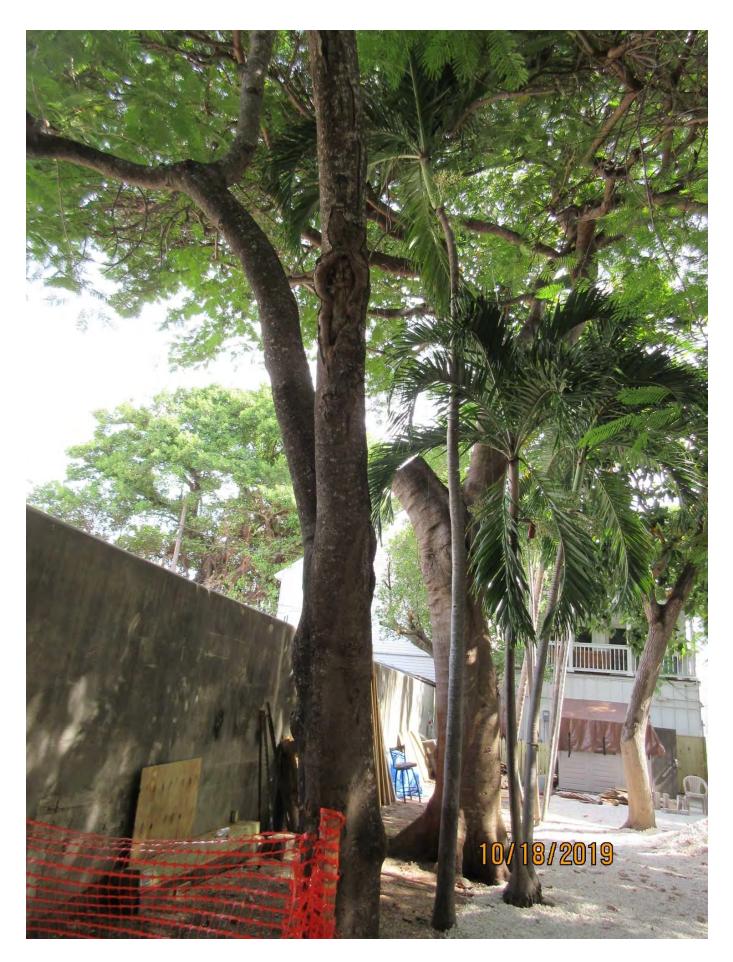

Royal Poinciana tree (to be removed)

Tree Species: Avocado (Persea americana)

Full photo of avocado tree.

Photo of tree canopy, view 1.

Photo of tree canopy view 2

Photo of avocado canopy in relation to large Royal Poinciana tree canopy.

Value x Diameter = 11.3 replacement caliper inches

Tree Species: Royal Poinciana (Delonix regia)

Photo of whole Royal Poinciana tree, view 1.

Photo of tree canopy, view 1.

Photo showing trunk damage.

Photo above shows old fence previously attached to tree and dumpster previously located next to tree.