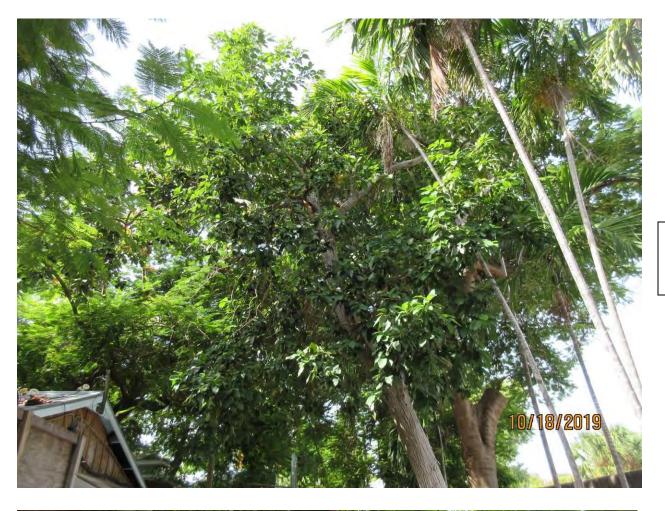

Royal Poinciana tree (to be removed)

Tree Species: Avocado (Persea americana)

Full photo of avocado tree.

Photo of tree canopy, view 1.

Photo of tree canopy view 2

Photo of avocado canopy in relation to large Royal Poinciana tree canopy.

Photo of tree canopy view 3.

Photo of tree canopy showing location of termite frass.

Photo of tree trunk.

Close up photo of old cut area in canopy with termite frass.

Photo of entire tree, view 2.

Diameter: 16.2"