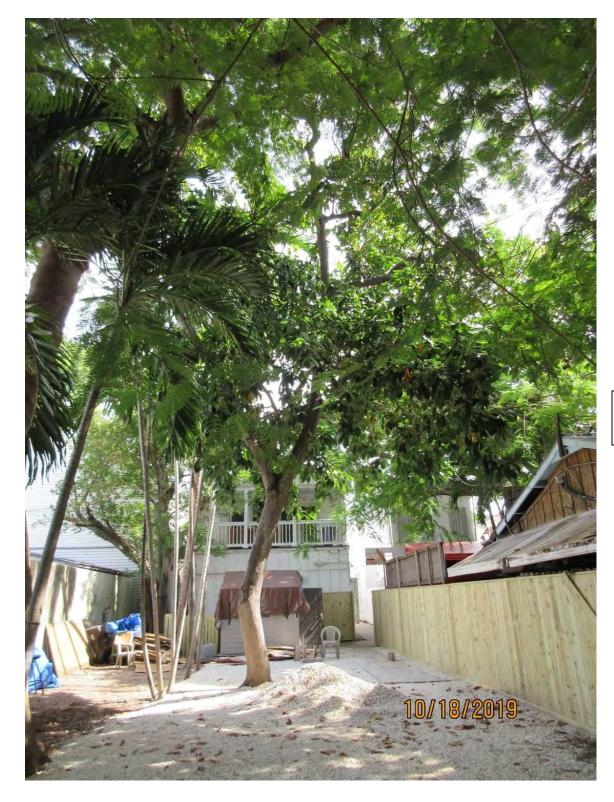

Royal Poinciana tree (to be removed)

Tree Species: Avocado (Persea americana)

Full photo of avocado tree.

Photo of tree canopy, view 1.

Photo of tree canopy view 2

Photo of avocado canopy in relation to large Royal Poinciana tree canopy.