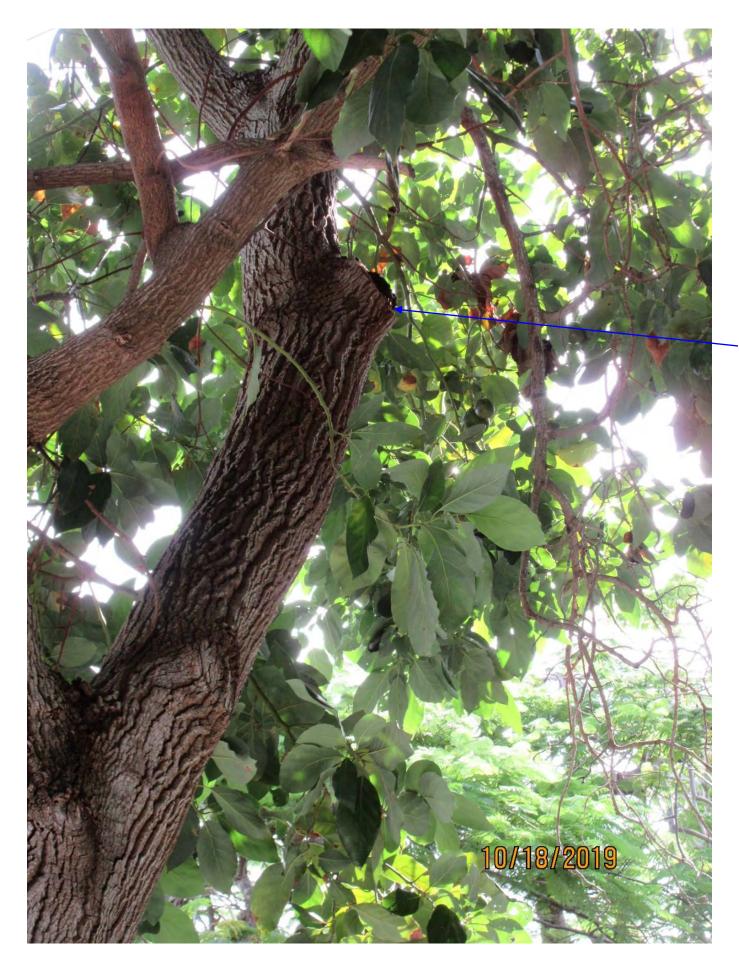

Photo of tree canopy view 3.

Photo of tree canopy showing location of termite frass.

Photo of tree trunk.

Close up photo of old cut area in canopy with termite frass.

Photo of entire tree, view 2.

Diameter: 16.2"