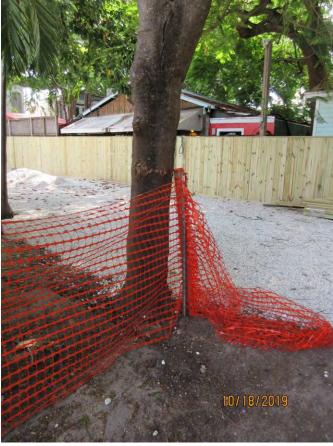

Value x Diameter = 11.3 replacement caliper inches

Tree Species: Royal Poinciana (Delonix regia)

Photo of whole Royal Poinciana tree, view 1.

Photo of tree canopy, view 1.

Photo showing trunk damage.

Photo above shows old fence previously attached to tree and dumpster previously located next to tree.

Photo to the left shows trunk of tree, view 1.

Photo of tree trunk, view 2.

Close up photo of old wound-decay area in one of trunks.

Photo of tree canopy, view 2.

Photo of tree trunk and part of canopy, view 1.