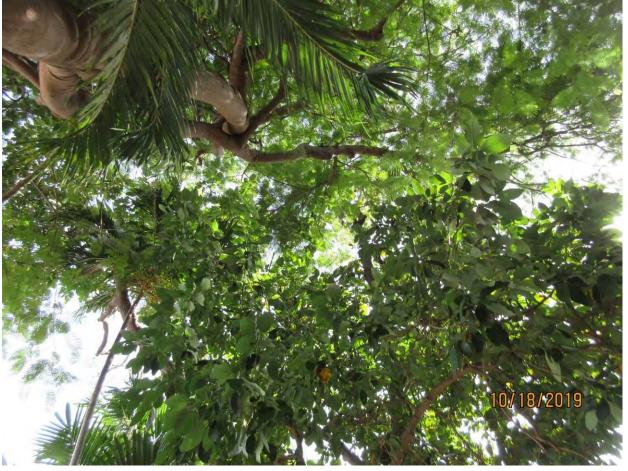

Royal Poinciana tree (to be removed)

Tree Species: Avocado (Persea americana)

Full photo of avocado tree.

Photo of tree canopy, view 1.

Photo of tree canopy view 2

Photo of avocado canopy in relation to large Royal Poinciana tree canopy.

Photo of tree canopy view 3.

Photo of tree canopy showing location of termite frass.

Photo of tree trunk.

Close up photo of old cut area in canopy with termite frass.

Photo of entire tree, view 2.

Diameter: 16.2"