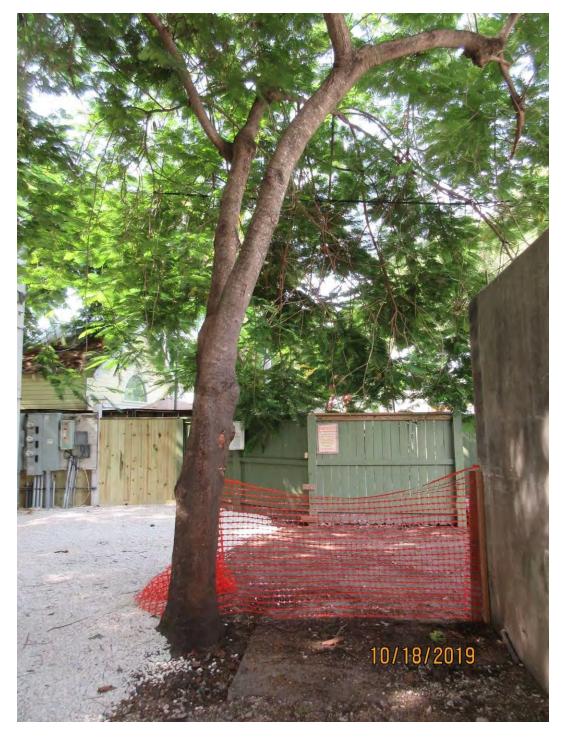

Royal Poinciana tree (to be removed)

Tree Species: Avocado (Persea americana)

Full photo of avocado tree.

Photo of tree canopy, view 1.

Photo of tree canopy view 2

Photo of avocado canopy in relation to large Royal Poinciana tree canopy.