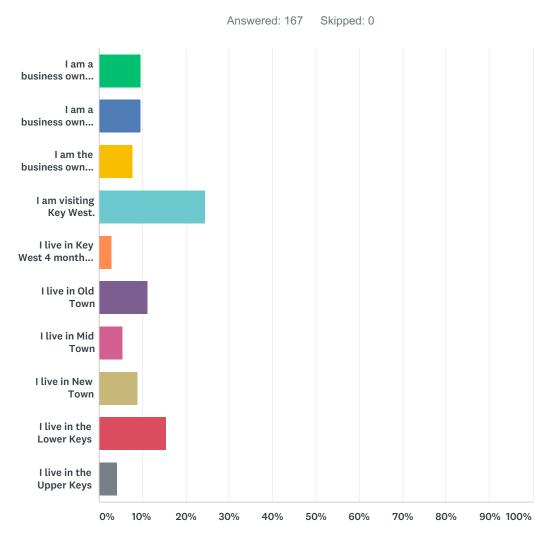

#### Q1 Please let us know more about yourself.

| ANSWER CHOICES                                                                                                  | RESPONS | SES |
|-----------------------------------------------------------------------------------------------------------------|---------|-----|
| I am a business owner, or a general manager of an establishment located within the 500 block of Duval Street.   | 9.58%   | 16  |
| I am a business owner, or a general manager of an establishment located within the 600 block of Duval Street.   | 9.58%   | 16  |
| I am the business owner, or a general manager of an establishment located within the 700 block of Duval Street. | 7.78%   | 13  |
| I am visiting Key West.                                                                                         | 24.55%  | 41  |
| I live in Key West 4 months or more out of the year.                                                            | 2.99%   | 5   |
| I live in Old Town                                                                                              | 11.38%  | 19  |
| I live in Mid Town                                                                                              | 5.39%   | 9   |
| I live in New Town                                                                                              | 8.98%   | 15  |
| I live in the Lower Keys                                                                                        | 15.57%  | 26  |
| I live in the Upper Keys                                                                                        | 4.19%   | 7   |
| TOTAL                                                                                                           |         | 167 |