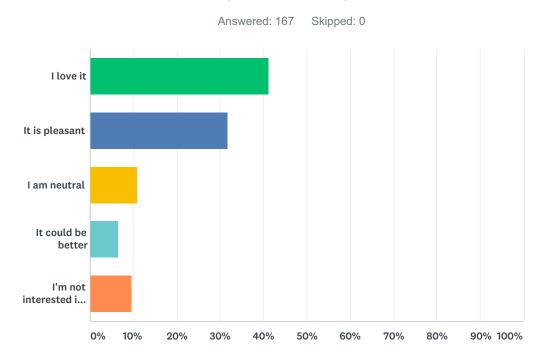

### Q7 What is your overall experience within the 500, 600 and 700 blocks of Duval Street during "Locals Night Out on Duval"?

| ANSWER CHOICES           | RESPONSES |     |
|--------------------------|-----------|-----|
| I love it                | 41.32%    | 69  |
| It is pleasant           | 31.74%    | 53  |
| l am neutral             | 10.78%    | 18  |
| It could be better       | 6.59%     | 11  |
| I'm not interested in it | 9.58%     | 16  |
| TOTAL                    |           | 167 |