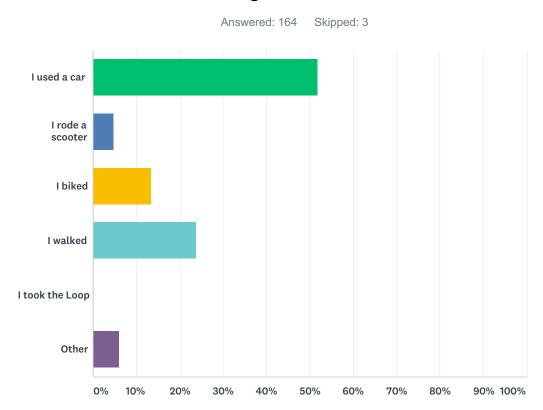

### Q3 Please let us know which mode of transportation you took to get to "Locals Night Out on Duval".

| ANSWER CHOICES   | RESPONSES |     |
|------------------|-----------|-----|
| l used a car     | 51.83%    | 85  |
| I rode a scooter | 4.88%     | 8   |
| l biked          | 13.41%    | 22  |
| I walked         | 23.78%    | 39  |
| I took the Loop  | 0.00%     | 0   |
| Other            | 6.10%     | 10  |
| TOTAL            |           | 164 |