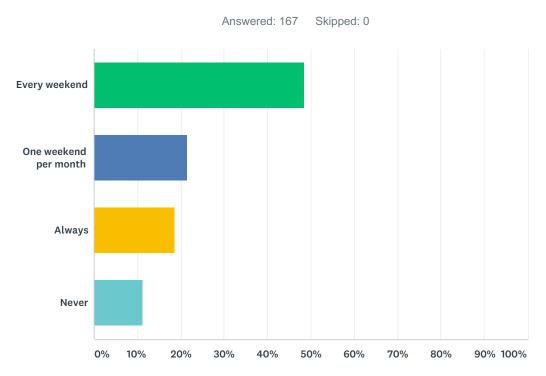

### Q8 Would you like to see the 500, 600 and 700 blocks of Duval Street closed to vehicular traffic:

| ANSWER CHOICES        | RESPONSES |     |
|-----------------------|-----------|-----|
| Every weekend         | 48.50%    | 81  |
| One weekend per month | 21.56%    | 36  |
| Always                | 18.56%    | 31  |
| Never                 | 11.38%    | 19  |
| TOTAL                 |           | 167 |