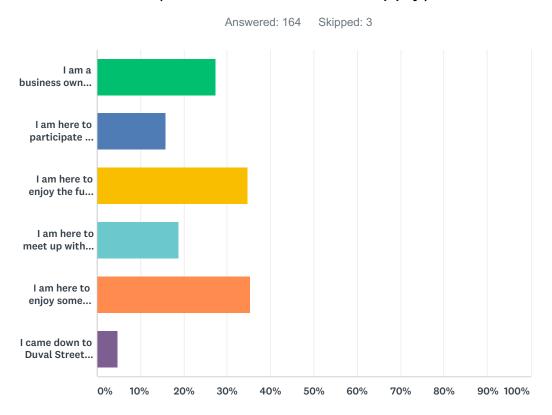

# Q4 What reason or reasons made you want to visit the 500, 600 and 700 blocks of Duval Street during "Locals Night Out on Duval" weekend? (Please check all that apply)

| ANSWER CHOICES                                                | RESPONSES |    |
|---------------------------------------------------------------|-----------|----|
| I am a business owner or general manager of an establishment. | 27.44%    | 45 |
| I am here to participate in a great fundraising cause.        | 15.85%    | 26 |
| I am here to enjoy the fun activities.                        | 34.76%    | 57 |
| I am here to meet up with friends and family.                 | 18.90%    | 31 |
| I am here to enjoy some food, drinks and do some shopping.    | 35.37%    | 58 |
| I came down to Duval Street because I work in the area.       | 4.88%     | 8  |
| Total Respondents: 164                                        |           |    |