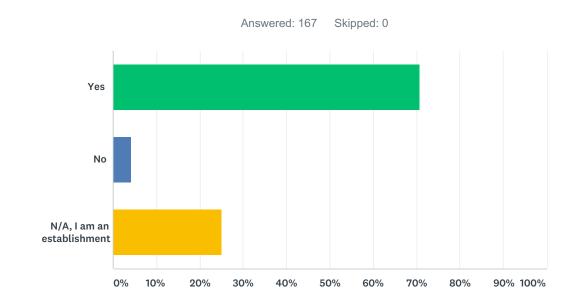

## Q6 Did you spend or are you planning to spend time shopping or eating at any of the establishments located within the 500, 600 and 700 blocks of Duval Street?

| ANSWER CHOICES             | RESPONSES |     |
|----------------------------|-----------|-----|
| Yes                        | 70.66%    | 118 |
| No                         | 4.19%     | 7   |
| N/A, I am an establishment | 25.15%    | 42  |
| TOTAL                      |           | 167 |