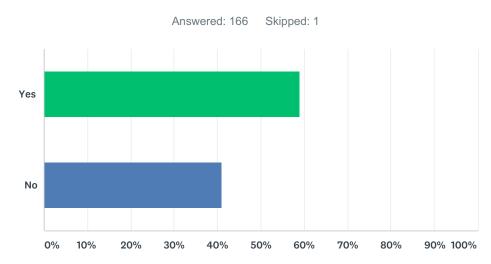

### Q2 Were you aware that there was a special event named, "Locals Night Out on Duval" prior to this weekend?

| ANSWER CHOICES | RESPONSES |     |
|----------------|-----------|-----|
| Yes            | 59.04%    | 98  |
| No             | 40.96%    | 68  |
| TOTAL          |           | 166 |