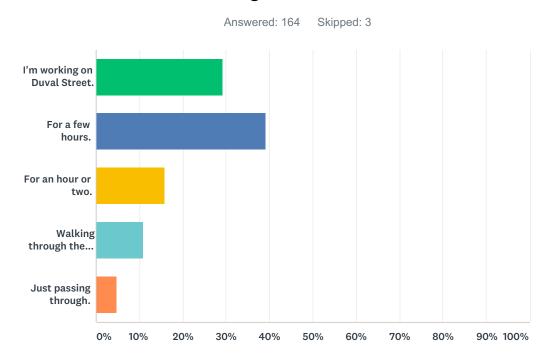

# Q5 How much time would you say you have already spent or plan on spending within the 500, 600 and 700 blocks of Duval Street during "Locals Night Out on Duval"?

| ANSWER CHOICES                                                           | RESPONSES |     |
|--------------------------------------------------------------------------|-----------|-----|
| I'm working on Duval Street.                                             | 29.27%    | 48  |
| For a few hours.                                                         | 39.02%    | 64  |
| For an hour or two.                                                      | 15.85%    | 26  |
| Walking through the three blocks while randomly visiting establishments. | 10.98%    | 18  |
| Just passing through.                                                    | 4.88%     | 8   |
| TOTAL                                                                    |           | 164 |