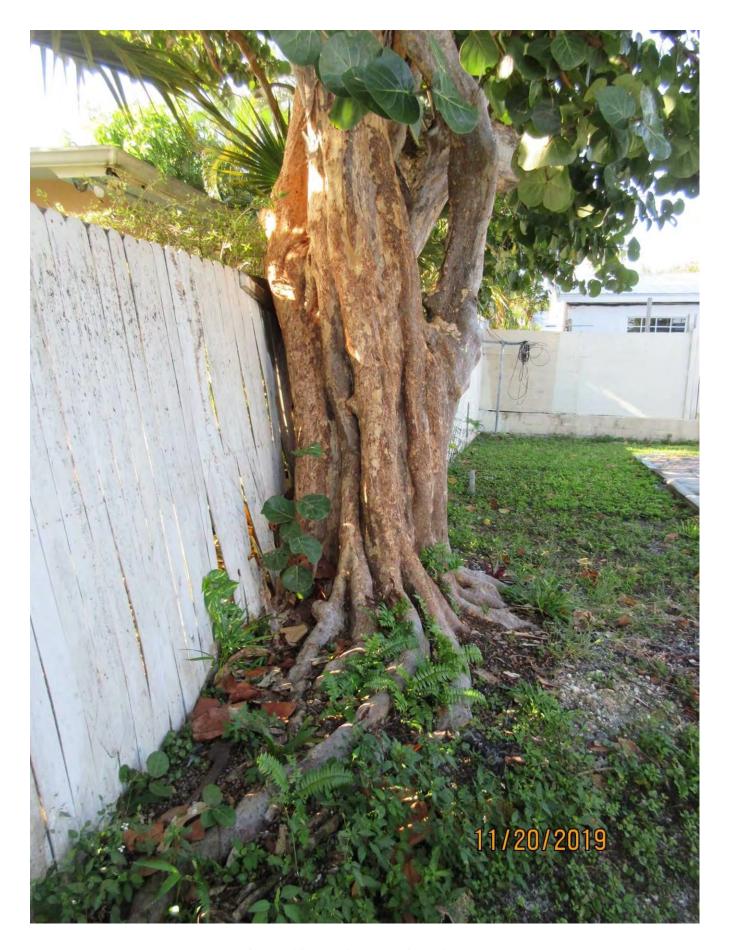

Photo of tree trunk and canopy, view 2.

Photo showing main branches in tree.

Photo of tree trunk and main branches, view 1.

Two photos showing base of tree, views 1 and 2.

Photo of base of tree and trunk, view 1.

Photo of tree trunk and canopy, view 3.

Photo of tree trunk showing large dead area, view 1.

Photo of tree trunk showing large dead area, view 2.

Photo of tree trunk and main branches, view 2.

Photo of tree trunk and main branches, view 3.