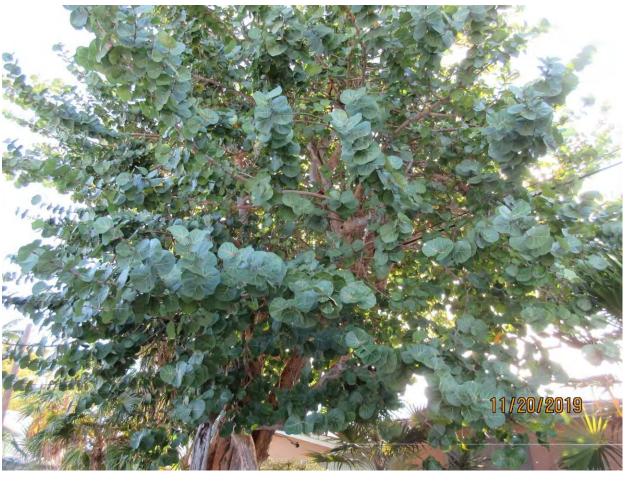

Tree Species: Sea Grape (Cocoloba uvifera)

Photo showing location of tree.

Two photos of tree canopy, views 1 and 2.

Photo of interior of tree canopy and utility lines.

Photo of tree trunk and canopy, view 1.

Photo of tree trunk and canopy, view 2.

Photo showing main branches in tree.

Photo of tree trunk and main branches, view 1.

Two photos showing base of tree, views 1 and 2.

Photo of base of tree and trunk, view 1.