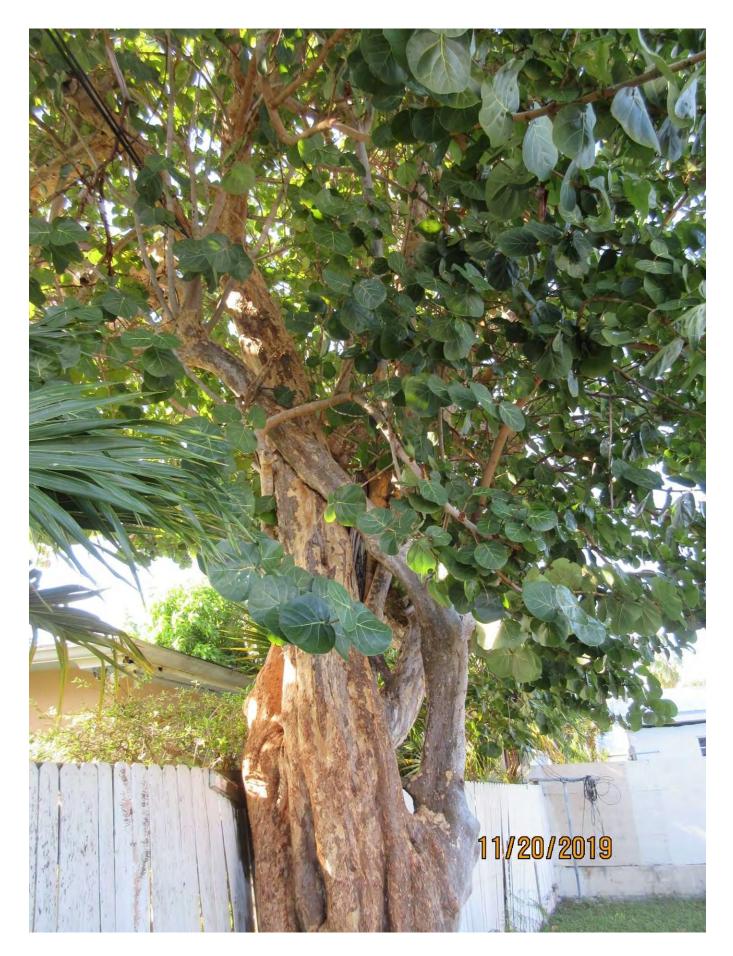

Tree Species: Sea Grape (Cocoloba uvifera)

Photo showing location of tree.

Two photos of tree canopy, views 1 and 2.

Photo of interior of tree canopy and utility lines.

Photo of tree trunk and canopy, view 1.

Photo of tree trunk and canopy, view 2.

Photo showing main branches in tree.

Photo of tree trunk and main branches, view 1.

Two photos showing base of tree, views 1 and 2.

Photo of base of tree and trunk, view 1.