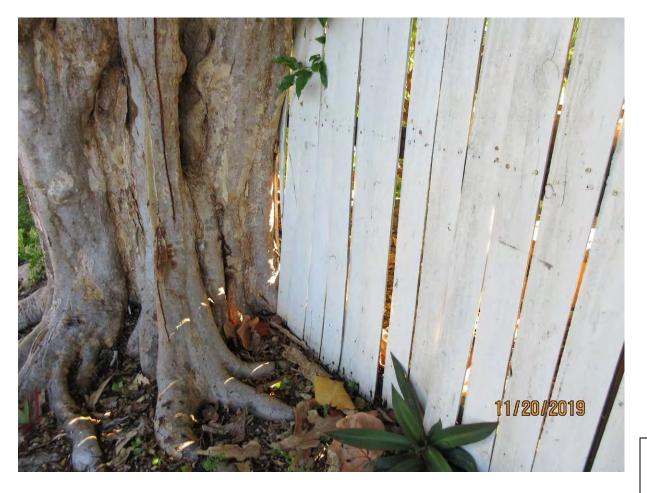

Photo of tree trunk and canopy, view 2.

Photo showing main branches in tree.

Photo of tree trunk and main branches, view 1.

Two photos showing base of tree, views 1 and 2.

Photo of base of tree and trunk, view 1.

Photo of tree trunk and canopy, view 3.

Photo of tree trunk showing large dead area, view 1.

Photo of tree trunk showing large dead area, view 2.

Photo of tree trunk and main branches, view 2.

Photo of tree trunk and main branches, view 3.

Diameter: 30.5"

Location: 60% (trunk growing against rear fence, canopy in utility lines-

cable and phone)

Species: 100% (on protected tree list)

Condition: 50% (fair to poor, large old tree with some cross branching in canopy, several large areas of decay in main trunk-tree has healed itself