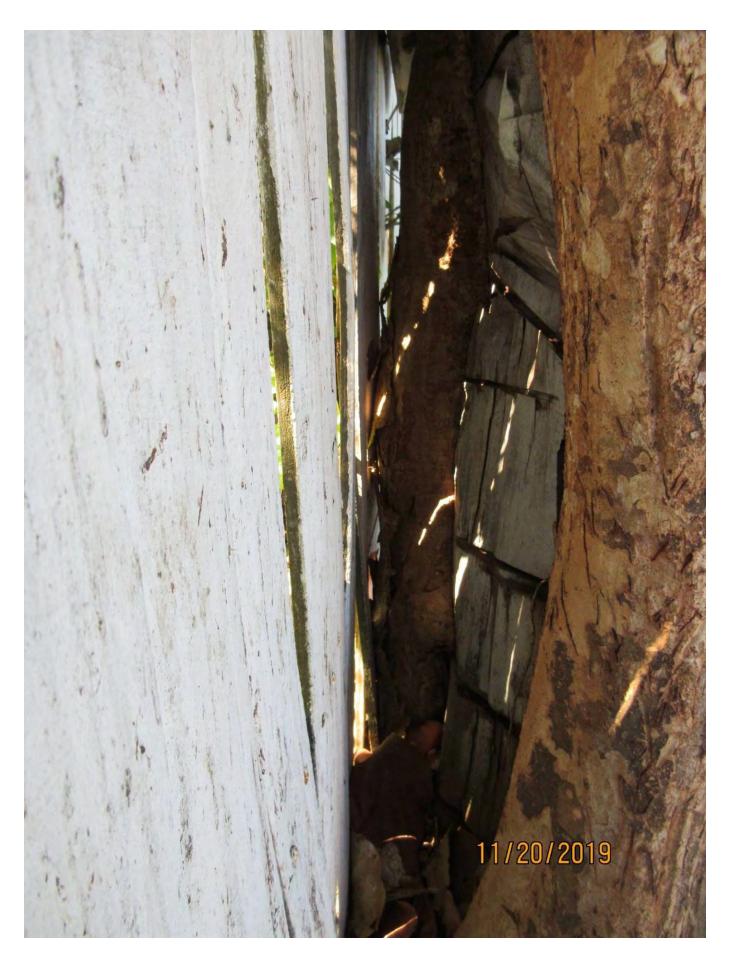

Tree Species: Sea Grape (Cocoloba uvifera)

Photo showing location of tree.

Two photos of tree canopy, views 1 and 2.

Photo of interior of tree canopy and utility lines.

Photo of tree trunk and canopy, view 1.

Diameter: 30.5"

Location: 60% (trunk growing against rear fence, canopy in utility lines-

cable and phone)

Species: 100% (on protected tree list)

Condition: 50% (fair to poor, large old tree with some cross branching in canopy, several large areas of decay in main trunk-tree has healed itself