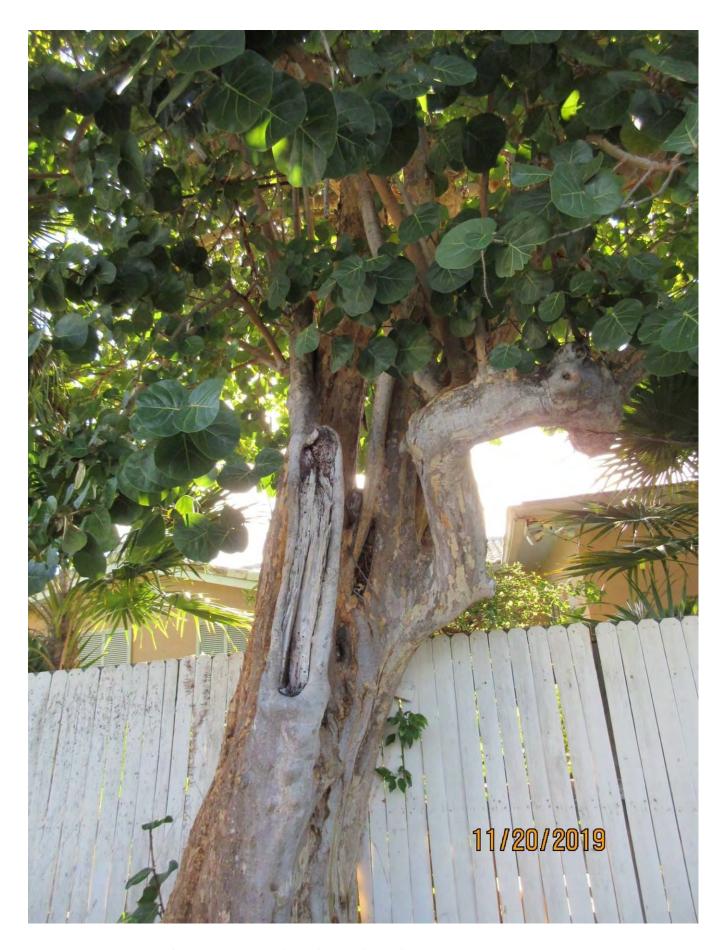

Photo of tree trunk and canopy, view 2.

Photo showing main branches in tree.

Photo of tree trunk and main branches, view 1.

Two photos showing base of tree, views 1 and 2.

Photo of base of tree and trunk, view 1.

Photo of tree trunk and canopy, view 3.

Photo of tree trunk showing large dead area, view 1.

Photo of tree trunk showing large dead area, view 2.

Photo of tree trunk and main branches, view 2.

Photo of tree trunk and main branches, view 3.

Diameter: 30.5"

Location: 60% (trunk growing against rear fence, canopy in utility lines-

cable and phone)

Species: 100% (on protected tree list)

Condition: 50% (fair to poor, large old tree with some cross branching in canopy, several large areas of decay in main trunk-tree has healed itself

around most of the larger decayed areas.)

Total Average Value = 70%

Value x Diameter = 21.3 replacement caliper inches