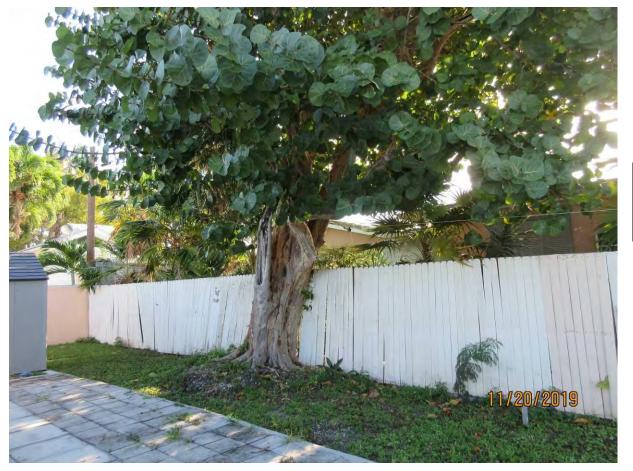

Tree Species: Sea Grape (Cocoloba uvifera)

Photo showing location of tree.

Two photos of tree canopy, views 1 and 2.

Photo of interior of tree canopy and utility lines.

Photo of tree trunk and canopy, view 1.

Diameter: 30.5"

Location: 60% (trunk growing against rear fence, canopy in utility lines-

cable and phone)

Species: 100% (on protected tree list)

Condition: 50% (fair to poor, large old tree with some cross branching in canopy, several large areas of decay in main trunk-tree has healed itself