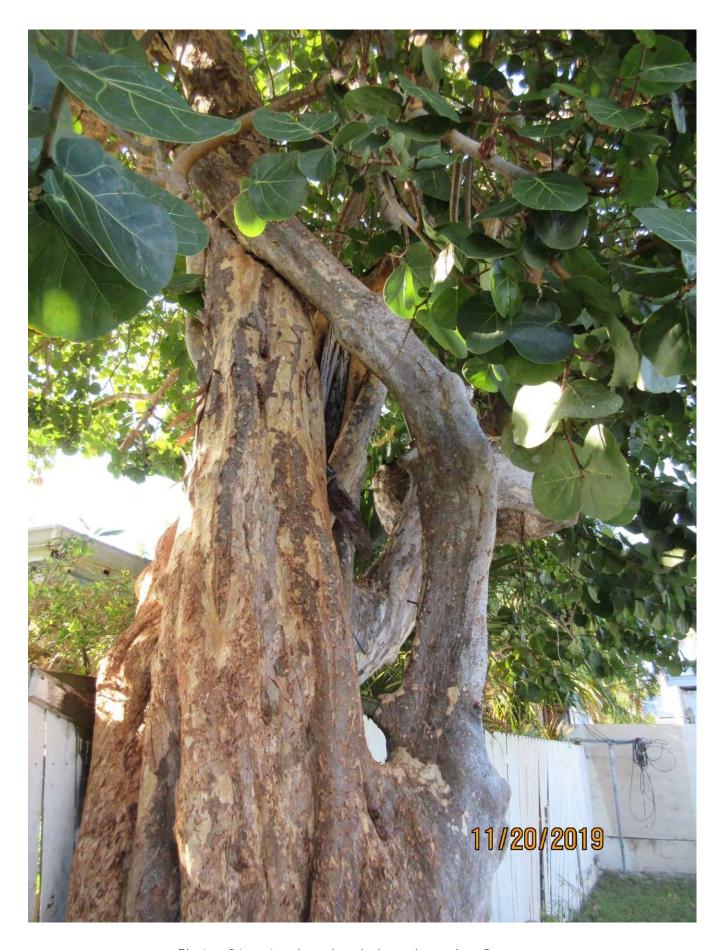

Photo of tree trunk and canopy, view 2.

Photo showing main branches in tree.

Photo of tree trunk and main branches, view 1.

Two photos showing base of tree, views 1 and 2.

Photo of base of tree and trunk, view 1.

Photo of tree trunk and canopy, view 3.

Photo of tree trunk showing large dead area, view 1.

Photo of tree trunk showing large dead area, view 2.

Photo of tree trunk and main branches, view 2.

Photo of tree trunk and main branches, view 3.

Diameter: 30.5"

Location: 60% (trunk growing against rear fence, canopy in utility lines-

cable and phone)

Species: 100% (on protected tree list)

Condition: 50% (fair to poor, large old tree with some cross branching in canopy, several large areas of decay in main trunk-tree has healed itself

around most of the larger decayed areas.)

Total Average Value = 70%

Value x Diameter = 21.3 replacement caliper inches