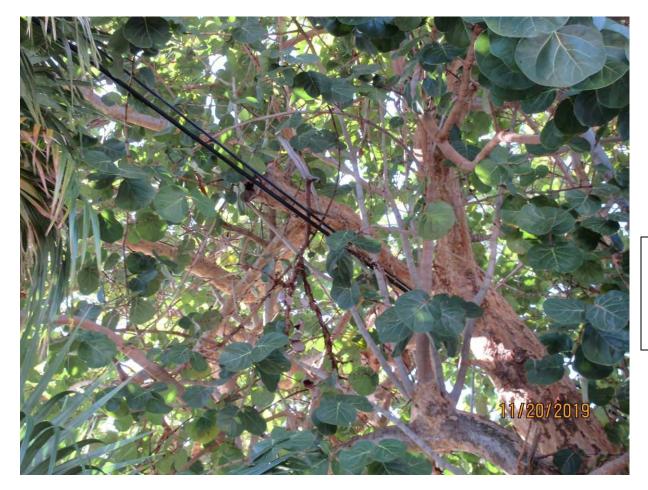

Tree Species: Sea Grape (Cocoloba uvifera)

Photo showing location of tree.

Two photos of tree canopy, views 1 and 2.

Photo of interior of tree canopy and utility lines.

Photo of tree trunk and canopy, view 1.

Diameter: 30.5"

Location: 60% (trunk growing against rear fence, canopy in utility lines-

cable and phone)

Species: 100% (on protected tree list)

Condition: 50% (fair to poor, large old tree with some cross branching in canopy, several large areas of decay in main trunk-tree has healed itself