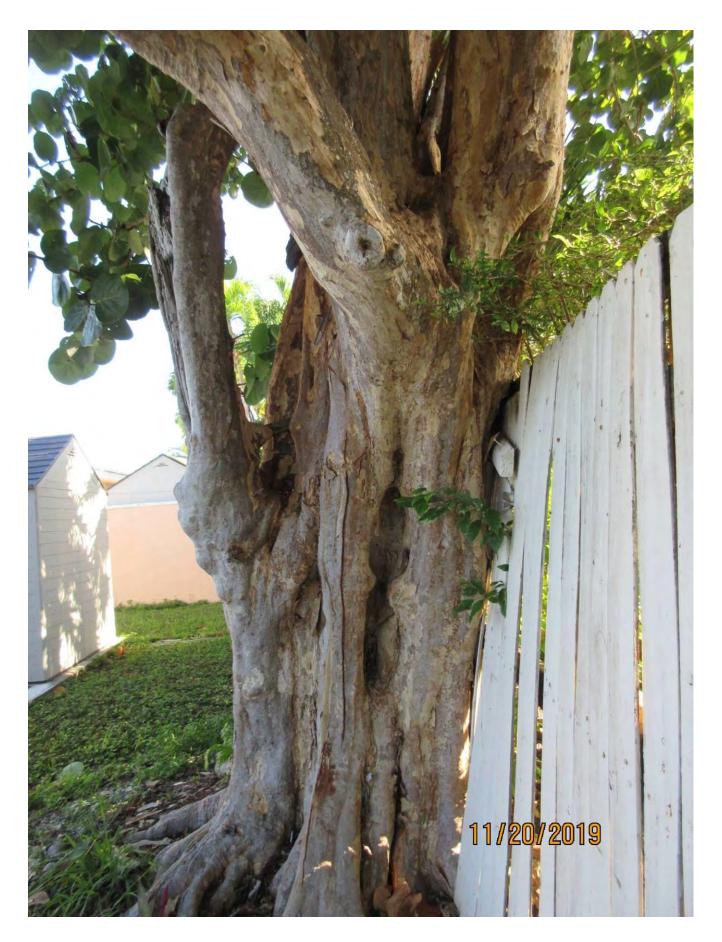

Photo of tree trunk and canopy, view 3.

Photo of tree trunk showing large dead area, view 1.

Photo of tree trunk showing large dead area, view 2.

Photo of tree trunk and main branches, view 2.

Photo of tree trunk and main branches, view 3.

Diameter: 30.5"

Location: 60% (trunk growing against rear fence, canopy in utility lines-

cable and phone)

Species: 100% (on protected tree list)

Condition: 50% (fair to poor, large old tree with some cross branching in canopy, several large areas of decay in main trunk-tree has healed itself