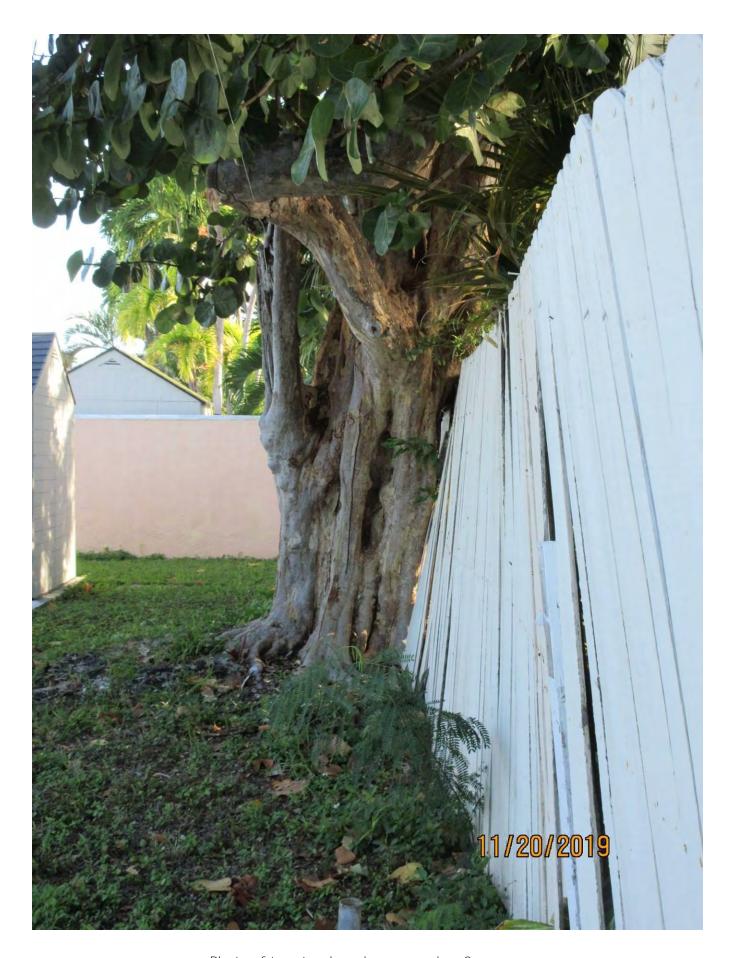

Photo of tree trunk and canopy, view 2.

Photo showing main branches in tree.

Photo of tree trunk and main branches, view 1.

Two photos showing base of tree, views 1 and 2.

Photo of base of tree and trunk, view 1.

Diameter: 30.5"

Location: 60% (trunk growing against rear fence, canopy in utility lines-

cable and phone)

Species: 100% (on protected tree list)

Condition: 50% (fair to poor, large old tree with some cross branching in canopy, several large areas of decay in main trunk-tree has healed itself

around most of the larger decayed areas.)

Total Average Value = 70%

Value x Diameter = 21.3 replacement caliper inches