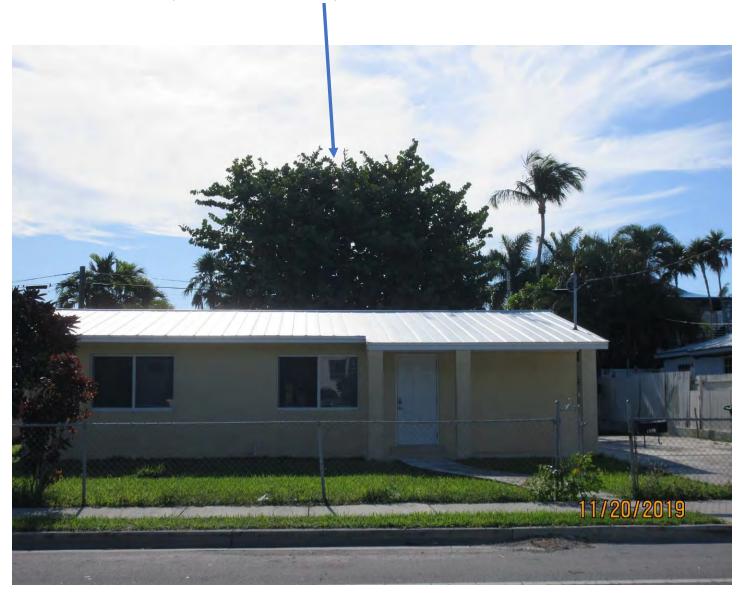

Tree Species: Sea Grape (Cocoloba uvifera)

Photo showing location of tree.

Two photos of tree canopy, views 1 and 2.

Photo of interior of tree canopy and utility lines.

Photo of tree trunk and canopy, view 1.