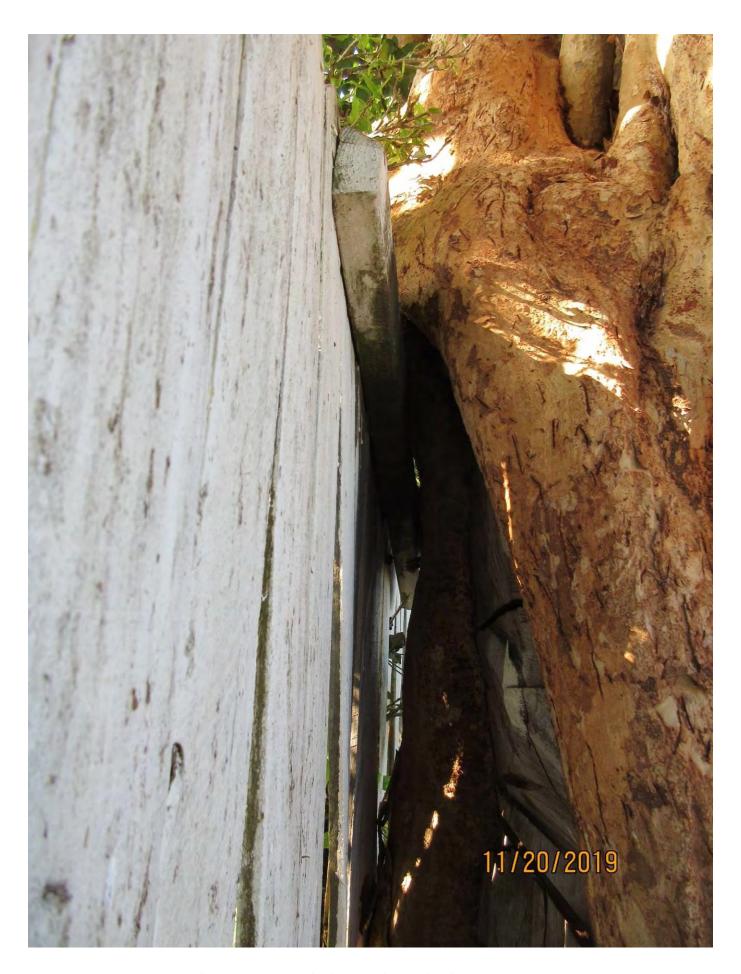

Tree Species: Sea Grape (Cocoloba uvifera)

Photo showing location of tree.

Two photos of tree canopy, views 1 and 2.

Photo of interior of tree canopy and utility lines.

Photo of tree trunk and canopy, view 1.

Diameter: 30.5"

Location: 60% (trunk growing against rear fence, canopy in utility lines-

cable and phone)

Species: 100% (on protected tree list)

Condition: 50% (fair to poor, large old tree with some cross branching in canopy, several large areas of decay in main trunk-tree has healed itself