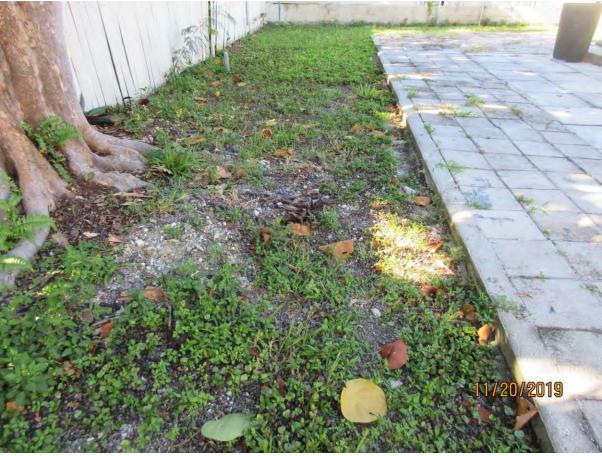

Photo of tree trunk and canopy, view 2.

Photo showing main branches in tree.

Photo of tree trunk and main branches, view 1.

Two photos showing base of tree, views 1 and 2.

Photo of base of tree and trunk, view 1.