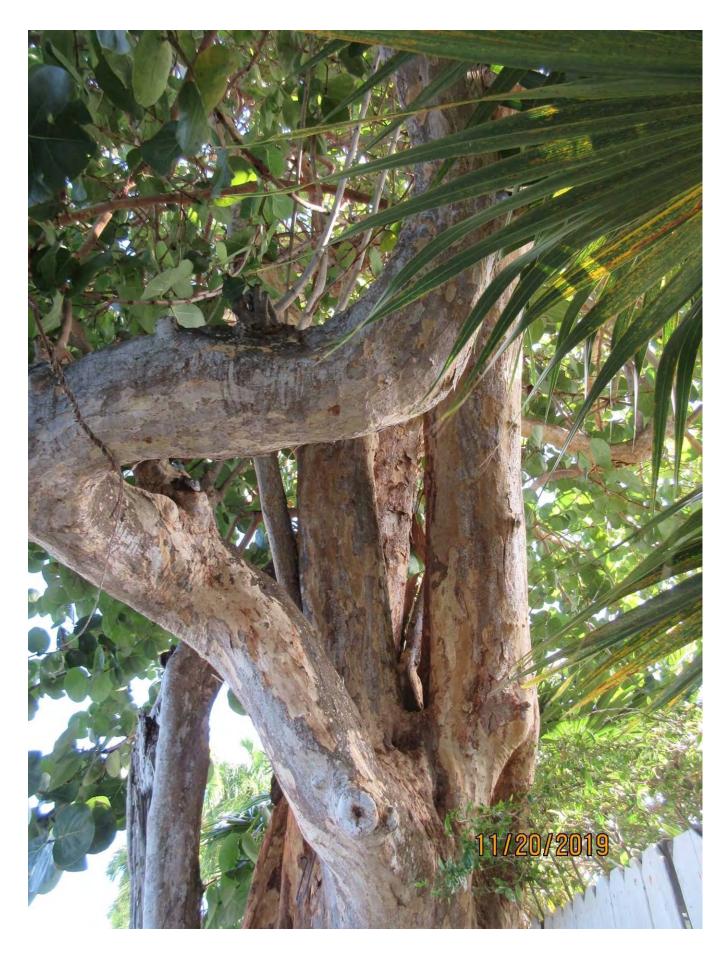

Photo of tree trunk and canopy, view 2.

Photo showing main branches in tree.

Photo of tree trunk and main branches, view 1.

Two photos showing base of tree, views 1 and 2.

Photo of base of tree and trunk, view 1.

Photo of tree trunk and canopy, view 3.

Photo of tree trunk showing large dead area, view 1.

Photo of tree trunk showing large dead area, view 2.

Photo of tree trunk and main branches, view 2.

Photo of tree trunk and main branches, view 3.