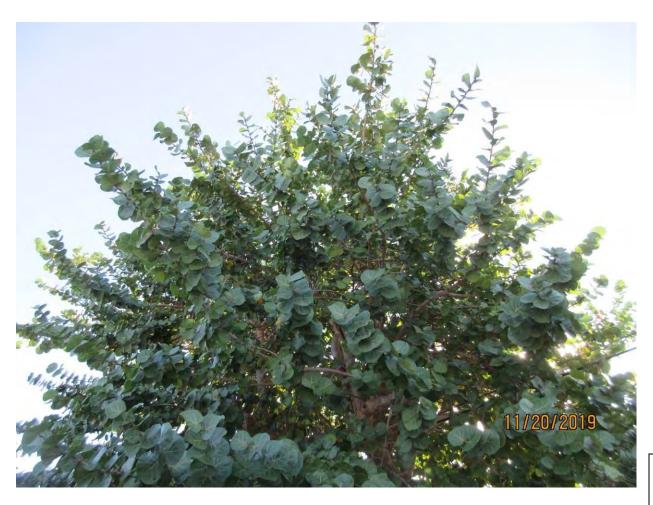

Tree Species: Sea Grape (Cocoloba uvifera)

Photo showing location of tree.

Two photos of tree canopy, views 1 and 2.

Photo of interior of tree canopy and utility lines.

Photo of tree trunk and canopy, view 1.