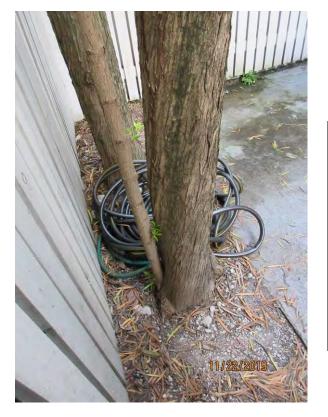

Condition: 50% (fair to poor, young tree with codominant main trunks, top

cut on one trunk)

Total Average Value = 53%

Value x Diameter = 2.6 replacement caliper inches

Two photos of tree #4 showing base of tree and trunks.

Diameter: 12.4"

Location: 60% (canopy in utility lines)

Species: 50% (not on protected or not protected tree list)

Condition: 50% (fair to poor, two trunks with one trunk growing from old

wound at base, high potential for included bark as tree grows)