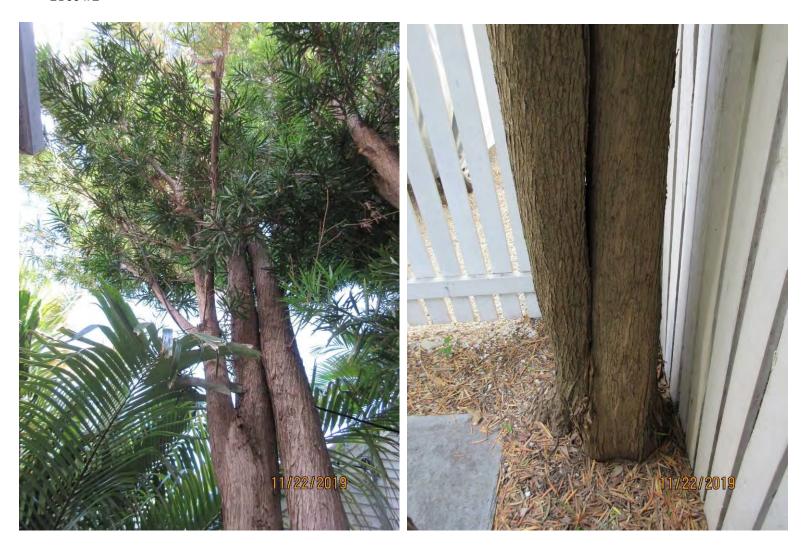

Tree Species: Podocarpus (Podocarpus sp.)

Aerial photo showing location of trees.

Streetview photo showing location of trees.

#1

Photo showing canopy of trees #1, #2, #3, & #4

#4

#3

#4

Photo showing canopy of trees #2, #4, #5, and #6.

#4 Dead Palm

#5

#6

Photo showing base of trees #3, #4, and #5.

Photo showing the canopy of trees #5 and #6.

#5

#6

Photo showing base of trees #5 and #6.