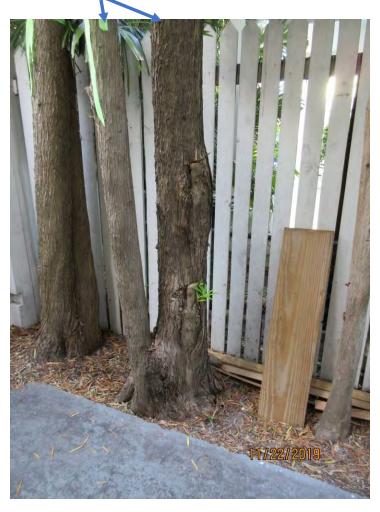

Photo showing canopy of trees #2, #4, #5, and #6.

#4 Dead Palm

#5

#6

Photo showing base of trees #3, #4, and #5.

Photo showing the canopy of trees #5 and #6.

#5

#6

Photo showing base of trees #5 and #6.