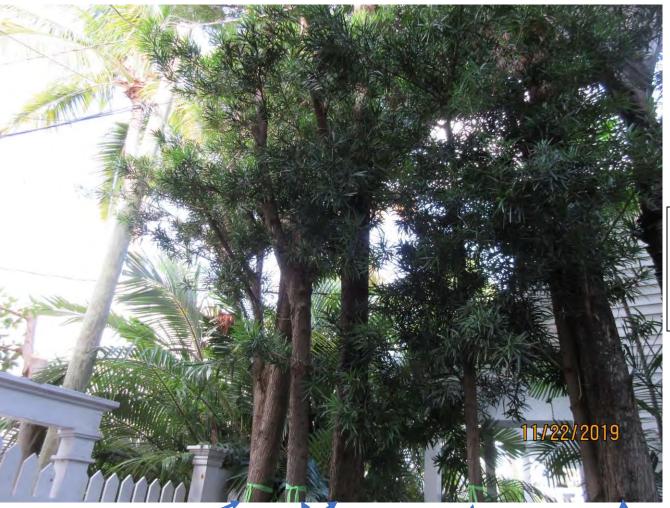

Tree Species: Podocarpus (Podocarpus sp.)

Aerial photo showing location of trees.

Streetview photo showing location of trees.

#1

Photo showing canopy of trees #1, #2, #3, & #4

#4

#3

#4

Photo showing canopy of trees #2, #4, #5, and #6.

#4 Dead Palm

#5

#6

Photo showing base of trees #3, #4, and #5.

Photo showing the canopy of trees #5 and #6.

#5

#6