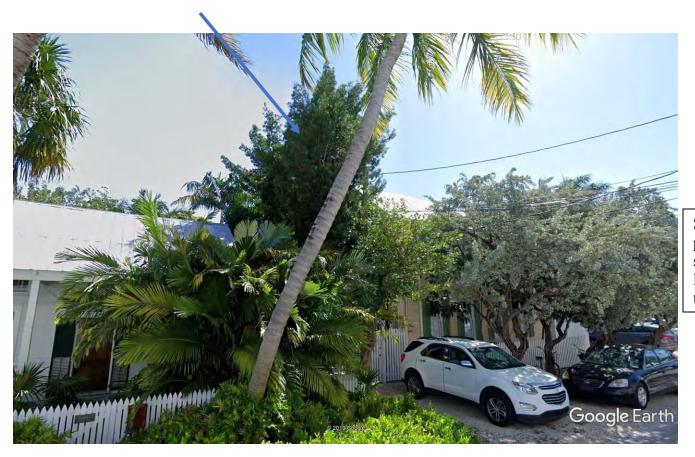

Tree Species: Podocarpus (Podocarpus sp.)

Aerial photo showing location of trees.

Streetview photo showing location of trees.

#1

Photo showing canopy of trees #1, #2, #3, & #4

#4

#3

#4