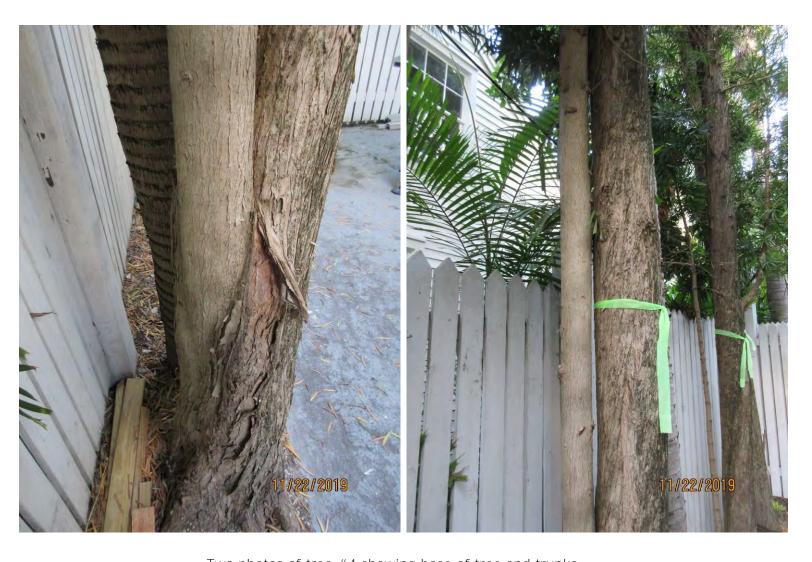

Condition: 50% (fair to poor, young tree with codominant main trunks, top

cut on one trunk)

Total Average Value = 53%

Value x Diameter = 2.6 replacement caliper inches

Two photos of tree #4 showing base of tree and trunks.

Diameter: 12.4"

Location: 60% (canopy in utility lines)

Species: 50% (not on protected or not protected tree list)

Condition: 50% (fair to poor, two trunks with one trunk growing from old

wound at base, high potential for included bark as tree grows)