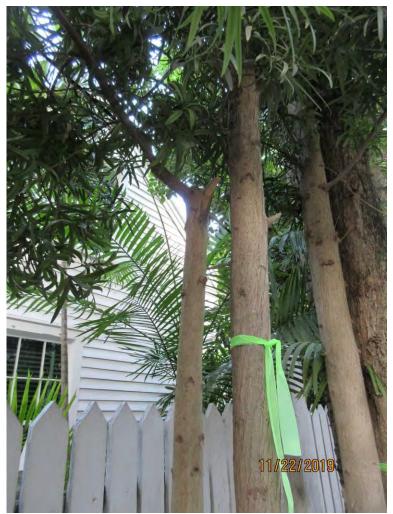

Tree Species: Podocarpus (Podocarpus sp.)

Aerial photo showing location of trees.

Streetview photo showing location of trees.

#1

Photo showing canopy of trees #1, #2, #3, & #4

#4

#3

#4

Tree #1

Two photos showing tree #1 canopy, trunk, and base.

Diameter: 14.3"

Location: 60% (canopy in utility lines)

Species: 50% (not on protected or not protected tree list)

Condition: 50% (fair to poor, codominant main trunks-as tree grows will