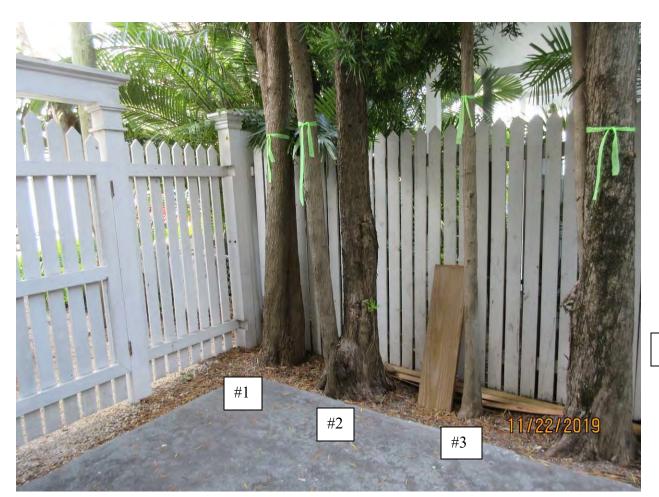

Photo showing canopy of trees #2, #4, #5, and #6.

#4 Dead Palm

#5

#6

Photo showing base of trees #3, #4, and #5.

Photo showing the canopy of trees #5 and #6.

#5

#6

Photo showing base of trees #5 and #6.