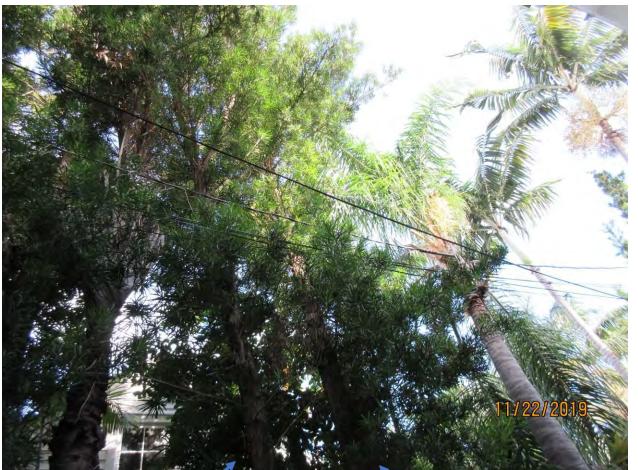

Photo showing canopy of trees #2, #4, #5, and #6.

#4 Dead Palm

#5

#6

Photo showing base of trees #3, #4, and #5.

Photo showing the canopy of trees #5 and #6.

#5

#6