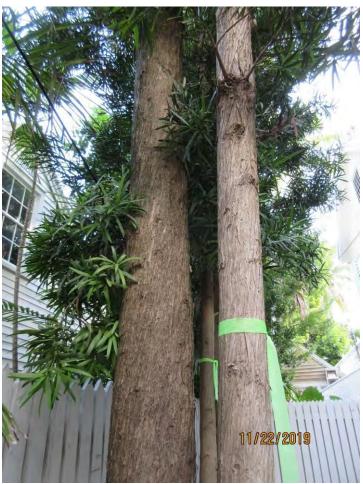

create included bark-high risk failure)

Total Average Value = 53%

Value x Diameter = 7.5 replacement caliper inches

Two photos showing tree #2 trunks.

Diameter: 13"

Location: 60% (canopy in utility lines)

Species: 50% (not on protected or not protected tree list)

Condition: 60% (fair, two trunks)

Total Average Value = 56%

Value x Diameter = 7.2 replacement caliper inches

Two photos showing tree #3 trunks.

Diameter: 5"

Location: 60% (canopy in utility lines)

Species: 50% (not on protected or not protected tree list)