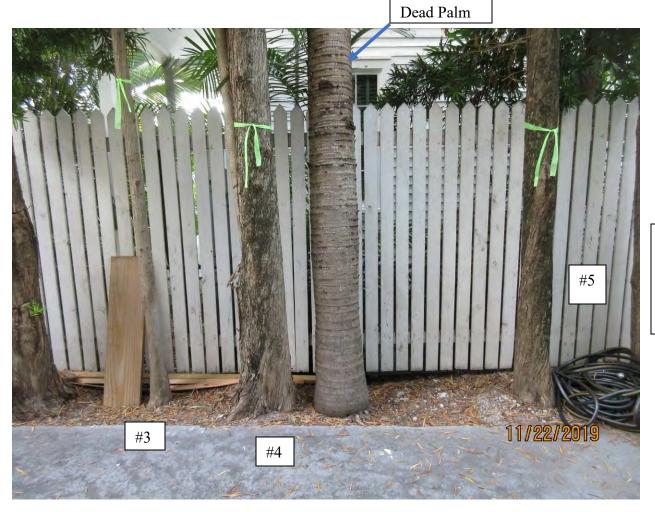

Photo showing canopy of trees #2, #4, #5, and #6.

#4 Dead Palm

#5

#6

Photo showing base of trees #3, #4, and #5.

Photo showing the canopy of trees #5 and #6.

#5

#6

Photo showing base of trees #5 and #6.