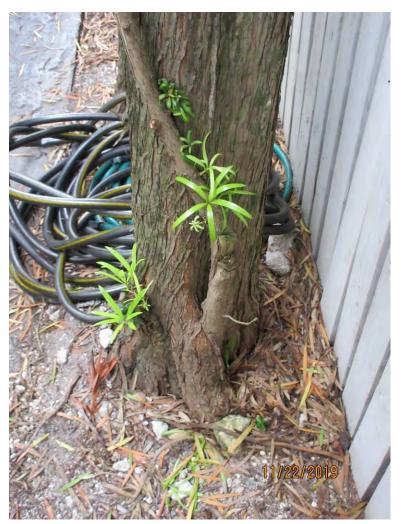

Condition: 50% (fair to poor, young tree with codominant main trunks, top

cut on one trunk)

Total Average Value = 53%

Value x Diameter = 2.6 replacement caliper inches

Two photos of tree #4 showing base of tree and trunks.

Diameter: 12.4"

Location: 60% (canopy in utility lines)

Species: 50% (not on protected or not protected tree list)

Condition: 50% (fair to poor, two trunks with one trunk growing from old

wound at base, high potential for included bark as tree grows)