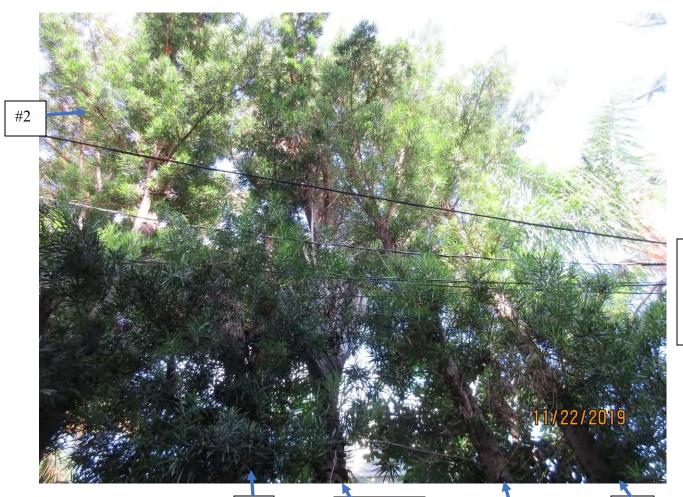

Tree Species: Podocarpus (Podocarpus sp.)

Aerial photo showing location of trees.

Streetview photo showing location of trees.

#1

Photo showing canopy of trees #1, #2, #3, & #4

#4

#3

#4

Photo showing canopy of trees #2, #4, #5, and #6.

#4 Dead Palm

#5

#6

Photo showing base of trees #3, #4, and #5.

Photo showing the canopy of trees #5 and #6.

#5

#6