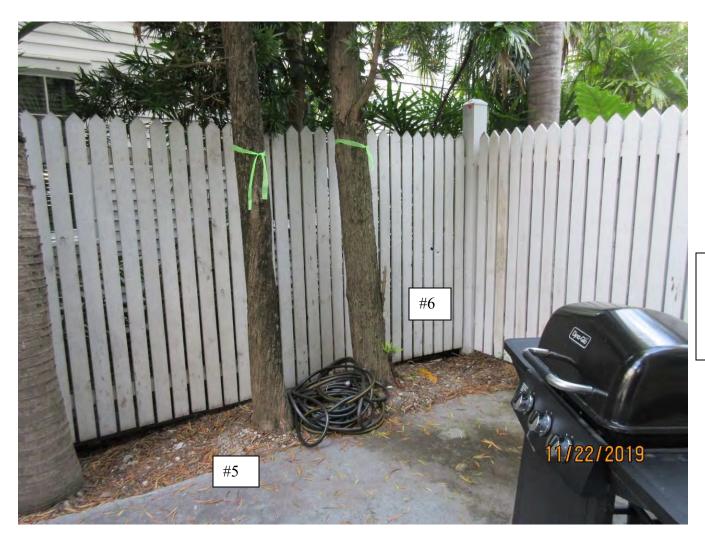

Photo showing canopy of trees #2, #4, #5, and #6.

#4 Dead Palm

#5

#6

Photo showing base of trees #3, #4, and #5.

Photo showing the canopy of trees #5 and #6.

#5

#6

Photo showing base of trees #5 and #6.