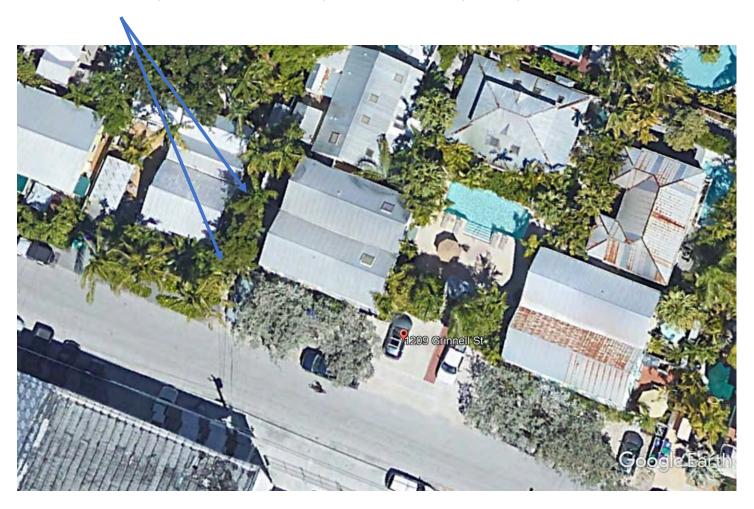

Tree Species: Podocarpus (Podocarpus sp.)

Aerial photo showing location of trees.

Streetview photo showing location of trees.

#1

Photo showing canopy of trees #1, #2, #3, & #4

#4

#3

#4