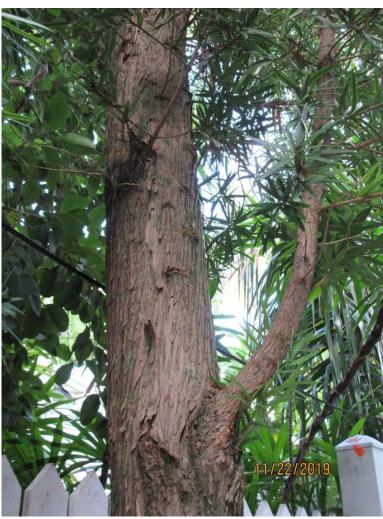

Tree #1

Two photos showing tree #1 canopy, trunk, and base.

Diameter: 14.3"

Location: 60% (canopy in utility lines)

Species: 50% (not on protected or not protected tree list)

Condition: 50% (fair to poor, codominant main trunks-as tree grows will

create included bark-high risk failure)

Total Average Value = 53%

Value x Diameter = 7.5 replacement caliper inches

Two photos showing tree #2 trunks.

Diameter: 13"

Location: 60% (canopy in utility lines)

Species: 50% (not on protected or not protected tree list)