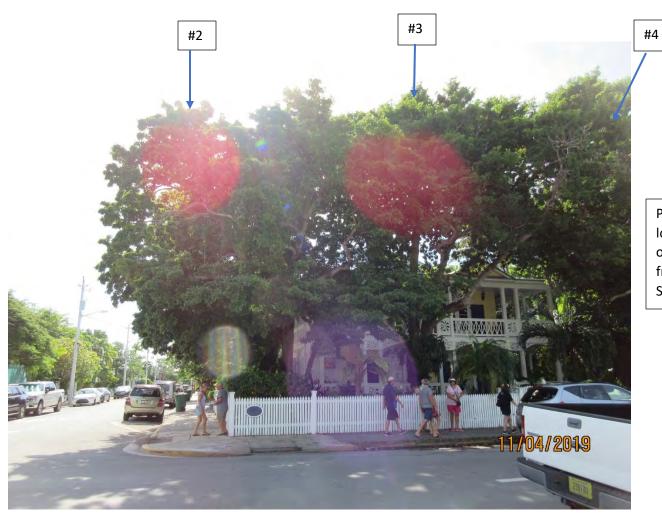

Photo of main branches and canopy of tree #2.

Photo showing location of tree #3 and #4.

Photo of tree #3 showing entire tree.

Photo showing main trunks and canopy of tree #3, view 1.

Photo showing main trunks and canopy of tree #3, view 2.