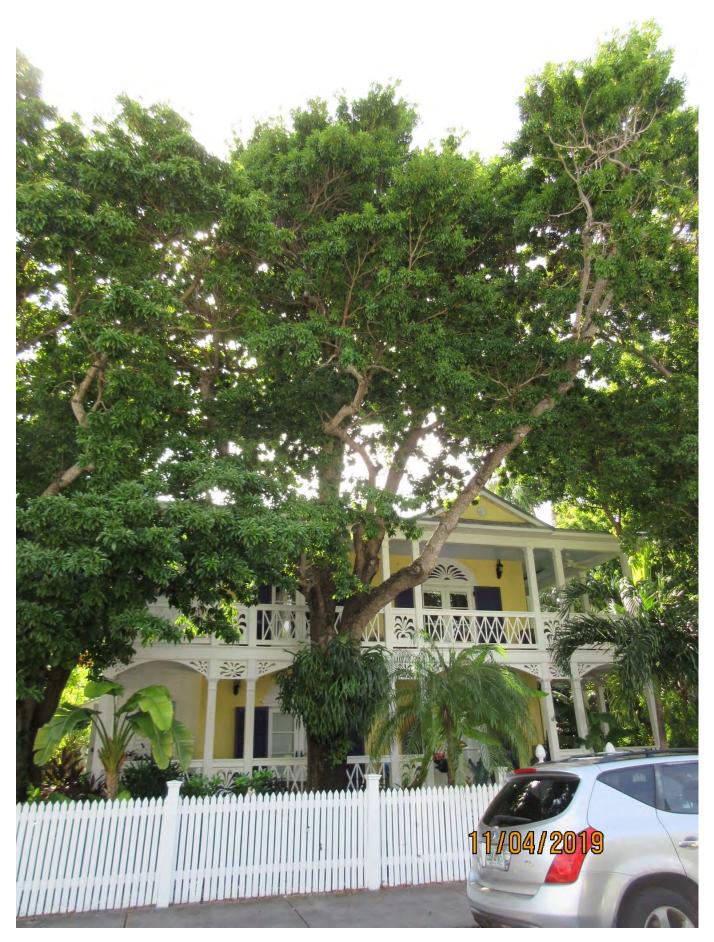

Photo showing location of trees on property from across Southard Street.

Standing on the corner of Elizabeth and Southard looking at property. Photo showing location of trees.

Photo of Sapodilla tree #1 showing entire tree, view 1.

Photo of tree #1 showing base and trunk.

Photo of tree #1 canopy.

Photo of tree #1 showing main canopy branches.

Photo of tree #1 showing entire tree, view 2.

Photo of tree #1 showing main branches and canopy, view 2.