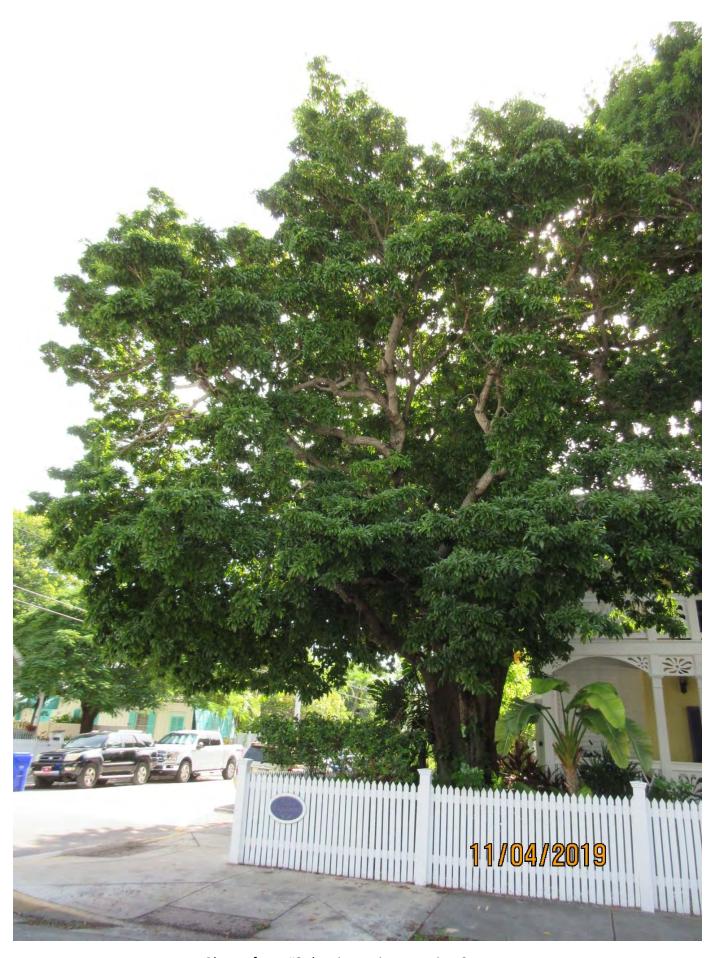

Photo of tree #1 showing base and trunk.

Photo of tree #1 canopy.

Photo of tree #1 showing main canopy branches.

Photo of tree #1 showing entire tree, view 2.

Photo of tree #1 showing main branches and canopy, view 2.