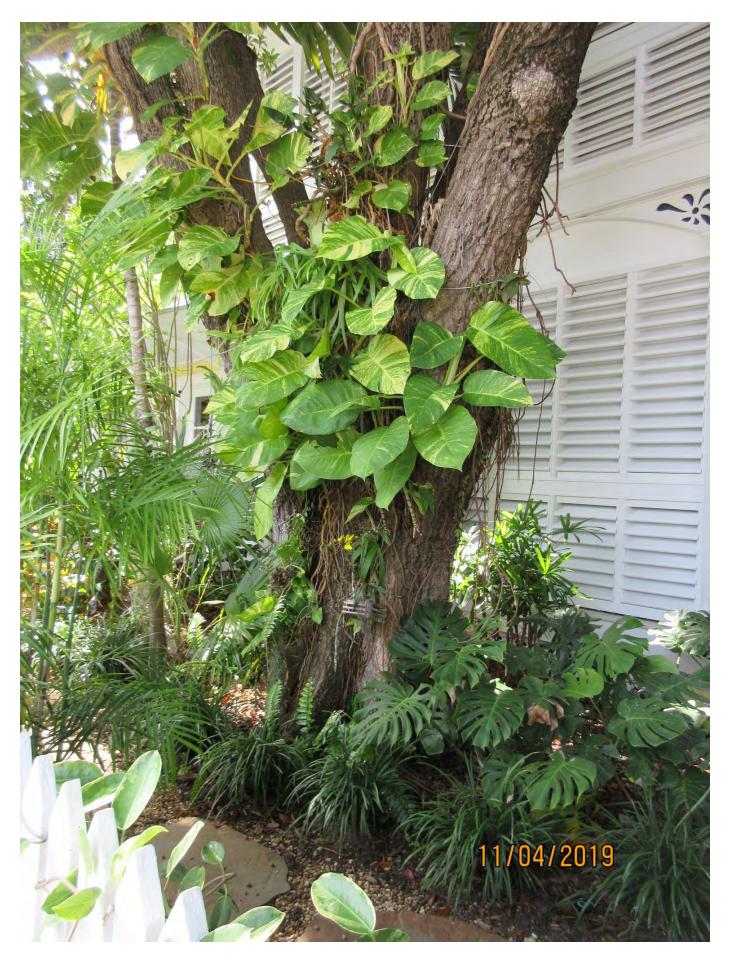

Photo of tree #1 showing base and trunk.

Photo of tree #1 canopy.

Photo of tree #1 showing main canopy branches.

Photo of tree #1 showing entire tree, view 2.

Photo of tree #1 showing main branches and canopy, view 2.