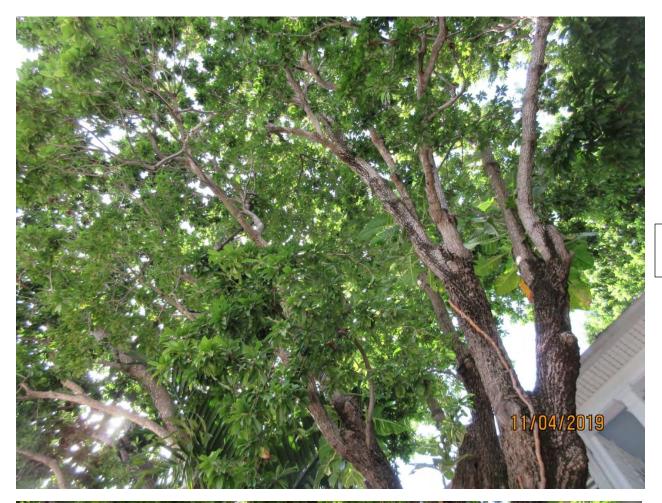

Photo of tree #1 showing base and trunk.

Photo of tree #1 canopy.

Photo of tree #1 showing main canopy branches.

Photo of tree #1 showing entire tree, view 2.

Photo of tree #1 showing main branches and canopy, view 2.