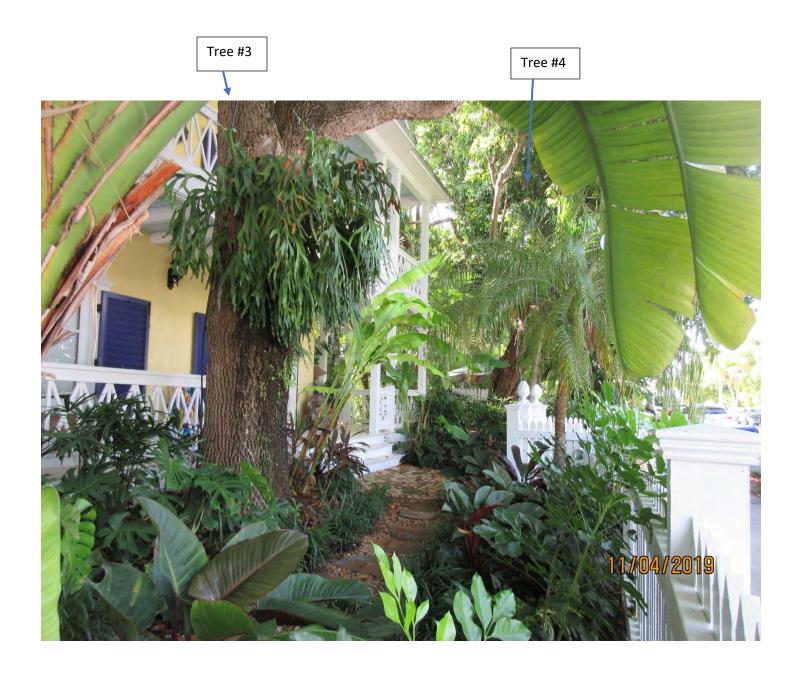

Photo of main branches and canopy of tree #2.

Photo showing location of tree #3 and #4.

Photo of tree #3 showing entire tree.

Photo showing main trunks and canopy of tree #3, view 1.

Photo showing main trunks and canopy of tree #3, view 2.