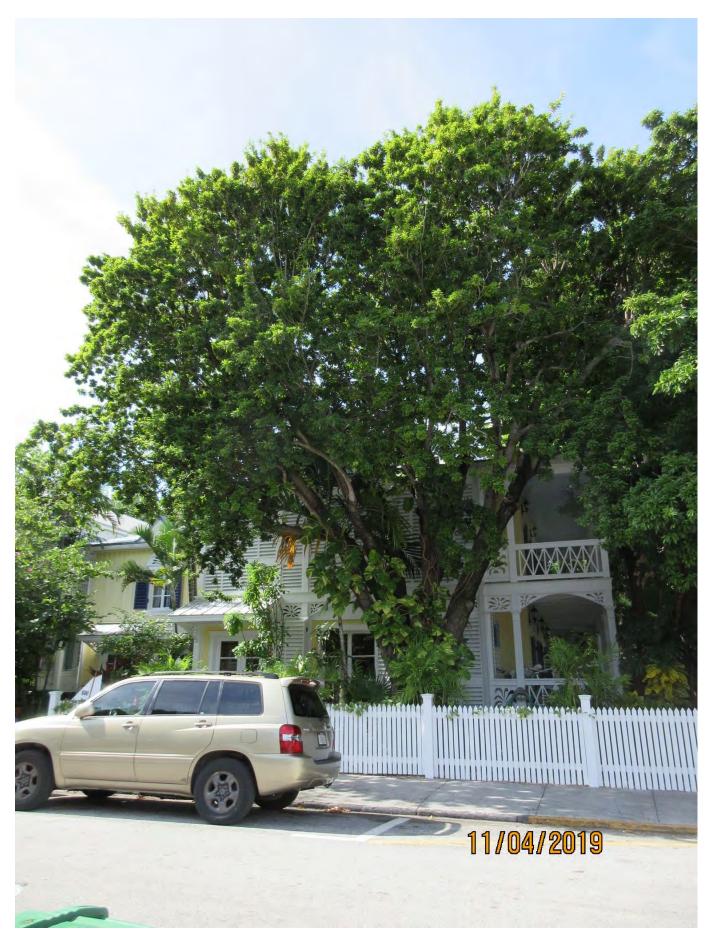

Photo showing location of trees on property from across Southard Street.

Standing on the corner of Elizabeth and Southard looking at property. Photo showing location of trees.

Photo of Sapodilla tree #1 showing entire tree, view 1.