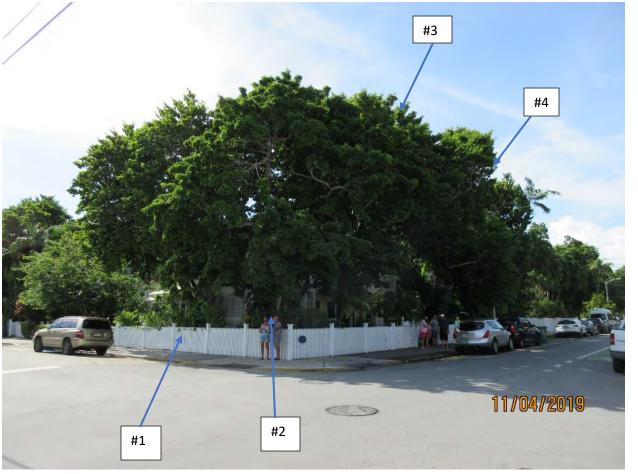

Standing on Southard Street sidewalk looking at tree #1 and #2.

Photo of tree #2 showing entire tree, view 1.

Photo of tree #2 showing entire tree, view 2.

Photo of base and trunk of tree #2.

Photo of main branches of tree #2.