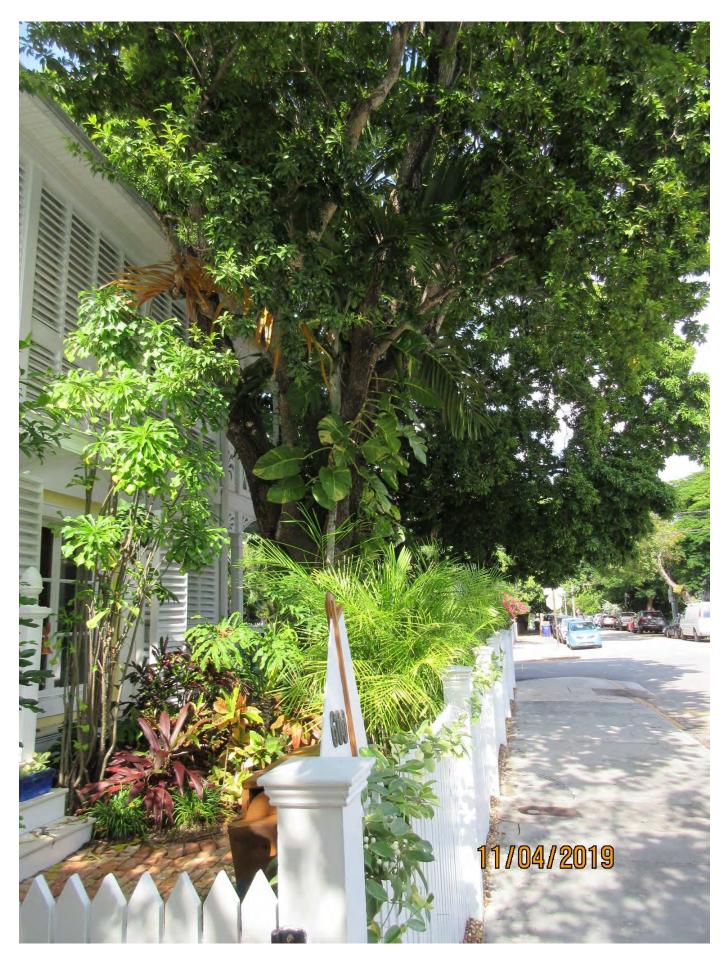

Photo showing location of trees on property from across Southard Street.

Standing on the corner of Elizabeth and Southard looking at property. Photo showing location of trees.

Photo of Sapodilla tree #1 showing entire tree, view 1.