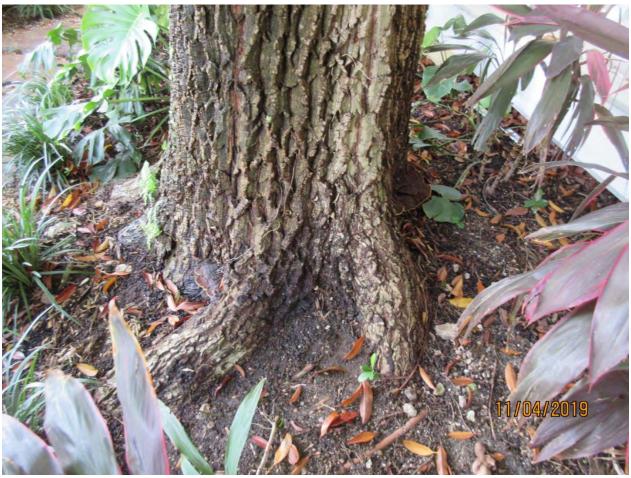

Photo of tree #1 showing base and trunk.

Photo of tree #1 canopy.

Photo of tree #1 showing main canopy branches.

Photo of tree #1 showing entire tree, view 2.

Photo of tree #1 showing main branches and canopy, view 2.