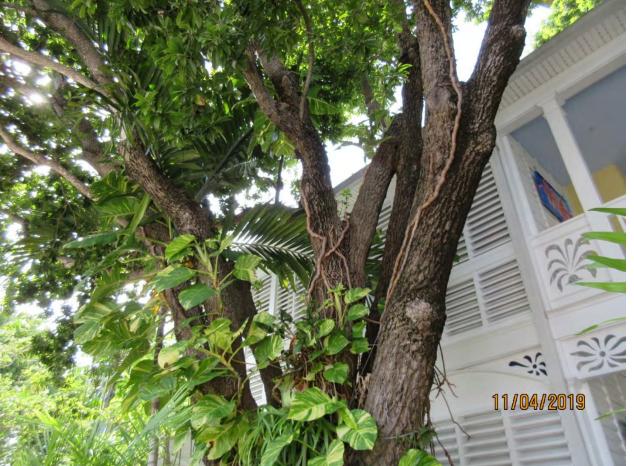

Standing on Southard Street sidewalk looking at tree #1 and #2.

Photo of tree #2 showing entire tree, view 1.

Photo of tree #2 showing entire tree, view 2.

Photo of base and trunk of tree #2.

Photo of main branches of tree #2.