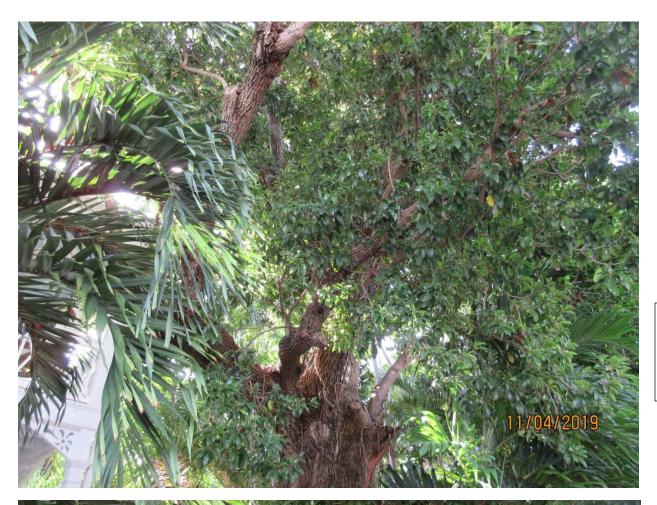

Standing on the Southard Street sidewalk looking west into property at tree #3 and #4.

Photo showing tree #4, the entire tree.

Photo showing trunk and canopy of tree #4.

Photo showing trunk of tree #4., view 1

Photo of main trunk of tree #4, view 2.

Close up photo of trunk and base of tree #4.

Photo of trunk of tree #4, view 3.