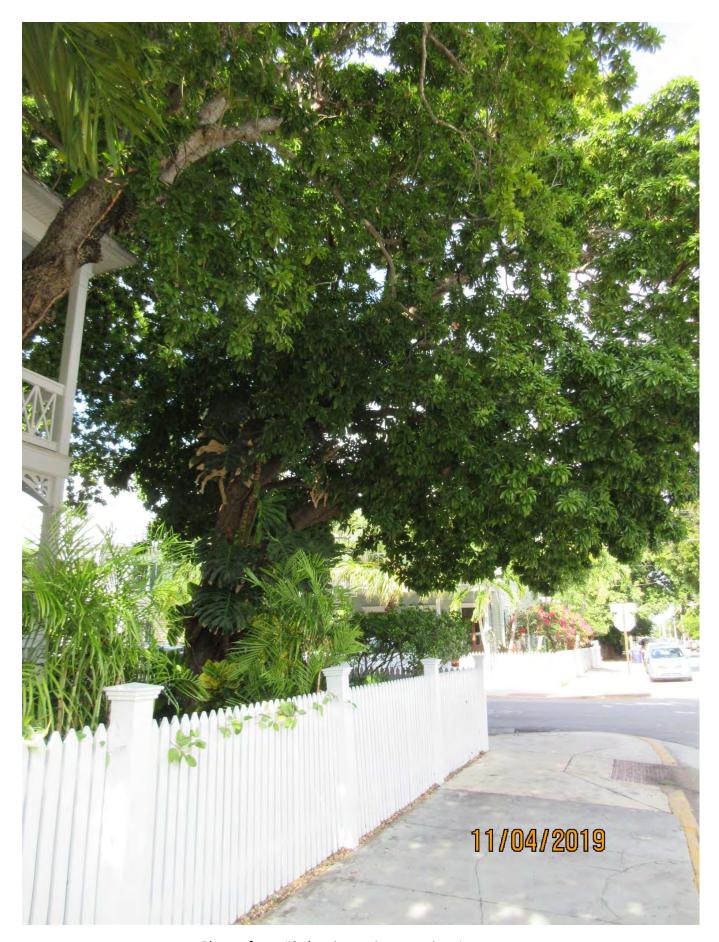

Photo of tree #1 showing base and trunk.

Photo of tree #1 canopy.

Photo of tree #1 showing main canopy branches.

Photo of tree #1 showing entire tree, view 2.

Photo of tree #1 showing main branches and canopy, view 2.