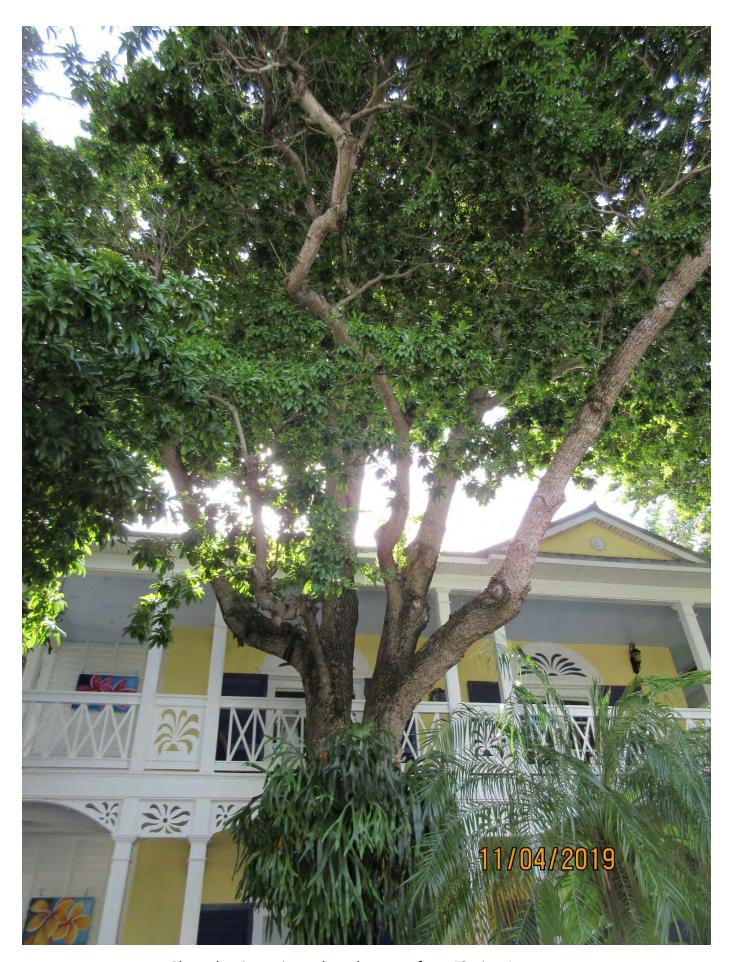

Photo of tree #1 showing base and trunk.

Photo of tree #1 canopy.

Photo of tree #1 showing main canopy branches.

Photo of tree #1 showing entire tree, view 2.

Photo of tree #1 showing main branches and canopy, view 2.