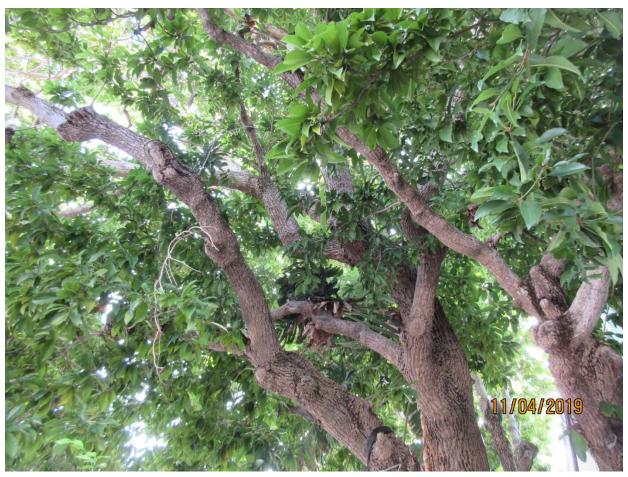

Photo of tree #1 showing base and trunk.

Photo of tree #1 canopy.

Photo of tree #1 showing main canopy branches.

Photo of tree #1 showing entire tree, view 2.

Photo of tree #1 showing main branches and canopy, view 2.