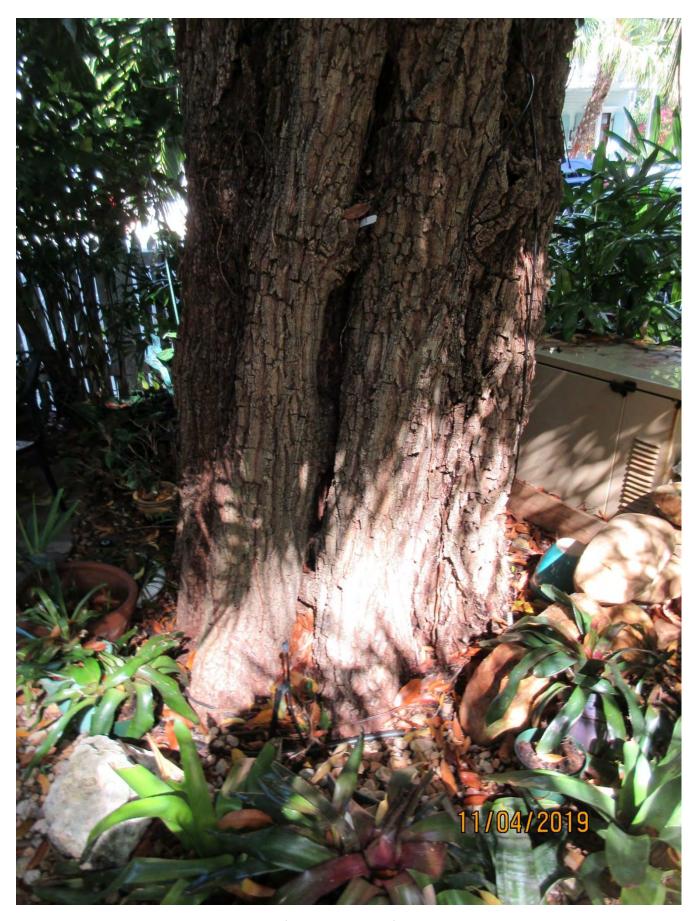

Standing on Southard Street sidewalk looking at tree #1 and #2.

Photo of tree #2 showing entire tree, view 1.

Photo of tree #2 showing entire tree, view 2.

Photo of base and trunk of tree #2.

Photo of main branches of tree #2.

Photo of main branches and canopy of tree #2.

Photo showing location of tree #3 and #4.

Photo of tree #3 showing entire tree.

Photo showing main trunks and canopy of tree #3, view 1.

Photo showing main trunks and canopy of tree #3, view 2.