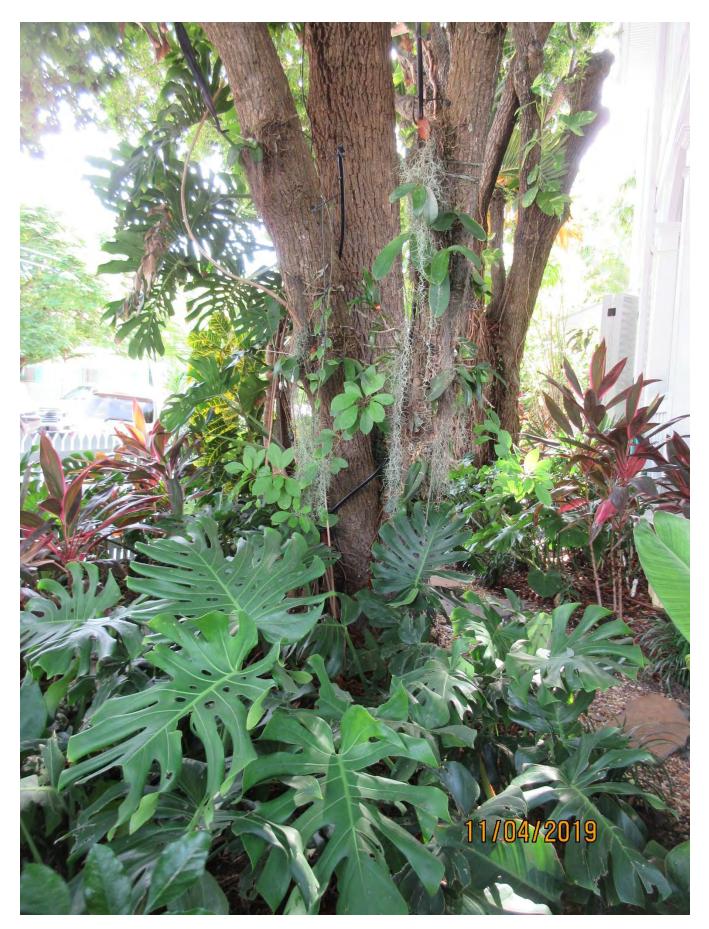

Photo of tree #1 showing base and trunk.

Photo of tree #1 canopy.

Photo of tree #1 showing main canopy branches.

Photo of tree #1 showing entire tree, view 2.

Photo of tree #1 showing main branches and canopy, view 2.