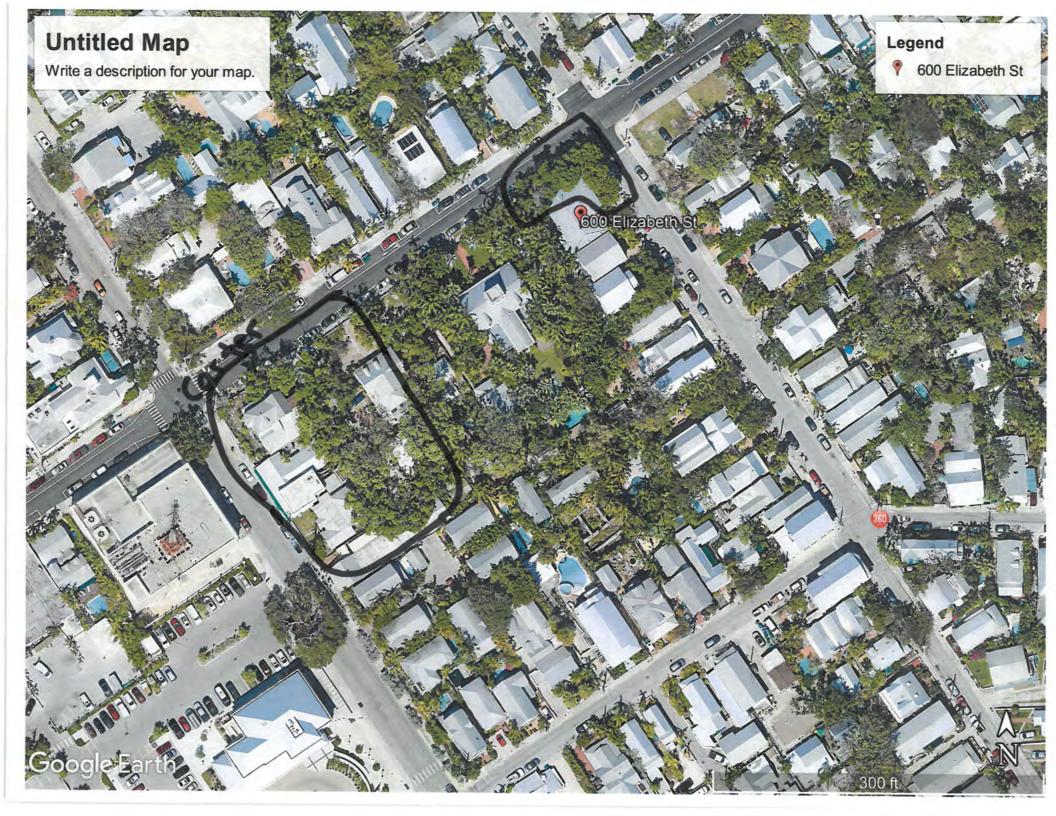

## CITY OF KEY WEST TREE COMMISSION HERITAGE TREE NOMINATION FORM

DATE: 6/1/19 TREE LOCATION: 600 Elizabeth, corner of Elizabeth and Southard PRIVATE OR PUBLIC PROPERTY: Priva to TREE NAME/SPECIES: 4 Sapodilla trees NOMINATOR NAME: Fran Decker ADDRESS: 600 Elizabeth St CITY, STATE, ZIP: Key West FL 33040 E-MAIL ADDRESS: fprjdecker@aol.com PHONE: 305-849-1581 ARE YOU THE PROPERTY OWNER (YES) \*Approval from the Property Owner will be required to process application Tree is a unique specimen, size and/or age Tree is connected to a historical event/building, or individual Tree was dedicated/planted as a memorial Other \*\*Attach supporting documentation including photos, newspaper articles, or any additional text or letters. Sketch a location of the tree below: 4 huge Sapodilla trees, estimated planted in 1870 Southard

## THE CITY OF KEY WEST TREE COMMISSION Heritage Tree Program Information Sheet

| amber of Trees:  Sapodilla  mommon Name of tree:  Sapodilla  mentific Name of Tree:  Manil Kara zapota  reumference (inches, measured 4.5 ft from ground on trunk):  See below Height (ft):  X  mopy Spread (ft):  Total Caveyage approx  Sbx 22 ft and 79×28 ft  (2018 600gle Fautu)  Deproximate Age:  Over 100 yrs old -possibly around 149 yrs old  atus of Species (Native/Indigenous/Caribbean/Invasive):  Deteworthy Facts or Features:  An old map that was reviewed with three show  This area of taun as historically being a Sapodilla grove (up to Simon  Street area). This information was verbally verified by Mis Linda  Carter whose family auded the property at Simantan + Sathard. |                                                                                                                                                                                                                                                                                                                                                                                                                                                                                                                                                                                                                                                                                                                                                                                                                                                                                                                                                                                                                                                                                                                                                                                                                                                                                                                                                                                                                                                                                                                                                                                                                                                                                                                                                                                                                                                                                                                                                                                                                                                                                                                                |                                                                                                                                                    |
|--------------------------------------------------------------------------------------------------------------------------------------------------------------------------------------------------------------------------------------------------------------------------------------------------------------------------------------------------------------------------------------------------------------------------------------------------------------------------------------------------------------------------------------------------------------------------------------------------------------------------------------------------------------------------------------------------------|--------------------------------------------------------------------------------------------------------------------------------------------------------------------------------------------------------------------------------------------------------------------------------------------------------------------------------------------------------------------------------------------------------------------------------------------------------------------------------------------------------------------------------------------------------------------------------------------------------------------------------------------------------------------------------------------------------------------------------------------------------------------------------------------------------------------------------------------------------------------------------------------------------------------------------------------------------------------------------------------------------------------------------------------------------------------------------------------------------------------------------------------------------------------------------------------------------------------------------------------------------------------------------------------------------------------------------------------------------------------------------------------------------------------------------------------------------------------------------------------------------------------------------------------------------------------------------------------------------------------------------------------------------------------------------------------------------------------------------------------------------------------------------------------------------------------------------------------------------------------------------------------------------------------------------------------------------------------------------------------------------------------------------------------------------------------------------------------------------------------------------|----------------------------------------------------------------------------------------------------------------------------------------------------|
| cientific Name of Tree: Manilkara zapota  ircumference (inches, measured 4.5 ft from ground on trunk): see below Height (ft): X  anopy Spread (ft): total caverage approx OBS: Lat: 24.33'22N  Sbx 22 ft and 79×28 ft  (2018 6005le Earth) Long: 081.47'58W  pproximate Age: Oter 100 yrs old - possibly around 149 yrs old  tatus of Species (Native/Indigenous/Caribbean/Invasive):  oteworthy Facts or Features: An old map that was reviewed with three show  This area of tam as historically being a Sapodilla grove (up to Simon  Street area). This information was verbally verified by Mrs Linda  Carter whose family and the property at Simanton + Southerd.                               | ddress: 600 Elizabeth Street                                                                                                                                                                                                                                                                                                                                                                                                                                                                                                                                                                                                                                                                                                                                                                                                                                                                                                                                                                                                                                                                                                                                                                                                                                                                                                                                                                                                                                                                                                                                                                                                                                                                                                                                                                                                                                                                                                                                                                                                                                                                                                   |                                                                                                                                                    |
| cientific Name of Tree: Manilkara zapota  Fircumference (inches, measured 4.5 ft from ground on trunk): See below Height (ft): X  Show 22 ft and 79×28 ft Long: 24.33'22 N  Show 22 ft and 79×28 ft Long: 081.47'58 W  Approximate Age: Over 100 yrs old - possibly ground 149 yrs old  tatus of Species (Native/Indigenous/Caribbean/Invasive):  Soloworthy Facts or Features: An old map that was reviewed with three show  This area of taun as historically being a Sapodilla grove (up to Simon Street area). This information was verbally verified by Mrs Linda  Carter whose family and the property at Simantan + Sathard.                                                                    | umber of Trees:                                                                                                                                                                                                                                                                                                                                                                                                                                                                                                                                                                                                                                                                                                                                                                                                                                                                                                                                                                                                                                                                                                                                                                                                                                                                                                                                                                                                                                                                                                                                                                                                                                                                                                                                                                                                                                                                                                                                                                                                                                                                                                                |                                                                                                                                                    |
| Encumference (inches, measured 4.5 ft from ground on trunk): See before Height (ft): X  anopy Spread (ft): total caveyage approx  Sbx 22 ft and 79×28 ft  (2018 Google Fauth)  Long: 081. 47'58 W  approximate Age: Oter 100 yrs old -possibly around 149 yrs old  tatus of Species (Native/Indigenous/Caribbean/Invasive):  oteworthy Facts or Features: An old map that was reviewed with three show  This area of taun as historically being a Sapodilla grove (up to Simon Street area). This infamation was verbally verified by Mrs Linda  Carter whose family and the property at Simontan + Southard.                                                                                          | ommon Name of tree: Sapodilla                                                                                                                                                                                                                                                                                                                                                                                                                                                                                                                                                                                                                                                                                                                                                                                                                                                                                                                                                                                                                                                                                                                                                                                                                                                                                                                                                                                                                                                                                                                                                                                                                                                                                                                                                                                                                                                                                                                                                                                                                                                                                                  |                                                                                                                                                    |
| She 22 ft and 79 x 28 ft Lat: 24.33'22 N  She 22 ft and 79 x 28 ft Long: 081.47'58 W  (2018 Google Earth) Long: 081.47'58 W  approximate Age: Over 100 yrs old - possibly around 149 yrs old  tatus of Species (Native/Indigenous/Caribbean/Invasive):  Oteworthy Facts or Features: An old map that was reviewed with three show  This area of taun as historically being a Sapodilla grove (up to Simon Street area). This information was verbally verified by Mrs Linda Carler whose family and the property at Simontan + Southard.                                                                                                                                                               | cientific Name of Tree: Manilkara zapoto                                                                                                                                                                                                                                                                                                                                                                                                                                                                                                                                                                                                                                                                                                                                                                                                                                                                                                                                                                                                                                                                                                                                                                                                                                                                                                                                                                                                                                                                                                                                                                                                                                                                                                                                                                                                                                                                                                                                                                                                                                                                                       | λ                                                                                                                                                  |
| approximate Age: Over 100 yrs old -possibly ground 149 yrs old tatus of Species (Native/Indigenous/Caribbean/Invasive):  Sold tatus of Species (Native/Indigenous/Caribbean/Invasive):  Sold tatus of Species (Native/Indigenous/Caribbean/Invasive):  This area of taux as historically being a Sapodilla grove (up to Simon Street area). This information was verbally verified by Mrs Linder Carter whose family and the populy at Simontan + Southard.                                                                                                                                                                                                                                            | rcumference (inches, measured 4.5 ft from ground on trunk):                                                                                                                                                                                                                                                                                                                                                                                                                                                                                                                                                                                                                                                                                                                                                                                                                                                                                                                                                                                                                                                                                                                                                                                                                                                                                                                                                                                                                                                                                                                                                                                                                                                                                                                                                                                                                                                                                                                                                                                                                                                                    | e below Height (ft): X                                                                                                                             |
| approximate Age: Over 100 yrs old -possibly ground 149 yrs old tatus of Species (Native/Indigenous/Caribbean/Invasive):  Sold tatus of Species (Native/Indigenous/Caribbean/Invasive):  Sold tatus of Species (Native/Indigenous/Caribbean/Invasive):  This area of taux as historically being a Sapodilla grove (up to Simon Street area). This information was verbally verified by Mrs Linder Carter whose family and the populy at Simontan + Southard.                                                                                                                                                                                                                                            | inopy Spread (ft): total coverage approx OPS:                                                                                                                                                                                                                                                                                                                                                                                                                                                                                                                                                                                                                                                                                                                                                                                                                                                                                                                                                                                                                                                                                                                                                                                                                                                                                                                                                                                                                                                                                                                                                                                                                                                                                                                                                                                                                                                                                                                                                                                                                                                                                  | Lat: 24.33'22 N                                                                                                                                    |
| approximate Age: Over 100 yrs old -possibly ground 149 yrs old tatus of Species (Native/Indigenous/Caribbean/Invasive):  Sold tatus of Species (Native/Indigenous/Caribbean/Invasive):  Sold tatus of Species (Native/Indigenous/Caribbean/Invasive):  This area of taux as historically being a Sapodilla grove (up to Simon Street area). This information was verbally verified by Mrs Linder Carter whose family and the populy at Simontan + Southard.                                                                                                                                                                                                                                            | 56 x 22 Ft and 79 x 28 Ft (2018 Google Earth)                                                                                                                                                                                                                                                                                                                                                                                                                                                                                                                                                                                                                                                                                                                                                                                                                                                                                                                                                                                                                                                                                                                                                                                                                                                                                                                                                                                                                                                                                                                                                                                                                                                                                                                                                                                                                                                                                                                                                                                                                                                                                  | Long: 081.47'58 W                                                                                                                                  |
| this area of taux as historically being a Sapodilla grove (up to Simon Street area). This information was verbally verified by Mrs Linda Carter whose family and the property at Simontan + Southard.                                                                                                                                                                                                                                                                                                                                                                                                                                                                                                  |                                                                                                                                                                                                                                                                                                                                                                                                                                                                                                                                                                                                                                                                                                                                                                                                                                                                                                                                                                                                                                                                                                                                                                                                                                                                                                                                                                                                                                                                                                                                                                                                                                                                                                                                                                                                                                                                                                                                                                                                                                                                                                                                |                                                                                                                                                    |
| This area of taun as historically being a Sapodilla grove (up to Simon Street area). This information was verbally verified by Mrs Linda Carter whose family and the property at Simontan + Southard.                                                                                                                                                                                                                                                                                                                                                                                                                                                                                                  |                                                                                                                                                                                                                                                                                                                                                                                                                                                                                                                                                                                                                                                                                                                                                                                                                                                                                                                                                                                                                                                                                                                                                                                                                                                                                                                                                                                                                                                                                                                                                                                                                                                                                                                                                                                                                                                                                                                                                                                                                                                                                                                                |                                                                                                                                                    |
| This area of taun as historically being a Sapodilla grove (up to Simon Street area). This information was verbally verified by Mrs Linda Carter whose family and the property at Simontan + Southard.                                                                                                                                                                                                                                                                                                                                                                                                                                                                                                  | oteworthy Facts or Features: An old map that                                                                                                                                                                                                                                                                                                                                                                                                                                                                                                                                                                                                                                                                                                                                                                                                                                                                                                                                                                                                                                                                                                                                                                                                                                                                                                                                                                                                                                                                                                                                                                                                                                                                                                                                                                                                                                                                                                                                                                                                                                                                                   | was reviewed with HARC showed                                                                                                                      |
| Street area). This information was verbally verified by Mrs Lindo<br>Carter whose family amed the property at Simantan + Southard.                                                                                                                                                                                                                                                                                                                                                                                                                                                                                                                                                                     | the state of the s |                                                                                                                                                    |
| Carter whose family amed the property at Simontan + Southard.                                                                                                                                                                                                                                                                                                                                                                                                                                                                                                                                                                                                                                          | 1 1 7                                                                                                                                                                                                                                                                                                                                                                                                                                                                                                                                                                                                                                                                                                                                                                                                                                                                                                                                                                                                                                                                                                                                                                                                                                                                                                                                                                                                                                                                                                                                                                                                                                                                                                                                                                                                                                                                                                                                                                                                                                                                                                                          | orbally unified by Mrs Linds                                                                                                                       |
|                                                                                                                                                                                                                                                                                                                                                                                                                                                                                                                                                                                                                                                                                                        | Street area). This intermedial was in                                                                                                                                                                                                                                                                                                                                                                                                                                                                                                                                                                                                                                                                                                                                                                                                                                                                                                                                                                                                                                                                                                                                                                                                                                                                                                                                                                                                                                                                                                                                                                                                                                                                                                                                                                                                                                                                                                                                                                                                                                                                                          | el bally veriled by Als anda                                                                                                                       |
| Deation Map: $0 = 10'6'' \text{ circ} - 9000d \text{ conditions}$ $2'1'' 5'10'' = 3 + 10 + 10 + 10 + 10 + 10 + 10 + 10 + $                                                                                                                                                                                                                                                                                                                                                                                                                                                                                                                                                                             |                                                                                                                                                                                                                                                                                                                                                                                                                                                                                                                                                                                                                                                                                                                                                                                                                                                                                                                                                                                                                                                                                                                                                                                                                                                                                                                                                                                                                                                                                                                                                                                                                                                                                                                                                                                                                                                                                                                                                                                                                                                                                                                                |                                                                                                                                                    |
| Decation Map: $0 = 10'6'' \text{ circ} - 9000 \text{ conditions}$ $2'1'' 5'10'' = 3 \text{ trunks}$                                                                                                                                                                                                                                                                                                                                                                                                                                                                                                                                                                                                    |                                                                                                                                                                                                                                                                                                                                                                                                                                                                                                                                                                                                                                                                                                                                                                                                                                                                                                                                                                                                                                                                                                                                                                                                                                                                                                                                                                                                                                                                                                                                                                                                                                                                                                                                                                                                                                                                                                                                                                                                                                                                                                                                |                                                                                                                                                    |
| 0 = 106 cmc 2'1" 5'10"=                                                                                                                                                                                                                                                                                                                                                                                                                                                                                                                                                                                                                                                                                |                                                                                                                                                                                                                                                                                                                                                                                                                                                                                                                                                                                                                                                                                                                                                                                                                                                                                                                                                                                                                                                                                                                                                                                                                                                                                                                                                                                                                                                                                                                                                                                                                                                                                                                                                                                                                                                                                                                                                                                                                                                                                                                                |                                                                                                                                                    |
| 10 = 3 trunks: 2'8"                                                                                                                                                                                                                                                                                                                                                                                                                                                                                                                                                                                                                                                                                    | Carter whose Family and the property                                                                                                                                                                                                                                                                                                                                                                                                                                                                                                                                                                                                                                                                                                                                                                                                                                                                                                                                                                                                                                                                                                                                                                                                                                                                                                                                                                                                                                                                                                                                                                                                                                                                                                                                                                                                                                                                                                                                                                                                                                                                                           | at Simantan + Southard.                                                                                                                            |
| 1 last                                                                                                                                                                                                                                                                                                                                                                                                                                                                                                                                                                                                                                                                                                 | Carter whose Family and the property                                                                                                                                                                                                                                                                                                                                                                                                                                                                                                                                                                                                                                                                                                                                                                                                                                                                                                                                                                                                                                                                                                                                                                                                                                                                                                                                                                                                                                                                                                                                                                                                                                                                                                                                                                                                                                                                                                                                                                                                                                                                                           | at Simantan + Southard.                                                                                                                            |
| (3) = 7'5" circ (conks at )                                                                                                                                                                                                                                                                                                                                                                                                                                                                                                                                                                                                                                                                            | Carter whose Family and the property                                                                                                                                                                                                                                                                                                                                                                                                                                                                                                                                                                                                                                                                                                                                                                                                                                                                                                                                                                                                                                                                                                                                                                                                                                                                                                                                                                                                                                                                                                                                                                                                                                                                                                                                                                                                                                                                                                                                                                                                                                                                                           | at Simantan + Southard.                                                                                                                            |
| 3 OF THE                                                                                                                                                                                                                                                                                                                                                                                                                                                                                                                                                                                                                                                                                               | cation Map:  The country and the property  Have it is a second to property                                                                                                                                                                                                                                                                                                                                                                                                                                                                                                                                                                                                                                                                                                                                                                                                                                                                                                                                                                                                                                                                                                                                                                                                                                                                                                                                                                                                                                                                                                                                                                                                                                                                                                                                                                                                                                                                                                                                                                                                                                                     | at Simantan + Southard.                                                                                                                            |
| instraid (2) (3) (4): (5) = 9'9" circ (some dead)                                                                                                                                                                                                                                                                                                                                                                                                                                                                                                                                                                                                                                                      | cation Map:  Howe Family and the property  Howel  Carter whose Family and the property                                                                                                                                                                                                                                                                                                                                                                                                                                                                                                                                                                                                                                                                                                                                                                                                                                                                                                                                                                                                                                                                                                                                                                                                                                                                                                                                                                                                                                                                                                                                                                                                                                                                                                                                                                                                                                                                                                                                                                                                                                         | at Simantan + Southard.  1 = 10'6" circ - good condition  2'1" 5'10" = 11  2 = 3 trunks: 2'8" good condition  3 = 7'5" circ (conks at bass of tree |