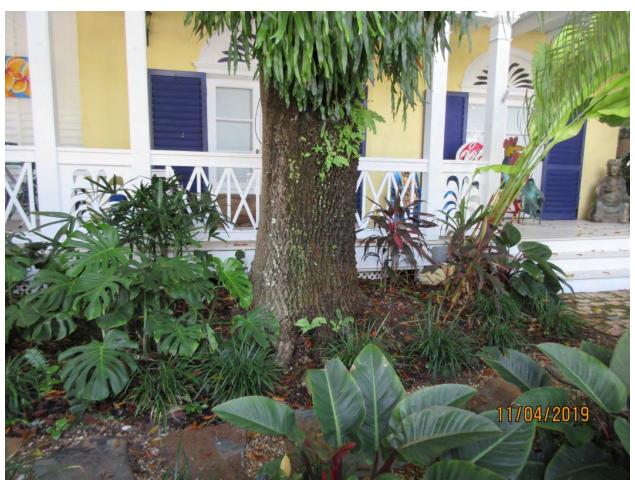

Photo of tree #1 showing base and trunk.

Photo of tree #1 canopy.

Photo of tree #1 showing main canopy branches.

Photo of tree #1 showing entire tree, view 2.

Photo of tree #1 showing main branches and canopy, view 2.