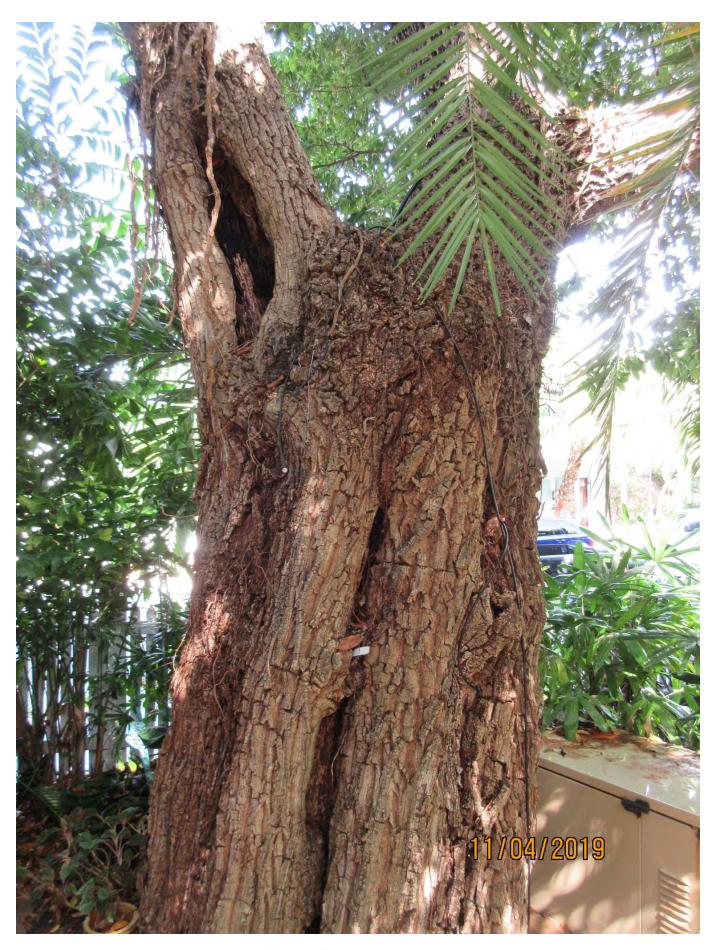

Standing on the Southard Street sidewalk looking west into property at tree #3 and #4.

Photo showing tree #4, the entire tree.

Photo showing trunk and canopy of tree #4.

Photo showing trunk of tree #4., view 1

Photo of main trunk of tree #4, view 2.

Close up photo of trunk and base of tree #4.

Photo of trunk of tree #4, view 3.