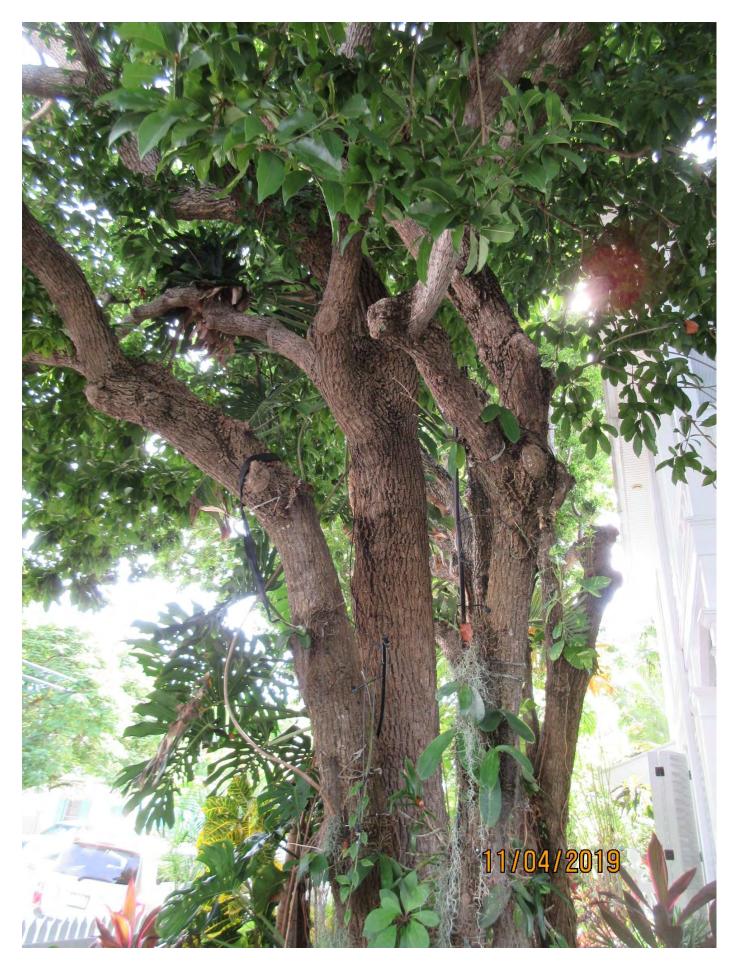

Photo of tree #1 showing base and trunk.

Photo of tree #1 canopy.

Photo of tree #1 showing main canopy branches.

Photo of tree #1 showing entire tree, view 2.

Photo of tree #1 showing main branches and canopy, view 2.