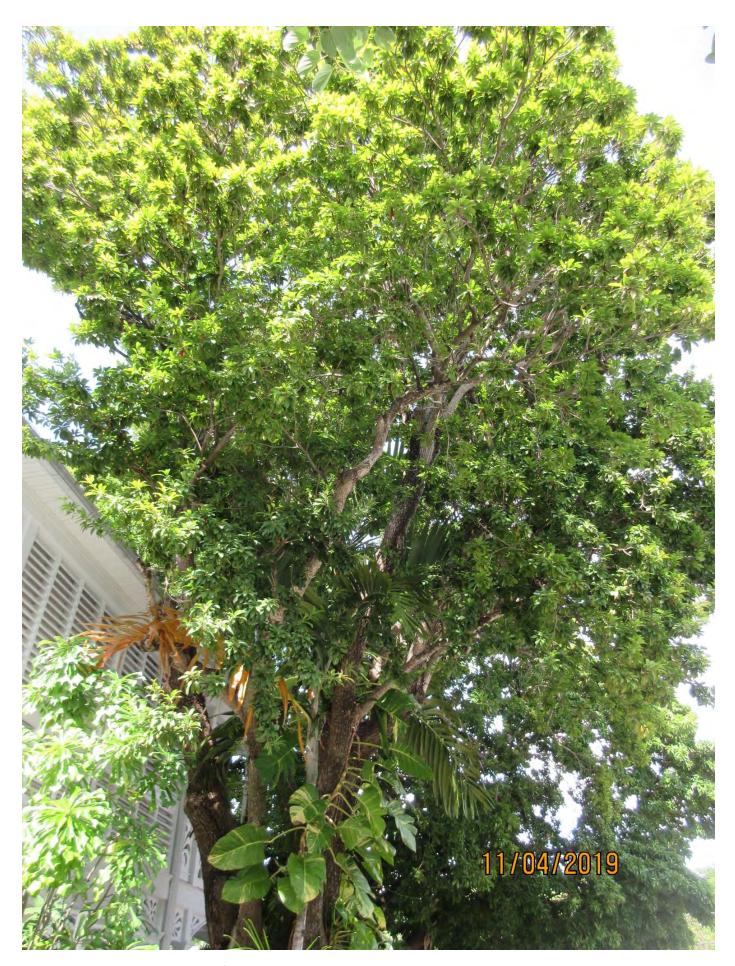

Photo showing location of trees on property from across Southard Street.

Standing on the corner of Elizabeth and Southard looking at property. Photo showing location of trees.

Photo of Sapodilla tree #1 showing entire tree, view 1.