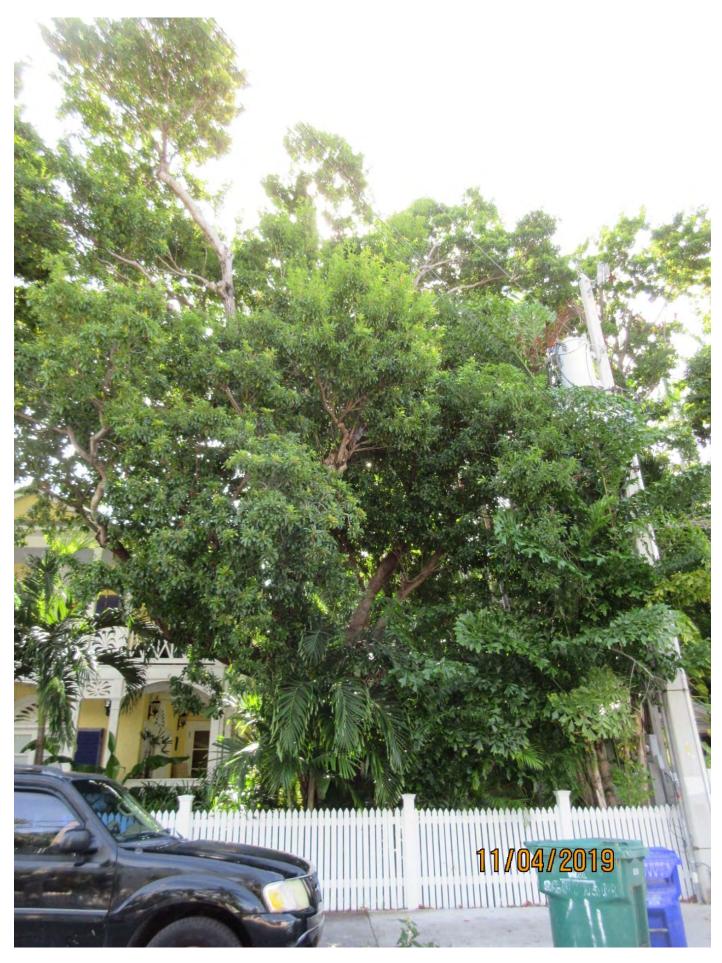

Standing on the Southard Street sidewalk looking west into property at tree #3 and #4.

Photo showing tree #4, the entire tree.

Photo showing trunk and canopy of tree #4.

Photo showing trunk of tree #4., view 1