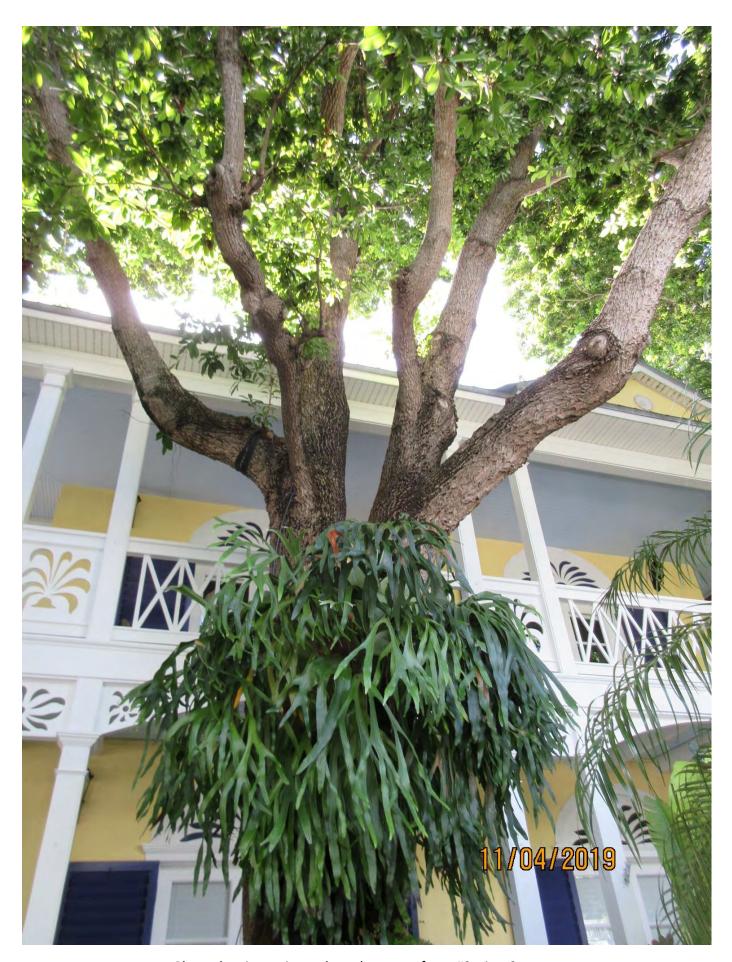

Photo of tree #1 showing base and trunk.

Photo of tree #1 canopy.

Photo of tree #1 showing main canopy branches.

Photo of tree #1 showing entire tree, view 2.

Photo of tree #1 showing main branches and canopy, view 2.