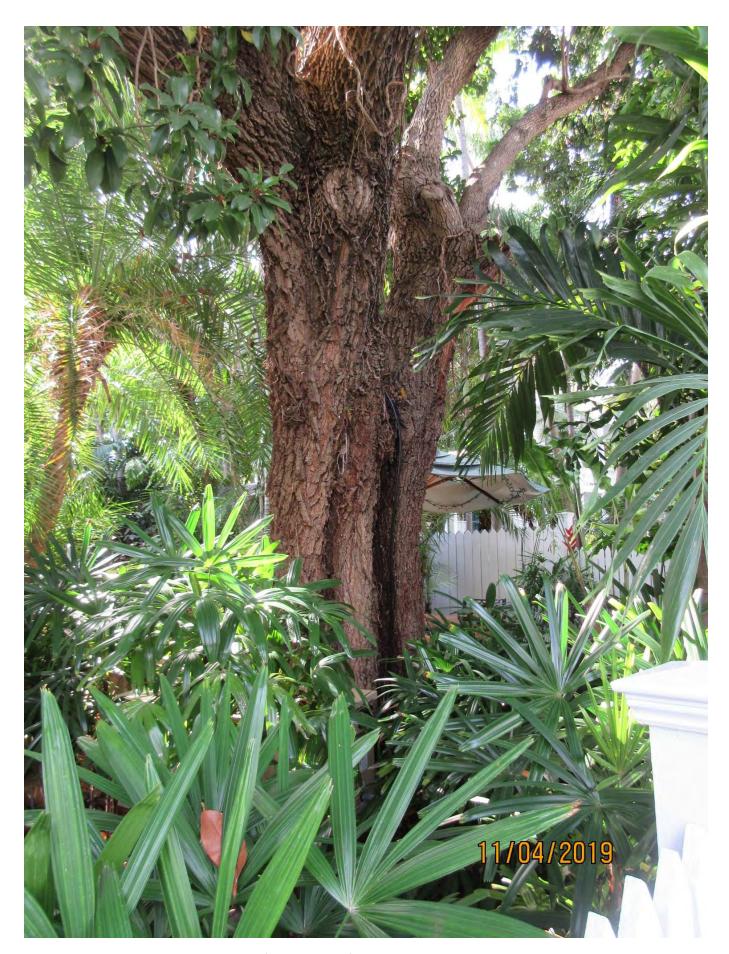

Photo of tree #1 showing base and trunk.

Photo of tree #1 canopy.

Photo of tree #1 showing main canopy branches.

Photo of tree #1 showing entire tree, view 2.

Photo of tree #1 showing main branches and canopy, view 2.

Standing on Southard Street sidewalk looking at tree #1 and #2.

Photo of tree #2 showing entire tree, view 1.

Photo of tree #2 showing entire tree, view 2.

Photo of base and trunk of tree #2.

Photo of main branches of tree #2.