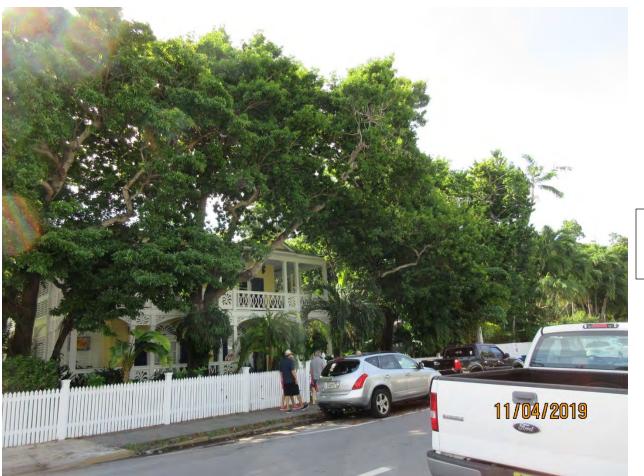

Photo showing location of trees on property from across Southard Street.

Standing on the corner of Elizabeth and Southard looking at property. Photo showing location of trees.

Photo of Sapodilla tree #1 showing entire tree, view 1.