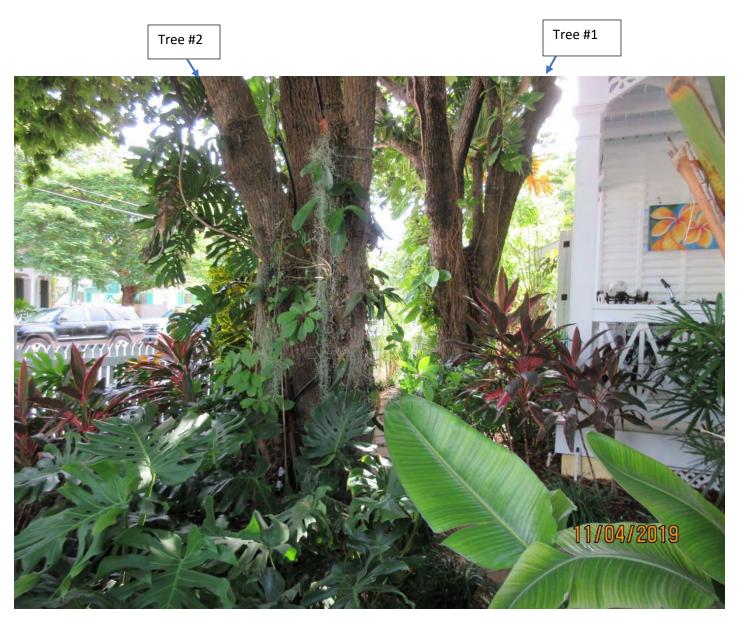

Photo showing location of trees on property from across Southard Street.

Standing on the corner of Elizabeth and Southard looking at property. Photo showing location of trees.

Photo of Sapodilla tree #1 showing entire tree, view 1.