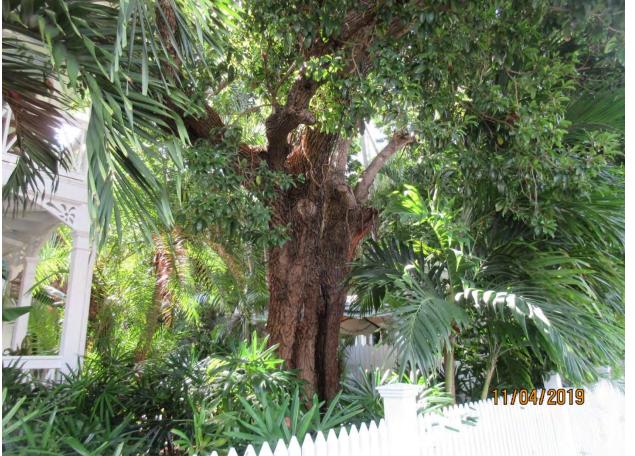

Photo showing location of trees on property from across Southard Street.

Standing on the corner of Elizabeth and Southard looking at property. Photo showing location of trees.

Photo of Sapodilla tree #1 showing entire tree, view 1.

Photo of tree #1 showing base and trunk.

Photo of tree #1 canopy.

Photo of tree #1 showing main canopy branches.

Photo of tree #1 showing entire tree, view 2.

Photo of tree #1 showing main branches and canopy, view 2.