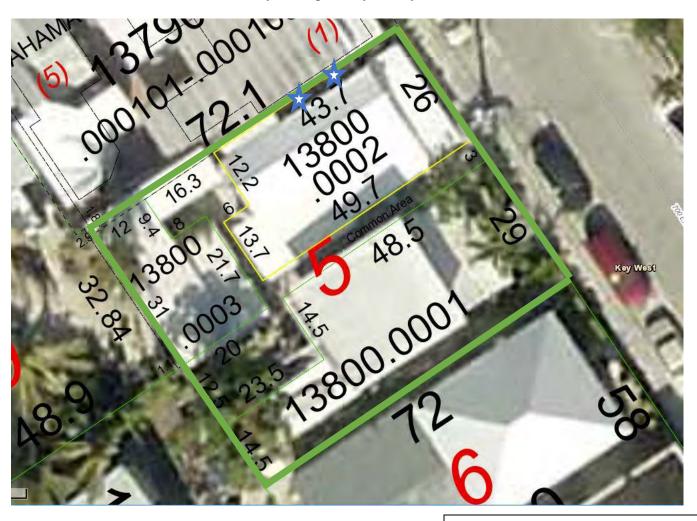

DATE: January 3, 2020

**RE: 720 Emma Street (Tree Commission Permit # T14-7058)** 

FROM: Karen DeMaria, Urban Forestry Manager, City of Key West

\*

: Location of trees removed.

Aerial photo showing location of property and trees that were removed.

=: 720, 722, & 726 Emma Street, all owned by Victor Cushman Estate

On August 20, 2014, an application was received requesting the removal of (2) Strangler Fig trees. The Tree Commission approved the removal of both trees on September 9, 2014. Copies of the application, staff report and permit are attached. The permit required the replacement of a total of 24.8 caliper inches of approved dicot trees, FL#1, to be planted on site.