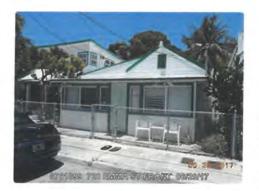

=: 720, 722, & 726 Emma Street, all owned by Victor Cushman Estate

On August 20, 2014, an application was received requesting the removal of (2) Strangler Fig trees. The Tree Commission approved the removal of both trees on September 9, 2014. Copies of the application, staff report and permit are attached. The permit required the replacement of a total of 24.8 caliper inches of approved dicot trees, FL#1, to be planted on site.

Notice letters regarding the planting of the required replacements were sent to the property owner on August 27, 2015 and May 19, 2017. On October 18, 2019, a final notice letter was sent to the property owner regarding the open tree permit. On November 20, 2019, a job completion form was received from Joan Cushman with a check for \$300. On November 22, 2019, a letter was sent to Mrs. Cushman regarding the partial payment and the additional need to plant trees or pay additional fees in order to close out the file. Mrs. Cushman responded by requesting an adjustment to the mitigation requirement.