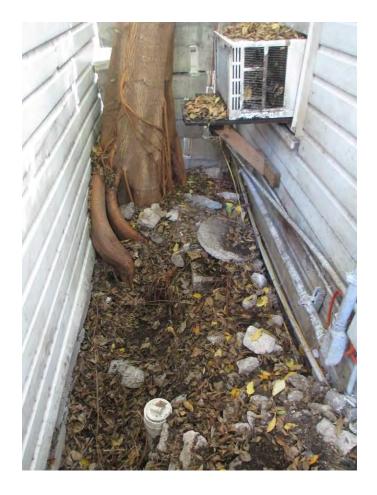

DATE: January 3, 2020

**RE: 720 Emma Street (Tree Commission Permit # T14-7058)** 

FROM: Karen DeMaria, Urban Forestry Manager, City of Key West

\*

: Location of trees removed.

Aerial photo showing location of property and trees that were removed.