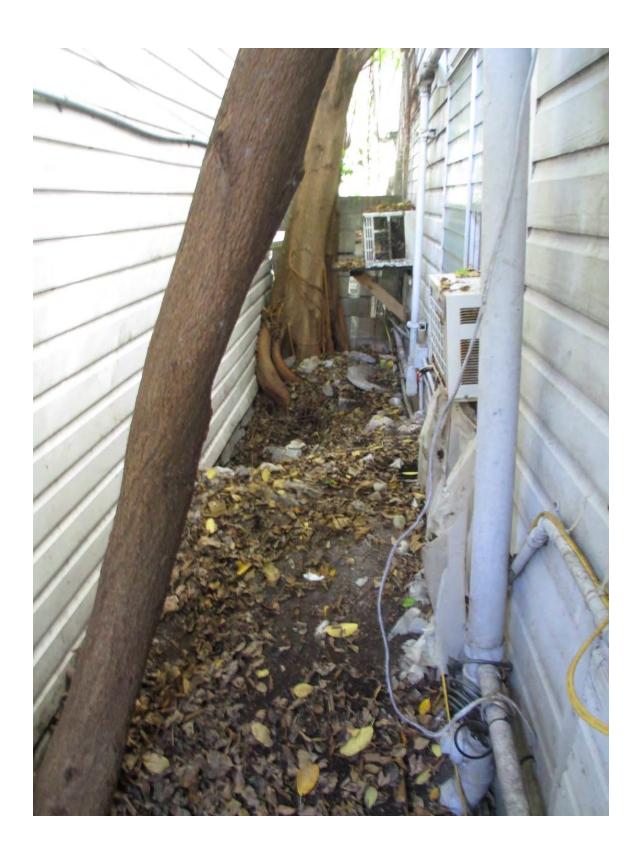

DATE: January 3, 2020

**RE: 720 Emma Street (Tree Commission Permit # T14-7058)** 

FROM: Karen DeMaria, Urban Forestry Manager, City of Key West

\*

: Location of trees removed.

Aerial photo showing location of property and trees that were removed.