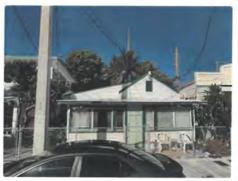

=: 720, 722, & 726 Emma Street, all owned by Victor Cushman Estate

On August 20, 2014, an application was received requesting the removal of (2) Strangler Fig trees. The Tree Commission approved the removal of both trees on September 9, 2014. Copies of the application, staff report and permit are attached. The permit required the replacement of a total of 24.8 caliper inches of approved dicot trees, FL#1, to be planted on site.

Notice letters regarding the planting of the required replacements were sent to the property owner on August 27, 2015 and May 19, 2017. On October 18, 2019, a final notice letter was sent to the property owner regarding the open tree permit. On November 20, 2019, a job completion form was received from Joan Cushman with a check for \$300. On November 22, 2019, a letter was sent to Mrs. Cushman regarding the partial payment and the additional need to plant trees or pay additional fees in order to close out the file. Mrs. Cushman responded by requesting an adjustment to the mitigation requirement.