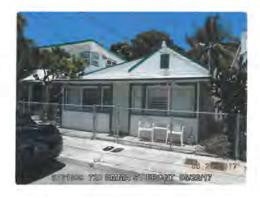

=: 720, 722, & 726 Emma Street, all owned by Victor Cushman Estate

On August 20, 2014, an application was received requesting the removal of (2) Strangler Fig trees. The Tree Commission approved the removal of both trees on September 9, 2014. Copies of the application, staff report and permit are attached. The permit required the replacement of a total of 24.8 caliper inches of approved dicot trees, FL#1, to be planted on site.

Notice letters regarding the planting of the required replacements were sent to the property owner on August 27, 2015 and May 19, 2017. On October 18, 2019, a final notice letter was sent to the property owner regarding the open tree permit. On November 20, 2019, a job completion form was received from Joan Cushman with a check for \$300. On November 22, 2019, a letter was sent to Mrs. Cushman regarding the partial payment and the additional need to plant trees or pay additional fees in order to close out the file. Mrs. Cushman responded by requesting an adjustment to the mitigation requirement.