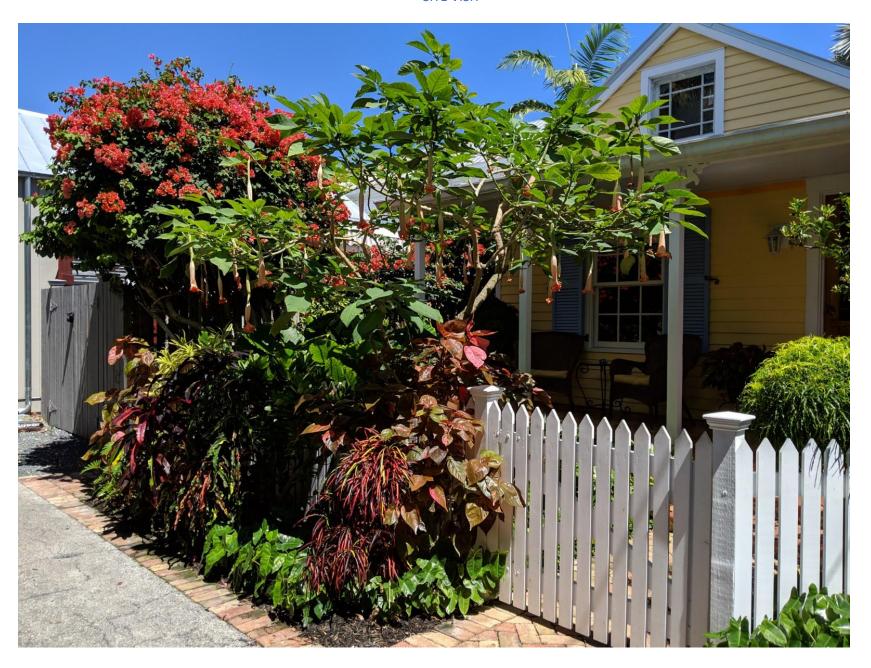

#### Work Plan and HARC Guidelines

The Modifications to the fence and configuration of the stone bicycle space described in the work plan are consistent with HARC guidelines as discussed below:

- 1. Changes to the fence described in the work plan:
- The picket fence that was changed is not a historic or traditional part of Cornish Lane. Our next door neighbor, Helen Patterson, has lived at 919 Cornish lane over 40 years first as a renter and than as the owner of the property since 1988. She told us that when she arrived in 1978 there was not a fence in front of 920 Cornish Lane and that the picket fence that we modified was first built in 2010 when the house was renovated. A 1965 photo of 920 Cornish Lane (attached), taken by the Key West property appraisers office, shows that there was not a fence in front of the property at that time.
- Removing the gate and small section of fence restores the openness that traditionally existed at the end of the lane prior to construction of the picket fence in 2010. As a result residents at the end of the lane have better pedestrian and bicycle access to their homes when vehicles are temporarily at the end of the lane to load or unload, or when cable company or Keys Energy vehicles are backed in to the end of the lane to work on the concrete pole located there, or when propane trucks are at the end of the lane making deliveries.
- There has been no change to the height, color, pickets or design of the fence.
- 2. Changes to the configuration of the stone bicycle space as described in the work plan allowing for a Smart Car class sized mini vehicle such as our mini Fiat to maneuver in to and fit in the space:
- There is a history of vehicle parking on Cornish Lane including 920 Cornish Lane. A 1965 photo of 915 Cornish Lane (attached) shows a parked vehicle. Cornish Lane long time resident Helen Patterson told us that the right front side of our property at 920 Cornish Lane has previously been used for vehicle parking. According to the Key West building dept. database a building permit to construct a garage at 920 Cornish Ln was issued and completed in 1996 providing further evidence of previous parking on our property. The garage was attached to the right side of the house.
- The reconfigured stone space is located on the right front side of 920 Cornish Lane where vehicles traditionally have parked in the past.
- The reconfigured stone space is to the right side of the historic portion of the house. The original house was a shotgun that included the front door, the window to the left of the front door and the front porch. Evidence of this can be seen in the 1965 photo of the house (attached). The right hand side addition, set 3 feet back from the historic facade of the house, was added during the 2010 renovation replacing the small attached garage that was added to the house in 1996 as previously noted.
- The 3/8" granite stones used for the reconfigured space is the same material that was used in the previously configured bicycle space.

920 Cornish Lane December 2018

- More than 50% of the front yard space of our property consists of traditional garden landscaping.

- The square footage of stone coverage vs. garden landscape coverage was not changed. Only the shape of the stone and garden landscape coverage was changed. This can be seen in the before and after photographs and and work plan drawings.
- The reconfigured stone space is not visible from Grinnell St.
- The limited dimensions of the reconfigured stone space precludes vehicles, other than Smart Car class sized mini vehicles such as our mini Fiat, from maneuvering in to or fitting in the space. This insures that the stone space, and how it is used, is kept within the scale of the lane. It also helped insure that the previously existing hardscape vs. garden landscape coverage percentages in in the front of our property remained the same.
- The reconfigured stone space and its opening to the lane is consistent with the other openings and spaces at the end of the lane. In particular at 918 Cornish Lane there is a 9' x 9' opening in the front right hand side of the property. It is covered with black paving stones. Although the owner does not currently park a vehicle in the space, it is a large enough space to accommodate an 5.4' wide x 8.8' long Smart Car vehicle.

Our property at 920 Cornish Lane, with the fence, stone space and garden landscaping changes in place, blends in seamlessly with the charm, character and other features of Cornish Lane and is a positive attribute to the lane, our neighborhood and Old Town. The changes are consistent with the history and tradition of the lane, other properties on the lane, and HARC guidelines. Because of this we have strong approval and support from neighbors who own property on or abutting Cornish Lane. A signed statement of their approval and support is attached.