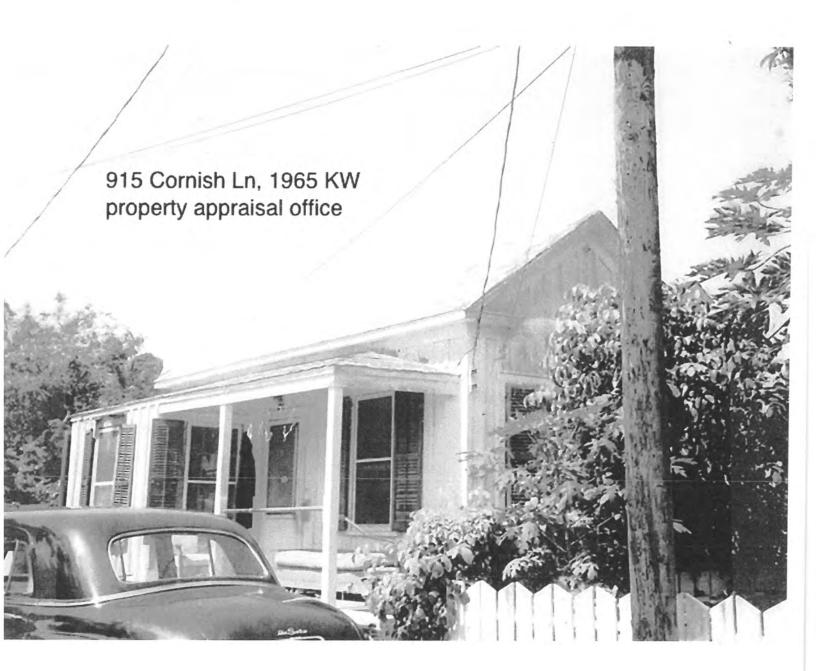

#### Work Plan and HARC Guidelines

The Modifications to the fence and configuration of the stone bicycle space described in the work plan are consistent with HARC guidelines as discussed below:

- 1. Changes to the fence described in the work plan:
- The picket fence that was changed is not a historic or traditional part of Cornish Lane. Our next door neighbor, Helen Patterson, has lived at 919 Cornish lane over 40 years first as a renter and than as the owner of the property since 1988. She told us that when she arrived in 1978 there was not a fence in front of 920 Cornish Lane and that the picket fence that we modified was first built in 2010 when the house was renovated. A 1965 photo of 920 Cornish Lane (attached), taken by the Key West property appraisers office, shows that there was not a fence in front of the property at that time.
- Removing the gate and small section of fence restores the openness that traditionally existed at the end of the lane prior to construction of the picket fence in 2010. As a result residents at the end of the lane have better pedestrian and bicycle access to their homes when vehicles are temporarily at the end of the lane to load or unload, or when cable company or Keys Energy vehicles are backed in to the end of the lane to work on the concrete pole located there, or when propane trucks are at the end of the lane making deliveries.
- There has been no change to the height, color, pickets or design of the fence.
- 2. Changes to the configuration of the stone bicycle space as described in the work plan allowing for a Smart Car class sized mini vehicle such as our mini Fiat to maneuver in to and fit in the space:
- There is a history of vehicle parking on Cornish Lane including 920 Cornish Lane. A 1965 photo of 915 Cornish Lane (attached) shows a parked vehicle. Cornish Lane long time resident Helen Patterson told us that the right front side of our property at 920 Cornish Lane has previously been used for vehicle parking. According to the Key West building dept. database a building permit to construct a garage at 920 Cornish Ln was issued and completed in 1996 providing further evidence of previous parking on our property. The garage was attached to the right side of the house.
- The reconfigured stone space is located on the right front side of 920 Cornish Lane where vehicles traditionally have parked in the past.
- The reconfigured stone space is to the right side of the historic portion of the house. The original house was a shotgun that included the front door, the window to the left of the front door and the front porch. Evidence of this can be seen in the 1965 photo of the house (attached). The right hand side addition, set 3 feet back from the historic facade of the house, was added during the 2010 renovation replacing the small attached garage that was added to the house in 1996 as previously noted.
- The 3/8" granite stones used for the reconfigured space is the same material that was used in the previously configured bicycle space.