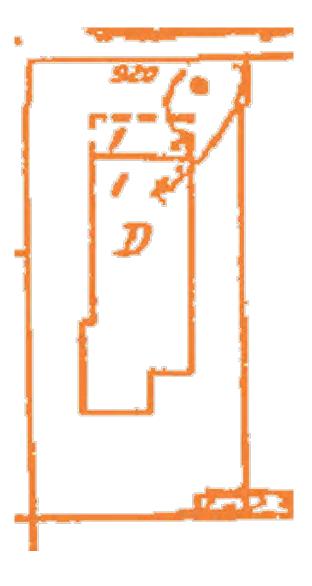

#### Work Plan and HARC Guidelines

The Modifications to the fence and configuration of the stone bicycle space described in the work plan are consistent with HARC guidelines as discussed below:

- 1. Changes to the fence described in the work plan:
- The picket fence that was changed is not a historic or traditional part of Cornish Lane. Our next door neighbor, Helen Patterson, has lived at 919 Cornish lane over 40 years first as a renter and than as the owner of the property since 1988. She told us that when she arrived in 1978 there was not a fence in front of 920 Cornish Lane and that the picket fence that we modified was first built in 2010 when the house was renovated. A 1965 photo of 920 Cornish Lane (attached), taken by the Key West property appraisers office, shows that there was not a fence in front of the property at that time.
- Removing the gate and small section of fence restores the openness that traditionally existed at the end of the lane prior to construction of the picket fence in 2010. As a result residents at the end of the lane have better pedestrian and bicycle access to their homes when vehicles are temporarily at the end of the lane to load or unload, or when cable company or Keys Energy vehicles are backed in to the end of the lane to work on the concrete pole located there, or when propane trucks are at the end of the lane making deliveries.
- There has been no change to the height, color, pickets or design of the fence.
- 2. Changes to the configuration of the stone bicycle space as described in the work plan allowing for a Smart Car class sized mini vehicle such as our mini Fiat to maneuver in to and fit in the space:
- There is a history of vehicle parking on Cornish Lane including 920 Cornish Lane. A 1965 photo of 915 Cornish Lane (attached) shows a parked vehicle. Cornish Lane long time resident Helen Patterson told us that the right front side of our property at 920 Cornish Lane has previously been used for vehicle parking. According to the Key West building dept. database a building permit to construct a garage at 920 Cornish Ln was issued and completed in 1996 providing further evidence of previous parking on our property. The garage was attached to the right side of the house.
- The reconfigured stone space is located on the right front side of 920 Cornish Lane where vehicles traditionally have parked in the past.
- The reconfigured stone space is to the right side of the historic portion of the house. The original house was a shotgun that included the front door, the window to the left of the front door and the front porch. Evidence of this can be seen in the 1965 photo of the house (attached). The right hand side addition, set 3 feet back from the historic facade of the house, was added during the 2010 renovation replacing the small attached garage that was added to the house in 1996 as previously noted.
- The 3/8" granite stones used for the reconfigured space is the same material that was used in the previously configured bicycle space.

920 Cornish Lane December 2018

- More than 50% of the front yard space of our property consists of traditional garden landscaping.

- The square footage of stone coverage vs. garden landscape coverage was not changed. Only the shape of the stone and garden landscape coverage was changed. This can be seen in the before and after photographs and and work plan drawings.
- The reconfigured stone space is not visible from Grinnell St.
- The limited dimensions of the reconfigured stone space precludes vehicles, other than Smart Car class sized mini vehicles such as our mini Fiat, from maneuvering in to or fitting in the space. This insures that the stone space, and how it is used, is kept within the scale of the lane. It also helped insure that the previously existing hardscape vs. garden landscape coverage percentages in in the front of our property remained the same.
- The reconfigured stone space and its opening to the lane is consistent with the other openings and spaces at the end of the lane. In particular at 918 Cornish Lane there is a 9' x 9' opening in the front right hand side of the property. It is covered with black paving stones. Although the owner does not currently park a vehicle in the space, it is a large enough space to accommodate an 5.4' wide x 8.8' long Smart Car vehicle.