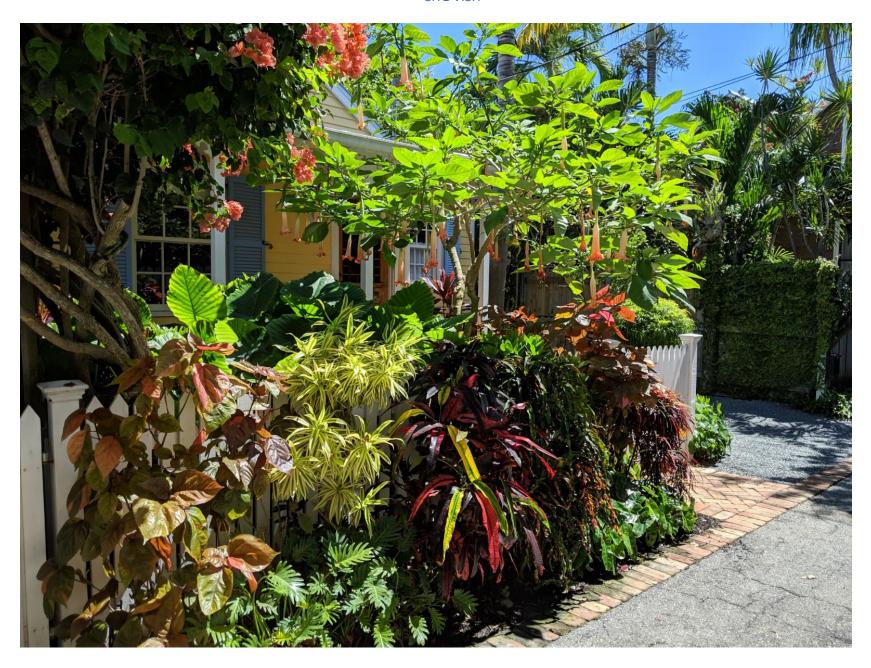

#### Work Plan and HARC Guidelines

The Modifications to the fence and configuration of the stone bicycle space described in the work plan are consistent with HARC guidelines as discussed below:

- 1. Changes to the fence described in the work plan:
- The picket fence that was changed is not a historic or traditional part of Cornish Lane. Our next door neighbor, Helen Patterson, has lived at 919 Cornish lane over 40 years first as a renter and than as the owner of the property since 1988. She told us that when she arrived in 1978 there was not a fence in front of 920 Cornish Lane and that the picket fence that we modified was first built in 2010 when the house was renovated. A 1965 photo of 920 Cornish Lane (attached), taken by the Key West property appraisers office, shows that there was not a fence in front of the property at that time.
- Removing the gate and small section of fence restores the openness that traditionally existed at the end of the lane prior to construction of the picket fence in 2010. As a result residents at the end of the lane have better pedestrian and bicycle access to their homes when vehicles are temporarily at the end of the lane to load or unload, or when cable company or Keys Energy vehicles are backed in to the end of the lane to work on the concrete pole located there, or when propane trucks are at the end of the lane making deliveries.
- There has been no change to the height, color, pickets or design of the fence.
- 2. Changes to the configuration of the stone bicycle space as described in the work plan allowing for a Smart Car class sized mini vehicle such as our mini Fiat to maneuver in to and fit in the space:
- There is a history of vehicle parking on Cornish Lane including 920 Cornish Lane. A 1965 photo of 915 Cornish Lane (attached) shows a parked vehicle. Cornish Lane long time resident Helen Patterson told us that the right front side of our property at 920 Cornish Lane has previously been used for vehicle parking. According to the Key West building dept. database a building permit to construct a garage at 920 Cornish Ln was issued and completed in 1996 providing further evidence of previous parking on our property. The garage was attached to the right side of the house.
- The reconfigured stone space is located on the right front side of 920 Cornish Lane where vehicles traditionally have parked in the past.
- The reconfigured stone space is to the right side of the historic portion of the house. The original house was a shotgun that included the front door, the window to the left of the front door and the front porch. Evidence of this can be seen in the 1965 photo of the house (attached). The right hand side addition, set 3 feet back from the historic facade of the house, was added during the 2010 renovation replacing the small attached garage that was added to the house in 1996 as previously noted.
- The 3/8" granite stones used for the reconfigured space is the same material that was used in the previously configured bicycle space.

920 Cornish Lane December 2018

- More than 50% of the front yard space of our property consists of traditional garden landscaping.

- The square footage of stone coverage vs. garden landscape coverage was not changed. Only the shape of the stone and garden landscape coverage was changed. This can be seen in the before and after photographs and and work plan drawings.
- The reconfigured stone space is not visible from Grinnell St.
- The limited dimensions of the reconfigured stone space precludes vehicles, other than Smart Car class sized mini vehicles such as our mini Fiat, from maneuvering in to or fitting in the space. This insures that the stone space, and how it is used, is kept within the scale of the lane. It also helped insure that the previously existing hardscape vs. garden landscape coverage percentages in in the front of our property remained the same.
- The reconfigured stone space and its opening to the lane is consistent with the other openings and spaces at the end of the lane. In particular at 918 Cornish Lane there is a 9' x 9' opening in the front right hand side of the property. It is covered with black paving stones. Although the owner does not currently park a vehicle in the space, it is a large enough space to accommodate an 5.4' wide x 8.8' long Smart Car vehicle.

Our property at 920 Cornish Lane, with the fence, stone space and garden landscaping changes in place, blends in seamlessly with the charm, character and other features of Cornish Lane and is a positive attribute to the lane, our neighborhood and Old Town. The changes are consistent with the history and tradition of the lane, other properties on the lane, and HARC guidelines. Because of this we have strong approval and support from neighbors who own property on or abutting Cornish Lane. A signed statement of their approval and support is attached.