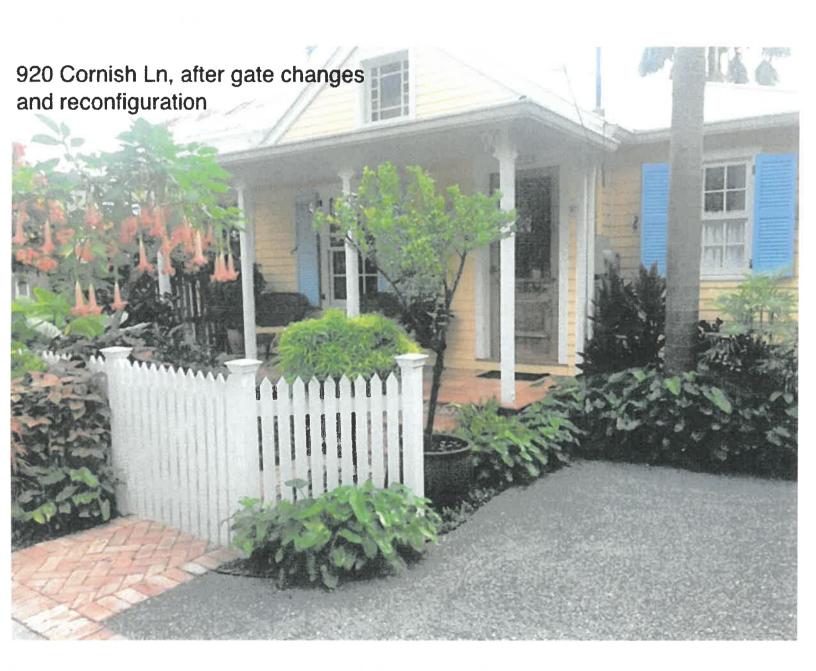

#### Work Plan and HARC Guidelines

The Modifications to the fence and configuration of the stone bicycle space described in the work plan are consistent with HARC guidelines as discussed below:

- 1. Changes to the fence described in the work plan:
- The picket fence that was changed is not a historic or traditional part of Cornish Lane. Our next door neighbor, Helen Patterson, has lived at 919 Cornish lane over 40 years first as a renter and than as the owner of the property since 1988. She told us that when she arrived in 1978 there was not a fence in front of 920 Cornish Lane and that the picket fence that we modified was first built in 2010 when the house was renovated. A 1965 photo of 920 Cornish Lane (attached), taken by the Key West property appraisers office, shows that there was not a fence in front of the property at that time.
- Removing the gate and small section of fence restores the openness that traditionally existed at the end of the lane prior to construction of the picket fence in 2010. As a result residents at the end of the lane have better pedestrian and bicycle access to their homes when vehicles are temporarily at the end of the lane to load or unload, or when cable company or Keys Energy vehicles are backed in to the end of the lane to work on the concrete pole located there, or when propane trucks are at the end of the lane making deliveries.
- There has been no change to the height, color, pickets or design of the fence.
- 2. Changes to the configuration of the stone bicycle space as described in the work plan allowing for a Smart Car class sized mini vehicle such as our mini Fiat to maneuver in to and fit in the space:
- There is a history of vehicle parking on Cornish Lane including 920 Cornish Lane. A 1965 photo of 915 Cornish Lane (attached) shows a parked vehicle. Cornish Lane long time resident Helen Patterson told us that the right front side of our property at 920 Cornish Lane has previously been used for vehicle parking. According to the Key West building dept. database a building permit to construct a garage at 920 Cornish Ln was issued and completed in 1996 providing further evidence of previous parking on our property. The garage was attached to the right side of the house.
- The reconfigured stone space is located on the right front side of 920 Cornish Lane where vehicles traditionally have parked in the past.
- The reconfigured stone space is to the right side of the historic portion of the house. The original house was a shotgun that included the front door, the window to the left of the front door and the front porch. Evidence of this can be seen in the 1965 photo of the house (attached). The right hand side addition, set 3 feet back from the historic facade of the house, was added during the 2010 renovation replacing the small attached garage that was added to the house in 1996 as previously noted.
- The 3/8" granite stones used for the reconfigured space is the same material that was used in the previously configured bicycle space.

920 Cornish Lane December 2018

- More than 50% of the front yard space of our property consists of traditional garden landscaping.

- The square footage of stone coverage vs. garden landscape coverage was not changed. Only the shape of the stone and garden landscape coverage was changed. This can be seen in the before and after photographs and and work plan drawings.
- The reconfigured stone space is not visible from Grinnell St.
- The limited dimensions of the reconfigured stone space precludes vehicles, other than Smart Car class sized mini vehicles such as our mini Fiat, from maneuvering in to or fitting in the space. This insures that the stone space, and how it is used, is kept within the scale of the lane. It also helped insure that the previously existing hardscape vs. garden landscape coverage percentages in in the front of our property remained the same.
- The reconfigured stone space and its opening to the lane is consistent with the other openings and spaces at the end of the lane. In particular at 918 Cornish Lane there is a 9' x 9' opening in the front right hand side of the property. It is covered with black paving stones. Although the owner does not currently park a vehicle in the space, it is a large enough space to accommodate an 5.4' wide x 8.8' long Smart Car vehicle.

Our property at 920 Cornish Lane, with the fence, stone space and garden landscaping changes in place, blends in seamlessly with the charm, character and other features of Cornish Lane and is a positive attribute to the lane, our neighborhood and Old Town. The changes are consistent with the history and tradition of the lane, other properties on the lane, and HARC guidelines. Because of this we have strong approval and support from neighbors who own property on or abutting Cornish Lane. A signed statement of their approval and support is attached.