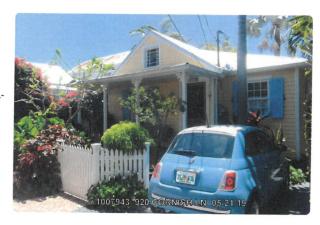

#### Work Plan and HARC Guidelines

The Modifications to the fence and configuration of the stone bicycle space described in the work plan are consistent with HARC guidelines as discussed below:

- 1. Changes to the fence described in the work plan:
- The picket fence that was changed is not a historic or traditional part of Cornish Lane. Our next door neighbor, Helen Patterson, has lived at 919 Cornish lane over 40 years first as a renter and than as the owner of the property since 1988. She told us that when she arrived in 1978 there was not a fence in front of 920 Cornish Lane and that the picket fence that we modified was first built in 2010 when the house was renovated. A 1965 photo of 920 Cornish Lane (attached), taken by the Key West property appraisers office, shows that there was not a fence in front of the property at that time.
- Removing the gate and small section of fence restores the openness that traditionally existed at the end of the lane prior to construction of the picket fence in 2010. As a result residents at the end of the lane have better pedestrian and bicycle access to their homes when vehicles are temporarily at the end of the lane to load or unload, or when cable company or Keys Energy vehicles are backed in to the end of the lane to work on the concrete pole located there, or when propane trucks are at the end of the lane making deliveries.
- There has been no change to the height, color, pickets or design of the fence.
- 2. Changes to the configuration of the stone bicycle space as described in the work plan allowing for a Smart Car class sized mini vehicle such as our mini Fiat to maneuver in to and fit in the space:
- There is a history of vehicle parking on Cornish Lane including 920 Cornish Lane. A 1965 photo of 915 Cornish Lane (attached) shows a parked vehicle. Cornish Lane long time resident Helen Patterson told us that the right front side of our property at 920 Cornish Lane has previously been used for vehicle parking. According to the Key West building dept. database a building permit to construct a garage at 920 Cornish Ln was issued and completed in 1996 providing further evidence of previous parking on our property. The garage was attached to the right side of the house.
- The reconfigured stone space is located on the right front side of 920 Cornish Lane where vehicles traditionally have parked in the past.
- The reconfigured stone space is to the right side of the historic portion of the house. The original house was a shotgun that included the front door, the window to the left of the front door and the front porch. Evidence of this can be seen in the 1965 photo of the house (attached). The right hand side addition, set 3 feet back from the historic facade of the house, was added during the 2010 renovation replacing the small attached garage that was added to the house in 1996 as previously noted.
- The 3/8" granite stones used for the reconfigured space is the same material that was used in the previously configured bicycle space.

920 Cornish Lane December 2018

- More than 50% of the front yard space of our property consists of traditional garden landscaping.

- The square footage of stone coverage vs. garden landscape coverage was not changed. Only the shape of the stone and garden landscape coverage was changed. This can be seen in the before and after photographs and and work plan drawings.
- The reconfigured stone space is not visible from Grinnell St.
- The limited dimensions of the reconfigured stone space precludes vehicles, other than Smart Car class sized mini vehicles such as our mini Fiat, from maneuvering in to or fitting in the space. This insures that the stone space, and how it is used, is kept within the scale of the lane. It also helped insure that the previously existing hardscape vs. garden landscape coverage percentages in in the front of our property remained the same.
- The reconfigured stone space and its opening to the lane is consistent with the other openings and spaces at the end of the lane. In particular at 918 Cornish Lane there is a 9' x 9' opening in the front right hand side of the property. It is covered with black paving stones. Although the owner does not currently park a vehicle in the space, it is a large enough space to accommodate an 5.4' wide x 8.8' long Smart Car vehicle.