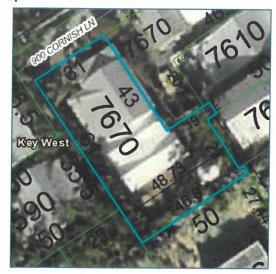

| PROPERTY DESCRIPTION: Site Address: 920 Cornish Lane, Key West, FL                                                 |                                                                                                                   |
|--------------------------------------------------------------------------------------------------------------------|-------------------------------------------------------------------------------------------------------------------|
| Zoning District: HHDR                                                                                              | Real Estate (RE) #: 00007670-000000                                                                               |
| Property located within the Historic District?                                                                     | ■ Yes □ No                                                                                                        |
| Name: Wayne LaRue Smith                                                                                            | orized Representative                                                                                             |
| Mailing Address: 509 Whitehead Street                                                                              |                                                                                                                   |
| City: Key West                                                                                                     | State: FLZip: 33040                                                                                               |
| Home/Mobile Phone:                                                                                                 | Office: 305-296-0029 Fax: 305-296-9172                                                                            |
| Email: wsmith@thesmithlawfirm.com                                                                                  |                                                                                                                   |
| PROPERTY OWNER: (if different than above) Name: John P. Huss and David R. Genest Mailing Address: 920 Cornish Lane |                                                                                                                   |
|                                                                                                                    | Cr. Fl 7:- 33040                                                                                                  |
|                                                                                                                    | State: FLZip: 33040<br>Office:Fax:                                                                                |
| Email: aschiker@yahoo.com                                                                                          | Jrnce: rax:                                                                                                       |
| Email: ascriker@yarioo.com                                                                                         | n 2                                                                                                               |
| Description of requested easement and use: The ea                                                                  | sement area is the city right of way (ROW) located between The easement area currently contains fencing and areas |
| of brick pavers, 3/8 inch granite stones and garden                                                                |                                                                                                                   |
| er short parete, ere men granne etenee and garden                                                                  |                                                                                                                   |
|                                                                                                                    |                                                                                                                   |
|                                                                                                                    |                                                                                                                   |
| Are there any easements, deed restrictions or other If yes, please describe and attach relevant documents          |                                                                                                                   |
|                                                                                                                    |                                                                                                                   |
|                                                                                                                    |                                                                                                                   |