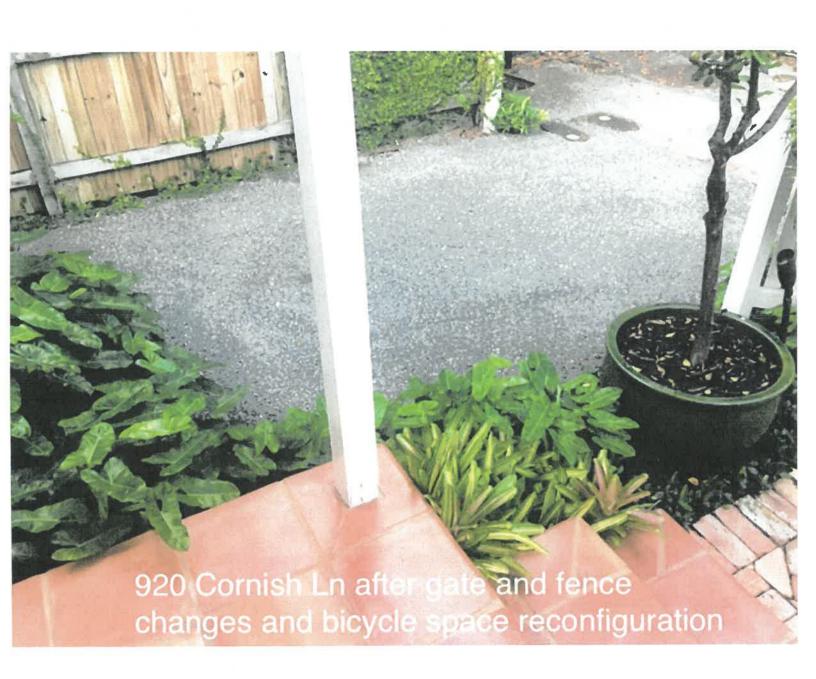

#### Work Plan and HARC Guidelines

The Modifications to the fence and configuration of the stone bicycle space described in the work plan are consistent with HARC guidelines as discussed below:

- 1. Changes to the fence described in the work plan:
- The picket fence that was changed is not a historic or traditional part of Cornish Lane. Our next door neighbor, Helen Patterson, has lived at 919 Cornish lane over 40 years first as a renter and than as the owner of the property since 1988. She told us that when she arrived in 1978 there was not a fence in front of 920 Cornish Lane and that the picket fence that we modified was first built in 2010 when the house was renovated. A 1965 photo of 920 Cornish Lane (attached), taken by the Key West property appraisers office, shows that there was not a fence in front of the property at that time.
- Removing the gate and small section of fence restores the openness that traditionally existed at the end of the lane prior to construction of the picket fence in 2010. As a result residents at the end of the lane have better pedestrian and bicycle access to their homes when vehicles are temporarily at the end of the lane to load or unload, or when cable company or Keys Energy vehicles are backed in to the end of the lane to work on the concrete pole located there, or when propane trucks are at the end of the lane making deliveries.
- There has been no change to the height, color, pickets or design of the fence.
- 2. Changes to the configuration of the stone bicycle space as described in the work plan allowing for a Smart Car class sized mini vehicle such as our mini Fiat to maneuver in to and fit in the space:
- There is a history of vehicle parking on Cornish Lane including 920 Cornish Lane. A 1965 photo of 915 Cornish Lane (attached) shows a parked vehicle. Cornish Lane long time resident Helen Patterson told us that the right front side of our property at 920 Cornish Lane has previously been used for vehicle parking. According to the Key West building dept. database a building permit to construct a garage at 920 Cornish Ln was issued and completed in 1996 providing further evidence of previous parking on our property. The garage was attached to the right side of the house.
- The reconfigured stone space is located on the right front side of 920 Cornish Lane where vehicles traditionally have parked in the past.
- The reconfigured stone space is to the right side of the historic portion of the house. The original house was a shotgun that included the front door, the window to the left of the front door and the front porch. Evidence of this can be seen in the 1965 photo of the house (attached). The right hand side addition, set 3 feet back from the historic facade of the house, was added during the 2010 renovation replacing the small attached garage that was added to the house in 1996 as previously noted.
- The 3/8" granite stones used for the reconfigured space is the same material that was used in the previously configured bicycle space.

920 Cornish Lane December 2018

- More than 50% of the front yard space of our property consists of traditional garden landscaping.

- The square footage of stone coverage vs. garden landscape coverage was not changed. Only the shape of the stone and garden landscape coverage was changed. This can be seen in the before and after photographs and and work plan drawings.
- The reconfigured stone space is not visible from Grinnell St.
- The limited dimensions of the reconfigured stone space precludes vehicles, other than Smart Car class sized mini vehicles such as our mini Fiat, from maneuvering in to or fitting in the space. This insures that the stone space, and how it is used, is kept within the scale of the lane. It also helped insure that the previously existing hardscape vs. garden landscape coverage percentages in in the front of our property remained the same.
- The reconfigured stone space and its opening to the lane is consistent with the other openings and spaces at the end of the lane. In particular at 918 Cornish Lane there is a 9' x 9' opening in the front right hand side of the property. It is covered with black paving stones. Although the owner does not currently park a vehicle in the space, it is a large enough space to accommodate an 5.4' wide x 8.8' long Smart Car vehicle.