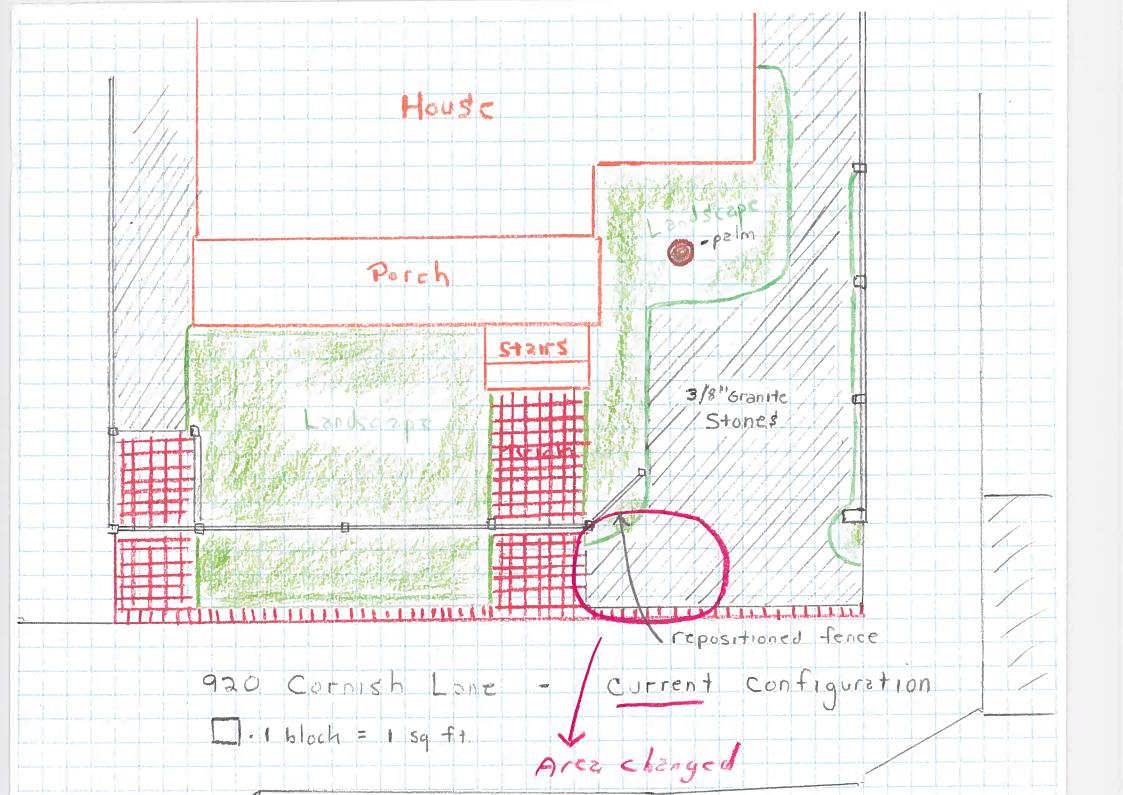

|                                                                                                                                                           | 305.809.3956                   | PANEL #                      | ELEV. L. FL. SUBSTANTIAL IMPROVEMENT          | -        |
|-----------------------------------------------------------------------------------------------------------------------------------------------------------|--------------------------------|------------------------------|-----------------------------------------------|----------|
|                                                                                                                                                           | CITYOFKEYWEST-FL.GOV           |                              | 1/50                                          |          |
| ADDRESS OF PROPOSED PROJECT:                                                                                                                              | 920 Cori                       |                              |                                               | %        |
| RE # OR ALTERNATE KEY:                                                                                                                                    | 920 Cori                       | nish La                      | # OF UNITS                                    |          |
| NAME ON DEED:                                                                                                                                             | Tab. Huse                      |                              | PHONE NUMBER                                  |          |
| OWNER'S MAILING ADDRESS:                                                                                                                                  | 2011/1/033                     | + David Genes                |                                               |          |
|                                                                                                                                                           | 920 Cornis                     | h Lh                         | EMAIL OF LIKE                                 |          |
| CONTRACTOR COMPANY NAME:                                                                                                                                  | Rey West,                      | FL 33040                     |                                               | $\dashv$ |
| CONTRACTOR'S CONTACT PERSON:                                                                                                                              |                                |                              | PHONE NUMBER                                  | ٦        |
| ARCHITECT / ENGINEER'S NAME:                                                                                                                              |                                |                              | EMAIL                                         | -        |
|                                                                                                                                                           |                                |                              | PHONE NUMBER                                  | $\dashv$ |
| ARCHITECT / ENGINEER'S ADDRESS:                                                                                                                           |                                |                              | EMAIL                                         | 4        |
|                                                                                                                                                           |                                |                              |                                               | _        |
| HARC: PROJECT LOCATED IN HISTOR  CONTRACT PRICE FOR PROJECT OR F                                                                                          | C DISTRICT OR IS CONTRIBI      | ITING: Y VES NO. (C          |                                               |          |
|                                                                                                                                                           | STUMPALED INTO ENDARATI        | I ADOM                       |                                               |          |
|                                                                                                                                                           |                                |                              | \$ 750.00                                     |          |
| PERFORMANCE OF HIS OR HER OFFICIAL DUTY  DETAILED Project Description. (The an                                                                            | SHALL BE GUILTY OF A MISDEMFAI | WRITING AND WITH THE INTEN   | T TO MISLEAD A PUBLIC SERVANT IN THE          |          |
| DETAILED Project Description (The                                                                                                                         | P                              | THE GEOOND DEGREE            | PUNISHABLE PER SECTION 775.082 OR 775.083.    |          |
| DETAILED Project Description(The apwork that is considered by the City. Sho as described herein versus the scope of aforementioned description of works.) | uld further action he taken by | ledges that the scope of v   | vork as decribed shall be the scope of        | -        |
| as described herein versus the scope of aforementioned decription of work shall                                                                           | work shown on the plans or o   | other documents submitte     | scope of the decription of work               |          |
|                                                                                                                                                           |                                |                              | Truide 4' high 92te                           |          |
| 4' high section                                                                                                                                           | high section                   |                              | eposition & 3' unde                           |          |
| o desiron o                                                                                                                                               | f fence Pro                    | configure e                  | XISTING 3/8"                                  | -        |
| granite stones b                                                                                                                                          | icycle space                   | Chance in                    | 5/2 / 6                                       | -        |
| Printed name of property owner or licensed co                                                                                                             | 5g. ft.                        | 1                            | Suige DIF DO                                  | ÷        |
| Tohn P. 144                                                                                                                                               | Ontractor. Sig                 | nature                       | /                                             | 7        |
| Notary Signature as to an ill                                                                                                                             | 2.C                            | IN IN                        | 12/18/18                                      |          |
| Notary Signature as to applicant. State of F                                                                                                              | lorida, County of Monroe, Swe  | orn to and subscribed befo   | Pre me.                                       |          |
| Note & Jose                                                                                                                                               | ele Roberto                    |                              |                                               |          |
| Personally known or produced FL. Divir Of Official Use Only: #200-475-5                                                                                   | as identification.             | JODELL R                     | OREDTE                                        |          |
| H200-475-5                                                                                                                                                | ॐ-नश्र-०                       | + Commissio                  | II # GG 122080                                |          |
|                                                                                                                                                           |                                | Expires Jul<br>Bonded Thru T | y 6, 2021<br>Troy Fain Insurance 800-385-7019 |          |

#### Work Plan and HARC Guidelines

The Modifications to the fence and configuration of the stone bicycle space described in the work plan are consistent with HARC guidelines as discussed below:

- 1. Changes to the fence described in the work plan:
- The picket fence that was changed is not a historic or traditional part of Cornish Lane. Our next door neighbor, Helen Patterson, has lived at 919 Cornish lane over 40 years first as a renter and than as the owner of the property since 1988. She told us that when she arrived in 1978 there was not a fence in front of 920 Cornish Lane and that the picket fence that we modified was first built in 2010 when the house was renovated. A 1965 photo of 920 Cornish Lane (attached), taken by the Key West property appraisers office, shows that there was not a fence in front of the property at that time.
- Removing the gate and small section of fence restores the openness that traditionally existed at the end of the lane prior to construction of the picket fence in 2010. As a result residents at the end of the lane have better pedestrian and bicycle access to their homes when vehicles are temporarily at the end of the lane to load or unload, or when cable company or Keys Energy vehicles are backed in to the end of the lane to work on the concrete pole located there, or when propane trucks are at the end of the lane making deliveries.
- There has been no change to the height, color, pickets or design of the fence.
- 2. Changes to the configuration of the stone bicycle space as described in the work plan allowing for a Smart Car class sized mini vehicle such as our mini Fiat to maneuver in to and fit in the space:
- There is a history of vehicle parking on Cornish Lane including 920 Cornish Lane. A 1965 photo of 915 Cornish Lane (attached) shows a parked vehicle. Cornish Lane long time resident Helen Patterson told us that the right front side of our property at 920 Cornish Lane has previously been used for vehicle parking. According to the Key West building dept. database a building permit to construct a garage at 920 Cornish Ln was issued and completed in 1996 providing further evidence of previous parking on our property. The garage was attached to the right side of the house.
- The reconfigured stone space is located on the right front side of 920 Cornish Lane where vehicles traditionally have parked in the past.
- The reconfigured stone space is to the right side of the historic portion of the house. The original house was a shotgun that included the front door, the window to the left of the front door and the front porch. Evidence of this can be seen in the 1965 photo of the house (attached). The right hand side addition, set 3 feet back from the historic facade of the house, was added during the 2010 renovation replacing the small attached garage that was added to the house in 1996 as previously noted.
- The 3/8" granite stones used for the reconfigured space is the same material that was used in the previously configured bicycle space.

920 Cornish Lane December 2018

- More than 50% of the front yard space of our property consists of traditional garden landscaping.

- The square footage of stone coverage vs. garden landscape coverage was not changed. Only the shape of the stone and garden landscape coverage was changed. This can be seen in the before and after photographs and and work plan drawings.
- The reconfigured stone space is not visible from Grinnell St.
- The limited dimensions of the reconfigured stone space precludes vehicles, other than Smart Car class sized mini vehicles such as our mini Fiat, from maneuvering in to or fitting in the space. This insures that the stone space, and how it is used, is kept within the scale of the lane. It also helped insure that the previously existing hardscape vs. garden landscape coverage percentages in in the front of our property remained the same.
- The reconfigured stone space and its opening to the lane is consistent with the other openings and spaces at the end of the lane. In particular at 918 Cornish Lane there is a 9' x 9' opening in the front right hand side of the property. It is covered with black paving stones. Although the owner does not currently park a vehicle in the space, it is a large enough space to accommodate an 5.4' wide x 8.8' long Smart Car vehicle.