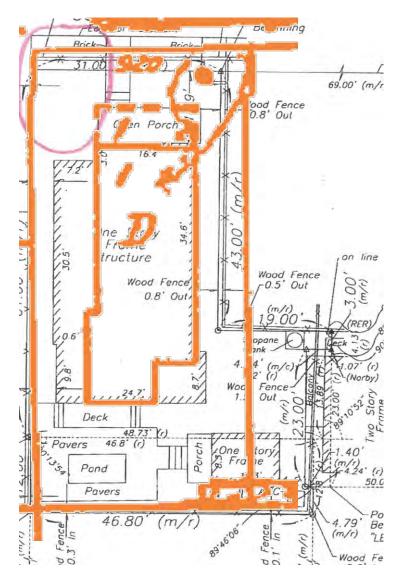

#### Work Plan and HARC Guidelines

The Modifications to the fence and configuration of the stone bicycle space described in the work plan are consistent with HARC guidelines as discussed below:

- 1. Changes to the fence described in the work plan:
- The picket fence that was changed is not a historic or traditional part of Cornish Lane. Our next door neighbor, Helen Patterson, has lived at 919 Cornish lane over 40 years first as a renter and than as the owner of the property since 1988. She told us that when she arrived in 1978 there was not a fence in front of 920 Cornish Lane and that the picket fence that we modified was first built in 2010 when the house was renovated. A 1965 photo of 920 Cornish Lane (attached), taken by the Key West property appraisers office, shows that there was not a fence in front of the property at that time.
- Removing the gate and small section of fence restores the openness that traditionally existed at the end of the lane prior to construction of the picket fence in 2010. As a result residents at the end of the lane have better pedestrian and bicycle access to their homes when vehicles are temporarily at the end of the lane to load or unload, or when cable company or Keys Energy vehicles are backed in to the end of the lane to work on the concrete pole located there, or when propane trucks are at the end of the lane making deliveries.
- There has been no change to the height, color, pickets or design of the fence.
- 2. Changes to the configuration of the stone bicycle space as described in the work plan allowing for a Smart Car class sized mini vehicle such as our mini Fiat to maneuver in to and fit in the space:
- There is a history of vehicle parking on Cornish Lane including 920 Cornish Lane. A 1965 photo of 915 Cornish Lane (attached) shows a parked vehicle. Cornish Lane long time resident Helen Patterson told us that the right front side of our property at 920 Cornish Lane has previously been used for vehicle parking. According to the Key West building dept. database a building permit to construct a garage at 920 Cornish Ln was issued and completed in 1996 providing further evidence of previous parking on our property. The garage was attached to the right side of the house.
- The reconfigured stone space is located on the right front side of 920 Cornish Lane where vehicles traditionally have parked in the past.
- The reconfigured stone space is to the right side of the historic portion of the house. The original house was a shotgun that included the front door, the window to the left of the front door and the front porch. Evidence of this can be seen in the 1965 photo of the house (attached). The right hand side addition, set 3 feet back from the historic facade of the house, was added during the 2010 renovation replacing the small attached garage that was added to the house in 1996 as previously noted.
- The 3/8" granite stones used for the reconfigured space is the same material that was used in the previously configured bicycle space.

920 Cornish Lane December 2018

- More than 50% of the front yard space of our property consists of traditional garden landscaping.

- The square footage of stone coverage vs. garden landscape coverage was not changed. Only the shape of the stone and garden landscape coverage was changed. This can be seen in the before and after photographs and and work plan drawings.
- The reconfigured stone space is not visible from Grinnell St.
- The limited dimensions of the reconfigured stone space precludes vehicles, other than Smart Car class sized mini vehicles such as our mini Fiat, from maneuvering in to or fitting in the space. This insures that the stone space, and how it is used, is kept within the scale of the lane. It also helped insure that the previously existing hardscape vs. garden landscape coverage percentages in in the front of our property remained the same.
- The reconfigured stone space and its opening to the lane is consistent with the other openings and spaces at the end of the lane. In particular at 918 Cornish Lane there is a 9' x 9' opening in the front right hand side of the property. It is covered with black paving stones. Although the owner does not currently park a vehicle in the space, it is a large enough space to accommodate an 5.4' wide x 8.8' long Smart Car vehicle.