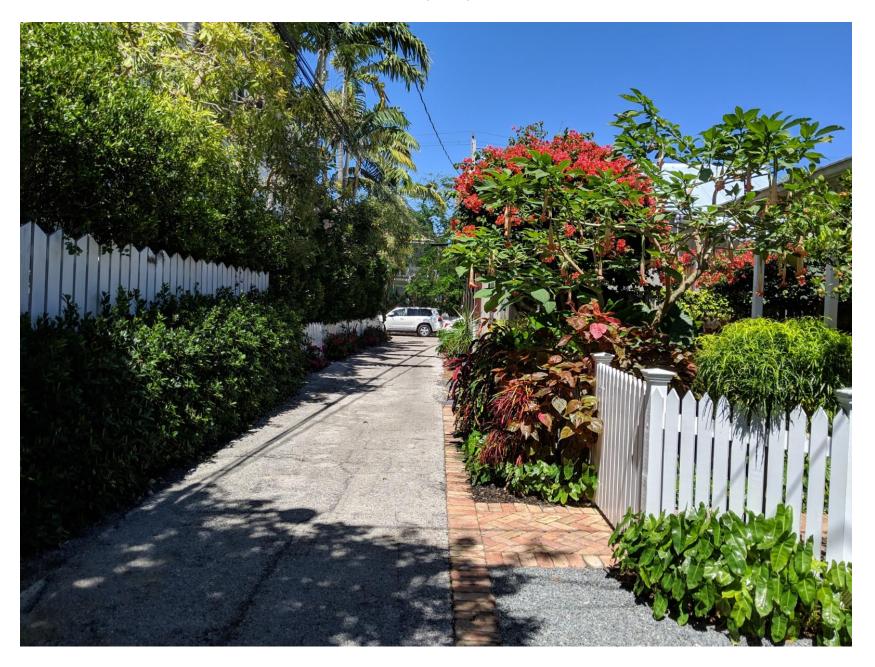

#### Work Plan and HARC Guidelines

The Modifications to the fence and configuration of the stone bicycle space described in the work plan are consistent with HARC guidelines as discussed below:

- 1. Changes to the fence described in the work plan:
- The picket fence that was changed is not a historic or traditional part of Cornish Lane. Our next door neighbor, Helen Patterson, has lived at 919 Cornish lane over 40 years first as a renter and than as the owner of the property since 1988. She told us that when she arrived in 1978 there was not a fence in front of 920 Cornish Lane and that the picket fence that we modified was first built in 2010 when the house was renovated. A 1965 photo of 920 Cornish Lane (attached), taken by the Key West property appraisers office, shows that there was not a fence in front of the property at that time.
- Removing the gate and small section of fence restores the openness that traditionally existed at the end of the lane prior to construction of the picket fence in 2010. As a result residents at the end of the lane have better pedestrian and bicycle access to their homes when vehicles are temporarily at the end of the lane to load or unload, or when cable company or Keys Energy vehicles are backed in to the end of the lane to work on the concrete pole located there, or when propane trucks are at the end of the lane making deliveries.
- There has been no change to the height, color, pickets or design of the fence.
- 2. Changes to the configuration of the stone bicycle space as described in the work plan allowing for a Smart Car class sized mini vehicle such as our mini Fiat to maneuver in to and fit in the space:
- There is a history of vehicle parking on Cornish Lane including 920 Cornish Lane. A 1965 photo of 915 Cornish Lane (attached) shows a parked vehicle. Cornish Lane long time resident Helen Patterson told us that the right front side of our property at 920 Cornish Lane has previously been used for vehicle parking. According to the Key West building dept. database a building permit to construct a garage at 920 Cornish Ln was issued and completed in 1996 providing further evidence of previous parking on our property. The garage was attached to the right side of the house.
- The reconfigured stone space is located on the right front side of 920 Cornish Lane where vehicles traditionally have parked in the past.
- The reconfigured stone space is to the right side of the historic portion of the house. The original house was a shotgun that included the front door, the window to the left of the front door and the front porch. Evidence of this can be seen in the 1965 photo of the house (attached). The right hand side addition, set 3 feet back from the historic facade of the house, was added during the 2010 renovation replacing the small attached garage that was added to the house in 1996 as previously noted.
- The 3/8" granite stones used for the reconfigured space is the same material that was used in the previously configured bicycle space.

920 Cornish Lane December 2018

- More than 50% of the front yard space of our property consists of traditional garden landscaping.

- The square footage of stone coverage vs. garden landscape coverage was not changed. Only the shape of the stone and garden landscape coverage was changed. This can be seen in the before and after photographs and and work plan drawings.
- The reconfigured stone space is not visible from Grinnell St.
- The limited dimensions of the reconfigured stone space precludes vehicles, other than Smart Car class sized mini vehicles such as our mini Fiat, from maneuvering in to or fitting in the space. This insures that the stone space, and how it is used, is kept within the scale of the lane. It also helped insure that the previously existing hardscape vs. garden landscape coverage percentages in in the front of our property remained the same.
- The reconfigured stone space and its opening to the lane is consistent with the other openings and spaces at the end of the lane. In particular at 918 Cornish Lane there is a 9' x 9' opening in the front right hand side of the property. It is covered with black paving stones. Although the owner does not currently park a vehicle in the space, it is a large enough space to accommodate an 5.4' wide x 8.8' long Smart Car vehicle.

Our property at 920 Cornish Lane, with the fence, stone space and garden landscaping changes in place, blends in seamlessly with the charm, character and other features of Cornish Lane and is a positive attribute to the lane, our neighborhood and Old Town. The changes are consistent with the history and tradition of the lane, other properties on the lane, and HARC guidelines. Because of this we have strong approval and support from neighbors who own property on or abutting Cornish Lane. A signed statement of their approval and support is attached.