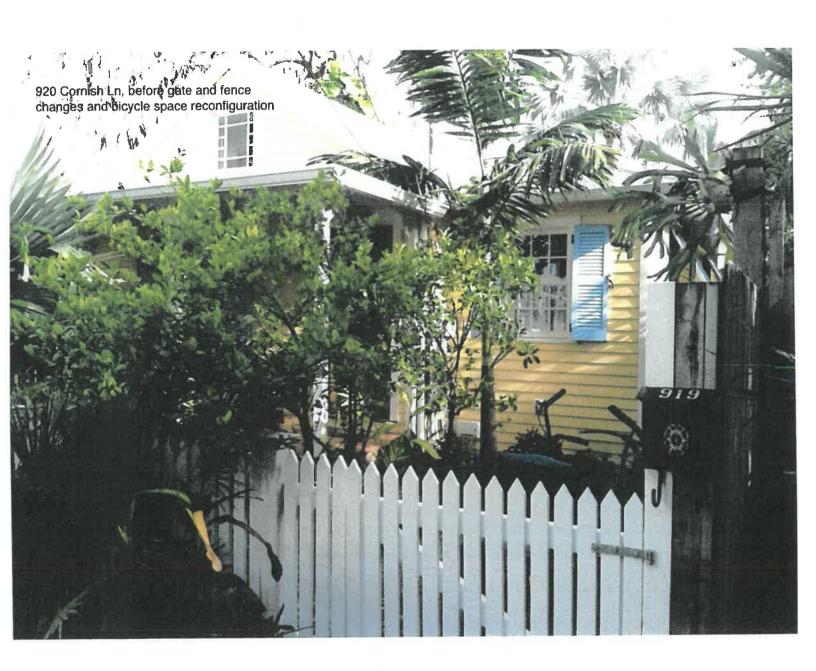

#### Work Plan and HARC Guidelines

The Modifications to the fence and configuration of the stone bicycle space described in the work plan are consistent with HARC guidelines as discussed below:

- 1. Changes to the fence described in the work plan:
- The picket fence that was changed is not a historic or traditional part of Cornish Lane. Our next door neighbor, Helen Patterson, has lived at 919 Cornish lane over 40 years first as a renter and than as the owner of the property since 1988. She told us that when she arrived in 1978 there was not a fence in front of 920 Cornish Lane and that the picket fence that we modified was first built in 2010 when the house was renovated. A 1965 photo of 920 Cornish Lane (attached), taken by the Key West property appraisers office, shows that there was not a fence in front of the property at that time.
- Removing the gate and small section of fence restores the openness that traditionally existed at the end of the lane prior to construction of the picket fence in 2010. As a result residents at the end of the lane have better pedestrian and bicycle access to their homes when vehicles are temporarily at the end of the lane to load or unload, or when cable company or Keys Energy vehicles are backed in to the end of the lane to work on the concrete pole located there, or when propane trucks are at the end of the lane making deliveries.
- There has been no change to the height, color, pickets or design of the fence.
- 2. Changes to the configuration of the stone bicycle space as described in the work plan allowing for a Smart Car class sized mini vehicle such as our mini Fiat to maneuver in to and fit in the space:
- There is a history of vehicle parking on Cornish Lane including 920 Cornish Lane. A 1965 photo of 915 Cornish Lane (attached) shows a parked vehicle. Cornish Lane long time resident Helen Patterson told us that the right front side of our property at 920 Cornish Lane has previously been used for vehicle parking. According to the Key West building dept. database a building permit to construct a garage at 920 Cornish Ln was issued and completed in 1996 providing further evidence of previous parking on our property. The garage was attached to the right side of the house.
- The reconfigured stone space is located on the right front side of 920 Cornish Lane where vehicles traditionally have parked in the past.
- The reconfigured stone space is to the right side of the historic portion of the house. The original house was a shotgun that included the front door, the window to the left of the front door and the front porch. Evidence of this can be seen in the 1965 photo of the house (attached). The right hand side addition, set 3 feet back from the historic facade of the house, was added during the 2010 renovation replacing the small attached garage that was added to the house in 1996 as previously noted.
- The 3/8" granite stones used for the reconfigured space is the same material that was used in the previously configured bicycle space.

Our property at 920 Cornish Lane, with the fence, stone space and garden landscaping changes in place, blends in seamlessly with the charm, character and other features of Cornish Lane and is a positive attribute to the lane, our neighborhood and Old Town. The changes are consistent with the history and tradition of the lane, other properties on the lane, and HARC guidelines. Because of this we have strong approval and support from neighbors who own property on or abutting Cornish Lane. A signed statement of their approval and support is attached.

\*

We the undersigned residents and abutters of Cornish Lane approve the changes to the frontage of 920 Cornish Lane completed last year. The changes include the removal of a gate and section of fence, the slight realignment of a small section of fence and the reconfiguration of the stone bicycle space so that it may accommodate a very small vehicle such as a Smart Car or small Fiat. The changes are consistent with the character, charm, beauty, and scale of our lane. For those of us who live at the end of the lane, the removal of the gate and small amount of fencing greatly improves access to our property when vehicles are in the end section of the lane to load and unload or when a Cable company or Keys Energy bucket truck is working on the pole at the end of the lane. We support continued vehicle access to Cornish Lane.