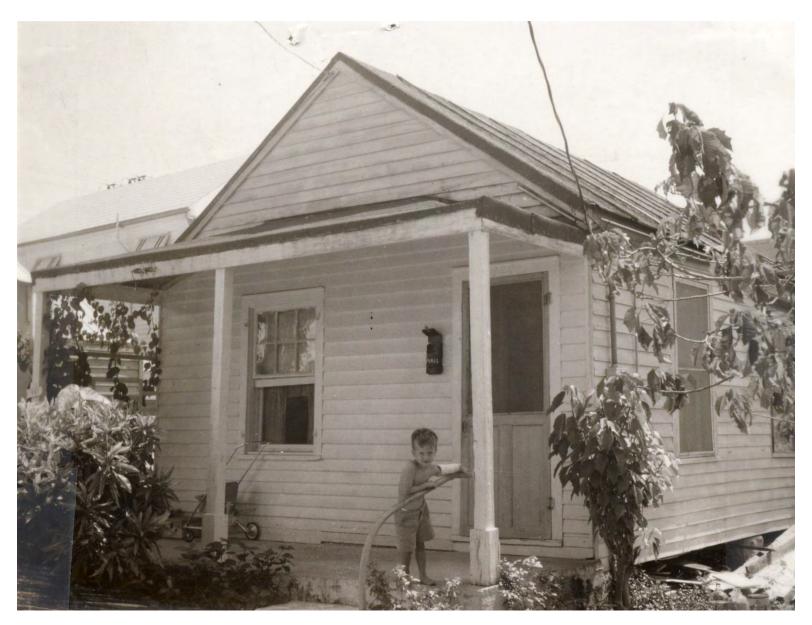

#### Work Plan and HARC Guidelines

The Modifications to the fence and configuration of the stone bicycle space described in the work plan are consistent with HARC guidelines as discussed below:

- 1. Changes to the fence described in the work plan:
- The picket fence that was changed is not a historic or traditional part of Cornish Lane. Our next door neighbor, Helen Patterson, has lived at 919 Cornish lane over 40 years first as a renter and than as the owner of the property since 1988. She told us that when she arrived in 1978 there was not a fence in front of 920 Cornish Lane and that the picket fence that we modified was first built in 2010 when the house was renovated. A 1965 photo of 920 Cornish Lane (attached), taken by the Key West property appraisers office, shows that there was not a fence in front of the property at that time.
- Removing the gate and small section of fence restores the openness that traditionally existed at the end of the lane prior to construction of the picket fence in 2010. As a result residents at the end of the lane have better pedestrian and bicycle access to their homes when vehicles are temporarily at the end of the lane to load or unload, or when cable company or Keys Energy vehicles are backed in to the end of the lane to work on the concrete pole located there, or when propane trucks are at the end of the lane making deliveries.
- There has been no change to the height, color, pickets or design of the fence.
- 2. Changes to the configuration of the stone bicycle space as described in the work plan allowing for a Smart Car class sized mini vehicle such as our mini Fiat to maneuver in to and fit in the space:
- There is a history of vehicle parking on Cornish Lane including 920 Cornish Lane. A 1965 photo of 915 Cornish Lane (attached) shows a parked vehicle. Cornish Lane long time resident Helen Patterson told us that the right front side of our property at 920 Cornish Lane has previously been used for vehicle parking. According to the Key West building dept. database a building permit to construct a garage at 920 Cornish Ln was issued and completed in 1996 providing further evidence of previous parking on our property. The garage was attached to the right side of the house.
- The reconfigured stone space is located on the right front side of 920 Cornish Lane where vehicles traditionally have parked in the past.
- The reconfigured stone space is to the right side of the historic portion of the house. The original house was a shotgun that included the front door, the window to the left of the front door and the front porch. Evidence of this can be seen in the 1965 photo of the house (attached). The right hand side addition, set 3 feet back from the historic facade of the house, was added during the 2010 renovation replacing the small attached garage that was added to the house in 1996 as previously noted.
- The 3/8" granite stones used for the reconfigured space is the same material that was used in the previously configured bicycle space.