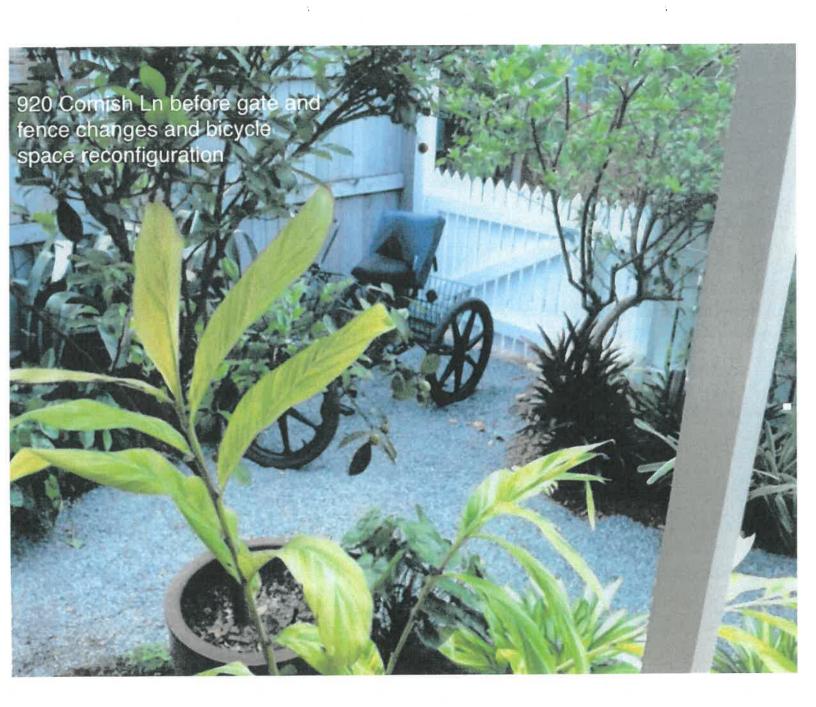

#### Work Plan and HARC Guidelines

The Modifications to the fence and configuration of the stone bicycle space described in the work plan are consistent with HARC guidelines as discussed below:

- 1. Changes to the fence described in the work plan:
- The picket fence that was changed is not a historic or traditional part of Cornish Lane. Our next door neighbor, Helen Patterson, has lived at 919 Cornish lane over 40 years first as a renter and than as the owner of the property since 1988. She told us that when she arrived in 1978 there was not a fence in front of 920 Cornish Lane and that the picket fence that we modified was first built in 2010 when the house was renovated. A 1965 photo of 920 Cornish Lane (attached), taken by the Key West property appraisers office, shows that there was not a fence in front of the property at that time.
- Removing the gate and small section of fence restores the openness that traditionally existed at the end of the lane prior to construction of the picket fence in 2010. As a result residents at the end of the lane have better pedestrian and bicycle access to their homes when vehicles are temporarily at the end of the lane to load or unload, or when cable company or Keys Energy vehicles are backed in to the end of the lane to work on the concrete pole located there, or when propane trucks are at the end of the lane making deliveries.
- There has been no change to the height, color, pickets or design of the fence.
- 2. Changes to the configuration of the stone bicycle space as described in the work plan allowing for a Smart Car class sized mini vehicle such as our mini Fiat to maneuver in to and fit in the space:
- There is a history of vehicle parking on Cornish Lane including 920 Cornish Lane. A 1965 photo of 915 Cornish Lane (attached) shows a parked vehicle. Cornish Lane long time resident Helen Patterson told us that the right front side of our property at 920 Cornish Lane has previously been used for vehicle parking. According to the Key West building dept. database a building permit to construct a garage at 920 Cornish Ln was issued and completed in 1996 providing further evidence of previous parking on our property. The garage was attached to the right side of the house.
- The reconfigured stone space is located on the right front side of 920 Cornish Lane where vehicles traditionally have parked in the past.
- The reconfigured stone space is to the right side of the historic portion of the house. The original house was a shotgun that included the front door, the window to the left of the front door and the front porch. Evidence of this can be seen in the 1965 photo of the house (attached). The right hand side addition, set 3 feet back from the historic facade of the house, was added during the 2010 renovation replacing the small attached garage that was added to the house in 1996 as previously noted.
- The 3/8" granite stones used for the reconfigured space is the same material that was used in the previously configured bicycle space.

920 Cornish Lane December 2018

- More than 50% of the front yard space of our property consists of traditional garden landscaping.

- The square footage of stone coverage vs. garden landscape coverage was not changed. Only the shape of the stone and garden landscape coverage was changed. This can be seen in the before and after photographs and and work plan drawings.
- The reconfigured stone space is not visible from Grinnell St.
- The limited dimensions of the reconfigured stone space precludes vehicles, other than Smart Car class sized mini vehicles such as our mini Fiat, from maneuvering in to or fitting in the space. This insures that the stone space, and how it is used, is kept within the scale of the lane. It also helped insure that the previously existing hardscape vs. garden landscape coverage percentages in in the front of our property remained the same.
- The reconfigured stone space and its opening to the lane is consistent with the other openings and spaces at the end of the lane. In particular at 918 Cornish Lane there is a 9' x 9' opening in the front right hand side of the property. It is covered with black paving stones. Although the owner does not currently park a vehicle in the space, it is a large enough space to accommodate an 5.4' wide x 8.8' long Smart Car vehicle.