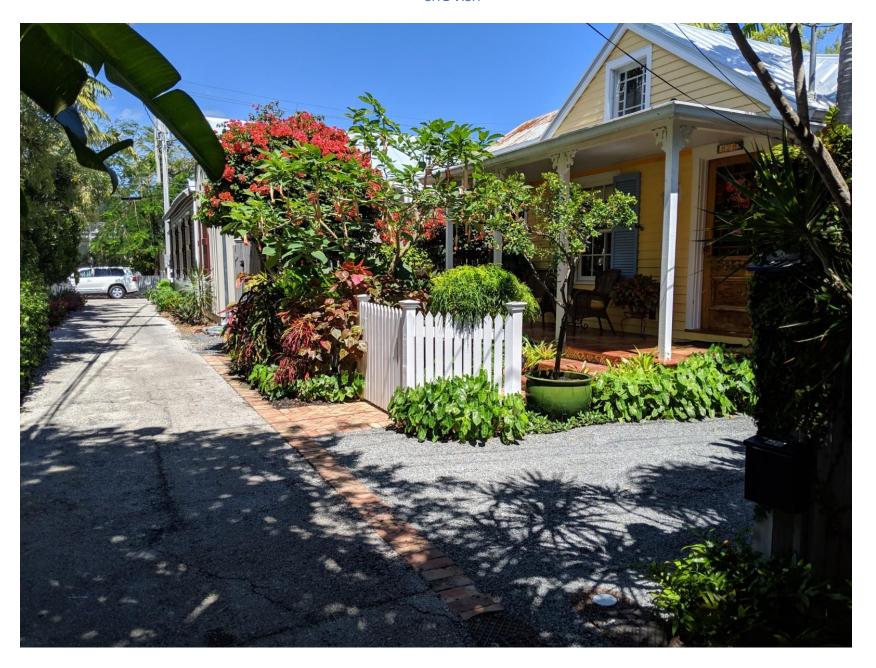

#### Work Plan and HARC Guidelines

The Modifications to the fence and configuration of the stone bicycle space described in the work plan are consistent with HARC guidelines as discussed below:

- 1. Changes to the fence described in the work plan:
- The picket fence that was changed is not a historic or traditional part of Cornish Lane. Our next door neighbor, Helen Patterson, has lived at 919 Cornish lane over 40 years first as a renter and than as the owner of the property since 1988. She told us that when she arrived in 1978 there was not a fence in front of 920 Cornish Lane and that the picket fence that we modified was first built in 2010 when the house was renovated. A 1965 photo of 920 Cornish Lane (attached), taken by the Key West property appraisers office, shows that there was not a fence in front of the property at that time.
- Removing the gate and small section of fence restores the openness that traditionally existed at the end of the lane prior to construction of the picket fence in 2010. As a result residents at the end of the lane have better pedestrian and bicycle access to their homes when vehicles are temporarily at the end of the lane to load or unload, or when cable company or Keys Energy vehicles are backed in to the end of the lane to work on the concrete pole located there, or when propane trucks are at the end of the lane making deliveries.
- There has been no change to the height, color, pickets or design of the fence.
- 2. Changes to the configuration of the stone bicycle space as described in the work plan allowing for a Smart Car class sized mini vehicle such as our mini Fiat to maneuver in to and fit in the space:
- There is a history of vehicle parking on Cornish Lane including 920 Cornish Lane. A 1965 photo of 915 Cornish Lane (attached) shows a parked vehicle. Cornish Lane long time resident Helen Patterson told us that the right front side of our property at 920 Cornish Lane has previously been used for vehicle parking. According to the Key West building dept. database a building permit to construct a garage at 920 Cornish Ln was issued and completed in 1996 providing further evidence of previous parking on our property. The garage was attached to the right side of the house.
- The reconfigured stone space is located on the right front side of 920 Cornish Lane where vehicles traditionally have parked in the past.
- The reconfigured stone space is to the right side of the historic portion of the house. The original house was a shotgun that included the front door, the window to the left of the front door and the front porch. Evidence of this can be seen in the 1965 photo of the house (attached). The right hand side addition, set 3 feet back from the historic facade of the house, was added during the 2010 renovation replacing the small attached garage that was added to the house in 1996 as previously noted.
- The 3/8" granite stones used for the reconfigured space is the same material that was used in the previously configured bicycle space.

920 Cornish Lane December 2018

- More than 50% of the front yard space of our property consists of traditional garden landscaping.

- The square footage of stone coverage vs. garden landscape coverage was not changed. Only the shape of the stone and garden landscape coverage was changed. This can be seen in the before and after photographs and and work plan drawings.
- The reconfigured stone space is not visible from Grinnell St.
- The limited dimensions of the reconfigured stone space precludes vehicles, other than Smart Car class sized mini vehicles such as our mini Fiat, from maneuvering in to or fitting in the space. This insures that the stone space, and how it is used, is kept within the scale of the lane. It also helped insure that the previously existing hardscape vs. garden landscape coverage percentages in in the front of our property remained the same.
- The reconfigured stone space and its opening to the lane is consistent with the other openings and spaces at the end of the lane. In particular at 918 Cornish Lane there is a 9' x 9' opening in the front right hand side of the property. It is covered with black paving stones. Although the owner does not currently park a vehicle in the space, it is a large enough space to accommodate an 5.4' wide x 8.8' long Smart Car vehicle.

Our property at 920 Cornish Lane, with the fence, stone space and garden landscaping changes in place, blends in seamlessly with the charm, character and other features of Cornish Lane and is a positive attribute to the lane, our neighborhood and Old Town. The changes are consistent with the history and tradition of the lane, other properties on the lane, and HARC guidelines. Because of this we have strong approval and support from neighbors who own property on or abutting Cornish Lane. A signed statement of their approval and support is attached.