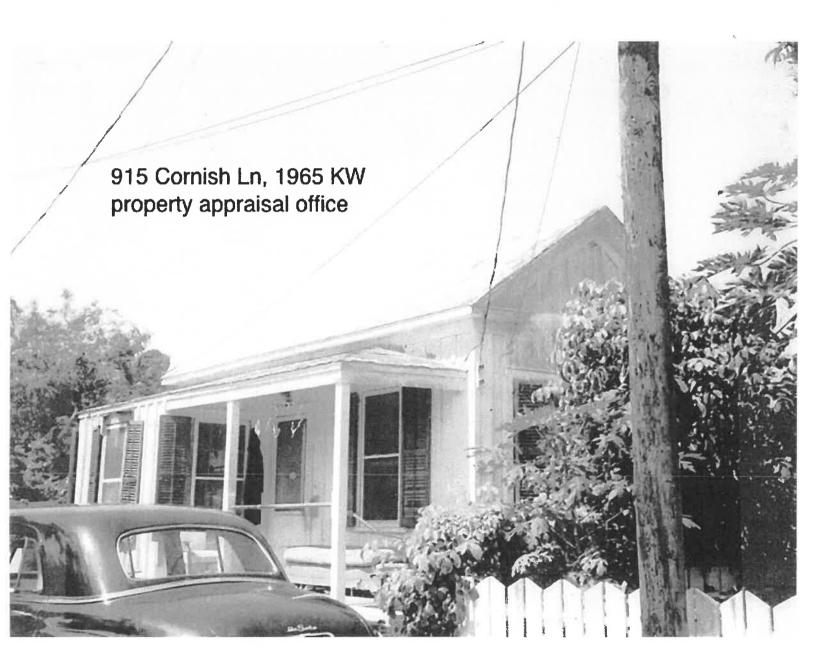

#### Work Plan and HARC Guidelines

The Modifications to the fence and configuration of the stone bicycle space described in the work plan are consistent with HARC guidelines as discussed below:

- 1. Changes to the fence described in the work plan:
- The picket fence that was changed is not a historic or traditional part of Cornish Lane. Our next door neighbor, Helen Patterson, has lived at 919 Cornish lane over 40 years first as a renter and than as the owner of the property since 1988. She told us that when she arrived in 1978 there was not a fence in front of 920 Cornish Lane and that the picket fence that we modified was first built in 2010 when the house was renovated. A 1965 photo of 920 Cornish Lane (attached), taken by the Key West property appraisers office, shows that there was not a fence in front of the property at that time.
- Removing the gate and small section of fence restores the openness that traditionally existed at the end of the lane prior to construction of the picket fence in 2010. As a result residents at the end of the lane have better pedestrian and bicycle access to their homes when vehicles are temporarily at the end of the lane to load or unload, or when cable company or Keys Energy vehicles are backed in to the end of the lane to work on the concrete pole located there, or when propane trucks are at the end of the lane making deliveries.
- There has been no change to the height, color, pickets or design of the fence.
- 2. Changes to the configuration of the stone bicycle space as described in the work plan allowing for a Smart Car class sized mini vehicle such as our mini Fiat to maneuver in to and fit in the space:
- There is a history of vehicle parking on Cornish Lane including 920 Cornish Lane. A 1965 photo of 915 Cornish Lane (attached) shows a parked vehicle. Cornish Lane long time resident Helen Patterson told us that the right front side of our property at 920 Cornish Lane has previously been used for vehicle parking. According to the Key West building dept. database a building permit to construct a garage at 920 Cornish Ln was issued and completed in 1996 providing further evidence of previous parking on our property. The garage was attached to the right side of the house.
- The reconfigured stone space is located on the right front side of 920 Cornish Lane where vehicles traditionally have parked in the past.
- The reconfigured stone space is to the right side of the historic portion of the house. The original house was a shotgun that included the front door, the window to the left of the front door and the front porch. Evidence of this can be seen in the 1965 photo of the house (attached). The right hand side addition, set 3 feet back from the historic facade of the house, was added during the 2010 renovation replacing the small attached garage that was added to the house in 1996 as previously noted.
- The 3/8" granite stones used for the reconfigured space is the same material that was used in the previously configured bicycle space.