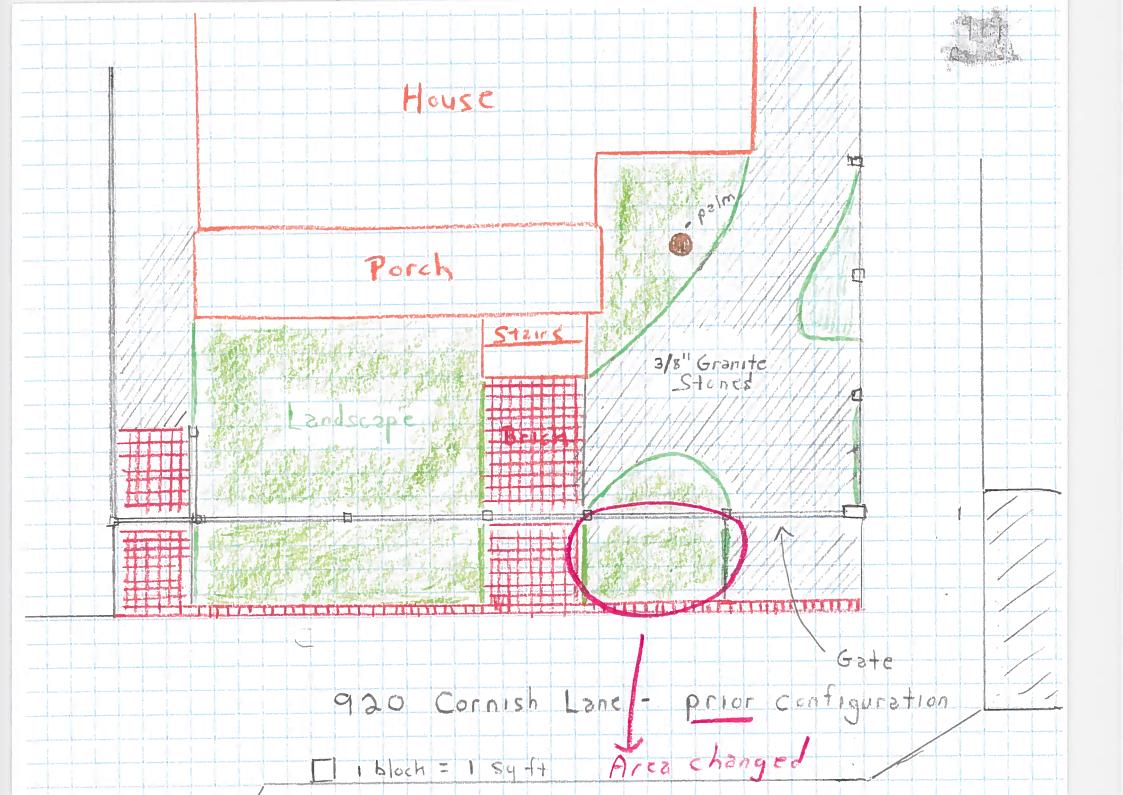

| PROPERTY DESCRIPTION: Site Address: 920 Cornish Lane, Key West, FL                                                 |                                                                                                                   |
|--------------------------------------------------------------------------------------------------------------------|-------------------------------------------------------------------------------------------------------------------|
| Zoning District: HHDR                                                                                              | Real Estate (RE) #: 00007670-000000                                                                               |
| Property located within the Historic District?                                                                     | ■ Yes □ No                                                                                                        |
| Name: Wayne LaRue Smith                                                                                            | orized Representative                                                                                             |
| Mailing Address: 509 Whitehead Street                                                                              |                                                                                                                   |
| City: Key West                                                                                                     | State: FLZip: 33040                                                                                               |
| Home/Mobile Phone:                                                                                                 | Office: 305-296-0029 Fax: 305-296-9172                                                                            |
| Email: wsmith@thesmithlawfirm.com                                                                                  |                                                                                                                   |
| PROPERTY OWNER: (if different than above) Name: John P. Huss and David R. Genest Mailing Address: 920 Cornish Lane |                                                                                                                   |
|                                                                                                                    | Cr. Fl 7:- 33040                                                                                                  |
|                                                                                                                    | State: FLZip: 33040<br>Office:Fax:                                                                                |
| Email: aschiker@yahoo.com                                                                                          | Jrnce: rax:                                                                                                       |
| Email: ascriker@yarioo.com                                                                                         | n 2                                                                                                               |
| Description of requested easement and use: The ea                                                                  | sement area is the city right of way (ROW) located between The easement area currently contains fencing and areas |
| of brick pavers, 3/8 inch granite stones and garden                                                                |                                                                                                                   |
| er short parete, ere men granne etenee and garden                                                                  |                                                                                                                   |
|                                                                                                                    |                                                                                                                   |
|                                                                                                                    |                                                                                                                   |
| Are there any easements, deed restrictions or other If yes, please describe and attach relevant documents          |                                                                                                                   |
|                                                                                                                    |                                                                                                                   |
|                                                                                                                    |                                                                                                                   |

#### Work Plan and HARC Guidelines

The Modifications to the fence and configuration of the stone bicycle space described in the work plan are consistent with HARC guidelines as discussed below:

- 1. Changes to the fence described in the work plan:
- The picket fence that was changed is not a historic or traditional part of Cornish Lane. Our next door neighbor, Helen Patterson, has lived at 919 Cornish lane over 40 years first as a renter and than as the owner of the property since 1988. She told us that when she arrived in 1978 there was not a fence in front of 920 Cornish Lane and that the picket fence that we modified was first built in 2010 when the house was renovated. A 1965 photo of 920 Cornish Lane (attached), taken by the Key West property appraisers office, shows that there was not a fence in front of the property at that time.
- Removing the gate and small section of fence restores the openness that traditionally existed at the end of the lane prior to construction of the picket fence in 2010. As a result residents at the end of the lane have better pedestrian and bicycle access to their homes when vehicles are temporarily at the end of the lane to load or unload, or when cable company or Keys Energy vehicles are backed in to the end of the lane to work on the concrete pole located there, or when propane trucks are at the end of the lane making deliveries.
- There has been no change to the height, color, pickets or design of the fence.
- 2. Changes to the configuration of the stone bicycle space as described in the work plan allowing for a Smart Car class sized mini vehicle such as our mini Fiat to maneuver in to and fit in the space:
- There is a history of vehicle parking on Cornish Lane including 920 Cornish Lane. A 1965 photo of 915 Cornish Lane (attached) shows a parked vehicle. Cornish Lane long time resident Helen Patterson told us that the right front side of our property at 920 Cornish Lane has previously been used for vehicle parking. According to the Key West building dept. database a building permit to construct a garage at 920 Cornish Ln was issued and completed in 1996 providing further evidence of previous parking on our property. The garage was attached to the right side of the house.
- The reconfigured stone space is located on the right front side of 920 Cornish Lane where vehicles traditionally have parked in the past.
- The reconfigured stone space is to the right side of the historic portion of the house. The original house was a shotgun that included the front door, the window to the left of the front door and the front porch. Evidence of this can be seen in the 1965 photo of the house (attached). The right hand side addition, set 3 feet back from the historic facade of the house, was added during the 2010 renovation replacing the small attached garage that was added to the house in 1996 as previously noted.
- The 3/8" granite stones used for the reconfigured space is the same material that was used in the previously configured bicycle space.

920 Cornish Lane December 2018

- More than 50% of the front yard space of our property consists of traditional garden landscaping.

- The square footage of stone coverage vs. garden landscape coverage was not changed. Only the shape of the stone and garden landscape coverage was changed. This can be seen in the before and after photographs and and work plan drawings.
- The reconfigured stone space is not visible from Grinnell St.
- The limited dimensions of the reconfigured stone space precludes vehicles, other than Smart Car class sized mini vehicles such as our mini Fiat, from maneuvering in to or fitting in the space. This insures that the stone space, and how it is used, is kept within the scale of the lane. It also helped insure that the previously existing hardscape vs. garden landscape coverage percentages in in the front of our property remained the same.
- The reconfigured stone space and its opening to the lane is consistent with the other openings and spaces at the end of the lane. In particular at 918 Cornish Lane there is a 9' x 9' opening in the front right hand side of the property. It is covered with black paving stones. Although the owner does not currently park a vehicle in the space, it is a large enough space to accommodate an 5.4' wide x 8.8' long Smart Car vehicle.