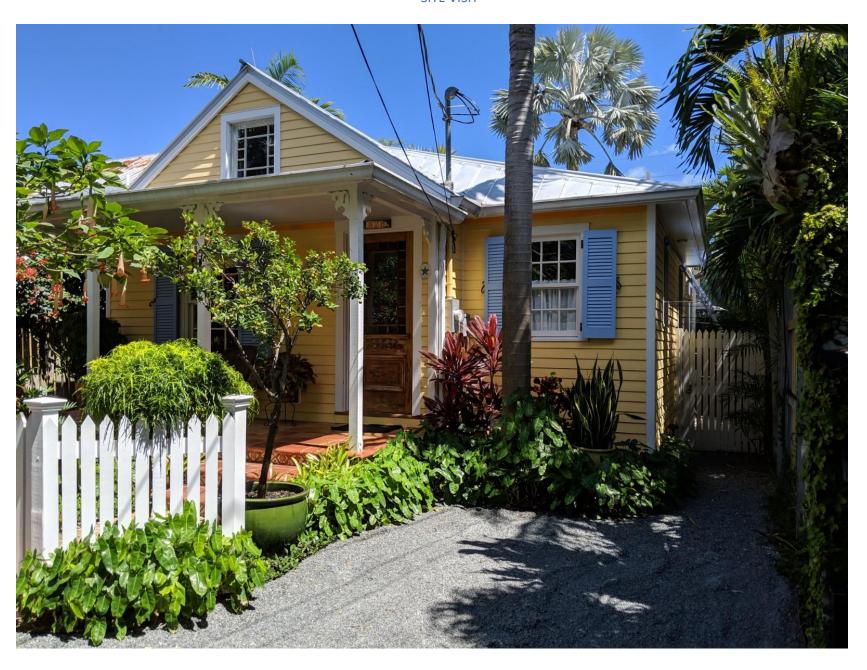

#### Work Plan and HARC Guidelines

The Modifications to the fence and configuration of the stone bicycle space described in the work plan are consistent with HARC guidelines as discussed below:

- 1. Changes to the fence described in the work plan:
- The picket fence that was changed is not a historic or traditional part of Cornish Lane. Our next door neighbor, Helen Patterson, has lived at 919 Cornish lane over 40 years first as a renter and than as the owner of the property since 1988. She told us that when she arrived in 1978 there was not a fence in front of 920 Cornish Lane and that the picket fence that we modified was first built in 2010 when the house was renovated. A 1965 photo of 920 Cornish Lane (attached), taken by the Key West property appraisers office, shows that there was not a fence in front of the property at that time.
- Removing the gate and small section of fence restores the openness that traditionally existed at the end of the lane prior to construction of the picket fence in 2010. As a result residents at the end of the lane have better pedestrian and bicycle access to their homes when vehicles are temporarily at the end of the lane to load or unload, or when cable company or Keys Energy vehicles are backed in to the end of the lane to work on the concrete pole located there, or when propane trucks are at the end of the lane making deliveries.
- There has been no change to the height, color, pickets or design of the fence.
- 2. Changes to the configuration of the stone bicycle space as described in the work plan allowing for a Smart Car class sized mini vehicle such as our mini Fiat to maneuver in to and fit in the space:
- There is a history of vehicle parking on Cornish Lane including 920 Cornish Lane. A 1965 photo of 915 Cornish Lane (attached) shows a parked vehicle. Cornish Lane long time resident Helen Patterson told us that the right front side of our property at 920 Cornish Lane has previously been used for vehicle parking. According to the Key West building dept. database a building permit to construct a garage at 920 Cornish Ln was issued and completed in 1996 providing further evidence of previous parking on our property. The garage was attached to the right side of the house.
- The reconfigured stone space is located on the right front side of 920 Cornish Lane where vehicles traditionally have parked in the past.
- The reconfigured stone space is to the right side of the historic portion of the house. The original house was a shotgun that included the front door, the window to the left of the front door and the front porch. Evidence of this can be seen in the 1965 photo of the house (attached). The right hand side addition, set 3 feet back from the historic facade of the house, was added during the 2010 renovation replacing the small attached garage that was added to the house in 1996 as previously noted.
- The 3/8" granite stones used for the reconfigured space is the same material that was used in the previously configured bicycle space.

920 Cornish Lane December 2018

- More than 50% of the front yard space of our property consists of traditional garden landscaping.

- The square footage of stone coverage vs. garden landscape coverage was not changed. Only the shape of the stone and garden landscape coverage was changed. This can be seen in the before and after photographs and and work plan drawings.
- The reconfigured stone space is not visible from Grinnell St.
- The limited dimensions of the reconfigured stone space precludes vehicles, other than Smart Car class sized mini vehicles such as our mini Fiat, from maneuvering in to or fitting in the space. This insures that the stone space, and how it is used, is kept within the scale of the lane. It also helped insure that the previously existing hardscape vs. garden landscape coverage percentages in in the front of our property remained the same.
- The reconfigured stone space and its opening to the lane is consistent with the other openings and spaces at the end of the lane. In particular at 918 Cornish Lane there is a 9' x 9' opening in the front right hand side of the property. It is covered with black paving stones. Although the owner does not currently park a vehicle in the space, it is a large enough space to accommodate an 5.4' wide x 8.8' long Smart Car vehicle.

Our property at 920 Cornish Lane, with the fence, stone space and garden landscaping changes in place, blends in seamlessly with the charm, character and other features of Cornish Lane and is a positive attribute to the lane, our neighborhood and Old Town. The changes are consistent with the history and tradition of the lane, other properties on the lane, and HARC guidelines. Because of this we have strong approval and support from neighbors who own property on or abutting Cornish Lane. A signed statement of their approval and support is attached.