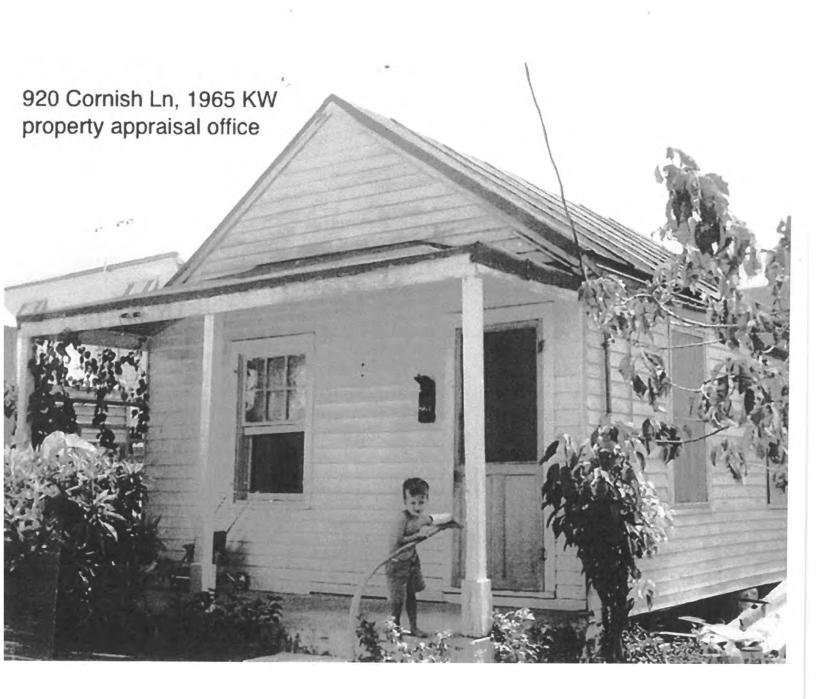

#### Work Plan and HARC Guidelines

The Modifications to the fence and configuration of the stone bicycle space described in the work plan are consistent with HARC guidelines as discussed below:

- 1. Changes to the fence described in the work plan:
- The picket fence that was changed is not a historic or traditional part of Cornish Lane. Our next door neighbor, Helen Patterson, has lived at 919 Cornish lane over 40 years first as a renter and than as the owner of the property since 1988. She told us that when she arrived in 1978 there was not a fence in front of 920 Cornish Lane and that the picket fence that we modified was first built in 2010 when the house was renovated. A 1965 photo of 920 Cornish Lane (attached), taken by the Key West property appraisers office, shows that there was not a fence in front of the property at that time.
- Removing the gate and small section of fence restores the openness that traditionally existed at the end of the lane prior to construction of the picket fence in 2010. As a result residents at the end of the lane have better pedestrian and bicycle access to their homes when vehicles are temporarily at the end of the lane to load or unload, or when cable company or Keys Energy vehicles are backed in to the end of the lane to work on the concrete pole located there, or when propane trucks are at the end of the lane making deliveries.
- There has been no change to the height, color, pickets or design of the fence.
- 2. Changes to the configuration of the stone bicycle space as described in the work plan allowing for a Smart Car class sized mini vehicle such as our mini Fiat to maneuver in to and fit in the space:
- There is a history of vehicle parking on Cornish Lane including 920 Cornish Lane. A 1965 photo of 915 Cornish Lane (attached) shows a parked vehicle. Cornish Lane long time resident Helen Patterson told us that the right front side of our property at 920 Cornish Lane has previously been used for vehicle parking. According to the Key West building dept. database a building permit to construct a garage at 920 Cornish Ln was issued and completed in 1996 providing further evidence of previous parking on our property. The garage was attached to the right side of the house.
- The reconfigured stone space is located on the right front side of 920 Cornish Lane where vehicles traditionally have parked in the past.
- The reconfigured stone space is to the right side of the historic portion of the house. The original house was a shotgun that included the front door, the window to the left of the front door and the front porch. Evidence of this can be seen in the 1965 photo of the house (attached). The right hand side addition, set 3 feet back from the historic facade of the house, was added during the 2010 renovation replacing the small attached garage that was added to the house in 1996 as previously noted.
- The 3/8" granite stones used for the reconfigured space is the same material that was used in the previously configured bicycle space.