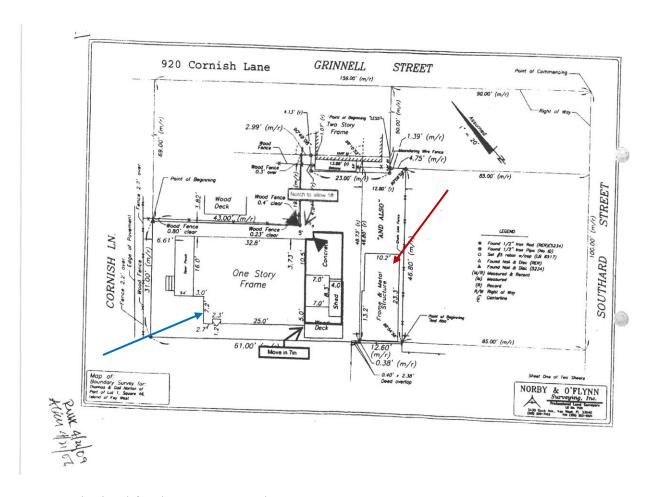

| PROPERTY DESCRIPTION: Site Address: 920 Cornish Lane, Key West, FL                                                 |                                                                                                                   |
|--------------------------------------------------------------------------------------------------------------------|-------------------------------------------------------------------------------------------------------------------|
| Zoning District: HHDR                                                                                              | Real Estate (RE) #: 00007670-000000                                                                               |
| Property located within the Historic District?                                                                     | ■ Yes □ No                                                                                                        |
| Name: Wayne LaRue Smith                                                                                            | orized Representative                                                                                             |
| Mailing Address: 509 Whitehead Street                                                                              |                                                                                                                   |
| City: Key West                                                                                                     | State: FLZip: 33040                                                                                               |
| Home/Mobile Phone:                                                                                                 | Office: 305-296-0029 Fax: 305-296-9172                                                                            |
| Email: wsmith@thesmithlawfirm.com                                                                                  |                                                                                                                   |
| PROPERTY OWNER: (if different than above) Name: John P. Huss and David R. Genest Mailing Address: 920 Cornish Lane |                                                                                                                   |
|                                                                                                                    | Cr. Fl 7:- 33040                                                                                                  |
|                                                                                                                    | State: FLZip: 33040<br>Office:Fax:                                                                                |
| Email: aschiker@yahoo.com                                                                                          | Jrnce: rax:                                                                                                       |
| Email: ascriker@yarioo.com                                                                                         | n 2                                                                                                               |
| Description of requested easement and use: The ea                                                                  | sement area is the city right of way (ROW) located between The easement area currently contains fencing and areas |
| of brick pavers, 3/8 inch granite stones and garden                                                                |                                                                                                                   |
| er short parete, ere men granne etenee and garden                                                                  |                                                                                                                   |
|                                                                                                                    |                                                                                                                   |
|                                                                                                                    |                                                                                                                   |
| Are there any easements, deed restrictions or other If yes, please describe and attach relevant documents          |                                                                                                                   |
|                                                                                                                    |                                                                                                                   |
|                                                                                                                    |                                                                                                                   |

|                                                                                                                                                           | 305.809.3956                   | PANEL #                      | ELEV. L. FL. SUBSTANTIAL IMPROVEMENT          | -        |
|-----------------------------------------------------------------------------------------------------------------------------------------------------------|--------------------------------|------------------------------|-----------------------------------------------|----------|
|                                                                                                                                                           | CITYOFKEYWEST-FL.GOV           |                              | 1/50                                          |          |
| ADDRESS OF PROPOSED PROJECT:                                                                                                                              | 920 Cori                       |                              |                                               | %        |
| RE # OR ALTERNATE KEY:                                                                                                                                    | 920 Cori                       | nish La                      | # OF UNITS                                    |          |
| NAME ON DEED:                                                                                                                                             | Tab. Huse                      |                              | PHONE NUMBER                                  |          |
| OWNER'S MAILING ADDRESS:                                                                                                                                  | 2011/1/033                     | + David Genes                |                                               |          |
|                                                                                                                                                           | 920 Cornis                     | h Lh                         | EMAIL OF LIKE                                 |          |
| CONTRACTOR COMPANY NAME:                                                                                                                                  | Rey West,                      | FL 33040                     |                                               | $\dashv$ |
| CONTRACTOR'S CONTACT PERSON:                                                                                                                              |                                |                              | PHONE NUMBER                                  | ٦        |
| ARCHITECT / ENGINEER'S NAME:                                                                                                                              |                                |                              | EMAIL                                         | -        |
|                                                                                                                                                           |                                |                              | PHONE NUMBER                                  | $\dashv$ |
| ARCHITECT / ENGINEER'S ADDRESS:                                                                                                                           |                                |                              | EMAIL                                         | 4        |
|                                                                                                                                                           |                                |                              |                                               | _        |
| HARC: PROJECT LOCATED IN HISTOR  CONTRACT PRICE FOR PROJECT OR F                                                                                          | C DISTRICT OR IS CONTRIBI      | ITING: Y VES NO. (C          |                                               |          |
|                                                                                                                                                           | STUMPALED INTO ENDARATI        | I ADOM                       |                                               |          |
|                                                                                                                                                           |                                |                              | \$ 750.00                                     |          |
| PERFORMANCE OF HIS OR HER OFFICIAL DUTY  DETAILED Project Description. (The an                                                                            | SHALL BE GUILTY OF A MISDEMFAI | WRITING AND WITH THE INTEN   | T TO MISLEAD A PUBLIC SERVANT IN THE          |          |
| DETAILED Project Description (The                                                                                                                         | P                              | THE GEOOND DEGREE            | PUNISHABLE PER SECTION 775.082 OR 775.083.    |          |
| DETAILED Project Description(The apwork that is considered by the City. Sho as described herein versus the scope of aforementioned description of works.) | uld further action he taken by | ledges that the scope of v   | vork as decribed shall be the scope of        | -        |
| as described herein versus the scope of aforementioned decription of work shall                                                                           | work shown on the plans or o   | other documents submitte     | scope of the decription of work               |          |
|                                                                                                                                                           |                                |                              | Truide 4' high 92te                           |          |
| 4' high section                                                                                                                                           | high section                   |                              | eposition & 3' unde                           |          |
| o desiron o                                                                                                                                               | f fence Pro                    | configure e                  | XISTING 3/8"                                  | -        |
| granite stones b                                                                                                                                          | icycle space                   | Chance in                    | 5/2 / 6                                       | -        |
| Printed name of property owner or licensed co                                                                                                             | 5g. ft.                        | 1                            | Suige DIF DO                                  | ÷        |
| Tohn P. 144                                                                                                                                               | Ontractor. Sig                 | nature                       | /                                             | 7        |
| Notary Signature as to an ill                                                                                                                             | 2.C                            | IN IN                        | 12/18/18                                      |          |
| Notary Signature as to applicant. State of F                                                                                                              | lorida, County of Monroe, Swe  | orn to and subscribed befo   | Pre me.                                       |          |
| Note & Jose                                                                                                                                               | ele Roberto                    |                              |                                               |          |
| Personally known or produced FL. Divir Of Official Use Only: #200-475-5                                                                                   | as identification.             | JODELL R                     | OREDTE                                        |          |
| H200-475-5                                                                                                                                                | ॐ-नश्र-०                       | + Commissio                  | II # GG 122080                                |          |
|                                                                                                                                                           |                                | Expires Jul<br>Bonded Thru T | y 6, 2021<br>Troy Fain Insurance 800-385-7019 |          |

#### Work Plan and HARC Guidelines

The Modifications to the fence and configuration of the stone bicycle space described in the work plan are consistent with HARC guidelines as discussed below:

- 1. Changes to the fence described in the work plan:
- The picket fence that was changed is not a historic or traditional part of Cornish Lane. Our next door neighbor, Helen Patterson, has lived at 919 Cornish lane over 40 years first as a renter and than as the owner of the property since 1988. She told us that when she arrived in 1978 there was not a fence in front of 920 Cornish Lane and that the picket fence that we modified was first built in 2010 when the house was renovated. A 1965 photo of 920 Cornish Lane (attached), taken by the Key West property appraisers office, shows that there was not a fence in front of the property at that time.
- Removing the gate and small section of fence restores the openness that traditionally existed at the end of the lane prior to construction of the picket fence in 2010. As a result residents at the end of the lane have better pedestrian and bicycle access to their homes when vehicles are temporarily at the end of the lane to load or unload, or when cable company or Keys Energy vehicles are backed in to the end of the lane to work on the concrete pole located there, or when propane trucks are at the end of the lane making deliveries.
- There has been no change to the height, color, pickets or design of the fence.
- 2. Changes to the configuration of the stone bicycle space as described in the work plan allowing for a Smart Car class sized mini vehicle such as our mini Fiat to maneuver in to and fit in the space:
- There is a history of vehicle parking on Cornish Lane including 920 Cornish Lane. A 1965 photo of 915 Cornish Lane (attached) shows a parked vehicle. Cornish Lane long time resident Helen Patterson told us that the right front side of our property at 920 Cornish Lane has previously been used for vehicle parking. According to the Key West building dept. database a building permit to construct a garage at 920 Cornish Ln was issued and completed in 1996 providing further evidence of previous parking on our property. The garage was attached to the right side of the house.
- The reconfigured stone space is located on the right front side of 920 Cornish Lane where vehicles traditionally have parked in the past.
- The reconfigured stone space is to the right side of the historic portion of the house. The original house was a shotgun that included the front door, the window to the left of the front door and the front porch. Evidence of this can be seen in the 1965 photo of the house (attached). The right hand side addition, set 3 feet back from the historic facade of the house, was added during the 2010 renovation replacing the small attached garage that was added to the house in 1996 as previously noted.
- The 3/8" granite stones used for the reconfigured space is the same material that was used in the previously configured bicycle space.

920 Cornish Lane December 2018

- More than 50% of the front yard space of our property consists of traditional garden landscaping.

- The square footage of stone coverage vs. garden landscape coverage was not changed. Only the shape of the stone and garden landscape coverage was changed. This can be seen in the before and after photographs and and work plan drawings.
- The reconfigured stone space is not visible from Grinnell St.
- The limited dimensions of the reconfigured stone space precludes vehicles, other than Smart Car class sized mini vehicles such as our mini Fiat, from maneuvering in to or fitting in the space. This insures that the stone space, and how it is used, is kept within the scale of the lane. It also helped insure that the previously existing hardscape vs. garden landscape coverage percentages in in the front of our property remained the same.
- The reconfigured stone space and its opening to the lane is consistent with the other openings and spaces at the end of the lane. In particular at 918 Cornish Lane there is a 9' x 9' opening in the front right hand side of the property. It is covered with black paving stones. Although the owner does not currently park a vehicle in the space, it is a large enough space to accommodate an 5.4' wide x 8.8' long Smart Car vehicle.