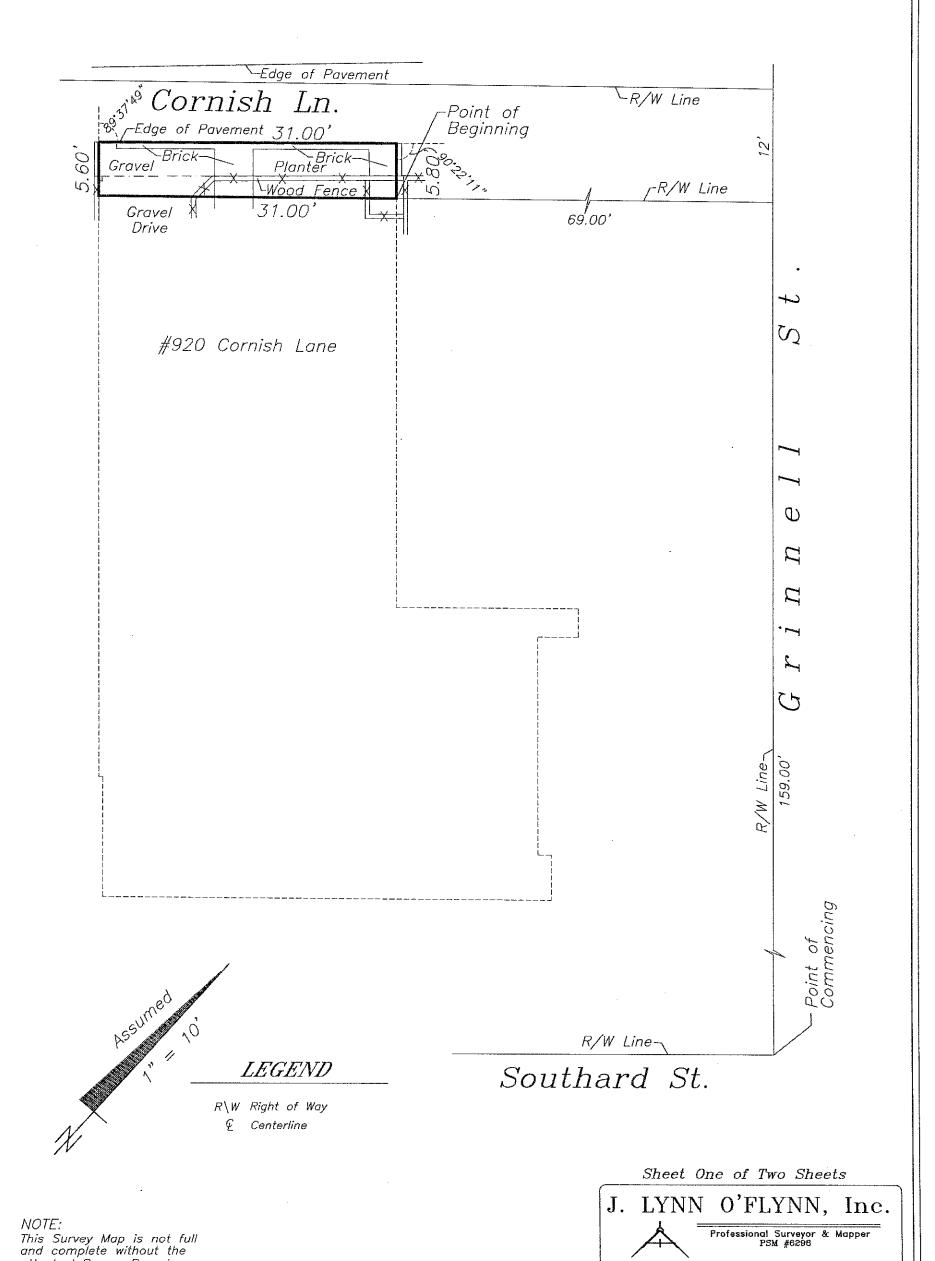

| PROPERTY DESCRIPTION: Site Address: 920 Cornish Lane, Key West, FL                                                 |                                                                                                                   |
|--------------------------------------------------------------------------------------------------------------------|-------------------------------------------------------------------------------------------------------------------|
| Zoning District: HHDR                                                                                              | Real Estate (RE) #: 00007670-000000                                                                               |
| Property located within the Historic District?                                                                     | ■ Yes □ No                                                                                                        |
| Name: Wayne LaRue Smith                                                                                            | orized Representative                                                                                             |
| Mailing Address: 509 Whitehead Street                                                                              |                                                                                                                   |
| City: Key West                                                                                                     | State: FLZip: 33040                                                                                               |
| Home/Mobile Phone:                                                                                                 | Office: 305-296-0029 Fax: 305-296-9172                                                                            |
| Email: wsmith@thesmithlawfirm.com                                                                                  |                                                                                                                   |
| PROPERTY OWNER: (if different than above) Name: John P. Huss and David R. Genest Mailing Address: 920 Cornish Lane |                                                                                                                   |
|                                                                                                                    | Cr. Fl 7:- 33040                                                                                                  |
|                                                                                                                    | State: FLZip: 33040<br>Office:Fax:                                                                                |
| Email: aschiker@yahoo.com                                                                                          | Jrnce: rax:                                                                                                       |
| Email: ascriker@yarioo.com                                                                                         | n 2                                                                                                               |
| Description of requested easement and use: The ea                                                                  | sement area is the city right of way (ROW) located between The easement area currently contains fencing and areas |
| of brick pavers, 3/8 inch granite stones and garden                                                                |                                                                                                                   |
| er short parete, ere men granne etenee and garden                                                                  |                                                                                                                   |
|                                                                                                                    |                                                                                                                   |
|                                                                                                                    |                                                                                                                   |
| Are there any easements, deed restrictions or other If yes, please describe and attach relevant documents          |                                                                                                                   |
|                                                                                                                    |                                                                                                                   |
|                                                                                                                    |                                                                                                                   |