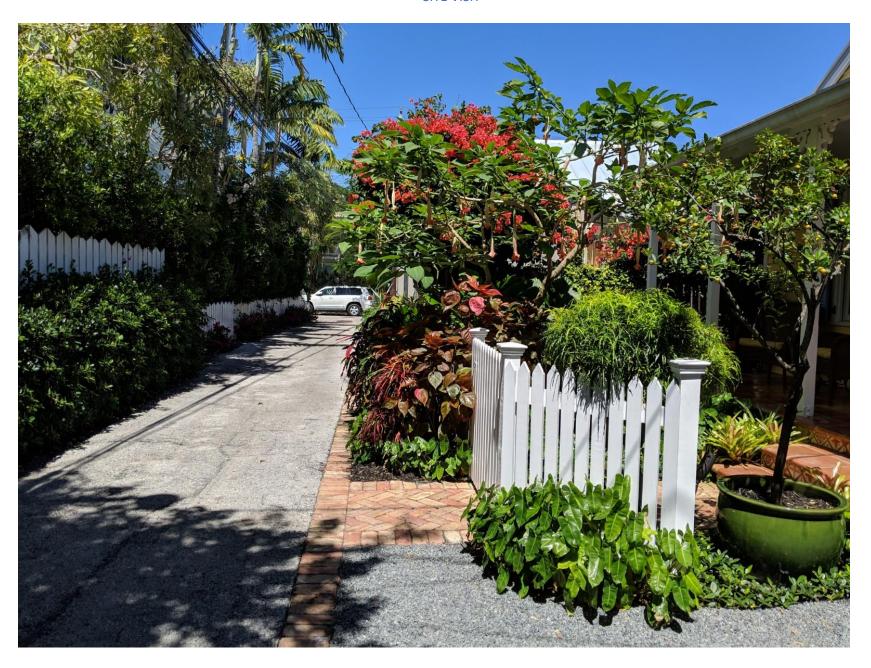

#### Work Plan and HARC Guidelines

The Modifications to the fence and configuration of the stone bicycle space described in the work plan are consistent with HARC guidelines as discussed below:

- 1. Changes to the fence described in the work plan:
- The picket fence that was changed is not a historic or traditional part of Cornish Lane. Our next door neighbor, Helen Patterson, has lived at 919 Cornish lane over 40 years first as a renter and than as the owner of the property since 1988. She told us that when she arrived in 1978 there was not a fence in front of 920 Cornish Lane and that the picket fence that we modified was first built in 2010 when the house was renovated. A 1965 photo of 920 Cornish Lane (attached), taken by the Key West property appraisers office, shows that there was not a fence in front of the property at that time.
- Removing the gate and small section of fence restores the openness that traditionally existed at the end of the lane prior to construction of the picket fence in 2010. As a result residents at the end of the lane have better pedestrian and bicycle access to their homes when vehicles are temporarily at the end of the lane to load or unload, or when cable company or Keys Energy vehicles are backed in to the end of the lane to work on the concrete pole located there, or when propane trucks are at the end of the lane making deliveries.
- There has been no change to the height, color, pickets or design of the fence.
- 2. Changes to the configuration of the stone bicycle space as described in the work plan allowing for a Smart Car class sized mini vehicle such as our mini Fiat to maneuver in to and fit in the space:
- There is a history of vehicle parking on Cornish Lane including 920 Cornish Lane. A 1965 photo of 915 Cornish Lane (attached) shows a parked vehicle. Cornish Lane long time resident Helen Patterson told us that the right front side of our property at 920 Cornish Lane has previously been used for vehicle parking. According to the Key West building dept. database a building permit to construct a garage at 920 Cornish Ln was issued and completed in 1996 providing further evidence of previous parking on our property. The garage was attached to the right side of the house.
- The reconfigured stone space is located on the right front side of 920 Cornish Lane where vehicles traditionally have parked in the past.
- The reconfigured stone space is to the right side of the historic portion of the house. The original house was a shotgun that included the front door, the window to the left of the front door and the front porch. Evidence of this can be seen in the 1965 photo of the house (attached). The right hand side addition, set 3 feet back from the historic facade of the house, was added during the 2010 renovation replacing the small attached garage that was added to the house in 1996 as previously noted.
- The 3/8" granite stones used for the reconfigured space is the same material that was used in the previously configured bicycle space.

920 Cornish Lane December 2018

- More than 50% of the front yard space of our property consists of traditional garden landscaping.

- The square footage of stone coverage vs. garden landscape coverage was not changed. Only the shape of the stone and garden landscape coverage was changed. This can be seen in the before and after photographs and and work plan drawings.
- The reconfigured stone space is not visible from Grinnell St.
- The limited dimensions of the reconfigured stone space precludes vehicles, other than Smart Car class sized mini vehicles such as our mini Fiat, from maneuvering in to or fitting in the space. This insures that the stone space, and how it is used, is kept within the scale of the lane. It also helped insure that the previously existing hardscape vs. garden landscape coverage percentages in in the front of our property remained the same.
- The reconfigured stone space and its opening to the lane is consistent with the other openings and spaces at the end of the lane. In particular at 918 Cornish Lane there is a 9' x 9' opening in the front right hand side of the property. It is covered with black paving stones. Although the owner does not currently park a vehicle in the space, it is a large enough space to accommodate an 5.4' wide x 8.8' long Smart Car vehicle.

Our property at 920 Cornish Lane, with the fence, stone space and garden landscaping changes in place, blends in seamlessly with the charm, character and other features of Cornish Lane and is a positive attribute to the lane, our neighborhood and Old Town. The changes are consistent with the history and tradition of the lane, other properties on the lane, and HARC guidelines. Because of this we have strong approval and support from neighbors who own property on or abutting Cornish Lane. A signed statement of their approval and support is attached.