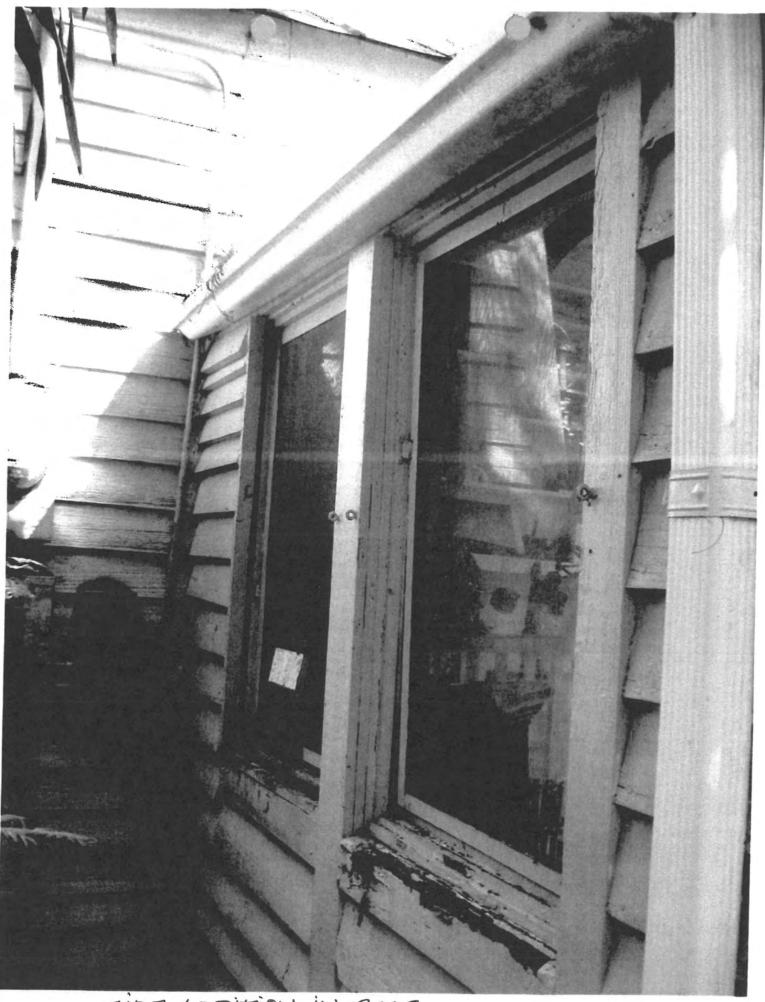

#### Work Plan and HARC Guidelines

The Modifications to the fence and configuration of the stone bicycle space described in the work plan are consistent with HARC guidelines as discussed below:

- 1. Changes to the fence described in the work plan:
- The picket fence that was changed is not a historic or traditional part of Cornish Lane. Our next door neighbor, Helen Patterson, has lived at 919 Cornish lane over 40 years first as a renter and than as the owner of the property since 1988. She told us that when she arrived in 1978 there was not a fence in front of 920 Cornish Lane and that the picket fence that we modified was first built in 2010 when the house was renovated. A 1965 photo of 920 Cornish Lane (attached), taken by the Key West property appraisers office, shows that there was not a fence in front of the property at that time.
- Removing the gate and small section of fence restores the openness that traditionally existed at the end of the lane prior to construction of the picket fence in 2010. As a result residents at the end of the lane have better pedestrian and bicycle access to their homes when vehicles are temporarily at the end of the lane to load or unload, or when cable company or Keys Energy vehicles are backed in to the end of the lane to work on the concrete pole located there, or when propane trucks are at the end of the lane making deliveries.
- There has been no change to the height, color, pickets or design of the fence.
- 2. Changes to the configuration of the stone bicycle space as described in the work plan allowing for a Smart Car class sized mini vehicle such as our mini Fiat to maneuver in to and fit in the space:
- There is a history of vehicle parking on Cornish Lane including 920 Cornish Lane. A 1965 photo of 915 Cornish Lane (attached) shows a parked vehicle. Cornish Lane long time resident Helen Patterson told us that the right front side of our property at 920 Cornish Lane has previously been used for vehicle parking. According to the Key West building dept. database a building permit to construct a garage at 920 Cornish Ln was issued and completed in 1996 providing further evidence of previous parking on our property. The garage was attached to the right side of the house.
- The reconfigured stone space is located on the right front side of 920 Cornish Lane where vehicles traditionally have parked in the past.
- The reconfigured stone space is to the right side of the historic portion of the house. The original house was a shotgun that included the front door, the window to the left of the front door and the front porch. Evidence of this can be seen in the 1965 photo of the house (attached). The right hand side addition, set 3 feet back from the historic facade of the house, was added during the 2010 renovation replacing the small attached garage that was added to the house in 1996 as previously noted.
- The 3/8" granite stones used for the reconfigured space is the same material that was used in the previously configured bicycle space.

920 Cornish Lane December 2018

- More than 50% of the front yard space of our property consists of traditional garden landscaping.

- The square footage of stone coverage vs. garden landscape coverage was not changed. Only the shape of the stone and garden landscape coverage was changed. This can be seen in the before and after photographs and and work plan drawings.
- The reconfigured stone space is not visible from Grinnell St.
- The limited dimensions of the reconfigured stone space precludes vehicles, other than Smart Car class sized mini vehicles such as our mini Fiat, from maneuvering in to or fitting in the space. This insures that the stone space, and how it is used, is kept within the scale of the lane. It also helped insure that the previously existing hardscape vs. garden landscape coverage percentages in in the front of our property remained the same.
- The reconfigured stone space and its opening to the lane is consistent with the other openings and spaces at the end of the lane. In particular at 918 Cornish Lane there is a 9' x 9' opening in the front right hand side of the property. It is covered with black paving stones. Although the owner does not currently park a vehicle in the space, it is a large enough space to accommodate an 5.4' wide x 8.8' long Smart Car vehicle.