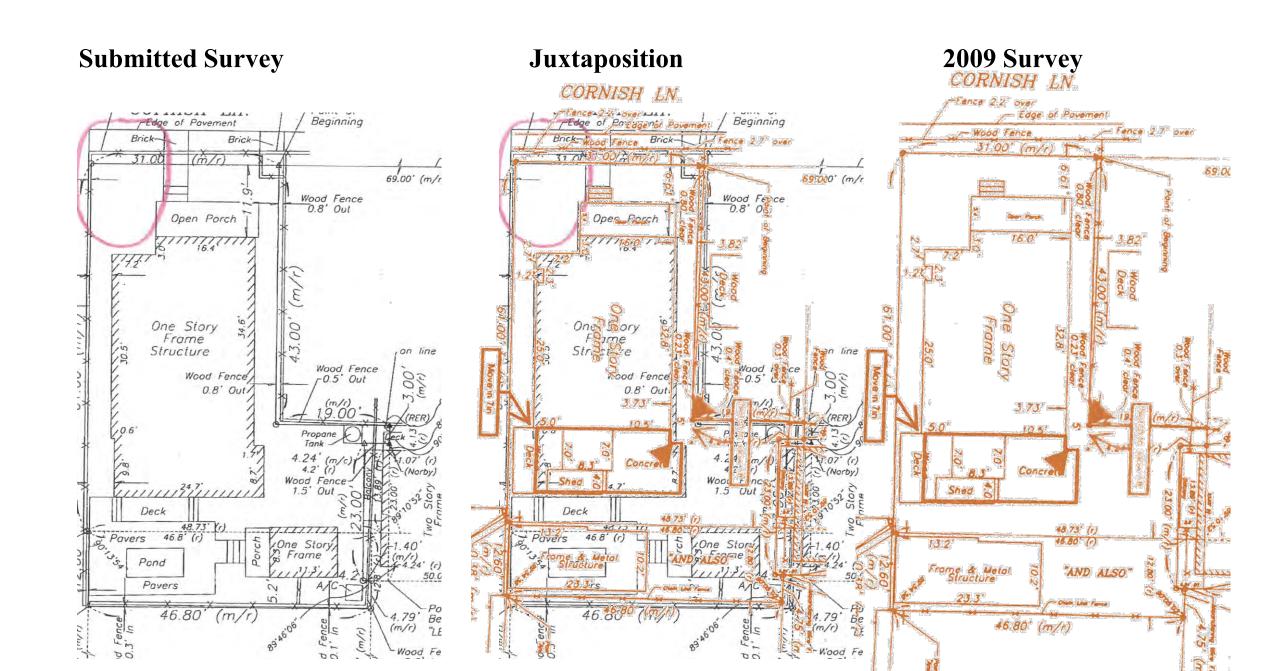

#### Work Plan and HARC Guidelines

The Modifications to the fence and configuration of the stone bicycle space described in the work plan are consistent with HARC guidelines as discussed below:

- 1. Changes to the fence described in the work plan:
- The picket fence that was changed is not a historic or traditional part of Cornish Lane. Our next door neighbor, Helen Patterson, has lived at 919 Cornish lane over 40 years first as a renter and than as the owner of the property since 1988. She told us that when she arrived in 1978 there was not a fence in front of 920 Cornish Lane and that the picket fence that we modified was first built in 2010 when the house was renovated. A 1965 photo of 920 Cornish Lane (attached), taken by the Key West property appraisers office, shows that there was not a fence in front of the property at that time.
- Removing the gate and small section of fence restores the openness that traditionally existed at the end of the lane prior to construction of the picket fence in 2010. As a result residents at the end of the lane have better pedestrian and bicycle access to their homes when vehicles are temporarily at the end of the lane to load or unload, or when cable company or Keys Energy vehicles are backed in to the end of the lane to work on the concrete pole located there, or when propane trucks are at the end of the lane making deliveries.
- There has been no change to the height, color, pickets or design of the fence.
- 2. Changes to the configuration of the stone bicycle space as described in the work plan allowing for a Smart Car class sized mini vehicle such as our mini Fiat to maneuver in to and fit in the space:
- There is a history of vehicle parking on Cornish Lane including 920 Cornish Lane. A 1965 photo of 915 Cornish Lane (attached) shows a parked vehicle. Cornish Lane long time resident Helen Patterson told us that the right front side of our property at 920 Cornish Lane has previously been used for vehicle parking. According to the Key West building dept. database a building permit to construct a garage at 920 Cornish Ln was issued and completed in 1996 providing further evidence of previous parking on our property. The garage was attached to the right side of the house.
- The reconfigured stone space is located on the right front side of 920 Cornish Lane where vehicles traditionally have parked in the past.
- The reconfigured stone space is to the right side of the historic portion of the house. The original house was a shotgun that included the front door, the window to the left of the front door and the front porch. Evidence of this can be seen in the 1965 photo of the house (attached). The right hand side addition, set 3 feet back from the historic facade of the house, was added during the 2010 renovation replacing the small attached garage that was added to the house in 1996 as previously noted.
- The 3/8" granite stones used for the reconfigured space is the same material that was used in the previously configured bicycle space.

920 Cornish Lane December 2018

- More than 50% of the front yard space of our property consists of traditional garden landscaping.

- The square footage of stone coverage vs. garden landscape coverage was not changed. Only the shape of the stone and garden landscape coverage was changed. This can be seen in the before and after photographs and and work plan drawings.
- The reconfigured stone space is not visible from Grinnell St.
- The limited dimensions of the reconfigured stone space precludes vehicles, other than Smart Car class sized mini vehicles such as our mini Fiat, from maneuvering in to or fitting in the space. This insures that the stone space, and how it is used, is kept within the scale of the lane. It also helped insure that the previously existing hardscape vs. garden landscape coverage percentages in in the front of our property remained the same.
- The reconfigured stone space and its opening to the lane is consistent with the other openings and spaces at the end of the lane. In particular at 918 Cornish Lane there is a 9' x 9' opening in the front right hand side of the property. It is covered with black paving stones. Although the owner does not currently park a vehicle in the space, it is a large enough space to accommodate an 5.4' wide x 8.8' long Smart Car vehicle.