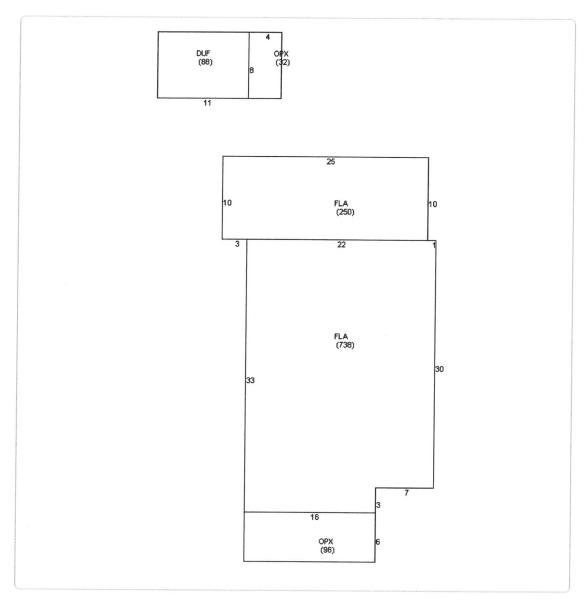

| PROPERTY DESCRIPTION: Site Address: 920 Cornish Lane, Key West, FL                                                 |                                                                                                                   |
|--------------------------------------------------------------------------------------------------------------------|-------------------------------------------------------------------------------------------------------------------|
| Zoning District: HHDR                                                                                              | Real Estate (RE) #: 00007670-000000                                                                               |
| Property located within the Historic District?                                                                     | ■ Yes □ No                                                                                                        |
| Name: Wayne LaRue Smith                                                                                            | orized Representative                                                                                             |
| Mailing Address: 509 Whitehead Street                                                                              |                                                                                                                   |
| City: Key West                                                                                                     | State: FLZip: 33040                                                                                               |
| Home/Mobile Phone:                                                                                                 | Office: 305-296-0029 Fax: 305-296-9172                                                                            |
| Email: wsmith@thesmithlawfirm.com                                                                                  |                                                                                                                   |
| PROPERTY OWNER: (if different than above) Name: John P. Huss and David R. Genest Mailing Address: 920 Cornish Lane |                                                                                                                   |
|                                                                                                                    | Cr. Fl 7:- 33040                                                                                                  |
|                                                                                                                    | State: FLZip: 33040<br>Office:Fax:                                                                                |
| Email: aschiker@yahoo.com                                                                                          | Jrnce: rax:                                                                                                       |
| Email: ascriker@yarioo.com                                                                                         | n 2                                                                                                               |
| Description of requested easement and use: The ea                                                                  | sement area is the city right of way (ROW) located between The easement area currently contains fencing and areas |
| of brick pavers, 3/8 inch granite stones and garden                                                                |                                                                                                                   |
| er short parete, ere men granne etenee and garden                                                                  |                                                                                                                   |
|                                                                                                                    |                                                                                                                   |
|                                                                                                                    |                                                                                                                   |
| Are there any easements, deed restrictions or other If yes, please describe and attach relevant documents          |                                                                                                                   |
|                                                                                                                    |                                                                                                                   |
|                                                                                                                    |                                                                                                                   |

# City of Key West Permanent ROW Permit Application

| DATE OF APPLICATION: (AT LEAST 3 BUSINESS DAYS PRIOR TO WORK BEING PERFORMED) REQUESTED START DATE:  Agreement for: Sidewalk □  Landscaping ☑  Shoulder Restoration □  Other □ | PERMIT NO. RENEWAL:   Inter-office use only                   |
|--------------------------------------------------------------------------------------------------------------------------------------------------------------------------------|---------------------------------------------------------------|
| Section I – Application                                                                                                                                                        |                                                               |
|                                                                                                                                                                                |                                                               |
| STREET ADDRESS OF PROPOSED CONSTRUCTION:                                                                                                                                       |                                                               |
| PROPERTY OWNER: CITY OF KEY WEST                                                                                                                                               | PHONE:305-809-3572<br>EMAIL: engineering@cityofkeywest-fl.gov |
| PROPERTY OWNER:<br>1300 WHITE STREET, KEY WEST, FL 33040                                                                                                                       |                                                               |
| CONTRACTOR BUSINESS NAME:                                                                                                                                                      | PHONE: 781-862-2537                                           |
| CONTRACTOR ADDRESS:                                                                                                                                                            | EMAIL: aschiter @ yahou.com                                   |
| 920 Cornish Ln, Key West, FL                                                                                                                                                   |                                                               |
| REQUESTED DATES OF WORK: START:                                                                                                                                                | TIME:<br>TIME:                                                |
| END:                                                                                                                                                                           |                                                               |
| Description of proposed construction or landscaping:                                                                                                                           | Estimated Cost of Work:  Approx. Sq. Footage: 20 59 ft        |
| replace 2 Section of garden                                                                                                                                                    | Approx. Sq. Footage:                                          |
| Replace a section of garden landscaping with 3/8" grani                                                                                                                        | Name of Applicant: John Huss                                  |
| Stunes                                                                                                                                                                         | Signature of Applicant:                                       |
|                                                                                                                                                                                | All L                                                         |
| Section II – Permit                                                                                                                                                            |                                                               |
| Plans for Right of Way Plans for Traffic Maintenance Approved Denied HARC approval required Yes No                                                                             |                                                               |
| Reviewed by:, Estaff Comments/Specific Instructions:                                                                                                                           | Engineering Department                                        |
| Permit approved by:                                                                                                                                                            | Date:                                                         |
| City Manager Approval & Notary                                                                                                                                                 | Data                                                          |