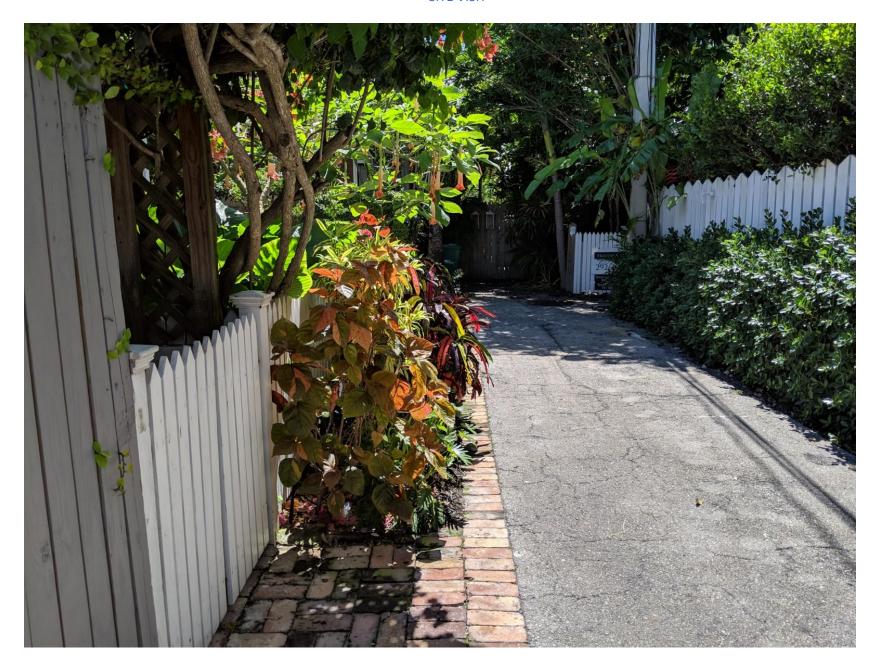

#### Work Plan and HARC Guidelines

The Modifications to the fence and configuration of the stone bicycle space described in the work plan are consistent with HARC guidelines as discussed below:

- 1. Changes to the fence described in the work plan:
- The picket fence that was changed is not a historic or traditional part of Cornish Lane. Our next door neighbor, Helen Patterson, has lived at 919 Cornish lane over 40 years first as a renter and than as the owner of the property since 1988. She told us that when she arrived in 1978 there was not a fence in front of 920 Cornish Lane and that the picket fence that we modified was first built in 2010 when the house was renovated. A 1965 photo of 920 Cornish Lane (attached), taken by the Key West property appraisers office, shows that there was not a fence in front of the property at that time.
- Removing the gate and small section of fence restores the openness that traditionally existed at the end of the lane prior to construction of the picket fence in 2010. As a result residents at the end of the lane have better pedestrian and bicycle access to their homes when vehicles are temporarily at the end of the lane to load or unload, or when cable company or Keys Energy vehicles are backed in to the end of the lane to work on the concrete pole located there, or when propane trucks are at the end of the lane making deliveries.
- There has been no change to the height, color, pickets or design of the fence.
- 2. Changes to the configuration of the stone bicycle space as described in the work plan allowing for a Smart Car class sized mini vehicle such as our mini Fiat to maneuver in to and fit in the space:
- There is a history of vehicle parking on Cornish Lane including 920 Cornish Lane. A 1965 photo of 915 Cornish Lane (attached) shows a parked vehicle. Cornish Lane long time resident Helen Patterson told us that the right front side of our property at 920 Cornish Lane has previously been used for vehicle parking. According to the Key West building dept. database a building permit to construct a garage at 920 Cornish Ln was issued and completed in 1996 providing further evidence of previous parking on our property. The garage was attached to the right side of the house.
- The reconfigured stone space is located on the right front side of 920 Cornish Lane where vehicles traditionally have parked in the past.
- The reconfigured stone space is to the right side of the historic portion of the house. The original house was a shotgun that included the front door, the window to the left of the front door and the front porch. Evidence of this can be seen in the 1965 photo of the house (attached). The right hand side addition, set 3 feet back from the historic facade of the house, was added during the 2010 renovation replacing the small attached garage that was added to the house in 1996 as previously noted.
- The 3/8" granite stones used for the reconfigured space is the same material that was used in the previously configured bicycle space.

920 Cornish Lane December 2018

- More than 50% of the front yard space of our property consists of traditional garden landscaping.

- The square footage of stone coverage vs. garden landscape coverage was not changed. Only the shape of the stone and garden landscape coverage was changed. This can be seen in the before and after photographs and and work plan drawings.
- The reconfigured stone space is not visible from Grinnell St.
- The limited dimensions of the reconfigured stone space precludes vehicles, other than Smart Car class sized mini vehicles such as our mini Fiat, from maneuvering in to or fitting in the space. This insures that the stone space, and how it is used, is kept within the scale of the lane. It also helped insure that the previously existing hardscape vs. garden landscape coverage percentages in in the front of our property remained the same.
- The reconfigured stone space and its opening to the lane is consistent with the other openings and spaces at the end of the lane. In particular at 918 Cornish Lane there is a 9' x 9' opening in the front right hand side of the property. It is covered with black paving stones. Although the owner does not currently park a vehicle in the space, it is a large enough space to accommodate an 5.4' wide x 8.8' long Smart Car vehicle.

Our property at 920 Cornish Lane, with the fence, stone space and garden landscaping changes in place, blends in seamlessly with the charm, character and other features of Cornish Lane and is a positive attribute to the lane, our neighborhood and Old Town. The changes are consistent with the history and tradition of the lane, other properties on the lane, and HARC guidelines. Because of this we have strong approval and support from neighbors who own property on or abutting Cornish Lane. A signed statement of their approval and support is attached.