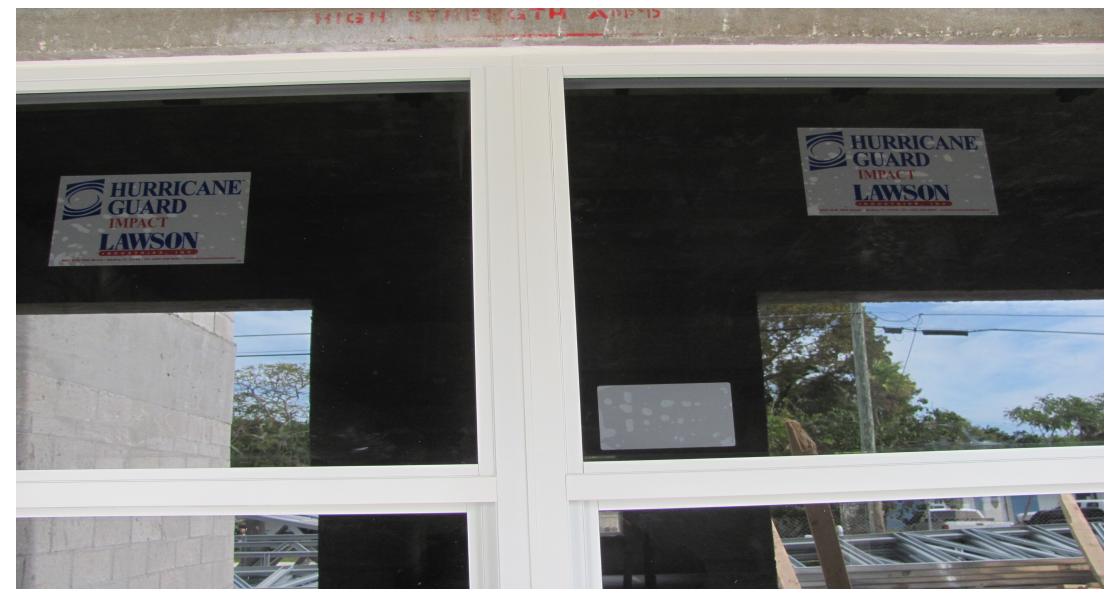

Hurricane Andrew Resulted in a new Strictered Florida Building Code

# Key West Conch Houses Balloon Framed 1830 through 1930's



#### DM1.3 - (2 of 4) Door Shutter Impact Specifications



# DM1.3 - (2 of 4) Door Shutter.pdf

# DM1.3 - (3 of 4) Photo Hurricane Proof Windows



#### DM1.3 - (4 of 4) Photo Impact Proof Windows - Specs



#### DM1.3 - [1 of 4] Window NOA 7700 Impact SH 14-0908-10



DM1.3 - [1 of 4] Window NOA 7700 Impact SH 14-0908-10.pdf

# **DM1.4 - [All Parking Photos] No Attached Garage**

# DM1.5 - [1 of 2] Anchored AC Compressors



# DM1.5 - [2 of 2] Anchored AC Compressors.



### DM1.6 - [1 of 1] Secondary Underlayment Roof



# DM2 - [1 to 2] Flood Elevation

# DM3.1 - [1of 6] Stucco and Block Fire Resistant Cladding



# DM3.2 - (2 of 6) Sprinkler Calcs

SPEEDY FIRE PROTECTION INC.

3859 South West 99th Avenue.

Miami, Florida 33165

Hydraulic Calculations

For

"KEY AFFORDABLE HOUSING"

73 ROAD STREET OCEAN

MARATHON FLORIDA

File Name: Residential

Date: July 23, 2015

-Design Data1. Occupancy Classification: Light Hazard (Residenti