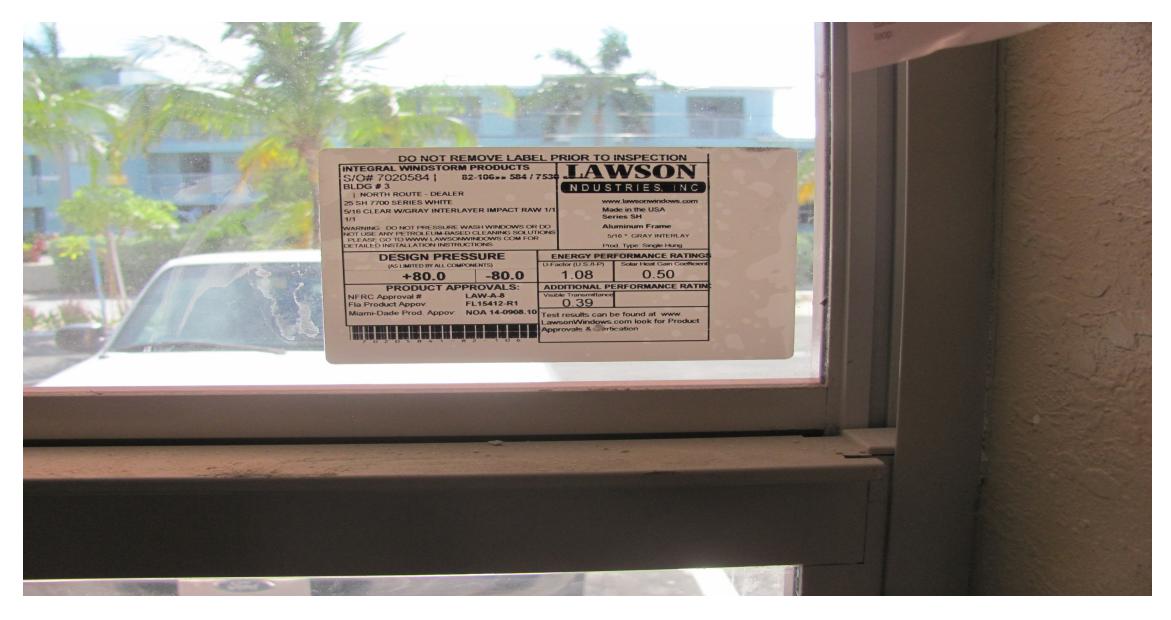

#### DM1.3 - [1 of 4] Window NOA 7700 Impact SH 14-0908-10

DM1.3 - [1 of 4] Window NOA 7700 Impact SH 14-0908-10.pdf