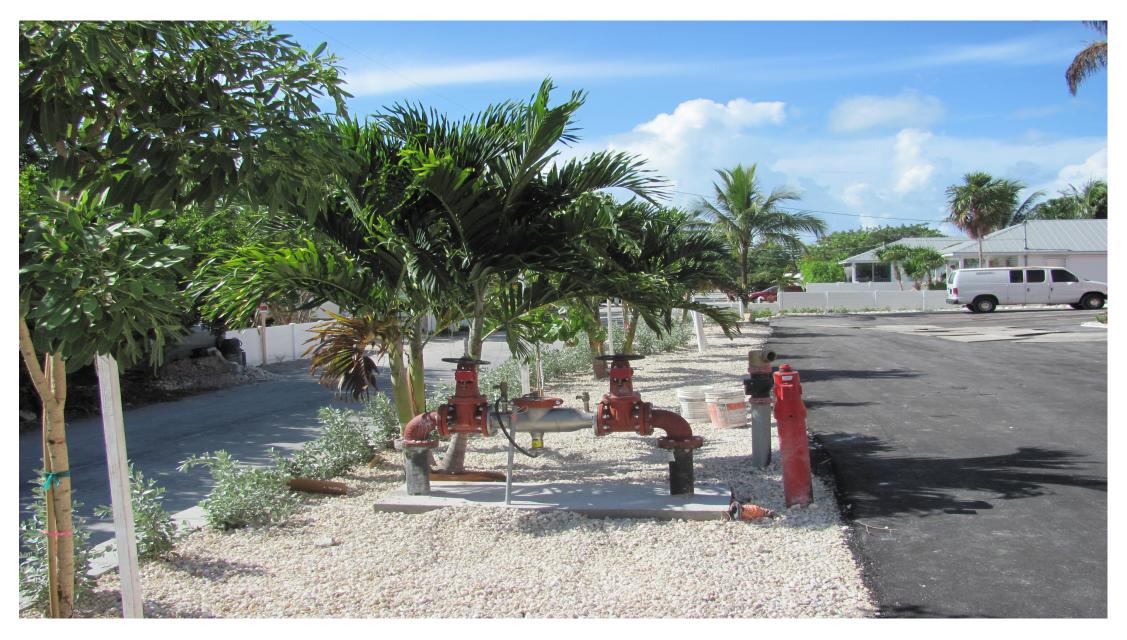

PROTECTION INC.

3859 South West 99th Avenue.

Miami, Florida 33165

Hydraulic Calculations

For

"KEY AFFORDABLE HOUSING"

73 ROAD STREET OCEAN

MARATHON FLORIDA

File Name: Residential

Date: July 23, 2015

-Design Data1. Occupancy Classification: Light Hazard (Residential)

2. Density: Manufacture Literature

3. Area Of Application: 4 Adjacent Sprinkler

4. Coverage Per Sprinkler: 16x16 (256 Sqft)

5. Number Of Heads Calculated: 4 Heads

6. Total Water Flow Required: 81.9 gpm

7. Total Water Required (including hose): 181.9 gpm

8. Flow And Pressure (@ City Conn.): 81.9 gpm @ 49 psi

9. Sprinkler Orifice Size: 1/2"

10. Authority Having Jurisdiction: Monroe County

Calculations by HASS Computer Program

HRS Systems, Inc.

. . . . .

# DM3.2 (3 of 6) Fire Sprinkler as Built Street View



# DM3.2 (5 of 6) Fire Sprinkler as Built Horizontal Feeds



#### DM3.2 (6 of 6) Plans Fire Sprinkler System

DM3.2 (6 of 6) Plans Fire Sprinkler System.pdf

# DM5.1 - [1 of 3] Termite Damage Warrantee

| Professional "Reliable Service - Serving the Middle & Lower Keys         Big Pixe (305) 872-1008 · 25348 2nd Sr., Summerland Key, FL 33042 - Marations (305) 743-7222         -Termite Control Agreement-         Agreement Date:       Phone:       Agreement-         First, Name:       Hard Classes       Date:         Billing Address:       Bot Classes       State       2152         Service Address:       B74       State       City       State       219         COMPLETE DESCRIPTION OF PROPERTY TO BE TREATED.       State       219         A Williams Pest Control is presentative has explained