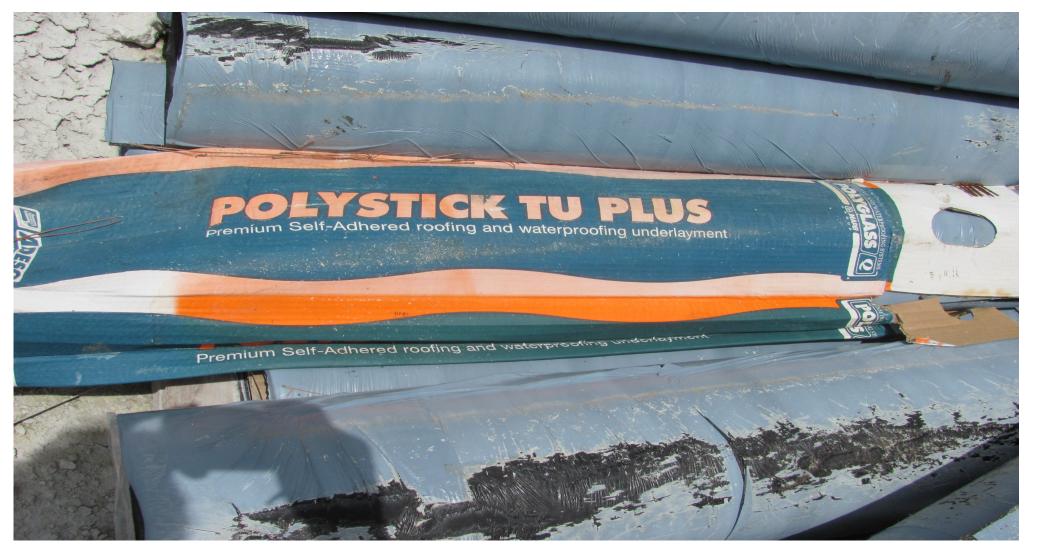

Hurricane Andrew Resulted in a new Strictered Florida Building Code

# Key West Conch Houses Balloon Framed 1830 through 1930's



#### DM1.3 - (2 of 4) Door Shutter Impact Specifications



# DM1.3 - (2 of 4) Door Shutter.pdf

# DM1.3 - (3 of 4) Photo Hurricane Proof Windows



#### DM1.3 - (4 of 4) Photo Impact Proof Windows - Specs



#### DM1.3 - [1 of 4] Window NOA 7700 Impact SH 14-0908-10



DM1.3 - [1 of 4] Window NOA 7700 Impact SH 14-0908-10.pdf

# **DM1.4 - [All Parking Photos] No Attached Garage**

# DM1.5 - [1 of 2] Anchored AC Compressors



# DM1.5 - [2 of 2] Anchored AC Compressors.



### DM1.6 - [1 of 1] Secondary Underlayment Roof



# DM2 - [1 to 2] Flood Elevation

# DM3.1 - [1of 6] Stucco and Block Fire Resistant Cladding



# DM3.2 - (2 of 6) Sprinkler Calcs

SPEEDY FIRE PROTECTION INC.

3859 South West 99th Avenue.

Miami, Florida 33165

Hydraulic Calculations

For

"KEY AFFORDABLE HOUSING"

73 ROAD STREET OCEAN

MARATHON FLORIDA

File Name: Residential

Date: July 23, 2015

-Design Data1. Occupancy Classification: Light Hazard (Residential)

2. Density: Manufacture Literature

3. Area Of Application: 4 Adjacent Sprinkler

4. Coverage Per Sprinkler: 16x16 (256 Sqft)

5. Number Of Heads Calculated: 4 Heads

6. Total Water Flow Required: 81.9 gpm

7. Total Water Required (including hose): 181.9 gpm

8. Flow And Pressure (@ City Conn.): 81.9 gpm @ 49 psi

9. Sprinkler Orifice Size: 1/2"

10. Authority Having Jurisd