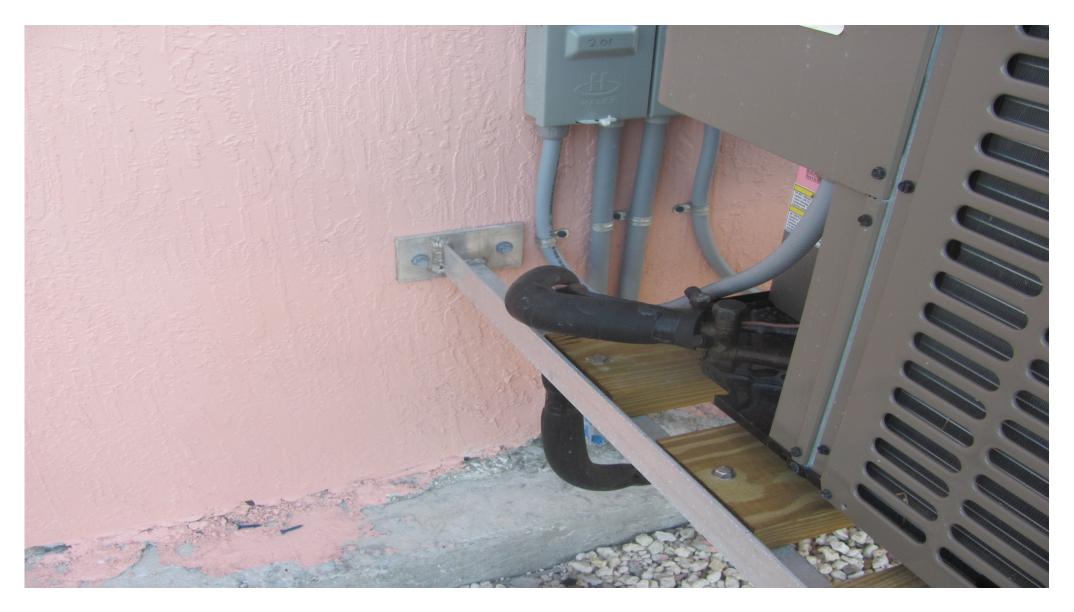

Hurricane Andrew Resulted in a new Strictered Florida Building Code

# Key West Conch Houses Balloon Framed 1830 through 1930's



#### DM1.3 - (2 of 4) Door Shutter Impact Specifications



# DM1.3 - (2 of 4) Door Shutter.pdf

# DM1.3 - (3 of 4) Photo Hurricane Proof Windows



#### DM1.3 - (4 of 4) Photo Impact Proof Windows - Specs



#### DM1.3 - [1 of 4] Window NOA 7700 Impact SH 14-0908-10



DM1.3 - [1 of 4] Window NOA 7700 Impact SH 14-0908-10.pdf

# **DM1.4 - [All Parking Photos] No Attached Garage**

# DM1.5 - [1 of 2] Anchored AC Compressors



# DM1.5 - [2 of 2] Anchored AC Compressors.



### DM1.6 - [1 of 1] Secondary Underlayment Roof



# DM2 - [1 to 2] Flood Elevation

# DM3.1 - [1of 6] Stucco and Block Fire Resistant Cladding



# DM3.2 - (2 of 6) Sprinkler Calcs

SPEEDY FIRE PROTECTION INC.

3859 South West 99th Avenue.

Miami, Florida 33165

Hydraulic Calculations

For

"KEY AFFORDABLE HOUSING"

73 ROAD STREET OCEAN

MARATHON FLORIDA

File Name: Residential

Date: July 23, 2015

-Design Data1. Occupancy Classification: Light Hazard (Residential)

2. Density: Manufacture Literature

3. Area Of Application: 4 Adjacent Sprinkler

4. Coverage Per Sprinkler: 16x16 (256 Sqft)

5. Number Of Heads Calculated: 4 Heads

6. Total Water Flow Required: 81.9 gpm

7. Total Water Required (including hose): 181.9 gpm

8. Flow And Pressure (@ City Conn.): 81.9 gpm @ 49 psi

9. Sprin