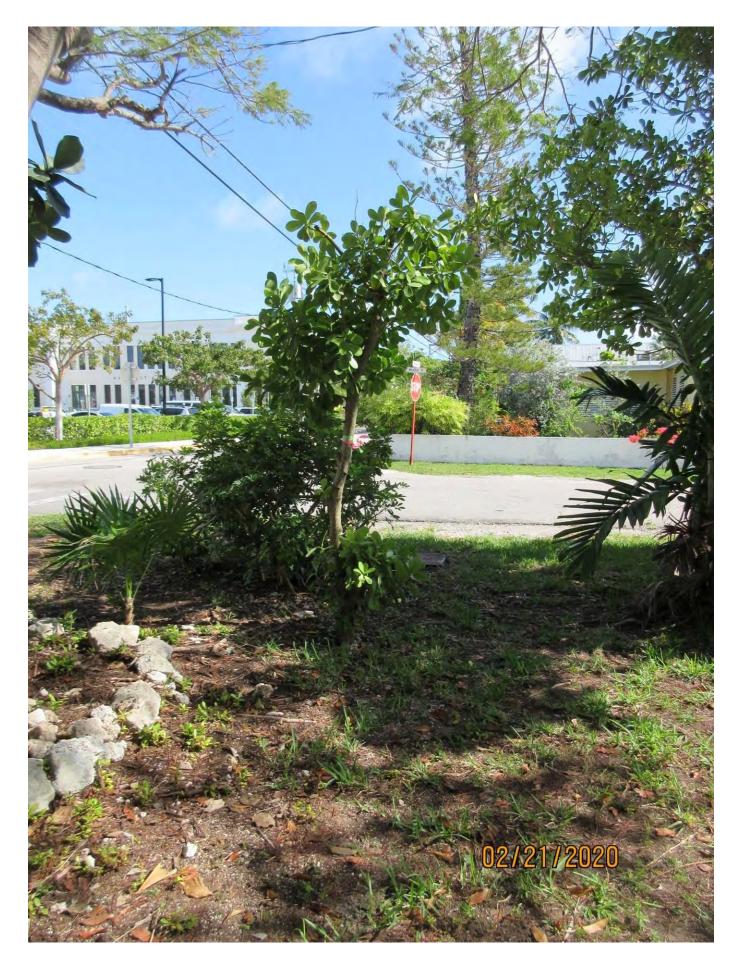

Tree Species: Autograph (Clusia sp.)

Photo showing location of Autograph trees, view 1.

Photo showing location of autograph trees, view 2.

Photo of Tree #1 showing entire tree.

Photo of Tree #1 showing base of tree, view 1.