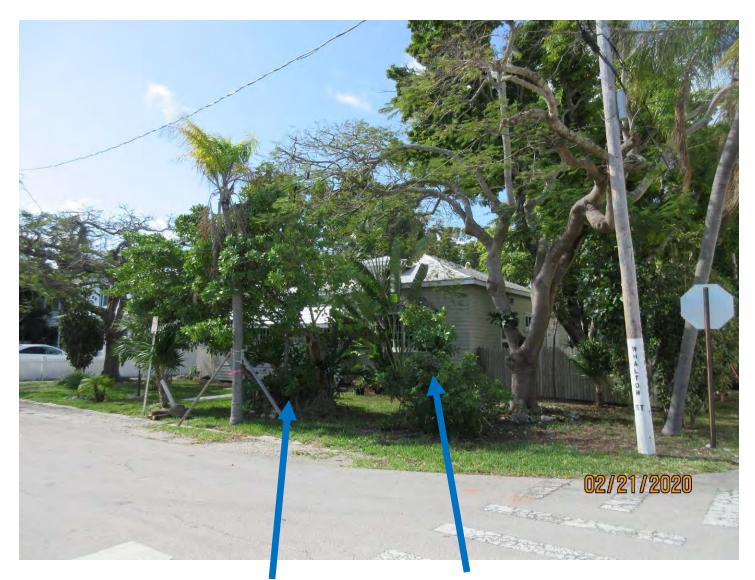

Tree Species: Autograph (Clusia sp.)

Photo showing location of Autograph trees, view 1.

Photo showing location of autograph trees, view 2.

Photo of Tree #1 showing entire tree.

Photo of Tree #1 showing base of tree, view 1.