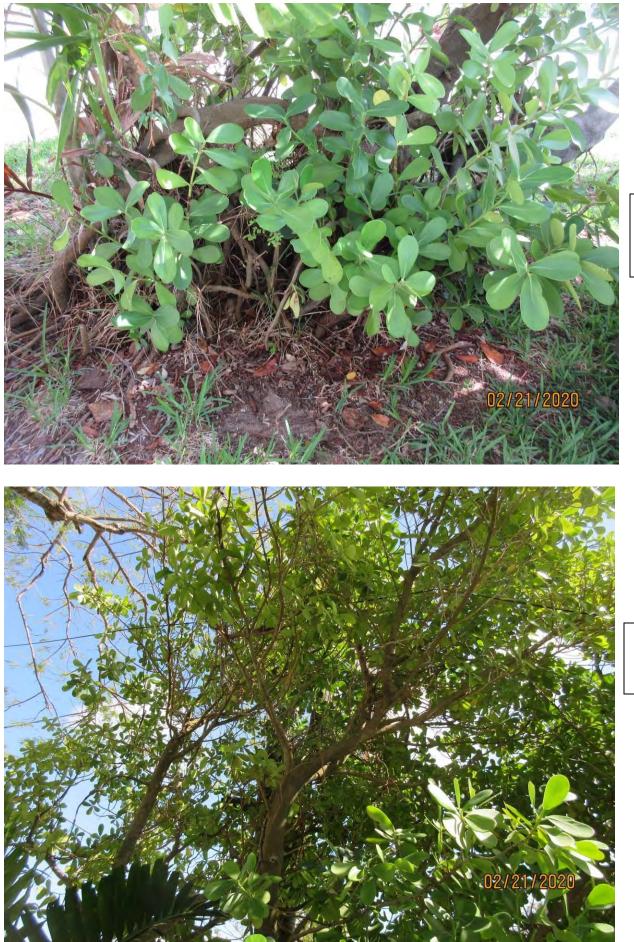

Photo of the canopy of Tree #1.

Photo of Tree #1 showing base of tree, view 2.

Photo of Tree #1 showing base of tree, view 3. Diameter: 21.9" Location: 80% (front yard tree, very visible) Species: 100% (on protected tree list) Condition: 50% (overall condition is fair, poor tree structure-multi trunked with numerous aerial roots, basically an overgrown shrub) Total Average Value = 76% Value x Diameter = 16.6 replacement caliper inches