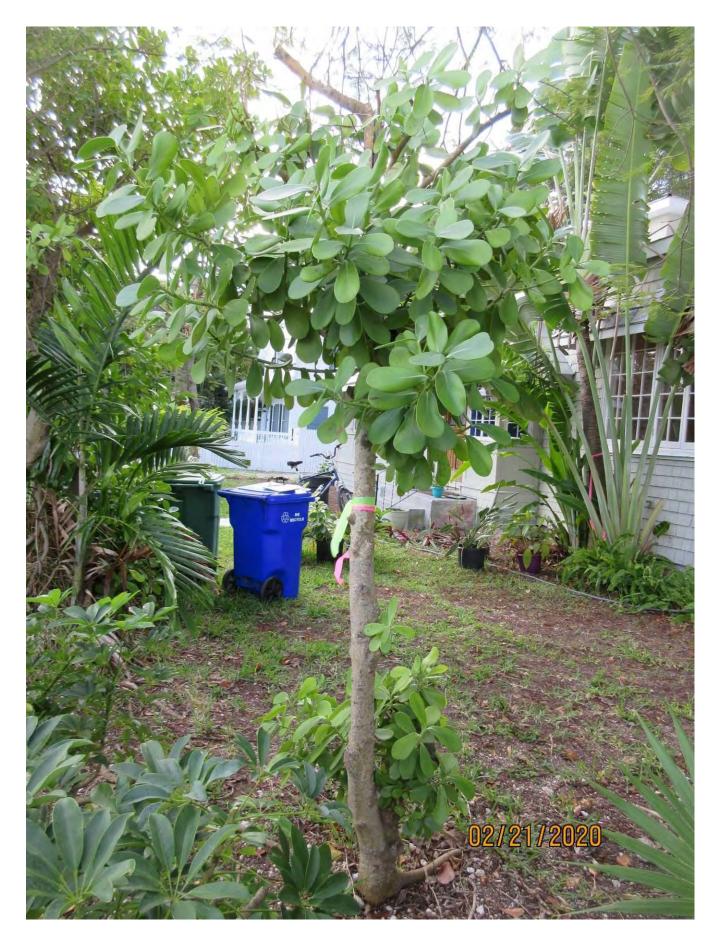

Tree Species: Autograph (Clusia sp.)

Photo showing location of Autograph trees, view 1.

Photo showing location of autograph trees, view 2.

Photo of Tree #1 showing entire tree.

Photo of Tree #1 showing base of tree, view 1.

Photo of the canopy of Tree #1.

Photo of Tree #1 showing base of tree, view 2.

Photo of Tree #1 showing base of tree, view 3. Diameter: 21.9" Location: 80% (front yard tree, very visible) Species: 100% (on protected tree list) Condition: 50% (overall condition is fair, poor tree structure-multi trunked with numerous aerial roots, basically an overgrown shrub) Total Average Value = 76% Value x Diameter = 16.6 replacement caliper inches