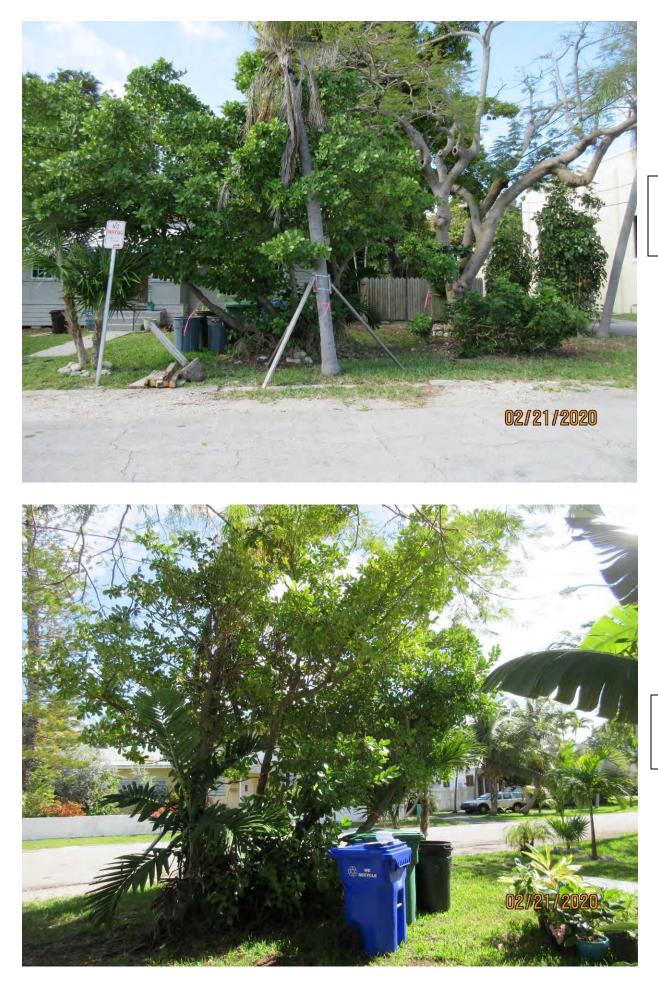

Tree Species: Autograph (Clusia sp.)

Photo showing location of Autograph trees, view 1.

Photo showing location of autograph trees, view 2.

Photo of Tree #1 showing entire tree.

Photo of Tree #1 showing base of tree, view 1.

Photo of the canopy of Tree #1.

Photo of Tree #1 showing base of tree, view 2.

Photo of Tree #1 showing base of tree, view 3. Diameter: 21.9" Location: 80% (front yard tree, very visible) Species: 100% (on protected tree list) Condition: 50% (overall condition is fair, poor tree structure-multi trunked with numerous aerial roots, basically an overgrown shrub) Total Average Value = 76% Value x Diameter = 16.6 replacement caliper inches