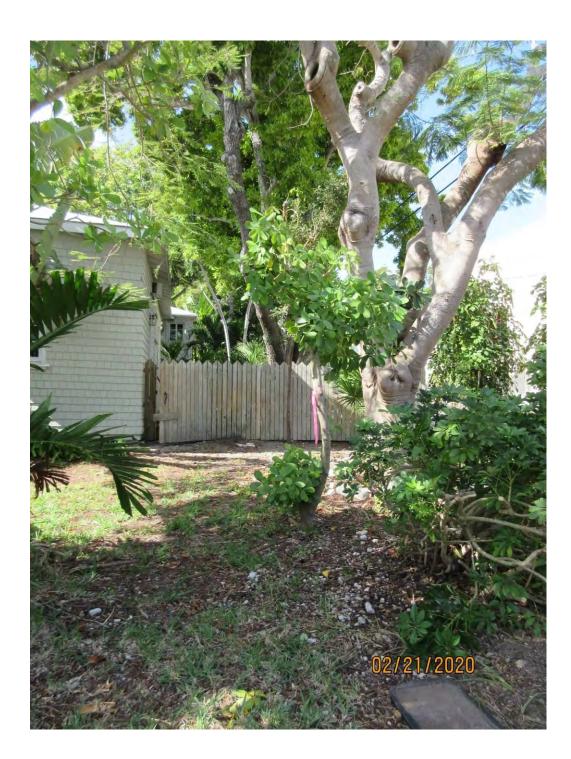

Tree Species: Autograph (Clusia sp.)

Photo showing location of Autograph trees, view 1.

Photo showing location of autograph trees, view 2.

Photo of Tree #1 showing entire tree.

Photo of Tree #1 showing base of tree, view 1.