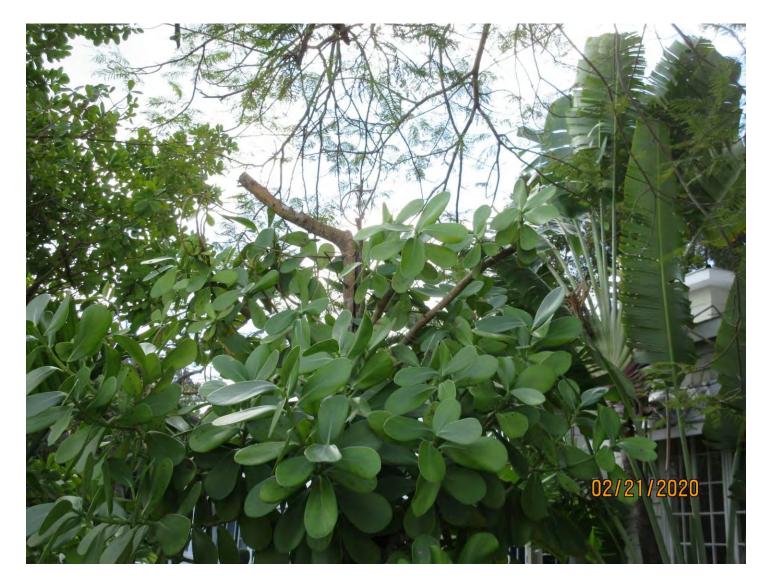

Tree Species: Autograph (Clusia sp.)

Photo showing location of Autograph trees, view 1.

Photo showing location of autograph trees, view 2.

Photo of Tree #1 showing entire tree.

Photo of Tree #1 showing base of tree, view 1.

Photo of the canopy of Tree #1.

Photo of Tree #1 showing base of tree, view 2.

Photo of Tree #1 showing base of tree, view 3. Diameter: 21.9" Location: 80% (front yard tree, very visible) Species: 100% (on protected tree list) Condition: 50% (overall condition is fair, poor tree structure-multi trunked with numerous aerial roots, basically an overgrown shrub) Total Average Value = 76% Value x Diameter = 16.6 replacement caliper inches