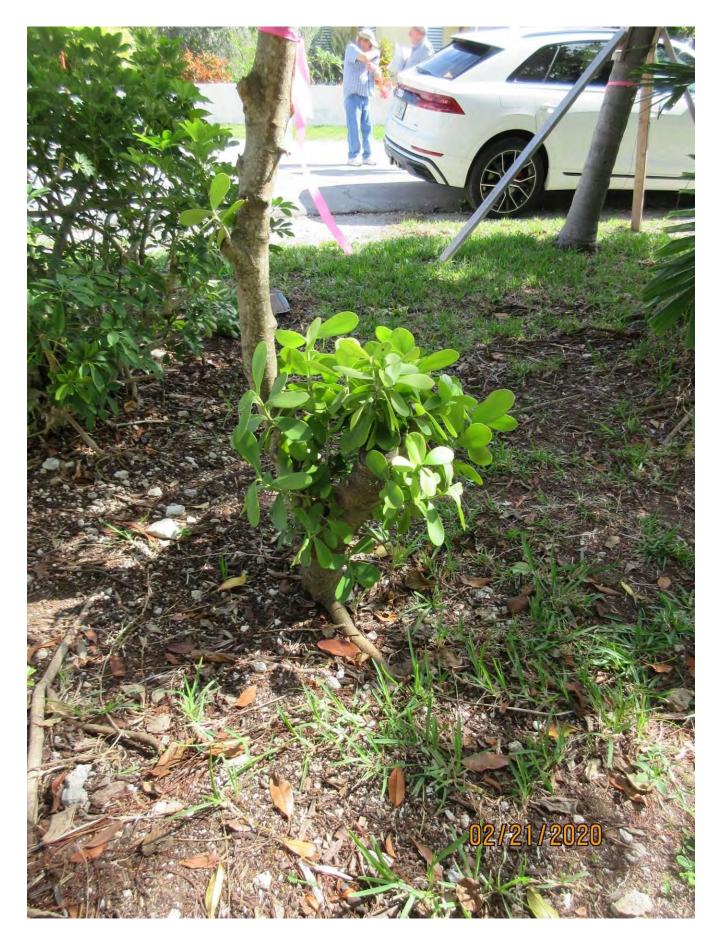

Photo of the canopy of Tree #1.

Photo of Tree #1 showing base of tree, view 2.

Photo of Tree #1 showing base of tree, view 3. Diameter: 21.9" Location: 80% (front yard tree, very visible) Species: 100% (on protected tree list) Condition: 50% (overall condition is fair, poor tree structure-multi trunked with numerous aerial roots, basically an overgrown shrub) Total Average Value = 76% Value x Diameter = 16.6 replacement caliper inches