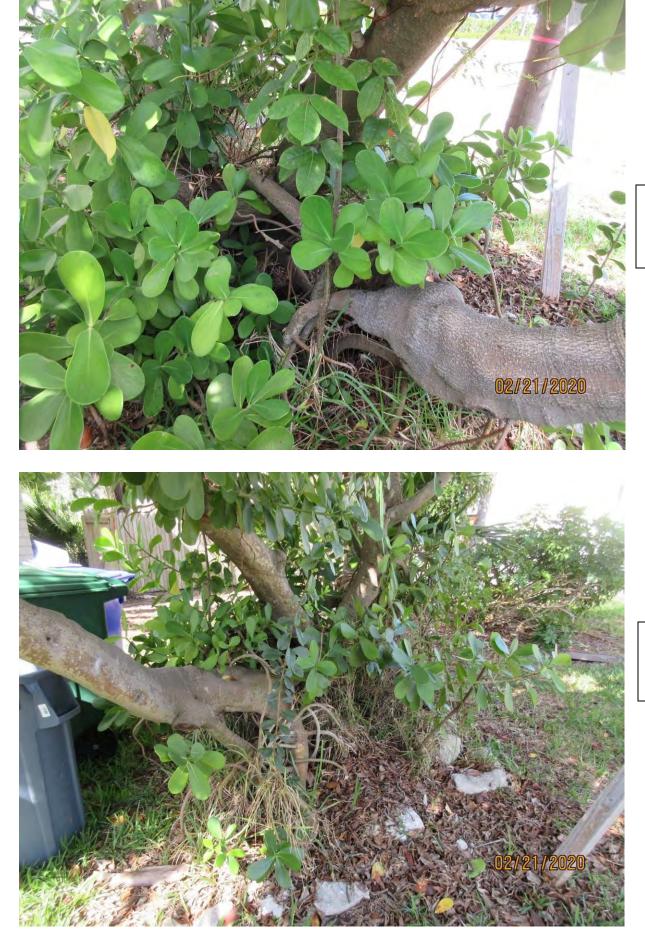

Photo of Tree #2 showing entire tree, view 1.

Photo of Tree #2 showing entire tree, view 2.

Close up photo of Tree #2.

Photo showing trunk and base of Tree #2.

Photo showing canopy area of Tree #2.

Diameter: 3.5" Location: 80% (front yard tree) Species: 100% (on protected tree list) Condition: 50% (overall condition is fair, poor structure-main leader cut) Total Average Value = 76% Value x Diameter = 2.6 replacement caliper inches