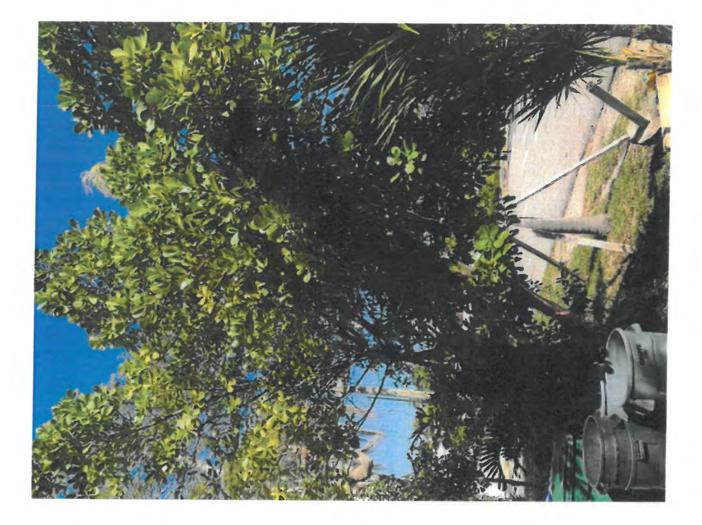

Tree Species: Autograph (Clusia sp.)

Photo showing location of Autograph trees, view 1.

Photo showing location of autograph trees, view 2.

Photo of Tree #1 showing entire tree.

Photo of Tree #1 showing base of tree, view 1.

Photo of Tree #2 showing entire tree, view 1.

Photo of Tree #2 showing entire tree, view 2.

Close up photo of Tree #2.

Photo showing trunk and base of Tree #2.

Photo showing canopy area of Tree #2.

Diameter: 3.5" Location: 80% (front yard tree) Species: 100% (on protected tree list) Condition: 50% (overall condition is fair, poor structure-main leader cut) Total Average Value = 76% Value x Diameter = 2.6 replacement caliper inches