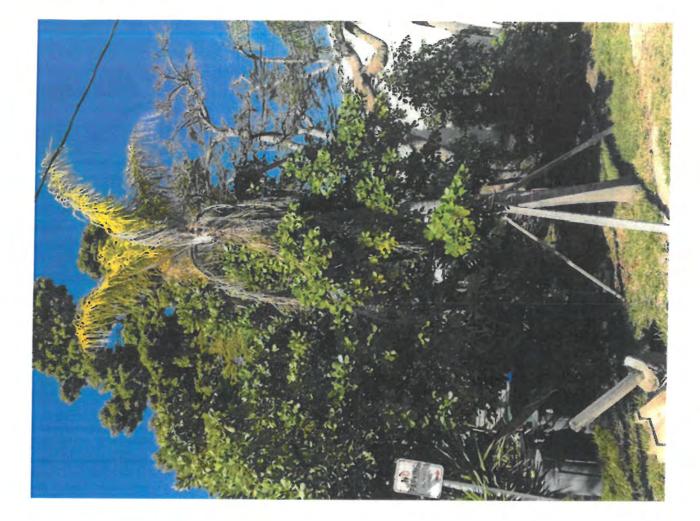

Tree Species: Autograph (Clusia sp.)

Photo showing location of Autograph trees, view 1.

Photo showing location of autograph trees, view 2.

Photo of Tree #1 showing entire tree.

Photo of Tree #1 showing base of tree, view 1.

Photo of Tree #2 showing entire tree, view 1.

Photo of Tree #2 showing entire tree, view 2.

Close up photo of Tree #2.

Photo showing trunk and base of Tree #2.

Photo showing canopy area of Tree #2.

Diameter: 3.5" Location: 80% (front yard tree) Species: 100% (on protected tree list) Condition: 50% (overall condition is fair, poor structure-main leader cut) Total Average Value = 76% Value x Diameter = 2.6 replacement caliper inches