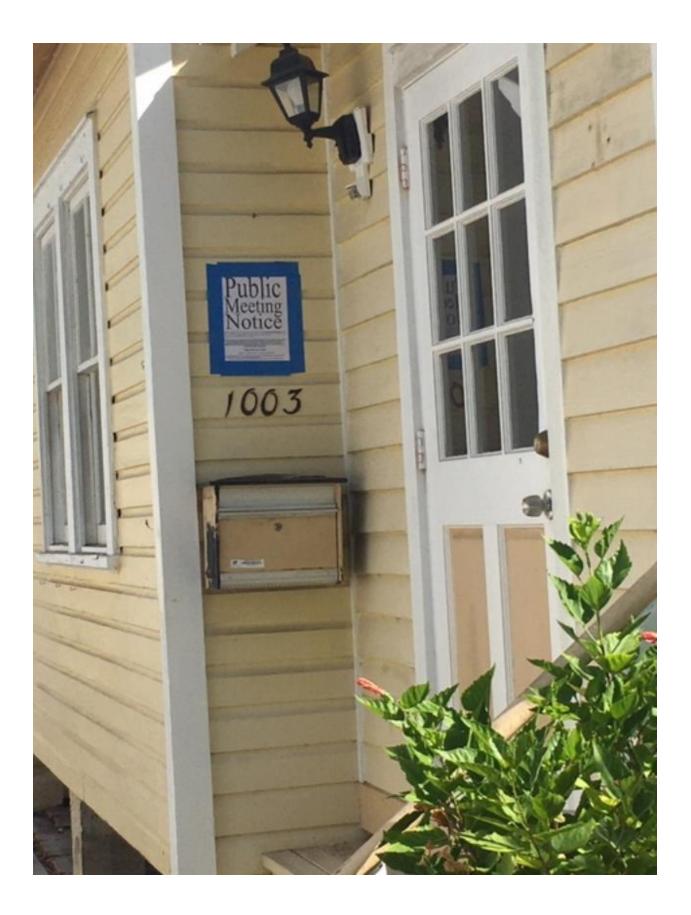

### Site Facts:

The site under review is a lot containing a one-story frame vernacular residence, built circa 1943, as well as a small wood frame garage structure. The historic residence is listed on our survey as a contributing structure in the Key West Historic District. Both structures on the property have non-historic, non-contributing additions, and at some point in time, the front porch of the main residence was enclosed.

# PROJECT PHOTOS