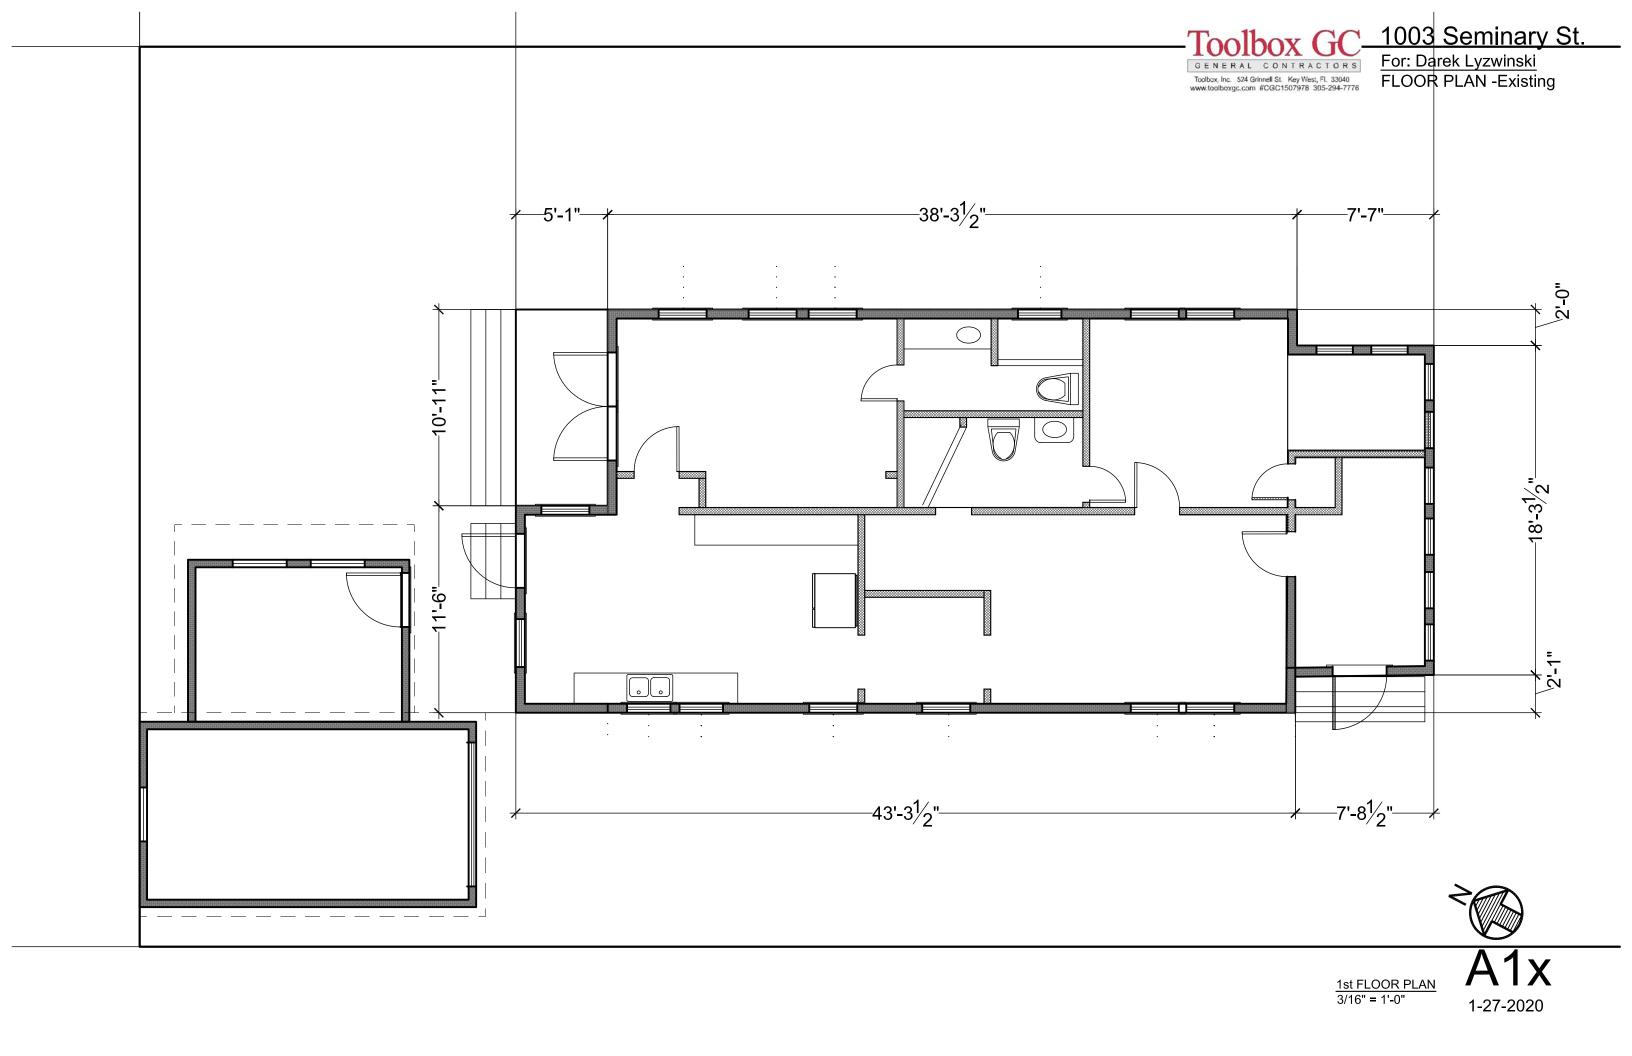

The house is to be relocated approximately 9 feet 7 inches to the front setback on new foundation piers. Renovations to the existing house include the removal of the front porch infill and the reconstruction of the 3-bay front porch—maintaining the existing historic front porch roof. The proposed design also includes the installation of 3 wood 2/2 double-hung windows, wood board and batten shutters throughout, 1 wood 4-panel front door, and 1 wood French door at the rear.

The new rear addition is to be one-story and 406 square feet. The new addition is proposed to have a ridge height of 16 feet—approximately  $10\frac{1}{2}$  inches below the ridgeline of the existing historic house. Materials of the new addition include Hardie plank siding and 5 v-crimp roofing. The new addition is also to have aluminum impact sliding doors at the rear.