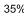

The house is to be relocated approximately 9 feet 7 inches to the front setback on new foundation piers. Renovations to the existing house include the removal of the front porch infill and the reconstruction of the 3-bay front porch—maintaining the existing historic front porch roof. The proposed design also includes the installation of 3 wood 2/2 double-hung windows, wood board and batten shutters throughout, 1 wood 4-panel front door, and 1 wood French door at the rear.

The new rear addition is to be one-story and 406 square feet. The new addition is proposed to have a ridge height of 16 feet—approximately  $10\frac{1}{2}$  inches below the ridgeline of the existing historic house. Materials of the new addition include Hardie plank siding and 5 v-crimp roofing. The new addition is also to have aluminum impact sliding doors at the rear.

The proposed design for this site also includes a new 10 foot by 16 foot in-ground pool, as well as new decking, new brick walks and patio, and new fencing.