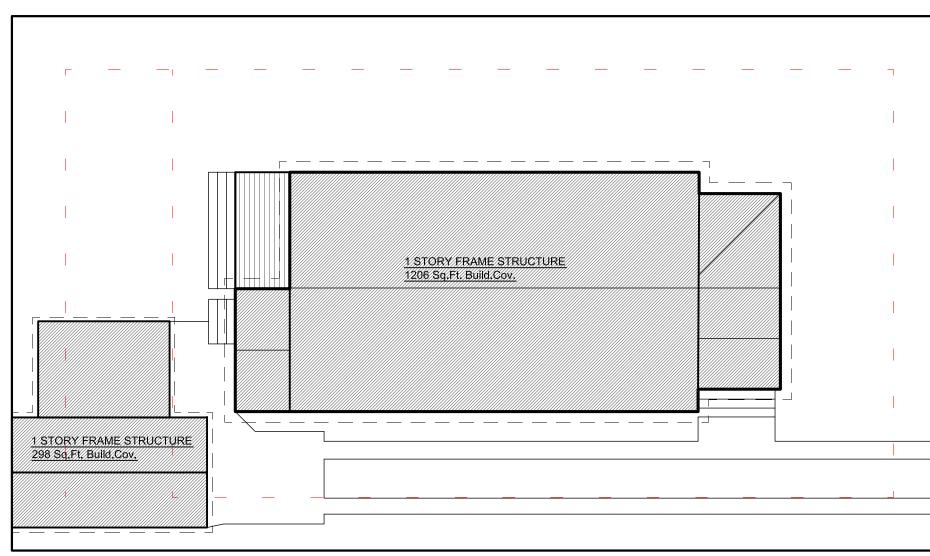

The new rear addition is to be one-story and 406 square feet. The new addition is proposed to have a ridge height of 16 feet—approximately  $10\frac{1}{2}$  inches below the ridgeline of the existing historic house. Materials of the new addition include Hardie plank siding and 5 v-crimp roofing. The new addition is also to have aluminum impact sliding doors at the rear.

The proposed design for this site also includes a new 10 foot by 16 foot in-ground pool, as well as new decking, new brick walks and patio, and new fencing.