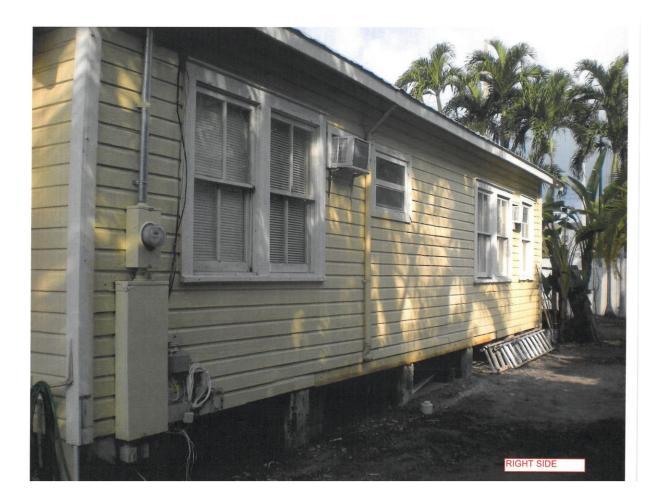

### Site Facts:

The site under review is a lot containing a one-story frame vernacular residence, built circa 1943, as well as a small wood frame garage structure. The historic residence is listed on our survey as a contributing structure in the Key West Historic District. Both structures on the property have non-historic, non-contributing additions, and at some point in time, the front porch of the main residence was enclosed.

The house is to be relocated approximately 9 feet 7 inches to the front setback on new foundation piers. Renovations to the existing house include the removal of the front porch infill and the reconstruction of the 3-bay front porch—maintaining the existing historic front porch roof. The proposed design also includes the installation of 3 wood 2/2 double-hung windows, wood board and batten shutters throughout, 1 wood 4-panel front door, and 1 wood French door at the rear.

# PROJECT PHOTOS