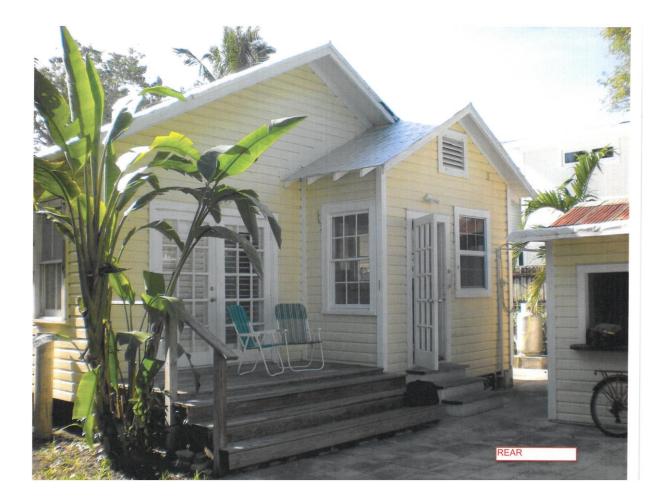

### Site Facts:

The site under review is a lot containing a one-story frame vernacular residence, built circa 1943, as well as a small wood frame garage structure. The historic residence is listed on our survey as a contributing structure in the Key West Historic District. Both structures on the property have non-historic, non-contributing additions, and at some point in time, the front porch of the main residence was enclosed.

The house is to be relocated approximately 9 feet 7 inches to the front setback on new foundation piers. Renovations to the existing house include the removal of the front porch infill and the reconstruction of the 3-bay front porch—maintaining the existing historic front porch roof. The proposed design also includes the installation of 3 wood 2/2 double-hung windows, wood board and batten shutters throughout, 1 wood 4-panel front door, and 1 wood French door at the rear.

# PROJECT PHOTOS