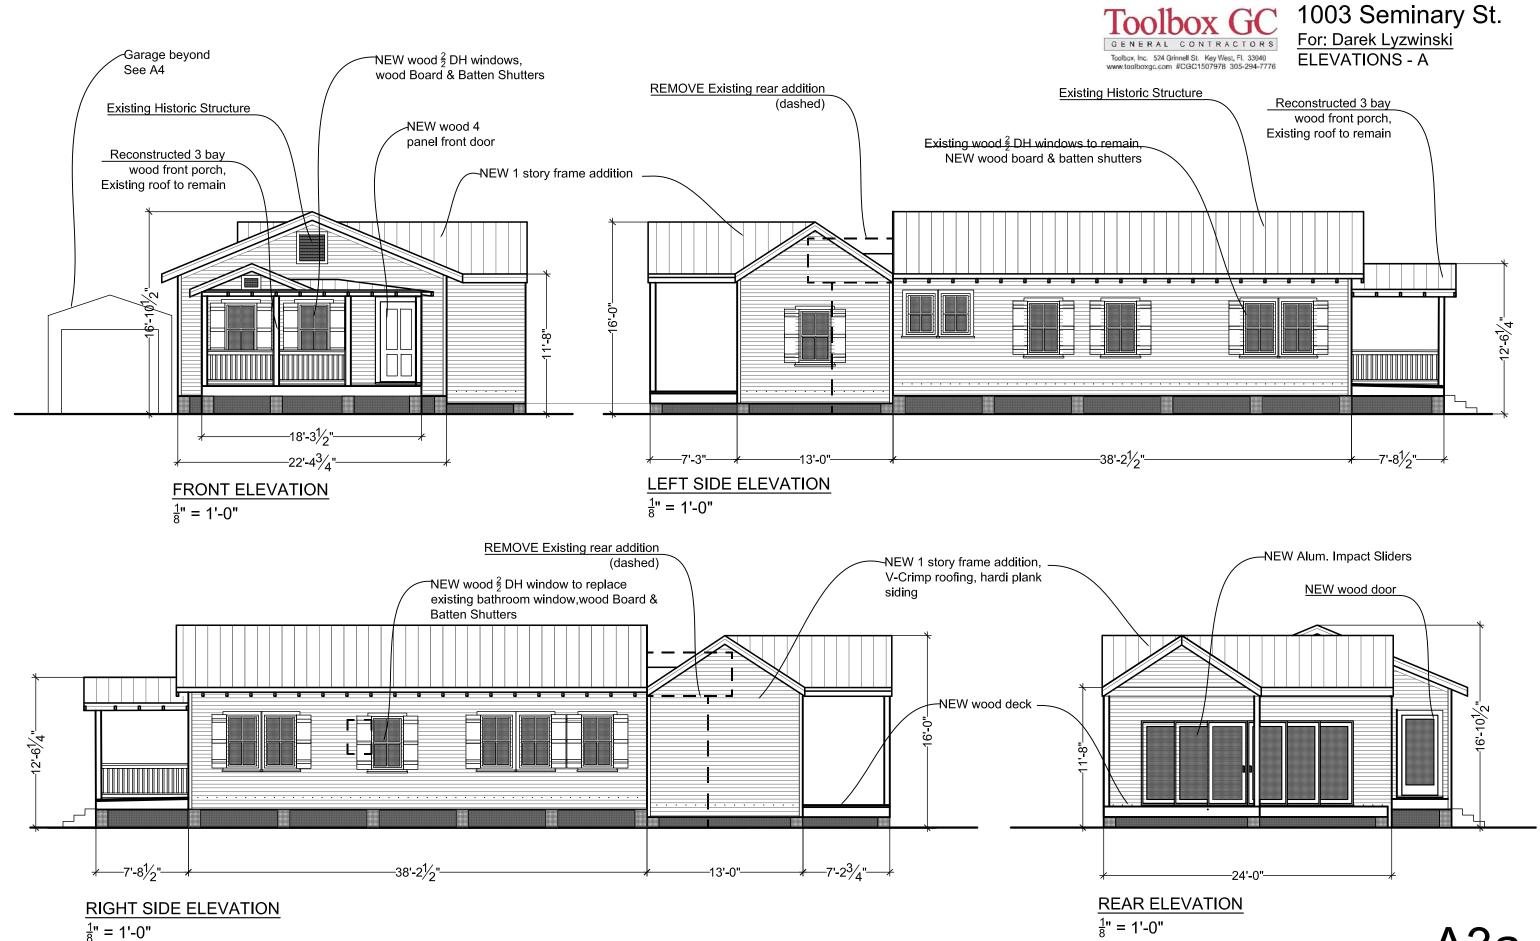

### Staff Analysis:

A Certificate of Appropriateness is under review for relocation and renovations of the existing historic structure at 1003 Seminary Street. The proposed design also includes a new one-story rear addition, as well as a new pool and site improvements.

The house is to be relocated approximately 9 feet 7 inches to the front setback on new foundation piers. Renovations to the existing house include the removal of the front porch infill and the reconstruction of the 3-bay front porch—maintaining the existing historic front porch roof. The proposed design also includes the installation of 3 wood 2/2 double-hung windows, wood board and batten shutters throughout, 1 wood 4-panel front door, and 1 wood French door at the rear.

The new rear addition is to be one-story and 406 square feet. The new addition is proposed to have a ridge height of 16 feet—approximately  $10\frac{1}{2}$  inches below the ridgeline of the existing historic house. Materials of the new addition include Hardie plank siding and 5 v-crimp roofing. The new addition is also to have aluminum impact sliding doors at the rear.

The proposed design for this site also includes a new 10 foot by 16 foot in-ground pool, as well as new decking, new brick walks and patio, and new fencing.

The relocation of the existing historic residence to the front setback of the property allows for the newly proposed addition to be attached to the least public elevation at the rear. The new addition is also limited in size and scale to the historic building, with a height that is below that of the main historic residence. Forms, massing, and proportion of the new addition are appropriate to the historic residence, as well as the surrounding context.

Materials for the new addition are to different, yet harmonious with those of the main historic structure. Historic roof forms on the main residence are to be maintained. The proposed design accommodates the addition with minimal destruction to original elements of the building.