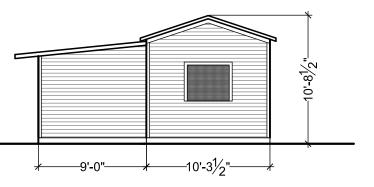

DEMOLITION (PLEASE FILL OUT AND ATTACH DEMOLITION APPENDIX):

Remove rear addition and portion of shed

Page 1 of 2

(1) Removing buildings or structures that are important in defining the overall historic character of a district or neighborhood so that the character is diminished.

Both the rear addition and shed are at the rear of the main structure, not visible to public view and offer no character to the neighborhood.

(2) Removing historic buildings or structures and thus destroying the historic relationship between buildings or structures and open space.

Removing the rear additions will restore the character of the historic main structure and year yard.

The additions have no character defining features to contribute to the neighborhood.

(4) Removing buildings or structures that would otherwise qualify as contributing.

The non-historic additions have no character defining features and materials that would quality as contributing.