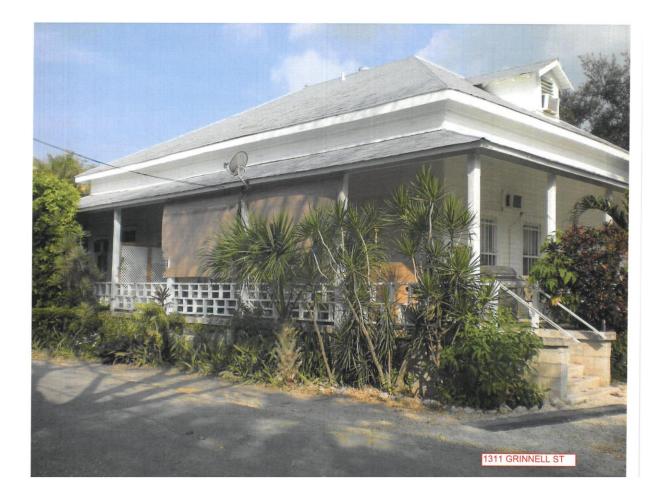

### Site Facts:

The site under review is a lot containing a one-story frame vernacular residence, built circa 1943, as well as a small wood frame garage structure. The historic residence is listed on our survey as a contributing structure in the Key West Historic District. Both structures on the property have non-historic, non-contributing additions, and at some point in time, the front porch of the main residence was enclosed.

# PROJECT PHOTOS