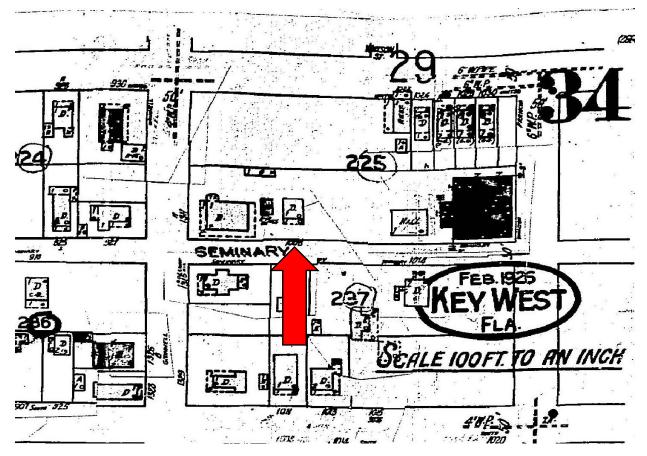

## SANBORN MAPS

1948 Sanborn Map indicating 1003 Seminary Street with a red arrow.

1962 Sanborn Map indicating 1003 Seminary Street with a red arrow.