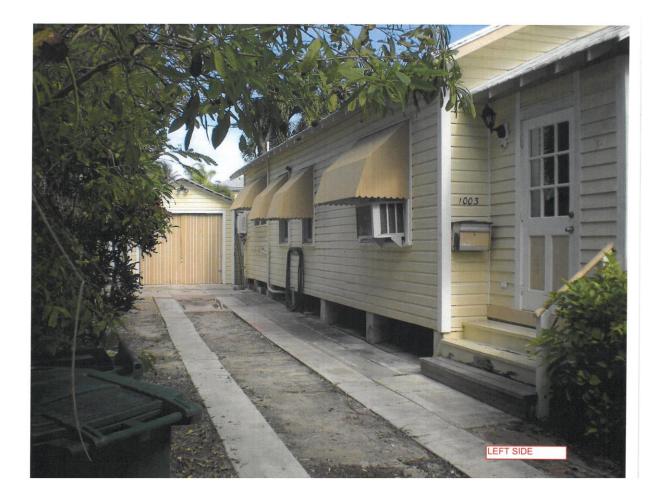

additions will restore the character of the historic main structure and year yard.

(3) Removing an historic building or structure in a complex; or removing a building facade; or removing a significant later addition that is important in defining the historic character of a site or the surrounding district or neighborhood.

The additions have no character defining features to contribute to the neighborhood.

(4) Removing buildings or structures that would otherwise qualify as contributing.

The non-historic additions have no character defining features and materials that would quality as contributing.

Page 3 of 3

## SANBORN MAPS



1948 Sanborn Map indicating 1003 Seminary Street with a red arrow.



1962 Sanborn Map indicating 1003 Seminary Street with a red arrow.

# PROJECT PHOTOS















### SURVEY

| Doundary Si<br>Tract 18                                                                                                                                                                                                                                                                                                                                                                                                                                                                                                                                                                                                                                                                                                                                                                 | urvey Map of