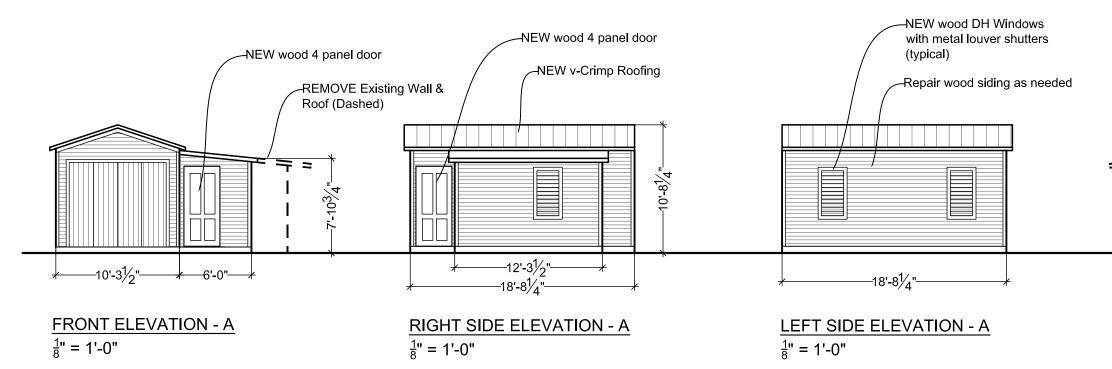

Numbers 32 and 33 under Guidelines for Additions and Alterations encourage the removal of non-historic additions and alterations. The proposed design would require the removal of an existing non-historic rear addition and an existing addition on the accessory garage structure. This proposal would also require the removal of existing front porch infill, which has obscured the front of the historic structure, in order to return the front porch to a more historically-appropriate state.

### APPLICATIONS MUST BE SUBMITTED IN PERSON WITH HARD COPIES BY 3PM ON THE SCHEDULED DEADLINE PLEASE SEND AN ELECTRONIC COPY OF ALL DOCUMENTS TO HARC@CITYOFKEYWEST-FL.GOV

| ACCESSORY STRUCTURE(S): Renovate Garage with<br>2 wood 4 panel doors, s | new V-Crimp roofing, 3 wood double hung 2/2 windows ,<br>siding repair 75 Sq.Ft.                                                |
|-------------------------------------------------------------------------|---------------------------------------------------------------------------------------------------------------------------------|
| PAVERS: Install brick walks and drives and patio (430 S.Ft.)            | FENCES: Construct 58 Lin Ft. 4' high picket fencing and<br>2 gates, Construct 28 Lin. Ft. 6' high picket<br>fencing and 2 gates |
| DECKS: Construct wood decking (280 Sq.Ft.)                              | PAINTING: 100% Exterior, Colors T.B.D.                                                                                          |
| SITE (INCLUDING GRADING, FILL, TREES, ETC):                             | POOLS (INCLUDING EQUIPMENT):                                                                                                    |
| New Swale 5' x 30'                                                      | New in- ground pool 10' x 16' with pump. filter, heater                                                                         |
| ACCESSORY EQUIPMENT (GAS, A/C, VENTS, ETC.):                            | OTHER:                                                                                                                          |