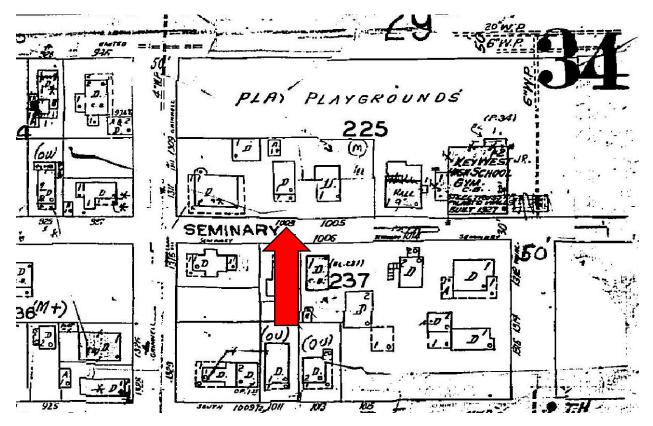

## SANBORN MAPS

1948 Sanborn Map indicating 1003 Seminary Street with a red arrow.

1962 Sanborn Map indicating 1003 Seminary Street with a red arrow.