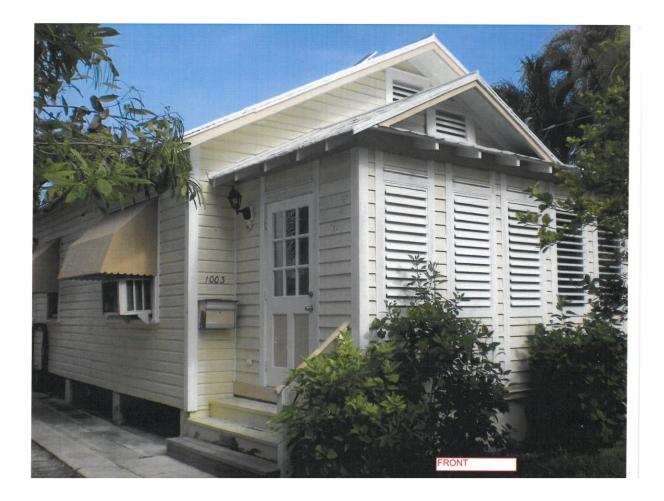

r additions will restore the character of the historic main structure and year yard.

(3) Removing an historic building or structure in a complex; or removing a building facade; or removing a significant later addition that is important in defining the historic character of a site or the surrounding district or neighborhood.

The additions have no character defining features to contribute to the neighborhood.

(4) Removing buildings or structures that would otherwise qualify as contributing.

The non-historic additions have no character defining features and materials that would quality as contributing.

Page 3 of 3

## SANBORN MAPS



1948 Sanborn Map indicating 1003 Seminary Street with a red arrow.



1962 Sanborn Map indicating 1003 Seminary Street with a red arrow.

# PROJECT PHOTOS















### SURVEY

| Doundary Si<br>Tract 18                                                                                                                                                                                                                                                                                                                                                                                                                                                                                                                                                                                                                                                                                                                                                                 | urvey Map