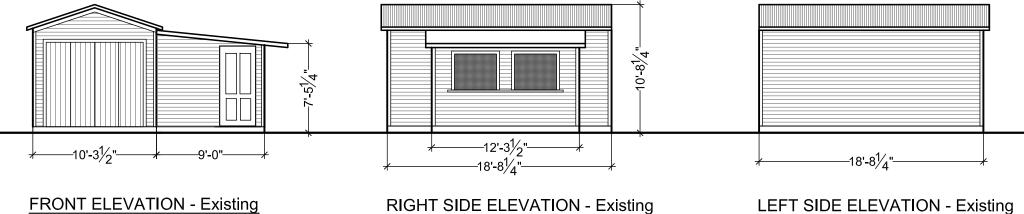

### Site Facts:

The site under review is a lot containing a one-story frame vernacular residence, built circa 1943, as well as a small wood frame garage structure. The historic residence is listed on our survey as a contributing structure in the Key West Historic District. Both structures on the property have non-historic, non-contributing additions, and at some point in time, the front porch of the main residence was enclosed.

Numbers 32 and 33 under Guidelines for Additions and Alterations encourage the removal of non-historic additions and alterations. The proposed design would require the removal of an existing non-historic rear addition and an existing addition on the accessory garage structure. This proposal would also require the removal of existing front porch infill, which has obscured the front of the historic structure, in order to return the front porch to a more historically-appropriate state.