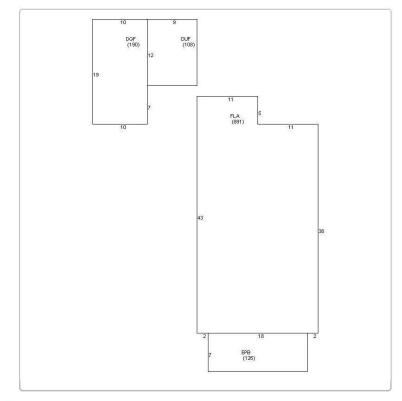

The new rear addition is to be one-story and 406 square feet. The new addition is proposed to have a ridge height of 16 feet—approximately  $10\frac{1}{2}$  inches below the ridgeline of the existing historic house. Materials of the new addition include Hardie plank siding and 5 v-crimp roofing. The new addition is also to have aluminum impact sliding doors at the rear.