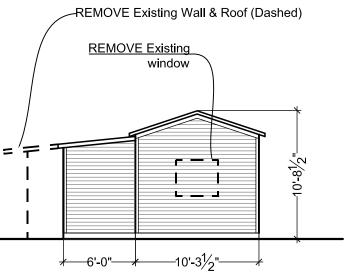

DEMOLITION (PLEASE FILL OUT AND ATTACH DEMOLITION APPENDIX):

Remove rear addition and portion of shed

Page 1 of 2

(1) Removing buildings or structures that are important in defining the overall historic character of a district or neighborhood so that the character is diminished.

Both the rear addition and shed are at the rear of the main structure, not visible to public view and offer no character to the neighborhood.

(2) Removing historic buildings or structures and thus destroying the historic relationship between buildings or structures and open space.

Removing the rear additions will restore the character of the historic main structure and year yard.

The additions have no character defining features to contribute to the neighborhood.

(4) Removing buildings or structures that would otherwise qualify as contributing.

The non-historic additions have no character defining features and materials that would quality as contributing.