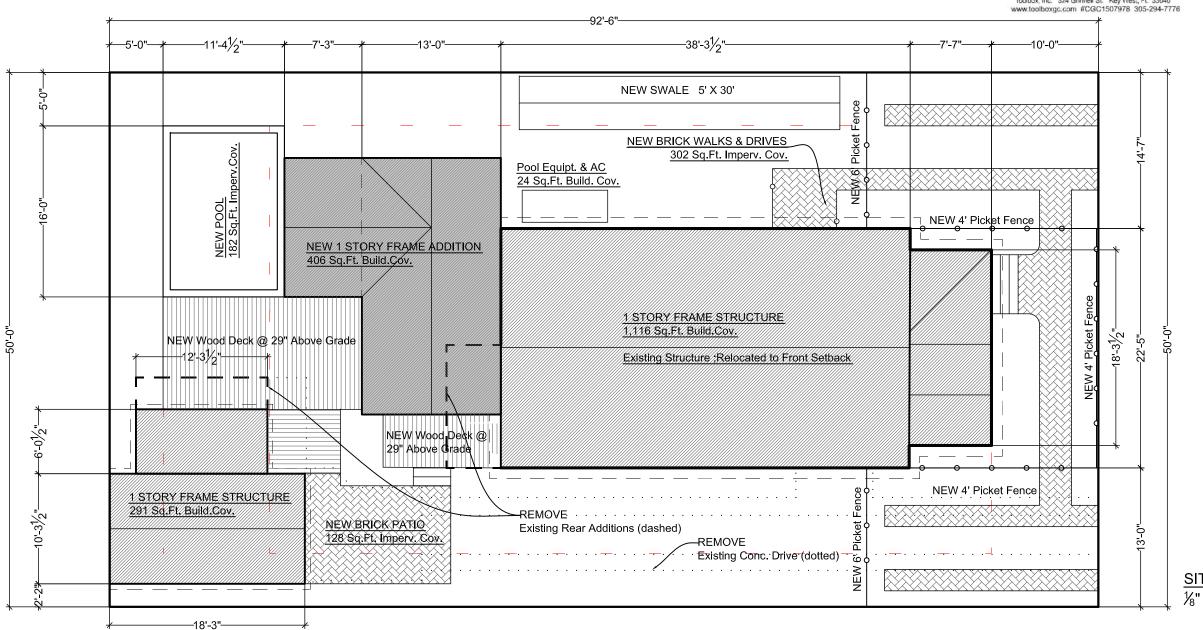

The house is to be relocated approximately 9 feet 7 inches to the front setback on new foundation piers. Renovations to the existing house include the removal of the front porch infill and the reconstruction of the 3-bay front porch—maintaining the existing historic front porch roof. The proposed design also includes the installation of 3 wood 2/2 double-hung windows, wood board and batten shutters throughout, 1 wood 4-panel front door, and 1 wood French door at the rear.

The new rear addition is to be one-story and 406 square feet. The new addition is proposed to have a ridge height of 16 feet—approximately  $10\frac{1}{2}$  inches below the ridgeline of the existing historic house. Materials of the new addition include Hardie plank siding and 5 v-crimp roofing. The new addition is also to have aluminum impact sliding doors at the rear.

The proposed design for this site also includes a new 10 foot by 16 foot in-ground pool, as well as new decking, new brick walks and patio, and new fencing.

The relocation of the existing historic residence to the front setback of the property allows for the newly proposed addition to be attached to the least public elevation at the rear. The new addition is also limited in size and scale to the historic building, with a height that is below that of the main historic residence. Forms, massing, and proportion of the new addition are appropriate to the historic residence, as well as the surrounding context.

|            | NCLUDES: REPLACEMENT OF WINDOWS RELOCATION OF A STRUCTURE SELEVATION OF A STRUCTURE NVOLVES A CONTRIBUTING STRUCTURE: YES NO INVOLVES A HISTORIC STRUCTURE: YES NO INVOLVES A HISTORIC STRUCTURE: YES |
|------------|-------------------------------------------------------------------------------------------------------------------------------------------------------------------------------------------------------|
| PROJECT II | NVOLVES A STRUCTURE THAT IS INDIVIDUALLY LISTED ON THE NATIONAL REGISTER: YES NO                                                                                                                      |
| [          | DETAILED PROJECT DESCRIPTION INCLUDING MATERIALS, HEIGHT, DIMENSIONS, SQUARE FOOTAGE, LOCATION, ETC.                                                                                                  |
| GENERAL:   | Relocate and renovate historic structure, Restore open front porch, Construct 1 story addition (406 Sq,Ft,) New Pool, Decking, Brick walks and drives, 4' and 6' high picket fencing.                 |

### APPLICATIONS MUST BE SUBMITTED IN PERSON WITH HARD COPIES BY 3PM ON THE SCHEDULED DEADLINE PLEASE SEND AN ELECTRONIC COPY OF ALL DOCUMENTS TO HARC@CITYOFKEYWEST-FL.GOV

| ACCESSORY STRUCTURE(S): Renovate Garage with<br>2 wood 4 panel doors, s | new V-Crimp roofing, 3 wood double hung 2/2 windows ,<br>siding repair 75 Sq.Ft.                                                |
|-------------------------------------------------------------------------|---------------------------------------------------------------------------------------------------------------------------------|
| PAVERS: Install brick walks and drives and patio (430 S.Ft.)            | FENCES: Construct 58 Lin Ft. 4' high picket fencing and<br>2 gates, Construct 28 Lin. Ft. 6' high picket<br>fencing and 2 gates |
| DECKS: Construct wood decking (280 Sq.Ft.)                              | PAINTING: 100% Exterior, Colors T.B.D.                                                                                          |
| SITE (INCLUDING GRADING, FILL, TREES, ETC):                             | POOLS (INCLUDING EQUIPMENT):                                                                                                    |
| New Swale 5' x 30'                                                      | New in- ground pool 10' x 16' with pump. filter, heater                                                                         |
| ACCESSORY EQUIPMENT (GAS, A/C, VENTS, ETC.):                            | OTHER:                                                                                                                          |