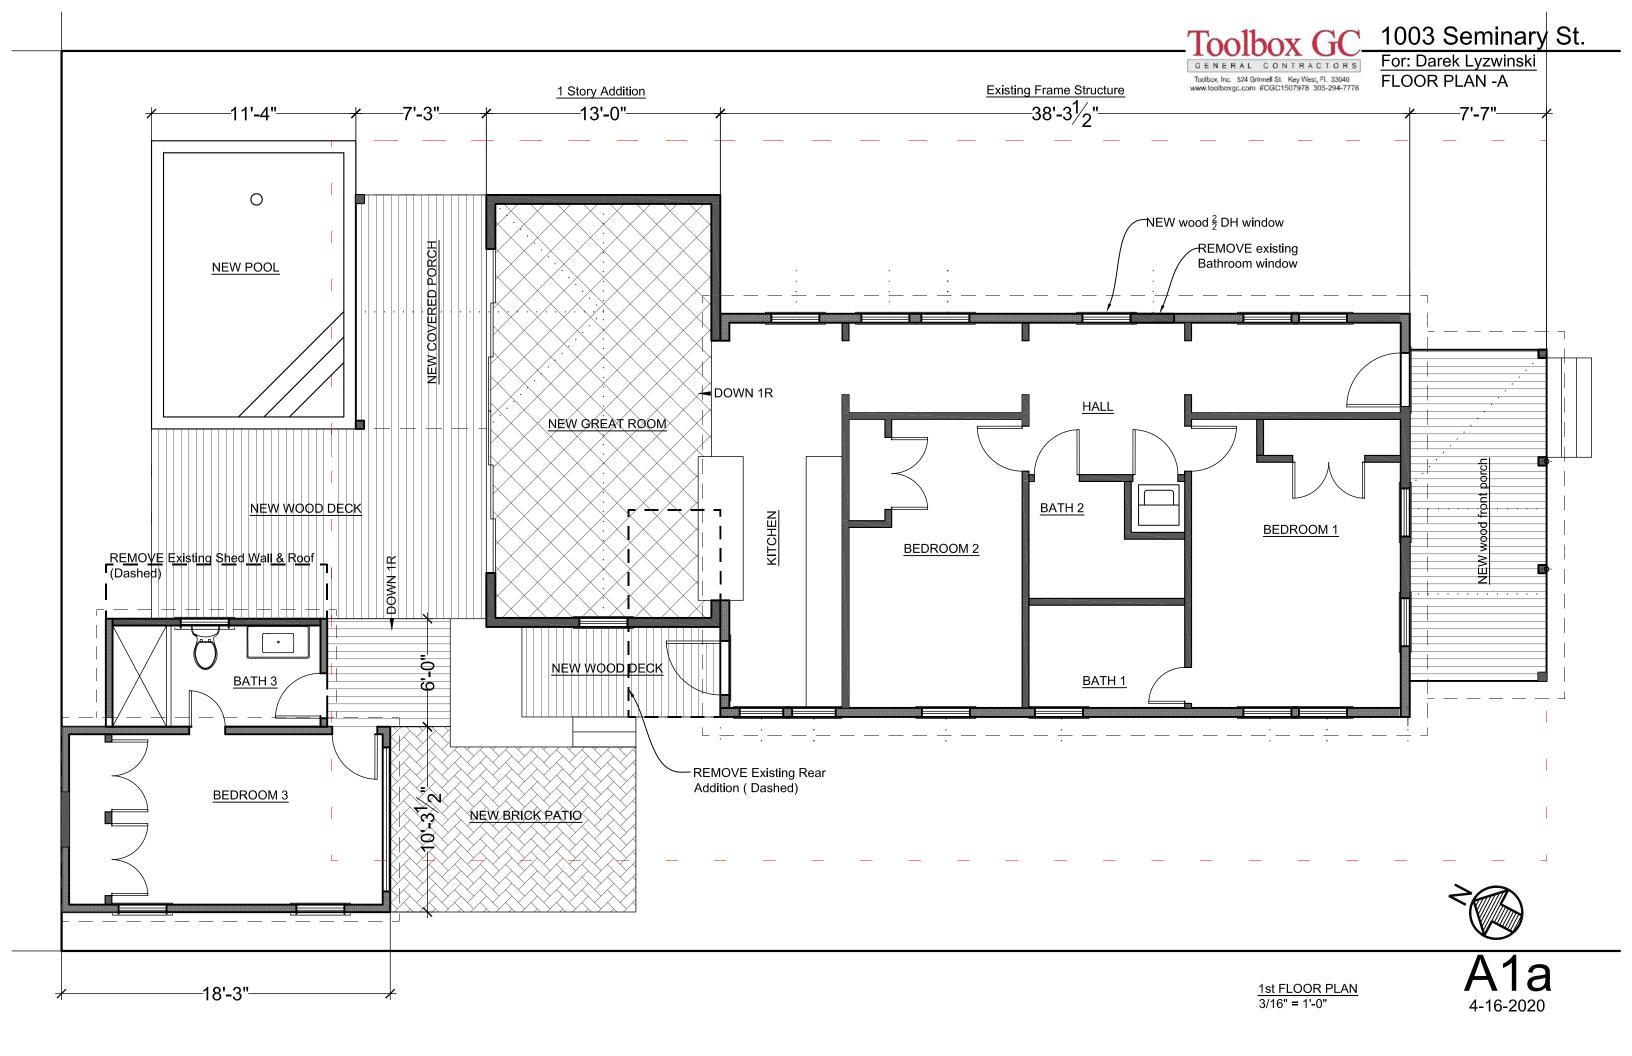

The house is to be relocated approximately 9 feet 7 inches to the front setback on new foundation piers. Renovations to the existing house include the removal of the front porch infill and the reconstruction of the 3-bay front porch—maintaining the existing historic front porch roof. The proposed design also includes the installation of 3 wood 2/2 double-hung windows, wood board and batten shutters throughout, 1 wood 4-panel front door, and 1 wood French door at the rear.

The new rear addition is to be one-story and 406 square feet. The new addition is proposed to have a ridge height of 16 feet—approximately  $10\frac{1}{2}$  inches below the ridgeline of the existing historic house. Materials of the new addition include Hardie plank siding and 5 v-crimp roofing. The new addition is also to have aluminum impact sliding doors at the rear.

MAIN BUILDING: Demolish rear addition, Move historic structure forward to front setback, Reconstruct open wood front porch in historic footprint (existing roof to remain), Install 3 new wood double hung 2/2 windows, Install wood board and batten shutters throughout, Install wood 4 panel front door and wood French door at rear.