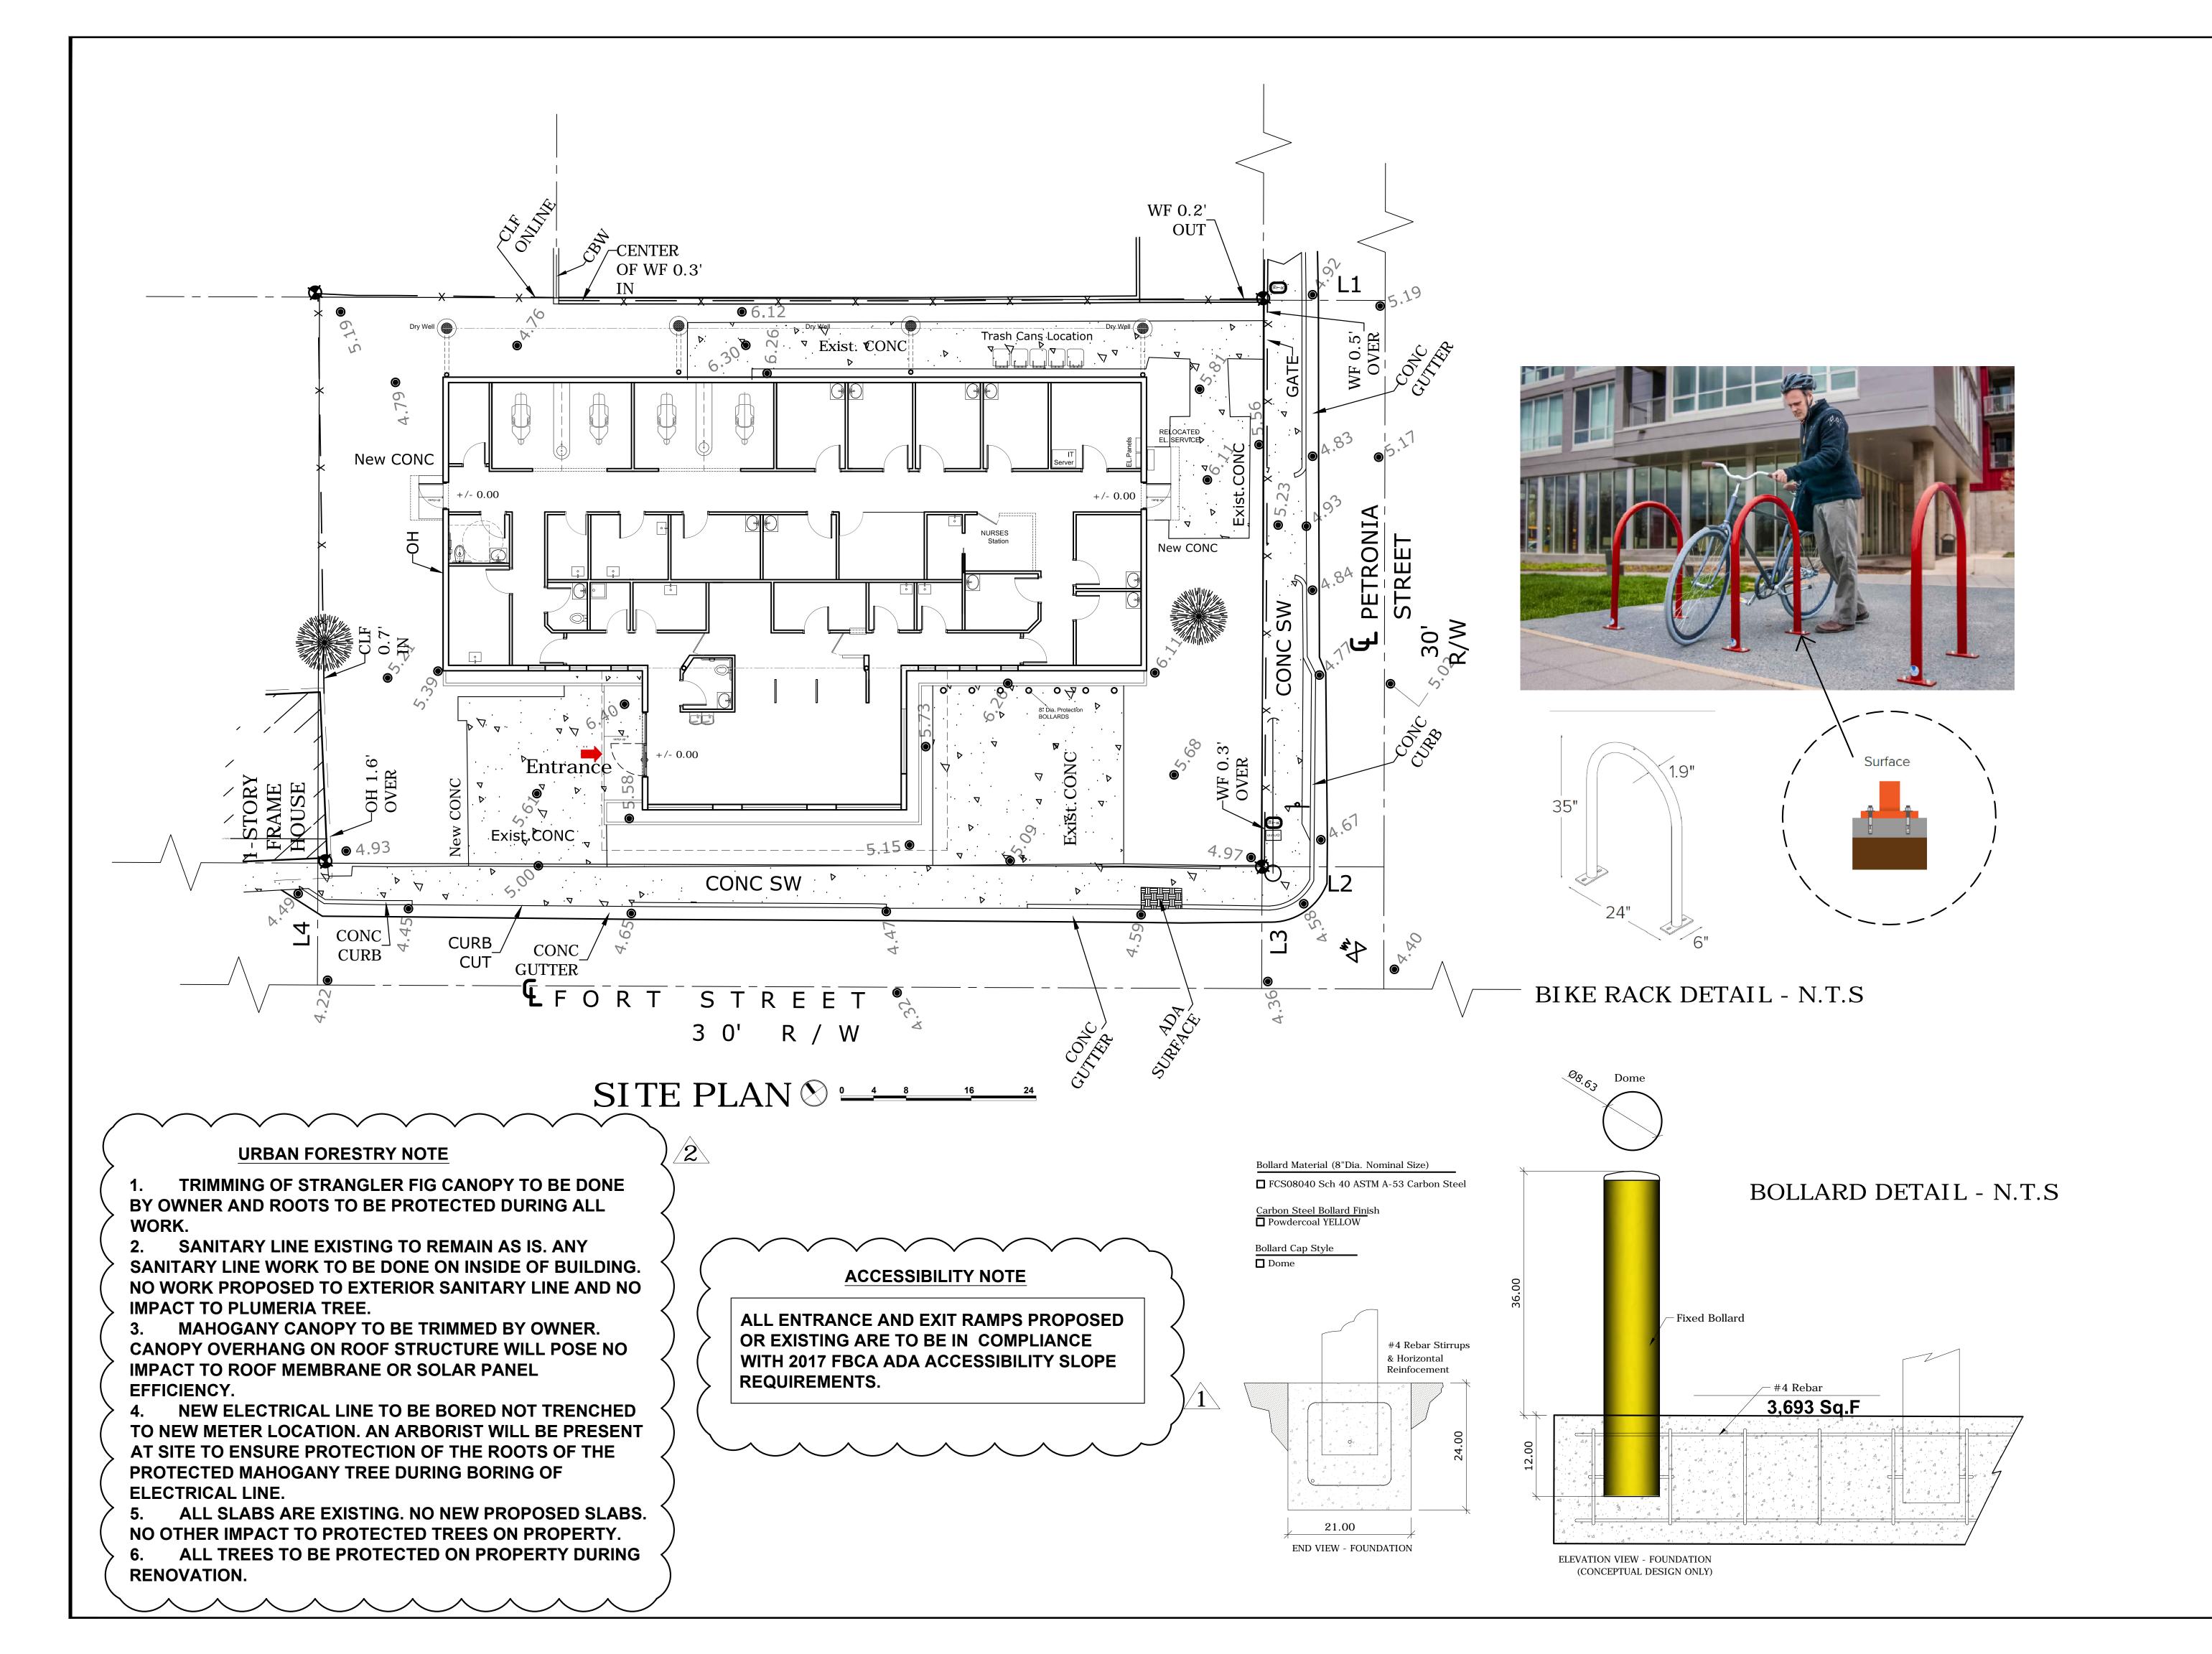

CHI - COMMUNITY HEALTH of SOUTH FLORIDA

SITE PLAN

| Drawn by       | N.P.    |
|----------------|---------|
| Checked by     | E.P.    |
| Project Number | 269.20  |
| Issued for     | PERMIT  |
| Issue date     | Sheet # |
| 07.20.20       | Λ1 Ω1   |
| Scale<br>NTS   | A1.01   |