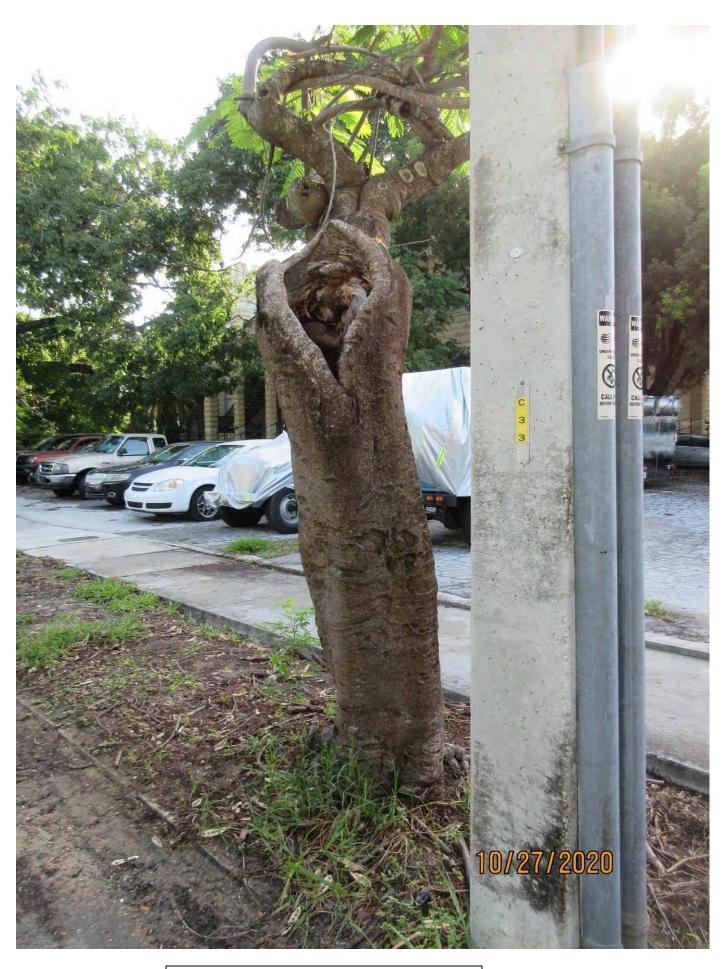

Tree Species: Royal Poinciana (Delonix regia)

Photo of tree location.

Photo showing trunk of tree with open areas.

Close up of open area in tree trunk looking inside trunk.

Photo showing base and trunk of tree, view 1.

Photo showing base and trunk of tree, view 2.

Close up photo showing injury-tear area of tree trunk at canopy juncture, view 1.

Close up photo showing injury-tear area of tree trunk at canopy juncture, view 2.

Diameter: 19.1"

Location: 60% (growing in street/sidewalk planter under utility lines)

Species: 100% (on protected tree list)

Condition: 30% (poor, main trunk is hollow, only a portion of the canopy exists-section broke off in Hurricane Irma in area of old damage and tear, live branch section is a potential safety issue with no good wood to support it Included bank.)

it. Included bark.)

Total Average Value = 63%

Value x Diameter = 12 replacement caliper inches