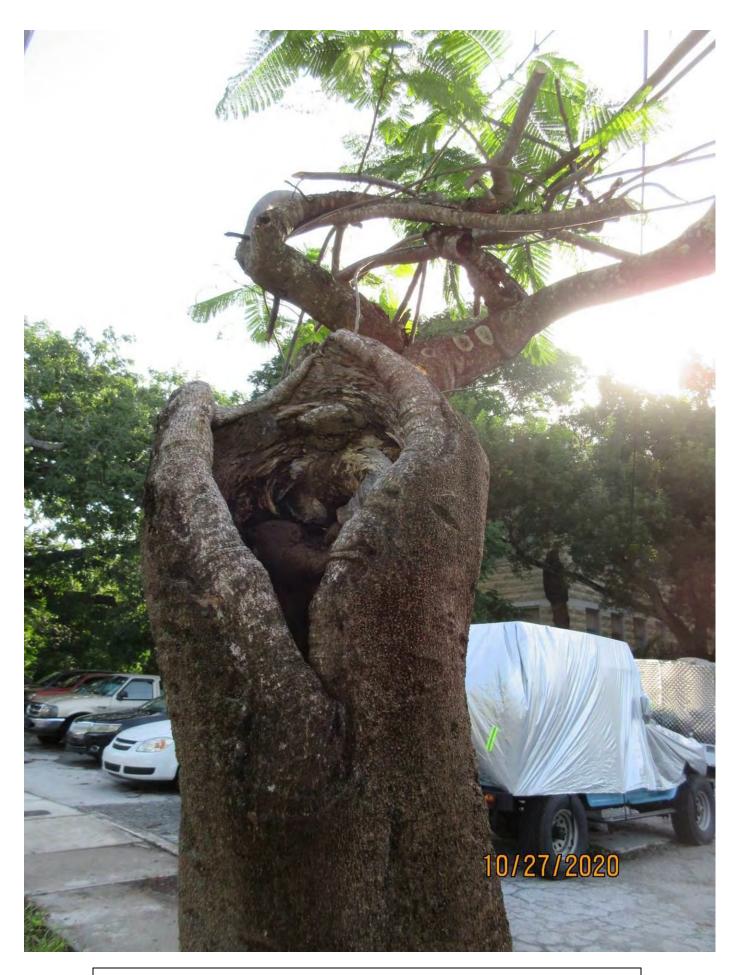

Tree Species: Royal Poinciana (Delonix regia)

Photo of tree location.

Photo showing trunk of tree with open areas.

Close up of open area in tree trunk looking inside trunk.

Photo showing base and trunk of tree, view 1.

Photo showing base and trunk of tree, view 2.

Close up photo showing injury-tear area of tree trunk at canopy juncture, view 1.

Close up photo showing injury-tear area of tree trunk at canopy juncture, view 2.

Diameter: 19.1"

Location: 60% (growing in street/sidewalk planter under utility lines)

Species: 100% (on protected tree list)

Condition: 30% (poor, main trunk is hollow, only a portion of the canopy exists-section broke off in Hurricane Irma in area of old damage and tear, live branch section is a potential safety issue with no good wood to support it Included bank.)

it. Included bark.)

Total Average Value = 63%

Value x Diameter = 12 replacement caliper inches