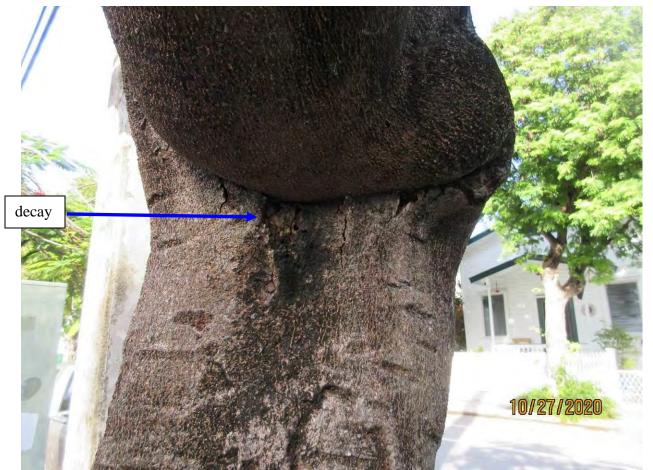

Photo showing base and trunk of tree, view 2.

Close up photo showing injury-tear area of tree trunk at canopy juncture, view 1.

Close up photo showing injury-tear area of tree trunk at canopy juncture, view 2.

Close up photo showing injury-tear area of tree trunk looking down into trunk..

Photo showing tree canopy.

Photo showing trunk and main canopy branch junctureincluded bark area, view 1.

Photo showing trunk and main canopy branch juncture-included bark area, view 2.

Diameter: 19.1"

Location: 60% (growing in street/sidewalk planter under utility lines)

Species: 100% (on protected tree list)

Condition: 30% (poor, main trunk is hollow, only a portion of the canopy exists-section broke off in Hurricane Irma in area of old damage and tear, live branch section is a potential safety issue with no good wood to support it Included bank.)

it. Included bark.)

Total Average Value = 63%

Value x Diameter = 12 replacement caliper inches