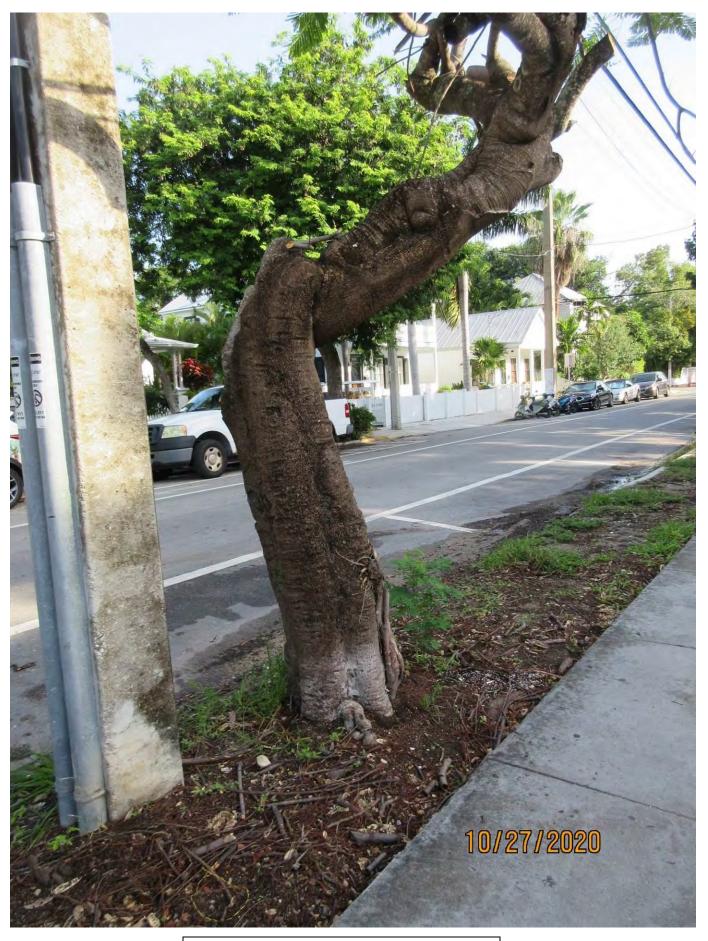

Tree Species: Royal Poinciana (Delonix regia)

Photo of tree location.

Photo showing trunk of tree with open areas.

Close up of open area in tree trunk looking inside trunk.

Photo showing base and trunk of tree, view 1.

Photo showing base and trunk of tree, view 2.

Close up photo showing injury-tear area of tree trunk at canopy juncture, view 1.

Close up photo showing injury-tear area of tree trunk at canopy juncture, view 2.

Diameter: 19.1"

Location: 60% (growing in street/sidewalk planter under utility lines)

Species: 100% (on protected tree list)

Condition: 30% (poor, main trunk is hollow, only a portion of the canopy exists-section broke off in Hurricane Irma in area of old damage and tear, live branch section is a potential safety issue with no good wood to support it Included bank.)