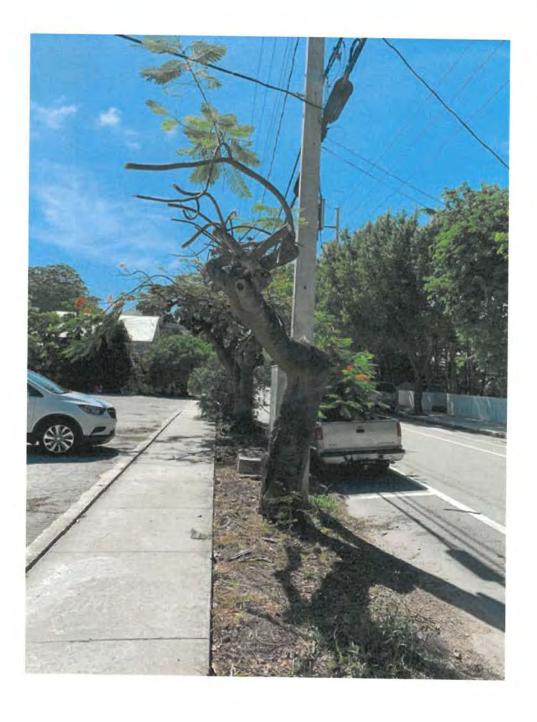

Tree Species: Royal Poinciana (Delonix regia)

Photo of tree location.

Photo showing trunk of tree with open areas.

Close up of open area in tree trunk looking inside trunk.

Photo showing base and trunk of tree, view 1.

Photo showing base and trunk of tree, view 2.

Close up photo showing injury-tear area of tree trunk at canopy juncture, view 1.

Close up photo showing injury-tear area of tree trunk at canopy juncture, view 2.

Close up photo showing injury-tear area of tree trunk looking down into trunk..

Photo showing tree canopy.

Photo showing trunk and main canopy branch junctureincluded bark area, view 1.

Photo showing trunk and main canopy branch juncture-included bark area, view 2.

Diameter: 19.1"

Location: 60% (growing in street/sidewalk planter under utility lines)

Species: 100% (on protected tree list)

Condition: 30% (poor, main trunk is hollow, only a portion of the canopy exists-section broke off in Hurricane Irma in area of old damage and tear, live branch section is a potential safety issue with no good wood to support it Included bank.)

it. Included bark.)

Total Average Value = 63%

Value x Diameter = 12 replacement caliper inches