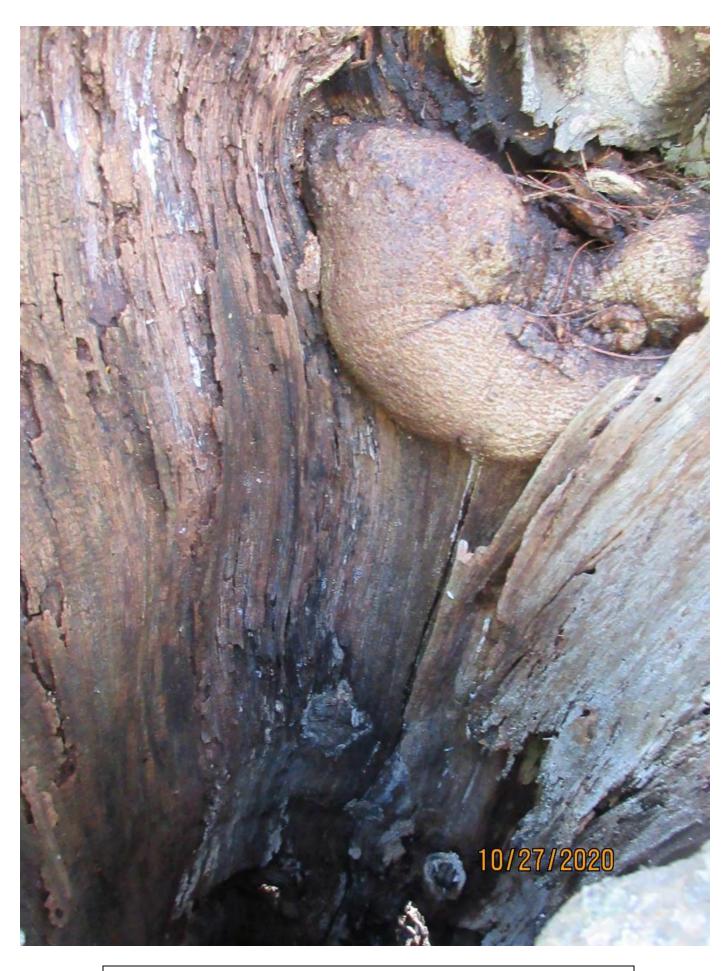

Tree Species: Royal Poinciana (Delonix regia)

Photo of tree location.

Photo showing trunk of tree with open areas.

Close up of open area in tree trunk looking inside trunk.

Photo showing base and trunk of tree, view 1.

Close up photo showing injury-tear area of tree trunk looking down into trunk..

Photo showing tree canopy.

Photo showing trunk and main canopy branch junctureincluded bark area, view 1.

Photo showing trunk and main canopy branch juncture-included bark area, view 2.

Diameter: 19.1"

Location: 60% (growing in street/sidewalk planter under utility lines)

Species: 100% (on protected tree list)

Condition: 30% (poor, main trunk is hollow, only a portion of the canopy exists-section broke off in Hurricane Irma in area of old damage and tear, live branch section is a potential safety issue with no good wood to support it Included bank.)

it. Included bark.)

Total Average Value = 63%

Value x Diameter = 12 replacement caliper inches