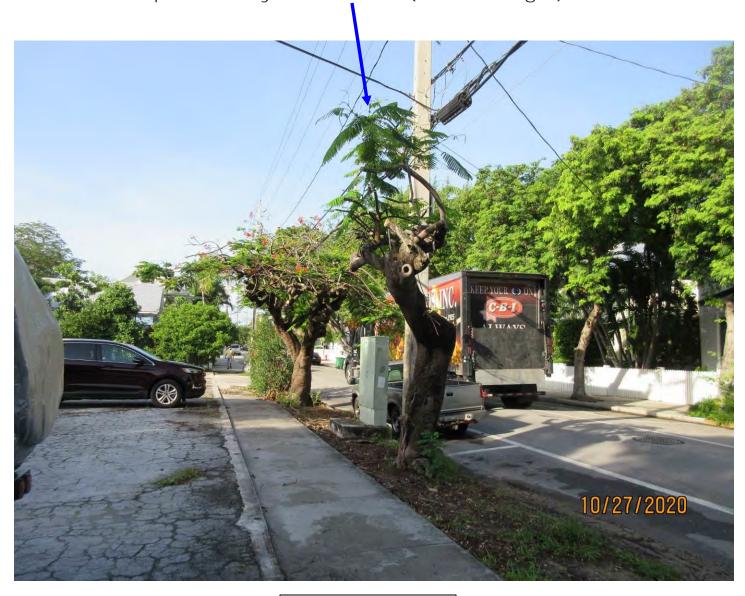

Tree Species: Royal Poinciana (Delonix regia)

Photo of tree location.

Photo showing trunk of tree with open areas.

Close up of open area in tree trunk looking inside trunk.

Photo showing base and trunk of tree, view 1.

Diameter: 19.1"

Location: 60% (growing in street/sidewalk planter under utility lines)

Species: 100% (on protected tree list)

Condition: 30% (poor, main trunk is hollow, only a portion of the canopy exists-section broke off in Hurricane Irma in area of old damage and tear, live branch section is a potential safety issue with no good wood to support it Included bank.)