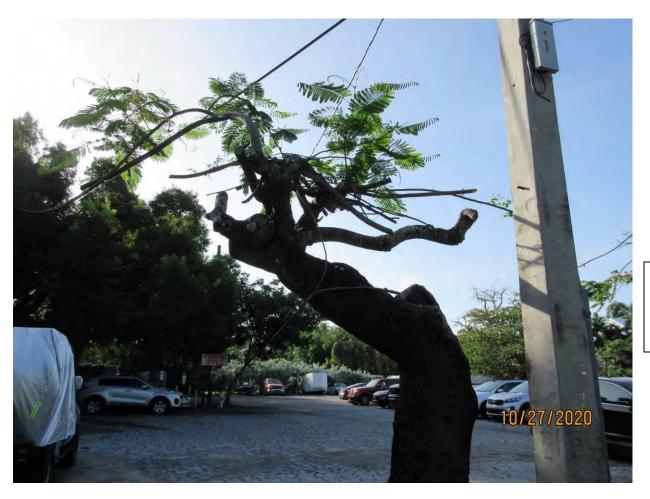

Tree Species: Royal Poinciana (Delonix regia)

Photo of tree location.

Photo showing trunk of tree with open areas.

Close up of open area in tree trunk looking inside trunk.

Photo showing base and trunk of tree, view 1.

Diameter: 19.1"

Location: 60% (growing in street/sidewalk planter under utility lines)

Species: 100% (on protected tree list)

Condition: 30% (poor, main trunk is hollow, only a portion of the canopy exists-section broke off in Hurricane Irma in area of old damage and tear, live branch section is a potential safety issue with no good wood to support it Included bank.)

it. Included bark.)

Total Average Value = 63%

Value x Diameter = 12 replacement caliper inches