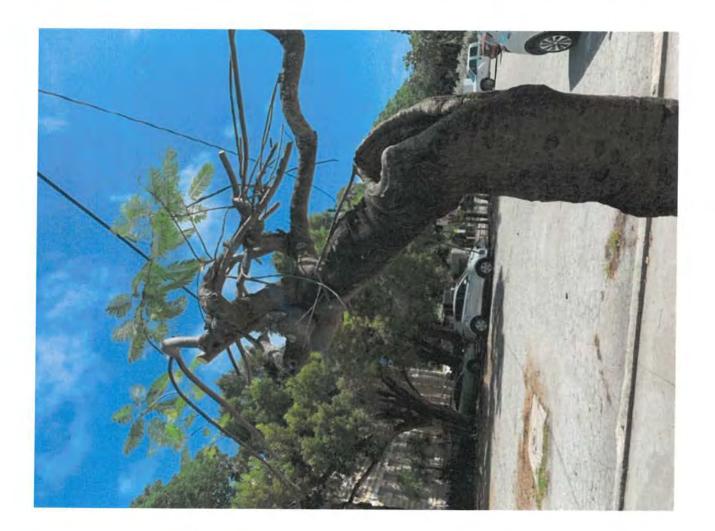

Tree Species: Royal Poinciana (Delonix regia)

Photo of tree location.

Photo showing trunk of tree with open areas.

Close up of open area in tree trunk looking inside trunk.

Photo showing base and trunk of tree, view 1.

Photo showing base and trunk of tree, view 2.

Close up photo showing injury-tear area of tree trunk at canopy juncture, view 1.

Close up photo showing injury-tear area of tree trunk at canopy juncture, view 2.

Close up photo showing injury-tear area of tree trunk looking down into trunk..

Photo showing tree canopy.

Photo showing trunk and main canopy branch junctureincluded bark area, view 1.

Photo showing trunk and main canopy branch juncture-included bark area, view 2.

Diameter: 19.1"

Location: 60% (growing in street/sidewalk planter under utility lines)

Species: 100% (on protected tree list)

Condition: 30% (poor, main trunk is hollow, only a portion of the canopy exists-section broke off in Hurricane Irma in area of old damage and tear, live branch section is a potential safety issue with no good wood to support it Included bank.)

it. Included bark.)

Total Average Value = 63%

Value x Diameter = 12 replacement caliper inches