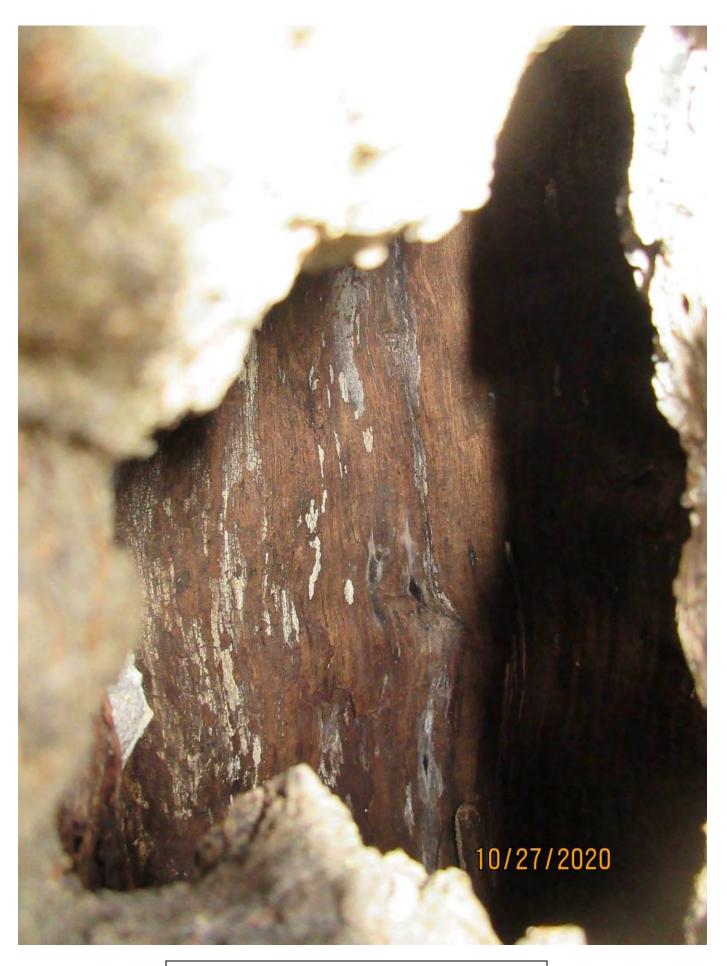

Tree Species: Royal Poinciana (Delonix regia)

Photo of tree location.

Photo showing trunk of tree with open areas.

Close up of open area in tree trunk looking inside trunk.

Photo showing base and trunk of tree, view 1.

Close up photo showing injury-tear area of tree trunk looking down into trunk..

Photo showing tree canopy.

Photo showing trunk and main canopy branch junctureincluded bark area, view 1.

Photo showing trunk and main canopy branch juncture-included bark area, view 2.

Diameter: 19.1"

Location: 60% (growing in street/sidewalk planter under utility lines)

Species: 100% (on protected tree list)

Condition: 30% (poor, main trunk is hollow, only a portion of the canopy exists-section broke off in Hurricane Irma in area of old damage and tear, live branch section is a potential safety issue with no good wood to support it Included bank.)