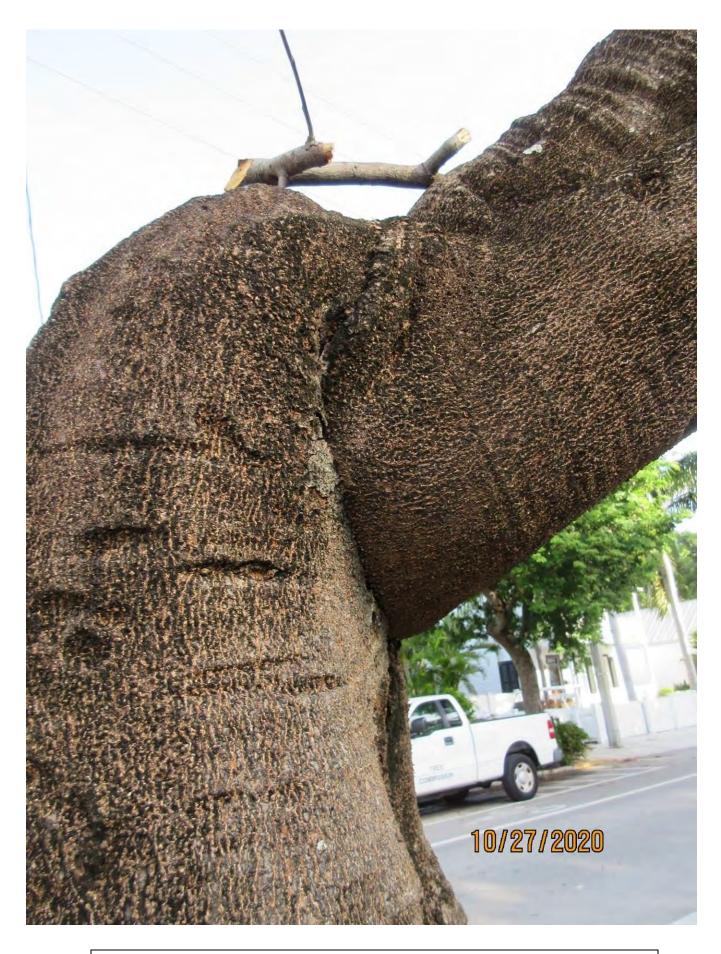

Close up photo showing injury-tear area of tree trunk looking down into trunk..

Photo showing tree canopy.

Photo showing trunk and main canopy branch junctureincluded bark area, view 1.

Photo showing trunk and main canopy branch juncture-included bark area, view 2.

Diameter: 19.1"

Location: 60% (growing in street/sidewalk planter under utility lines)

Species: 100% (on protected tree list)

Condition: 30% (poor, main trunk is hollow, only a portion of the canopy exists-section broke off in Hurricane Irma in area of old damage and tear, live branch section is a potential safety issue with no good wood to support it Included bank.)

it. Included bark.)

Total Average Value = 63%

Value x Diameter = 12 replacement caliper inches