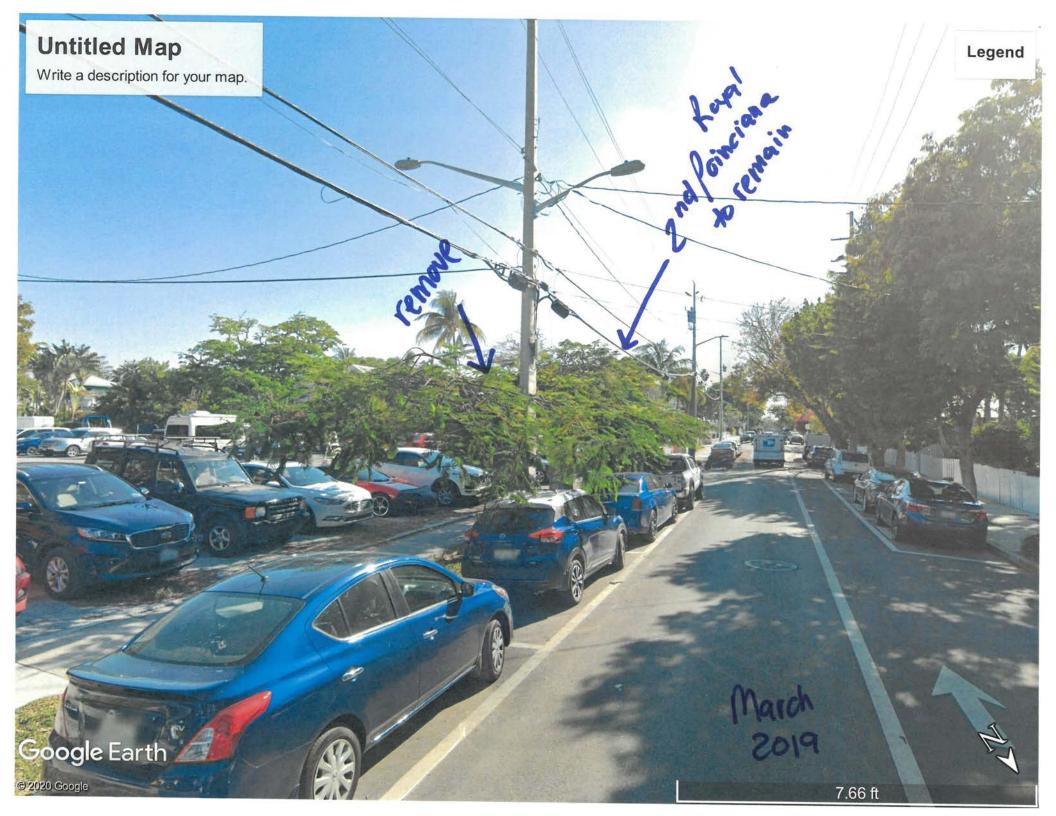

The Royal Poinciana trees in the sidewalk planter in front of Harris School across from 815/817 Southard need to be trimmed. They are impacting the parking area.

Sincerely,

Karen

Karen DeMaria Urban Forestry Manager City of Key West 305-809-3768