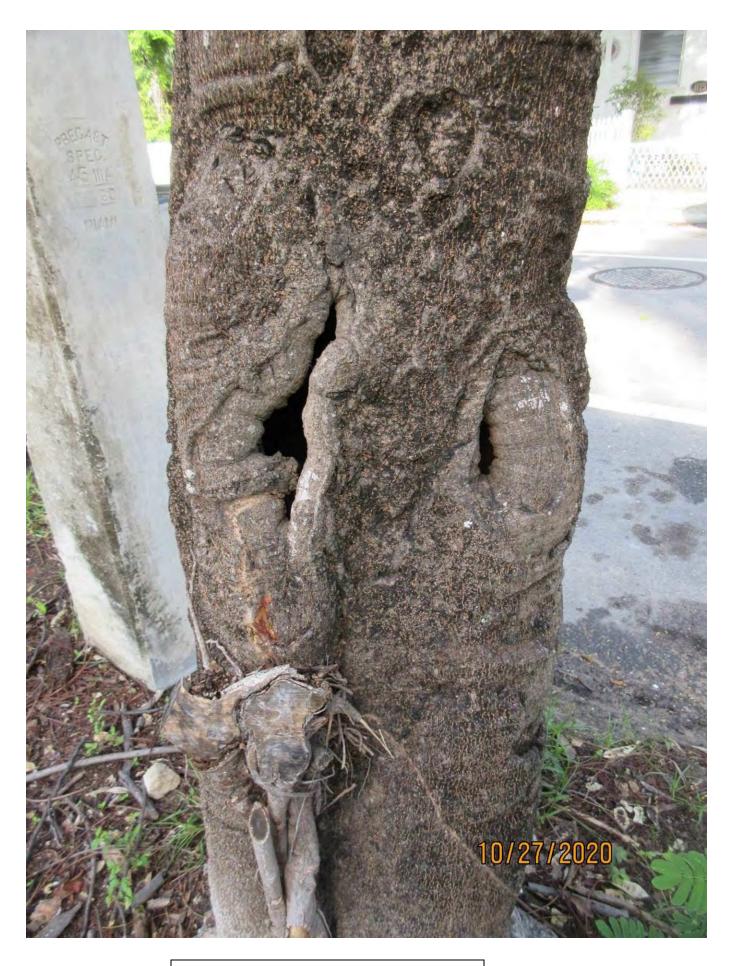

Tree Species: Royal Poinciana (Delonix regia)

Photo of tree location.

Photo showing trunk of tree with open areas.

Close up of open area in tree trunk looking inside trunk.

Photo showing base and trunk of tree, view 1.

Diameter: 19.1"

Location: 60% (growing in street/sidewalk planter under utility lines)

Species: 100% (on protected tree list)

Condition: 30% (poor, main trunk is hollow, only a portion of the canopy exists-section broke off in Hurricane Irma in area of old damage and tear, live branch section is a potential safety issue with no good wood to support it Included bank.)