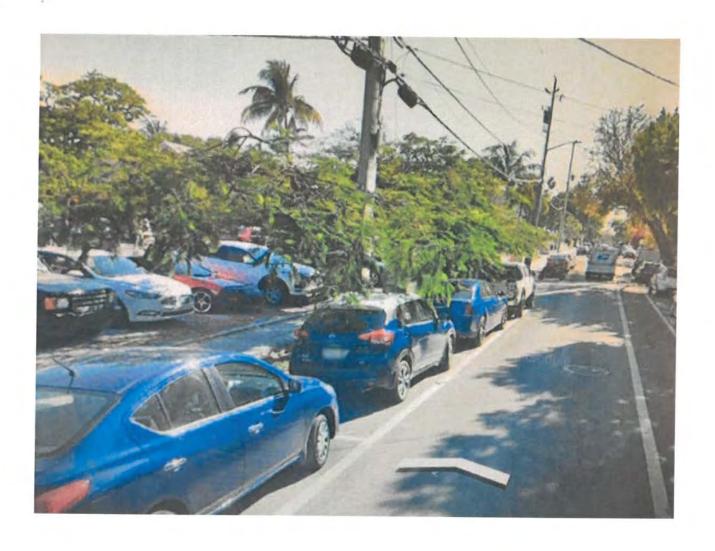

The Royal Poinciana trees in the sidewalk planter in front of Harris School across from 815/817 Southard need to be trimmed. They are impacting the parking area.

Sincerely,

Karen

Karen DeMaria Urban Forestry Manager City of Key West 305-809-3768