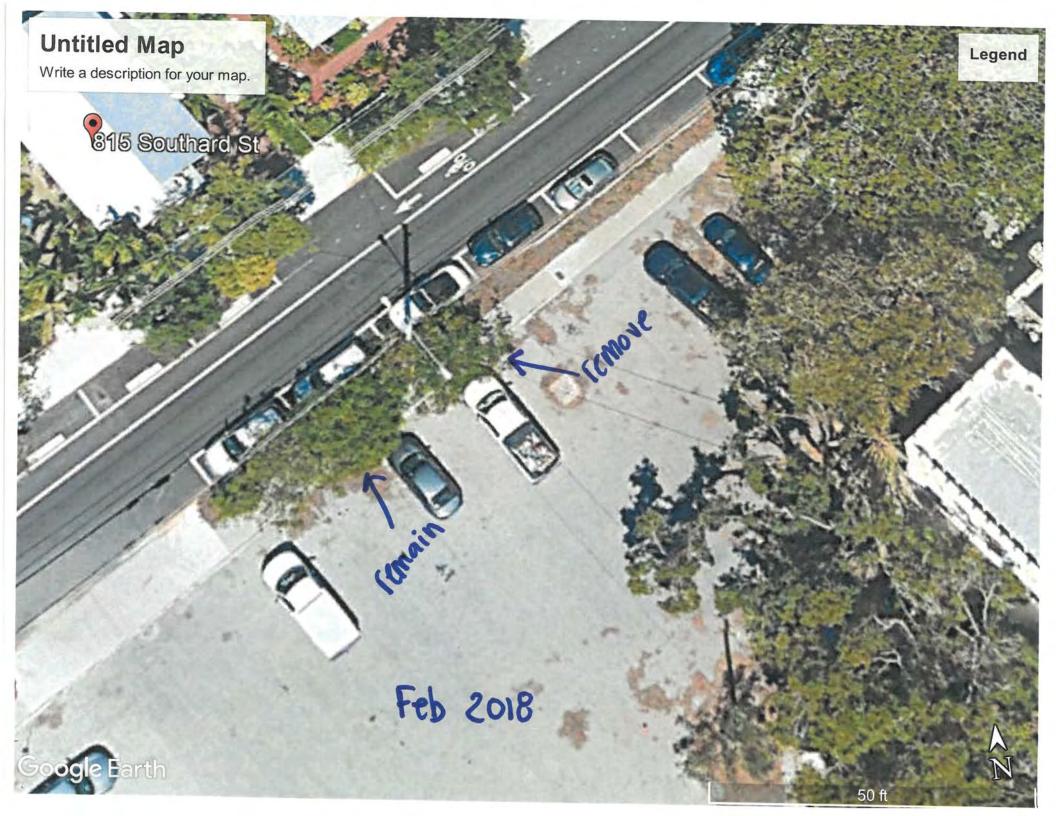

The Royal Poinciana trees in the sidewalk planter in front of Harris School across from 815/817 Southard need to be trimmed. They are impacting the parking area.

Sincerely,

Karen

Karen DeMaria Urban Forestry Manager City of Key West 305-809-3768