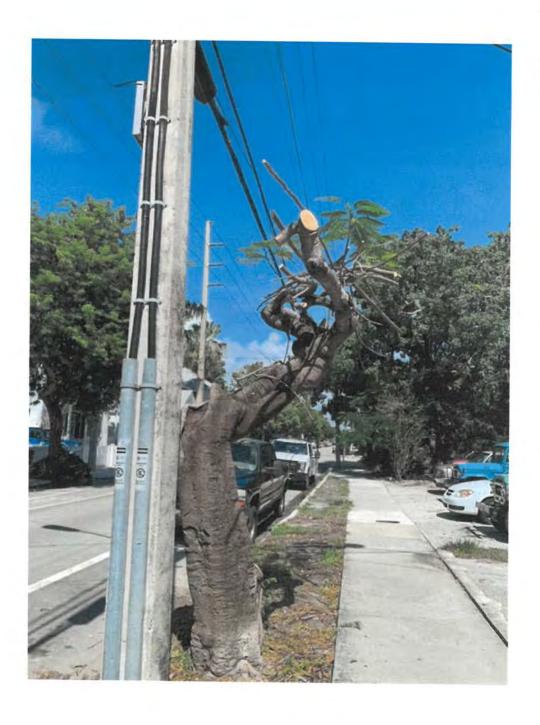

Tree Species: Royal Poinciana (Delonix regia)

Photo of tree location.

Photo showing trunk of tree with open areas.

Close up of open area in tree trunk looking inside trunk.

Photo showing base and trunk of tree, view 1.

Photo showing base and trunk of tree, view 2.

Close up photo showing injury-tear area of tree trunk at canopy juncture, view 1.

Close up photo showing injury-tear area of tree trunk at canopy juncture, view 2.

Close up photo showing injury-tear area of tree trunk looking down into trunk..

Photo showing tree canopy.

Photo showing trunk and main canopy branch junctureincluded bark area, view 1.

Photo showing trunk and main canopy branch juncture-included bark area, view 2.

Diameter: 19.1"

Location: 60% (growing in street/sidewalk planter under utility lines)

Species: 100% (on protected tree list)

Condition: 30% (poor, main trunk is hollow, only a portion of the canopy exists-section broke off in Hurricane Irma in area of old damage and tear, live branch section is a potential safety issue with no good wood to support it Included bank.)

it. Included bark.)

Total Average Value = 63%

Value x Diameter = 12 replacement caliper inches