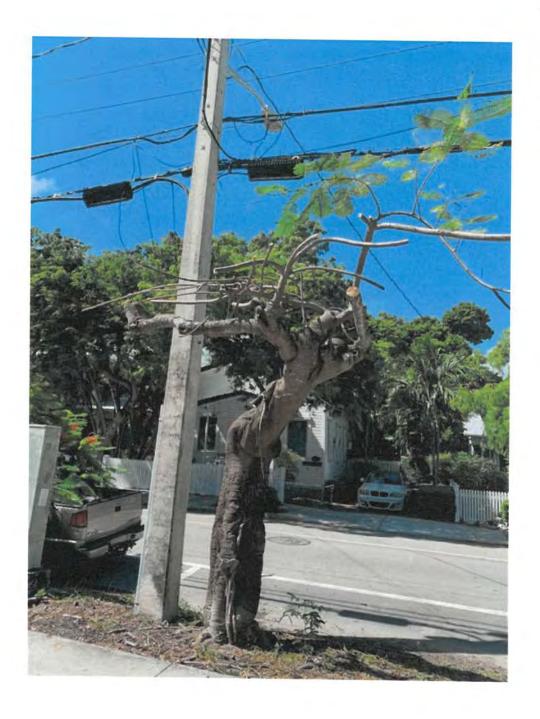

Tree Species: Royal Poinciana (Delonix regia)

Photo of tree location.

Photo showing trunk of tree with open areas.

Close up of open area in tree trunk looking inside trunk.

Photo showing base and trunk of tree, view 1.

Photo showing base and trunk of tree, view 2.

Close up photo showing injury-tear area of tree trunk at canopy juncture, view 1.

Close up photo showing injury-tear area of tree trunk at canopy juncture, view 2.

Close up photo showing injury-tear area of tree trunk looking down into trunk..

Photo showing tree canopy.

Photo showing trunk and main canopy branch junctureincluded bark area, view 1.

Photo showing trunk and main canopy branch juncture-included bark area, view 2.

Diameter: 19.1"

Location: 60% (growing in street/sidewalk planter under utility lines)

Species: 100% (on protected tree list)

Condition: 30% (poor, main trunk is hollow, only a portion of the canopy exists-section broke off in Hurricane Irma in area of old damage and tear, live branch section is a potential safety issue with no good wood to support it Included bank.)

it. Included bark.)

Total Average Value = 63%

Value x Diameter = 12 replacement caliper inches