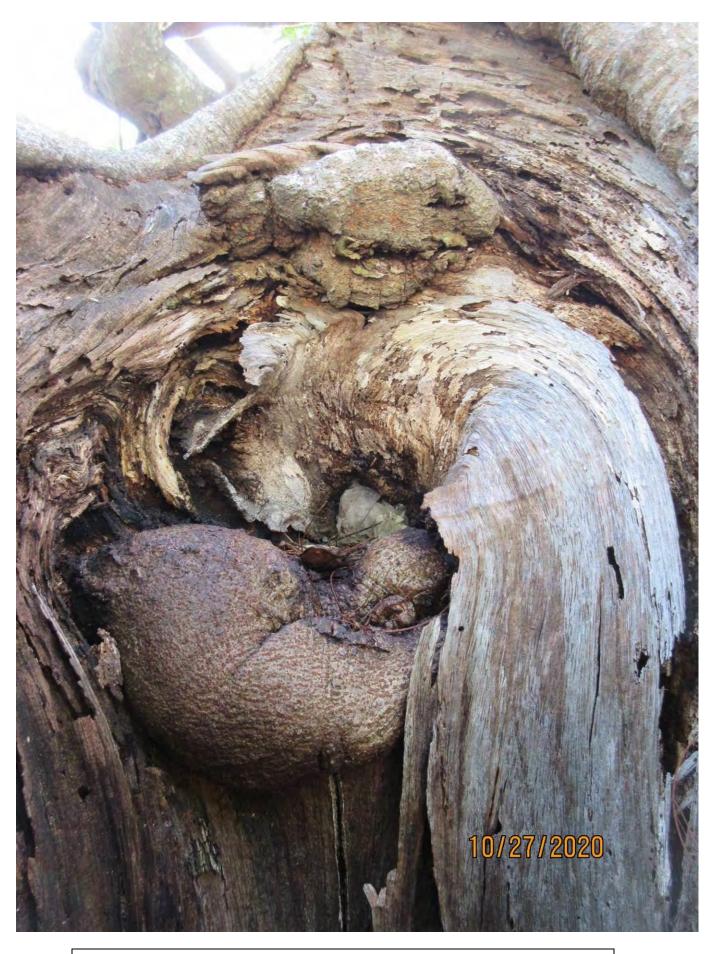

Tree Species: Royal Poinciana (Delonix regia)

Photo of tree location.

Photo showing trunk of tree with open areas.

Close up of open area in tree trunk looking inside trunk.

Photo showing base and trunk of tree, view 1.

Close up photo showing injury-tear area of tree trunk looking down into trunk..

Photo showing tree canopy.

Photo showing trunk and main canopy branch junctureincluded bark area, view 1.

Photo showing trunk and main canopy branch juncture-included bark area, view 2.

Diameter: 19.1"

Location: 60% (growing in street/sidewalk planter under utility lines)

Species: 100% (on protected tree list)

Condition: 30% (poor, main trunk is hollow, only a portion of the canopy exists-section broke off in Hurricane Irma in area of old damage and tear, live branch section is a potential safety issue with no good wood to support it Included bank.)

it. Included bark.)

Total Average Value = 63%

Value x Diameter = 12 replacement caliper inches