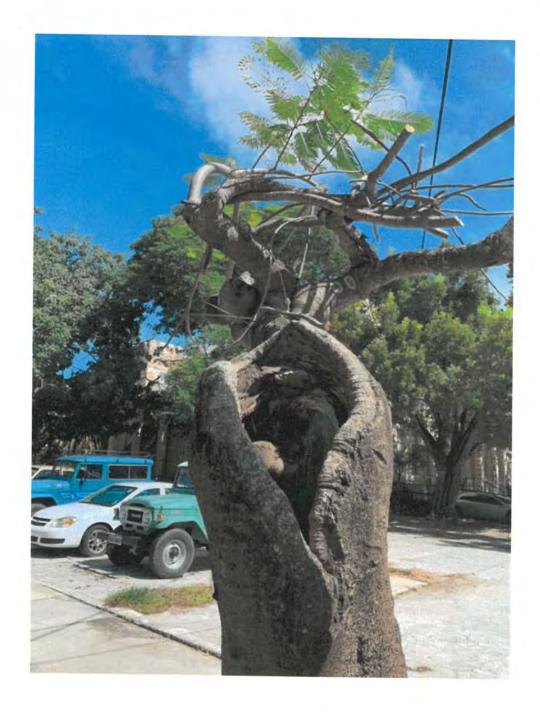

Tree Species: Royal Poinciana (Delonix regia)

Photo of tree location.

Photo showing trunk of tree with open areas.

Close up of open area in tree trunk looking inside trunk.

Photo showing base and trunk of tree, view 1.

Photo showing base and trunk of tree, view 2.

Close up photo showing injury-tear area of tree trunk at canopy juncture, view 1.

Close up photo showing injury-tear area of tree trunk at canopy juncture, view 2.

Close up photo showing injury-tear area of tree trunk looking down into trunk..

Photo showing tree canopy.

Photo showing trunk and main canopy branch junctureincluded bark area, view 1.

Photo showing trunk and main canopy branch juncture-included bark area, view 2.

Diameter: 19.1"

Location: 60% (growing in street/sidewalk planter under utility lines)

Species: 100% (on protected tree list)

Condition: 30% (poor, main trunk is hollow, only a portion of the canopy exists-section broke off in Hurricane Irma in area of old damage and tear, live branch section is a potential safety issue with no good wood to support it Included bank.)

it. Included bark.)

Total Average Value = 63%

Value x Diameter = 12 replacement caliper inches