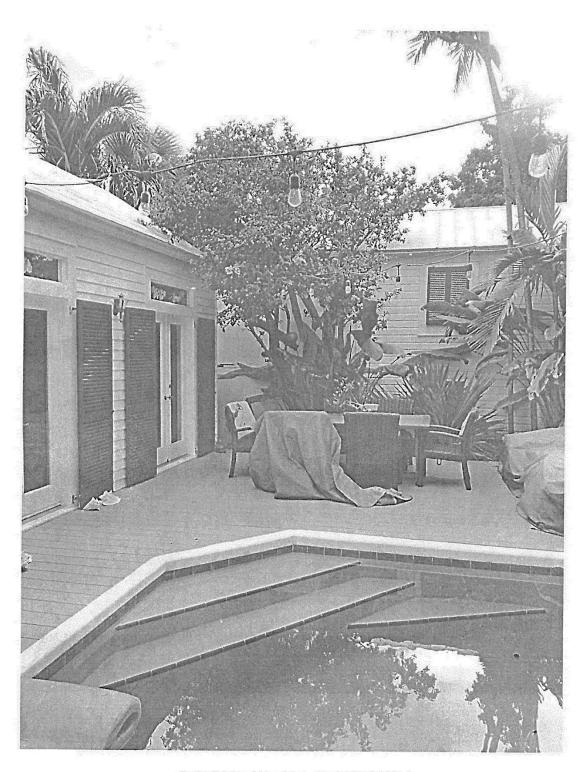

### Site Facts:

The site under review is located at 1407 Pine Street. The main structure on site is listed on our survey as historic and contributing to the district, with a year built circa 1899. At the rear of the property, there is an existing pool, a wood deck and a detached shed, which is not historic.

### Staff Analysis:

The Certificate of Appropriateness under review proposes a small accessory structure and pergola at the rear of the property at 1407 Pine Street. Both structures will sit on top of an existing wood deck, which is to be slightly expanded. The accessory structure will be 61 square feet and will have a toilet, an outdoor shower and an outdoor kitchen. The proposed accessory structure will have Hardie board siding and v-crimp roofing material. A faux window with shutters is proposed on the right-side elevation. A two-panel wood door and an aluminum French door are proposed on the rear elevation. The height of the accessory structure appears to be just over 12 feet from the top of the wood deck. The pergola will be wood and will reach a height of 9 feet 1.5 inches from the top of the wood deck.