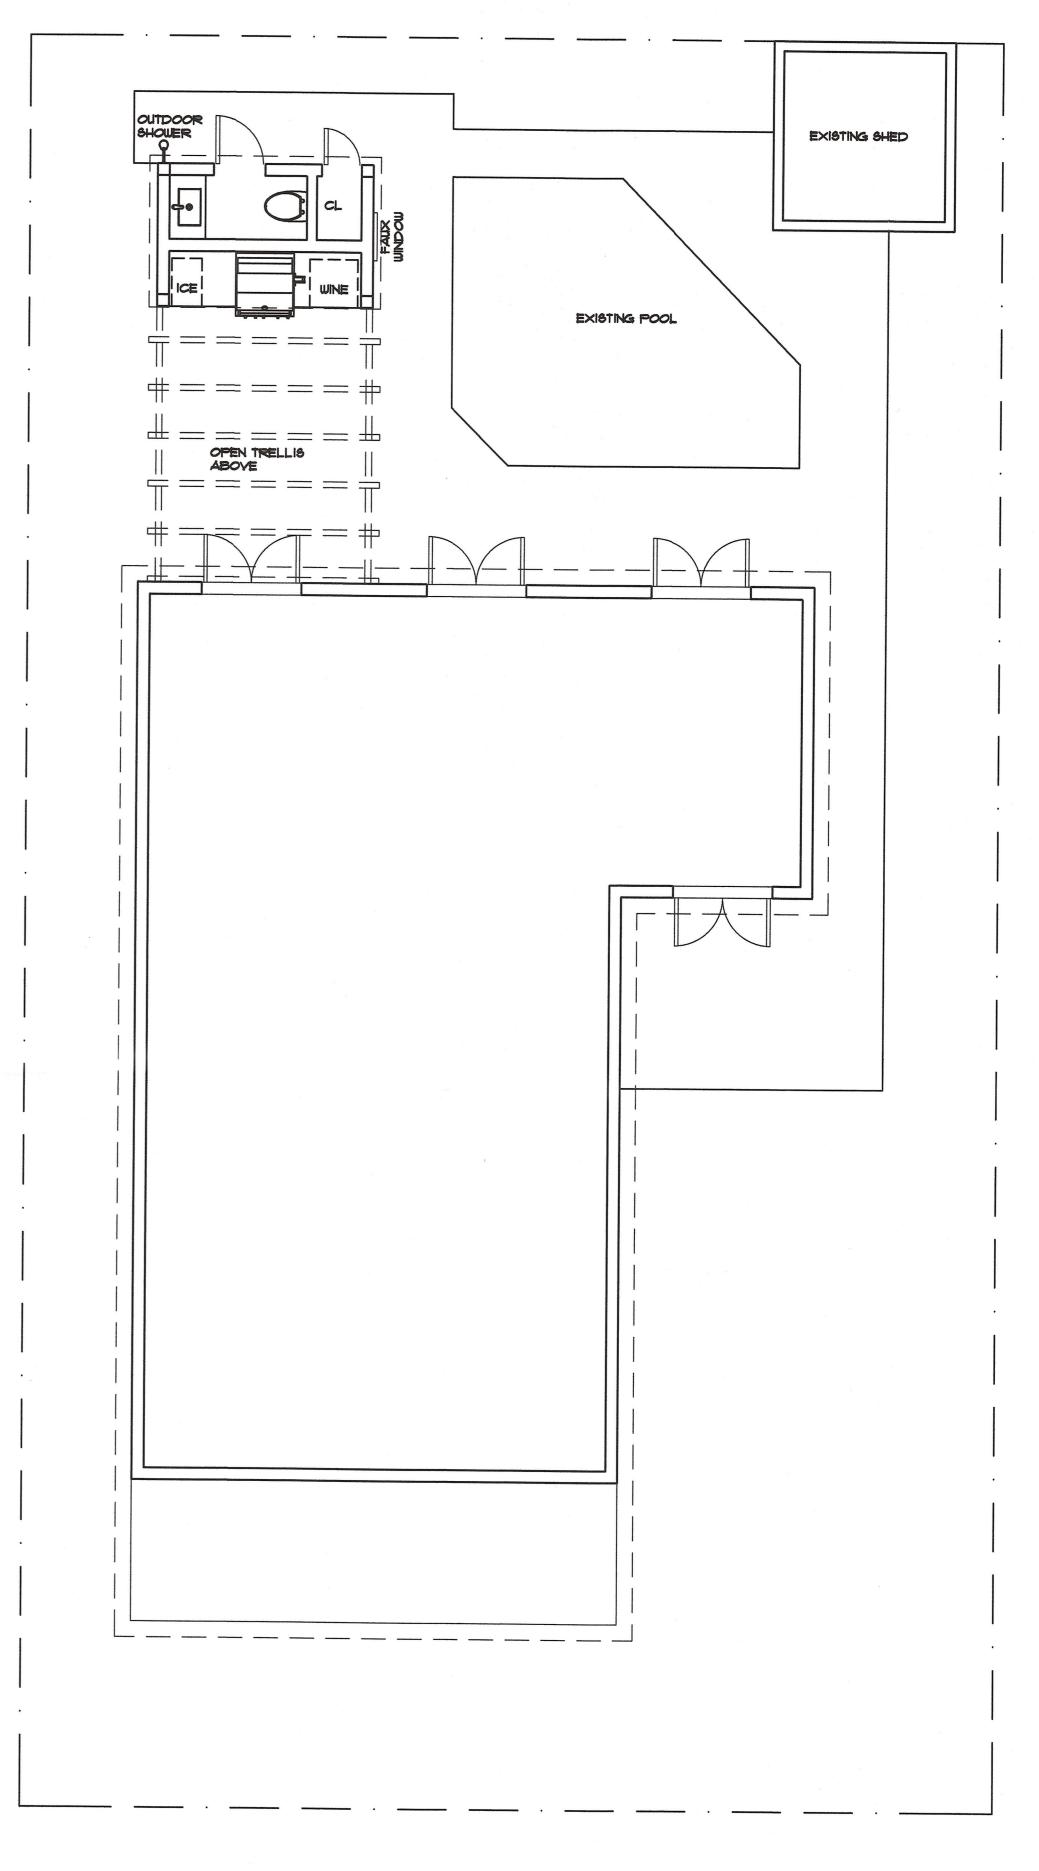

### Description of Work:

New one-story accessory structure and pergola at rear.

### Site Facts:

The site under review is located at 1407 Pine Street. The main structure on site is listed on our survey as historic and contributing to the district, with a year built circa 1899. At the rear of the property, there is an existing pool, a wood deck and a detached shed, which is not historic.

### Staff Analysis:

The Certificate of Appropriateness under review proposes a small accessory structure and pergola at the rear of the property at 1407 Pine Street. Both structures will sit on top of an existing wood deck, which is to be slightly expanded. The accessory structure will be 61 square feet and will have a toilet, an outdoor shower and an outdoor kitchen. The proposed accessory structure will have Hardie board siding and v-crimp roofing material. A faux window with shutters is proposed on the right-side elevation. A two-panel wood door and an aluminum French door are proposed on the rear elevation. The height of the accessory structure appears to be just over 12 feet from the top of the wood deck. The pergola will be wood and will reach a height of 9 feet 1.5 inches from the top of the wood deck.

### Consistency with Cited Guidelines:

Staff finds the proposal to be consistent with the cited guidelines for new construction, as well as the cited guidelines for outbuildings.

The accessory structure, as well as the attached pergola, will be compatible with the size, scale, color, texture, material and character of the district and will not overshadow any adjacent historic properties. Staff finds that the scale, form and massing proposed are comparable to those of similar structures in the area. Roof forms, height, scale and proportion are also similar to other accessory structures in the area. Proposed materials will echo those used on structures of the same typology and will be compatible with the primary structure on site.

The design of the accessory structure will be appropriate to the principal structure on the property in terms of materials, design, height, scale and massing. The accessory structure, as well as the attached pergola, will not exceed the height of the principal structure on site. Staff finds that the design of both structures complies with the criteria for new construction in the historic district.

According to guideline 10 under "Outbuildings: Carports, Gazebos, Garages, Sheds, Shelters and Accessory Structures," pergolas are to be reviewed on a case-by-case basis. Staff finds the proposed location at the rear of the property to be appropriate, as it will not be visible.