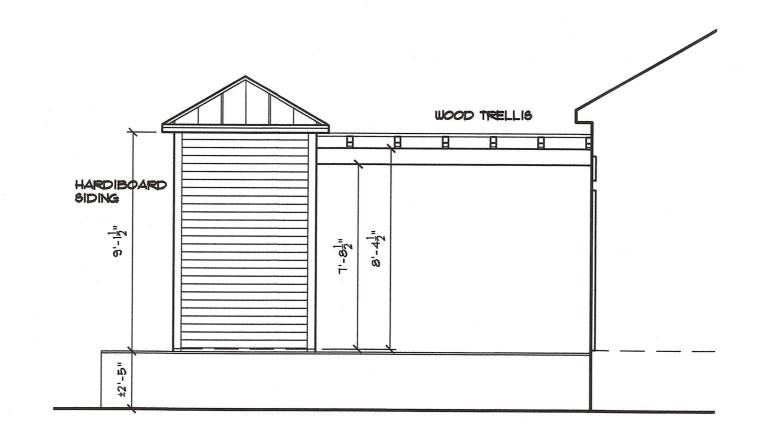

### Staff Analysis:

The Certificate of Appropriateness under review proposes a small accessory structure and pergola at the rear of the property at 1407 Pine Street. Both structures will sit on top of an existing wood deck, which is to be slightly expanded. The accessory structure will be 61 square feet and will have a toilet, an outdoor shower and an outdoor kitchen. The proposed accessory structure will have Hardie board siding and v-crimp roofing material. A faux window with shutters is proposed on the right-side elevation. A two-panel wood door and an aluminum French door are proposed on the rear elevation. The height of the accessory structure appears to be just over 12 feet from the top of the wood deck. The pergola will be wood and will reach a height of 9 feet 1.5 inches from the top of the wood deck.

The design of the accessory structure will be appropriate to the principal structure on the property in terms of materials, design, height, scale and massing. The accessory structure, as well as the attached pergola, will not exceed the height of the principal structure on site. Staff finds that the design of both structures complies with the criteria for new construction in the historic district.