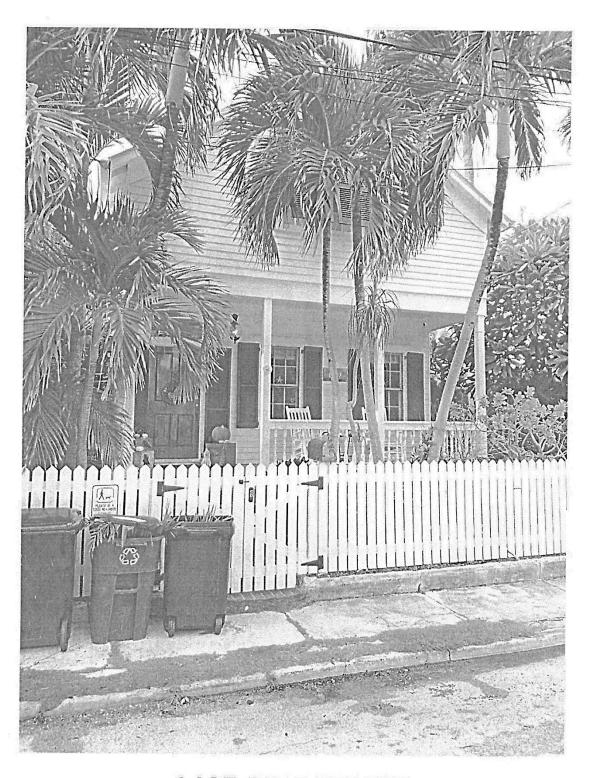

### Site Facts:

The site under review is located at 1407 Pine Street. The main structure on site is listed on our survey as historic and contributing to the district, with a year built circa 1899. At the rear of the property, there is an existing pool, a wood deck and a detached shed, which is not historic.