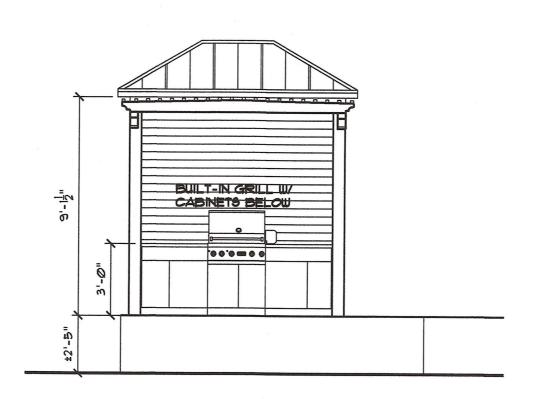

### Staff Analysis:

The Certificate of Appropriateness under review proposes a small accessory structure and pergola at the rear of the property at 1407 Pine Street. Both structures will sit on top of an existing wood deck, which is to be slightly expanded. The accessory structure will be 61 square feet and will have a toilet, an outdoor shower and an outdoor kitchen. The proposed accessory structure will have Hardie board siding and v-crimp roofing material. A faux window with shutters is proposed on the right-side elevation. A two-panel wood door and an aluminum French door are proposed on the rear elevation. The height of the accessory structure appears to be just over 12 feet from the top of the wood deck. The pergola will be wood and will reach a height of 9 feet 1.5 inches from the top of the wood deck.