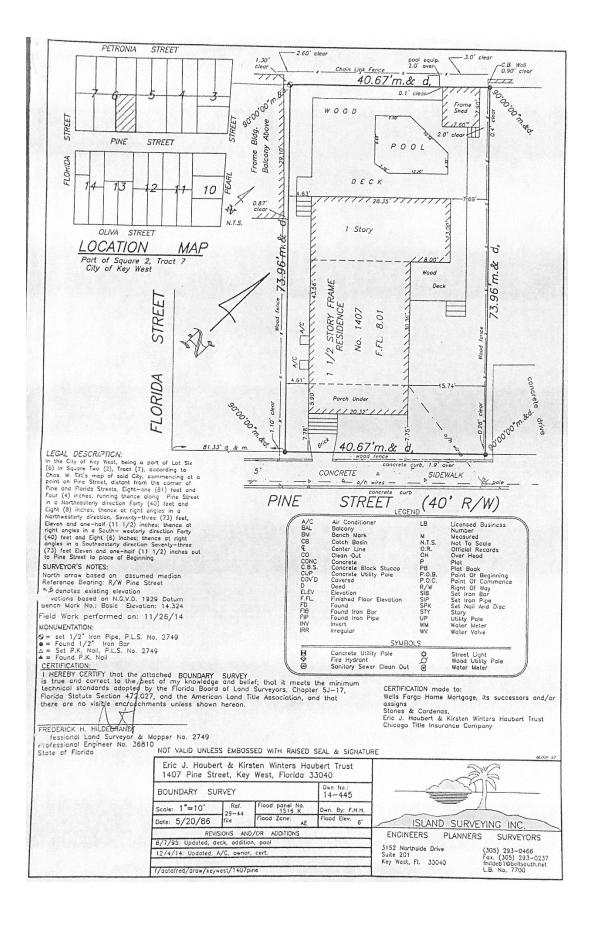

### Site Facts:

The site under review is located at 1407 Pine Street. The main structure on site is listed on our survey as historic and contributing to the district, with a year built circa 1899. At the rear of the property, there is an existing pool, a wood deck and a detached shed, which is not historic.