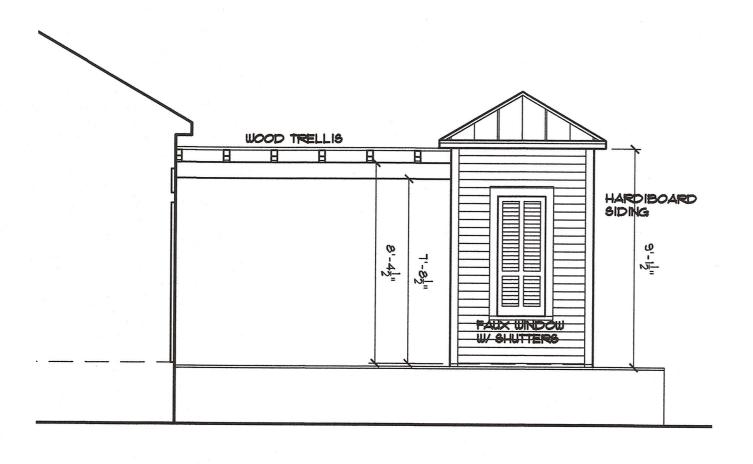

### Staff Analysis:

The Certificate of Appropriateness under review proposes a small accessory structure and pergola at the rear of the property at 1407 Pine Street. Both structures will sit on top of an existing wood deck, which is to be slightly expanded. The accessory structure will be 61 square feet and will have a toilet, an outdoor shower and an outdoor kitchen. The proposed accessory structure will have Hardie board siding and v-crimp roofing material. A faux window with shutters is proposed on the right-side elevation. A two-panel wood door and an aluminum French door are proposed on the rear elevation. The height of the accessory structure appears to be just over 12 feet from the top of the wood deck. The pergola will be wood and will reach a height of 9 feet 1.5 inches from the top of the wood deck.

### Consistency with Cited Guidelines:

Staff finds the proposal to be consistent with the cited guidelines for new construction, as well as the cited guidelines for outbuildings.

The accessory structure, as well as the attached pergola, will be compatible with the size, scale, color, texture, material and character of the district and will not overshadow any adjacent historic properties. Staff finds that the scale, form and massing proposed are comparable to those of similar structures in the area. Roof forms, height, scale and proportion are also similar to other accessory structures in the area. Proposed materials will echo those used on structures of the same typology and will be compatible with the primary structure on site.

The design of the accessory structure will be appropriate to the principal structure on the property in terms of materials, design, height, scale and massing. The accessory structure, as well as the attached pergola, will not exceed the height of the principal structure on site. Staff finds that the design of both structures complies with the criteria for new construction in the historic district.