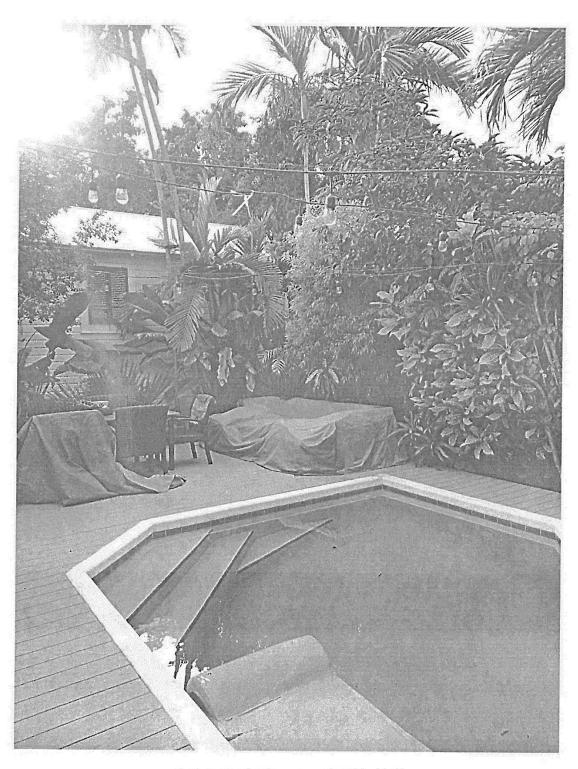

### Site Facts:

The site under review is located at 1407 Pine Street. The main structure on site is listed on our survey as historic and contributing to the district, with a year built circa 1899. At the rear of the property, there is an existing pool, a wood deck and a detached shed, which is not historic.

### Staff Analysis:

The Certificate of Appropriateness under review proposes a small accessory structure and pergola at the rear of the property at 1407 Pine Street. Both structures will sit on top of an existing wood deck, which is to be slightly expanded. The accessory structure will be 61 square feet and will have a toilet, an outdoor shower and an outdoor kitchen. The proposed accessory structure will have Hardie board siding and v-crimp roofing material. A faux window with shutters is proposed on the right-side elevation. A two-panel wood door and an aluminum French door are proposed on the rear elevation. The height of the accessory structure appears to be just over 12 feet from the top of the wood deck. The pergola will be wood and will reach a height of 9 feet 1.5 inches from the top of the wood deck.