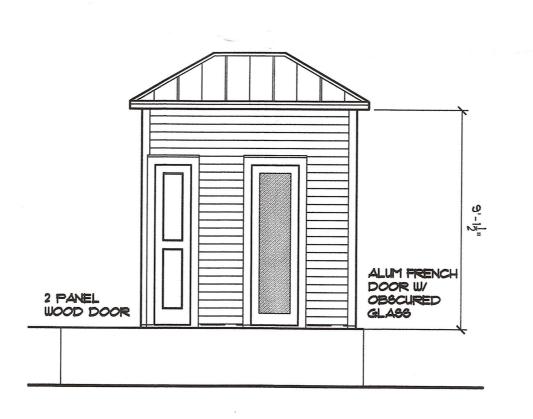

### Staff Analysis:

The Certificate of Appropriateness under review proposes a small accessory structure and pergola at the rear of the property at 1407 Pine Street. Both structures will sit on top of an existing wood deck, which is to be slightly expanded. The accessory structure will be 61 square feet and will have a toilet, an outdoor shower and an outdoor kitchen. The proposed accessory structure will have Hardie board siding and v-crimp roofing material. A faux window with shutters is proposed on the right-side elevation. A two-panel wood door and an aluminum French door are proposed on the rear elevation. The height of the accessory structure appears to be just over 12 feet from the top of the wood deck. The pergola will be wood and will reach a height of 9 feet 1.5 inches from the top of the wood deck.