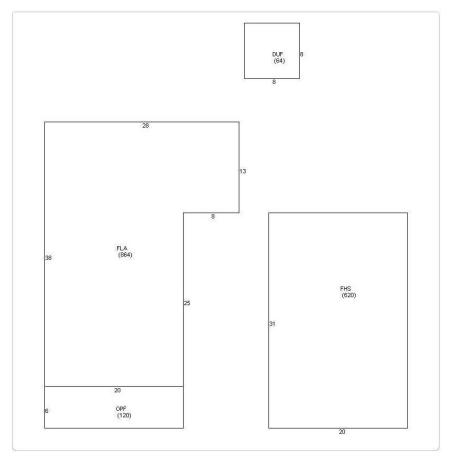

### Staff Analysis:

The Certificate of Appropriateness under review proposes a small accessory structure and pergola at the rear of the property at 1407 Pine Street. Both structures will sit on top of an existing wood deck, which is to be slightly expanded. The accessory structure will be 61 square feet and will have a toilet, an outdoor shower and an outdoor kitchen. The proposed accessory structure will have Hardie board siding and v-crimp roofing material. A faux window with shutters is proposed on the right-side elevation. A two-panel wood door and an aluminum French door are proposed on the rear elevation. The height of the accessory structure appears to be just over 12 feet from the top of the wood deck. The pergola will be wood and will reach a height of 9 feet 1.5 inches from the top of the wood deck.

The design of the accessory structure will be appropriate to the principal structure on the property in terms of materials, design, height, scale and massing. The accessory structure, as well as the attached pergola, will not exceed the height of the principal structure on site. Staff finds that the design of both structures complies with the criteria for new construction in the historic district.

According to guideline 10 under "Outbuildings: Carports, Gazebos, Garages, Sheds, Shelters and Accessory Structures," pergolas are to be reviewed on a case-by-case basis. Staff finds the proposed location at the rear of the property to be appropriate, as it will not be visible.