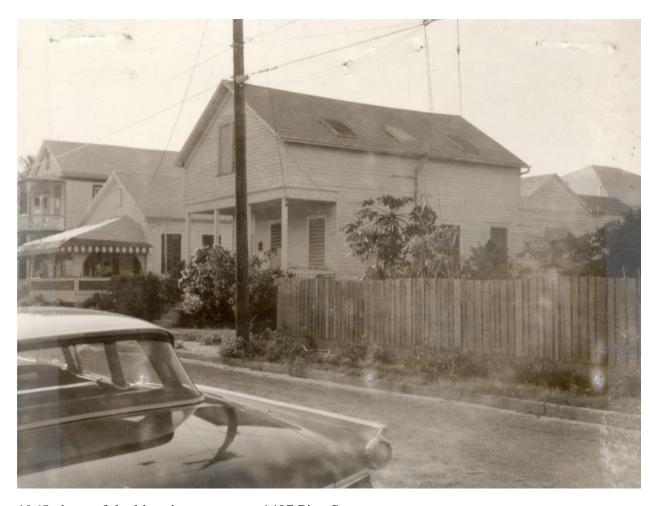

### Site Facts:

The site under review is located at 1407 Pine Street. The main structure on site is listed on our survey as historic and contributing to the district, with a year built circa 1899. At the rear of the property, there is an existing pool, a wood deck and a detached shed, which is not historic.