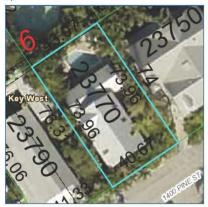

### Site Facts:

The site under review is located at 1407 Pine Street. The main structure on site is listed on our survey as historic and contributing to the district, with a year built circa 1899. At the rear of the property, there is an existing pool, a wood deck and a detached shed, which is not historic.