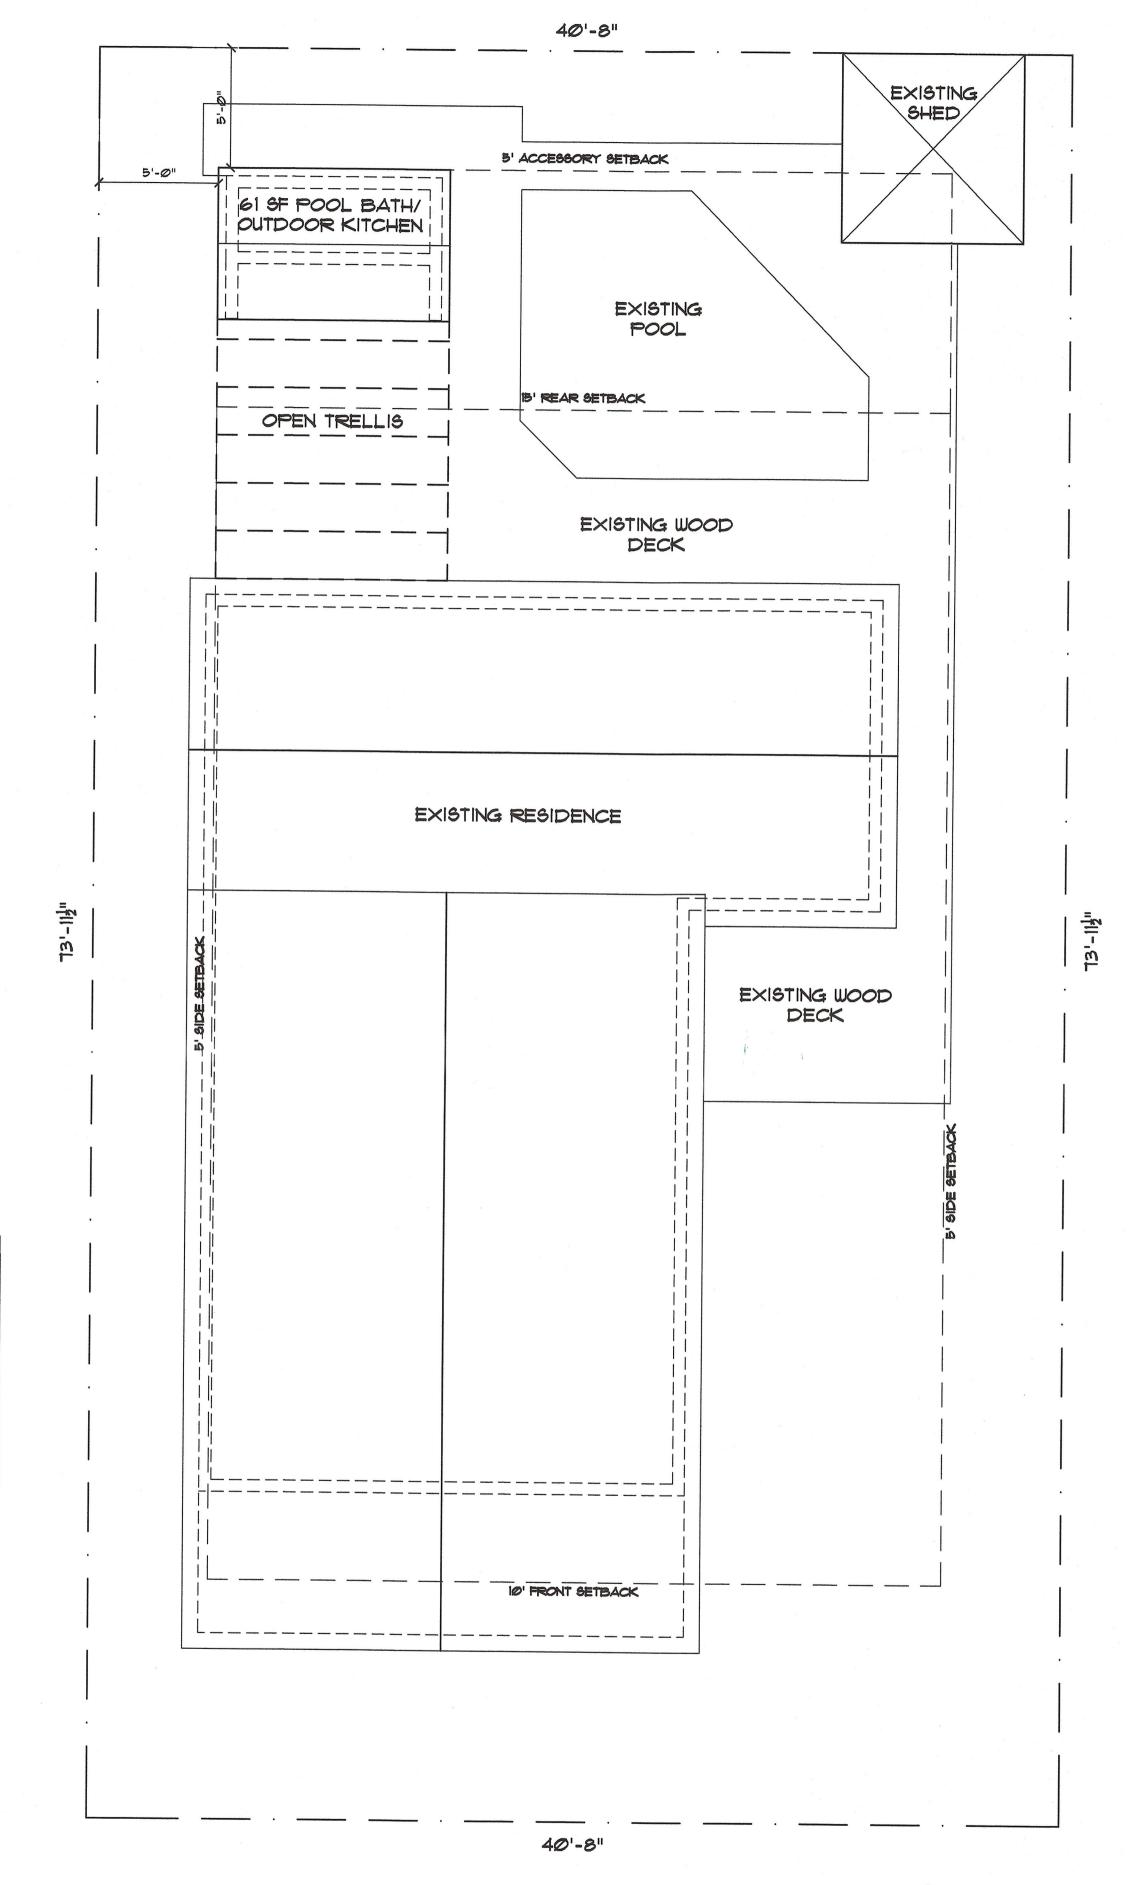

### Staff Analysis:

The Certificate of Appropriateness under review proposes a small accessory structure and pergola at the rear of the property at 1407 Pine Street. Both structures will sit on top of an existing wood deck, which is to be slightly expanded. The accessory structure will be 61 square feet and will have a toilet, an outdoor shower and an outdoor kitchen. The proposed accessory structure will have Hardie board siding and v-crimp roofing material. A faux window with shutters is proposed on the right-side elevation. A two-panel wood door and an aluminum French door are proposed on the rear elevation. The height of the accessory structure appears to be just over 12 feet from the top of the wood deck. The pergola will be wood and will reach a height of 9 feet 1.5 inches from the top of the wood deck.

According to guideline 10 under "Outbuildings: Carports, Gazebos, Garages, Sheds, Shelters and Accessory Structures," pergolas are to be reviewed on a case-by-case basis. Staff finds the proposed location at the rear of the property to be appropriate, as it will not be visible.