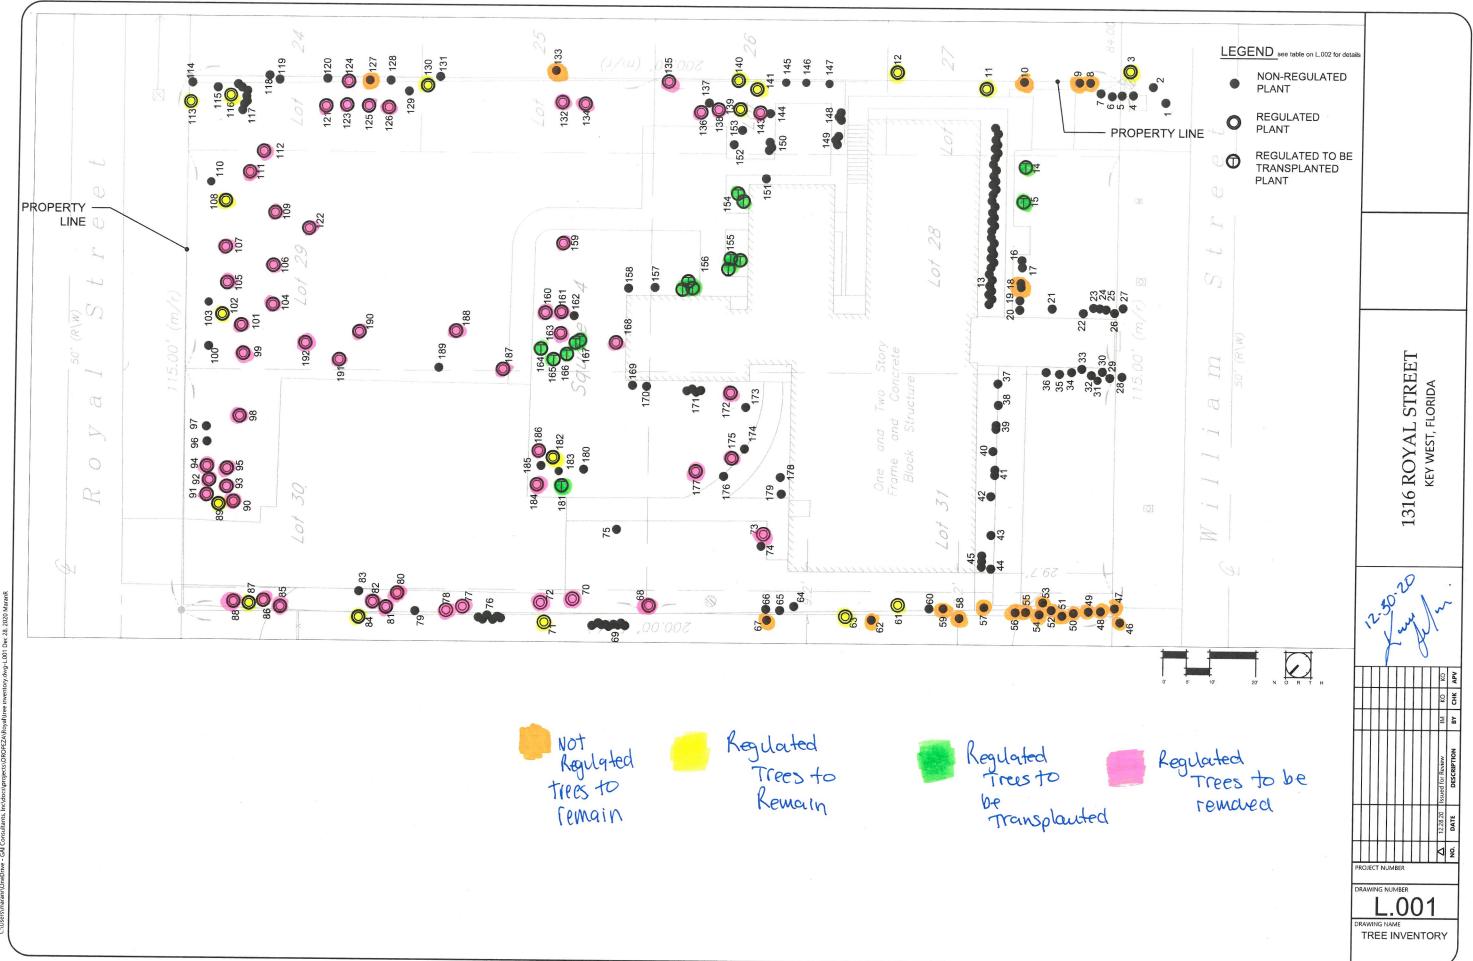

## STAFF REPORT

DATE: December 31, 2020

RE: 1316 Royal Street-1319 William Street Major Development Plan (project application #TP2020-00008)

FROM: Karen DeMaria, City of Key West Urban Forestry Manager

The project requests approval to remove a total of 46 regulated trees and 9 regulated palms and the transplanting of an additional 10-regulated palms on the property. This work is requested in association with a major development plan to construct six new homes and redevelop two existing structures on the property.

Total mitigation requirement for the removal of all the requested trees is 268.2 caliper inches of approved dicot trees, FL#1 from the approved list and 9 approved palms, minimum 4 ft tall each palm, to be planted on site and incorporated into the required landscape plan. The landscape plan is being reviewed under a separate agenda item.

Below are notes from the urban forester based on information supplied by the applicant. The landscape inventory plant list does not reflect comments from the urban forester but is included to allow visual clarity for reviewers. In separate files are several staff reports with photos and comments from the urban forester.