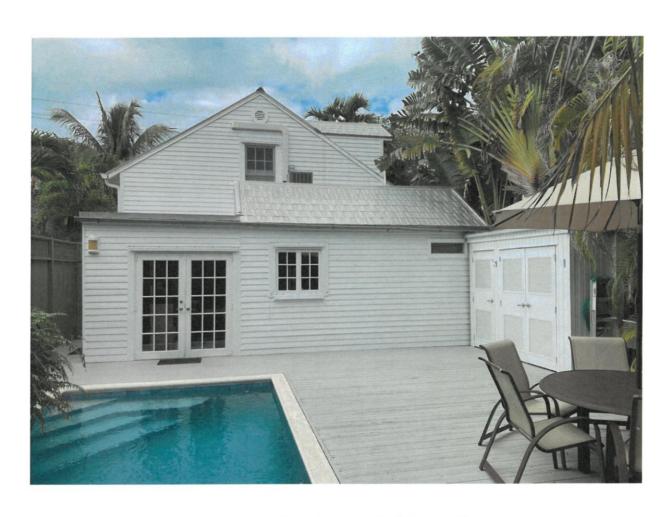

### Staff Analysis:

The Certificate of Appropriateness under review proposes approximately 232 square feet of new roof structure over the existing deck at the rear of 615 Frances Street. The newly proposed roof structure will reach a maximum height of approximately 12 feet 3.63 inches from the top of the existing deck. The roof structure will be a gable, with a small portion at the rear of the non-historic addition that will be a flat roof. The gable portion will utilize 5 v-crimp roofing, and all supports for the new roof structure are to be 6 by 6 wood posts.

This application also includes the extension of the gable roof of an existing rear addition. The gable is proposed to be extended over an existing flat roof of another adjacent rear addition, which is non-historic. The proposed extension is to have metal shingle roofing to match the

existing gable-roof addition. The extension of the gable roof over the non-historic addition will require the demolition of the non-historic addition's existing flat roof.