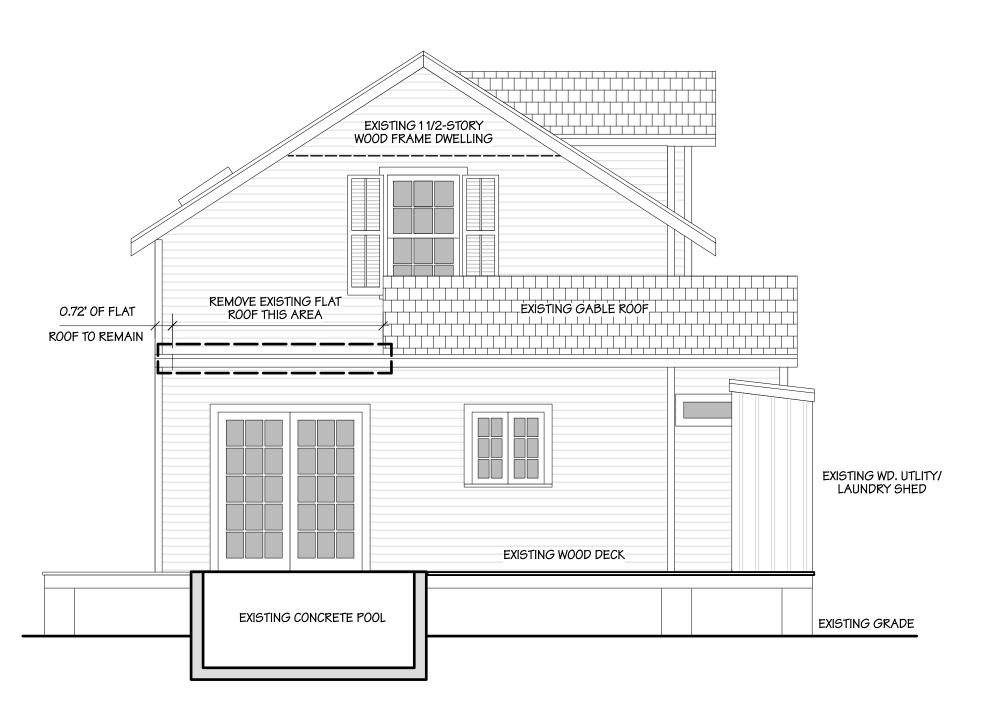

### Staff Analysis:

The Certificate of Appropriateness under review proposes approximately 232 square feet of new roof structure over the existing deck at the rear of 615 Frances Street. The newly proposed roof structure will reach a maximum height of approximately 12 feet 3.63 inches from the top of the existing deck. The roof structure will be a gable, with a small portion at the rear of the non-historic addition that will be a flat roof. The gable portion will utilize 5 v-crimp roofing, and all supports for the new roof structure are to be 6 by 6 wood posts.

This application also includes the extension of the gable roof of an existing rear addition. The gable is proposed to be extended over an existing flat roof of another adjacent rear addition, which is non-historic. The proposed extension is to have metal shingle roofing to match the

existing gable-roof addition. The extension of the gable roof over the non-historic addition will require the demolition of the non-historic addition's existing flat roof.

This proposal requires no changes to the character defining features of the historic structure, does not require the removal of historic material, and is designed in a manner that does not impair the integrity of the form of the historic structure. The proposed additions and alterations are at the rear of the structure and are limited in size and scale in relationship to the historic building and to neighboring properties. The portion of the existing gable roof that is to be extended is not visible from any street. Proposed scale, forms, massing and materials of the new roof structure and the roof extension are not only compatible with the principal structure on site, but also with the surrounding historic context.