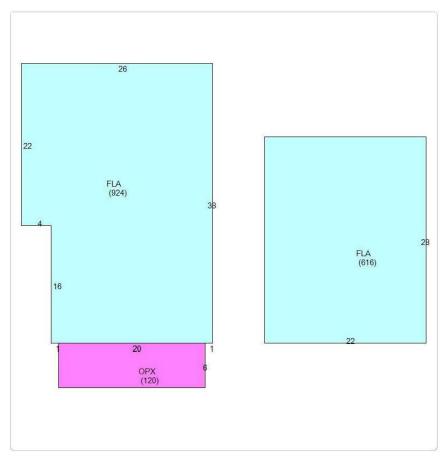

### Staff Analysis:

The Certificate of Appropriateness under review proposes approximately 232 square feet of new roof structure over the existing deck at the rear of 615 Frances Street. The newly proposed roof structure will reach a maximum height of approximately 12 feet 3.63 inches from the top of the existing deck. The roof structure will be a gable, with a small portion at the rear of the non-historic addition that will be a flat roof. The gable portion will utilize 5 v-crimp roofing, and all supports for the new roof structure are to be 6 by 6 wood posts.

This application also includes the extension of the gable roof of an existing rear addition. The gable is proposed to be extended over an existing flat roof of another adjacent rear addition, which is non-historic. The proposed extension is to have metal shingle roofing to match the

existing gable-roof addition. The extension of the gable roof over the non-historic addition will require the demolition of the non-historic addition's existing flat roof.