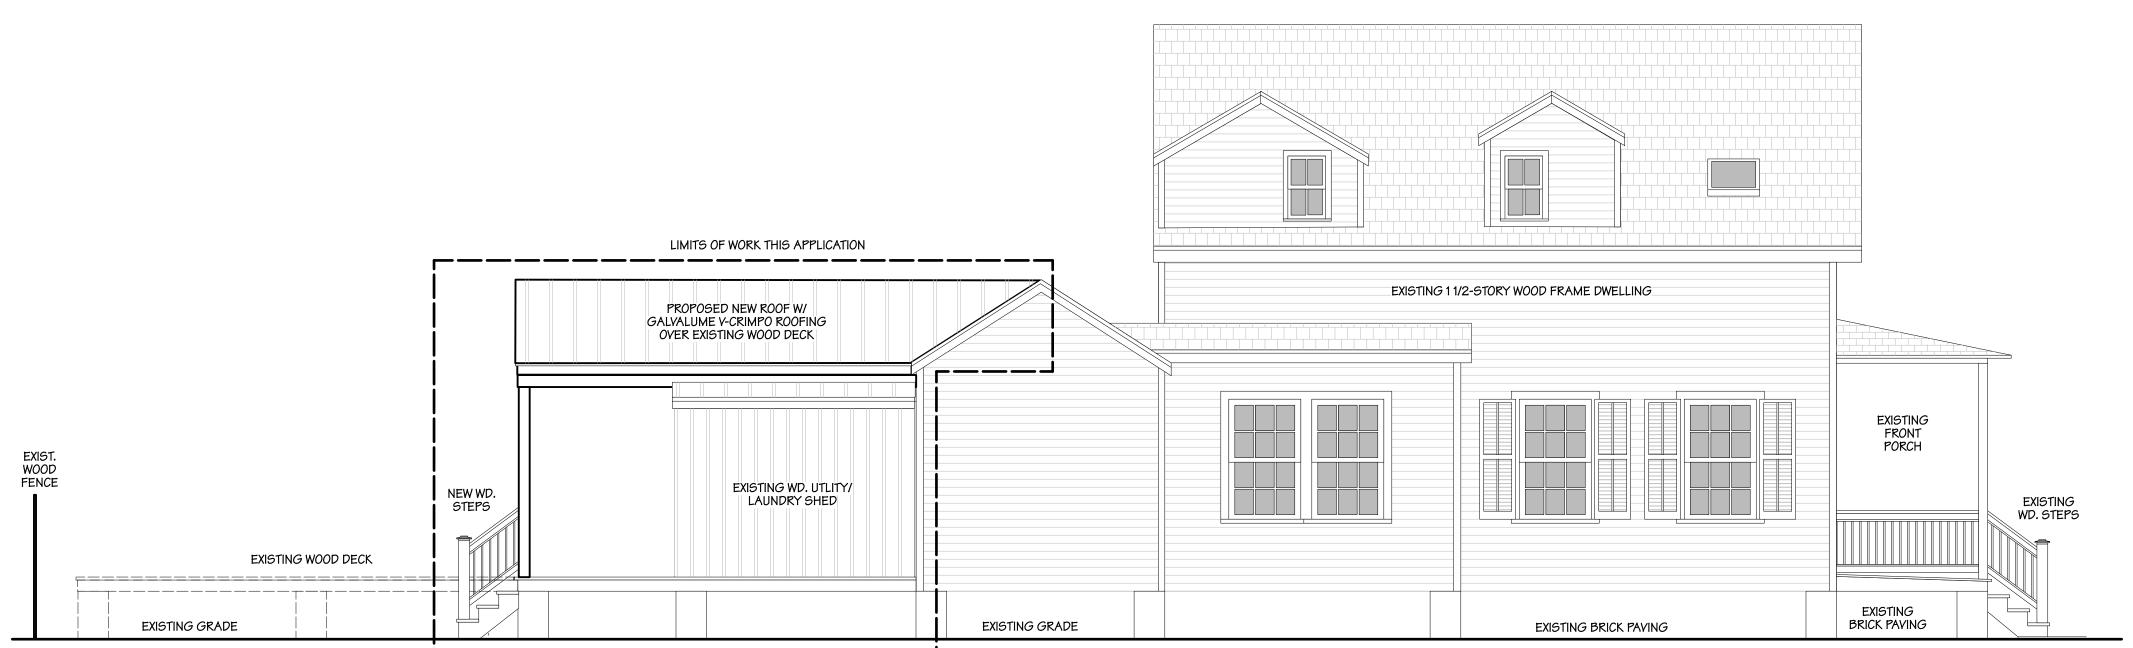

### Staff Analysis:

The Certificate of Appropriateness under review proposes approximately 232 square feet of new roof structure over the existing deck at the rear of 615 Frances Street. The newly proposed roof structure will reach a maximum height of approximately 12 feet 3.63 inches from the top of the existing deck. The roof structure will be a gable, with a small portion at the rear of the non-historic addition that will be a flat roof. The gable portion will utilize 5 v-crimp roofing, and all supports for the new roof structure are to be 6 by 6 wood posts.

This application also includes the extension of the gable roof of an existing rear addition. The gable is proposed to be extended over an existing flat roof of another adjacent rear addition, which is non-historic. The proposed extension is to have metal shingle roofing to match the

existing gable-roof addition. The extension of the gable roof over the non-historic addition will require the demolition of the non-historic addition's existing flat roof.

This proposal requires no changes to the character defining features of the historic structure, does not require the removal of historic material, and is designed in a manner that does not impair the integrity of the form of the historic structure. The proposed additions and alterations are at the rear of the structure and are limited in size and scale in relationship to the historic building and to neighboring properties. The portion of the existing gable roof that is to be extended is not visible from any street. Proposed scale, forms, massing and materials of the new roof structure and the roof extension are not only compatible with the principal structure on site, but also with the surrounding historic context.