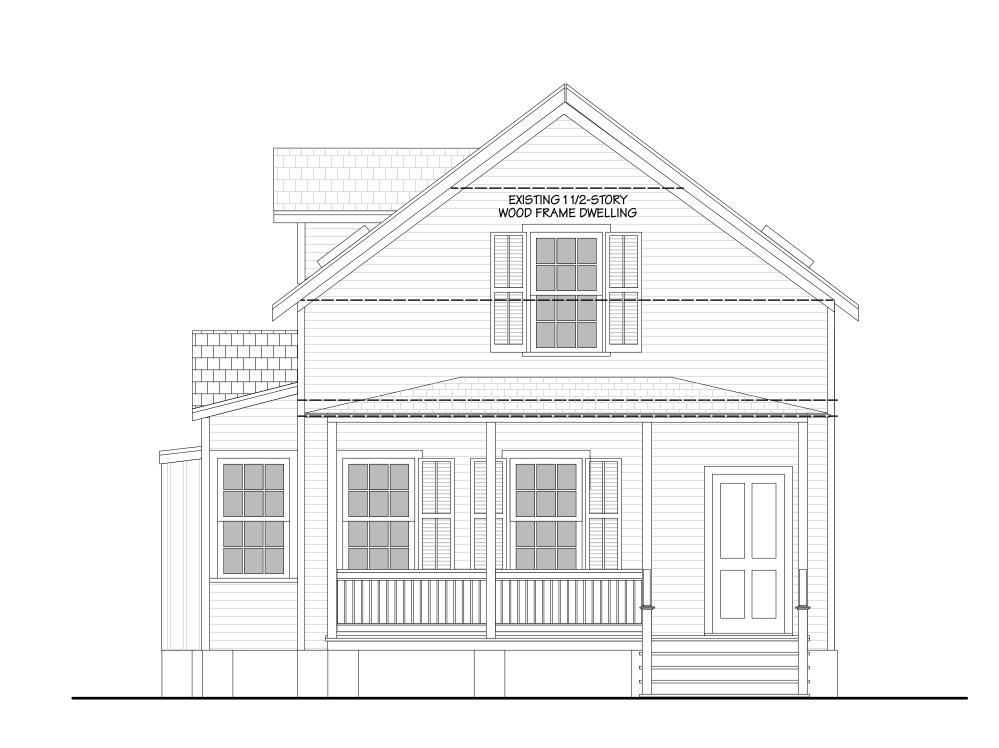

### Site Facts:

The site under review is located at 615 Frances Street. According to our survey, the primary structure at 615 Frances is historic and contributing to the historic district, with a year built circa 1906. There is an existing, non-historic, flat-roof addition, as well as an existing gable-roof addition at the rear of the structure.