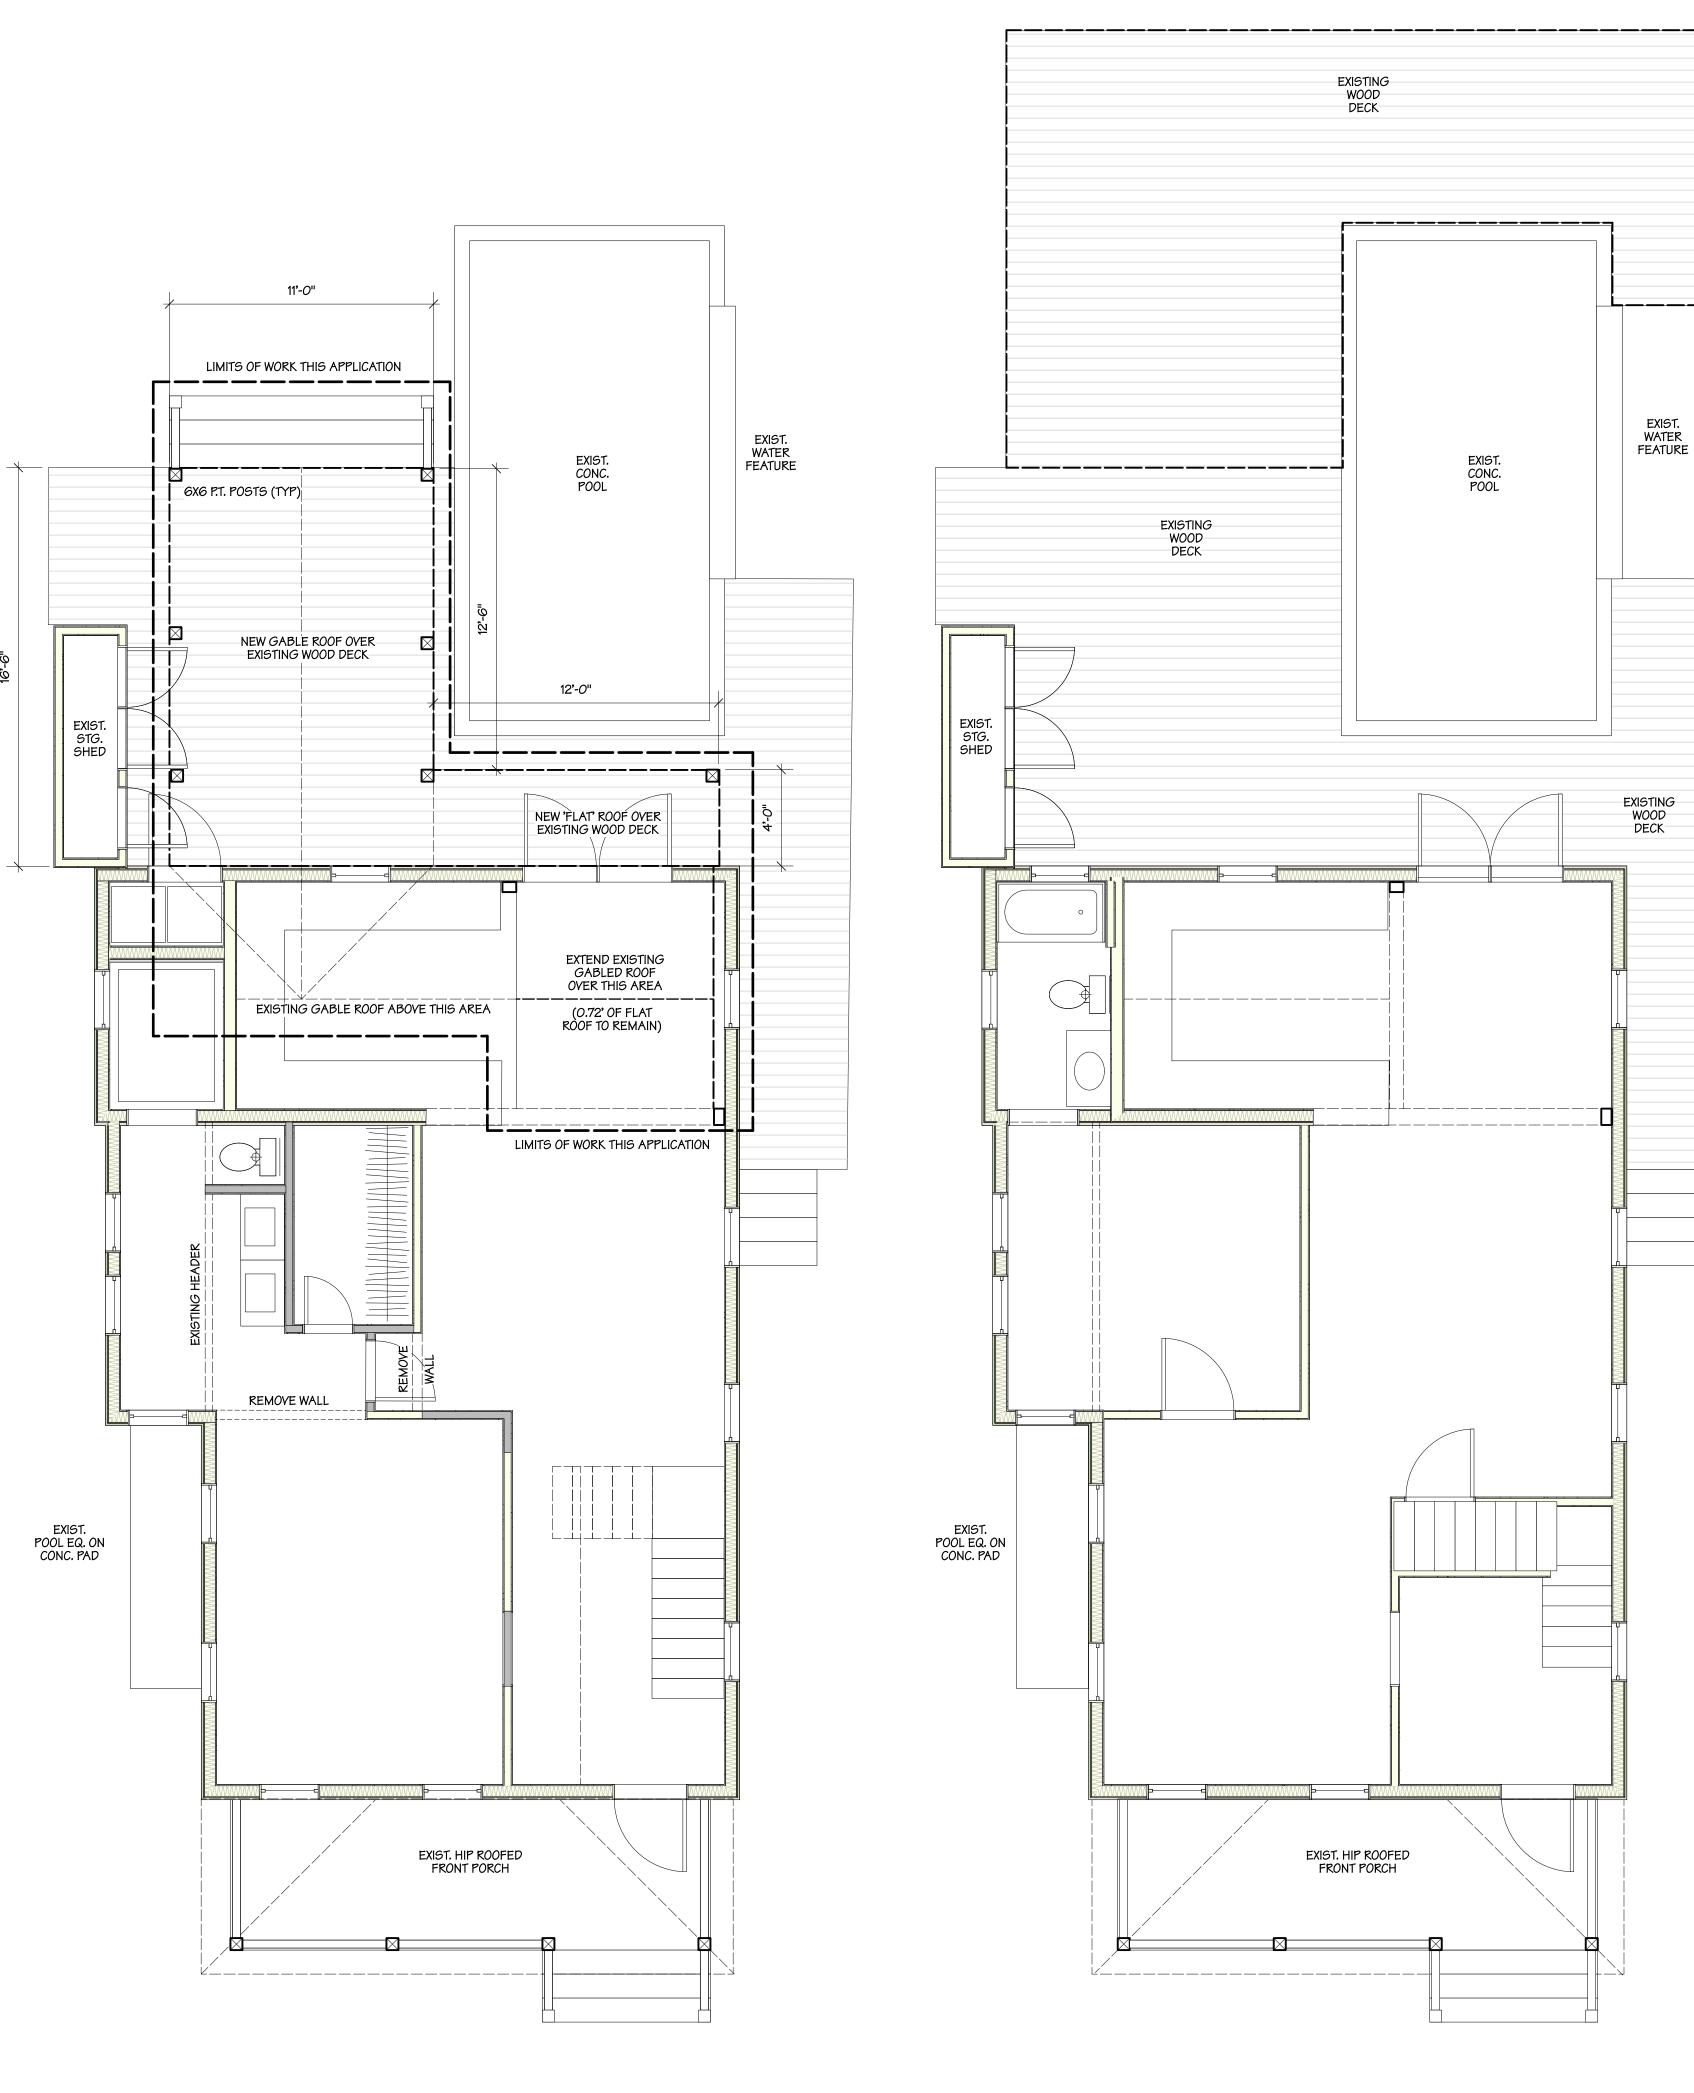

### **Description of Work:**

Construct new roofs over part of existing rear yard deck. Extend existing gable roof over existing flat roof on non-historic rear addition.

### Staff Analysis:

The Certificate of Appropriateness under review proposes approximately 232 square feet of new roof structure over the existing deck at the rear of 615 Frances Street. The newly proposed roof structure will reach a maximum height of approximately 12 feet 3.63 inches from the top of the existing deck. The roof structure will be a gable, with a small portion at the rear of the non-historic addition that will be a flat roof. The gable portion will utilize 5 v-crimp roofing, and all supports for the new roof structure are to be 6 by 6 wood posts.

This application also includes the extension of the gable roof of an existing rear addition. The gable is proposed to be extended over an existing flat roof of another adjacent rear addition, which is non-historic. The proposed extension is to have metal shingle roofing to match the

existing gable-roof addition. The extension of the gable roof over the non-historic addition will require the demolition of the non-historic addition's existing flat roof.