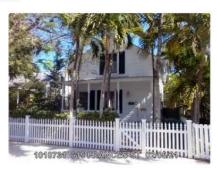

### Site Facts:

The site under review is located at 615 Frances Street. According to our survey, the primary structure at 615 Frances is historic and contributing to the historic district, with a year built circa 1906. There is an existing, non-historic, flat-roof addition, as well as an existing gable-roof addition at the rear of the structure.

### Staff Analysis:

The Certificate of Appropriateness under review proposes approximately 232 square feet of new roof structure over the existing deck at the rear of 615 Frances Street. The newly proposed roof structure will reach a maximum height of approximately 12 feet 3.63 inches from the top of the existing deck. The roof structure will be a gable, with a small portion at the rear of the non-historic addition that will be a flat roof. The gable portion will utilize 5 v-crimp roofing, and all supports for the new roof structure are to be 6 by 6 wood posts.

This proposal requires no changes to the character defining features of the historic structure, does not require the removal of historic material, and is designed in a manner that does not impair the integrity of the form of the historic structure. The proposed additions and alterations are at the rear of the structure and are limited in size and scale in relationship to the historic building and to neighboring properties. The portion of the existing gable roof that is to be extended is not visible from any street. Proposed scale, forms, massing and materials of the new roof structure and the roof extension are not only compatible with the principal structure on site, but also with the surrounding historic context.