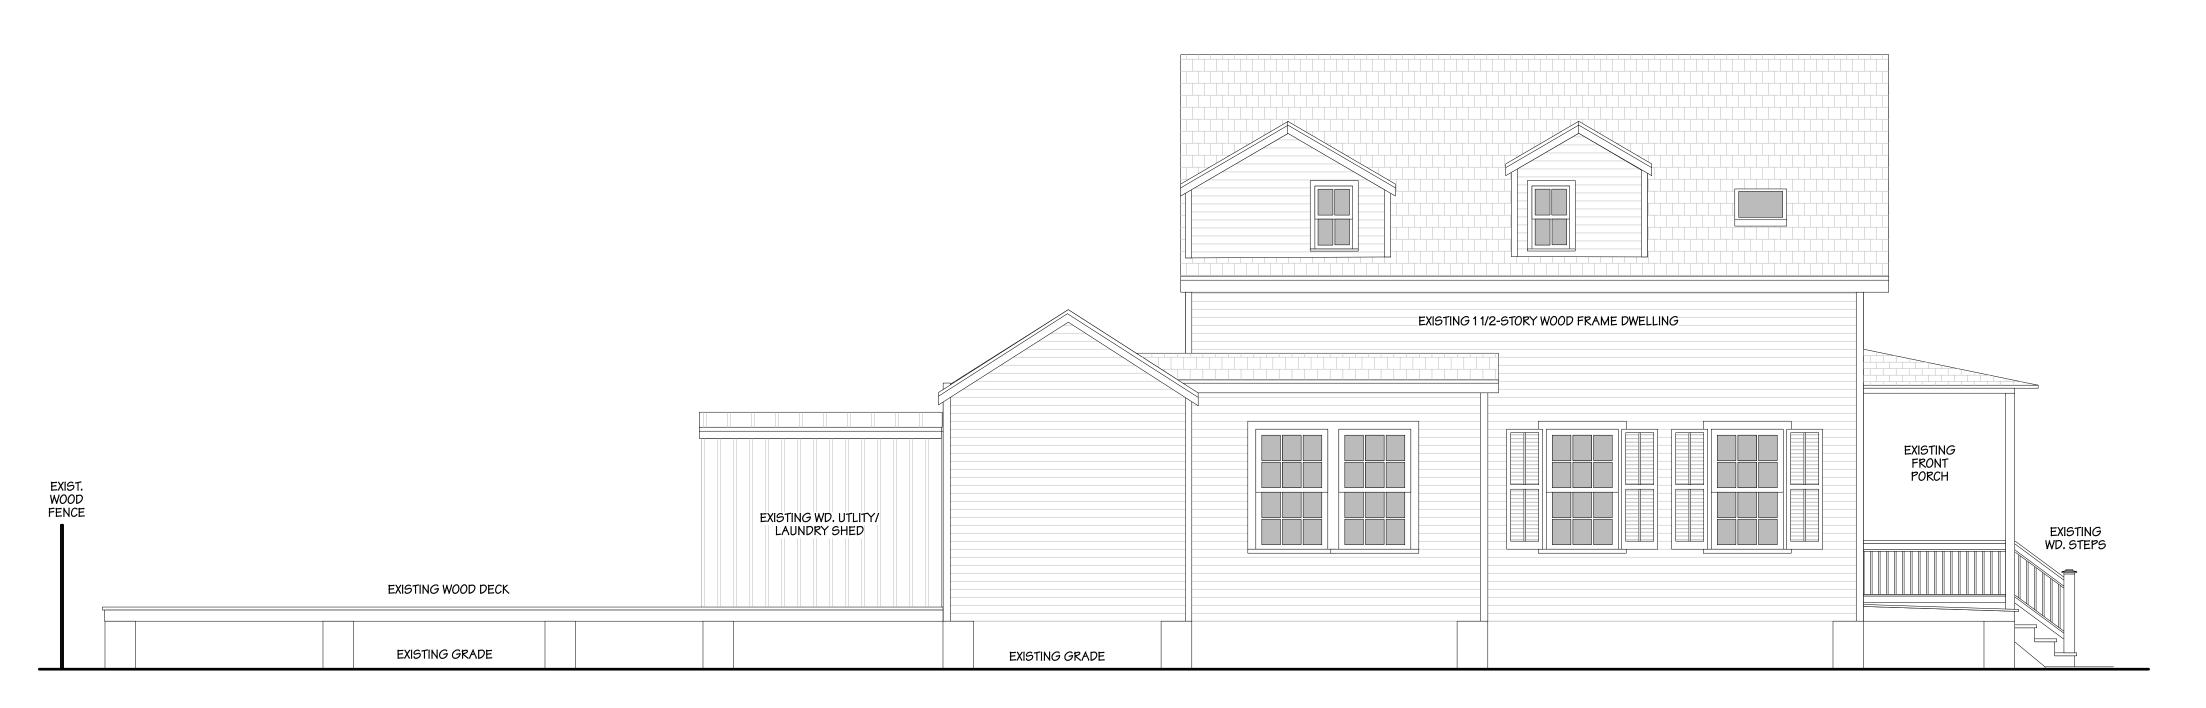

### **Description of Work:**

Construct new roofs over part of existing rear yard deck. Extend existing gable roof over existing flat roof on non-historic rear addition.

### Site Facts:

The site under review is located at 615 Frances Street. According to our survey, the primary structure at 615 Frances is historic and contributing to the historic district, with a year built circa 1906. There is an existing, non-historic, flat-roof addition, as well as an existing gable-roof addition at the rear of the structure.

### Staff Analysis:

The Certificate of Appropriateness under review proposes approximately 232 square feet of new roof structure over the existing deck at the rear of 615 Frances Street. The newly proposed roof structure will reach a maximum height of approximately 12 feet 3.63 inches from the top of the existing deck. The roof structure will be a gable, with a small portion at the rear of the non-historic addition that will be a flat roof. The gable portion will utilize 5 v-crimp roofing, and all supports for the new roof structure are to be 6 by 6 wood posts.

This application also includes the extension of the gable roof of an existing rear addition. The gable is proposed to be extended over an existing flat roof of another adjacent rear addition, which is non-historic. The proposed extension is to have metal shingle roofing to match the

existing gable-roof addition. The extension of the gable roof over the non-historic addition will require the demolition of the non-historic addition's existing flat roof.