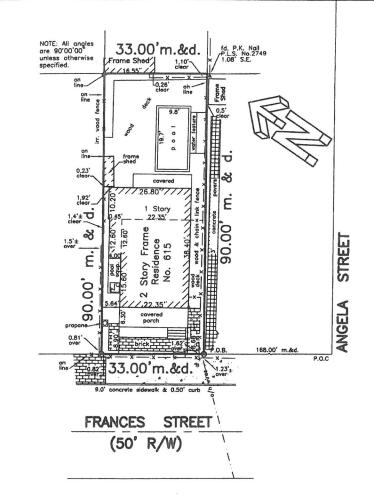

### Site Facts:

The site under review is located at 615 Frances Street. According to our survey, the primary structure at 615 Frances is historic and contributing to the historic district, with a year built circa 1906. There is an existing, non-historic, flat-roof addition, as well as an existing gable-roof addition at the rear of the structure.