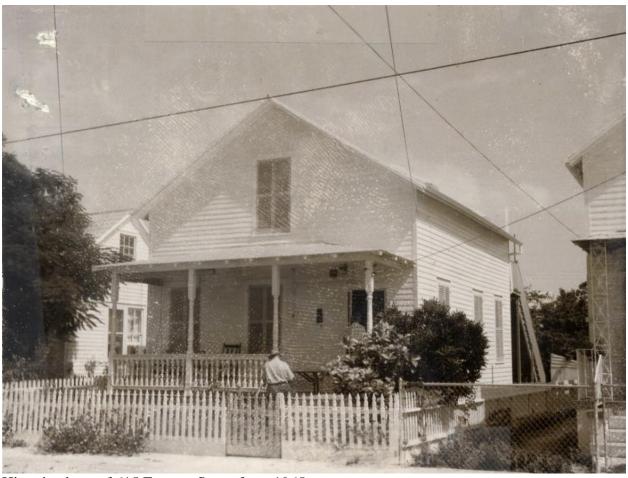

### Site Facts:

The site under review is located at 615 Frances Street. According to our survey, the primary structure at 615 Frances is historic and contributing to the historic district, with a year built circa 1906. There is an existing, non-historic, flat-roof addition, as well as an existing gable-roof addition at the rear of the structure.