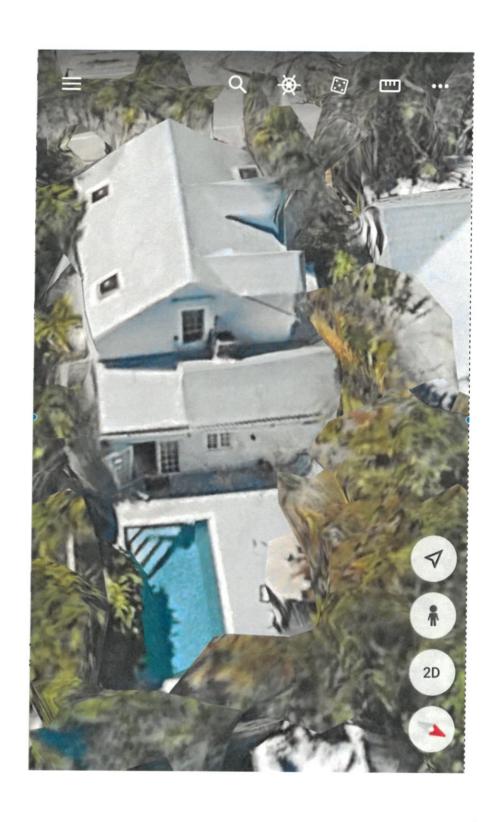

### Site Facts:

The site under review is located at 615 Frances Street. According to our survey, the primary structure at 615 Frances is historic and contributing to the historic district, with a year built circa 1906. There is an existing, non-historic, flat-roof addition, as well as an existing gable-roof addition at the rear of the structure.

### Staff Analysis:

The Certificate of Appropriateness under review proposes approximately 232 square feet of new roof structure over the existing deck at the rear of 615 Frances Street. The newly proposed roof structure will reach a maximum height of approximately 12 feet 3.63 inches from the top of the existing deck. The roof structure will be a gable, with a small portion at the rear of the non-historic addition that will be a flat roof. The gable portion will utilize 5 v-crimp roofing, and all supports for the new roof structure are to be 6 by 6 wood posts.