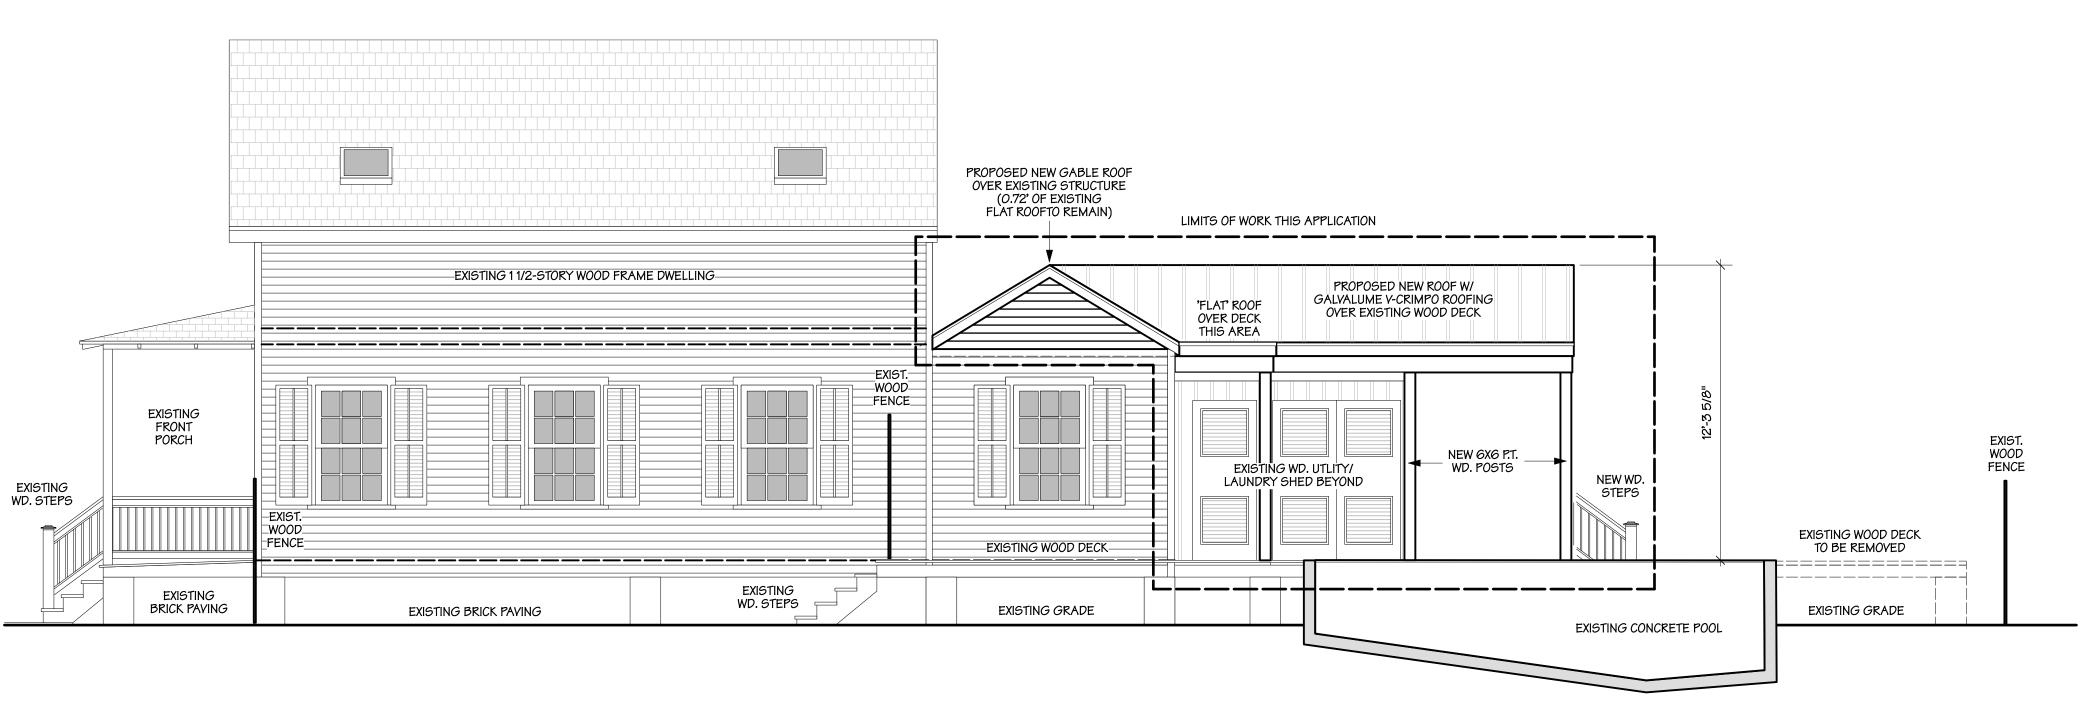

### Staff Analysis:

The Certificate of Appropriateness under review proposes approximately 232 square feet of new roof structure over the existing deck at the rear of 615 Frances Street. The newly proposed roof structure will reach a maximum height of approximately 12 feet 3.63 inches from the top of the existing deck. The roof structure will be a gable, with a small portion at the rear of the non-historic addition that will be a flat roof. The gable portion will utilize 5 v-crimp roofing, and all supports for the new roof structure are to be 6 by 6 wood posts.

This application also includes the extension of the gable roof of an existing rear addition. The gable is proposed to be extended over an existing flat roof of another adjacent rear addition, which is non-historic. The proposed extension is to have metal shingle roofing to match the

existing gable-roof addition. The extension of the gable roof over the non-historic addition will require the demolition of the non-historic addition's existing flat roof.

This proposal requires no changes to the character defining features of the historic structure, does not require the removal of historic material, and is designed in a manner that does not impair the integrity of the form of the historic structure. The proposed additions and alterations are at the rear of the structure and are limited in size and scale in relationship to the historic building and to neighboring properties. The portion of the existing gable roof that is to be extended is not visible from any street. Proposed scale, forms, massing and materials of the new roof structure and the roof extension are not only compatible with the principal structure on site, but also with the surrounding historic context.