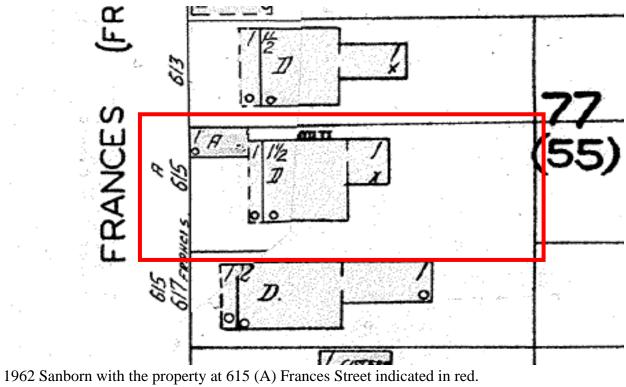

### Site Facts:

The site under review is located at 615 Frances Street. According to our survey, the primary structure at 615 Frances is historic and contributing to the historic district, with a year built circa 1906. There is an existing, non-historic, flat-roof addition, as well as an existing gable-roof addition at the rear of the structure.