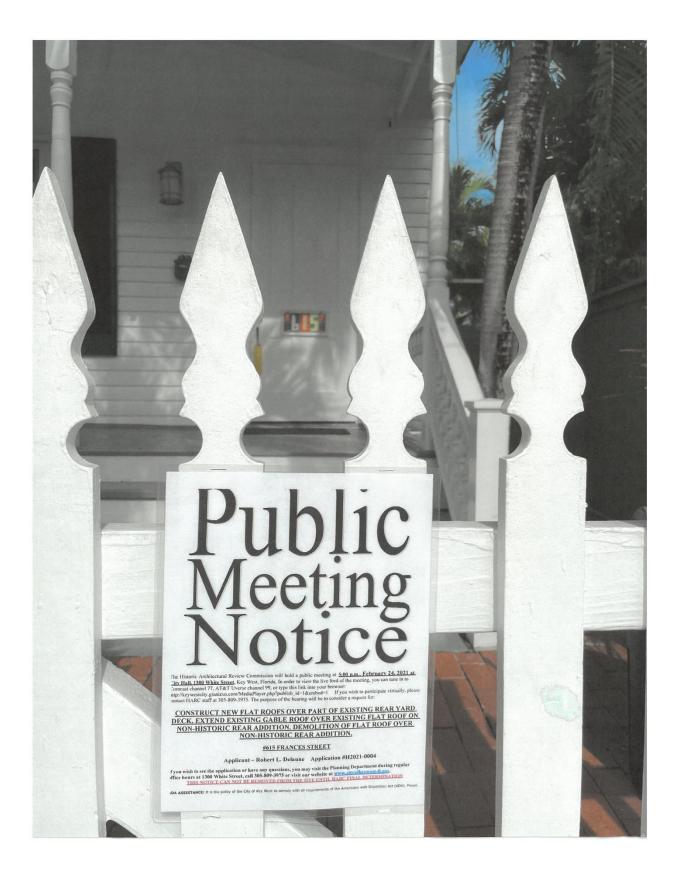

### Historic Architectural Review Commission Staff Report for Item 11

To: Chairman Bryan Green and Historic Architectural Review Commission

Members

From: Kathleen McDonald, MHP

Historic Preservation Planner II

Meeting Date: February 24, 2021

Applicant: Robert L. Delaune

Address: #615 Frances Street

### **Description of Work:**

Construct new roofs over part of existing rear yard deck. Extend existing gable roof over existing flat roof on non-historic rear addition.

### Staff Analysis:

The Certificate of Appropriateness under review proposes approximately 232 square feet of new roof structure over the existing deck at the rear of 615 Frances Street. The newly proposed roof structure will reach a maximum height of approximately 12 feet 3.63 inches from the top of the existing deck. The roof structure will be a gable, with a small portion at the rear of the non-historic addition that will be a flat roof. The gable portion will utilize 5 v-crimp roofing, and all supports for the new roof structure are to be 6 by 6 wood posts.

This application also includes the extension of the gable roof of an existing rear addition. The gable is proposed to be extended over an existing flat roof of another adjacent rear addition, which is non-historic. The proposed extension is to have metal shingle roofing to match the

existing gable-roof addition. The extension of the gable roof over the non-historic addition will require the demolition of the non-historic addition's existing flat roof.