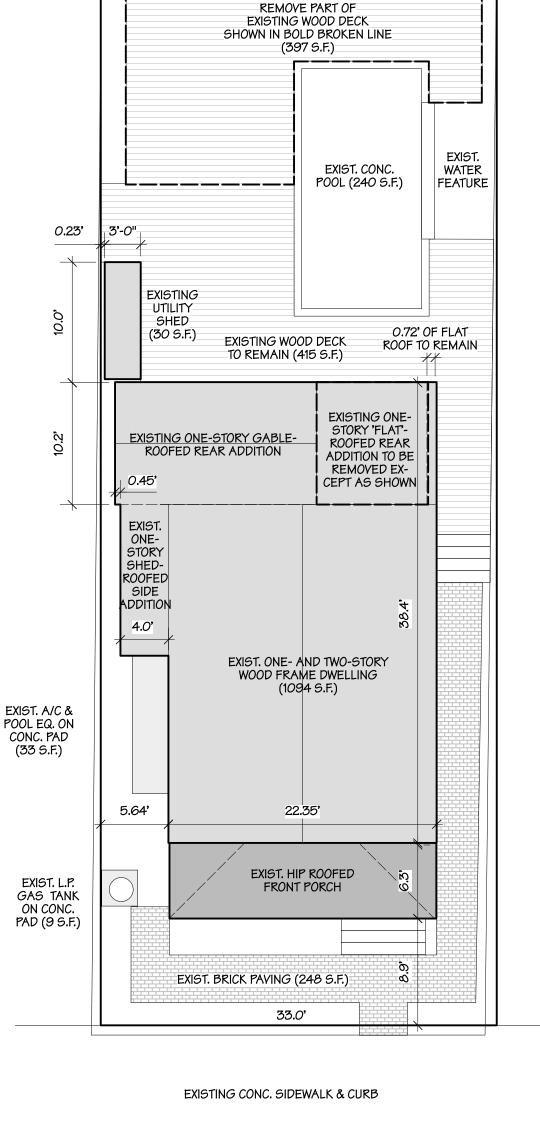

### **Description of Work:**

Construct new roofs over part of existing rear yard deck. Extend existing gable roof over existing flat roof on non-historic rear addition.

### Site Facts:

The site under review is located at 615 Frances Street. According to our survey, the primary structure at 615 Frances is historic and contributing to the historic district, with a year built circa 1906. There is an existing, non-historic, flat-roof addition, as well as an existing gable-roof addition at the rear of the structure.

### Staff Analysis:

The Certificate of Appropriateness under review proposes approximately 232 square feet of new roof structure over the existing deck at the rear of 615 Frances Street. The newly proposed roof structure will reach a maximum height of approximately 12 feet 3.63 inches from the top of the existing deck. The roof structure will be a gable, with a small portion at the rear of the non-historic addition that will be a flat roof. The gable portion will utilize 5 v-crimp roofing, and all supports for the new roof structure are to be 6 by 6 wood posts.

This application also includes the extension of the gable roof of an existing rear addition. The gable is proposed to be extended over an existing flat roof of another adjacent rear addition, which is non-historic. The proposed extension is to have metal shingle roofing to match the

existing gable-roof addition. The extension of the gable roof over the non-historic addition will require the demolition of the non-historic addition's existing flat roof.

This proposal requires no changes to the character defining features of the historic structure, does not require the removal of historic material, and is designed in a manner that does not impair the integrity of the form of the historic structure. The proposed additions and alterations are at the rear of the structure and are limited in size and scale in relationship to the historic building and to neighboring properties. The portion of the existing gable roof that is to be extended is not visible from any street. Proposed scale, forms, massing and materials of the new roof structure and the roof extension are not only compatible with the principal structure on site, but also with the surrounding historic context.