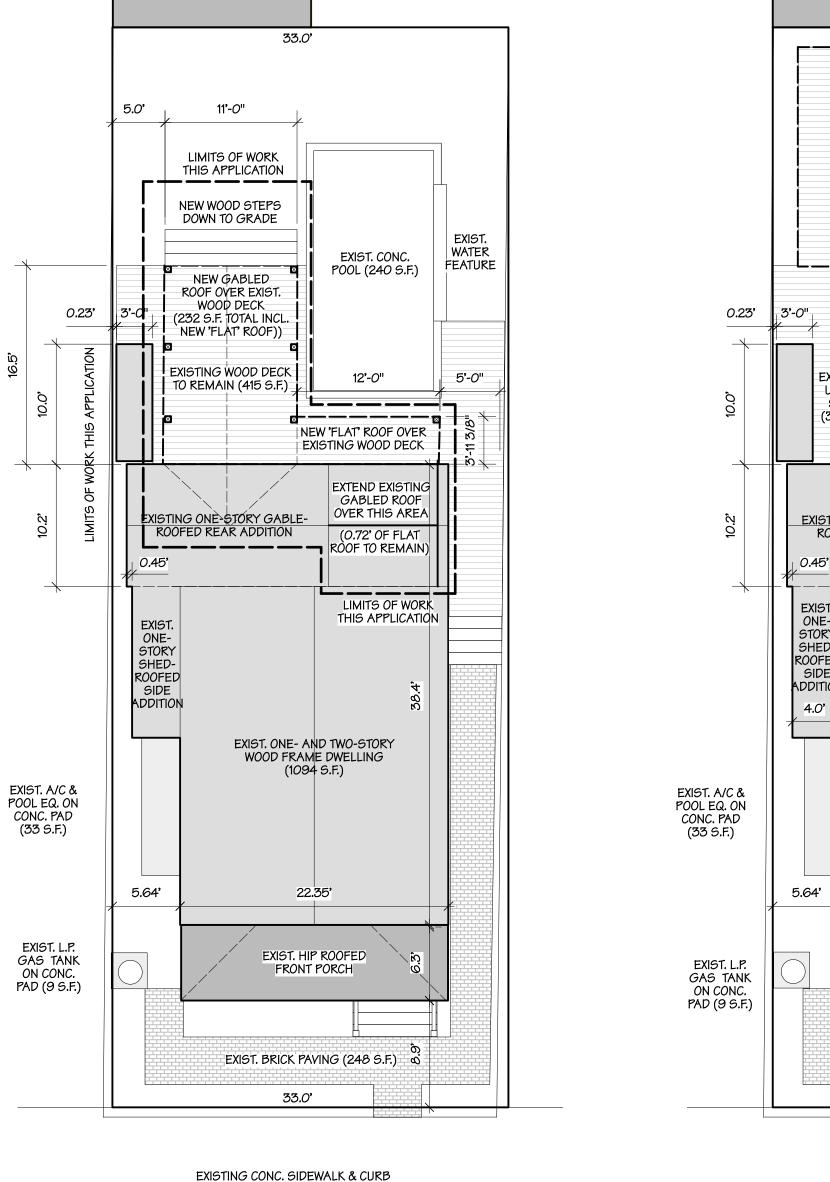

### Staff Analysis:

The Certificate of Appropriateness under review proposes approximately 232 square feet of new roof structure over the existing deck at the rear of 615 Frances Street. The newly proposed roof structure will reach a maximum height of approximately 12 feet 3.63 inches from the top of the existing deck. The roof structure will be a gable, with a small portion at the rear of the non-historic addition that will be a flat roof. The gable portion will utilize 5 v-crimp roofing, and all supports for the new roof structure are to be 6 by 6 wood posts.

This application also includes the extension of the gable roof of an existing rear addition. The gable is proposed to be extended over an existing flat roof of another adjacent rear addition, which is non-historic. The proposed extension is to have metal shingle roofing to match the

existing gable-roof addition. The extension of the gable roof over the non-historic addition will require the demolition of the non-historic addition's existing flat roof.