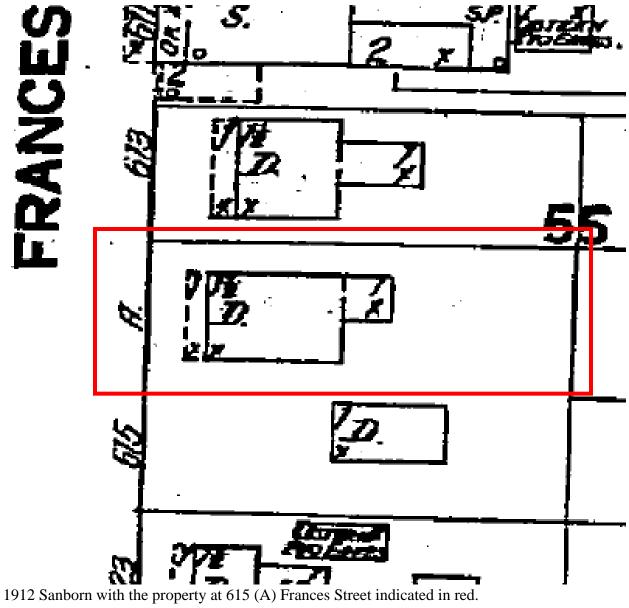

### Site Facts:

The site under review is located at 615 Frances Street. According to our survey, the primary structure at 615 Frances is historic and contributing to the historic district, with a year built circa 1906. There is an existing, non-historic, flat-roof addition, as well as an existing gable-roof addition at the rear of the structure.