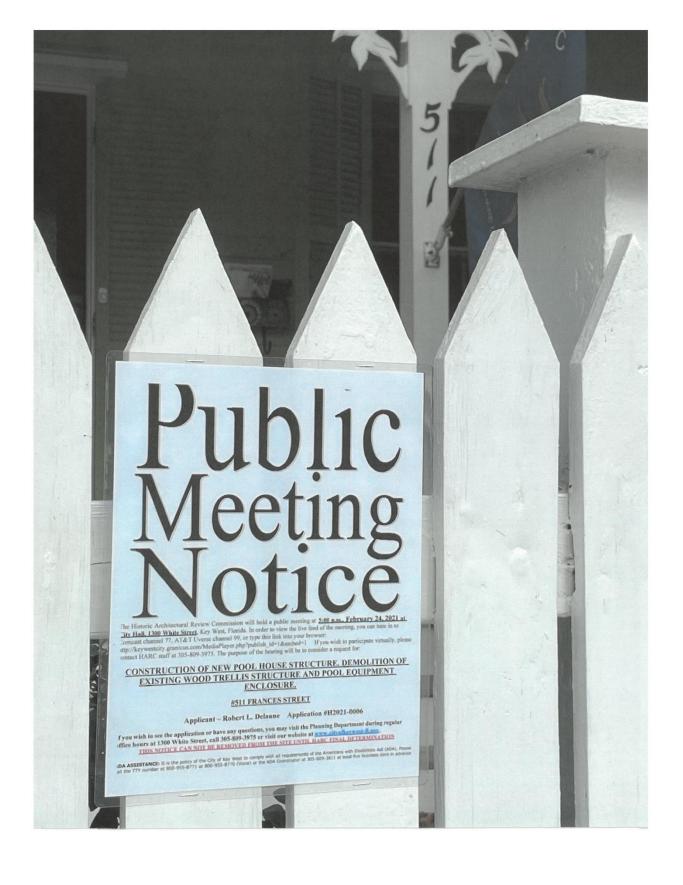

Meeting Date: February 24, 2021

Applicant: Robert L. Delaune

Address: #511 Frances Street

# **Description of Work:**

Demolition of existing wood trellis structure and pool equipment enclosure.

# **Staff Analysis:**

The Certificate of Appropriateness under review proposes the removal of an existing wood trellis, as well as an existing pool equipment shed in the rear East corner of the property at 511 Frances Street. As part of this application, plans are under review for a new pool house structure in place of the existing wood trellis.