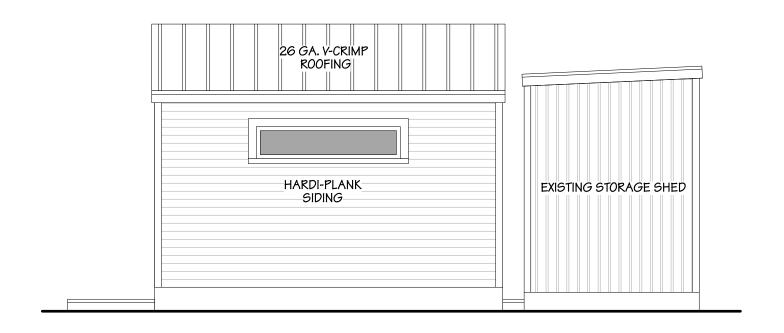

# **Staff Analysis:**

The Certificate of Appropriateness under review proposes the removal of an existing wood trellis, as well as an existing pool equipment shed in the rear East corner of the property at 511 Frances Street. As part of this application, plans are under review for a new pool house structure in place of the existing wood trellis.