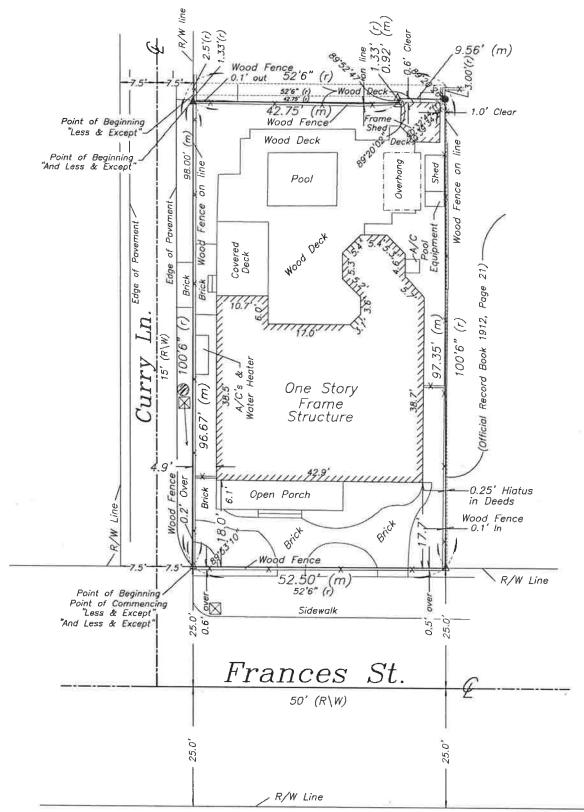

# Site Facts:

The site under review is located on the SE corner of Frances Street and Curry Lane. According to our survey, the primary structure at 511 Frances is historic and contributing to the historic district. A small accessory structure appears on the property on the 1948 and 1962 Sanborn maps, but appears to be of a different proportion than the existing accessory structure on site. The existing accessory structure is considered non-contributing.