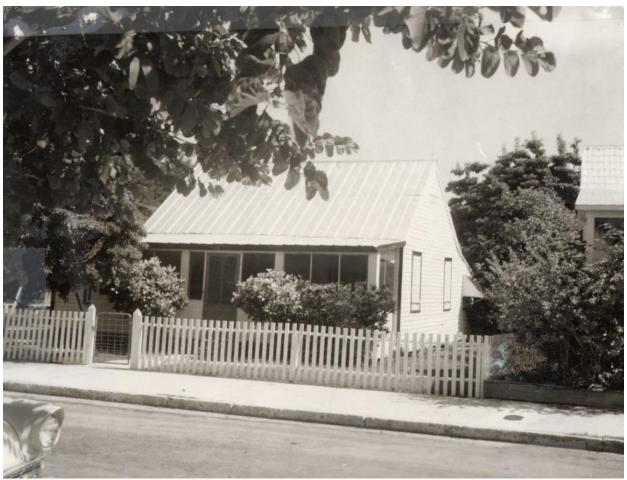

# Site Facts:

The site under review is located on the SE corner of Frances Street and Curry Lane. According to our survey, the primary structure at 511 Frances is historic and contributing to the historic district. A small accessory structure appears on the property on the 1948 and 1962 Sanborn maps, but appears to be of a different proportion than the existing accessory structure on site. The existing accessory structure is considered non-contributing.

# **Staff Analysis:**

The Certificate of Appropriateness under review proposes the removal of an existing wood trellis, as well as an existing pool equipment shed in the rear East corner of the property at 511 Frances Street. As part of this application, plans are under review for a new pool house structure in place of the existing wood trellis.