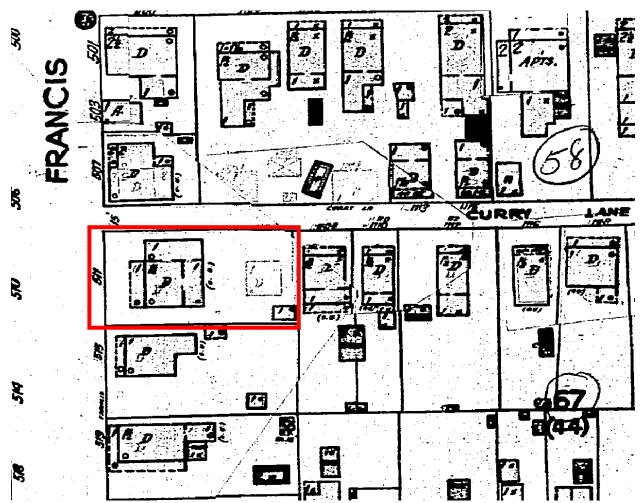

# Site Facts:

The site under review is located on the SE corner of Frances Street and Curry Lane. According to our survey, the primary structure at 511 Frances is historic and contributing to the historic district. A small accessory structure appears on the property on the 1948 and 1962 Sanborn maps, but appears to be of a different proportion than the existing accessory structure on site. The existing accessory structure is considered non-contributing.