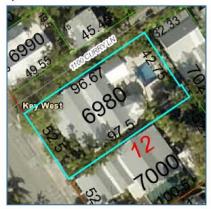

# Site Facts:

The site under review is located on the SE corner of Frances Street and Curry Lane. According to our survey, the primary structure at 511 Frances is historic and contributing to the historic district. A small accessory structure appears on the property on the 1948 and 1962 Sanborn maps, but appears to be of a different proportion than the existing accessory structure on site. The existing accessory structure is considered non-contributing.