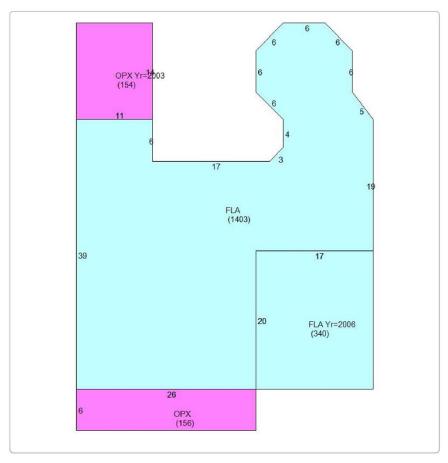

# Site Facts:

The site under review is located on the SE corner of Frances Street and Curry Lane. According to our survey, the primary structure at 511 Frances is historic and contributing to the historic district. A small accessory structure appears on the property on the 1948 and 1962 Sanborn maps, but appears to be of a different proportion than the existing accessory structure on site. The existing accessory structure is considered non-contributing.

# **Staff Analysis:**

The Certificate of Appropriateness under review proposes the removal of an existing wood trellis, as well as an existing pool equipment shed in the rear East corner of the property at 511 Frances Street. As part of this application, plans are under review for a new pool house structure in place of the existing wood trellis.