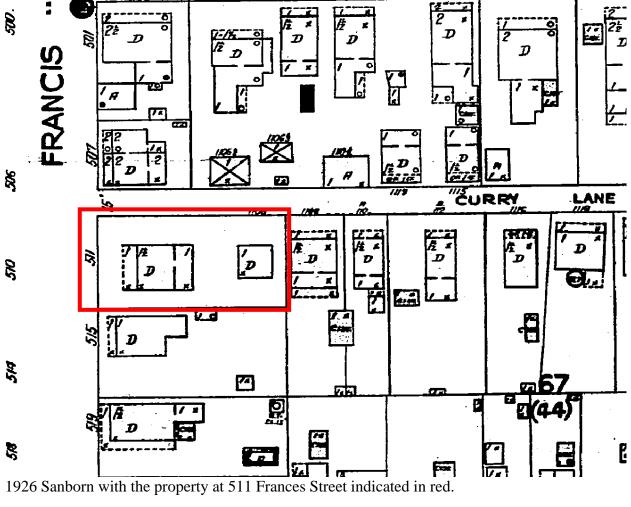

# Site Facts:

The site under review is located on the SE corner of Frances Street and Curry Lane. According to our survey, the primary structure at 511 Frances is historic and contributing to the historic district. A small accessory structure appears on the property on the 1948 and 1962 Sanborn maps, but appears to be of a different proportion than the existing accessory structure on site. The existing accessory structure is considered non-contributing.