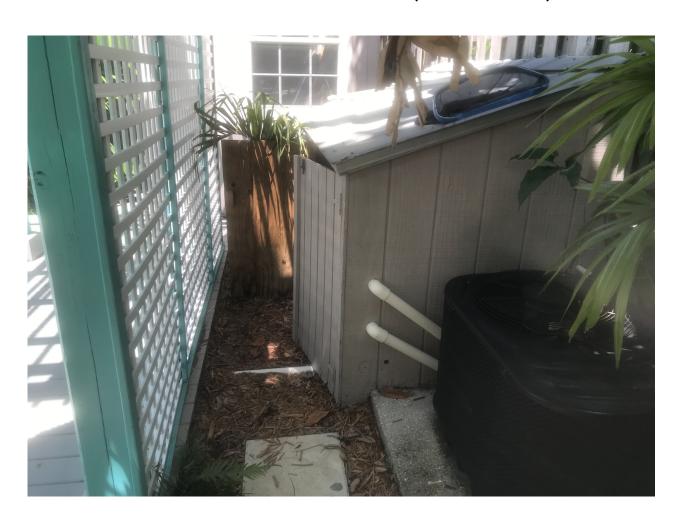

# **Description of Work:**

Demolition of existing wood trellis structure and pool equipment enclosure.

# **Staff Analysis:**

The Certificate of Appropriateness under review proposes the removal of an existing wood trellis, as well as an existing pool equipment shed in the rear East corner of the property at 511 Frances Street. As part of this application, plans are under review for a new pool house structure in place of the existing wood trellis.