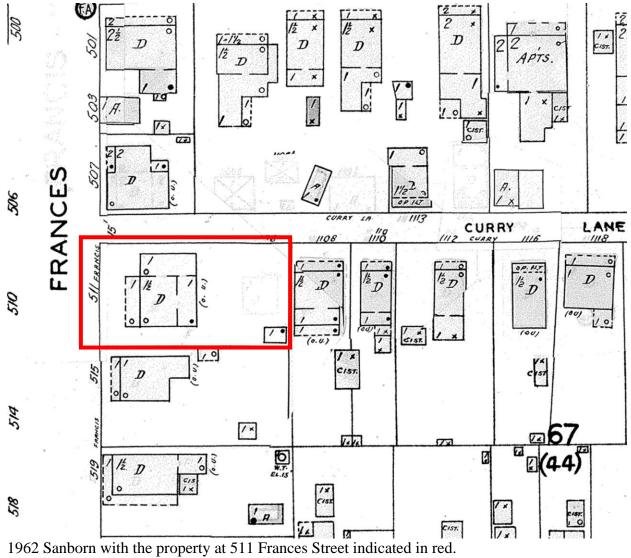

# Site Facts:

The site under review is located on the SE corner of Frances Street and Curry Lane. According to our survey, the primary structure at 511 Frances is historic and contributing to the historic district. A small accessory structure appears on the property on the 1948 and 1962 Sanborn maps, but appears to be of a different proportion than the existing accessory structure on site. The existing accessory structure is considered non-contributing.