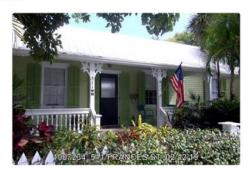

# Site Facts:

The site under review is located on the SE corner of Frances Street and Curry Lane. According to our survey, the primary structure at 511 Frances is historic and contributing to the historic district. A small accessory structure appears on the property on the 1948 and 1962 Sanborn maps, but appears to be of a different proportion than the existing accessory structure on site. The existing accessory structure is considered non-contributing.

# **Staff Analysis:**

The Certificate of Appropriateness under review proposes the removal of an existing wood trellis, as well as an existing pool equipment shed in the rear East corner of the property at 511 Frances Street. As part of this application, plans are under review for a new pool house structure in place of the existing wood trellis.