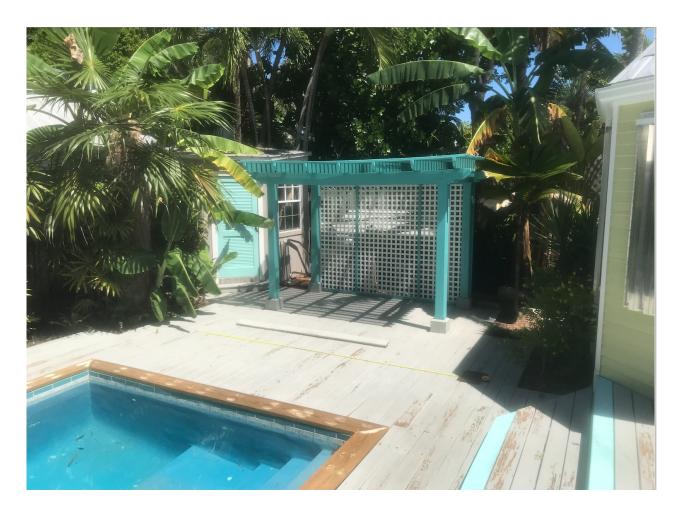

# **Description of Work:**

Demolition of existing wood trellis structure and pool equipment enclosure.

# **Staff Analysis:**

The Certificate of Appropriateness under review proposes the removal of an existing wood trellis, as well as an existing pool equipment shed in the rear East corner of the property at 511 Frances Street. As part of this application, plans are under review for a new pool house structure in place of the existing wood trellis.