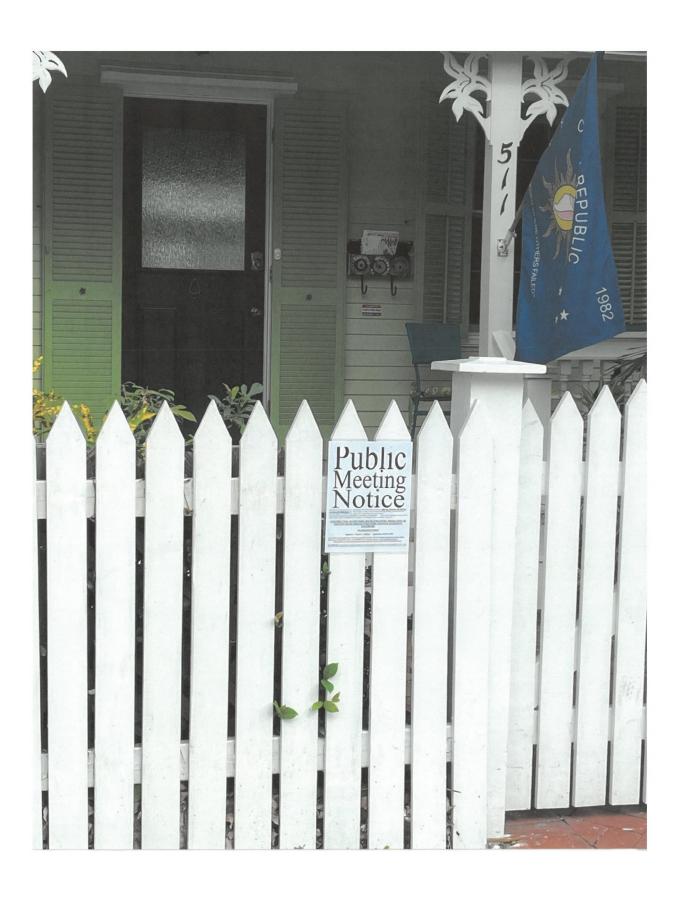

Meeting Date: February 24, 2021

Applicant: Robert L. Delaune

Address: #511 Frances Street

# **Description of Work:**

Demolition of existing wood trellis structure and pool equipment enclosure.

# **Staff Analysis:**

The Certificate of Appropriateness under review proposes the removal of an existing wood trellis, as well as an existing pool equipment shed in the rear East corner of the property at 511 Frances Street. As part of this application, plans are under review for a new pool house structure in place of the existing wood trellis.