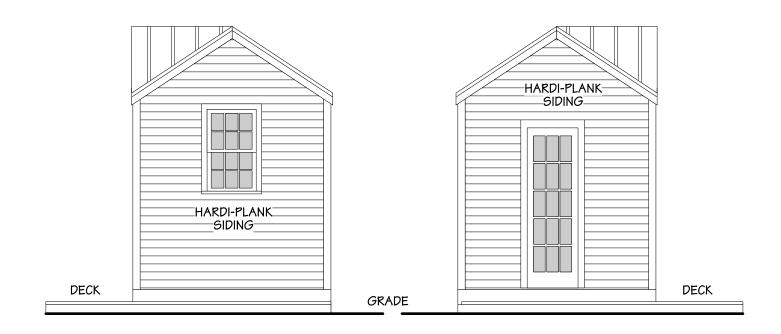

# **Staff Analysis:**

The Certificate of Appropriateness under review proposes the removal of an existing wood trellis, as well as an existing pool equipment shed in the rear East corner of the property at 511 Frances Street. As part of this application, plans are under review for a new pool house structure in place of the existing wood trellis.