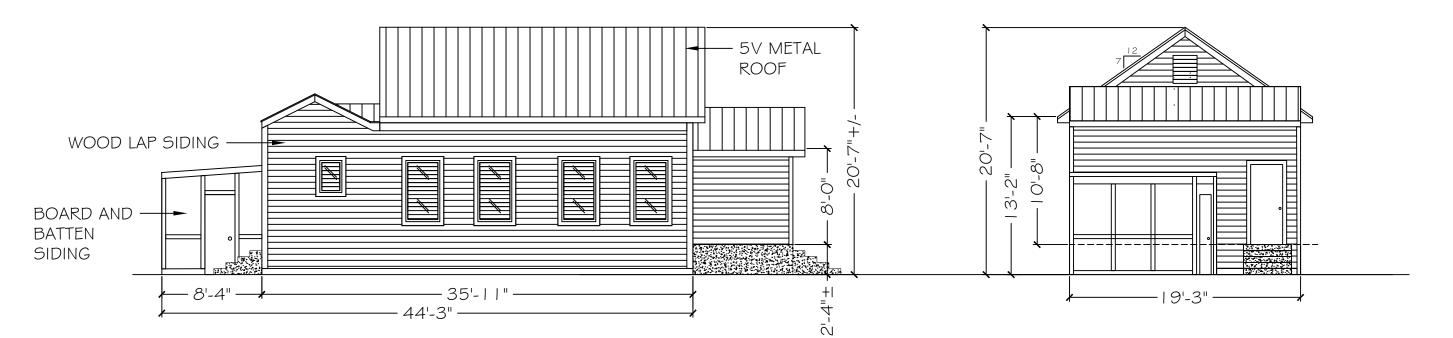

### Site Facts:

The site under review is located at 1311 Eliza Street. According to our survey, the primary structure at 1311 Eliza is historic and contributing to the historic district, with a year built circa 1906. There is an existing, historic sawtooth addition, as well as an existing, non-historic shed roof addition at the rear of the structure. There is also a non-historic shed structure in the rear yard of the property, which has been staff-approved for demolition.

### Staff Analysis:

The Certificate of Appropriateness under review proposes the demolition of enclosed walls at the front porch of a historic house, as well as the demolition of a non-historic shed roof addition at the rear of the structure. As part of this application, plans are under review for renovations and a new rear addition to the historic house at 1311 Eliza Street.