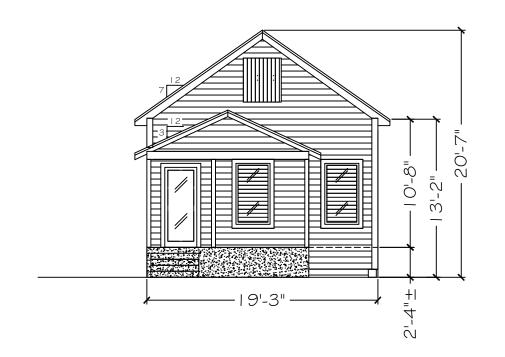

### Site Facts:

The site under review is located at 1311 Eliza Street. According to our survey, the primary structure at 1311 Eliza is historic and contributing to the historic district, with a year built circa 1906. There is an existing, historic sawtooth addition, as well as an existing, non-historic shed roof addition at the rear of the structure. There is also a non-historic shed structure in the rear yard of the property, which has been staff-approved for demolition.

### Staff Analysis:

The Certificate of Appropriateness under review proposes the demolition of enclosed walls at the front porch of a historic house, as well as the demolition of a non-historic shed roof addition at the rear of the structure. As part of this application, plans are under review for renovations and a new rear addition to the historic house at 1311 Eliza Street.

It is staff's opinion that the removal of the existing walls enclosing the front porch, as well as the removal of the non-historic shed roof addition, will not have a negative effect on the character of the surrounding neighborhood.