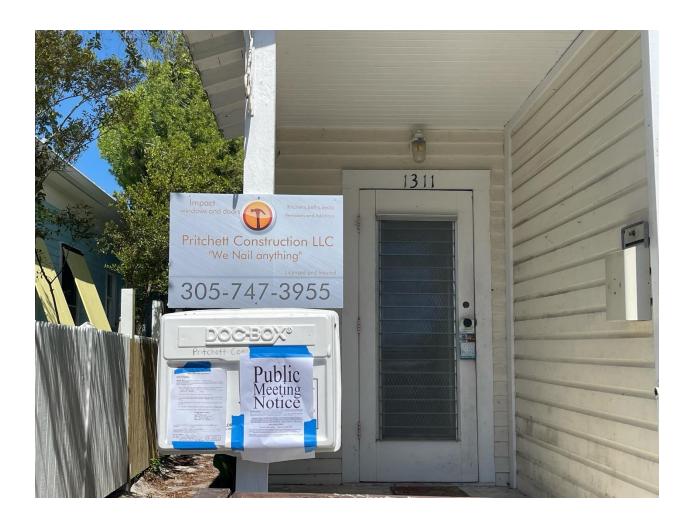

Meeting Date: March 23, 2021

February 24, 2021 - Postponed

Applicant: Ray Pritchett

Address: #1311 Eliza Street

### Description of Work:

Removal of front porch enclosure. Demolition of one historic and one non-historic structures at the rear.

### Site Facts:

The site under review is located at 1311 Eliza Street. According to our survey, the primary structure at 1311 Eliza is historic and contributing to the historic district, with a year built circa 1906. There is an existing, historic sawtooth addition, as well as an existing, non-historic shed roof addition at the rear of the structure. There is also a non-historic shed structure in the rear yard of the property, which has been staff-approved for demolition.