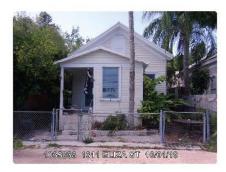

### Site Facts:

The site under review is located at 1311 Eliza Street. According to our survey, the primary structure at 1311 Eliza is historic and contributing to the historic district, with a year built circa 1906. There is an existing, historic sawtooth addition, as well as an existing, non-historic shed roof addition at the rear of the structure. There is also a non-historic shed structure in the rear yard of the property, which has been staff-approved for demolition.