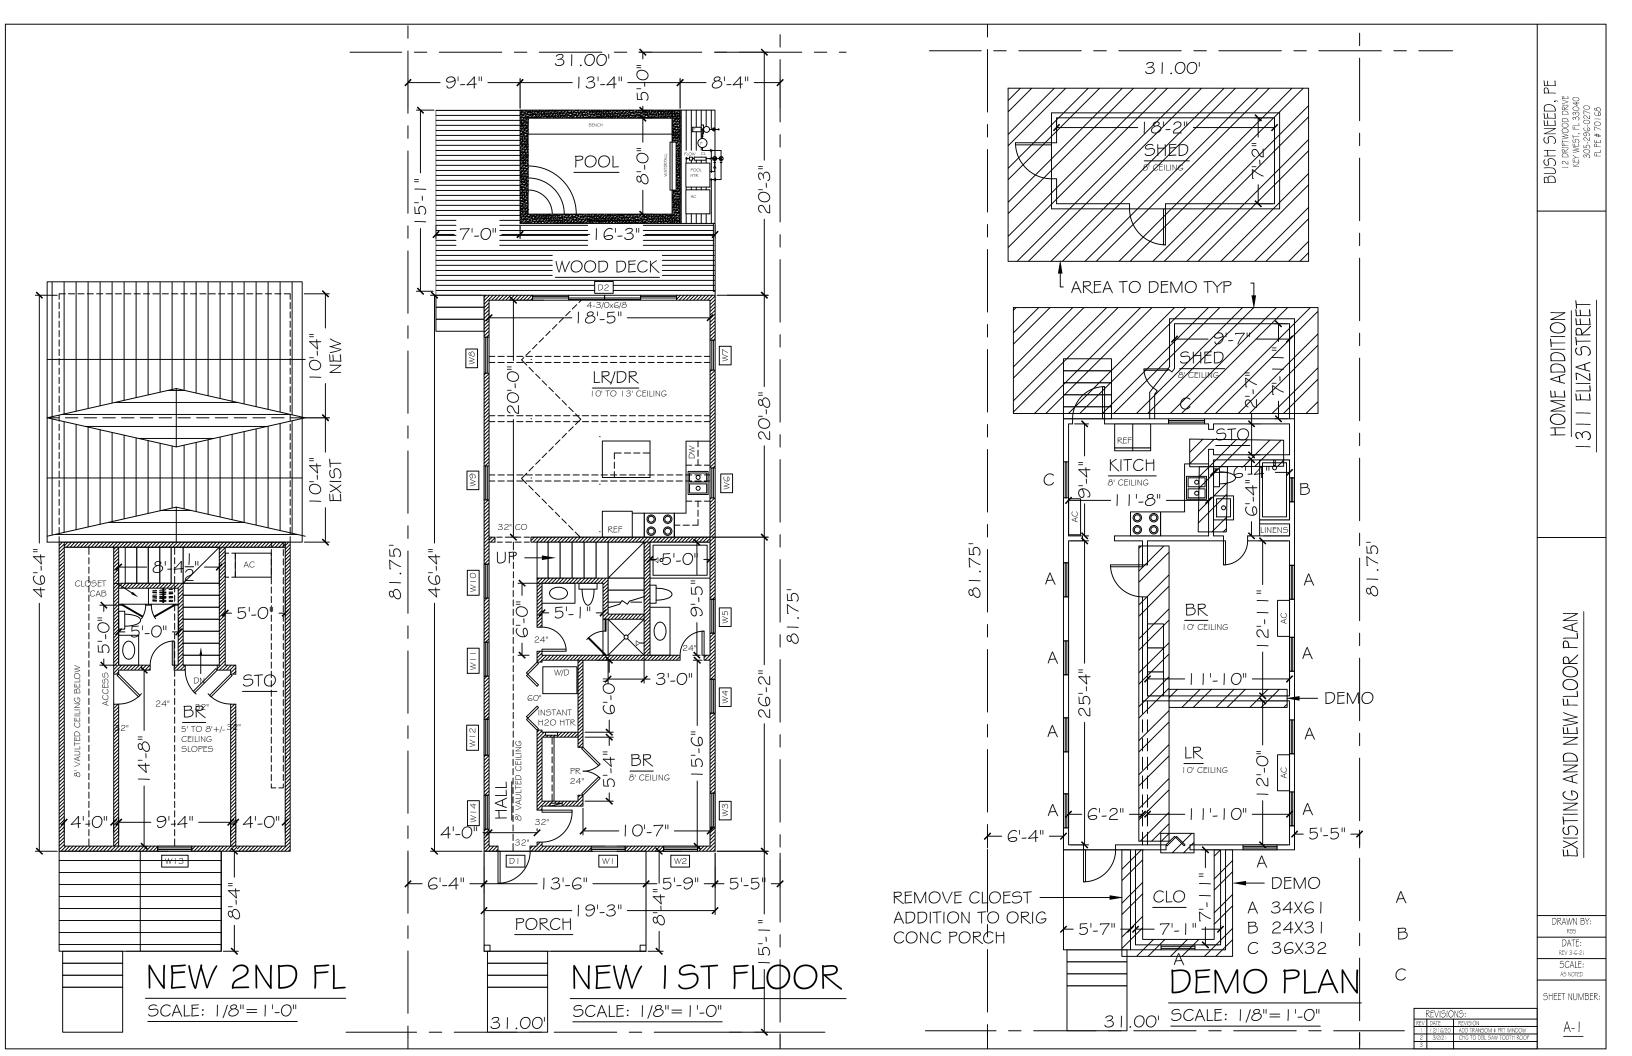

### Description of Work:

Removal of front porch enclosure. Demolition of one historic and one non-historic structures at the rear.

### Site Facts:

The site under review is located at 1311 Eliza Street. According to our survey, the primary structure at 1311 Eliza is historic and contributing to the historic district, with a year built circa 1906. There is an existing, historic sawtooth addition, as well as an existing, non-historic shed roof addition at the rear of the structure. There is also a non-historic shed structure in the rear yard of the property, which has been staff-approved for demolition.

### Staff Analysis:

The Certificate of Appropriateness under review proposes the demolition of enclosed walls at the front porch of a historic house, as well as the demolition of a non-historic shed roof addition at the rear of the structure. As part of this application, plans are under review for renovations and a new rear addition to the historic house at 1311 Eliza Street.

It is staff's opinion that the removal of the existing walls enclosing the front porch, as well as the removal of the non-historic shed roof addition, will not have a negative effect on the character of the surrounding neighborhood.

(2) Removing historic buildings or structures and thus destroying the historic relationship between buildings or structures and open space;

The front porch enclosure and rear shed roof addition under review for demolition are not historic.

The front porch enclosure and non-historic rear shed roof addition under review are not significant later additions, and they have not acquired historic significance that is important to the site or surrounding district.

(4) Removing buildings or structures that would otherwise qualify as contributing, as set forth in section 102-62(3).

It is staff's opinion that the front porch enclosure and non-historic rear shed roof addition in question will not qualify as contributing elements to the site or to the historic district in the near future.