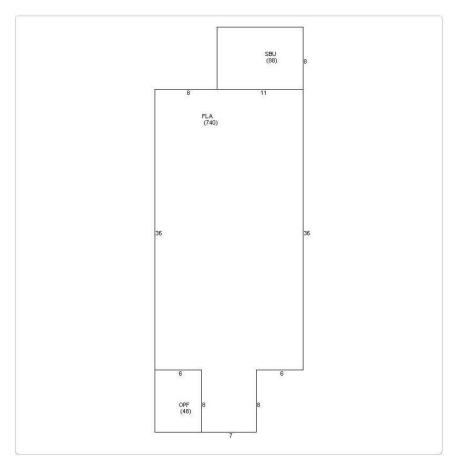

### Site Facts:

The site under review is located at 1311 Eliza Street. According to our survey, the primary structure at 1311 Eliza is historic and contributing to the historic district, with a year built circa 1906. There is an existing, historic sawtooth addition, as well as an existing, non-historic shed roof addition at the rear of the structure. There is also a non-historic shed structure in the rear yard of the property, which has been staff-approved for demolition.

### Staff Analysis:

The Certificate of Appropriateness under review proposes the demolition of enclosed walls at the front porch of a historic house, as well as the demolition of a non-historic shed roof addition at the rear of the structure. As part of this application, plans are under review for renovations and a new rear addition to the historic house at 1311 Eliza Street.