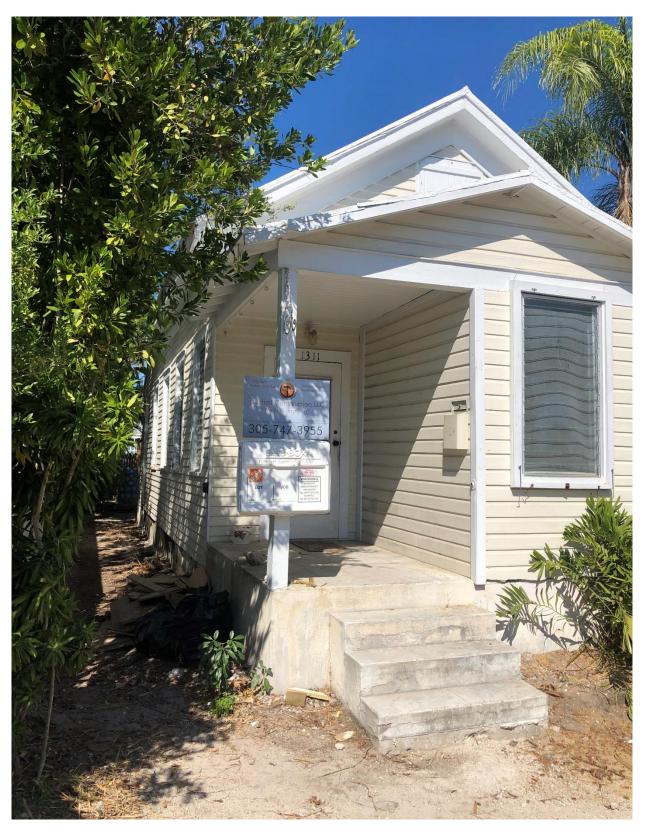

### Description of Work:

Removal of front porch enclosure. Demolition of one historic and one non-historic structures at the rear.

### Staff Analysis:

The Certificate of Appropriateness under review proposes the demolition of enclosed walls at the front porch of a historic house, as well as the demolition of a non-historic shed roof addition at the rear of the structure. As part of this application, plans are under review for renovations and a new rear addition to the historic house at 1311 Eliza Street.

It is staff's opinion that the removal of the existing walls enclosing the front porch, as well as the removal of the non-historic shed roof addition, will not have a negative effect on the character of the surrounding neighborhood.