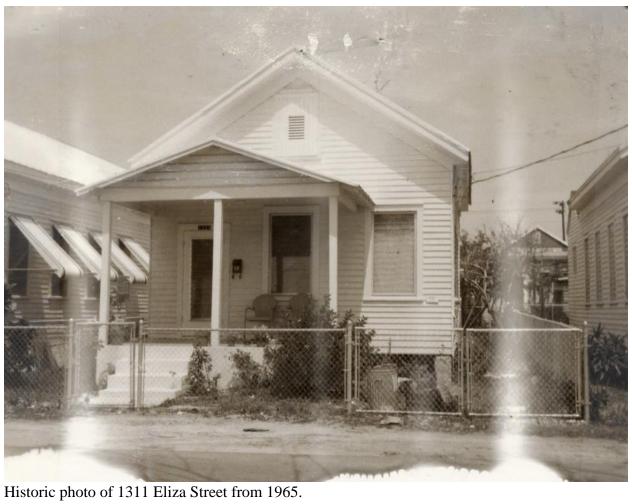

Meeting Date: March 23, 2021

February 24, 2021 - Postponed

Applicant: Ray Pritchett

Address: #1311 Eliza Street

### Site Facts:

The site under review is located at 1311 Eliza Street. According to our survey, the primary structure at 1311 Eliza is historic and contributing to the historic district, with a year built circa 1906. There is an existing, historic sawtooth addition, as well as an existing, non-historic shed roof addition at the rear of the structure. There is also a non-historic shed structure in the rear yard of the property, which has been staff-approved for demolition.

### Staff Analysis:

The Certificate of Appropriateness under review proposes the demolition of enclosed walls at the front porch of a historic house, as well as the demolition of a non-historic shed roof addition at the rear of the structure. As part of this application, plans are under review for renovations and a new rear addition to the historic house at 1311 Eliza Street.