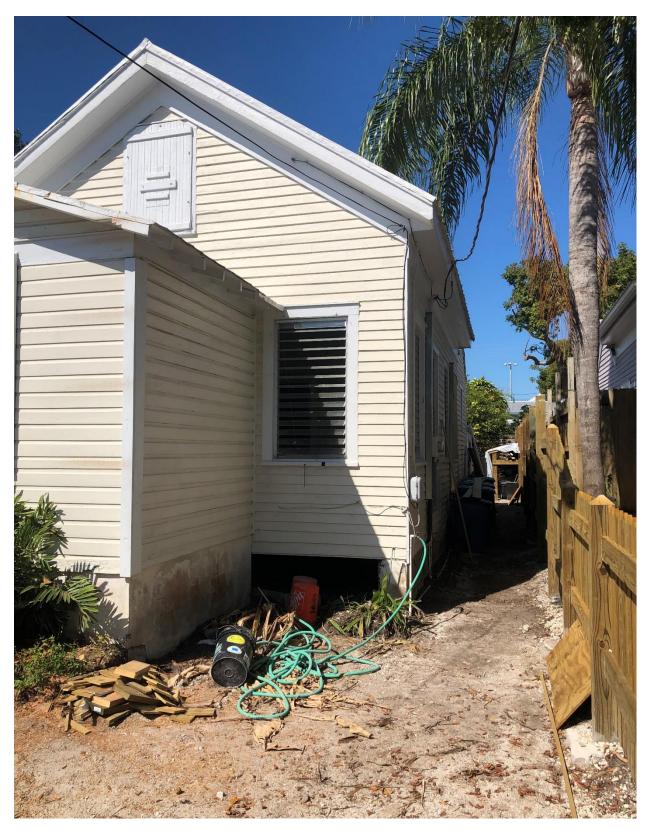

### Site Facts:

The site under review is located at 1311 Eliza Street. According to our survey, the primary structure at 1311 Eliza is historic and contributing to the historic district, with a year built circa 1906. There is an existing, historic sawtooth addition, as well as an existing, non-historic shed roof addition at the rear of the structure. There is also a non-historic shed structure in the rear yard of the property, which has been staff-approved for demolition.

### Staff Analysis:

The Certificate of Appropriateness under review proposes the demolition of enclosed walls at the front porch of a historic house, as well as the demolition of a non-historic shed roof addition at the rear of the structure. As part of this application, plans are under review for renovations and a new rear addition to the historic house at 1311 Eliza Street.

(2) Removing historic buildings or structures and thus destroying the historic relationship between buildings or structures and open space;

The front porch enclosure and rear shed roof addition under review for demolition are not historic.