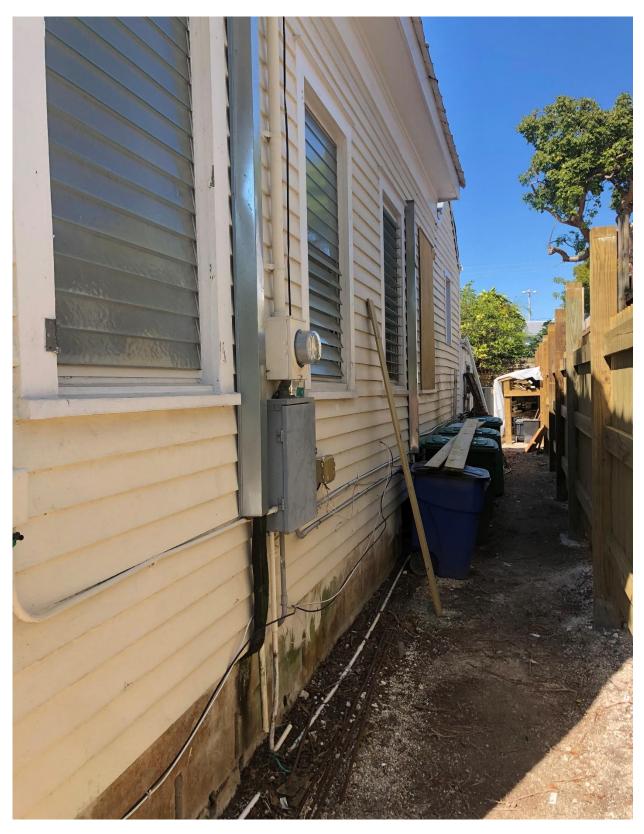

### Site Facts:

The site under review is located at 1311 Eliza Street. According to our survey, the primary structure at 1311 Eliza is historic and contributing to the historic district, with a year built circa 1906. There is an existing, historic sawtooth addition, as well as an existing, non-historic shed roof addition at the rear of the structure. There is also a non-historic shed structure in the rear yard of the property, which has been staff-approved for demolition.

### Staff Analysis:

The Certificate of Appropriateness under review proposes the demolition of enclosed walls at the front porch of a historic house, as well as the demolition of a non-historic shed roof addition at the rear of the structure. As part of this application, plans are under review for renovations and a new rear addition to the historic house at 1311 Eliza Street.

It is staff's opinion that the removal of the existing walls enclosing the front porch, as well as the removal of the non-historic shed roof addition, will not have a negative effect on the character of the surrounding neighborhood.

(2) Removing historic buildings or structures and thus destroying the historic relationship between buildings or structures and open space;

The front porch enclosure and rear shed roof addition under review for demolition are not historic.

The front porch enclosure and non-historic rear shed roof addition under review are not significant later additions, and they have not acquired historic significance that is important to the site or surrounding district.

(4) Removing buildings or structures that would otherwise qualify as contributing, as set forth in section 102-62(3).

It is staff's opinion that the front porch enclosure and non-historic rear shed roof addition in question will not qualify as contributing elements to the site or to the historic district in the near future.