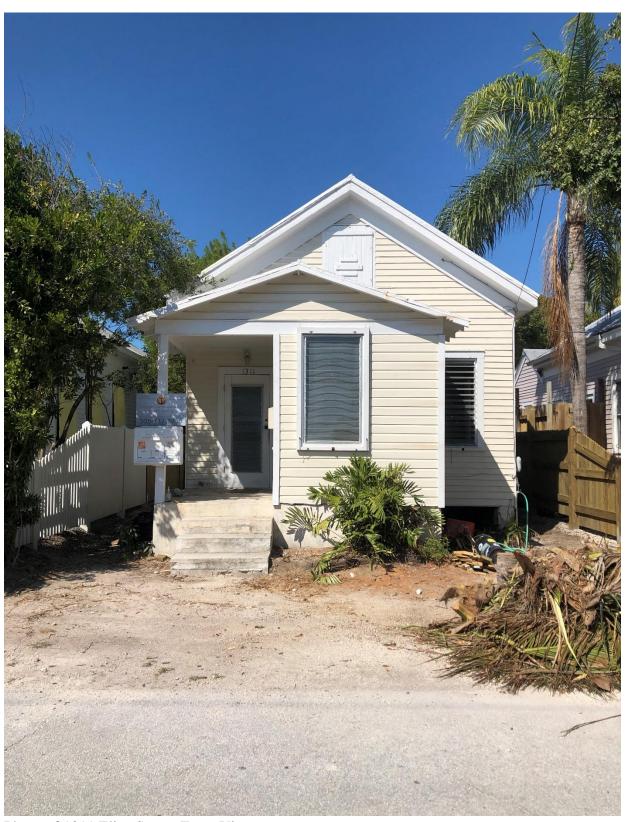

### Description of Work:

Removal of front porch enclosure. Demolition of one historic and one non-historic structures at the rear.

### Site Facts:

The site under review is located at 1311 Eliza Street. According to our survey, the primary structure at 1311 Eliza is historic and contributing to the historic district, with a year built circa 1906. There is an existing, historic sawtooth addition, as well as an existing, non-historic shed roof addition at the rear of the structure. There is also a non-historic shed structure in the rear yard of the property, which has been staff-approved for demolition.

### Staff Analysis:

The Certificate of Appropriateness under review proposes the demolition of enclosed walls at the front porch of a historic house, as well as the demolition of a non-historic shed roof addition at the rear of the structure. As part of this application, plans are under review for renovations and a new rear addition to the historic house at 1311 Eliza Street.