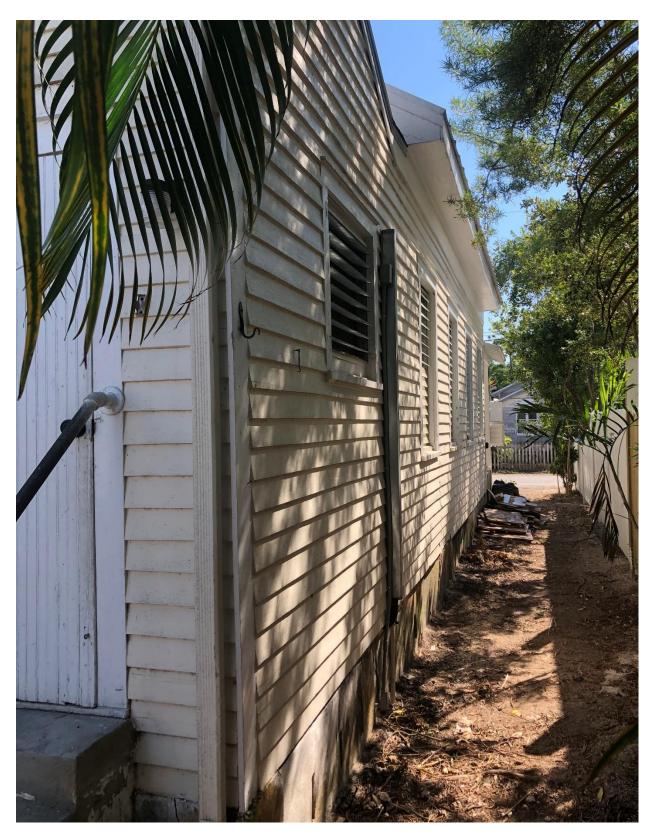

### Site Facts:

The site under review is located at 1311 Eliza Street. According to our survey, the primary structure at 1311 Eliza is historic and contributing to the historic district, with a year built circa 1906. There is an existing, historic sawtooth addition, as well as an existing, non-historic shed roof addition at the rear of the structure. There is also a non-historic shed structure in the rear yard of the property, which has been staff-approved for demolition.

### Staff Analysis:

The Certificate of Appropriateness under review proposes the demolition of enclosed walls at the front porch of a historic house, as well as the demolition of a non-historic shed roof addition at the rear of the structure. As part of this application, plans are under review for renovations and a new rear addition to the historic house at 1311 Eliza Street.

It is staff's opinion that the removal of the existing walls enclosing the front porch, as well as the removal of the non-historic shed roof addition, will not have a negative effect on the character of the surrounding neighborhood.

(2) Removing historic buildings or structures and thus destroying the historic relationship between buildings or structures and open space;

The front porch enclosure and rear shed roof addition under review for demolition are not historic.

The front porch enclosure and non-historic rear shed roof addition under review are not significant later additions, and they have not acquired historic significance that is important to the site or surrounding district.

(4) Removing buildings or structures that would otherwise qualify as contributing, as set forth in section 102-62(3).

It is staff's opinion that the front porch enclosure and non-historic rear shed roof addition in question will not qualify as contributing elements to the site or to the historic district in the near future.