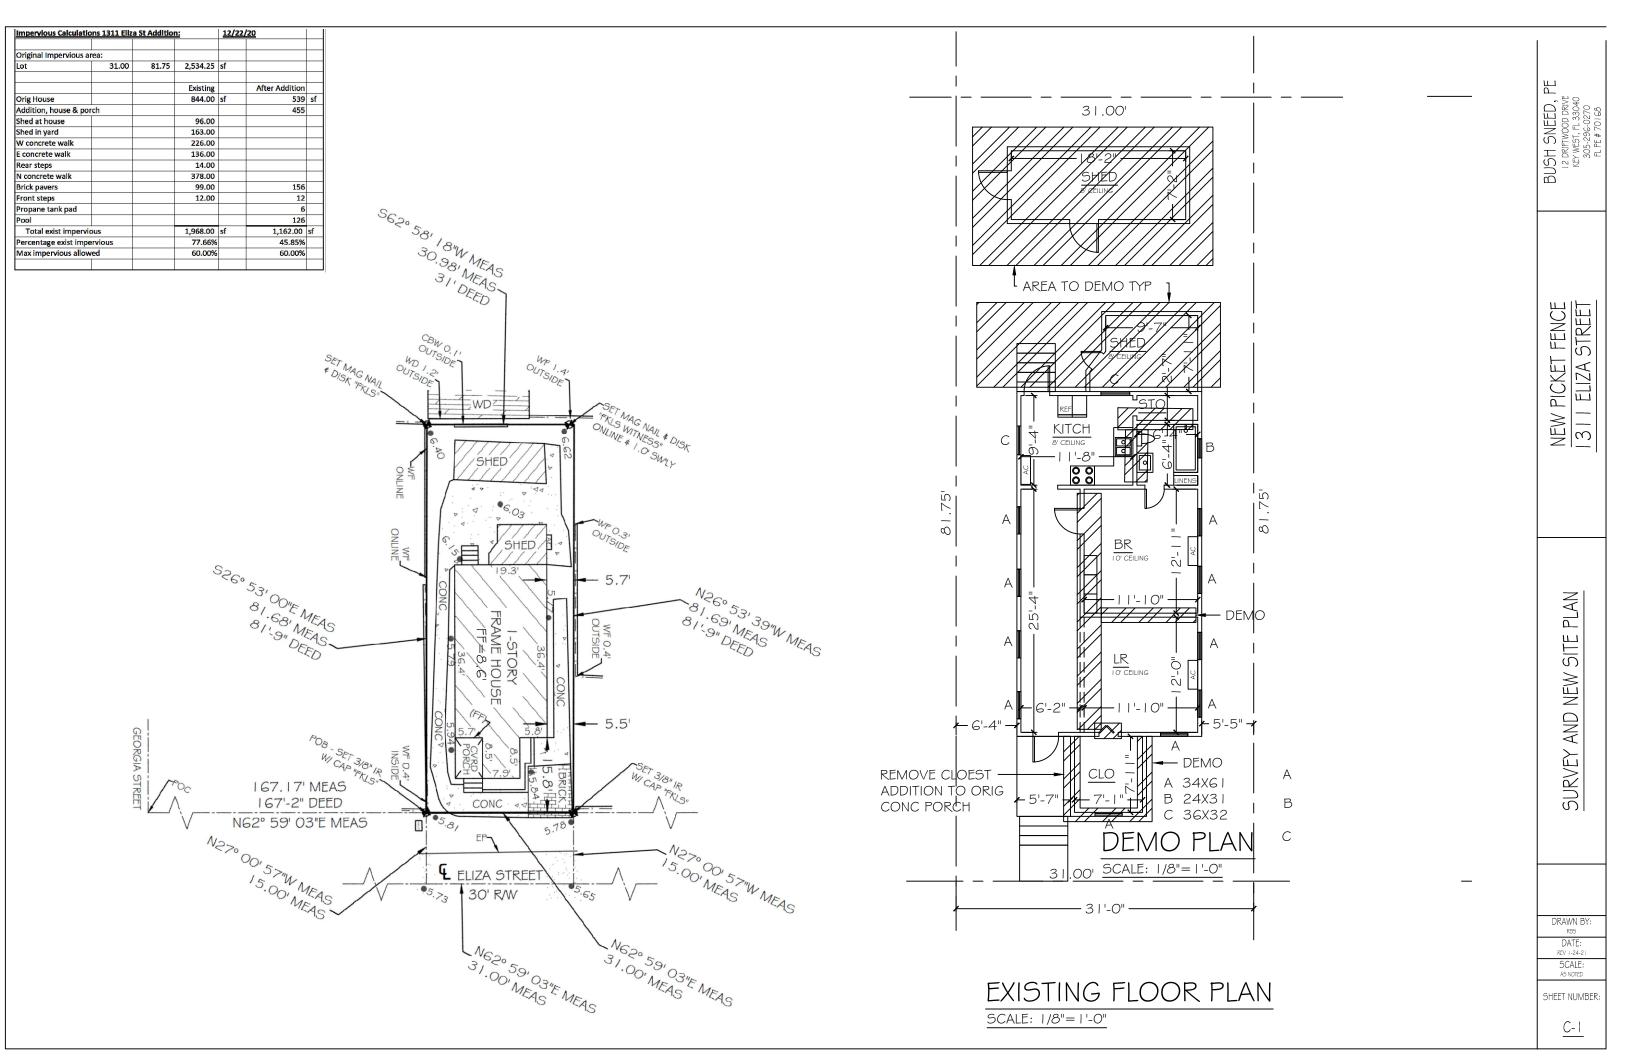

### Description of Work:

Removal of front porch enclosure. Demolition of one historic and one non-historic structures at the rear.

### Site Facts:

The site under review is located at 1311 Eliza Street. According to our survey, the primary structure at 1311 Eliza is historic and contributing to the historic district, with a year built circa 1906. There is an existing, historic sawtooth addition, as well as an existing, non-historic shed roof addition at the rear of the structure. There is also a non-historic shed structure in the rear yard of the property, which has been staff-approved for demolition.

### Staff Analysis:

The Certificate of Appropriateness under review proposes the demolition of enclosed walls at the front porch of a historic house, as well as the demolition of a non-historic shed roof addition at the rear of the structure. As part of this application, plans are under review for renovations and a new rear addition to the historic house at 1311 Eliza Street.

It is staff's opinion that the removal of the existing walls enclosing the front porch, as well as the removal of the non-historic shed roof addition, will not have a negative effect on the character of the surrounding neighborhood.

(2) Removing historic buildings or structures and thus destroying the historic relationship between buildings or structures and open space;

The front porch enclosure and rear shed roof addition under review for demolition are not historic.

The front porch enclosure and non-historic rear shed roof addition under review are not significant later additions, and they have not acquired historic significance that is important to the site or surrounding district.

(4) Removing buildings or structures that would otherwise qualify as contributing, as set forth in section 102-62(3).

It is staff's opinion that the front porch enclosure and non-historic rear shed roof addition in question will not qualify as contributing elements to the site or to the historic district in the near future.