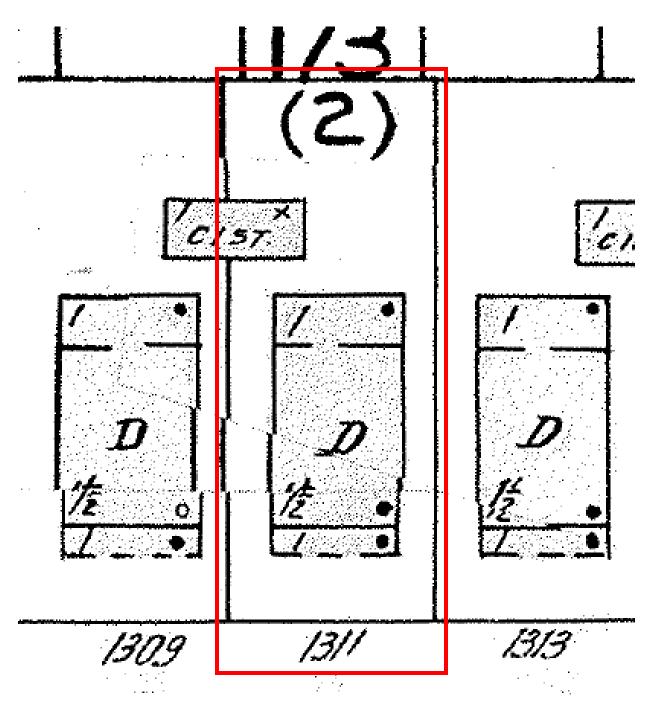

### Site Facts:

The site under review is located at 1311 Eliza Street. According to our survey, the primary structure at 1311 Eliza is historic and contributing to the historic district, with a year built circa 1906. There is an existing, historic sawtooth addition, as well as an existing, non-historic shed roof addition at the rear of the structure. There is also a non-historic shed structure in the rear yard of the property, which has been staff-approved for demolition.