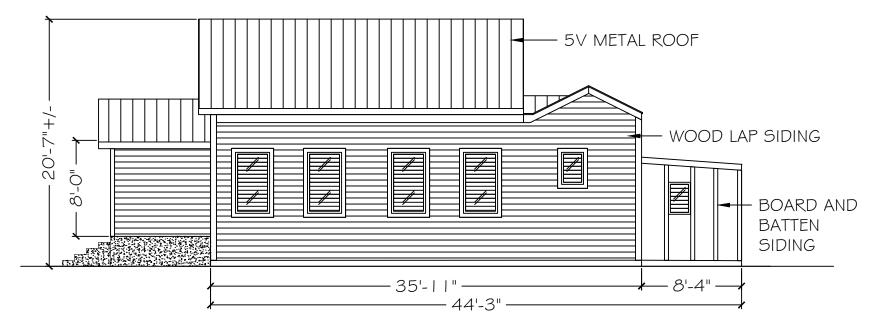

### Site Facts:

The site under review is located at 1311 Eliza Street. According to our survey, the primary structure at 1311 Eliza is historic and contributing to the historic district, with a year built circa 1906. There is an existing, historic sawtooth addition, as well as an existing, non-historic shed roof addition at the rear of the structure. There is also a non-historic shed structure in the rear yard of the property, which has been staff-approved for demolition.

### Staff Analysis:

The Certificate of Appropriateness under review proposes the demolition of enclosed walls at the front porch of a historic house, as well as the demolition of a non-historic shed roof addition at the rear of the structure. As part of this application, plans are under review for renovations and a new rear addition to the historic house at 1311 Eliza Street.