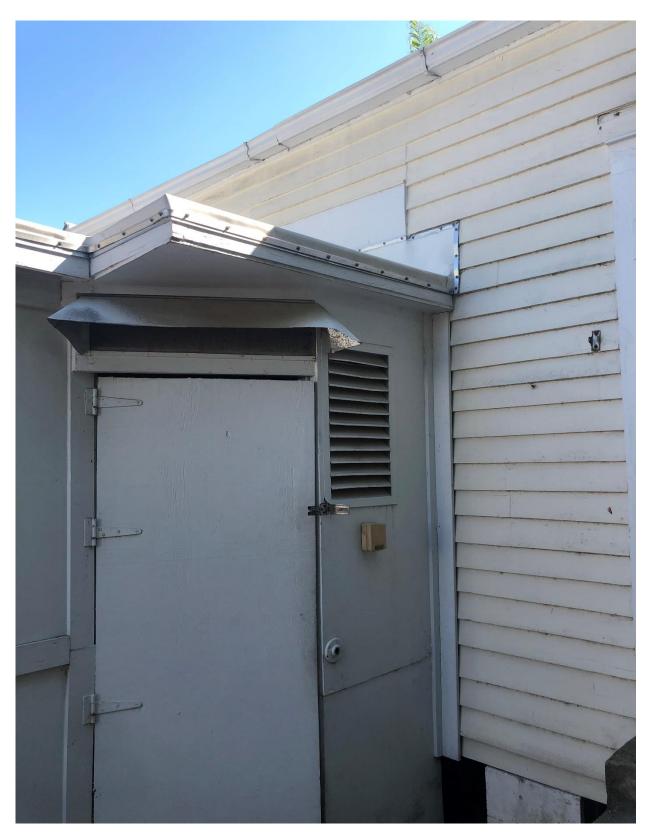

### Site Facts:

The site under review is located at 1311 Eliza Street. According to our survey, the primary structure at 1311 Eliza is historic and contributing to the historic district, with a year built circa 1906. There is an existing, historic sawtooth addition, as well as an existing, non-historic shed roof addition at the rear of the structure. There is also a non-historic shed structure in the rear yard of the property, which has been staff-approved for demolition.

### Staff Analysis:

The Certificate of Appropriateness under review proposes the demolition of enclosed walls at the front porch of a historic house, as well as the demolition of a non-historic shed roof addition at the rear of the structure. As part of this application, plans are under review for renovations and a new rear addition to the historic house at 1311 Eliza Street.

It is staff's opinion that the removal of the existing walls enclosing the front porch, as well as the removal of the non-historic shed roof addition, will not have a negative effect on the character of the surrounding neighborhood.

(2) Removing historic buildings or structures and thus destroying the historic relationship between buildings or structures and open space;

The front porch enclosure and rear shed roof addition under review for demolition are not historic.

The front porch enclosure and non-historic rear shed roof addition under review are not significant later additions, and they have not acquired historic significance that is important to the site or surrounding district.

(4) Removing buildings or structures that would otherwise qualify as contributing, as set forth in section 102-62(3).

It is staff's opinion that the front porch enclosure and non-historic rear shed roof addition in question will not qualify as contributing elements to the site or to the historic district in the near future.