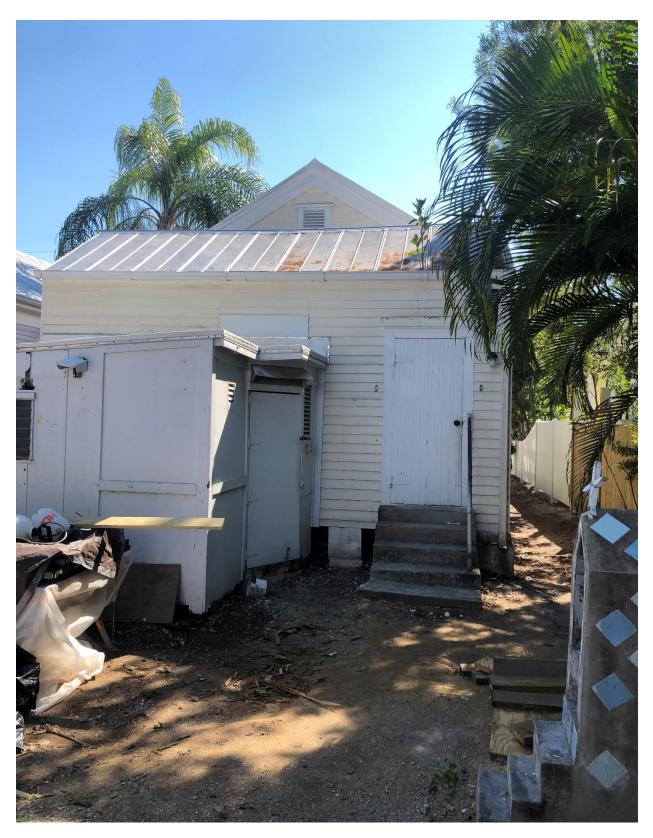

### Site Facts:

The site under review is located at 1311 Eliza Street. According to our survey, the primary structure at 1311 Eliza is historic and contributing to the historic district, with a year built circa 1906. There is an existing, historic sawtooth addition, as well as an existing, non-historic shed roof addition at the rear of the structure. There is also a non-historic shed structure in the rear yard of the property, which has been staff-approved for demolition.

### Staff Analysis:

The Certificate of Appropriateness under review proposes the demolition of enclosed walls at the front porch of a historic house, as well as the demolition of a non-historic shed roof addition at the rear of the structure. As part of this application, plans are under review for renovations and a new rear addition to the historic house at 1311 Eliza Street.

It is staff's opinion that the removal of the existing walls enclosing the front porch, as well as the removal of the non-historic shed roof addition, will not have a negative effect on the character of the surrounding neighborhood.

(2) Removing historic buildings or structures and thus destroying the historic relationship between buildings or structures and open space;

The front porch enclosure and rear shed roof addition under review for demolition are not historic.

The front porch enclosure and non-historic rear shed roof addition under review are not significant later additions, and they have not acquired historic significance that is important to the site or surrounding district.

(4) Removing buildings or structures that would otherwise qualify as contributing, as set forth in section 102-62(3).

It is staff's opinion that the front porch enclosure and non-historic rear shed roof addition in question will not qualify as contributing elements to the site or to the historic district in the near future.