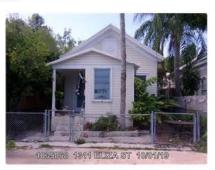

### Site Facts:

The site under review is located at 1311 Eliza Street. According to our survey, the primary structure at 1311 Eliza is historic and contributing to the historic district, with a year built circa 1906. There is an existing, historic sawtooth addition, as well as an existing, non-historic shed roof addition at the rear of the structure. There is also a non-historic shed structure in the rear yard of the property, which has been staff-approved for demolition.