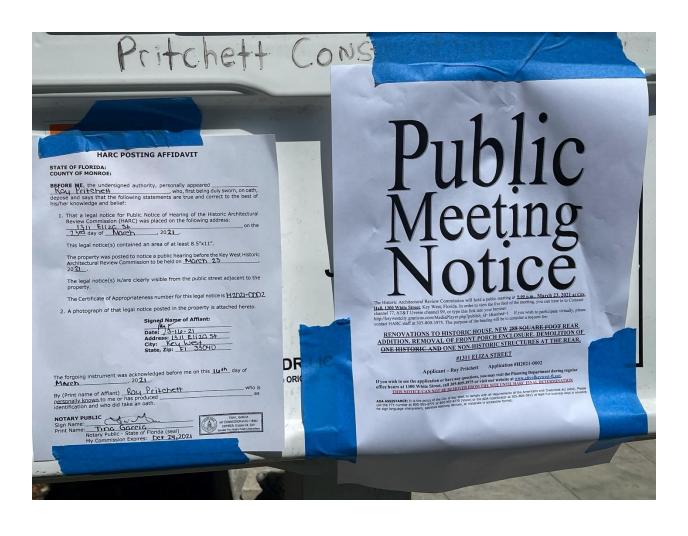

### Historic Architectural Review Commission Staff Report for Item 6

To: Chairman Bryan Green and Historic Architectural Review Commission

Members

From: Kathleen McDonald, MHP

Historic Preservation Planner II

Meeting Date: March 23, 2021

February 24, 2021 - Postponed

Applicant: Ray Pritchett

Address: #1311 Eliza Street

### Description of Work:

Removal of front porch enclosure. Demolition of one historic and one non-historic structures at the rear.