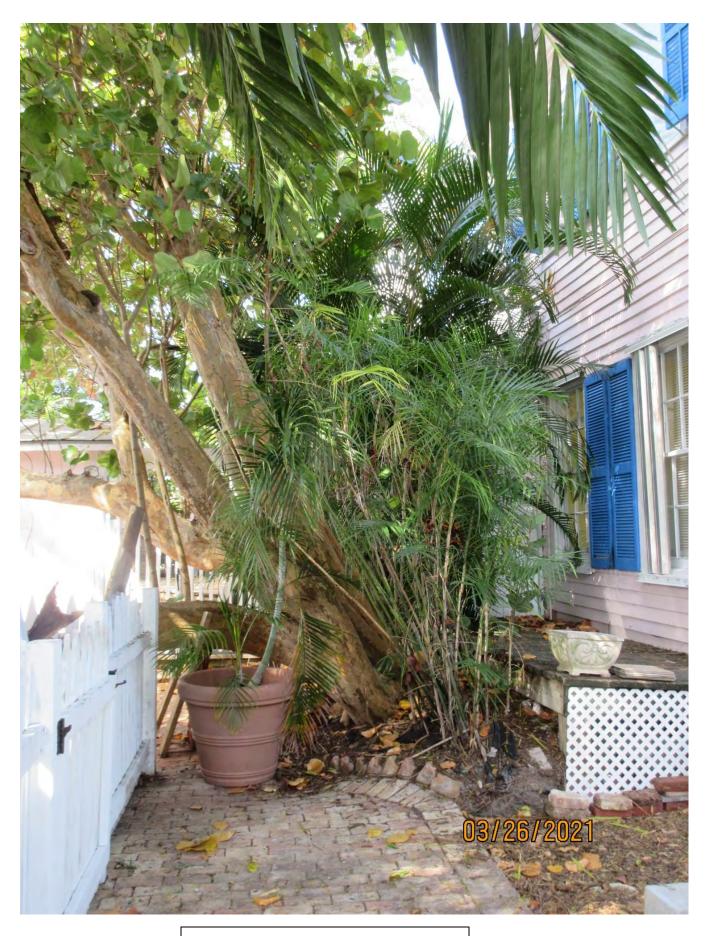

Tree Species: Sea Grape (Cocoloba uvifera)

Photo showing location of tree along the side of the property/house.

Photo showing trunks of tree, view 1.

Photo showing location of tree trunks in relation to house.

Photo showing base of tree, view 1.

Photo showing base of tree, view 2.

Photo showing tree trunks, view 2.

Two photos of tree canopy, view 1 and 2.

Photo of whole tree taken from back yard looking toward Grinnell Street, view 1.