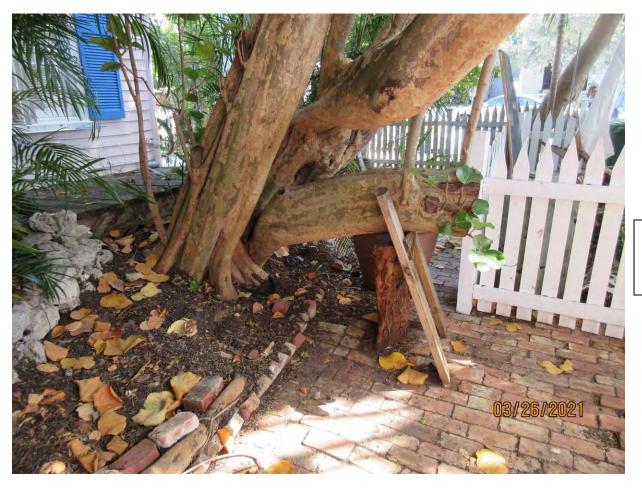

Tree Species: Sea Grape (Cocoloba uvifera)

Photo showing location of tree along the side of the property/house.

Photo showing trunks of tree, view 1.

Photo showing location of tree trunks in relation to house.

Photo showing base of tree, view 1.

Photo showing base of tree, view 2.

Photo showing tree trunks, view 2.

Two photos of tree canopy, view 1 and 2.

Photo of whole tree taken from back yard looking toward Grinnell Street, view 1.

Photo of whole tree taken from back yard looking toward Grinnell Street, view 2.

Photo of tree canopy, view 3.

Diameter: 35"

Location: 50% (growing close to house with most of the canopy weight over

driveway area, tree too large for location) Species: 100% (on protected tree list)