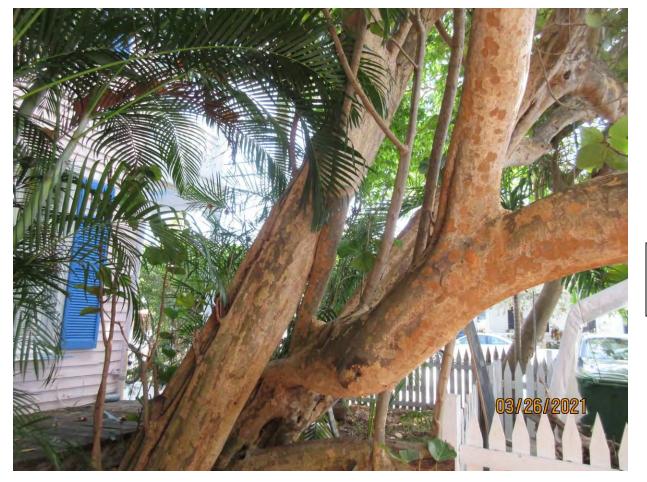

Tree Species: Sea Grape (Cocoloba uvifera)

Photo showing location of tree along the side of the property/house.

Photo showing trunks of tree, view 1.

Photo showing location of tree trunks in relation to house.

Photo showing base of tree, view 1.

Photo showing base of tree, view 2.

Photo showing tree trunks, view 2.

Two photos of tree canopy, view 1 and 2.

Photo of whole tree taken from back yard looking toward Grinnell Street, view 1.