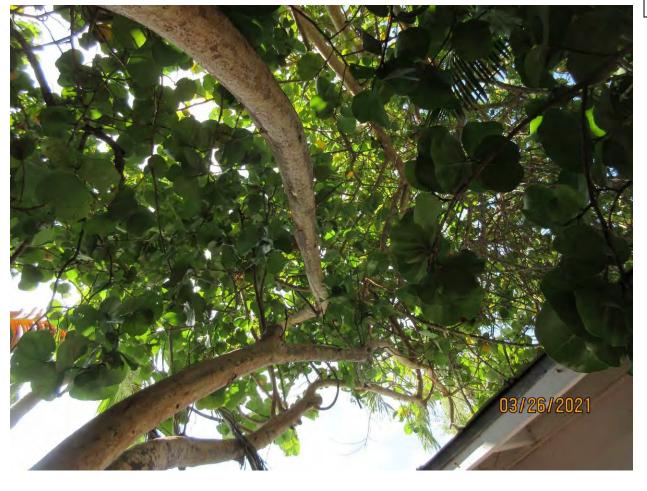

Photo showing base of tree, view 1.

Photo showing base of tree, view 2.

Photo showing tree trunks, view 2.

Two photos of tree canopy, view 1 and 2.

Photo of whole tree taken from back yard looking toward Grinnell Street, view 1.

Photo of whole tree taken from back yard looking toward Grinnell Street, view 2.

Photo of tree canopy, view 3.

Diameter: 35"

Location: 50% (growing close to house with most of the canopy weight over

driveway area, tree too large for location) Species: 100% (on protected tree list)