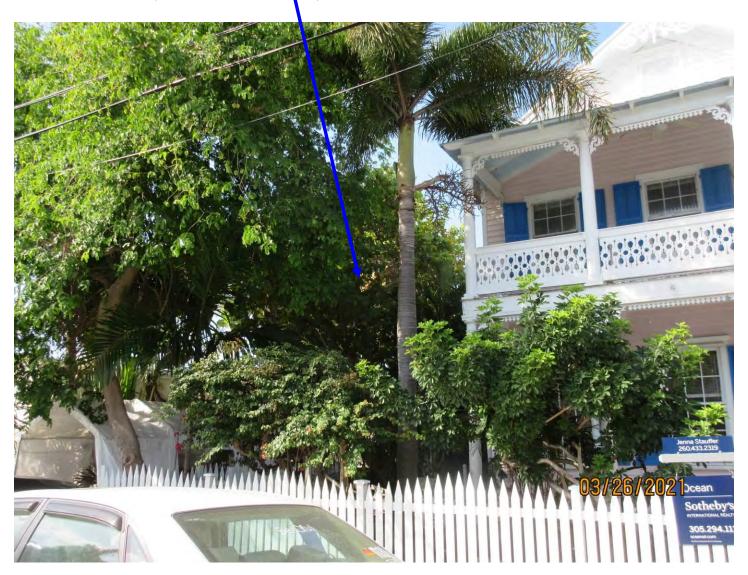

Tree Species: Sea Grape (Cocoloba uvifera)

Photo showing location of tree along the side of the property/house.

Photo showing trunks of tree, view 1.

Photo showing location of tree trunks in relation to house.