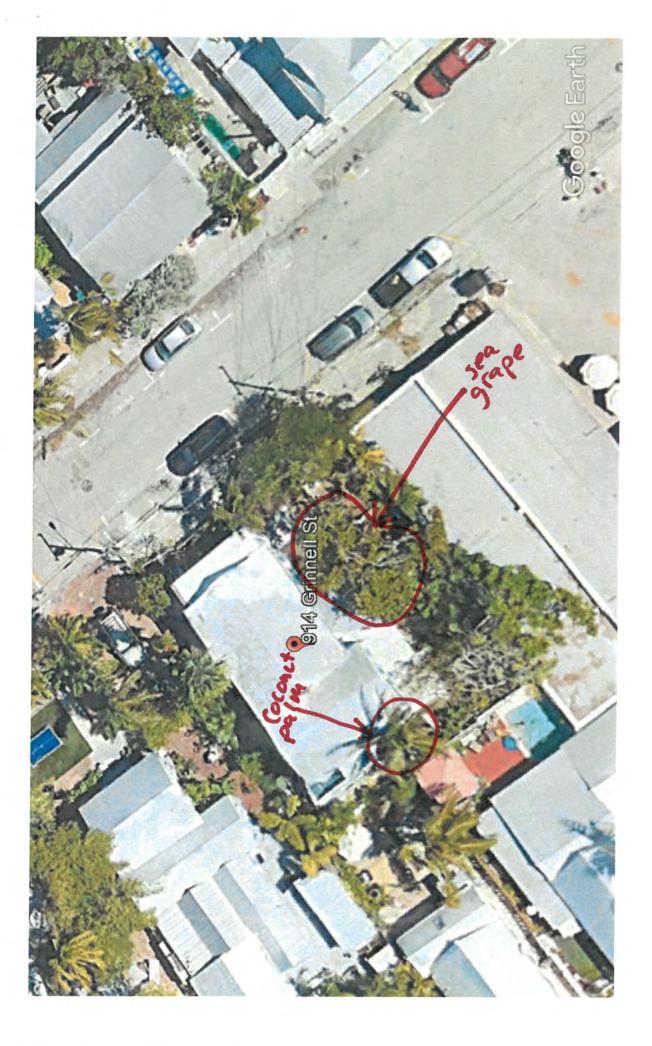

## STAFF REPORT

DATE: March 31, 2021

RE: 914 Grinnell Street (permit application # T2021-0092)

FROM: Karen DeMaria, City of Key West Urban Forestry Manager

An application was received requesting the removal of (1) Sea Grape tree. A site inspection was done and documented the following:

Tree Species: Sea Grape (Cocoloba uvifera)

Photo showing location of tree along the side of the property/house.

Photo showing trunks of tree, view 1.

Photo showing location of tree trunks in relation to house.