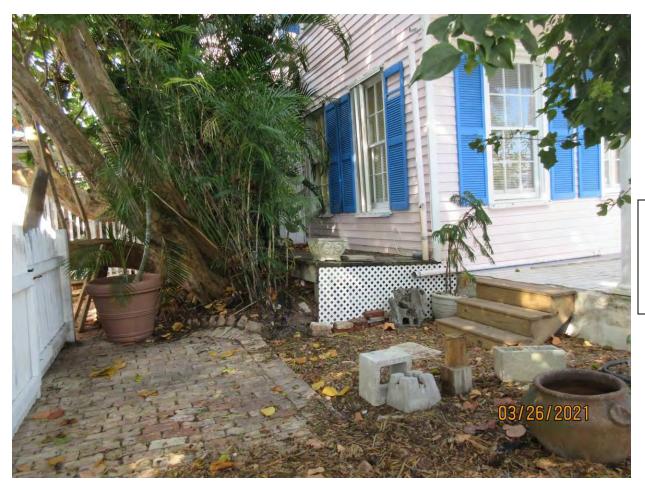

Photo showing base of tree, view 1.

Photo showing base of tree, view 2.

Photo showing tree trunks, view 2.

Two photos of tree canopy, view 1 and 2.

Photo of whole tree taken from back yard looking toward Grinnell Street, view 1.

Photo of whole tree taken from back yard looking toward Grinnell Street, view 2.

Photo of tree canopy, view 3.

Diameter: 35"

Location: 50% (growing close to house with most of the canopy weight over

driveway area, tree too large for location) Species: 100% (on protected tree list)