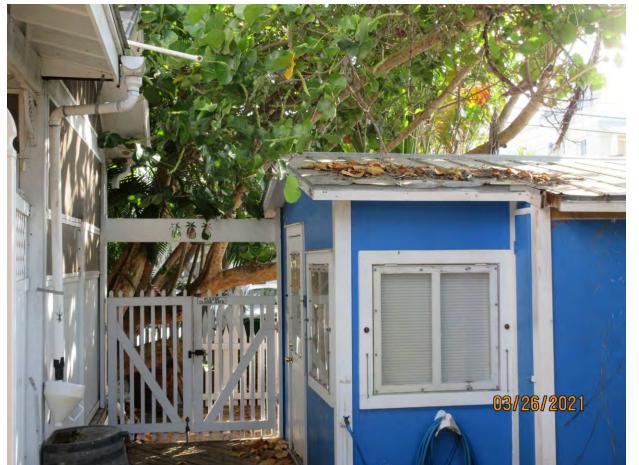

Tree Species: Sea Grape (Cocoloba uvifera)

Photo showing location of tree along the side of the property/house.

Photo showing trunks of tree, view 1.

Photo showing location of tree trunks in relation to house.

Photo showing base of tree, view 1.

Photo showing base of tree, view 2.

Photo showing tree trunks, view 2.

Two photos of tree canopy, view 1 and 2.

Photo of whole tree taken from back yard looking toward Grinnell Street, view 1.

Photo of whole tree taken from back yard looking toward Grinnell Street, view 2.

Photo of tree canopy, view 3.

Diameter: 35"

Location: 50% (growing close to house with most of the canopy weight over

driveway area, tree too large for location) Species: 100% (on protected tree list)