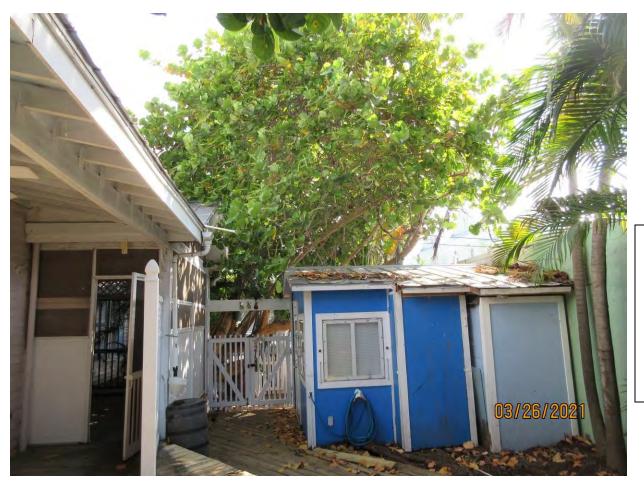

Tree Species: Sea Grape (Cocoloba uvifera)

Photo showing location of tree along the side of the property/house.

Photo showing trunks of tree, view 1.

Photo showing location of tree trunks in relation to house.

Photo showing base of tree, view 1.

Photo showing base of tree, view 2.

Photo showing tree trunks, view 2.

Two photos of tree canopy, view 1 and 2.

Photo of whole tree taken from back yard looking toward Grinnell Street, view 1.

Photo of whole tree taken from back yard looking toward Grinnell Street, view 2.

Photo of tree canopy, view 3.

Diameter: 35"

Location: 50% (growing close to house with most of the canopy weight over

driveway area, tree too large for location) Species: 100% (on protected tree list)