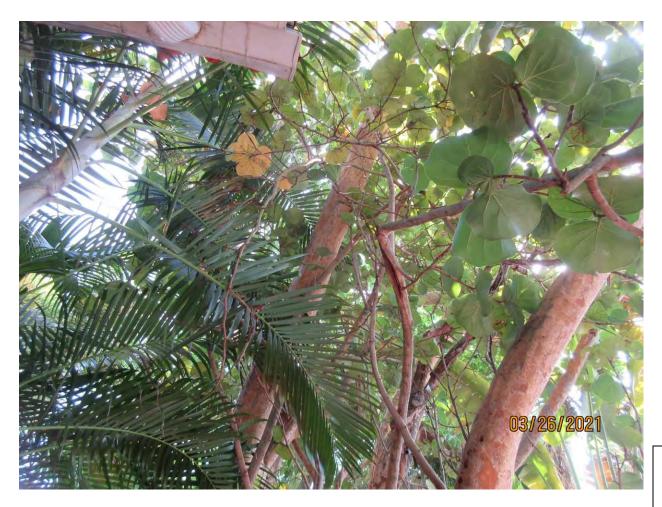

Photo showing base of tree, view 1.

Photo showing base of tree, view 2.

Photo showing tree trunks, view 2.

Two photos of tree canopy, view 1 and 2.

Photo of whole tree taken from back yard looking toward Grinnell Street, view 1.