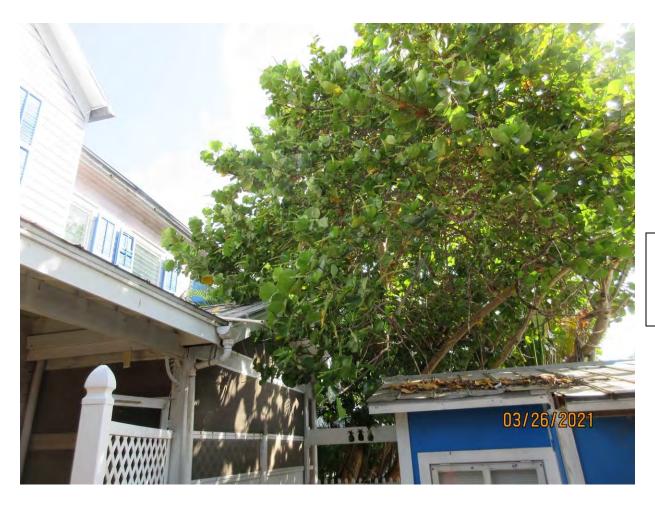

Photo showing base of tree, view 1.

Photo showing base of tree, view 2.

Photo showing tree trunks, view 2.

Two photos of tree canopy, view 1 and 2.

Photo of whole tree taken from back yard looking toward Grinnell Street, view 1.

Photo of whole tree taken from back yard looking toward Grinnell Street, view 2.

Photo of tree canopy, view 3.

Diameter: 35"

Location: 50% (growing close to house with most of the canopy weight over

driveway area, tree too large for location) Species: 100% (on protected tree list)