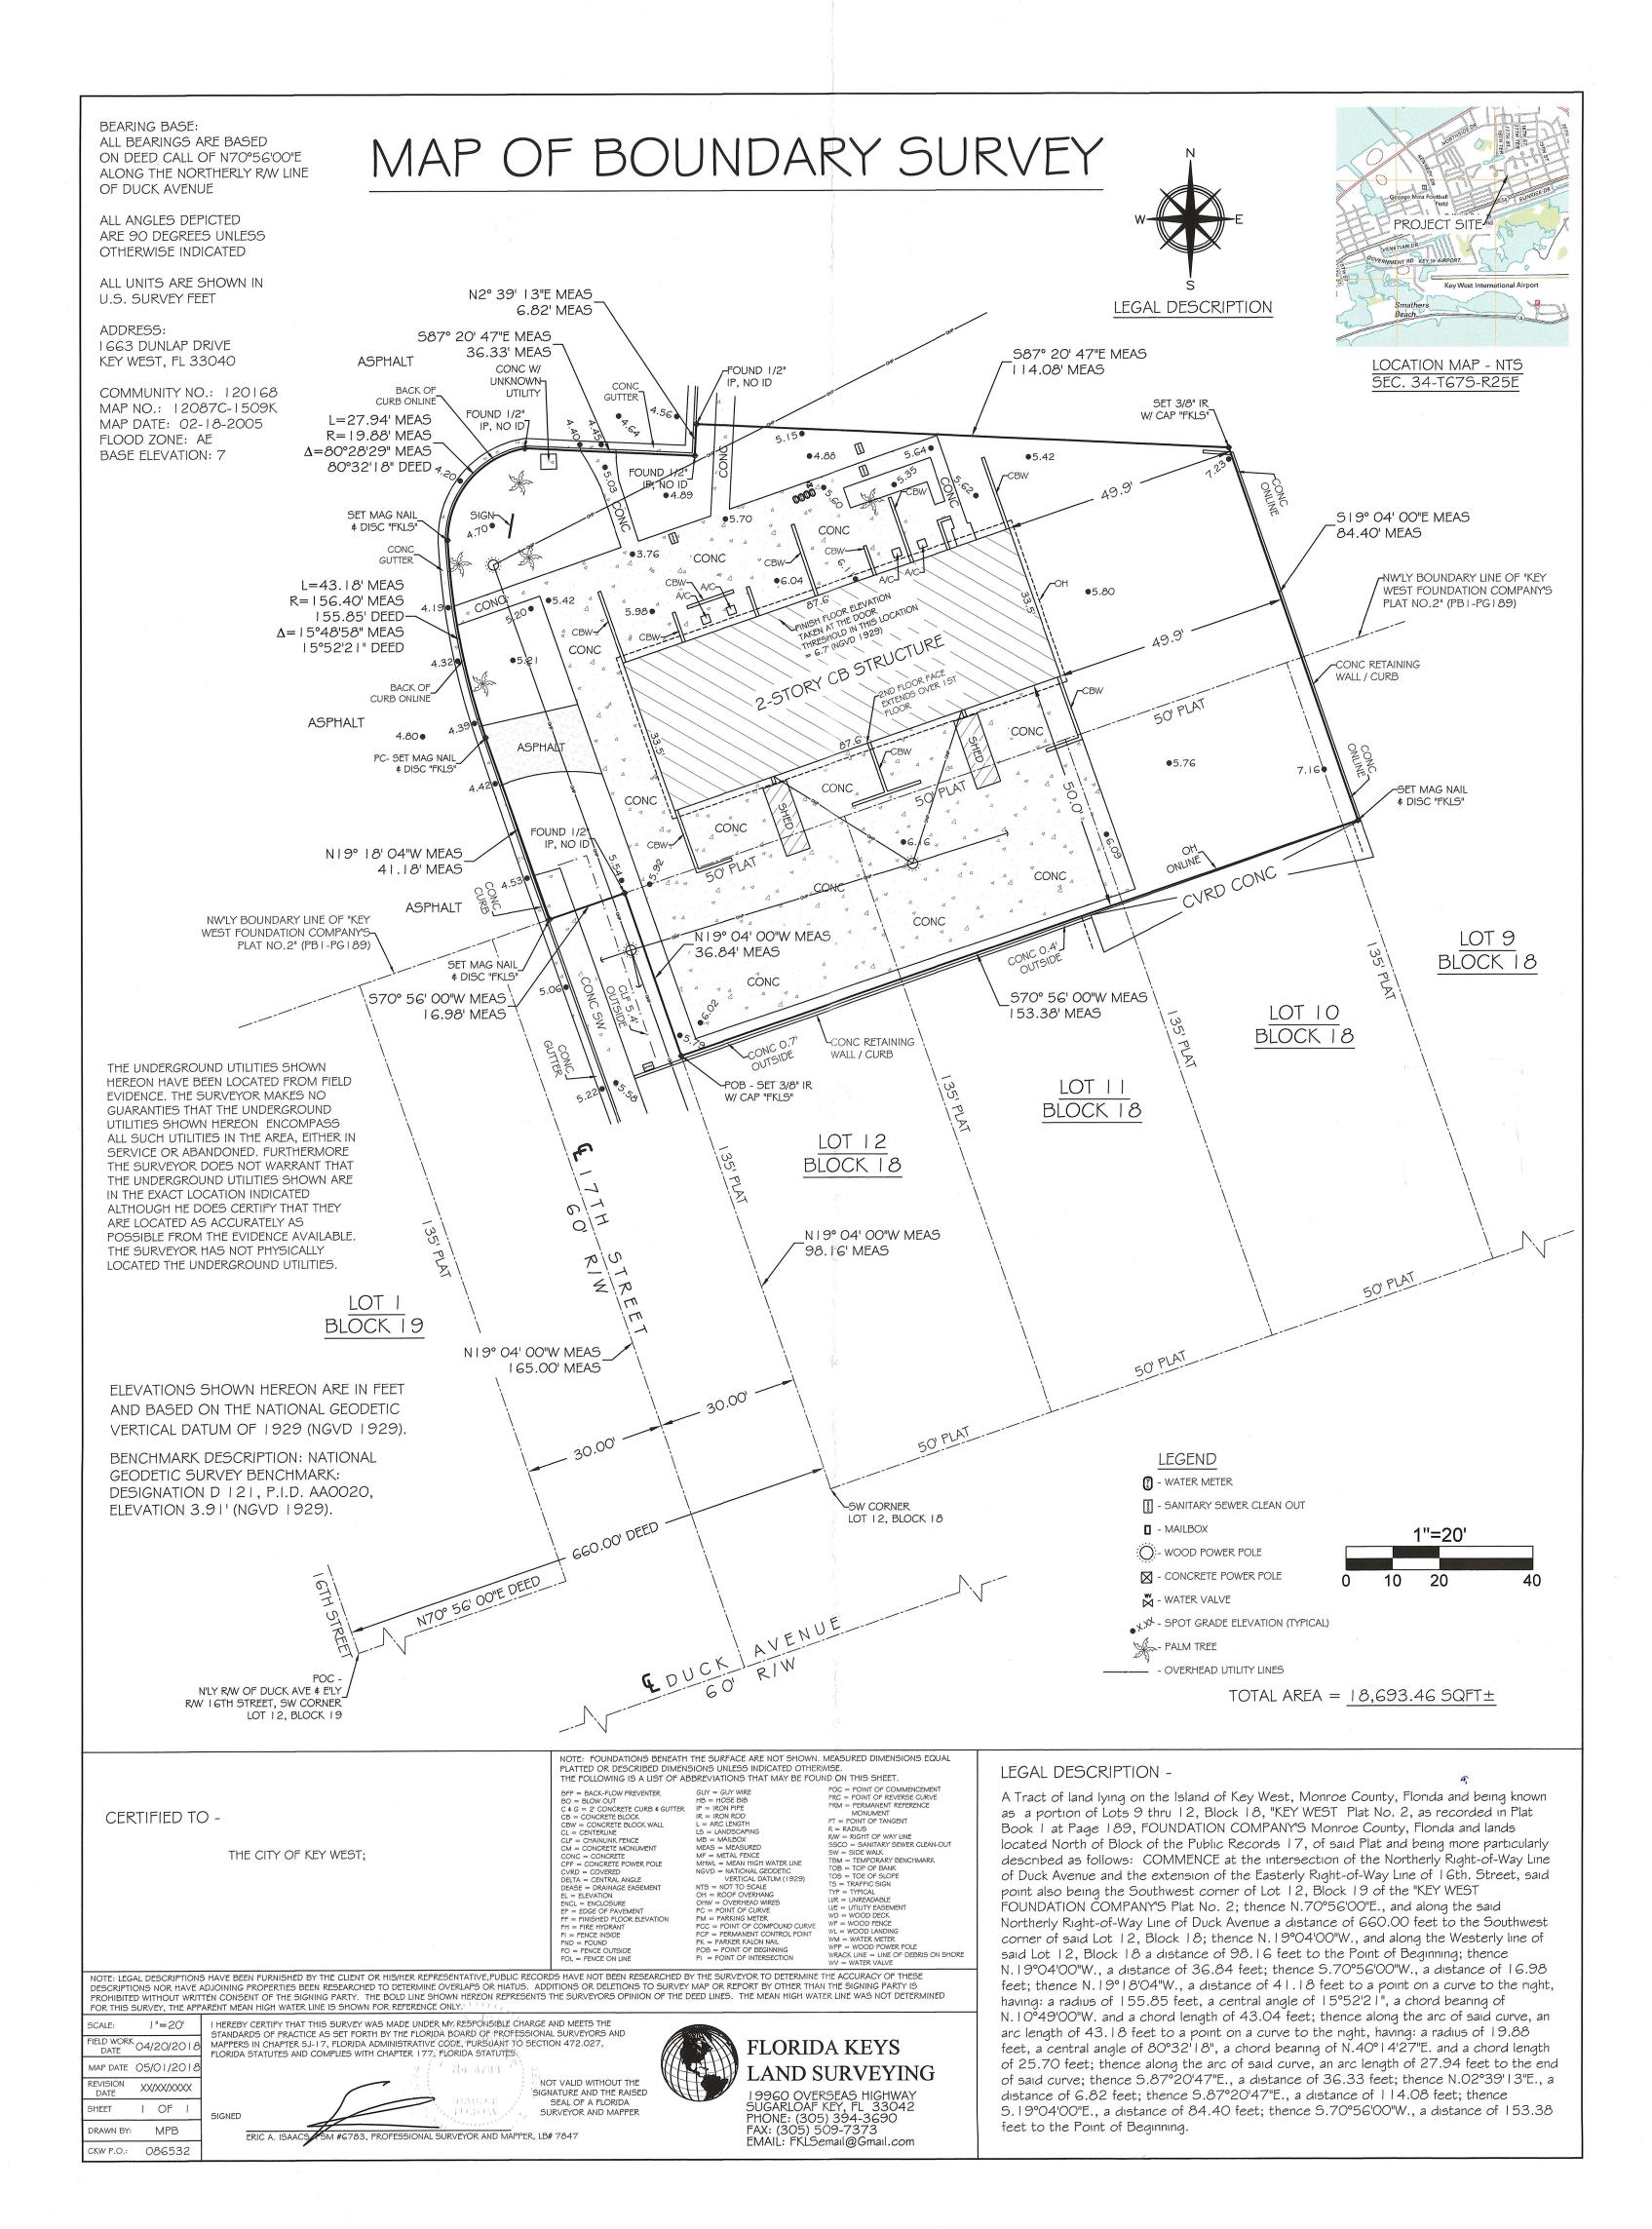

Application Fee: \$1,155.00 (Market-Rate) \$525.00 (Affordable-Rate)

|    | Name: City of Key West- Karen Wilman                                                                                   |                                        |
|----|------------------------------------------------------------------------------------------------------------------------|----------------------------------------|
|    | Mailing Address: 1300 White Street                                                                                     |                                        |
|    | City: Key West                                                                                                         | State: FL Zip: 33040                   |
|    | Home/Mobile Phone:                                                                                                     | Office: 305-809-3963                   |
|    | Email: karen.wilman@cityofkeywest-fl.go                                                                                | OV                                     |
|    | PROPERTY OWNER:                                                                                                        |                                        |
|    | Name: City of Key West- Gregory W. Veliz                                                                               |                                        |
|    | Mailing Address: 1300 White Street                                                                                     |                                        |
|    | City: Key West                                                                                                         | State:_FL Zip:33040                    |
|    | Home/Mobile Phone:                                                                                                     | Office: 305-809-3879                   |
|    |                                                                                                                        |                                        |
|    | Email:gveliz@cityofkeywest-fl.gov                                                                                      |                                        |
|    |                                                                                                                        |                                        |
|    | PROPERTY DESCRIPTION AND ZONING IN                                                                                     | NFORMATION:                            |
|    | PROPERTY DESCRIPTION AND ZONING IN Site Address: 1663 Dunlap Drive                                                     | NFORMATION:                            |
|    | PROPERTY DESCRIPTION AND ZONING IN Site Address: 1663 Dunlap Drive Parcel ID RE#: 00064740-000200                      | Alternate Key:                         |
|    | PROPERTY DESCRIPTION AND ZONING IN Site Address: 1663 Dunlap Drive                                                     | Alternate Key: Size of Site: 18,693.46 |
|    | PROPERTY DESCRIPTION AND ZONING IN Site Address: 1663 Dunlap Drive Parcel ID RE#: 00064740-000200 Zoning District: MDR | Alternate Key: Size of Site: 18,693.46 |
| В. | PROPERTY DESCRIPTION AND ZONING IN Site Address: 1663 Dunlap Drive Parcel ID RE#: 00064740-000200 Zoning District: MDR | Alternate Key: Size of Site: 18,693.46 |

| EXISTING AND PROPOSED DWELLING UNIT INFORMATION |                           |                        |          |
|-------------------------------------------------|---------------------------|------------------------|----------|
|                                                 | NUMBER OF DWELLING UNITS: |                        |          |
| DWELLING UNIT DESCRIPTION                       | EXISTING                  | LICENSED<br>RECOGNIZED | PROPOSED |
| Market-Rate Residential Dwelling Unit(s)        | 4                         |                        | 2        |
| Affordable ResidentialDwelling Unit(s)2         |                           |                        | 6        |
| Transient Unit(s)                               |                           |                        | N/A      |
| Accessory Dwelling Unit(s)3                     |                           |                        |          |
| Single Room Occupancy Unit(s)                   |                           |                        |          |
| Nursing Home Unit(s)                            |                           |                        |          |
| Total Number of Units Requested                 |                           | 1                      | 8        |

#### **Description of Proposed Development and Use**

The City of Key West is working with the Key West Police Department, to building 8 units of workforce housing, located at 1663 Dunlap Drive. The property was gifted to the City, from the Navy, in November of 1999. The current building is a 2 story CBS Townhouse that contains 4 units. The building will need to be demolished due to mold issues.

The proposed property will have a total of 8 units consisting of (4) one-bedroom units and (4) two-bedroom units. The property will be three stories in height, and each unit will have access to a private outdoor space. The parking lot will have 10 regular parking spots and 1 ADA parking space. An ADA ramp will be provided for the accessible units on the first floor. An elevator will not be provided, but may be added in the future.