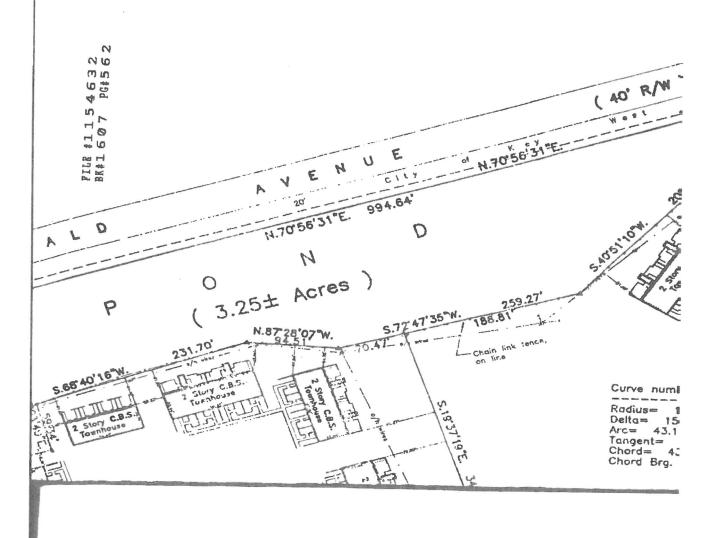

## 1663 Dunlap Drive

2 market-rate & 1 affordable-rate

Application Fee: \$1,155.00 (Market-Rate) \$525.00 (Affordable-Rate)

|    | Name: City of Key West- Karen Wilman                                                                                   |                                        |
|----|------------------------------------------------------------------------------------------------------------------------|----------------------------------------|
|    | Mailing Address: 1300 White Street                                                                                     |                                        |
|    | City: Key West                                                                                                         | State: FL Zip: 33040                   |
|    | Home/Mobile Phone:                                                                                                     | Office: 305-809-3963                   |
|    | Email: karen.wilman@cityofkeywest-fl.go                                                                                | OV                                     |
|    | PROPERTY OWNER:                                                                                                        |                                        |
|    | Name: City of Key West- Gregory W. Veliz                                                                               |                                        |
|    | Mailing Address: 1300 White Street                                                                                     |                                        |
|    | City: Key West                                                                                                         | State:_FL Zip:33040                    |
|    | Home/Mobile Phone:                                                                                                     | Office: 305-809-3879                   |
|    |                                                                                                                        |                                        |
|    | Email:gveliz@cityofkeywest-fl.gov                                                                                      |                                        |
|    |                                                                                                                        |                                        |
|    | PROPERTY DESCRIPTION AND ZONING IN                                                                                     | NFORMATION:                            |
|    | PROPERTY DESCRIPTION AND ZONING IN Site Address: 1663 Dunlap Drive                                                     | NFORMATION:                            |
|    | PROPERTY DESCRIPTION AND ZONING IN Site Address: 1663 Dunlap Drive Parcel ID RE#: 00064740-000200                      | Alternate Key:                         |
|    | PROPERTY DESCRIPTION AND ZONING IN Site Address: 1663 Dunlap Drive                                                     | Alternate Key: Size of Site: 18,693.46 |
|    | PROPERTY DESCRIPTION AND ZONING IN Site Address: 1663 Dunlap Drive Parcel ID RE#: 00064740-000200 Zoning District: MDR | Alternate Key: Size of Site: 18,693.46 |
| В. | PROPERTY DESCRIPTION AND ZONING IN Site Address: 1663 Dunlap Drive Parcel ID RE#: 00064740-000200 Zoning District: MDR | Alternate Key: Size of Site: 18,693.46 |

#### **Description of Proposed Development and Use**

The City of Key West is working with the Key West Police Department, to building 8 units of workforce housing, located at 1663 Dunlap Drive. The property was gifted to the City, from the Navy, in November of 1999. The current building is a 2 story CBS Townhouse that contains 4 units. The building will need to be demolished due to mold issues.

The proposed property will have a total of 8 units consisting of (4) one-bedroom units and (4) two-bedroom units. The property will be three stories in height, and each unit will have access to a private outdoor space. The parking lot will have 10 regular parking spots and 1 ADA parking space. An ADA ramp will be provided for the accessible units on the first floor. An elevator will not be provided, but may be added in the future.