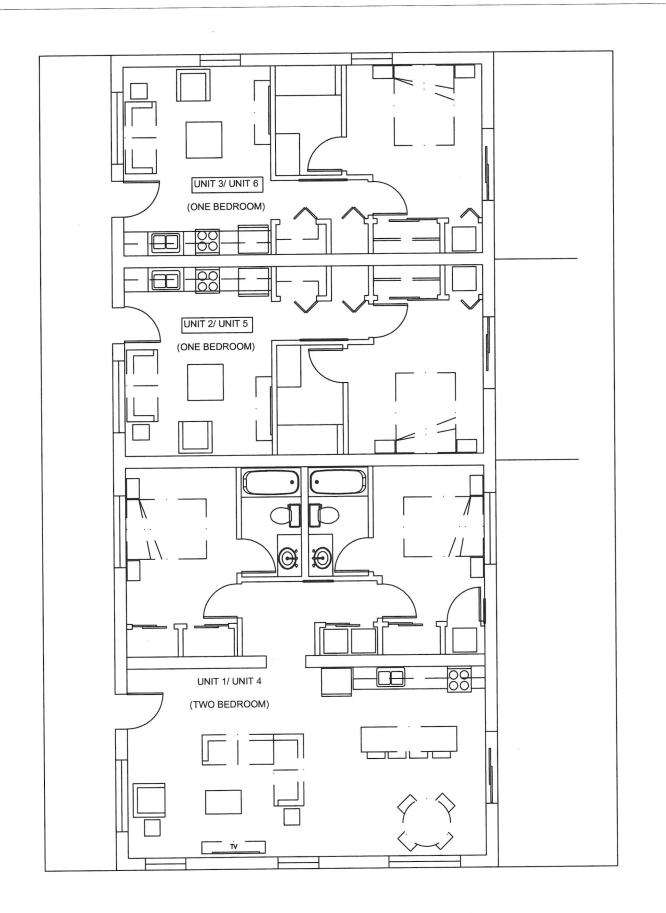

The proposed property will have a total of 8 units consisting of (4) one-bedroom units and (4) two-bedroom units. The property will be three stories in height, and each unit will have access to a private outdoor space. The parking lot will have 10 regular parking spots and 1 ADA parking space. An ADA ramp will be provided for the accessible units on the first floor. An elevator will not be provided, but may be added in the future.