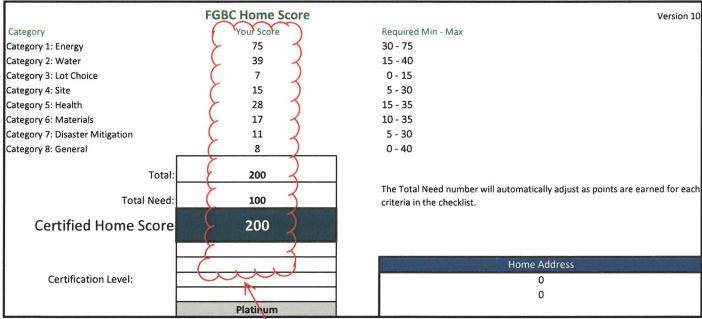

- **b.** This project will be a major development project and will need to meet the following minimum requirements:
  - **a.** Florida Green Home- The proposed building will meet or exceed requirements for baseline green building certification for Florida Green Home. Enclosed is a checklist that highlights possible points for the project. Currently the point total is higher than what is required. The main points will come from the following:
    - i. Energy Efficient heating and cooling systems for the building
    - ii. Smart Building Design- Items on the list that will be done as "good design" practice. For example, light colored building material to reduce solar heat gain. Smart landscaping that reduces the need for watering while providing shade for the building.
    - iii. Rainwater containment system
    - iv. Lot Choice- the lot is in the heart of Key West with access to mass transit, parks, green space, and within proximity to retail/ shops.
  - **b.** Flood Elevation- The new building first floor elevation will be 1.5 feet above base flood elevation.
  - c. Rainwater Catchment system will be designed to meet the requirements of the city and will be used for site irrigation.