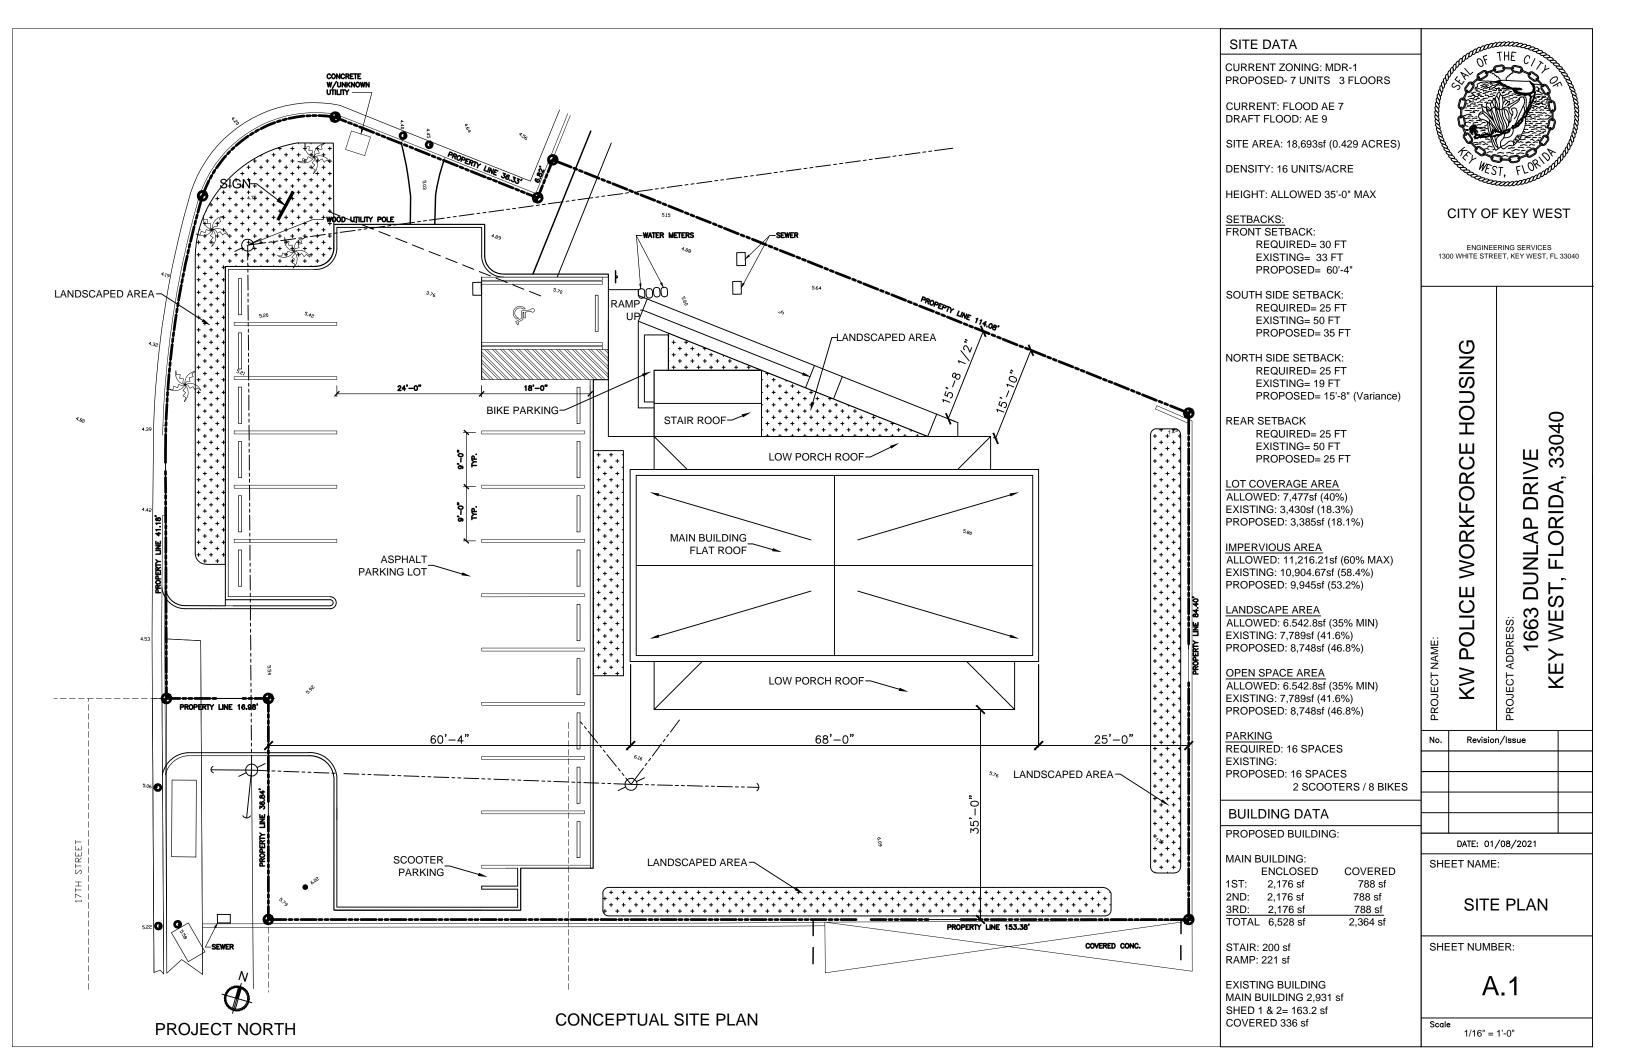

The proposed property will have a total of 8 units consisting of (4) one-bedroom units and (4) two-bedroom units. The property will be three stories in height, and each unit will have access to a private outdoor space. The parking lot will have 10 regular parking spots and 1 ADA parking space. An ADA ramp will be provided for the accessible units on the first floor. An elevator will not be provided, but may be added in the future.