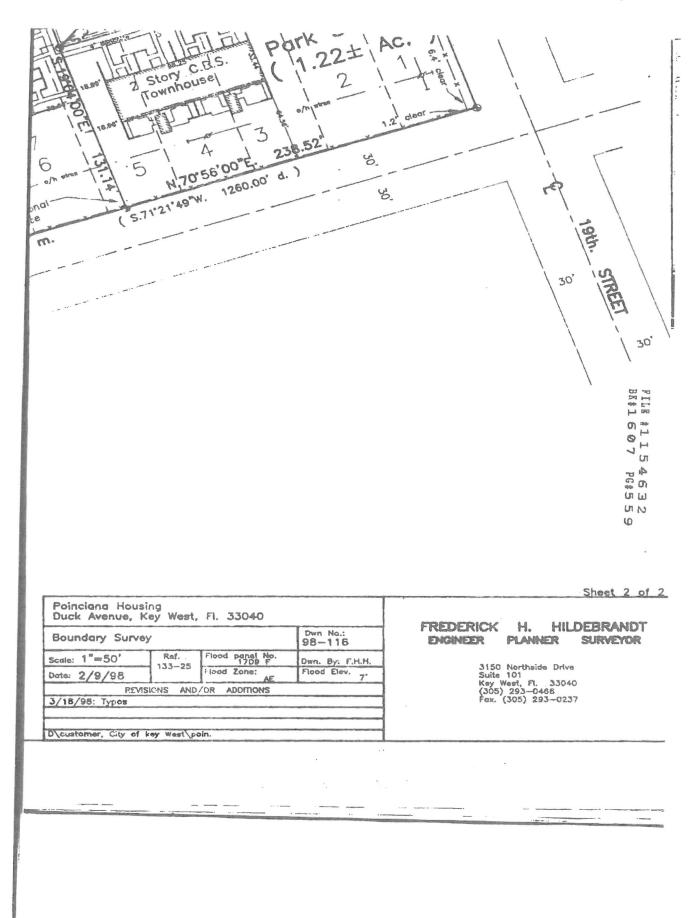

## 1663 Dunlap Drive

2 market-rate & 1 affordable-rate

Application Fee: \$1,155.00 (Market-Rate) \$525.00 (Affordable-Rate)

|    | Name: City of Key West- Karen Wilman                                                                                   |                                        |
|----|------------------------------------------------------------------------------------------------------------------------|----------------------------------------|
|    | Mailing Address: 1300 White Street                                                                                     |                                        |
|    | City: Key West                                                                                                         | State: FL Zip: 33040                   |
|    | Home/Mobile Phone:                                                                                                     | Office: 305-809-3963                   |
|    | Email: karen.wilman@cityofkeywest-fl.go                                                                                | OV                                     |
|    | PROPERTY OWNER:                                                                                                        |                                        |
|    | Name: City of Key West- Gregory W. Veliz                                                                               |                                        |
|    | Mailing Address: 1300 White Street                                                                                     |                                        |
|    | City: Key West                                                                                                         | State:_FL Zip:33040                    |
|    | Home/Mobile Phone:                                                                                                     | Office: 305-809-3879                   |
|    |                                                                                                                        |                                        |
|    | Email:gveliz@cityofkeywest-fl.gov                                                                                      |                                        |
|    |                                                                                                                        |                                        |
|    | PROPERTY DESCRIPTION AND ZONING IN                                                                                     | NFORMATION:                            |
|    | PROPERTY DESCRIPTION AND ZONING IN Site Address: 1663 Dunlap Drive                                                     | NFORMATION:                            |
|    | PROPERTY DESCRIPTION AND ZONING IN Site Address: 1663 Dunlap Drive Parcel ID RE#: 00064740-000200                      | Alternate Key:                         |
|    | PROPERTY DESCRIPTION AND ZONING IN Site Address: 1663 Dunlap Drive                                                     | Alternate Key: Size of Site: 18,693.46 |
|    | PROPERTY DESCRIPTION AND ZONING IN Site Address: 1663 Dunlap Drive Parcel ID RE#: 00064740-000200 Zoning District: MDR | Alternate Key: Size of Site: 18,693.46 |
| В. | PROPERTY DESCRIPTION AND ZONING IN Site Address: 1663 Dunlap Drive Parcel ID RE#: 00064740-000200 Zoning District: MDR | Alternate Key: Size of Site: 18,693.46 |

| EXISTING AND PROPOSED DWELLING UNIT INFORMATION |                           |                        |          |
|-------------------------------------------------|---------------------------|------------------------|----------|
|                                                 | NUMBER OF DWELLING UNITS: |                        |          |
| DWELLING UNIT DESCRIPTION                       | EXISTING                  | LICENSED<br>RECOGNIZED | PROPOSED |
| Market-Rate Residential Dwelling Unit(s)        | 4                         |                        | 2        |
| Affordable ResidentialDwelling Unit(s)2         |                           |                        | 6        |
| Transient Unit(s)                               |                           |                        | N/A      |
| Accessory Dwelling Unit(s)3                     |                           |                        |          |
| Single Room Occupancy Unit(s)                   |                           |                        |          |
| Nursing Home Unit(s)                            |                           |                        |          |
| Total Number of Units Requested                 |                           | 1                      | 8        |

#### **Description of Proposed Development and Use**

The City of Key West is working with the Key West Police Department, to building 8 units of workforce housing, located at 1663 Dunlap Drive. The property was gifted to the City, from the Navy, in November of 1999. The current building is a 2 story CBS Townhouse that contains 4 units. The building will need to be demolished due to mold issues.

The proposed property will have a total of 8 units consisting of (4) one-bedroom units and (4) two-bedroom units. The property will be three stories in height, and each unit will have access to a private outdoor space. The parking lot will have 10 regular parking spots and 1 ADA parking space. An ADA ramp will be provided for the accessible units on the first floor. An elevator will not be provided, but may be added in the future.