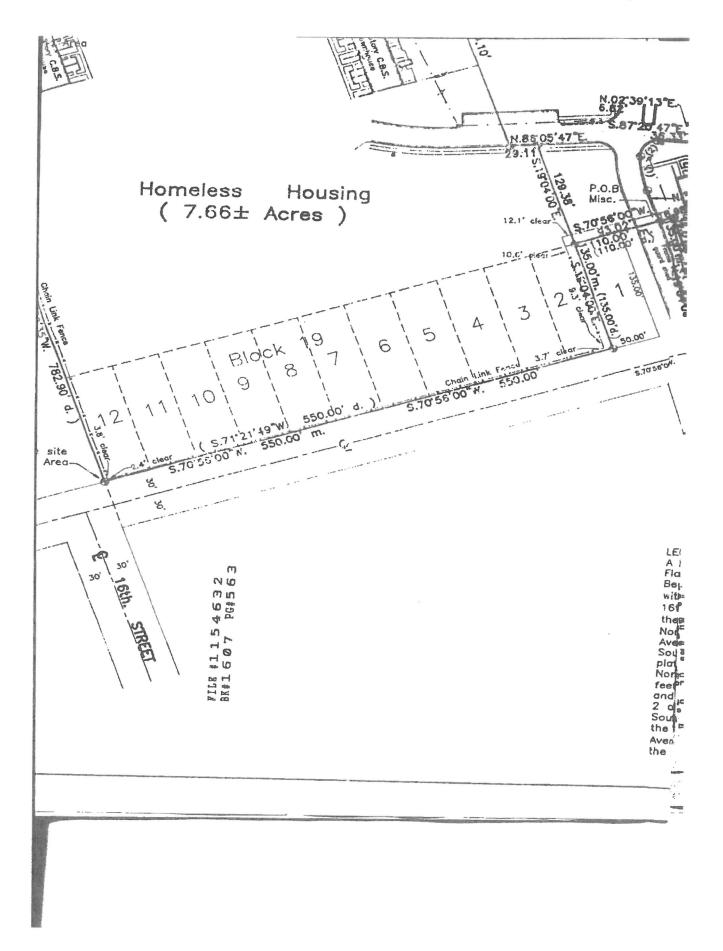

#### **Description of Proposed Development and Use**

The City of Key West is working with the Key West Police Department, to building 8 units of workforce housing, located at 1663 Dunlap Drive. The property was gifted to the City, from the Navy, in November of 1999. The current building is a 2 story CBS Townhouse that contains 4 units. The building will need to be demolished due to mold issues.

The proposed property will have a total of 8 units consisting of (4) one-bedroom units and (4) two-bedroom units. The property will be three stories in height, and each unit will have access to a private outdoor space. The parking lot will have 10 regular parking spots and 1 ADA parking space. An ADA ramp will be provided for the accessible units on the first floor. An elevator will not be provided, but may be added in the future.