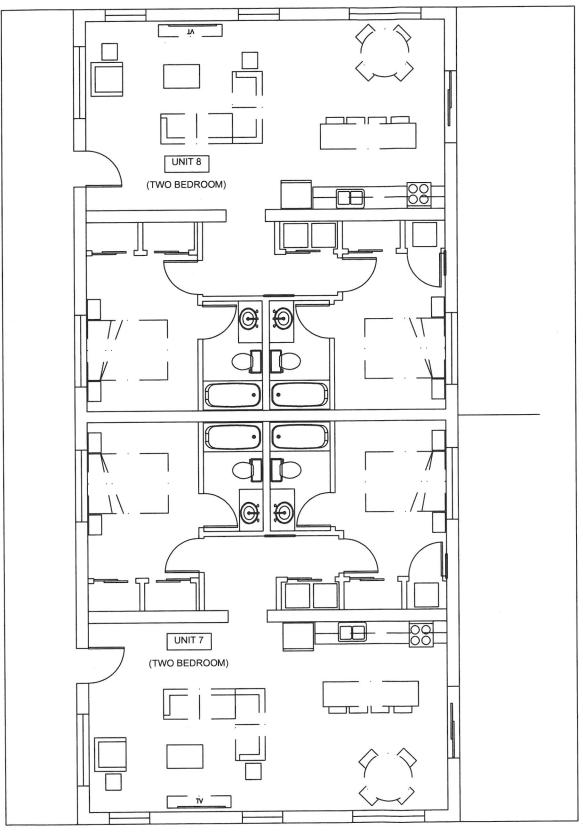

The proposed property will have a total of 8 units consisting of (4) one-bedroom units and (4) two-bedroom units. The property will be three stories in height, and each unit will have access to a private outdoor space. The parking lot will have 10 regular parking spots and 1 ADA parking space. An ADA ramp will be provided for the accessible units on the first floor. An elevator will not be provided, but may be added in the future.