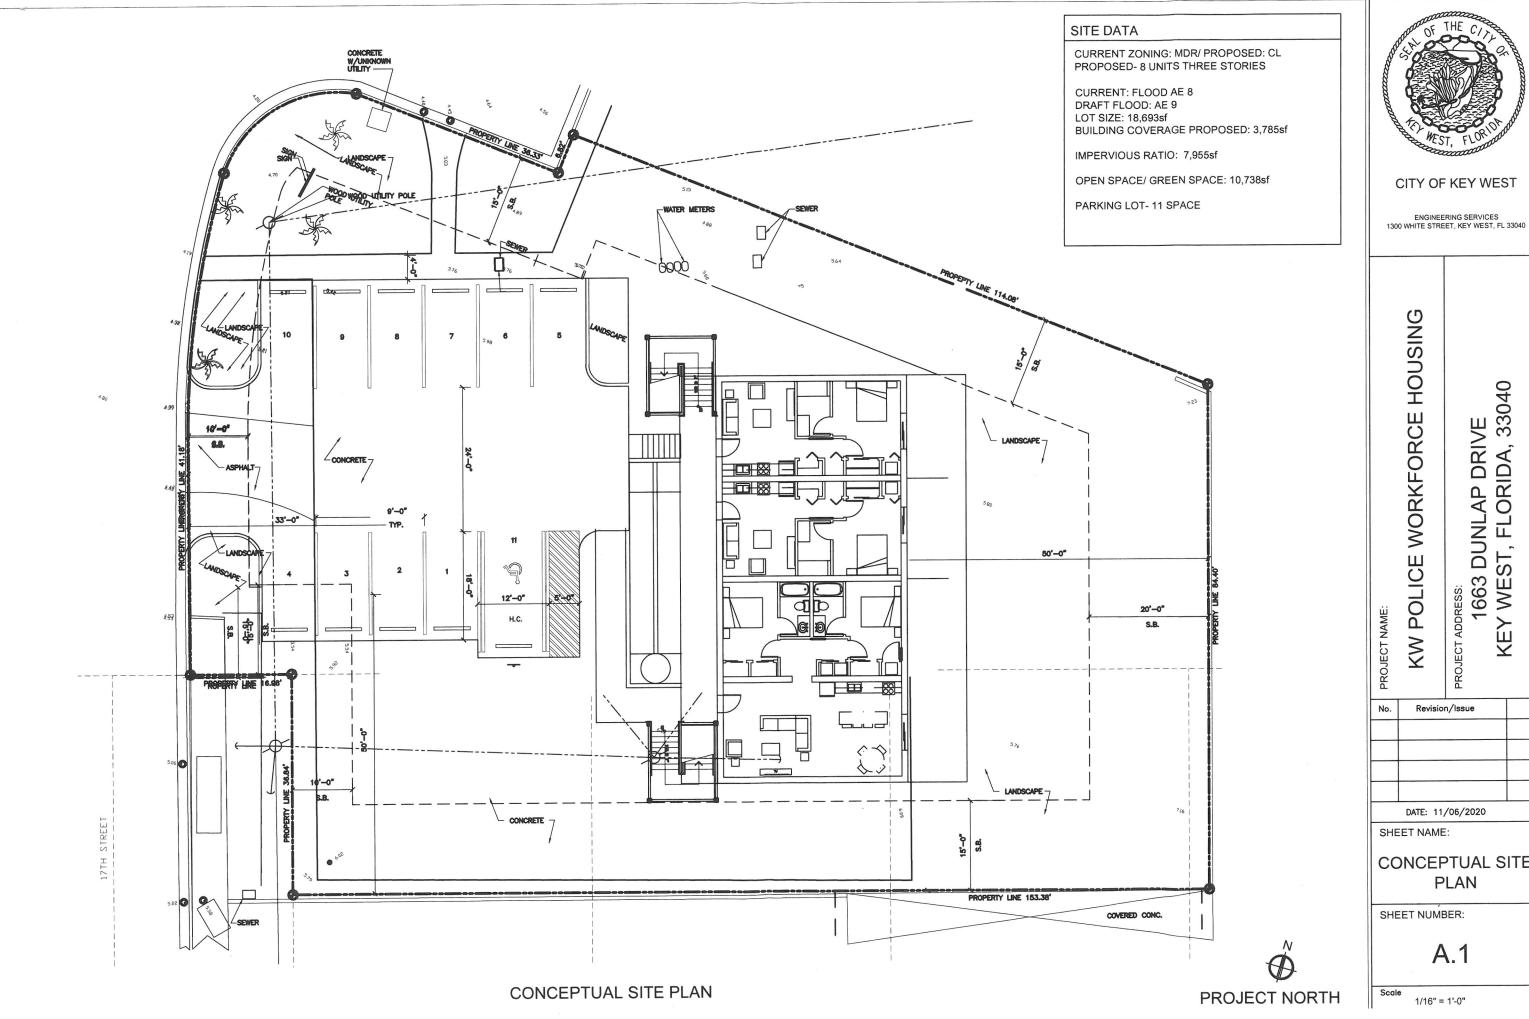

#### **Description of Proposed Development and Use**

The City of Key West is working with the Key West Police Department, to building 8 units of workforce housing, located at 1663 Dunlap Drive. The property was gifted to the City, from the Navy, in November of 1999. The current building is a 2 story CBS Townhouse that contains 4 units. The building will need to be demolished due to mold issues.

The proposed property will have a total of 8 units consisting of (4) one-bedroom units and (4) two-bedroom units. The property will be three stories in height, and each unit will have access to a private outdoor space. The parking lot will have 10 regular parking spots and 1 ADA parking space. An ADA ramp will be provided for the accessible units on the first floor. An elevator will not be provided, but may be added in the future.

- **b.** This project will be a major development project and will need to meet the following minimum requirements:
  - **a.** Florida Green Home- The proposed building will meet or exceed requirements for baseline green building certification for Florida Green Home. Enclosed is a checklist that highlights possible points for the project. Currently the point total is higher than what is required. The main points will come from the following:
    - i. Energy Efficient heating and cooling systems for the building
    - ii. Smart Building Design- Items on the list that will be done as "good design" practice. For example, light colored building material to reduce solar heat gain. Smart landscaping that reduces the need for watering while providing shade for the building.
    - iii. Rainwater containment system
    - iv. Lot Choice- the lot is in the heart of Key West with access to mass transit, parks, green space, and within proximity to retail/ shops.
  - **b.** Flood Elevation- The new building first floor elevation will be 1.5 feet above base flood elevation.
  - c. Rainwater Catchment system will be designed to meet the requirements of the city and will be used for site irrigation.