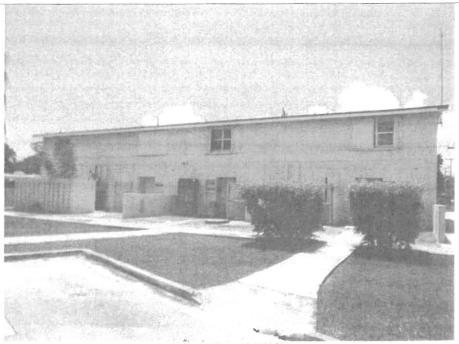

#### **Description of Proposed Development and Use**

The City of Key West is working with the Key West Police Department, to building 8 units of workforce housing, located at 1663 Dunlap Drive. The property was gifted to the City, from the Navy, in November of 1999. The current building is a 2 story CBS Townhouse that contains 4 units. The building will need to be demolished due to mold issues.

The proposed property will have a total of 8 units consisting of (4) one-bedroom units and (4) two-bedroom units. The property will be three stories in height, and each unit will have access to a private outdoor space. The parking lot will have 10 regular parking spots and 1 ADA parking space. An ADA ramp will be provided for the accessible units on the first floor. An elevator will not be provided, but may be added in the future.