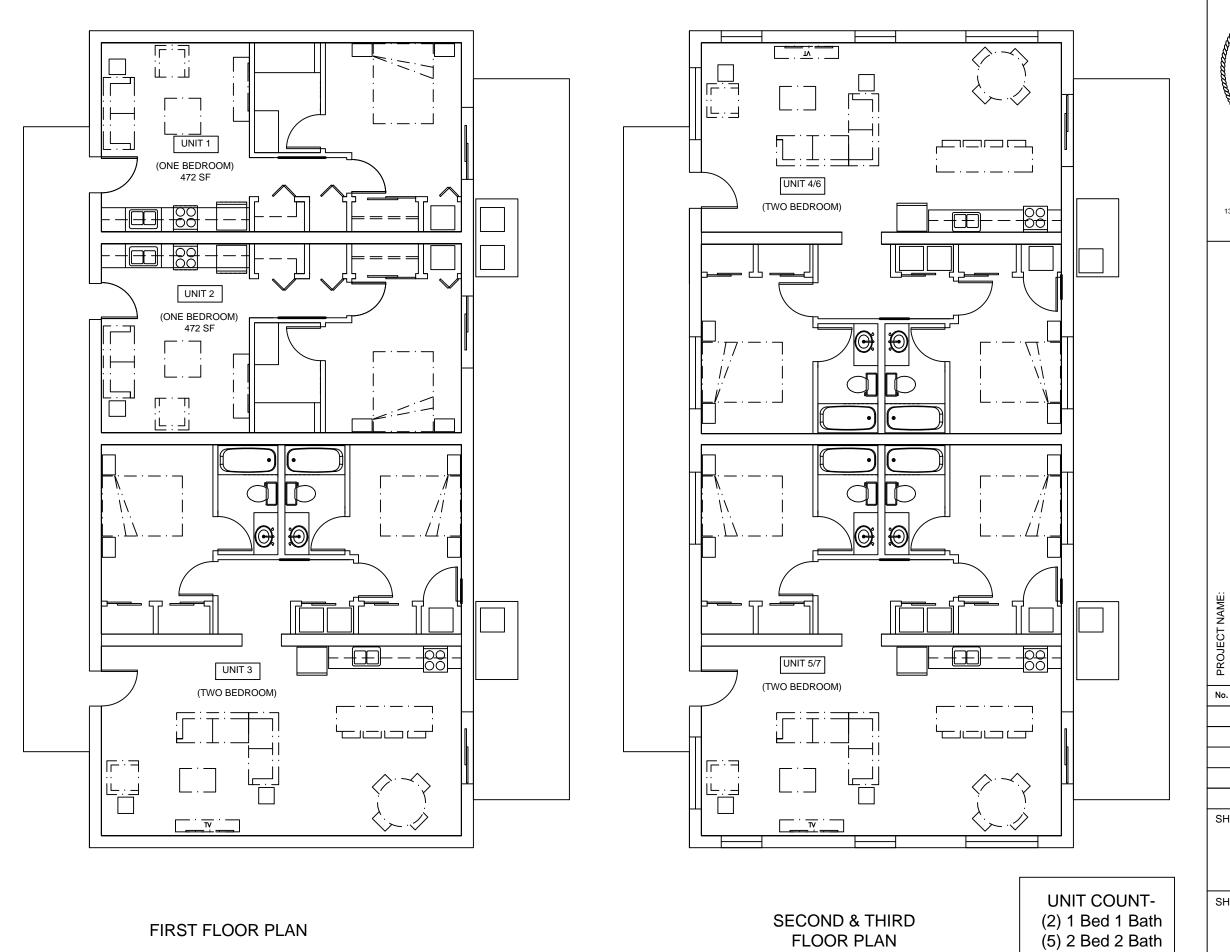

The proposed property will have a total of 8 units consisting of (4) one-bedroom units and (4) two-bedroom units. The property will be three stories in height, and each unit will have access to a private outdoor space. The parking lot will have 10 regular parking spots and 1 ADA parking space. An ADA ramp will be provided for the accessible units on the first floor. An elevator will not be provided, but may be added in the future.