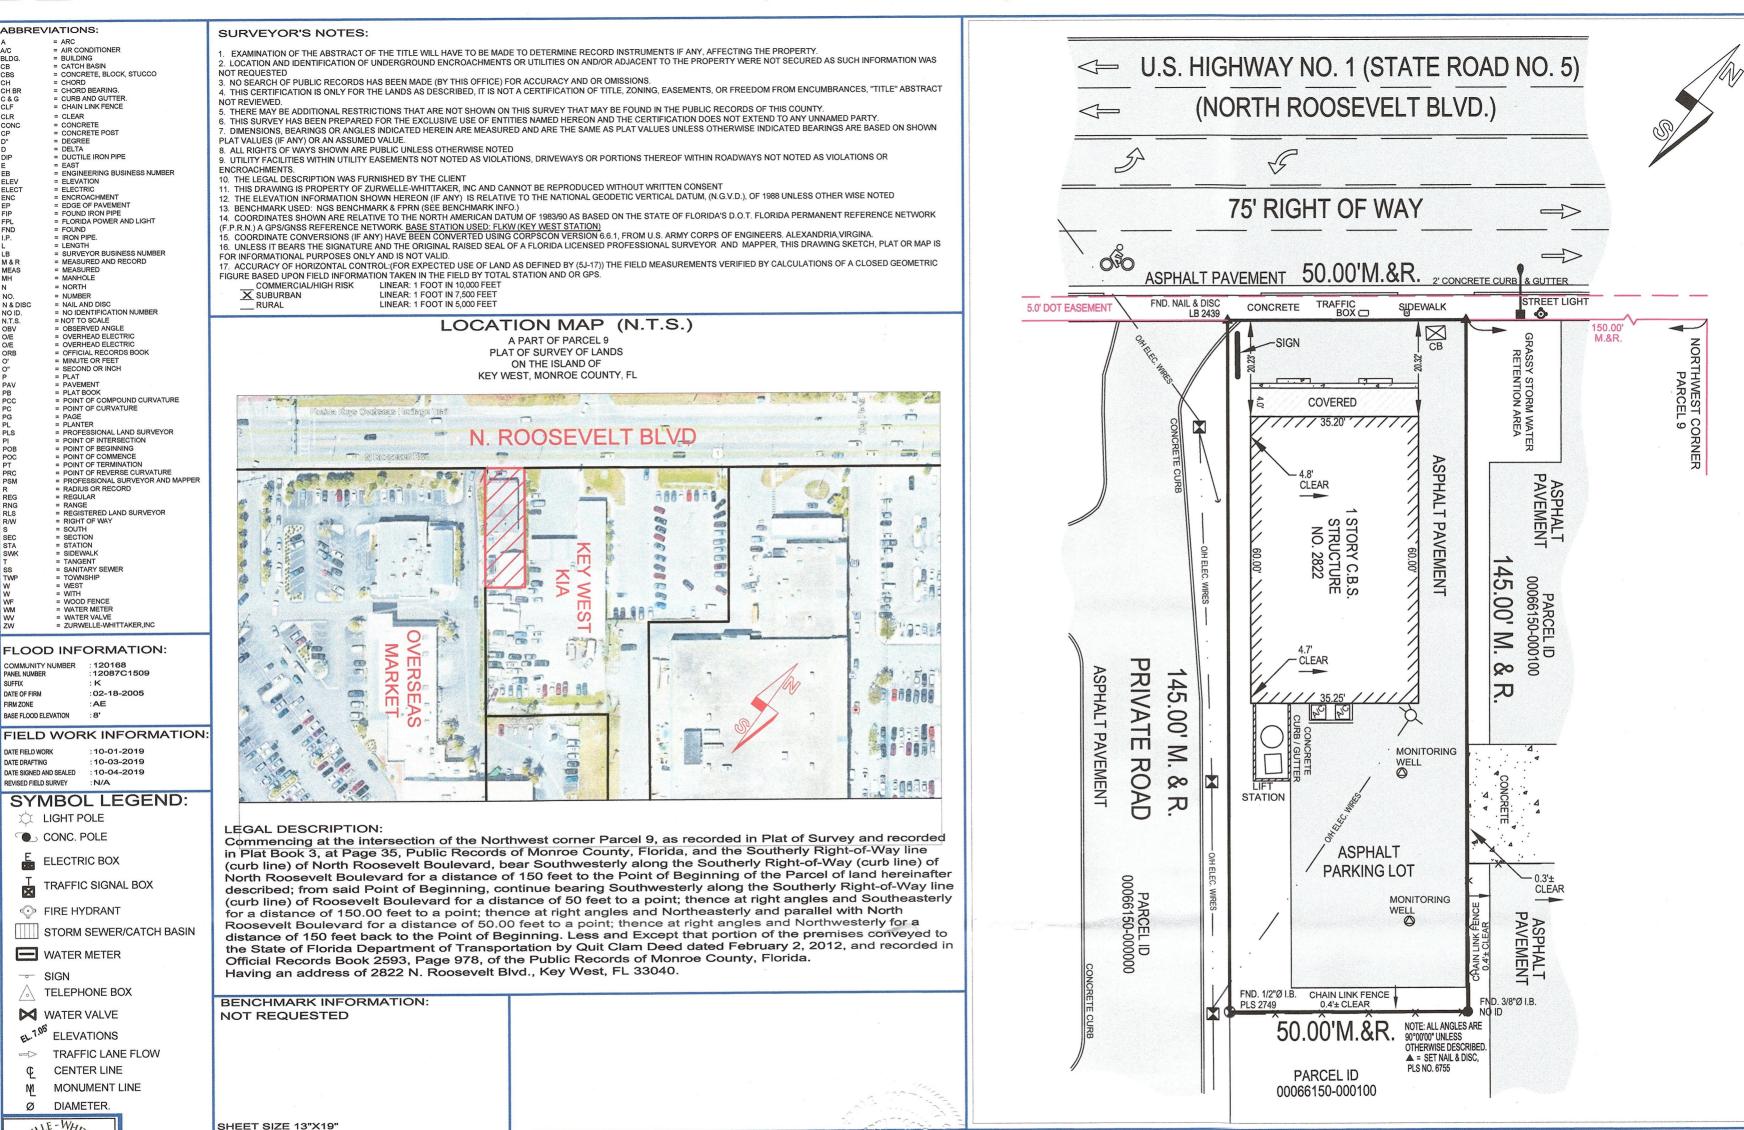

Commencing at the intersection of the Northwest Corner of Parcel No. 9, as recorded in plat of Survey and recorded in Plat Book 3, Page 35, Public Records of Monroe County, Florida, and the Southerly right-of-way line (curb line) of North Roosevelt Boulevard, bear Southwesterly along the Southerly right-of-way line (curb line) of North Roosevelt Boulevard for a distance of 150 feet to the Point of Beginning of the Parcel of land hereinafter described; from said Point of Beginning, continue bearing Southwesterly along the Southerly right-of-way line (curb line) of Roosevelt Boulevard for a distance of 50 feet to a point; thence at right angles and Southeasterly for a distance of 150 feet to a point; thence at right angles and parallel with North Roosevelt Boulevard for a distance of 50 feet to a point; thence at right angles and Northwesterly for a distance of 150 feet back to the Point of Beginning, Less and except that portion of the premises conveyed to the State of Florida Department of Transportation by Quit Claim Deed dated February 2, 2012 and recorded in Official Records Book 2593, Page 978, of the Public Records of Monroe County, Florida.

# Survey

MONROE COUNTY SURVEYING & MAPPING, INC SURVEYORS & MAPPERS, CIVIL ENGINEERS A DIVISION OF ZURWELLE-WHITTAKER, INC (ESTAB. 1926)

1100 TRUMAN AVENUE, KEY WEST, FL 33040 CERTIFICATE OF AUTHORIZATION NO. LB8236 PH: (305) 534-4668 OR (305) 293-0466 FAX (305) 531-4589 WWW.MCSMCO.C MEMBER: FLORIDA LAND SURVEYOR'S COUNCIL, FLORIDA SURVEYING AND MAPPING SOCIETY

KM2822, LLC 2822 N. ROOSEVELT BLVD. **KEY WEST, FL 33040** 

N/A DRF (REVISED: EAM

SHEET No.

1 OF 1

N/A

1"=20"

SURVEYOR'S CERTIFICATE

I HEREBY CERTIFY THAT THE ATTACHED "BOUNDARY SURVEY" WAS PREPARED UNDER MY DIRECTION AND IS TRUE AND CORRECT TO THE BEST OF MY KNOWLEDGE AND BELIEF, AND THAT THE SURVEY MEETS THE STANDARDS OF PRACTICE SET FORTH BY THE FLORIDA BOARD OF PROFESSIONAL SURVEYORS AND MAPPERS PURSUANT TO CHAPTER 5J-17, FLORIDA ADMINISTRATIVE CODE PURSUANT TO SECTION 472.027.

### SITE INFORMATION

ADDRESS: 2822 N. ROOSEVELT BLVD, KEY WEST, FL 33040

RE #: 00065210-000000 LEGAL DESCRIPTION: PT KW NO 10 A PARCEL OF LAND LYING SE OF N ROOSEVELT BOULEVARD 50FT x 150 l

FLOOD ZONE: AE-8

F.I.R.M. - COMMUNITY#12087C; MAP & PANEL #1509 SUFFIX K; DATE: 02-18-05 ZONING - CG (GENERAL COMMERCIAL)

DENSITY CALCULATION:

MAX AFFORDABLE HOUSING DENSITY: 40 DU/ ACRE

ALLOWABLE AFFORDABLE DENSITY: (0.166 ACRES\*40 DU/ACRE) = 6.64 (6 AFFORDABLE DWELLING UNITS)