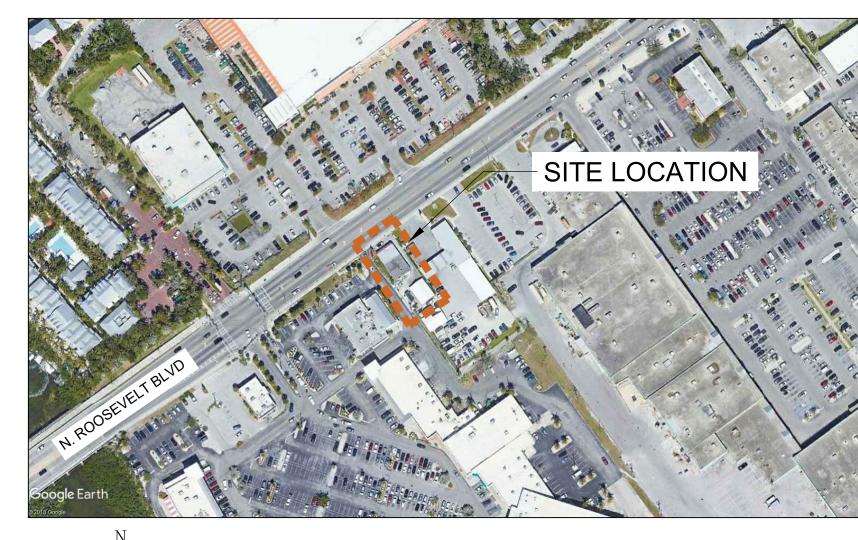

# 2822 NORTH ROOSEVELT BLVD AFFORDABLE HOUSING

PART OF SECTION 33, TOWNSHIP 67, RANGE 25 KEY WEST, FLORIDA

### SITE INFORMATION

ADDRESS: 2822 N. ROOSEVELT BLVD, KEY WEST, FL 33040

RE #: 00065210-000000 LEGAL DESCRIPTION: PT KW NO 10 A PARCEL OF LAND LYING SE OF N ROOSEVELT BOULEVARD 50FT x 150 l

FLOOD ZONE: AE-8

   THE SITE IS NOT LOCATED WITHIN THE HISTORIC DISTRICT.
- THE SITE IS NOT LOCATED WITHIN THE HISTORIC DISTRICT.
   NO CISTERN WILL BE PROVIDED. PROJECT IS EXEMPT FOR AFFORDABLE HOUSING.

LOCATION MAP

SITE AERIAL