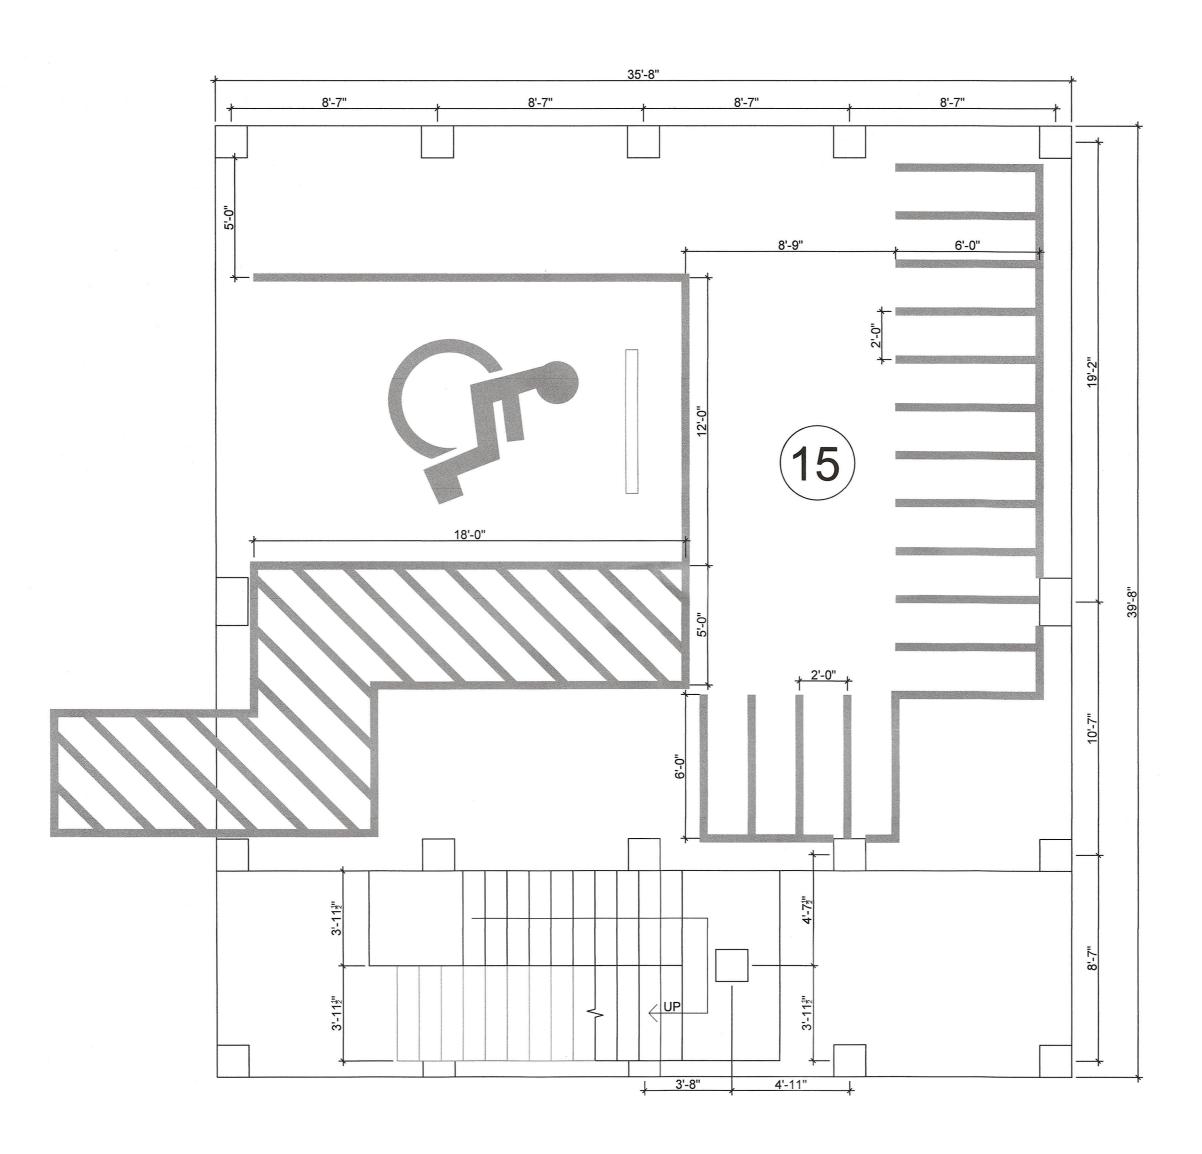

#### DESCRIPTION OF PROPOSED DEVELOPMENT

THE SITE CURRENTLY CONSISTS OF A RECENTLY RENOVATED 1970 SF COMMERCIAL BUILDING. THE BUILDING HAS 2 COMMERCIAL UNITS. THERE IS AN EXISTING HANDICAPPED PARKING SPACE BEHIND THE BUILDING.

THE PROPOSED DEVELOPMENT CONSISTS OF (3) 1 BEDROOM/1 BATHROOM CONSTRUCTED ABOVE THE EXISTING BUILDING. THERE WILL ALSO BE AN ADDITION TO THE REAR OF THE STRUCTURE. THE ADDITION IN THE REAR WILL BE A 2-STORY STRUCTURE ON STILTS. THE REAR STRUCTURE WITH (4) 1 BEDROOM/1 BATHROOM AND (2) COMMON LAUNDROMATS THAT WILL CONNECT TO THE EXISTING BUILDING WITH A BRIDGE. ALL SEVEN APARTMENTS WILL BE ALLOCATED FOR AFFORDABLE HOUSING. THE PROPOSED SITE PLAN CALLS FOR A NEW PARALLEL PARKING SPOT IN THE FRONT OF THE BUILDING, THE RELOCATION OF THE EXISTING HANDICAP PARKING SPOT, AND THE ADDITION OF 15 SCOOTER/BICYCLE PARKING SPOTS. A DENSITY BONUS IS BEING UTILIZED FOR 1 ADDITIONAL AFFORDABLE HOUSING UNIT AS PER SEC. 108-998 OF THE CITY OF KEY WEST LAND DEVELOPMENT CODE.

N.T.S.

EXISTING SITE PLAN

SCALE: 1:20

Meridian Engineering LL 201 Front Street, Suite 203 Key West, Florida 33040 AUTHORIZATION #29401

Seal:

Se

NOT VALID FOR CONSTRUCTION UNLESS SIGNED AND SEALED IN THIS BLOCK

General Notes:

FOUNDATION ABLE HOUSING

Drawn By: Checked By Project No. Scale: AS NOTED AutoCad File No.

PROPOSED SITE PLAN

Sheet Number:

GROUND LEVEL PLAN A-1.0 SCALE: 1/4" = 1'-0"

Meridian Engineering LLC 201 Front Street, Suite 203 Key West, Florida 33040 AUTHORIZATION #29401 ph:305-293-3263 fax:293-4899