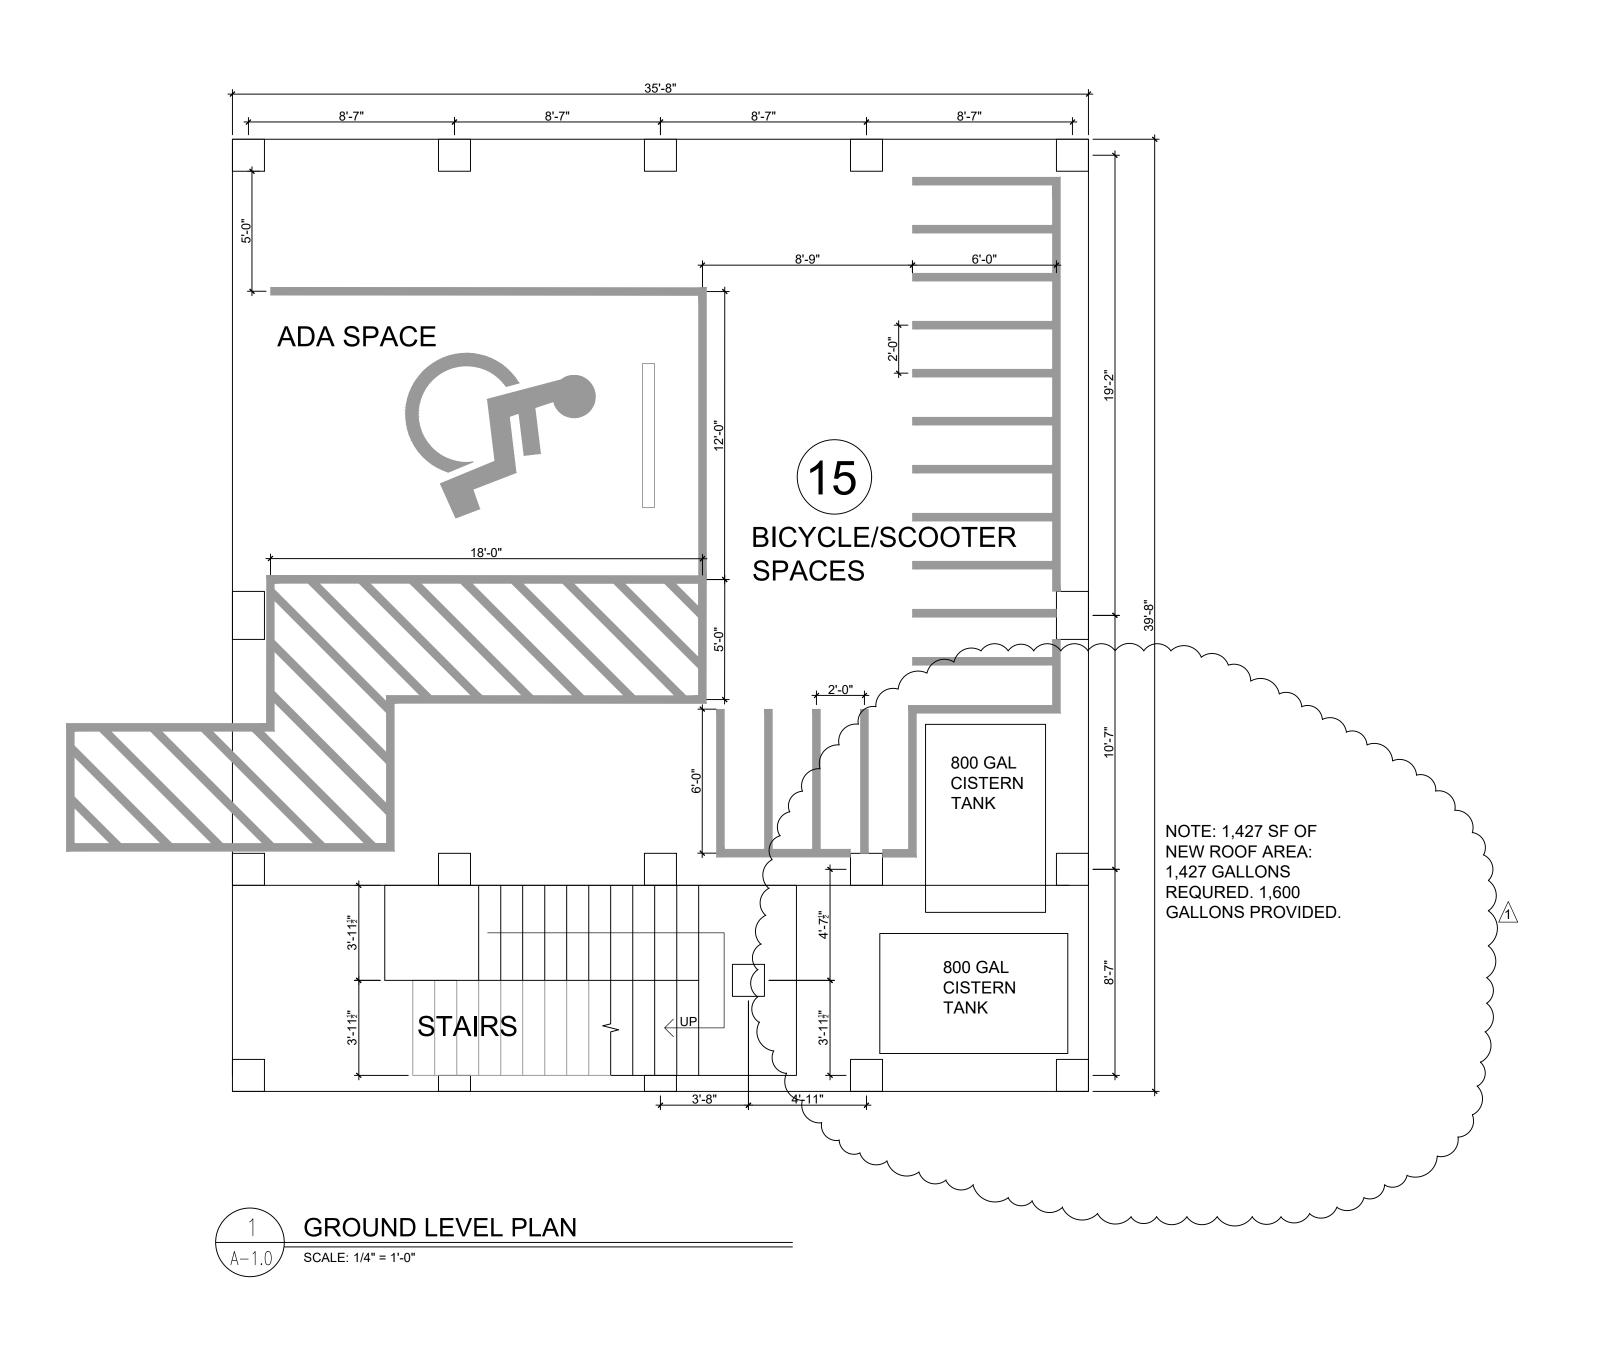

#### DESCRIPTION OF PROPOSED DEVELOPMENT

THE SITE CURRENTLY CONSISTS OF A RECENTLY RENOVATED 1970 SF COMMERCIAL BUILDING. THE BUILDING HAS 2 COMMERCIAL UNITS. THERE IS AN EXISTING HANDICAPPED PARKING SPACE BEHIND THE BUILDING.

THE PROPOSED DEVELOPMENT CONSISTS OF (3) 1 BEDROOM/1 BATHROOM CONSTRUCTED ABOVE THE EXISTING BUILDING. THERE WILL ALSO BE AN ADDITION TO THE REAR OF THE STRUCTURE. THE ADDITION IN THE REAR WILL BE A 2-STORY STRUCTURE ON STILTS. THE REAR STRUCTURE WITH (4) 1 BEDROOM/1 BATHROOM AND (2) COMMON LAUNDROMATS THAT WILL CONNECT TO THE EXISTING BUILDING WITH A BRIDGE. ALL SEVEN APARTMENTS WILL BE ALLOCATED FOR AFFORDABLE HOUSING. THE PROPOSED SITE PLAN CALLS FOR A NEW PARALLEL PARKING SPOT IN THE FRONT OF THE BUILDING, THE RELOCATION OF THE EXISTING HANDICAP PARKING SPOT, AND THE ADDITION OF 15 SCOOTER/BICYCLE PARKING SPOTS. A DENSITY BONUS IS BEING UTILIZED FOR 1 ADDITIONAL AFFORDABLE HOUSING UNIT AS PER SEC. 108-998 OF THE CITY OF KEY WEST LAND DEVELOPMENT CODE.

   THE SITE IS NOT LOCATED WITHIN THE HISTORIC DISTRICT.
- THE SITE IS NOT LOCATED WITHIN THE HISTORIC DISTRICT.
   NO CISTERN WILL BE PROVIDED. PROJECT IS EXEMPT FOR AFFORDABLE HOUSING.

LOCATION MAP

SITE AERIAL