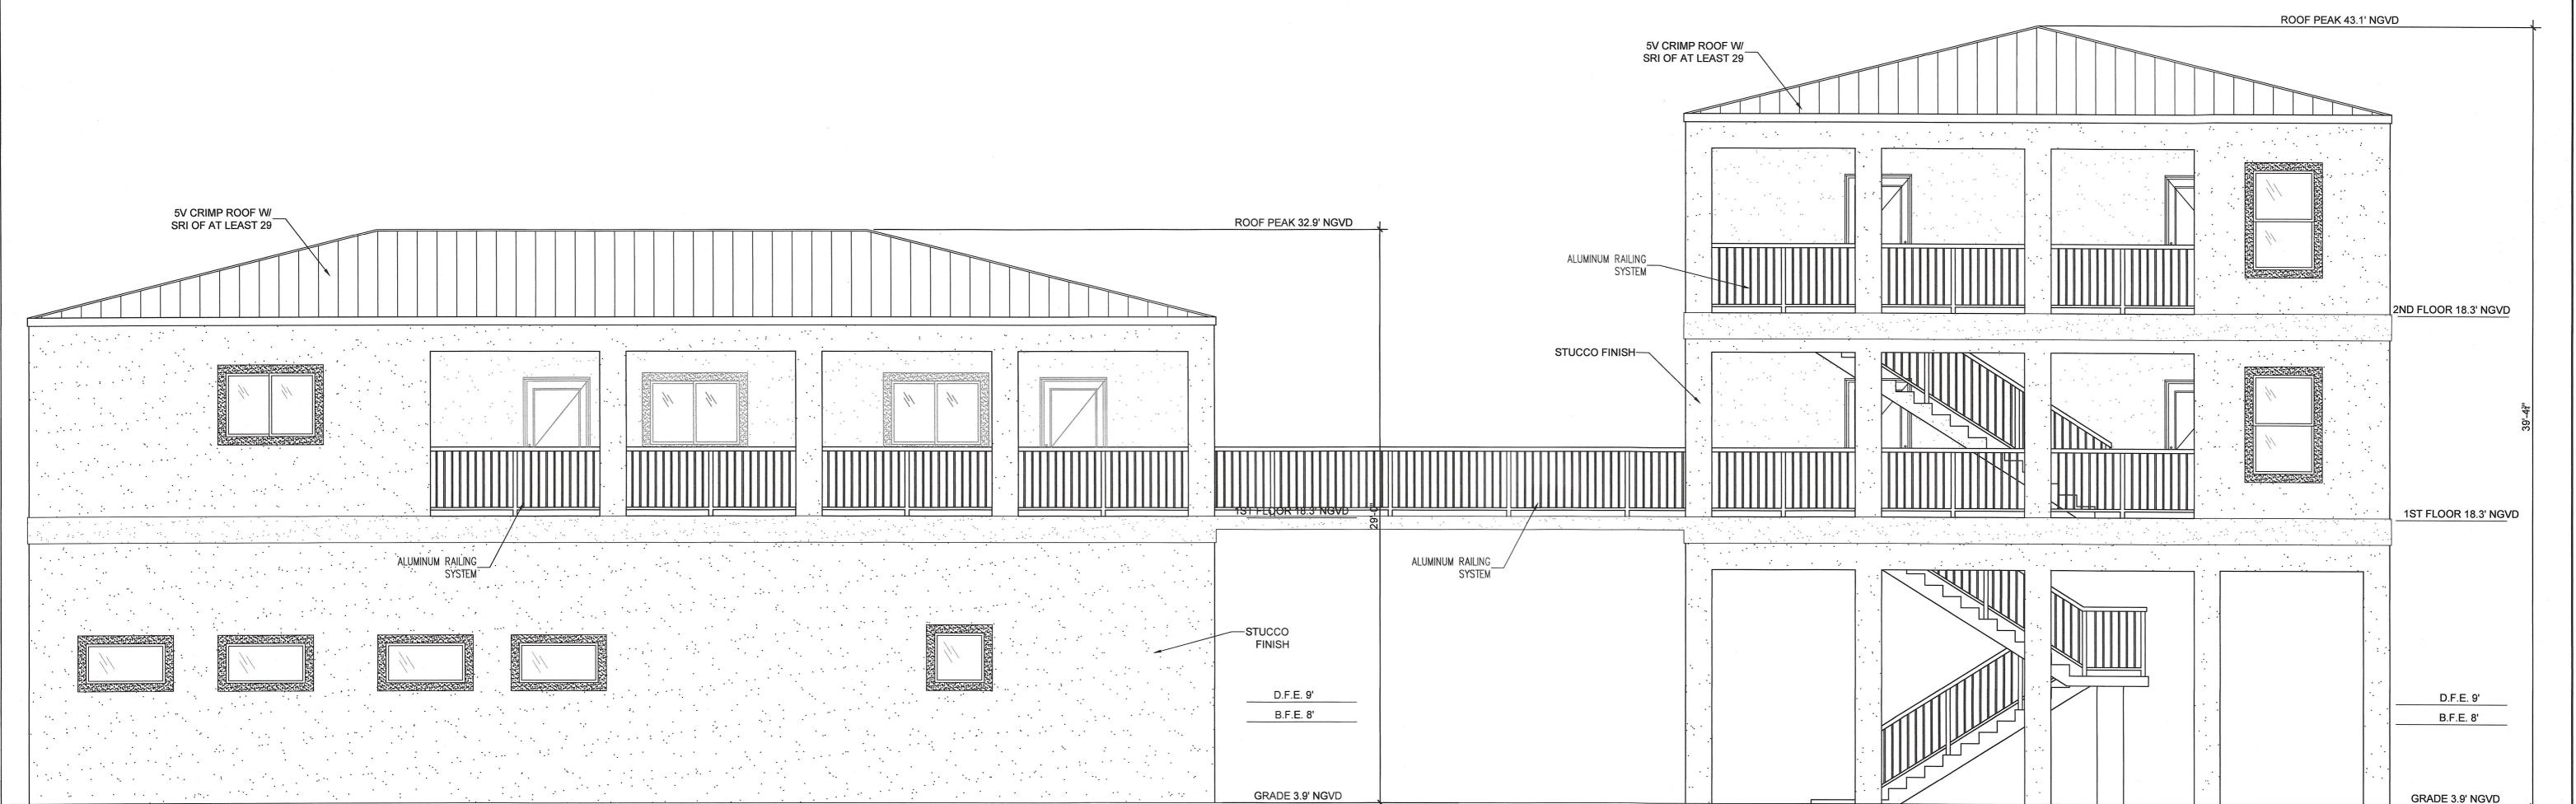

A-1.1 FIRST FLOOR PLAN
A-1.2 SECOND FLOOR PLAN

A-2.0 PROPOSED ELEVATIONS
A-2.1 PROPOSED ELEVATIONS

#### DESCRIPTION OF PROPOSED DEVELOPMENT

THE SITE CURRENTLY CONSISTS OF A RECENTLY RENOVATED 1970 SF COMMERCIAL BUILDING. THE BUILDING HAS 2 COMMERCIAL UNITS. THERE IS AN EXISTING HANDICAPPED PARKING SPACE BEHIND THE BUILDING.

THE PROPOSED DEVELOPMENT CONSISTS OF (3) 1 BEDROOM/1 BATHROOM CONSTRUCTED ABOVE THE EXISTING BUILDING. THERE WILL ALSO BE AN ADDITION TO THE REAR OF THE STRUCTURE. THE ADDITION IN THE REAR WILL BE A 2-STORY STRUCTURE ON STILTS. THE REAR STRUCTURE WITH (4) 1 BEDROOM/1 BATHROOM AND (2) COMMON LAUNDROMATS THAT WILL CONNECT TO THE EXISTING BUILDING WITH A BRIDGE. ALL SEVEN APARTMENTS WILL BE ALLOCATED FOR AFFORDABLE HOUSING. THE PROPOSED SITE PLAN CALLS FOR A NEW PARALLEL PARKING SPOT IN THE FRONT OF THE BUILDING, THE RELOCATION OF THE EXISTING HANDICAP PARKING SPOT, AND THE ADDITION OF 15 SCOOTER/BICYCLE PARKING SPOTS. A DENSITY BONUS IS BEING UTILIZED FOR 1 ADDITIONAL AFFORDABLE HOUSING UNIT AS PER SEC. 108-998 OF THE CITY OF KEY WEST LAND DEVELOPMENT CODE.