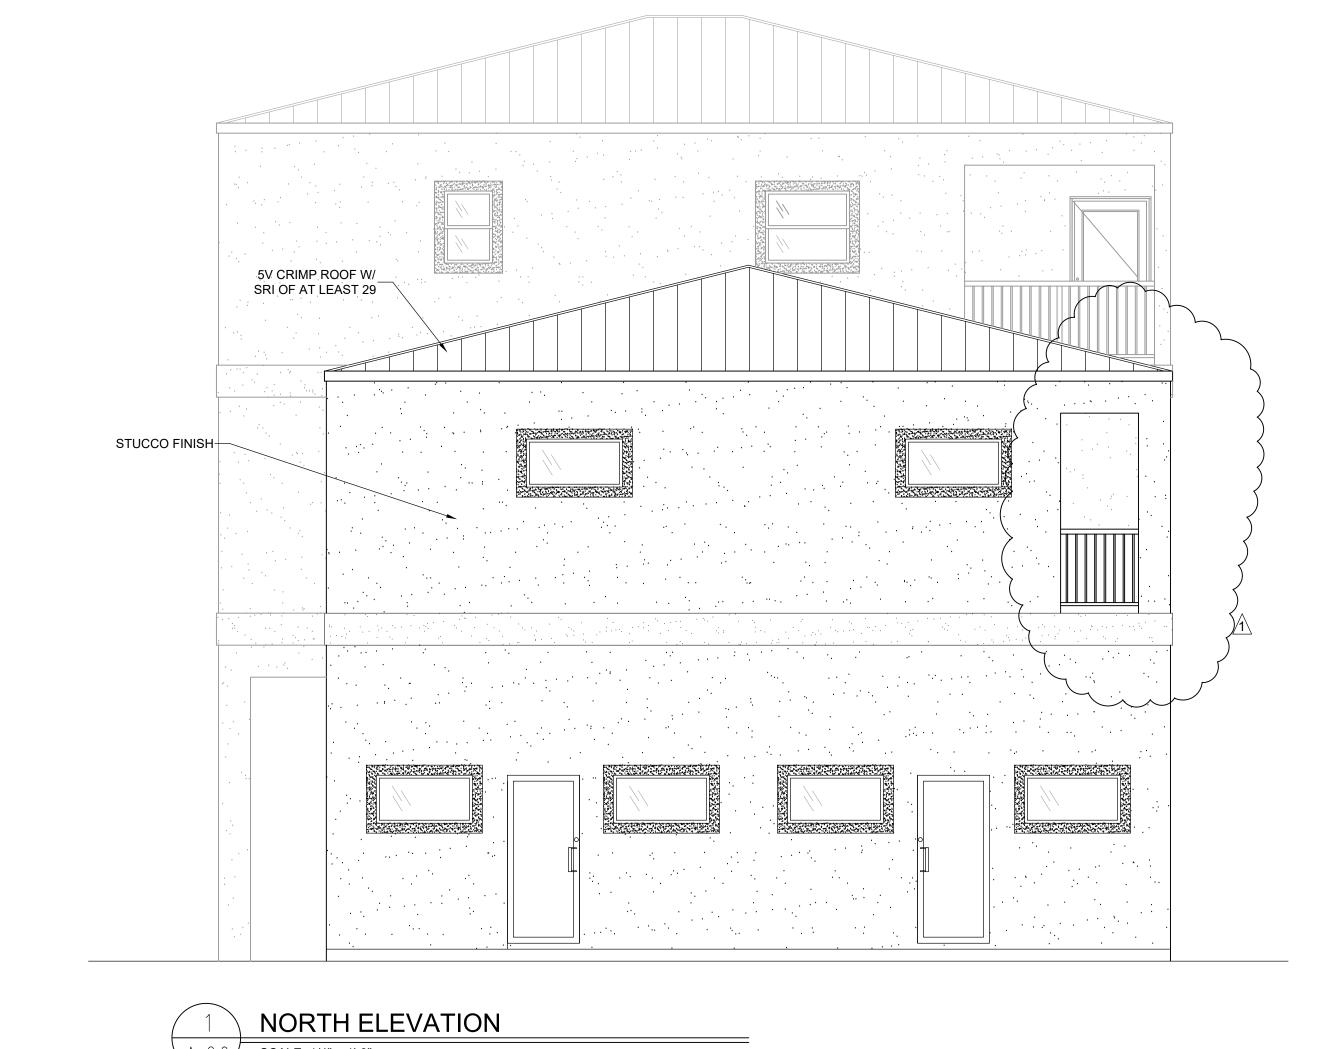

Electronic Signature:

General Notes:

RAMEY FOUNDATION AFFORDABLE HOUSING

Drawn By: Checked By:
ANF RJM
Project No. Scale:
AS NOTED
AutoCad File No.

Title:
FIRST FLOOR PLAN

Sheet Number:

A-1.2

1 NORTH ELEVATION
A-2.0 SCALE: 1/4" = 1'-0"

#### DESCRIPTION OF PROPOSED DEVELOPMENT

THE SITE CURRENTLY CONSISTS OF A RECENTLY RENOVATED 1970 SF COMMERCIAL BUILDING. THE BUILDING HAS 2 COMMERCIAL UNITS. THERE IS AN EXISTING HANDICAPPED PARKING SPACE BEHIND THE BUILDING.

THE PROPOSED DEVELOPMENT CONSISTS OF (3) 1 BEDROOM/1 BATHROOM CONSTRUCTED ABOVE THE EXISTING BUILDING. THERE WILL ALSO BE AN ADDITION TO THE REAR OF THE STRUCTURE. THE ADDITION IN THE REAR WILL BE A 2-STORY STRUCTURE ON STILTS. THE REAR STRUCTURE WITH (4) 1 BEDROOM/1 BATHROOM AND (2) COMMON LAUNDROMATS THAT WILL CONNECT TO THE EXISTING BUILDING WITH A BRIDGE. ALL SEVEN APARTMENTS WILL BE ALLOCATED FOR AFFORDABLE HOUSING. THE PROPOSED SITE PLAN CALLS FOR A NEW PARALLEL PARKING SPOT IN THE FRONT OF THE BUILDING, THE RELOCATION OF THE EXISTING HANDICAP PARKING SPOT, AND THE ADDITION OF 15 SCOOTER/BICYCLE PARKING SPOTS. A DENSITY BONUS IS BEING UTILIZED FOR 1 ADDITIONAL AFFORDABLE HOUSING UNIT AS PER SEC. 108-998 OF THE CITY OF KEY WEST LAND DEVELOPMENT CODE.