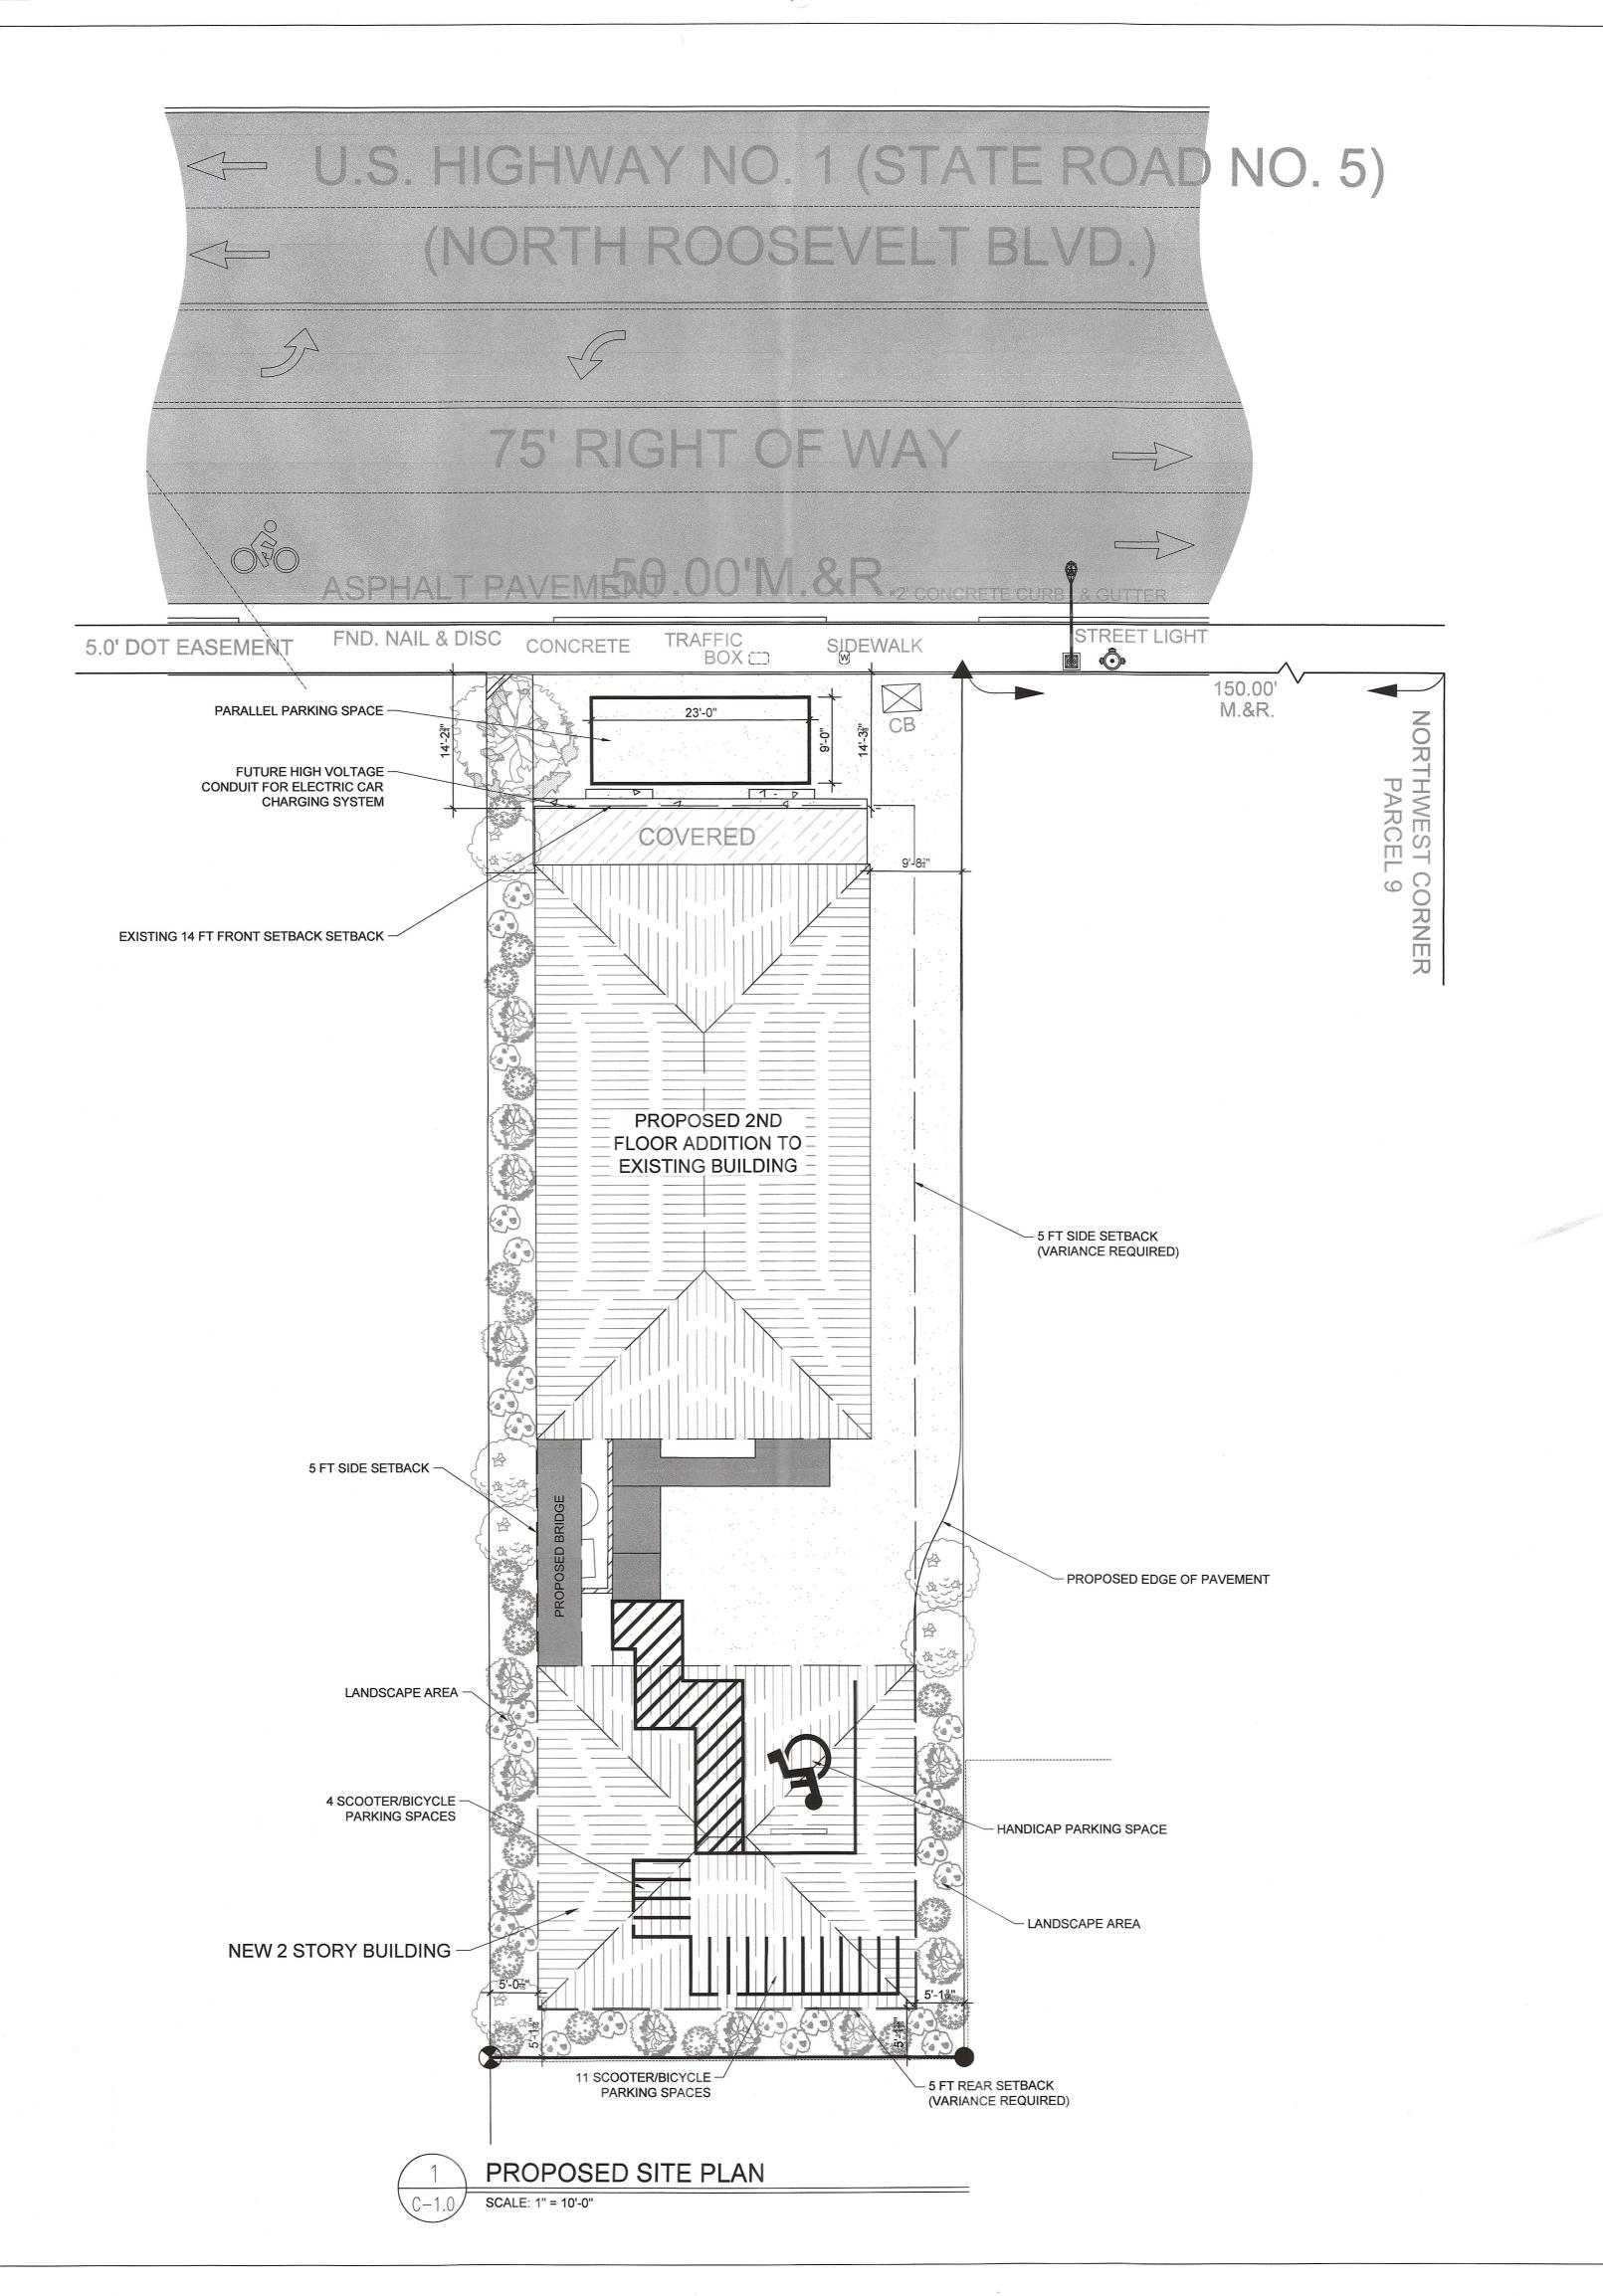

### SITE INFORMATION

ADDRESS: 2822 N. ROOSEVELT BLVD, KEY WEST, FL 33040

RE #: 00065210-000000 LEGAL DESCRIPTION: PT KW NO 10 A PARCEL OF LAND LYING SE OF N ROOSEVELT BOULEVARD 50FT x 150 l

FLOOD ZONE: AE-8

F.I.R.M. - COMMUNITY#12087C; MAP & PANEL #1509 SUFFIX K; DATE: 02-18-05 ZONING - CG (GENERAL COMMERCIAL)

DENSITY CALCULATION:

MAX AFFORDABLE HOUSING DENSITY: 40 DU/ ACRE

ALLOWABLE AFFORDABLE DENSITY: (0.166 ACRES\*40 DU/ACRE) = 6.64 (6 AFFORDABLE DWELLING UNITS)

TOTAL DENSITY OF AFFORDABLE HOUSING = 7 AFFORDABLE UNITS

| PROJECT DATA                      | 1        |            |            |                  |            |          |
|-----------------------------------|----------|------------|------------|------------------|------------|----------|
|                                   | REQUIRED | EXISTING   |            | PROPOSED         |            | VARIANCE |
| SETBACKS:                         |          | 2          |            | -                |            | - 90     |
| FRONT                             | 25'-0"   | 14'-0"     |            | NO CHANGE        |            | NONE     |
| OIDE                              | 451.01   | 4'-11-3/4" |            | NO CHANGE        |            | NONE     |
| SIDE                              | 15'-0''  | 9'-11 3/4" |            | 5'-0"            |            | YES      |
| REAR                              | 25'-0"   | 25'-0"     |            | 5'-0"            |            | YES      |
| LOT SIZE                          | N/A      | 7250 SF    |            | 250 SF NO CHANGE |            | N/A      |
| BUILDING COVERAGE 40% MAX 2341.47 |          | 2341.47 SF | 32.3%      | 3887.86 SF       | 53.6%      | YES      |
| FLOOR AREA                        | 0.8 MAX  | 0.272      | 1969.13 SF | 0.796            | 5772.02 SF | NONE     |
| BUILDING HEIGHT                   | 40'      | 11'-4"     |            | 39'- 4 3/4"      |            | NONE     |
| IMPERVIOUS AREA                   | 60% MAX  | 5928.7 SF  | 81.8%      | 5982.29 SF       | 82.5%      | YES      |
| OPEN SPACE                        | 35% MIN  | 1306.27 SF | 18.0%      | 1267.71 SF       | 17.5%      | YES      |

#### DESCRIPTION OF PROPOSED DEVELOPMENT

THE SITE CURRENTLY CONSISTS OF A RECENTLY RENOVATED 1970 SF COMMERCIAL BUILDING. THE BUILDING HAS 2 COMMERCIAL UNITS. THERE IS AN EXISTING HANDICAPPED PARKING SPACE BEHIND THE BUILDING.

THE PROPOSED DEVELOPMENT CONSISTS OF (3) 1 BEDROOM/1 BATHROOM CONSTRUCTED ABOVE THE EXISTING BUILDING. THERE WILL ALSO BE AN ADDITION TO THE REAR OF THE STRUCTURE. THE ADDITION IN THE REAR WILL BE A 2-STORY STRUCTURE ON STILTS. THE REAR STRUCTURE WITH (4) 1 BEDROOM/1 BATHROOM AND (2) COMMON LAUNDROMATS THAT WILL CONNECT TO THE EXISTING BUILDING WITH A BRIDGE. ALL SEVEN APARTMENTS WILL BE ALLOCATED FOR AFFORDABLE HOUSING. THE PROPOSED SITE PLAN CALLS FOR A NEW PARALLEL PARKING SPOT IN THE FRONT OF THE BUILDING, THE RELOCATION OF THE EXISTING HANDICAP PARKING SPOT, AND THE ADDITION OF 15 SCOOTER/BICYCLE PARKING SPOTS. A DENSITY BONUS IS BEING UTILIZED FOR 1 ADDITIONAL AFFORDABLE HOUSING UNIT AS PER SEC. 108-998 OF THE CITY OF KEY WEST LAND DEVELOPMENT CODE.

#### SOLUTION STATEMENT

THE PROPOSED DEVELOPMENT SHALL WILL ADDRESS SEVERAL COMMUNITY ISSUES. ALTHOUGH THE PROPOSED IMPERVIOUS AREA IS INCREASING, THE PROPOSED STORMWATER PLAN WILL CONSIST OF NEW EXFILTRATION TRENCHES AND SWALES THAT WILL RESULT IN IMPROVED RUNOFF CONTAINMENT AND PRETREATMENT. ALL UNITS WILL HAVE LOW-FLOW SHOWER HEADS, HIGH EFFICIENCY WATER CLOSETS, AND COMPACT HOT WATER DISTRIBUTION SYSTEMS TO PROMOTE POTABLE WATER CONSERVATION. THE BUILDING SHALL BE PAINTED WITH A LIGHT COLOR, HAVE A LIGHT COLORED REFLECTED ROOF, INSULATION, HIGH EFFICIENCY LIGHTS AND APPLIANCES FOR ENERGY CONSERVATION. THE PROPOSED DEVELOPMENT WILL PROVIDE 7 NEW AFFORDABLE HOUSING UNITS IN AN AREA THAT IS DENSELY POPULATED WITH BUSINESSES. THIS PROJECT COULD POTENTIALLY PROVIDE THESE BUSINESSES 14 NEW EMPLOYEES THAT ARE IN WALKING DISTANCE TO GROCERY STORES, POST OFFICES, AND OTHER ESSENTIAL BUSINESSES ELIMINATING THE NEED FOR FULL SIZE CARS.