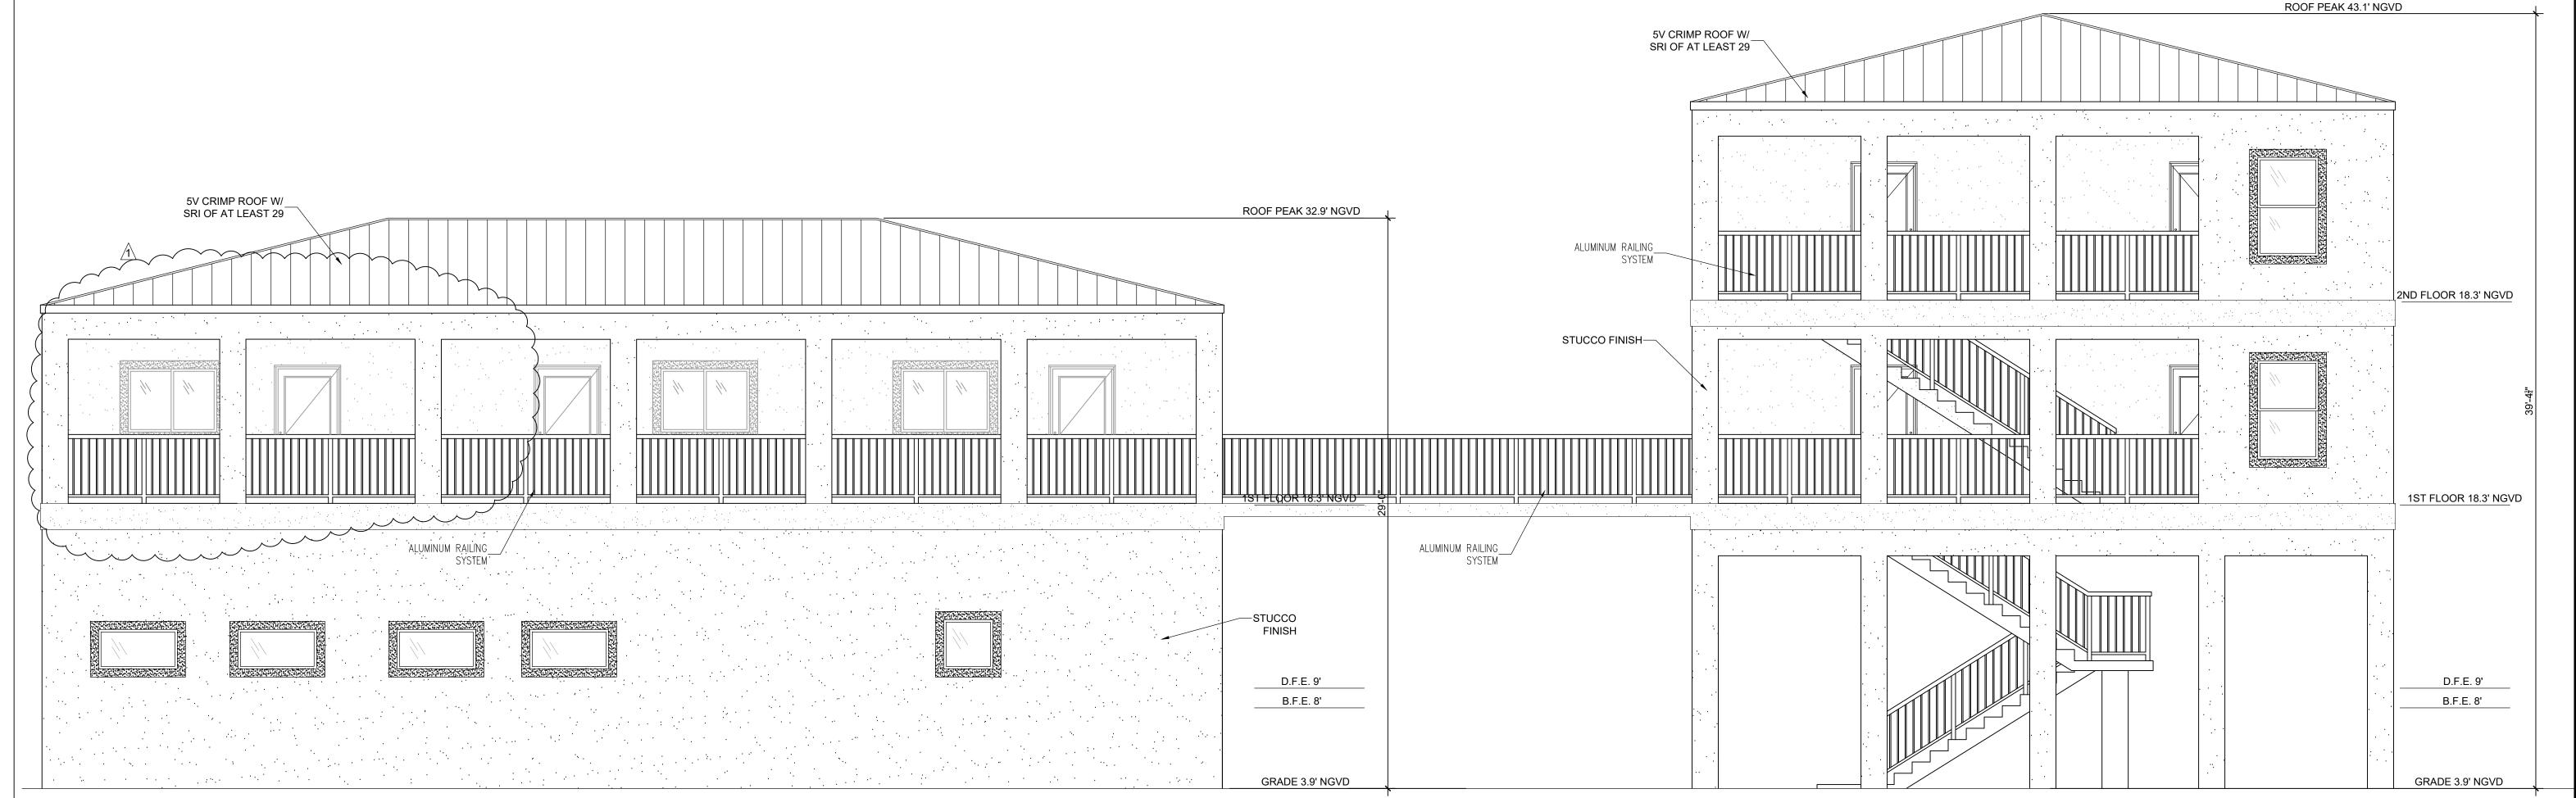

2 WEST ELEVATION
A-2.0 SCALE: 1/4" = 1'-0"

Meridian Engineering LLC 201 Front Street, Suite 203 Key West, Florida 33040

Meridian Engineering LLC
201 Front Street, Suite 203
Key West, Florida 33040
AUTHORIZATION #29401
ph:305-293-3263 fax:293-4899

Electronic Signature:

General Notes

General Notes:

RAMEY FOUNDATION AFFORDABLE HOUSING

Drawn By: Checked By:
ANF RJM
Project No. Scale:
AS NOTED
AutoCad File No.

PROPOSED ELEVATIONS

Sheet Number:

PE #58315 THIS ITEM HAS BEEN DIGITALLY SIGNED AND SEALED BY RICHARD J. MILELLI, PE ON (DATE) USING A DIGITAL SIGNATURE. PRINTED COPIES OF THIS DOCUMENT ARE NOT CONSIDERED SIGNED AND SEALED AND THE SHAUTHENTICATION CODE MUST BE VERIFIED ON ANY ELECTRONIC COPIES. Electronic Signature:

General Notes:

HOUSING RAMEY FOUNDATION AFFORDABLE HOUSING

Drawn By: Checked By: RJM Project No. Scale: AS NOTED

**PROPOSED ELEVATIONS** 