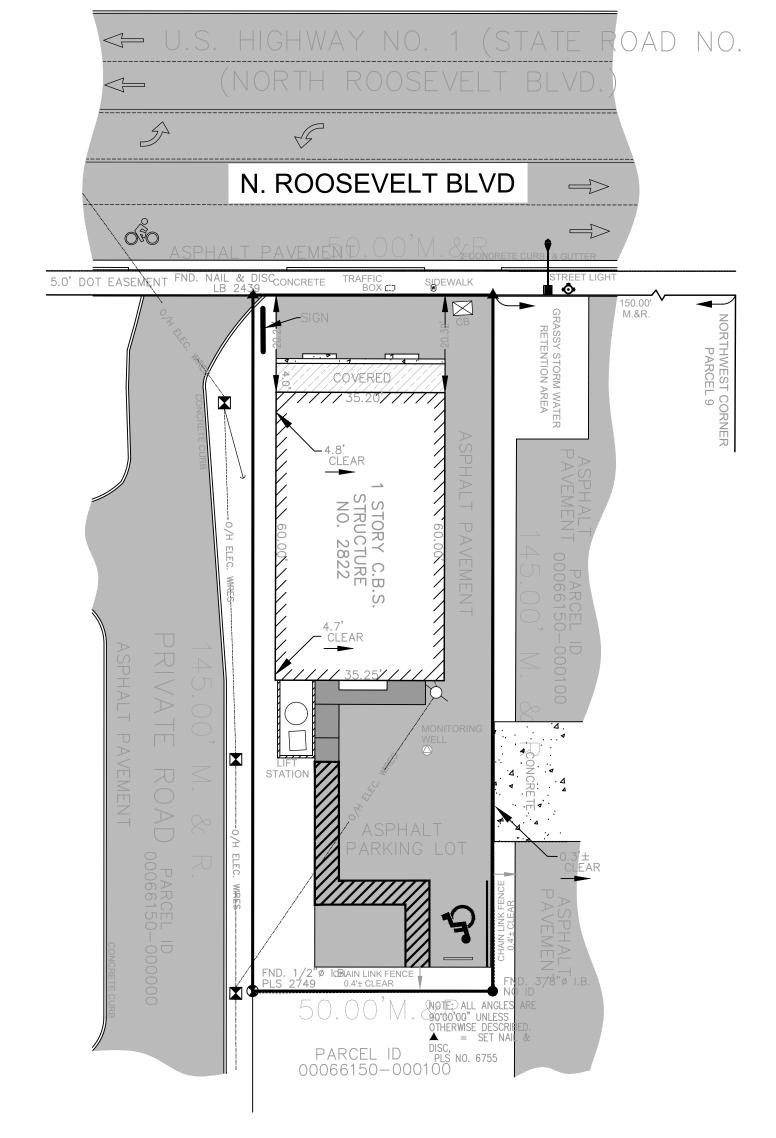

### SITE INFORMATION

ADDRESS: 2822 N. ROOSEVELT BLVD, KEY WEST, FL 33040

RE #: 00065210-000000 LEGAL DESCRIPTION: PT KW NO 10 A PARCEL OF LAND LYING SE OF N ROOSEVELT BOULEVARD 50FT x 150 l

FLOOD ZONE: AE-8

F.I.R.M. - COMMUNITY#12087C; MAP & PANEL #1509 SUFFIX K; DATE: 02-18-05 ZONING - CG (GENERAL COMMERCIAL)

DENSITY CALCULATION:

MAX AFFORDABLE HOUSING DENSITY: 40 DU/ ACRE

ALLOWABLE AFFORDABLE DENSITY: (0.166 ACRES\*40 DU/ACRE) = 6.64 (6 AFFORDABLE DWELLING UNITS)

TOTAL DENSITY OF AFFORDABLE HOUSING = 7 AFFORDABLE UNITS

| PROJECT DATA                      | 1        |            |            |                  |            |          |
|-----------------------------------|----------|------------|------------|------------------|------------|----------|
|                                   | REQUIRED | EXISTING   |            | PROPOSED         |            | VARIANCE |
| SETBACKS:                         |          | 2          |            | -                |            | - 90     |
| FRONT                             | 25'-0"   | 14'-0"     |            | NO CHANGE        |            | NONE     |
| OIDE                              | 451.01   | 4'-11-3/4" |            | NO CHANGE        |            | NONE     |
| SIDE                              | 15'-0''  | 9'-11 3/4" |            | 5'-0"            |            | YES      |
| REAR                              | 25'-0"   | 25'-0"     |            | 5'-0"            |            | YES      |
| LOT SIZE                          | N/A      | 7250 SF    |            | 250 SF NO CHANGE |            | N/A      |
| BUILDING COVERAGE 40% MAX 2341.47 |          | 2341.47 SF | 32.3%      | 3887.86 SF       | 53.6%      | YES      |
| FLOOR AREA                        | 0.8 MAX  | 0.272      | 1969.13 SF | 0.796            | 5772.02 SF | NONE     |
| BUILDING HEIGHT                   | 40'      | 11'-4"     |            | 39'- 4 3/4"      |            | NONE     |
| IMPERVIOUS AREA                   | 60% MAX  | 5928.7 SF  | 81.8%      | 5982.29 SF       | 82.5%      | YES      |
| OPEN SPACE                        | 35% MIN  | 1306.27 SF | 18.0%      | 1267.71 SF       | 17.5%      | YES      |

#### DESCRIPTION OF PROPOSED DEVELOPMENT

THE SITE CURRENTLY CONSISTS OF A RECENTLY RENOVATED 1970 SF COMMERCIAL BUILDING. THE BUILDING HAS 2 COMMERCIAL UNITS. THERE IS AN EXISTING HANDICAPPED PARKING SPACE BEHIND THE BUILDING.

N.T.S.

EXISTING SITE PLAN

SCALE: 1:20

Meridian Engineering LL 201 Front Street, Suite 203 Key West, Florida 33040 AUTHORIZATION #29401

Seal:

Se

NOT VALID FOR CONSTRUCTION UNLESS SIGNED AND SEALED IN THIS BLOCK