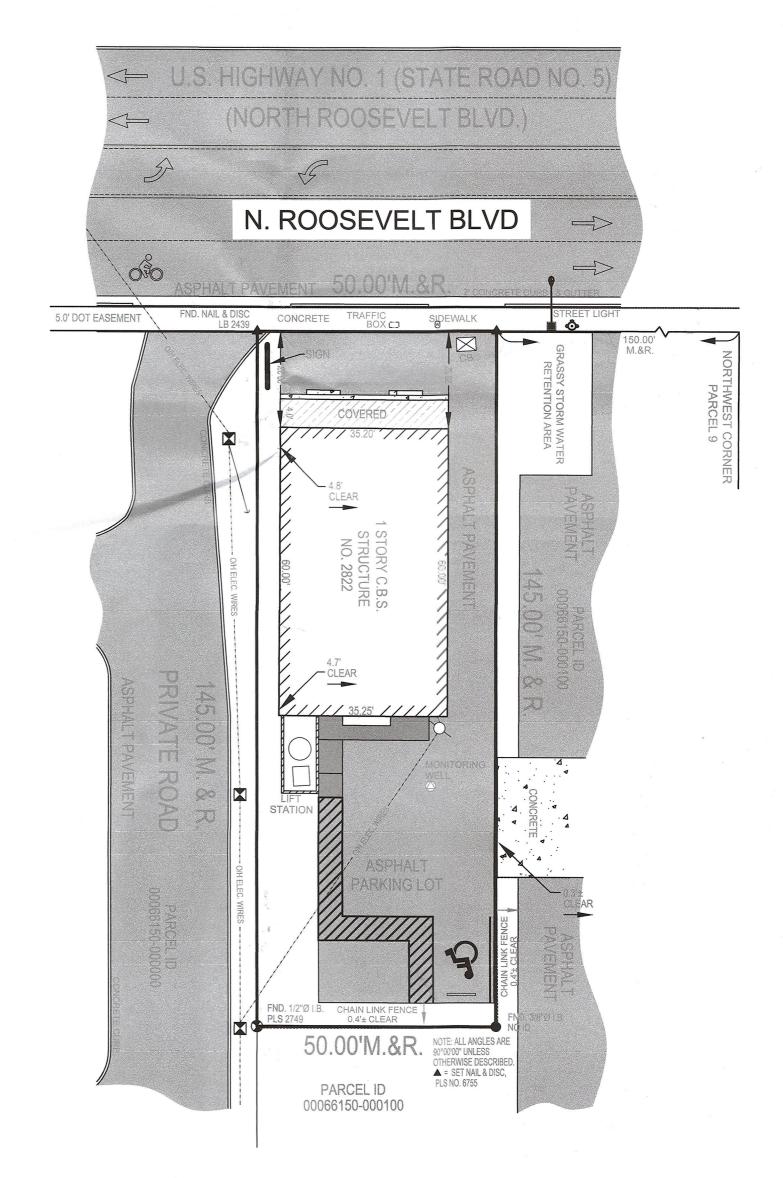

### SITE INFORMATION

ADDRESS: 2822 N. ROOSEVELT BLVD, KEY WEST, FL 33040

RE #: 00065210-000000 LEGAL DESCRIPTION: PT KW NO 10 A PARCEL OF LAND LYING SE OF N ROOSEVELT BOULEVARD 50FT x 150 l

FLOOD ZONE: AE-8

F.I.R.M. - COMMUNITY#12087C; MAP & PANEL #1509 SUFFIX K; DATE: 02-18-05 ZONING - CG (GENERAL COMMERCIAL)

DENSITY CALCULATION:

MAX AFFORDABLE HOUSING DENSITY: 40 DU/ ACRE

ALLOWABLE AFFORDABLE DENSITY: (0.166 ACRES\*40 DU/ACRE) = 6.64 (6 AFFORDABLE DWELLING UNITS)

TOTAL DENSITY OF AFFORDABLE HOUSING = 7 AFFORDABLE UNITS

| PROJECT DATA                      | 1        |            |            |                  |            |          |
|-----------------------------------|----------|------------|------------|------------------|------------|----------|
|                                   | REQUIRED | EXISTING   |            | PROPOSED         |            | VARIANCE |
| SETBACKS:                         |          | 2          |            | -                |            | - 90     |
| FRONT                             | 25'-0"   | 14'-0"     |            | NO CHANGE        |            | NONE     |
| OIDE                              | 451.01   | 4'-11-3/4" |            | NO CHANGE        |            | NONE     |
| SIDE                              | 15'-0''  | 9'-11 3/4" |            | 5'-0"            |            | YES      |
| REAR                              | 25'-0"   | 25'-0"     |            | 5'-0"            |            | YES      |
| LOT SIZE                          | N/A      | 7250 SF    |            | 250 SF NO CHANGE |            | N/A      |
| BUILDING COVERAGE 40% MAX 2341.47 |          | 2341.47 SF | 32.3%      | 3887.86 SF       | 53.6%      | YES      |
| FLOOR AREA                        | 0.8 MAX  | 0.272      | 1969.13 SF | 0.796            | 5772.02 SF | NONE     |
| BUILDING HEIGHT                   | 40'      | 11'-4"     |            | 39'- 4 3/4"      |            | NONE     |
| IMPERVIOUS AREA                   | 60% MAX  | 5928.7 SF  | 81.8%      | 5982.29 SF       | 82.5%      | YES      |
| OPEN SPACE                        | 35% MIN  | 1306.27 SF | 18.0%      | 1267.71 SF       | 17.5%      | YES      |

#### DESCRIPTION OF PROPOSED DEVELOPMENT

THE SITE CURRENTLY CONSISTS OF A RECENTLY RENOVATED 1970 SF COMMERCIAL BUILDING. THE BUILDING HAS 2 COMMERCIAL UNITS. THERE IS AN EXISTING HANDICAPPED PARKING SPACE BEHIND THE BUILDING.