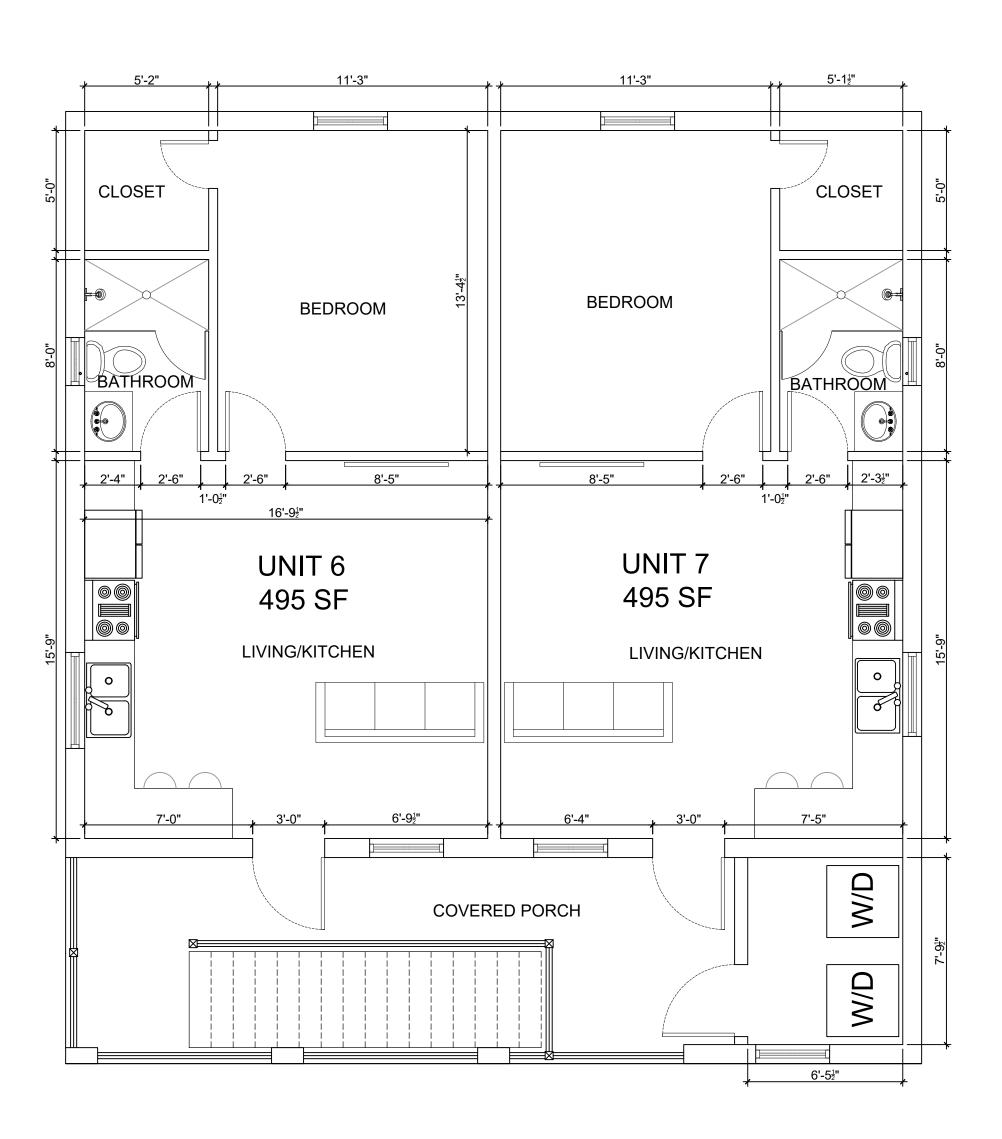

#### INDEX OF DRAWINGS

| SHEET  | DESCRIPTION                  |
|--------|------------------------------|
| CS-1.0 | COVER SHEET AND LOCATION MAP |
| C-1.0  | PROPOSED SITE PLAN           |
| A-1.0  | GROUND LEVEL FLOOR PLAN      |
| Λ 1 1  | EIDST EI OOR DI AN           |

A-1.1 FIRST FLOOR PLAN
A-1.2 SECOND FLOOR PLAN

A-2.0 PROPOSED ELEVATIONS
A-2.1 PROPOSED ELEVATIONS

Electronic Signature:

General Notes:

RAMEY FOUNDATION AFFORDABLE HOUSING

Drawn By: Checked By:
ANF RJM
Project No. Scale:
AS NOTED
AutoCad File No.

Title:
FIRST FLOOR PLAN

Sheet Number:

A-1.2

1 NORTH ELEVATION
A-2.0 SCALE: 1/4" = 1'-0"