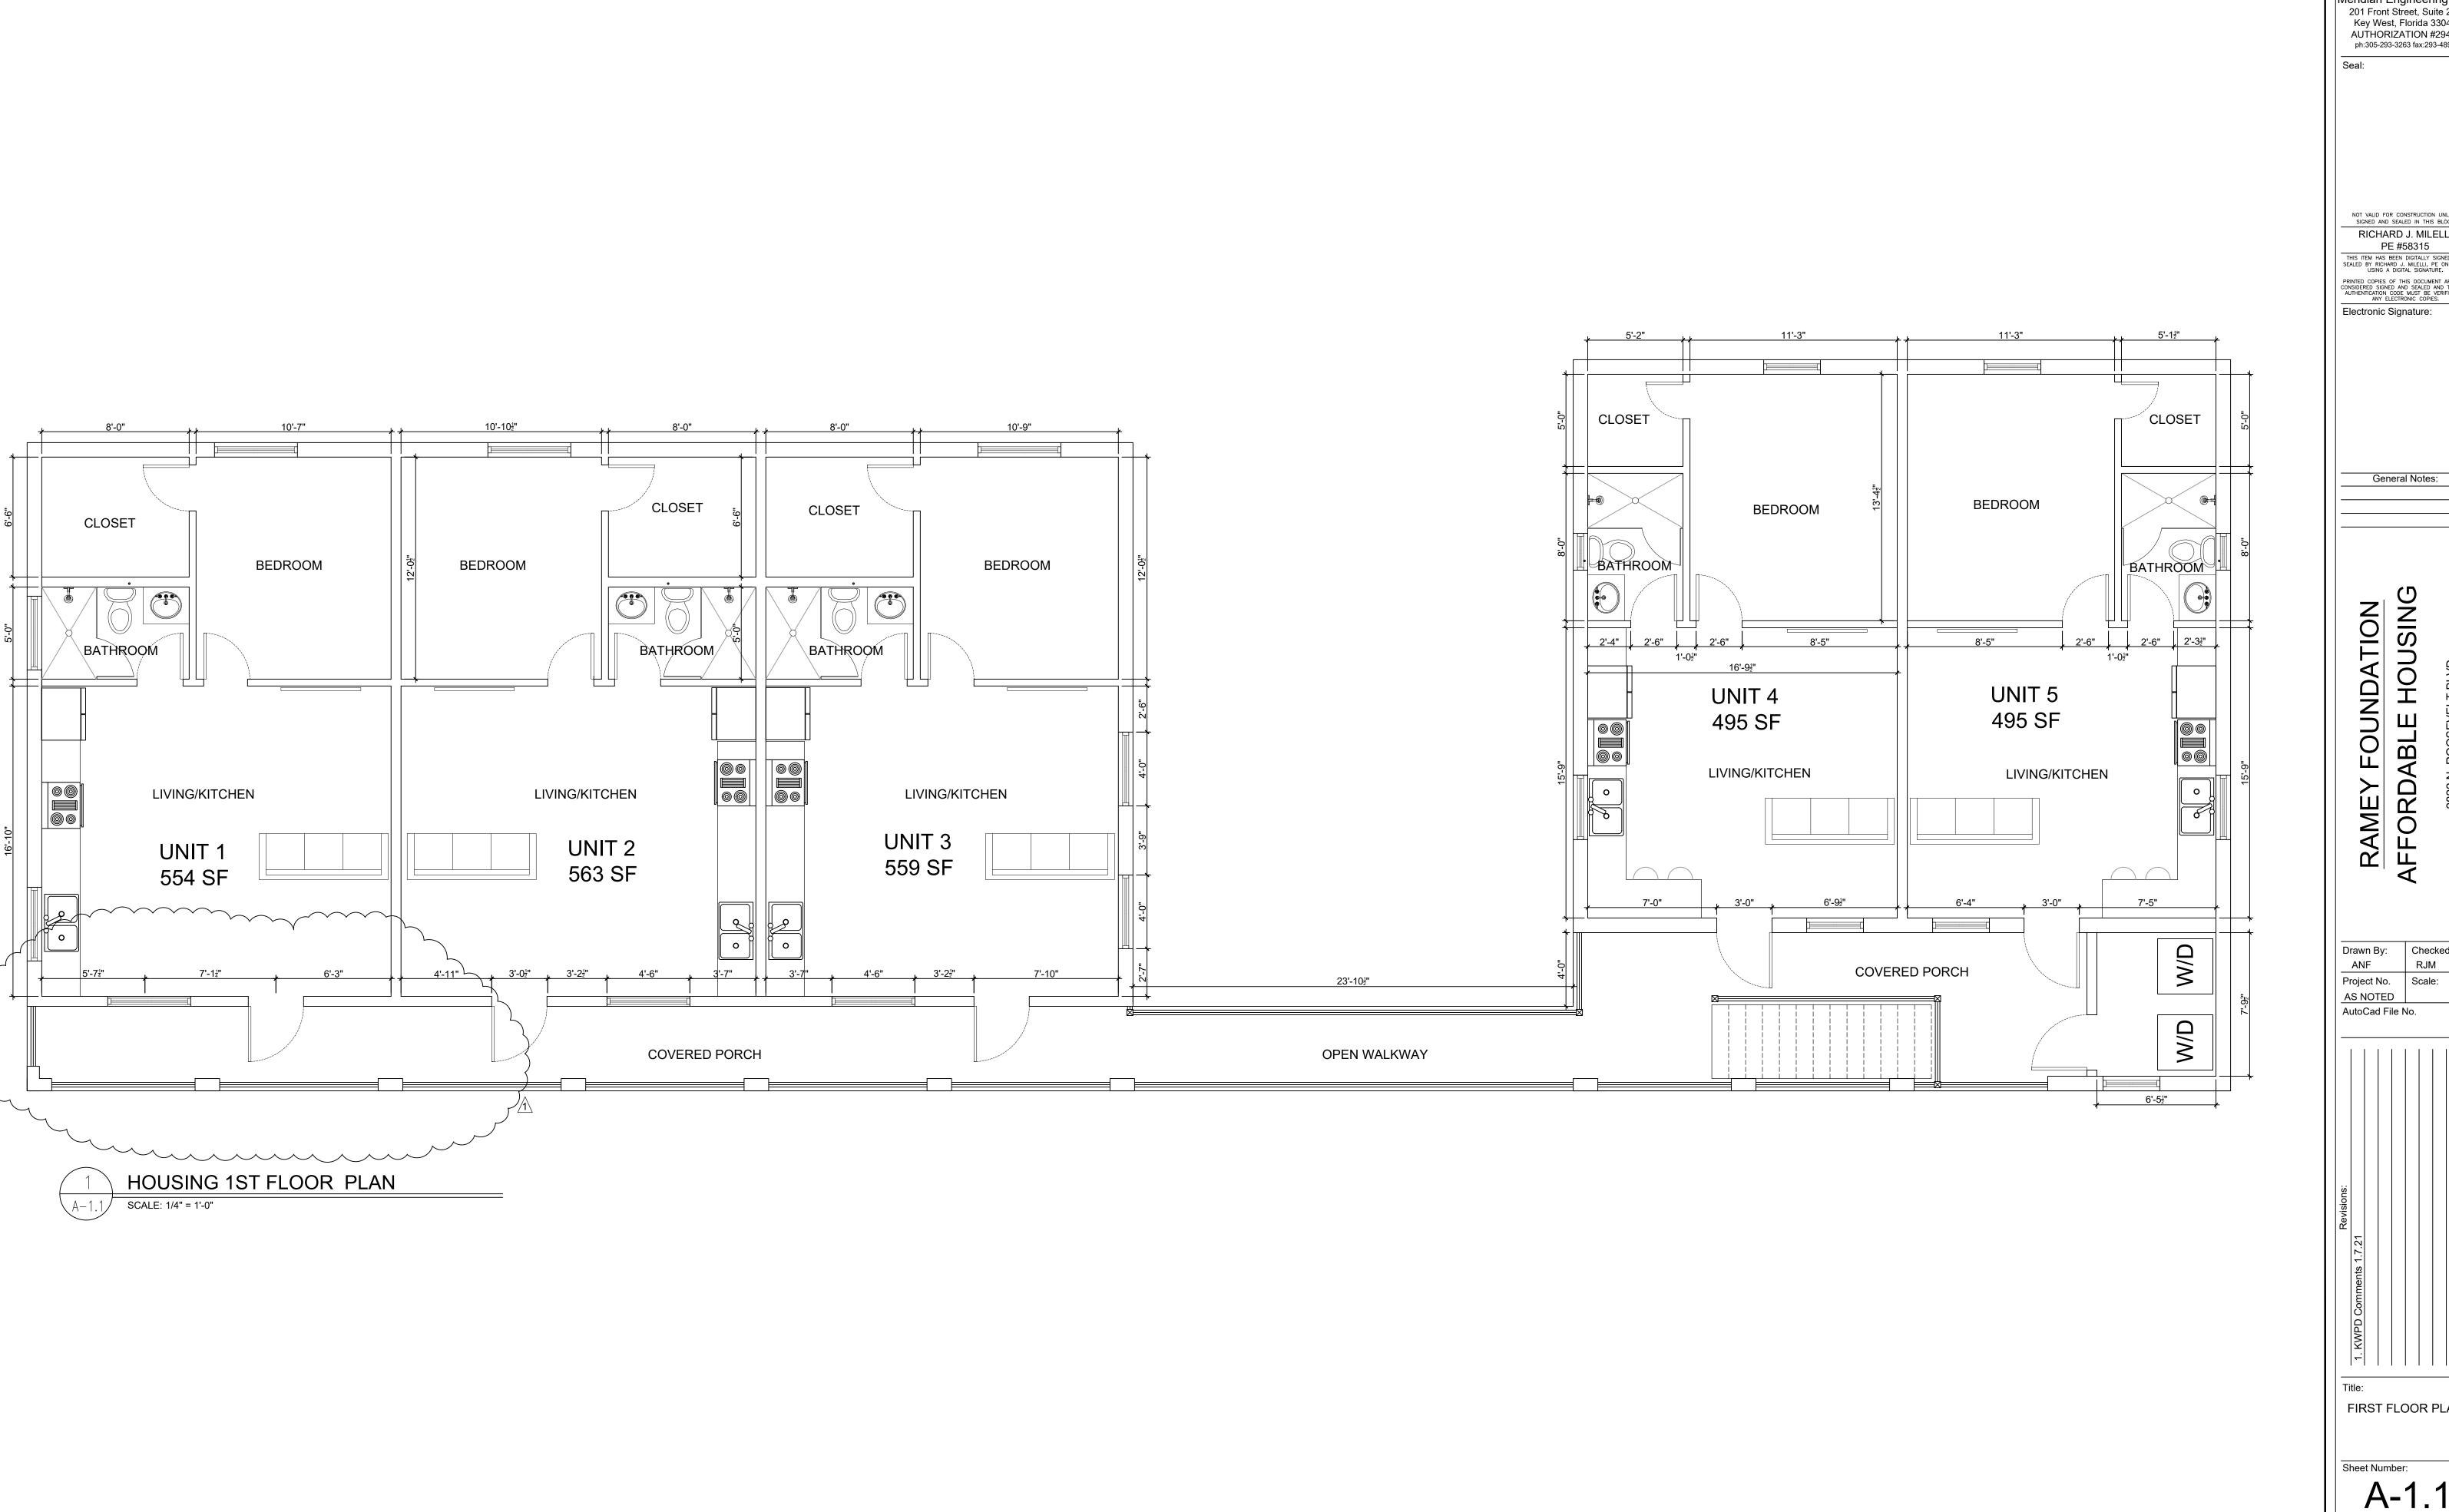

#### INDEX OF DRAWINGS

| SHEET  | DESCRIPTION                  |
|--------|------------------------------|
| CS-1.0 | COVER SHEET AND LOCATION MAP |
| C-1.0  | PROPOSED SITE PLAN           |
| A-1.0  | GROUND LEVEL FLOOR PLAN      |
| Λ 1 1  | EIDST EI OOR DI AN           |

A-1.1 FIRST FLOOR PLAN
A-1.2 SECOND FLOOR PLAN

A-2.0 PROPOSED ELEVATIONS
A-2.1 PROPOSED ELEVATIONS

Drawn By: Checked
ANF RJM
Project No. Scale:
AS NOTED
AutoCad File No. Checked By:

GROUND LEVEL FLOOR PLAN

1 HOUSING 1ST FLOOR PLAN

| A-1.1 | SCALE: 1/4" = 1'-0"

Meridian Engineering LLC 201 Front Street, Suite 203 Key West, Florida 33040 AUTHORIZATION #29401 ph:305-293-3263 fax:293-4899

Title:
FIRST FLOOR PLAN

Sheet Number:

Date: SEPTEMBER 25, 2020

A-1.1

STATE OF

FLORIDA

SSIONA

NOT MAIN FOR CONSTRUCTION UNLESS
SIONED AND SEALED IN THIS BLOCK