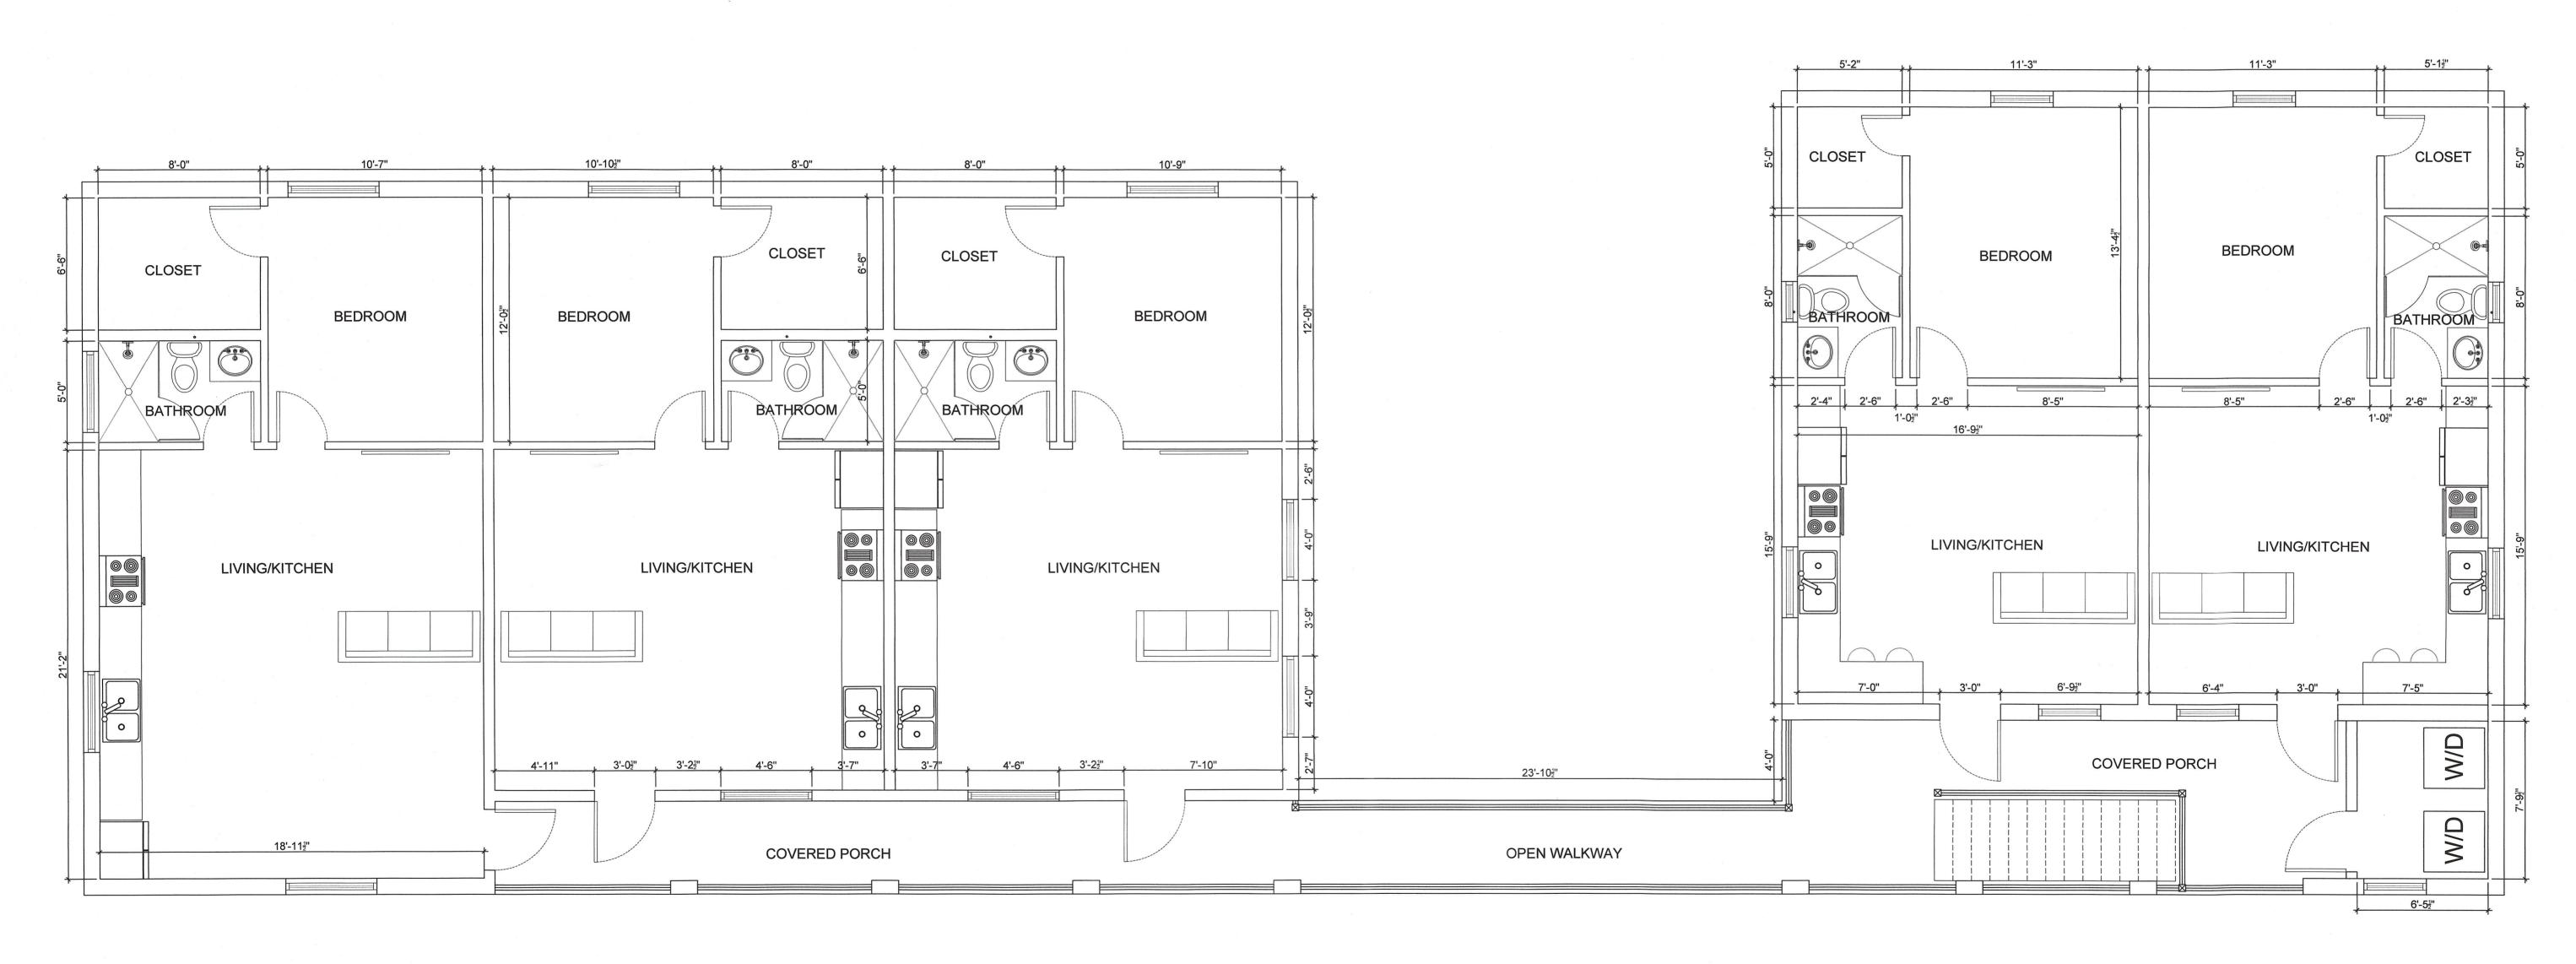

#### INDEX OF DRAWINGS

| SHEET  | DESCRIPTION                  |
|--------|------------------------------|
| CS-1.0 | COVER SHEET AND LOCATION MAP |
| C-1.0  | PROPOSED SITE PLAN           |
| A-1.0  | GROUND LEVEL FLOOR PLAN      |
| Λ 1 1  | EIDST EI OOR DI AN           |

A-1.1 FIRST FLOOR PLAN
A-1.2 SECOND FLOOR PLAN

A-2.0 PROPOSED ELEVATIONS
A-2.1 PROPOSED ELEVATIONS

#### DESCRIPTION OF PROPOSED DEVELOPMENT

THE SITE CURRENTLY CONSISTS OF A RECENTLY RENOVATED 1970 SF COMMERCIAL BUILDING. THE BUILDING HAS 2 COMMERCIAL UNITS. THERE IS AN EXISTING HANDICAPPED PARKING SPACE BEHIND THE BUILDING.

THE PROPOSED DEVELOPMENT CONSISTS OF (3) 1 BEDROOM/1 BATHROOM CONSTRUCTED ABOVE THE EXISTING BUILDING. THERE WILL ALSO BE AN ADDITION TO THE REAR OF THE STRUCTURE. THE ADDITION IN THE REAR WILL BE A 2-STORY STRUCTURE ON STILTS. THE REAR STRUCTURE WITH (4) 1 BEDROOM/1 BATHROOM AND (2) COMMON LAUNDROMATS THAT WILL CONNECT TO THE EXISTING BUILDING WITH A BRIDGE. ALL SEVEN APARTMENTS WILL BE ALLOCATED FOR AFFORDABLE HOUSING. THE PROPOSED SITE PLAN CALLS FOR A NEW PARALLEL PARKING SPOT IN THE FRONT OF THE BUILDING, THE RELOCATION OF THE EXISTING HANDICAP PARKING SPOT, AND THE ADDITION OF 15 SCOOTER/BICYCLE PARKING SPOTS. A DENSITY BONUS IS BEING UTILIZED FOR 1 ADDITIONAL AFFORDABLE HOUSING UNIT AS PER SEC. 108-998 OF THE CITY OF KEY WEST LAND DEVELOPMENT CODE.