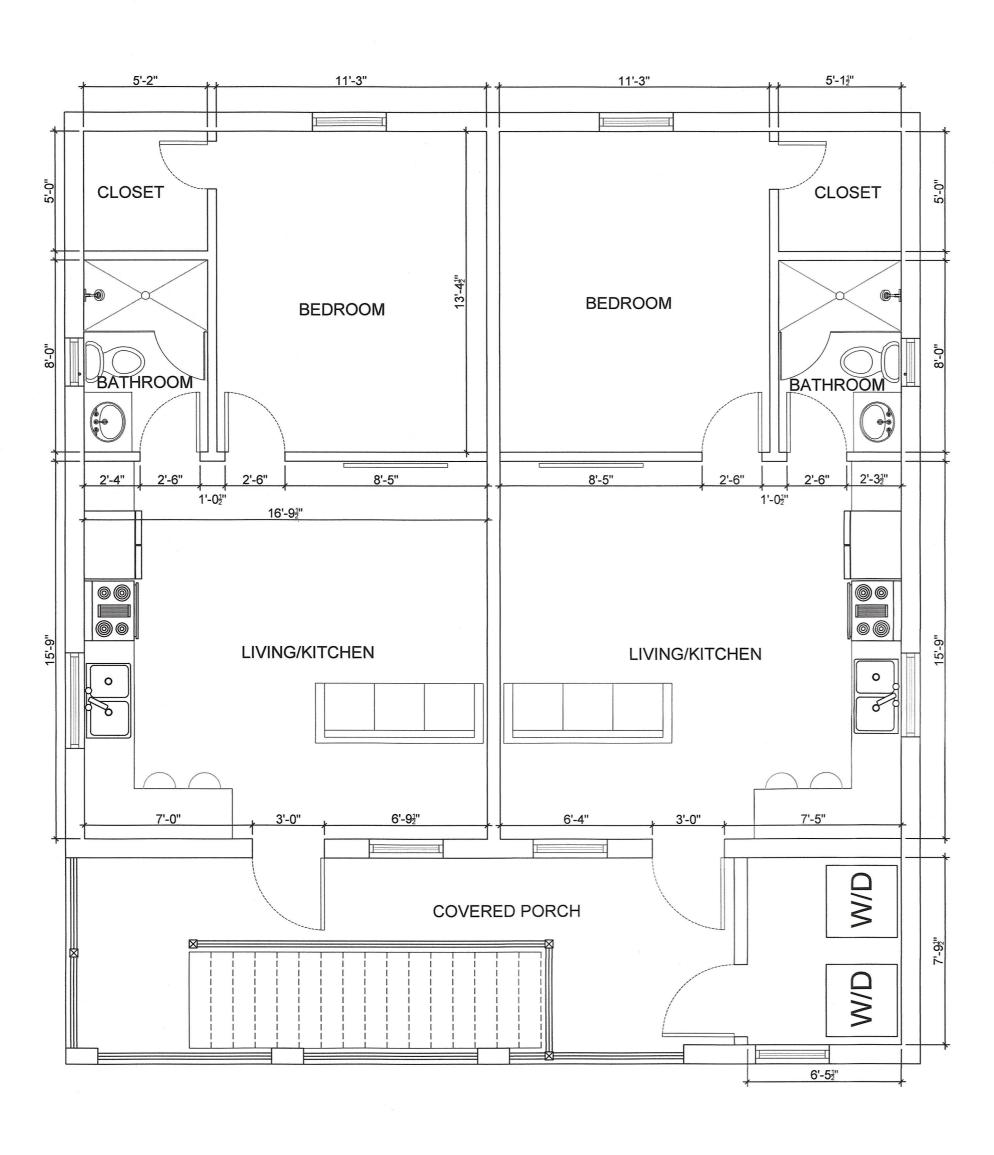

#### INDEX OF DRAWINGS

| SHEET  | DESCRIPTION                  |
|--------|------------------------------|
| CS-1.0 | COVER SHEET AND LOCATION MAP |
| C-1.0  | PROPOSED SITE PLAN           |
| A-1.0  | GROUND LEVEL FLOOR PLAN      |
| Λ 1 1  | EIDST EI OOR DI AN           |

A-1.1 FIRST FLOOR PLAN
A-1.2 SECOND FLOOR PLAN

A-2.0 PROPOSED ELEVATIONS
A-2.1 PROPOSED ELEVATIONS

#### DESCRIPTION OF PROPOSED DEVELOPMENT

THE SITE CURRENTLY CONSISTS OF A RECENTLY RENOVATED 1970 SF COMMERCIAL BUILDING. THE BUILDING HAS 2 COMMERCIAL UNITS. THERE IS AN EXISTING HANDICAPPED PARKING SPACE BEHIND THE BUILDING.

THE PROPOSED DEVELOPMENT CONSISTS OF (3) 1 BEDROOM/1 BATHROOM CONSTRUCTED ABOVE THE EXISTING BUILDING. THERE WILL ALSO BE AN ADDITION TO THE REAR OF THE STRUCTURE. THE ADDITION IN THE REAR WILL BE A 2-STORY STRUCTURE ON STILTS. THE REAR STRUCTURE WITH (4) 1 BEDROOM/1 BATHROOM AND (2) COMMON LAUNDROMATS THAT WILL CONNECT TO THE EXISTING BUILDING WITH A BRIDGE. ALL SEVEN APARTMENTS WILL BE ALLOCATED FOR AFFORDABLE HOUSING. THE PROPOSED SITE PLAN CALLS FOR A NEW PARALLEL PARKING SPOT IN THE FRONT OF THE BUILDING, THE RELOCATION OF THE EXISTING HANDICAP PARKING SPOT, AND THE ADDITION OF 15 SCOOTER/BICYCLE PARKING SPOTS. A DENSITY BONUS IS BEING UTILIZED FOR 1 ADDITIONAL AFFORDABLE HOUSING UNIT AS PER SEC. 108-998 OF THE CITY OF KEY WEST LAND DEVELOPMENT CODE.