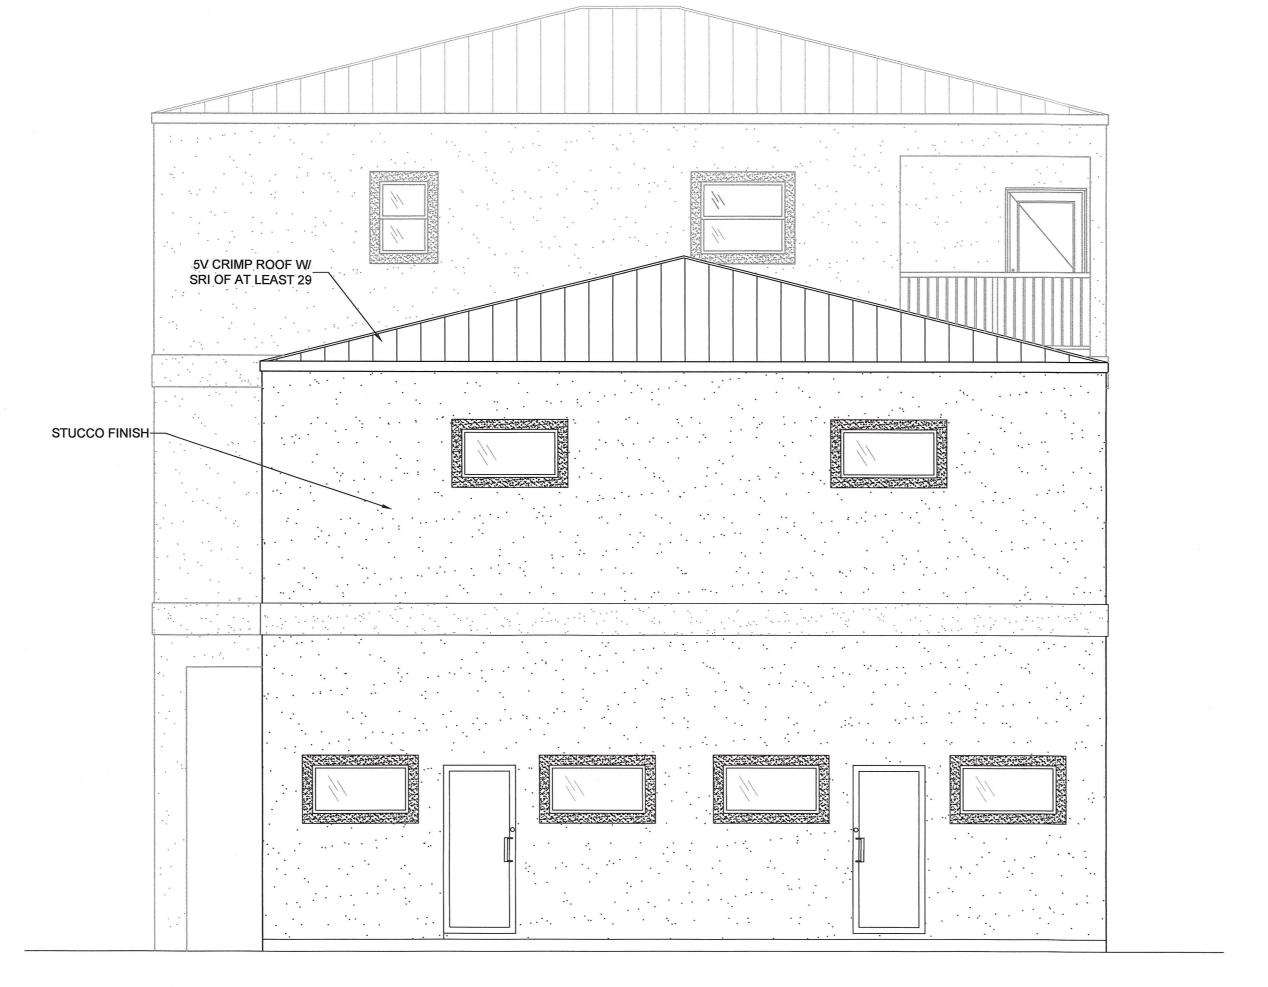

2 WEST ELEVATION
A-2.0 SCALE: 1/4" = 1'-0"

Meridian Engineering LLC 201 Front Street, Suite 203 Key West, Florida 33040

Meridian Engineering LLC
201 Front Street, Suite 203
Key West, Florida 33040
AUTHORIZATION #29401
ph:305-293-3263 fax:293-4899

Electronic Signature:

General Notes

General Notes:

RAMEY FOUNDATION AFFORDABLE HOUSING

Drawn By: Checked By:
ANF RJM
Project No. Scale:
AS NOTED
AutoCad File No.

PROPOSED ELEVATIONS

Sheet Number:

PE #58315 THIS ITEM HAS BEEN DIGITALLY SIGNED AND SEALED BY RICHARD J. MILELLI, PE ON (DATE) USING A DIGITAL SIGNATURE. PRINTED COPIES OF THIS DOCUMENT ARE NOT CONSIDERED SIGNED AND SEALED AND THE SHAUTHENTICATION CODE MUST BE VERIFIED ON ANY ELECTRONIC COPIES. Electronic Signature:

General Notes:

HOUSING RAMEY FOUNDATION AFFORDABLE HOUSING

Drawn By: Checked By: RJM Project No. Scale: AS NOTED

**PROPOSED ELEVATIONS** 