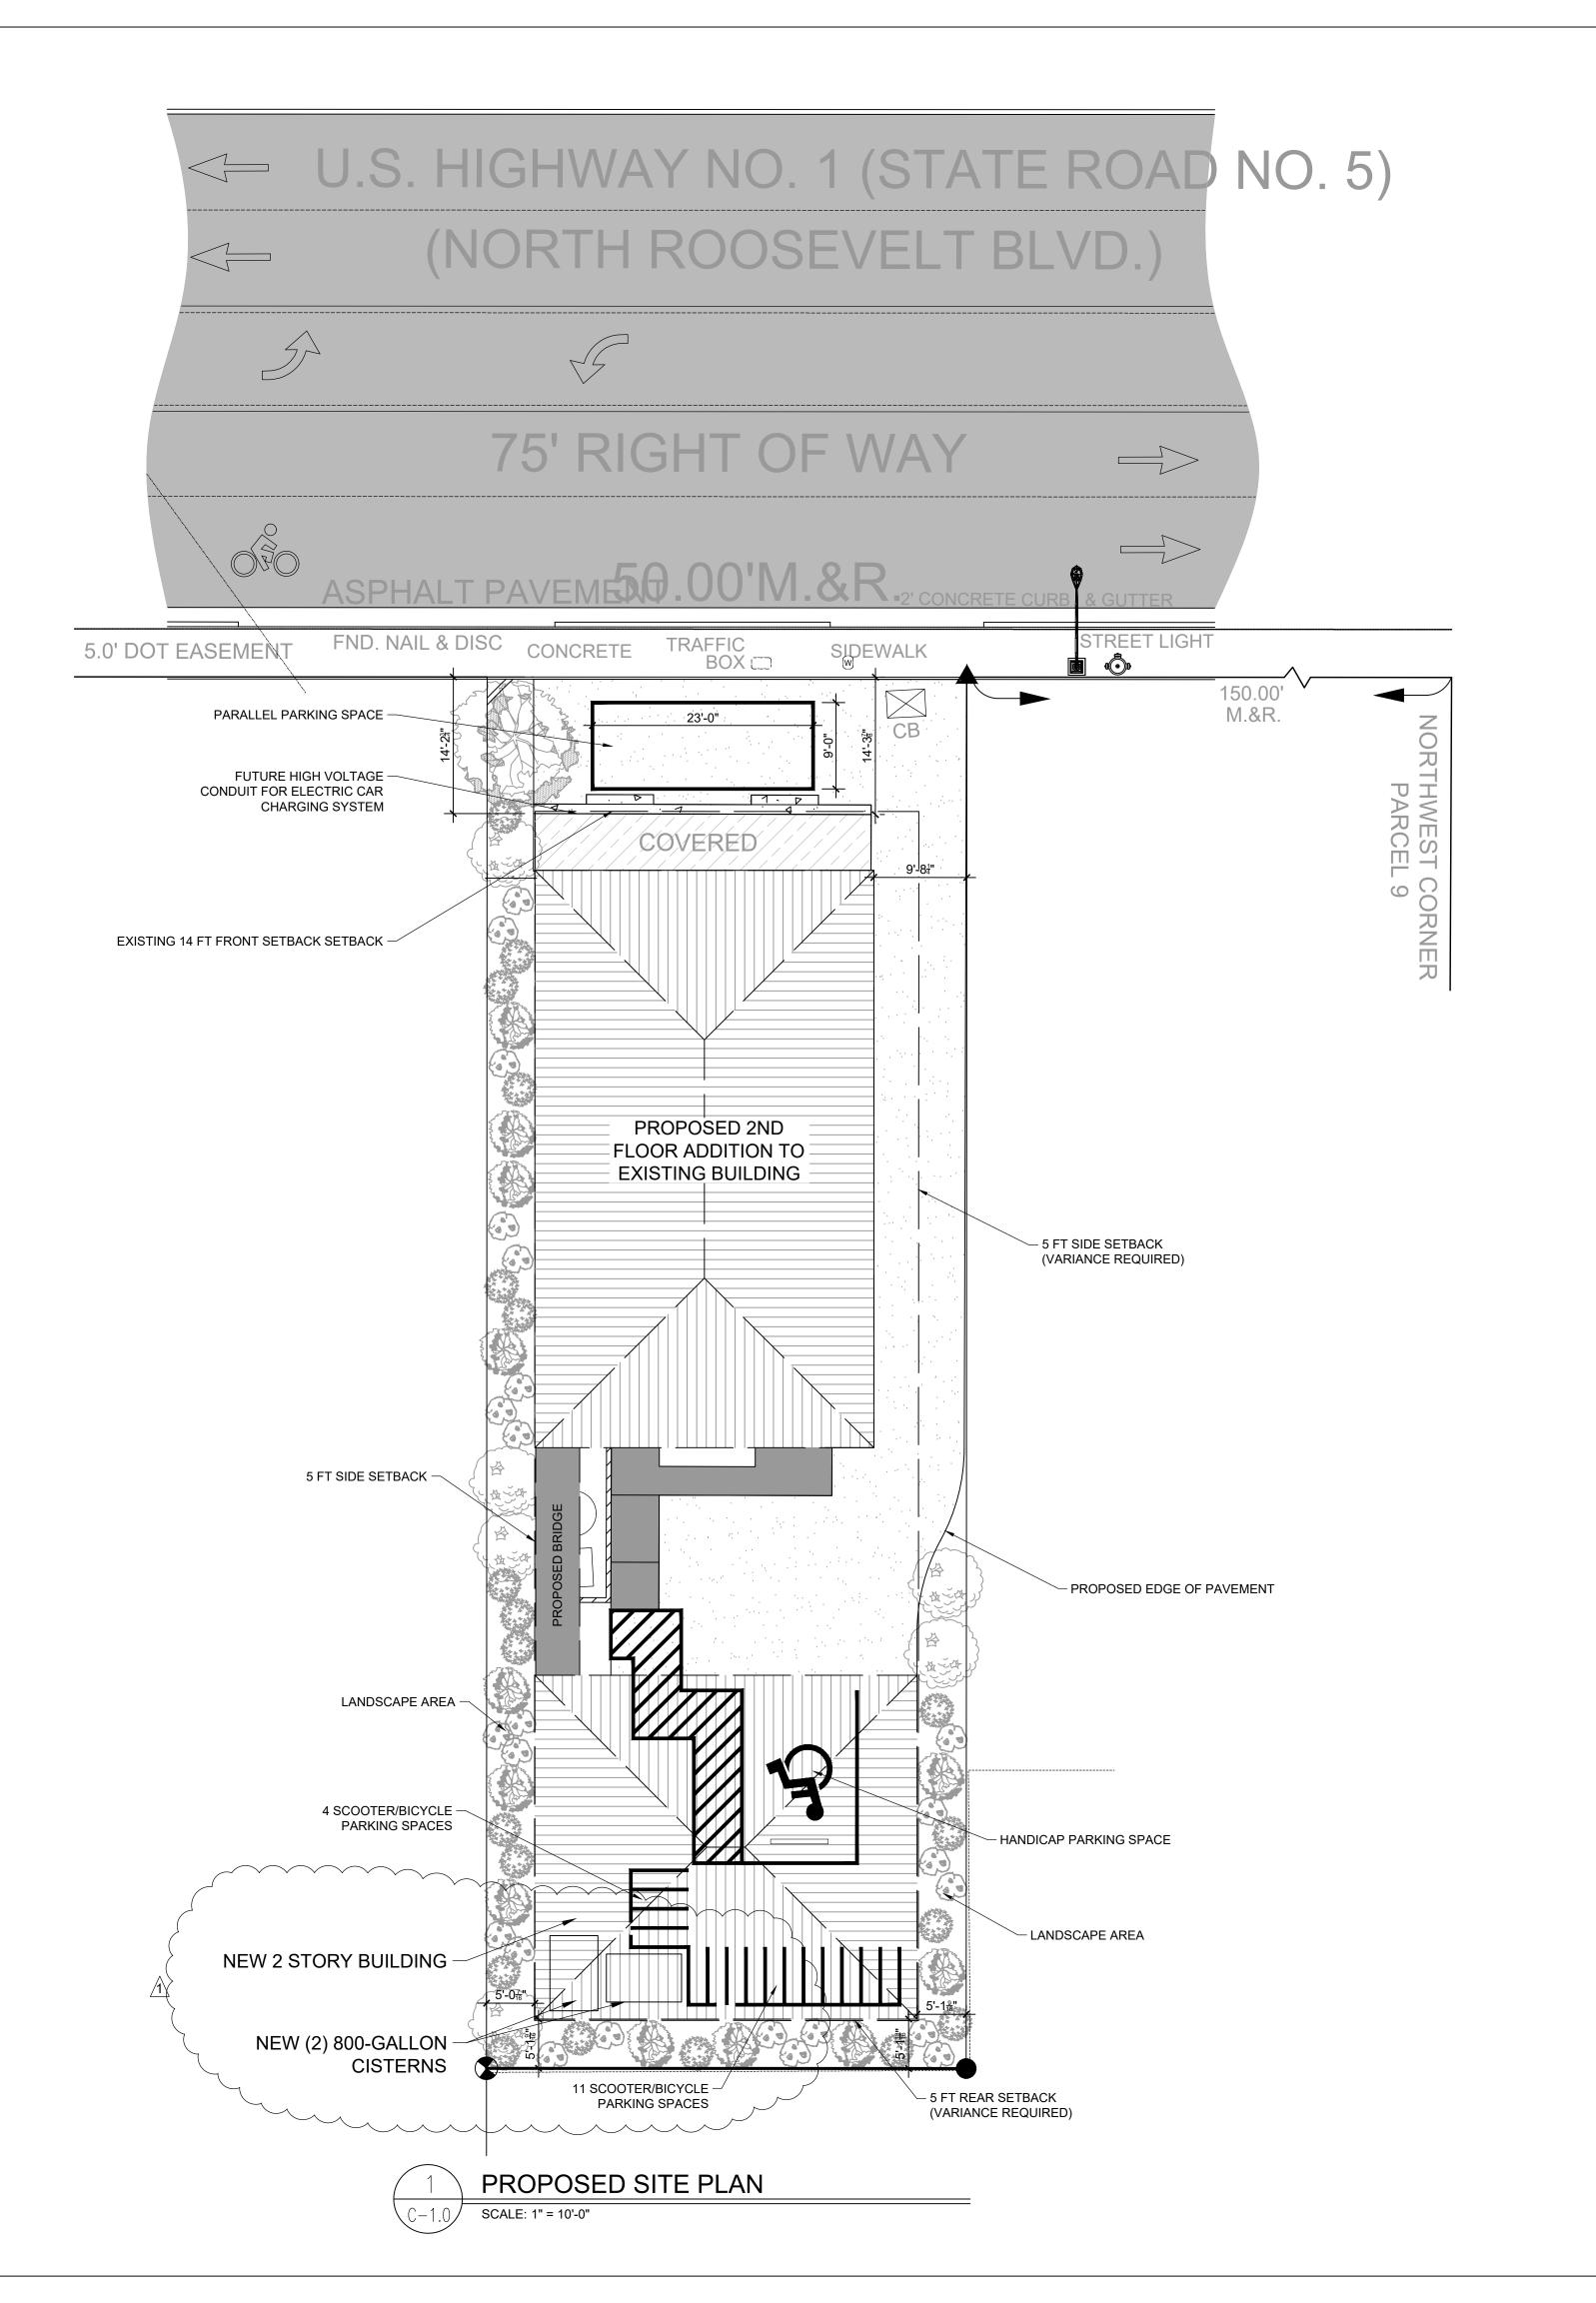

#### DESCRIPTION OF PROPOSED DEVELOPMENT

THE SITE CURRENTLY CONSISTS OF A RECENTLY RENOVATED 1970 SF COMMERCIAL BUILDING. THE BUILDING HAS 2 COMMERCIAL UNITS. THERE IS AN EXISTING HANDICAPPED PARKING SPACE BEHIND THE BUILDING.

THE PROPOSED DEVELOPMENT CONSISTS OF (3) 1 BEDROOM/1 BATHROOM CONSTRUCTED ABOVE THE EXISTING BUILDING. THERE WILL ALSO BE AN ADDITION TO THE REAR OF THE STRUCTURE. THE ADDITION IN THE REAR WILL BE A 2-STORY STRUCTURE ON STILTS. THE REAR STRUCTURE WITH (4) 1 BEDROOM/1 BATHROOM AND (2) COMMON LAUNDROMATS THAT WILL CONNECT TO THE EXISTING BUILDING WITH A BRIDGE. ALL SEVEN APARTMENTS WILL BE ALLOCATED FOR AFFORDABLE HOUSING. THE PROPOSED SITE PLAN CALLS FOR A NEW PARALLEL PARKING SPOT IN THE FRONT OF THE BUILDING, THE RELOCATION OF THE EXISTING HANDICAP PARKING SPOT, AND THE ADDITION OF 15 SCOOTER/BICYCLE PARKING SPOTS. A DENSITY BONUS IS BEING UTILIZED FOR 1 ADDITIONAL AFFORDABLE HOUSING UNIT AS PER SEC. 108-998 OF THE CITY OF KEY WEST LAND DEVELOPMENT CODE.

#### SOLUTION STATEMENT

THE PROPOSED DEVELOPMENT SHALL WILL ADDRESS SEVERAL COMMUNITY ISSUES. ALTHOUGH THE PROPOSED IMPERVIOUS AREA IS INCREASING, THE PROPOSED STORMWATER PLAN WILL CONSIST OF NEW EXFILTRATION TRENCHES AND SWALES THAT WILL RESULT IN IMPROVED RUNOFF CONTAINMENT AND PRETREATMENT. ALL UNITS WILL HAVE LOW-FLOW SHOWER HEADS, HIGH EFFICIENCY WATER CLOSETS, AND COMPACT HOT WATER DISTRIBUTION SYSTEMS TO PROMOTE POTABLE WATER CONSERVATION. THE BUILDING SHALL BE PAINTED WITH A LIGHT COLOR, HAVE A LIGHT COLORED REFLECTED ROOF, INSULATION, HIGH EFFICIENCY LIGHTS AND APPLIANCES FOR ENERGY CONSERVATION. THE PROPOSED DEVELOPMENT WILL PROVIDE 7 NEW AFFORDABLE HOUSING UNITS IN AN AREA THAT IS DENSELY POPULATED WITH BUSINESSES. THIS PROJECT COULD POTENTIALLY PROVIDE THESE BUSINESSES 14 NEW EMPLOYEES THAT ARE IN WALKING DISTANCE TO GROCERY STORES, POST OFFICES, AND OTHER ESSENTIAL BUSINESSES ELIMINATING THE NEED FOR FULL SIZE CARS.

THIS PROJECT MEETS THE PREREQUISITE MAJOR CONSTRUCTION/RENOVATION STANDARDS.

- ALL UNITS SHALL BE CONSTRUCTED IN COMPLIANCE WITH THE FGBC AND OBTAIN A BASELINE GREEN BUILDING CERTIFICATION
  AS DESCRIBED IN PRELIMINARY FGBC SCORE SHEET (PROVIDED SEPARATELY). WHEN A CONTRACTOR IS AWARDED THE
  PROJECT, THEY WILL BE REQUIRED TO APPLY AND RECEIVE THE FGBC CERTIFICATION PRIOR TO THE COMPLETION OF THE
  PROJECT.
- THE PROPOSED FINISHED FLOOR ELEVATION OF THE PROPOSED WORK IS SIGNIFICANTLY HIGHER THAN THE MIN. REQUIREMENT
- OF 1.5 FT ABOVE THE BASE FLOOD ELEVATION.

   THE SITE IS NOT LOCATED WITHIN THE HISTORIC DISTRICT.
- THE SITE IS NOT LOCATED WITHIN THE HISTORIC DISTRICT.
   NO CISTERN WILL BE PROVIDED. PROJECT IS EXEMPT FOR AFFORDABLE HOUSING.

LOCATION MAP

SITE AERIAL

N.T.S.

EXISTING SITE PLAN

SCALE: 1:20

Meridian Engineering LL 201 Front Street, Suite 203 Key West, Florida 33040 AUTHORIZATION #29401

Seal:

Se

NOT VALID FOR CONSTRUCTION UNLESS SIGNED AND SEALED IN THIS BLOCK