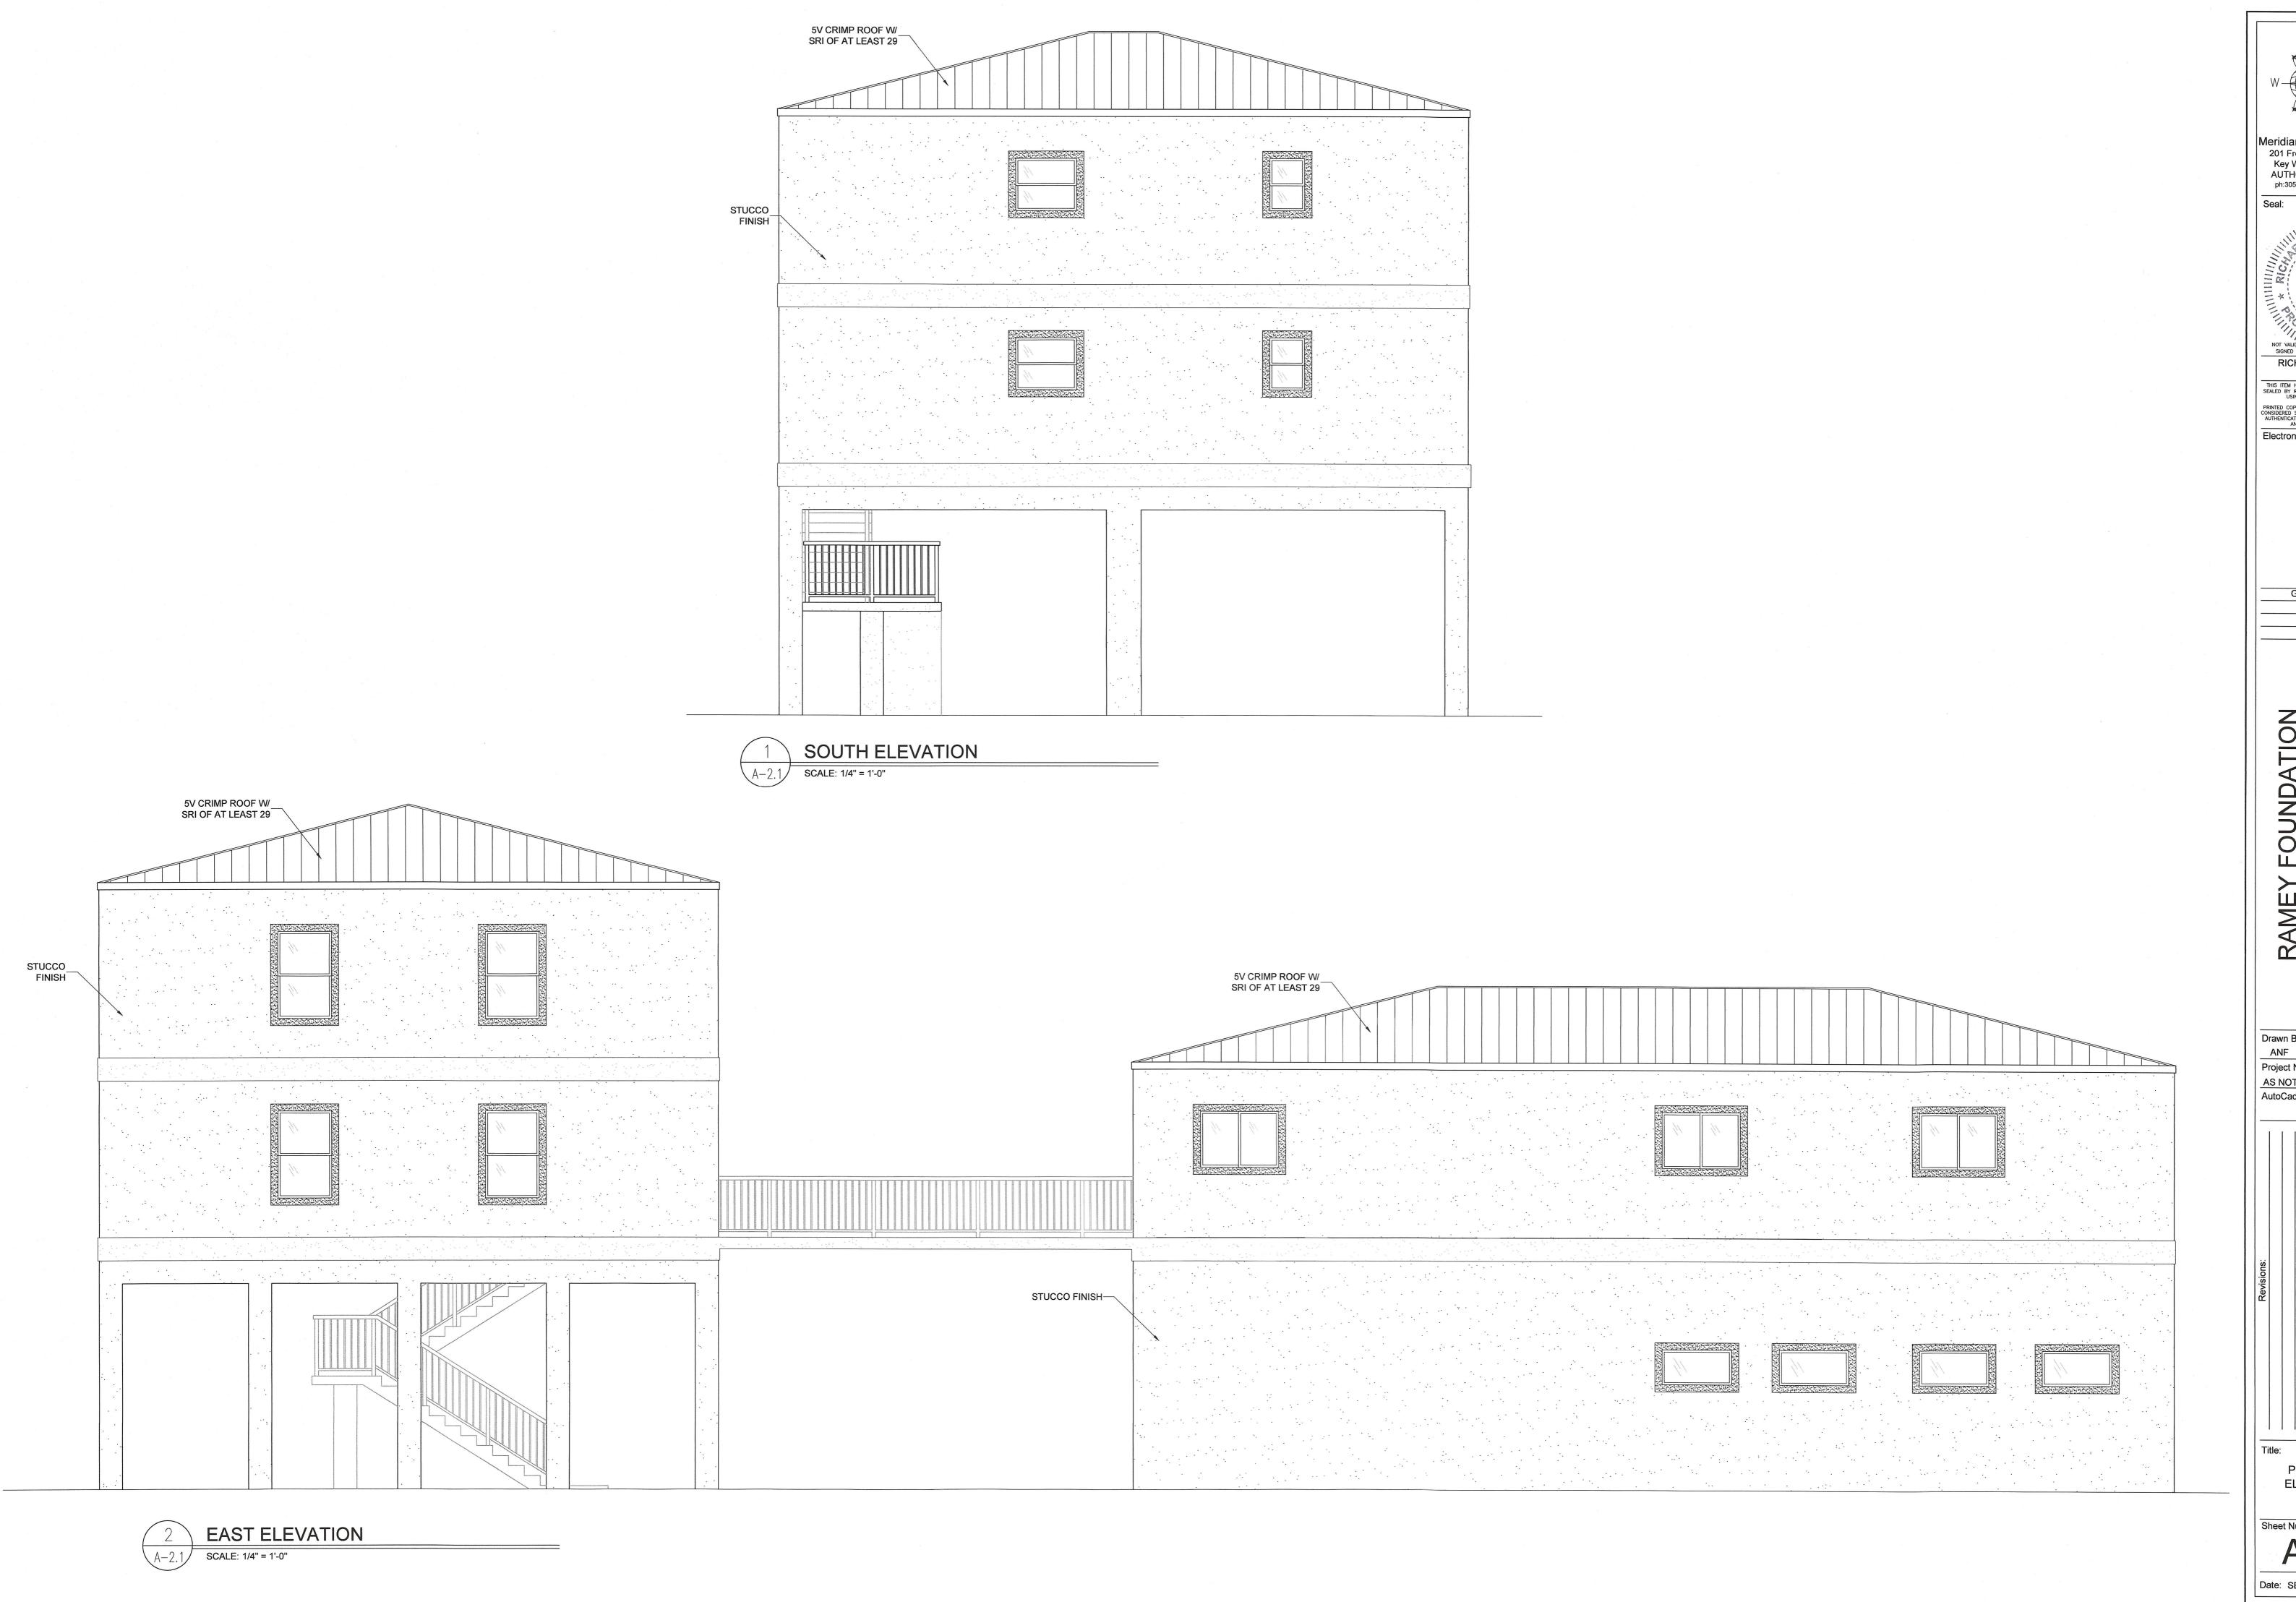

A-1.1 FIRST FLOOR PLAN
A-1.2 SECOND FLOOR PLAN

A-2.0 PROPOSED ELEVATIONS
A-2.1 PROPOSED ELEVATIONS

#### DESCRIPTION OF PROPOSED DEVELOPMENT

THE SITE CURRENTLY CONSISTS OF A RECENTLY RENOVATED 1970 SF COMMERCIAL BUILDING. THE BUILDING HAS 2 COMMERCIAL UNITS. THERE IS AN EXISTING HANDICAPPED PARKING SPACE BEHIND THE BUILDING.

THE PROPOSED DEVELOPMENT CONSISTS OF (3) 1 BEDROOM/1 BATHROOM CONSTRUCTED ABOVE THE EXISTING BUILDING. THERE WILL ALSO BE AN ADDITION TO THE REAR OF THE STRUCTURE. THE ADDITION IN THE REAR WILL BE A 2-STORY STRUCTURE ON STILTS. THE REAR STRUCTURE WITH (4) 1 BEDROOM/1 BATHROOM AND (2) COMMON LAUNDROMATS THAT WILL CONNECT TO THE EXISTING BUILDING WITH A BRIDGE. ALL SEVEN APARTMENTS WILL BE ALLOCATED FOR AFFORDABLE HOUSING. THE PROPOSED SITE PLAN CALLS FOR A NEW PARALLEL PARKING SPOT IN THE FRONT OF THE BUILDING, THE RELOCATION OF THE EXISTING HANDICAP PARKING SPOT, AND THE ADDITION OF 15 SCOOTER/BICYCLE PARKING SPOTS. A DENSITY BONUS IS BEING UTILIZED FOR 1 ADDITIONAL AFFORDABLE HOUSING UNIT AS PER SEC. 108-998 OF THE CITY OF KEY WEST LAND DEVELOPMENT CODE.