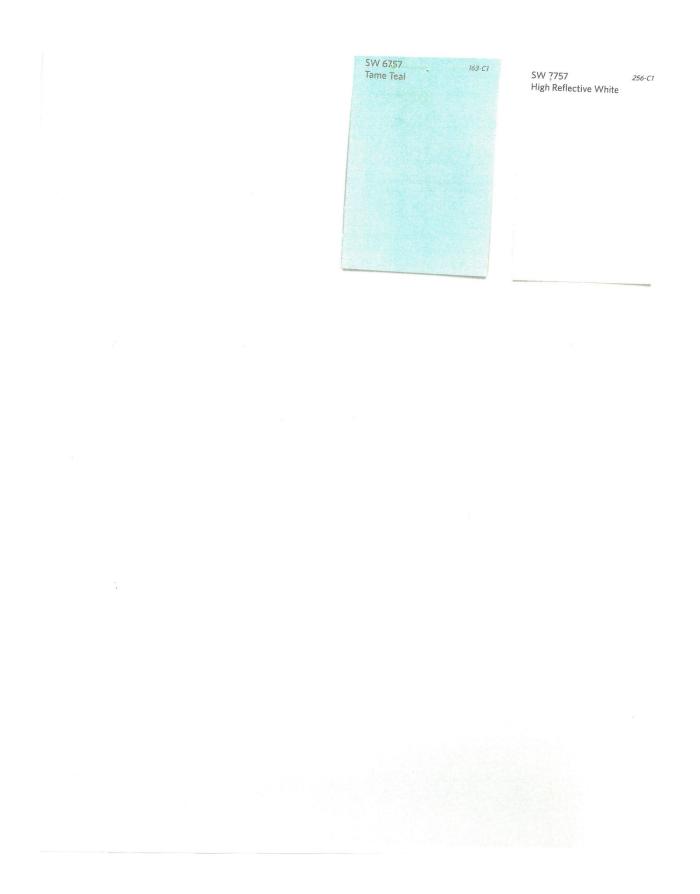

### **Description of Work:**

Pressure wash, caulk, prime, and paint Tame Teal (light green) with white trim.

### Staff Analysis:

This proposal involves pressure washing, caulking, priming, and painting of the currently unpainted house at 1114 Fleming Street. The colors proposed are Sherwin Williams Tame Teal (SW-6757) for the body and Sherwin Williams High Reflective White (SW-7757) for the trim. The Tame Teal color proposed is similar to the color used for the Marquesa at 600 Fleming.