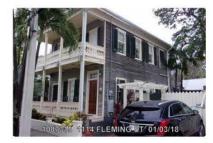

### Site Facts:

The building under review is located on the 1100 block of Fleming Street. The circa 1886 frame vernacular structure was historically used as a dwelling unit, but was also used as a grocery store from a period in the late 1800s to the early 1900s.

### Staff Analysis:

This proposal involves pressure washing, caulking, priming, and painting of the currently unpainted house at 1114 Fleming Street. The colors proposed are Sherwin Williams Tame Teal (SW-6757) for the body and Sherwin Williams High Reflective White (SW-7757) for the trim. The Tame Teal color proposed is similar to the color used for the Marquesa at 600 Fleming.