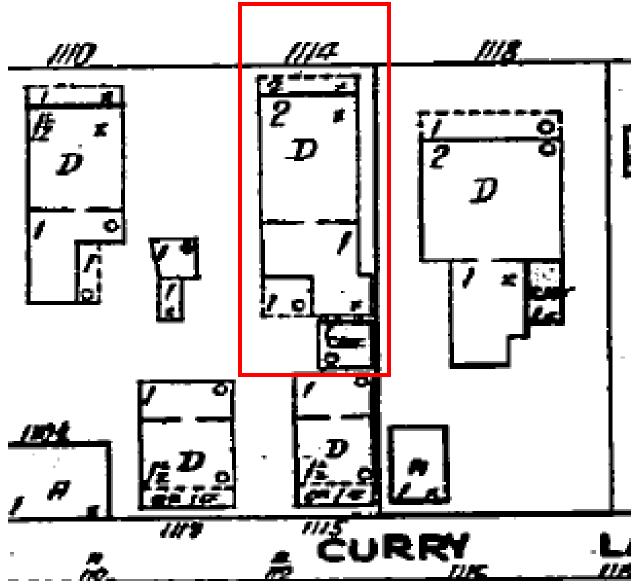

### Site Facts:

The building under review is located on the 1100 block of Fleming Street. The circa 1886 frame vernacular structure was historically used as a dwelling unit, but was also used as a grocery store from a period in the late 1800s to the early 1900s.

Staff cannot identify if the house was painted or not originally, when it was painted for the first time, or how long it has been unpainted. The weathered nature of the unpainted siding in photos from real estate listings in 2009 led staff to believe that the siding has been unpainted for a longer period than 12 years. In discussions with citizens that have lived in the area, staff was informed that the house has been unpainted since at least 1989.