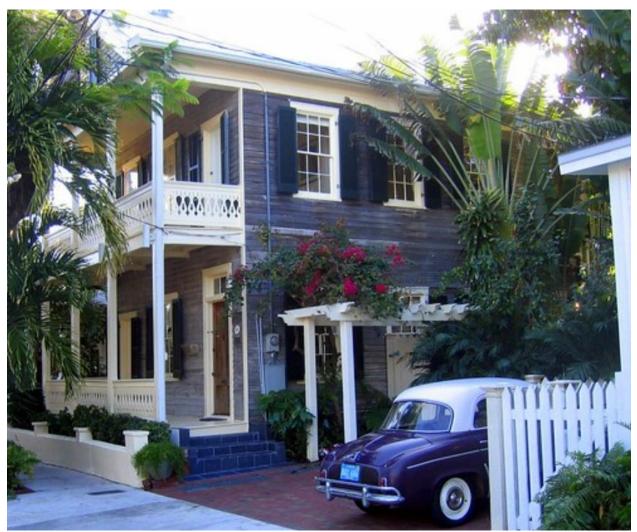

Descriptions of the property on <u>Trulia</u>, <u>Zillow</u>, and <u>Realtor.com</u> mention the house's natural cypress siding.

Staff cannot identify if the house was painted or not originally, when it was painted for the first time, or how long it has been unpainted. The weathered nature of the unpainted siding in photos from real estate listings in 2009 led staff to believe that the siding has been unpainted for a longer period than 12 years. In discussions with citizens that have lived in the area, staff was informed that the house has been unpainted since at least 1989.

The Secretary of the Interior's Standard 4 reads, "Most properties change over time; those changes that have acquired historic significance in their own right shall be retained and preserved." Over time, the unpainted siding has become a character defining feature of the house at 1114 Fleming Street, and it is something that has given the house significance and a unique patina for at least 32 years. Standard 5 reads, "Distinctive features, finishes, construction techniques or examples of craftsmanship that characterize a historic property shall be preserved." If the house were to be painted, the character and significance of the unpainted siding would be lost, and the house would appear like any other structure on the block. A 2009 blog post regarding a real estate listing for 1114 Fleming Street praised the unpainted siding by saying, "No matter how you describe this house, you can't deny the sheer beauty of the simple lines and the unique pique the Cypress wood siding gives to the property." This lends credence to the idea that the unpainted siding is a unique feature of the house, which is recognized by Key West citizens as a character defining feature.