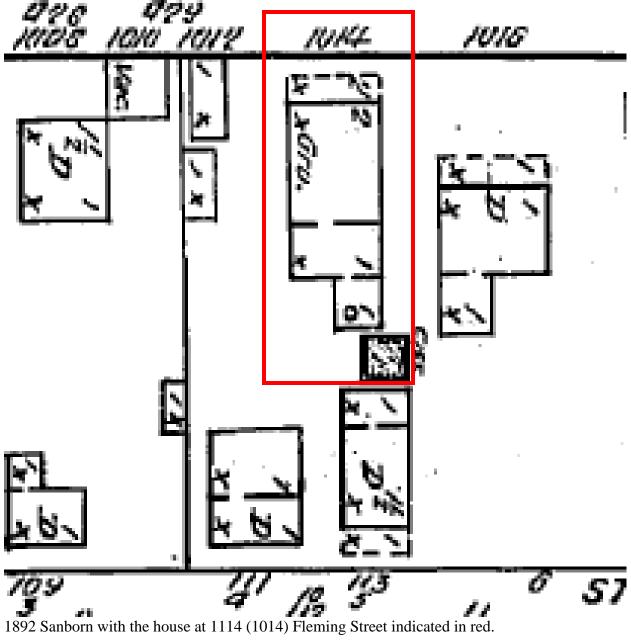

### Site Facts:

The building under review is located on the 1100 block of Fleming Street. The circa 1886 frame vernacular structure was historically used as a dwelling unit, but was also used as a grocery store from a period in the late 1800s to the early 1900s.

Staff cannot identify if the house was painted or not originally, when it was painted for the first time, or how long it has been unpainted. The weathered nature of the unpainted siding in photos from real estate listings in 2009 led staff to believe that the siding has been unpainted for a longer period than 12 years. In discussions with citizens that have lived in the area, staff was informed that the house has been unpainted since at least 1989.