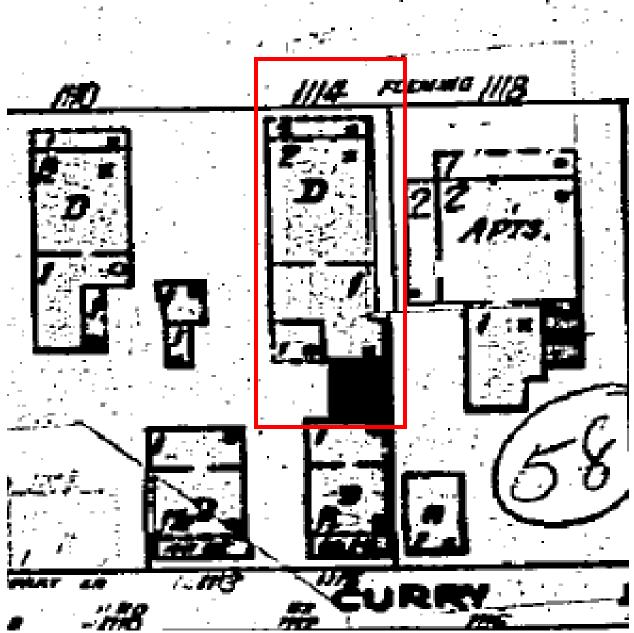

### Site Facts:

The building under review is located on the 1100 block of Fleming Street. The circa 1886 frame vernacular structure was historically used as a dwelling unit, but was also used as a grocery store from a period in the late 1800s to the early 1900s.

### Staff Analysis:

This proposal involves pressure washing, caulking, priming, and painting of the currently unpainted house at 1114 Fleming Street. The colors proposed are Sherwin Williams Tame Teal (SW-6757) for the body and Sherwin Williams High Reflective White (SW-7757) for the trim. The Tame Teal color proposed is similar to the color used for the Marquesa at 600 Fleming.