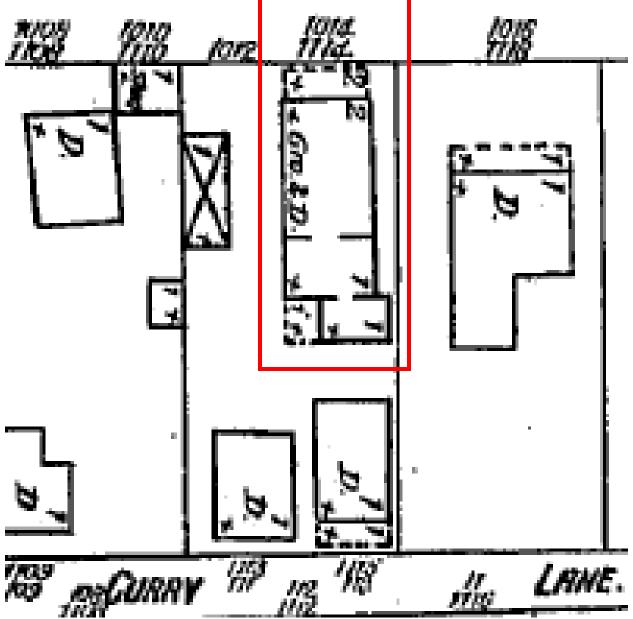

### Site Facts:

The building under review is located on the 1100 block of Fleming Street. The circa 1886 frame vernacular structure was historically used as a dwelling unit, but was also used as a grocery store from a period in the late 1800s to the early 1900s.

Staff cannot identify if the house was painted or not originally, when it was painted for the first time, or how long it has been unpainted. The weathered nature of the unpainted siding in photos from real estate listings in 2009 led staff to believe that the siding has been unpainted for a longer period than 12 years. In discussions with citizens that have lived in the area, staff was informed that the house has been unpainted since at least 1989.