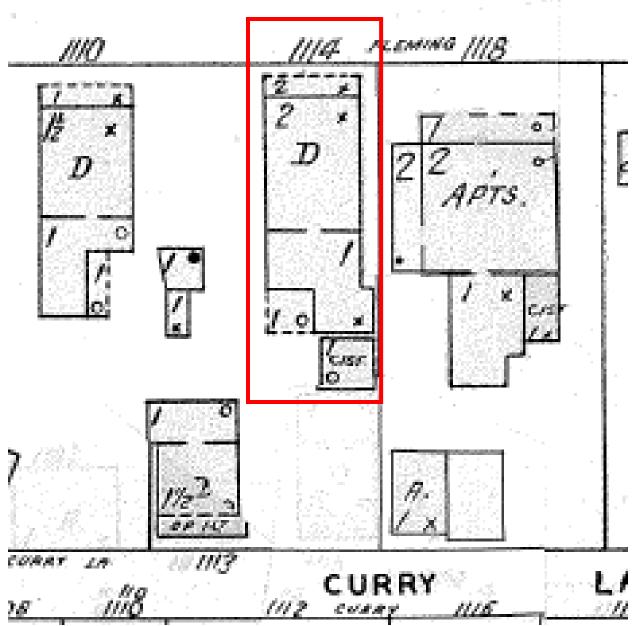

### Site Facts:

The building under review is located on the 1100 block of Fleming Street. The circa 1886 frame vernacular structure was historically used as a dwelling unit, but was also used as a grocery store from a period in the late 1800s to the early 1900s.

### Staff Analysis:

This proposal involves pressure washing, caulking, priming, and painting of the currently unpainted house at 1114 Fleming Street. The colors proposed are Sherwin Williams Tame Teal (SW-6757) for the body and Sherwin Williams High Reflective White (SW-7757) for the trim. The Tame Teal color proposed is similar to the color used for the Marquesa at 600 Fleming.