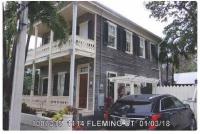

### Site Facts:

The building under review is located on the 1100 block of Fleming Street. The circa 1886 frame vernacular structure was historically used as a dwelling unit, but was also used as a grocery store from a period in the late 1800s to the early 1900s.

A historic photo appears to show that the house was painted white in 1965, but more recent photos from real estate listings in 2009 definitively show that the house has been unpainted for 12 years. Staff was informed by citizens who have lived in the area that the house has not been painted since 1989, making it at least 32 years that the house has been unpainted.

Descriptions of the property on <u>Trulia</u>, <u>Zillow</u>, and <u>Realtor.com</u> mention the house's natural cypress siding.

Staff cannot identify if the house was painted or not originally, when it was painted for the first time, or how long it has been unpainted. The weathered nature of the unpainted siding in photos from real estate listings in 2009 led staff to believe that the siding has been unpainted for a longer period than 12 years. In discussions with citizens that have lived in the area, staff was informed that the house has been unpainted since at least 1989.