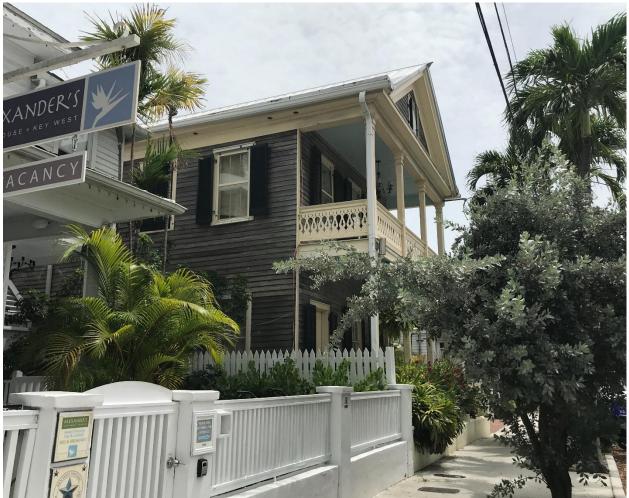

### Site Facts:

The building under review is located on the 1100 block of Fleming Street. The circa 1886 frame vernacular structure was historically used as a dwelling unit, but was also used as a grocery store from a period in the late 1800s to the early 1900s.

While the HARC guidelines allow for pastel colors in the historic district, they do specify that such colors "may" be approved. Staff typically reviews and approves colors based on the surrounding context. For example, in Bahama Village, more bright colors are typically allowed, as that is appropriate to the character of that part of the historic district. As another example, the Marquesa at 600 Fleming is a commercial building in a more commercial area of the district that includes colorful frame and brick buildings, which give context for the light green color that Marquesa is painted. In the particular context of 1114 Fleming Street, a majority of the surrounding houses are white, and 1114 Fleming was even painted white at some point in its