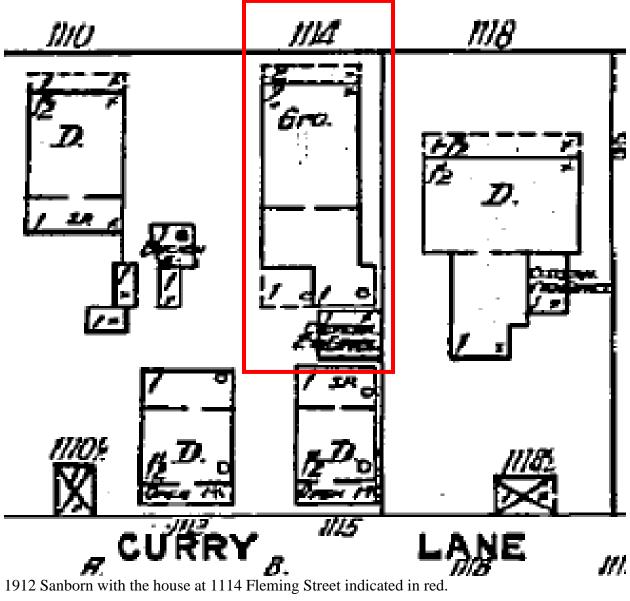

### Site Facts:

The building under review is located on the 1100 block of Fleming Street. The circa 1886 frame vernacular structure was historically used as a dwelling unit, but was also used as a grocery store from a period in the late 1800s to the early 1900s.

Staff cannot identify if the house was painted or not originally, when it was painted for the first time, or how long it has been unpainted. The weathered nature of the unpainted siding in photos from real estate listings in 2009 led staff to believe that the siding has been unpainted for a longer period than 12 years. In discussions with citizens that have lived in the area, staff was informed that the house has been unpainted since at least 1989.