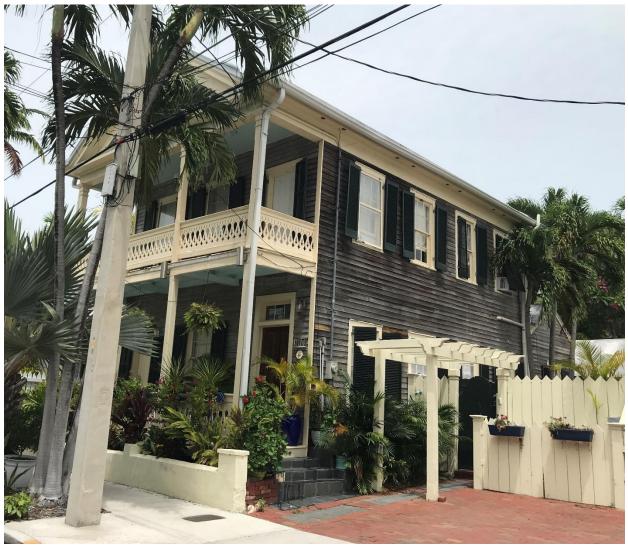

### Site Facts:

The building under review is located on the 1100 block of Fleming Street. The circa 1886 frame vernacular structure was historically used as a dwelling unit, but was also used as a grocery store from a period in the late 1800s to the early 1900s.

A historic photo appears to show that the house was painted white in 1965, but more recent photos from real estate listings in 2009 definitively show that the house has been unpainted for 12 years. Staff was informed by citizens who have lived in the area that the house has not been painted since 1989, making it at least 32 years that the house has been unpainted.

Descriptions of the property on <u>Trulia</u>, <u>Zillow</u>, and <u>Realtor.com</u> mention the house's natural cypress siding.

Staff cannot identify if the house was painted or not originally, when it was painted for the first time, or how long it has been unpainted. The weathered nature of the unpainted siding in photos from real estate listings in 2009 led staff to believe that the siding has been unpainted for a longer period than 12 years. In discussions with citizens that have lived in the area, staff was informed that the house has been unpainted since at least 1989.

The Secretary of the Interior's Standard 4 reads, "Most properties change over time; those changes that have acquired historic significance in their own right shall be retained and preserved." Over time, the unpainted siding has become a character defining feature of the house at 1114 Fleming Street, and it is something that has given the house significance and a unique patina for at least 32 years. Standard 5 reads, "Distinctive features, finishes, construction techniques or examples of craftsmanship that characterize a historic property shall be preserved." If the house were to be painted, the character and significance of the unpainted siding would be lost, and the house would appear like any other structure on the block. A 2009 blog post regarding a real estate listing for 1114 Fleming Street praised the unpainted siding by saying, "No matter how you describe this house, you can't deny the sheer beauty of the simple lines and the unique pique the Cypress wood siding gives to the property." This lends credence to the idea that the unpainted siding is a unique feature of the house, which is recognized by Key West citizens as a character defining feature.