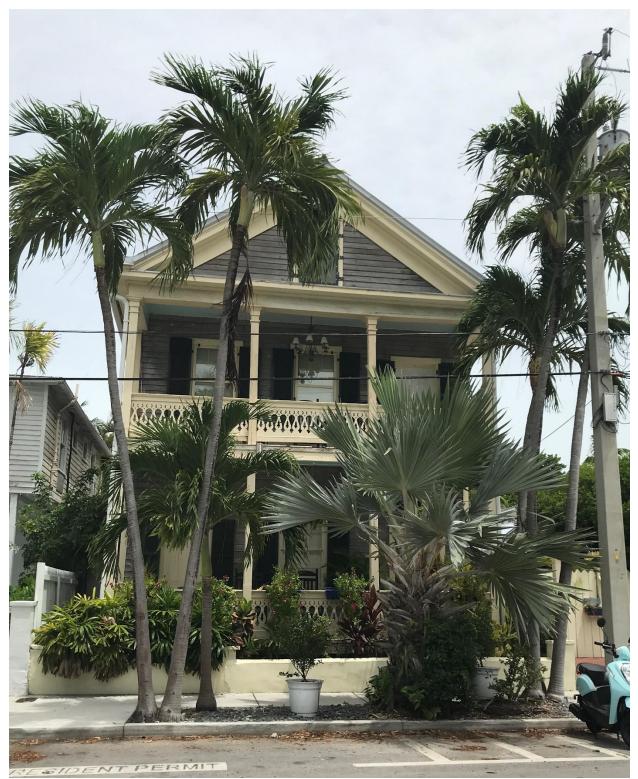

### Site Facts:

The building under review is located on the 1100 block of Fleming Street. The circa 1886 frame vernacular structure was historically used as a dwelling unit, but was also used as a grocery store from a period in the late 1800s to the early 1900s.

A historic photo appears to show that the house was painted white in 1965, but more recent photos from real estate listings in 2009 definitively show that the house has been unpainted for 12 years. Staff was informed by citizens who have lived in the area that the house has not been painted since 1989, making it at least 32 years that the house has been unpainted.

Descriptions of the property on <u>Trulia</u>, <u>Zillow</u>, and <u>Realtor.com</u> mention the house's natural cypress siding.

Staff cannot identify if the house was painted or not originally, when it was painted for the first time, or how long it has been unpainted. The weathered nature of the unpainted siding in photos from real estate listings in 2009 led staff to believe that the siding has been unpainted for a longer period than 12 years. In discussions with citizens that have lived in the area, staff was informed that the house has been unpainted since at least 1989.