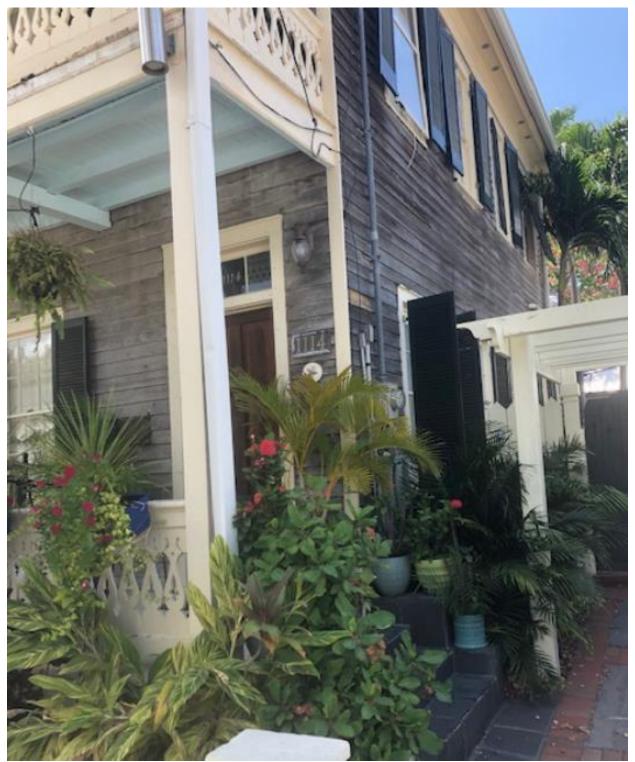

Descriptions of the property on <u>Trulia</u>, <u>Zillow</u>, and <u>Realtor.com</u> mention the house's natural cypress siding.

The Secretary of the Interior's Standard 4 reads, "Most properties change over time; those changes that have acquired historic significance in their own right shall be retained and preserved." Over time, the unpainted siding has become a character defining feature of the house at 1114 Fleming Street, and it is something that has given the house significance and a unique patina for at least 32 years. Standard 5 reads, "Distinctive features, finishes, construction techniques or examples of craftsmanship that characterize a historic property shall be preserved." If the house were to be painted, the character and significance of the unpainted siding would be lost, and the house would appear like any other structure on the block. A 2009 blog post regarding a real estate listing for 1114 Fleming Street praised the unpainted siding by saying, "No matter how you describe this house, you can't deny the sheer beauty of the simple lines and the unique pique the Cypress wood siding gives to the property." This lends credence to the idea that the unpainted siding is a unique feature of the house, which is recognized by Key West citizens as a character defining feature.