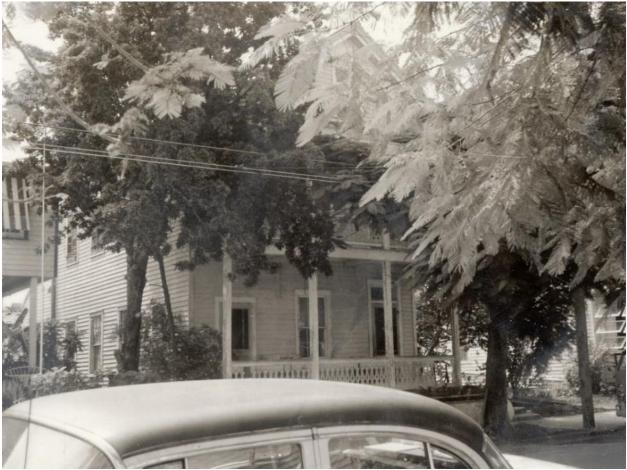

A historic photo appears to show that the house was painted white in 1965, but more recent photos from real estate listings in 2009 definitively show that the house has been unpainted for 12 years. Staff was informed by citizens who have lived in the area that the house has not been painted since 1989, making it at least 32 years that the house has been unpainted.