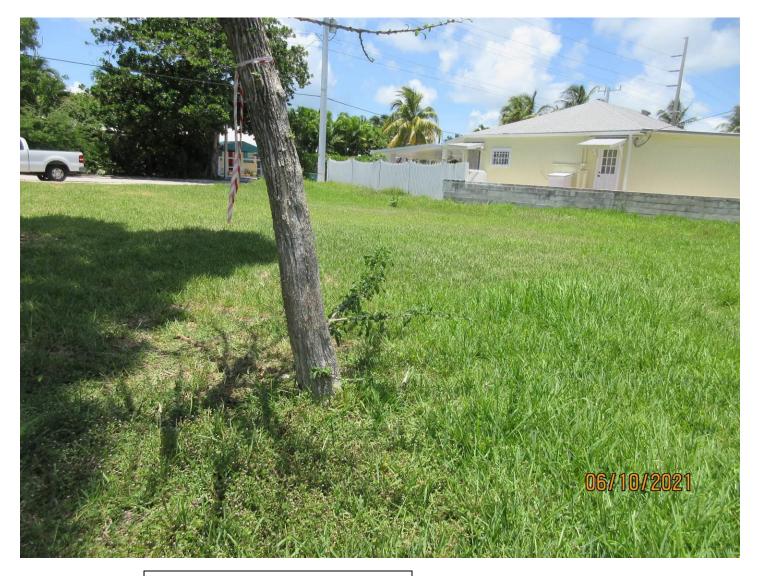

Tree Species: Calabash (Crescentia cujete)

Photo of whole tree showing location on property, view 1.

Photo of tree canopy, view 1.

Photo of tree trunk and canopy, view 1.

Photo of whole tree showing location on property, view 2.

canopy, view 2.

Photo of tree trunk and canopy, view 2.

Photo showing base of tree and trunk.

Diameter: 7" Location: 70% (growing in rear yard area on vacant lot) Species: 100% (on protected tree list) Condition: 30% (poor, tree not producing many leaves, hasn't produced fruit in many years) Total Average Value = 66% **Value x Diameter = 4.6 replacement caliper inches**  Photo of tree in 2019 when transplant permit issued.