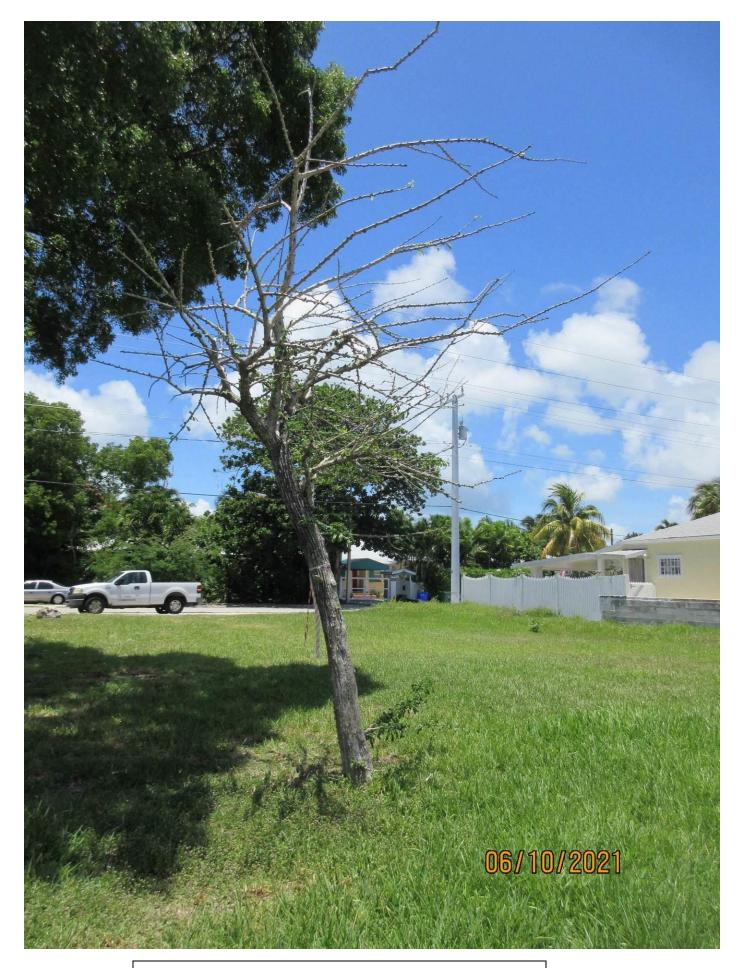

Tree Species: Calabash (Crescentia cujete)

Photo of whole tree showing location on property, view 1.

Photo of tree canopy, view 1.

Photo of tree trunk and canopy, view 1.

Photo of whole tree showing location on property, view 2.

canopy, view 2.

Photo of tree trunk and canopy, view 2.

Photo showing base of tree and trunk.

Diameter: 7" Location: 70% (growing in rear yard area on vacant lot) Species: 100% (on protected tree list) Condition: 30% (poor, tree not producing many leaves, hasn't produced fruit in many years) Total Average Value = 66% **Value x Diameter = 4.6 replacement caliper inches**  Photo of tree in 2019 when transplant permit issued.