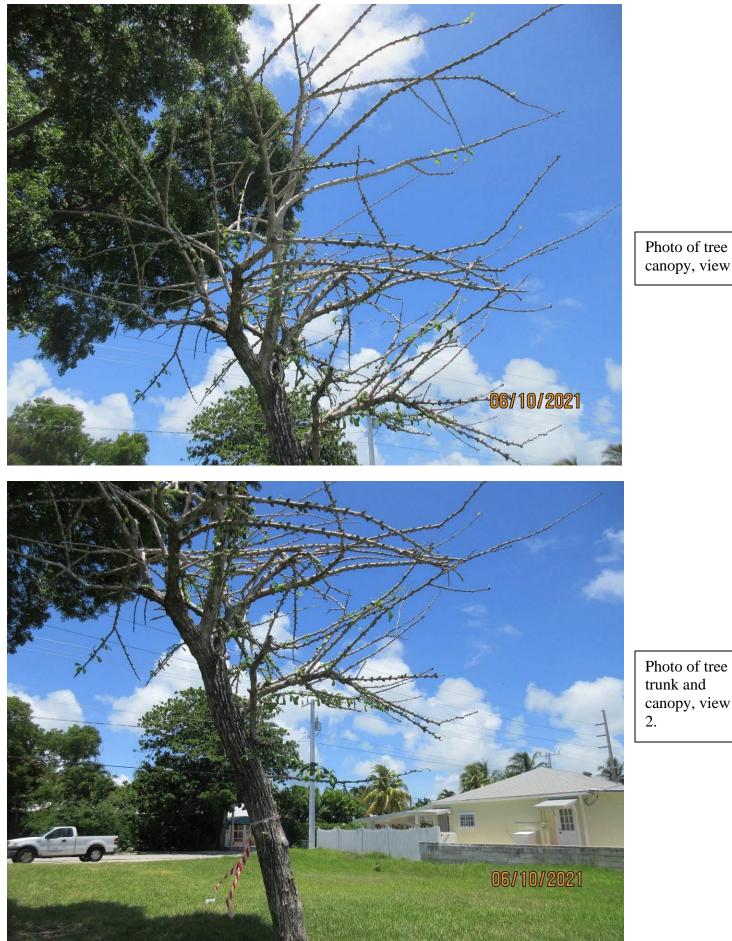

Tree Species: Calabash (Crescentia cujete)

Photo of whole tree showing location on property, view 1.

Photo of tree canopy, view 1.

Photo of tree trunk and canopy, view 1.

Photo of whole tree showing location on property, view 2.

canopy, view 2.

Photo of tree trunk and canopy, view 2.

Photo showing base of tree and trunk.

Diameter: 7" Location: 70% (growing in rear yard area on vacant lot) Species: 100% (on protected tree list) Condition: 30% (poor, tree not producing many leaves, hasn't produced fruit in many years) Total Average Value = 66% **Value x Diameter = 4.6 replacement caliper inches**  Photo of tree in 2019 when transplant permit issued.