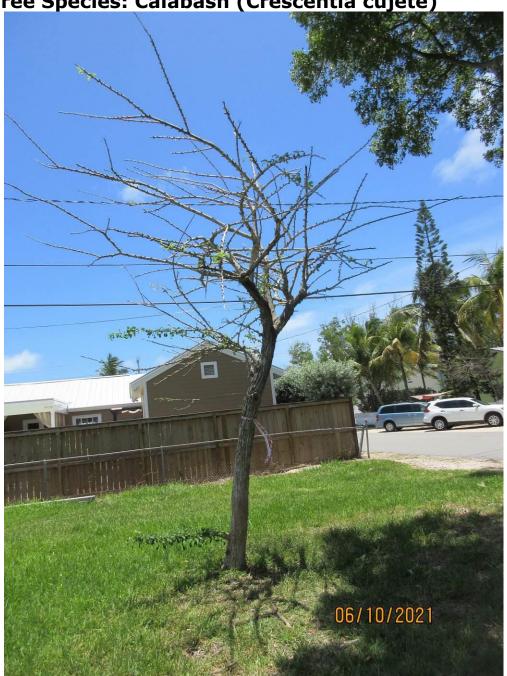

Tree Species: Calabash (Crescentia cujete)

Photo of whole tree showing location on property, view 1.

Photo of tree canopy, view 1.

Photo of tree trunk and canopy, view 1.

Photo of whole tree showing location on property, view 2.

canopy, view 2.

Photo of tree trunk and canopy, view 2.

Photo showing base of tree and trunk.

Diameter: 7" Location: 70% (growing in rear yard area on vacant lot) Species: 100% (on protected tree list) Condition: 30% (poor, tree not producing many leaves, hasn't produced fruit in many years) Total Average Value = 66% **Value x Diameter = 4.6 replacement caliper inches**  Photo of tree in 2019 when transplant permit issued.