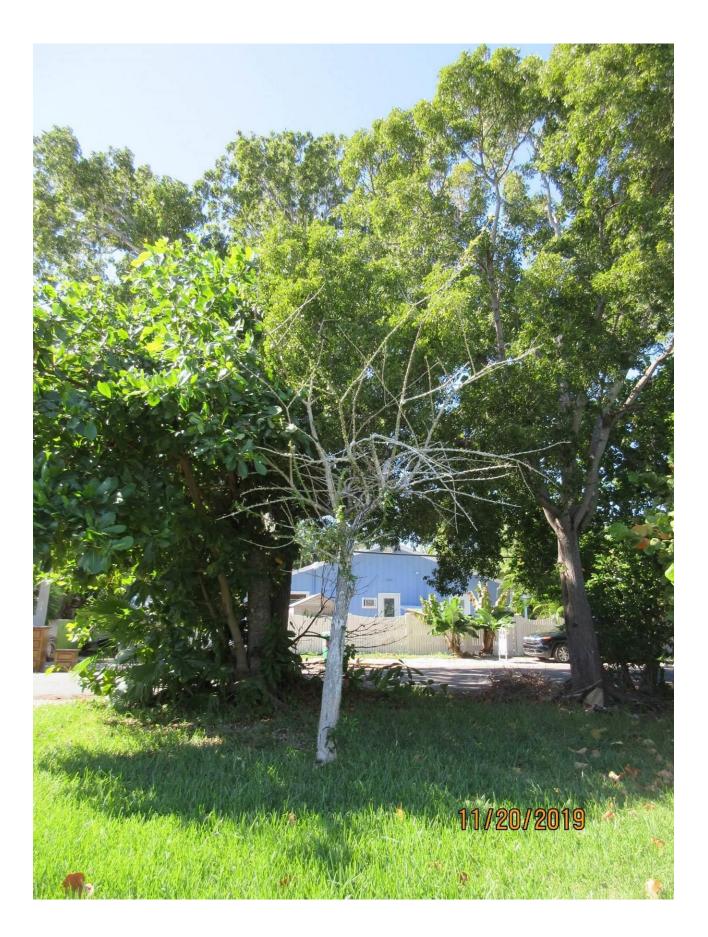

canopy, view 2.

Photo of tree trunk and canopy, view 2.

Photo showing base of tree and trunk.

Diameter: 7" Location: 70% (growing in rear yard area on vacant lot) Species: 100% (on protected tree list) Condition: 30% (poor, tree not producing many leaves, hasn't produced fruit in many years) Total Average Value = 66% **Value x Diameter = 4.6 replacement caliper inches**  Photo of tree in 2019 when transplant permit issued.