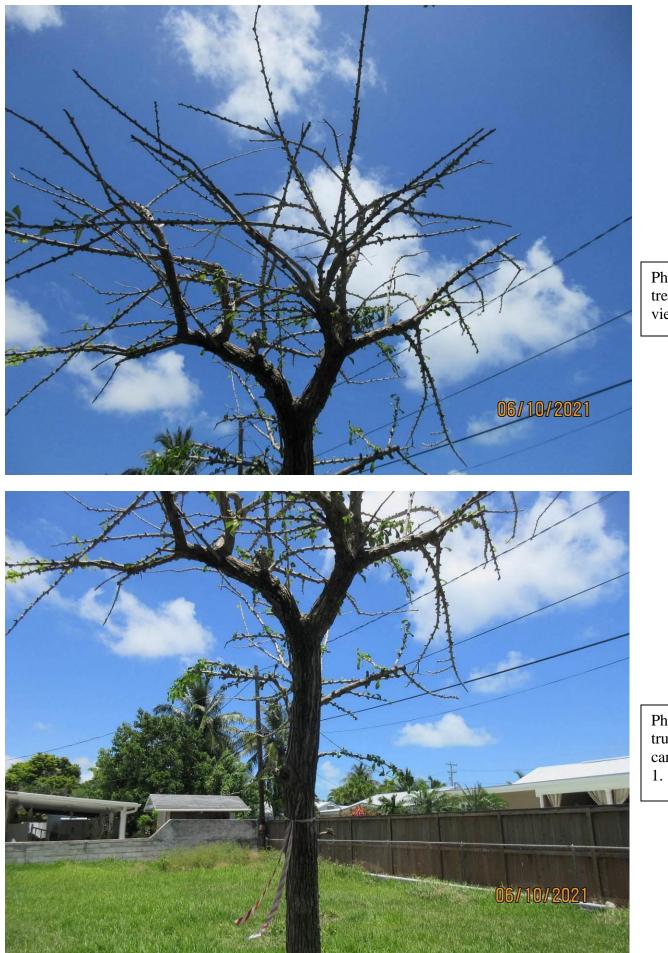

Tree Species: Calabash (Crescentia cujete)

Photo of whole tree showing location on property, view 1.

Photo of tree canopy, view 1.

Photo of tree trunk and canopy, view 1.

Photo of whole tree showing location on property, view 2.

canopy, view 2.

Photo of tree trunk and canopy, view 2.

Photo showing base of tree and trunk.

Diameter: 7" Location: 70% (growing in rear yard area on vacant lot) Species: 100% (on protected tree list) Condition: 30% (poor, tree not producing many leaves, hasn't produced fruit in many years) Total Average Value = 66% **Value x Diameter = 4.6 replacement caliper inches**  Photo of tree in 2019 when transplant permit issued.