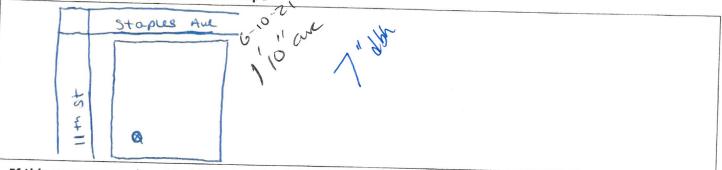

Sketch location of tree in this area including cross/corner Street Please identify tree(s) with colored tape

If this process requires blocking of a City right-of-way, a separate ROW Permit is required. Please contact 305-809-3740.